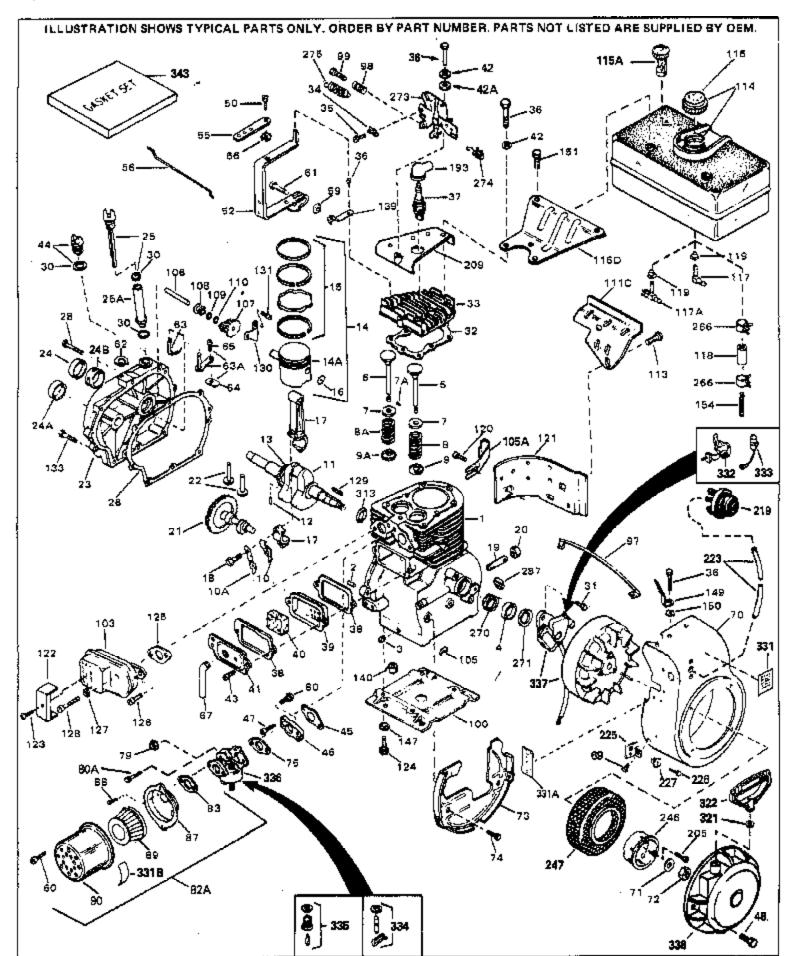

H70-130103A Engine Parts List #1

|     |         | Description                                              |
|-----|---------|----------------------------------------------------------|
| 1   | 32586C  | Cylinder (Incl. 2, 3, 4 & 76) (2-3/4" Bore)              |
| 2   | 27652   | Pin, Dowel                                               |
|     | 27642   | Plug, Oil drain                                          |
|     | 32630   | Seal, Oil                                                |
|     | 32783   | •                                                        |
|     |         | Intake Valve (Std.) (Incl. 9)                            |
|     | 32784   | Intake Valve (1/32" OS) (Incl. 9)                        |
|     | 27878A  | Exhaust Valve (Std.) (Incl. 9)                           |
| 6   | 27880A  | Exhaust Valve (1/32" OS) (Incl. 9)                       |
| 7A  | 20810   | Pin, Valve spring retainer (Use as re quired)            |
| 7   | 27882   | Cap, Upper valve spring                                  |
|     | 27881   | Spring, Valve                                            |
|     | 27881   | Spring, Valve                                            |
|     | 32581   |                                                          |
|     |         | Cap, Lower valve spring                                  |
|     | 32581   | Cap, Lower valve spring                                  |
| 10A | 32590   | Plate, Lock & Oil dipper (This plate may be replaced by  |
|     |         | 34242 oil dipper but 650662C screw must be used.)        |
| 10  | 34242   | Dipper, Oil                                              |
|     | 32680A  | Crankshaft (Incl. 12 & 13)                               |
|     |         |                                                          |
|     | 29783   | Crankshaft Gear Pin (Early production )                  |
| 13  | 27884   | Gear, Crankshaft (Used in early production) This gear is |
|     |         | servicable onlywhen it is pinned to the crankshaft.      |
| 14A | 32592B  | Piston & Pin Ass'y. (Std.)(2-3/4")(In cl.16)             |
|     | 32593B  | Piston & Pin Ass'y. (.010" OS) (Incl. 16)                |
|     |         |                                                          |
|     | 32594B  | Piston & Pin Ass'y. (.020" OS) (Incl. 16)                |
|     | 34517   | Piston, Pin & Ring Set (Std.) (2-3/4" Bore)              |
| 14  | 34518   | Piston, Pin & Ring Set (.010" OS)                        |
| 14  | 34519   | Piston, Pin & Ring Set (.020" OS)                        |
| 15  | 32595   | Ring Set (Std.) (2-3/4" Bore)                            |
| 15  | 32596   | Ring Set (.010" OS)                                      |
|     | 32597   | Ring Set (.020" OS)                                      |
|     | 27888   | Ring, Piston pin retaining                               |
|     |         | 5. I 5                                                   |
|     | 32591C  | Rod Assy., Connecting (Incl. 10 & 18)                    |
|     | 650662C | Screw, Connecting rod (2 each)                           |
| 21  | 32115   | Camshaft (MCR)                                           |
| 22  | 34034   | Lifter, Valve                                            |
|     | 31303B  | Cover, Cylinder (Incl. 24, 106 & 279)                    |
|     | 31546   | Bushing, Crankshaft (Use as required)                    |
|     | 28427   | Seal, Oil                                                |
|     | 29668   |                                                          |
|     |         | Dipstick, Oil (Incl. 30)                                 |
|     | 30684   | * Gasket, Cylinder cover                                 |
|     | 650488  | Screw, 1/4-20 x 1-1/4"                                   |
| 30  | 29673   | * Gasket, Oil filler                                     |
| 31  | 650489  | Screw, 1/4-20 x 5/8"                                     |
|     | 32631A  | * Gasket, Cylinder head                                  |
|     | 30938A  | Head, Cylinder                                           |
|     | 27793   | Clip, Conduit (Use as required)                          |
|     |         | • • • • •                                                |
|     | 28942   | Screw, 10-32 x 3/8" (Use as required)                    |
|     | 650697A | Screw, 5/16-18 x 2-1/2" (Use as required)                |
|     | 650695A | Screw, 5/16-18 x 2-1/4" (Use as required)                |
| 36  | 650694A | Screw, 5/16-18 x 2" (Use as required)                    |
|     | 33636   | Resistor Spark Plug (RJ-8C)                              |
|     | 34251   | Resistor Spark Plug                                      |
|     |         |                                                          |
|     | 27896A  | * Gasket, Breather cover                                 |
|     | 28423   | Body, Breather                                           |
|     | 28424   | Element, Breather                                        |
| 40  |         |                                                          |
|     | 28425   | Cover, Valve spring                                      |

|      |                | y Description                                                                              |
|------|----------------|--------------------------------------------------------------------------------------------|
| 42   | 650691         | Washer, Flat (Use as required)                                                             |
| 42A  | 650690         | Washer, Belleville (Use as required)                                                       |
|      | 650128         | Screw, 10-24 x 1/2"                                                                        |
|      | 27915A         | * Gasket, Intake                                                                           |
|      |                |                                                                                            |
|      | 30195A         | Flange, Carburetor (Incl. 79 & 80)                                                         |
| 47   | 30196          | Screw, 5/16-18 x 3/4"                                                                      |
| 48   | 29716          | Screw, 1/4-28 x 7/16"                                                                      |
|      | 650548         | Screw, 8-32 x 5/16"                                                                        |
|      | 32326A         | Lever, Governor (New lever does not need 1 of                                              |
| JZ   | 52520A         | 51,66,132,164,165,207)                                                                     |
|      | 00005          | · · · · · · · · · · · · · · · · · · ·                                                      |
|      | 30205          | Bracket, Adjusting                                                                         |
| 56   | 30824          | Link, Throttle                                                                             |
| 59   | 29216          | Nut, Lock, 10-32                                                                           |
| 61   | 29826          | Screw, 10-32 x 3/4"                                                                        |
|      | 29642          | Ring, Retaining                                                                            |
|      |                | 0. 0                                                                                       |
|      | 30699C         | Rod Assy., Governor (Incl. 64 & 65)                                                        |
| 63   | 30699B         | Governor Rod Ass'y. (This one-piece governor rodis no longe                                |
|      |                | used. It is replaced by 30699C ass'y.,Ref. no. 63A)                                        |
| 64   | 30700          | Yoke, Governor                                                                             |
|      | 650494         | Screw, 6-40 x 5/16"                                                                        |
|      | 29918          | Lockwasher, #8 E.T.                                                                        |
|      |                |                                                                                            |
|      | 35350          | Tube, Breather                                                                             |
| 69   | 29747B         | Screw, 5/16-24 x 21/32"                                                                    |
| 70   | 32158E         | Blower Housing (For elec.star.)(Incl. 134,135)                                             |
|      | 650815         | Washer, Belleville                                                                         |
|      |                |                                                                                            |
|      | 8116           | Nut, Hex                                                                                   |
| 73   | 29536          | Blower Housing Baffle (without electric starter knock-out)                                 |
| 70   | 252564         | (Use as required)                                                                          |
| 73   | 35256A         | Blower Housing Baffle (with electric starter knock-out) (Use as required) (Point Ignition) |
|      |                |                                                                                            |
| 74   | 650561         | Screw, 1/4-20 x 5/8"                                                                       |
| 75   | 31688A         | * Gasket, Carburetor                                                                       |
|      | 29752          | Nut & Lockwasher Assy., 1/4-28                                                             |
|      |                |                                                                                            |
|      | 650572         | Screw, 1/4-28 x 1-1/8"                                                                     |
| 82A  | 730164         | Air Cleaner Ass'y. (Incl. 60, 83, 87, 88, 89, 90A & 331B)                                  |
|      |                | (Use as required)                                                                          |
| 97   | 35349          | Ground Wire                                                                                |
|      | 29538          | Base, Engine mounting                                                                      |
|      | 31845          | Shaft, Mechanical governor                                                                 |
|      |                |                                                                                            |
|      | 30591          | Gear Assy., Governor (Incl. 109)                                                           |
| 108  | 30588A         | Spool, Governor                                                                            |
| 109  | 30590A         | Washer, Flat                                                                               |
|      | 29193          | Ring, Retaining                                                                            |
|      |                |                                                                                            |
|      | 650561         | Screw, 1/4-20 x 5/8"                                                                       |
|      | 31301          | Fuel Tank (Incl. 115)                                                                      |
| 115  | 410144B        | Fuel Cap (White Plastic)(Std)(As requ ired)                                                |
|      | 33032          | Fuel Cap (Charcoal Plastic) (Spurt resistant, Low profile)                                 |
|      |                | (Use as required)                                                                          |
| 115  | 34210          | Fuel Cap (Red Plastic) (Spurt resistant, High profile) (Use a required)                    |
|      |                | . ,                                                                                        |
|      | 35355          | Fuel Cap (Use as required)                                                                 |
|      |                |                                                                                            |
| 117A | 29683          | Valve, Fuel shut-off                                                                       |
| 117A | 29683<br>29774 | Valve, Fuel shut-off<br>Fuel Line (Braided 8-1/4" 21 cm)(Use as req.)                      |

|     |         | y Description                                                                                                                                                                                                                                                                      |
|-----|---------|------------------------------------------------------------------------------------------------------------------------------------------------------------------------------------------------------------------------------------------------------------------------------------|
|     | 30962   | Fuel Line (Braided 32") (81 cm) (Use as req.)                                                                                                                                                                                                                                      |
|     | 650128  | Screw, 10-24 x 1/2" (Use as required)                                                                                                                                                                                                                                              |
|     | 30622A  | Extension, Blower housing                                                                                                                                                                                                                                                          |
|     | 650542  | Screw, 5/16-18 x 3/4"                                                                                                                                                                                                                                                              |
|     | 26073   | Washer (Use as required)                                                                                                                                                                                                                                                           |
|     | 650694A | Screw, 5/16-18 x 2" (Use as required)                                                                                                                                                                                                                                              |
|     | 32589   | Key, Flywheel                                                                                                                                                                                                                                                                      |
|     | 31843A  | Bracket, Governor gear                                                                                                                                                                                                                                                             |
|     | 650836  | Screw, 10-24 x 1/2"                                                                                                                                                                                                                                                                |
|     | 650493  | Screw, 1/4-20 x 1-3/4"                                                                                                                                                                                                                                                             |
|     | 30747   | Clip, Shorting                                                                                                                                                                                                                                                                     |
|     | 610118  | Cover, Spark plug (Use as required)                                                                                                                                                                                                                                                |
|     | 650561  | Screw, 1/4-20 x 5/8" (Use as required )                                                                                                                                                                                                                                            |
|     | 30939A  | Cover, Cylinder head                                                                                                                                                                                                                                                               |
|     | 32125   | Cup, Starter                                                                                                                                                                                                                                                                       |
|     | 590417  | Screen, Starter cup                                                                                                                                                                                                                                                                |
|     | 26460   | Clamp, Fuel line                                                                                                                                                                                                                                                                   |
|     | 31461   | Bushing, Crankshaft (Use as required)                                                                                                                                                                                                                                              |
|     | 610973  | Terminal Ass'y. (As req. on late prod uction)                                                                                                                                                                                                                                      |
|     | 27275   | Clip, Hi-tension wire (Use as require d)                                                                                                                                                                                                                                           |
|     | 34246   | Clip, Ground wire (Use as required)                                                                                                                                                                                                                                                |
|     | 34346   | Decal, Instruction                                                                                                                                                                                                                                                                 |
|     | 32679   | Decal, 7 HP                                                                                                                                                                                                                                                                        |
|     | 30547A  | Contact Assy., Breaker                                                                                                                                                                                                                                                             |
|     | 30548B  | Condenser                                                                                                                                                                                                                                                                          |
|     | 631021  | Inlet Needle, Seat & Clip Assy.                                                                                                                                                                                                                                                    |
| 336 | 631459  | Carburetor (Incl. 75) (Refer to Division 5, Section A, page 100                                                                                                                                                                                                                    |
|     |         | for breakdown)                                                                                                                                                                                                                                                                     |
| 337 | 610694A | Magneto (w/ring gear for 110 volt starter) NOTE: The complete magneto is not available as an assembly. The magneto number is shown for reference purposes only. Order component parts individually, as show in parts list. (Refer to Division 5, Section B, page 24 for breakdown) |
| 338 | 590473  | Rewind Starter (Refer to Division 5, Section C, page 29 for breakdown)                                                                                                                                                                                                             |
| 343 | 33239A  | Gasket Set (Incl. items marked*)                                                                                                                                                                                                                                                   |