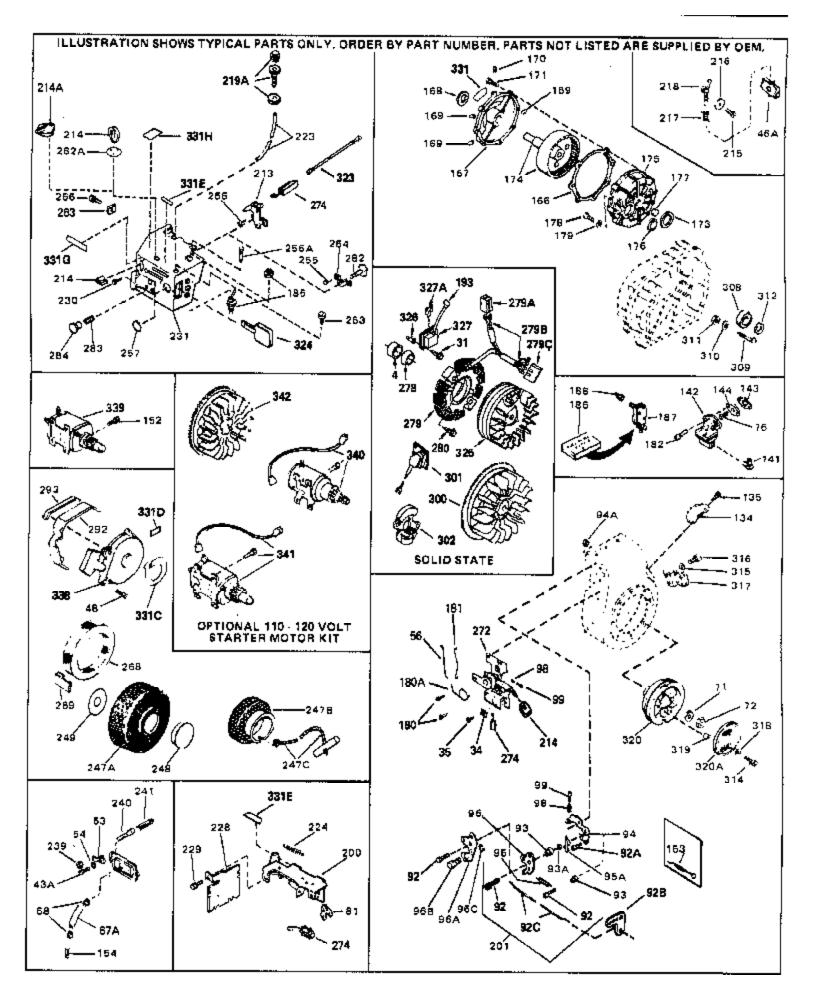

|     |         | y Description                                                                                                                                                                                                                                                                      |
|-----|---------|------------------------------------------------------------------------------------------------------------------------------------------------------------------------------------------------------------------------------------------------------------------------------------|
|     | 30962   | Fuel Line (Braided 32") (81 cm) (Use as req.)                                                                                                                                                                                                                                      |
|     | 650128  | Screw, 10-24 x 1/2" (Use as required)                                                                                                                                                                                                                                              |
|     | 30622A  | Extension, Blower housing                                                                                                                                                                                                                                                          |
|     | 650542  | Screw, 5/16-18 x 3/4"                                                                                                                                                                                                                                                              |
|     | 26073   | Washer (Use as required)                                                                                                                                                                                                                                                           |
|     | 650694A | Screw, 5/16-18 x 2" (Use as required)                                                                                                                                                                                                                                              |
|     | 32589   | Key, Flywheel                                                                                                                                                                                                                                                                      |
|     | 31843A  | Bracket, Governor gear                                                                                                                                                                                                                                                             |
|     | 650836  | Screw, 10-24 x 1/2"                                                                                                                                                                                                                                                                |
|     | 650493  | Screw, 1/4-20 x 1-3/4"                                                                                                                                                                                                                                                             |
|     | 30747   | Clip, Shorting                                                                                                                                                                                                                                                                     |
|     | 610118  | Cover, Spark plug (Use as required)                                                                                                                                                                                                                                                |
|     | 650561  | Screw, 1/4-20 x 5/8" (Use as required )                                                                                                                                                                                                                                            |
|     | 30939A  | Cover, Cylinder head                                                                                                                                                                                                                                                               |
|     | 32125   | Cup, Starter                                                                                                                                                                                                                                                                       |
|     | 590417  | Screen, Starter cup                                                                                                                                                                                                                                                                |
|     | 26460   | Clamp, Fuel line                                                                                                                                                                                                                                                                   |
|     | 31461   | Bushing, Crankshaft (Use as required)                                                                                                                                                                                                                                              |
|     | 610973  | Terminal Ass'y. (As req. on late prod uction)                                                                                                                                                                                                                                      |
|     | 27275   | Clip, Hi-tension wire (Use as require d)                                                                                                                                                                                                                                           |
|     | 34246   | Clip, Ground wire (Use as required)                                                                                                                                                                                                                                                |
|     | 34346   | Decal, Instruction                                                                                                                                                                                                                                                                 |
|     | 32679   | Decal, 7 HP                                                                                                                                                                                                                                                                        |
|     | 30547A  | Contact Assy., Breaker                                                                                                                                                                                                                                                             |
|     | 30548B  | Condenser                                                                                                                                                                                                                                                                          |
|     | 631021  | Inlet Needle, Seat & Clip Assy.                                                                                                                                                                                                                                                    |
| 336 | 631459  | Carburetor (Incl. 75) (Refer to Division 5, Section A, page 100                                                                                                                                                                                                                    |
|     |         | for breakdown)                                                                                                                                                                                                                                                                     |
| 337 | 610694A | Magneto (w/ring gear for 110 volt starter) NOTE: The complete magneto is not available as an assembly. The magneto number is shown for reference purposes only. Order component parts individually, as show in parts list. (Refer to Division 5, Section B, page 24 for breakdown) |
| 338 | 590473  | Rewind Starter (Refer to Division 5, Section C, page 29 for breakdown)                                                                                                                                                                                                             |
| 343 | 33239A  | Gasket Set (Incl. items marked*)                                                                                                                                                                                                                                                   |

|      |        | ty Description                                                |
|------|--------|---------------------------------------------------------------|
|      | 650489 | Screw, 1/4-20 x 5/8"                                          |
| 34   | 27793  | Clip, Conduit (Use as required)                               |
| 35   | 28942  | Screw, 10-32 x 3/8" (Use as required)                         |
| 43A  | 650128 | Screw, 10-24 x 1/2"                                           |
| 48   | 29716  | Screw, 1/4-28 x 7/16"                                         |
| 56   | 30824  | Link, Throttle                                                |
| 71   | 650815 | Washer, Belleville                                            |
| 72   | 8116   | Nut, Hex                                                      |
| 134  | 33013  | Cover, Bubble                                                 |
| 135  | 650736 | Screw, 10-16 x 3/8"                                           |
|      | 610118 | Cover, Spark plug (Use as required)                           |
|      | 33109A | Control Bracket (Incl. 224 & 274)                             |
|      | 30826  | Spring, Extension                                             |
|      | 650257 | Screw, 8-32 x 5/16"                                           |
|      | 32436  | Cover, Carburetor                                             |
|      | 32398  | Bracket, Choke                                                |
|      | 28820  | Screw, 10-32 x 1/2"                                           |
|      | 650765 | Screw, 10-32 x 1/2"                                           |
|      | 650760 | Screw, 8-32 x 3/8"                                            |
|      | 650764 | Nut, "U" Type (Use as required)                               |
|      | 610973 | Terminal Ass'y. (As req. on late prod uction)                 |
|      | 32397  | Plate Assy., Choke                                            |
|      | 32399  | Spring, Choke stop                                            |
|      | 32400  | Knob, Choke                                                   |
|      | 31680  | Guard, Starter                                                |
|      | 32576  | Seal, Snow guard                                              |
|      | 31683  | Decal, Choke                                                  |
|      | 32679  | Decal, 7 HP                                                   |
|      | 31682  | Decal, Instruction                                            |
|      | 35344  | Decal, Control                                                |
|      | 590473 | Rewind Starter (Refer to Division 5, Section C, page 29 for   |
| 500  | 390473 | breakdown)                                                    |
| 0.40 | 22222  | ,                                                             |
| 340  | 33328D | Starter Motor Kit (110-120 Volt) This 110-120 volt starter    |
|      |        | motor kit may have been added to this engine. It can be       |
|      |        | added only if cylinder hasdrilled and tapped starter mounting |
|      |        | bosses and a ring gear flywheel (see#342). Refer to service   |
|      |        | number stamped on end cap of motor, or on decal, for          |
|      |        | identifica                                                    |
| 342  | 30811A | Flywheel (Ring gear flywheel requiredon engines using         |
| 0    |        | 110-120 volt starter kits listed above)                       |
|      | 011010 |                                                               |
| 342  | 611042 | Flywheel (Used on Type letters H and above) (Std. Point       |
|      |        | ignition) (Ring gear flywheel required on engines using       |
|      |        | 110-120 volt starter kits listed above)                       |
| 342  | 611085 | Flywheel (Minimum ring gear flywheel required on engines      |
| 512  |        | using 110-120 volt starter kits listed above) (Use withSolid  |
|      |        | State ignition)                                               |
|      |        |                                                               |