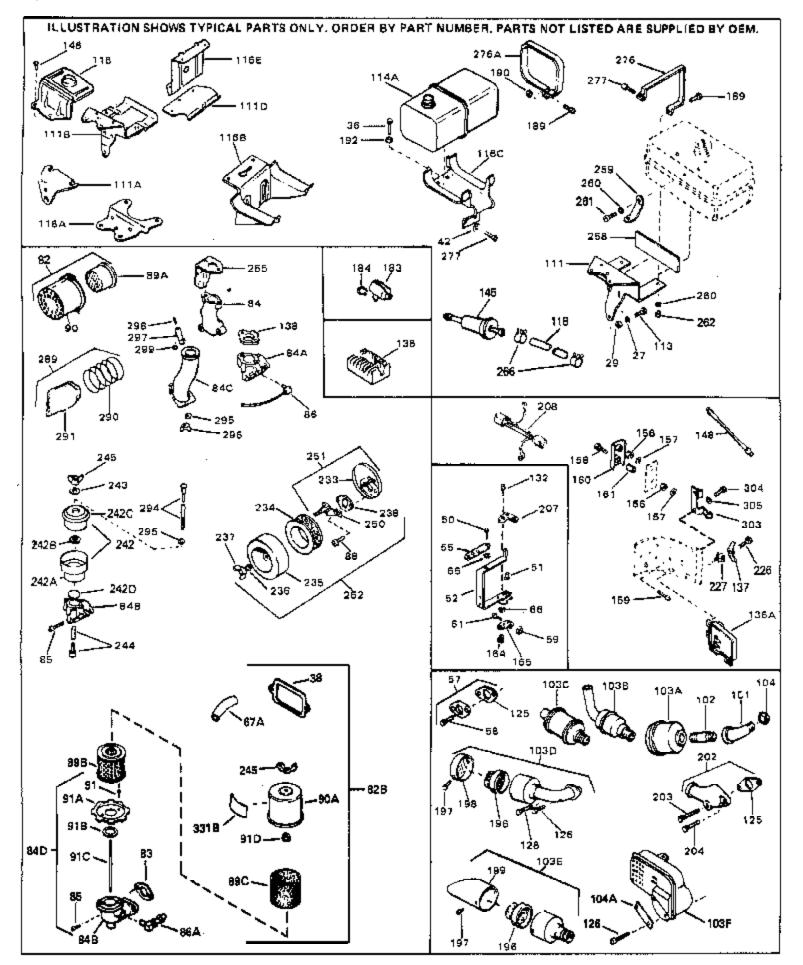

| Ref # | Part Number C | Ity Description                                                |
|-------|---------------|----------------------------------------------------------------|
| 27    | 27513         | Lockwasher, 1/4" (Use as required)                             |
| 36    | 650697A       | Screw, 5/16-18 x 2-1/2" (Use as requi red)                     |
| 36    | 650695A       | Screw, 5/16-18 x 2-1/4" (Use as required)                      |
| 36    | 650694A       | Screw, 5/16-18 x 2" (Use as required)                          |
|       | 27896A        | * Gasket, Breather cover                                       |
|       | 26073         | Washer (Use as required)                                       |
|       | 650691        | Washer, Flat (Use as required)                                 |
|       | 650548        | Screw, 8-32 x 5/16"                                            |
|       | 30319         | Rivet, Split (Used in early productio n)                       |
|       | 32326A        | Lever, Governor (New lever does not need 1 of                  |
| -     |               | 51,66,132,164,165,207)                                         |
| 55    | 30205         | Bracket, Adjusting                                             |
| 57    | 730130        | Exh.Adap.Kit (Incl. 58 & 125) (Use as req.)                    |
| 58    | 30196         | Screw, 5/16-18 x 3/4" (Use as require d)                       |
| 59    | 29216         | Nut, Lock, 10-32                                               |
| 61    | 29826         | Screw, 10-32 x 3/4"                                            |
| 66    | 29918         | Lockwasher, #8 E.T.                                            |
| 82    | 730127        | Air Cleaner Ass'y. (Incl. 60, 83, 87, 88, 89A, 90, 238 &       |
|       |               | 331B) (Use as required)                                        |
| 82B   | 730561        | Air cleaner kit (Incl. 38, 67A, 83, 84B, 85,89B, 89C, 90A, 91, |
|       |               | 91A, 91B, 91C, 91D, 245 & 331B) (Use only on engines with      |
|       |               | an externally vented fully adjustable carburetor)              |
| 84D   | 34819         | Air Cleaner Elbow (Incl. 84B, 86A, 91, 91A, 91B & 91C) (Use    |
|       |               | in 730561 assembly only) NOTE: 130010 thru 10C & 11            |
|       |               | used in early production only.                                 |
| 101   | 30209         | Elbow, Exhaust (45 degree)                                     |
| 102   | 30244         | Muffler Nipple                                                 |
| 103E  | 391026        | Opt. Spark Arrest Muffler (Incl.196,1 97,199)                  |
| 103A  | 29633         | Muffler                                                        |
| 104   | 32862         | Conduit Nut                                                    |
| 111   | 31694         | Bracket, Fuel tank                                             |
| 113   | 650561        | Screw, 1/4-20 x 5/8"                                           |
|       | 29774         | Fuel Line (Braided 8-1/4" 21 cm)(Use as req.)                  |
| 118   | 30705         | Fuel Line (Braided 16") (41 cm) (Use as req.)                  |
| 118   | 30962         | Fuel Line (Braided 32") (81 cm) (Use as req.)                  |
| 128   | 650694A       | Screw, 5/16-18 x 2" (Use as required)                          |
| 132   | 650548        | Screw, 8-32 x 5/16" (Early production)                         |
| 148   | 34067         | Wire Assy., Alternator adapter (4-1/4 ")                       |
|       | 34069         | Wire Assy., Alternator adapter (6-3/4 ")                       |
| 189   | 6201          | Screw, 1/4-28 x 7/8"                                           |
|       | 31288         | Exh. Adaptor Kit (Incl.125,203,204) ( As req.)                 |
|       | 650697A       | Screw, 5/16-18 x 2-1/2" (Use as required)                      |
|       | 6021A         | Screw, 5/16-18 x 1-1/2" (Use as required)                      |
|       | 29752         | Nut, Lock                                                      |
|       | 26460         | Clamp, Fuel line                                               |
|       | 31697         | Strap, Fuel tank                                               |
|       | 29212         | Screw, Hex hd. Sems, 1/4-28 x 7/16                             |
|       |               |                                                                |