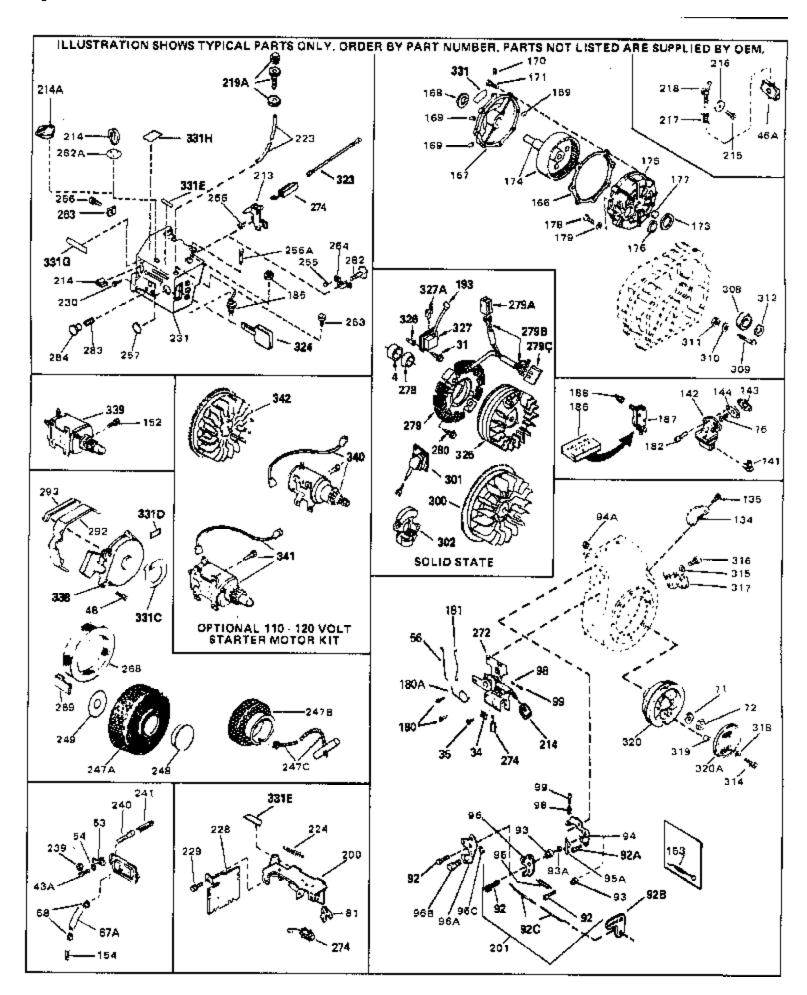

| Ref # | Part Number | Qty | Description                                                                                                                                                                                                                                                                                                  |
|-------|-------------|-----|--------------------------------------------------------------------------------------------------------------------------------------------------------------------------------------------------------------------------------------------------------------------------------------------------------------|
| 31    | 650489      | Ť   | Screw, 1/4-20 x 5/8"                                                                                                                                                                                                                                                                                         |
| 34    | 27793       |     | Clip, Conduit (Use as required)                                                                                                                                                                                                                                                                              |
| 35    | 28942       |     | Screw, 10-32 x 3/8" (Use as required)                                                                                                                                                                                                                                                                        |
| 43A   | 650597      |     | Screw, 10-24 x 5/8"                                                                                                                                                                                                                                                                                          |
| 48    | 29716       |     | Screw, 1/4-28 x 7/16"                                                                                                                                                                                                                                                                                        |
| 53    | 32328       |     | Bracket, Speed adjusting (Incl. 239)                                                                                                                                                                                                                                                                         |
|       | 8269        |     | Washer, Lock (Can be purchased locall y)                                                                                                                                                                                                                                                                     |
|       | 31710       |     | Link, Throttle                                                                                                                                                                                                                                                                                               |
|       | 650815      |     | Washer, Belleville                                                                                                                                                                                                                                                                                           |
|       | 8116        |     | Nut, Hex                                                                                                                                                                                                                                                                                                     |
|       | 610118      |     | Cover, Spark plug (Use as required)                                                                                                                                                                                                                                                                          |
|       | 33450       |     | Nut, Lock                                                                                                                                                                                                                                                                                                    |
|       | 30845A      |     | Bolt, Governor adjusting                                                                                                                                                                                                                                                                                     |
|       | 30886A      |     | Spring, Governor bolt                                                                                                                                                                                                                                                                                        |
|       | 650764      |     | Nut, "U" Type (Use as required)                                                                                                                                                                                                                                                                              |
|       | 610973      |     | Terminal Ass'y. (As req. on late prod uction)                                                                                                                                                                                                                                                                |
| 338   | 590420      |     | Rewind Starter (Refer to Division 5, Section C, page 25 for breakdown)                                                                                                                                                                                                                                       |
| 340   | 33328D      |     | Starter Motor Kit (110-120 Volt) This 110-120 volt starter motor kit may have been added to this engine. It can be added only if cylinder hasdrilled and tapped starter mounting bosses and a ring gear flywheel (see#342). Refer to service number stamped on end cap of motor, or on decal, for identifica |
| 342   | 30811A      |     | Flywheel (Ring gear flywheel requiredon engines using 110-120 volt starter kits listed above)                                                                                                                                                                                                                |
| 342   | 611042      |     | Flywheel (Used on Type letters H and above) (Std. Point ignition) (Ring gear flywheel required on engines using 110-120 volt starter kits listed above)                                                                                                                                                      |
| 342   | 611085      |     | Flywheel (Minimum ring gear flywheel required on engines using 110-120 volt starter kits listed above) (Use withSolid State ignition)                                                                                                                                                                        |