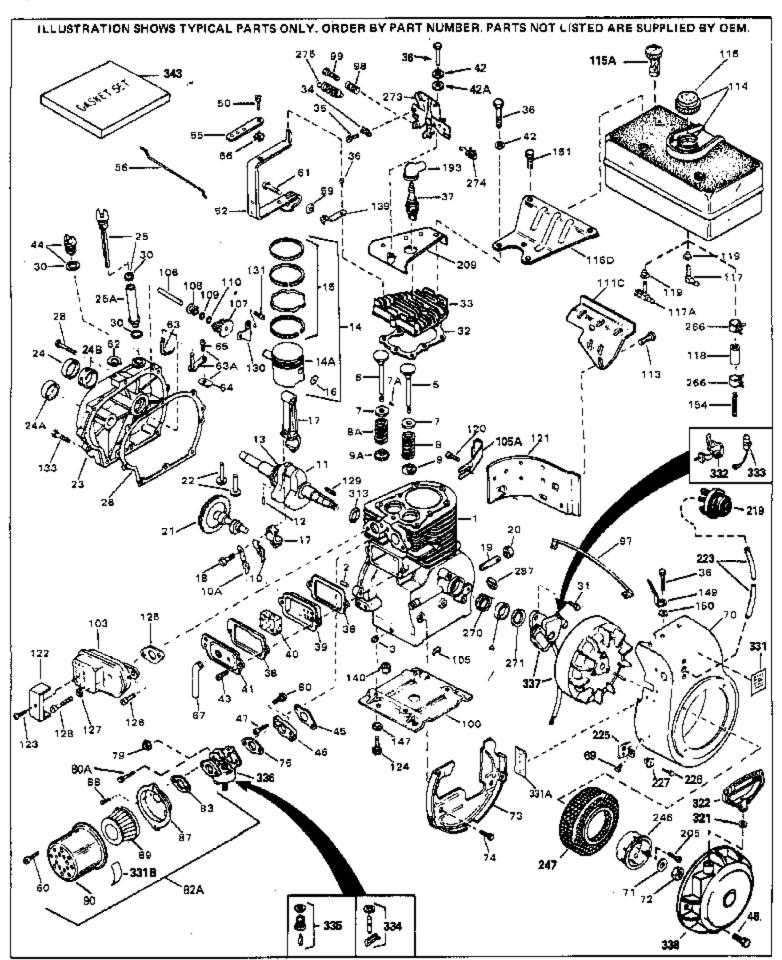

|     |         | Qty |                                                          |
|-----|---------|-----|----------------------------------------------------------|
|     | 32586C  |     | Cylinder (Incl. 2, 3, 4 & 76) (2-3/4" Bore)              |
|     | 27652   |     | Pin, Dowel                                               |
| 3   | 27642   |     | Plug, Oil drain                                          |
| 4   | 32630   |     | Seal, Oil                                                |
| 5   | 32783   |     | Intake Valve (Std.) (Incl. 9)                            |
|     | 32784   |     | Intake Valve (1/32" OS) (Incl. 9)                        |
|     | 27878A  |     | Exhaust Valve (Std.) (Incl. 9)                           |
|     | 27880A  |     | Exhaust Valve (1/32" OS) (Incl. 9)                       |
|     | 27882   |     | Cap, Upper valve spring                                  |
|     |         |     |                                                          |
|     | 20810   |     | Pin, Valve spring retainer (Use as re quired)            |
|     | 27881   |     | Spring, Valve                                            |
|     | 27881   |     | Spring, Valve                                            |
|     | 32581   |     | Cap, Lower valve spring                                  |
|     | 32581   |     | Cap, Lower valve spring                                  |
| 10A | 32590   |     | Plate, Lock & Oil dipper (This plate may be replaced by  |
|     |         |     | 34242 oil dipper but 650662C screw must be used.)        |
| 10  | 34242   |     | Dippor Oil                                               |
|     |         |     | Dipper, Oil                                              |
|     | 32670   |     | Crankshaft (Incl. 12 & 13)                               |
|     | 29783   |     | Crankshaft Gear Pin (Early production )                  |
| 13  | 27884   |     | Gear, Crankshaft (Used in early production) This gear is |
|     |         |     | servicable onlywhen it is pinned to the crankshaft.      |
| 14A | 32592B  |     | Piston & Pin Ass'y. (Std.)(2-3/4")(In cl.16)             |
|     | 32593B  |     | Piston & Pin Ass'y. (.010" OS) (Incl. 16)                |
|     | 32594B  |     | Piston & Pin Ass'y. (.020" OS) (Incl. 16)                |
|     | 34517   |     |                                                          |
|     |         |     | Piston, Pin & Ring Set (Std.) (2-3/4" Bore)              |
|     | 34518   |     | Piston, Pin & Ring Set (.010" OS)                        |
|     | 34519   |     | Piston, Pin & Ring Set (.020" OS)                        |
|     | 32595   |     | Ring Set (Std.) (2-3/4" Bore)                            |
|     | 32596   |     | Ring Set (.010" OS)                                      |
|     | 32597   |     | Ring Set (.020" OS)                                      |
| 16  | 27888   |     | Ring, Piston pin retaining                               |
| 17  | 32591C  |     | Rod Assy., Connecting (Incl. 10 & 18)                    |
| 18  | 650662C |     | Screw, Connecting rod (2 each)                           |
| 21  | 32115   |     | Camshaft (MCR)                                           |
| 22  | 34034   |     | Lifter, Valve                                            |
|     | 31303B  |     | Cover, Cylinder (Incl. 24, 106 & 279)                    |
|     | 31546   |     | Bushing, Crankshaft (Use as required)                    |
|     | 28427   |     | Seal, Oil                                                |
|     | 31297   |     | Dipstick, Oil (Incl. 30)                                 |
|     | 30684   |     | * Gasket, Cylinder cover                                 |
|     | 650488  |     | Screw, 1/4-20 x 1-1/4"                                   |
|     |         |     | ,                                                        |
|     | 29673   |     | * Gasket, Oil filler                                     |
|     | 650489  |     | Screw, 1/4-20 x 5/8"                                     |
|     | 32631A  |     | * Gasket, Cylinder head                                  |
|     | 30938A  |     | Head, Cylinder                                           |
|     | 27793   |     | Clip, Conduit (Use as required)                          |
|     | 28942   |     | Screw, 10-32 x 3/8" (Use as required)                    |
|     | 650697A |     | Screw, 5/16-18 x 2-1/2" (Use as requi red)               |
|     | 650695A |     | Screw, 5/16-18 x 2-1/4" (Use as requi red)               |
| 36  | 650694A |     | Screw, 5/16-18 x 2" (Use as required)                    |
|     | 33636   |     | Resistor Spark Plug (RJ-8C)                              |
|     | 34251   |     | Resistor Spark Plug                                      |
|     | 27896A  |     | * Gasket, Breather cover                                 |
|     | 28423   |     | Body, Breather                                           |
|     | 28424   |     | Element, Breather                                        |
|     | 28425   |     | Cover, Valve spring                                      |
|     | 26073   |     | Washer (Use as required)                                 |
| 42  | 20010   |     | vvasilei (Use as requileu)                               |

| 42<br>42A<br>43<br>45<br>46<br>47<br>48<br>50                    | Part Number 650691 650690 650128 27915A 30195A 30196 29716 650548 32326A                                               | Qty | Description  Washer, Flat (Use as required)  Washer, Belleville (Use as required)  Screw, 10-24 x 1/2"  * Gasket, Intake  Flange, Carburetor (Incl. 79 & 80)  Screw, 5/16-18 x 3/4"  Screw, 1/4-28 x 7/16"  Screw, 8-32 x 5/16"  Lever, Governor (New lever does not need 1 of 51,66,132,164,165,207) |
|------------------------------------------------------------------|------------------------------------------------------------------------------------------------------------------------|-----|-------------------------------------------------------------------------------------------------------------------------------------------------------------------------------------------------------------------------------------------------------------------------------------------------------|
| 56<br>59<br>60<br>61<br>62<br>63A                                | 30205<br>31710<br>29216<br>650152<br>29826<br>29642<br>30699C<br>30699B                                                |     | Bracket, Adjusting Link, Throttle Nut, Lock, 10-32 Screw, 8-32 x 3/8" Screw, 10-32 x 3/4" Ring, Retaining Rod Assy., Governor (Incl. 64 & 65) Governor Rod Ass'y. (This one-piece governor rodis no longer used. It is replaced by 30699C ass'y.,Ref. no. 63A)                                        |
| 65<br>66<br>67<br>69<br>70<br>71<br>72                           | 30700<br>650494<br>29918<br>35350<br>29747B<br>32158E<br>650815<br>8116<br>29536                                       |     | Yoke, Governor Screw, 6-40 x 5/16" Lockwasher, #8 E.T. Tube, Breather Screw, 5/16-24 x 21/32" Blower Housing (For elec.star.)(Incl. 134,135) Washer, Belleville Nut, Hex Blower Housing Baffle (without electric starter knock-out) (Use as required)                                                 |
| 73                                                               | 35256A                                                                                                                 |     | Blower Housing Baffle (with electric starter knock-out) (Use as required) (Point Ignition)                                                                                                                                                                                                            |
| 75<br>79<br>80                                                   | 650561<br>31688A<br>29752<br>650572<br>730164                                                                          |     | Screw, 1/4-20 x 5/8"  * Gasket, Carburetor  Nut & Lockwasher Assy., 1/4-28  Screw, 1/4-28 x 1-1/8"  Air Cleaner Ass'y. (Incl. 60, 83, 87, 88, 89, 90A & 331B)  (Use as required)                                                                                                                      |
|                                                                  | 27272A<br>31691                                                                                                        |     | * Gasket, Air cleaner<br>Bracket, Air cleaner NOTE: 130010 thru 10C & 11 used in<br>early production only.                                                                                                                                                                                            |
| 89<br>90<br>100<br>103<br>106<br>107<br>108<br>109<br>110<br>113 | 28820<br>30727<br>31715<br>29538<br>32401<br>31845<br>30591<br>30588A<br>30590A<br>29193<br>650561<br>31301<br>410144B |     | Screw, 10-32 x 1/2" Element, Air cleaner Body, Air cleaner Base, Engine mounting Muffler Shaft, Mechanical governor Gear Assy., Governor (Incl. 109) Spool, Governor Washer, Flat Ring, Retaining Screw, 1/4-20 x 5/8" Fuel Tank (Incl. 115) Fuel Cap (White Plastic)(Std)(As requ ired)              |

| Rof # | Part Number | Otv | Description                                                                                                                                                                                                                                     |
|-------|-------------|-----|-------------------------------------------------------------------------------------------------------------------------------------------------------------------------------------------------------------------------------------------------|
|       | 33032       | Qty | Fuel Cap (Charcoal Plastic) (Spurt resistant, Low profile)                                                                                                                                                                                      |
| 110   | 00002       |     | (Use as required)                                                                                                                                                                                                                               |
| 115   | 34210       |     | Fuel Cap (Red Plastic) (Spurt resistant, High profile) (Use as required)                                                                                                                                                                        |
| 115   | 35355       |     | Fuel Cap (Use as required)                                                                                                                                                                                                                      |
|       | 28584       |     | Fitting, Fuel strainer & elbow                                                                                                                                                                                                                  |
|       | 29774       |     | Fuel Line (Braided 8-1/4" 21 cm)(Use as req.)                                                                                                                                                                                                   |
|       | 30705       |     | Fuel Line (Braided 16") (41 cm) (Use as req.)                                                                                                                                                                                                   |
|       | 30962       |     | Fuel Line (Braided 32") (81 cm) (Use as req.)                                                                                                                                                                                                   |
|       | 650128      |     | Screw, 10-24 x 1/2" (Use as required)                                                                                                                                                                                                           |
|       | 30622A      |     | Extension, Blower housing                                                                                                                                                                                                                       |
|       | 650542      |     | Screw, 5/16-18 x 3/4"                                                                                                                                                                                                                           |
|       | 27930A      |     | Gasket, Exhaust                                                                                                                                                                                                                                 |
|       | 30196       |     | Screw, 5/16-18 x 3/4"                                                                                                                                                                                                                           |
|       | 26073       |     | Washer (Use as required)                                                                                                                                                                                                                        |
|       | 650694A     |     | Screw, 5/16-18 x 2" (Use as required)                                                                                                                                                                                                           |
|       | 32589       |     | Key, Flywheel                                                                                                                                                                                                                                   |
|       | 31843A      |     | Bracket, Governor gear                                                                                                                                                                                                                          |
|       | 650836      |     | Screw, 10-24 x 1/2"                                                                                                                                                                                                                             |
|       | 650493      |     | Screw, 1/4-20 x 1-3/4"                                                                                                                                                                                                                          |
|       | 30747       |     | Clip, Shorting                                                                                                                                                                                                                                  |
|       | 650890      |     | Lockwasher                                                                                                                                                                                                                                      |
|       | 610118      |     | Cover, Spark plug (Use as required)                                                                                                                                                                                                             |
|       | 650561      |     | Screw, 1/4-20 x 5/8" (Use as required )                                                                                                                                                                                                         |
| 209   | 30939A      |     | Cover, Cylinder head                                                                                                                                                                                                                            |
| 246   | 32125       |     | Cup, Starter                                                                                                                                                                                                                                    |
| 247   | 590417      |     | Screen, Starter cup                                                                                                                                                                                                                             |
| 266   | 26460       |     | Clamp, Fuel line                                                                                                                                                                                                                                |
| 270   | 31461       |     | Bushing, Crankshaft (Use as required)                                                                                                                                                                                                           |
| 274   | 610973      |     | Terminal Ass'y. (As req. on late prod uction)                                                                                                                                                                                                   |
|       | 27275       |     | Clip, Hi-tension wire (Use as require d)                                                                                                                                                                                                        |
| 287   | 34246       |     | Clip, Ground wire (Use as required)                                                                                                                                                                                                             |
|       | 31752       |     | Decal, Air cleaner                                                                                                                                                                                                                              |
|       | 34346       |     | Decal, Instruction                                                                                                                                                                                                                              |
|       | 30547A      |     | Contact Assy., Breaker                                                                                                                                                                                                                          |
|       | 30548B      |     | Condenser                                                                                                                                                                                                                                       |
|       | 631021      |     | Inlet Needle, Seat & Clip Assy.                                                                                                                                                                                                                 |
| 336   | 631453      |     | Carburetor (Incl. 75) (Refer to Division 5, Section A, page 100 for breakdown)                                                                                                                                                                  |
| 337   | 610689A     |     | Magneto NOTE: The complete magneto is not available as an assembly. The magneto number is shown for reference purposes only. Order component parts individually, as show in parts list. (Refer to Division 5, Section B, page 24 for breakdown) |
| 338   | 590420      |     | Rewind Starter (Refer to Division 5, Section C, page 25 for breakdown)                                                                                                                                                                          |
| 343   | 33239A      |     | Gasket Set (Incl. items marked*)                                                                                                                                                                                                                |