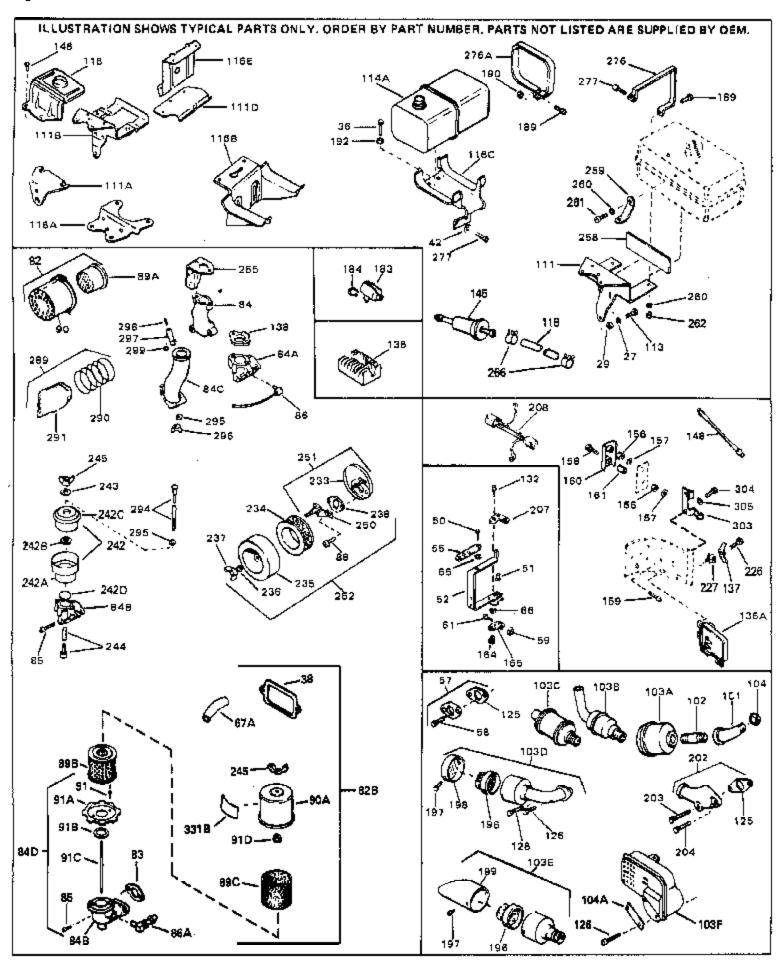

| Ref #                                                                                                                                                         | Part Number                                                                                                                                                    | Qtv | Description                                                                                                                                                                                                                                                                                                                                                                                                                                                                                                                                                                                                                                                                                                                                                                      |
|---------------------------------------------------------------------------------------------------------------------------------------------------------------|----------------------------------------------------------------------------------------------------------------------------------------------------------------|-----|----------------------------------------------------------------------------------------------------------------------------------------------------------------------------------------------------------------------------------------------------------------------------------------------------------------------------------------------------------------------------------------------------------------------------------------------------------------------------------------------------------------------------------------------------------------------------------------------------------------------------------------------------------------------------------------------------------------------------------------------------------------------------------|
| 36<br>36<br>38<br>42<br>42<br>50<br>51                                                                                                                        | 27513<br>650697A<br>650695A<br>650694A<br>27896A<br>26073<br>650691<br>650548<br>30319<br>32326A                                                               |     | Lockwasher, 1/4" (Use as required) Screw, 5/16-18 x 2-1/2" (Use as requi red) Screw, 5/16-18 x 2-1/4" (Use as requi red) Screw, 5/16-18 x 2" (Use as required) * Gasket, Breather cover Washer (Use as required) Washer, Flat (Use as required) Screw, 8-32 x 5/16" Rivet, Split (Used in early production) Lever, Governor (New lever does not need 1 of 51,66,132,164,165,207)                                                                                                                                                                                                                                                                                                                                                                                                 |
| 57<br>58<br>59<br>61<br>66                                                                                                                                    | 30205<br>730130<br>30196<br>29216<br>29826<br>29918<br>730561                                                                                                  |     | Bracket, Adjusting Exh.Adap.Kit (Incl. 58 & 125) (Use as req.) Screw, 5/16-18 x 3/4" (Use as require d) Nut, Lock, 10-32 Screw, 10-32 x 3/4" Lockwasher, #8 E.T. Air cleaner kit (Incl. 38, 67A, 83, 84B, 85,89B, 89C, 90A, 91, 91A, 91B, 91C, 91D, 245 & 331B) (Use only on engines with an externally vented fully adjustable carburetor)                                                                                                                                                                                                                                                                                                                                                                                                                                      |
| 82                                                                                                                                                            | 730127                                                                                                                                                         |     | Air Cleaner Ass'y. (Incl. 60, 83, 87, 88, 89A, 90, 238 & 331B) (Use as required)                                                                                                                                                                                                                                                                                                                                                                                                                                                                                                                                                                                                                                                                                                 |
|                                                                                                                                                               | 27272A<br>34819                                                                                                                                                |     | * Gasket, Air cleaner<br>Air Cleaner Elbow (Incl. 84B, 86A, 91, 91A, 91B & 91C) (Use<br>in 730561 assembly only)                                                                                                                                                                                                                                                                                                                                                                                                                                                                                                                                                                                                                                                                 |
| 90<br>103E<br>111<br>113<br>118<br>118<br>118<br>125<br>126<br>128<br>132<br>132<br>148<br>148<br>148<br>202<br>203<br>204<br>207<br>262<br>266<br>276<br>277 | 28820 31715 391026 31694 650561 29774 30705 30962 27930A 30196 650694A 650548 650139 34067 34069 6201 31288 650697A 6021A 31725A 29752 26460 31697 29212 31752 |     | Screw, 10-32 x 1/2" Body, Air cleaner Opt. Spark Arrest Muffler (Incl.196,1 97,199) Bracket, Fuel tank Screw, 1/4-20 x 5/8" Fuel Line (Braided 8-1/4" 21 cm)(Use as req.) Fuel Line (Braided 16") (41 cm) (Use as req.) Fuel Line (Braided 32") (81 cm) (Use as req.) Gasket, Exhaust Screw, 5/16-18 x 3/4" Screw, 5/16-18 x 2" (Use as required) Screw, 8-32 x 5/16" (Early production ) Screw, 8-32 x 1/2" Wire Assy., Alternator adapter (4-1/4") Wire Assy., Alternator adapter (6-3/4") Screw, 1/4-28 x 7/8" Exh. Adaptor Kit (Incl.125,203,204) ( As req.) Screw, 5/16-18 x 2-1/2" (Use as required) Screw, 5/16-18 x 1-1/2" (Use as required) Extension, Governor lever Nut, Lock Clamp, Fuel line Strap, Fuel tank Screw, Hex hd. Sems, 1/4-28 x 7/16 Decal, Air cleaner |