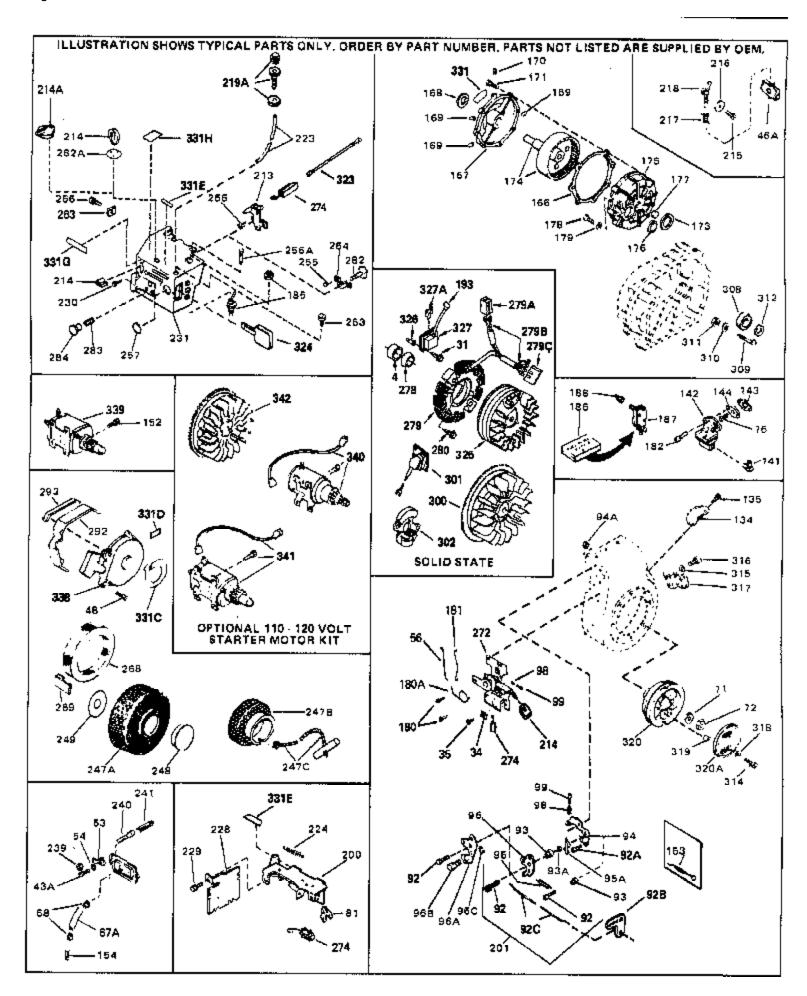

| Ref # | Part Number Qty         | Description                                                   |
|-------|-------------------------|---------------------------------------------------------------|
|       | 650489                  | Screw, 1/4-20 x 5/8"                                          |
|       | 27793                   | Clip, Conduit (Use as required)                               |
|       | 28942                   | Screw, 10-32 x 3/8" (Use as required)                         |
|       | 650128                  | Screw, 10-24 x 1/2"                                           |
|       | 29716                   | Screw, 1/4-28 x 7/16"                                         |
|       | 30206                   | Link, Throttle                                                |
|       | 650815                  | Washer, Belleville                                            |
|       | 8116                    | Nut, Hex                                                      |
|       | 31879                   | Link, Governor lever-to-bellcrank                             |
|       | 30712                   | Lever, Bellcrank                                              |
|       | 650399                  | Screw, 10-32 x 5/8" (Supplied by OEM)                         |
|       | 30312                   | Screw, 10-32 x 1/2"                                           |
|       | 29530                   | Bushing, Bellcrank                                            |
|       | 28562                   | Bushing, RPM adjusting lever                                  |
|       | 30199A                  | Bracket, Speed control (Incl. 98 & 99)                        |
|       | 33450                   | Nut, Lock                                                     |
|       | 30202                   | Spring, Extension                                             |
|       | 32977                   | Spring, Torsion                                               |
|       | 30201A                  | Lever, Speed control                                          |
|       | 32924                   | Spring, Compression                                           |
|       | 650688                  | Screw, 10-32 x 1"                                             |
|       | 610118                  | Cover, Spark plug (Use as required)                           |
|       | 27276                   | Cover, Spark plug                                             |
|       | 730152                  | Control Bracket (Incl. 92, 92A, 92B,93, 93A,94, 95, 95A &     |
|       |                         | 96)                                                           |
| 263   | 650764                  | Nut, "U" Type (Use as required)                               |
|       | 610973                  | Terminal Ass'y. (As req. on late prod uction)                 |
|       | 550223                  | Decal, Name                                                   |
|       | 590420                  | Rewind Starter (Refer to Division 5, Section C, page 25 for   |
|       |                         | breakdown)                                                    |
| 340   | 33328D                  | Starter Motor Kit (110-120 Volt) This 110-120 volt starter    |
| 0-10  | 300 <u>2</u> 0 <u>D</u> | motor kit may have been added to this engine. It can be       |
|       |                         | added only if cylinder hasdrilled and tapped starter mounting |
|       |                         | bosses and a ring gear flywheel (see#342). Refer to service   |
|       |                         | number stamped on end cap of motor, or on decal, for          |
|       |                         | identifica                                                    |
| 242   | 20044 A                 |                                                               |
| 342   | 30811A                  | Flywheel (Ring gear flywheel requiredon engines using         |
|       |                         | 110-120 volt starter kits listed above)                       |
| 342   | 611042                  | Flywheel (Used on Type letters H and above) (Std. Point       |
|       |                         | ignition) (Ring gear flywheel required on engines using       |
|       |                         | 110-120 volt starter kits listed above)                       |
| 342   | 611085                  | Flywheel (Minimum ring gear flywheel required on engines      |
| 3.2   |                         | using 110-120 volt starter kits listed above) (Use with Solid |
|       |                         | State ignition)                                               |
|       |                         | · ,                                                           |