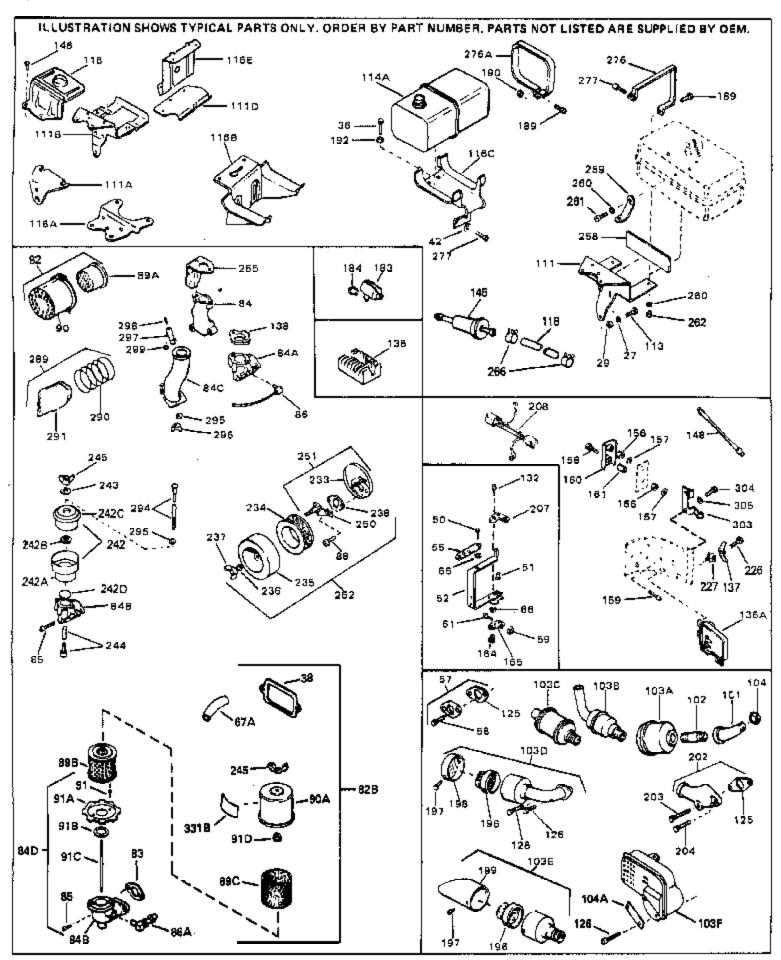

| Ref #            | Part Number | Qty | Description                                                    |
|------------------|-------------|-----|----------------------------------------------------------------|
| 27               | 27513       |     | Lockwasher, 1/4" (Use as required)                             |
| 36               | 650697A     |     | Screw, 5/16-18 x 2-1/2" (Use as requi red)                     |
| 36               | 650695A     |     | Screw, 5/16-18 x 2-1/4" (Use as requi red)                     |
| 36               | 650694A     |     | Screw, 5/16-18 x 2" (Use as required)                          |
| 38               | 27896A      |     | * Gasket, Breather cover                                       |
| 42               | 26073       |     | Washer (Use as required)                                       |
| 42               | 650691      |     | Washer, Flat (Use as required)                                 |
| 50               | 650548      |     | Screw, 8-32 x 5/16"                                            |
| 51               | 30319       |     | Rivet, Split (Used in early productio n)                       |
| 52               | 32326A      |     | Lever, Governor (New lever does not need 1 of                  |
|                  |             |     | 51,66,132,164,165,207)                                         |
| 55               | 30205       |     | Bracket, Adjusting                                             |
|                  | 730130      |     | Exh.Adap.Kit (Incl. 58 & 125) (Use as req.)                    |
|                  | 30196       |     | Screw, 5/16-18 x 3/4" (Use as require d)                       |
|                  | 29216       |     | Nut, Lock, 10-32                                               |
|                  | 29826       |     | Screw, 10-32 x 3/4"                                            |
|                  | 29918       |     | Lockwasher, #8 E.T.                                            |
|                  | 730127      |     | Air Cleaner Ass'y. (Incl. 60, 83, 87, 88, 89A, 90, 238 &       |
|                  |             |     | 331B) (Use as required)                                        |
| 82B              | 730561      |     | Air cleaner kit (Incl. 38, 67A, 83, 84B, 85,89B, 89C, 90A, 91, |
|                  |             |     | 91A, 91B, 91C, 91D, 245 & 331B) (Use only on engines with      |
|                  |             |     | an externally vented fully adjustable carburetor)              |
| 00               | 272724      |     | ,                                                              |
|                  | 27272A      |     | * Gasket, Air cleaner                                          |
| 8 <del>4</del> D | 34819       |     | Air Cleaner Elbow (Incl. 84B, 86A, 91, 91A, 91B & 91C) (Use    |
|                  |             |     | in 730561 assembly only)                                       |
|                  | 28820       |     | Screw, 10-32 x 1/2"                                            |
|                  | 31715       |     | Body, Air cleaner                                              |
|                  | 391026      |     | Opt. Spark Arrest Muffler (Incl.196,1 97,199)                  |
|                  | 31694       |     | Bracket, Fuel tank                                             |
|                  | 650561      |     | Screw, 1/4-20 x 5/8"                                           |
|                  | 29774       |     | Fuel Line (Braided 8-1/4" 21 cm)(Use as req.)                  |
|                  | 30705       |     | Fuel Line (Braided 16") (41 cm) (Use as req.)                  |
|                  | 30962       |     | Fuel Line (Braided 32") (81 cm) (Use as req.)                  |
|                  | 650694A     |     | Screw, 5/16-18 x 2" (Use as required)                          |
|                  | 650548      |     | Screw, 8-32 x 5/16" (Early production )                        |
|                  | 34067       |     | Wire Assy., Alternator adapter (4-1/4 ")                       |
|                  | 34069       |     | Wire Assy., Alternator adapter (6-3/4 ")                       |
|                  | 6201        |     | Screw, 1/4-28 x 7/8"                                           |
|                  | 31288       |     | Exh. Adaptor Kit (Incl.125,203,204) ( As req.)                 |
|                  | 650697A     |     | Screw, 5/16-18 x 2-1/2" (Use as requi red)                     |
|                  | 6021A       |     | Screw, 5/16-18 x 1-1/2" (Use as requi red)                     |
|                  | 29752       |     | Nut, Lock                                                      |
|                  | 26460       |     | Clamp, Fuel line                                               |
|                  | 31697       |     | Strap, Fuel tank                                               |
|                  | 29212       |     | Screw, Hex hd. Sems, 1/4-28 x 7/16                             |
| 331B             | 31752       |     | Decal, Air cleaner                                             |