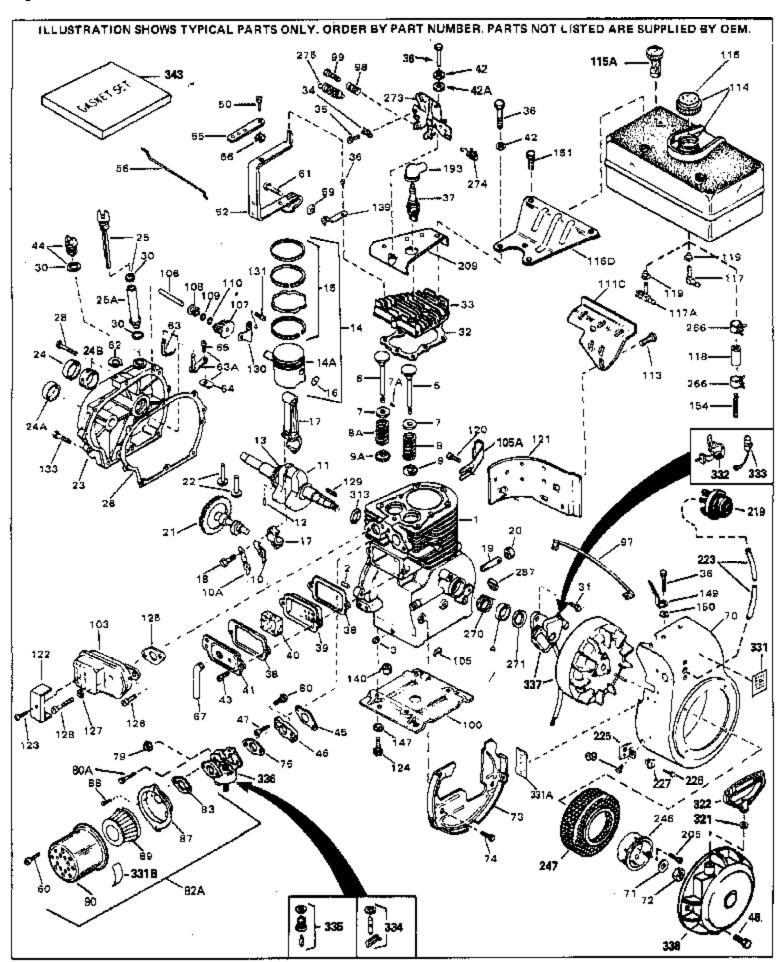

| Ref # | Part Number | Otv | Description                                              |
|-------|-------------|-----|----------------------------------------------------------|
|       | 32586C      | ٠., | Cylinder (Incl. 2, 3, 4 & 76) (2-3/4" Bore)              |
|       | 27652       |     | Pin, Dowel                                               |
|       | 27642       |     | Plug, Oil drain                                          |
|       | 32630       |     | Seal, Oil                                                |
|       |             |     |                                                          |
|       | 32783       |     | Intake Valve (Std.) (Incl. 9)                            |
|       | 32784       |     | Intake Valve (1/32" OS) (Incl. 9)                        |
|       | 27878A      |     | Exhaust Valve (Std.) (Incl. 9)                           |
|       | 27880A      |     | Exhaust Valve (1/32" OS) (Incl. 9)                       |
|       | 27882       |     | Cap, Upper valve spring                                  |
| 7A    | 20810       |     | Pin, Valve spring retainer (Use as re quired)            |
| 8     | 27881       |     | Spring, Valve                                            |
| A8    | 27881       |     | Spring, Valve                                            |
| 9     | 32581       |     | Cap, Lower valve spring                                  |
|       | 32581       |     | Cap, Lower valve spring                                  |
|       | 32590       |     | Plate, Lock & Oil dipper (This plate may be replaced by  |
| 10/1  | 02000       |     | 34242 oil dipper but 650662C screw must be used.)        |
|       |             |     | 0-12-12 oil dipper but 0000020 3010W Mast be a30a.)      |
| 10    | 34242       |     | Dipper, Oil                                              |
| 11    | 32680A      |     | Crankshaft (Incl. 12 & 13)                               |
| 12    | 29783       |     | Crankshaft Gear Pin (Early production )                  |
| 13    | 27884       |     | Gear, Crankshaft (Used in early production) This gear is |
|       |             |     | servicable onlywhen it is pinned to the crankshaft.      |
| 1/1Δ  | 32592B      |     | Piston & Pin Ass'y. (Std.)(2-3/4")(In cl.16)             |
|       | 32593B      |     | Piston & Pin Ass'y. (.010" OS) (Incl. 16)                |
|       | 32594B      |     | Piston & Pin Ass'y. (.020" OS) (Incl. 16)                |
|       |             |     |                                                          |
|       | 34517       |     | Piston, Pin & Ring Set (Std.) (2-3/4" Bore)              |
|       | 34518       |     | Piston, Pin & Ring Set (.010" OS)                        |
|       | 34519       |     | Piston, Pin & Ring Set (.020" OS)                        |
|       | 32595       |     | Ring Set (Std.) (2-3/4" Bore)                            |
|       | 32596       |     | Ring Set (.010" OS)                                      |
|       | 32597       |     | Ring Set (.020" OS)                                      |
|       | 27888       |     | Ring, Piston pin retaining                               |
| 17    | 32591C      |     | Rod Assy., Connecting (Incl. 10 & 18)                    |
| 18    | 650662C     |     | Screw, Connecting rod (2 each)                           |
| 21    | 32115       |     | Camshaft (MCR)                                           |
| 22    | 34034       |     | Lifter, Valve                                            |
|       | 31303B      |     | Cover, Cylinder (Incl. 24, 106 & 279)                    |
|       | 31546       |     | Bushing, Crankshaft (Use as required)                    |
|       | 28427       |     | Seal, Oil                                                |
|       | 31297       |     | Dipstick, Oil (Incl. 30)                                 |
|       | 30684       |     | * Gasket, Cylinder cover                                 |
|       | 650488      |     | Screw, 1/4-20 x 1-1/4"                                   |
|       | 29673       |     | * Gasket, Oil filler                                     |
|       |             |     |                                                          |
|       | 650489      |     | Screw, 1/4-20 x 5/8"  * Coolean Culinder bood            |
|       | 32631A      |     | * Gasket, Cylinder head                                  |
|       | 30938A      |     | Head, Cylinder                                           |
|       | 27793       |     | Clip, Conduit (Use as required)                          |
|       | 28942       |     | Screw, 10-32 x 3/8" (Use as required)                    |
|       | 650697A     |     | Screw, 5/16-18 x 2-1/2" (Use as requi red)               |
|       | 650695A     |     | Screw, 5/16-18 x 2-1/4" (Use as requi red)               |
|       | 650694A     |     | Screw, 5/16-18 x 2" (Use as required)                    |
| 37    | 33636       |     | Resistor Spark Plug (RJ-8C)                              |
|       | 34251       |     | Resistor Spark Plug                                      |
|       | 27896A      |     | * Gasket, Breather cover                                 |
|       | 28423       |     | Body, Breather                                           |
|       | 28424       |     | Element, Breather                                        |
|       | 28425       |     | Cover, Valve spring                                      |
|       | 26073       |     | Washer (Use as required)                                 |
| 42    | 20010       |     | vvaorior (Ose as required)                               |

|     | D. A. L. Co | D 16                                                                               |
|-----|-------------|------------------------------------------------------------------------------------|
| -   |             | y Description                                                                      |
|     | 650691      | Washer, Flat (Use as required)                                                     |
|     | 650690      | Washer, Belleville (Use as required)                                               |
|     | 650128      | Screw, 10-24 x 1/2"                                                                |
|     | 27915A      | * Gasket, Intake                                                                   |
|     | 30195A      | Flange, Carburetor (Incl. 79 & 80)                                                 |
|     | 30196       | Screw, 5/16-18 x 3/4"                                                              |
|     | 29716       | Screw, 1/4-28 x 7/16"                                                              |
| 50  | 650548      | Screw, 8-32 x 5/16"                                                                |
| 52  | 32326A      | Lever, Governor (New lever does not need 1 of                                      |
|     |             | 51,66,132,164,165,207)                                                             |
| 55  | 30205       | Bracket, Adjusting                                                                 |
|     | 30206       | Link, Throttle                                                                     |
|     | 29216       | ·                                                                                  |
|     |             | Nut, Lock, 10-32                                                                   |
|     | 650152      | Screw, 8-32 x 3/8"                                                                 |
|     | 29826       | Screw, 10-32 x 3/4"                                                                |
|     | 29642       | Ring, Retaining                                                                    |
| 63  | 30699B      | Governor Rod Ass'y. (This one-piece governor rodis no longer                       |
|     |             | used. It is replaced by 30699C ass'y.,Ref. no. 63A)                                |
| 63A | 30699C      | Rod Assy., Governor (Incl. 64 & 65)                                                |
|     | 30700       | Yoke, Governor                                                                     |
|     | 650494      | Screw, 6-40 x 5/16"                                                                |
|     | 29918       | Lockwasher, #8 E.T.                                                                |
|     | 35350       | Tube, Breather                                                                     |
|     | 29747B      | Screw, 5/16-24 x 21/32"                                                            |
|     | 32158E      | Blower Housing (For elec.star.)(Incl. 134,135)                                     |
|     | 650815      | Washer, Belleville                                                                 |
|     | 8116        | •                                                                                  |
|     |             | Nut, Hex                                                                           |
| 13  | 29536       | Blower Housing Baffle (without electric starter knock-out)                         |
|     |             | (Use as required)                                                                  |
| 73  | 35256A      | Blower Housing Baffle (with electric starter knock-out) (Use                       |
|     |             | as required) (Point Ignition)                                                      |
| 74  | 650561      | Screw, 1/4-20 x 5/8"                                                               |
|     | 31688A      | * Gasket, Carburetor                                                               |
|     | 29752       |                                                                                    |
|     |             | Nut & Lockwasher Assy., 1/4-28                                                     |
|     | 650572      | Screw, 1/4-28 x 1-1/8"  Air Cleaner Apply (Incl. 60, 93, 97, 98, 90, 004, 8, 334P) |
| 02A | 730164      | Air Cleaner Ass'y. (Incl. 60, 83, 87, 88, 89, 90A & 331B)                          |
|     |             | (Use as required)                                                                  |
| 83  | 27272A      | * Gasket, Air cleaner                                                              |
| 87  | 31691       | Bracket, Air cleaner NOTE: 130010 thru 10C & 11 used in                            |
|     |             | early production only.                                                             |
| 00  | 20020       | Sorow 10.22 v 1/2"                                                                 |
|     | 28820       | Screw, 10-32 x 1/2"                                                                |
|     | 30727       | Element, Air cleaner                                                               |
|     | 31715       | Body, Air cleaner                                                                  |
|     | 32924       | Spring, Compression                                                                |
|     | 650688      | Screw, 10-32 x 1"                                                                  |
|     | 29538       | Base, Engine mounting                                                              |
|     | 31845       | Shaft, Mechanical governor                                                         |
|     | 30591       | Gear Assy., Governor (Incl. 109)                                                   |
|     | 30588A      | Spool, Governor                                                                    |
|     | 30590A      | Washer, Flat                                                                       |
| 110 | 29193       | Ring, Retaining                                                                    |
| 113 | 650561      | Screw, 1/4-20 x 5/8"                                                               |
| 114 | 31301       | Fuel Tank (Incl. 115)                                                              |
| 115 | 410144B     | Fuel Cap (White Plastic)(Std)(As requ ired)                                        |
|     |             |                                                                                    |

| Ref # | Part Number     | Qtv | Description                                                                                                                                                                                                                                     |
|-------|-----------------|-----|-------------------------------------------------------------------------------------------------------------------------------------------------------------------------------------------------------------------------------------------------|
|       | 33032           |     | Fuel Cap (Charcoal Plastic) (Spurt resistant, Low profile) (Use as required)                                                                                                                                                                    |
| 115   | 34210           |     | Fuel Cap (Red Plastic) (Spurt resistant, High profile) (Use as required)                                                                                                                                                                        |
| 115   | 35355           |     | Fuel Cap (Use as required)                                                                                                                                                                                                                      |
| 117   | 28584           |     | Fitting, Fuel strainer & elbow                                                                                                                                                                                                                  |
| 118   | 29774           |     | Fuel Line (Braided 8-1/4" 21 cm)(Use as req.)                                                                                                                                                                                                   |
| 118   | 30705           |     | Fuel Line (Braided 16") (41 cm) (Use as req.)                                                                                                                                                                                                   |
| 118   | 30962           |     | Fuel Line (Braided 32") (81 cm) (Use as req.)                                                                                                                                                                                                   |
|       | 650128          |     | Screw, 10-24 x 1/2" (Use as required)                                                                                                                                                                                                           |
|       | 30622A          |     | Extension, Blower housing                                                                                                                                                                                                                       |
|       | 650542          |     | Screw, 5/16-18 x 3/4"                                                                                                                                                                                                                           |
|       | 26073           |     | Washer (Use as required)                                                                                                                                                                                                                        |
|       | 650694A         |     | Screw, 5/16-18 x 2" (Use as required)                                                                                                                                                                                                           |
|       | 32589           |     | Key, Flywheel                                                                                                                                                                                                                                   |
|       | 31843A          |     | Bracket, Governor gear                                                                                                                                                                                                                          |
|       | 650836          |     | Screw, 10-24 x 1/2"                                                                                                                                                                                                                             |
|       | 650493          |     | Screw, 1/4-20 x 1-3/4"                                                                                                                                                                                                                          |
|       | 30747           |     | Clip, Shorting                                                                                                                                                                                                                                  |
|       | 650890          |     | Lockwasher                                                                                                                                                                                                                                      |
|       | 610118<br>27276 |     | Cover, Spark plug (Use as required)                                                                                                                                                                                                             |
|       | 650561          |     | Cover, Spark plug                                                                                                                                                                                                                               |
|       | 30939A          |     | Screw, 1/4-20 x 5/8" (Use as required ) Cover, Cylinder head                                                                                                                                                                                    |
|       | 32125           |     | Cup, Starter                                                                                                                                                                                                                                    |
|       | 590417          |     | Screen, Starter cup                                                                                                                                                                                                                             |
|       | 26460           |     | Clamp, Fuel line                                                                                                                                                                                                                                |
|       | 31461           |     | Bushing, Crankshaft (Use as required)                                                                                                                                                                                                           |
|       | 610973          |     | Terminal Ass'y. (As req. on late prod uction)                                                                                                                                                                                                   |
|       | 27275           |     | Clip, Hi-tension wire (Use as require d)                                                                                                                                                                                                        |
|       | 34246           |     | Clip, Ground wire (Use as required)                                                                                                                                                                                                             |
| 331B  | 31752           |     | Decal, Air cleaner                                                                                                                                                                                                                              |
| 331   | 550223          |     | Decal, Name                                                                                                                                                                                                                                     |
| 331A  | 34346           |     | Decal, Instruction                                                                                                                                                                                                                              |
| 332   | 30547A          |     | Contact Assy., Breaker                                                                                                                                                                                                                          |
|       | 30548B          |     | Condenser                                                                                                                                                                                                                                       |
|       | 631021          |     | Inlet Needle, Seat & Clip Assy.                                                                                                                                                                                                                 |
| 336   | 631453          |     | Carburetor (Incl. 75) (Refer to Division 5, Section A, page 100 for breakdown)                                                                                                                                                                  |
| 337   | 610689A         |     | Magneto NOTE: The complete magneto is not available as an assembly. The magneto number is shown for reference purposes only. Order component parts individually, as show in parts list. (Refer to Division 5, Section B, page 24 for breakdown) |
| 338   | 590420          |     | Rewind Starter (Refer to Division 5, Section C, page 25 for breakdown)                                                                                                                                                                          |
| 343   | 33239A          |     | Gasket Set (Incl. items marked*)                                                                                                                                                                                                                |