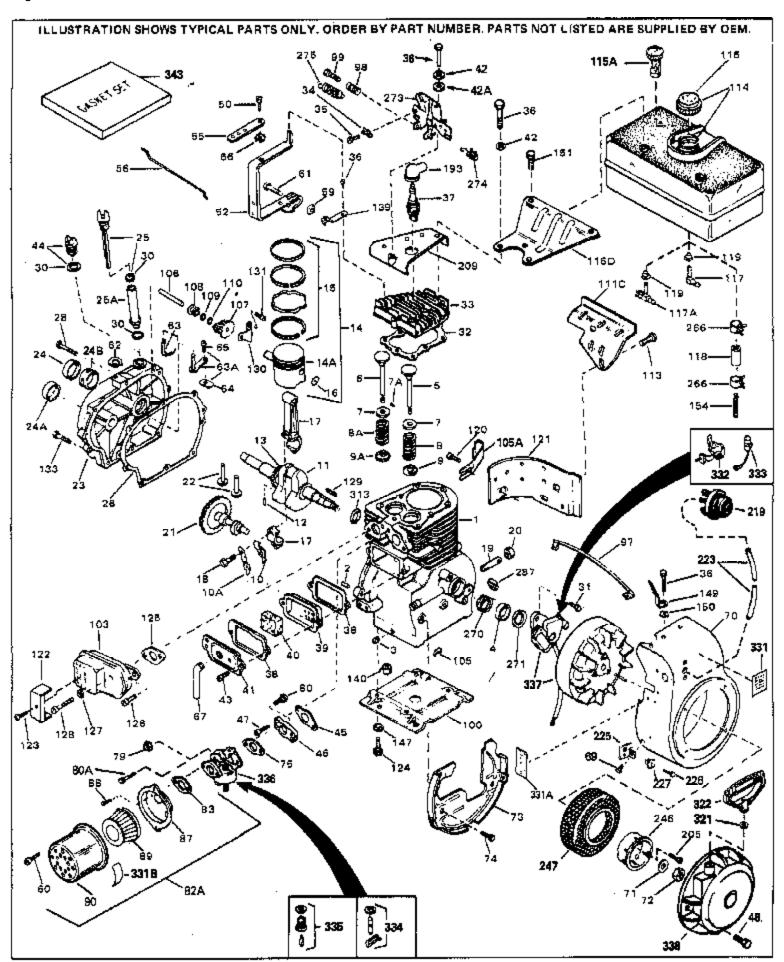

|     |         | Qty |                                                          |
|-----|---------|-----|----------------------------------------------------------|
|     | 32586C  |     | Cylinder (Incl. 2, 3, 4 & 76) (2-3/4" Bore)              |
|     | 27652   |     | Pin, Dowel                                               |
| 3   | 27642   |     | Plug, Oil drain                                          |
| 4   | 32630   |     | Seal, Oil                                                |
| 5   | 32783   |     | Intake Valve (Std.) (Incl. 9)                            |
|     | 32784   |     | Intake Valve (1/32" OS) (Incl. 9)                        |
|     | 27878A  |     | Exhaust Valve (Std.) (Incl. 9)                           |
|     | 27880A  |     | Exhaust Valve (1/32" OS) (Incl. 9)                       |
|     | 27882   |     | Cap, Upper valve spring                                  |
|     |         |     |                                                          |
|     | 20810   |     | Pin, Valve spring retainer (Use as re quired)            |
|     | 27881   |     | Spring, Valve                                            |
|     | 27881   |     | Spring, Valve                                            |
|     | 32581   |     | Cap, Lower valve spring                                  |
|     | 32581   |     | Cap, Lower valve spring                                  |
| 10A | 32590   |     | Plate, Lock & Oil dipper (This plate may be replaced by  |
|     |         |     | 34242 oil dipper but 650662C screw must be used.)        |
| 10  | 34242   |     | Dippor Oil                                               |
|     |         |     | Dipper, Oil                                              |
|     | 32670   |     | Crankshaft (Incl. 12 & 13)                               |
|     | 29783   |     | Crankshaft Gear Pin (Early production )                  |
| 13  | 27884   |     | Gear, Crankshaft (Used in early production) This gear is |
|     |         |     | servicable onlywhen it is pinned to the crankshaft.      |
| 14A | 32592B  |     | Piston & Pin Ass'y. (Std.)(2-3/4")(In cl.16)             |
|     | 32593B  |     | Piston & Pin Ass'y. (.010" OS) (Incl. 16)                |
|     | 32594B  |     | Piston & Pin Ass'y. (.020" OS) (Incl. 16)                |
|     | 34517   |     |                                                          |
|     |         |     | Piston, Pin & Ring Set (Std.) (2-3/4" Bore)              |
|     | 34518   |     | Piston, Pin & Ring Set (.010" OS)                        |
|     | 34519   |     | Piston, Pin & Ring Set (.020" OS)                        |
|     | 32595   |     | Ring Set (Std.) (2-3/4" Bore)                            |
|     | 32596   |     | Ring Set (.010" OS)                                      |
|     | 32597   |     | Ring Set (.020" OS)                                      |
| 16  | 27888   |     | Ring, Piston pin retaining                               |
| 17  | 32591C  |     | Rod Assy., Connecting (Incl. 10 & 18)                    |
| 18  | 650662C |     | Screw, Connecting rod (2 each)                           |
| 21  | 32115   |     | Camshaft (MCR)                                           |
| 22  | 34034   |     | Lifter, Valve                                            |
|     | 31303B  |     | Cover, Cylinder (Incl. 24, 106 & 279)                    |
|     | 31546   |     | Bushing, Crankshaft (Use as required)                    |
|     | 28427   |     | Seal, Oil                                                |
|     | 29668   |     | Dipstick, Oil (Incl. 30)                                 |
|     | 30684   |     | * Gasket, Cylinder cover                                 |
|     | 650488  |     | Screw, 1/4-20 x 1-1/4"                                   |
|     |         |     | •                                                        |
|     | 29673   |     | * Gasket, Oil filler                                     |
|     | 650489  |     | Screw, 1/4-20 x 5/8"                                     |
|     | 32631A  |     | * Gasket, Cylinder head                                  |
|     | 30938A  |     | Head, Cylinder                                           |
|     | 27793   |     | Clip, Conduit (Use as required)                          |
|     | 28942   |     | Screw, 10-32 x 3/8" (Use as required)                    |
|     | 650697A |     | Screw, 5/16-18 x 2-1/2" (Use as requi red)               |
| 36  | 650695A |     | Screw, 5/16-18 x 2-1/4" (Use as requi red)               |
| 36  | 650694A |     | Screw, 5/16-18 x 2" (Use as required)                    |
|     | 33636   |     | Resistor Spark Plug (RJ-8C)                              |
|     | 34251   |     | Resistor Spark Plug                                      |
|     | 27896A  |     | * Gasket, Breather cover                                 |
|     | 28423   |     | Body, Breather                                           |
|     | 28424   |     | Element, Breather                                        |
|     | 28425   |     | Cover, Valve spring                                      |
|     | 26073   |     | Washer (Use as required)                                 |
| 42  | 20010   |     | vvasilei (Use as requileu)                               |

| D-( !! | Deat Marshan    | Discoulation                                                  |
|--------|-----------------|---------------------------------------------------------------|
|        |                 | Qty Description                                               |
|        | 650691          | Washer, Flat (Use as required)                                |
|        | 650690          | Washer, Belleville (Use as required)                          |
|        | 650128          | Screw, 10-24 x 1/2"                                           |
| 45     | 27915A          | * Gasket, Intake                                              |
| 46     | 30195A          | Flange, Carburetor (Incl. 79 & 80)                            |
| 47     | 30196           | Screw, 5/16-18 x 3/4"                                         |
|        | 29716           | Screw, 1/4-28 x 7/16"                                         |
|        | 650548          | Screw, 8-32 x 5/16"                                           |
|        | 32326A          | Lever, Governor (New lever does not need 1 of                 |
| 52     | 32020/ C        | 51,66,132,164,165,207)                                        |
|        |                 | 31,00,132,104,103,207)                                        |
| 55     | 30205           | Bracket, Adjusting                                            |
| 56     | 31710           | Link, Throttle                                                |
|        | 29216           | Nut, Lock, 10-32                                              |
|        | 650152          | Screw, 8-32 x 3/8"                                            |
|        | 29826           | Screw, 10-32 x 3/4"                                           |
|        | 29642           | Ring, Retaining                                               |
|        |                 |                                                               |
|        | 30699C          | Rod Assy., Governor (Incl. 64 & 65)                           |
| 63     | 30699B          | Governor Rod Ass'y. (This one-piece governor rodis no longer  |
|        |                 | used. It is replaced by 30699C ass'y.,Ref. no. 63A)           |
| 64     | 30700           | Yoke, Governor                                                |
|        | 650494          | Screw, 6-40 x 5/16"                                           |
|        | 29918           | Lockwasher, #8 E.T.                                           |
|        |                 | ·                                                             |
|        | 35350<br>20747D | Tube, Breather                                                |
|        | 29747B          | Screw, 5/16-24 x 21/32"                                       |
|        | 32158E          | Blower Housing (For elec.star.)(Incl. 134,135)                |
|        | 650815          | Washer, Belleville                                            |
|        | 8116            | Nut, Hex                                                      |
| 73     | 29536           | Blower Housing Baffle (without electric starter knock-out)    |
|        |                 | (Use as required)                                             |
| 72     | 252567          | Player Hausing Poffle (with electric starter kneek out) (Llee |
| 13     | 35256A          | Blower Housing Baffle (with electric starter knock-out) (Use  |
|        |                 | as required) (Point Ignition)                                 |
| 74     | 650561          | Screw, 1/4-20 x 5/8"                                          |
|        | 31688A          | * Gasket, Carburetor                                          |
|        | 29752           | Nut & Lockwasher Assy., 1/4-28                                |
|        | 650572          | Screw, 1/4-28 x 1-1/8"                                        |
|        | 730164          | Air Cleaner Ass'y. (Incl. 60, 83, 87, 88, 89, 90A & 331B)     |
| 02/1   | 730104          | (Use as required)                                             |
|        |                 | (Ose as required)                                             |
| 83     | 27272A          | * Gasket, Air cleaner                                         |
| 87     | 31691           | Bracket, Air cleaner NOTE: 130010 thru 10C & 11 used in       |
|        |                 | early production only.                                        |
|        |                 |                                                               |
|        | 28820           | Screw, 10-32 x 1/2"                                           |
|        | 30727           | Element, Air cleaner                                          |
| 90     | 31715           | Body, Air cleaner                                             |
| 100    | 29538           | Base, Engine mounting                                         |
|        | 32401           | Muffler                                                       |
|        | 31845           | Shaft, Mechanical governor                                    |
|        | 30591           | Gear Assy., Governor (Incl. 109)                              |
|        | 30588A          | Spool, Governor                                               |
|        | 30590A          | Washer, Flat                                                  |
|        | 29193           |                                                               |
|        |                 | Ring, Retaining                                               |
|        | 650561          | Screw, 1/4-20 x 5/8"                                          |
|        | 31301           | Fuel Tank (Incl. 115)                                         |
| 115    | 410144B         | Fuel Cap (White Plastic)(Std)(As requ ired)                   |
|        |                 |                                                               |

| Ref # | Part Number     | Qtv | Description                                                                                                                                                                                                                                     |
|-------|-----------------|-----|-------------------------------------------------------------------------------------------------------------------------------------------------------------------------------------------------------------------------------------------------|
|       | 33032           |     | Fuel Cap (Charcoal Plastic) (Spurt resistant, Low profile) (Use as required)                                                                                                                                                                    |
| 115   | 34210           |     | Fuel Cap (Red Plastic) (Spurt resistant, High profile) (Use as required)                                                                                                                                                                        |
| 115   | 35355           |     | Fuel Cap (Use as required)                                                                                                                                                                                                                      |
| 117   | 28584           |     | Fitting, Fuel strainer & elbow                                                                                                                                                                                                                  |
| 118   | 29774           |     | Fuel Line (Braided 8-1/4" 21 cm)(Use as req.)                                                                                                                                                                                                   |
| 118   | 30705           |     | Fuel Line (Braided 16") (41 cm) (Use as req.)                                                                                                                                                                                                   |
| 118   | 30962           |     | Fuel Line (Braided 32") (81 cm) (Use as req.)                                                                                                                                                                                                   |
| 120   | 650128          |     | Screw, 10-24 x 1/2" (Use as required)                                                                                                                                                                                                           |
| 121   | 30622A          |     | Extension, Blower housing                                                                                                                                                                                                                       |
| 124   | 650542          |     | Screw, 5/16-18 x 3/4"                                                                                                                                                                                                                           |
|       | 27930A          |     | Gasket, Exhaust                                                                                                                                                                                                                                 |
|       | 30196           |     | Screw, 5/16-18 x 3/4"                                                                                                                                                                                                                           |
|       | 26073           |     | Washer (Use as required)                                                                                                                                                                                                                        |
|       | 650694A         |     | Screw, 5/16-18 x 2" (Use as required)                                                                                                                                                                                                           |
|       | 32589           |     | Key, Flywheel                                                                                                                                                                                                                                   |
|       | 31843A          |     | Bracket, Governor gear                                                                                                                                                                                                                          |
|       | 650836          |     | Screw, 10-24 x 1/2"                                                                                                                                                                                                                             |
|       | 650493          |     | Screw, 1/4-20 x 1-3/4"                                                                                                                                                                                                                          |
|       | 30747           |     | Clip, Shorting                                                                                                                                                                                                                                  |
|       | 650890          |     | Lockwasher                                                                                                                                                                                                                                      |
|       | 610118          |     | Cover, Spark plug (Use as required)                                                                                                                                                                                                             |
|       | 650561          |     | Screw, 1/4-20 x 5/8" (Use as required )                                                                                                                                                                                                         |
|       | 30939A          |     | Cover, Cylinder head                                                                                                                                                                                                                            |
|       | 32125           |     | Cup, Starter                                                                                                                                                                                                                                    |
|       | 590417          |     | Screen, Starter cup                                                                                                                                                                                                                             |
|       | 26460           |     | Clamp, Fuel line                                                                                                                                                                                                                                |
|       | 31461<br>610973 |     | Bushing, Crankshaft (Use as required)  Terminal Assis (As reg. on late production)                                                                                                                                                              |
|       | 27275           |     | Terminal Ass'y. (As req. on late prod uction) Clip, Hi-tension wire (Use as require d)                                                                                                                                                          |
|       | 34246           |     | Clip, Ground wire (Use as required)                                                                                                                                                                                                             |
|       | 31752           |     | Decal, Air cleaner                                                                                                                                                                                                                              |
|       | 34346           |     | Decal, Instruction                                                                                                                                                                                                                              |
|       | 30547A          |     | Contact Assy., Breaker                                                                                                                                                                                                                          |
|       | 30548B          |     | Condenser                                                                                                                                                                                                                                       |
|       | 631021          |     | Inlet Needle, Seat & Clip Assy.                                                                                                                                                                                                                 |
|       | 631453          |     | Carburetor (Incl. 75) (Refer to Division 5, Section A, page 100                                                                                                                                                                                 |
|       |                 |     | for breakdown)                                                                                                                                                                                                                                  |
| 337   | 610689A         |     | Magneto NOTE: The complete magneto is not available as an assembly. The magneto number is shown for reference purposes only. Order component parts individually, as show in parts list. (Refer to Division 5, Section B, page 24 for breakdown) |
| 338   | 590420          |     | Rewind Starter (Refer to Division 5, Section C, page 25 for breakdown)                                                                                                                                                                          |
| 343   | 33239A          |     | Gasket Set (Incl. items marked*)                                                                                                                                                                                                                |