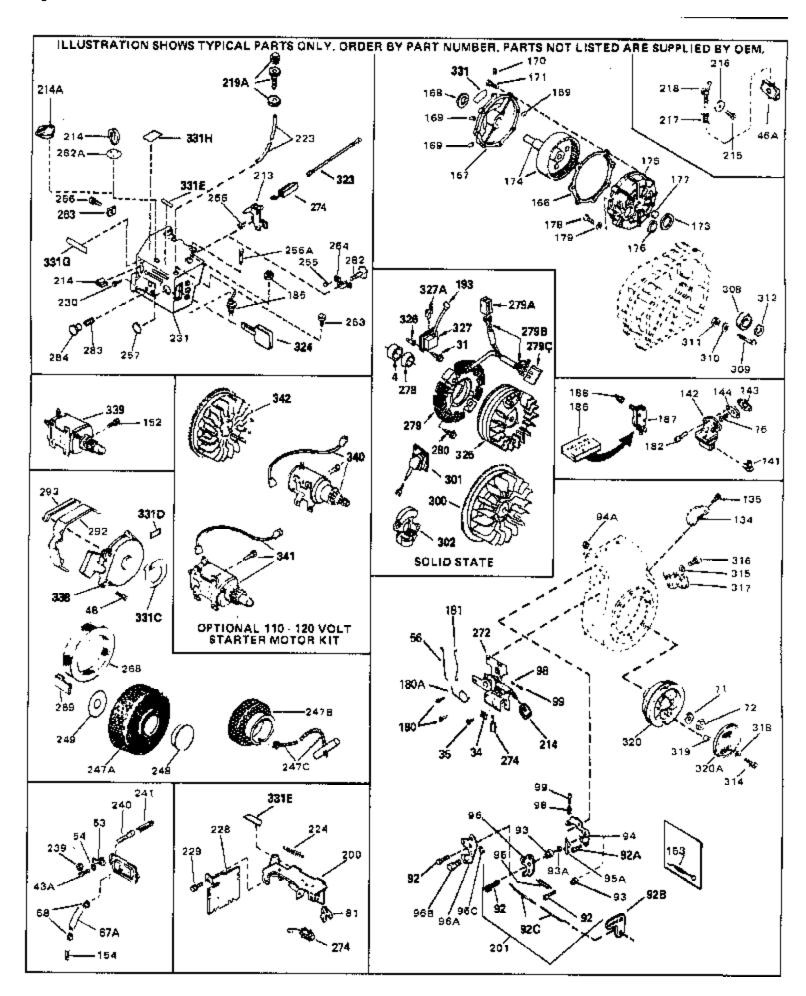

| Ref # | Part Number | Qty | Description                                                                                                                                                                                                                                                                                                  |
|-------|-------------|-----|--------------------------------------------------------------------------------------------------------------------------------------------------------------------------------------------------------------------------------------------------------------------------------------------------------------|
| 31    | 650489      |     | Screw, 1/4-20 x 5/8"                                                                                                                                                                                                                                                                                         |
| 34    | 27793       |     | Clip, Conduit (Use as required)                                                                                                                                                                                                                                                                              |
| 35    | 28942       |     | Screw, 10-32 x 3/8" (Use as required)                                                                                                                                                                                                                                                                        |
|       | 650597      |     | Screw, 10-24 x 5/8"                                                                                                                                                                                                                                                                                          |
|       | 29716       |     | Screw, 1/4-28 x 7/16"                                                                                                                                                                                                                                                                                        |
| 53    | 32328       |     | Bracket, Speed adjusting (Incl. 239)                                                                                                                                                                                                                                                                         |
| 54    | 8269        |     | Washer, Lock (Can be purchased locall y)                                                                                                                                                                                                                                                                     |
| 56    | 31710       |     | Link, Throttle                                                                                                                                                                                                                                                                                               |
| 71    | 650815      |     | Washer, Belleville                                                                                                                                                                                                                                                                                           |
| 72    | 8116        |     | Nut, Hex                                                                                                                                                                                                                                                                                                     |
|       | 610118      |     | Cover, Spark plug (Use as required)                                                                                                                                                                                                                                                                          |
|       | 33450       |     | Nut, Lock                                                                                                                                                                                                                                                                                                    |
|       | 30845A      |     | Bolt, Governor adjusting                                                                                                                                                                                                                                                                                     |
|       | 30886A      |     | Spring, Governor bolt                                                                                                                                                                                                                                                                                        |
|       | 650764      |     | Nut, "U" Type (Use as required)                                                                                                                                                                                                                                                                              |
|       | 610973      |     | Terminal Ass'y. (As req. on late prod uction)                                                                                                                                                                                                                                                                |
| 338   | 590420      |     | Rewind Starter (Refer to Division 5, Section C, page 25 for breakdown)                                                                                                                                                                                                                                       |
| 340   | 33328D      |     | Starter Motor Kit (110-120 Volt) This 110-120 volt starter motor kit may have been added to this engine. It can be added only if cylinder hasdrilled and tapped starter mounting bosses and a ring gear flywheel (see#342). Refer to service number stamped on end cap of motor, or on decal, for identifica |
| 342   | 30811A      |     | Flywheel (Ring gear flywheel requiredon engines using 110-120 volt starter kits listed above)                                                                                                                                                                                                                |
| 342   | 611042      |     | Flywheel (Used on Type letters H and above) (Std. Point ignition) (Ring gear flywheel required on engines using 110-120 volt starter kits listed above)                                                                                                                                                      |
| 342   | 611085      |     | Flywheel (Minimum ring gear flywheel required on engines using 110-120 volt starter kits listed above) (Use withSolid State ignition)                                                                                                                                                                        |