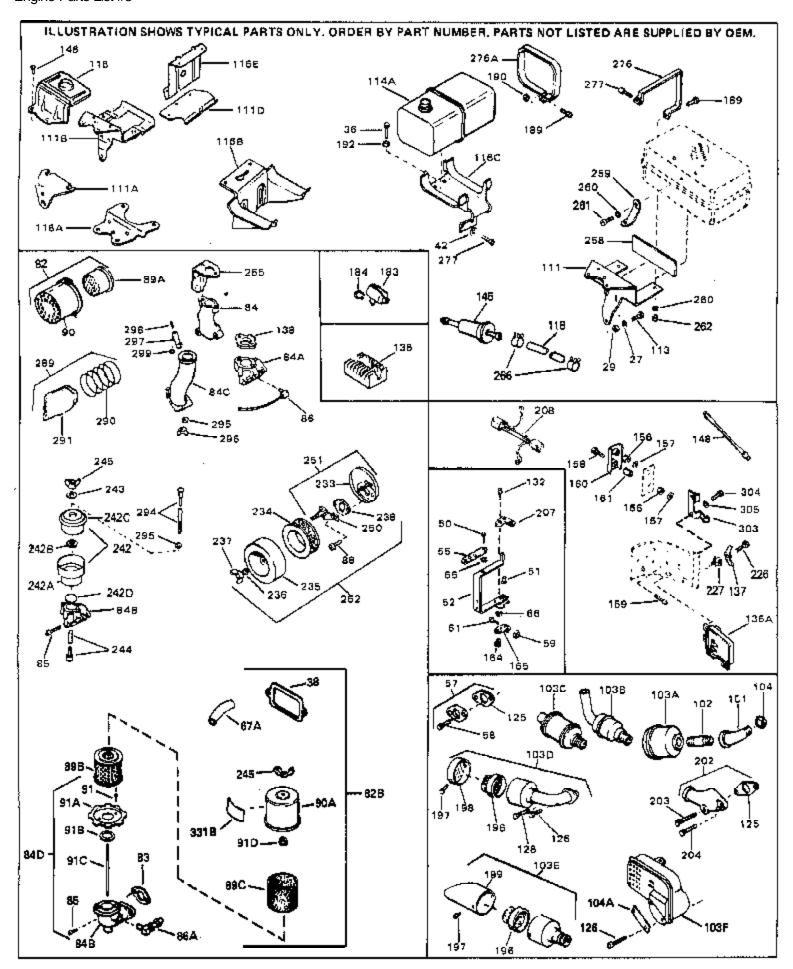

| Ref #                                                                                                                                                         | Part Number                                                                                                                                                    | Qty Description                                                                                                                                                                                                                                                                                                                                                                                                                                                                                                                                                                                                                                                                                                                                                                      |
|---------------------------------------------------------------------------------------------------------------------------------------------------------------|----------------------------------------------------------------------------------------------------------------------------------------------------------------|--------------------------------------------------------------------------------------------------------------------------------------------------------------------------------------------------------------------------------------------------------------------------------------------------------------------------------------------------------------------------------------------------------------------------------------------------------------------------------------------------------------------------------------------------------------------------------------------------------------------------------------------------------------------------------------------------------------------------------------------------------------------------------------|
| 36<br>36<br>38<br>42<br>42<br>50<br>51                                                                                                                        | 27513<br>650697A<br>650695A<br>650694A<br>27896A<br>26073<br>650691<br>650548<br>30319<br>32326A                                                               | Lockwasher, 1/4" (Use as required) Screw, 5/16-18 x 2-1/2" (Use as requi red) Screw, 5/16-18 x 2-1/4" (Use as requi red) Screw, 5/16-18 x 2" (Use as required) * Gasket, Breather cover Washer (Use as required) Washer, Flat (Use as required) Screw, 8-32 x 5/16" Rivet, Split (Used in early productio n) Lever, Governor (New lever does not need 1 of 51,66,132,164,165,207)                                                                                                                                                                                                                                                                                                                                                                                                    |
| 57<br>58<br>59<br>61<br>66                                                                                                                                    | 30205<br>730130<br>30196<br>29216<br>29826<br>29918<br>730561                                                                                                  | Bracket, Adjusting Exh.Adap.Kit (Incl. 58 & 125) (Use as req.) Screw, 5/16-18 x 3/4" (Use as require d) Nut, Lock, 10-32 Screw, 10-32 x 3/4" Lockwasher, #8 E.T. Air cleaner kit (Incl. 38, 67A, 83, 84B, 85,89B, 89C, 90A, 91, 91A, 91B, 91C, 91D, 245 & 331B) (Use only on engines with an externally vented fully adjustable carburetor)                                                                                                                                                                                                                                                                                                                                                                                                                                          |
| 82                                                                                                                                                            | 730127                                                                                                                                                         | Air Cleaner Ass'y. (Incl. 60, 83, 87, 88, 89A, 90, 238 & 331B) (Use as required)                                                                                                                                                                                                                                                                                                                                                                                                                                                                                                                                                                                                                                                                                                     |
|                                                                                                                                                               | 27272A<br>34819                                                                                                                                                | * Gasket, Air cleaner<br>Air Cleaner Elbow (Incl. 84B, 86A, 91, 91A, 91B & 91C) (Use<br>in 730561 assembly only)                                                                                                                                                                                                                                                                                                                                                                                                                                                                                                                                                                                                                                                                     |
| 90<br>103E<br>111<br>113<br>118<br>118<br>118<br>125<br>126<br>128<br>132<br>132<br>148<br>148<br>149<br>202<br>203<br>204<br>207<br>262<br>266<br>276<br>277 | 28820 31715 391026 31694 650561 29774 30705 30962 27930A 30196 650694A 650548 650139 34067 34069 6201 31288 650697A 6021A 31725A 29752 26460 31697 29212 31752 | Screw, 10-32 x 1/2" Body, Air cleaner Opt. Spark Arrest Muffler (Incl.196,1 97,199) Bracket, Fuel tank Screw, 1/4-20 x 5/8" Fuel Line (Braided 8-1/4" 21 cm)(Use as req.) Fuel Line (Braided 16") (41 cm) (Use as req.) Fuel Line (Braided 32") (81 cm) (Use as req.) Gasket, Exhaust Screw, 5/16-18 x 3/4" Screw, 5/16-18 x 2" (Use as required) Screw, 8-32 x 5/16" (Early production ) Screw, 8-32 x 1/2" Wire Assy., Alternator adapter (4-1/4 ") Wire Assy., Alternator adapter (6-3/4 ") Screw, 1/4-28 x 7/8" Exh. Adaptor Kit (Incl.125,203,204) ( As req.) Screw, 5/16-18 x 2-1/2" (Use as requi red) Screw, 5/16-18 x 1-1/2" (Use as requi red) Extension, Governor lever Nut, Lock Clamp, Fuel line Strap, Fuel tank Screw, Hex hd. Sems, 1/4-28 x 7/16 Decal, Air cleaner |