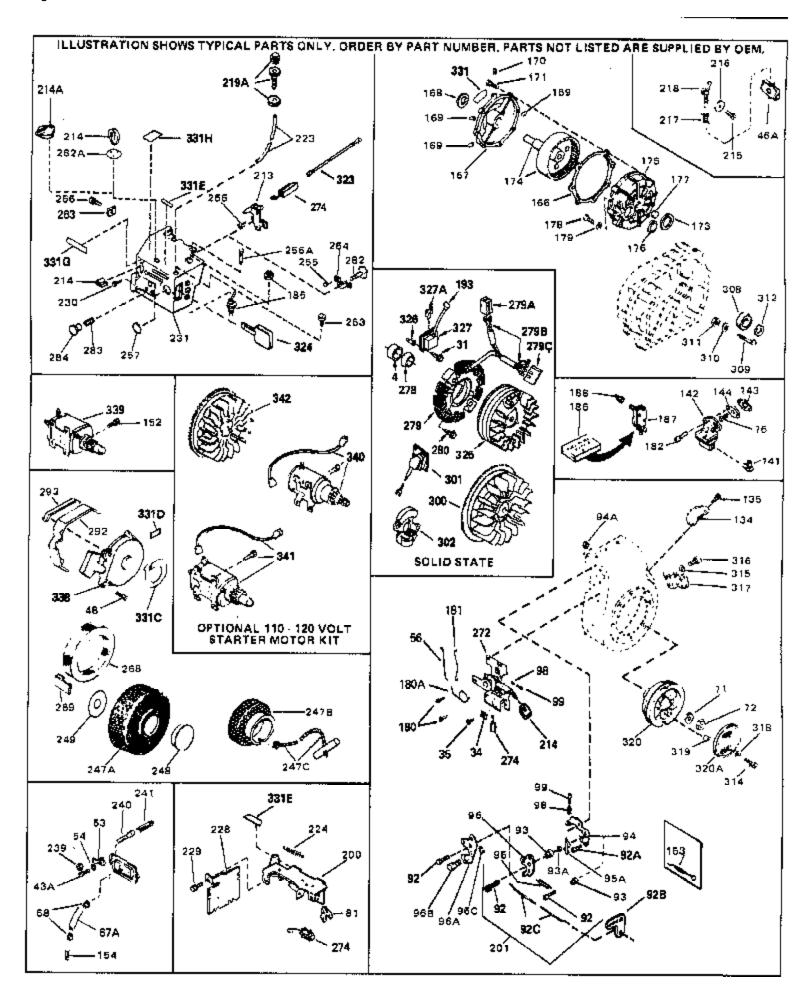

| Rof # | Part Number | Otv | Description                                                                                                                                                                                                                                     |
|-------|-------------|-----|-------------------------------------------------------------------------------------------------------------------------------------------------------------------------------------------------------------------------------------------------|
|       | 33032       | Qty | Fuel Cap (Charcoal Plastic) (Spurt resistant, Low profile)                                                                                                                                                                                      |
| 110   |             |     | (Use as required)                                                                                                                                                                                                                               |
| 115   | 34210       |     | Fuel Cap (Red Plastic) (Spurt resistant, High profile) (Use as required)                                                                                                                                                                        |
| 115   | 35355       |     | Fuel Cap (Use as required)                                                                                                                                                                                                                      |
|       | 28584       |     | Fitting, Fuel strainer & elbow                                                                                                                                                                                                                  |
|       | 29774       |     | Fuel Line (Braided 8-1/4" 21 cm)(Use as req.)                                                                                                                                                                                                   |
|       | 30705       |     | Fuel Line (Braided 16") (41 cm) (Use as req.)                                                                                                                                                                                                   |
|       | 30962       |     | Fuel Line (Braided 32") (81 cm) (Use as req.)                                                                                                                                                                                                   |
|       | 650128      |     | Screw, 10-24 x 1/2" (Use as required)                                                                                                                                                                                                           |
|       | 30622A      |     | Extension, Blower housing                                                                                                                                                                                                                       |
|       | 650542      |     | Screw, 5/16-18 x 3/4"                                                                                                                                                                                                                           |
|       | 27930A      |     | Gasket, Exhaust                                                                                                                                                                                                                                 |
|       | 30196       |     | Screw, 5/16-18 x 3/4"                                                                                                                                                                                                                           |
|       | 26073       |     | Washer (Use as required)                                                                                                                                                                                                                        |
|       | 650694A     |     | Screw, 5/16-18 x 2" (Use as required)                                                                                                                                                                                                           |
|       | 32589       |     | Key, Flywheel                                                                                                                                                                                                                                   |
|       | 31843A      |     | Bracket, Governor gear                                                                                                                                                                                                                          |
|       | 650836      |     | Screw, 10-24 x 1/2"                                                                                                                                                                                                                             |
|       | 650493      |     | Screw, 1/4-20 x 1-3/4"                                                                                                                                                                                                                          |
|       | 30747       |     | Clip, Shorting                                                                                                                                                                                                                                  |
|       | 650890      |     | Lockwasher                                                                                                                                                                                                                                      |
|       | 610118      |     | Cover, Spark plug (Use as required)                                                                                                                                                                                                             |
|       | 650561      |     | Screw, 1/4-20 x 5/8" (Use as required )                                                                                                                                                                                                         |
| 209   | 30939A      |     | Cover, Cylinder head                                                                                                                                                                                                                            |
| 246   | 32125       |     | Cup, Starter                                                                                                                                                                                                                                    |
| 247   | 590417      |     | Screen, Starter cup                                                                                                                                                                                                                             |
| 266   | 26460       |     | Clamp, Fuel line                                                                                                                                                                                                                                |
| 270   | 31461       |     | Bushing, Crankshaft (Use as required)                                                                                                                                                                                                           |
| 274   | 610973      |     | Terminal Ass'y. (As req. on late prod uction)                                                                                                                                                                                                   |
|       | 27275       |     | Clip, Hi-tension wire (Use as require d)                                                                                                                                                                                                        |
| 287   | 34246       |     | Clip, Ground wire (Use as required)                                                                                                                                                                                                             |
|       | 31752       |     | Decal, Air cleaner                                                                                                                                                                                                                              |
|       | 34346       |     | Decal, Instruction                                                                                                                                                                                                                              |
|       | 30547A      |     | Contact Assy., Breaker                                                                                                                                                                                                                          |
|       | 30548B      |     | Condenser                                                                                                                                                                                                                                       |
|       | 631021      |     | Inlet Needle, Seat & Clip Assy.                                                                                                                                                                                                                 |
| 336   | 631453      |     | Carburetor (Incl. 75) (Refer to Division 5, Section A, page 100 for breakdown)                                                                                                                                                                  |
| 337   | 610689A     |     | Magneto NOTE: The complete magneto is not available as an assembly. The magneto number is shown for reference purposes only. Order component parts individually, as show in parts list. (Refer to Division 5, Section B, page 24 for breakdown) |
| 338   | 590420      |     | Rewind Starter (Refer to Division 5, Section C, page 25 for breakdown)                                                                                                                                                                          |
| 343   | 33239A      |     | Gasket Set (Incl. items marked*)                                                                                                                                                                                                                |

| Ref # | Part Number | Qtv | Description                                                                                                                                                                                                                                                                                                  |
|-------|-------------|-----|--------------------------------------------------------------------------------------------------------------------------------------------------------------------------------------------------------------------------------------------------------------------------------------------------------------|
| 31    | 650489      |     | Screw, 1/4-20 x 5/8"                                                                                                                                                                                                                                                                                         |
| 34    | 27793       |     | Clip, Conduit (Use as required)                                                                                                                                                                                                                                                                              |
| 35    | 28942       |     | Screw, 10-32 x 3/8" (Use as required)                                                                                                                                                                                                                                                                        |
| 43A   | 650597      |     | Screw, 10-24 x 5/8"                                                                                                                                                                                                                                                                                          |
| 48    | 29716       |     | Screw, 1/4-28 x 7/16"                                                                                                                                                                                                                                                                                        |
| 53    | 32328       |     | Bracket, Speed adjusting (Incl. 239)                                                                                                                                                                                                                                                                         |
|       | 8269        |     | Washer, Lock (Can be purchased locall y)                                                                                                                                                                                                                                                                     |
|       | 31710       |     | Link, Throttle                                                                                                                                                                                                                                                                                               |
|       | 650815      |     | Washer, Belleville                                                                                                                                                                                                                                                                                           |
|       | 8116        |     | Nut, Hex                                                                                                                                                                                                                                                                                                     |
|       | 610118      |     | Cover, Spark plug (Use as required)                                                                                                                                                                                                                                                                          |
|       | 33450       |     | Nut, Lock                                                                                                                                                                                                                                                                                                    |
|       | 30845A      |     | Bolt, Governor adjusting                                                                                                                                                                                                                                                                                     |
|       | 30886A      |     | Spring, Governor bolt                                                                                                                                                                                                                                                                                        |
|       | 650764      |     | Nut, "U" Type (Use as required)                                                                                                                                                                                                                                                                              |
|       | 610973      |     | Terminal Ass'y. (As req. on late prod uction)                                                                                                                                                                                                                                                                |
| 338   | 590420      |     | Rewind Starter (Refer to Division 5, Section C, page 25 for breakdown)                                                                                                                                                                                                                                       |
| 340   | 33328D      |     | Starter Motor Kit (110-120 Volt) This 110-120 volt starter motor kit may have been added to this engine. It can be added only if cylinder hasdrilled and tapped starter mounting bosses and a ring gear flywheel (see#342). Refer to service number stamped on end cap of motor, or on decal, for identifica |
| 342   | 30811A      |     | Flywheel (Ring gear flywheel requiredon engines using 110-120 volt starter kits listed above)                                                                                                                                                                                                                |
| 342   | 611042      |     | Flywheel (Used on Type letters H and above) (Std. Point ignition) (Ring gear flywheel required on engines using 110-120 volt starter kits listed above)                                                                                                                                                      |
| 342   | 611085      |     | Flywheel (Minimum ring gear flywheel required on engines using 110-120 volt starter kits listed above) (Use with Solid State ignition)                                                                                                                                                                       |