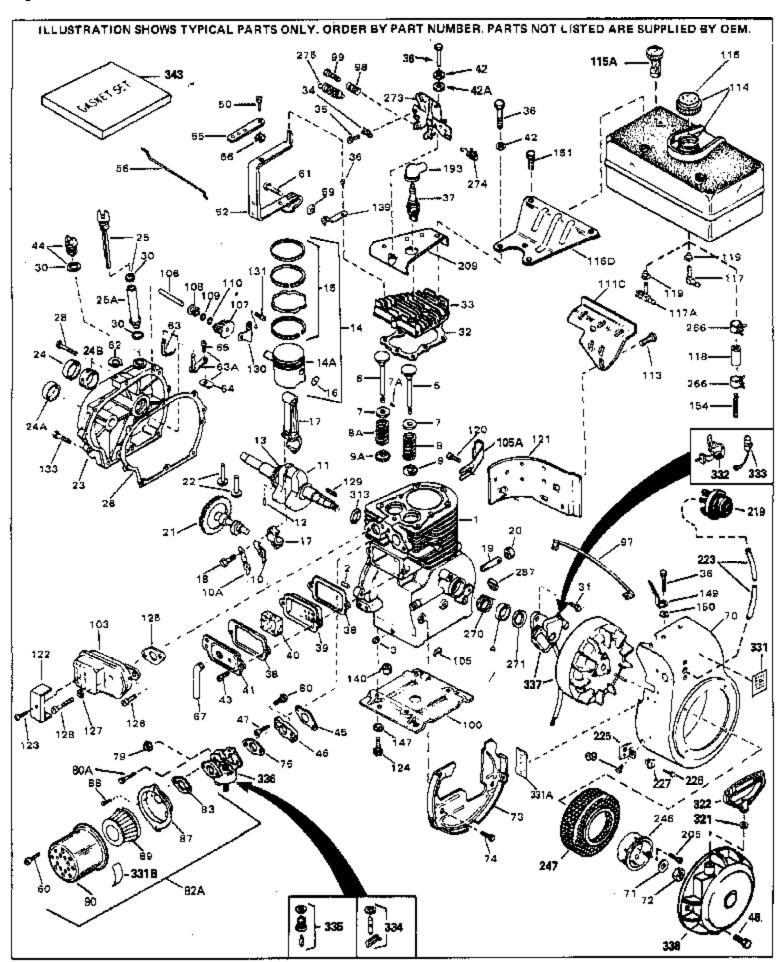

|     |         | Qty |                                                          |
|-----|---------|-----|----------------------------------------------------------|
|     | 32586C  |     | Cylinder (Incl. 2, 3, 4 & 76) (2-3/4" Bore)              |
|     | 27652   |     | Pin, Dowel                                               |
| 3   | 27642   |     | Plug, Oil drain                                          |
| 4   | 32630   |     | Seal, Oil                                                |
| 5   | 32783   |     | Intake Valve (Std.) (Incl. 9)                            |
|     | 32784   |     | Intake Valve (1/32" OS) (Incl. 9)                        |
|     | 27878A  |     | Exhaust Valve (Std.) (Incl. 9)                           |
|     | 27880A  |     | Exhaust Valve (1/32" OS) (Incl. 9)                       |
|     | 27882   |     | Cap, Upper valve spring                                  |
|     |         |     |                                                          |
|     | 20810   |     | Pin, Valve spring retainer (Use as re quired)            |
|     | 27881   |     | Spring, Valve                                            |
|     | 27881   |     | Spring, Valve                                            |
|     | 32581   |     | Cap, Lower valve spring                                  |
|     | 32581   |     | Cap, Lower valve spring                                  |
| 10A | 32590   |     | Plate, Lock & Oil dipper (This plate may be replaced by  |
|     |         |     | 34242 oil dipper but 650662C screw must be used.)        |
| 10  | 34242   |     | Dippor Oil                                               |
|     |         |     | Dipper, Oil                                              |
|     | 32670   |     | Crankshaft (Incl. 12 & 13)                               |
|     | 29783   |     | Crankshaft Gear Pin (Early production )                  |
| 13  | 27884   |     | Gear, Crankshaft (Used in early production) This gear is |
|     |         |     | servicable onlywhen it is pinned to the crankshaft.      |
| 14A | 32592B  |     | Piston & Pin Ass'y. (Std.)(2-3/4")(In cl.16)             |
|     | 32593B  |     | Piston & Pin Ass'y. (.010" OS) (Incl. 16)                |
|     | 32594B  |     | Piston & Pin Ass'y. (.020" OS) (Incl. 16)                |
|     | 34517   |     |                                                          |
|     |         |     | Piston, Pin & Ring Set (Std.) (2-3/4" Bore)              |
|     | 34518   |     | Piston, Pin & Ring Set (.010" OS)                        |
|     | 34519   |     | Piston, Pin & Ring Set (.020" OS)                        |
|     | 32595   |     | Ring Set (Std.) (2-3/4" Bore)                            |
|     | 32596   |     | Ring Set (.010" OS)                                      |
|     | 32597   |     | Ring Set (.020" OS)                                      |
| 16  | 27888   |     | Ring, Piston pin retaining                               |
| 17  | 32591C  |     | Rod Assy., Connecting (Incl. 10 & 18)                    |
| 18  | 650662C |     | Screw, Connecting rod (2 each)                           |
| 21  | 32115   |     | Camshaft (MCR)                                           |
| 22  | 34034   |     | Lifter, Valve                                            |
|     | 31303B  |     | Cover, Cylinder (Incl. 24, 106 & 279)                    |
|     | 31546   |     | Bushing, Crankshaft (Use as required)                    |
|     | 28427   |     | Seal, Oil                                                |
|     | 29668   |     | Dipstick, Oil (Incl. 30)                                 |
|     | 30684   |     | * Gasket, Cylinder cover                                 |
|     | 650488  |     | Screw, 1/4-20 x 1-1/4"                                   |
|     |         |     | •                                                        |
|     | 29673   |     | * Gasket, Oil filler                                     |
|     | 650489  |     | Screw, 1/4-20 x 5/8"                                     |
|     | 32631A  |     | * Gasket, Cylinder head                                  |
|     | 30938A  |     | Head, Cylinder                                           |
|     | 27793   |     | Clip, Conduit (Use as required)                          |
|     | 28942   |     | Screw, 10-32 x 3/8" (Use as required)                    |
|     | 650697A |     | Screw, 5/16-18 x 2-1/2" (Use as requi red)               |
| 36  | 650695A |     | Screw, 5/16-18 x 2-1/4" (Use as requi red)               |
| 36  | 650694A |     | Screw, 5/16-18 x 2" (Use as required)                    |
|     | 33636   |     | Resistor Spark Plug (RJ-8C)                              |
|     | 34251   |     | Resistor Spark Plug                                      |
|     | 27896A  |     | * Gasket, Breather cover                                 |
|     | 28423   |     | Body, Breather                                           |
|     | 28424   |     | Element, Breather                                        |
|     | 28425   |     | Cover, Valve spring                                      |
|     | 26073   |     | Washer (Use as required)                                 |
| 42  | 20010   |     | vvasilei (Use as requileu)                               |

| 42<br>42A<br>43<br>45<br>46<br>47<br>48<br>50                    | Part Number 650691 650690 650128 27915A 30195A 30196 29716 650548 32326A                                               | Qty | Description  Washer, Flat (Use as required)  Washer, Belleville (Use as required)  Screw, 10-24 x 1/2"  * Gasket, Intake  Flange, Carburetor (Incl. 79 & 80)  Screw, 5/16-18 x 3/4"  Screw, 1/4-28 x 7/16"  Screw, 8-32 x 5/16"  Lever, Governor (New lever does not need 1 of 51,66,132,164,165,207) |
|------------------------------------------------------------------|------------------------------------------------------------------------------------------------------------------------|-----|-------------------------------------------------------------------------------------------------------------------------------------------------------------------------------------------------------------------------------------------------------------------------------------------------------|
| 56<br>59<br>60<br>61<br>62<br>63A                                | 30205<br>31710<br>29216<br>650152<br>29826<br>29642<br>30699C<br>30699B                                                |     | Bracket, Adjusting Link, Throttle Nut, Lock, 10-32 Screw, 8-32 x 3/8" Screw, 10-32 x 3/4" Ring, Retaining Rod Assy., Governor (Incl. 64 & 65) Governor Rod Ass'y. (This one-piece governor rodis no longer used. It is replaced by 30699C ass'y.,Ref. no. 63A)                                        |
| 65<br>66<br>67<br>69<br>70<br>71<br>72                           | 30700<br>650494<br>29918<br>35350<br>29747B<br>32158E<br>650815<br>8116<br>29536                                       |     | Yoke, Governor Screw, 6-40 x 5/16" Lockwasher, #8 E.T. Tube, Breather Screw, 5/16-24 x 21/32" Blower Housing (For elec.star.)(Incl. 134,135) Washer, Belleville Nut, Hex Blower Housing Baffle (without electric starter knock-out) (Use as required)                                                 |
| 73                                                               | 35256A                                                                                                                 |     | Blower Housing Baffle (with electric starter knock-out) (Use as required) (Point Ignition)                                                                                                                                                                                                            |
| 75<br>79<br>80                                                   | 650561<br>31688A<br>29752<br>650572<br>730164                                                                          |     | Screw, 1/4-20 x 5/8"  * Gasket, Carburetor  Nut & Lockwasher Assy., 1/4-28  Screw, 1/4-28 x 1-1/8"  Air Cleaner Ass'y. (Incl. 60, 83, 87, 88, 89, 90A & 331B)  (Use as required)                                                                                                                      |
|                                                                  | 27272A<br>31691                                                                                                        |     | * Gasket, Air cleaner<br>Bracket, Air cleaner NOTE: 130010 thru 10C & 11 used in<br>early production only.                                                                                                                                                                                            |
| 89<br>90<br>100<br>103<br>106<br>107<br>108<br>109<br>110<br>113 | 28820<br>30727<br>31715<br>29538<br>32401<br>31845<br>30591<br>30588A<br>30590A<br>29193<br>650561<br>31301<br>410144B |     | Screw, 10-32 x 1/2" Element, Air cleaner Body, Air cleaner Base, Engine mounting Muffler Shaft, Mechanical governor Gear Assy., Governor (Incl. 109) Spool, Governor Washer, Flat Ring, Retaining Screw, 1/4-20 x 5/8" Fuel Tank (Incl. 115) Fuel Cap (White Plastic)(Std)(As requ ired)              |

| Rof # | Part Number | Otv | Description                                                                                                                                                                                                                                     |
|-------|-------------|-----|-------------------------------------------------------------------------------------------------------------------------------------------------------------------------------------------------------------------------------------------------|
|       | 33032       | Qty | Fuel Cap (Charcoal Plastic) (Spurt resistant, Low profile)                                                                                                                                                                                      |
| 110   |             |     | (Use as required)                                                                                                                                                                                                                               |
| 115   | 34210       |     | Fuel Cap (Red Plastic) (Spurt resistant, High profile) (Use as required)                                                                                                                                                                        |
| 115   | 35355       |     | Fuel Cap (Use as required)                                                                                                                                                                                                                      |
|       | 28584       |     | Fitting, Fuel strainer & elbow                                                                                                                                                                                                                  |
|       | 29774       |     | Fuel Line (Braided 8-1/4" 21 cm)(Use as req.)                                                                                                                                                                                                   |
|       | 30705       |     | Fuel Line (Braided 16") (41 cm) (Use as req.)                                                                                                                                                                                                   |
|       | 30962       |     | Fuel Line (Braided 32") (81 cm) (Use as req.)                                                                                                                                                                                                   |
|       | 650128      |     | Screw, 10-24 x 1/2" (Use as required)                                                                                                                                                                                                           |
|       | 30622A      |     | Extension, Blower housing                                                                                                                                                                                                                       |
|       | 650542      |     | Screw, 5/16-18 x 3/4"                                                                                                                                                                                                                           |
|       | 27930A      |     | Gasket, Exhaust                                                                                                                                                                                                                                 |
|       | 30196       |     | Screw, 5/16-18 x 3/4"                                                                                                                                                                                                                           |
|       | 26073       |     | Washer (Use as required)                                                                                                                                                                                                                        |
|       | 650694A     |     | Screw, 5/16-18 x 2" (Use as required)                                                                                                                                                                                                           |
|       | 32589       |     | Key, Flywheel                                                                                                                                                                                                                                   |
|       | 31843A      |     | Bracket, Governor gear                                                                                                                                                                                                                          |
|       | 650836      |     | Screw, 10-24 x 1/2"                                                                                                                                                                                                                             |
|       | 650493      |     | Screw, 1/4-20 x 1-3/4"                                                                                                                                                                                                                          |
|       | 30747       |     | Clip, Shorting                                                                                                                                                                                                                                  |
|       | 650890      |     | Lockwasher                                                                                                                                                                                                                                      |
|       | 610118      |     | Cover, Spark plug (Use as required)                                                                                                                                                                                                             |
|       | 650561      |     | Screw, 1/4-20 x 5/8" (Use as required )                                                                                                                                                                                                         |
| 209   | 30939A      |     | Cover, Cylinder head                                                                                                                                                                                                                            |
| 246   | 32125       |     | Cup, Starter                                                                                                                                                                                                                                    |
| 247   | 590417      |     | Screen, Starter cup                                                                                                                                                                                                                             |
| 266   | 26460       |     | Clamp, Fuel line                                                                                                                                                                                                                                |
| 270   | 31461       |     | Bushing, Crankshaft (Use as required)                                                                                                                                                                                                           |
| 274   | 610973      |     | Terminal Ass'y. (As req. on late prod uction)                                                                                                                                                                                                   |
|       | 27275       |     | Clip, Hi-tension wire (Use as require d)                                                                                                                                                                                                        |
| 287   | 34246       |     | Clip, Ground wire (Use as required)                                                                                                                                                                                                             |
|       | 31752       |     | Decal, Air cleaner                                                                                                                                                                                                                              |
|       | 34346       |     | Decal, Instruction                                                                                                                                                                                                                              |
|       | 30547A      |     | Contact Assy., Breaker                                                                                                                                                                                                                          |
|       | 30548B      |     | Condenser                                                                                                                                                                                                                                       |
|       | 631021      |     | Inlet Needle, Seat & Clip Assy.                                                                                                                                                                                                                 |
| 336   | 631453      |     | Carburetor (Incl. 75) (Refer to Division 5, Section A, page 100 for breakdown)                                                                                                                                                                  |
| 337   | 610689A     |     | Magneto NOTE: The complete magneto is not available as an assembly. The magneto number is shown for reference purposes only. Order component parts individually, as show in parts list. (Refer to Division 5, Section B, page 24 for breakdown) |
| 338   | 590420      |     | Rewind Starter (Refer to Division 5, Section C, page 25 for breakdown)                                                                                                                                                                          |
| 343   | 33239A      |     | Gasket Set (Incl. items marked*)                                                                                                                                                                                                                |