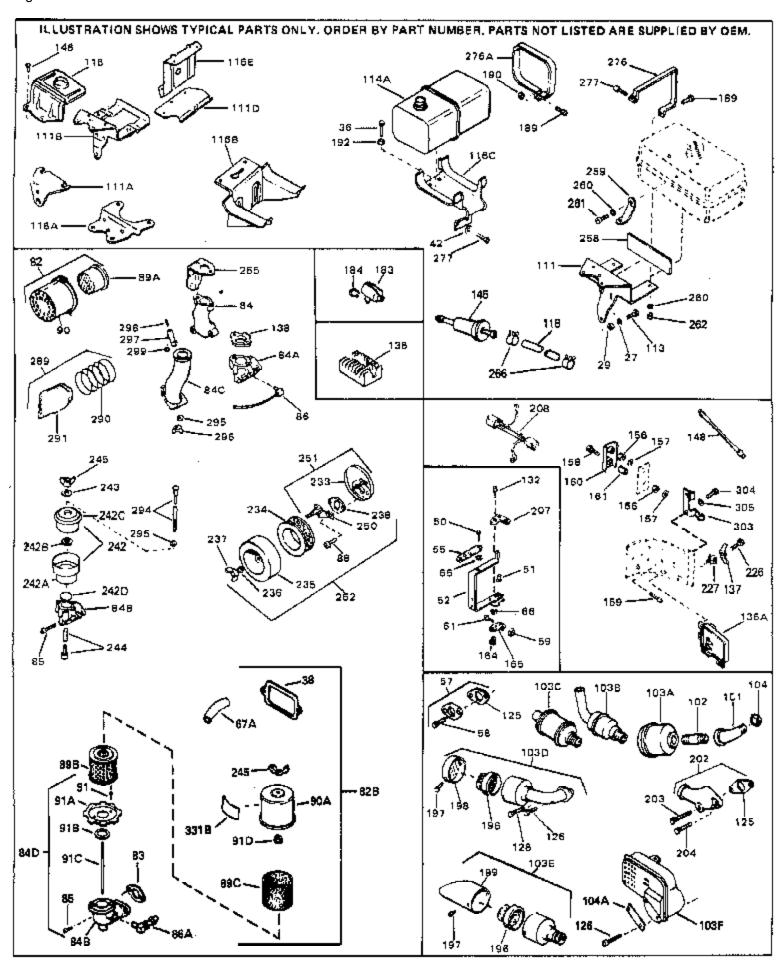

| Ref #                                                                                                                                                         | Part Number                                                                                                                                                    | Qtv | Description                                                                                                                                                                                                                                                                                                                                                                                                                                                                                                                                                                                                                                                                                                                                                                      |
|---------------------------------------------------------------------------------------------------------------------------------------------------------------|----------------------------------------------------------------------------------------------------------------------------------------------------------------|-----|----------------------------------------------------------------------------------------------------------------------------------------------------------------------------------------------------------------------------------------------------------------------------------------------------------------------------------------------------------------------------------------------------------------------------------------------------------------------------------------------------------------------------------------------------------------------------------------------------------------------------------------------------------------------------------------------------------------------------------------------------------------------------------|
| 36<br>36<br>38<br>42<br>42<br>50<br>51                                                                                                                        | 27513<br>650697A<br>650695A<br>650694A<br>27896A<br>26073<br>650691<br>650548<br>30319<br>32326A                                                               |     | Lockwasher, 1/4" (Use as required) Screw, 5/16-18 x 2-1/2" (Use as requi red) Screw, 5/16-18 x 2-1/4" (Use as requi red) Screw, 5/16-18 x 2" (Use as required) * Gasket, Breather cover Washer (Use as required) Washer, Flat (Use as required) Screw, 8-32 x 5/16" Rivet, Split (Used in early production) Lever, Governor (New lever does not need 1 of 51,66,132,164,165,207)                                                                                                                                                                                                                                                                                                                                                                                                 |
| 57<br>58<br>59<br>61<br>66                                                                                                                                    | 30205<br>730130<br>30196<br>29216<br>29826<br>29918<br>730561                                                                                                  |     | Bracket, Adjusting Exh.Adap.Kit (Incl. 58 & 125) (Use as req.) Screw, 5/16-18 x 3/4" (Use as require d) Nut, Lock, 10-32 Screw, 10-32 x 3/4" Lockwasher, #8 E.T. Air cleaner kit (Incl. 38, 67A, 83, 84B, 85,89B, 89C, 90A, 91, 91A, 91B, 91C, 91D, 245 & 331B) (Use only on engines with an externally vented fully adjustable carburetor)                                                                                                                                                                                                                                                                                                                                                                                                                                      |
| 82                                                                                                                                                            | 730127                                                                                                                                                         |     | Air Cleaner Ass'y. (Incl. 60, 83, 87, 88, 89A, 90, 238 & 331B) (Use as required)                                                                                                                                                                                                                                                                                                                                                                                                                                                                                                                                                                                                                                                                                                 |
|                                                                                                                                                               | 27272A<br>34819                                                                                                                                                |     | * Gasket, Air cleaner<br>Air Cleaner Elbow (Incl. 84B, 86A, 91, 91A, 91B & 91C) (Use<br>in 730561 assembly only)                                                                                                                                                                                                                                                                                                                                                                                                                                                                                                                                                                                                                                                                 |
| 90<br>103E<br>111<br>113<br>118<br>118<br>118<br>125<br>126<br>128<br>132<br>132<br>148<br>148<br>148<br>202<br>203<br>204<br>207<br>262<br>266<br>276<br>277 | 28820 31715 391026 31694 650561 29774 30705 30962 27930A 30196 650694A 650548 650139 34067 34069 6201 31288 650697A 6021A 31725A 29752 26460 31697 29212 31752 |     | Screw, 10-32 x 1/2" Body, Air cleaner Opt. Spark Arrest Muffler (Incl.196,1 97,199) Bracket, Fuel tank Screw, 1/4-20 x 5/8" Fuel Line (Braided 8-1/4" 21 cm)(Use as req.) Fuel Line (Braided 16") (41 cm) (Use as req.) Fuel Line (Braided 32") (81 cm) (Use as req.) Gasket, Exhaust Screw, 5/16-18 x 3/4" Screw, 5/16-18 x 2" (Use as required) Screw, 8-32 x 5/16" (Early production ) Screw, 8-32 x 1/2" Wire Assy., Alternator adapter (4-1/4") Wire Assy., Alternator adapter (6-3/4") Screw, 1/4-28 x 7/8" Exh. Adaptor Kit (Incl.125,203,204) ( As req.) Screw, 5/16-18 x 2-1/2" (Use as required) Screw, 5/16-18 x 1-1/2" (Use as required) Extension, Governor lever Nut, Lock Clamp, Fuel line Strap, Fuel tank Screw, Hex hd. Sems, 1/4-28 x 7/16 Decal, Air cleaner |