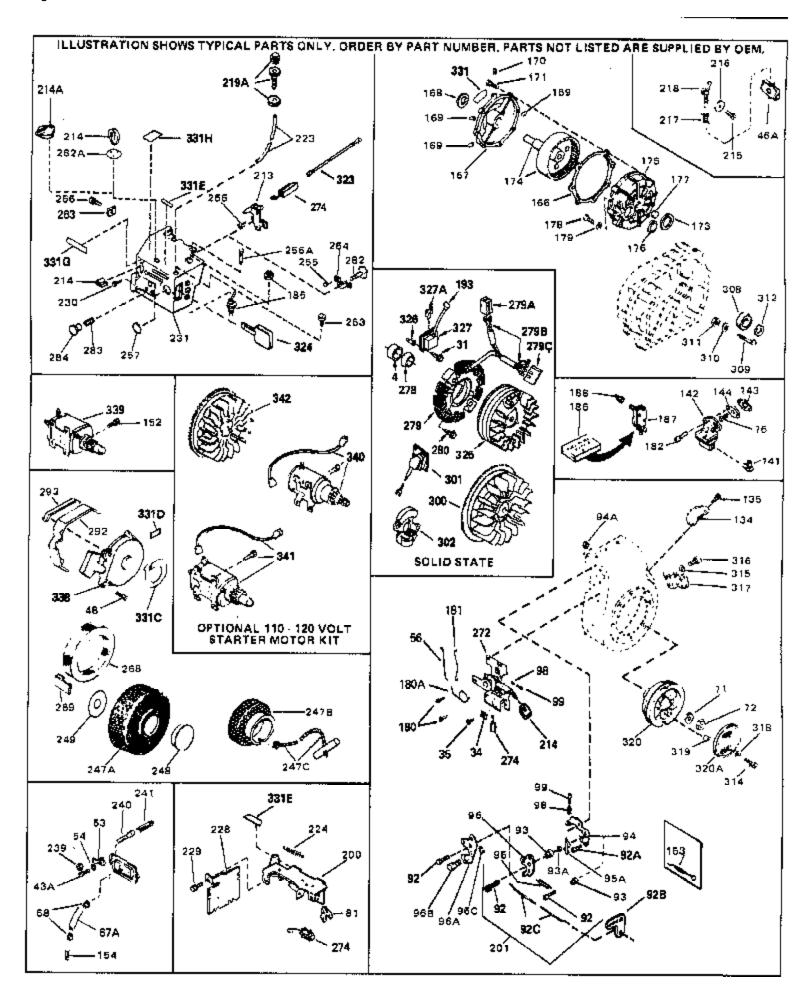

| Rof # | Part Number | Otv | Description                                                                                                                                                                                                                                     |
|-------|-------------|-----|-------------------------------------------------------------------------------------------------------------------------------------------------------------------------------------------------------------------------------------------------|
|       | 33032       | Qty | Fuel Cap (Charcoal Plastic) (Spurt resistant, Low profile)                                                                                                                                                                                      |
| 110   |             |     | (Use as required)                                                                                                                                                                                                                               |
| 115   | 34210       |     | Fuel Cap (Red Plastic) (Spurt resistant, High profile) (Use as required)                                                                                                                                                                        |
| 115   | 35355       |     | Fuel Cap (Use as required)                                                                                                                                                                                                                      |
|       | 28584       |     | Fitting, Fuel strainer & elbow                                                                                                                                                                                                                  |
|       | 29774       |     | Fuel Line (Braided 8-1/4" 21 cm)(Use as req.)                                                                                                                                                                                                   |
|       | 30705       |     | Fuel Line (Braided 16") (41 cm) (Use as req.)                                                                                                                                                                                                   |
|       | 30962       |     | Fuel Line (Braided 32") (81 cm) (Use as req.)                                                                                                                                                                                                   |
|       | 650128      |     | Screw, 10-24 x 1/2" (Use as required)                                                                                                                                                                                                           |
|       | 30622A      |     | Extension, Blower housing                                                                                                                                                                                                                       |
|       | 650542      |     | Screw, 5/16-18 x 3/4"                                                                                                                                                                                                                           |
|       | 27930A      |     | Gasket, Exhaust                                                                                                                                                                                                                                 |
|       | 30196       |     | Screw, 5/16-18 x 3/4"                                                                                                                                                                                                                           |
|       | 26073       |     | Washer (Use as required)                                                                                                                                                                                                                        |
|       | 650694A     |     | Screw, 5/16-18 x 2" (Use as required)                                                                                                                                                                                                           |
|       | 32589       |     | Key, Flywheel                                                                                                                                                                                                                                   |
|       | 31843A      |     | Bracket, Governor gear                                                                                                                                                                                                                          |
|       | 650836      |     | Screw, 10-24 x 1/2"                                                                                                                                                                                                                             |
|       | 650493      |     | Screw, 1/4-20 x 1-3/4"                                                                                                                                                                                                                          |
|       | 30747       |     | Clip, Shorting                                                                                                                                                                                                                                  |
|       | 650890      |     | Lockwasher                                                                                                                                                                                                                                      |
|       | 610118      |     | Cover, Spark plug (Use as required)                                                                                                                                                                                                             |
|       | 650561      |     | Screw, 1/4-20 x 5/8" (Use as required )                                                                                                                                                                                                         |
| 209   | 30939A      |     | Cover, Cylinder head                                                                                                                                                                                                                            |
| 246   | 32125       |     | Cup, Starter                                                                                                                                                                                                                                    |
| 247   | 590417      |     | Screen, Starter cup                                                                                                                                                                                                                             |
| 266   | 26460       |     | Clamp, Fuel line                                                                                                                                                                                                                                |
| 270   | 31461       |     | Bushing, Crankshaft (Use as required)                                                                                                                                                                                                           |
| 274   | 610973      |     | Terminal Ass'y. (As req. on late prod uction)                                                                                                                                                                                                   |
|       | 27275       |     | Clip, Hi-tension wire (Use as require d)                                                                                                                                                                                                        |
| 287   | 34246       |     | Clip, Ground wire (Use as required)                                                                                                                                                                                                             |
|       | 31752       |     | Decal, Air cleaner                                                                                                                                                                                                                              |
|       | 34346       |     | Decal, Instruction                                                                                                                                                                                                                              |
|       | 30547A      |     | Contact Assy., Breaker                                                                                                                                                                                                                          |
|       | 30548B      |     | Condenser                                                                                                                                                                                                                                       |
|       | 631021      |     | Inlet Needle, Seat & Clip Assy.                                                                                                                                                                                                                 |
| 336   | 631453      |     | Carburetor (Incl. 75) (Refer to Division 5, Section A, page 100 for breakdown)                                                                                                                                                                  |
| 337   | 610689A     |     | Magneto NOTE: The complete magneto is not available as an assembly. The magneto number is shown for reference purposes only. Order component parts individually, as show in parts list. (Refer to Division 5, Section B, page 24 for breakdown) |
| 338   | 590420      |     | Rewind Starter (Refer to Division 5, Section C, page 25 for breakdown)                                                                                                                                                                          |
| 343   | 33239A      |     | Gasket Set (Incl. items marked*)                                                                                                                                                                                                                |

| Ref # | Part Number | Qtv | Description                                                                                                                                                                                                                                                                                                  |
|-------|-------------|-----|--------------------------------------------------------------------------------------------------------------------------------------------------------------------------------------------------------------------------------------------------------------------------------------------------------------|
| 31    | 650489      |     | Screw, 1/4-20 x 5/8"                                                                                                                                                                                                                                                                                         |
| 34    | 27793       |     | Clip, Conduit (Use as required)                                                                                                                                                                                                                                                                              |
| 35    | 28942       |     | Screw, 10-32 x 3/8" (Use as required)                                                                                                                                                                                                                                                                        |
| 43A   | 650597      |     | Screw, 10-24 x 5/8"                                                                                                                                                                                                                                                                                          |
| 48    | 29716       |     | Screw, 1/4-28 x 7/16"                                                                                                                                                                                                                                                                                        |
| 53    | 32328       |     | Bracket, Speed adjusting (Incl. 239)                                                                                                                                                                                                                                                                         |
|       | 8269        |     | Washer, Lock (Can be purchased locall y)                                                                                                                                                                                                                                                                     |
|       | 32327       |     | Link, Throttle                                                                                                                                                                                                                                                                                               |
|       | 650815      |     | Washer, Belleville                                                                                                                                                                                                                                                                                           |
|       | 8116        |     | Nut, Hex                                                                                                                                                                                                                                                                                                     |
|       | 610118      |     | Cover, Spark plug (Use as required)                                                                                                                                                                                                                                                                          |
|       | 33450       |     | Nut, Lock                                                                                                                                                                                                                                                                                                    |
|       | 30845A      |     | Bolt, Governor adjusting                                                                                                                                                                                                                                                                                     |
|       | 30886A      |     | Spring, Governor bolt                                                                                                                                                                                                                                                                                        |
|       | 650764      |     | Nut, "U" Type (Use as required)                                                                                                                                                                                                                                                                              |
|       | 610973      |     | Terminal Ass'y. (As req. on late prod uction)                                                                                                                                                                                                                                                                |
| 338   | 590420      |     | Rewind Starter (Refer to Division 5, Section C, page 25 for breakdown)                                                                                                                                                                                                                                       |
| 340   | 33328D      |     | Starter Motor Kit (110-120 Volt) This 110-120 volt starter motor kit may have been added to this engine. It can be added only if cylinder hasdrilled and tapped starter mounting bosses and a ring gear flywheel (see#342). Refer to service number stamped on end cap of motor, or on decal, for identifica |
| 342   | 30811A      |     | Flywheel (Ring gear flywheel requiredon engines using 110-120 volt starter kits listed above)                                                                                                                                                                                                                |
| 342   | 611042      |     | Flywheel (Used on Type letters H and above) (Std. Point ignition) (Ring gear flywheel required on engines using 110-120 volt starter kits listed above)                                                                                                                                                      |
| 342   | 611085      |     | Flywheel (Minimum ring gear flywheel required on engines using 110-120 volt starter kits listed above) (Use with Solid State ignition)                                                                                                                                                                       |