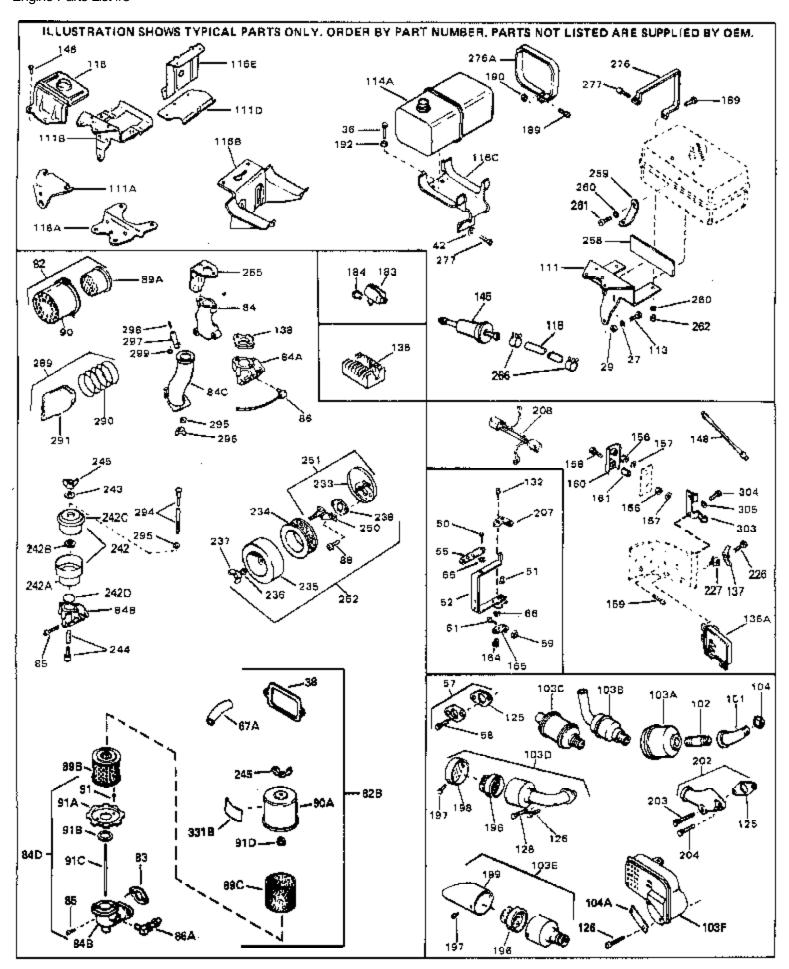

| Ref #    | Part Number | Qty De | escription                                                    |
|----------|-------------|--------|---------------------------------------------------------------|
| 27       | 27513       | Lo     | ockwasher, 1/4" (Use as required)                             |
| 36       | 650697A     | Sc     | crew, 5/16-18 x 2-1/2" (Use as requi red)                     |
| 36       | 650695A     | Sc     | crew, 5/16-18 x 2-1/4" (Use as requi red)                     |
| 36       | 650694A     |        | crew, 5/16-18 x 2" (Use as required)                          |
|          | 27896A      |        | Gasket, Breather cover                                        |
|          | 26073       |        | Vasher (Use as required)                                      |
|          | 650691      |        | Vasher, Flat (Use as required)                                |
|          | 650548      |        | crew, 8-32 x 5/16"                                            |
|          | 30319       |        | ivet, Split (Used in early productio n)                       |
|          | 32326A      |        | ever, Governor (New lever does not need 1 of                  |
| <u> </u> | S202011     |        | 1,66,132,164,165,207)                                         |
| 55       | 30205       | Br     | racket, Adjusting                                             |
|          | 730130      |        | xh.Adap.Kit (Incl. 58 & 125) (Use as req.)                    |
|          | 30196       |        | crew, 5/16-18 x 3/4" (Use as require d)                       |
|          | 29216       |        | lut, Lock, 10-32                                              |
|          | 29826       |        | crew, 10-32 x 3/4"                                            |
|          | 29918       |        | ockwasher, #8 E.T.                                            |
|          | 730561      |        | ir cleaner kit (Incl. 38, 67A, 83, 84B, 85,89B, 89C, 90A, 91, |
| 023      |             |        | 1A, 91B, 91C, 91D, 245 & 331B) (Use only on engines with      |
|          |             |        | n externally vented fully adjustable carburetor)              |
|          |             |        |                                                               |
| 82       | 730127      |        | ir Cleaner Ass'y. (Incl. 60, 83, 87, 88, 89A, 90, 238 &       |
|          |             | 33     | 31B) (Use as required)                                        |
| 83       | 27272A      | * (    | Gasket, Air cleaner                                           |
| 84D      | 34819       | Ai     | ir Cleaner Elbow (Incl. 84B, 86A, 91, 91A, 91B & 91C) (Use    |
|          |             | in     | 730561 assembly only)                                         |
| 88       | 28820       | Sc     | crew, 10-32 x 1/2"                                            |
| 90       | 31715       | Bo     | ody, Air cleaner                                              |
| 103E     | 391026      | O      | pt. Spark Arrest Muffler (Incl.196,1 97,199)                  |
| 111      | 31694       | Br     | racket, Fuel tank                                             |
| 113      | 650561      | Sc     | crew, 1/4-20 x 5/8"                                           |
| 118      | 29774       |        | uel Line (Braided 8-1/4" 21 cm)(Use as req.)                  |
|          | 30705       |        | uel Line (Braided 16") (41 cm) (Use as req.)                  |
|          | 30962       |        | uel Line (Braided 32") (81 cm) (Use as req.)                  |
|          | 27930A      |        | basket, Exhaust                                               |
|          | 30196       |        | crew, 5/16-18 x 3/4"                                          |
|          | 650694A     |        | crew, 5/16-18 x 2" (Use as required)                          |
|          | 650548      |        | crew, 8-32 x 5/16" (Early production )                        |
|          | 34067       |        | Vire Assy., Alternator adapter (4-1/4 ")                      |
|          | 34069       |        | Vire Assy., Alternator adapter (4-7/4-)                       |
|          | 6201        |        | crew, 1/4-28 x 7/8"                                           |
|          | 31288       |        | xh. Adaptor Kit (Incl.125,203,204) ( As req.)                 |
|          |             |        |                                                               |
|          | 650697A     |        | crew, 5/16-18 x 2-1/2" (Use as requi red)                     |
|          | 6021A       |        | crew, 5/16-18 x 1-1/2" (Use as requi red)                     |
|          | 29752       |        | lut, Lock                                                     |
|          | 26460       |        | lamp, Fuel line                                               |
|          | 31697       |        | trap, Fuel tank                                               |
|          | 29212       |        | crew, Hex hd. Sems, 1/4-28 x 7/16                             |
| 331B     | 31752       | De     | ecal, Air cleaner                                             |