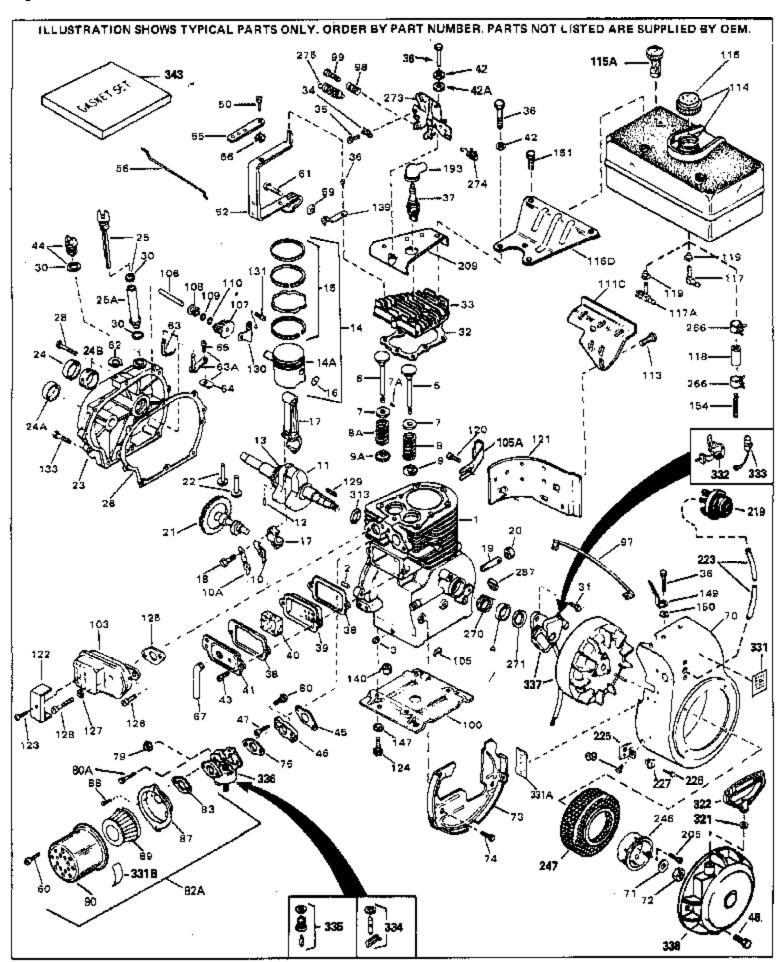

|     |         | Qty |                                                          |
|-----|---------|-----|----------------------------------------------------------|
|     | 32586C  |     | Cylinder (Incl. 2, 3, 4 & 76) (2-3/4" Bore)              |
|     | 27652   |     | Pin, Dowel                                               |
| 3   | 27642   |     | Plug, Oil drain                                          |
| 4   | 32630   |     | Seal, Oil                                                |
| 5   | 32783   |     | Intake Valve (Std.) (Incl. 9)                            |
|     | 32784   |     | Intake Valve (1/32" OS) (Incl. 9)                        |
|     | 27878A  |     | Exhaust Valve (Std.) (Incl. 9)                           |
|     | 27880A  |     | Exhaust Valve (1/32" OS) (Incl. 9)                       |
|     | 27882   |     | Cap, Upper valve spring                                  |
|     |         |     |                                                          |
|     | 20810   |     | Pin, Valve spring retainer (Use as re quired)            |
|     | 27881   |     | Spring, Valve                                            |
|     | 27881   |     | Spring, Valve                                            |
|     | 32581   |     | Cap, Lower valve spring                                  |
|     | 32581   |     | Cap, Lower valve spring                                  |
| 10A | 32590   |     | Plate, Lock & Oil dipper (This plate may be replaced by  |
|     |         |     | 34242 oil dipper but 650662C screw must be used.)        |
| 10  | 34242   |     | Dippor Oil                                               |
|     |         |     | Dipper, Oil                                              |
|     | 32670   |     | Crankshaft (Incl. 12 & 13)                               |
|     | 29783   |     | Crankshaft Gear Pin (Early production )                  |
| 13  | 27884   |     | Gear, Crankshaft (Used in early production) This gear is |
|     |         |     | servicable onlywhen it is pinned to the crankshaft.      |
| 14A | 32592B  |     | Piston & Pin Ass'y. (Std.)(2-3/4")(In cl.16)             |
|     | 32593B  |     | Piston & Pin Ass'y. (.010" OS) (Incl. 16)                |
|     | 32594B  |     | Piston & Pin Ass'y. (.020" OS) (Incl. 16)                |
|     | 34517   |     |                                                          |
|     |         |     | Piston, Pin & Ring Set (Std.) (2-3/4" Bore)              |
|     | 34518   |     | Piston, Pin & Ring Set (.010" OS)                        |
|     | 34519   |     | Piston, Pin & Ring Set (.020" OS)                        |
|     | 32595   |     | Ring Set (Std.) (2-3/4" Bore)                            |
|     | 32596   |     | Ring Set (.010" OS)                                      |
|     | 32597   |     | Ring Set (.020" OS)                                      |
| 16  | 27888   |     | Ring, Piston pin retaining                               |
| 17  | 32591C  |     | Rod Assy., Connecting (Incl. 10 & 18)                    |
| 18  | 650662C |     | Screw, Connecting rod (2 each)                           |
| 21  | 32115   |     | Camshaft (MCR)                                           |
| 22  | 34034   |     | Lifter, Valve                                            |
|     | 31303B  |     | Cover, Cylinder (Incl. 24, 106 & 279)                    |
|     | 31546   |     | Bushing, Crankshaft (Use as required)                    |
|     | 28427   |     | Seal, Oil                                                |
|     | 29668   |     | Dipstick, Oil (Incl. 30)                                 |
|     | 30684   |     | * Gasket, Cylinder cover                                 |
|     | 650488  |     | Screw, 1/4-20 x 1-1/4"                                   |
|     |         |     | ,                                                        |
|     | 29673   |     | * Gasket, Oil filler                                     |
|     | 650489  |     | Screw, 1/4-20 x 5/8"                                     |
|     | 32631A  |     | * Gasket, Cylinder head                                  |
|     | 30938A  |     | Head, Cylinder                                           |
|     | 27793   |     | Clip, Conduit (Use as required)                          |
|     | 28942   |     | Screw, 10-32 x 3/8" (Use as required)                    |
|     | 650697A |     | Screw, 5/16-18 x 2-1/2" (Use as requi red)               |
| 36  | 650695A |     | Screw, 5/16-18 x 2-1/4" (Use as requi red)               |
| 36  | 650694A |     | Screw, 5/16-18 x 2" (Use as required)                    |
|     | 33636   |     | Resistor Spark Plug (RJ-8C)                              |
|     | 34251   |     | Resistor Spark Plug                                      |
|     | 27896A  |     | * Gasket, Breather cover                                 |
|     | 28423   |     | Body, Breather                                           |
|     | 28424   |     | Element, Breather                                        |
|     | 28425   |     | Cover, Valve spring                                      |
|     | 26073   |     | Washer (Use as required)                                 |
| 42  | 20010   |     | vvasilei (Use as requileu)                               |

| 42<br>42A<br>43<br>45<br>46<br>47<br>48<br>50                    | Part Number 650691 650690 650128 27915A 30195A 30196 29716 650548 32326A                                               | Qty | Description  Washer, Flat (Use as required)  Washer, Belleville (Use as required)  Screw, 10-24 x 1/2"  * Gasket, Intake  Flange, Carburetor (Incl. 79 & 80)  Screw, 5/16-18 x 3/4"  Screw, 1/4-28 x 7/16"  Screw, 8-32 x 5/16"  Lever, Governor (New lever does not need 1 of 51,66,132,164,165,207) |
|------------------------------------------------------------------|------------------------------------------------------------------------------------------------------------------------|-----|-------------------------------------------------------------------------------------------------------------------------------------------------------------------------------------------------------------------------------------------------------------------------------------------------------|
| 56<br>59<br>60<br>61<br>62<br>63A                                | 30205<br>32327<br>29216<br>650152<br>29826<br>29642<br>30699C<br>30699B                                                |     | Bracket, Adjusting Link, Throttle Nut, Lock, 10-32 Screw, 8-32 x 3/8" Screw, 10-32 x 3/4" Ring, Retaining Rod Assy., Governor (Incl. 64 & 65) Governor Rod Ass'y. (This one-piece governor rodis no longer used. It is replaced by 30699C ass'y.,Ref. no. 63A)                                        |
| 65<br>66<br>67<br>69<br>70<br>71<br>72                           | 30700<br>650494<br>29918<br>35350<br>29747B<br>32158E<br>650815<br>8116<br>29536                                       |     | Yoke, Governor Screw, 6-40 x 5/16" Lockwasher, #8 E.T. Tube, Breather Screw, 5/16-24 x 21/32" Blower Housing (For elec.star.)(Incl. 134,135) Washer, Belleville Nut, Hex Blower Housing Baffle (without electric starter knock-out) (Use as required)                                                 |
| 73                                                               | 35256A                                                                                                                 |     | Blower Housing Baffle (with electric starter knock-out) (Use as required) (Point Ignition)                                                                                                                                                                                                            |
| 75<br>79<br>80                                                   | 650561<br>31688A<br>29752<br>650572<br>730164                                                                          |     | Screw, 1/4-20 x 5/8"  * Gasket, Carburetor  Nut & Lockwasher Assy., 1/4-28  Screw, 1/4-28 x 1-1/8"  Air Cleaner Ass'y. (Incl. 60, 83, 87, 88, 89, 90A & 331B)  (Use as required)                                                                                                                      |
|                                                                  | 27272A<br>31691                                                                                                        |     | * Gasket, Air cleaner<br>Bracket, Air cleaner NOTE: 130010 thru 10C & 11 used in<br>early production only.                                                                                                                                                                                            |
| 89<br>90<br>100<br>103<br>106<br>107<br>108<br>109<br>110<br>113 | 28820<br>30727<br>31715<br>29538<br>32401<br>31845<br>30591<br>30588A<br>30590A<br>29193<br>650561<br>31301<br>410144B |     | Screw, 10-32 x 1/2" Element, Air cleaner Body, Air cleaner Base, Engine mounting Muffler Shaft, Mechanical governor Gear Assy., Governor (Incl. 109) Spool, Governor Washer, Flat Ring, Retaining Screw, 1/4-20 x 5/8" Fuel Tank (Incl. 115) Fuel Cap (White Plastic)(Std)(As requ ired)              |

| Rof # | Part Number | Otv | Description                                                                                                                                                                                                                                     |
|-------|-------------|-----|-------------------------------------------------------------------------------------------------------------------------------------------------------------------------------------------------------------------------------------------------|
|       | 33032       | Qty | Fuel Cap (Charcoal Plastic) (Spurt resistant, Low profile)                                                                                                                                                                                      |
| 110   |             |     | (Use as required)                                                                                                                                                                                                                               |
| 115   | 34210       |     | Fuel Cap (Red Plastic) (Spurt resistant, High profile) (Use as required)                                                                                                                                                                        |
| 115   | 35355       |     | Fuel Cap (Use as required)                                                                                                                                                                                                                      |
|       | 28584       |     | Fitting, Fuel strainer & elbow                                                                                                                                                                                                                  |
|       | 29774       |     | Fuel Line (Braided 8-1/4" 21 cm)(Use as req.)                                                                                                                                                                                                   |
|       | 30705       |     | Fuel Line (Braided 16") (41 cm) (Use as req.)                                                                                                                                                                                                   |
|       | 30962       |     | Fuel Line (Braided 32") (81 cm) (Use as req.)                                                                                                                                                                                                   |
|       | 650128      |     | Screw, 10-24 x 1/2" (Use as required)                                                                                                                                                                                                           |
|       | 30622A      |     | Extension, Blower housing                                                                                                                                                                                                                       |
|       | 650542      |     | Screw, 5/16-18 x 3/4"                                                                                                                                                                                                                           |
|       | 27930A      |     | Gasket, Exhaust                                                                                                                                                                                                                                 |
|       | 30196       |     | Screw, 5/16-18 x 3/4"                                                                                                                                                                                                                           |
|       | 26073       |     | Washer (Use as required)                                                                                                                                                                                                                        |
|       | 650694A     |     | Screw, 5/16-18 x 2" (Use as required)                                                                                                                                                                                                           |
|       | 32589       |     | Key, Flywheel                                                                                                                                                                                                                                   |
|       | 31843A      |     | Bracket, Governor gear                                                                                                                                                                                                                          |
|       | 650836      |     | Screw, 10-24 x 1/2"                                                                                                                                                                                                                             |
|       | 650493      |     | Screw, 1/4-20 x 1-3/4"                                                                                                                                                                                                                          |
|       | 30747       |     | Clip, Shorting                                                                                                                                                                                                                                  |
|       | 650890      |     | Lockwasher                                                                                                                                                                                                                                      |
|       | 610118      |     | Cover, Spark plug (Use as required)                                                                                                                                                                                                             |
|       | 650561      |     | Screw, 1/4-20 x 5/8" (Use as required )                                                                                                                                                                                                         |
| 209   | 30939A      |     | Cover, Cylinder head                                                                                                                                                                                                                            |
| 246   | 32125       |     | Cup, Starter                                                                                                                                                                                                                                    |
| 247   | 590417      |     | Screen, Starter cup                                                                                                                                                                                                                             |
| 266   | 26460       |     | Clamp, Fuel line                                                                                                                                                                                                                                |
| 270   | 31461       |     | Bushing, Crankshaft (Use as required)                                                                                                                                                                                                           |
| 274   | 610973      |     | Terminal Ass'y. (As req. on late prod uction)                                                                                                                                                                                                   |
|       | 27275       |     | Clip, Hi-tension wire (Use as require d)                                                                                                                                                                                                        |
| 287   | 34246       |     | Clip, Ground wire (Use as required)                                                                                                                                                                                                             |
|       | 31752       |     | Decal, Air cleaner                                                                                                                                                                                                                              |
|       | 34346       |     | Decal, Instruction                                                                                                                                                                                                                              |
|       | 30547A      |     | Contact Assy., Breaker                                                                                                                                                                                                                          |
|       | 30548B      |     | Condenser                                                                                                                                                                                                                                       |
|       | 631021      |     | Inlet Needle, Seat & Clip Assy.                                                                                                                                                                                                                 |
| 336   | 631453      |     | Carburetor (Incl. 75) (Refer to Division 5, Section A, page 100 for breakdown)                                                                                                                                                                  |
| 337   | 610689A     |     | Magneto NOTE: The complete magneto is not available as an assembly. The magneto number is shown for reference purposes only. Order component parts individually, as show in parts list. (Refer to Division 5, Section B, page 24 for breakdown) |
| 338   | 590420      |     | Rewind Starter (Refer to Division 5, Section C, page 25 for breakdown)                                                                                                                                                                          |
| 343   | 33239A      |     | Gasket Set (Incl. items marked*)                                                                                                                                                                                                                |