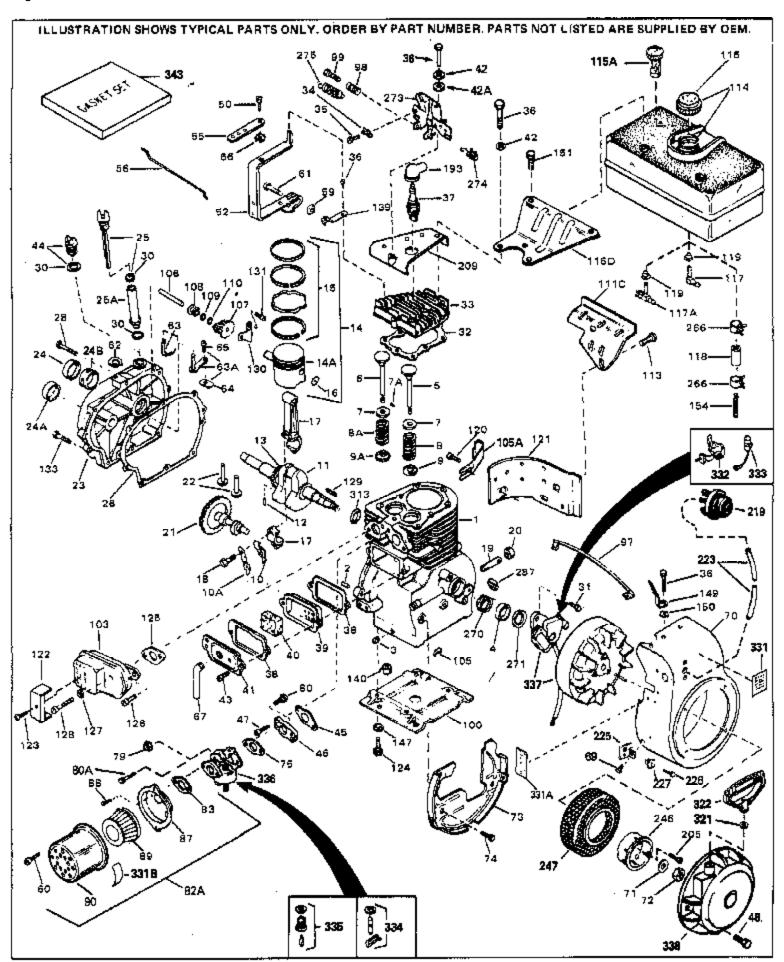

|      |         | Qty | Description                                              |
|------|---------|-----|----------------------------------------------------------|
|      | 32586C  |     | Cylinder (Incl. 2, 3, 4 & 76) (2-3/4" Bore)              |
|      | 27652   |     | Pin, Dowel                                               |
| 3    | 27642   |     | Plug, Oil drain                                          |
| 4    | 32630   |     | Seal, Oil                                                |
| 5    | 32783   |     | Intake Valve (Std.) (Incl. 9)                            |
|      | 32784   |     | Intake Valve (1/32" OS) (Incl. 9)                        |
|      | 27878A  |     | Exhaust Valve (Std.) (Incl. 9)                           |
|      | 27880A  |     | Exhaust Valve (1/32" OS) (Incl. 9)                       |
|      | 27882   |     | Cap, Upper valve spring                                  |
|      | 20810   |     |                                                          |
|      |         |     | Pin, Valve spring retainer (Use as re quired)            |
|      | 27881   |     | Spring, Valve                                            |
|      | 27881   |     | Spring, Valve                                            |
|      | 32581   |     | Cap, Lower valve spring                                  |
|      | 32581   |     | Cap, Lower valve spring                                  |
| 10A  | 32590   |     | Plate, Lock & Oil dipper (This plate may be replaced by  |
|      |         |     | 34242 oil dipper but 650662C screw must be used.)        |
| 10   | 24242   |     | Dippor Oil                                               |
|      | 34242   |     | Dipper, Oil Cropkobott (Incl. 13.8.13)                   |
|      | 32680A  |     | Crankshaft (Incl. 12 & 13)                               |
|      | 29783   |     | Crankshaft Gear Pin (Early production )                  |
| 13   | 27884   |     | Gear, Crankshaft (Used in early production) This gear is |
|      |         |     | servicable onlywhen it is pinned to the crankshaft.      |
| 14A  | 32592B  |     | Piston & Pin Ass'y. (Std.)(2-3/4")(In cl.16)             |
|      | 32593B  |     | Piston & Pin Ass'y. (.010" OS) (Incl. 16)                |
|      | 32594B  |     | Piston & Pin Ass'y. (.020" OS) (Incl. 16)                |
|      | 34517   |     | Piston, Pin & Ring Set (Std.) (2-3/4" Bore)              |
|      | 34518   |     |                                                          |
|      |         |     | Piston, Pin & Ring Set (.010" OS)                        |
|      | 34519   |     | Piston, Pin & Ring Set (.020" OS)                        |
|      | 32595   |     | Ring Set (Std.) (2-3/4" Bore)                            |
|      | 32596   |     | Ring Set (.010" OS)                                      |
|      | 32597   |     | Ring Set (.020" OS)                                      |
|      | 27888   |     | Ring, Piston pin retaining                               |
| 17   | 32591C  |     | Rod Assy., Connecting (Incl. 10 & 18)                    |
| 18   | 650662C |     | Screw, Connecting rod (2 each)                           |
|      | 32115   |     | Camshaft (MCR)                                           |
| 22   | 34034   |     | Lifter, Valve                                            |
| 23   | 31578B  |     | Cover, Cylinder (Incl. 24, 106 & 279)                    |
|      | 31546   |     | Bushing, Crankshaft (Use as required)                    |
|      | 28427   |     | Seal, Oil                                                |
|      | 30924A  |     | Dipstick (Incl. 30)                                      |
|      | 30684   |     | * Gasket, Cylinder cover                                 |
|      | 650488  |     | Screw, 1/4-20 x 1-1/4"                                   |
|      | 29673   |     | * Gasket, Oil filler                                     |
|      | 650489  |     | Screw, 1/4-20 x 5/8"                                     |
|      |         |     | •                                                        |
|      | 32631A  |     | * Gasket, Cylinder head                                  |
|      | 30938A  |     | Head, Cylinder                                           |
|      | 27793   |     | Clip, Conduit (Use as required)                          |
|      | 28942   |     | Screw, 10-32 x 3/8" (Use as required)                    |
|      | 650697A |     | Screw, 5/16-18 x 2-1/2" (Use as requi red)               |
|      | 650695A |     | Screw, 5/16-18 x 2-1/4" (Use as requi red)               |
|      | 650694A |     | Screw, 5/16-18 x 2" (Use as required)                    |
| 37   | 33636   |     | Resistor Spark Plug (RJ-8C)                              |
| 37   | 34251   |     | Resistor Spark Plug                                      |
|      | 27896A  |     | * Gasket, Breather cover                                 |
|      | 28423   |     | Body, Breather                                           |
|      | 28424   |     | Element, Breather                                        |
|      | 28425   |     | Cover, Valve spring                                      |
|      | 650690  |     | Washer, Belleville (Use as required)                     |
| 72/1 | 00000   |     | reaction, Dollovillo (Oco do roquillou)                  |

| Ref # | Part Number          | Otv | Description                                                  |
|-------|----------------------|-----|--------------------------------------------------------------|
|       | 26073                | ⊸.v | Washer (Use as required)                                     |
|       | 650691               |     | Washer, Flat (Use as required)                               |
|       |                      |     |                                                              |
|       | 650128               |     | Screw, 10-24 x 1/2"                                          |
|       | 27915A               |     | * Gasket, Intake                                             |
|       | 30195A               |     | Flange, Carburetor (Incl. 79 & 80)                           |
|       | 30196                |     | Screw, 5/16-18 x 3/4"                                        |
| 48    | 29716                |     | Screw, 1/4-28 x 7/16"                                        |
| 50    | 650548               |     | Screw, 8-32 x 5/16"                                          |
| 52    | 32326A               |     | Lever, Governor (New lever does not need 1 of                |
|       |                      |     | 51,66,132,164,165,207)                                       |
|       |                      |     | , , , , , , , , , , , , , , , , , , ,                        |
| 55    | 30205                |     | Bracket, Adjusting                                           |
| 56    | 31710                |     | Link, Throttle                                               |
| 59    | 29216                |     | Nut, Lock, 10-32                                             |
| 60    | 650152               |     | Screw, 8-32 x 3/8"                                           |
|       | 29826                |     | Screw, 10-32 x 3/4"                                          |
|       | 29642                |     | Ring, Retaining                                              |
|       | 30699C               |     | Rod Assy., Governor (Incl. 64 & 65)                          |
|       |                      |     |                                                              |
| 03    | 30699B               |     | Governor Rod Ass'y. (This one-piece governor rodis no longer |
|       |                      |     | used. It is replaced by 30699C ass'y.,Ref. no. 63A)          |
| 64    | 30700                |     | Yoke, Governor                                               |
|       | 650494               |     | Screw, 6-40 x 5/16"                                          |
|       | 29918                |     | Lockwasher, #8 E.T.                                          |
|       |                      |     |                                                              |
|       | 35350<br>20747D      |     | Tube, Breather                                               |
|       | 29747B               |     | Screw, 5/16-24 x 21/32"                                      |
|       | 32158E               |     | Blower Housing (For elec.star.)(Incl. 134,135)               |
|       | 650815               |     | Washer, Belleville                                           |
| 72    | 8116                 |     | Nut, Hex                                                     |
| 73    | 29536                |     | Blower Housing Baffle (without electric starter knock-out)   |
|       |                      |     | (Use as required)                                            |
| 70    | 050504               |     | Planta la caisa Patta (città alcatria eterrarilma alcatri    |
| 13    | 35256A               |     | Blower Housing Baffle (with electric starter knock-out) (Use |
|       |                      |     | as required) (Point Ignition)                                |
| 74    | 650561               |     | Screw, 1/4-20 x 5/8"                                         |
|       | 31688A               |     | * Gasket, Carburetor                                         |
|       | 29752                |     | Nut & Lockwasher Assy., 1/4-28                               |
|       | 650572               |     | Screw, 1/4-28 x 1-1/8"                                       |
|       |                      |     | ·                                                            |
| 82A   | 730164               |     | Air Cleaner Ass'y. (Incl. 60, 83, 87, 88, 89, 90A & 331B)    |
|       |                      |     | (Use as required)                                            |
| 83    | 27272A               |     | * Gasket, Air cleaner                                        |
|       | 31691                |     | Bracket, Air cleaner NOTE: 130010 thru 10C & 11 used in      |
| O1    | 01001                |     | early production only.                                       |
|       |                      |     | early production only.                                       |
| 88    | 28820                |     | Screw, 10-32 x 1/2"                                          |
| 89    | 30727                |     | Element, Air cleaner                                         |
| 90    | 31715                |     | Body, Air cleaner                                            |
|       | 35349                |     | Ground Wire                                                  |
|       | 28569                |     | Spring, Compression                                          |
|       | 29500                |     | Screw, 8-32 x 3/4"                                           |
|       | 29538                |     | Base, Engine mounting                                        |
|       |                      |     |                                                              |
|       | 31845                |     | Shaft, Mechanical governor                                   |
|       | 30591                |     | Gear Assy., Governor (Incl. 109)                             |
|       | 30588A               |     | Spool, Governor                                              |
|       | 30590A               |     | Washer, Flat                                                 |
|       | 29193                |     | Ring, Retaining                                              |
| 113   | 650561               |     | Screw, 1/4-20 x 5/8"                                         |
|       | 31301                |     | Fuel Tank (Incl. 115)                                        |
|       | 410144B              |     | Fuel Cap (White Plastic)(Std)(As requ ired)                  |
| . 10  | - · · · <del>-</del> |     |                                                              |

| Ref # | Part Number Qty | Description                                                                                                                                                                                                                                     |
|-------|-----------------|-------------------------------------------------------------------------------------------------------------------------------------------------------------------------------------------------------------------------------------------------|
| 115   | 33032           | Fuel Cap (Charcoal Plastic) (Spurt resistant, Low profile) (Use as required)                                                                                                                                                                    |
| 115   | 34210           | Fuel Cap (Red Plastic) (Spurt resistant, High profile) (Use as required)                                                                                                                                                                        |
| 115   | 35355           | Fuel Cap (Use as required)                                                                                                                                                                                                                      |
| 117   | 28584           | Fitting, Fuel strainer & elbow                                                                                                                                                                                                                  |
| 118   | 29774           | Fuel Line (Braided 8-1/4" 21 cm)(Use as req.)                                                                                                                                                                                                   |
| 118   | 30705           | Fuel Line (Braided 16") (41 cm) (Use as req.)                                                                                                                                                                                                   |
| 118   | 30962           | Fuel Line (Braided 32") (81 cm) (Use as req.)                                                                                                                                                                                                   |
| 120   | 650128          | Screw, 10-24 x 1/2" (Use as required)                                                                                                                                                                                                           |
| 121   | 30622A          | Extension, Blower housing                                                                                                                                                                                                                       |
|       | 650542          | Screw, 5/16-18 x 3/4"                                                                                                                                                                                                                           |
|       | 26073           | Washer (Use as required)                                                                                                                                                                                                                        |
|       | 650694A         | Screw, 5/16-18 x 2" (Use as required)                                                                                                                                                                                                           |
|       | 32589           | Key, Flywheel                                                                                                                                                                                                                                   |
|       | 31843A          | Bracket, Governor gear                                                                                                                                                                                                                          |
|       | 650836          | Screw, 10-24 x 1/2"                                                                                                                                                                                                                             |
|       | 650493          | Screw, 1/4-20 x 1-3/4"                                                                                                                                                                                                                          |
|       | 30747           | Clip, Shorting                                                                                                                                                                                                                                  |
|       | 610118          | Cover, Spark plug (Use as required)                                                                                                                                                                                                             |
|       | 27276           | Cover, Spark plug                                                                                                                                                                                                                               |
|       | 650561          | Screw, 1/4-20 x 5/8" (Use as required )                                                                                                                                                                                                         |
|       | 30939A          | Cover, Cylinder head                                                                                                                                                                                                                            |
|       | 32125<br>590417 | Cup, Starter                                                                                                                                                                                                                                    |
|       | 26460           | Screen, Starter cup                                                                                                                                                                                                                             |
|       | 31461           | Clamp, Fuel line Bushing, Crankshaft (Use as required)                                                                                                                                                                                          |
|       | 31726B          | Control Bracket (Incl. 98, 99, 214 & 274)                                                                                                                                                                                                       |
|       | 610973          | Terminal Ass'y. (As req. on late prod uction)                                                                                                                                                                                                   |
|       | 34043           | Spring, Control lever                                                                                                                                                                                                                           |
|       | 27275           | Clip, Hi-tension wire (Use as require d)                                                                                                                                                                                                        |
|       | 34246           | Clip, Ground wire (Use as required)                                                                                                                                                                                                             |
|       | 31752           | Decal, Air cleaner                                                                                                                                                                                                                              |
|       | 34346           | Decal, Instruction                                                                                                                                                                                                                              |
|       | 550223          | Decal, Name                                                                                                                                                                                                                                     |
|       | 30547A          | Contact Assy., Breaker                                                                                                                                                                                                                          |
| 333   | 30548B          | Condenser                                                                                                                                                                                                                                       |
| 334   | 631021          | Inlet Needle, Seat & Clip Assy.                                                                                                                                                                                                                 |
| 336   | 631453          | Carburetor (Incl. 75) (Refer to Division 5, Section A, page 100 for breakdown)                                                                                                                                                                  |
| 337   | 610689A         | Magneto NOTE: The complete magneto is not available as an assembly. The magneto number is shown for reference purposes only. Order component parts individually, as show in parts list. (Refer to Division 5, Section B, page 24 for breakdown) |
| 338   | 590420          | Rewind Starter (Refer to Division 5, Section C, page 25 for breakdown)                                                                                                                                                                          |
| 343   | 33239A          | Gasket Set (Incl. items marked*)                                                                                                                                                                                                                |