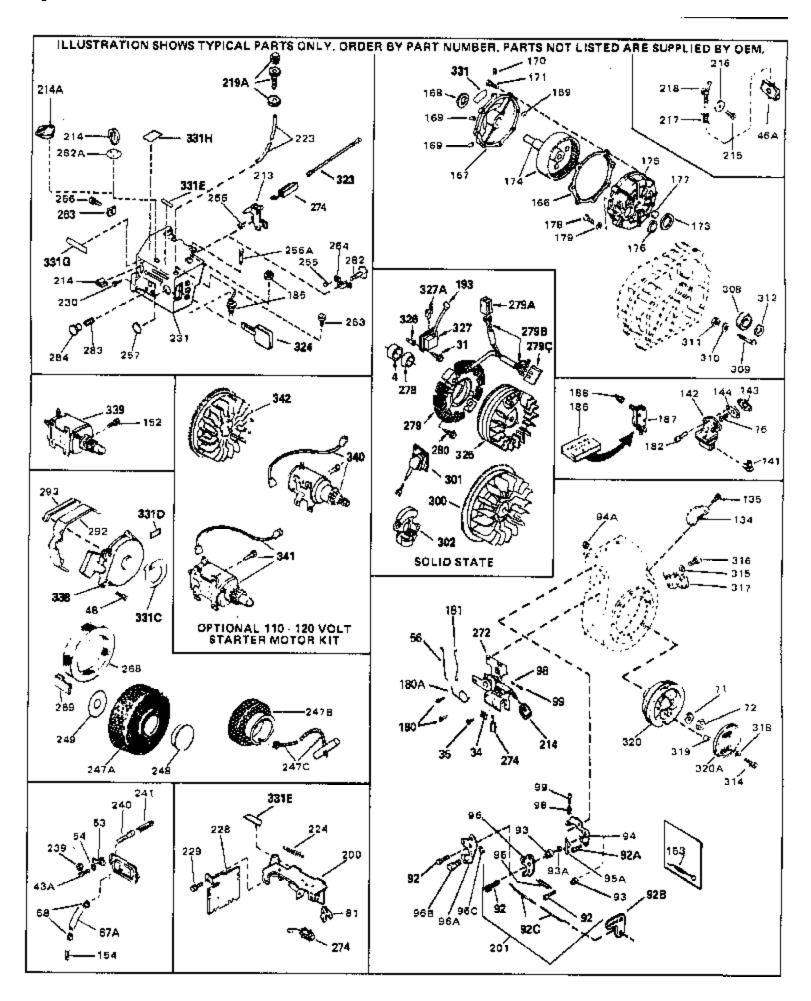

| Ref # | Part Number Qty | Description                                                                                                                                                                                                                                     |
|-------|-----------------|-------------------------------------------------------------------------------------------------------------------------------------------------------------------------------------------------------------------------------------------------|
| 115   | 33032           | Fuel Cap (Charcoal Plastic) (Spurt resistant, Low profile) (Use as required)                                                                                                                                                                    |
| 115   | 34210           | Fuel Cap (Red Plastic) (Spurt resistant, High profile) (Use as required)                                                                                                                                                                        |
| 115   | 35355           | Fuel Cap (Use as required)                                                                                                                                                                                                                      |
| 117   | 28584           | Fitting, Fuel strainer & elbow                                                                                                                                                                                                                  |
| 118   | 29774           | Fuel Line (Braided 8-1/4" 21 cm)(Use as req.)                                                                                                                                                                                                   |
| 118   | 30705           | Fuel Line (Braided 16") (41 cm) (Use as req.)                                                                                                                                                                                                   |
| 118   | 30962           | Fuel Line (Braided 32") (81 cm) (Use as req.)                                                                                                                                                                                                   |
| 120   | 650128          | Screw, 10-24 x 1/2" (Use as required)                                                                                                                                                                                                           |
| 121   | 30622A          | Extension, Blower housing                                                                                                                                                                                                                       |
|       | 650542          | Screw, 5/16-18 x 3/4"                                                                                                                                                                                                                           |
|       | 26073           | Washer (Use as required)                                                                                                                                                                                                                        |
|       | 650694A         | Screw, 5/16-18 x 2" (Use as required)                                                                                                                                                                                                           |
|       | 32589           | Key, Flywheel                                                                                                                                                                                                                                   |
|       | 31843A          | Bracket, Governor gear                                                                                                                                                                                                                          |
|       | 650836          | Screw, 10-24 x 1/2"                                                                                                                                                                                                                             |
|       | 650493          | Screw, 1/4-20 x 1-3/4"                                                                                                                                                                                                                          |
|       | 30747           | Clip, Shorting                                                                                                                                                                                                                                  |
|       | 610118          | Cover, Spark plug (Use as required)                                                                                                                                                                                                             |
|       | 27276           | Cover, Spark plug                                                                                                                                                                                                                               |
|       | 650561          | Screw, 1/4-20 x 5/8" (Use as required )                                                                                                                                                                                                         |
|       | 30939A          | Cover, Cylinder head                                                                                                                                                                                                                            |
|       | 32125<br>590417 | Cup, Starter                                                                                                                                                                                                                                    |
|       | 26460           | Screen, Starter cup                                                                                                                                                                                                                             |
|       | 31461           | Clamp, Fuel line Bushing, Crankshaft (Use as required)                                                                                                                                                                                          |
|       | 31726B          | Control Bracket (Incl. 98, 99, 214 & 274)                                                                                                                                                                                                       |
|       | 610973          | Terminal Ass'y. (As req. on late prod uction)                                                                                                                                                                                                   |
|       | 34043           | Spring, Control lever                                                                                                                                                                                                                           |
|       | 27275           | Clip, Hi-tension wire (Use as require d)                                                                                                                                                                                                        |
|       | 34246           | Clip, Ground wire (Use as required)                                                                                                                                                                                                             |
|       | 31752           | Decal, Air cleaner                                                                                                                                                                                                                              |
|       | 34346           | Decal, Instruction                                                                                                                                                                                                                              |
|       | 550223          | Decal, Name                                                                                                                                                                                                                                     |
|       | 30547A          | Contact Assy., Breaker                                                                                                                                                                                                                          |
| 333   | 30548B          | Condenser                                                                                                                                                                                                                                       |
| 334   | 631021          | Inlet Needle, Seat & Clip Assy.                                                                                                                                                                                                                 |
| 336   | 631453          | Carburetor (Incl. 75) (Refer to Division 5, Section A, page 100 for breakdown)                                                                                                                                                                  |
| 337   | 610689A         | Magneto NOTE: The complete magneto is not available as an assembly. The magneto number is shown for reference purposes only. Order component parts individually, as show in parts list. (Refer to Division 5, Section B, page 24 for breakdown) |
| 338   | 590420          | Rewind Starter (Refer to Division 5, Section C, page 25 for breakdown)                                                                                                                                                                          |
| 343   | 33239A          | Gasket Set (Incl. items marked*)                                                                                                                                                                                                                |

| Ref # | Part Number | Qty | Description                                                                                                                                                                                                                                                                                                  |
|-------|-------------|-----|--------------------------------------------------------------------------------------------------------------------------------------------------------------------------------------------------------------------------------------------------------------------------------------------------------------|
| 31    | 650489      | •   | Screw, 1/4-20 x 5/8"                                                                                                                                                                                                                                                                                         |
| 34    | 27793       |     | Clip, Conduit (Use as required)                                                                                                                                                                                                                                                                              |
| 35    | 28942       |     | Screw, 10-32 x 3/8" (Use as required)                                                                                                                                                                                                                                                                        |
| 43A   | 650128      |     | Screw, 10-24 x 1/2"                                                                                                                                                                                                                                                                                          |
| 48    | 29716       |     | Screw, 1/4-28 x 7/16"                                                                                                                                                                                                                                                                                        |
| 56    | 31710       |     | Link, Throttle                                                                                                                                                                                                                                                                                               |
|       | 650815      |     | Washer, Belleville                                                                                                                                                                                                                                                                                           |
| 72    | 8116        |     | Nut, Hex                                                                                                                                                                                                                                                                                                     |
| 98    | 28569       |     | Spring, Compression                                                                                                                                                                                                                                                                                          |
|       | 29500       |     | Screw, 8-32 x 3/4"                                                                                                                                                                                                                                                                                           |
| 193   | 610118      |     | Cover, Spark plug (Use as required)                                                                                                                                                                                                                                                                          |
|       | 27276       |     | Cover, Spark plug                                                                                                                                                                                                                                                                                            |
|       | 650764      |     | Nut, "U" Type (Use as required)                                                                                                                                                                                                                                                                              |
|       | 610973      |     | Terminal Ass'y. (As req. on late prod uction)                                                                                                                                                                                                                                                                |
|       | 550223      |     | Decal, Name                                                                                                                                                                                                                                                                                                  |
| 338   | 590420      |     | Rewind Starter (Refer to Division 5, Section C, page 25 for breakdown)                                                                                                                                                                                                                                       |
| 340   | 33328D      |     | Starter Motor Kit (110-120 Volt) This 110-120 volt starter motor kit may have been added to this engine. It can be added only if cylinder hasdrilled and tapped starter mounting bosses and a ring gear flywheel (see#342). Refer to service number stamped on end cap of motor, or on decal, for identifica |
| 342   | 30811A      |     | Flywheel (Ring gear flywheel requiredon engines using 110-120 volt starter kits listed above)                                                                                                                                                                                                                |
| 342   | 611042      |     | Flywheel (Used on Type letters H and above) (Std. Point ignition) (Ring gear flywheel required on engines using 110-120 volt starter kits listed above)                                                                                                                                                      |
| 342   | 611085      |     | Flywheel (Minimum ring gear flywheel required on engines using 110-120 volt starter kits listed above) (Use withSolid State ignition)                                                                                                                                                                        |
|       |             |     |                                                                                                                                                                                                                                                                                                              |