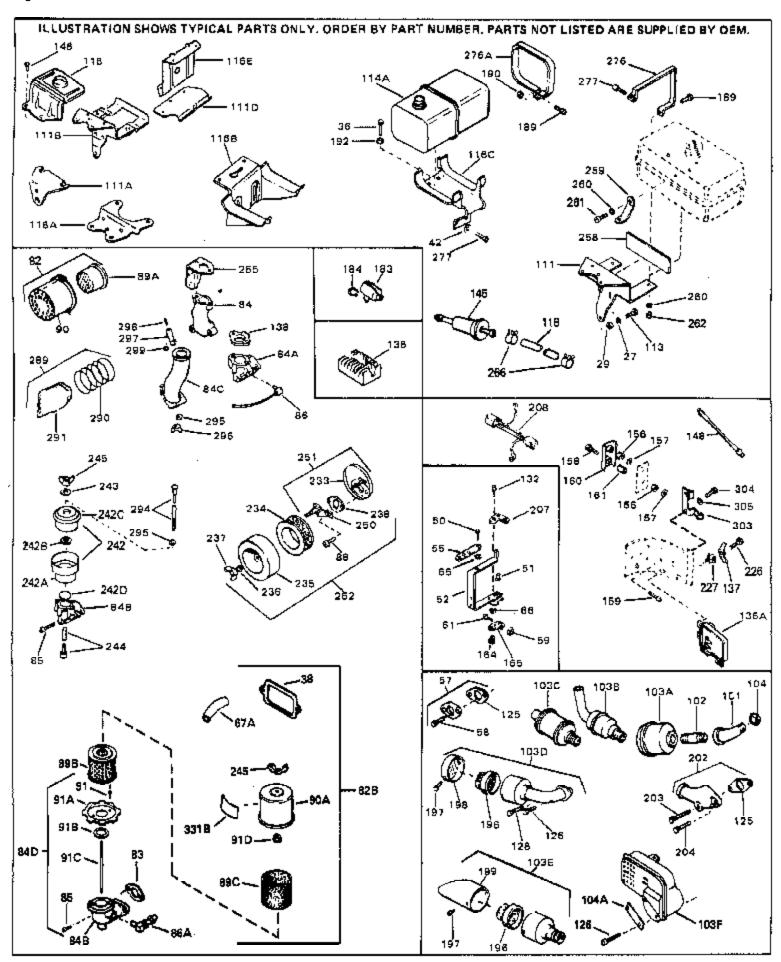

| Ref # | Part Number          | Otv | Description                                                  |
|-------|----------------------|-----|--------------------------------------------------------------|
|       | 26073                | ⊸.v | Washer (Use as required)                                     |
|       | 650691               |     | Washer, Flat (Use as required)                               |
|       |                      |     |                                                              |
|       | 650128               |     | Screw, 10-24 x 1/2"                                          |
|       | 27915A               |     | * Gasket, Intake                                             |
|       | 30195A               |     | Flange, Carburetor (Incl. 79 & 80)                           |
|       | 30196                |     | Screw, 5/16-18 x 3/4"                                        |
| 48    | 29716                |     | Screw, 1/4-28 x 7/16"                                        |
| 50    | 650548               |     | Screw, 8-32 x 5/16"                                          |
| 52    | 32326A               |     | Lever, Governor (New lever does not need 1 of                |
|       |                      |     | 51,66,132,164,165,207)                                       |
|       |                      |     | , , , , , , , , , , , , , , , , , , ,                        |
| 55    | 30205                |     | Bracket, Adjusting                                           |
| 56    | 31710                |     | Link, Throttle                                               |
| 59    | 29216                |     | Nut, Lock, 10-32                                             |
| 60    | 650152               |     | Screw, 8-32 x 3/8"                                           |
|       | 29826                |     | Screw, 10-32 x 3/4"                                          |
|       | 29642                |     | Ring, Retaining                                              |
|       | 30699C               |     | Rod Assy., Governor (Incl. 64 & 65)                          |
|       |                      |     |                                                              |
| 03    | 30699B               |     | Governor Rod Ass'y. (This one-piece governor rodis no longer |
|       |                      |     | used. It is replaced by 30699C ass'y.,Ref. no. 63A)          |
| 64    | 30700                |     | Yoke, Governor                                               |
|       | 650494               |     | Screw, 6-40 x 5/16"                                          |
|       | 29918                |     | Lockwasher, #8 E.T.                                          |
|       |                      |     |                                                              |
|       | 35350<br>20747D      |     | Tube, Breather                                               |
|       | 29747B               |     | Screw, 5/16-24 x 21/32"                                      |
|       | 32158E               |     | Blower Housing (For elec.star.)(Incl. 134,135)               |
|       | 650815               |     | Washer, Belleville                                           |
| 72    | 8116                 |     | Nut, Hex                                                     |
| 73    | 29536                |     | Blower Housing Baffle (without electric starter knock-out)   |
|       |                      |     | (Use as required)                                            |
| 70    | 050504               |     | Planta la caisa Patta (città alcatria eterrarilma alcatri    |
| 13    | 35256A               |     | Blower Housing Baffle (with electric starter knock-out) (Use |
|       |                      |     | as required) (Point Ignition)                                |
| 74    | 650561               |     | Screw, 1/4-20 x 5/8"                                         |
|       | 31688A               |     | * Gasket, Carburetor                                         |
|       | 29752                |     | Nut & Lockwasher Assy., 1/4-28                               |
|       | 650572               |     | Screw, 1/4-28 x 1-1/8"                                       |
|       |                      |     | ·                                                            |
| 82A   | 730164               |     | Air Cleaner Ass'y. (Incl. 60, 83, 87, 88, 89, 90A & 331B)    |
|       |                      |     | (Use as required)                                            |
| 83    | 27272A               |     | * Gasket, Air cleaner                                        |
|       | 31691                |     | Bracket, Air cleaner NOTE: 130010 thru 10C & 11 used in      |
| O1    | 01001                |     | early production only.                                       |
|       |                      |     | early production only.                                       |
| 88    | 28820                |     | Screw, 10-32 x 1/2"                                          |
| 89    | 30727                |     | Element, Air cleaner                                         |
| 90    | 31715                |     | Body, Air cleaner                                            |
|       | 35349                |     | Ground Wire                                                  |
|       | 28569                |     | Spring, Compression                                          |
|       | 29500                |     | Screw, 8-32 x 3/4"                                           |
|       | 29538                |     | Base, Engine mounting                                        |
|       |                      |     |                                                              |
|       | 31845                |     | Shaft, Mechanical governor                                   |
|       | 30591                |     | Gear Assy., Governor (Incl. 109)                             |
|       | 30588A               |     | Spool, Governor                                              |
|       | 30590A               |     | Washer, Flat                                                 |
|       | 29193                |     | Ring, Retaining                                              |
| 113   | 650561               |     | Screw, 1/4-20 x 5/8"                                         |
|       | 31301                |     | Fuel Tank (Incl. 115)                                        |
|       | 410144B              |     | Fuel Cap (White Plastic)(Std)(As requ ired)                  |
| . 10  | - · · · <del>-</del> |     |                                                              |

| Ref #                                                                                                                                                          | Part Number                                                                                                                                                 | Qty Description                                                                                                                                                                                                                                                                                                                                                                                                                                                                                                                                                                                                                                                                                                                                          |
|----------------------------------------------------------------------------------------------------------------------------------------------------------------|-------------------------------------------------------------------------------------------------------------------------------------------------------------|----------------------------------------------------------------------------------------------------------------------------------------------------------------------------------------------------------------------------------------------------------------------------------------------------------------------------------------------------------------------------------------------------------------------------------------------------------------------------------------------------------------------------------------------------------------------------------------------------------------------------------------------------------------------------------------------------------------------------------------------------------|
| 36<br>36<br>38<br>42<br>42<br>50<br>51                                                                                                                         | 27513<br>650697A<br>650695A<br>650694A<br>27896A<br>26073<br>650691<br>650548<br>30319<br>32326A                                                            | Lockwasher, 1/4" (Use as required) Screw, 5/16-18 x 2-1/2" (Use as requi red) Screw, 5/16-18 x 2-1/4" (Use as requi red) Screw, 5/16-18 x 2" (Use as required) * Gasket, Breather cover Washer (Use as required) Washer, Flat (Use as required) Screw, 8-32 x 5/16" Rivet, Split (Used in early productio n) Lever, Governor (New lever does not need 1 of 51,66,132,164,165,207)                                                                                                                                                                                                                                                                                                                                                                        |
| 57<br>58<br>59<br>61<br>66                                                                                                                                     | 30205<br>730130<br>30196<br>29216<br>29826<br>29918<br>730561                                                                                               | Bracket, Adjusting Exh.Adap.Kit (Incl. 58 & 125) (Use as req.) Screw, 5/16-18 x 3/4" (Use as require d) Nut, Lock, 10-32 Screw, 10-32 x 3/4" Lockwasher, #8 E.T. Air cleaner kit (Incl. 38, 67A, 83, 84B, 85,89B, 89C, 90A, 91, 91A, 91B, 91C, 91D, 245 & 331B) (Use only on engines with an externally vented fully adjustable carburetor)                                                                                                                                                                                                                                                                                                                                                                                                              |
| 82                                                                                                                                                             | 730127                                                                                                                                                      | Air Cleaner Ass'y. (Incl. 60, 83, 87, 88, 89A, 90, 238 & 331B) (Use as required)                                                                                                                                                                                                                                                                                                                                                                                                                                                                                                                                                                                                                                                                         |
|                                                                                                                                                                | 27272A<br>34819                                                                                                                                             | * Gasket, Air cleaner<br>Air Cleaner Elbow (Incl. 84B, 86A, 91, 91A, 91B & 91C) (Use<br>in 730561 assembly only)                                                                                                                                                                                                                                                                                                                                                                                                                                                                                                                                                                                                                                         |
| 90<br>101<br>103C<br>103E<br>104<br>104<br>111<br>113<br>118<br>118<br>128<br>132<br>148<br>148<br>148<br>148<br>202<br>203<br>204<br>262<br>266<br>276<br>277 | 28820 31715 30209 31287 391026 28443 32862 31694 650561 29774 30705 30962 650694A 650548 34067 34069 6201 31288 650697A 6021A 29752 26460 31697 29212 31752 | Screw, 10-32 x 1/2" Body, Air cleaner Elbow, Exhaust (45 degree) Muffler Opt. Spark Arrest Muffler (Incl.196,1 97,199) Conduit Nut Conduit Nut Bracket, Fuel tank Screw, 1/4-20 x 5/8" Fuel Line (Braided 8-1/4" 21 cm)(Use as req.) Fuel Line (Braided 16") (41 cm) (Use as req.) Fuel Line (Braided 32") (81 cm) (Use as req.) Screw, 5/16-18 x 2" (Use as required) Screw, 8-32 x 5/16" (Early production ) Wire Assy., Alternator adapter (4-1/4") Wire Assy., Alternator adapter (6-3/4") Screw, 1/4-28 x 7/8" Exh. Adaptor Kit (Incl.125,203,204) ( As req.) Screw, 5/16-18 x 2-1/2" (Use as required) Screw, 5/16-18 x 1-1/2" (Use as required) Nut, Lock Clamp, Fuel line Strap, Fuel tank Screw, Hex hd. Sems, 1/4-28 x 7/16 Decal, Air cleaner |