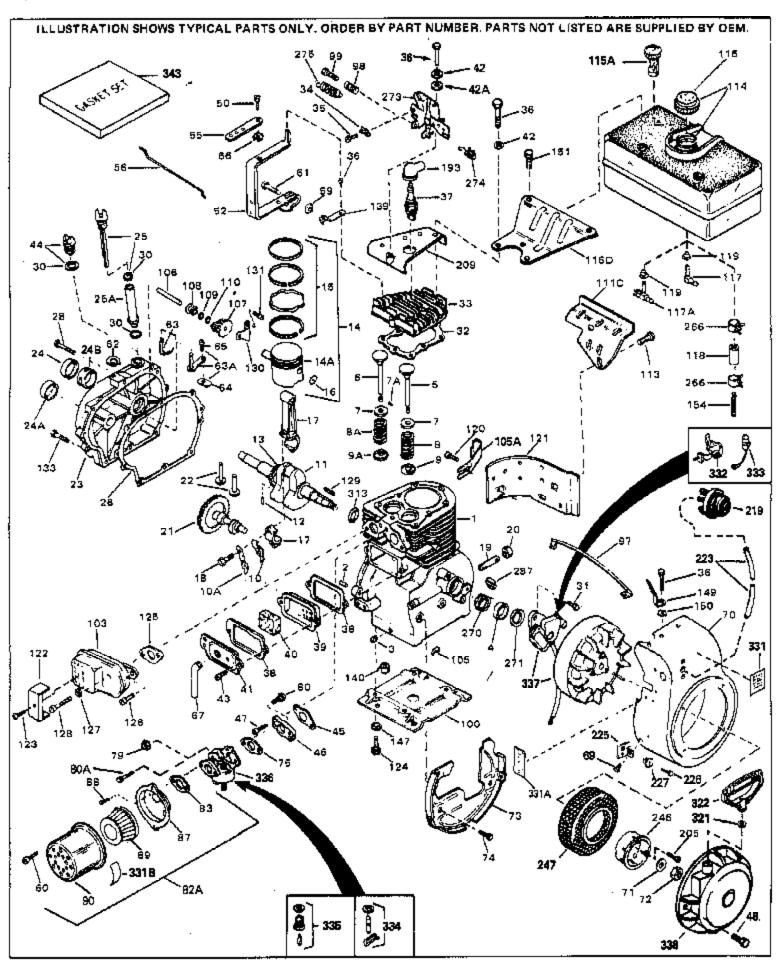

|      |         | Qty |                                                          |
|------|---------|-----|----------------------------------------------------------|
|      | 32586C  |     | Cylinder (Incl. 2, 3, 4 & 76) (2-3/4" Bore)              |
|      | 27652   |     | Pin, Dowel                                               |
|      | 27642   |     | Plug, Oil drain                                          |
|      | 32630   |     | Seal, Oil                                                |
|      | 32783   |     | Intake Valve (Std.) (Incl. 9)                            |
| 5    | 32784   |     | Intake Valve (1/32" OS) (Incl. 9)                        |
| 6    | 27878A  |     | Exhaust Valve (Std.) (Incl. 9)                           |
| 6    | 27880A  |     | Exhaust Valve (1/32" OS) (Incl. 9)                       |
| 7    | 27882   |     | Cap, Upper valve spring                                  |
| 7A   | 20810   |     | Pin, Valve spring retainer (Use as re quired)            |
|      | 27881   |     | Spring, Valve                                            |
|      | 27881   |     | Spring, Valve                                            |
|      | 32581   |     | Cap, Lower valve spring                                  |
|      | 32581   |     | Cap, Lower valve spring                                  |
|      | 32590   |     | Plate, Lock & Oil dipper (This plate may be replaced by  |
| 10/1 | 02000   |     | 34242 oil dipper but 650662C screw must be used.)        |
|      |         |     | 34242 oil dipper but 0300020 screw must be used.)        |
| 10   | 34242   |     | Dipper, Oil                                              |
| 11   | 32782   |     | Crankshaft (Incl. 12 &13)                                |
| 12   | 29783   |     | Crankshaft Gear Pin (Early production )                  |
| 13   | 27884   |     | Gear, Crankshaft (Used in early production) This gear is |
|      |         |     | servicable onlywhen it is pinned to the crankshaft.      |
| 140  | 22502D  |     | Pioton & Pin Apply (Std.)(2.2/4")(In al.16)              |
|      | 32592B  |     | Piston & Pin Ass'y. (Std.)(2-3/4")(In cl.16)             |
|      | 32593B  |     | Piston & Pin Ass'y. (.010" OS) (Incl. 16)                |
|      | 32594B  |     | Piston & Pin Ass'y. (.020" OS) (Incl. 16)                |
|      | 34517   |     | Piston, Pin & Ring Set (Std.) (2-3/4" Bore)              |
|      | 34518   |     | Piston, Pin & Ring Set (.010" OS)                        |
|      | 34519   |     | Piston, Pin & Ring Set (.020" OS)                        |
|      | 32595   |     | Ring Set (Std.) (2-3/4" Bore)                            |
|      | 32596   |     | Ring Set (.010" OS)                                      |
|      | 32597   |     | Ring Set (.020" OS)                                      |
| 16   | 27888   |     | Ring, Piston pin retaining                               |
| 17   | 32591C  |     | Rod Assy., Connecting (Incl. 10 & 18)                    |
| 18   | 650662C |     | Screw, Connecting rod (2 each)                           |
| 21   | 32115   |     | Camshaft (MCR)                                           |
| 22   | 34034   |     | Lifter, Valve                                            |
|      | 31451A  |     | Cylinder Cover (Incl.24, 106, 309, 31 0 & 311)           |
|      | 31546   |     | Bushing, Crankshaft (Use as required)                    |
|      | 28460   |     | Seal, Oil                                                |
|      | 31297   |     | Dipstick, Oil (Incl. 30)                                 |
|      | 30684   |     | * Gasket, Cylinder cover                                 |
|      | 650488  |     | Screw, 1/4-20 x 1-1/4"                                   |
|      | 29673   |     | * Gasket, Oil filler                                     |
|      | 650489  |     | Screw, 1/4-20 x 5/8"                                     |
|      | 650516  |     | ·                                                        |
|      |         |     | Screw, 1/4-20 x 1-1/8"  * Coolean Culinder bond          |
|      | 32631A  |     | * Gasket, Cylinder head                                  |
|      | 30938A  |     | Head, Cylinder                                           |
|      | 27793   |     | Clip, Conduit (Use as required)                          |
|      | 28942   |     | Screw, 10-32 x 3/8" (Use as required)                    |
|      | 650697A |     | Screw, 5/16-18 x 2-1/2" (Use as requi red)               |
|      | 650695A |     | Screw, 5/16-18 x 2-1/4" (Use as requi red)               |
|      | 650694A |     | Screw, 5/16-18 x 2" (Use as required)                    |
|      | 33636   |     | Resistor Spark Plug (RJ-8C)                              |
| 37   | 34251   |     | Resistor Spark Plug                                      |
|      | 27896A  |     | * Gasket, Breather cover                                 |
|      | 28423   |     | Body, Breather                                           |
|      | 28424   |     | Element, Breather                                        |
|      | 28425   |     | Cover, Valve spring                                      |
| 71   |         |     | Colon, route opining                                     |

| Def # | Dowl Ni week ou  | h. Dasar  | instinu                                                  |
|-------|------------------|-----------|----------------------------------------------------------|
|       |                  | ty Descri |                                                          |
|       | 26073            |           | er (Use as required)                                     |
|       | 650691           |           | er, Flat (Use as required)                               |
|       | 650690           |           | er, Belleville (Use as required)                         |
|       | 650128           |           | v, 10-24 x 1/2"                                          |
| 45    | 27915A           | * Gas     | ket, Intake                                              |
| 46    | 30195A           | Flange    | e, Carburetor (Incl. 79 & 80)                            |
| 47    | 30196            | Screw     | v, 5/16-18 x 3/4"                                        |
|       | 29716            |           | v, 1/4-28 x 7/16"                                        |
|       | 650548           |           | v, 8-32 x 5/16"                                          |
|       | 32326A           |           | Governor (New lever does not need 1 of                   |
| 52    | 32320A           |           | ,132,164,165,207)                                        |
|       |                  | 31,00,    | , 102, 104, 100,207)                                     |
| 55    | 30205            | Brack     | et, Adjusting                                            |
| 56    | 30206            | Link, 7   | Throttle                                                 |
| 59    | 29216            | Nut. L    | .ock, 10-32                                              |
|       | 650152           |           | v, 8-32 x 3/8"                                           |
|       | 29826            |           | v, 10-32 x 3/4"                                          |
|       | 29642            |           | Retaining                                                |
|       |                  | •         | •                                                        |
| 03    | 30699B           |           | mor Rod Ass'y. (This one-piece governor rodis no longer  |
|       |                  | used.     | It is replaced by 30699C ass'y.,Ref. no. 63A)            |
| 63A   | 30699C           | Rod A     | Assy., Governor (Incl. 64 & 65)                          |
|       | 30700            |           | Governor                                                 |
|       | 650494           |           | v, 6-40 x 5/16"                                          |
|       | 29918            |           | vasher, #8 E.T.                                          |
|       |                  |           |                                                          |
|       | 35350<br>207.47D |           | Breather 5/40.04 04/2011                                 |
|       | 29747B           |           | v, 5/16-24 x 21/32"                                      |
|       | 32158E           |           | er Housing (For elec.star.)(Incl. 134,135)               |
|       | 650815           |           | er, Belleville                                           |
| 72    | 8116             | Nut, H    | <del>l</del> ex                                          |
| 73    | 29536            | Blowe     | er Housing Baffle (without electric starter knock-out)   |
|       |                  |           | as required)                                             |
| 70    | OFOECA           | •         | . ,                                                      |
| 13    | 35256A           |           | er Housing Baffle (with electric starter knock-out) (Use |
|       |                  | as req    | quired) (Point Ignition)                                 |
| 74    | 650561           | Screw     | v, 1/4-20 x 5/8"                                         |
|       | 31688A           |           | ket, Carburetor                                          |
|       | 29752            |           | Lockwasher Assy., 1/4-28                                 |
|       | 650572           |           | v, 1/4-28 x 1-1/8"                                       |
|       | 730164           |           | eaner Ass'y. (Incl. 60, 83, 87, 88, 89, 90A & 331B)      |
| 02A   | 730104           |           |                                                          |
|       |                  | (USE a    | as required)                                             |
| 83    | 27272A           | * Gasl    | ket, Air cleaner                                         |
| 87    | 31691            | Bracke    | et, Air cleaner NOTE: 130010 thru 10C & 11 used in       |
| _     |                  |           | production only.                                         |
|       | 0000             |           | ·                                                        |
|       | 28820            |           | v, 10-32 x 1/2"                                          |
|       | 30727            |           | ent, Air cleaner                                         |
|       | 31715            | Body,     | Air cleaner                                              |
| 98    | 32924            | Spring    | g, Compression                                           |
| 99    | 650688           |           | v, 10-32 x 1"                                            |
|       | 29538            |           | Engine mounting                                          |
|       | 31845            |           | Mechanical governor                                      |
|       | 30591            |           | Assy., Governor (Incl. 109)                              |
|       | 30588A           |           | , Governor                                               |
|       |                  |           |                                                          |
|       | 30590A           |           | er, Flat                                                 |
|       | 29193            |           | Retaining                                                |
|       | 650561           |           | v, 1/4-20 x 5/8"                                         |
|       | 31301            |           | Fank (Incl. 115)                                         |
| 115   | 410144B          | Fuel C    | Cap (White Plastic)(Std)(As requ ired)                   |
|       |                  |           |                                                          |

| Ref # | Part Number Q | y Description                                                                                                                                                                                                                                                                         |
|-------|---------------|---------------------------------------------------------------------------------------------------------------------------------------------------------------------------------------------------------------------------------------------------------------------------------------|
| 115   | 33032         | Fuel Cap (Charcoal Plastic) (Spurt resistant, Low profile) (Use as required)                                                                                                                                                                                                          |
| 115   | 34210         | Fuel Cap (Red Plastic) (Spurt resistant, High profile) (Use as required)                                                                                                                                                                                                              |
| 115   | 35355         | Fuel Cap (Use as required)                                                                                                                                                                                                                                                            |
| 117   | 28584         | Fitting, Fuel strainer & elbow                                                                                                                                                                                                                                                        |
| 118   | 29774         | Fuel Line (Braided 8-1/4" 21 cm)(Use as req.)                                                                                                                                                                                                                                         |
| 118   | 30705         | Fuel Line (Braided 16") (41 cm) (Use as req.)                                                                                                                                                                                                                                         |
| 118   | 30962         | Fuel Line (Braided 32") (81 cm) (Use as req.)                                                                                                                                                                                                                                         |
| 120   | 650128        | Screw, 10-24 x 1/2" (Use as required)                                                                                                                                                                                                                                                 |
| 121   | 30622A        | Extension, Blower housing                                                                                                                                                                                                                                                             |
| 124   | 650542        | Screw, 5/16-18 x 3/4"                                                                                                                                                                                                                                                                 |
| 127   | 26073         | Washer (Use as required)                                                                                                                                                                                                                                                              |
| 128   | 650694A       | Screw, 5/16-18 x 2" (Use as required)                                                                                                                                                                                                                                                 |
| 129   | 32589         | Key, Flywheel                                                                                                                                                                                                                                                                         |
| 130   | 31843A        | Bracket, Governor gear                                                                                                                                                                                                                                                                |
| 131   | 650836        | Screw, 10-24 x 1/2"                                                                                                                                                                                                                                                                   |
| 133   | 650493        | Screw, 1/4-20 x 1-3/4"                                                                                                                                                                                                                                                                |
| 149   | 30747         | Clip, Shorting                                                                                                                                                                                                                                                                        |
| 150   | 650890        | Lockwasher                                                                                                                                                                                                                                                                            |
| 193   | 610118        | Cover, Spark plug (Use as required)                                                                                                                                                                                                                                                   |
| 205   | 650561        | Screw, 1/4-20 x 5/8" (Use as required )                                                                                                                                                                                                                                               |
| 209   | 30939A        | Cover, Cylinder head                                                                                                                                                                                                                                                                  |
| 246   | 32125         | Cup, Starter                                                                                                                                                                                                                                                                          |
| 247   | 590417        | Screen, Starter cup                                                                                                                                                                                                                                                                   |
|       | 26460         | Clamp, Fuel line                                                                                                                                                                                                                                                                      |
|       | 31461         | Bushing, Crankshaft (Use as required)                                                                                                                                                                                                                                                 |
|       | 610973        | Terminal Ass'y. (As req. on late prod uction)                                                                                                                                                                                                                                         |
|       | 27275         | Clip, Hi-tension wire (Use as require d)                                                                                                                                                                                                                                              |
|       | 34246         | Clip, Ground wire (Use as required)                                                                                                                                                                                                                                                   |
|       | 31752         | Decal, Air cleaner                                                                                                                                                                                                                                                                    |
|       | 550223        | Decal, Name                                                                                                                                                                                                                                                                           |
|       | 34346         | Decal, Instruction                                                                                                                                                                                                                                                                    |
|       | 30547A        | Contact Assy., Breaker                                                                                                                                                                                                                                                                |
|       | 30548B        | Condenser                                                                                                                                                                                                                                                                             |
|       | 631021        | Inlet Needle, Seat & Clip Assy.                                                                                                                                                                                                                                                       |
| 336   | 631453        | Carburetor (Incl. 75) (Refer to Division 5, Section A, page 100 for breakdown)                                                                                                                                                                                                        |
| 337   | 610826        | Magneto (w/ring gear)(12 Vt/3 Amp)(2 NOTE: The complete magneto is not available as an assembly. The magneto number is shown for reference purposes only. Order component parts individually, as show in parts list. Circuit) (Refer to Division 5, Section B, page 27 for breakdown) |
| 338   | 590420        | Rewind Starter (Refer to Division 5, Section C, page 25 for breakdown)                                                                                                                                                                                                                |
| 343   | 33239A        | Gasket Set (Incl. items marked*)                                                                                                                                                                                                                                                      |