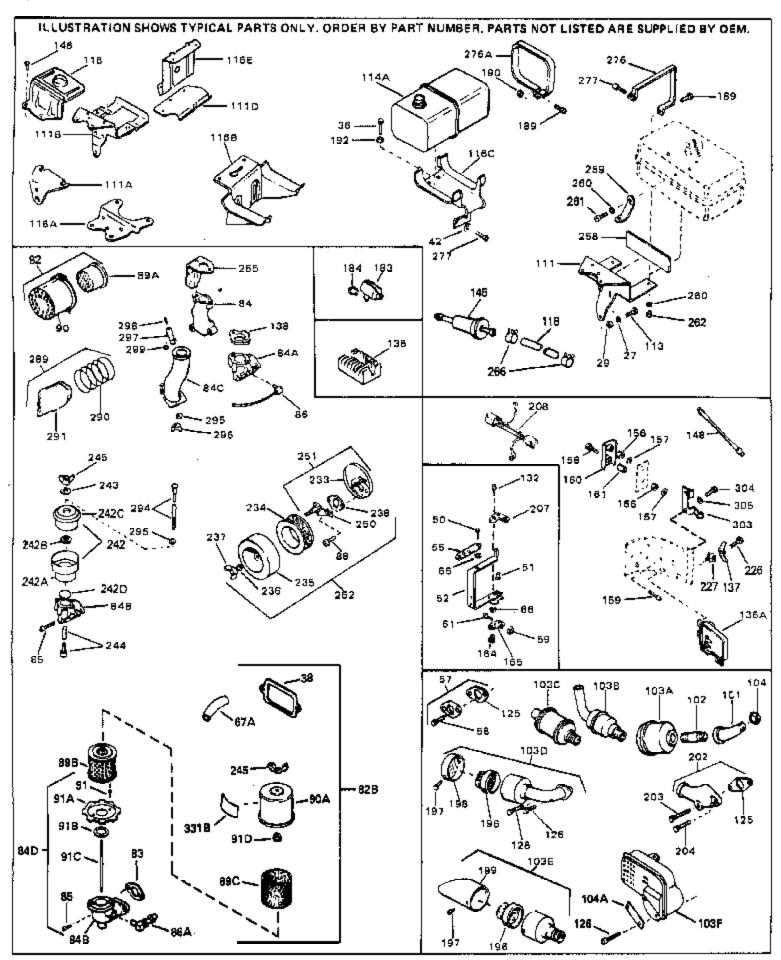

| Ref # | Part Number | Qty | Description                                                    |
|-------|-------------|-----|----------------------------------------------------------------|
| 27    | 27513       |     | Lockwasher, 1/4" (Use as required)                             |
| 36    | 650697A     |     | Screw, 5/16-18 x 2-1/2" (Use as required)                      |
| 36    | 650695A     |     | Screw, 5/16-18 x 2-1/4" (Use as required)                      |
|       | 650694A     |     | Screw, 5/16-18 x 2" (Use as required)                          |
|       | 27896A      |     | * Gasket, Breather cover                                       |
|       | 26073       |     | Washer (Use as required)                                       |
|       | 650691      |     | Washer, Flat (Use as required)                                 |
|       | 650548      |     | Screw, 8-32 x 5/16"                                            |
|       | 30319       |     | Rivet, Split (Used in early productio n)                       |
|       | 32326A      |     | Lever, Governor (New lever does not need 1 of                  |
| 32    | 02020, (    |     | 51,66,132,164,165,207)                                         |
| 55    | 30205       |     | Bracket, Adjusting                                             |
|       | 730130      |     | Exh.Adap.Kit (Incl. 58 & 125) (Use as req.)                    |
|       | 30196       |     | Screw, 5/16-18 x 3/4" (Use as require d)                       |
|       | 29216       |     | Nut, Lock, 10-32                                               |
|       | 29826       |     | Screw, 10-32 x 3/4"                                            |
|       | 29918       |     | Lockwasher, #8 E.T.                                            |
|       | 730127      |     | Air Cleaner Ass'y. (Incl. 60, 83, 87, 88, 89A, 90, 238 &       |
| 02    | 755.127     |     | 331B) (Use as required)                                        |
| 82B   | 730561      |     | Air cleaner kit (Incl. 38, 67A, 83, 84B, 85,89B, 89C, 90A, 91, |
| 023   |             |     | 91A, 91B, 91C, 91D, 245 & 331B) (Use only on engines with      |
|       |             |     | an externally vented fully adjustable carburetor)              |
|       | 070704      |     | ,                                                              |
|       | 27272A      |     | * Gasket, Air cleaner                                          |
| 84D   | 34819       |     | Air Cleaner Elbow (Incl. 84B, 86A, 91, 91A, 91B & 91C) (Use    |
|       |             |     | in 730561 assembly only)                                       |
| 88    | 28820       |     | Screw, 10-32 x 1/2"                                            |
| 90    | 31715       |     | Body, Air cleaner                                              |
| 103E  | 391026      |     | Opt. Spark Arrest Muffler (Incl.196,1 97,199)                  |
| 111   | 31694       |     | Bracket, Fuel tank                                             |
|       | 650561      |     | Screw, 1/4-20 x 5/8"                                           |
|       | 29774       |     | Fuel Line (Braided 8-1/4" 21 cm)(Use as req.)                  |
|       | 30705       |     | Fuel Line (Braided 16") (41 cm) (Use as req.)                  |
|       | 30962       |     | Fuel Line (Braided 32") (81 cm) (Use as req.)                  |
|       | 650694A     |     | Screw, 5/16-18 x 2" (Use as required)                          |
|       | 650548      |     | Screw, 8-32 x 5/16" (Early production )                        |
|       | 34067       |     | Wire Assy., Alternator adapter (4-1/4 ")                       |
|       | 34069       |     | Wire Assy., Alternator adapter (6-3/4 ")                       |
|       | 6201        |     | Screw, 1/4-28 x 7/8"                                           |
|       | 31288       |     | Exh. Adaptor Kit (Incl.125,203,204) ( As req.)                 |
|       | 650697A     |     | Screw, 5/16-18 x 2-1/2" (Use as required)                      |
|       | 6021A       |     | Screw, 5/16-18 x 1-1/2" (Use as required)                      |
|       | 29752       |     | Nut, Lock                                                      |
|       | 26460       |     | Clamp, Fuel line                                               |
|       | 31697       |     | Strap, Fuel tank                                               |
|       | 29212       |     | Screw, Hex hd. Sems, 1/4-28 x 7/16                             |
|       | 31752       |     | Decal, Air cleaner                                             |
| 3310  | 01102       |     | Dodai, Air Glearier                                            |