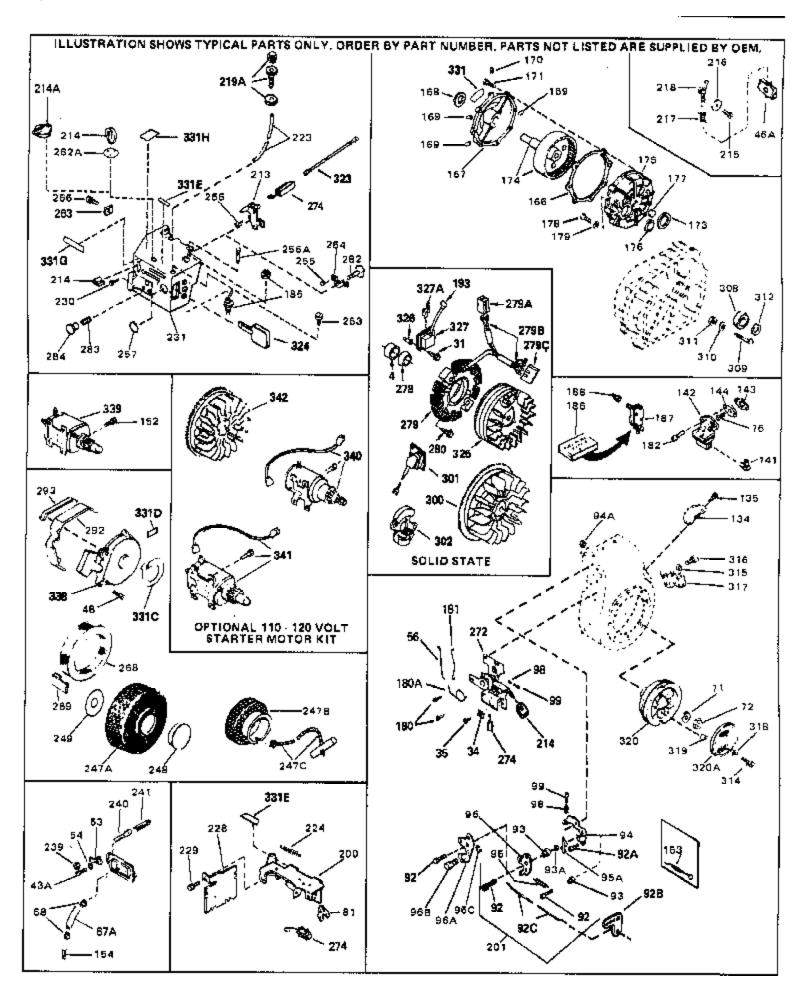

| Ref # | Part Number Q | y Description                                                                                                                                                                                                                                                                         |
|-------|---------------|---------------------------------------------------------------------------------------------------------------------------------------------------------------------------------------------------------------------------------------------------------------------------------------|
| 115   | 33032         | Fuel Cap (Charcoal Plastic) (Spurt resistant, Low profile) (Use as required)                                                                                                                                                                                                          |
| 115   | 34210         | Fuel Cap (Red Plastic) (Spurt resistant, High profile) (Use as required)                                                                                                                                                                                                              |
| 115   | 35355         | Fuel Cap (Use as required)                                                                                                                                                                                                                                                            |
| 117   | 28584         | Fitting, Fuel strainer & elbow                                                                                                                                                                                                                                                        |
| 118   | 29774         | Fuel Line (Braided 8-1/4" 21 cm)(Use as req.)                                                                                                                                                                                                                                         |
| 118   | 30705         | Fuel Line (Braided 16") (41 cm) (Use as req.)                                                                                                                                                                                                                                         |
| 118   | 30962         | Fuel Line (Braided 32") (81 cm) (Use as req.)                                                                                                                                                                                                                                         |
| 120   | 650128        | Screw, 10-24 x 1/2" (Use as required)                                                                                                                                                                                                                                                 |
| 121   | 30622A        | Extension, Blower housing                                                                                                                                                                                                                                                             |
| 124   | 650542        | Screw, 5/16-18 x 3/4"                                                                                                                                                                                                                                                                 |
| 127   | 26073         | Washer (Use as required)                                                                                                                                                                                                                                                              |
| 128   | 650694A       | Screw, 5/16-18 x 2" (Use as required)                                                                                                                                                                                                                                                 |
| 129   | 32589         | Key, Flywheel                                                                                                                                                                                                                                                                         |
| 130   | 31843A        | Bracket, Governor gear                                                                                                                                                                                                                                                                |
| 131   | 650836        | Screw, 10-24 x 1/2"                                                                                                                                                                                                                                                                   |
| 133   | 650493        | Screw, 1/4-20 x 1-3/4"                                                                                                                                                                                                                                                                |
| 149   | 30747         | Clip, Shorting                                                                                                                                                                                                                                                                        |
| 150   | 650890        | Lockwasher                                                                                                                                                                                                                                                                            |
| 193   | 610118        | Cover, Spark plug (Use as required)                                                                                                                                                                                                                                                   |
| 205   | 650561        | Screw, 1/4-20 x 5/8" (Use as required )                                                                                                                                                                                                                                               |
| 209   | 30939A        | Cover, Cylinder head                                                                                                                                                                                                                                                                  |
| 246   | 32125         | Cup, Starter                                                                                                                                                                                                                                                                          |
| 247   | 590417        | Screen, Starter cup                                                                                                                                                                                                                                                                   |
|       | 26460         | Clamp, Fuel line                                                                                                                                                                                                                                                                      |
|       | 31461         | Bushing, Crankshaft (Use as required)                                                                                                                                                                                                                                                 |
|       | 610973        | Terminal Ass'y. (As req. on late prod uction)                                                                                                                                                                                                                                         |
|       | 27275         | Clip, Hi-tension wire (Use as require d)                                                                                                                                                                                                                                              |
|       | 34246         | Clip, Ground wire (Use as required)                                                                                                                                                                                                                                                   |
|       | 31752         | Decal, Air cleaner                                                                                                                                                                                                                                                                    |
|       | 550223        | Decal, Name                                                                                                                                                                                                                                                                           |
|       | 34346         | Decal, Instruction                                                                                                                                                                                                                                                                    |
|       | 30547A        | Contact Assy., Breaker                                                                                                                                                                                                                                                                |
|       | 30548B        | Condenser                                                                                                                                                                                                                                                                             |
|       | 631021        | Inlet Needle, Seat & Clip Assy.                                                                                                                                                                                                                                                       |
| 336   | 631453        | Carburetor (Incl. 75) (Refer to Division 5, Section A, page 100 for breakdown)                                                                                                                                                                                                        |
| 337   | 610826        | Magneto (w/ring gear)(12 Vt/3 Amp)(2 NOTE: The complete magneto is not available as an assembly. The magneto number is shown for reference purposes only. Order component parts individually, as show in parts list. Circuit) (Refer to Division 5, Section B, page 27 for breakdown) |
| 338   | 590420        | Rewind Starter (Refer to Division 5, Section C, page 25 for breakdown)                                                                                                                                                                                                                |
| 343   | 33239A        | Gasket Set (Incl. items marked*)                                                                                                                                                                                                                                                      |

| Dof #            | Part Number Oty  | Description                                                   |
|------------------|------------------|---------------------------------------------------------------|
|                  |                  | Description                                                   |
|                  | 650489<br>650546 | Screw, 1/4-20 x 5/8"                                          |
|                  | 650516           | Screw, 1/4-20 x 1-1/8"                                        |
|                  | 27793            | Clip, Conduit (Use as required)                               |
|                  | 28942            | Screw, 10-32 x 3/8" (Use as required)                         |
|                  | 650128           | Screw, 10-24 x 1/2"                                           |
|                  | 29716            | Screw, 1/4-28 x 7/16"                                         |
|                  | 30206            | Link, Throttle                                                |
|                  | 650815           | Washer, Belleville                                            |
|                  | 8116             | Nut, Hex                                                      |
|                  | 31879            | Link, Governor lever-to-bellcrank                             |
|                  | 650399           | Screw, 10-32 x 5/8" (Supplied by OEM)                         |
|                  | 30312            | Screw, 10-32 x 1/2"                                           |
|                  | 30712            | Lever, Bellcrank                                              |
|                  | 29530            | Bushing, Bellcrank                                            |
|                  | 28562            | Bushing, RPM adjusting lever                                  |
|                  | 30199A           | Bracket, Speed control (Incl. 98 & 99)                        |
| 94A              | 33450            | Nut, Lock                                                     |
| 95               | 30202            | Spring, Extension                                             |
| 95A              | 32977            | Spring, Torsion                                               |
| 96               | 30201A           | Lever, Speed control                                          |
| 98               | 32924            | Spring, Compression                                           |
| 99               | 650688           | Screw, 10-32 x 1"                                             |
| 193              | 610118           | Cover, Spark plug (Use as required)                           |
| 201              | 730152           | Control Bracket (Incl. 92, 92A, 92B,93, 93A,94, 95, 95A &     |
|                  |                  | 96)                                                           |
| 000              | 050704           | •                                                             |
|                  | 650764           | Nut, "U" Type (Use as required)                               |
|                  | 610973           | Terminal Ass'y. (As req. on late prod uction)                 |
|                  | 31793            | Bearing, Ball                                                 |
|                  | 31855            | Retainer, Bearing                                             |
|                  | 650778           | Washer, Lock                                                  |
|                  | 650580           | Nut, Lock                                                     |
|                  | 31792            | Washer, Thrust                                                |
|                  | 550223           | Decal, Name                                                   |
| 338              | 590420           | Rewind Starter (Refer to Division 5, Section C, page 25 for   |
|                  |                  | breakdown)                                                    |
| 340              | 33328D           | Starter Motor Kit (110-120 Volt) This 110-120 volt starter    |
| 0.0              | 555_5            | motor kit may have been added to this engine. It can be       |
|                  |                  | added only if cylinder hasdrilled and tapped starter mounting |
|                  |                  | bosses and a ring gear flywheel (see#342). Refer to service   |
|                  |                  | number stamped on end cap of motor, or on decal, for          |
|                  |                  | identifica                                                    |
|                  |                  |                                                               |
| 342              | 30811A           | Flywheel (Ring gear flywheel requiredon engines using         |
|                  |                  | 110-120 volt starter kits listed above)                       |
| 3/12             | 611042           | Flywheel (Used on Type letters H and above) (Std. Point       |
| J <del>4</del> 2 | 011042           |                                                               |
|                  |                  | ignition) (Ring gear flywheel required on engines using       |
|                  |                  | 110-120 volt starter kits listed above)                       |
| 342              | 611085           | Flywheel (Minimum ring gear flywheel required on engines      |
|                  |                  | using 110-120 volt starter kits listed above) (Use with Solid |
|                  |                  | State ignition)                                               |
|                  |                  | ,                                                             |