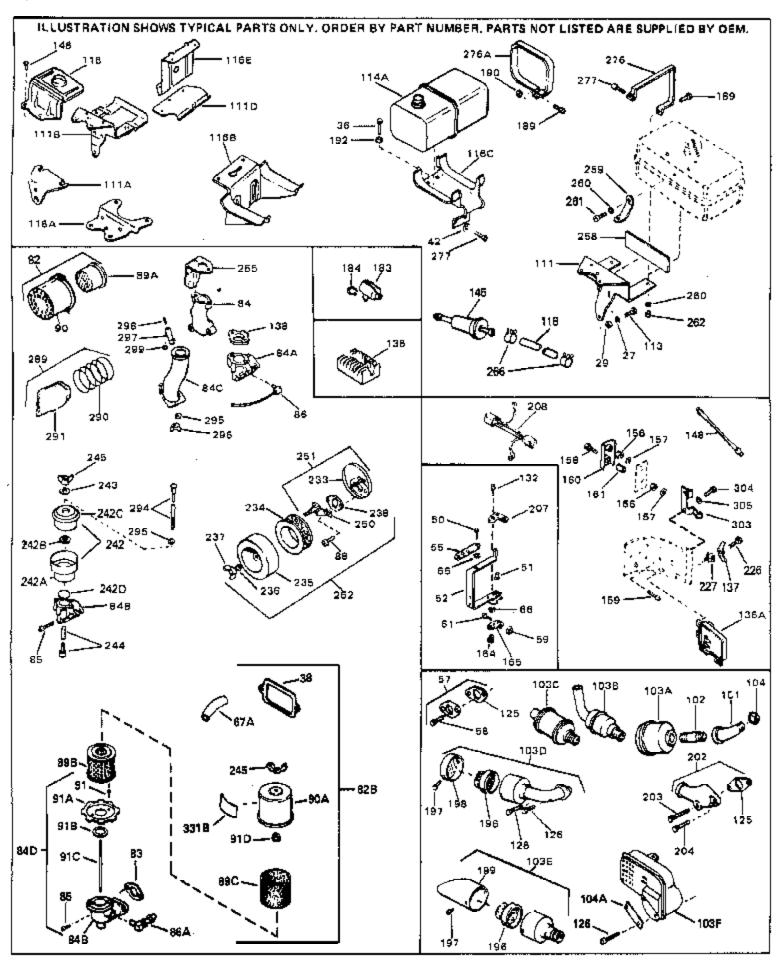

| Ref #                                                                                                         | Part Number                                                                                                                                                              | Qty Description                                                                                                                                                                                                                                                                                                                                                                                                                                                                                                                                                                                                                                      |
|---------------------------------------------------------------------------------------------------------------|--------------------------------------------------------------------------------------------------------------------------------------------------------------------------|------------------------------------------------------------------------------------------------------------------------------------------------------------------------------------------------------------------------------------------------------------------------------------------------------------------------------------------------------------------------------------------------------------------------------------------------------------------------------------------------------------------------------------------------------------------------------------------------------------------------------------------------------|
| 36<br>36<br>38<br>42<br>42<br>50                                                                              | 27513<br>650697A<br>650695A<br>650694A<br>27896A<br>26073<br>650691<br>650548<br>30319<br>32326A                                                                         | Lockwasher, 1/4" (Use as required) Screw, 5/16-18 x 2-1/2" (Use as requi red) Screw, 5/16-18 x 2-1/4" (Use as requi red) Screw, 5/16-18 x 2" (Use as required) * Gasket, Breather cover Washer (Use as required) Washer, Flat (Use as required) Screw, 8-32 x 5/16" Rivet, Split (Used in early productio n) Lever, Governor (New lever does not need 1 of 51,66,132,164,165,207)                                                                                                                                                                                                                                                                    |
| 57<br>58<br>59<br>61<br>66                                                                                    | 30205<br>730130<br>30196<br>29216<br>29826<br>29918<br>730561                                                                                                            | Bracket, Adjusting Exh.Adap.Kit (Incl. 58 & 125) (Use as req.) Screw, 5/16-18 x 3/4" (Use as require d) Nut, Lock, 10-32 Screw, 10-32 x 3/4" Lockwasher, #8 E.T. Air cleaner kit (Incl. 38, 67A, 83, 84B, 85,89B, 89C, 90A, 91, 91A, 91B, 91C, 91D, 245 & 331B) (Use only on engines with an externally vented fully adjustable carburetor)                                                                                                                                                                                                                                                                                                          |
| 82                                                                                                            | 730127                                                                                                                                                                   | Air Cleaner Ass'y. (Incl. 60, 83, 87, 88, 89A, 90, 238 & 331B) (Use as required)                                                                                                                                                                                                                                                                                                                                                                                                                                                                                                                                                                     |
| 84D                                                                                                           | 34819                                                                                                                                                                    | Air Cleaner Elbow (Incl. 84B, 86A, 91, 91A, 91B & 91C) (Use in 730561 assembly only) NOTE: 130010 thru 10C & 11 used in early production only.                                                                                                                                                                                                                                                                                                                                                                                                                                                                                                       |
| 111B<br>113<br>116<br>118<br>118<br>118<br>125<br>126<br>128<br>132<br>146<br>148<br>148<br>202<br>203<br>204 | 391026<br>33353<br>650561<br>33352A<br>29774<br>30705<br>30962<br>27930A<br>30196<br>650694A<br>650548<br>792020<br>34067<br>34069<br>31288<br>650697A<br>6021A<br>26460 | Opt. Spark Arrest Muffler (Incl.196,1 97,199) Bracket, Lower fuel tank Screw, 1/4-20 x 5/8" Plate, Upper fuel tank mounting Fuel Line (Braided 8-1/4" 21 cm)(Use as req.) Fuel Line (Braided 16") (41 cm) (Use as req.) Fuel Line (Braided 32") (81 cm) (Use as req.) Gasket, Exhaust Screw, 5/16-18 x 3/4" Screw, 5/16-18 x 2" (Use as required) Screw, 8-32 x 5/16" (Early production ) Screw, 1/4-20 x 2-1/4" Wire Assy., Alternator adapter (4-1/4") Wire Assy., Alternator adapter (6-3/4") Exh. Adaptor Kit (Incl.125,203,204) ( As req.) Screw, 5/16-18 x 2-1/2" (Use as required) Screw, 5/16-18 x 1-1/2" (Use as required) Clamp, Fuel line |