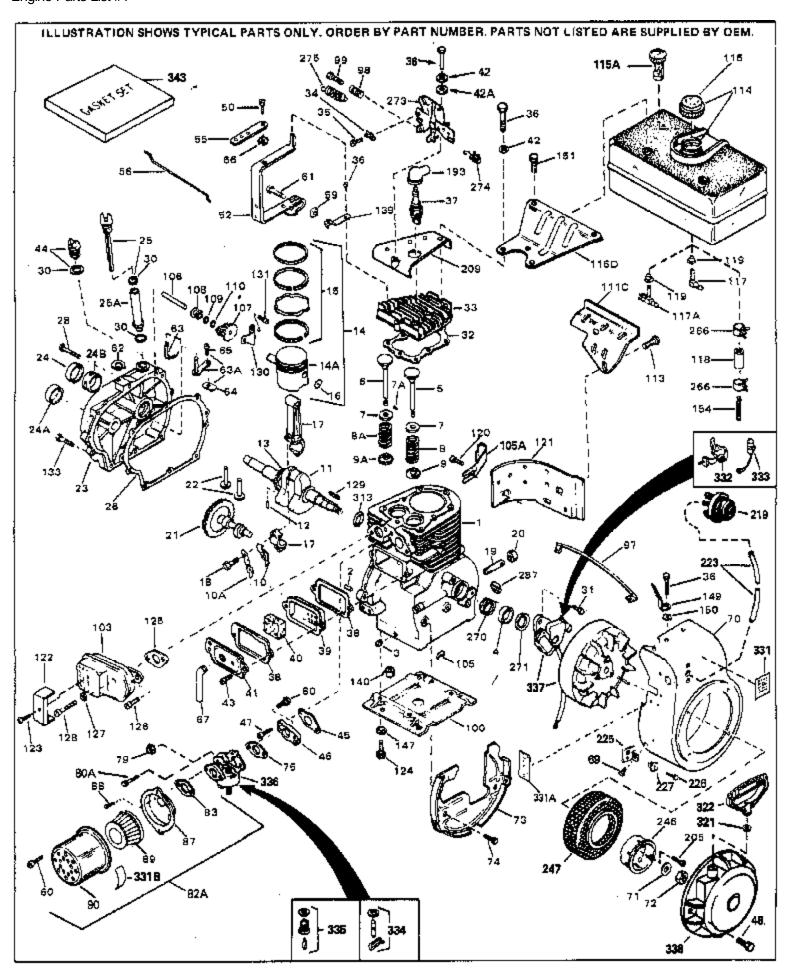

| Dof # | Port Number             | ht. Description                                              |
|-------|-------------------------|--------------------------------------------------------------|
|       | Part Number C<br>32586C | Oty Description  Cylinder (Incl. 2, 3, 4 & 76) (2-3/4" Bore) |
|       |                         |                                                              |
|       | 27652                   | Pin, Dowel                                                   |
|       | 27642                   | Plug, Oil drain                                              |
|       | 32630                   | Seal, Oil                                                    |
|       | 32783                   | Intake Valve (Std.) (Incl. 9)                                |
|       | 32784                   | Intake Valve (1/32" OS) (Incl. 9)                            |
|       | 27878A                  | Exhaust Valve (Std.) (Incl. 9)                               |
|       | 27880A                  | Exhaust Valve (1/32" OS) (Incl. 9)                           |
|       | 27882                   | Cap, Upper valve spring                                      |
|       | 20810                   | Pin, Valve spring retainer (Use as re quired)                |
| 8A    | 27881                   | Spring, Valve                                                |
| 8     | 27881                   | Spring, Valve                                                |
| 9     | 32581                   | Cap, Lower valve spring                                      |
| 9A    | 32581                   | Cap, Lower valve spring                                      |
| 10A   | 32590                   | Plate, Lock & Oil dipper (This plate may be replaced by      |
|       |                         | 34242 oil dipper but 650662C screw must be used.)            |
| 10    | 34242                   | Dipper, Oil                                                  |
|       | 32680A                  | Crankshaft (Incl. 12 & 13)                                   |
|       | 29783                   | Crankshaft Gear Pin (Early production )                      |
|       | 27884                   | Gear, Crankshaft (Used in early production) This gear is     |
| .0    | 2.00                    | servicable onlywhen it is pinned to the crankshaft.          |
| 14    | 34517                   | Piston, Pin & Ring Set (Std.) (2-3/4" Bore)                  |
|       | 34518                   | Piston, Pin & Ring Set (0.010" OS)                           |
|       | 34519                   | Piston, Pin & Ring Set (.020" OS)                            |
|       | 32592B                  | Piston & Pin Ass'y. (Std.)(2-3/4")(In cl.16)                 |
|       | 32593B                  | Piston & Pin Ass'y. (.010" OS) (Incl. 16)                    |
|       | 32594B                  | Piston & Pin Ass'y. (.020" OS) (Incl. 16)                    |
|       | 32595                   |                                                              |
|       | 32596                   | Ring Set (Std.) (2-3/4" Bore)                                |
|       | 32597                   | Ring Set (.010" OS)                                          |
|       |                         | Ring Set (.020" OS)                                          |
|       | 27888                   | Ring, Piston pin retaining                                   |
|       | 32591C                  | Rod Assy., Connecting (Incl. 10 & 18)                        |
|       | 650662C                 | Screw, Connecting rod (2 each)                               |
|       | 31857                   | Nipple, Oil drain                                            |
|       | 30969                   | Cap, Oil drain                                               |
|       | 32115                   | Camshaft (MCR)                                               |
|       | 34034                   | Lifter, Valve                                                |
|       | 31303B                  | Cover, Cylinder (Incl. 24, 106 & 279)                        |
|       | 31546                   | Bushing, Crankshaft (Use as required)                        |
|       | 28427                   | Seal, Oil                                                    |
|       | 31297                   | Dipstick, Oil (Incl. 30)                                     |
|       | 30684                   | * Gasket, Cylinder cover                                     |
|       | 650488                  | Screw, 1/4-20 x 1-1/4"                                       |
|       | 29673                   | * Gasket, Oil filler                                         |
|       | 650489                  | Screw, 1/4-20 x 5/8"                                         |
|       | 32631A                  | * Gasket, Cylinder head                                      |
|       | 30938A                  | Head, Cylinder                                               |
|       | 27793                   | Clip, Conduit (Use as required)                              |
|       | 28942                   | Screw, 10-32 x 3/8" (Use as required)                        |
| 36    | 650697A                 | Screw, 5/16-18 x 2-1/2" (Use as requi red)                   |
| 36    | 650695A                 | Screw, 5/16-18 x 2-1/4" (Use as requi red)                   |
| 36    | 650694A                 | Screw, 5/16-18 x 2" (Use as required)                        |
| 37    | 33636                   | Resistor Spark Plug (RJ-8C)                                  |
|       | 34251                   | Resistor Spark Plug                                          |
|       | 27896A                  | * Gasket, Breather cover                                     |
|       | 28423                   | Body, Breather                                               |
|       | 28424                   | Element, Breather                                            |
|       |                         | <i>,</i>                                                     |

| Ref #         | Part Number Qt | y Description                                                                              |
|---------------|----------------|--------------------------------------------------------------------------------------------|
| 41            | 28425          | Cover, Valve spring                                                                        |
| 42            | 26073          | Washer (Use as required)                                                                   |
|               | 650691         | Washer, Flat (Use as required)                                                             |
|               | 650690         | Washer, Belleville (Use as required)                                                       |
|               | 650128         | Screw, 10-24 x 1/2"                                                                        |
|               |                | ·                                                                                          |
|               | 27915A         | * Gasket, Intake                                                                           |
|               | 30195A         | Flange, Carburetor (Incl. 79 & 80)                                                         |
| 47            | 30196          | Screw, 5/16-18 x 3/4"                                                                      |
| 48            | 29716          | Screw, 1/4-28 x 7/16"                                                                      |
|               | 650548         | Screw, 8-32 x 5/16"                                                                        |
|               | 32326A         | Lever, Governor (New lever does not need 1 of                                              |
| <b>52</b>     | 02020/ \       | 51,66,132,164,165,207)                                                                     |
| 55            | 30205          | Bracket, Adjusting                                                                         |
|               |                | · · · · · · · · · · · · · · · · · · ·                                                      |
|               | 30824          | Link, Throttle                                                                             |
|               | 29216          | Nut, Lock, 10-32                                                                           |
|               | 29826          | Screw, 10-32 x 3/4"                                                                        |
| 62            | 29642          | Ring, Retaining                                                                            |
| 63A           | 30699C         | Rod Assy., Governor (Incl. 64 & 65)                                                        |
|               | 30699B         | Governor Rod Ass'y. (This one-piece governor rodis no longer                               |
|               |                | used. It is replaced by 30699C ass'y.,Ref. no. 63A)                                        |
| 64            | 30700          | Yoke, Governor                                                                             |
|               | 650494         | Screw, 6-40 x 5/16"                                                                        |
|               |                | ·                                                                                          |
|               | 29918          | Lockwasher, #8 E.T.                                                                        |
|               | 35350_         | Tube, Breather                                                                             |
| 69            | 29747B         | Screw, 5/16-24 x 21/32"                                                                    |
| 70            | 32158E         | Blower Housing (For elec.star.)(Incl. 134,135)                                             |
| 71            | 650815         | Washer, Belleville                                                                         |
|               | 8116           | Nut, Hex                                                                                   |
|               | 29536          | Blower Housing Baffle (without electric starter knock-out)                                 |
| 73            | 29330          | (Use as required)                                                                          |
| 70            | DEDECA.        |                                                                                            |
| 13            | 35256A         | Blower Housing Baffle (with electric starter knock-out) (Use as required) (Point Ignition) |
| 7.4           | 050504         | , , , , , , , , , , , , , , , , , , , ,                                                    |
|               | 650561         | Screw, 1/4-20 x 5/8"                                                                       |
|               | 31688A         | * Gasket, Carburetor                                                                       |
| 79            | 29752          | Nut & Lockwasher Assy., 1/4-28                                                             |
| 80            | 650572         | Screw, 1/4-28 x 1-1/8"                                                                     |
|               | 730164         | Air Cleaner Ass'y. (Incl. 60, 83, 87, 88, 89, 90A & 331B)                                  |
| <del></del> - |                | (Use as required)                                                                          |
| 07            | 35340          | Ground Wire                                                                                |
|               | 35349          |                                                                                            |
|               | 29538          | Base, Engine mounting                                                                      |
|               | 32401          | Muffler                                                                                    |
| 106           | 31845          | Shaft, Mechanical governor                                                                 |
| 107           | 30591          | Gear Assy., Governor (Incl. 109)                                                           |
|               | 30588A         | Spool, Governor                                                                            |
|               | 30590A         | Washer, Flat                                                                               |
|               | 29193          | Ring, Retaining                                                                            |
|               |                |                                                                                            |
|               | 650561         | Screw, 1/4-20 x 5/8"                                                                       |
|               | 33350          | Fuel Tank (Incl. 115 & 117A)                                                               |
|               | 410144B        | Fuel Cap (White Plastic)(Std)(As requ ired)                                                |
| 115           | 33032          | Fuel Cap (Charcoal Plastic) (Spurt resistant, Low profile)                                 |
|               |                | (Use as required)                                                                          |
| 115           | 34210          | Fuel Cap (Red Plastic) (Spurt resistant, High profile) (Use as                             |
| 113           | <u>∪7</u> 210  | required)                                                                                  |
| 115           | 35355          |                                                                                            |
| 115           | 30000          | Fuel Cap (Use as required)                                                                 |

| Ref # | Part Number Q | y Description                                                                                               |
|-------|---------------|-------------------------------------------------------------------------------------------------------------|
| 117A  | 33351         | Valve, Fuel strainer & shut-off (Incl 119)                                                                  |
| 118   | 29774         | Fuel Line (Braided 8-1/4" 21 cm)(Use as req.)                                                               |
| 118   | 30705         | Fuel Line (Braided 16") (41 cm) (Use as req.)                                                               |
| 118   | 30962         | Fuel Line (Braided 32") (81 cm) (Use as req.)                                                               |
|       | 33679         | Bushing, Fuel fitting                                                                                       |
|       | 650128        | Screw, 10-24 x 1/2" (Use as required)                                                                       |
|       | 30622A        | Extension, Blower housing                                                                                   |
|       | 650542        | Screw, 5/16-18 x 3/4"                                                                                       |
|       | 27930A        | Gasket, Exhaust                                                                                             |
|       | 30196         | Screw, 5/16-18 x 3/4"                                                                                       |
|       | 26073         | Washer (Use as required)                                                                                    |
|       | 650694A       | Screw, 5/16-18 x 2" (Use as required)                                                                       |
|       | 32589         | Key, Flywheel                                                                                               |
|       | 31843A        | Bracket, Governor gear                                                                                      |
|       | 650836        | Screw, 10-24 x 1/2"                                                                                         |
|       | 650493        | Screw, 1/4-20 x 1-3/4"                                                                                      |
|       | 30747         | Clip, Shorting                                                                                              |
|       | 610118        | Cover, Spark plug (Use as required)                                                                         |
|       | 650561        | Screw, 1/4-20 x 5/8" (Use as required )                                                                     |
|       | 30939A        | Cover, Cylinder head                                                                                        |
|       | 32125         | Cup, Starter                                                                                                |
|       | 590417        | Screen, Starter cup                                                                                         |
|       | 26460         | Clamp, Fuel line                                                                                            |
|       | 31461         | Bushing, Crankshaft (Use as required)                                                                       |
|       | 610973        | Terminal Ass'y. (As req. on late prod uction)                                                               |
|       | 27275         | Clip, Hi-tension wire (Use as require d)                                                                    |
|       | 34246         | Clip, Ground wire (Use as required)                                                                         |
|       | 550223        | Decal, Name                                                                                                 |
|       | 34346         | Decal, Instruction                                                                                          |
|       | 30547A        | Contact Assy., Breaker                                                                                      |
|       | 30548B        | Condenser                                                                                                   |
|       | 631021        | Inlet Needle, Seat & Clip Assy.                                                                             |
|       | 631459        | Carburetor (Incl. 75) (Refer to Division 5, Section A, page 100                                             |
| 000   | 001100        | for breakdown)                                                                                              |
|       |               | ,                                                                                                           |
| 337   | 610694A       | Magneto (w/ring gear for 110 volt sta rter) NOTE: The complete magneto is not available as an assembly. The |
|       |               | magneto number is shown for reference purposes only.                                                        |
|       |               | Order component parts individually, as show in parts list.                                                  |
|       |               | (Refer to Division 5, Section B, page 24 for breakdown)                                                     |
|       |               |                                                                                                             |
| 338   | 590473        | Rewind Starter (Refer to Division 5, Section C, page 29 for                                                 |
|       |               | breakdown)                                                                                                  |
| 343   | 33239A        | Gasket Set (Incl. items marked*)                                                                            |
|       |               |                                                                                                             |