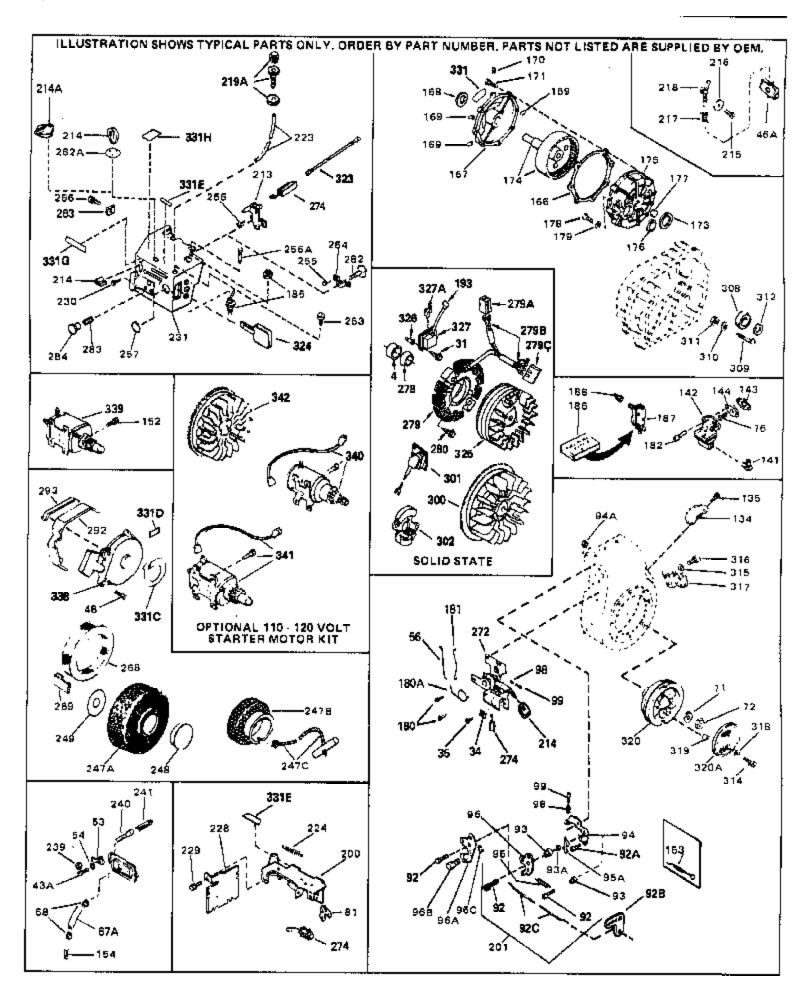

| Ref # | Part Number Q | y Description                                                                                               |
|-------|---------------|-------------------------------------------------------------------------------------------------------------|
| 117A  | 33351         | Valve, Fuel strainer & shut-off (Incl 119)                                                                  |
| 118   | 29774         | Fuel Line (Braided 8-1/4" 21 cm)(Use as req.)                                                               |
| 118   | 30705         | Fuel Line (Braided 16") (41 cm) (Use as req.)                                                               |
| 118   | 30962         | Fuel Line (Braided 32") (81 cm) (Use as req.)                                                               |
|       | 33679         | Bushing, Fuel fitting                                                                                       |
|       | 650128        | Screw, 10-24 x 1/2" (Use as required)                                                                       |
|       | 30622A        | Extension, Blower housing                                                                                   |
|       | 650542        | Screw, 5/16-18 x 3/4"                                                                                       |
|       | 27930A        | Gasket, Exhaust                                                                                             |
|       | 30196         | Screw, 5/16-18 x 3/4"                                                                                       |
|       | 26073         | Washer (Use as required)                                                                                    |
|       | 650694A       | Screw, 5/16-18 x 2" (Use as required)                                                                       |
|       | 32589         | Key, Flywheel                                                                                               |
|       | 31843A        | Bracket, Governor gear                                                                                      |
|       | 650836        | Screw, 10-24 x 1/2"                                                                                         |
|       | 650493        | Screw, 1/4-20 x 1-3/4"                                                                                      |
|       | 30747         | Clip, Shorting                                                                                              |
|       | 610118        | Cover, Spark plug (Use as required)                                                                         |
|       | 650561        | Screw, 1/4-20 x 5/8" (Use as required )                                                                     |
|       | 30939A        | Cover, Cylinder head                                                                                        |
|       | 32125         | Cup, Starter                                                                                                |
|       | 590417        | Screen, Starter cup                                                                                         |
|       | 26460         | Clamp, Fuel line                                                                                            |
|       | 31461         | Bushing, Crankshaft (Use as required)                                                                       |
|       | 610973        | Terminal Ass'y. (As req. on late prod uction)                                                               |
|       | 27275         | Clip, Hi-tension wire (Use as require d)                                                                    |
|       | 34246         | Clip, Ground wire (Use as required)                                                                         |
|       | 550223        | Decal, Name                                                                                                 |
|       | 34346         | Decal, Instruction                                                                                          |
|       | 30547A        | Contact Assy., Breaker                                                                                      |
|       | 30548B        | Condenser                                                                                                   |
|       | 631021        | Inlet Needle, Seat & Clip Assy.                                                                             |
|       | 631459        | Carburetor (Incl. 75) (Refer to Division 5, Section A, page 100                                             |
| 000   | 001100        | for breakdown)                                                                                              |
|       |               | ,                                                                                                           |
| 337   | 610694A       | Magneto (w/ring gear for 110 volt sta rter) NOTE: The complete magneto is not available as an assembly. The |
|       |               | magneto number is shown for reference purposes only.                                                        |
|       |               | Order component parts individually, as show in parts list.                                                  |
|       |               | (Refer to Division 5, Section B, page 24 for breakdown)                                                     |
|       |               |                                                                                                             |
| 338   | 590473        | Rewind Starter (Refer to Division 5, Section C, page 29 for                                                 |
|       |               | breakdown)                                                                                                  |
| 343   | 33239A        | Gasket Set (Incl. items marked*)                                                                            |
|       |               |                                                                                                             |

| Ref #            | Part Number Qty | Description                                                   |
|------------------|-----------------|---------------------------------------------------------------|
| 31               | 650489          | Screw, 1/4-20 x 5/8"                                          |
| 34               | 27793           | Clip, Conduit (Use as required)                               |
|                  | 28942           | Screw, 10-32 x 3/8" (Use as required)                         |
|                  | 650128          | Screw, 10-24 x 1/2"                                           |
|                  | 29716           | Screw, 1/4-28 x 7/16"                                         |
|                  | 30824           | Link, Throttle                                                |
|                  | 650815          | Washer, Belleville                                            |
|                  | 8116            | Nut, Hex                                                      |
|                  | 33013           | Cover, Bubble                                                 |
|                  | 650736          | Screw, 10-16 x 3/8"                                           |
|                  |                 | ·                                                             |
|                  | 610118          | Cover, Spark plug (Use as required)                           |
|                  | 33109A          | Control Bracket (Incl. 224 & 274)                             |
|                  | 30826           | Spring, Extension                                             |
|                  | 650257          | Screw, 8-32 x 5/16"                                           |
|                  | 33134           | Cover, Carburetor                                             |
|                  | 32398           | Bracket, Choke                                                |
|                  | 28820           | Screw, 10-32 x 1/2"                                           |
|                  | 650765          | Screw, 10-32 x 1/2"                                           |
| 256              | 650760          | Screw, 8-32 x 3/8"                                            |
| 263              | 650764          | Nut, "U" Type (Use as required)                               |
| 274              | 610973          | Terminal Ass'y. (As req. on late prod uction)                 |
| 282              | 32397           | Plate Assy., Choke                                            |
| 283              | 32399           | Spring, Choke stop                                            |
| 284              | 32400           | Knob, Choke                                                   |
|                  | 31680           | Guard, Starter                                                |
|                  | 32576           | Seal, Snow guard                                              |
|                  | 31683           | Decal, Choke                                                  |
|                  | 550223          | Decal, Name                                                   |
|                  | 31844           | Decal, Instruction                                            |
|                  | 35344           | Decal, Control                                                |
|                  | 590473          | Rewind Starter (Refer to Division 5, Section C, page 29 for   |
| 550              | 030470          | breakdown)                                                    |
|                  |                 | ,                                                             |
| 340              | 33328D          | Starter Motor Kit (110-120 Volt) This 110-120 volt starter    |
|                  |                 | motor kit may have been added to this engine. It can be       |
|                  |                 | added only if cylinder hasdrilled and tapped starter mounting |
|                  |                 | bosses and a ring gear flywheel (see#342). Refer to service   |
|                  |                 | number stamped on end cap of motor, or on decal, for          |
|                  |                 | identifica                                                    |
| 342              | 30811A          | Flywheel (Ring gear flywheel requiredon engines using         |
| J <del>1</del> 2 | 30011A          | 110-120 volt starter kits listed above)                       |
|                  |                 | •                                                             |
| 342              | 611042          | Flywheel (Used on Type letters H and above) (Std. Point       |
|                  |                 | ignition) (Ring gear flywheel required on engines using       |
|                  |                 | 110-120 volt starter kits listed above)                       |
| 2/12             | 611085          | Flywheel (Minimum ring gear flywheel required on engines      |
| J <del>4</del> 2 | 011000          | using 110-120 volt starter kits listed above) (Use with Solid |
|                  |                 | State ignition)                                               |
|                  |                 | State 191 IIIOH)                                              |