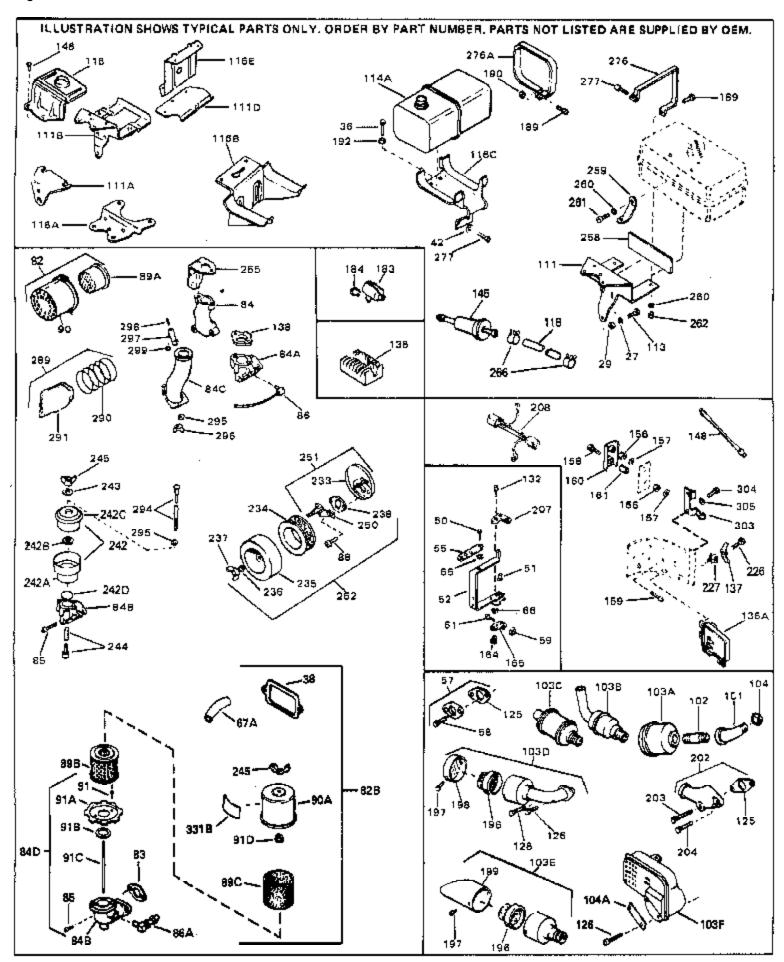

| Ref #   | Part Number C | Oty Description                                                |
|---------|---------------|----------------------------------------------------------------|
| 27      | 27513         | Lockwasher, 1/4" (Use as required)                             |
| 36      | 650697A       | Screw, 5/16-18 x 2-1/2" (Use as requi red)                     |
|         | 650695A       | Screw, 5/16-18 x 2-1/4" (Use as requi red)                     |
|         | 650694A       | Screw, 5/16-18 x 2" (Use as required)                          |
|         |               |                                                                |
|         | 27896A        | * Gasket, Breather cover                                       |
|         | 26073         | Washer (Use as required)                                       |
|         | 650691        | Washer, Flat (Use as required)                                 |
| 50      | 650548        | Screw, 8-32 x 5/16"                                            |
| 51      | 30319         | Rivet, Split (Used in early productio n)                       |
| 52      | 32326A        | Lever, Governor (New lever does not need 1 of                  |
|         |               | 51,66,132,164,165,207)                                         |
|         | 00005         | · · · · · · · · · · · · · · · · · · ·                          |
|         | 30205         | Bracket, Adjusting                                             |
|         | 730130        | Exh.Adap.Kit (Incl. 58 & 125) (Use as req.)                    |
|         | 30196         | Screw, 5/16-18 x 3/4" (Use as require d)                       |
| 59      | 29216         | Nut, Lock, 10-32                                               |
| 61      | 29826         | Screw, 10-32 x 3/4"                                            |
|         | 29918         | Lockwasher, #8 E.T.                                            |
|         | 32447         | Tube, Breather                                                 |
|         | 730561        | Air cleaner kit (Incl. 38, 67A, 83, 84B, 85,89B, 89C, 90A, 91, |
| 020     | 750501        |                                                                |
|         |               | 91A, 91B, 91C, 91D, 245 & 331B) (Use only on engines with      |
|         |               | an externally vented fully adjustable carburetor)              |
| 82      | 730127        | Air Cleaner Ass'y. (Incl. 60, 83, 87, 88, 89A, 90, 238 &       |
| <u></u> |               | 331B) (Use as required)                                        |
|         |               | , ,                                                            |
| 83      | 27272A        | * Gasket, Air cleaner                                          |
| 84D     | 34819         | Air Cleaner Elbow (Incl. 84B, 86A, 91, 91A, 91B & 91C) (Use    |
|         |               | in 730561 assembly only)                                       |
| 00      | 00000         | • • • • • • • • • • • • • • • • • • • •                        |
|         | 28820         | Screw, 10-32 x 1/2"                                            |
|         | 31700         | Element, Air cleaner                                           |
|         | 31715         | Body, Air cleaner                                              |
| 103E    | 391026        | Opt. Spark Arrest Muffler (Incl.196,1 97,199)                  |
| 103D    | 33456         | Muffler (Incl. 125, 126, 196, 197 & 1 98)                      |
| 111     | 31694         | Bracket, Fuel tank                                             |
|         | 650561        | Screw, 1/4-20 x 5/8"                                           |
|         | 29774         | Fuel Line (Braided 8-1/4" 21 cm)(Use as req.)                  |
|         | 30705         | Fuel Line (Braided 16") (41 cm) (Use as req.)                  |
|         | 30962         | Fuel Line (Braided 32") (81 cm) (Use as req.)                  |
|         |               |                                                                |
|         | 27930A        | Gasket, Exhaust                                                |
|         | 30196         | Screw, 5/16-18 x 3/4"                                          |
|         | 650694A       | Screw, 5/16-18 x 2" (Use as required)                          |
|         | 30196         | Screw, 5/16-18 x 3/4"                                          |
|         | 650548        | Screw, 8-32 x 5/16" (Early production )                        |
| 148     | 34067         | Wire Assy., Alternator adapter (4-1/4 ")                       |
| 148     | 34069         | Wire Assy., Alternator adapter (6-3/4 ")                       |
|         | 28728         | Nut                                                            |
|         | 28727         | Lockwasher                                                     |
|         | 30066         | Screw, 5-40 x 3/8"                                             |
|         | 28726         | Screw, 5-40 x 9/16"                                            |
|         |               | ·                                                              |
|         | 30064         | Cover, Panel                                                   |
|         | 30065         | Nut, Hex, 5-40 (Special thickness, 15 /32")                    |
|         | 6201          | Screw, 1/4-28 x 7/8"                                           |
| 196     | 33323         | Screen, Muffler                                                |
| 197     | 650578        | Screw, 8-18 x 3/8"                                             |
|         | 33172         | Cover, Muffler                                                 |
|         | 31288         | Exh. Adaptor Kit (Incl.125,203,204) ( As req.)                 |
|         | 650697A       | Screw, 5/16-18 x 2-1/2" (Use as requi red)                     |
|         | 6021A         | Screw, 5/16-18 x 1-1/2" (Use as required)                      |
| 204     | 002 I/ \      | 3010W, 0/10 10 / 1 1/2 (036 a3 16qui 16a)                      |

| Ref # Part Number | Qty Description                    |
|-------------------|------------------------------------|
| 262 29752         | Nut, Lock                          |
| 266 26460         | Clamp, Fuel line                   |
| 276 31697         | Strap, Fuel tank                   |
| 277 29212         | Screw, Hex hd. Sems, 1/4-28 x 7/16 |