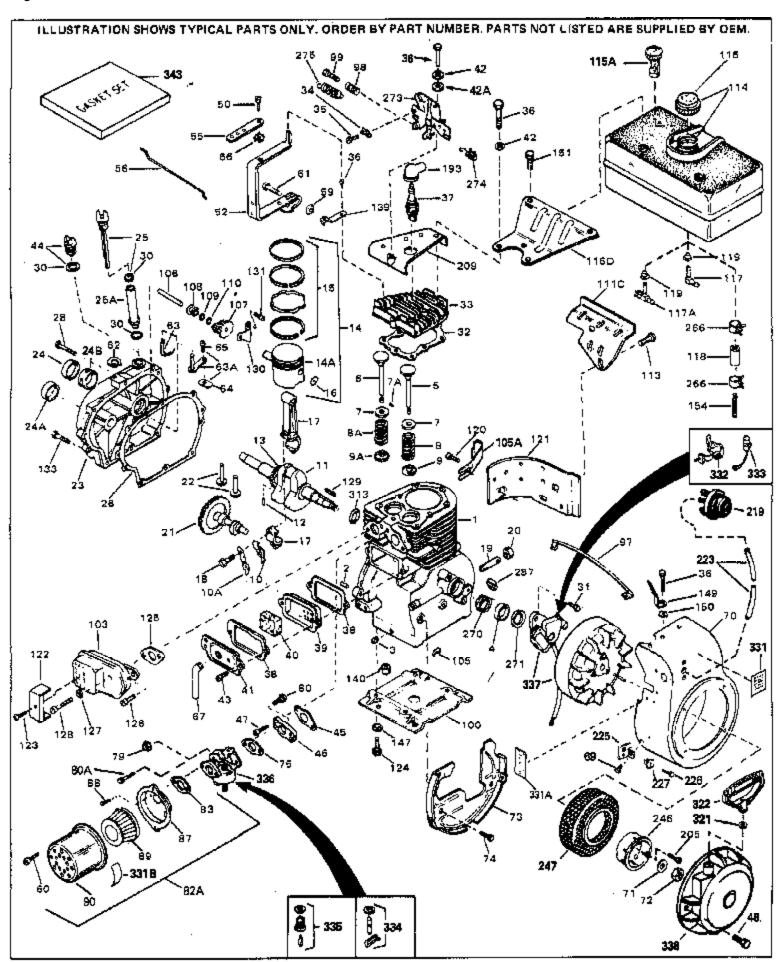

| Dof # | Part Number             | th. Deparintion                                            |
|-------|-------------------------|------------------------------------------------------------|
|       | Part Number C<br>32586C | ty Description Cylinder (Incl. 2, 3, 4 & 76) (2-3/4" Bore) |
|       |                         |                                                            |
|       | 27652                   | Pin, Dowel                                                 |
|       | 27642                   | Plug, Oil drain                                            |
|       | 32630                   | Seal, Oil                                                  |
|       | 32783                   | Intake Valve (Std.) (Incl. 9)                              |
|       | 32784                   | Intake Valve (1/32" OS) (Incl. 9)                          |
|       | 27878A                  | Exhaust Valve (Std.) (Incl. 9)                             |
|       | 27880A                  | Exhaust Valve (1/32" OS) (Incl. 9)                         |
|       | 27882                   | Cap, Upper valve spring                                    |
|       | 20810                   | Pin, Valve spring retainer (Use as re quired)              |
| 8     | 27881                   | Spring, Valve                                              |
| 8A    | 27881                   | Spring, Valve                                              |
| 9     | 32581                   | Cap, Lower valve spring                                    |
| 9A    | 32581                   | Cap, Lower valve spring                                    |
| 10A   | 32590                   | Plate, Lock & Oil dipper (This plate may be replaced by    |
|       |                         | 34242 oil dipper but 650662C screw must be used.)          |
| 10    | 34242                   | Dipper, Oil                                                |
|       | 32782                   | Crankshaft (Incl. 12 &13)                                  |
|       | 29783                   | Crankshaft Gear Pin (Early production )                    |
|       | 27884                   | Gear, Crankshaft (Used in early production) This gear is   |
| 10    | 21004                   | servicable onlywhen it is pinned to the crankshaft.        |
| 4.4   | 04547                   | ·                                                          |
|       | 34517                   | Piston, Pin & Ring Set (Std.) (2-3/4" Bore)                |
|       | 34518                   | Piston, Pin & Ring Set (.010" OS)                          |
|       | 34519                   | Piston, Pin & Ring Set (.020" OS)                          |
|       | 32592B                  | Piston & Pin Ass'y. (Std.)(2-3/4")(In cl.16)               |
|       | 32593B                  | Piston & Pin Ass'y. (.010" OS) (Incl. 16)                  |
|       | 32594B                  | Piston & Pin Ass'y. (.020" OS) (Incl. 16)                  |
|       | 32595                   | Ring Set (Std.) (2-3/4" Bore)                              |
|       | 32596                   | Ring Set (.010" OS)                                        |
|       | 32597                   | Ring Set (.020" OS)                                        |
| 16    | 27888                   | Ring, Piston pin retaining                                 |
| 17    | 32591C                  | Rod Assy., Connecting (Incl. 10 & 18)                      |
| 18    | 650662C                 | Screw, Connecting rod (2 each)                             |
| 21    | 32115                   | Camshaft (MCR)                                             |
| 22    | 34034                   | Lifter, Valve                                              |
| 23    | 31451A                  | Cylinder Cover (Incl.24, 106, 309, 31 0 & 311)             |
| 24B   | 31546                   | Bushing, Crankshaft (Use as required)                      |
|       | 28460                   | Seal, Oil                                                  |
|       | 31297                   | Dipstick, Oil (Incl. 30)                                   |
|       | 30684                   | * Gasket, Cylinder cover                                   |
|       | 650488                  | Screw, 1/4-20 x 1-1/4"                                     |
|       | 29673                   | * Gasket, Oil filler                                       |
|       | 650489                  | Screw, 1/4-20 x 5/8"                                       |
|       | 650516                  | Screw, 1/4-20 x 1-1/8"                                     |
|       | 32631A                  | * Gasket, Cylinder head                                    |
|       | 30938A                  | Head, Cylinder                                             |
|       | 27793                   | Clip, Conduit (Use as required)                            |
|       | 28942                   | Screw, 10-32 x 3/8" (Use as required)                      |
|       | 650697A                 | Screw, 5/16-18 x 2-1/2" (Use as required)                  |
|       | 650695A                 | Screw, 5/16-18 x 2-1/2" (Use as required)                  |
|       | 650694A                 | Screw, 5/16-18 x 2" (Use as required)                      |
|       | 33636                   | ·                                                          |
|       |                         | Resistor Spark Plug (RJ-8C)                                |
|       | 34251<br>37806 A        | Resistor Spark Plug  * Casket Breather cover               |
|       | 27896A                  | * Gasket, Breather cover                                   |
|       | 28423                   | Body, Breather                                             |
|       | 28424                   | Element, Breather                                          |
| 41    | 28425                   | Cover, Valve spring                                        |

| Dof # | Part Number (          | <b>7</b> 67 | Description                                                  |
|-------|------------------------|-------------|--------------------------------------------------------------|
|       | Part Number 0<br>26073 |             | Description Washer (Use as required)                         |
|       | 650691                 |             | Washer, Flat (Use as required)                               |
|       | 650690                 |             | . ,                                                          |
|       |                        |             | Washer, Belleville (Use as required)                         |
|       | 650128                 |             | Screw, 10-24 x 1/2"                                          |
|       | 27915A                 |             | * Gasket, Intake                                             |
|       | 30195A                 |             | Flange, Carburetor (Incl. 79 & 80)                           |
|       | 30196                  |             | Screw, 5/16-18 x 3/4"                                        |
|       | 29716                  |             | Screw, 1/4-28 x 7/16"                                        |
|       | 650548                 |             | Screw, 8-32 x 5/16"                                          |
| 52    | 32326A                 |             | Lever, Governor (New lever does not need 1 of                |
|       |                        |             | 51,66,132,164,165,207)                                       |
| 55    | 30205                  |             | Bracket, Adjusting                                           |
|       | 30206                  |             | Link, Throttle                                               |
|       | 29216                  |             | Nut, Lock, 10-32                                             |
|       | 650152                 |             | Screw, 8-32 x 3/8"                                           |
|       | 29826                  |             | ·                                                            |
|       |                        |             | Screw, 10-32 x 3/4"                                          |
|       | 29642                  |             | Ring, Retaining                                              |
|       | 30699C                 |             | Rod Assy., Governor (Incl. 64 & 65)                          |
| 63    | 30699B                 |             | Governor Rod Ass'y. (This one-piece governor rodis no longer |
|       |                        |             | used. It is replaced by 30699C ass'y.,Ref. no. 63A)          |
| 64    | 30700                  |             | Yoke, Governor                                               |
| 65    | 650494                 |             | Screw, 6-40 x 5/16"                                          |
|       | 29918                  |             | Lockwasher, #8 E.T.                                          |
|       | 29747B                 |             | Screw, 5/16-24 x 21/32"                                      |
|       | 32158E                 |             | Blower Housing (For elec.star.)(Incl. 134,135)               |
|       | 650815                 |             | Washer, Belleville                                           |
|       | 8116                   |             | Nut, Hex                                                     |
|       | 29536                  |             | Blower Housing Baffle (without electric starter knock-out)   |
| 13    | 23300                  |             | (Use as required)                                            |
| 73    | 35256A                 |             | Blower Housing Baffle (with electric starter knock-out) (Use |
| .0    |                        |             | as required) (Point Ignition)                                |
| 74    | GEOEG1                 |             | Screw, 1/4-20 x 5/8"                                         |
|       | 650561                 |             | · · · · · · · · · · · · · · · · · · ·                        |
|       | 31688A                 |             | * Gasket, Carburetor                                         |
|       | 29752                  |             | Nut & Lockwasher Assy., 1/4-28                               |
|       | 650572                 |             | Screw, 1/4-28 x 1-1/8"                                       |
| 82A   | 730164                 |             | Air Cleaner Ass'y. (Incl. 60, 83, 87, 88, 89, 90A & 331B)    |
|       |                        |             | (Use as required)                                            |
| 83    | 27272A                 |             | * Gasket, Air cleaner                                        |
| 87    | 31708                  |             | Bracket, Air cleaner NOTE: 130010 thru 10C & 11 used in      |
|       |                        |             | early production only.                                       |
| 00    | 28820                  |             | • •                                                          |
|       |                        |             | Screw, 10-32 x 1/2"                                          |
|       | 31715                  |             | Body, Air cleaner                                            |
|       | 32924                  |             | Spring, Compression                                          |
|       | 650688                 |             | Screw, 10-32 x 1"                                            |
|       | 29538                  |             | Base, Engine mounting                                        |
|       | 31845                  |             | Shaft, Mechanical governor                                   |
|       | 30591                  |             | Gear Assy., Governor (Incl. 109)                             |
|       | 30588A                 |             | Spool, Governor                                              |
|       | 30590A                 |             | Washer, Flat                                                 |
|       | 29193                  |             | Ring, Retaining                                              |
| 113   | 650561                 |             | Screw, 1/4-20 x 5/8"                                         |
| 114   | 31301                  |             | Fuel Tank (Incl. 115)                                        |
| 115   | 410144B                |             | Fuel Cap (White Plastic)(Std)(As required)                   |
|       |                        |             |                                                              |

| Ref # | Part Number      | Qtv | Description                                                                                                                                                                                                                                                                      |
|-------|------------------|-----|----------------------------------------------------------------------------------------------------------------------------------------------------------------------------------------------------------------------------------------------------------------------------------|
|       | 33032            |     | Fuel Cap (Charcoal Plastic) (Spurt resistant, Low profile) (Use as required)                                                                                                                                                                                                     |
| 115   | 34210            |     | Fuel Cap (Red Plastic) (Spurt resistant, High profile) (Use as required)                                                                                                                                                                                                         |
| 115   | 35355            |     | Fuel Cap (Use as required)                                                                                                                                                                                                                                                       |
| 117   | 28584            |     | Fitting, Fuel strainer & elbow                                                                                                                                                                                                                                                   |
| 118   | 29774            |     | Fuel Line (Braided 8-1/4" 21 cm)(Use as req.)                                                                                                                                                                                                                                    |
| 118   | 30705            |     | Fuel Line (Braided 16") (41 cm) (Use as req.)                                                                                                                                                                                                                                    |
| 118   | 30962            |     | Fuel Line (Braided 32") (81 cm) (Use as req.)                                                                                                                                                                                                                                    |
|       | 650128           |     | Screw, 10-24 x 1/2" (Use as required)                                                                                                                                                                                                                                            |
|       | 30622A           |     | Extension, Blower housing                                                                                                                                                                                                                                                        |
|       | 650542           |     | Screw, 5/16-18 x 3/4"                                                                                                                                                                                                                                                            |
|       | 27930A           |     | Gasket, Exhaust                                                                                                                                                                                                                                                                  |
|       | 30196            |     | Screw, 5/16-18 x 3/4"                                                                                                                                                                                                                                                            |
|       | 26073            |     | Washer (Use as required)                                                                                                                                                                                                                                                         |
|       | 650694A          |     | Screw, 5/16-18 x 2" (Use as required)                                                                                                                                                                                                                                            |
|       | 30196            |     | Screw, 5/16-18 x 3/4"                                                                                                                                                                                                                                                            |
|       | 32589            |     | Key, Flywheel                                                                                                                                                                                                                                                                    |
|       | 31843A           |     | Bracket, Governor gear                                                                                                                                                                                                                                                           |
|       | 650836<br>650493 |     | Screw, 10-24 x 1/2"<br>Screw, 1/4 20 x 1 2/4"                                                                                                                                                                                                                                    |
|       | 30747            |     | Screw, 1/4-20 x 1-3/4" Clip, Shorting                                                                                                                                                                                                                                            |
|       | 610118           |     | Cover, Spark plug (Use as required)                                                                                                                                                                                                                                              |
|       | 650561           |     | Screw, 1/4-20 x 5/8" (Use as required )                                                                                                                                                                                                                                          |
|       | 30939A           |     | Cover, Cylinder head                                                                                                                                                                                                                                                             |
|       | 32125            |     | Cup, Starter                                                                                                                                                                                                                                                                     |
|       | 590417           |     | Screen, Starter cup                                                                                                                                                                                                                                                              |
|       | 26460            |     | Clamp, Fuel line                                                                                                                                                                                                                                                                 |
|       | 31461            |     | Bushing, Crankshaft (Use as required)                                                                                                                                                                                                                                            |
| 274   | 610973           |     | Terminal Ass'y. (As req. on late prod uction)                                                                                                                                                                                                                                    |
| 287   | 27275            |     | Clip, Hi-tension wire (Use as require d)                                                                                                                                                                                                                                         |
| 287   | 34246            |     | Clip, Ground wire (Use as required)                                                                                                                                                                                                                                              |
| 331A  | 34346            |     | Decal, Instruction                                                                                                                                                                                                                                                               |
|       | 550223           |     | Decal, Name                                                                                                                                                                                                                                                                      |
|       | 30547A           |     | Contact Assy., Breaker                                                                                                                                                                                                                                                           |
|       | 30548B           |     | Condenser                                                                                                                                                                                                                                                                        |
|       | 631021           |     | Inlet Needle, Seat & Clip Assy.                                                                                                                                                                                                                                                  |
| 336   | 631453           |     | Carburetor (Incl. 75) (Refer to Division 5, Section A, page 100 for breakdown)                                                                                                                                                                                                   |
| 337   | 610681A          |     | Magneto (w/ring gear) (12 Volt) (3 Am p) NOTE: The complete magneto is not available as an assembly. The magneto number is shown for reference purposes only. Order component parts individually, as show in parts list. (Refer to Division 5, Section B, page 23 for breakdown) |
| 338   | 590420           |     | Rewind Starter (Refer to Division 5, Section C, page 25 for breakdown)                                                                                                                                                                                                           |
| 343   | 33239A           |     | Gasket Set (Incl. items marked*)                                                                                                                                                                                                                                                 |