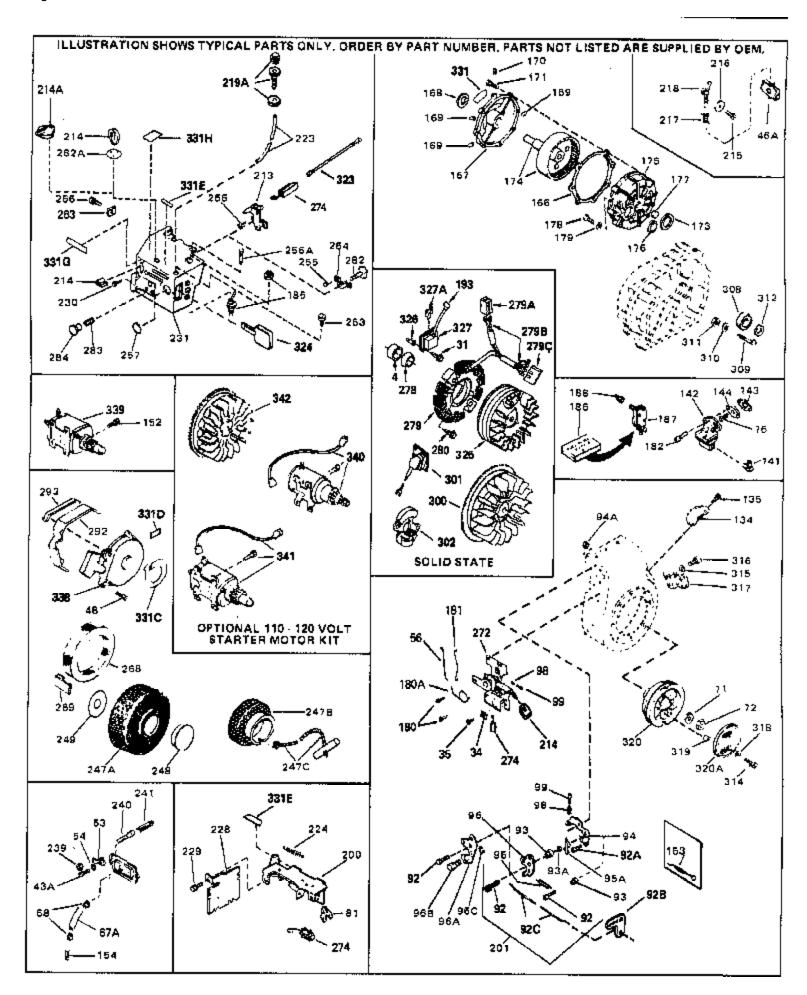

| D.(# | Det North or | Description                                                   |
|------|--------------|---------------------------------------------------------------|
|      |              | Description 200 5/01                                          |
|      | 650489       | Screw, 1/4-20 x 5/8"                                          |
|      | 650516       | Screw, 1/4-20 x 1-1/8"                                        |
|      | 27793        | Clip, Conduit (Use as required)                               |
|      | 28942        | Screw, 10-32 x 3/8" (Use as required)                         |
|      | 650128       | Screw, 10-24 x 1/2"                                           |
|      | 29716        | Screw, 1/4-28 x 7/16"                                         |
|      | 30206        | Link, Throttle                                                |
|      | 32447        | Tube, Breather                                                |
|      | 32446        | Grommet, Breather tube                                        |
| 71   | 650815       | Washer, Belleville                                            |
| 72   | 8116         | Nut, Hex                                                      |
| 92C  | 31879        | Link, Governor lever-to-bellcrank                             |
| 92B  | 30712        | Lever, Bellcrank                                              |
| 92   | 30312        | Screw, 10-32 x 1/2"                                           |
| 92A  | 650399       | Screw, 10-32 x 5/8" (Supplied by OEM)                         |
|      | 28562        | Bushing, RPM adjusting lever                                  |
|      | 29530        | Bushing, Bellcrank                                            |
|      | 33450        | Nut, Lock                                                     |
|      | 30199A       | Bracket, Speed control (Incl. 98 & 99)                        |
|      | 30202        | Spring, Extension                                             |
|      | 32977        | Spring, Torsion                                               |
|      | 33593        | Pin, Swivel                                                   |
|      | 33687        | Ring, Retaining                                               |
|      | 33592        | Lever, Speed control                                          |
|      | 32924        | Spring, Compression                                           |
|      | 650688       | Screw, 10-32 x 1"                                             |
|      | 30063        | Screw, 1/4-20 x 1/2"                                          |
|      | 610118       | Cover, Spark plug (Use as required)                           |
|      | 730152       | Control Bracket (Incl. 92, 92A, 92B,93, 93A,94, 95, 95A &     |
| 201  | 730132       |                                                               |
|      |              | 96)                                                           |
| 263  | 650764       | Nut, "U" Type (Use as required)                               |
| 274  | 610973       | Terminal Ass'y. (As req. on late prod uction)                 |
| 308  | 31793        | Bearing, Ball                                                 |
| 309  | 31855        | Retainer, Bearing                                             |
| 310  | 650778       | Washer, Lock                                                  |
| 311  | 650580       | Nut, Lock                                                     |
|      | 31792        | Washer, Thrust                                                |
|      | 550223       | Decal, Name                                                   |
|      | 590420       | Rewind Starter (Refer to Division 5, Section C, page 25 for   |
|      |              | breakdown)                                                    |
| 000  | 0==0= 1      | ,                                                             |
| 339  | 35765A       | Electric Starter Motor (12 Volt) NOTE: The 29965, 32468,      |
|      |              | 32468B, 33606, 35765 and 35765A startermotors are used        |
|      |              | interchangeably on these models. Refer to service number      |
|      |              | stamped on end cap of motor, or on decal, for identification. |
|      |              | Refer to Division 5, Section D for breakdown.                 |
| 340  | 33328D       | Starter Motor Kit (110-120 Volt) This 110-120 volt starter    |
| 010  | 300200       | motor kit may have been added to this engine. It can be       |
|      |              | added only if cylinder hasdrilled and tapped starter mounting |
|      |              | bosses and a ring gear flywheel (see#342). Refer to service   |
|      |              | number stamped on end cap of motor, or on decal, for          |
|      |              | identifica                                                    |
|      |              | iuci iunica                                                   |
| 342  | 30811A       | Flywheel (Ring gear flywheel requiredon engines using         |
|      |              | 110-120 volt starter kits listed above)                       |
|      |              | •                                                             |

| Ref # Part Number | Qty Description                                                                                                                                         |
|-------------------|---------------------------------------------------------------------------------------------------------------------------------------------------------|
| 342 611042        | Flywheel (Used on Type letters H and above) (Std. Point ignition) (Ring gear flywheel required on engines using 110-120 volt starter kits listed above) |
| 342 611085        | Flywheel (Minimum ring gear flywheel required on engines using 110-120 volt starter kits listed above) (Use withSolid State ignition)                   |