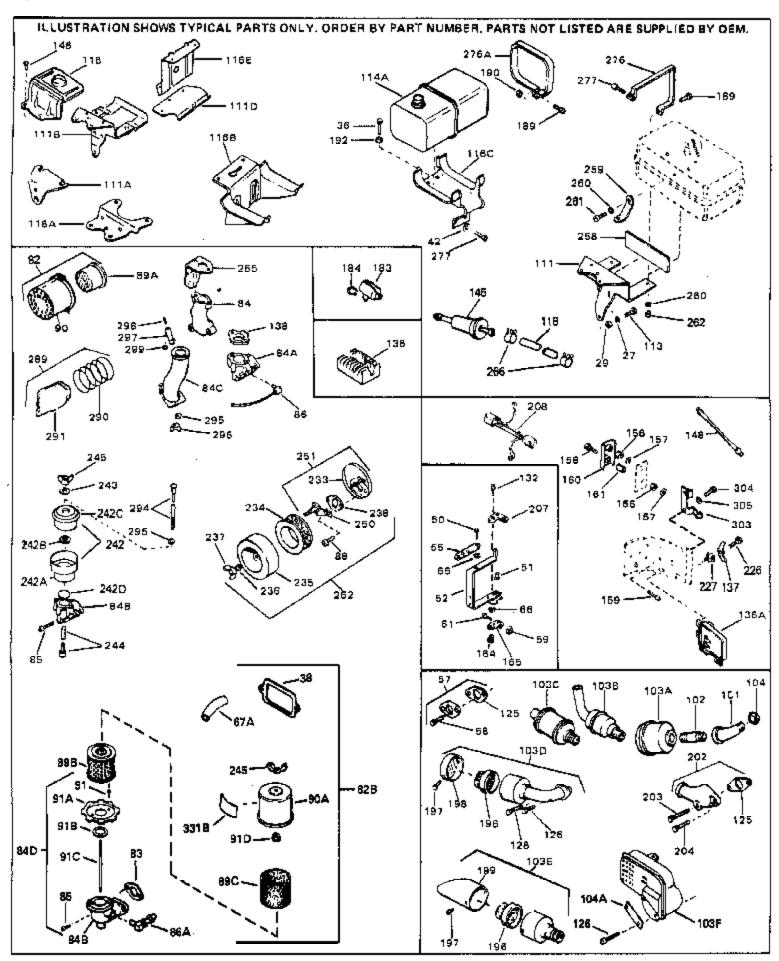

| Ref #                                                                                                                                                          | Part Number                                                                                                                                                    | Qty Description                                                                                                                                                                                                                                                                                                                                                                                                                                                                                                                                                                                                                                                                                                                                                 |
|----------------------------------------------------------------------------------------------------------------------------------------------------------------|----------------------------------------------------------------------------------------------------------------------------------------------------------------|-----------------------------------------------------------------------------------------------------------------------------------------------------------------------------------------------------------------------------------------------------------------------------------------------------------------------------------------------------------------------------------------------------------------------------------------------------------------------------------------------------------------------------------------------------------------------------------------------------------------------------------------------------------------------------------------------------------------------------------------------------------------|
| 36<br>36<br>38<br>42<br>42<br>50                                                                                                                               | 27513<br>650697A<br>650695A<br>650694A<br>27896A<br>26073<br>650691<br>650548<br>30319<br>32326A                                                               | Lockwasher, 1/4" (Use as required) Screw, 5/16-18 x 2-1/2" (Use as requi red) Screw, 5/16-18 x 2-1/4" (Use as requi red) Screw, 5/16-18 x 2" (Use as required) * Gasket, Breather cover Washer (Use as required) Washer, Flat (Use as required) Screw, 8-32 x 5/16" Rivet, Split (Used in early productio n) Lever, Governor (New lever does not need 1 of 51,66,132,164,165,207)                                                                                                                                                                                                                                                                                                                                                                               |
| 57<br>58<br>59<br>61<br>66                                                                                                                                     | 30205<br>730130<br>30196<br>29216<br>29826<br>29918<br>730561                                                                                                  | Bracket, Adjusting Exh.Adap.Kit (Incl. 58 & 125) (Use as req.) Screw, 5/16-18 x 3/4" (Use as require d) Nut, Lock, 10-32 Screw, 10-32 x 3/4" Lockwasher, #8 E.T. Air cleaner kit (Incl. 38, 67A, 83, 84B, 85,89B, 89C, 90A, 91, 91A, 91B, 91C, 91D, 245 & 331B) (Use only on engines with an externally vented fully adjustable carburetor)                                                                                                                                                                                                                                                                                                                                                                                                                     |
| 82                                                                                                                                                             | 730127                                                                                                                                                         | Air Cleaner Ass'y. (Incl. 60, 83, 87, 88, 89A, 90, 238 & 331B) (Use as required)                                                                                                                                                                                                                                                                                                                                                                                                                                                                                                                                                                                                                                                                                |
|                                                                                                                                                                | 27272A<br>34819                                                                                                                                                | * Gasket, Air cleaner<br>Air Cleaner Elbow (Incl. 84B, 86A, 91, 91A, 91B & 91C) (Use<br>in 730561 assembly only)                                                                                                                                                                                                                                                                                                                                                                                                                                                                                                                                                                                                                                                |
| 90<br>103D<br>103E<br>113<br>118<br>118<br>118<br>125<br>126<br>128<br>132<br>137<br>148<br>148<br>196<br>197<br>198<br>202<br>203<br>204<br>226<br>227<br>266 | 28820 31715 33456 391026 30063 29774 30705 30962 27930A 30196 650694A 30196 650548 33356 34067 34069 33323 650578 33172 31288 650697A 6021A 650760 28545 26460 | Screw, 10-32 x 1/2" Body, Air cleaner Muffler (Incl. 125, 126, 196, 197 & 1 98) Opt. Spark Arrest Muffler (Incl.196,1 97,199) Screw, 1/4-20 x 1/2" Fuel Line (Braided 8-1/4" 21 cm)(Use as req.) Fuel Line (Braided 32") (81 cm) (Use as req.) Fuel Line (Braided 32") (81 cm) (Use as req.) Gasket, Exhaust Screw, 5/16-18 x 3/4" Screw, 5/16-18 x 2" (Use as required) Screw, 5/16-18 x 3/4" Screw, 8-32 x 5/16" (Early production ) Teminal Wire Assy., Alternator adapter (4-1/4") Wire Assy., Alternator adapter (6-3/4") Screen, Muffler Screw, 8-18 x 3/8" Cover, Muffler Exh. Adaptor Kit (Incl.125,203,204) ( As req.) Screw, 5/16-18 x 2-1/2" (Use as required) Screw, 5/16-18 x 1-1/2" (Use as required) Screw, 8-32 x 3/8" Grommet Clamp, Fuel line |
|                                                                                                                                                                | 31752                                                                                                                                                          | Decal, Air cleaner                                                                                                                                                                                                                                                                                                                                                                                                                                                                                                                                                                                                                                                                                                                                              |