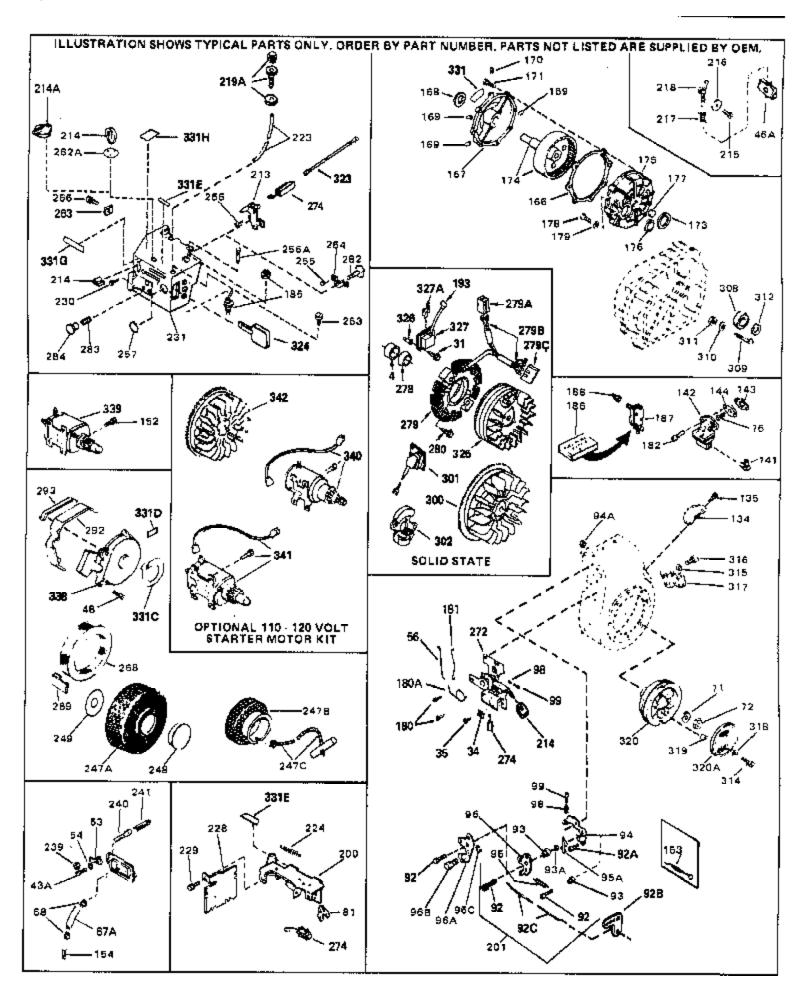

| Dof #            | Port Number | h. Description                                                |
|------------------|-------------|---------------------------------------------------------------|
|                  |             | ty Description                                                |
|                  | 650489      | Screw, 1/4-20 x 5/8"                                          |
|                  | 650516      | Screw, 1/4-20 x 1-1/8"                                        |
|                  | 27793       | Clip, Conduit (Use as required)                               |
|                  | 28942       | Screw, 10-32 x 3/8" (Use as required)                         |
|                  | 650128      | Screw, 10-24 x 1/2"                                           |
| 48               | 29716       | Screw, 1/4-28 x 7/16"                                         |
| 56               | 30206       | Link, Throttle                                                |
| 71               | 650815      | Washer, Belleville                                            |
| 72               | 8116        | Nut, Hex                                                      |
| 92C              | 31879       | Link, Governor lever-to-bellcrank                             |
|                  | 650399      | Screw, 10-32 x 5/8" (Supplied by OEM)                         |
|                  | 30312       | Screw, 10-32 x 1/2"                                           |
|                  | 30712       | Lever, Bellcrank                                              |
|                  | 29530       | Bushing, Bellcrank                                            |
|                  | 28562       | ——————————————————————————————————————                        |
|                  |             | Bushing, RPM adjusting lever                                  |
|                  | 30199A      | Bracket, Speed control (Incl. 98 & 99)                        |
|                  | 33450       | Nut, Lock                                                     |
|                  | 30202       | Spring, Extension                                             |
|                  | 32977       | Spring, Torsion                                               |
|                  | 30201A      | Lever, Speed control                                          |
|                  | 32924       | Spring, Compression                                           |
|                  | 650688      | Screw, 10-32 x 1"                                             |
| 193              | 610118      | Cover, Spark plug (Use as required)                           |
| 193              | 27276       | Cover, Spark plug                                             |
| 201              | 730152      | Control Bracket (Incl. 92, 92A, 92B,93, 93A,94, 95, 95A &     |
|                  |             | 96)                                                           |
| 262              | 650764      | Nut, "U" Type (Use as required)                               |
|                  | 610973      | • • •                                                         |
|                  |             | Terminal Ass'y. (As req. on late prod uction)                 |
|                  | 31793       | Bearing, Ball                                                 |
|                  | 31855       | Retainer, Bearing                                             |
|                  | 650778      | Washer, Lock                                                  |
|                  | 650580      | Nut, Lock                                                     |
|                  | 31792       | Washer, Thrust                                                |
|                  | 550223      | Decal, Name                                                   |
| 338              | 590473      | Rewind Starter (Refer to Division 5, Section C, page 29 for   |
|                  |             | breakdown)                                                    |
| 3/10             | 33328D      | Starter Motor Kit (110-120 Volt) This 110-120 volt starter    |
| 0-10             | 30020D      | motor kit may have been added to this engine. It can be       |
|                  |             | added only if cylinder hasdrilled and tapped starter mounting |
|                  |             |                                                               |
|                  |             | bosses and a ring gear flywheel (see#342). Refer to service   |
|                  |             | number stamped on end cap of motor, or on decal, for          |
|                  |             | identifica                                                    |
| 342              | 30811A      | Flywheel (Ring gear flywheel requiredon engines using         |
|                  |             | 110-120 volt starter kits listed above)                       |
|                  | 044040      | ,                                                             |
| 342              | 611042      | Flywheel (Used on Type letters H and above) (Std. Point       |
|                  |             | ignition) (Ring gear flywheel required on engines using       |
|                  |             | 110-120 volt starter kits listed above)                       |
| 2/12             | 611085      | Flywheel (Minimum ring gear flywheel required on engines      |
| J <del>1</del> ∠ | 011000      | using 110-120 volt starter kits listed above) (Use withSolid  |
|                  |             |                                                               |
|                  |             | State ignition)                                               |