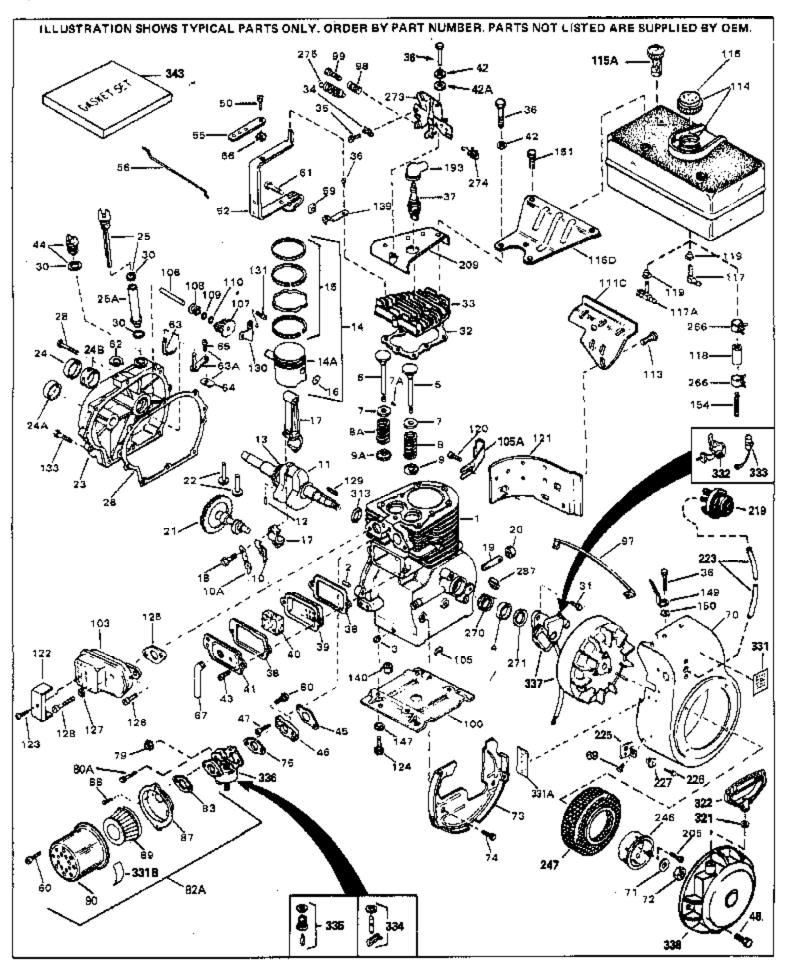

|     | 5           | <u> </u> |                                                          |
|-----|-------------|----------|----------------------------------------------------------|
|     | Part Number | Qty      | Description                                              |
|     | 32586C      |          | Cylinder (Incl. 2, 3, 4 & 76) (2-3/4" Bore)              |
|     | 27652       |          | Pin, Dowel                                               |
|     | 27642       |          | Plug, Oil drain                                          |
|     | 32630       |          | Seal, Oil                                                |
|     | 32783       |          | Intake Valve (Std.) (Incl. 9)                            |
| 5   | 32784       |          | Intake Valve (1/32" OS) (Incl. 9)                        |
| 6   | 27878A      |          | Exhaust Valve (Std.) (Incl. 9)                           |
| 6   | 27880A      |          | Exhaust Valve (1/32" OS) (Incl. 9)                       |
| 7   | 27882       |          | Cap, Upper valve spring                                  |
| 7A  | 20810       |          | Pin, Valve spring retainer (Use as re quired)            |
|     | 27881       |          | Spring, Valve                                            |
|     | 27881       |          | Spring, Valve                                            |
|     | 32581       |          | Cap, Lower valve spring                                  |
|     | 32581       |          | Cap, Lower valve spring                                  |
|     | 34242       |          | Dipper, Oil                                              |
|     | 32590       |          | Plate, Lock & Oil dipper (This plate may be replaced by  |
| IUA | 32390       |          | 34242 oil dipper but 650662C screw must be used.)        |
| 11  | 32782       |          | Crankshaft (Incl. 12 &13)                                |
| 12  | 29783       |          | Crankshaft Gear Pin (Early production)                   |
| 13  | 27884       |          | Gear, Crankshaft (Used in early production) This gear is |
|     |             |          | servicable onlywhen it is pinned to the crankshaft.      |
| 14  | 34517       |          | Piston, Pin & Ring Set (Std.) (2-3/4" Bore)              |
| 14  | 34518       |          | Piston, Pin & Ring Set (.010" OS)                        |
| 14  | 34519       |          | Piston, Pin & Ring Set (.020" OS)                        |
| 14A | 32592B      |          | Piston & Pin Ass'y. (Std.)(2-3/4")(In cl.16)             |
| 14A | 32593B      |          | Piston & Pin Ass'y. (.010" OS) (Incl. 16)                |
| 14A | 32594B      |          | Piston & Pin Ass'y. (.020" OS) (Incl. 16)                |
| 15  | 32595       |          | Ring Set (Std.) (2-3/4" Bore)                            |
|     | 32596       |          | Ring Set (.010" OS)                                      |
|     | 32597       |          | Ring Set (.020" OS)                                      |
|     | 27888       |          | Ring, Piston pin retaining                               |
|     | 32591C      |          | Rod Assy., Connecting (Incl. 10 & 18)                    |
|     | 650662C     |          | Screw, Connecting rod (2 each)                           |
|     | 32115       |          | Camshaft (MCR)                                           |
|     | 34034       |          | Lifter, Valve                                            |
|     | 31451A      |          | ·                                                        |
|     |             |          | Cylinder Cover (Incl.24, 106, 309, 31 0 & 311)           |
|     | 28460       |          | Seal, Oil                                                |
|     | 31546       |          | Bushing, Crankshaft (Use as required)                    |
|     | 31848       |          | Dipstick (Incl. 30)                                      |
|     | 31847       |          | Tube, Oil filler                                         |
|     | 30684       |          | * Gasket, Cylinder cover                                 |
|     | 650488      |          | Screw, 1/4-20 x 1-1/4"                                   |
|     | 29673       |          | * Gasket, Oil filler                                     |
|     | 650489      |          | Screw, 1/4-20 x 5/8"                                     |
|     | 650516      |          | Screw, 1/4-20 x 1-1/8"                                   |
| 32  | 32631A      |          | * Gasket, Cylinder head                                  |
| 33  | 30938A      |          | Head, Cylinder                                           |
| 34  | 27793       |          | Clip, Conduit (Use as required)                          |
|     | 28942       |          | Screw, 10-32 x 3/8" (Use as required)                    |
|     | 650697A     |          | Screw, 5/16-18 x 2-1/2" (Use as requi red)               |
|     | 650695A     |          | Screw, 5/16-18 x 2-1/4" (Use as requi red)               |
|     | 650694A     |          | Screw, 5/16-18 x 2" (Use as required)                    |
|     | 33636       |          | Resistor Spark Plug (RJ-8C)                              |
|     | 34251       |          | Resistor Spark Plug                                      |
|     | 27896A      |          | * Gasket, Breather cover                                 |
|     | 28423       |          | Body, Breather                                           |
|     |             |          | •                                                        |
| 40  | 28424       |          | Element, Breather                                        |

|     | D (N)       |     |                                                              |
|-----|-------------|-----|--------------------------------------------------------------|
|     | Part Number | Qty | Description                                                  |
| 41  | 28425       |     | Cover, Valve spring                                          |
| 42A | 650690      |     | Washer, Belleville (Use as required)                         |
| 42  | 26073       |     | Washer (Use as required)                                     |
|     | 650691      |     | Washer, Flat (Use as required)                               |
|     |             |     |                                                              |
|     | 650128      |     | Screw, 10-24 x 1/2"                                          |
|     | 27625       |     | Plug, Oil filler (Incl. 30)                                  |
| 45  | 27915A      |     | * Gasket, Intake                                             |
| 46  | 30195A      |     | Flange, Carburetor (Incl. 79 & 80)                           |
| 47  | 30196       |     | Screw, 5/16-18 x 3/4"                                        |
|     | 29716       |     | Screw, 1/4-28 x 7/16"                                        |
|     |             |     | ·                                                            |
|     | 650548      |     | Screw, 8-32 x 5/16"                                          |
| 52  | 32326A      |     | Lever, Governor (New lever does not need 1 of                |
|     |             |     | 51,66,132,164,165,207)                                       |
| EE  | 20205       |     | Drooket Adjusting                                            |
|     | 30205       |     | Bracket, Adjusting                                           |
|     | 30206       |     | Link, Throttle                                               |
| 59  | 29216       |     | Nut, Lock, 10-32                                             |
| 60  | 650152      |     | Screw, 8-32 x 3/8"                                           |
|     | 29826       |     | Screw, 10-32 x 3/4"                                          |
|     | 29642       |     | Ring, Retaining                                              |
|     |             |     |                                                              |
| 63  | 30699B      |     | Governor Rod Ass'y. (This one-piece governor rodis no longer |
|     |             |     | used. It is replaced by 30699C ass'y.,Ref. no. 63A)          |
| 621 | 30699C      |     | Pad Acov Covernor (Incl. 64.9.65)                            |
|     |             |     | Rod Assy., Governor (Incl. 64 & 65)                          |
|     | 30700       |     | Yoke, Governor                                               |
|     | 650494      |     | Screw, 6-40 x 5/16"                                          |
| 66  | 29918       |     | Lockwasher, #8 E.T.                                          |
| 67  | 35350       |     | Tube, Breather                                               |
|     | 29747B      |     | Screw, 5/16-24 x 21/32"                                      |
|     | 32158E      |     |                                                              |
|     |             |     | Blower Housing (For elec.star.)(Incl. 134,135)               |
|     | 650815      |     | Washer, Belleville                                           |
| 72  | 8116        |     | Nut, Hex                                                     |
| 73  | 29536       |     | Blower Housing Baffle (without electric starter knock-out)   |
|     |             |     | (Use as required)                                            |
|     |             |     | ,                                                            |
| 73  | 35256A      |     | Blower Housing Baffle (with electric starter knock-out) (Use |
|     |             |     | as required) (Point Ignition)                                |
|     |             |     |                                                              |
|     | 650561      |     | Screw, 1/4-20 x 5/8"                                         |
| 75  | 31688A      |     | * Gasket, Carburetor                                         |
| 79  | 29752       |     | Nut & Lockwasher Assy., 1/4-28                               |
|     | 650572      |     | Screw, 1/4-28 x 1-1/8"                                       |
|     | 730164      |     | Air Cleaner Ass'y. (Incl. 60, 83, 87, 88, 89, 90A & 331B)    |
| 02A | 730104      |     |                                                              |
|     |             |     | (Use as required)                                            |
| 83  | 27272A      |     | * Gasket, Air cleaner                                        |
|     | 31691       |     |                                                              |
| 07  | 31091       |     | Bracket, Air cleaner NOTE: 130010 thru 10C & 11 used in      |
|     |             |     | early production only.                                       |
| QQ  | 28820       |     | Screw, 10-32 x 1/2"                                          |
|     |             |     |                                                              |
|     | 30727       |     | Element, Air cleaner                                         |
|     | 31715       |     | Body, Air cleaner                                            |
| 97  | 35349       |     | Ground Wire                                                  |
| 98  | 32924       |     | Spring, Compression                                          |
|     | 650688      |     | Screw, 10-32 x 1"                                            |
|     | 29538       |     | Base, Engine mounting                                        |
|     |             |     | •                                                            |
|     | 31845       |     | Shaft, Mechanical governor                                   |
|     | 30591       |     | Gear Assy., Governor (Incl. 109)                             |
| 108 | 30588A      |     | Spool, Governor                                              |
| 109 | 30590A      |     | Washer, Flat                                                 |
|     | 29193       |     | Ring, Retaining                                              |
| 110 |             |     | - ······ · · · · · · · · · · · · · · ·                       |

|      |         | Oty Description                                                                                                                                                                                                                                                                       |
|------|---------|---------------------------------------------------------------------------------------------------------------------------------------------------------------------------------------------------------------------------------------------------------------------------------------|
|      | 30063   | Screw, 1/4-20 x 1/2"                                                                                                                                                                                                                                                                  |
| 114  | 31301   | Fuel Tank (Incl. 115)                                                                                                                                                                                                                                                                 |
| 115  | 410144B | Fuel Cap (White Plastic)(Std)(As requ ired)                                                                                                                                                                                                                                           |
| 115  | 33032   | Fuel Cap (Charcoal Plastic) (Spurt resistant, Low profile)                                                                                                                                                                                                                            |
|      |         | (Use as required)                                                                                                                                                                                                                                                                     |
| 115  | 34210   | Fuel Cap (Red Plastic) (Spurt resistant, High profile) (Use as required)                                                                                                                                                                                                              |
| 115  | 35355   | Fuel Cap (Use as required)                                                                                                                                                                                                                                                            |
|      | 28584   | Fitting, Fuel strainer & elbow                                                                                                                                                                                                                                                        |
|      | 29774   | Fuel Line (Braided 8-1/4" 21 cm)(Use as req.)                                                                                                                                                                                                                                         |
|      | 30705   | Fuel Line (Braided 16") (41 cm) (Use as req.)                                                                                                                                                                                                                                         |
|      | 30962   | Fuel Line (Braided 32") (81 cm) (Use as req.)                                                                                                                                                                                                                                         |
|      | 650128  | Screw, 10-24 x 1/2" (Use as required)                                                                                                                                                                                                                                                 |
|      | 30622A  | Extension, Blower housing                                                                                                                                                                                                                                                             |
|      | 650542  | Screw, 5/16-18 x 3/4"                                                                                                                                                                                                                                                                 |
|      | 27930A  | Gasket, Exhaust                                                                                                                                                                                                                                                                       |
|      | 30196   | Screw, 5/16-18 x 3/4"                                                                                                                                                                                                                                                                 |
|      | 26073   | Washer (Use as required)                                                                                                                                                                                                                                                              |
|      | 650694A | Screw, 5/16-18 x 2" (Use as required)                                                                                                                                                                                                                                                 |
|      | 30196   | Screw, 5/16-18 x 3/4"                                                                                                                                                                                                                                                                 |
|      | 32589   | Key, Flywheel                                                                                                                                                                                                                                                                         |
|      | 31843A  | Bracket, Governor gear                                                                                                                                                                                                                                                                |
|      | 650836  | Screw, 10-24 x 1/2"                                                                                                                                                                                                                                                                   |
| 133  | 650493  | Screw, 1/4-20 x 1-3/4"                                                                                                                                                                                                                                                                |
|      | 30747   | Clip, Shorting                                                                                                                                                                                                                                                                        |
|      | 650890  | Lockwasher                                                                                                                                                                                                                                                                            |
|      | 610118  | Cover, Spark plug (Use as required)                                                                                                                                                                                                                                                   |
|      | 27276   | Cover, Spark plug                                                                                                                                                                                                                                                                     |
| 205  | 650561  | Screw, 1/4-20 x 5/8" (Use as required )                                                                                                                                                                                                                                               |
|      | 30939A  | Cover, Cylinder head                                                                                                                                                                                                                                                                  |
|      | 650760  | Screw, 8-32 x 3/8"                                                                                                                                                                                                                                                                    |
|      | 28545   | Grommet                                                                                                                                                                                                                                                                               |
|      | 32125   | Cup, Starter                                                                                                                                                                                                                                                                          |
|      | 590417  | Screen, Starter cup                                                                                                                                                                                                                                                                   |
| 266  | 26460   | Clamp, Fuel line                                                                                                                                                                                                                                                                      |
|      | 31461   | Bushing, Crankshaft (Use as required)                                                                                                                                                                                                                                                 |
| 274  | 610973  | Terminal Ass'y. (As req. on late prod uction)                                                                                                                                                                                                                                         |
| 287  | 27275   | Clip, Hi-tension wire (Use as require d)                                                                                                                                                                                                                                              |
| 287  | 34246   | Clip, Ground wire (Use as required)                                                                                                                                                                                                                                                   |
| 331  | 550223  | Decal, Name                                                                                                                                                                                                                                                                           |
| 331B | 31752   | Decal, Air cleaner                                                                                                                                                                                                                                                                    |
| 331A | 34346   | Decal, Instruction                                                                                                                                                                                                                                                                    |
| 332  | 30547A  | Contact Assy., Breaker                                                                                                                                                                                                                                                                |
| 333  | 30548B  | Condenser                                                                                                                                                                                                                                                                             |
|      | 631021  | Inlet Needle, Seat & Clip Assy.                                                                                                                                                                                                                                                       |
|      | 631453  | Carburetor (Incl. 75) (Refer to Division 5, Section A, page 100                                                                                                                                                                                                                       |
|      |         | for breakdown)                                                                                                                                                                                                                                                                        |
| 337  | 610826  | Magneto (w/ring gear)(12 Vt/3 Amp)(2 NOTE: The complete magneto is not available as an assembly. The magneto number is shown for reference purposes only. Order component parts individually, as show in parts list. Circuit) (Refer to Division 5, Section B, page 27 for breakdown) |
| 338  | 590473  | Rewind Starter (Refer to Division 5, Section C, page 29 for breakdown)                                                                                                                                                                                                                |
| 343  | 33239A  | Gasket Set (Incl. items marked*)                                                                                                                                                                                                                                                      |