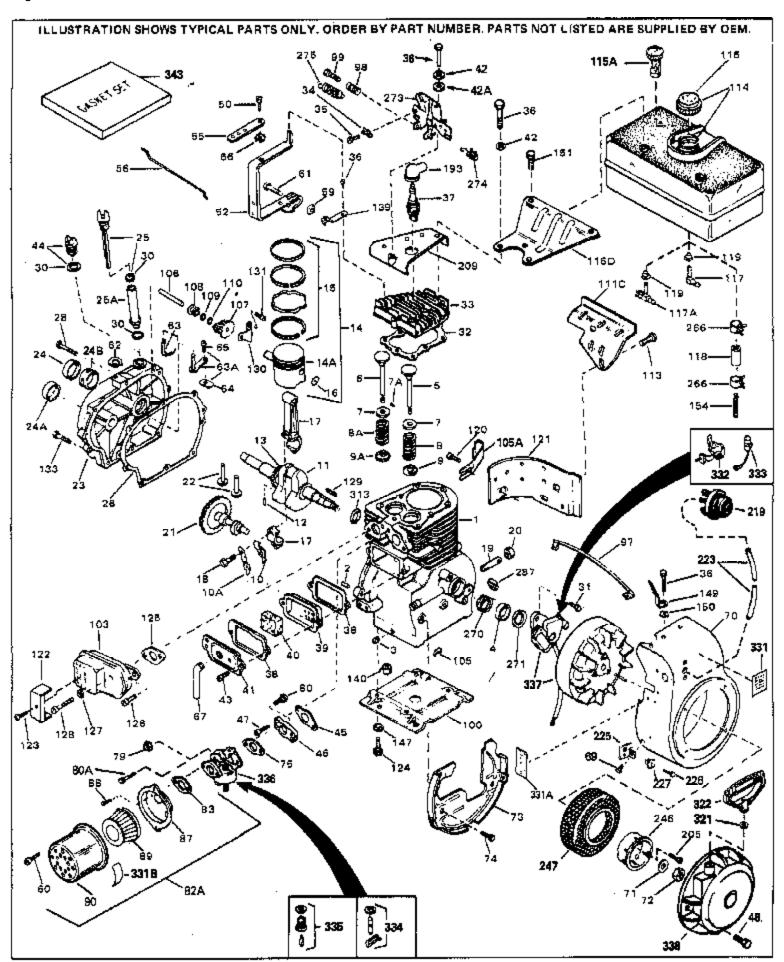

|     |                  | _   |                                                          |
|-----|------------------|-----|----------------------------------------------------------|
|     |                  | Qty | Description Description                                  |
|     | 32586C           |     | Cylinder (Incl. 2, 3, 4 & 76) (2-3/4" Bore)              |
|     | 27652            |     | Pin, Dowel                                               |
|     | 27642            |     | Plug, Oil drain                                          |
|     | 32630            |     | Seal, Oil                                                |
|     | 32783            |     | Intake Valve (Std.) (Incl. 9)                            |
| 5   | 32784            |     | Intake Valve (1/32" OS) (Incl. 9)                        |
| 6   | 27878A           |     | Exhaust Valve (Std.) (Incl. 9)                           |
| 6   | 27880A           |     | Exhaust Valve (1/32" OS) (Incl. 9)                       |
| 7   | 27882            |     | Cap, Upper valve spring                                  |
| 7A  | 20810            |     | Pin, Valve spring retainer (Use as re quired)            |
| 8   | 27881            |     | Spring, Valve                                            |
| 8A  | 27881            |     | Spring, Valve                                            |
| 9   | 32581            |     | Cap, Lower valve spring                                  |
|     | 32581            |     | Cap, Lower valve spring                                  |
|     | 32590            |     | Plate, Lock & Oil dipper (This plate may be replaced by  |
|     |                  |     | 34242 oil dipper but 650662C screw must be used.)        |
| 40  | 0.40.40          |     | ,                                                        |
|     | 34242            |     | Dipper, Oil                                              |
|     | 32782            |     | Crankshaft (Incl. 12 &13)                                |
|     | 29783            |     | Crankshaft Gear Pin (Early production )                  |
| 13  | 27884            |     | Gear, Crankshaft (Used in early production) This gear is |
|     |                  |     | servicable onlywhen it is pinned to the crankshaft.      |
| 14A | 32592B           |     | Piston & Pin Ass'y. (Std.)(2-3/4")(In cl.16)             |
|     | 32593B           |     | Piston & Pin Ass'y. (.010" OS) (Incl. 16)                |
|     | 32594B           |     | Piston & Pin Ass'y. (.020" OS) (Incl. 16)                |
|     | 34517            |     | Piston, Pin & Ring Set (Std.) (2-3/4" Bore)              |
|     | 34518            |     | Piston, Pin & Ring Set (.010" OS)                        |
|     | 34519            |     | Piston, Pin & Ring Set (.020" OS)                        |
|     | 32595            |     | Ring Set (Std.) (2-3/4" Bore)                            |
|     | 32596            |     | Ring Set (010." (25)4 Bore)                              |
|     | 32597            |     | Ring Set (.020" OS)                                      |
|     | 27888            |     | Ring, Piston pin retaining                               |
|     | 32591C           |     | Rod Assy., Connecting (Incl. 10 & 18)                    |
|     | 650662C          |     | Screw, Connecting rod (2 each)                           |
|     | 32115            |     | Camshaft (MCR)                                           |
|     |                  |     | ` '                                                      |
|     | 34034            |     | Lifter, Valve                                            |
|     | 31451A           |     | Cylinder Cover (Incl.24, 106, 309, 31 0 & 311)           |
|     | 31546            |     | Bushing, Crankshaft (Use as required)                    |
|     | 28460            |     | Seal, Oil                                                |
|     | 31297            |     | Dipstick, Oil (Incl. 30)  * Coolert Odinder cover        |
|     | 30684            |     | * Gasket, Cylinder cover<br>Screw, 1/4-20 x 1-1/4"       |
|     | 650488           |     | · ·                                                      |
|     | 29673<br>650480  |     | * Gasket, Oil filler                                     |
|     | 650489<br>650516 |     | Screw, 1/4-20 x 5/8"                                     |
|     | 650516<br>33631A |     | Screw, 1/4-20 x 1-1/8"  * Gacket Cylinder bood           |
|     | 32631A<br>20038A |     | * Gasket, Cylinder head                                  |
|     | 30938A           |     | Head, Cylinder                                           |
|     | 27793            |     | Clip, Conduit (Use as required)                          |
|     | 28942            |     | Screw, 10-32 x 3/8" (Use as required)                    |
|     | 650697A          |     | Screw, 5/16-18 x 2-1/2" (Use as requi red)               |
|     | 650695A          |     | Screw, 5/16-18 x 2-1/4" (Use as requi red)               |
|     | 650694A          |     | Screw, 5/16-18 x 2" (Use as required)                    |
|     | 33636            |     | Resistor Spark Plug (RJ-8C)                              |
|     | 34251            |     | Resistor Spark Plug                                      |
|     | 27896A           |     | * Gasket, Breather cover                                 |
|     | 28423            |     | Body, Breather                                           |
|     | 28424            |     | Element, Breather                                        |
| 41  | 28425            |     | Cover, Valve spring                                      |
|     |                  |     |                                                          |

| 42<br>42<br>42A<br>43<br>45<br>46<br>47<br>48<br>50            | Part Number 26073 650691 650690 650128 27915A 30195A 30196 29716 650548 32326A                                         | Qty | Description  Washer (Use as required)  Washer, Flat (Use as required)  Washer, Belleville (Use as required)  Screw, 10-24 x 1/2"  * Gasket, Intake  Flange, Carburetor (Incl. 79 & 80)  Screw, 5/16-18 x 3/4"  Screw, 1/4-28 x 7/16"  Screw, 8-32 x 5/16"  Lever, Governor (New lever does not need 1 of 51,66,132,164,165,207) |
|----------------------------------------------------------------|------------------------------------------------------------------------------------------------------------------------|-----|---------------------------------------------------------------------------------------------------------------------------------------------------------------------------------------------------------------------------------------------------------------------------------------------------------------------------------|
| 56<br>59<br>60<br>61<br>62                                     | 30205<br>30206<br>29216<br>650152<br>29826<br>29642<br>30699B                                                          |     | Bracket, Adjusting Link, Throttle Nut, Lock, 10-32 Screw, 8-32 x 3/8" Screw, 10-32 x 3/4" Ring, Retaining Governor Rod Ass'y. (This one-piece governor rodis no longer used. It is replaced by 30699C ass'y.,Ref. no. 63A)                                                                                                      |
| 64<br>65<br>66<br>67<br>69<br>70<br>71<br>72                   | 30699C<br>30700<br>650494<br>29918<br>35350<br>29747B<br>32158E<br>650815<br>8116<br>29536                             |     | Rod Assy., Governor (Incl. 64 & 65) Yoke, Governor Screw, 6-40 x 5/16" Lockwasher, #8 E.T. Tube, Breather Screw, 5/16-24 x 21/32" Blower Housing (For elec.star.)(Incl. 134,135) Washer, Belleville Nut, Hex Blower Housing Baffle (without electric starter knock-out) (Use as required)                                       |
| 73                                                             | 35256A                                                                                                                 |     | Blower Housing Baffle (with electric starter knock-out) (Use as required) (Point Ignition)                                                                                                                                                                                                                                      |
| 75<br>79<br>80                                                 | 650561<br>31688A<br>29752<br>650572<br>730164                                                                          |     | Screw, 1/4-20 x 5/8"  * Gasket, Carburetor Nut & Lockwasher Assy., 1/4-28 Screw, 1/4-28 x 1-1/8" Air Cleaner Ass'y. (Incl. 60, 83, 87, 88, 89, 90A & 331B) (Use as required)                                                                                                                                                    |
|                                                                | 27272A<br>31691                                                                                                        |     | * Gasket, Air cleaner<br>Bracket, Air cleaner NOTE: 130010 thru 10C & 11 used in<br>early production only.                                                                                                                                                                                                                      |
| 89<br>90<br>98<br>99<br>100<br>106<br>107<br>108<br>109<br>110 | 28820<br>30727<br>31715<br>32924<br>650688<br>29538<br>31845<br>30591<br>30588A<br>30590A<br>29193<br>30063<br>410144B |     | Screw, 10-32 x 1/2" Element, Air cleaner Body, Air cleaner Spring, Compression Screw, 10-32 x 1" Base, Engine mounting Shaft, Mechanical governor Gear Assy., Governor (Incl. 109) Spool, Governor Washer, Flat Ring, Retaining Screw, 1/4-20 x 1/2" Fuel Cap (White Plastic)(Std)(As requ ired)                                |

| Ref # | Part Number | Qty | Description                                                                                                                                                                                                                                                                           |
|-------|-------------|-----|---------------------------------------------------------------------------------------------------------------------------------------------------------------------------------------------------------------------------------------------------------------------------------------|
| 115   | 33032       |     | Fuel Cap (Charcoal Plastic) (Spurt resistant, Low profile) (Use as required)                                                                                                                                                                                                          |
| 115   | 34210       |     | Fuel Cap (Red Plastic) (Spurt resistant, High profile) (Use as required)                                                                                                                                                                                                              |
| 115   | 35355       |     | Fuel Cap (Use as required)                                                                                                                                                                                                                                                            |
| 118   | 29774       |     | Fuel Line (Braided 8-1/4" 21 cm)(Use as req.)                                                                                                                                                                                                                                         |
|       | 30705       |     | Fuel Line (Braided 16") (41 cm) (Use as req.)                                                                                                                                                                                                                                         |
|       | 30962       |     | Fuel Line (Braided 32") (81 cm) (Use as req.)                                                                                                                                                                                                                                         |
|       | 650128      |     | Screw, 10-24 x 1/2" (Use as required)                                                                                                                                                                                                                                                 |
|       | 30622A      |     | Extension, Blower housing                                                                                                                                                                                                                                                             |
|       | 650542      |     | Screw, 5/16-18 x 3/4"                                                                                                                                                                                                                                                                 |
|       | 27930A      |     | Gasket, Exhaust                                                                                                                                                                                                                                                                       |
|       | 30196       |     | Screw, 5/16-18 x 3/4"                                                                                                                                                                                                                                                                 |
|       | 26073       |     | Washer (Use as required)                                                                                                                                                                                                                                                              |
|       | 650694A     |     | Screw, 5/16-18 x 2" (Use as required)                                                                                                                                                                                                                                                 |
|       | 30196       |     | Screw, 5/16-18 x 3/4"                                                                                                                                                                                                                                                                 |
|       | 32589       |     |                                                                                                                                                                                                                                                                                       |
|       | 31843A      |     | Key, Flywheel  Procket Covernor goor                                                                                                                                                                                                                                                  |
|       | 650836      |     | Bracket, Governor gear                                                                                                                                                                                                                                                                |
|       | 650493      |     | Screw, 10-24 x 1/2"<br>Screw, 1/4-20 x 1-3/4"                                                                                                                                                                                                                                         |
|       | 30747       |     | ·                                                                                                                                                                                                                                                                                     |
|       |             |     | Clip, Shorting<br>Lockwasher                                                                                                                                                                                                                                                          |
|       | 650890      |     |                                                                                                                                                                                                                                                                                       |
|       | 610118      |     | Cover, Spark plug (Use as required)                                                                                                                                                                                                                                                   |
|       | 27276       |     | Cover, Spark plug                                                                                                                                                                                                                                                                     |
|       | 650561      |     | Screw, 1/4-20 x 5/8" (Use as required )                                                                                                                                                                                                                                               |
|       | 30939A      |     | Cover, Cylinder head                                                                                                                                                                                                                                                                  |
|       | 32125       |     | Cup, Starter                                                                                                                                                                                                                                                                          |
|       | 590417      |     | Screen, Starter cup                                                                                                                                                                                                                                                                   |
|       | 26460       |     | Clamp, Fuel line                                                                                                                                                                                                                                                                      |
|       | 31461       |     | Bushing, Crankshaft (Use as required)                                                                                                                                                                                                                                                 |
|       | 610973      |     | Terminal Ass'y. (As req. on late prod uction)                                                                                                                                                                                                                                         |
|       | 27275       |     | Clip, Hi-tension wire (Use as require d)                                                                                                                                                                                                                                              |
|       | 34246       |     | Clip, Ground wire (Use as required)                                                                                                                                                                                                                                                   |
|       | 550223      |     | Decal, Name                                                                                                                                                                                                                                                                           |
|       | 34346       |     | Decal, Instruction                                                                                                                                                                                                                                                                    |
|       | 31752       |     | Decal, Air cleaner                                                                                                                                                                                                                                                                    |
|       | 30547A      |     | Contact Assy., Breaker                                                                                                                                                                                                                                                                |
|       | 30548B      |     | Condenser                                                                                                                                                                                                                                                                             |
|       | 631021      |     | Inlet Needle, Seat & Clip Assy.                                                                                                                                                                                                                                                       |
| 336   | 631453      |     | Carburetor (Incl. 75) (Refer to Division 5, Section A, page 100 for breakdown)                                                                                                                                                                                                        |
| 337   | 610826      |     | Magneto (w/ring gear)(12 Vt/3 Amp)(2 NOTE: The complete magneto is not available as an assembly. The magneto number is shown for reference purposes only. Order component parts individually, as show in parts list. Circuit) (Refer to Division 5, Section B, page 27 for breakdown) |
| 338   | 590420      |     | Rewind Starter (Refer to Division 5, Section C, page 25 for breakdown)                                                                                                                                                                                                                |
| 343   | 33239A      |     | Gasket Set (Incl. items marked*)                                                                                                                                                                                                                                                      |