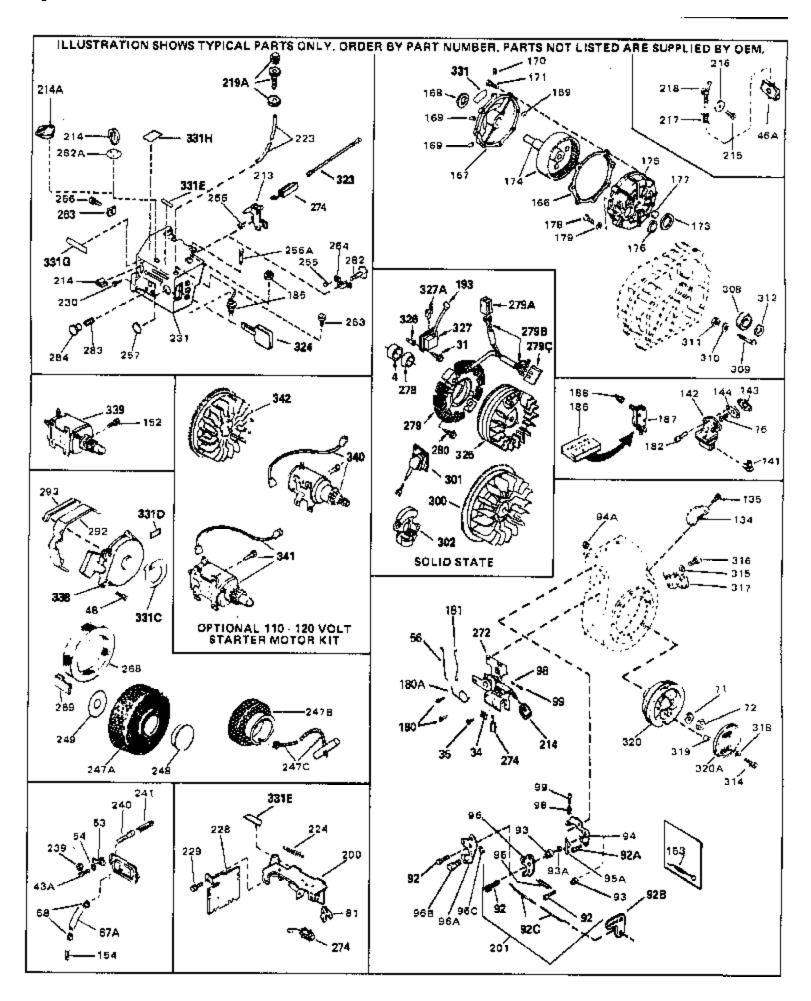

| Ref # | Part Number | Qty | Description                                                                                                                                                                                                                                                                           |
|-------|-------------|-----|---------------------------------------------------------------------------------------------------------------------------------------------------------------------------------------------------------------------------------------------------------------------------------------|
| 115   | 33032       |     | Fuel Cap (Charcoal Plastic) (Spurt resistant, Low profile) (Use as required)                                                                                                                                                                                                          |
| 115   | 34210       |     | Fuel Cap (Red Plastic) (Spurt resistant, High profile) (Use as required)                                                                                                                                                                                                              |
| 115   | 35355       |     | Fuel Cap (Use as required)                                                                                                                                                                                                                                                            |
| 118   | 29774       |     | Fuel Line (Braided 8-1/4" 21 cm)(Use as req.)                                                                                                                                                                                                                                         |
|       | 30705       |     | Fuel Line (Braided 16") (41 cm) (Use as req.)                                                                                                                                                                                                                                         |
|       | 30962       |     | Fuel Line (Braided 32") (81 cm) (Use as req.)                                                                                                                                                                                                                                         |
|       | 650128      |     | Screw, 10-24 x 1/2" (Use as required)                                                                                                                                                                                                                                                 |
|       | 30622A      |     | Extension, Blower housing                                                                                                                                                                                                                                                             |
|       | 650542      |     | Screw, 5/16-18 x 3/4"                                                                                                                                                                                                                                                                 |
|       | 27930A      |     | Gasket, Exhaust                                                                                                                                                                                                                                                                       |
|       | 30196       |     | Screw, 5/16-18 x 3/4"                                                                                                                                                                                                                                                                 |
|       | 26073       |     | Washer (Use as required)                                                                                                                                                                                                                                                              |
|       | 650694A     |     | Screw, 5/16-18 x 2" (Use as required)                                                                                                                                                                                                                                                 |
|       | 30196       |     | Screw, 5/16-18 x 3/4"                                                                                                                                                                                                                                                                 |
|       | 32589       |     |                                                                                                                                                                                                                                                                                       |
|       | 31843A      |     | Key, Flywheel  Procket Covernor goor                                                                                                                                                                                                                                                  |
|       | 650836      |     | Bracket, Governor gear                                                                                                                                                                                                                                                                |
|       | 650493      |     | Screw, 10-24 x 1/2"<br>Screw, 1/4-20 x 1-3/4"                                                                                                                                                                                                                                         |
|       | 30747       |     | ·                                                                                                                                                                                                                                                                                     |
|       |             |     | Clip, Shorting<br>Lockwasher                                                                                                                                                                                                                                                          |
|       | 650890      |     |                                                                                                                                                                                                                                                                                       |
|       | 610118      |     | Cover, Spark plug (Use as required)                                                                                                                                                                                                                                                   |
|       | 27276       |     | Cover, Spark plug                                                                                                                                                                                                                                                                     |
|       | 650561      |     | Screw, 1/4-20 x 5/8" (Use as required )                                                                                                                                                                                                                                               |
|       | 30939A      |     | Cover, Cylinder head                                                                                                                                                                                                                                                                  |
|       | 32125       |     | Cup, Starter                                                                                                                                                                                                                                                                          |
|       | 590417      |     | Screen, Starter cup                                                                                                                                                                                                                                                                   |
|       | 26460       |     | Clamp, Fuel line                                                                                                                                                                                                                                                                      |
|       | 31461       |     | Bushing, Crankshaft (Use as required)                                                                                                                                                                                                                                                 |
|       | 610973      |     | Terminal Ass'y. (As req. on late prod uction)                                                                                                                                                                                                                                         |
|       | 27275       |     | Clip, Hi-tension wire (Use as require d)                                                                                                                                                                                                                                              |
|       | 34246       |     | Clip, Ground wire (Use as required)                                                                                                                                                                                                                                                   |
|       | 550223      |     | Decal, Name                                                                                                                                                                                                                                                                           |
|       | 34346       |     | Decal, Instruction                                                                                                                                                                                                                                                                    |
|       | 31752       |     | Decal, Air cleaner                                                                                                                                                                                                                                                                    |
|       | 30547A      |     | Contact Assy., Breaker                                                                                                                                                                                                                                                                |
|       | 30548B      |     | Condenser                                                                                                                                                                                                                                                                             |
|       | 631021      |     | Inlet Needle, Seat & Clip Assy.                                                                                                                                                                                                                                                       |
| 336   | 631453      |     | Carburetor (Incl. 75) (Refer to Division 5, Section A, page 100 for breakdown)                                                                                                                                                                                                        |
| 337   | 610826      |     | Magneto (w/ring gear)(12 Vt/3 Amp)(2 NOTE: The complete magneto is not available as an assembly. The magneto number is shown for reference purposes only. Order component parts individually, as show in parts list. Circuit) (Refer to Division 5, Section B, page 27 for breakdown) |
| 338   | 590420      |     | Rewind Starter (Refer to Division 5, Section C, page 25 for breakdown)                                                                                                                                                                                                                |
| 343   | 33239A      |     | Gasket Set (Incl. items marked*)                                                                                                                                                                                                                                                      |

|      |         | y Description                                                 |
|------|---------|---------------------------------------------------------------|
|      | 650489  | Screw, 1/4-20 x 5/8"                                          |
| 31   | 650516  | Screw, 1/4-20 x 1-1/8"                                        |
| 34   | 27793   | Clip, Conduit (Use as required)                               |
| 35   | 28942   | Screw, 10-32 x 3/8" (Use as required)                         |
| 43A  | 650128  | Screw, 10-24 x 1/2"                                           |
| 48   | 29716   | Screw, 1/4-28 x 7/16"                                         |
|      | 30206   | Link, Throttle                                                |
|      | 650815  | Washer, Belleville                                            |
|      | 8116    | Nut, Hex                                                      |
|      | 31879   | Link, Governor lever-to-bellcrank                             |
|      | 650399  | ·                                                             |
|      |         | Screw, 10-32 x 5/8" (Supplied by OEM)                         |
|      | 30312   | Screw, 10-32 x 1/2"                                           |
|      | 30712   | Lever, Bellcrank                                              |
|      | 29530   | Bushing, Bellcrank                                            |
|      | 28562   | Bushing, RPM adjusting lever                                  |
|      | 30199A  | Bracket, Speed control (Incl. 98 & 99)                        |
| 94A  | 33450   | Nut, Lock                                                     |
| 95   | 30202   | Spring, Extension                                             |
| 95A  | 32977   | Spring, Torsion                                               |
| 96   | 30201A  | Lever, Speed control                                          |
| 98   | 32924   | Spring, Compression                                           |
| 99   | 650688  | Screw, 10-32 x 1"                                             |
|      | 610118  | Cover, Spark plug (Use as required)                           |
|      | 27276   | Cover, Spark plug                                             |
|      | 730152  | Control Bracket (Incl. 92, 92A, 92B,93, 93A,94, 95, 95A &     |
| 201  | 750152  | 96)                                                           |
|      |         | 30)                                                           |
| 263  | 650764  | Nut, "U" Type (Use as required)                               |
| 274  | 610973  | Terminal Ass'y. (As req. on late prod uction)                 |
| 308  | 31793   | Bearing, Ball                                                 |
| 309  | 31855   | Retainer, Bearing                                             |
| 310  | 650778  | Washer, Lock                                                  |
|      | 650580  | Nut, Lock                                                     |
|      | 31792   | Washer, Thrust                                                |
|      | 550223  | Decal, Name                                                   |
|      | 590420  | Rewind Starter (Refer to Division 5, Section C, page 25 for   |
| 300  | 330-120 | breakdown)                                                    |
|      |         | bieardowii)                                                   |
| 340  | 33328D  | Starter Motor Kit (110-120 Volt) This 110-120 volt starter    |
|      |         | motor kit may have been added to this engine. It can be       |
|      |         | added only if cylinder hasdrilled and tapped starter mounting |
|      |         | bosses and a ring gear flywheel (see#342). Refer to service   |
|      |         | number stamped on end cap of motor, or on decal, for          |
|      |         | identifica                                                    |
|      |         |                                                               |
| 342  | 30811A  | Flywheel (Ring gear flywheel requiredon engines using         |
|      |         | 110-120 volt starter kits listed above)                       |
| 2/12 | 611042  | Ehwhool (Used on Type letters H and above) (Std. Point        |
| 342  | 611042  | Flywheel (Used on Type letters H and above) (Std. Point       |
|      |         | ignition) (Ring gear flywheel required on engines using       |
|      |         | 110-120 volt starter kits listed above)                       |
| 342  | 611085  | Flywheel (Minimum ring gear flywheel required on engines      |
| 312  |         | using 110-120 volt starter kits listed above) (Use withSolid  |
|      |         | State ignition)                                               |
|      |         | Otato Igrilliori)                                             |