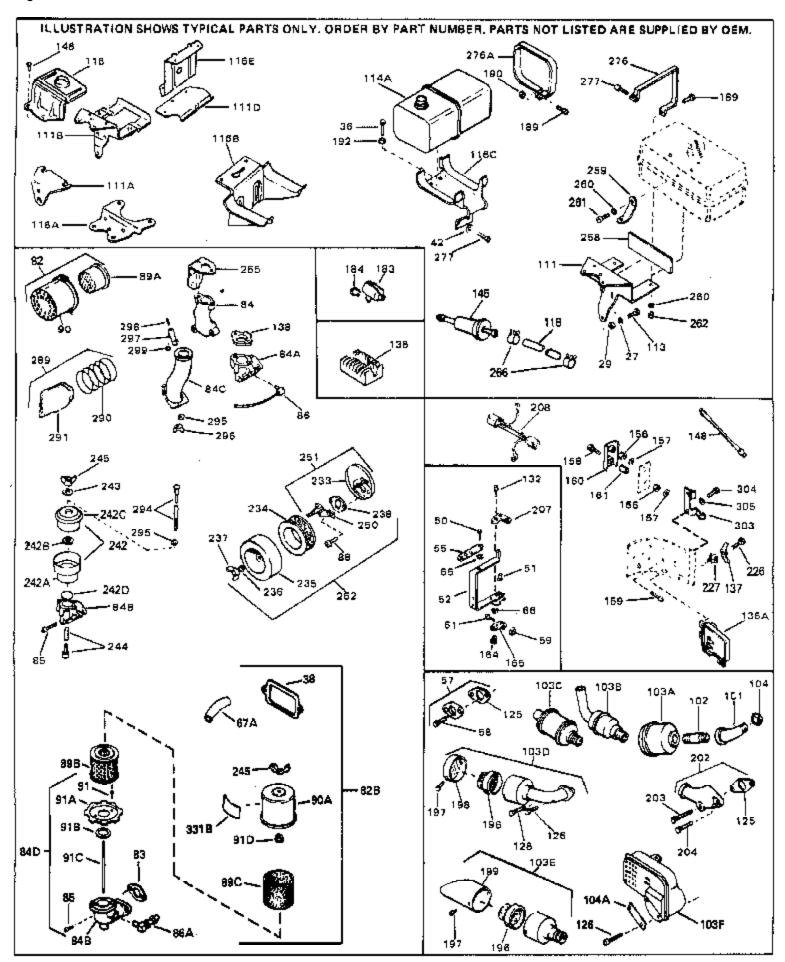

| 42<br>42<br>42A<br>43<br>45<br>46<br>47<br>48<br>50            | Part Number 26073 650691 650690 650128 27915A 30195A 30196 29716 650548 32326A                                         | Qty | Description  Washer (Use as required)  Washer, Flat (Use as required)  Washer, Belleville (Use as required)  Screw, 10-24 x 1/2"  * Gasket, Intake  Flange, Carburetor (Incl. 79 & 80)  Screw, 5/16-18 x 3/4"  Screw, 1/4-28 x 7/16"  Screw, 8-32 x 5/16"  Lever, Governor (New lever does not need 1 of 51,66,132,164,165,207) |
|----------------------------------------------------------------|------------------------------------------------------------------------------------------------------------------------|-----|---------------------------------------------------------------------------------------------------------------------------------------------------------------------------------------------------------------------------------------------------------------------------------------------------------------------------------|
| 56<br>59<br>60<br>61<br>62                                     | 30205<br>30206<br>29216<br>650152<br>29826<br>29642<br>30699B                                                          |     | Bracket, Adjusting Link, Throttle Nut, Lock, 10-32 Screw, 8-32 x 3/8" Screw, 10-32 x 3/4" Ring, Retaining Governor Rod Ass'y. (This one-piece governor rodis no longer used. It is replaced by 30699C ass'y.,Ref. no. 63A)                                                                                                      |
| 64<br>65<br>66<br>67<br>69<br>70<br>71<br>72                   | 30699C<br>30700<br>650494<br>29918<br>35350<br>29747B<br>32158E<br>650815<br>8116<br>29536                             |     | Rod Assy., Governor (Incl. 64 & 65) Yoke, Governor Screw, 6-40 x 5/16" Lockwasher, #8 E.T. Tube, Breather Screw, 5/16-24 x 21/32" Blower Housing (For elec.star.)(Incl. 134,135) Washer, Belleville Nut, Hex Blower Housing Baffle (without electric starter knock-out) (Use as required)                                       |
| 73                                                             | 35256A                                                                                                                 |     | Blower Housing Baffle (with electric starter knock-out) (Use as required) (Point Ignition)                                                                                                                                                                                                                                      |
| 75<br>79<br>80                                                 | 650561<br>31688A<br>29752<br>650572<br>730164                                                                          |     | Screw, 1/4-20 x 5/8"  * Gasket, Carburetor Nut & Lockwasher Assy., 1/4-28 Screw, 1/4-28 x 1-1/8" Air Cleaner Ass'y. (Incl. 60, 83, 87, 88, 89, 90A & 331B) (Use as required)                                                                                                                                                    |
|                                                                | 27272A<br>31691                                                                                                        |     | * Gasket, Air cleaner<br>Bracket, Air cleaner NOTE: 130010 thru 10C & 11 used in<br>early production only.                                                                                                                                                                                                                      |
| 89<br>90<br>98<br>99<br>100<br>106<br>107<br>108<br>109<br>110 | 28820<br>30727<br>31715<br>32924<br>650688<br>29538<br>31845<br>30591<br>30588A<br>30590A<br>29193<br>30063<br>410144B |     | Screw, 10-32 x 1/2" Element, Air cleaner Body, Air cleaner Spring, Compression Screw, 10-32 x 1" Base, Engine mounting Shaft, Mechanical governor Gear Assy., Governor (Incl. 109) Spool, Governor Washer, Flat Ring, Retaining Screw, 1/4-20 x 1/2" Fuel Cap (White Plastic)(Std)(As requ ired)                                |

| Ref # | Part Number | Qty | Description                                                                                                                                                                                                                                                                           |
|-------|-------------|-----|---------------------------------------------------------------------------------------------------------------------------------------------------------------------------------------------------------------------------------------------------------------------------------------|
| 115   | 33032       |     | Fuel Cap (Charcoal Plastic) (Spurt resistant, Low profile) (Use as required)                                                                                                                                                                                                          |
| 115   | 34210       |     | Fuel Cap (Red Plastic) (Spurt resistant, High profile) (Use as required)                                                                                                                                                                                                              |
| 115   | 35355       |     | Fuel Cap (Use as required)                                                                                                                                                                                                                                                            |
| 118   | 29774       |     | Fuel Line (Braided 8-1/4" 21 cm)(Use as req.)                                                                                                                                                                                                                                         |
|       | 30705       |     | Fuel Line (Braided 16") (41 cm) (Use as req.)                                                                                                                                                                                                                                         |
|       | 30962       |     | Fuel Line (Braided 32") (81 cm) (Use as req.)                                                                                                                                                                                                                                         |
|       | 650128      |     | Screw, 10-24 x 1/2" (Use as required)                                                                                                                                                                                                                                                 |
|       | 30622A      |     | Extension, Blower housing                                                                                                                                                                                                                                                             |
|       | 650542      |     | Screw, 5/16-18 x 3/4"                                                                                                                                                                                                                                                                 |
|       | 27930A      |     | Gasket, Exhaust                                                                                                                                                                                                                                                                       |
|       | 30196       |     | Screw, 5/16-18 x 3/4"                                                                                                                                                                                                                                                                 |
|       | 26073       |     | Washer (Use as required)                                                                                                                                                                                                                                                              |
|       | 650694A     |     | Screw, 5/16-18 x 2" (Use as required)                                                                                                                                                                                                                                                 |
|       | 30196       |     | Screw, 5/16-18 x 3/4"                                                                                                                                                                                                                                                                 |
|       | 32589       |     |                                                                                                                                                                                                                                                                                       |
|       | 31843A      |     | Key, Flywheel  Procket Covernor goor                                                                                                                                                                                                                                                  |
|       | 650836      |     | Bracket, Governor gear                                                                                                                                                                                                                                                                |
|       | 650493      |     | Screw, 10-24 x 1/2"<br>Screw, 1/4-20 x 1-3/4"                                                                                                                                                                                                                                         |
|       | 30747       |     | ·                                                                                                                                                                                                                                                                                     |
|       |             |     | Clip, Shorting<br>Lockwasher                                                                                                                                                                                                                                                          |
|       | 650890      |     |                                                                                                                                                                                                                                                                                       |
|       | 610118      |     | Cover, Spark plug (Use as required)                                                                                                                                                                                                                                                   |
|       | 27276       |     | Cover, Spark plug                                                                                                                                                                                                                                                                     |
|       | 650561      |     | Screw, 1/4-20 x 5/8" (Use as required )                                                                                                                                                                                                                                               |
|       | 30939A      |     | Cover, Cylinder head                                                                                                                                                                                                                                                                  |
|       | 32125       |     | Cup, Starter                                                                                                                                                                                                                                                                          |
|       | 590417      |     | Screen, Starter cup                                                                                                                                                                                                                                                                   |
|       | 26460       |     | Clamp, Fuel line                                                                                                                                                                                                                                                                      |
|       | 31461       |     | Bushing, Crankshaft (Use as required)                                                                                                                                                                                                                                                 |
|       | 610973      |     | Terminal Ass'y. (As req. on late prod uction)                                                                                                                                                                                                                                         |
|       | 27275       |     | Clip, Hi-tension wire (Use as require d)                                                                                                                                                                                                                                              |
|       | 34246       |     | Clip, Ground wire (Use as required)                                                                                                                                                                                                                                                   |
|       | 550223      |     | Decal, Name                                                                                                                                                                                                                                                                           |
|       | 34346       |     | Decal, Instruction                                                                                                                                                                                                                                                                    |
|       | 31752       |     | Decal, Air cleaner                                                                                                                                                                                                                                                                    |
|       | 30547A      |     | Contact Assy., Breaker                                                                                                                                                                                                                                                                |
|       | 30548B      |     | Condenser                                                                                                                                                                                                                                                                             |
|       | 631021      |     | Inlet Needle, Seat & Clip Assy.                                                                                                                                                                                                                                                       |
| 336   | 631453      |     | Carburetor (Incl. 75) (Refer to Division 5, Section A, page 100 for breakdown)                                                                                                                                                                                                        |
| 337   | 610826      |     | Magneto (w/ring gear)(12 Vt/3 Amp)(2 NOTE: The complete magneto is not available as an assembly. The magneto number is shown for reference purposes only. Order component parts individually, as show in parts list. Circuit) (Refer to Division 5, Section B, page 27 for breakdown) |
| 338   | 590420      |     | Rewind Starter (Refer to Division 5, Section C, page 25 for breakdown)                                                                                                                                                                                                                |
| 343   | 33239A      |     | Gasket Set (Incl. items marked*)                                                                                                                                                                                                                                                      |