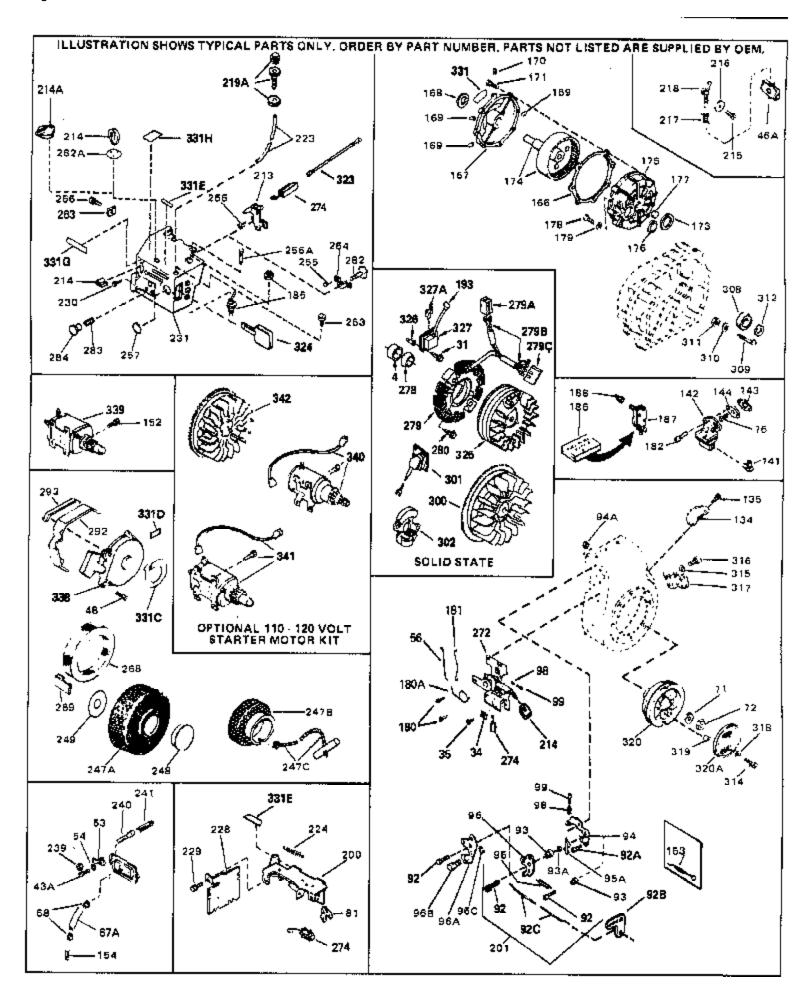

| Ref # | Part Number | Qty | Description                                                                                                |
|-------|-------------|-----|------------------------------------------------------------------------------------------------------------|
|       | 35355       |     | Fuel Cap (Use as required)                                                                                 |
|       | 34159       |     | Plate, Fuel tank mounting                                                                                  |
| 117A  | 32961       |     | Valve, Shut-off                                                                                            |
| 118   | 29774       |     | Fuel Line (Braided 8-1/4" 21 cm)(Use as req.)                                                              |
| 118   | 30705       |     | Fuel Line (Braided 16") (41 cm) (Use as req.)                                                              |
|       | 30962       |     | Fuel Line (Braided 32") (81 cm) (Use as req.)                                                              |
|       | 650128      |     | Screw, 10-24 x 1/2" (Use as required)                                                                      |
| 121   | 30622A      |     | Extension, Blower housing                                                                                  |
|       | 650542      |     | Screw, 5/16-18 x 3/4"                                                                                      |
| 125   | 27930A      |     | Gasket, Exhaust                                                                                            |
| 126   | 30196       |     | Screw, 5/16-18 x 3/4"                                                                                      |
|       | 26073       |     | Washer (Use as required)                                                                                   |
|       | 650694A     |     | Screw, 5/16-18 x 2" (Use as required)                                                                      |
|       | 32589       |     | Key, Flywheel                                                                                              |
|       | 31843A      |     | Bracket, Governor gear                                                                                     |
|       | 650836      |     | Screw, 10-24 x 1/2"                                                                                        |
|       | 650493      |     | Screw, 1/4-20 x 1-3/4"                                                                                     |
|       | 30747       |     | Clip, Shorting                                                                                             |
|       | 650665      |     | Screw, 1/4-15 x 7/8"                                                                                       |
|       | 610118      |     | Cover, Spark plug (Use as required)                                                                        |
|       | 650561      |     | Screw, 1/4-20 x 5/8" (Use as required )                                                                    |
|       | 30939A      |     | Cover, Cylinder head                                                                                       |
|       | 32180C      |     | Line, Primer                                                                                               |
|       | 34126       |     | Bracket, Grommet mounting                                                                                  |
|       | 650760      |     | Screw, 8-32 x 3/8"                                                                                         |
|       | 28545       |     | Grommet                                                                                                    |
|       | 32125       |     | Cup, Starter                                                                                               |
|       | 590417      |     | Screen, Starter cup                                                                                        |
|       | 26460       |     | Clamp, Fuel line                                                                                           |
|       | 31461       |     | Bushing, Crankshaft (Use as required)                                                                      |
|       | 610973      |     | Terminal Ass'y. (As req. on late prod uction)                                                              |
|       | 27275       |     | Clip, Hi-tension wire (Use as require d)                                                                   |
|       | 34246       |     | Clip, Ground wire (Use as required)                                                                        |
|       | 34346       |     | Decal, Instruction                                                                                         |
|       | 30547A      |     | Contact Assy., Breaker                                                                                     |
|       | 30548B      |     | Condenser                                                                                                  |
|       | 631021      |     | Inlet Needle, Seat & Clip Assy.                                                                            |
|       | 631920      |     | Carburetor (Incl. 75) (Refer to Division 5, Section A, page 138                                            |
|       |             |     | for breakdown)                                                                                             |
| 337   | 610694A     |     | Magneto (w/ring gear for 110 volt sta rter) NOTE: The                                                      |
|       |             |     | complete magneto is not available as an assembly. The magneto number is shown for reference purposes only. |
|       |             |     | Order component parts individually, as show in parts list.                                                 |
|       |             |     | (Refer to Division 5, Section B, page 24 for breakdown)                                                    |
| 338   | 590473      |     | Rewind Starter (Refer to Division 5, Section C, page 29 for breakdown)                                     |
| 242   | 33239A      |     | Gasket Set (Incl. items marked*)                                                                           |
| 343   | JU2UU/1     |     | Cashel Oel (IIIOI. ILEITIS HIAINEU )                                                                       |

| Pof #            | Part Number | Otv. | Description                                                   |
|------------------|-------------|------|---------------------------------------------------------------|
|                  | 650489      | чιy  | Screw, 1/4-20 x 5/8"                                          |
|                  | 27793       |      |                                                               |
|                  |             |      | Clip, Conduit (Use as required)                               |
|                  | 28942       |      | Screw, 10-32 x 3/8" (Use as required)                         |
|                  | 650128      |      | Screw, 10-24 x 1/2"                                           |
|                  | 29716       |      | Screw, 1/4-28 x 7/16"                                         |
|                  | 30824       |      | Link, Throttle                                                |
|                  | 650815      |      | Washer, Belleville                                            |
|                  | 8116        |      | Nut, Hex                                                      |
|                  | 33013       |      | Cover, Bubble                                                 |
| 135              | 650736      |      | Screw, 10-16 x 3/8"                                           |
| 193              | 610118      |      | Cover, Spark plug (Use as required)                           |
| 200              | 33108A      |      | Control Bracket (Incl. 224 & 274)                             |
| 214              | 32410       |      | Knob, Speed control                                           |
| 219A             | 570629A     |      | Primer Assy.                                                  |
|                  | 32180C      |      | Line, Primer                                                  |
|                  | 30826       |      | Spring, Extension                                             |
|                  | 650257      |      | Screw, 8-32 x 5/16"                                           |
|                  | 34217       |      | Cover, Carburetor                                             |
|                  | 32398       |      | Bracket, Choke                                                |
|                  | 28820       |      | Screw, 10-32 x 1/2"                                           |
|                  |             |      |                                                               |
|                  | 650760      |      | Screw, 8-32 x 3/8"                                            |
|                  | 650765      |      | Screw, 10-32 x 1/2"                                           |
|                  | 31291       |      | Plug, Cover                                                   |
|                  | 650764      |      | Nut, "U" Type (Use as required)                               |
|                  | 610973      |      | Terminal Ass'y. (As req. on late prod uction)                 |
|                  | 32397       |      | Plate Assy., Choke                                            |
|                  | 34132       |      | Plate, Choke indicator                                        |
| 283              | 32399       |      | Spring, Choke stop                                            |
| 284              | 32400       |      | Knob, Choke                                                   |
| 292              | 34127       |      | Guard Starter                                                 |
| 293              | 32576       |      | Seal, Snow guard                                              |
| 331G             | 31683       |      | Decal, Choke                                                  |
| 331H             | 31682       |      | Decal, Instruction                                            |
| 338              | 590473      |      | Rewind Starter (Refer to Division 5, Section C, page 29 for   |
|                  |             |      | breakdown)                                                    |
| 340              | 33328D      |      | Starter Motor Kit (110-120 Volt) This 110-120 volt starter    |
|                  |             |      | motor kit may have been added to this engine. It can be       |
|                  |             |      | added only if cylinder hasdrilled and tapped starter mounting |
|                  |             |      | bosses and a ring gear flywheel (see#342). Refer to service   |
|                  |             |      | number stamped on end cap of motor, or on decal, for          |
|                  |             |      | identifica                                                    |
| 342              | 30811A      |      | Flywheel (Ring gear flywheel requiredon engines using         |
| 0.12             | 555177      |      | 110-120 volt starter kits listed above)                       |
| 3/12             | 611042      |      | Flywheel (Used on Type letters H and above) (Std. Point       |
| J <del>1</del> 2 | 011042      |      | ignition) (Ring gear flywheel required on engines using       |
|                  |             |      | 110-120 volt starter kits listed above)                       |
|                  |             |      | 110-120 VOIL SIGHEL NIS IISIEU ADUVE)                         |
| 342              | 611085      |      | Flywheel (Minimum ring gear flywheel required on engines      |
|                  |             |      | using 110-120 volt starter kits listed above) (Use with Solid |
|                  |             |      | State ignition)                                               |
|                  |             |      | <del>-</del> ,                                                |