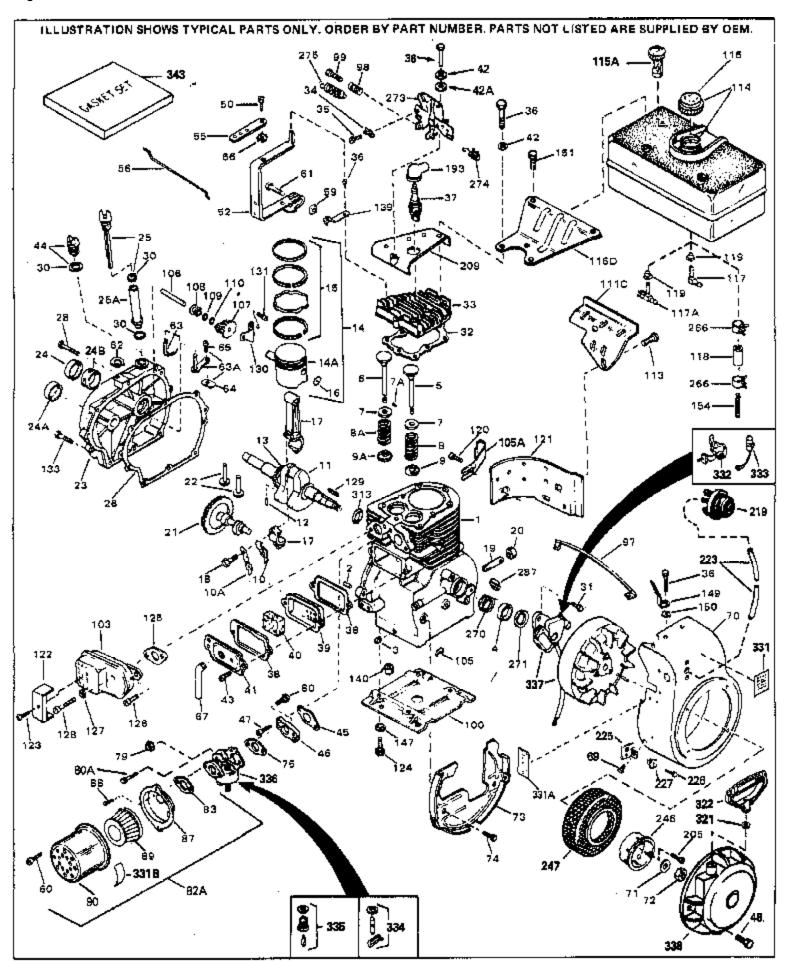

|     |         | Qty | Description                                              |
|-----|---------|-----|----------------------------------------------------------|
|     | 32586C  |     | Cylinder (Incl. 2, 3, 4 & 76) (2-3/4" Bore)              |
| 2   | 27652   |     | Pin, Dowel                                               |
| 3   | 27642   |     | Plug, Oil drain                                          |
| 4   | 32630   |     | Seal, Oil                                                |
|     | 32783   |     | Intake Valve (Std.) (Incl. 9)                            |
|     | 32784   |     | Intake Valve (1/32" OS) (Incl. 9)                        |
|     | 27878A  |     | Exhaust Valve (Std.) (Incl. 9)                           |
|     | 27880A  |     | Exhaust Valve (0.6.) (Incl. 9)                           |
|     | 20810   |     | , , , ,                                                  |
|     |         |     | Pin, Valve spring retainer (Use as re quired)            |
|     | 27882   |     | Cap, Upper valve spring                                  |
|     | 27881   |     | Spring, Valve                                            |
|     | 27881   |     | Spring, Valve                                            |
|     | 32581   |     | Cap, Lower valve spring                                  |
|     | 32581   |     | Cap, Lower valve spring                                  |
| 10  | 34242   |     | Dipper, Oil                                              |
| 10A | 32590   |     | Plate, Lock & Oil dipper (This plate may be replaced by  |
|     |         |     | 34242 oil dipper but 650662C screw must be used.)        |
| 11  | 32680A  |     | Crankshaft (Incl. 12 & 13)                               |
|     | 29783   |     | · · · · · · · · · · · · · · · · · · ·                    |
|     |         |     | Crankshaft Gear Pin (Early production )                  |
| 13  | 27884   |     | Gear, Crankshaft (Used in early production) This gear is |
|     |         |     | servicable onlywhen it is pinned to the crankshaft.      |
| 14A | 32592B  |     | Piston & Pin Ass'y. (Std.)(2-3/4")(In cl.16)             |
|     | 32593B  |     | Piston & Pin Ass'y. (.010" OS) (Incl. 16)                |
|     | 32594B  |     | Piston & Pin Ass'y. (.020" OS) (Incl. 16)                |
|     | 34517   |     | Piston, Pin & Ring Set (Std.) (2-3/4" Bore)              |
|     | 34518   |     | Piston, Pin & Ring Set (.010" OS)                        |
|     | 34519   |     | Piston, Pin & Ring Set (.020" OS)                        |
|     | 32595   |     | Ring Set (Std.) (2-3/4" Bore)                            |
|     |         |     |                                                          |
|     | 32596   |     | Ring Set (.010" OS)                                      |
|     | 32597   |     | Ring Set (.020" OS)                                      |
|     | 27888   |     | Ring, Piston pin retaining                               |
|     | 32591C  |     | Rod Assy., Connecting (Incl. 10 & 18)                    |
|     | 650662C |     | Screw, Connecting rod (2 each)                           |
|     | 30968   |     | Nipple, Oil drain                                        |
|     | 30969   |     | Cap, Oil drain                                           |
|     | 32115   |     | Camshaft (MCR)                                           |
| 22  | 34034   |     | Lifter, Valve                                            |
| 23  | 31303B  |     | Cover, Cylinder (Incl. 24, 106 & 279)                    |
| 24B | 31546   |     | Bushing, Crankshaft (Use as required)                    |
| 24  | 28427   |     | Seal, Oil                                                |
|     | 31297   |     | Dipstick, Oil (Incl. 30)                                 |
|     | 30684   |     | * Gasket, Cylinder cover                                 |
|     | 650488  |     | Screw, 1/4-20 x 1-1/4"                                   |
|     | 29673   |     | * Gasket, Oil filler                                     |
|     | 650489  |     | Screw, 1/4-20 x 5/8"                                     |
|     | 32631A  |     | * Gasket, Cylinder head                                  |
|     |         |     |                                                          |
|     | 30938A  |     | Head, Cylinder Clip, Conduit (Lice as required)          |
|     | 27793   |     | Clip, Conduit (Use as required)                          |
|     | 28942   |     | Screw, 10-32 x 3/8" (Use as required)                    |
|     | 650697A |     | Screw, 5/16-18 x 2-1/2" (Use as requi red)               |
|     | 650695A |     | Screw, 5/16-18 x 2-1/4" (Use as requi red)               |
|     | 650694A |     | Screw, 5/16-18 x 2" (Use as required)                    |
|     | 33636   |     | Resistor Spark Plug (RJ-8C)                              |
|     | 34251   |     | Resistor Spark Plug                                      |
| 38  | 27896A  |     | * Gasket, Breather cover                                 |
| 39  | 28423   |     | Body, Breather                                           |
|     | 28424   |     | Element, Breather                                        |
|     |         |     | ,                                                        |

| Ref # | Part Number Qty | Description                                                                                                      |
|-------|-----------------|------------------------------------------------------------------------------------------------------------------|
|       | 28425           | Cover, Valve spring                                                                                              |
|       | 26073           | Washer (Use as required)                                                                                         |
|       | 650691          | Washer, Flat (Use as required)                                                                                   |
|       | 650690          | Washer, Belleville (Use as required)                                                                             |
|       | 650128          | Screw, 10-24 x 1/2"                                                                                              |
|       | 27915A          | * Gasket, Intake                                                                                                 |
|       | 30195A          | Flange, Carburetor (Incl. 79 & 80)                                                                               |
|       | 30196           | Screw, 5/16-18 x 3/4"                                                                                            |
|       | 29716           | Screw, 1/4-28 x 7/16"                                                                                            |
|       |                 |                                                                                                                  |
|       | 650548          | Screw, 8-32 x 5/16"                                                                                              |
| 52    | 32326A          | Lever, Governor (New lever does not need 1 of 51,66,132,164,165,207)                                             |
| 55    | 30205           | Bracket, Adjusting                                                                                               |
|       | 30824           | Link, Throttle                                                                                                   |
|       | 29216           | Nut, Lock, 10-32                                                                                                 |
|       | 29826           | Screw, 10-32 x 3/4"                                                                                              |
|       | 29642           | Ring, Retaining                                                                                                  |
|       |                 |                                                                                                                  |
| 65    | 30699B          | Governor Rod Ass'y. (This one-piece governor rodis no longer used. It is replaced by 30699C ass'y.,Ref. no. 63A) |
| 63A   | 30699C          | Rod Assy., Governor (Incl. 64 & 65)                                                                              |
|       | 30700           | Yoke, Governor                                                                                                   |
|       | 650494          | Screw, 6-40 x 5/16"                                                                                              |
|       | 29918           | Lockwasher, #8 E.T.                                                                                              |
|       | 35350           | Tube, Breather                                                                                                   |
|       | 29747B          | Screw, 5/16-24 x 21/32"                                                                                          |
|       | 32158E          | Blower Housing (For elec.star.)(Incl. 134,135)                                                                   |
|       | 650815          |                                                                                                                  |
|       |                 | Washer, Belleville                                                                                               |
|       | 8116            | Nut, Hex                                                                                                         |
| 73    | 29536           | Blower Housing Baffle (without electric starter knock-out) (Use as required)                                     |
| 73    | 35256A          | Blower Housing Baffle (with electric starter knock-out) (Use as required) (Point Ignition)                       |
| 74    | 650561          | 1 / ( ) /                                                                                                        |
|       |                 | Screw, 1/4-20 x 5/8"  * Cooleat, Corburator                                                                      |
|       | 31688A          | * Gasket, Carburetor                                                                                             |
|       | 29752           | Nut & Lockwasher Assy., 1/4-28                                                                                   |
|       | 650572          | Screw, 1/4-28 x 1-1/8"                                                                                           |
| 82A   | 730164          | Air Cleaner Ass'y. (Incl. 60, 83, 87, 88, 89, 90A & 331B)                                                        |
|       |                 | (Use as required)                                                                                                |
|       | 34131           | Ground Wire                                                                                                      |
| 100   | 29538           | Base, Engine mounting                                                                                            |
| 103   | 32401           | Muffler                                                                                                          |
|       | 31845           | Shaft, Mechanical governor                                                                                       |
|       | 30591           | Gear Assy., Governor (Incl. 109)                                                                                 |
|       | 30588A          | Spool, Governor                                                                                                  |
|       | 30590A          | Washer, Flat                                                                                                     |
|       | 29193           | Ring, Retaining                                                                                                  |
|       | 34158           | Bracket, Fuel tank                                                                                               |
|       | 650561          | Screw, 1/4-20 x 5/8"                                                                                             |
|       | 34160A          | Fuel Tank (Incl. 115 & 266)                                                                                      |
|       | 410144B         | Fuel Cap (White Plastic)(Std)(As requ ired)                                                                      |
|       |                 |                                                                                                                  |
| 115   | 33032           | Fuel Cap (Charcoal Plastic) (Spurt resistant, Low profile) (Use as required)                                     |
| 115   | 34210           | Fuel Cap (Red Plastic) (Spurt resistant, High profile) (Use as                                                   |
|       | -               | required)                                                                                                        |
|       |                 | • •                                                                                                              |

| Ref # | Part Number | Qty | Description                                                                                                |
|-------|-------------|-----|------------------------------------------------------------------------------------------------------------|
|       | 35355       |     | Fuel Cap (Use as required)                                                                                 |
|       | 34159       |     | Plate, Fuel tank mounting                                                                                  |
| 117A  | 32961       |     | Valve, Shut-off                                                                                            |
| 118   | 29774       |     | Fuel Line (Braided 8-1/4" 21 cm)(Use as req.)                                                              |
| 118   | 30705       |     | Fuel Line (Braided 16") (41 cm) (Use as req.)                                                              |
|       | 30962       |     | Fuel Line (Braided 32") (81 cm) (Use as req.)                                                              |
|       | 650128      |     | Screw, 10-24 x 1/2" (Use as required)                                                                      |
| 121   | 30622A      |     | Extension, Blower housing                                                                                  |
|       | 650542      |     | Screw, 5/16-18 x 3/4"                                                                                      |
| 125   | 27930A      |     | Gasket, Exhaust                                                                                            |
| 126   | 30196       |     | Screw, 5/16-18 x 3/4"                                                                                      |
|       | 26073       |     | Washer (Use as required)                                                                                   |
|       | 650694A     |     | Screw, 5/16-18 x 2" (Use as required)                                                                      |
|       | 32589       |     | Key, Flywheel                                                                                              |
|       | 31843A      |     | Bracket, Governor gear                                                                                     |
|       | 650836      |     | Screw, 10-24 x 1/2"                                                                                        |
|       | 650493      |     | Screw, 1/4-20 x 1-3/4"                                                                                     |
|       | 30747       |     | Clip, Shorting                                                                                             |
|       | 650665      |     | Screw, 1/4-15 x 7/8"                                                                                       |
|       | 610118      |     | Cover, Spark plug (Use as required)                                                                        |
|       | 650561      |     | Screw, 1/4-20 x 5/8" (Use as required )                                                                    |
|       | 30939A      |     | Cover, Cylinder head                                                                                       |
|       | 32180C      |     | Line, Primer                                                                                               |
|       | 34126       |     | Bracket, Grommet mounting                                                                                  |
|       | 650760      |     | Screw, 8-32 x 3/8"                                                                                         |
|       | 28545       |     | Grommet                                                                                                    |
|       | 32125       |     | Cup, Starter                                                                                               |
|       | 590417      |     | Screen, Starter cup                                                                                        |
|       | 26460       |     | Clamp, Fuel line                                                                                           |
|       | 31461       |     | Bushing, Crankshaft (Use as required)                                                                      |
|       | 610973      |     | Terminal Ass'y. (As req. on late prod uction)                                                              |
|       | 27275       |     | Clip, Hi-tension wire (Use as require d)                                                                   |
|       | 34246       |     | Clip, Ground wire (Use as required)                                                                        |
|       | 34346       |     | Decal, Instruction                                                                                         |
|       | 30547A      |     | Contact Assy., Breaker                                                                                     |
|       | 30548B      |     | Condenser                                                                                                  |
|       | 631021      |     | Inlet Needle, Seat & Clip Assy.                                                                            |
|       | 631920      |     | Carburetor (Incl. 75) (Refer to Division 5, Section A, page 138                                            |
|       |             |     | for breakdown)                                                                                             |
| 337   | 610694A     |     | Magneto (w/ring gear for 110 volt sta rter) NOTE: The                                                      |
|       |             |     | complete magneto is not available as an assembly. The magneto number is shown for reference purposes only. |
|       |             |     | Order component parts individually, as show in parts list.                                                 |
|       |             |     | (Refer to Division 5, Section B, page 24 for breakdown)                                                    |
| 338   | 590473      |     | Rewind Starter (Refer to Division 5, Section C, page 29 for breakdown)                                     |
| 242   | 33239A      |     | Gasket Set (Incl. items marked*)                                                                           |
| 343   | JU2UU/1     |     | Cashel Oel (IIIOI. ILEITIS HIAINEU )                                                                       |