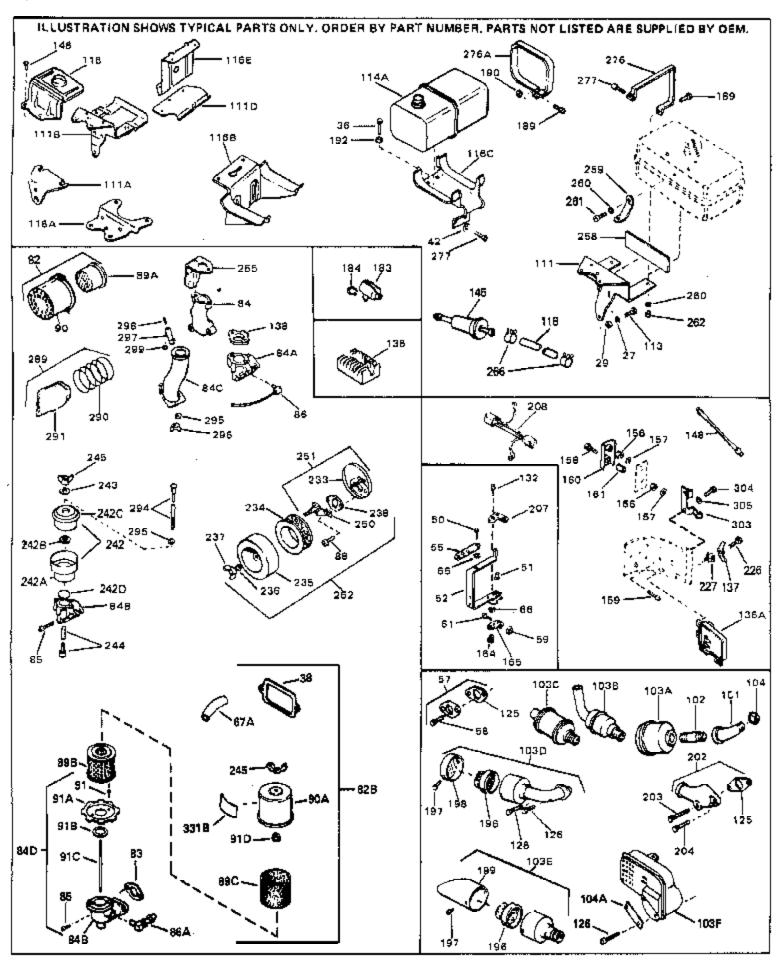

| Ref # | Part Number     | Qty | Description                                                                                                              |
|-------|-----------------|-----|--------------------------------------------------------------------------------------------------------------------------|
|       | 27513           |     | Lockwasher, 1/4" (Use as required)                                                                                       |
|       | 650697A         |     | Screw, 5/16-18 x 2-1/2" (Use as requi red)                                                                               |
|       | 650695A         |     | Screw, 5/16-18 x 2-1/4" (Use as requi red)                                                                               |
|       | 650694A         |     | Screw, 5/16-18 x 2" (Use as required)                                                                                    |
|       | 27896A          |     | * Gasket, Breather cover                                                                                                 |
|       | 26073           |     | Washer (Use as required)                                                                                                 |
|       | 650691          |     | Washer, Flat (Use as required)                                                                                           |
|       | 650548          |     | Screw, 8-32 x 5/16"                                                                                                      |
|       | 30319           |     | Rivet, Split (Used in early production)                                                                                  |
| 32    | 32326A          |     | Lever, Governor (New lever does not need 1 of 51,66,132,164,165,207)                                                     |
|       | 00005           |     | · · · · · · · · · · · · · · · · · · ·                                                                                    |
|       | 30205           |     | Bracket, Adjusting                                                                                                       |
|       | 730130          |     | Exh. Adap. Kit (Incl. 58 & 125) (Use as req.)                                                                            |
|       | 30196           |     | Screw, 5/16-18 x 3/4" (Use as require d)                                                                                 |
|       | 29216           |     | Nut, Lock, 10-32                                                                                                         |
|       | 29826           |     | Screw, 10-32 x 3/4"                                                                                                      |
|       | 29918<br>730561 |     | Lockwasher, #8 E.T.                                                                                                      |
| 02D   | 730301          |     | Air cleaner kit (Incl. 38, 67A, 83, 84B, 85,89B, 89C, 90A, 91, 91A, 91B, 91C, 91D, 245 & 331B) (Use only on engines with |
|       |                 |     | an externally vented fully adjustable carburetor)                                                                        |
|       |                 |     | , ,                                                                                                                      |
| 82    | 730127          |     | Air Cleaner Ass'y. (Incl. 60, 83, 87, 88, 89A, 90, 238 &                                                                 |
|       |                 |     | 331B) (Use as required)                                                                                                  |
| 84D   | 34819           |     | Air Cleaner Elbow (Incl. 84B, 86A, 91, 91A, 91B & 91C) (Use                                                              |
|       |                 |     | in 730561 assembly only) NOTE: 130010 thru 10C & 11                                                                      |
|       |                 |     | used in early production only.                                                                                           |
| 103E  | 391026          |     | Opt. Spark Arrest Muffler (Incl.196,1 97,199)                                                                            |
| 113   | 650561          |     | Screw, 1/4-20 x 5/8"                                                                                                     |
| 118   | 29774           |     | Fuel Line (Braided 8-1/4" 21 cm)(Use as req.)                                                                            |
| 118   | 30705           |     | Fuel Line (Braided 16") (41 cm) (Use as req.)                                                                            |
|       | 30962           |     | Fuel Line (Braided 32") (81 cm) (Use as req.)                                                                            |
|       | 27930A          |     | Gasket, Exhaust                                                                                                          |
|       | 30196           |     | Screw, 5/16-18 x 3/4"                                                                                                    |
|       | 650694A         |     | Screw, 5/16-18 x 2" (Use as required)                                                                                    |
|       | 650548          |     | Screw, 8-32 x 5/16" (Early production )                                                                                  |
|       | 34067           |     | Wire Assy., Alternator adapter (4-1/4 ")                                                                                 |
|       | 34069           |     | Wire Assy., Alternator adapter (6-3/4 ")                                                                                 |
|       | 31288           |     | Exh. Adaptor Kit (Incl.125,203,204) ( As req.)                                                                           |
|       | 650697A         |     | Screw, 5/16-18 x 2-1/2" (Use as requi red)                                                                               |
|       | 6021A           |     | Screw, 5/16-18 x 1-1/2" (Use as requi red)                                                                               |
|       | 650760          |     | Screw, 8-32 x 3/8"                                                                                                       |
|       | 28545           |     | Grommet                                                                                                                  |
| 266   | 26460           |     | Clamp, Fuel line                                                                                                         |