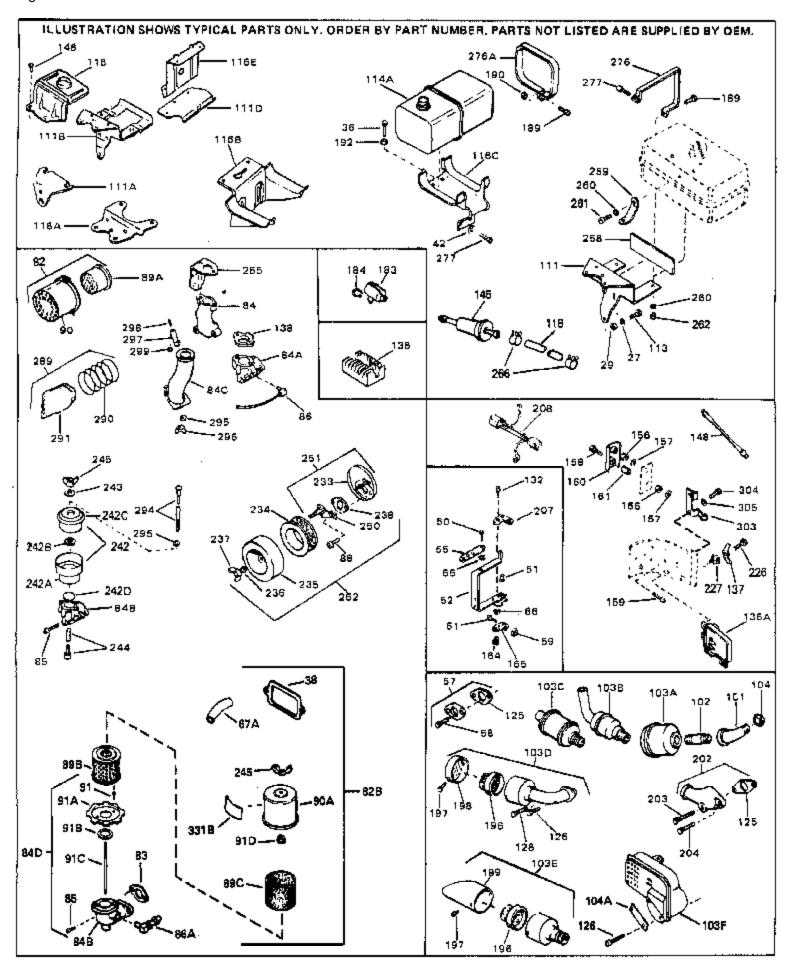

| Ref #      | Part Number | Qty | Description                                                    |
|------------|-------------|-----|----------------------------------------------------------------|
|            | 27513       | ,   | Lockwasher, 1/4" (Use as required)                             |
|            | 650697A     |     | Screw, 5/16-18 x 2-1/2" (Use as requi red)                     |
|            | 650695A     |     | Screw, 5/16-18 x 2-1/4" (Use as requi red)                     |
|            | 650694A     |     | Screw, 5/16-18 x 2" (Use as required)                          |
|            | 27896A      |     | * Gasket, Breather cover                                       |
|            | 26073       |     | Washer (Use as required)                                       |
|            | 650691      |     | Washer, Flat (Use as required)                                 |
|            | 650548      |     | Screw, 8-32 x 5/16"                                            |
|            | 30319       |     | Rivet, Split (Used in early productio n)                       |
|            | 32326A      |     | Lever, Governor (New lever does not need 1 of                  |
| <b>5</b> _ | <u></u>     |     | 51,66,132,164,165,207)                                         |
| EE         | 20205       |     | · · · · · · · · · · · · · · · · · · ·                          |
|            | 30205       |     | Bracket, Adjusting                                             |
|            | 730130      |     | Exh.Adap.Kit (Incl. 58 & 125) (Use as req.)                    |
|            | 30196       |     | Screw, 5/16-18 x 3/4" (Use as require d)                       |
|            | 29216       |     | Nut, Lock, 10-32<br>Serow 10-32 x 3/4"                         |
|            | 29826       |     | Screw, 10-32 x 3/4"                                            |
|            | 29918       |     | Lockwasher, #8 E.T.                                            |
| 02D        | 730561      |     | Air cleaner kit (Incl. 38, 67A, 83, 84B, 85,89B, 89C, 90A, 91, |
|            |             |     | 91A, 91B, 91C, 91D, 245 & 331B) (Use only on engines with      |
|            |             |     | an externally vented fully adjustable carburetor)              |
| 82         | 730127      |     | Air Cleaner Ass'y. (Incl. 60, 83, 87, 88, 89A, 90, 238 &       |
|            |             |     | 331B) (Use as required)                                        |
| 84D        | 34819       |     | Air Cleaner Elbow (Incl. 84B, 86A, 91, 91A, 91B & 91C) (Use    |
|            |             |     | in 730561 assembly only) NOTE: 130010 thru 10C & 11            |
|            |             |     | used in early production only.                                 |
| 103F       | 391026      |     | Opt. Spark Arrest Muffler (Incl.196,1 97,199)                  |
|            | 33353       |     | Bracket, Lower fuel tank                                       |
|            | 650561      |     | Screw, 1/4-20 x 5/8"                                           |
|            | 33352A      |     | Plate, Upper fuel tank mounting                                |
|            | 29774       |     | Fuel Line (Braided 8-1/4" 21 cm)(Use as req.)                  |
|            | 30705       |     | Fuel Line (Braided 16") (41 cm) (Use as req.)                  |
|            | 30962       |     | Fuel Line (Braided 32") (81 cm) (Use as req.)                  |
|            | 27930A      |     | Gasket, Exhaust                                                |
|            | 30196       |     | Screw, 5/16-18 x 3/4"                                          |
|            | 650694A     |     | Screw, 5/16-18 x 2" (Use as required)                          |
|            | 650548      |     | Screw, 8-32 x 5/16" (Early production )                        |
|            | 792020      |     | Screw, 1/4-20 x 2-1/4"                                         |
|            | 34067       |     | Wire Assy., Alternator adapter (4-1/4 ")                       |
|            | 34069       |     | Wire Assy., Alternator adapter (6-3/4 ")                       |
|            | 31288       |     | Exh. Adaptor Kit (Incl.125,203,204) ( As req.)                 |
|            | 650697A     |     | Screw, 5/16-18 x 2-1/2" (Use as required)                      |
|            | 6021A       |     | Screw, 5/16-18 x 1-1/2" (Use as required)                      |
|            | 26460       |     | Clamp, Fuel line                                               |
| 200        | 20.00       |     | Clarify, 1 doi iii lo                                          |