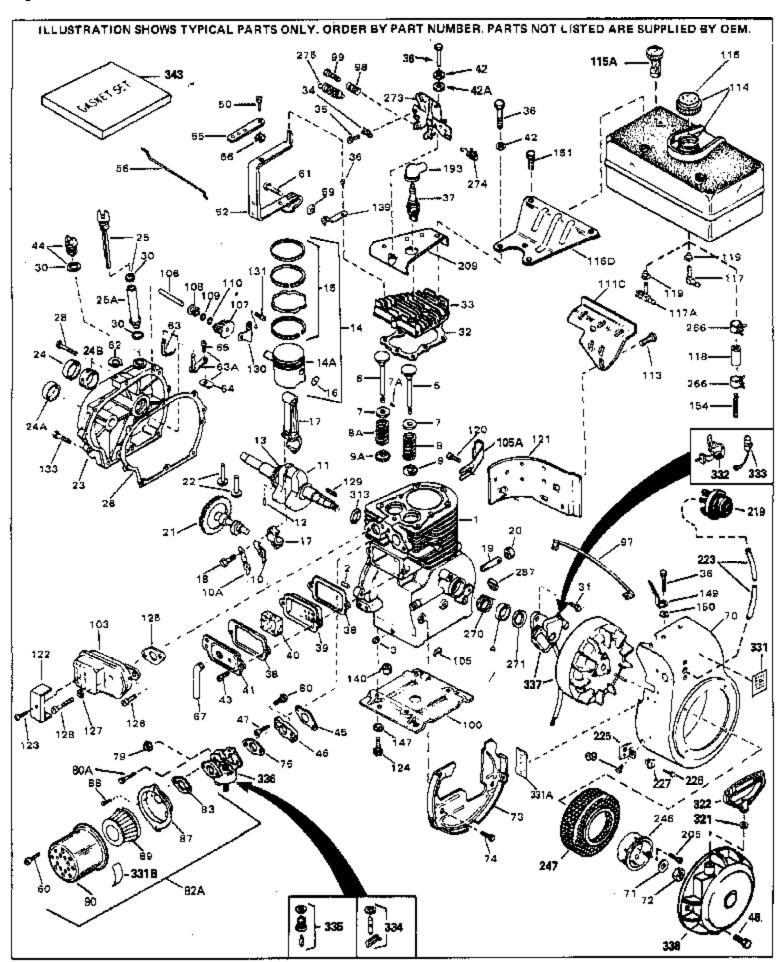

| Dof # | Port Number             | t. Deparintion                                             |
|-------|-------------------------|------------------------------------------------------------|
|       | Part Number Q<br>32586C | ty Description Cylinder (Incl. 2, 3, 4 & 76) (2-3/4" Bore) |
|       |                         |                                                            |
|       | 27652                   | Pin, Dowel                                                 |
|       | 27642                   | Plug, Oil drain                                            |
|       | 32630                   | Seal, Oil                                                  |
|       | 32783                   | Intake Valve (Std.) (Incl. 9)                              |
|       | 32784                   | Intake Valve (1/32" OS) (Incl. 9)                          |
|       | 27878A                  | Exhaust Valve (Std.) (Incl. 9)                             |
|       | 27880A                  | Exhaust Valve (1/32" OS) (Incl. 9)                         |
|       | 27882                   | Cap, Upper valve spring                                    |
|       | 20810                   | Pin, Valve spring retainer (Use as re quired)              |
| 8A    | 27881                   | Spring, Valve                                              |
| 8     | 27881                   | Spring, Valve                                              |
| 9     | 32581                   | Cap, Lower valve spring                                    |
| 9A    | 32581                   | Cap, Lower valve spring                                    |
| 10A   | 32590                   | Plate, Lock & Oil dipper (This plate may be replaced by    |
|       |                         | 34242 oil dipper but 650662C screw must be used.)          |
| 10    | 34242                   | Dipper, Oil                                                |
|       | 32587                   | Crankshaft (Incl. 12 & 13)                                 |
|       | 29783                   | Crankshaft Gear Pin (Early production )                    |
|       | 27884                   | Gear, Crankshaft (Used in early production) This gear is   |
| 10    | 21004                   | servicable onlywhen it is pinned to the crankshaft.        |
|       | 0.454.7                 | , '                                                        |
|       | 34517                   | Piston, Pin & Ring Set (Std.) (2-3/4" Bore)                |
|       | 34518                   | Piston, Pin & Ring Set (.010" OS)                          |
|       | 34519_                  | Piston, Pin & Ring Set (.020" OS)                          |
|       | 32592B                  | Piston & Pin Ass'y. (Std.)(2-3/4")(In cl.16)               |
|       | 32593B                  | Piston & Pin Ass'y. (.010" OS) (Incl. 16)                  |
|       | 32594B                  | Piston & Pin Ass'y. (.020" OS) (Incl. 16)                  |
| 15    | 32595                   | Ring Set (Std.) (2-3/4" Bore)                              |
| 15    | 32596                   | Ring Set (.010" OS)                                        |
| 15    | 32597                   | Ring Set (.020" OS)                                        |
| 16    | 27888                   | Ring, Piston pin retaining                                 |
| 17    | 32591C                  | Rod Assy., Connecting (Incl. 10 & 18)                      |
| 18    | 650662C                 | Screw, Connecting rod (2 each)                             |
| 19    | 30968                   | Nipple, Oil drain                                          |
| 20    | 30969                   | Cap, Oil drain                                             |
|       | 32115                   | Camshaft (MCR)                                             |
|       | 34034                   | Lifter, Valve                                              |
|       | 31303B                  | Cover, Cylinder (Incl. 24, 106 & 279)                      |
|       | 31546                   | Bushing, Crankshaft (Use as required)                      |
|       | 28427                   | Seal, Oil                                                  |
|       | 31297                   | Dipstick, Oil (Incl. 30)                                   |
|       | 30684                   | * Gasket, Cylinder cover                                   |
|       | 650488                  | Screw, 1/4-20 x 1-1/4"                                     |
|       | 29673                   | * Gasket, Oil filler                                       |
|       | 650489                  | Screw, 1/4-20 x 5/8"                                       |
|       | 32631A                  | * Gasket, Cylinder head                                    |
|       | 30938A                  | Head, Cylinder Head<br>Head, Cylinder                      |
|       | 27793                   | Clip, Conduit (Use as required)                            |
|       | 28942                   |                                                            |
|       |                         | Screw, 10-32 x 3/8" (Use as required)                      |
|       | 650697A                 | Screw, 5/16-18 x 2-1/2" (Use as required)                  |
|       | 650695A                 | Screw, 5/16-18 x 2-1/4" (Use as required)                  |
|       | 650694A                 | Screw, 5/16-18 x 2" (Use as required)                      |
|       | 33636                   | Resistor Spark Plug (RJ-8C)                                |
|       | 34251                   | Resistor Spark Plug                                        |
|       | 27896A                  | * Gasket, Breather cover                                   |
|       | 28423                   | Body, Breather                                             |
| 40    | 28424                   | Element, Breather                                          |

| Ref # | Part Number Qty | Description                                                                                |
|-------|-----------------|--------------------------------------------------------------------------------------------|
|       | 28425           | Cover, Valve spring                                                                        |
|       | 26073           | Washer (Use as required)                                                                   |
|       | 650691          | Washer, Flat (Use as required)                                                             |
|       | 650690          | Washer, Belleville (Use as required)                                                       |
|       | 650128          | Screw, 10-24 x 1/2"                                                                        |
|       | 27915A          | * Gasket, Intake                                                                           |
|       | 30195A          | •                                                                                          |
|       |                 | Flange, Carburetor (Incl. 79 & 80)                                                         |
|       | 30196           | Screw, 5/16-18 x 3/4"                                                                      |
|       | 29716           | Screw, 1/4-28 x 7/16"                                                                      |
|       | 650548          | Screw, 8-32 x 5/16"                                                                        |
| 52    | 32326A          | Lever, Governor (New lever does not need 1 of                                              |
|       |                 | 51,66,132,164,165,207)                                                                     |
| 55    | 30205           | Bracket, Adjusting                                                                         |
| 56    | 30824           | Link, Throttle                                                                             |
|       | 29216           | Nut, Lock, 10-32                                                                           |
|       | 29826           | Screw, 10-32 x 3/4"                                                                        |
|       | 29642           | Ring, Retaining                                                                            |
|       | 30699C          | Rod Assy., Governor (Incl. 64 & 65)                                                        |
|       | 30699B          | Governor Rod Ass'y. (This one-piece governor rodis no longer                               |
| 05    | 30099B          | used. It is replaced by 30699C ass'y., Ref. no. 63A)                                       |
|       |                 |                                                                                            |
|       | 30700           | Yoke, Governor                                                                             |
| 65    | 650494          | Screw, 6-40 x 5/16"                                                                        |
| 66    | 29918           | Lockwasher, #8 E.T.                                                                        |
| 67    | 35350           | Tube, Breather                                                                             |
| 69    | 29747B          | Screw, 5/16-24 x 21/32"                                                                    |
| 70    | 32158E          | Blower Housing (For elec.star.)(Incl. 134,135)                                             |
|       | 650815          | Washer, Belleville                                                                         |
|       | 8116            | Nut, Hex                                                                                   |
|       | 29536           | Blower Housing Baffle (without electric starter knock-out)                                 |
| .0    | 2000            | (Use as required)                                                                          |
| 70    | DEDECA.         |                                                                                            |
| 13    | 35256A          | Blower Housing Baffle (with electric starter knock-out) (Use as required) (Point Ignition) |
|       |                 | 1 / ( 0 /                                                                                  |
| 74    | 650561          | Screw, 1/4-20 x 5/8"                                                                       |
| 75    | 31688A          | * Gasket, Carburetor                                                                       |
| 79    | 29752           | Nut & Lockwasher Assy., 1/4-28                                                             |
| 80    | 650572          | Screw, 1/4-28 x 1-1/8"                                                                     |
|       | 730164          | Air Cleaner Ass'y. (Incl. 60, 83, 87, 88, 89, 90A & 331B)                                  |
|       |                 | (Use as required)                                                                          |
| 07    | 35349           | Ground Wire                                                                                |
|       |                 |                                                                                            |
|       | 29538           | Base, Engine mounting                                                                      |
|       | 32401           | Muffler                                                                                    |
|       | 31845           | Shaft, Mechanical governor                                                                 |
|       | 30591           | Gear Assy., Governor (Incl. 109)                                                           |
|       | 30588A          | Spool, Governor                                                                            |
|       | 30590A          | Washer, Flat                                                                               |
|       | 29193           | Ring, Retaining                                                                            |
|       | 650561          | Screw, 1/4-20 x 5/8"                                                                       |
| 114   | 33350           | Fuel Tank (Incl. 115 & 117A)                                                               |
| 115   | 410144B         | Fuel Cap (White Plastic)(Std)(As required)                                                 |
| 115   | 33032           | Fuel Cap (Charcoal Plastic) (Spurt resistant, Low profile)                                 |
|       |                 | (Use as required)                                                                          |
| 115   | 24210           |                                                                                            |
| 115   | 34210           | Fuel Cap (Red Plastic) (Spurt resistant, High profile) (Use as required)                   |
|       |                 | . ,                                                                                        |
| 115   | 35355           | Fuel Cap (Use as required)                                                                 |

| Ref #             | Part Number     | Qty | Description                                                                                                 |
|-------------------|-----------------|-----|-------------------------------------------------------------------------------------------------------------|
| 117A              | 33351           |     | Valve, Fuel strainer & shut-off (Incl 119)                                                                  |
| 118               | 29774           |     | Fuel Line (Braided 8-1/4" 21 cm)(Use as req.)                                                               |
| 118               | 30705           |     | Fuel Line (Braided 16") (41 cm) (Use as req.)                                                               |
| 118               | 30962           |     | Fuel Line (Braided 32") (81 cm) (Use as req.)                                                               |
| 119               | 33679           |     | Bushing, Fuel fitting                                                                                       |
| 120               | 650128          |     | Screw, 10-24 x 1/2" (Use as required)                                                                       |
| 121               | 30622A          |     | Extension, Blower housing                                                                                   |
| 124               | 650542          |     | Screw, 5/16-18 x 3/4"                                                                                       |
| 125               | 27930A          |     | Gasket, Exhaust                                                                                             |
| 126               | 30196           |     | Screw, 5/16-18 x 3/4"                                                                                       |
| 127               | 26073           |     | Washer (Use as required)                                                                                    |
| 128               | 650694A         |     | Screw, 5/16-18 x 2" (Use as required)                                                                       |
| 129               | 32589           |     | Key, Flywheel                                                                                               |
| 130               | 31843A          |     | Bracket, Governor gear                                                                                      |
| 131               | 650836          |     | Screw, 10-24 x 1/2"                                                                                         |
| 133               | 650493          |     | Screw, 1/4-20 x 1-3/4"                                                                                      |
| 149               | 30747           |     | Clip, Shorting                                                                                              |
| 193               | 610118          |     | Cover, Spark plug (Use as required)                                                                         |
| 205               | 650561          |     | Screw, 1/4-20 x 5/8" (Use as required )                                                                     |
| 209               | 30939A          |     | Cover, Cylinder head                                                                                        |
| 246               | 32125           |     | Cup, Starter                                                                                                |
| 247               | 590417          |     | Screen, Starter cup                                                                                         |
|                   | 26460           |     | Clamp, Fuel line                                                                                            |
| 270               | 31461           |     | Bushing, Crankshaft (Use as required)                                                                       |
|                   | 610973          |     | Terminal Ass'y. (As req. on late prod uction)                                                               |
|                   | 27275           |     | Clip, Hi-tension wire (Use as require d)                                                                    |
| 287               | 34246           |     | Clip, Ground wire (Use as required)                                                                         |
|                   | 32679           |     | Decal, 7 HP                                                                                                 |
|                   | 34346           |     | Decal, Instruction                                                                                          |
| 332               | 30547A          |     | Contact Assy., Breaker                                                                                      |
|                   | 30548B          |     | Condenser                                                                                                   |
|                   | 631021          |     | Inlet Needle, Seat & Clip Assy.                                                                             |
|                   | 631459          |     | Carburetor (Incl. 75) (Refer to Division 5, Section A, page 100                                             |
|                   |                 |     | for breakdown)                                                                                              |
| 007               | 0400044         |     | ,                                                                                                           |
| 337               | 610694A         |     | Magneto (w/ring gear for 110 volt sta rter) NOTE: The complete magneto is not available as an assembly. The |
|                   |                 |     | magneto number is shown for reference purposes only.                                                        |
|                   |                 |     | Order component parts individually, as show in parts list.                                                  |
|                   |                 |     | (Refer to Division 5, Section B, page 24 for breakdown)                                                     |
|                   |                 |     |                                                                                                             |
| 338               | 590473          |     | Rewind Starter (Refer to Division 5, Section C, page 29 for                                                 |
|                   |                 |     | breakdown)                                                                                                  |
| 3/13              | 33239A          |     | Gasket Set (Incl. items marked*)                                                                            |
| J <del>-1</del> J | 00200/ <b>(</b> |     | Sacrot Set (IIIol. Itelia Hairea)                                                                           |