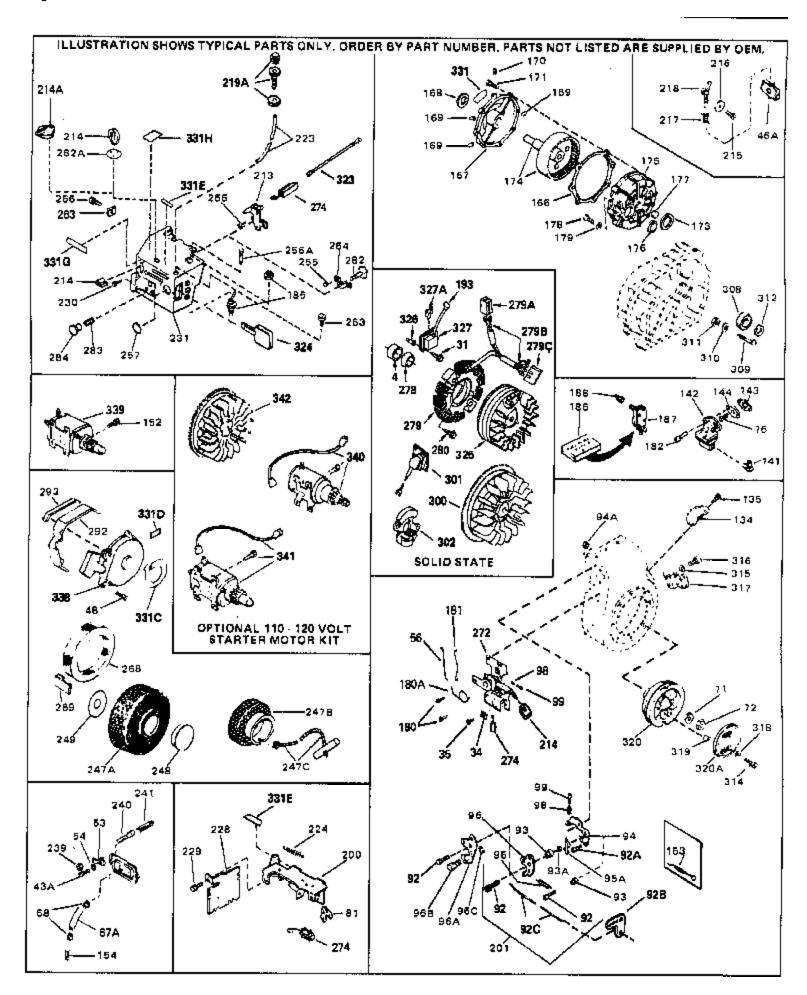

| Ref #             | Part Number     | Qty | Description                                                                                                 |
|-------------------|-----------------|-----|-------------------------------------------------------------------------------------------------------------|
| 117A              | 33351           |     | Valve, Fuel strainer & shut-off (Incl 119)                                                                  |
| 118               | 29774           |     | Fuel Line (Braided 8-1/4" 21 cm)(Use as req.)                                                               |
| 118               | 30705           |     | Fuel Line (Braided 16") (41 cm) (Use as req.)                                                               |
| 118               | 30962           |     | Fuel Line (Braided 32") (81 cm) (Use as req.)                                                               |
| 119               | 33679           |     | Bushing, Fuel fitting                                                                                       |
| 120               | 650128          |     | Screw, 10-24 x 1/2" (Use as required)                                                                       |
| 121               | 30622A          |     | Extension, Blower housing                                                                                   |
| 124               | 650542          |     | Screw, 5/16-18 x 3/4"                                                                                       |
| 125               | 27930A          |     | Gasket, Exhaust                                                                                             |
| 126               | 30196           |     | Screw, 5/16-18 x 3/4"                                                                                       |
| 127               | 26073           |     | Washer (Use as required)                                                                                    |
| 128               | 650694A         |     | Screw, 5/16-18 x 2" (Use as required)                                                                       |
| 129               | 32589           |     | Key, Flywheel                                                                                               |
| 130               | 31843A          |     | Bracket, Governor gear                                                                                      |
| 131               | 650836          |     | Screw, 10-24 x 1/2"                                                                                         |
| 133               | 650493          |     | Screw, 1/4-20 x 1-3/4"                                                                                      |
| 149               | 30747           |     | Clip, Shorting                                                                                              |
| 193               | 610118          |     | Cover, Spark plug (Use as required)                                                                         |
| 205               | 650561          |     | Screw, 1/4-20 x 5/8" (Use as required )                                                                     |
| 209               | 30939A          |     | Cover, Cylinder head                                                                                        |
| 246               | 32125           |     | Cup, Starter                                                                                                |
| 247               | 590417          |     | Screen, Starter cup                                                                                         |
|                   | 26460           |     | Clamp, Fuel line                                                                                            |
| 270               | 31461           |     | Bushing, Crankshaft (Use as required)                                                                       |
|                   | 610973          |     | Terminal Ass'y. (As req. on late prod uction)                                                               |
|                   | 27275           |     | Clip, Hi-tension wire (Use as require d)                                                                    |
| 287               | 34246           |     | Clip, Ground wire (Use as required)                                                                         |
|                   | 32679           |     | Decal, 7 HP                                                                                                 |
|                   | 34346           |     | Decal, Instruction                                                                                          |
| 332               | 30547A          |     | Contact Assy., Breaker                                                                                      |
|                   | 30548B          |     | Condenser                                                                                                   |
|                   | 631021          |     | Inlet Needle, Seat & Clip Assy.                                                                             |
|                   | 631459          |     | Carburetor (Incl. 75) (Refer to Division 5, Section A, page 100                                             |
|                   |                 |     | for breakdown)                                                                                              |
| 007               | 0400044         |     | ,                                                                                                           |
| 337               | 610694A         |     | Magneto (w/ring gear for 110 volt sta rter) NOTE: The complete magneto is not available as an assembly. The |
|                   |                 |     | magneto number is shown for reference purposes only.                                                        |
|                   |                 |     | Order component parts individually, as show in parts list.                                                  |
|                   |                 |     | (Refer to Division 5, Section B, page 24 for breakdown)                                                     |
|                   |                 |     |                                                                                                             |
| 338               | 590473          |     | Rewind Starter (Refer to Division 5, Section C, page 29 for                                                 |
|                   |                 |     | breakdown)                                                                                                  |
| 3/13              | 33239A          |     | Gasket Set (Incl. items marked*)                                                                            |
| J <del>-1</del> J | 00200/ <b>(</b> |     | Sacrot Set (IIIol. Itelia Hairea)                                                                           |

| Ref # | Part Number Qty | Description                                                                                                           |
|-------|-----------------|-----------------------------------------------------------------------------------------------------------------------|
|       | 650489          | Screw, 1/4-20 x 5/8"                                                                                                  |
|       | 27793           | Clip, Conduit (Use as required)                                                                                       |
|       | 28942           | Screw, 10-32 x 3/8" (Use as required)                                                                                 |
|       | 650128          | Screw, 10-24 x 1/2"                                                                                                   |
|       | 29716           | Screw, 1/4-28 x 7/16"                                                                                                 |
|       | 30824           | Link, Throttle                                                                                                        |
|       | 650815          | Washer, Belleville                                                                                                    |
|       | 8116            | Nut, Hex                                                                                                              |
|       | 33013           | Cover, Bubble                                                                                                         |
|       | 650736          | Screw, 10-16 x 3/8"                                                                                                   |
|       | 610118          | Cover, Spark plug (Use as required)                                                                                   |
|       | 33109A          | Control Bracket (Incl. 224 & 274)                                                                                     |
|       | 30826           | Spring, Extension                                                                                                     |
|       | 650257          | Screw, 8-32 x 5/16"                                                                                                   |
|       | 33134           | Cover, Carburetor                                                                                                     |
|       | 32398           | Bracket, Choke                                                                                                        |
|       | 28820           | Screw, 10-32 x 1/2"                                                                                                   |
|       | 650765          | Screw, 10-32 x 1/2"                                                                                                   |
|       | 650760          | Screw, 8-32 x 3/8"                                                                                                    |
|       | 650764          | Nut, "U" Type (Use as required)                                                                                       |
|       | 610973          | Terminal Ass'y. (As req. on late prod uction)                                                                         |
|       | 32397           | Plate Assy., Choke                                                                                                    |
|       | 32399           | Spring, Choke stop                                                                                                    |
|       | 32400           | Knob, Choke                                                                                                           |
|       | 31680           | Guard, Starter                                                                                                        |
|       | 32576           | Seal, Snow guard                                                                                                      |
|       | 31683           | Decal, Choke                                                                                                          |
|       | 32679           | Decal, 7 HP                                                                                                           |
| 331H  | 31682           | Decal, Instruction                                                                                                    |
| 331E  | 35344           | Decal, Control                                                                                                        |
| 338   | 590473          | Rewind Starter (Refer to Division 5, Section C, page 29 for                                                           |
|       |                 | breakdown)                                                                                                            |
| 340   | 33328D          | Starter Motor Kit (110-120 Volt) This 110-120 volt starter                                                            |
|       |                 | motor kit may have been added to this engine. It can be added only if cylinder hasdrilled and tapped starter mounting |
|       |                 | bosses and a ring gear flywheel (see#342). Refer to service                                                           |
|       |                 | number stamped on end cap of motor, or on decal, for                                                                  |
|       |                 | identifica                                                                                                            |
| 242   | 20044 A         | That hook (Ding goor that hook required on engines using                                                              |
| 342   | 30811A          | Flywheel (Ring gear flywheel requiredon engines using 110-120 volt starter kits listed above)                         |
| 242   | 611042          | Flywheel (Used on Type letters H and above) (Std. Point                                                               |
| 342   | 011042          | ignition) (Ring gear flywheel required on engines using                                                               |
|       |                 | 110-120 volt starter kits listed above)                                                                               |
| 342   | 611085          | Flywheel (Minimum ring gear flywheel required on engines                                                              |
|       |                 | using 110-120 volt starter kits listed above) (Use with Solid                                                         |
|       |                 | State ignition)                                                                                                       |
|       |                 |                                                                                                                       |