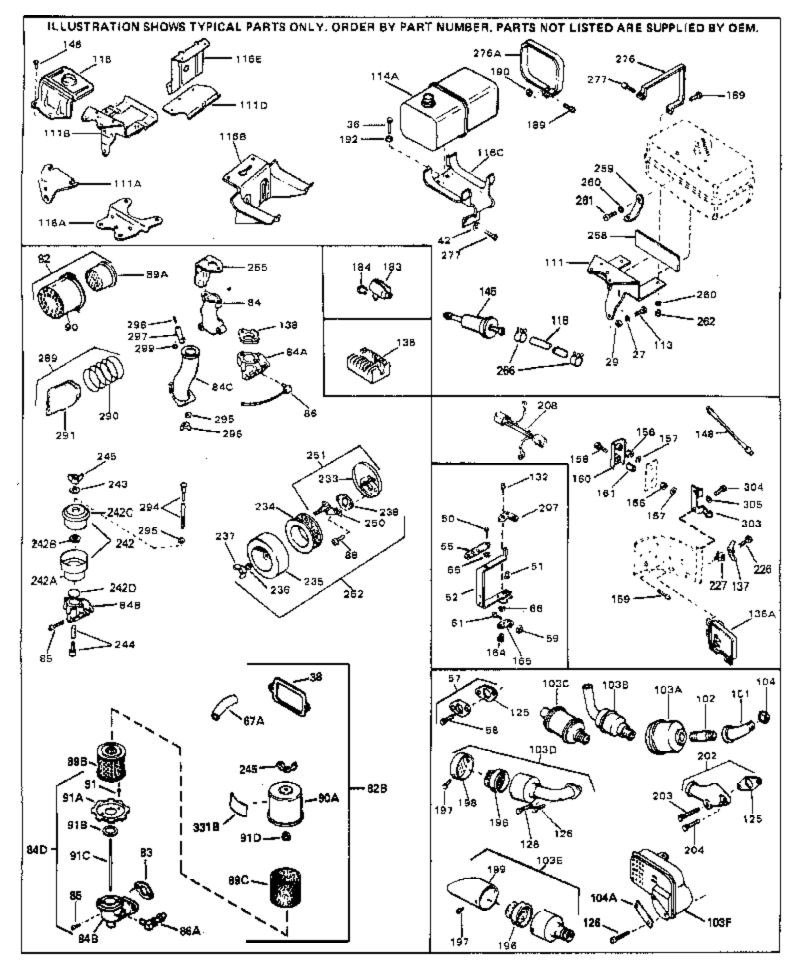

|                   |                 | Qty Description                                              |
|-------------------|-----------------|--------------------------------------------------------------|
| 42                | 650691          | Washer, Flat (Use as required)                               |
| 42A               | 650690          | Washer, Belleville (Use as required)                         |
| 43                | 650128          | Screw, 10-24 x 1/2"                                          |
|                   | 27915A          | * Gasket, Intake                                             |
|                   | 30195A          | Flange, Carburetor (Incl. 79 & 80)                           |
|                   |                 |                                                              |
|                   | 30196           | Screw, 5/16-18 x 3/4"                                        |
|                   | 29716           | Screw, 1/4-28 x 7/16"                                        |
|                   | 650548          | Screw, 8-32 x 5/16"                                          |
| 52                | 32326A          | Lever, Governor (New lever does not need 1 of                |
|                   |                 | 51,66,132,164,165,207)                                       |
|                   |                 |                                                              |
|                   | 30205           | Bracket, Adjusting                                           |
| 56                | 31710           | Link, Throttle                                               |
| 59                | 29216           | Nut, Lock, 10-32                                             |
| 60                | 650152          | Screw, 8-32 x 3/8"                                           |
|                   | 29826           | Screw, 10-32 x 3/4"                                          |
|                   | 29642           |                                                              |
|                   |                 | Ring, Retaining                                              |
|                   | 30699C          | Rod Assy., Governor (Incl. 64 & 65)                          |
| 63                | 30699B          | Governor Rod Ass'y. (This one-piece governor rodis no longer |
|                   |                 | used. It is replaced by 30699C ass'y.,Ref. no. 63A)          |
| C 4               | 20700           | Valco Covornar                                               |
|                   | 30700           | Yoke, Governor                                               |
|                   | 650494          | Screw, 6-40 x 5/16"                                          |
| 66                | 29918           | Lockwasher, #8 E.T.                                          |
| 67                | 35350           | Tube, Breather                                               |
| 69                | 29747B          | Screw, 5/16-24 x 21/32"                                      |
|                   | 32158E          | Blower Housing (For elec.star.)(Incl. 134,135)               |
|                   | 650815          | Washer, Belleville                                           |
|                   |                 |                                                              |
|                   | 8116            | Nut, Hex                                                     |
| 73                | 29536           | Blower Housing Baffle (without electric starter knock-out)   |
|                   |                 | (Use as required)                                            |
| 73                | 35256A          | Blower Housing Baffle (with electric starter knock-out) (Use |
| 15                | 53230A          |                                                              |
|                   |                 | as required) (Point Ignition)                                |
| 74                | 650561          | Screw, 1/4-20 x 5/8"                                         |
|                   | 31688A          | * Gasket, Carburetor                                         |
|                   |                 |                                                              |
|                   | 29752           | Nut & Lockwasher Assy., 1/4-28                               |
|                   | 650572          | Screw, 1/4-28 x 1-1/8"                                       |
| 82A               | 730164          | Air Cleaner Ass'y. (Incl. 60, 83, 87, 88, 89, 90A & 331B)    |
|                   |                 | (Use as required)                                            |
| 00                | 07070           | * Cooket Air dooper                                          |
|                   | 27272A          | * Gasket, Air cleaner                                        |
| 87                | 31691           | Bracket, Air cleaner NOTE: 130010 thru 10C & 11 used in      |
|                   |                 | early production only.                                       |
| 00                | 28820           | Serouv 10.22 v 1/2"                                          |
|                   |                 | Screw, 10-32 x 1/2"                                          |
|                   | 30727           | Element, Air cleaner                                         |
|                   | 31715           | Body, Air cleaner                                            |
| 97                | 35349           | Ground Wire                                                  |
| 100               | 29538           | Base, Engine mounting                                        |
|                   | 32401           | Muffler                                                      |
|                   | 31845           | Shaft, Mechanical governor                                   |
|                   |                 | •                                                            |
|                   | 30591           | Gear Assy., Governor (Incl. 109)                             |
| 108               | 30588A          | Spool, Governor                                              |
|                   | 30590A          | Washer, Flat                                                 |
| 109               |                 |                                                              |
|                   |                 | Ring, Retaining                                              |
| 110               | 29193           | Ring, Retaining<br>Screw 1/4-20 x 5/8"                       |
| 110<br>113        | 29193<br>650561 | Screw, 1/4-20 x 5/8"                                         |
| 110<br>113<br>114 | 29193           |                                                              |