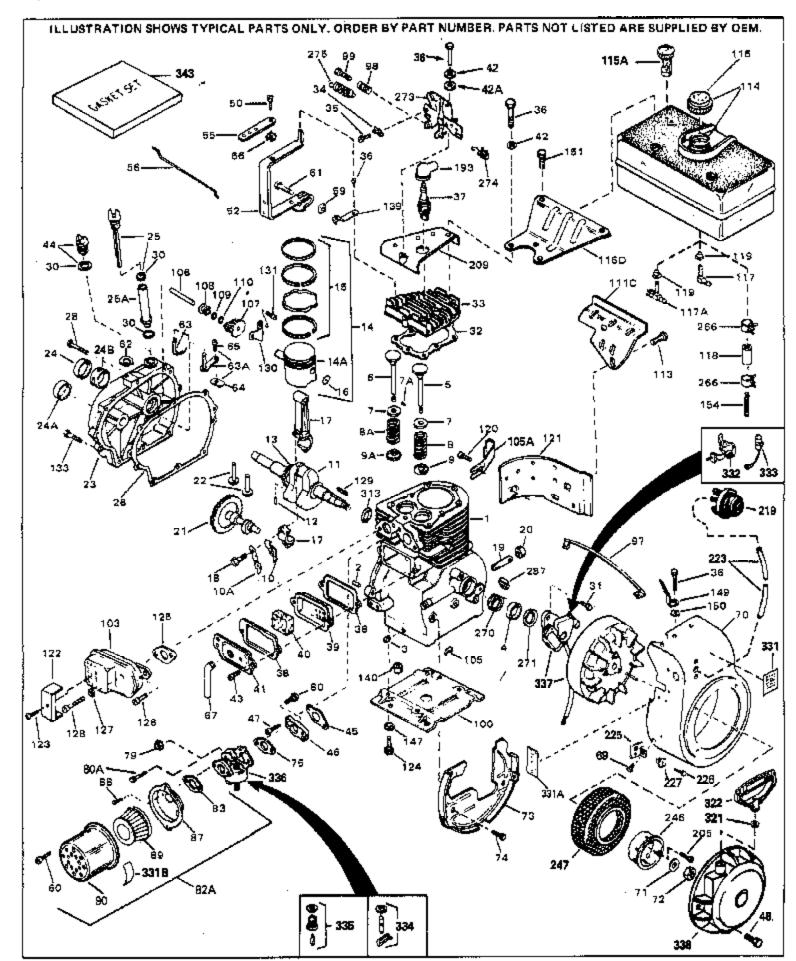

| Ref # | Part Number | Qtv | Description                                              |
|-------|-------------|-----|----------------------------------------------------------|
| 1     |             |     | Cylinder (Incl. 2, 3, 4 & 76) (2-3/4" Bore)              |
| -     | 27652       |     | Pin, Dowel                                               |
|       | 27642       |     | Plug, Oil drain                                          |
|       | 32630       |     | Seal, Oil                                                |
|       | 32783       |     |                                                          |
|       |             |     | Intake Valve (Std.) (Incl. 9)                            |
|       | 32784       |     | Intake Valve (1/32" OS) (Incl. 9)                        |
|       | 27878A      |     | Exhaust Valve (Std.) (Incl. 9)                           |
|       | 27880A      |     | Exhaust Valve (1/32" OS) (Incl. 9)                       |
|       | 27882       |     | Cap, Upper valve spring                                  |
|       | 20810       |     | Pin, Valve spring retainer (Use as re quired)            |
|       | 27881       |     | Spring, Valve                                            |
| 8     | 27881       |     | Spring, Valve                                            |
| 9     | 32581       |     | Cap, Lower valve spring                                  |
| 9A    | 32581       |     | Cap, Lower valve spring                                  |
| 10A   | 32590       |     | Plate, Lock & Oil dipper (This plate may be replaced by  |
|       |             |     | 34242 oil dipper but 650662C screw must be used.)        |
|       |             |     |                                                          |
|       | 34242       |     | Dipper, Oil                                              |
|       | 32587       |     | Crankshaft (Incl. 12 & 13)                               |
|       | 29783       |     | Crankshaft Gear Pin (Early production )                  |
| 13    | 27884       |     | Gear, Crankshaft (Used in early production) This gear is |
|       |             |     | servicable onlywhen it is pinned to the crankshaft.      |
| 1/1   | 32592B      |     | Piston & Pin Ass'y. (Std.)(2-3/4")(In cl.16)             |
|       | 32593B      |     |                                                          |
|       |             |     | Piston & Pin Ass'y. (.010" OS) (Incl. 16)                |
|       | 32594B      |     | Piston & Pin Ass'y. (.020" OS) (Incl. 16)                |
|       | 34517       |     | Piston, Pin & Ring Set (Std.) (2-3/4" Bore)              |
|       | 34518       |     | Piston, Pin & Ring Set (.010" OS)                        |
|       | 34519       |     | Piston, Pin & Ring Set (.020" OS)                        |
|       | 32595       |     | Ring Set (Std.) (2-3/4" Bore)                            |
|       | 32596       |     | Ring Set (.010" OS)                                      |
|       | 32597       |     | Ring Set (.020" OS)                                      |
| 16    | 27888       |     | Ring, Piston pin retaining                               |
| 17    | 32591C      |     | Rod Assy., Connecting (Incl. 10 & 18)                    |
| 18    | 650662C     |     | Screw, Connecting rod (2 each)                           |
| 21    | 32115       |     | Camshaft (MCR)                                           |
| 22    | 34034       |     | Lifter, Valve                                            |
|       | 31303B      |     | Cover, Cylinder (Incl. 24, 106 & 279)                    |
| 24    | 28427       |     | Seal, Oil                                                |
|       | 31546       |     | Bushing, Crankshaft (Use as required)                    |
|       | 31297       |     | Dipstick, Oil (Incl. 30)                                 |
|       | 30684       |     | * Gasket, Cylinder cover                                 |
|       | 650488      |     | Screw, 1/4-20 x 1-1/4"                                   |
|       | 29673       |     | * Gasket, Oil filler                                     |
|       | 650489      |     | Screw, 1/4-20 x 5/8"                                     |
|       | 32631A      |     | * Gasket, Cylinder head                                  |
|       | 30938A      |     |                                                          |
|       |             |     | Head, Cylinder                                           |
|       | 27793       |     | Clip, Conduit (Use as required)                          |
|       | 28942       |     | Screw, 10-32 x 3/8" (Use as required)                    |
|       | 650697A     |     | Screw, 5/16-18 x 2-1/2" (Use as required)                |
|       | 650695A     |     | Screw, 5/16-18 x 2-1/4" (Use as required)                |
|       | 650694A     |     | Screw, 5/16-18 x 2" (Use as required)                    |
|       | 33636       |     | Resistor Spark Plug (RJ-8C)                              |
|       | 34251       |     | Resistor Spark Plug                                      |
|       | 27896A      |     | * Gasket, Breather cover                                 |
| 39    | 28423       |     | Body, Breather                                           |
| 40    | 28424       |     | Element, Breather                                        |
| 41    | 28425       |     | Cover, Valve spring                                      |
|       | 26073       |     | Washer (Use as required)                                 |
|       |             |     | x I 177                                                  |

|                   |                 | Qty Description                                              |
|-------------------|-----------------|--------------------------------------------------------------|
| 42                | 650691          | Washer, Flat (Use as required)                               |
| 42A               | 650690          | Washer, Belleville (Use as required)                         |
| 43                | 650128          | Screw, 10-24 x 1/2"                                          |
|                   | 27915A          | * Gasket, Intake                                             |
|                   | 30195A          | Flange, Carburetor (Incl. 79 & 80)                           |
|                   |                 |                                                              |
|                   | 30196           | Screw, 5/16-18 x 3/4"                                        |
|                   | 29716           | Screw, 1/4-28 x 7/16"                                        |
|                   | 650548          | Screw, 8-32 x 5/16"                                          |
| 52                | 32326A          | Lever, Governor (New lever does not need 1 of                |
|                   |                 | 51,66,132,164,165,207)                                       |
|                   |                 |                                                              |
|                   | 30205           | Bracket, Adjusting                                           |
| 56                | 31710           | Link, Throttle                                               |
| 59                | 29216           | Nut, Lock, 10-32                                             |
| 60                | 650152          | Screw, 8-32 x 3/8"                                           |
|                   | 29826           | Screw, 10-32 x 3/4"                                          |
|                   | 29642           |                                                              |
|                   |                 | Ring, Retaining                                              |
|                   | 30699C          | Rod Assy., Governor (Incl. 64 & 65)                          |
| 63                | 30699B          | Governor Rod Ass'y. (This one-piece governor rodis no longer |
|                   |                 | used. It is replaced by 30699C ass'y.,Ref. no. 63A)          |
| C 4               | 20700           | Valco Covornar                                               |
|                   | 30700           | Yoke, Governor                                               |
|                   | 650494          | Screw, 6-40 x 5/16"                                          |
| 66                | 29918           | Lockwasher, #8 E.T.                                          |
| 67                | 35350           | Tube, Breather                                               |
| 69                | 29747B          | Screw, 5/16-24 x 21/32"                                      |
|                   | 32158E          | Blower Housing (For elec.star.)(Incl. 134,135)               |
|                   | 650815          | Washer, Belleville                                           |
|                   |                 |                                                              |
|                   | 8116            | Nut, Hex                                                     |
| 73                | 29536           | Blower Housing Baffle (without electric starter knock-out)   |
|                   |                 | (Use as required)                                            |
| 73                | 35256A          | Blower Housing Baffle (with electric starter knock-out) (Use |
| 15                | 53230A          |                                                              |
|                   |                 | as required) (Point Ignition)                                |
| 74                | 650561          | Screw, 1/4-20 x 5/8"                                         |
|                   | 31688A          | * Gasket, Carburetor                                         |
|                   |                 |                                                              |
|                   | 29752           | Nut & Lockwasher Assy., 1/4-28                               |
|                   | 650572          | Screw, 1/4-28 x 1-1/8"                                       |
| 82A               | 730164          | Air Cleaner Ass'y. (Incl. 60, 83, 87, 88, 89, 90A & 331B)    |
|                   |                 | (Use as required)                                            |
| 00                | 07070           | * Cooket Air dooper                                          |
|                   | 27272A          | * Gasket, Air cleaner                                        |
| 87                | 31691           | Bracket, Air cleaner NOTE: 130010 thru 10C & 11 used in      |
|                   |                 | early production only.                                       |
| 00                | 28820           | Serouv 10.22 v 1/2"                                          |
|                   |                 | Screw, 10-32 x 1/2"                                          |
|                   | 30727           | Element, Air cleaner                                         |
|                   | 31715           | Body, Air cleaner                                            |
| 97                | 35349           | Ground Wire                                                  |
| 100               | 29538           | Base, Engine mounting                                        |
|                   | 32401           | Muffler                                                      |
|                   | 31845           | Shaft, Mechanical governor                                   |
|                   |                 | •                                                            |
|                   | 30591           | Gear Assy., Governor (Incl. 109)                             |
| 108               | 30588A          | Spool, Governor                                              |
|                   | 30590A          | Washer, Flat                                                 |
| 109               |                 |                                                              |
|                   |                 | Ring, Retaining                                              |
| 110               | 29193           | Ring, Retaining<br>Screw 1/4-20 x 5/8"                       |
| 110<br>113        | 29193<br>650561 | Screw, 1/4-20 x 5/8"                                         |
| 110<br>113<br>114 | 29193           |                                                              |