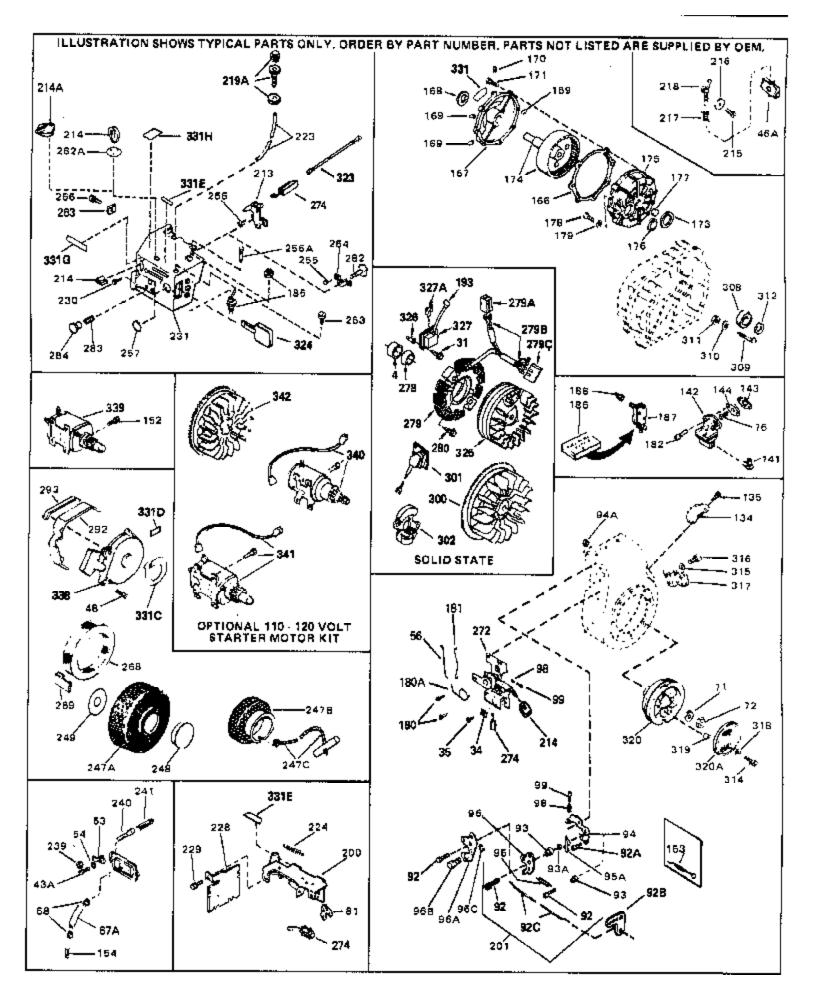

|                   |                 | Qty Description                                              |
|-------------------|-----------------|--------------------------------------------------------------|
| 42                | 650691          | Washer, Flat (Use as required)                               |
| 42A               | 650690          | Washer, Belleville (Use as required)                         |
| 43                | 650128          | Screw, 10-24 x 1/2"                                          |
|                   | 27915A          | * Gasket, Intake                                             |
|                   | 30195A          | Flange, Carburetor (Incl. 79 & 80)                           |
|                   |                 |                                                              |
|                   | 30196           | Screw, 5/16-18 x 3/4"                                        |
|                   | 29716           | Screw, 1/4-28 x 7/16"                                        |
|                   | 650548          | Screw, 8-32 x 5/16"                                          |
| 52                | 32326A          | Lever, Governor (New lever does not need 1 of                |
|                   |                 | 51,66,132,164,165,207)                                       |
|                   |                 |                                                              |
|                   | 30205           | Bracket, Adjusting                                           |
| 56                | 31710           | Link, Throttle                                               |
| 59                | 29216           | Nut, Lock, 10-32                                             |
| 60                | 650152          | Screw, 8-32 x 3/8"                                           |
|                   | 29826           | Screw, 10-32 x 3/4"                                          |
|                   | 29642           |                                                              |
|                   |                 | Ring, Retaining                                              |
|                   | 30699C          | Rod Assy., Governor (Incl. 64 & 65)                          |
| 63                | 30699B          | Governor Rod Ass'y. (This one-piece governor rodis no longer |
|                   |                 | used. It is replaced by 30699C ass'y.,Ref. no. 63A)          |
| C 4               | 20700           | Valco Covornar                                               |
|                   | 30700           | Yoke, Governor                                               |
|                   | 650494          | Screw, 6-40 x 5/16"                                          |
| 66                | 29918           | Lockwasher, #8 E.T.                                          |
| 67                | 35350           | Tube, Breather                                               |
| 69                | 29747B          | Screw, 5/16-24 x 21/32"                                      |
|                   | 32158E          | Blower Housing (For elec.star.)(Incl. 134,135)               |
|                   | 650815          | Washer, Belleville                                           |
|                   |                 |                                                              |
|                   | 8116            | Nut, Hex                                                     |
| 73                | 29536           | Blower Housing Baffle (without electric starter knock-out)   |
|                   |                 | (Use as required)                                            |
| 73                | 35256A          | Blower Housing Baffle (with electric starter knock-out) (Use |
| 15                | 53230A          |                                                              |
|                   |                 | as required) (Point Ignition)                                |
| 74                | 650561          | Screw, 1/4-20 x 5/8"                                         |
|                   | 31688A          | * Gasket, Carburetor                                         |
|                   |                 |                                                              |
|                   | 29752           | Nut & Lockwasher Assy., 1/4-28                               |
|                   | 650572          | Screw, 1/4-28 x 1-1/8"                                       |
| 82A               | 730164          | Air Cleaner Ass'y. (Incl. 60, 83, 87, 88, 89, 90A & 331B)    |
|                   |                 | (Use as required)                                            |
| 00                | 07070           | * Cooket Air dooper                                          |
|                   | 27272A          | * Gasket, Air cleaner                                        |
| 87                | 31691           | Bracket, Air cleaner NOTE: 130010 thru 10C & 11 used in      |
|                   |                 | early production only.                                       |
| 00                | 28820           | Serouv 10.22 v 1/2"                                          |
|                   |                 | Screw, 10-32 x 1/2"                                          |
|                   | 30727           | Element, Air cleaner                                         |
|                   | 31715           | Body, Air cleaner                                            |
| 97                | 35349           | Ground Wire                                                  |
| 100               | 29538           | Base, Engine mounting                                        |
|                   | 32401           | Muffler                                                      |
|                   | 31845           | Shaft, Mechanical governor                                   |
|                   |                 | •                                                            |
|                   | 30591           | Gear Assy., Governor (Incl. 109)                             |
| 108               | 30588A          | Spool, Governor                                              |
|                   | 30590A          | Washer, Flat                                                 |
| 109               |                 |                                                              |
|                   |                 | Ring, Retaining                                              |
| 110               | 29193           | Ring, Retaining<br>Screw 1/4-20 x 5/8"                       |
| 110<br>113        | 29193<br>650561 | Screw, 1/4-20 x 5/8"                                         |
| 110<br>113<br>114 | 29193           |                                                              |