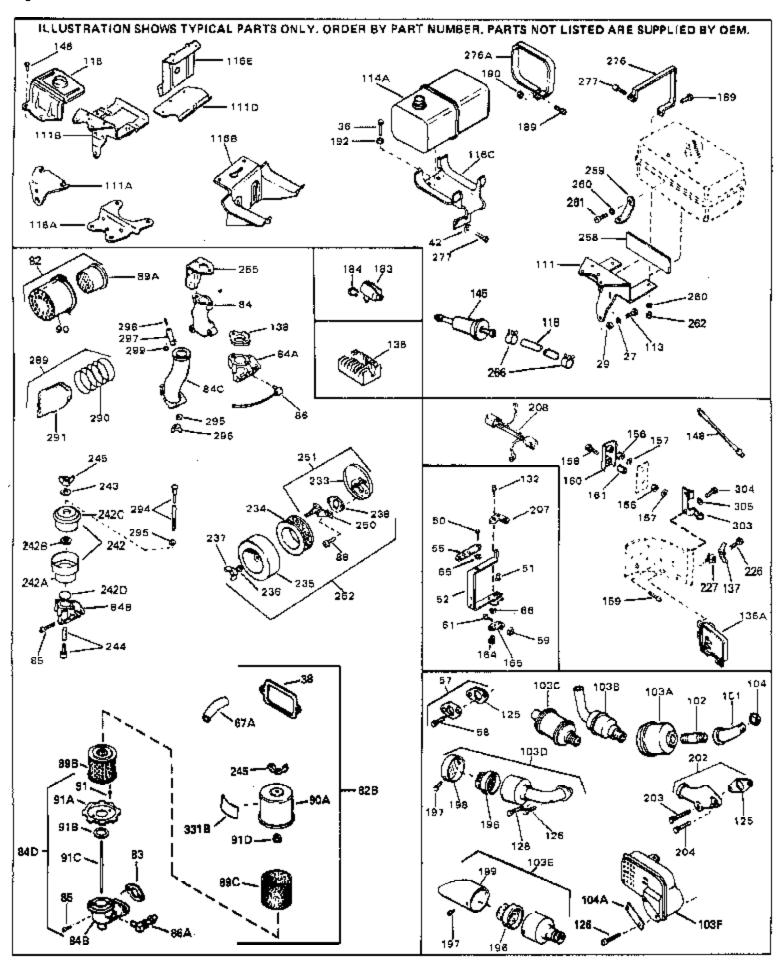

| Ref #            | Part Number    | Qty | Description                                                                                  |
|------------------|----------------|-----|----------------------------------------------------------------------------------------------|
| 27               | 27513          |     | Lockwasher, 1/4" (Use as required)                                                           |
| 36               | 650697A        |     | Screw, 5/16-18 x 2-1/2" (Use as requi red)                                                   |
|                  | 650695A        |     | Screw, 5/16-18 x 2-1/4" (Use as requi red)                                                   |
|                  | 650694A        |     | Screw, 5/16-18 x 2" (Use as required)                                                        |
|                  | 27896A         |     | * Gasket, Breather cover                                                                     |
|                  | 26073          |     | Washer (Use as required)                                                                     |
|                  | 650691         |     | Washer, Flat (Use as required)                                                               |
|                  | 650548         |     | Screw, 8-32 x 5/16"                                                                          |
|                  | 30319          |     | Rivet, Split (Used in early productio n)                                                     |
| 52               | 32326A         |     | Lever, Governor (New lever does not need 1 of                                                |
|                  |                |     | 51,66,132,164,165,207)                                                                       |
| 55               | 30205          |     | Bracket, Adjusting                                                                           |
| 57               | 730130         |     | Exh.Adap.Kit (Incl. 58 & 125) (Use as req.)                                                  |
| 58               | 30196          |     | Screw, 5/16-18 x 3/4" (Use as require d)                                                     |
| 59               | 29216          |     | Nut, Lock, 10-32                                                                             |
| 61               | 29826          |     | Screw, 10-32 x 3/4"                                                                          |
| 66               | 29918          |     | Lockwasher, #8 E.T.                                                                          |
| 82B              | 730561         |     | Air cleaner kit (Incl. 38, 67A, 83, 84B, 85,89B, 89C, 90A, 91,                               |
|                  |                |     | 91A, 91B, 91C, 91D, 245 & 331B) (Use only on engines with                                    |
|                  |                |     | an externally vented fully adjustable carburetor)                                            |
| 82               | 730127         |     | Air Cleaner Ass'y. (Incl. 60, 83, 87, 88, 89A, 90, 238 &                                     |
| <b>5</b> _       | . 60 .=.       |     | 331B) (Use as required)                                                                      |
| 0.4D             | 24040          |     | , ,                                                                                          |
| 6 <del>4</del> D | 34819          |     | Air Cleaner Elbow (Incl. 84B, 86A, 91, 91A, 91B & 91C) (Use                                  |
|                  |                |     | in 730561 assembly only) NOTE: 130010 thru 10C & 11 used in early production only.           |
|                  |                |     | used in early production only.                                                               |
|                  | 391026         |     | Opt. Spark Arrest Muffler (Incl.196,1 97,199)                                                |
|                  | 33353          |     | Bracket, Lower fuel tank                                                                     |
|                  | 650561         |     | Screw, 1/4-20 x 5/8"                                                                         |
|                  | 33352A         |     | Plate, Upper fuel tank mounting                                                              |
|                  | 29774          |     | Fuel Line (Braided 8-1/4" 21 cm)(Use as req.)                                                |
|                  | 30705          |     | Fuel Line (Braided 16") (41 cm) (Use as req.)                                                |
|                  | 30962          |     | Fuel Line (Braided 32") (81 cm) (Use as req.)                                                |
|                  | 27930A         |     | Gasket, Exhaust                                                                              |
|                  | 30196          |     | Screw, 5/16-18 x 3/4"                                                                        |
|                  | 650694A        |     | Screw, 5/16-18 x 2" (Use as required)                                                        |
|                  | 650548         |     | Screw, 8-32 x 5/16" (Early production )                                                      |
|                  | 792020         |     | Screw, 1/4-20 x 2-1/4"                                                                       |
|                  | 34067          |     | Wire Assy., Alternator adapter (4-1/4 ")                                                     |
|                  | 34069<br>31288 |     | Wire Assy., Alternator adapter (6-3/4 ")  Exp. Adapter Kit (Incl. 125.203.204) (As. rog.)    |
|                  | 650697A        |     | Exh. Adaptor Kit (Incl.125,203,204) ( As req.)<br>Screw, 5/16-18 x 2-1/2" (Use as requi red) |
|                  | 6021A          |     | Screw, 5/16-18 x 1-1/2" (Use as required)                                                    |
|                  | 26460          |     | Clamp, Fuel line                                                                             |
| 200              | 20100          |     | Olamp, i del illie                                                                           |