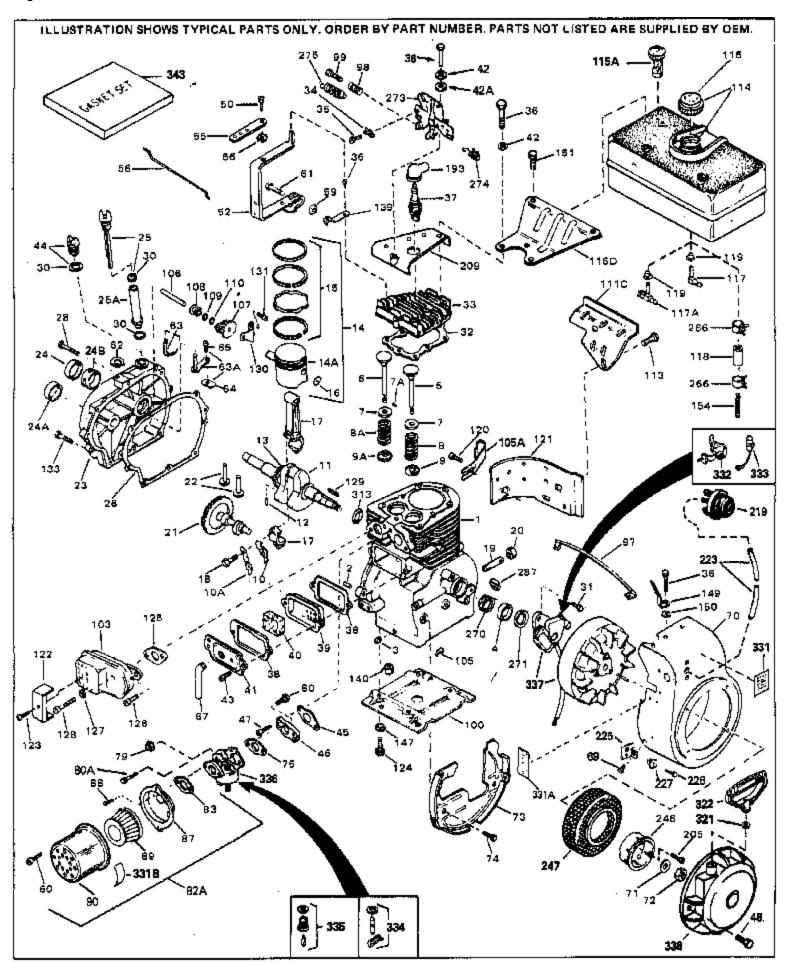

|     |         | Qty | Description                                              |
|-----|---------|-----|----------------------------------------------------------|
|     | 32586C  |     | Cylinder (Incl. 2, 3, 4 & 76) (2-3/4" Bore)              |
|     | 27652   |     | Pin, Dowel                                               |
| 3   | 27642   |     | Plug, Oil drain                                          |
| 4   | 32630   |     | Seal, Oil                                                |
| 5   | 32783   |     | Intake Valve (Std.) (Incl. 9)                            |
|     | 32784   |     | Intake Valve (1/32" OS) (Incl. 9)                        |
|     | 27878A  |     | Exhaust Valve (Std.) (Incl. 9)                           |
|     | 27880A  |     | Exhaust Valve (1/32" OS) (Incl. 9)                       |
|     | 27882   |     | Cap, Upper valve spring                                  |
|     |         |     |                                                          |
|     | 20810   |     | Pin, Valve spring retainer (Use as re quired)            |
|     | 27881   |     | Spring, Valve                                            |
|     | 27881   |     | Spring, Valve                                            |
|     | 32581   |     | Cap, Lower valve spring                                  |
|     | 32581   |     | Cap, Lower valve spring                                  |
| 10A | 32590   |     | Plate, Lock & Oil dipper (This plate may be replaced by  |
|     |         |     | 34242 oil dipper but 650662C screw must be used.)        |
| 10  | 34242   |     | Dippor Oil                                               |
|     |         |     | Dipper, Oil                                              |
|     | 32921   |     | Crankshaft (Incl. 12 & 13)                               |
|     | 29783   |     | Crankshaft Gear Pin (Early production )                  |
| 13  | 27884   |     | Gear, Crankshaft (Used in early production) This gear is |
|     |         |     | servicable onlywhen it is pinned to the crankshaft.      |
| 14A | 32592B  |     | Piston & Pin Ass'y. (Std.)(2-3/4")(In cl.16)             |
|     | 32593B  |     | Piston & Pin Ass'y. (.010" OS) (Incl. 16)                |
|     | 32594B  |     | Piston & Pin Ass'y. (.020" OS) (Incl. 16)                |
|     | 34517   |     |                                                          |
|     |         |     | Piston, Pin & Ring Set (Std.) (2-3/4" Bore)              |
|     | 34518   |     | Piston, Pin & Ring Set (.010" OS)                        |
|     | 34519   |     | Piston, Pin & Ring Set (.020" OS)                        |
|     | 32595   |     | Ring Set (Std.) (2-3/4" Bore)                            |
|     | 32596   |     | Ring Set (.010" OS)                                      |
|     | 32597   |     | Ring Set (.020" OS)                                      |
| 16  | 27888   |     | Ring, Piston pin retaining                               |
| 17  | 32591C  |     | Rod Assy., Connecting (Incl. 10 & 18)                    |
| 18  | 650662C |     | Screw, Connecting rod (2 each)                           |
| 21  | 32115   |     | Camshaft (MCR)                                           |
| 22  | 34034   |     | Lifter, Valve                                            |
|     | 31303B  |     | Cover, Cylinder (Incl. 24, 106 & 279)                    |
|     | 31546   |     | Bushing, Crankshaft (Use as required)                    |
|     | 28427   |     | Seal, Oil                                                |
|     | 31297   |     | Dipstick, Oil (Incl. 30)                                 |
|     | 30684   |     | * Gasket, Cylinder cover                                 |
|     | 650488  |     | Screw, 1/4-20 x 1-1/4"                                   |
|     |         |     | •                                                        |
|     | 29673   |     | * Gasket, Oil filler                                     |
|     | 650489  |     | Screw, 1/4-20 x 5/8"  * Coolean Collindon bood           |
|     | 32631A  |     | * Gasket, Cylinder head                                  |
|     | 30938A  |     | Head, Cylinder                                           |
|     | 27793   |     | Clip, Conduit (Use as required)                          |
|     | 28942   |     | Screw, 10-32 x 3/8" (Use as required)                    |
|     | 650697A |     | Screw, 5/16-18 x 2-1/2" (Use as requi red)               |
|     | 650695A |     | Screw, 5/16-18 x 2-1/4" (Use as requi red)               |
| 36  | 650694A |     | Screw, 5/16-18 x 2" (Use as required)                    |
|     | 33636   |     | Resistor Spark Plug (RJ-8C)                              |
|     | 34251   |     | Resistor Spark Plug                                      |
|     | 27896A  |     | * Gasket, Breather cover                                 |
|     | 28423   |     | Body, Breather                                           |
|     | 28424   |     | Element, Breather                                        |
|     | 28425   |     | Cover, Valve spring                                      |
|     | 26073   |     | Washer (Use as required)                                 |
| 42  | 20013   |     | vvasilei (USE as iequileu)                               |

|            |         | Oty Description                                                |
|------------|---------|----------------------------------------------------------------|
|            | 650691  | Washer, Flat (Use as required)                                 |
|            | 650690  | Washer, Belleville (Use as required)                           |
| 43         | 650128  | Screw, 10-24 x 1/2"                                            |
| 45         | 27915A  | * Gasket, Intake                                               |
| 46         | 30195A  | Flange, Carburetor (Incl. 79 & 80)                             |
| 47         | 30196   | Screw, 5/16-18 x 3/4"                                          |
| 48         | 29716   | Screw, 1/4-28 x 7/16"                                          |
|            | 650548  | Screw, 8-32 x 5/16"                                            |
|            | 32326A  | Lever, Governor (New lever does not need 1 of                  |
| <b>5</b> _ | 0_0_0   | 51,66,132,164,165,207)                                         |
|            |         | · · · · · · · · · · · · · · · · · · ·                          |
|            | 30205   | Bracket, Adjusting                                             |
|            | 30824   | Link, Throttle                                                 |
|            | 29216   | Nut, Lock, 10-32                                               |
|            | 29826   | Screw, 10-32 x 3/4"                                            |
| 62         | 29642   | Ring, Retaining                                                |
| 63         | 30699B  | Governor Rod Ass'y. (This one-piece governor rodis no longer   |
|            |         | used. It is replaced by 30699C ass'y.,Ref. no. 63A)            |
| 00.4       | 00000   |                                                                |
|            | 30699C  | Rod Assy., Governor (Incl. 64 & 65)                            |
|            | 30700   | Yoke, Governor                                                 |
|            | 650494  | Screw, 6-40 x 5/16"                                            |
|            | 29918   | Lockwasher, #8 E.T.                                            |
|            | 35350   | Tube, Breather                                                 |
|            | 29747B  | Screw, 5/16-24 x 21/32"                                        |
| 70         | 32158E  | Blower Housing (For elec.star.)(Incl. 134,135)                 |
| 71         | 650815  | Washer, Belleville                                             |
| 72         | 8116    | Nut, Hex                                                       |
| 73         | 29536   | Blower Housing Baffle (without electric starter knock-out)     |
|            |         | (Use as required)                                              |
| 70         | 252504  | ,                                                              |
| 13         | 35256A  | Blower Housing Baffle (with electric starter knock-out) (Use   |
|            |         | as required) (Point Ignition)                                  |
| 74         | 650561  | Screw, 1/4-20 x 5/8"                                           |
|            | 31688A  | * Gasket, Carburetor                                           |
|            | 29752   | Nut & Lockwasher Assy., 1/4-28                                 |
|            | 650572  | Screw, 1/4-28 x 1-1/8"                                         |
|            | 730164  | Air Cleaner Ass'y. (Incl. 60, 83, 87, 88, 89, 90A & 331B)      |
| 02/1       | 700104  | (Use as required)                                              |
|            |         | (Ose as required)                                              |
| 97         | 35349   | Ground Wire                                                    |
| 100        | 29538   | Base, Engine mounting                                          |
| 103        | 32401   | Muffler                                                        |
| 106        | 31845   | Shaft, Mechanical governor                                     |
| 107        | 30591   | Gear Assy., Governor (Incl. 109)                               |
| 108        | 30588A  | Spool, Governor                                                |
|            | 30590A  | Washer, Flat                                                   |
|            | 29193   | Ring, Retaining                                                |
|            | 650561  | Screw, 1/4-20 x 5/8"                                           |
|            | 33350   | Fuel Tank (Incl. 115 & 117A)                                   |
|            | 410144B | Fuel Cap (White Plastic)(Std)(As requ ired)                    |
|            | 33032   | Fuel Cap (Charcoal Plastic) (Spurt resistant, Low profile)     |
| 113        | 00002   | (Use as required)                                              |
|            |         | . ,                                                            |
| 115        | 34210   | Fuel Cap (Red Plastic) (Spurt resistant, High profile) (Use as |
|            |         | required)                                                      |
| 115        | 35355   | Fuel Cap (Use as required)                                     |
|            | 33351   | Valve, Fuel strainer & shut-off (Incl 119)                     |
|            | 29774   | Fuel Line (Braided 8-1/4" 21 cm)(Use as req.)                  |
| 110        | 23114   | 1 del Elle (Dialueu 0-1/4 21 dill)(USE as 1E4.)                |

| Ref # | Part Number | Qtv | Description                                                                                                                                                                                                                                     |
|-------|-------------|-----|-------------------------------------------------------------------------------------------------------------------------------------------------------------------------------------------------------------------------------------------------|
|       | 30705       | ,   | Fuel Line (Braided 16") (41 cm) (Use as req.)                                                                                                                                                                                                   |
|       | 30962       |     | Fuel Line (Braided 32") (81 cm) (Use as req.)                                                                                                                                                                                                   |
|       | 33679       |     | Bushing, Fuel fitting                                                                                                                                                                                                                           |
|       | 650128      |     | Screw, 10-24 x 1/2" (Use as required)                                                                                                                                                                                                           |
|       | 30622A      |     | Extension, Blower housing                                                                                                                                                                                                                       |
|       | 650542      |     | Screw, 5/16-18 x 3/4"                                                                                                                                                                                                                           |
|       | 27930A      |     | Gasket, Exhaust                                                                                                                                                                                                                                 |
| 126   | 30196       |     | Screw, 5/16-18 x 3/4"                                                                                                                                                                                                                           |
| 127   | 26073       |     | Washer (Use as required)                                                                                                                                                                                                                        |
| 128   | 650694A     |     | Screw, 5/16-18 x 2" (Use as required)                                                                                                                                                                                                           |
| 129   | 32589       |     | Key, Flywheel                                                                                                                                                                                                                                   |
| 130   | 31843A      |     | Bracket, Governor gear                                                                                                                                                                                                                          |
| 131   | 650836      |     | Screw, 10-24 x 1/2"                                                                                                                                                                                                                             |
| 133   | 650493      |     | Screw, 1/4-20 x 1-3/4"                                                                                                                                                                                                                          |
| 149   | 30747       |     | Clip, Shorting                                                                                                                                                                                                                                  |
| 193   | 610118      |     | Cover, Spark plug (Use as required)                                                                                                                                                                                                             |
| 205   | 650561      |     | Screw, 1/4-20 x 5/8" (Use as required )                                                                                                                                                                                                         |
| 209   | 30939A      |     | Cover, Cylinder head                                                                                                                                                                                                                            |
| 246   | 32125       |     | Cup, Starter                                                                                                                                                                                                                                    |
| 247   | 590417      |     | Screen, Starter cup                                                                                                                                                                                                                             |
| 266   | 26460       |     | Clamp, Fuel line                                                                                                                                                                                                                                |
|       | 31461       |     | Bushing, Crankshaft (Use as required)                                                                                                                                                                                                           |
|       | 610973      |     | Terminal Ass'y. (As req. on late prod uction)                                                                                                                                                                                                   |
|       | 27275       |     | Clip, Hi-tension wire (Use as require d)                                                                                                                                                                                                        |
|       | 34246       |     | Clip, Ground wire (Use as required)                                                                                                                                                                                                             |
|       | 550223      |     | Decal, Name                                                                                                                                                                                                                                     |
|       | 34346       |     | Decal, Instruction                                                                                                                                                                                                                              |
|       | 30547A      |     | Contact Assy., Breaker                                                                                                                                                                                                                          |
|       | 30548B      |     | Condenser                                                                                                                                                                                                                                       |
|       | 631021      |     | Inlet Needle, Seat & Clip Assy.                                                                                                                                                                                                                 |
| 336   | 631459      |     | Carburetor (Incl. 75) (Refer to Division 5, Section A, page 100 for breakdown)                                                                                                                                                                  |
| 337   | 610689A     |     | Magneto NOTE: The complete magneto is not available as an assembly. The magneto number is shown for reference purposes only. Order component parts individually, as show in parts list. (Refer to Division 5, Section B, page 24 for breakdown) |
| 338   | 590473      |     | Rewind Starter (Refer to Division 5, Section C, page 29 for breakdown)                                                                                                                                                                          |
| 343   | 33239A      |     | Gasket Set (Incl. items marked*)                                                                                                                                                                                                                |