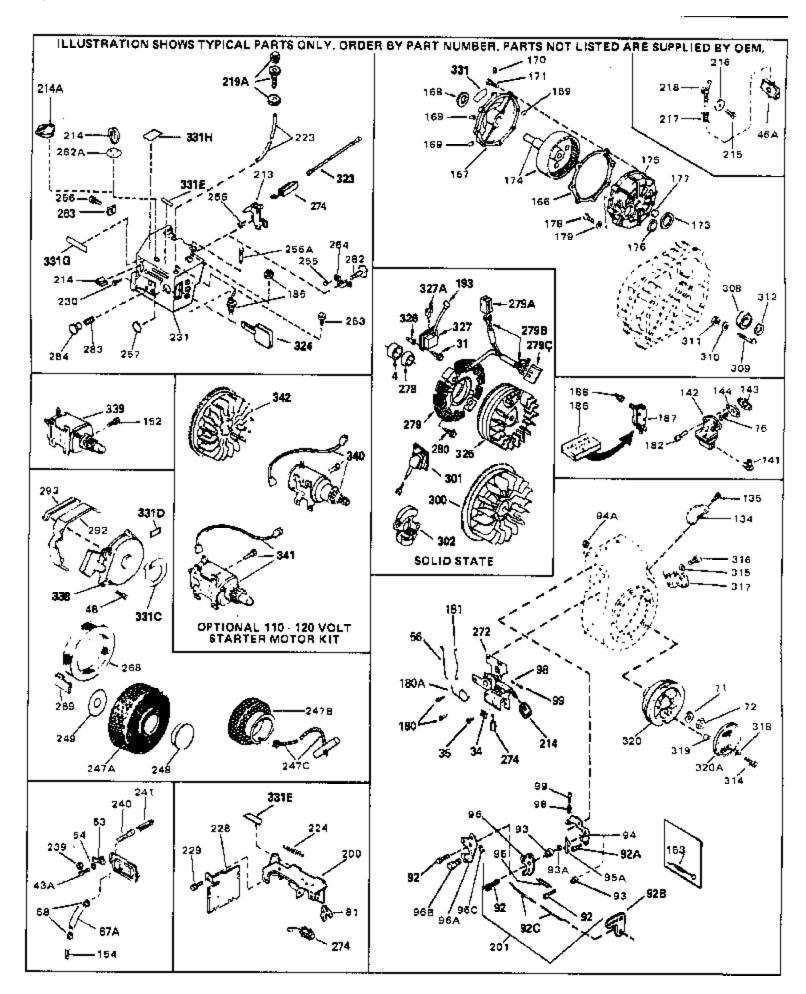

| Ref # | Part Number | Qtv | Description                                                                                                                                                                                                                                     |
|-------|-------------|-----|-------------------------------------------------------------------------------------------------------------------------------------------------------------------------------------------------------------------------------------------------|
|       | 30705       | ,   | Fuel Line (Braided 16") (41 cm) (Use as req.)                                                                                                                                                                                                   |
|       | 30962       |     | Fuel Line (Braided 32") (81 cm) (Use as req.)                                                                                                                                                                                                   |
|       | 33679       |     | Bushing, Fuel fitting                                                                                                                                                                                                                           |
|       | 650128      |     | Screw, 10-24 x 1/2" (Use as required)                                                                                                                                                                                                           |
|       | 30622A      |     | Extension, Blower housing                                                                                                                                                                                                                       |
|       | 650542      |     | Screw, 5/16-18 x 3/4"                                                                                                                                                                                                                           |
|       | 27930A      |     | Gasket, Exhaust                                                                                                                                                                                                                                 |
| 126   | 30196       |     | Screw, 5/16-18 x 3/4"                                                                                                                                                                                                                           |
| 127   | 26073       |     | Washer (Use as required)                                                                                                                                                                                                                        |
| 128   | 650694A     |     | Screw, 5/16-18 x 2" (Use as required)                                                                                                                                                                                                           |
| 129   | 32589       |     | Key, Flywheel                                                                                                                                                                                                                                   |
| 130   | 31843A      |     | Bracket, Governor gear                                                                                                                                                                                                                          |
| 131   | 650836      |     | Screw, 10-24 x 1/2"                                                                                                                                                                                                                             |
| 133   | 650493      |     | Screw, 1/4-20 x 1-3/4"                                                                                                                                                                                                                          |
| 149   | 30747       |     | Clip, Shorting                                                                                                                                                                                                                                  |
| 193   | 610118      |     | Cover, Spark plug (Use as required)                                                                                                                                                                                                             |
| 205   | 650561      |     | Screw, 1/4-20 x 5/8" (Use as required )                                                                                                                                                                                                         |
| 209   | 30939A      |     | Cover, Cylinder head                                                                                                                                                                                                                            |
| 246   | 32125       |     | Cup, Starter                                                                                                                                                                                                                                    |
| 247   | 590417      |     | Screen, Starter cup                                                                                                                                                                                                                             |
| 266   | 26460       |     | Clamp, Fuel line                                                                                                                                                                                                                                |
|       | 31461       |     | Bushing, Crankshaft (Use as required)                                                                                                                                                                                                           |
|       | 610973      |     | Terminal Ass'y. (As req. on late prod uction)                                                                                                                                                                                                   |
|       | 27275       |     | Clip, Hi-tension wire (Use as require d)                                                                                                                                                                                                        |
|       | 34246       |     | Clip, Ground wire (Use as required)                                                                                                                                                                                                             |
|       | 550223      |     | Decal, Name                                                                                                                                                                                                                                     |
|       | 34346       |     | Decal, Instruction                                                                                                                                                                                                                              |
|       | 30547A      |     | Contact Assy., Breaker                                                                                                                                                                                                                          |
|       | 30548B      |     | Condenser                                                                                                                                                                                                                                       |
|       | 631021      |     | Inlet Needle, Seat & Clip Assy.                                                                                                                                                                                                                 |
| 336   | 631459      |     | Carburetor (Incl. 75) (Refer to Division 5, Section A, page 100 for breakdown)                                                                                                                                                                  |
| 337   | 610689A     |     | Magneto NOTE: The complete magneto is not available as an assembly. The magneto number is shown for reference purposes only. Order component parts individually, as show in parts list. (Refer to Division 5, Section B, page 24 for breakdown) |
| 338   | 590473      |     | Rewind Starter (Refer to Division 5, Section C, page 29 for breakdown)                                                                                                                                                                          |
| 343   | 33239A      |     | Gasket Set (Incl. items marked*)                                                                                                                                                                                                                |

| Ref # | Part Number Qty | Description                                                                                                        |
|-------|-----------------|--------------------------------------------------------------------------------------------------------------------|
|       | 650489          | Screw, 1/4-20 x 5/8"                                                                                               |
|       | 27793           | Clip, Conduit (Use as required)                                                                                    |
|       | 28942           | Screw, 10-32 x 3/8" (Use as required)                                                                              |
|       | 650128          | Screw, 10-24 x 1/2"                                                                                                |
|       | 29716           | Screw, 1/4-28 x 7/16"                                                                                              |
|       | 30824           | Link, Throttle                                                                                                     |
|       | 650815          | Washer, Belleville                                                                                                 |
|       | 8116            | Nut, Hex                                                                                                           |
|       | 610118          | Cover, Spark plug (Use as required)                                                                                |
|       | 33108A          | Control Bracket (Incl. 224 & 274)                                                                                  |
|       | 30826           | Spring, Extension                                                                                                  |
|       | 650257          | • •                                                                                                                |
|       |                 | Screw, 8-32 x 5/16"                                                                                                |
|       | 32911           | Cover, Carburetor                                                                                                  |
|       | 32398           | Bracket, Choke                                                                                                     |
|       | 28820           | Screw, 10-32 x 1/2"                                                                                                |
|       | 650760          | Screw, 8-32 x 3/8"                                                                                                 |
|       | 650765          | Screw, 10-32 x 1/2"                                                                                                |
|       | 31291           | Plug, Cover                                                                                                        |
|       | 650764          | Nut, "U" Type (Use as required)                                                                                    |
|       | 610973          | Terminal Ass'y. (As req. on late prod uction)                                                                      |
|       | 32397           | Plate Assy., Choke                                                                                                 |
|       | 32399           | Spring, Choke stop                                                                                                 |
|       | 32400           | Knob, Choke                                                                                                        |
| 292   | 31680           | Guard, Starter                                                                                                     |
| 293   | 32576           | Seal, Snow guard                                                                                                   |
| 331H  | 31682           | Decal, Instruction                                                                                                 |
| 331G  | 31683           | Decal, Choke                                                                                                       |
| 331   | 550223          | Decal, Name                                                                                                        |
| 338   | 590473          | Rewind Starter (Refer to Division 5, Section C, page 29 for                                                        |
|       |                 | breakdown)                                                                                                         |
| 240   | 33328D          | Startor Motor Kit (110 120 Volt) This 110 120 volt startor                                                         |
| 340   | 33326D          | Starter Motor Kit (110-120 Volt) This 110-120 volt starter motor kit may have been added to this engine. It can be |
|       |                 | added only if cylinder hasdrilled and tapped starter mounting                                                      |
|       |                 |                                                                                                                    |
|       |                 | bosses and a ring gear flywheel (see#342). Refer to service                                                        |
|       |                 | number stamped on end cap of motor, or on decal, for                                                               |
|       |                 | identifica                                                                                                         |
| 342   | 30811A          | Flywheel (Ring gear flywheel requiredon engines using                                                              |
|       |                 | 110-120 volt starter kits listed above)                                                                            |
| 342   | 611042          | Flywheel (Used on Type letters H and above) (Std. Point                                                            |
| 0.2   | 011012          | ignition) (Ring gear flywheel required on engines using                                                            |
|       |                 | 110-120 volt starter kits listed above)                                                                            |
|       |                 | ,                                                                                                                  |
| 342   | 611085          | Flywheel (Minimum ring gear flywheel required on engines                                                           |
|       |                 | using 110-120 volt starter kits listed above) (Use with Solid                                                      |
|       |                 | State ignition)                                                                                                    |
|       |                 |                                                                                                                    |