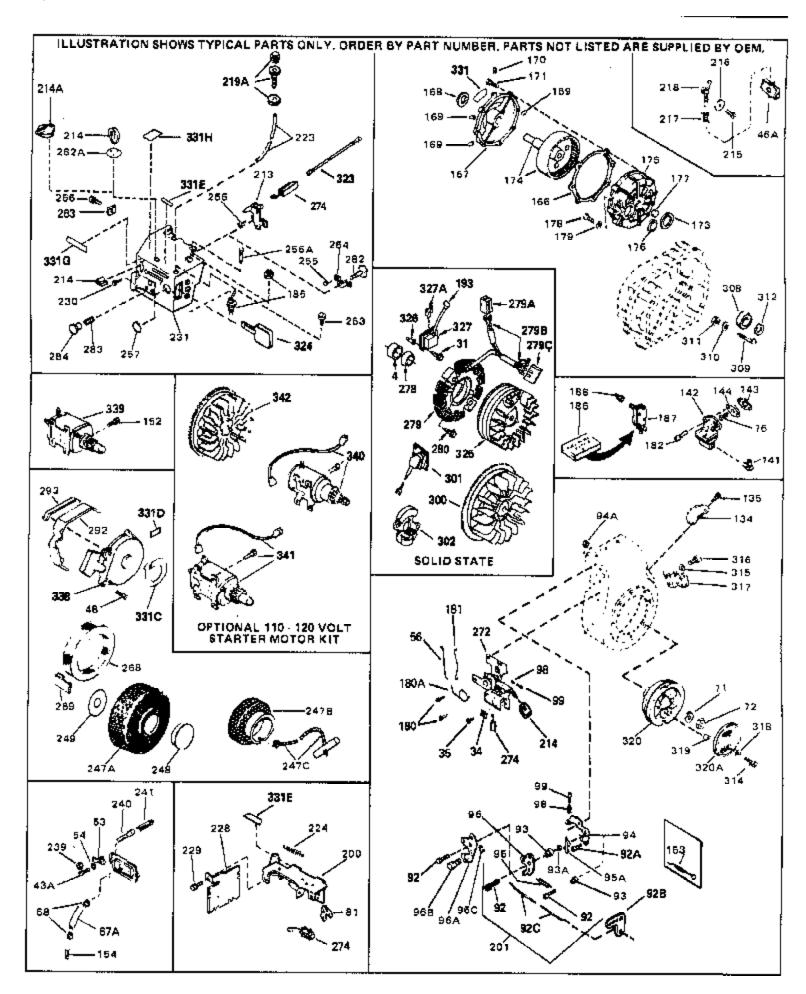

|      | Part Number | Qty | Description                                                                                                                                                                                                                                                                         |
|------|-------------|-----|-------------------------------------------------------------------------------------------------------------------------------------------------------------------------------------------------------------------------------------------------------------------------------------|
| 115  | 33032       |     | Fuel Cap (Charcoal Plastic) (Spurt resistant, Low profile) (Use as required)                                                                                                                                                                                                        |
| 115  | 34210       |     | Fuel Cap (Red Plastic) (Spurt resistant, High profile) (Use as required)                                                                                                                                                                                                            |
| 115  | 35355       |     | Fuel Cap (Use as required)                                                                                                                                                                                                                                                          |
| 116D | 34159       |     | Plate, Fuel tank mounting                                                                                                                                                                                                                                                           |
| 117A | 32961       |     | Valve, Shut-off                                                                                                                                                                                                                                                                     |
| 118  | 29774       |     | Fuel Line (Braided 8-1/4" 21 cm)(Use as req.)                                                                                                                                                                                                                                       |
| 118  | 30705       |     | Fuel Line (Braided 16") (41 cm) (Use as req.)                                                                                                                                                                                                                                       |
|      | 30962       |     | Fuel Line (Braided 32") (81 cm) (Use as req.)                                                                                                                                                                                                                                       |
|      | 650128      |     | Screw, 10-24 x 1/2" (Use as required)                                                                                                                                                                                                                                               |
|      | 30622A      |     | Extension, Blower housing                                                                                                                                                                                                                                                           |
|      | 650542      |     | Screw, 5/16-18 x 3/4"                                                                                                                                                                                                                                                               |
|      | 27930A      |     | Gasket, Exhaust                                                                                                                                                                                                                                                                     |
|      | 30196       |     | Screw, 5/16-18 x 3/4"                                                                                                                                                                                                                                                               |
|      | 26073       |     | Washer (Use as required)                                                                                                                                                                                                                                                            |
|      | 650694A     |     | Screw, 5/16-18 x 2" (Use as required)                                                                                                                                                                                                                                               |
|      | 32589       |     | Key, Flywheel                                                                                                                                                                                                                                                                       |
|      | 31843A      |     | Bracket, Governor gear                                                                                                                                                                                                                                                              |
|      | 650836      |     | Screw, 10-24 x 1/2"                                                                                                                                                                                                                                                                 |
|      | 650493      |     | Screw, 1/4-20 x 1-3/4"                                                                                                                                                                                                                                                              |
|      | 30747       |     | Clip, Shorting                                                                                                                                                                                                                                                                      |
|      | 650665      |     | Screw, 1/4-15 x 7/8"                                                                                                                                                                                                                                                                |
|      | 610118      |     | Cover, Spark plug (Use as required)                                                                                                                                                                                                                                                 |
|      | 650561      |     | Screw, 1/4-20 x 5/8" (Use as required )                                                                                                                                                                                                                                             |
|      | 30939A      |     | Cover, Cylinder head                                                                                                                                                                                                                                                                |
| 223  | 32180C      |     | Line, Primer                                                                                                                                                                                                                                                                        |
| 225  | 34126       |     | Bracket, Grommet mounting                                                                                                                                                                                                                                                           |
| 226  | 650760      |     | Screw, 8-32 x 3/8"                                                                                                                                                                                                                                                                  |
| 227  | 28545       |     | Grommet                                                                                                                                                                                                                                                                             |
| 246  | 32125       |     | Cup, Starter                                                                                                                                                                                                                                                                        |
|      | 590417      |     | Screen, Starter cup                                                                                                                                                                                                                                                                 |
|      | 26460       |     | Clamp, Fuel line                                                                                                                                                                                                                                                                    |
|      | 31461       |     | Bushing, Crankshaft (Use as required)                                                                                                                                                                                                                                               |
|      | 33876       |     | Gasket, Stator                                                                                                                                                                                                                                                                      |
|      | 610973      |     | Terminal Ass'y. (As req. on late prod uction)                                                                                                                                                                                                                                       |
|      | 27275       |     | Clip, Hi-tension wire (Use as require d)                                                                                                                                                                                                                                            |
|      | 34246       |     | Clip, Ground wire (Use as required)                                                                                                                                                                                                                                                 |
|      | 34346       |     | Decal, Instruction                                                                                                                                                                                                                                                                  |
|      | 30547A      |     | Contact Assy., Breaker                                                                                                                                                                                                                                                              |
|      | 30548B      |     | Condenser                                                                                                                                                                                                                                                                           |
|      | 631021      |     | Inlet Needle, Seat & Clip Assy.                                                                                                                                                                                                                                                     |
| 336  | 631920      |     | Carburetor (Incl. 75) (Refer to Division 5, Section A, page 138 for breakdown)                                                                                                                                                                                                      |
| 337  | 610694A     |     | Magneto (w/ring gear for 110 volt sta rter) NOTE: The complete magneto is not available as an assembly. The magneto number is shown for reference purposes only. Order component parts individually, as show in parts list. (Refer to Division 5, Section B, page 24 for breakdown) |
| 338  | 590473      |     | Rewind Starter (Refer to Division 5, Section C, page 29 for breakdown)                                                                                                                                                                                                              |
| 343  | 33239A      |     | Gasket Set (Incl. items marked*)                                                                                                                                                                                                                                                    |

| Ref # | Part Number Qty | Description                                                                                                                                                                                                                                                                                                  |
|-------|-----------------|--------------------------------------------------------------------------------------------------------------------------------------------------------------------------------------------------------------------------------------------------------------------------------------------------------------|
| 31    | 650489          | Screw, 1/4-20 x 5/8"                                                                                                                                                                                                                                                                                         |
| 34    | 27793           | Clip, Conduit (Use as required)                                                                                                                                                                                                                                                                              |
|       | 28942           | Screw, 10-32 x 3/8" (Use as required)                                                                                                                                                                                                                                                                        |
|       | 650128          | Screw, 10-24 x 1/2"                                                                                                                                                                                                                                                                                          |
|       | 29716           | Screw, 1/4-28 x 7/16"                                                                                                                                                                                                                                                                                        |
|       | 30824           | Link, Throttle                                                                                                                                                                                                                                                                                               |
|       | 650815          | Washer, Belleville                                                                                                                                                                                                                                                                                           |
|       | 8116            | Nut, Hex                                                                                                                                                                                                                                                                                                     |
|       | 33013           |                                                                                                                                                                                                                                                                                                              |
|       |                 | Cover, Bubble                                                                                                                                                                                                                                                                                                |
|       | 650760          | Screw, 8-32 x 3/8"                                                                                                                                                                                                                                                                                           |
|       | 610118          | Cover, Spark plug (Use as required)                                                                                                                                                                                                                                                                          |
|       | 33108A          | Control Bracket (Incl. 224 & 274)                                                                                                                                                                                                                                                                            |
|       | 35438           | Knob, Control                                                                                                                                                                                                                                                                                                |
|       | 570629A         | Primer Assy.                                                                                                                                                                                                                                                                                                 |
|       | 32180C          | Line, Primer                                                                                                                                                                                                                                                                                                 |
| 224   | 30826           | Spring, Extension                                                                                                                                                                                                                                                                                            |
| 230   | 650257          | Screw, 8-32 x 5/16"                                                                                                                                                                                                                                                                                          |
| 231   | 34581           | Cover, Carburetor                                                                                                                                                                                                                                                                                            |
| 254   | 32398           | Bracket, Choke                                                                                                                                                                                                                                                                                               |
|       | 28820           | Screw, 10-32 x 1/2"                                                                                                                                                                                                                                                                                          |
|       | 650760          | Screw, 8-32 x 3/8"                                                                                                                                                                                                                                                                                           |
|       | 650765          | Screw, 10-32 x 1/2"                                                                                                                                                                                                                                                                                          |
|       | 31291           | Plug, Cover                                                                                                                                                                                                                                                                                                  |
|       | 650764          | Nut, "U" Type (Use as required)                                                                                                                                                                                                                                                                              |
|       | 610973          | Terminal Ass'y. (As req. on late prod uction)                                                                                                                                                                                                                                                                |
|       | 34127           | Guard Starter                                                                                                                                                                                                                                                                                                |
|       |                 |                                                                                                                                                                                                                                                                                                              |
|       | 32576           | Seal, Snow guard                                                                                                                                                                                                                                                                                             |
|       | 34144           | Decal, Primer                                                                                                                                                                                                                                                                                                |
|       | 34414           | Decal, Warning                                                                                                                                                                                                                                                                                               |
|       | 34416           | Decal, Choke                                                                                                                                                                                                                                                                                                 |
| 338   | 590473          | Rewind Starter (Refer to Division 5, Section C, page 29 for                                                                                                                                                                                                                                                  |
|       |                 | breakdown)                                                                                                                                                                                                                                                                                                   |
| 340   | 33328D          | Starter Motor Kit (110-120 Volt) This 110-120 volt starter motor kit may have been added to this engine. It can be added only if cylinder hasdrilled and tapped starter mounting bosses and a ring gear flywheel (see#342). Refer to service number stamped on end cap of motor, or on decal, for identifica |
| 342   | 30811A          | Flywheel (Ring gear flywheel requiredon engines using 110-120 volt starter kits listed above)                                                                                                                                                                                                                |
| 342   | 611042          | Flywheel (Used on Type letters H and above) (Std. Point ignition) (Ring gear flywheel required on engines using 110-120 volt starter kits listed above)                                                                                                                                                      |
| 342   | 611085          | Flywheel (Minimum ring gear flywheel required on engines using 110-120 volt starter kits listed above) (Use with Solid State ignition)                                                                                                                                                                       |