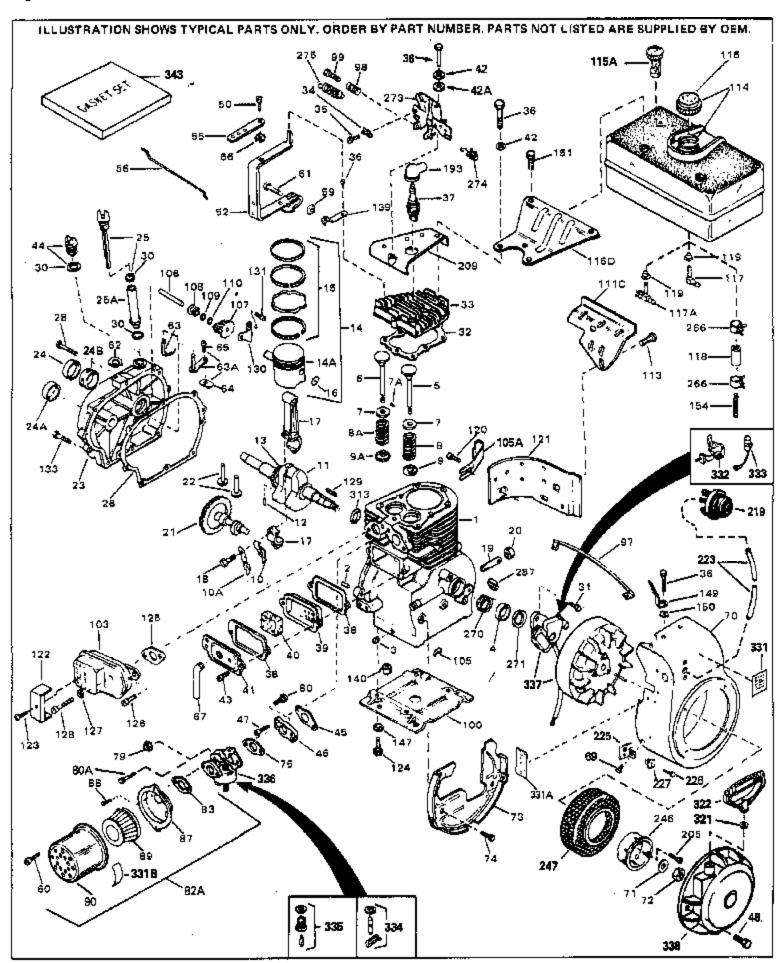

|     |         | Qty | Description                                              |
|-----|---------|-----|----------------------------------------------------------|
| 1   | 32586C  |     | Cylinder (Incl. 2, 3, 4 & 76) (2-3/4" Bore)              |
| 2   | 27652   |     | Pin, Dowel                                               |
| 3   | 27642   |     | Plug, Oil drain                                          |
| 4   | 32630   |     | Seal, Oil                                                |
|     | 32783   |     | Intake Valve (Std.) (Incl. 9)                            |
|     | 32784   |     | Intake Valve (1/32" OS) (Incl. 9)                        |
|     | 27878A  |     | Exhaust Valve (Std.) (Incl. 9)                           |
|     | 27880A  |     |                                                          |
|     |         |     | Exhaust Valve (1/32" OS) (Incl. 9)                       |
|     | 20810   |     | Pin, Valve spring retainer (Use as re quired)            |
|     | 27882   |     | Cap, Upper valve spring                                  |
|     | 27881   |     | Spring, Valve                                            |
|     | 27881   |     | Spring, Valve                                            |
|     | 32581   |     | Cap, Lower valve spring                                  |
| 9   | 32581   |     | Cap, Lower valve spring                                  |
| 10A | 32590   |     | Plate, Lock & Oil dipper (This plate may be replaced by  |
|     |         |     | 34242 oil dipper but 650662C screw must be used.)        |
| 10  | 34242   |     | Dipper, Oil                                              |
|     | 32587   |     | Crankshaft (Incl. 12 & 13)                               |
|     | 29783   |     | Crankshaft Gear Pin (Early production )                  |
|     | 27884   |     | Gear, Crankshaft (Used in early production) This gear is |
| 10  | 27004   |     | servicable onlywhen it is pinned to the crankshaft.      |
| 4.4 | 04547   |     | , '                                                      |
|     | 34517   |     | Piston, Pin & Ring Set (Std.) (2-3/4" Bore)              |
|     | 34518   |     | Piston, Pin & Ring Set (.010" OS)                        |
|     | 34519_  |     | Piston, Pin & Ring Set (.020" OS)                        |
|     | 32592B  |     | Piston & Pin Ass'y. (Std.)(2-3/4")(In cl.16)             |
|     | 32593B  |     | Piston & Pin Ass'y. (.010" OS) (Incl. 16)                |
| 14A | 32594B  |     | Piston & Pin Ass'y. (.020" OS) (Incl. 16)                |
| 15  | 32595   |     | Ring Set (Std.) (2-3/4" Bore)                            |
| 15  | 32596   |     | Ring Set (.010" OS)                                      |
| 15  | 32597   |     | Ring Set (.020" OS)                                      |
|     | 27888   |     | Ring, Piston pin retaining                               |
|     | 32591C  |     | Rod Assy., Connecting (Incl. 10 & 18)                    |
|     | 650662C |     | Screw, Connecting rod (2 each)                           |
|     | 30968   |     | Nipple, Oil drain                                        |
|     | 30969   |     | Cap, Oil drain                                           |
|     | 32115   |     | •                                                        |
|     |         |     | Camshaft (MCR)                                           |
|     | 34034   |     | Lifter, Valve                                            |
|     | 31303B  |     | Cover, Cylinder (Incl. 24, 106 & 279)                    |
|     | 28427   |     | Seal, Oil                                                |
|     | 31546   |     | Bushing, Crankshaft (Use as required)                    |
|     | 31297   |     | Dipstick, Oil (Incl. 30)                                 |
|     | 30684   |     | * Gasket, Cylinder cover                                 |
| 28  | 650488  |     | Screw, 1/4-20 x 1-1/4"                                   |
| 30  | 29673   |     | * Gasket, Oil filler                                     |
| 31  | 650489  |     | Screw, 1/4-20 x 5/8"                                     |
| 32  | 32631A  |     | * Gasket, Cylinder head                                  |
| 33  | 30938A  |     | Head, Cylinder                                           |
|     | 27793   |     | Clip, Conduit (Use as required)                          |
|     | 28942   |     | Screw, 10-32 x 3/8" (Use as required)                    |
|     | 650697A |     | Screw, 5/16-18 x 2-1/2" (Use as required)                |
|     | 650695A |     | Screw, 5/16-18 x 2-1/4" (Use as required)                |
|     | 650694A |     | Screw, 5/16-18 x 2" (Use as required)                    |
|     |         |     | • • •                                                    |
|     | 33636   |     | Resistor Spark Plug (RJ-8C)                              |
|     | 34251   |     | Resistor Spark Plug                                      |
|     | 27896A  |     | * Gasket, Breather cover                                 |
|     | 28423   |     | Body, Breather                                           |
| 40  | 28424   |     | Element, Breather                                        |
|     |         |     |                                                          |

| Rof # | Part Number | Ot√ | Description                                                                              |
|-------|-------------|-----|------------------------------------------------------------------------------------------|
| -     | 28425       | Qty | Cover, Valve spring                                                                      |
|       | 26073       |     | Washer (Use as required)                                                                 |
|       | 650691      |     |                                                                                          |
|       |             |     | Washer, Flat (Use as required)                                                           |
|       | 650690      |     | Washer, Belleville (Use as required)                                                     |
|       | 650128      |     | Screw, 10-24 x 1/2"                                                                      |
|       | 27915A      |     | * Gasket, Intake                                                                         |
|       | 30195A      |     | Flange, Carburetor (Incl. 79 & 80)                                                       |
| 47    | 30196       |     | Screw, 5/16-18 x 3/4"                                                                    |
| 48    | 29716       |     | Screw, 1/4-28 x 7/16"                                                                    |
| 50    | 650548      |     | Screw, 8-32 x 5/16"                                                                      |
|       | 32326A      |     | Lever, Governor (New lever does not need 1 of                                            |
|       |             |     | 51,66,132,164,165,207)                                                                   |
| 55    | 30205       |     | Bracket, Adjusting                                                                       |
|       | 30824       |     | •                                                                                        |
|       |             |     | Link, Throttle                                                                           |
|       | 29216       |     | Nut, Lock, 10-32                                                                         |
|       | 29826       |     | Screw, 10-32 x 3/4"                                                                      |
|       | 29642       |     | Ring, Retaining                                                                          |
|       | 30699C      |     | Rod Assy., Governor (Incl. 64 & 65)                                                      |
| 63    | 30699B      |     | Governor Rod Ass'y. (This one-piece governor rodis no longer                             |
|       |             |     | used. It is replaced by 30699C ass'y.,Ref. no. 63A)                                      |
| 64    | 30700       |     | Yoke, Governor                                                                           |
|       | 650494      |     | Screw, 6-40 x 5/16"                                                                      |
|       | 29918       |     | Lockwasher, #8 E.T.                                                                      |
|       | 35350       |     | Tube, Breather                                                                           |
|       | 29747B      |     | Screw, 5/16-24 x 21/32"                                                                  |
|       | 32158E      |     |                                                                                          |
|       |             |     | Blower Housing (For elec.star.)(Incl. 134,135)                                           |
|       | 650815      |     | Washer, Belleville                                                                       |
|       | 8116        |     | Nut, Hex                                                                                 |
| /3    | 29536       |     | Blower Housing Baffle (without electric starter knock-out)                               |
|       |             |     | (Use as required)                                                                        |
| 73    | 35256A      |     | Blower Housing Baffle (with electric starter knock-out) (Use                             |
|       |             |     | as required) (Point Ignition)                                                            |
| 74    | 650561      |     | Screw, 1/4-20 x 5/8"                                                                     |
|       | 31688A      |     | * Gasket, Carburetor                                                                     |
|       | 29752       |     | Nut & Lockwasher Assy., 1/4-28                                                           |
|       |             |     |                                                                                          |
|       | 650572      |     | Screw, 1/4-28 x 1-1/8"  Air Cleanar Apply (Incl. CO. 83, 87, 88, 80, 80, 80, 83, 83, 87) |
| 82A   | 730164      |     | Air Cleaner Ass'y. (Incl. 60, 83, 87, 88, 89, 90A & 331B)                                |
|       |             |     | (Use as required)                                                                        |
|       | 34240       |     | Ground Wire                                                                              |
| 100   | 29538       |     | Base, Engine mounting                                                                    |
| 103   | 32401       |     | Muffler                                                                                  |
|       | 31845       |     | Shaft, Mechanical governor                                                               |
|       | 30591       |     | Gear Assy., Governor (Incl. 109)                                                         |
|       | 30588A      |     | Spool, Governor                                                                          |
|       | 30590A      |     | Washer, Flat                                                                             |
|       | 29193       |     | Ring, Retaining                                                                          |
|       | 34158       |     | Bracket, Fuel tank                                                                       |
|       |             |     |                                                                                          |
|       | 650561      |     | Screw, 1/4-20 x 5/8"  Fuel Tapk (Incl. 115 & 266) NOTE: Those tapks were built           |
| 114   | 34186A      |     | Fuel Tank (Incl. 115 & 266) NOTE: These tanks were built                                 |
|       |             |     | with different size fuel inlet openings. Tanks with the 1-3/16"                          |
|       |             |     | I.D. opening use fuel cap 33032 or 34210. Tanks with the                                 |
|       |             |     | 1-1/2" I.D. opening use fuel cap 35355 or 35650.                                         |
| 115   | 410144B     |     | Fuel Cap (White Plastic)(Std)(As requ ired)                                              |
|       |             |     |                                                                                          |

|      | Part Number | Qty | Description                                                                                                                                                                                                                                                                         |
|------|-------------|-----|-------------------------------------------------------------------------------------------------------------------------------------------------------------------------------------------------------------------------------------------------------------------------------------|
| 115  | 33032       |     | Fuel Cap (Charcoal Plastic) (Spurt resistant, Low profile) (Use as required)                                                                                                                                                                                                        |
| 115  | 34210       |     | Fuel Cap (Red Plastic) (Spurt resistant, High profile) (Use as required)                                                                                                                                                                                                            |
| 115  | 35355       |     | Fuel Cap (Use as required)                                                                                                                                                                                                                                                          |
| 116D | 34159       |     | Plate, Fuel tank mounting                                                                                                                                                                                                                                                           |
| 117A | 32961       |     | Valve, Shut-off                                                                                                                                                                                                                                                                     |
| 118  | 29774       |     | Fuel Line (Braided 8-1/4" 21 cm)(Use as req.)                                                                                                                                                                                                                                       |
| 118  | 30705       |     | Fuel Line (Braided 16") (41 cm) (Use as req.)                                                                                                                                                                                                                                       |
|      | 30962       |     | Fuel Line (Braided 32") (81 cm) (Use as req.)                                                                                                                                                                                                                                       |
|      | 650128      |     | Screw, 10-24 x 1/2" (Use as required)                                                                                                                                                                                                                                               |
|      | 30622A      |     | Extension, Blower housing                                                                                                                                                                                                                                                           |
|      | 650542      |     | Screw, 5/16-18 x 3/4"                                                                                                                                                                                                                                                               |
|      | 27930A      |     | Gasket, Exhaust                                                                                                                                                                                                                                                                     |
|      | 30196       |     | Screw, 5/16-18 x 3/4"                                                                                                                                                                                                                                                               |
|      | 26073       |     | Washer (Use as required)                                                                                                                                                                                                                                                            |
|      | 650694A     |     | Screw, 5/16-18 x 2" (Use as required)                                                                                                                                                                                                                                               |
|      | 32589       |     | Key, Flywheel                                                                                                                                                                                                                                                                       |
|      | 31843A      |     | Bracket, Governor gear                                                                                                                                                                                                                                                              |
|      | 650836      |     | Screw, 10-24 x 1/2"                                                                                                                                                                                                                                                                 |
|      | 650493      |     | Screw, 1/4-20 x 1-3/4"                                                                                                                                                                                                                                                              |
|      | 30747       |     | Clip, Shorting                                                                                                                                                                                                                                                                      |
|      | 650665      |     | Screw, 1/4-15 x 7/8"                                                                                                                                                                                                                                                                |
|      | 610118      |     | Cover, Spark plug (Use as required)                                                                                                                                                                                                                                                 |
|      | 650561      |     | Screw, 1/4-20 x 5/8" (Use as required )                                                                                                                                                                                                                                             |
|      | 30939A      |     | Cover, Cylinder head                                                                                                                                                                                                                                                                |
| 223  | 32180C      |     | Line, Primer                                                                                                                                                                                                                                                                        |
| 225  | 34126       |     | Bracket, Grommet mounting                                                                                                                                                                                                                                                           |
| 226  | 650760      |     | Screw, 8-32 x 3/8"                                                                                                                                                                                                                                                                  |
| 227  | 28545       |     | Grommet                                                                                                                                                                                                                                                                             |
| 246  | 32125       |     | Cup, Starter                                                                                                                                                                                                                                                                        |
|      | 590417      |     | Screen, Starter cup                                                                                                                                                                                                                                                                 |
|      | 26460       |     | Clamp, Fuel line                                                                                                                                                                                                                                                                    |
|      | 31461       |     | Bushing, Crankshaft (Use as required)                                                                                                                                                                                                                                               |
|      | 33876       |     | Gasket, Stator                                                                                                                                                                                                                                                                      |
|      | 610973      |     | Terminal Ass'y. (As req. on late prod uction)                                                                                                                                                                                                                                       |
|      | 27275       |     | Clip, Hi-tension wire (Use as require d)                                                                                                                                                                                                                                            |
|      | 34246       |     | Clip, Ground wire (Use as required)                                                                                                                                                                                                                                                 |
|      | 34346       |     | Decal, Instruction                                                                                                                                                                                                                                                                  |
|      | 30547A      |     | Contact Assy., Breaker                                                                                                                                                                                                                                                              |
|      | 30548B      |     | Condenser                                                                                                                                                                                                                                                                           |
|      | 631021      |     | Inlet Needle, Seat & Clip Assy.                                                                                                                                                                                                                                                     |
| 336  | 631920      |     | Carburetor (Incl. 75) (Refer to Division 5, Section A, page 138 for breakdown)                                                                                                                                                                                                      |
| 337  | 610694A     |     | Magneto (w/ring gear for 110 volt sta rter) NOTE: The complete magneto is not available as an assembly. The magneto number is shown for reference purposes only. Order component parts individually, as show in parts list. (Refer to Division 5, Section B, page 24 for breakdown) |
| 338  | 590473      |     | Rewind Starter (Refer to Division 5, Section C, page 29 for breakdown)                                                                                                                                                                                                              |
| 343  | 33239A      |     | Gasket Set (Incl. items marked*)                                                                                                                                                                                                                                                    |