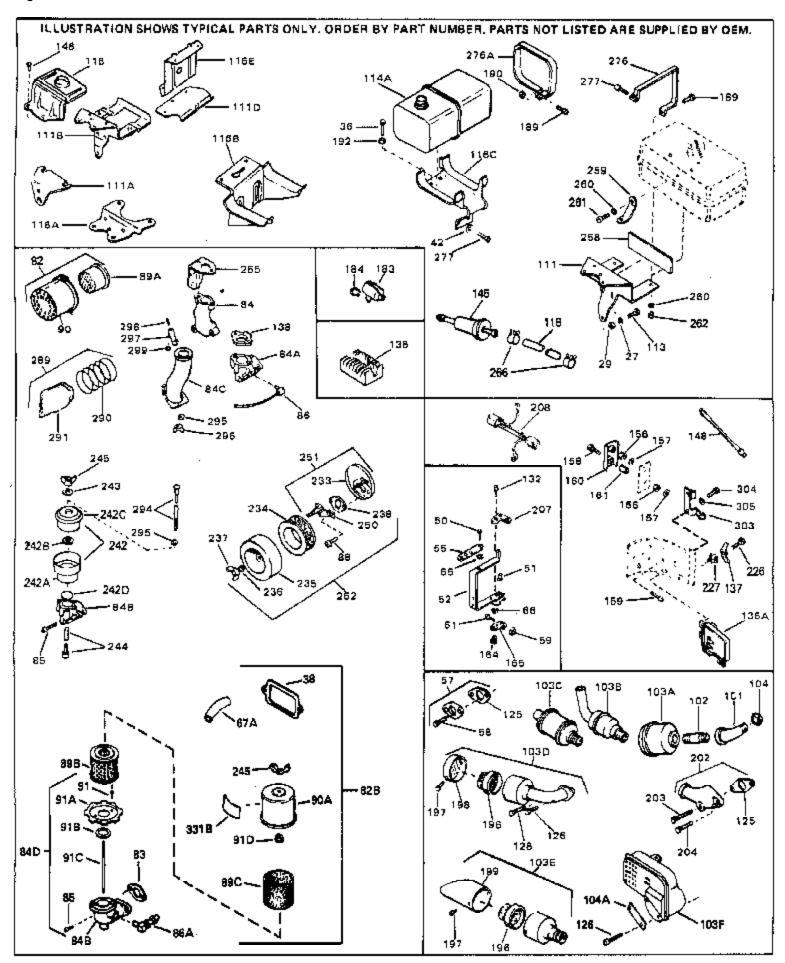

Page 8 of 8

| 27<br>36<br>36<br>36<br>38<br>42<br>42<br>50<br>51                                                           | Part Number  27513  650697A  650695A  650694A  27896A  26073  650691  650548  30319  32326A                                                                                       | Qiy | Description  Lockwasher, 1/4" (Use as required)  Screw, 5/16-18 x 2-1/2" (Use as requi red)  Screw, 5/16-18 x 2-1/4" (Use as requi red)  Screw, 5/16-18 x 2" (Use as required)  * Gasket, Breather cover  Washer (Use as required)  Washer, Flat (Use as required)  Screw, 8-32 x 5/16"  Rivet, Split (Used in early productio n)  Lever, Governor (New lever does not need 1 of 51,66,132,164,165,207)                                                                                                                                                                                                                             |
|--------------------------------------------------------------------------------------------------------------|-----------------------------------------------------------------------------------------------------------------------------------------------------------------------------------|-----|-------------------------------------------------------------------------------------------------------------------------------------------------------------------------------------------------------------------------------------------------------------------------------------------------------------------------------------------------------------------------------------------------------------------------------------------------------------------------------------------------------------------------------------------------------------------------------------------------------------------------------------|
| 57<br>58<br>59<br>61<br>66<br>82                                                                             | 30205<br>730130<br>30196<br>29216<br>29826<br>29918<br>730127                                                                                                                     |     | Bracket, Adjusting Exh.Adap.Kit (Incl. 58 & 125) (Use as req.) Screw, 5/16-18 x 3/4" (Use as require d) Nut, Lock, 10-32 Screw, 10-32 x 3/4" Lockwasher, #8 E.T. Air Cleaner Ass'y. (Incl. 60, 83, 87, 88, 89A, 90, 238 & 331B) (Use as required)                                                                                                                                                                                                                                                                                                                                                                                   |
| 82B                                                                                                          | 730561                                                                                                                                                                            |     | Air cleaner kit (Incl. 38, 67A, 83, 84B, 85,89B, 89C, 90A, 91, 91A, 91B, 91C, 91D, 245 & 331B) (Use only on engines with an externally vented fully adjustable carburetor)                                                                                                                                                                                                                                                                                                                                                                                                                                                          |
| 84D                                                                                                          | 34819                                                                                                                                                                             |     | Air Cleaner Elbow (Incl. 84B, 86A, 91, 91A, 91B & 91C) (Use in 730561 assembly only) NOTE: 130010 thru 10C & 11 used in early production only.                                                                                                                                                                                                                                                                                                                                                                                                                                                                                      |
| 113<br>118<br>118<br>118<br>125<br>126<br>128<br>132<br>137<br>146<br>148<br>202<br>203<br>204<br>226<br>227 | 391026<br>650561<br>29774<br>30705<br>30962<br>27930A<br>30196<br>650694A<br>650548<br>33356<br>792020<br>34067<br>34069<br>31288<br>650697A<br>6021A<br>650760<br>28545<br>26460 |     | Opt. Spark Arrest Muffler (Incl.196,1 97,199) Screw, 1/4-20 x 5/8" Fuel Line (Braided 8-1/4" 21 cm)(Use as req.) Fuel Line (Braided 32") (81 cm) (Use as req.) Fuel Line (Braided 32") (81 cm) (Use as req.) Gasket, Exhaust Screw, 5/16-18 x 3/4" Screw, 5/16-18 x 2" (Use as required) Screw, 8-32 x 5/16" (Early production ) Terminal Screw, 1/4-20 x 2-1/4" Wire Assy., Alternator adapter (4-1/4 ") Wire Assy., Alternator adapter (6-3/4 ") Exh. Adaptor Kit (Incl.125,203,204) ( As req.) Screw, 5/16-18 x 2-1/2" (Use as requi red) Screw, 5/16-18 x 1-1/2" (Use as requi red) Screw, 8-32 x 3/8" Grommet Clamp, Fuel line |