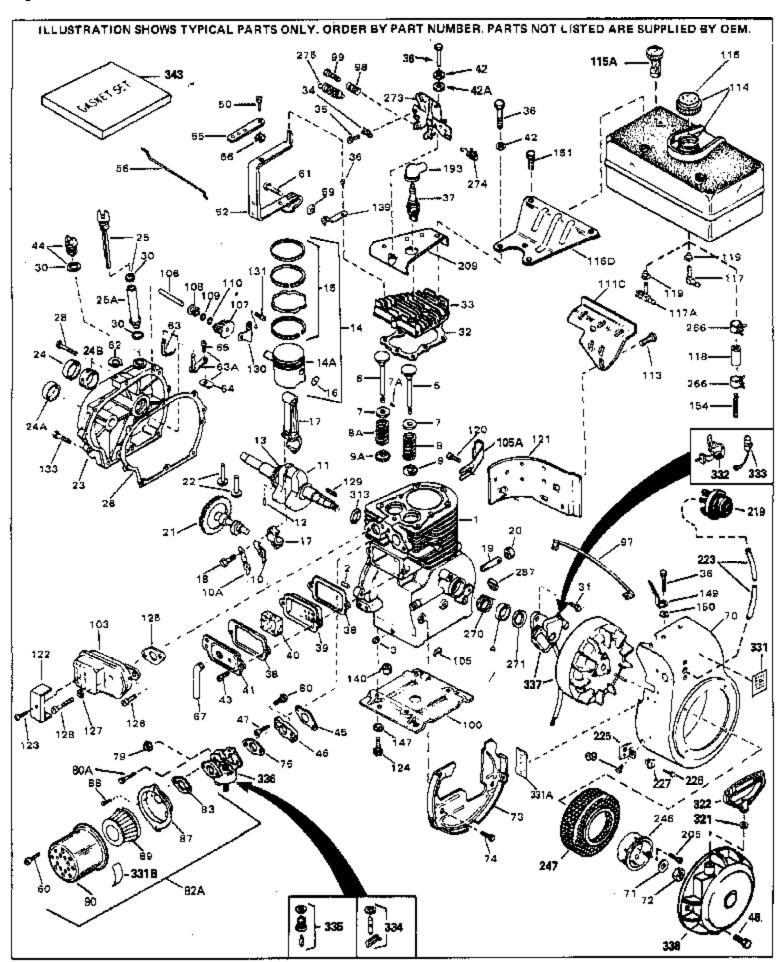

|     |         | Qty | Description                                              |
|-----|---------|-----|----------------------------------------------------------|
|     | 32586C  |     | Cylinder (Incl. 2, 3, 4 & 76) (2-3/4" Bore)              |
|     | 27652   |     | Pin, Dowel                                               |
| 3   | 27642   |     | Plug, Oil drain                                          |
| 4   | 32630   |     | Seal, Oil                                                |
| 5   | 32783   |     | Intake Valve (Std.) (Incl. 9)                            |
|     | 32784   |     | Intake Valve (1/32" OS) (Incl. 9)                        |
|     | 27878A  |     | Exhaust Valve (Std.) (Incl. 9)                           |
|     | 27880A  |     | Exhaust Valve (1/32" OS) (Incl. 9)                       |
|     | 27882   |     | Cap, Upper valve spring                                  |
|     |         |     |                                                          |
|     | 20810   |     | Pin, Valve spring retainer (Use as re quired)            |
|     | 27881   |     | Spring, Valve                                            |
|     | 27881   |     | Spring, Valve                                            |
|     | 32581   |     | Cap, Lower valve spring                                  |
|     | 32581   |     | Cap, Lower valve spring                                  |
| 10A | 32590   |     | Plate, Lock & Oil dipper (This plate may be replaced by  |
|     |         |     | 34242 oil dipper but 650662C screw must be used.)        |
| 10  | 34242   |     | Dippor Oil                                               |
|     |         |     | Dipper, Oil                                              |
|     | 32680A  |     | Crankshaft (Incl. 12 & 13)                               |
|     | 29783   |     | Crankshaft Gear Pin (Early production )                  |
| 13  | 27884   |     | Gear, Crankshaft (Used in early production) This gear is |
|     |         |     | servicable onlywhen it is pinned to the crankshaft.      |
| 14A | 32592B  |     | Piston & Pin Ass'y. (Std.)(2-3/4")(In cl.16)             |
|     | 32593B  |     | Piston & Pin Ass'y. (.010" OS) (Incl. 16)                |
|     | 32594B  |     | Piston & Pin Ass'y. (.020" OS) (Incl. 16)                |
|     | 34517   |     |                                                          |
|     |         |     | Piston, Pin & Ring Set (Std.) (2-3/4" Bore)              |
|     | 34518   |     | Piston, Pin & Ring Set (.010" OS)                        |
|     | 34519   |     | Piston, Pin & Ring Set (.020" OS)                        |
|     | 32595   |     | Ring Set (Std.) (2-3/4" Bore)                            |
|     | 32596   |     | Ring Set (.010" OS)                                      |
|     | 32597   |     | Ring Set (.020" OS)                                      |
| 16  | 27888   |     | Ring, Piston pin retaining                               |
| 17  | 32591C  |     | Rod Assy., Connecting (Incl. 10 & 18)                    |
| 18  | 650662C |     | Screw, Connecting rod (2 each)                           |
| 19  | 32678   |     | Nipple, Oil drain                                        |
| 20  | 30969   |     | Cap, Oil drain                                           |
|     | 32115   |     | Camshaft (MCR)                                           |
|     | 34034   |     | Lifter, Valve                                            |
|     | 31303B  |     | Cover, Cylinder (Incl. 24, 106 & 279)                    |
|     | 31546   |     | Bushing, Crankshaft (Use as required)                    |
|     | 28427   |     | Seal, Oil                                                |
|     | 29668   |     | Dipstick, Oil (Incl. 30)                                 |
|     | 30684   |     | •                                                        |
|     |         |     | * Gasket, Cylinder cover                                 |
|     | 650488  |     | Screw, 1/4-20 x 1-1/4"  * Cooket Oil filler              |
|     | 29673   |     | * Gasket, Oil filler                                     |
|     | 650489  |     | Screw, 1/4-20 x 5/8"                                     |
|     | 32631A  |     | * Gasket, Cylinder head                                  |
|     | 30938A  |     | Head, Cylinder                                           |
|     | 27793   |     | Clip, Conduit (Use as required)                          |
|     | 28942   |     | Screw, 10-32 x 3/8" (Use as required)                    |
| 36  | 650697A |     | Screw, 5/16-18 x 2-1/2" (Use as requi red)               |
| 36  | 650695A |     | Screw, 5/16-18 x 2-1/4" (Use as requi red)               |
|     | 650694A |     | Screw, 5/16-18 x 2" (Use as required)                    |
|     | 33636   |     | Resistor Spark Plug (RJ-8C)                              |
|     | 34251   |     | Resistor Spark Plug                                      |
|     | 27896A  |     | * Gasket, Breather cover                                 |
|     | 28423   |     | Body, Breather                                           |
|     | 28424   |     | Element, Breather                                        |
| 40  | LUTET   |     | LIGHTORI, DIGATIO                                        |

| Ref #                                                       | Part Number                                                                                                   | Qtv | Description                                                                                                                                                                                                                                                                                                                   |
|-------------------------------------------------------------|---------------------------------------------------------------------------------------------------------------|-----|-------------------------------------------------------------------------------------------------------------------------------------------------------------------------------------------------------------------------------------------------------------------------------------------------------------------------------|
| 42<br>42<br>42A<br>43<br>45<br>46<br>47<br>48<br>50         | 28425<br>26073<br>650691<br>650690<br>650128<br>27915A<br>30195A<br>30196<br>29716<br>650548<br>32326A        |     | Cover, Valve spring Washer (Use as required) Washer, Flat (Use as required) Washer, Belleville (Use as required) Screw, 10-24 x 1/2" * Gasket, Intake Flange, Carburetor (Incl. 79 & 80) Screw, 5/16-18 x 3/4" Screw, 1/4-28 x 7/16" Screw, 8-32 x 5/16" Lever, Governor (New lever does not need 1 of 51,66,132,164,165,207) |
| 56<br>59<br>61<br>62<br>63A                                 | 30205<br>30824<br>29216<br>29826<br>29642<br>30699C<br>30699B                                                 |     | Bracket, Adjusting Link, Throttle Nut, Lock, 10-32 Screw, 10-32 x 3/4" Ring, Retaining Rod Assy., Governor (Incl. 64 & 65) Governor Rod Ass'y. (This one-piece governor rodis no longer used. It is replaced by 30699C ass'y.,Ref. no. 63A)                                                                                   |
| 65<br>66<br>67<br>69<br>70<br>71<br>72                      | 30700<br>650494<br>29918<br>35350<br>29747B<br>32158E<br>650815<br>8116<br>29536                              |     | Yoke, Governor Screw, 6-40 x 5/16" Lockwasher, #8 E.T. Tube, Breather Screw, 5/16-24 x 21/32" Blower Housing (For elec.star.)(Incl. 134,135) Washer, Belleville Nut, Hex Blower Housing Baffle (without electric starter knock-out) (Use as required)                                                                         |
| 73                                                          | 35256A                                                                                                        |     | Blower Housing Baffle (with electric starter knock-out) (Use as required) (Point Ignition)                                                                                                                                                                                                                                    |
| 75<br>79<br>80                                              | 650561<br>31688A<br>29752<br>650572<br>730164                                                                 |     | Screw, 1/4-20 x 5/8"  * Gasket, Carburetor  Nut & Lockwasher Assy., 1/4-28  Screw, 1/4-28 x 1-1/8"  Air Cleaner Ass'y. (Incl. 60, 83, 87, 88, 89, 90A & 331B)  (Use as required)                                                                                                                                              |
| 100<br>103<br>106<br>107<br>108<br>109<br>110<br>113<br>114 | 35349<br>29538<br>32401<br>31845<br>30591<br>30588A<br>30590A<br>29193<br>650561<br>33350<br>410144B<br>33032 |     | Ground Wire Base, Engine mounting Muffler Shaft, Mechanical governor Gear Assy., Governor (Incl. 109) Spool, Governor Washer, Flat Ring, Retaining Screw, 1/4-20 x 5/8" Fuel Tank (Incl. 115 & 117A) Fuel Cap (White Plastic)(Std)(As requ ired) Fuel Cap (Charcoal Plastic) (Spurt resistant, Low profile) (Use as required) |
| 115                                                         | 34210                                                                                                         |     | Fuel Cap (Red Plastic) (Spurt resistant, High profile) (Use as required)                                                                                                                                                                                                                                                      |
| 115                                                         | 35355                                                                                                         |     | Fuel Cap (Use as required)                                                                                                                                                                                                                                                                                                    |

| Ref # | Part Number | Qty | Description                                                     |
|-------|-------------|-----|-----------------------------------------------------------------|
| 117A  | 33351       |     | Valve, Fuel strainer & shut-off (Incl 119)                      |
|       | 29774       |     | Fuel Line (Braided 8-1/4" 21 cm)(Use as req.)                   |
|       | 30705       |     | Fuel Line (Braided 16") (41 cm) (Use as req.)                   |
|       | 30962       |     | Fuel Line (Braided 32") (81 cm) (Use as req.)                   |
|       | 33679       |     | Bushing, Fuel fitting                                           |
|       | 650128      |     | Screw, 10-24 x 1/2" (Use as required)                           |
|       | 30622A      |     | Extension, Blower housing                                       |
|       | 34174       |     | Deflector, Exhaust                                              |
|       |             |     |                                                                 |
|       | 650665      |     | Screw, 1/4-15 x 7/8"                                            |
|       | 650542      |     | Screw, 5/16-18 x 3/4"                                           |
|       | 27930A      |     | Gasket, Exhaust                                                 |
|       | 30196       |     | Screw, 5/16-18 x 3/4"                                           |
|       | 26073       |     | Washer (Use as required)                                        |
|       | 650694A     |     | Screw, 5/16-18 x 2" (Use as required)                           |
| 129   | 32589       |     | Key, Flywheel                                                   |
| 130   | 31843A      |     | Bracket, Governor gear                                          |
| 131   | 650836      |     | Screw, 10-24 x 1/2"                                             |
| 133   | 650493      |     | Screw, 1/4-20 x 1-3/4"                                          |
| 149   | 30747       |     | Clip, Shorting                                                  |
|       | 610118      |     | Cover, Spark plug (Use as required)                             |
|       | 650561      |     | Screw, 1/4-20 x 5/8" (Use as required )                         |
|       | 30939A      |     | Cover, Cylinder head                                            |
|       | 32180C      |     | Line, Primer                                                    |
|       | 32125       |     | Cup, Starter                                                    |
|       | 590417      |     | Screen, Starter cup                                             |
|       | 26460       |     | Clamp, Fuel line                                                |
|       | 31461       |     | Bushing, Crankshaft (Use as required)                           |
|       |             |     |                                                                 |
|       | 610973      |     | Terminal Ass'y. (As req. on late prod uction)                   |
|       | 27275       |     | Clip, Hi-tension wire (Use as require d)                        |
|       | 34246       |     | Clip, Ground wire (Use as required)                             |
|       | 34346       |     | Decal, Instruction                                              |
|       | 30547A      |     | Contact Assy., Breaker                                          |
|       | 30548B      |     | Condenser                                                       |
|       | 631021      |     | Inlet Needle, Seat & Clip Assy.                                 |
| 336   | 631711      |     | Carburetor (Incl. 75) (Refer to Division 5, Section A, page 122 |
|       |             |     | for breakdown)                                                  |
| 227   | 610694A     |     | Magneto (w/ring gear for 110 volt sta rter) NOTE: The           |
| 337   | 010054A     |     | complete magneto is not available as an assembly. The           |
|       |             |     | magneto number is shown for reference purposes only.            |
|       |             |     | Order component parts individually, as show in parts list.      |
|       |             |     |                                                                 |
|       |             |     | (Refer to Division 5, Section B, page 24 for breakdown)         |
| 338   | 590473      |     | Rewind Starter (Refer to Division 5, Section C, page 29 for     |
| ,,,,  |             |     | breakdown)                                                      |
|       | 000004      |     | ,                                                               |
| 343   | 33239A      |     | Gasket Set (Incl. items marked*)                                |
|       |             |     |                                                                 |