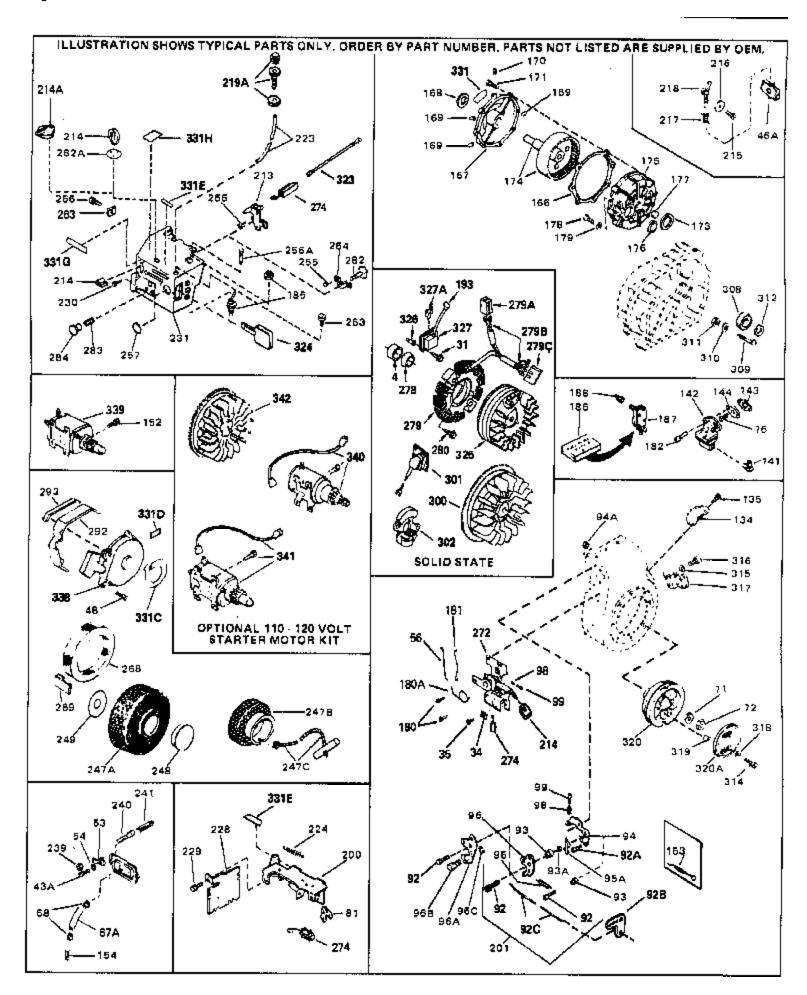

| Ref # | Part Number | Qty | Description                                                     |
|-------|-------------|-----|-----------------------------------------------------------------|
| 117A  | 33351       |     | Valve, Fuel strainer & shut-off (Incl 119)                      |
|       | 29774       |     | Fuel Line (Braided 8-1/4" 21 cm)(Use as req.)                   |
|       | 30705       |     | Fuel Line (Braided 16") (41 cm) (Use as req.)                   |
|       | 30962       |     | Fuel Line (Braided 32") (81 cm) (Use as req.)                   |
|       | 33679       |     | Bushing, Fuel fitting                                           |
|       | 650128      |     | Screw, 10-24 x 1/2" (Use as required)                           |
|       | 30622A      |     | Extension, Blower housing                                       |
|       | 34174       |     | Deflector, Exhaust                                              |
|       |             |     |                                                                 |
|       | 650665      |     | Screw, 1/4-15 x 7/8"                                            |
|       | 650542      |     | Screw, 5/16-18 x 3/4"                                           |
|       | 27930A      |     | Gasket, Exhaust                                                 |
|       | 30196       |     | Screw, 5/16-18 x 3/4"                                           |
|       | 26073       |     | Washer (Use as required)                                        |
|       | 650694A     |     | Screw, 5/16-18 x 2" (Use as required)                           |
| 129   | 32589       |     | Key, Flywheel                                                   |
| 130   | 31843A      |     | Bracket, Governor gear                                          |
| 131   | 650836      |     | Screw, 10-24 x 1/2"                                             |
| 133   | 650493      |     | Screw, 1/4-20 x 1-3/4"                                          |
| 149   | 30747       |     | Clip, Shorting                                                  |
|       | 610118      |     | Cover, Spark plug (Use as required)                             |
|       | 650561      |     | Screw, 1/4-20 x 5/8" (Use as required )                         |
|       | 30939A      |     | Cover, Cylinder head                                            |
|       | 32180C      |     | Line, Primer                                                    |
|       | 32125       |     | Cup, Starter                                                    |
|       | 590417      |     | Screen, Starter cup                                             |
|       | 26460       |     | Clamp, Fuel line                                                |
|       | 31461       |     | Bushing, Crankshaft (Use as required)                           |
|       |             |     |                                                                 |
|       | 610973      |     | Terminal Ass'y. (As req. on late prod uction)                   |
|       | 27275       |     | Clip, Hi-tension wire (Use as require d)                        |
|       | 34246       |     | Clip, Ground wire (Use as required)                             |
|       | 34346       |     | Decal, Instruction                                              |
|       | 30547A      |     | Contact Assy., Breaker                                          |
|       | 30548B      |     | Condenser                                                       |
|       | 631021      |     | Inlet Needle, Seat & Clip Assy.                                 |
| 336   | 631711      |     | Carburetor (Incl. 75) (Refer to Division 5, Section A, page 122 |
|       |             |     | for breakdown)                                                  |
| 227   | 610694A     |     | Magneto (w/ring gear for 110 volt sta rter) NOTE: The           |
| 337   | 010054A     |     | complete magneto is not available as an assembly. The           |
|       |             |     | magneto number is shown for reference purposes only.            |
|       |             |     | Order component parts individually, as show in parts list.      |
|       |             |     |                                                                 |
|       |             |     | (Refer to Division 5, Section B, page 24 for breakdown)         |
| 338   | 590473      |     | Rewind Starter (Refer to Division 5, Section C, page 29 for     |
| ,,,,  |             |     | breakdown)                                                      |
|       | 000004      |     | ,                                                               |
| 343   | 33239A      |     | Gasket Set (Incl. items marked*)                                |
|       |             |     |                                                                 |

| Ref # | Part Number Qty | Description                                                                                                                                                                                                                                                                                                  |
|-------|-----------------|--------------------------------------------------------------------------------------------------------------------------------------------------------------------------------------------------------------------------------------------------------------------------------------------------------------|
|       | 650489          | Screw, 1/4-20 x 5/8"                                                                                                                                                                                                                                                                                         |
|       | 27793           | Clip, Conduit (Use as required)                                                                                                                                                                                                                                                                              |
|       | 28942           | Screw, 10-32 x 3/8" (Use as required)                                                                                                                                                                                                                                                                        |
|       | 650128          | Screw, 10-24 x 1/2"                                                                                                                                                                                                                                                                                          |
|       | 29716           | Screw, 1/4-28 x 7/16"                                                                                                                                                                                                                                                                                        |
|       | 30824           | Link, Throttle                                                                                                                                                                                                                                                                                               |
|       | 650815          | Washer, Belleville                                                                                                                                                                                                                                                                                           |
|       | 8116            | Nut, Hex                                                                                                                                                                                                                                                                                                     |
|       | 33013           | ·                                                                                                                                                                                                                                                                                                            |
|       |                 | Cover, Bubble                                                                                                                                                                                                                                                                                                |
|       | 650736          | Screw, 10-16 x 3/8"                                                                                                                                                                                                                                                                                          |
|       | 610118          | Cover, Spark plug (Use as required)                                                                                                                                                                                                                                                                          |
|       | 33109A          | Control Bracket (Incl. 224 & 274)                                                                                                                                                                                                                                                                            |
|       | 570629A         | Primer Assy.                                                                                                                                                                                                                                                                                                 |
|       | 32180C          | Line, Primer                                                                                                                                                                                                                                                                                                 |
|       | 33765           | Spring, Extension                                                                                                                                                                                                                                                                                            |
|       | 650257          | Screw, 8-32 x 5/16"                                                                                                                                                                                                                                                                                          |
| 231   | 33723           | Cover, Carburetor                                                                                                                                                                                                                                                                                            |
| 254   | 32398           | Bracket, Choke                                                                                                                                                                                                                                                                                               |
| 255   | 28820           | Screw, 10-32 x 1/2"                                                                                                                                                                                                                                                                                          |
| 256   | 650760          | Screw, 8-32 x 3/8"                                                                                                                                                                                                                                                                                           |
| 256A  | 650765          | Screw, 10-32 x 1/2"                                                                                                                                                                                                                                                                                          |
| 263   | 650764          | Nut, "U" Type (Use as required)                                                                                                                                                                                                                                                                              |
|       | 610973          | Terminal Ass'y. (As req. on late prod uction)                                                                                                                                                                                                                                                                |
|       | 31680           | Guard, Starter                                                                                                                                                                                                                                                                                               |
|       | 32576           | Seal, Snow guard                                                                                                                                                                                                                                                                                             |
|       | 31718           | Decal, Choke                                                                                                                                                                                                                                                                                                 |
|       | 32187           | Decal, "Super Start"                                                                                                                                                                                                                                                                                         |
|       | 33722           | Decal, Instruction                                                                                                                                                                                                                                                                                           |
|       | 590473          | Rewind Starter (Refer to Division 5, Section C, page 29 for                                                                                                                                                                                                                                                  |
| 330   | 330-110         | breakdown)                                                                                                                                                                                                                                                                                                   |
|       |                 | breakdowny                                                                                                                                                                                                                                                                                                   |
| 340   | 33328D          | Starter Motor Kit (110-120 Volt) This 110-120 volt starter motor kit may have been added to this engine. It can be added only if cylinder hasdrilled and tapped starter mounting bosses and a ring gear flywheel (see#342). Refer to service number stamped on end cap of motor, or on decal, for identifica |
| 342   | 30811A          | Flywheel (Ring gear flywheel requiredon engines using 110-120 volt starter kits listed above)                                                                                                                                                                                                                |
| 342   | 611042          | Flywheel (Used on Type letters H and above) (Std. Point ignition) (Ring gear flywheel required on engines using 110-120 volt starter kits listed above)                                                                                                                                                      |
| 342   | 611085          | Flywheel (Minimum ring gear flywheel required on engines using 110-120 volt starter kits listed above) (Use with Solid State ignition)                                                                                                                                                                       |