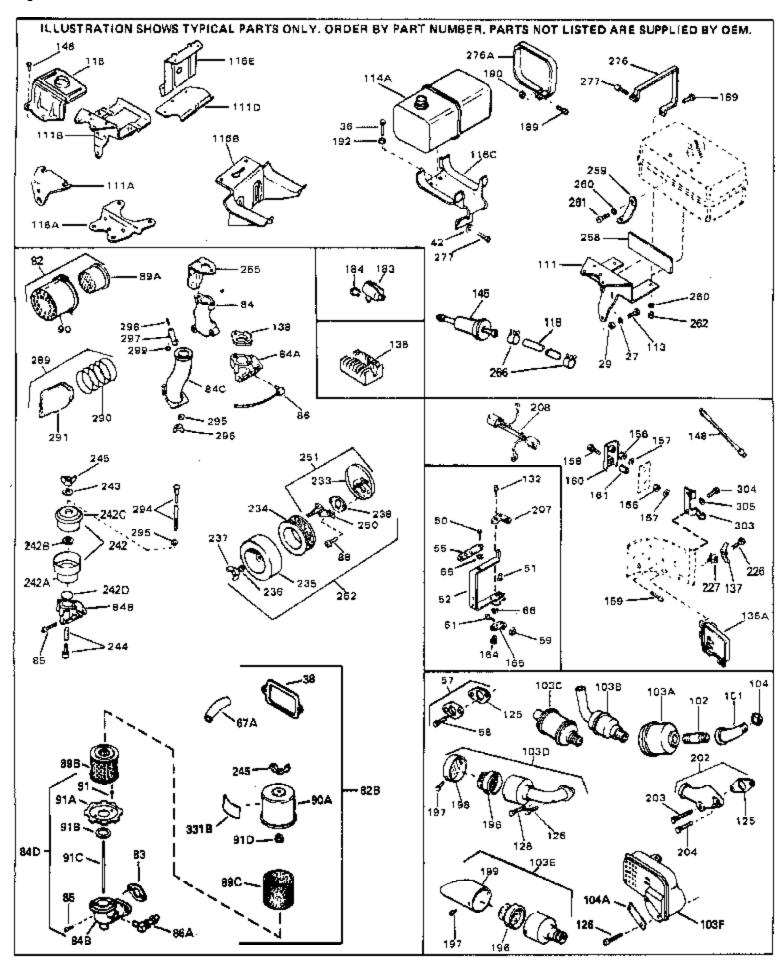

| Ref # | Part Number Qty | Description                                                                                                                                                                                                                                                                                                  |
|-------|-----------------|--------------------------------------------------------------------------------------------------------------------------------------------------------------------------------------------------------------------------------------------------------------------------------------------------------------|
|       | 650489          | Screw, 1/4-20 x 5/8"                                                                                                                                                                                                                                                                                         |
|       | 27793           | Clip, Conduit (Use as required)                                                                                                                                                                                                                                                                              |
|       | 28942           | Screw, 10-32 x 3/8" (Use as required)                                                                                                                                                                                                                                                                        |
|       | 650128          | Screw, 10-24 x 1/2"                                                                                                                                                                                                                                                                                          |
|       | 29716           | Screw, 1/4-28 x 7/16"                                                                                                                                                                                                                                                                                        |
|       | 30824           | Link, Throttle                                                                                                                                                                                                                                                                                               |
|       | 650815          | Washer, Belleville                                                                                                                                                                                                                                                                                           |
|       | 8116            | Nut, Hex                                                                                                                                                                                                                                                                                                     |
|       | 33013           | ·                                                                                                                                                                                                                                                                                                            |
|       |                 | Cover, Bubble                                                                                                                                                                                                                                                                                                |
|       | 650736          | Screw, 10-16 x 3/8"                                                                                                                                                                                                                                                                                          |
|       | 610118          | Cover, Spark plug (Use as required)                                                                                                                                                                                                                                                                          |
|       | 33109A          | Control Bracket (Incl. 224 & 274)                                                                                                                                                                                                                                                                            |
|       | 570629A         | Primer Assy.                                                                                                                                                                                                                                                                                                 |
|       | 32180C          | Line, Primer                                                                                                                                                                                                                                                                                                 |
|       | 33765           | Spring, Extension                                                                                                                                                                                                                                                                                            |
|       | 650257          | Screw, 8-32 x 5/16"                                                                                                                                                                                                                                                                                          |
| 231   | 33723           | Cover, Carburetor                                                                                                                                                                                                                                                                                            |
| 254   | 32398           | Bracket, Choke                                                                                                                                                                                                                                                                                               |
| 255   | 28820           | Screw, 10-32 x 1/2"                                                                                                                                                                                                                                                                                          |
| 256   | 650760          | Screw, 8-32 x 3/8"                                                                                                                                                                                                                                                                                           |
| 256A  | 650765          | Screw, 10-32 x 1/2"                                                                                                                                                                                                                                                                                          |
| 263   | 650764          | Nut, "U" Type (Use as required)                                                                                                                                                                                                                                                                              |
|       | 610973          | Terminal Ass'y. (As req. on late prod uction)                                                                                                                                                                                                                                                                |
|       | 31680           | Guard, Starter                                                                                                                                                                                                                                                                                               |
|       | 32576           | Seal, Snow guard                                                                                                                                                                                                                                                                                             |
|       | 31718           | Decal, Choke                                                                                                                                                                                                                                                                                                 |
|       | 32187           | Decal, "Super Start"                                                                                                                                                                                                                                                                                         |
|       | 33722           | Decal, Instruction                                                                                                                                                                                                                                                                                           |
|       | 590473          | Rewind Starter (Refer to Division 5, Section C, page 29 for                                                                                                                                                                                                                                                  |
| 330   | 330-110         | breakdown)                                                                                                                                                                                                                                                                                                   |
|       |                 | breakdowny                                                                                                                                                                                                                                                                                                   |
| 340   | 33328D          | Starter Motor Kit (110-120 Volt) This 110-120 volt starter motor kit may have been added to this engine. It can be added only if cylinder hasdrilled and tapped starter mounting bosses and a ring gear flywheel (see#342). Refer to service number stamped on end cap of motor, or on decal, for identifica |
| 342   | 30811A          | Flywheel (Ring gear flywheel requiredon engines using 110-120 volt starter kits listed above)                                                                                                                                                                                                                |
| 342   | 611042          | Flywheel (Used on Type letters H and above) (Std. Point ignition) (Ring gear flywheel required on engines using 110-120 volt starter kits listed above)                                                                                                                                                      |
| 342   | 611085          | Flywheel (Minimum ring gear flywheel required on engines using 110-120 volt starter kits listed above) (Use with Solid State ignition)                                                                                                                                                                       |

| Ref #      | Part Number      | Qty | Description                                                                      |
|------------|------------------|-----|----------------------------------------------------------------------------------|
|            | 27513            |     | Lockwasher, 1/4" (Use as required)                                               |
|            | 650697A          |     | Screw, 5/16-18 x 2-1/2" (Use as requi red)                                       |
|            | 650695A          |     | Screw, 5/16-18 x 2-1/4" (Use as requi red)                                       |
|            | 650694A          |     | Screw, 5/16-18 x 2" (Use as required)                                            |
|            | 27896A           |     | * Gasket, Breather cover                                                         |
|            | 26073            |     | Washer (Use as required)                                                         |
|            | 650691           |     | Washer, Flat (Use as required)                                                   |
|            | 650548           |     | Screw, 8-32 x 5/16"                                                              |
|            | 30319            |     | Rivet, Split (Used in early productio n)                                         |
| 52         | 32326A           |     | Lever, Governor (New lever does not need 1 of                                    |
|            |                  |     | 51,66,132,164,165,207)                                                           |
| 55         | 30205            |     | Bracket, Adjusting                                                               |
| 57         | 730130           |     | Exh.Adap.Kit (Incl. 58 & 125) (Use as req.)                                      |
| 58         | 30196            |     | Screw, 5/16-18 x 3/4" (Use as require d)                                         |
| 59         | 29216            |     | Nut, Lock, 10-32                                                                 |
| 61         | 29826            |     | Screw, 10-32 x 3/4"                                                              |
| 66         | 29918            |     | Lockwasher, #8 E.T.                                                              |
| 82B        | 730561           |     | Air cleaner kit (Incl. 38, 67A, 83, 84B, 85,89B, 89C, 90A, 91,                   |
|            |                  |     | 91A, 91B, 91C, 91D, 245 & 331B) (Use only on engines with                        |
|            |                  |     | an externally vented fully adjustable carburetor)                                |
| 82         | 730127           |     | Air Cleaner Ass'y. (Incl. 60, 83, 87, 88, 89A, 90, 238 &                         |
| <b>~</b> _ |                  |     | 331B) (Use as required)                                                          |
| 840        | 34819            |     | Air Cleaner Elbow (Incl. 84B, 86A, 91, 91A, 91B & 91C) (Use                      |
| 0+10       | 34019            |     | in 730561 assembly only) NOTE: 130010 thru 10C & 11                              |
|            |                  |     | used in early production only.                                                   |
|            |                  |     | • • • • • • • • • • • • • • • • • • • •                                          |
|            | 391026           |     | Opt. Spark Arrest Muffler (Incl.196,1 97,199)                                    |
|            | 33353            |     | Bracket, Lower fuel tank                                                         |
|            | 650561           |     | Screw, 1/4-20 x 5/8"                                                             |
|            | 33352A           |     | Plate, Upper fuel tank mounting                                                  |
|            | 29774            |     | Fuel Line (Braided 8-1/4" 21 cm)(Use as req.)                                    |
|            | 30705            |     | Fuel Line (Braided 16") (41 cm) (Use as req.)                                    |
|            | 30962<br>37030A  |     | Fuel Line (Braided 32") (81 cm) (Use as req.)                                    |
|            | 27930A<br>20106  |     | Gasket, Exhaust                                                                  |
|            | 30196<br>650694A |     | Screw, 5/16-18 x 3/4" Screw, 5/16-18 x 2" (Lise as required)                     |
|            |                  |     | Screw, 5/16-18 x 2" (Use as required) Screw, 8-32 x 5/16" (Early production )    |
|            | 650548<br>792020 |     | Screw, 1/4-20 x 2-1/4"                                                           |
|            | 34067            |     | Wire Assy., Alternator adapter (4-1/4 ")                                         |
|            | 34069            |     | Wire Assy., Alternator adapter (4-1/4-) Wire Assy., Alternator adapter (6-3/4-") |
|            | 31288            |     | Exh. Adaptor Kit (Incl.125,203,204) ( As req.)                                   |
|            | 650697A          |     | Screw, 5/16-18 x 2-1/2" (Use as requi red)                                       |
|            | 6021A            |     | Screw, 5/16-18 x 1-1/2" (Use as required)                                        |
|            | 26460            |     | Clamp, Fuel line                                                                 |
| 200        | 20 100           |     | Sidnip, i doi iiilo                                                              |