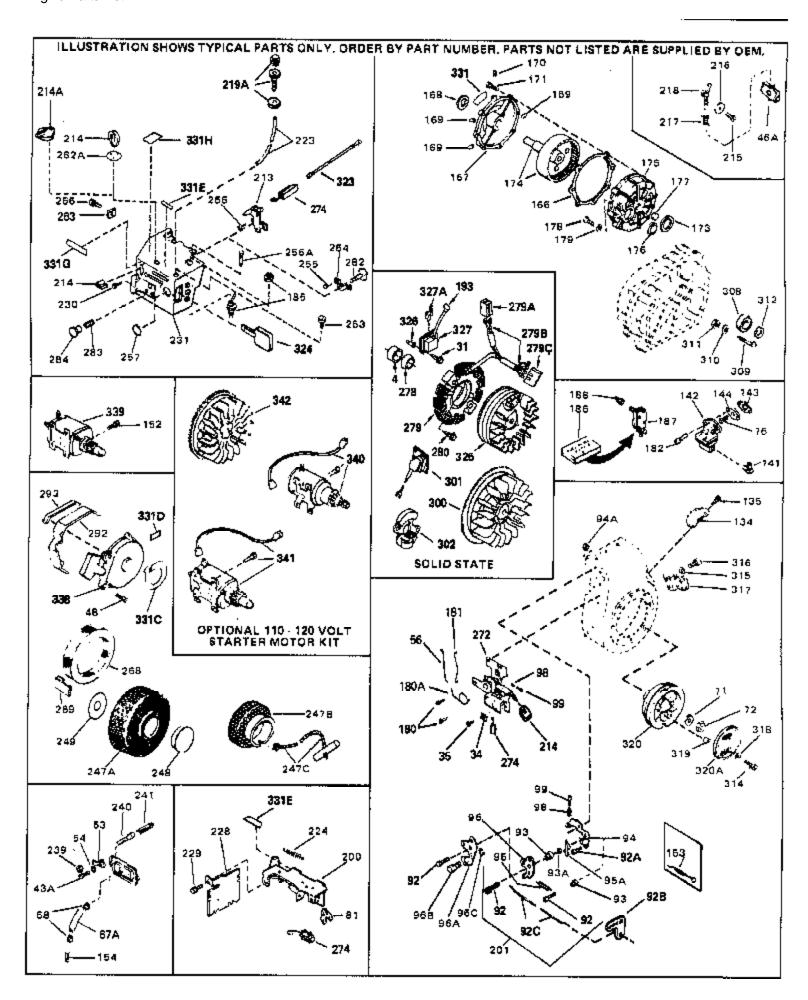

| Ref # | Part Number Qty | Description                                                                                                                                                                                                                                                                                                  |
|-------|-----------------|--------------------------------------------------------------------------------------------------------------------------------------------------------------------------------------------------------------------------------------------------------------------------------------------------------------|
|       | 650489          | Screw, 1/4-20 x 5/8"                                                                                                                                                                                                                                                                                         |
|       | 27793           | Clip, Conduit (Use as required)                                                                                                                                                                                                                                                                              |
|       | 28942           | Screw, 10-32 x 3/8" (Use as required)                                                                                                                                                                                                                                                                        |
|       | 650128          | Screw, 10-24 x 1/2"                                                                                                                                                                                                                                                                                          |
|       | 29716           | Screw, 1/4-28 x 7/16"                                                                                                                                                                                                                                                                                        |
|       | 30824           | Link, Throttle                                                                                                                                                                                                                                                                                               |
|       | 650815          | Washer, Belleville                                                                                                                                                                                                                                                                                           |
|       | 8116            |                                                                                                                                                                                                                                                                                                              |
|       |                 | Nut, Hex                                                                                                                                                                                                                                                                                                     |
|       | 33013           | Cover, Bubble                                                                                                                                                                                                                                                                                                |
|       | 650760          | Screw, 8-32 x 3/8"                                                                                                                                                                                                                                                                                           |
|       | 610118          | Cover, Spark plug (Use as required)                                                                                                                                                                                                                                                                          |
|       | 33109A          | Control Bracket (Incl. 224 & 274)                                                                                                                                                                                                                                                                            |
|       | 570629A         | Primer Assy.                                                                                                                                                                                                                                                                                                 |
|       | 32180C          | Line, Primer                                                                                                                                                                                                                                                                                                 |
|       | 30826           | Spring, Extension                                                                                                                                                                                                                                                                                            |
|       | 650257          | Screw, 8-32 x 5/16"                                                                                                                                                                                                                                                                                          |
| 231   | 33723           | Cover, Carburetor                                                                                                                                                                                                                                                                                            |
| 254   | 32398           | Bracket, Choke                                                                                                                                                                                                                                                                                               |
| 255   | 28820           | Screw, 10-32 x 1/2"                                                                                                                                                                                                                                                                                          |
| 256   | 650760          | Screw, 8-32 x 3/8"                                                                                                                                                                                                                                                                                           |
| 256A  | 650765          | Screw, 10-32 x 1/2"                                                                                                                                                                                                                                                                                          |
| 263   | 650764          | Nut, "U" Type (Use as required)                                                                                                                                                                                                                                                                              |
|       | 610973          | Terminal Ass'y. (As req. on late prod uction)                                                                                                                                                                                                                                                                |
|       | 31680           | Guard, Starter                                                                                                                                                                                                                                                                                               |
|       | 32576           | Seal, Snow guard                                                                                                                                                                                                                                                                                             |
|       | 34150           | Decal, Choke                                                                                                                                                                                                                                                                                                 |
|       | 34151           | Decal, Choke                                                                                                                                                                                                                                                                                                 |
|       | 35344           | Decal, Control                                                                                                                                                                                                                                                                                               |
|       | 34144           | Decal, Primer                                                                                                                                                                                                                                                                                                |
|       | 34414           | Decal, Warning                                                                                                                                                                                                                                                                                               |
|       | 590473          | Rewind Starter (Refer to Division 5, Section C, page 29 for                                                                                                                                                                                                                                                  |
| 330   | 330473          | breakdown)                                                                                                                                                                                                                                                                                                   |
|       |                 | DIE aROOWII)                                                                                                                                                                                                                                                                                                 |
| 340   | 33328D          | Starter Motor Kit (110-120 Volt) This 110-120 volt starter motor kit may have been added to this engine. It can be added only if cylinder hasdrilled and tapped starter mounting bosses and a ring gear flywheel (see#342). Refer to service number stamped on end cap of motor, or on decal, for identifica |
|       |                 |                                                                                                                                                                                                                                                                                                              |
| 342   | 30811A          | Flywheel (Ring gear flywheel requiredon engines using 110-120 volt starter kits listed above)                                                                                                                                                                                                                |
| 342   | 611042          | Flywheel (Used on Type letters H and above) (Std. Point ignition) (Ring gear flywheel required on engines using 110-120 volt starter kits listed above)                                                                                                                                                      |
| 342   | 611085          | Flywheel (Minimum ring gear flywheel required on engines using 110-120 volt starter kits listed above) (Use withSolid State ignition)                                                                                                                                                                        |