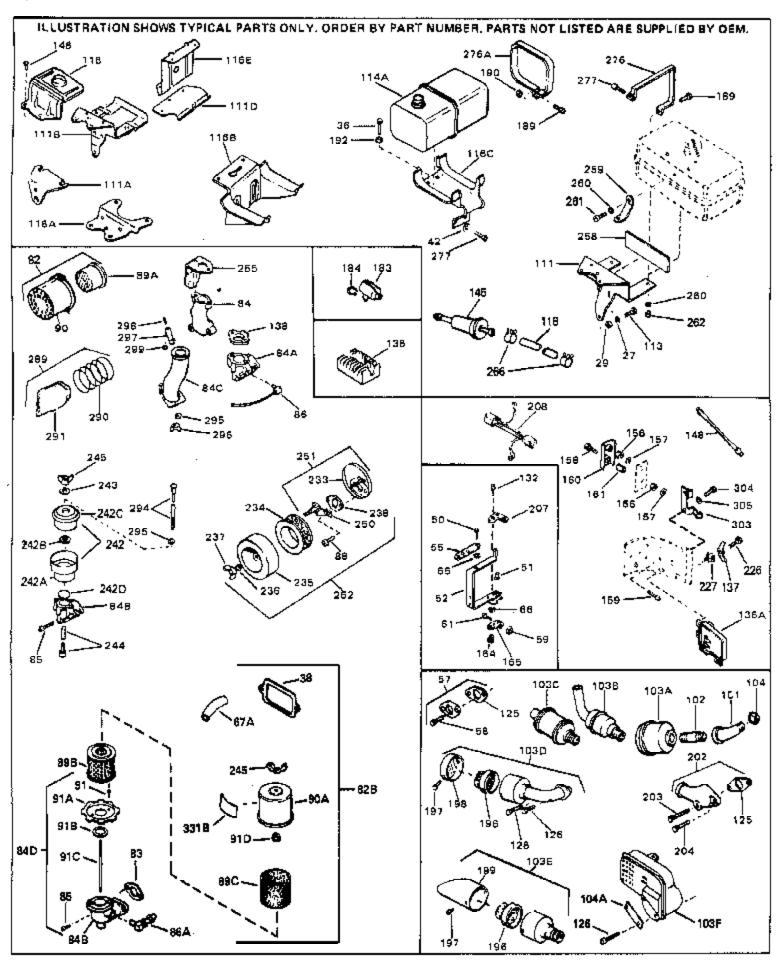

| Ref # | Part Number       | Qty | Description                                                                             |
|-------|-------------------|-----|-----------------------------------------------------------------------------------------|
| 27    | 27513             |     | Lockwasher, 1/4" (Use as required)                                                      |
| 36    | 650697A           |     | Screw, 5/16-18 x 2-1/2" (Use as requi red)                                              |
| 36    | 650695A           |     | Screw, 5/16-18 x 2-1/4" (Use as requi red)                                              |
| 36    | 650694A           |     | Screw, 5/16-18 x 2" (Use as required)                                                   |
| 38    | 27896A            |     | * Gasket, Breather cover                                                                |
| 42    | 26073             |     | Washer (Use as required)                                                                |
| 42    | 650691            |     | Washer, Flat (Use as required)                                                          |
| 50    | 650548            |     | Screw, 8-32 x 5/16"                                                                     |
| 51    | 30319             |     | Rivet, Split (Used in early productio n)                                                |
| 52    | 32326A            |     | Lever, Governor (New lever does not need 1 of                                           |
|       |                   |     | 51,66,132,164,165,207)                                                                  |
| 55    | 30205             |     | Bracket, Adjusting                                                                      |
|       | 730130            |     | Exh.Adap.Kit (Incl. 58 & 125) (Use as req.)                                             |
|       | 30196             |     | Screw, 5/16-18 x 3/4" (Use as require d)                                                |
|       | 29216             |     | Nut, Lock, 10-32                                                                        |
|       | 29826             |     | Screw, 10-32 x 3/4"                                                                     |
|       | 29918             |     | Lockwasher, #8 E.T.                                                                     |
|       | 730561            |     | Air cleaner kit (Incl. 38, 67A, 83, 84B, 85,89B, 89C, 90A, 91,                          |
| 025   | 700001            |     | 91A, 91B, 91C, 91D, 245 & 331B) (Use only on engines with                               |
|       |                   |     | an externally vented fully adjustable carburetor)                                       |
|       |                   |     | ,                                                                                       |
| 82    | 730127            |     | Air Cleaner Ass'y. (Incl. 60, 83, 87, 88, 89A, 90, 238 &                                |
|       |                   |     | 331B) (Use as required)                                                                 |
| 84D   | 34819             |     | Air Cleaner Elbow (Incl. 84B, 86A, 91, 91A, 91B & 91C) (Use                             |
|       |                   |     | in 730561 assembly only) NOTE: 130010 thru 10C & 11                                     |
|       |                   |     | used in early production only.                                                          |
| 102   | 391026            |     | · · · · · · · · · · · · · · · · · · ·                                                   |
|       | 650561            |     | Opt. Spark Arrest Muffler (Incl.196,1 97,199)                                           |
|       | 29774             |     | Screw, 1/4-20 x 5/8"  Fuel Line (Projded 8 1/4" 21 cm)(Line co. reg.)                   |
|       |                   |     | Fuel Line (Braided 8-1/4" 21 cm)(Use as req.)                                           |
|       | 30705             |     | Fuel Line (Braided 16") (41 cm) (Use as req.)                                           |
|       | 30962<br>37030A   |     | Fuel Line (Braided 32") (81 cm) (Use as req.)                                           |
|       | 27930A<br>30106   |     | Gasket, Exhaust                                                                         |
|       | 30196<br>650604A  |     | Screw, 5/16-18 x 3/4" Screw, 5/16-18 x 2" (Lise as required)                            |
|       | 650694A<br>650548 |     | Screw, 5/16-18 x 2" (Use as required)                                                   |
|       |                   |     | Screw, 8-32 x 5/16" (Early production )                                                 |
|       | 34067             |     | Wire Assy., Alternator adapter (4-1/4 ")                                                |
|       | 34069<br>31288    |     | Wire Assy., Alternator adapter (6-3/4 ") Exh. Adaptor Kit (Incl.125,203,204) ( As req.) |
|       |                   |     | Screw, 5/16-18 x 2-1/2" (Use as requi red)                                              |
|       | 650697A           |     | ·                                                                                       |
|       | 6021A             |     | Screw, 5/16-18 x 1-1/2" (Use as requi red)                                              |
|       | 650760            |     | Screw, 8-32 x 3/8"                                                                      |
|       | 28545             |     | Grommet                                                                                 |
| 200   | 26460             |     | Clamp, Fuel line                                                                        |