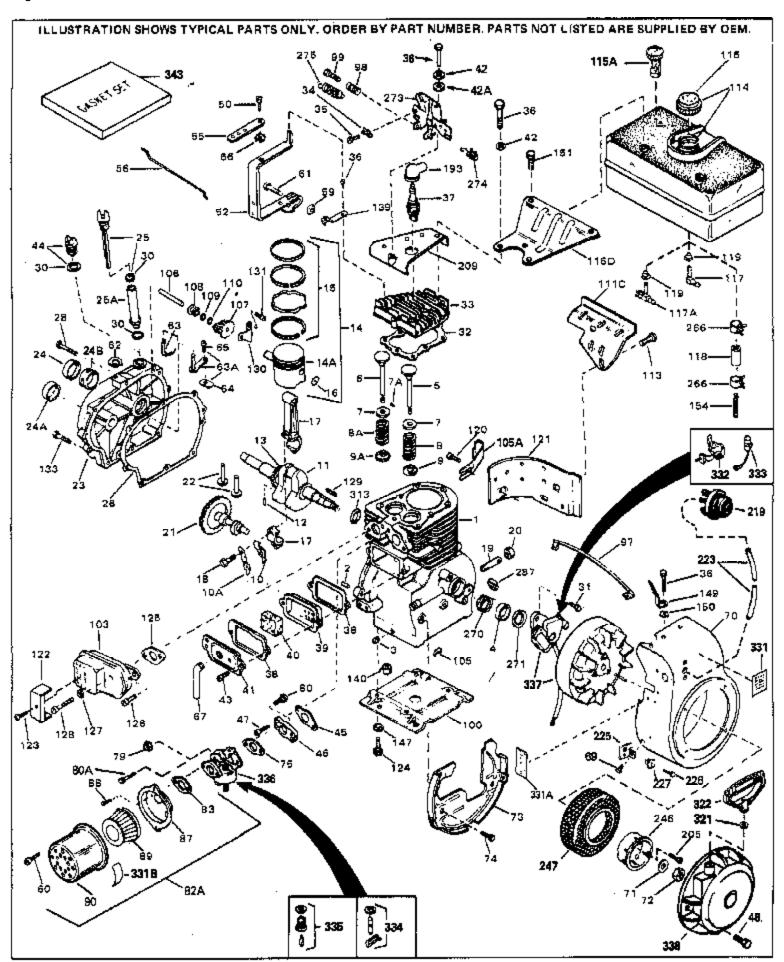

| Ref # | Part Number | Ωtv | Description                                              |
|-------|-------------|-----|----------------------------------------------------------|
|       | 32586C      | ٠., | Cylinder (Incl. 2, 3, 4 & 76) (2-3/4" Bore)              |
|       | 27652       |     | Pin, Dowel                                               |
|       |             |     |                                                          |
|       | 27642       |     | Plug, Oil drain                                          |
|       | 32630       |     | Seal, Oil                                                |
| 5     | 32783       |     | Intake Valve (Std.) (Incl. 9)                            |
| 5     | 32784       |     | Intake Valve (1/32" OS) (Incl. 9)                        |
|       | 27878A      |     | Exhaust Valve (Std.) (Incl. 9)                           |
|       | 27880A      |     | Exhaust Valve (1/32" OS) (Incl. 9)                       |
|       |             |     |                                                          |
|       | 27882       |     | Cap, Upper valve spring                                  |
|       | 20810       |     | Pin, Valve spring retainer (Use as re quired)            |
|       | 27881       |     | Spring, Valve                                            |
| 8     | 27881       |     | Spring, Valve                                            |
| 9     | 32581       |     | Cap, Lower valve spring                                  |
|       | 32581       |     | Cap, Lower valve spring                                  |
|       | 34242       |     | Dipper, Oil                                              |
|       |             |     |                                                          |
| IUA   | 32590       |     | Plate, Lock & Oil dipper (This plate may be replaced by  |
|       |             |     | 34242 oil dipper but 650662C screw must be used.)        |
| 11    | 32680A      |     | Crankshaft (Incl. 12 & 13)                               |
|       | 29783       |     | Crankshaft Gear Pin (Early production )                  |
|       | 27884       |     |                                                          |
| 13    | 2/004       |     | Gear, Crankshaft (Used in early production) This gear is |
|       |             |     | servicable onlywhen it is pinned to the crankshaft.      |
| 14    | 34517       |     | Piston, Pin & Ring Set (Std.) (2-3/4" Bore)              |
|       | 34518       |     | Piston, Pin & Ring Set (.010" OS)                        |
|       | 34519       |     | Piston, Pin & Ring Set (.020" OS)                        |
|       |             |     |                                                          |
|       | 32592B      |     | Piston & Pin Ass'y. (Std.)(2-3/4")(In cl.16)             |
|       | 32593B      |     | Piston & Pin Ass'y. (.010" OS) (Incl. 16)                |
|       | 32594B      |     | Piston & Pin Ass'y. (.020" OS) (Incl. 16)                |
| 15    | 32595       |     | Ring Set (Std.) (2-3/4" Bore)                            |
| 15    | 32596       |     | Ring Set (.010" OS)                                      |
| 15    | 32597       |     | Ring Set (.020" OS)                                      |
|       | 27888       |     | Ring, Piston pin retaining                               |
|       | 32591C      |     | Rod Assy., Connecting (Incl. 10 & 18)                    |
|       | 650662C     |     | Screw, Connecting rod (2 each)                           |
|       |             |     |                                                          |
|       | 32678       |     | Nipple, Oil drain                                        |
|       | 30969       |     | Cap, Oil drain                                           |
| 21    | 32115       |     | Camshaft (MCR)                                           |
| 22    | 34034       |     | Lifter, Valve                                            |
| 23    | 31303B      |     | Cover, Cylinder (Incl. 24, 106 & 279)                    |
|       | 31546       |     | Bushing, Crankshaft (Use as required)                    |
|       | 28427       |     | Seal, Oil                                                |
|       |             |     | ·                                                        |
|       | 34011A      |     | Dipstick, Oil (Incl. 30)                                 |
|       | 33893A      |     | Tube, Oil filler                                         |
|       | 30684       |     | * Gasket, Cylinder cover                                 |
| 28    | 650488      |     | Screw, 1/4-20 x 1-1/4"                                   |
| 30    | 33590       |     | "O" Ring                                                 |
| 31    | 650489      |     | Screw, 1/4-20 x 5/8"                                     |
|       | 32631A      |     | * Gasket, Cylinder head                                  |
|       | 30938A      |     | Head, Cylinder  Head, Cylinder                           |
|       |             |     |                                                          |
|       | 27793       |     | Clip, Conduit (Use as required)                          |
|       | 28942       |     | Screw, 10-32 x 3/8" (Use as required)                    |
|       | 650697A     |     | Screw, 5/16-18 x 2-1/2" (Use as requi red)               |
| 36    | 650695A     |     | Screw, 5/16-18 x 2-1/4" (Use as requi red)               |
| 36    | 650694A     |     | Screw, 5/16-18 x 2" (Use as required)                    |
|       | 33636       |     | Resistor Spark Plug (RJ-8C)                              |
|       | 34251       |     | Resistor Spark Plug                                      |
|       | 27896A      |     | * Gasket, Breather cover                                 |
|       |             |     | ·                                                        |
| 39    | 28423       |     | Body, Breather                                           |
|       |             |     |                                                          |

| Ref # | Part Number Qt | y Description                                                                      |
|-------|----------------|------------------------------------------------------------------------------------|
|       | 28424          | Element, Breather                                                                  |
|       | 28425          | Cover, Valve spring                                                                |
|       | 26073          | Washer (Use as required)                                                           |
|       |                |                                                                                    |
|       | 650691         | Washer, Flat (Use as required)                                                     |
|       | 650690         | Washer, Belleville (Use as required)                                               |
|       | 650128         | Screw, 10-24 x 1/2"                                                                |
|       | 27915A         | * Gasket, Intake                                                                   |
| 46    | 30195A         | Flange, Carburetor (Incl. 79 & 80)                                                 |
| 47    | 30196          | Screw, 5/16-18 x 3/4"                                                              |
| 48    | 29716          | Screw, 1/4-28 x 7/16"                                                              |
| 50    | 650548         | Screw, 8-32 x 5/16"                                                                |
|       | 32326A         | Lever, Governor (New lever does not need 1 of                                      |
|       |                | 51,66,132,164,165,207)                                                             |
|       |                | , , , , , , , , , , , , , , , , , , ,                                              |
|       | 30205          | Bracket, Adjusting                                                                 |
| 56    | 30824          | Link, Throttle                                                                     |
| 59    | 29216          | Nut, Lock, 10-32                                                                   |
| 61    | 29826          | Screw, 10-32 x 3/4"                                                                |
| 62    | 29642          | Ring, Retaining                                                                    |
|       | 30699C         | Rod Assy., Governor (Incl. 64 & 65)                                                |
|       | 30699B         | Governor Rod Ass'y. (This one-piece governor rodis no longer                       |
| 00    | 000002         | used. It is replaced by 30699C ass'y.,Ref. no. 63A)                                |
|       |                | ,                                                                                  |
|       | 30700          | Yoke, Governor                                                                     |
| 65    | 650494         | Screw, 6-40 x 5/16"                                                                |
| 66    | 29918          | Lockwasher, #8 E.T.                                                                |
| 67    | 35350          | Tube, Breather                                                                     |
|       | 29747B         | Screw, 5/16-24 x 21/32"                                                            |
|       | 32158E         | Blower Housing (For elec.star.)(Incl. 134,135)                                     |
|       | 650815         | Washer, Belleville                                                                 |
|       | 8116           | Nut, Hex                                                                           |
|       | 29536          | Blower Housing Baffle (without electric starter knock-out)                         |
| 73    | 23330          | (Use as required)                                                                  |
|       |                | ,                                                                                  |
| 73    | 35256A         | Blower Housing Baffle (with electric starter knock-out) (Use                       |
|       |                | as required) (Point Ignition)                                                      |
| 74    | 650561         | Screw, 1/4-20 x 5/8"                                                               |
|       | 31688A         | * Gasket, Carburetor                                                               |
|       | 29752          | Nut & Lockwasher Assy., 1/4-28                                                     |
|       |                |                                                                                    |
|       | 650572         | Screw, 1/4-28 x 1-1/8"  Air Cleanar Apply (Incl. 60, 83, 87, 88, 80, 00A, 8, 234B) |
| 02A   | 730164         | Air Cleaner Ass'y. (Incl. 60, 83, 87, 88, 89, 90A & 331B)                          |
|       |                | (Use as required)                                                                  |
| 97    | 34240          | Ground Wire                                                                        |
| 100   | 29538          | Base, Engine mounting                                                              |
| 103   | 32401          | Muffler                                                                            |
| 106   | 31845          | Shaft, Mechanical governor                                                         |
|       | 30591          | Gear Assy., Governor (Incl. 109)                                                   |
|       | 30588A         | Spool, Governor                                                                    |
|       | 30590A         | Washer, Flat                                                                       |
|       |                | ·                                                                                  |
|       | 29193          | Ring, Retaining                                                                    |
|       | 34158          | Bracket, Fuel tank                                                                 |
|       | 650561         | Screw, 1/4-20 x 5/8"                                                               |
| 114   | 34186A         | Fuel Tank (Incl. 115 & 266) NOTE: These tanks were built                           |
|       |                | with different size fuel inlet openings. Tanks with the 1-3/16"                    |
|       |                | I.D. opening use fuel cap 33032 or 34210. Tanks with the                           |
|       |                | 1-1/2" I.D. opening use fuel cap 35355 or 35650.                                   |
| 115   | 410144B        | Fuel Cap (White Plastic)(Std)(As required)                                         |
| 113   | TIVITU         | i dei dap (viville i labilo)(dia)(no rega liba)                                    |

|                                                                                                                                                                                                                  | Part Number<br>33032                                                                                                                                                                                             | Qty | Description Fuel Cap (Charcoal Plastic) (Spurt resistant, Low profile) (Use as required)                                                                                                                                                                                                                                                                                                                                                                                                                                                                                                                                                                                                                                                                                                                                                |
|------------------------------------------------------------------------------------------------------------------------------------------------------------------------------------------------------------------|------------------------------------------------------------------------------------------------------------------------------------------------------------------------------------------------------------------|-----|-----------------------------------------------------------------------------------------------------------------------------------------------------------------------------------------------------------------------------------------------------------------------------------------------------------------------------------------------------------------------------------------------------------------------------------------------------------------------------------------------------------------------------------------------------------------------------------------------------------------------------------------------------------------------------------------------------------------------------------------------------------------------------------------------------------------------------------------|
| 115                                                                                                                                                                                                              | 34210                                                                                                                                                                                                            |     | Fuel Cap (Red Plastic) (Spurt resistant, High profile) (Use as required)                                                                                                                                                                                                                                                                                                                                                                                                                                                                                                                                                                                                                                                                                                                                                                |
| 116D<br>117A<br>118<br>118<br>118<br>120<br>121<br>122<br>123<br>124<br>125<br>126<br>127<br>128<br>129<br>130<br>131<br>133<br>149<br>151<br>193<br>205<br>209<br>223<br>225<br>226<br>227<br>246<br>247<br>266 | 35355 34159 32961 29774 30705 30962 650128 30622A 34174 650665 650542 27930A 30196 26073 650694A 32589 31843A 650836 650493 30747 650665 610118 650561 30939A 32180C 34126 650760 28545 32125 590417 26460 31461 |     | Fuel Cap (Use as required) Plate, Fuel tank mounting Valve, Shut-off Fuel Line (Braided 8-1/4" 21 cm)(Use as req.) Fuel Line (Braided 16") (41 cm) (Use as req.) Fuel Line (Braided 32") (81 cm) (Use as req.) Fuel Line (Braided 32") (81 cm) (Use as req.) Screw, 10-24 x 1/2" (Use as required) Extension, Blower housing Deflector, Exhaust Screw, 1/4-15 x 7/8" Screw, 5/16-18 x 3/4" Washer (Use as required) Screw, 5/16-18 x 2" (Use as required) Key, Flywheel Bracket, Governor gear Screw, 10-24 x 1/2" Screw, 1/4-20 x 1-3/4" Clip, Shorting Screw, 1/4-15 x 7/8" Cover, Spark plug (Use as required) Screw, 1/4-20 x 5/8" (Use as required) Cover, Cylinder head Line, Primer Bracket, Grommet mounting Screw, 8-32 x 3/8" Grommet Cup, Starter Screen, Starter cup Clamp, Fuel line Bushing, Crankshaft (Use as required) |
| 271<br>274<br>287<br>287                                                                                                                                                                                         | 33876<br>610973<br>27275<br>34246                                                                                                                                                                                |     | Gasket, Stator Terminal Ass'y. (As req. on late prod uction) Clip, Hi-tension wire (Use as require d) Clip, Ground wire (Use as required)                                                                                                                                                                                                                                                                                                                                                                                                                                                                                                                                                                                                                                                                                               |
| 332<br>333<br>334                                                                                                                                                                                                | 34346<br>30547A<br>30548B<br>631021<br>631870                                                                                                                                                                    |     | Decal, Instruction Contact Assy., Breaker Condenser Inlet Needle, Seat & Clip Assy. Carburetor (Incl. 75) (Refer to Division 5, Section A, page 134 for breakdown)                                                                                                                                                                                                                                                                                                                                                                                                                                                                                                                                                                                                                                                                      |
| 337                                                                                                                                                                                                              | 610694A                                                                                                                                                                                                          |     | Magneto (w/ring gear for 110 volt sta rter) NOTE: The complete magneto is not available as an assembly. The magneto number is shown for reference purposes only. Order component parts individually, as show in parts list. (Refer to Division 5, Section B, page 24 for breakdown)                                                                                                                                                                                                                                                                                                                                                                                                                                                                                                                                                     |
| 338                                                                                                                                                                                                              | 590473                                                                                                                                                                                                           |     | Rewind Starter (Refer to Division 5, Section C, page 29 for breakdown)                                                                                                                                                                                                                                                                                                                                                                                                                                                                                                                                                                                                                                                                                                                                                                  |
| 343                                                                                                                                                                                                              | 33239A                                                                                                                                                                                                           |     | Gasket Set (Incl. items marked*)                                                                                                                                                                                                                                                                                                                                                                                                                                                                                                                                                                                                                                                                                                                                                                                                        |
|                                                                                                                                                                                                                  |                                                                                                                                                                                                                  |     |                                                                                                                                                                                                                                                                                                                                                                                                                                                                                                                                                                                                                                                                                                                                                                                                                                         |