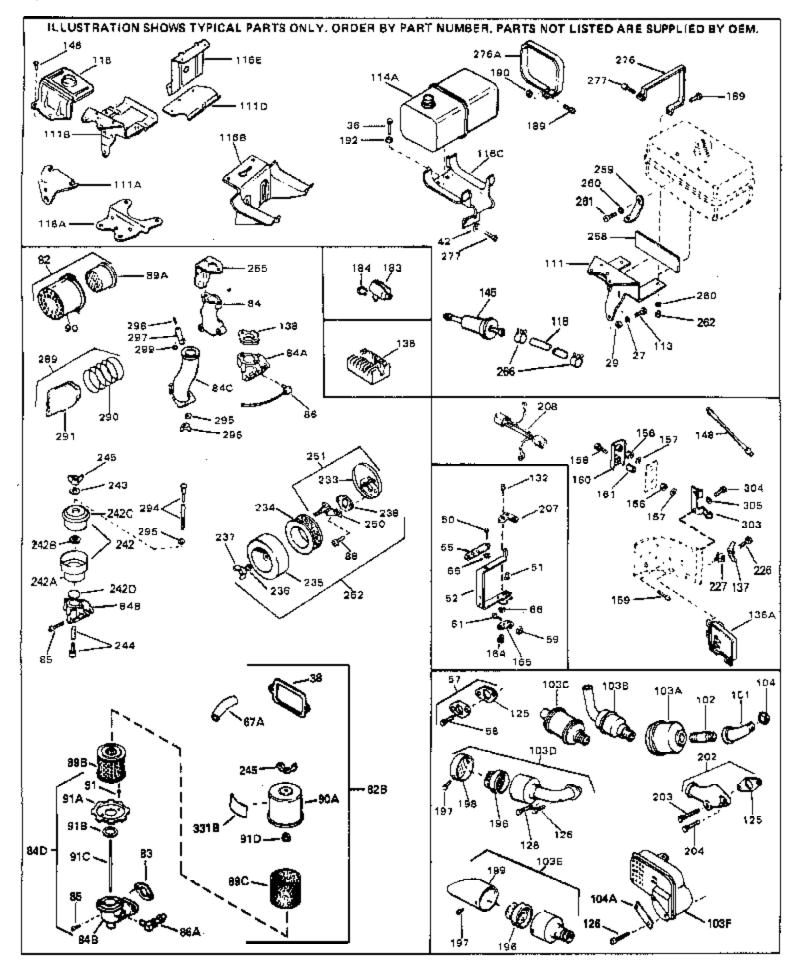

| Ref # | Part Number | Qty Description                                                                  |
|-------|-------------|----------------------------------------------------------------------------------|
| 27    | 27513       | Lockwasher, 1/4" (Use as required)                                               |
| 36    | 650697A     | Screw, 5/16-18 x 2-1/2" (Use as requi red)                                       |
| 36    | 650695A     | Screw, 5/16-18 x 2-1/4" (Use as required)                                        |
| 36    | 650694A     | Screw, 5/16-18 x 2" (Use as required)                                            |
|       | 27896A      | * Gasket, Breather cover                                                         |
|       | 26073       | Washer (Use as required)                                                         |
|       | 650691      | Washer, Flat (Use as required)                                                   |
|       | 650548      | Screw, 8-32 x 5/16"                                                              |
|       | 30319       | Rivet, Split (Used in early productio n)                                         |
|       | 32326A      | Lever, Governor (New lever does not need 1 of                                    |
| 52    | 02020N      | 51,66,132,164,165,207)                                                           |
| 55    | 30205       | Bracket, Adjusting                                                               |
| 57    | 730130      | Exh.Adap.Kit (Incl. 58 & 125) (Use as req.)                                      |
| 58    | 30196       | Screw, 5/16-18 x 3/4" (Use as require d)                                         |
| 59    | 29216       | Nut, Lock, 10-32                                                                 |
| 61    | 29826       | Screw, 10-32 x 3/4"                                                              |
|       | 29918       | Lockwasher, #8 E.T.                                                              |
|       | 730561      | Air cleaner kit (Incl. 38, 67A, 83, 84B, 85,89B, 89C, 90A, 91                    |
| 025   |             | 91A, 91B, 91C, 91D, 245 & 331B) (Use only on engines wit                         |
|       |             | an externally vented fully adjustable carburetor)                                |
| 00    | 730127      |                                                                                  |
| 02    | 730127      | Air Cleaner Ass'y. (Incl. 60, 83, 87, 88, 89A, 90, 238 & 331B) (Use as required) |
| 84D   | 34819       | Air Cleaner Elbow (Incl. 84B, 86A, 91, 91A, 91B & 91C) (Us                       |
| 018   |             | in 730561 assembly only) NOTE: 130010 thru 10C & 11                              |
|       |             | used in early production only.                                                   |
| 4005  | 201000      |                                                                                  |
|       | 391026      | Opt. Spark Arrest Muffler (Incl.196,1 97,199)                                    |
|       | 33353       | Bracket, Lower fuel tank                                                         |
|       | 650561      | Screw, 1/4-20 x 5/8"                                                             |
|       | 33352A      | Plate, Upper fuel tank mounting                                                  |
|       | 29774       | Fuel Line (Braided 8-1/4" 21 cm)(Use as req.)                                    |
|       | 30705       | Fuel Line (Braided 16") (41 cm) (Use as req.)                                    |
|       | 30962       | Fuel Line (Braided 32") (81 cm) (Use as req.)                                    |
|       | 27930A      | Gasket, Exhaust                                                                  |
| 126   | 30196       | Screw, 5/16-18 x 3/4"                                                            |
| 128   | 650694A     | Screw, 5/16-18 x 2" (Use as required)                                            |
| 132   | 650548      | Screw, 8-32 x 5/16" (Early production)                                           |
|       | 792020      | Screw, 1/4-20 x 2-1/4"                                                           |
|       | 34067       | Wire Assy., Alternator adapter (4-1/4 ")                                         |
|       | 34069       | Wire Assy., Alternator adapter (6-3/4 ")                                         |
|       | 31288       | Exh. Adaptor Kit (Incl.125,203,204) (As req.)                                    |
|       | 650697A     | Screw, 5/16-18 x 2-1/2" (Use as required)                                        |
|       | 6021A       | Screw, 5/16-18 x 1-1/2" (Use as required)                                        |
|       | 26460       | Clamp, Fuel line                                                                 |
| 200   | 20100       |                                                                                  |
|       |             |                                                                                  |