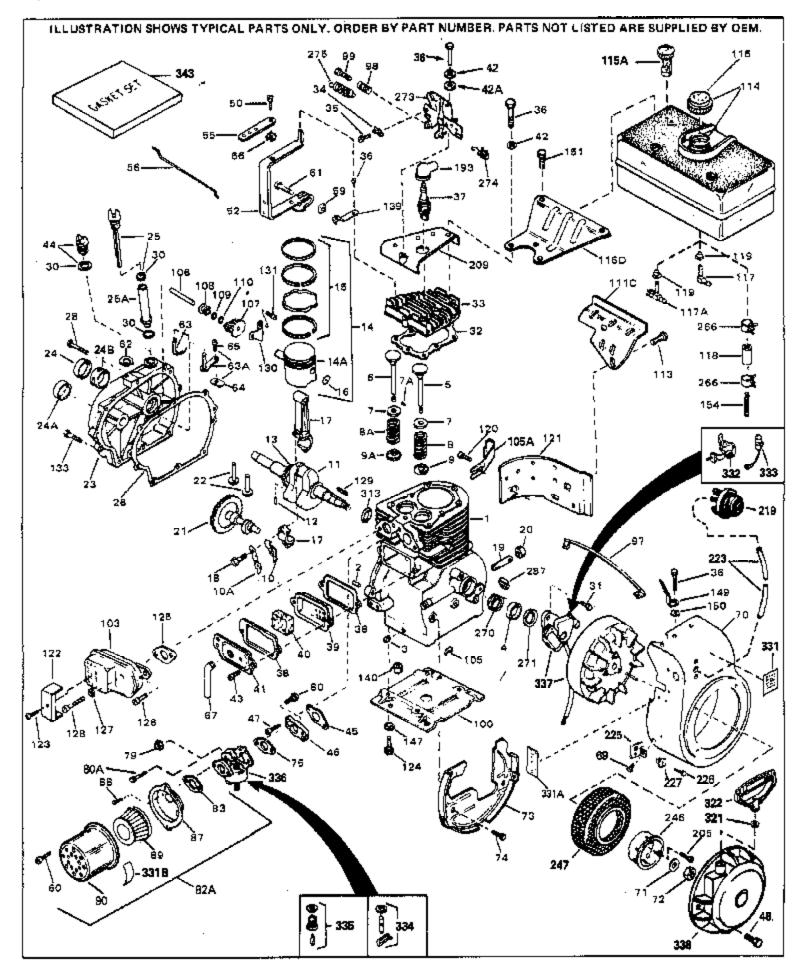

| Pof # | Part Number     | Otv | Description                                              |
|-------|-----------------|-----|----------------------------------------------------------|
| 1     |                 | Qty | Cylinder (Incl. 2, 3, 4 & 76) (2-3/4" Bore)              |
| -     |                 |     |                                                          |
|       | 27652           |     | Pin, Dowel                                               |
|       | 27642           |     | Plug, Oil drain                                          |
|       | 32630           |     | Seal, Oil                                                |
|       | 32783           |     | Intake Valve (Std.) (Incl. 9)                            |
| 5     | 32784           |     | Intake Valve (1/32" OS) (Incl. 9)                        |
| 6     | 27878A          |     | Exhaust Valve (Std.) (Incl. 9)                           |
| 6     | 27880A          |     | Exhaust Valve (1/32" OS) (Incl. 9)                       |
|       | 27882           |     | Cap, Upper valve spring                                  |
|       | 20810           |     | Pin, Valve spring retainer (Use as re quired)            |
|       | 27881           |     | Spring, Valve                                            |
|       | 27881           |     | Spring, Valve                                            |
|       |                 |     |                                                          |
|       | 32581           |     | Cap, Lower valve spring                                  |
|       | 32581           |     | Cap, Lower valve spring                                  |
| 10A   | 32590           |     | Plate, Lock & Oil dipper (This plate may be replaced by  |
|       |                 |     | 34242 oil dipper but 650662C screw must be used.)        |
| 10    | 34242           |     | Dipper, Oil                                              |
|       | 34242<br>32680A |     | Crankshaft (Incl. 12 & 13)                               |
|       |                 |     |                                                          |
|       | 29783           |     | Crankshaft Gear Pin (Early production)                   |
| 13    | 27884           |     | Gear, Crankshaft (Used in early production) This gear is |
|       |                 |     | servicable onlywhen it is pinned to the crankshaft.      |
| 14    | 34517           |     | Piston, Pin & Ring Set (Std.) (2-3/4" Bore)              |
|       | 34518           |     | Piston, Pin & Ring Set (.010" OS)                        |
|       | 34519           |     | Piston, Pin & Ring Set (.020" OS)                        |
|       | 32592B          |     |                                                          |
|       |                 |     | Piston & Pin Ass'y. (Std.)(2-3/4")(In cl.16)             |
|       | 32593B          |     | Piston & Pin Ass'y. (.010" OS) (Incl. 16)                |
|       | 32594B          |     | Piston & Pin Ass'y. (.020" OS) (Incl. 16)                |
|       | 32595           |     | Ring Set (Std.) (2-3/4" Bore)                            |
|       | 32596           |     | Ring Set (.010" OS)                                      |
|       | 32597           |     | Ring Set (.020" OS)                                      |
| 16    | 27888           |     | Ring, Piston pin retaining                               |
| 17    | 32591C          |     | Rod Assy., Connecting (Incl. 10 & 18)                    |
| 18    | 650662C         |     | Screw, Connecting rod (2 each)                           |
| 19    | 30968           |     | Nipple, Oil drain                                        |
|       | 30969           |     | Cap, Óil drain                                           |
|       | 32115           |     | Camshaft (MCR)                                           |
|       | 34034           |     | Lifter, Valve                                            |
|       | 31303B          |     | Cover, Cylinder (Incl. 24, 106 & 279)                    |
|       | 28427           |     |                                                          |
|       |                 |     | Seal, Oil<br>Bushing, Crankshoff (Lice as required)      |
|       | 31546           |     | Bushing, Crankshaft (Use as required)                    |
|       | 29668           |     | Dipstick, Oil (Incl. 30)                                 |
|       | 30684           |     | * Gasket, Cylinder cover                                 |
|       | 650488          |     | Screw, 1/4-20 x 1-1/4"                                   |
|       | 29673           |     | * Gasket, Oil filler                                     |
|       | 650489          |     | Screw, 1/4-20 x 5/8"                                     |
| 32    | 32631A          |     | * Gasket, Cylinder head                                  |
| 33    | 30938A          |     | Head, Cylinder                                           |
|       | 27793           |     | Clip, Conduit (Use as required)                          |
|       | 28942           |     | Screw, 10-32 x 3/8" (Use as required)                    |
|       | 650697A         |     | Screw, 5/16-18 x 2-1/2" (Use as required)                |
|       | 650695A         |     | Screw, 5/16-18 x 2-1/4" (Use as required)                |
|       | 650694A         |     |                                                          |
|       |                 |     | Screw, 5/16-18 x 2" (Use as required)                    |
|       | 33636           |     | Resistor Spark Plug (RJ-8C)                              |
|       | 34251           |     | Resistor Spark Plug                                      |
|       | 27896A          |     | * Gasket, Breather cover                                 |
|       | 28423           |     | Body, Breather                                           |
| 40    | 28424           |     | Element, Breather                                        |
|       |                 |     |                                                          |

|     | Ded N. sel es | ~   | Description                                                    |
|-----|---------------|-----|----------------------------------------------------------------|
|     |               | Qty | Description                                                    |
|     | 28425         |     | Cover, Valve spring                                            |
|     | 26073         |     | Washer (Use as required)                                       |
|     | 650691        |     | Washer, Flat (Use as required)                                 |
| 42A | 650690        |     | Washer, Belleville (Use as required)                           |
| 43  | 650128        |     | Screw, 10-24 x 1/2"                                            |
|     | 27915A        |     | * Gasket, Intake                                               |
|     | 30195A        |     | Flange, Carburetor (Incl. 79 & 80)                             |
|     | 30196         |     | Screw, 5/16-18 x 3/4"                                          |
|     | 29716         |     | Screw, 1/4-28 x 7/16"                                          |
|     |               |     |                                                                |
|     | 650548        |     | Screw, 8-32 x 5/16"                                            |
| 52  | 32326A        |     | Lever, Governor (New lever does not need 1 of                  |
|     |               |     | 51,66,132,164,165,207)                                         |
| 55  | 30205         |     | Bracket, Adjusting                                             |
|     | 30824         |     | Link, Throttle                                                 |
|     |               |     |                                                                |
|     | 29216         |     | Nut, Lock, 10-32                                               |
|     | 29826         |     | Screw, 10-32 x 3/4"                                            |
|     | 29642         |     | Ring, Retaining                                                |
|     | 30699C        |     | Rod Assy., Governor (Incl. 64 & 65)                            |
| 63  | 30699B        |     | Governor Rod Ass'y. (This one-piece governor rodis no longer   |
|     |               |     | used. It is replaced by 30699C ass'y.,Ref. no. 63A)            |
| 04  | 00700         |     | Vela Osuaran                                                   |
|     | 30700         |     | Yoke, Governor                                                 |
|     | 650494        |     | Screw, 6-40 x 5/16"                                            |
|     | 29918         |     | Lockwasher, #8 E.T.                                            |
| 67  | 35350         |     | Tube, Breather                                                 |
| 69  | 29747B        |     | Screw, 5/16-24 x 21/32"                                        |
| 70  | 32158E        |     | Blower Housing (For elec.star.)(Incl. 134,135)                 |
|     | 650815        |     | Washer, Belleville                                             |
|     | 8116          |     | Nut, Hex                                                       |
|     | 29536         |     | Blower Housing Baffle (without electric starter knock-out)     |
| 10  | 20000         |     | (Use as required)                                              |
|     |               |     | (Use as required)                                              |
| 73  | 35256A        |     | Blower Housing Baffle (with electric starter knock-out) (Use   |
|     |               |     | as required) (Point Ignition)                                  |
| 74  | 650561        |     | Screw, 1/4-20 x 5/8"                                           |
|     | 31688A        |     |                                                                |
|     |               |     | * Gasket, Carburetor                                           |
|     | 29752         |     | Nut & Lockwasher Assy., 1/4-28                                 |
|     | 650572        |     | Screw, 1/4-28 x 1-1/8"                                         |
| 82A | 730164        |     | Air Cleaner Ass'y. (Incl. 60, 83, 87, 88, 89, 90A & 331B)      |
|     |               |     | (Use as required)                                              |
| 07  | 35349         |     | Ground Wire                                                    |
|     | 29538         |     |                                                                |
|     |               |     | Base, Engine mounting                                          |
|     | 32401         |     | Muffler                                                        |
|     | 31845         |     | Shaft, Mechanical governor                                     |
|     | 30591         |     | Gear Assy., Governor (Incl. 109)                               |
|     | 30588A        |     | Spool, Governor                                                |
|     | 30590A        |     | Washer, Flat                                                   |
| 110 | 29193         |     | Ring, Retaining                                                |
|     | 650561        |     | Screw, 1/4-20 x 5/8"                                           |
|     | 33350         |     | Fuel Tank (Incl. 115 & 117A)                                   |
|     | 410144B       |     | Fuel Cap (White Plastic)(Std)(As required)                     |
|     | 33032         |     | Fuel Cap (Charcoal Plastic) (Spurt resistant, Low profile)     |
| CLI | JJJJJZ        |     | (Use as required)                                              |
| 115 | 34210         |     | Fuel Cap (Red Plastic) (Spurt resistant, High profile) (Use as |
|     |               |     | required)                                                      |
|     |               |     |                                                                |
| 115 | 35355         |     | Fuel Cap (Use as required)                                     |
|     |               |     |                                                                |

| Ref # | Part Number Qty | Description                                                                                                                                                                                                                                                                         |
|-------|-----------------|-------------------------------------------------------------------------------------------------------------------------------------------------------------------------------------------------------------------------------------------------------------------------------------|
|       | 33351           | Valve, Fuel strainer & shut-off (Incl 119)                                                                                                                                                                                                                                          |
| 118   | 29774           | Fuel Line (Braided 8-1/4" 21 cm)(Use as req.)                                                                                                                                                                                                                                       |
| 118   | 30705           | Fuel Line (Braided 16") (41 cm) (Use as req.)                                                                                                                                                                                                                                       |
| 118   | 30962           | Fuel Line (Braided 32") (81 cm) (Use as req.)                                                                                                                                                                                                                                       |
| 119   | 33679           | Bushing, Fuel fitting                                                                                                                                                                                                                                                               |
| 120   | 650128          | Screw, 10-24 x 1/2" (Use as required)                                                                                                                                                                                                                                               |
| 121   | 30622A          | Extension, Blower housing                                                                                                                                                                                                                                                           |
| 124   | 650542          | Screw, 5/16-18 x 3/4"                                                                                                                                                                                                                                                               |
| 125   | 27930A          | Gasket, Exhaust                                                                                                                                                                                                                                                                     |
| 126   | 30196           | Screw, 5/16-18 x 3/4"                                                                                                                                                                                                                                                               |
| 127   | 26073           | Washer (Use as required)                                                                                                                                                                                                                                                            |
| 128   | 650694A         | Screw, 5/16-18 x 2" (Use as required)                                                                                                                                                                                                                                               |
| 129   | 32589           | Key, Flywheel                                                                                                                                                                                                                                                                       |
| 130   | 31843A          | Bracket, Governor gear                                                                                                                                                                                                                                                              |
| 131   | 650836          | Screw, 10-24 x 1/2"                                                                                                                                                                                                                                                                 |
| 133   | 650493          | Screw, 1/4-20 x 1-3/4"                                                                                                                                                                                                                                                              |
| 149   | 30747           | Clip, Shorting                                                                                                                                                                                                                                                                      |
| 193   | 610118          | Cover, Spark plug (Use as required)                                                                                                                                                                                                                                                 |
| 205   | 650561          | Screw, 1/4-20 x 5/8" (Use as required )                                                                                                                                                                                                                                             |
| 209   | 30939A          | Cover, Cylinder head                                                                                                                                                                                                                                                                |
| 246   | 32125           | Cup, Starter                                                                                                                                                                                                                                                                        |
| 247   | 590417          | Screen, Starter cup                                                                                                                                                                                                                                                                 |
| 266   | 26460           | Clamp, Fuel line                                                                                                                                                                                                                                                                    |
| 270   | 31461           | Bushing, Crankshaft (Use as required)                                                                                                                                                                                                                                               |
| 274   | 610973          | Terminal Ass'y. (As req. on late prod uction)                                                                                                                                                                                                                                       |
| 287   | 27275           | Clip, Hi-tension wire (Use as require d)                                                                                                                                                                                                                                            |
| 287   | 34246           | Clip, Ground wire (Use as required)                                                                                                                                                                                                                                                 |
| 331A  | 34346           | Decal, Instruction                                                                                                                                                                                                                                                                  |
| 332   | 30547A          | Contact Assy., Breaker                                                                                                                                                                                                                                                              |
| 333   | 30548B          | Condenser                                                                                                                                                                                                                                                                           |
| 334   | 631021          | Inlet Needle, Seat & Clip Assy.                                                                                                                                                                                                                                                     |
| 336   | 631459          | Carburetor (Incl. 75) (Refer to Division 5, Section A, page 100 for breakdown)                                                                                                                                                                                                      |
| 337   | 610694A         | Magneto (w/ring gear for 110 volt sta rter) NOTE: The complete magneto is not available as an assembly. The magneto number is shown for reference purposes only. Order component parts individually, as show in parts list. (Refer to Division 5, Section B, page 24 for breakdown) |
| 338   | 590473          | Rewind Starter (Refer to Division 5, Section C, page 29 for breakdown)                                                                                                                                                                                                              |
| 343   | 33239A          | Gasket Set (Incl. items marked*)                                                                                                                                                                                                                                                    |