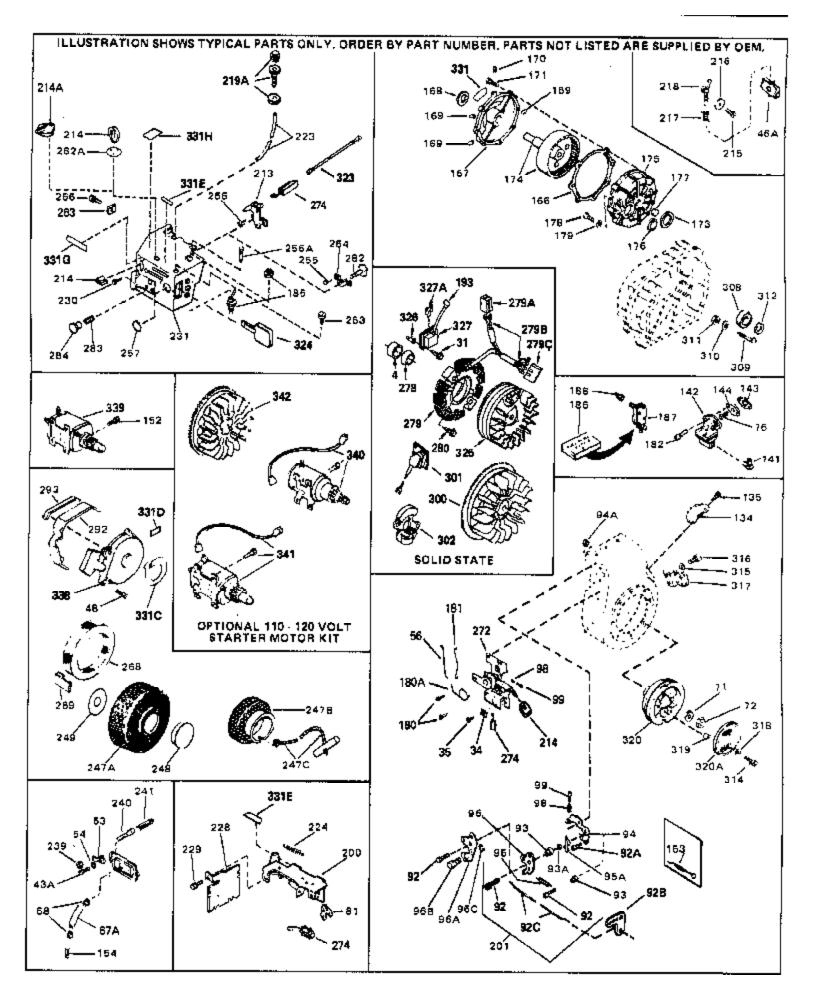

| Ref # | Part Number Qty | Description                                                                                                                                                                                                                                                                         |
|-------|-----------------|-------------------------------------------------------------------------------------------------------------------------------------------------------------------------------------------------------------------------------------------------------------------------------------|
|       | 33351           | Valve, Fuel strainer & shut-off (Incl 119)                                                                                                                                                                                                                                          |
| 118   | 29774           | Fuel Line (Braided 8-1/4" 21 cm)(Use as req.)                                                                                                                                                                                                                                       |
| 118   | 30705           | Fuel Line (Braided 16") (41 cm) (Use as req.)                                                                                                                                                                                                                                       |
| 118   | 30962           | Fuel Line (Braided 32") (81 cm) (Use as req.)                                                                                                                                                                                                                                       |
| 119   | 33679           | Bushing, Fuel fitting                                                                                                                                                                                                                                                               |
| 120   | 650128          | Screw, 10-24 x 1/2" (Use as required)                                                                                                                                                                                                                                               |
| 121   | 30622A          | Extension, Blower housing                                                                                                                                                                                                                                                           |
| 124   | 650542          | Screw, 5/16-18 x 3/4"                                                                                                                                                                                                                                                               |
| 125   | 27930A          | Gasket, Exhaust                                                                                                                                                                                                                                                                     |
| 126   | 30196           | Screw, 5/16-18 x 3/4"                                                                                                                                                                                                                                                               |
| 127   | 26073           | Washer (Use as required)                                                                                                                                                                                                                                                            |
| 128   | 650694A         | Screw, 5/16-18 x 2" (Use as required)                                                                                                                                                                                                                                               |
| 129   | 32589           | Key, Flywheel                                                                                                                                                                                                                                                                       |
| 130   | 31843A          | Bracket, Governor gear                                                                                                                                                                                                                                                              |
| 131   | 650836          | Screw, 10-24 x 1/2"                                                                                                                                                                                                                                                                 |
| 133   | 650493          | Screw, 1/4-20 x 1-3/4"                                                                                                                                                                                                                                                              |
| 149   | 30747           | Clip, Shorting                                                                                                                                                                                                                                                                      |
| 193   | 610118          | Cover, Spark plug (Use as required)                                                                                                                                                                                                                                                 |
| 205   | 650561          | Screw, 1/4-20 x 5/8" (Use as required )                                                                                                                                                                                                                                             |
| 209   | 30939A          | Cover, Cylinder head                                                                                                                                                                                                                                                                |
| 246   | 32125           | Cup, Starter                                                                                                                                                                                                                                                                        |
| 247   | 590417          | Screen, Starter cup                                                                                                                                                                                                                                                                 |
| 266   | 26460           | Clamp, Fuel line                                                                                                                                                                                                                                                                    |
| 270   | 31461           | Bushing, Crankshaft (Use as required)                                                                                                                                                                                                                                               |
| 274   | 610973          | Terminal Ass'y. (As req. on late prod uction)                                                                                                                                                                                                                                       |
| 287   | 27275           | Clip, Hi-tension wire (Use as require d)                                                                                                                                                                                                                                            |
| 287   | 34246           | Clip, Ground wire (Use as required)                                                                                                                                                                                                                                                 |
| 331A  | 34346           | Decal, Instruction                                                                                                                                                                                                                                                                  |
| 332   | 30547A          | Contact Assy., Breaker                                                                                                                                                                                                                                                              |
| 333   | 30548B          | Condenser                                                                                                                                                                                                                                                                           |
| 334   | 631021          | Inlet Needle, Seat & Clip Assy.                                                                                                                                                                                                                                                     |
| 336   | 631459          | Carburetor (Incl. 75) (Refer to Division 5, Section A, page 100 for breakdown)                                                                                                                                                                                                      |
| 337   | 610694A         | Magneto (w/ring gear for 110 volt sta rter) NOTE: The complete magneto is not available as an assembly. The magneto number is shown for reference purposes only. Order component parts individually, as show in parts list. (Refer to Division 5, Section B, page 24 for breakdown) |
| 338   | 590473          | Rewind Starter (Refer to Division 5, Section C, page 29 for breakdown)                                                                                                                                                                                                              |
| 343   | 33239A          | Gasket Set (Incl. items marked*)                                                                                                                                                                                                                                                    |

|     |        |                      | escription                                                                                                                                                                                                                                                                                                          |
|-----|--------|----------------------|---------------------------------------------------------------------------------------------------------------------------------------------------------------------------------------------------------------------------------------------------------------------------------------------------------------------|
|     | 650489 | Sc                   | crew, 1/4-20 x 5/8"                                                                                                                                                                                                                                                                                                 |
| 34  | 27793  | Cli                  | ip, Conduit (Use as required)                                                                                                                                                                                                                                                                                       |
| 35  | 28942  | Sc                   | crew, 10-32 x 3/8" (Use as required)                                                                                                                                                                                                                                                                                |
| 43A | 650128 | Sc                   | crew, 10-24 x 1/2"                                                                                                                                                                                                                                                                                                  |
| 48  | 29716  | Sc                   | crew, 1/4-28 x 7/16"                                                                                                                                                                                                                                                                                                |
|     | 30824  |                      | nk, Throttle                                                                                                                                                                                                                                                                                                        |
|     | 650815 |                      | /asher, Belleville                                                                                                                                                                                                                                                                                                  |
|     | 8116   |                      | ut, Hex                                                                                                                                                                                                                                                                                                             |
|     | 9556   |                      | ug, Pipe, 1/8-27                                                                                                                                                                                                                                                                                                    |
|     | 33013  |                      | over, Bubble                                                                                                                                                                                                                                                                                                        |
|     | 650736 |                      | crew, 10-16 x 3/8"                                                                                                                                                                                                                                                                                                  |
|     | 610118 |                      | over, Spark plug (Use as required)                                                                                                                                                                                                                                                                                  |
|     | 33109A |                      | ontrol Bracket (Incl. 224 & 274)                                                                                                                                                                                                                                                                                    |
|     | 30826  |                      | pring, Extension                                                                                                                                                                                                                                                                                                    |
|     | 650257 |                      | crew, 8-32 x 5/16"                                                                                                                                                                                                                                                                                                  |
|     | 33134  |                      |                                                                                                                                                                                                                                                                                                                     |
|     | 32398  |                      | over, Carburetor<br>racket, Choke                                                                                                                                                                                                                                                                                   |
|     |        |                      |                                                                                                                                                                                                                                                                                                                     |
|     | 28820  |                      | crew, 10-32 x 1/2"                                                                                                                                                                                                                                                                                                  |
|     | 650760 |                      | crew, 8-32 x 3/8"                                                                                                                                                                                                                                                                                                   |
|     | 650765 |                      | crew, 10-32 x 1/2"                                                                                                                                                                                                                                                                                                  |
|     | 650764 |                      | ut, "U" Type (Use as required)                                                                                                                                                                                                                                                                                      |
|     | 610973 |                      | erminal Ass'y. (As req. on late prod uction)                                                                                                                                                                                                                                                                        |
|     | 32397  |                      | ate Assy., Choke                                                                                                                                                                                                                                                                                                    |
|     | 32399  |                      | oring, Choke stop                                                                                                                                                                                                                                                                                                   |
|     | 32400  |                      | nob, Choke                                                                                                                                                                                                                                                                                                          |
|     | 31680  |                      | uard, Starter                                                                                                                                                                                                                                                                                                       |
|     | 32576  |                      | eal, Snow guard                                                                                                                                                                                                                                                                                                     |
|     | 31682  |                      | ecal, Instruction                                                                                                                                                                                                                                                                                                   |
|     | 35344  |                      | ecal, Control                                                                                                                                                                                                                                                                                                       |
|     | 31683  |                      | ecal, Choke                                                                                                                                                                                                                                                                                                         |
| 338 | 590473 |                      | ewind Starter (Refer to Division 5, Section C, page 29 for                                                                                                                                                                                                                                                          |
|     |        | bre                  | eakdown)                                                                                                                                                                                                                                                                                                            |
| 340 | 33328D | ma<br>ad<br>bo<br>nu | arter Motor Kit (110-120 Volt) This 110-120 volt starter<br>otor kit may have been added to this engine. It can be<br>dded only if cylinder hasdrilled and tapped starter mounting<br>osses and a ring gear flywheel (see#342). Refer to service<br>umber stamped on end cap of motor, or on decal, for<br>entifica |
| 342 | 30811A |                      | ywheel (Ring gear flywheel requiredon engines using<br>10-120 volt starter kits listed above)                                                                                                                                                                                                                       |
| 342 | 611042 | igr                  | ywheel (Used on Type letters H and above) (Std. Point<br>nition) (Ring gear flywheel required on engines using<br>10-120 volt starter kits listed above)                                                                                                                                                            |
| 342 | 611085 | us                   | ywheel (Minimum ring gear flywheel required on engines<br>sing 110-120 volt starter kits listed above) (Use withSolid<br>ate ignition)                                                                                                                                                                              |