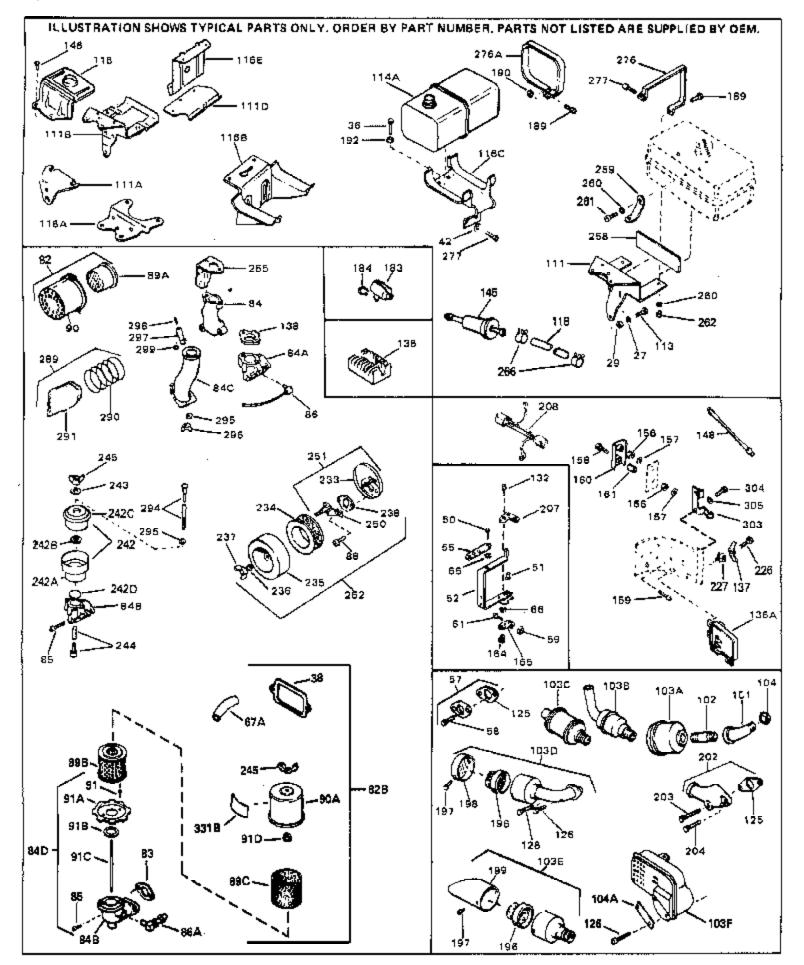

| Ref #      | Part Number     | Qty Description                                              |
|------------|-----------------|--------------------------------------------------------------|
| 27         | 27513           | Lockwasher, 1/4" (Use as required)                           |
| 36         | 650697A         | Screw, 5/16-18 x 2-1/2" (Use as requi red)                   |
| 36         | 650695A         | Screw, 5/16-18 x 2-1/4" (Use as required)                    |
| 36         | 650694A         | Screw, 5/16-18 x 2" (Use as required)                        |
|            | 27896A          | * Gasket, Breather cover                                     |
|            | 26073           | Washer (Use as required)                                     |
|            | 650691          | Washer, Flat (Use as required)                               |
|            | 650548          | Screw, 8-32 x 5/16"                                          |
|            | 30319           | Rivet, Split (Used in early productio n)                     |
|            | 32326A          | Lever, Governor (New lever does not need 1 of                |
| JZ         | JEJEUN          | 51,66,132,164,165,207)                                       |
| 55         | 30205           | Bracket, Adjusting                                           |
| 57         | 730130          | Exh.Adap.Kit (Incl. 58 & 125) (Use as req.)                  |
| 58         | 30196           | Screw, 5/16-18 x 3/4" (Use as require d)                     |
| 59         | 29216           | Nut, Lock, 10-32                                             |
|            | 29826           | Screw, 10-32 x 3/4"                                          |
|            | 29918           | Lockwasher, #8 E.T.                                          |
|            | 730561          | Air cleaner kit (Incl. 38, 67A, 83, 84B, 85,89B, 89C, 90A, 9 |
| 020        | 100001          | 91A, 91B, 91C, 91D, 245 & 331B) (Use only on engines wit     |
|            |                 | an externally vented fully adjustable carburetor)            |
|            |                 |                                                              |
| 82         | 730127          | Air Cleaner Ass'y. (Incl. 60, 83, 87, 88, 89A, 90, 238 &     |
|            |                 | 331B) (Use as required)                                      |
| 84D        | 34819           | Air Cleaner Elbow (Incl. 84B, 86A, 91, 91A, 91B & 91C) (Us   |
|            |                 | in 730561 assembly only) NOTE: 130010 thru 10C & 11          |
|            |                 | used in early production only.                               |
| 103E       | 391026          | Opt. Spark Arrest Muffler (Incl.196,1 97,199)                |
|            | 33353           | Bracket, Lower fuel tank                                     |
|            | 650561          | Screw, 1/4-20 x 5/8"                                         |
|            | 33352A          | Plate, Upper fuel tank mounting                              |
|            | 29774           | Fuel Line (Braided 8-1/4" 21 cm)(Use as req.)                |
|            | 30705           | Fuel Line (Braided 16") (41 cm) (Use as req.)                |
|            | 30962           | Fuel Line (Braided 32") (41 cm) (Use as req.)                |
|            |                 |                                                              |
|            | 27930A<br>20106 | Gasket, Exhaust                                              |
|            | 30196           | Screw, 5/16-18 x 3/4"                                        |
|            | 650694A         | Screw, 5/16-18 x 2" (Use as required)                        |
|            | 650548          | Screw, 8-32 x 5/16" (Early production )                      |
|            | 792020          | Screw, 1/4-20 x 2-1/4"                                       |
|            | 34067           | Wire Assy., Alternator adapter (4-1/4 ")                     |
| 1/0        | 34069           | Wire Assy., Alternator adapter (6-3/4 ")                     |
|            | 21200           | Exh. Adaptor Kit (Incl.125,203,204) ( As req.)               |
| 202        | 31200           |                                                              |
| 202        | 650697A         | Screw, 5/16-18 x 2-1/2" (Use as required)                    |
| 202<br>203 |                 |                                                              |