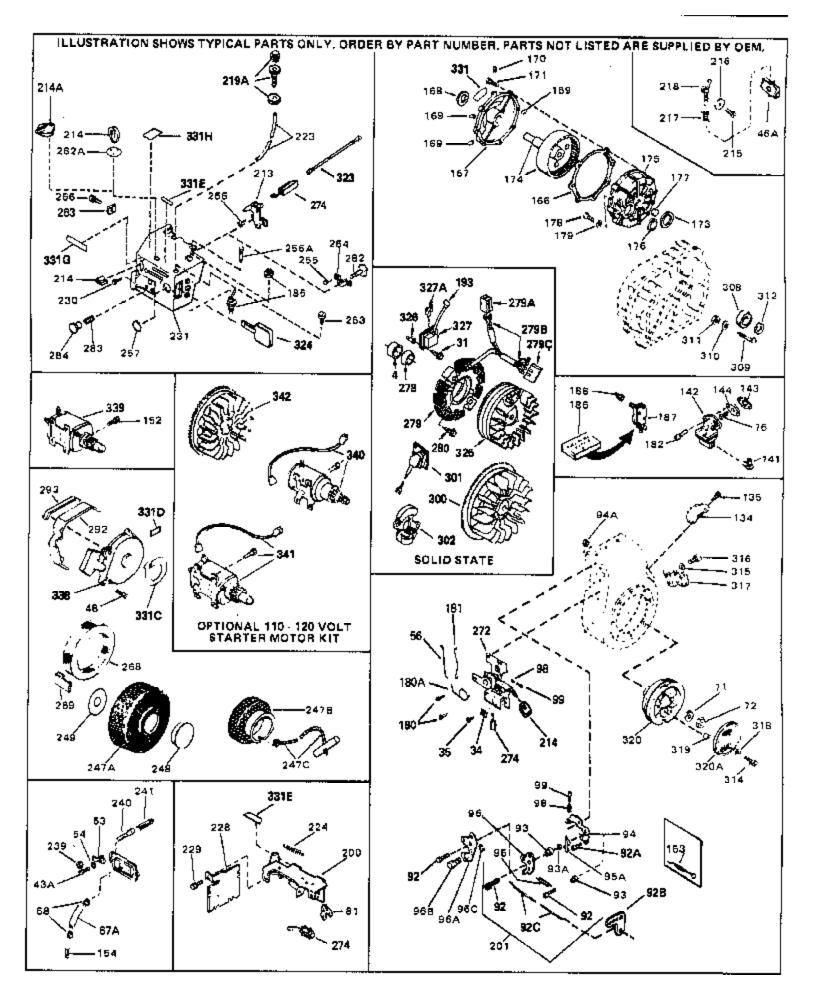

|     |        |                      | escription                                                                                                                                                                                                                                                                                                          |
|-----|--------|----------------------|---------------------------------------------------------------------------------------------------------------------------------------------------------------------------------------------------------------------------------------------------------------------------------------------------------------------|
|     | 650489 | Sc                   | crew, 1/4-20 x 5/8"                                                                                                                                                                                                                                                                                                 |
| 34  | 27793  | Cli                  | ip, Conduit (Use as required)                                                                                                                                                                                                                                                                                       |
| 35  | 28942  | Sc                   | crew, 10-32 x 3/8" (Use as required)                                                                                                                                                                                                                                                                                |
| 43A | 650128 | Sc                   | crew, 10-24 x 1/2"                                                                                                                                                                                                                                                                                                  |
| 48  | 29716  | Sc                   | crew, 1/4-28 x 7/16"                                                                                                                                                                                                                                                                                                |
|     | 30824  |                      | nk, Throttle                                                                                                                                                                                                                                                                                                        |
|     | 650815 |                      | /asher, Belleville                                                                                                                                                                                                                                                                                                  |
|     | 8116   |                      | ut, Hex                                                                                                                                                                                                                                                                                                             |
|     | 9556   |                      | ug, Pipe, 1/8-27                                                                                                                                                                                                                                                                                                    |
|     | 33013  |                      | over, Bubble                                                                                                                                                                                                                                                                                                        |
|     | 650736 |                      | crew, 10-16 x 3/8"                                                                                                                                                                                                                                                                                                  |
|     | 610118 |                      | over, Spark plug (Use as required)                                                                                                                                                                                                                                                                                  |
|     | 33109A |                      | ontrol Bracket (Incl. 224 & 274)                                                                                                                                                                                                                                                                                    |
|     | 30826  |                      | pring, Extension                                                                                                                                                                                                                                                                                                    |
|     | 650257 |                      | crew, 8-32 x 5/16"                                                                                                                                                                                                                                                                                                  |
|     | 33134  |                      |                                                                                                                                                                                                                                                                                                                     |
|     | 32398  |                      | over, Carburetor<br>racket, Choke                                                                                                                                                                                                                                                                                   |
|     |        |                      |                                                                                                                                                                                                                                                                                                                     |
|     | 28820  |                      | crew, 10-32 x 1/2"                                                                                                                                                                                                                                                                                                  |
|     | 650760 |                      | crew, 8-32 x 3/8"                                                                                                                                                                                                                                                                                                   |
|     | 650765 |                      | crew, 10-32 x 1/2"                                                                                                                                                                                                                                                                                                  |
|     | 650764 |                      | ut, "U" Type (Use as required)                                                                                                                                                                                                                                                                                      |
|     | 610973 |                      | erminal Ass'y. (As req. on late prod uction)                                                                                                                                                                                                                                                                        |
|     | 32397  |                      | ate Assy., Choke                                                                                                                                                                                                                                                                                                    |
|     | 32399  |                      | oring, Choke stop                                                                                                                                                                                                                                                                                                   |
|     | 32400  |                      | nob, Choke                                                                                                                                                                                                                                                                                                          |
|     | 31680  |                      | uard, Starter                                                                                                                                                                                                                                                                                                       |
|     | 32576  |                      | eal, Snow guard                                                                                                                                                                                                                                                                                                     |
|     | 31682  |                      | ecal, Instruction                                                                                                                                                                                                                                                                                                   |
|     | 35344  |                      | ecal, Control                                                                                                                                                                                                                                                                                                       |
|     | 31683  |                      | ecal, Choke                                                                                                                                                                                                                                                                                                         |
| 338 | 590473 |                      | ewind Starter (Refer to Division 5, Section C, page 29 for                                                                                                                                                                                                                                                          |
|     |        | bre                  | eakdown)                                                                                                                                                                                                                                                                                                            |
| 340 | 33328D | ma<br>ad<br>bo<br>nu | arter Motor Kit (110-120 Volt) This 110-120 volt starter<br>otor kit may have been added to this engine. It can be<br>dded only if cylinder hasdrilled and tapped starter mounting<br>osses and a ring gear flywheel (see#342). Refer to service<br>umber stamped on end cap of motor, or on decal, for<br>entifica |
| 342 | 30811A |                      | ywheel (Ring gear flywheel requiredon engines using<br>10-120 volt starter kits listed above)                                                                                                                                                                                                                       |
| 342 | 611042 | igr                  | ywheel (Used on Type letters H and above) (Std. Point<br>nition) (Ring gear flywheel required on engines using<br>10-120 volt starter kits listed above)                                                                                                                                                            |
| 342 | 611085 | us                   | ywheel (Minimum ring gear flywheel required on engines<br>sing 110-120 volt starter kits listed above) (Use withSolid<br>ate ignition)                                                                                                                                                                              |