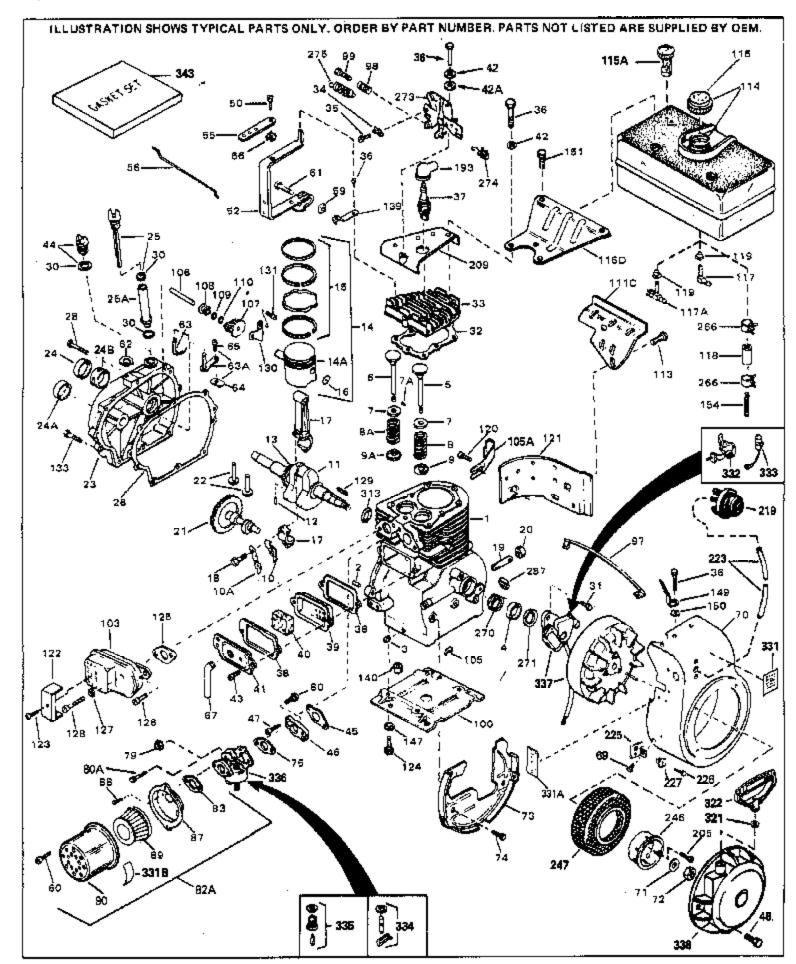

| Dof # | Part Number     | Otv | Description                                              |
|-------|-----------------|-----|----------------------------------------------------------|
|       |                 | Qly | Cylinder (Incl. 2, 3, 4 & 76) (2-3/4" Bore)              |
| 1     |                 |     |                                                          |
|       | 27652           |     | Pin, Dowel                                               |
|       | 27642           |     | Plug, Oil drain                                          |
|       | 32630           |     | Seal, Oil                                                |
| 5     | 32783           |     | Intake Valve (Std.) (Incl. 9)                            |
| 5     | 32784           |     | Intake Valve (1/32" OS) (Incl. 9)                        |
| 6     | 27878A          |     | Exhaust Valve (Std.) (Incl. 9)                           |
|       | 27880A          |     | Exhaust Valve (1/32" OS) (Incl. 9)                       |
|       | 27882           |     | Cap, Upper valve spring                                  |
|       | 20810           |     | Pin, Valve spring retainer (Use as re quired)            |
|       |                 |     |                                                          |
|       | 27881           |     | Spring, Valve                                            |
|       | 27881           |     | Spring, Valve                                            |
|       | 32581           |     | Cap, Lower valve spring                                  |
| 9     | 32581           |     | Cap, Lower valve spring                                  |
| 10A   | 32590           |     | Plate, Lock & Oil dipper (This plate may be replaced by  |
|       |                 |     | 34242 oil dipper but 650662C screw must be used.)        |
| 10    | 34242           |     | Dipper, Oil                                              |
|       | 34242<br>32680A |     | Crankshaft (Incl. 12 & 13)                               |
|       |                 |     |                                                          |
|       | 29783           |     | Crankshaft Gear Pin (Early production )                  |
| 13    | 27884           |     | Gear, Crankshaft (Used in early production) This gear is |
|       |                 |     | servicable onlywhen it is pinned to the crankshaft.      |
| 14    | 34517           |     | Piston, Pin & Ring Set (Std.) (2-3/4" Bore)              |
|       | 34518           |     | Piston, Pin & Ring Set (.010" OS)                        |
|       | 34519           |     | Piston, Pin & Ring Set (.020" OS)                        |
|       |                 |     |                                                          |
|       | 32592B          |     | Piston & Pin Ass'y. (Std.)(2-3/4")(In cl.16)             |
|       | 32593B          |     | Piston & Pin Ass'y. (.010" OS) (Incl. 16)                |
|       | 32594B          |     | Piston & Pin Ass'y. (.020" OS) (Incl. 16)                |
|       | 32595           |     | Ring Set (Std.) (2-3/4" Bore)                            |
|       | 32596           |     | Ring Set (.010" OS)                                      |
| 15    | 32597           |     | Ring Set (.020" OS)                                      |
| 16    | 27888           |     | Ring, Piston pin retaining                               |
| 17    | 32591C          |     | Rod Assy., Connecting (Incl. 10 & 18)                    |
|       | 650662C         |     | Screw, Connecting rod (2 each)                           |
|       | 30968           |     | Nipple, Oil drain                                        |
|       | 30969           |     | Cap, Oil drain                                           |
|       |                 |     |                                                          |
|       | 32115           |     | Camshaft (MCR)                                           |
|       | 34034           |     | Lifter, Valve                                            |
|       | 31303B          |     | Cover, Cylinder (Incl. 24, 106 & 279)                    |
|       | 28427           |     | Seal, Oil                                                |
|       | 31546           |     | Bushing, Crankshaft (Use as required)                    |
| 25    | 29668           |     | Dipstick, Oil (Incl. 30)                                 |
| 26    | 30684           |     | * Gasket, Cylinder cover                                 |
|       | 650488          |     | Screw, 1/4-20 x 1-1/4"                                   |
|       | 29673           |     | * Gasket, Oil filler                                     |
|       | 650489          |     | Screw, 1/4-20 x 5/8"                                     |
|       | 32631A          |     | * Gasket, Cylinder head                                  |
|       |                 |     | •                                                        |
|       | 30938A          |     | Head, Cylinder                                           |
|       | 27793           |     | Clip, Conduit (Use as required)                          |
|       | 28942           |     | Screw, 10-32 x 3/8" (Use as required)                    |
|       | 650697A         |     | Screw, 5/16-18 x 2-1/2" (Use as required)                |
| 36    | 650695A         |     | Screw, 5/16-18 x 2-1/4" (Use as requi red)               |
| 36    | 650694A         |     | Screw, 5/16-18 x 2" (Use as required)                    |
|       | 33636           |     | Resistor Spark Plug (RJ-8C)                              |
|       | 34251           |     | Resistor Spark Plug                                      |
|       | 27896A          |     | * Gasket, Breather cover                                 |
|       | 28423           |     |                                                          |
|       |                 |     | Body, Breather                                           |
| 40    | 28424           |     | Element, Breather                                        |
|       |                 |     |                                                          |

|     | Ded N. sel es | ~   | Description                                                    |
|-----|---------------|-----|----------------------------------------------------------------|
|     |               | Qty | Description                                                    |
|     | 28425         |     | Cover, Valve spring                                            |
|     | 26073         |     | Washer (Use as required)                                       |
|     | 650691        |     | Washer, Flat (Use as required)                                 |
| 42A | 650690        |     | Washer, Belleville (Use as required)                           |
| 43  | 650128        |     | Screw, 10-24 x 1/2"                                            |
|     | 27915A        |     | * Gasket, Intake                                               |
|     | 30195A        |     | Flange, Carburetor (Incl. 79 & 80)                             |
|     | 30196         |     | Screw, 5/16-18 x 3/4"                                          |
|     | 29716         |     | Screw, 1/4-28 x 7/16"                                          |
|     |               |     |                                                                |
|     | 650548        |     | Screw, 8-32 x 5/16"                                            |
| 52  | 32326A        |     | Lever, Governor (New lever does not need 1 of                  |
|     |               |     | 51,66,132,164,165,207)                                         |
| 55  | 30205         |     | Bracket, Adjusting                                             |
|     | 30824         |     | Link, Throttle                                                 |
|     |               |     |                                                                |
|     | 29216         |     | Nut, Lock, 10-32                                               |
|     | 29826         |     | Screw, 10-32 x 3/4"                                            |
|     | 29642         |     | Ring, Retaining                                                |
|     | 30699C        |     | Rod Assy., Governor (Incl. 64 & 65)                            |
| 63  | 30699B        |     | Governor Rod Ass'y. (This one-piece governor rodis no longer   |
|     |               |     | used. It is replaced by 30699C ass'y.,Ref. no. 63A)            |
| 04  | 00700         |     | Vela Osuaran                                                   |
|     | 30700         |     | Yoke, Governor                                                 |
|     | 650494        |     | Screw, 6-40 x 5/16"                                            |
|     | 29918         |     | Lockwasher, #8 E.T.                                            |
| 67  | 35350         |     | Tube, Breather                                                 |
| 69  | 29747B        |     | Screw, 5/16-24 x 21/32"                                        |
| 70  | 32158E        |     | Blower Housing (For elec.star.)(Incl. 134,135)                 |
|     | 650815        |     | Washer, Belleville                                             |
|     | 8116          |     | Nut, Hex                                                       |
|     | 29536         |     | Blower Housing Baffle (without electric starter knock-out)     |
| 10  | 20000         |     | (Use as required)                                              |
|     |               |     | (Use as required)                                              |
| 73  | 35256A        |     | Blower Housing Baffle (with electric starter knock-out) (Use   |
|     |               |     | as required) (Point Ignition)                                  |
| 74  | 650561        |     | Screw, 1/4-20 x 5/8"                                           |
|     | 31688A        |     |                                                                |
|     |               |     | * Gasket, Carburetor                                           |
|     | 29752         |     | Nut & Lockwasher Assy., 1/4-28                                 |
|     | 650572        |     | Screw, 1/4-28 x 1-1/8"                                         |
| 82A | 730164        |     | Air Cleaner Ass'y. (Incl. 60, 83, 87, 88, 89, 90A & 331B)      |
|     |               |     | (Use as required)                                              |
| 07  | 35349         |     | Ground Wire                                                    |
|     | 29538         |     |                                                                |
|     |               |     | Base, Engine mounting                                          |
|     | 32401         |     | Muffler                                                        |
|     | 31845         |     | Shaft, Mechanical governor                                     |
|     | 30591         |     | Gear Assy., Governor (Incl. 109)                               |
|     | 30588A        |     | Spool, Governor                                                |
|     | 30590A        |     | Washer, Flat                                                   |
| 110 | 29193         |     | Ring, Retaining                                                |
|     | 650561        |     | Screw, 1/4-20 x 5/8"                                           |
|     | 33350         |     | Fuel Tank (Incl. 115 & 117A)                                   |
|     | 410144B       |     | Fuel Cap (White Plastic)(Std)(As required)                     |
|     | 33032         |     | Fuel Cap (Charcoal Plastic) (Spurt resistant, Low profile)     |
| CLI | JJJJJZ        |     | (Use as required)                                              |
| 115 | 34210         |     | Fuel Cap (Red Plastic) (Spurt resistant, High profile) (Use as |
|     |               |     | required)                                                      |
|     |               |     |                                                                |
| 115 | 35355         |     | Fuel Cap (Use as required)                                     |
|     |               |     |                                                                |

| Ref # | Part Number Qty | Description                                                                                                                                                                                                                                                                         |
|-------|-----------------|-------------------------------------------------------------------------------------------------------------------------------------------------------------------------------------------------------------------------------------------------------------------------------------|
|       | 33351           | Valve, Fuel strainer & shut-off (Incl 119)                                                                                                                                                                                                                                          |
| 118   | 29774           | Fuel Line (Braided 8-1/4" 21 cm)(Use as req.)                                                                                                                                                                                                                                       |
| 118   | 30705           | Fuel Line (Braided 16") (41 cm) (Use as req.)                                                                                                                                                                                                                                       |
| 118   | 30962           | Fuel Line (Braided 32") (81 cm) (Use as req.)                                                                                                                                                                                                                                       |
| 119   | 33679           | Bushing, Fuel fitting                                                                                                                                                                                                                                                               |
| 120   | 650128          | Screw, 10-24 x 1/2" (Use as required)                                                                                                                                                                                                                                               |
| 121   | 30622A          | Extension, Blower housing                                                                                                                                                                                                                                                           |
| 124   | 650542          | Screw, 5/16-18 x 3/4"                                                                                                                                                                                                                                                               |
| 125   | 27930A          | Gasket, Exhaust                                                                                                                                                                                                                                                                     |
| 126   | 30196           | Screw, 5/16-18 x 3/4"                                                                                                                                                                                                                                                               |
| 127   | 26073           | Washer (Use as required)                                                                                                                                                                                                                                                            |
| 128   | 650694A         | Screw, 5/16-18 x 2" (Use as required)                                                                                                                                                                                                                                               |
| 129   | 32589           | Key, Flywheel                                                                                                                                                                                                                                                                       |
| 130   | 31843A          | Bracket, Governor gear                                                                                                                                                                                                                                                              |
| 131   | 650836          | Screw, 10-24 x 1/2"                                                                                                                                                                                                                                                                 |
| 133   | 650493          | Screw, 1/4-20 x 1-3/4"                                                                                                                                                                                                                                                              |
| 149   | 30747           | Clip, Shorting                                                                                                                                                                                                                                                                      |
| 193   | 610118          | Cover, Spark plug (Use as required)                                                                                                                                                                                                                                                 |
| 205   | 650561          | Screw, 1/4-20 x 5/8" (Use as required )                                                                                                                                                                                                                                             |
| 209   | 30939A          | Cover, Cylinder head                                                                                                                                                                                                                                                                |
| 246   | 32125           | Cup, Starter                                                                                                                                                                                                                                                                        |
| 247   | 590417          | Screen, Starter cup                                                                                                                                                                                                                                                                 |
| 266   | 26460           | Clamp, Fuel line                                                                                                                                                                                                                                                                    |
| 270   | 31461           | Bushing, Crankshaft (Use as required)                                                                                                                                                                                                                                               |
| 274   | 610973          | Terminal Ass'y. (As req. on late prod uction)                                                                                                                                                                                                                                       |
| 287   | 27275           | Clip, Hi-tension wire (Use as require d)                                                                                                                                                                                                                                            |
| 287   | 34246           | Clip, Ground wire (Use as required)                                                                                                                                                                                                                                                 |
| 331A  | 34346           | Decal, Instruction                                                                                                                                                                                                                                                                  |
| 332   | 30547A          | Contact Assy., Breaker                                                                                                                                                                                                                                                              |
| 333   | 30548B          | Condenser                                                                                                                                                                                                                                                                           |
| 334   | 631021          | Inlet Needle, Seat & Clip Assy.                                                                                                                                                                                                                                                     |
| 336   | 631459          | Carburetor (Incl. 75) (Refer to Division 5, Section A, page 100 for breakdown)                                                                                                                                                                                                      |
| 337   | 610694A         | Magneto (w/ring gear for 110 volt sta rter) NOTE: The complete magneto is not available as an assembly. The magneto number is shown for reference purposes only. Order component parts individually, as show in parts list. (Refer to Division 5, Section B, page 24 for breakdown) |
| 338   | 590473          | Rewind Starter (Refer to Division 5, Section C, page 29 for breakdown)                                                                                                                                                                                                              |
| 343   | 33239A          | Gasket Set (Incl. items marked*)                                                                                                                                                                                                                                                    |