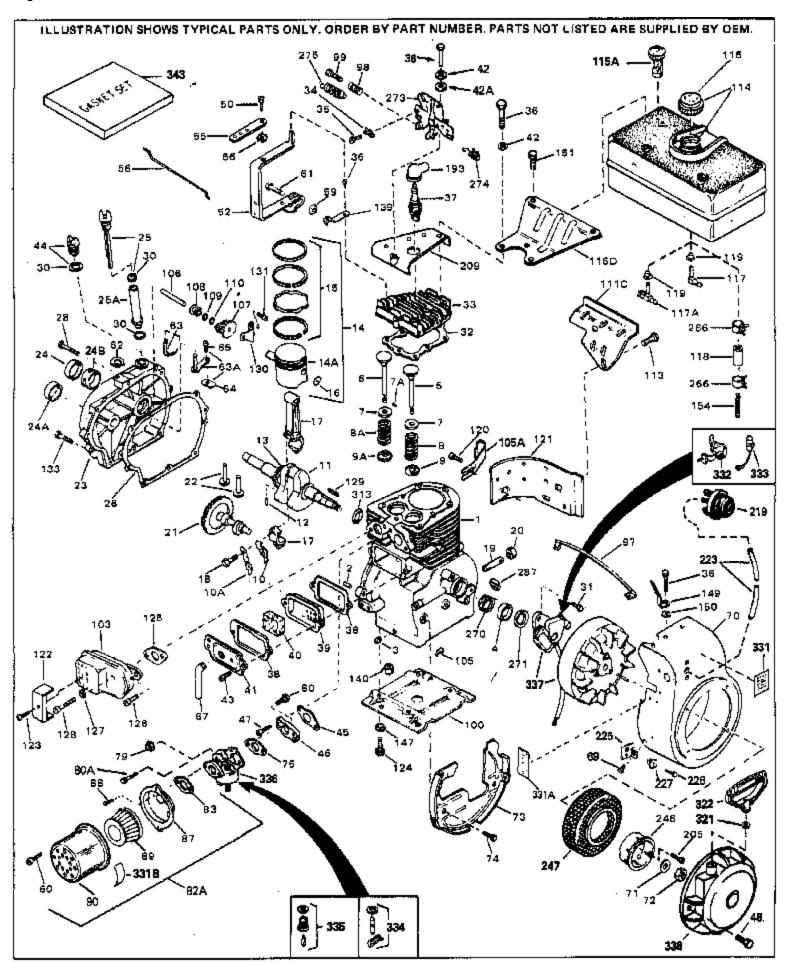

|     |         | Qty | Description                                              |
|-----|---------|-----|----------------------------------------------------------|
|     | 32586C  |     | Cylinder (Incl. 2, 3, 4 & 76) (2-3/4" Bore)              |
|     | 27652   |     | Pin, Dowel                                               |
| 3   | 27642   |     | Plug, Oil drain                                          |
| 4   | 32630   |     | Seal, Oil                                                |
| 5   | 32783   |     | Intake Valve (Std.) (Incl. 9)                            |
|     | 32784   |     | Intake Valve (1/32" OS) (Incl. 9)                        |
|     | 27878A  |     | Exhaust Valve (Std.) (Incl. 9)                           |
|     | 27880A  |     | Exhaust Valve (1/32" OS) (Incl. 9)                       |
|     | 20810   |     | Pin, Valve spring retainer (Use as re quired)            |
|     |         |     |                                                          |
|     | 27882   |     | Cap, Upper valve spring                                  |
|     | 27881   |     | Spring, Valve                                            |
|     | 27881   |     | Spring, Valve                                            |
|     | 32581   |     | Cap, Lower valve spring                                  |
|     | 32581   |     | Cap, Lower valve spring                                  |
| 10A | 32590   |     | Plate, Lock & Oil dipper (This plate may be replaced by  |
|     |         |     | 34242 oil dipper but 650662C screw must be used.)        |
| 10  | 24242   |     | Dippor Oil                                               |
|     | 34242   |     | Dipper, Oil Cropkobott (Incl. 13.8.13)                   |
|     | 34889   |     | Crankshaft (Incl. 12 & 13)                               |
|     | 29783   |     | Crankshaft Gear Pin (Early production )                  |
| 13  | 27884   |     | Gear, Crankshaft (Used in early production) This gear is |
|     |         |     | servicable onlywhen it is pinned to the crankshaft.      |
| 14A | 32592B  |     | Piston & Pin Ass'y. (Std.)(2-3/4")(In cl.16)             |
|     | 32593B  |     | Piston & Pin Ass'y. (.010" OS) (Incl. 16)                |
|     | 32594B  |     | Piston & Pin Ass'y. (.020" OS) (Incl. 16)                |
|     | 34517   |     | Piston, Pin & Ring Set (Std.) (2-3/4" Bore)              |
|     | 34518   |     |                                                          |
|     |         |     | Piston, Pin & Ring Set (.010" OS)                        |
|     | 34519   |     | Piston, Pin & Ring Set (.020" OS)                        |
|     | 32595   |     | Ring Set (Std.) (2-3/4" Bore)                            |
|     | 32596   |     | Ring Set (.010" OS)                                      |
|     | 32597   |     | Ring Set (.020" OS)                                      |
|     | 27888   |     | Ring, Piston pin retaining                               |
| 17  | 32591C  |     | Rod Assy., Connecting (Incl. 10 & 18)                    |
| 18  | 650662C |     | Screw, Connecting rod (2 each)                           |
|     | 32115   |     | Camshaft (MCR)                                           |
| 22  | 34034   |     | Lifter, Valve                                            |
|     | 31303B  |     | Cover, Cylinder (Incl. 24, 106 & 279)                    |
|     | 31546   |     | Bushing, Crankshaft (Use as required)                    |
|     | 28427   |     | Seal, Oil                                                |
|     | 33893A  |     | Tube, Oil filler                                         |
|     | 34011A  |     | Dipstick, Oil (Incl. 30)                                 |
|     | 30684   |     | * Gasket, Cylinder cover                                 |
|     | 650488  |     | Screw, 1/4-20 x 1-1/4"                                   |
|     | 33590   |     | "O" Ring                                                 |
|     |         |     | •                                                        |
|     | 650489  |     | Screw, 1/4-20 x 5/8"  * Cooket Culinder bood             |
|     | 32631A  |     | * Gasket, Cylinder head                                  |
|     | 30938A  |     | Head, Cylinder                                           |
|     | 27793   |     | Clip, Conduit (Use as required)                          |
|     | 28942   |     | Screw, 10-32 x 3/8" (Use as required)                    |
|     | 650697A |     | Screw, 5/16-18 x 2-1/2" (Use as requi red)               |
|     | 650695A |     | Screw, 5/16-18 x 2-1/4" (Use as requi red)               |
| 36  | 650694A |     | Screw, 5/16-18 x 2" (Use as required)                    |
| 37  | 33636   |     | Resistor Spark Plug (RJ-8C)                              |
|     | 34251   |     | Resistor Spark Plug                                      |
|     | 27896A  |     | * Gasket, Breather cover                                 |
|     | 28423   |     | Body, Breather                                           |
|     | 28424   |     | Element, Breather                                        |
|     | 28425   |     | Cover, Valve spring                                      |
| 71  | 20120   |     | Covor, valve spring                                      |

| 42<br>42A<br>43<br>45<br>46<br>47<br>48<br>50<br>52<br>56<br>59<br>61<br>62<br>63A | Part Number 26073 650691 650690 650128 27915A 34712 30196 29716 650548 33454 34662 29216 29826 29826 29642 30699C 30699B | <u>Qty</u> | Description  Washer (Use as required)  Washer, Flat (Use as required)  Washer, Belleville (Use as required)  Screw, 10-24 x 1/2"  * Gasket, Intake  Flange Carburetor  Screw, 5/16-18 x 3/4"  Screw, 1/4-28 x 7/16"  Screw, 8-32 x 5/16"  Lever Assy., Governor  Link, Throttle  Nut, Lock, 10-32  Screw, 10-32 x 3/4"  Ring, Retaining  Rod Assy., Governor (Incl. 64 & 65)  Governor Rod Ass'y. (This one-piece governor rodis no longer used. It is replaced by 30699C ass'y., Ref. no. 63A) |
|------------------------------------------------------------------------------------|--------------------------------------------------------------------------------------------------------------------------|------------|-------------------------------------------------------------------------------------------------------------------------------------------------------------------------------------------------------------------------------------------------------------------------------------------------------------------------------------------------------------------------------------------------------------------------------------------------------------------------------------------------|
| 65<br>66<br>67<br>69<br>70<br>71<br>72                                             | 30700<br>650494<br>29918<br>35350<br>29747B<br>35260<br>650815<br>8116<br>29536                                          |            | Yoke, Governor Screw, 6-40 x 5/16" Lockwasher, #8 E.T. Tube, Breather Screw, 5/16-24 x 21/32" Blower Housing (For electric starter) Washer, Belleville Nut, Hex Blower Housing Baffle (without electric starter knock-out) (Use as required)                                                                                                                                                                                                                                                    |
| 73                                                                                 | 35256A                                                                                                                   |            | Blower Housing Baffle (with electric starter knock-out) (Use as required) (Point Ignition)                                                                                                                                                                                                                                                                                                                                                                                                      |
| 75<br>80A                                                                          | 650561<br>31688A<br>650517<br>730164                                                                                     |            | Screw, 1/4-20 x 5/8"  * Gasket, Carburetor Screw, 1/4-20 x 27/32" Air Cleaner Ass'y. (Incl. 60, 83, 87, 88, 89, 90A & 331B) (Use as required)                                                                                                                                                                                                                                                                                                                                                   |
| 98<br>99<br>100<br>103<br>106<br>107<br>108<br>109<br>110<br>111C<br>113           | 34240<br>31342<br>650549<br>29538<br>32401<br>31845<br>30591<br>30588A<br>30590A<br>29193<br>34158<br>650561<br>34186A   |            | Ground Wire Spring, Compression Screw, 5-40 x 7/16" Base, Engine mounting Muffler Shaft, Mechanical governor Gear Assy., Governor (Incl. 109) Spool, Governor Washer, Flat Ring, Retaining Bracket, Fuel tank Screw, 1/4-20 x 5/8" Fuel Tank (Incl. 115 & 266) NOTE: These tanks were built with different size fuel inlet openings. Tanks with the 1-3/16" I.D. opening use fuel cap 33032 or 34210. Tanks with the 1-1/2" I.D. opening use fuel cap 35355 or 35650.                           |
|                                                                                    | 410144B<br>33032                                                                                                         |            | Fuel Cap (White Plastic)(Std)(As requ ired) Fuel Cap (Charcoal Plastic) (Spurt resistant, Low profile) (Use as required)                                                                                                                                                                                                                                                                                                                                                                        |

Page 3 of 8

| Ref # | Part Number Qt   | / Description                                                                                                                                                                                                                                                 |
|-------|------------------|---------------------------------------------------------------------------------------------------------------------------------------------------------------------------------------------------------------------------------------------------------------|
| 115   | 34210            | Fuel Cap (Red Plastic) (Spurt resistant, High profile) (Use as required)                                                                                                                                                                                      |
| 116D  | 35355<br>34159   | Fuel Cap (Use as required) Plate, Fuel tank mounting                                                                                                                                                                                                          |
|       | 32961<br>29774   | Valve, Shut-off Fuel Line (Braided 8-1/4" 21 cm)(Use as req.)                                                                                                                                                                                                 |
| 118   | 30705            | Fuel Line (Braided 16") (41 cm) (Use as req.)                                                                                                                                                                                                                 |
|       | 30962<br>650128  | Fuel Line (Braided 32") (81 cm) (Use as req.)<br>Screw, 10-24 x 1/2" (Use as required)                                                                                                                                                                        |
|       | 30622A           | Extension, Blower housing                                                                                                                                                                                                                                     |
|       | 650542           | Screw, 5/16-18 x 3/4"                                                                                                                                                                                                                                         |
|       | 27930A<br>30196  | Gasket, Exhaust<br>Screw, 5/16-18 x 3/4"                                                                                                                                                                                                                      |
|       | 26073            | Washer (Use as required)                                                                                                                                                                                                                                      |
|       | 650694A          | Screw, 5/16-18 x 2" (Use as required)                                                                                                                                                                                                                         |
|       | 32589<br>31843A  | Key, Flywheel<br>Bracket, Governor gear                                                                                                                                                                                                                       |
|       | 650836           | Screw, 10-24 x 1/2"                                                                                                                                                                                                                                           |
|       | 650493           | Screw, 1/4-20 x 1-3/4"                                                                                                                                                                                                                                        |
|       | 30747<br>650665  | Clip, Shorting<br>Screw, 1/4-15 x 7/8"                                                                                                                                                                                                                        |
|       | 610118           | Cover, Spark plug (Use as required)                                                                                                                                                                                                                           |
|       | 650561           | Screw, 1/4-20 x 5/8" (Use as required )                                                                                                                                                                                                                       |
|       | 30939A<br>34814  | Cover, Cylinder head<br>Primer Assy.                                                                                                                                                                                                                          |
|       | 32180C           | Line, Primer                                                                                                                                                                                                                                                  |
|       | 34126            | Bracket, Grommet mounting                                                                                                                                                                                                                                     |
|       | 650760<br>28545  | Screw, 8-32 x 3/8"<br>Grommet                                                                                                                                                                                                                                 |
|       | 32125            | Cup, Starter                                                                                                                                                                                                                                                  |
|       | 35009            | Screen, Starter cup                                                                                                                                                                                                                                           |
|       | 26460<br>31461   | Clamp, Fuel line Bushing, Crankshaft (Use as required)                                                                                                                                                                                                        |
| 271   | 33876            | Gasket, Stator                                                                                                                                                                                                                                                |
|       | 610973<br>27275  | Terminal Ass'y. (As req. on late prod uction)                                                                                                                                                                                                                 |
|       | 34246            | Clip, Hi-tension wire (Use as require d) Clip, Ground wire (Use as required)                                                                                                                                                                                  |
|       | 34346            | Decal, Instruction                                                                                                                                                                                                                                            |
|       | 30547A<br>30548B | Contact Assy., Breaker<br>Condenser                                                                                                                                                                                                                           |
|       | 631021           | Inlet Needle, Seat & Clip Assy.                                                                                                                                                                                                                               |
| 336   | 631920           | Carburetor (Incl. 75) (Refer to Division 5, Section A, page 138 for breakdown)                                                                                                                                                                                |
| 337   | 611043           | Magneto (w/ring gear) NOTE: The complete magneto is not available as an assembly. The magneto number is shown for reference purposes only. Order component parts individually, as show in parts list. (Refer to Division 3, Section B, page 39 for breakdown) |
| 338   | 590473           | Rewind Starter (Refer to Division 5, Section C, page 29 for breakdown)                                                                                                                                                                                        |
| 343   | 33239A           | Gasket Set (Incl. items marked*)                                                                                                                                                                                                                              |