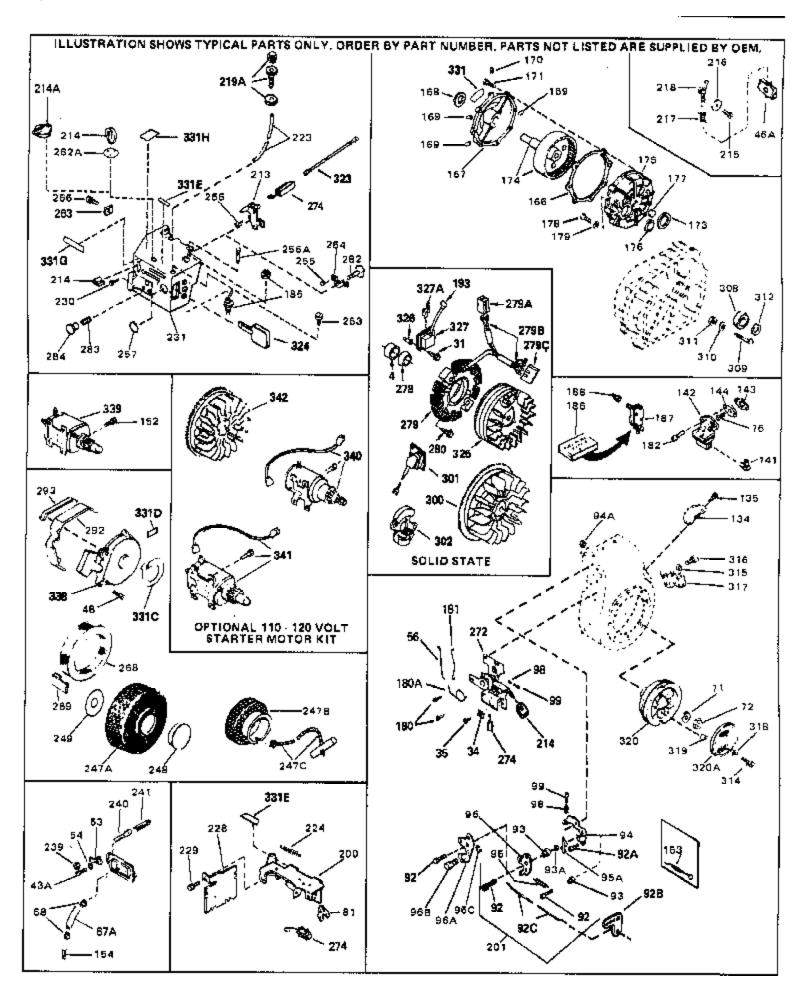

Page 3 of 8

| Ref # | Part Number Qt   | / Description                                                                                                                                                                                                                                                 |
|-------|------------------|---------------------------------------------------------------------------------------------------------------------------------------------------------------------------------------------------------------------------------------------------------------|
| 115   | 34210            | Fuel Cap (Red Plastic) (Spurt resistant, High profile) (Use as required)                                                                                                                                                                                      |
| 116D  | 35355<br>34159   | Fuel Cap (Use as required) Plate, Fuel tank mounting                                                                                                                                                                                                          |
|       | 32961<br>29774   | Valve, Shut-off Fuel Line (Braided 8-1/4" 21 cm)(Use as req.)                                                                                                                                                                                                 |
| 118   | 30705            | Fuel Line (Braided 16") (41 cm) (Use as req.)                                                                                                                                                                                                                 |
|       | 30962<br>650128  | Fuel Line (Braided 32") (81 cm) (Use as req.)<br>Screw, 10-24 x 1/2" (Use as required)                                                                                                                                                                        |
|       | 30622A           | Extension, Blower housing                                                                                                                                                                                                                                     |
|       | 650542           | Screw, 5/16-18 x 3/4"                                                                                                                                                                                                                                         |
|       | 27930A<br>30196  | Gasket, Exhaust<br>Screw, 5/16-18 x 3/4"                                                                                                                                                                                                                      |
|       | 26073            | Washer (Use as required)                                                                                                                                                                                                                                      |
|       | 650694A          | Screw, 5/16-18 x 2" (Use as required)                                                                                                                                                                                                                         |
|       | 32589<br>31843A  | Key, Flywheel<br>Bracket, Governor gear                                                                                                                                                                                                                       |
|       | 650836           | Screw, 10-24 x 1/2"                                                                                                                                                                                                                                           |
|       | 650493           | Screw, 1/4-20 x 1-3/4"                                                                                                                                                                                                                                        |
|       | 30747<br>650665  | Clip, Shorting<br>Screw, 1/4-15 x 7/8"                                                                                                                                                                                                                        |
|       | 610118           | Cover, Spark plug (Use as required)                                                                                                                                                                                                                           |
|       | 650561           | Screw, 1/4-20 x 5/8" (Use as required )                                                                                                                                                                                                                       |
|       | 30939A<br>34814  | Cover, Cylinder head<br>Primer Assy.                                                                                                                                                                                                                          |
|       | 32180C           | Line, Primer                                                                                                                                                                                                                                                  |
|       | 34126            | Bracket, Grommet mounting                                                                                                                                                                                                                                     |
|       | 650760<br>28545  | Screw, 8-32 x 3/8"<br>Grommet                                                                                                                                                                                                                                 |
|       | 32125            | Cup, Starter                                                                                                                                                                                                                                                  |
|       | 35009            | Screen, Starter cup                                                                                                                                                                                                                                           |
|       | 26460<br>31461   | Clamp, Fuel line Bushing, Crankshaft (Use as required)                                                                                                                                                                                                        |
| 271   | 33876            | Gasket, Stator                                                                                                                                                                                                                                                |
|       | 610973<br>27275  | Terminal Ass'y. (As req. on late prod uction)                                                                                                                                                                                                                 |
|       | 34246            | Clip, Hi-tension wire (Use as require d) Clip, Ground wire (Use as required)                                                                                                                                                                                  |
|       | 34346            | Decal, Instruction                                                                                                                                                                                                                                            |
|       | 30547A<br>30548B | Contact Assy., Breaker<br>Condenser                                                                                                                                                                                                                           |
|       | 631021           | Inlet Needle, Seat & Clip Assy.                                                                                                                                                                                                                               |
| 336   | 631920           | Carburetor (Incl. 75) (Refer to Division 5, Section A, page 138 for breakdown)                                                                                                                                                                                |
| 337   | 611043           | Magneto (w/ring gear) NOTE: The complete magneto is not available as an assembly. The magneto number is shown for reference purposes only. Order component parts individually, as show in parts list. (Refer to Division 3, Section B, page 39 for breakdown) |
| 338   | 590473           | Rewind Starter (Refer to Division 5, Section C, page 29 for breakdown)                                                                                                                                                                                        |
| 343   | 33239A           | Gasket Set (Incl. items marked*)                                                                                                                                                                                                                              |

| Ref # | Part Number Qty | Description                                                                                                                                                                                                                                                                                                  |
|-------|-----------------|--------------------------------------------------------------------------------------------------------------------------------------------------------------------------------------------------------------------------------------------------------------------------------------------------------------|
| 31    | 650489          | Screw, 1/4-20 x 5/8"                                                                                                                                                                                                                                                                                         |
| 34    | 27793           | Clip, Conduit (Use as required)                                                                                                                                                                                                                                                                              |
|       | 28942           | Screw, 10-32 x 3/8" (Use as required)                                                                                                                                                                                                                                                                        |
|       | 650128          | Screw, 10-24 x 1/2"                                                                                                                                                                                                                                                                                          |
|       | 29716           | Screw, 1/4-28 x 7/16"                                                                                                                                                                                                                                                                                        |
|       | 34662           | Link, Throttle                                                                                                                                                                                                                                                                                               |
|       | 650815          | Washer, Belleville                                                                                                                                                                                                                                                                                           |
|       | 8116            | Nut, Hex                                                                                                                                                                                                                                                                                                     |
|       | 31342           |                                                                                                                                                                                                                                                                                                              |
|       |                 | Spring, Compression                                                                                                                                                                                                                                                                                          |
|       | 650549          | Screw, 5-40 x 7/16"                                                                                                                                                                                                                                                                                          |
|       | 33013           | Cover, Bubble                                                                                                                                                                                                                                                                                                |
|       | 650760          | Screw, 8-32 x 3/8"                                                                                                                                                                                                                                                                                           |
|       | 34663           | Spring, Speed control                                                                                                                                                                                                                                                                                        |
|       | 650821          | Screw, 10-32 x 1/2"                                                                                                                                                                                                                                                                                          |
|       | 34661           | Link, Governor                                                                                                                                                                                                                                                                                               |
| 193   | 610118          | Cover, Spark plug (Use as required)                                                                                                                                                                                                                                                                          |
| 214A  | 35438           | Knob, Control                                                                                                                                                                                                                                                                                                |
| 223   | 32180C          | Line, Primer                                                                                                                                                                                                                                                                                                 |
| 224   | 30826           | Spring, Extension                                                                                                                                                                                                                                                                                            |
| 230   | 650257          | Screw, 8-32 x 5/16"                                                                                                                                                                                                                                                                                          |
|       | 34672           | Cover, Carburetor                                                                                                                                                                                                                                                                                            |
|       | 32398           | Bracket, Choke                                                                                                                                                                                                                                                                                               |
|       | 28820           | Screw, 10-32 x 1/2"                                                                                                                                                                                                                                                                                          |
|       | 650760          | Screw, 8-32 x 3/8"                                                                                                                                                                                                                                                                                           |
|       | 650765          | Screw, 10-32 x 1/2"                                                                                                                                                                                                                                                                                          |
|       | 650764          | Nut, "U" Type (Use as required)                                                                                                                                                                                                                                                                              |
|       | 34664           | • • • •                                                                                                                                                                                                                                                                                                      |
|       | 610973          | Control Bracket (Incl. 98, 99, 180A & 274)                                                                                                                                                                                                                                                                   |
|       |                 | Terminal Ass'y. (As req. on late prod uction)                                                                                                                                                                                                                                                                |
|       | 34127           | Guard Starter                                                                                                                                                                                                                                                                                                |
|       | 32576           | Seal, Snow guard                                                                                                                                                                                                                                                                                             |
| 338   | 590473          | Rewind Starter (Refer to Division 5, Section C, page 29 for                                                                                                                                                                                                                                                  |
|       |                 | breakdown)                                                                                                                                                                                                                                                                                                   |
| 340   | 33328D          | Starter Motor Kit (110-120 Volt) This 110-120 volt starter motor kit may have been added to this engine. It can be added only if cylinder hasdrilled and tapped starter mounting bosses and a ring gear flywheel (see#342). Refer to service number stamped on end cap of motor, or on decal, for identifica |
| 342   | 30811A          | Flywheel (Ring gear flywheel requiredon engines using 110-120 volt starter kits listed above)                                                                                                                                                                                                                |
| 342   | 611042          | Flywheel (Used on Type letters H and above) (Std. Point ignition) (Ring gear flywheel required on engines using 110-120 volt starter kits listed above)                                                                                                                                                      |
| 342   | 611085          | Flywheel (Minimum ring gear flywheel required on engines using 110-120 volt starter kits listed above) (Use with Solid State ignition)                                                                                                                                                                       |