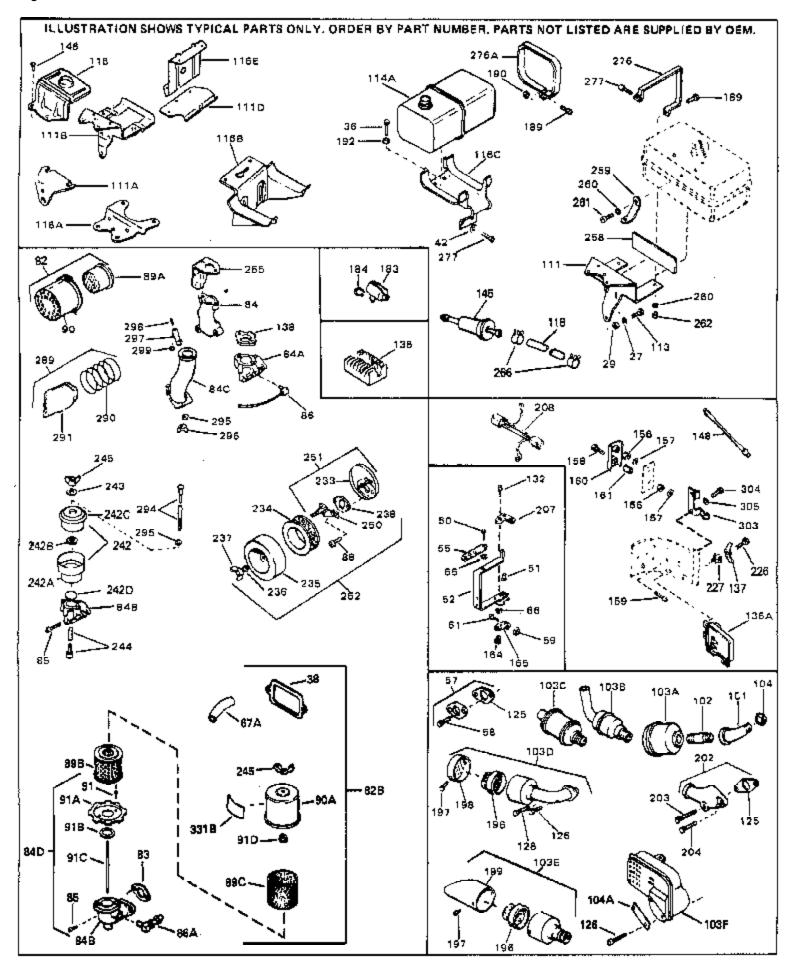

| D. ( "           | David Nicosala au | 0,  | Description                                                                      |
|------------------|-------------------|-----|----------------------------------------------------------------------------------|
|                  | Part Number       | Qty | Description                                                                      |
|                  | 27513             |     | Lockwasher, 1/4" (Use as required)                                               |
|                  | 650697A           |     | Screw, 5/16-18 x 2-1/2" (Use as requi red)                                       |
|                  | 650695A           |     | Screw, 5/16-18 x 2-1/4" (Use as requi red)                                       |
|                  | 650694A           |     | Screw, 5/16-18 x 2" (Use as required)                                            |
| 38               | 27896A            |     | * Gasket, Breather cover                                                         |
| 42               | 26073             |     | Washer (Use as required)                                                         |
| 42               | 650691            |     | Washer, Flat (Use as required)                                                   |
| 50               | 650548            |     | Screw, 8-32 x 5/16"                                                              |
| 51               | 30319             |     | Rivet, Split (Used in early productio n)                                         |
| 52               | 33454             |     | Lever Assy., Governor                                                            |
|                  | 730130            |     | Exh.Adap.Kit (Incl. 58 & 125) (Use as req.)                                      |
|                  | 30196             |     | Screw, 5/16-18 x 3/4" (Use as require d)                                         |
|                  | 29216             |     | Nut, Lock, 10-32                                                                 |
|                  | 29826             |     | Screw, 10-32 x 3/4"                                                              |
|                  | 29918             |     | Lockwasher, #8 E.T.                                                              |
|                  | 730561            |     | Air cleaner kit (Incl. 38, 67A, 83, 84B, 85,89B, 89C, 90A, 91,                   |
| 025              | 700001            |     | 91A, 91B, 91C, 91D, 245 & 331B) (Use only on engines with                        |
|                  |                   |     | an externally vented fully adjustable carburetor)                                |
|                  |                   |     | an externally vertica fally adjustable carburetory                               |
| 82               | 730127            |     | Air Cleaner Ass'y. (Incl. 60, 83, 87, 88, 89A, 90, 238 &                         |
|                  |                   |     | 331B) (Use as required)                                                          |
| 0.4D             | 24040             |     | Air Classer Flhour (had 04D 0CA 04 04A 04D 0 04C) (Had                           |
| 0 <del>4</del> D | 34819             |     | Air Cleaner Elbow (Incl. 84B, 86A, 91, 91A, 91B & 91C) (Use                      |
|                  |                   |     | in 730561 assembly only) NOTE: 130010 thru 10C & 11                              |
|                  |                   |     | used in early production only.                                                   |
| 103E             | 391026            |     | Opt. Spark Arrest Muffler (Incl.196,1 97,199)                                    |
|                  | 650561            |     | Screw, 1/4-20 x 5/8"                                                             |
|                  | 29774             |     | Fuel Line (Braided 8-1/4" 21 cm)(Use as req.)                                    |
|                  | 30705             |     | Fuel Line (Braided 16") (41 cm) (Use as req.)                                    |
|                  | 30962             |     | Fuel Line (Braided 32") (81 cm) (Use as req.)                                    |
|                  | 27930A            |     | Gasket, Exhaust                                                                  |
|                  | 30196             |     | Screw, 5/16-18 x 3/4"                                                            |
|                  | 650694A           |     | Screw, 5/16-18 x 2" (Use as required)                                            |
|                  | 650548            |     | Screw, 8-32 x 5/16" (Early production )                                          |
|                  | 34067             |     | Wire Assy., Alternator adapter (4-1/4 ")                                         |
|                  | 34069             |     | Wire Assy., Alternator adapter (4-1/4-) Wire Assy., Alternator adapter (6-3/4-") |
|                  | 30322             |     | Nut & Lockwasher (Early Prod. Only)                                              |
|                  |                   |     |                                                                                  |
|                  | 29916             |     | Clamp, Governor lever (Early Prod. On ly)                                        |
|                  | 31288             |     | Exh. Adaptor Kit (Incl.125,203,204) ( As req.)                                   |
|                  | 650697A           |     | Screw, 5/16-18 x 2-1/2" (Use as requi red)                                       |
|                  | 6021A             |     | Screw, 5/16-18 x 1-1/2" (Use as requi red)                                       |
|                  | 650760            |     | Screw, 8-32 x 3/8"                                                               |
|                  | 28545             |     | Grommet                                                                          |
| 266              | 26460             |     | Clamp, Fuel line                                                                 |
|                  |                   |     |                                                                                  |