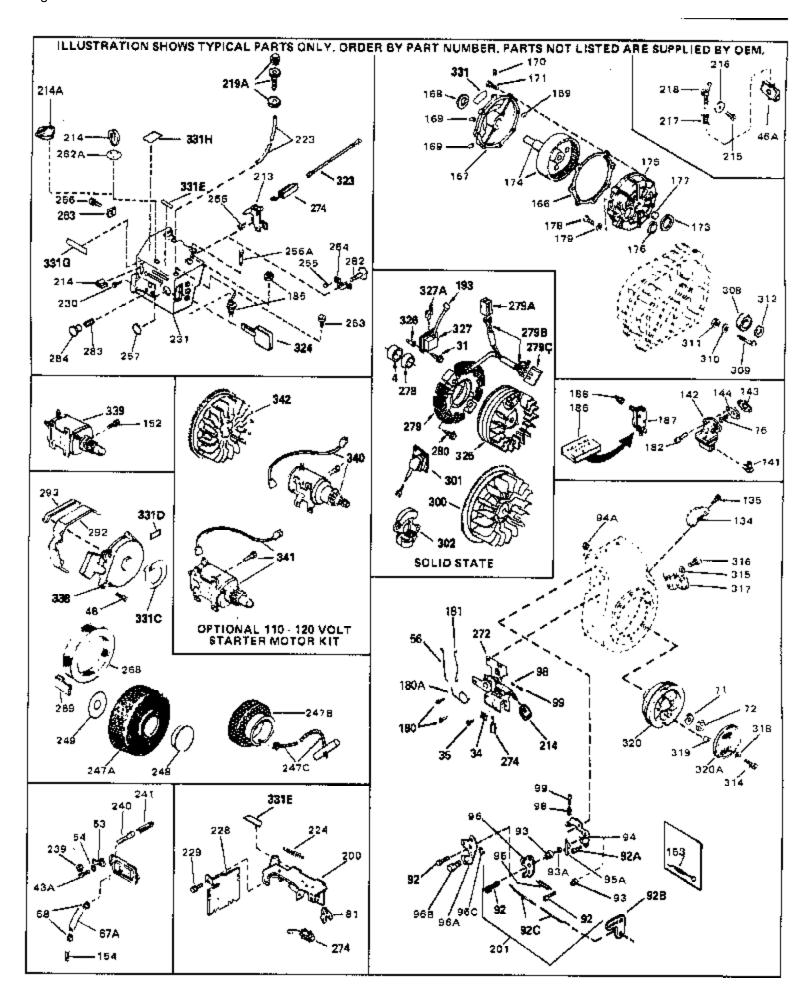

| Ref # Part Number                                                                                                                                                                                                                                                                                                                                                                                                                                                                                                                                                                                                                                                                                                                                                                                                                                                                                                                                                                                                                                                                                                                                                                                                                                                                                                                                                                                                                                                                                                                                                                                                                                                                                                                                                                                                                                                                                                                                                                                                                                                                                                              |     |         |     |                                                         |
|--------------------------------------------------------------------------------------------------------------------------------------------------------------------------------------------------------------------------------------------------------------------------------------------------------------------------------------------------------------------------------------------------------------------------------------------------------------------------------------------------------------------------------------------------------------------------------------------------------------------------------------------------------------------------------------------------------------------------------------------------------------------------------------------------------------------------------------------------------------------------------------------------------------------------------------------------------------------------------------------------------------------------------------------------------------------------------------------------------------------------------------------------------------------------------------------------------------------------------------------------------------------------------------------------------------------------------------------------------------------------------------------------------------------------------------------------------------------------------------------------------------------------------------------------------------------------------------------------------------------------------------------------------------------------------------------------------------------------------------------------------------------------------------------------------------------------------------------------------------------------------------------------------------------------------------------------------------------------------------------------------------------------------------------------------------------------------------------------------------------------------|-----|---------|-----|---------------------------------------------------------|
| 2 27652 Pin, Dowel 3 27642 Plug, Oil drain 4 23630 Seal, Oil Intake Valve (Sid.) (Incl. 9) 15 22783 Intake Valve (Sid.) (Incl. 9) 6 27878A Exhaust Valve (Sid.) (Incl. 9) 6 27878A Exhaust Valve (Sid.) (Incl. 9) 7 27882 Cap, Upper valve spring 7 A 20810 Pin, Valve spring retainer (Use as re quired) 8 27881 Spring, Valve 9 32581 Spring, Valve 9 32581 Cap, Lower valve spring 10A 32581 Cap, Lower valve spring 10A 32581 Cap, Lower valve spring 10A 32590 Plate, Lock & Oil dipper (This plate may be replaced by 34242 oil dipper but 650662C screw must be used.) 10 3422 Dipper, Oil 11 32844 Cranicater (Incl. 12 & 13) 12 27884 Carket (Incl. 12 & 13) 13 27884 Cranicater (Incl. 12 & 13) 14 34517 Plate, Incl. 14 34518 Plate, Incl. 14 34519 14 34519 Plate, Incl. 14 Ring Set (Id) (2-34* Bore) 14A 32593B Plate, Incl. 14 Ring Set (Id) (2-34* Bore) 14A 32593B Plate, Incl. 14 Ring Set (Id) (2-34* Bore) 14A 32594B Plate, Incl. 14 Ring Set (Id) (2-34* Bore) 15 32596 Ring Set (Oil (Incl. 16) 16 32596 Ring Set (Oil (Incl. 16) 17 32591C Rod Set (Incl. 16) 18 60063C Set (Incl. 16) 18 60063C Set (Incl. 16) 19 Ing Set (Id) (Col. 16) 19 Ing Set (Id |     |         | Qty |                                                         |
| 3 27642 Plug, Oil drain 4 32630 Seal, Oil 5 32783 Intake Valve (Std.) (Incl. 9) 5 32784 Intake Valve (Std.) (Incl. 9) 6 27878A Exhaust Valve (Std.) (Incl. 9) 6 27880A Exhaust Valve (Std.) (Incl. 9) 7 27882 Cap, Upper valve spring 7A 20810 Pin, Valve spring retainer (Use as re quired) 8 27881 Spring, Valve 8 27881 Spring, Valve 9 32581 Cap, Lower valve spring 10A 32581 Cap, Lower valve spring 10A 32590 Plate, Lock & Oil dipper (This plate may be replaced by 34242 oil dipper to 650662C screw must be used.) 10 34242 Dipper, Oil 11 32844 Crankshaft (Incl. 12 & 13) 12 28783 Crankshaft (Used in early production) 13 27884 Car, Lower Valve spring 14 34517 Piston, Pin & Ring Set (Std.) (2-34" Bore) 14 34519 Piston, Pin & Ring Set (Std.) (2-34" Bore) 14 34519 Piston, Pin & Ring Set (Oth" O'S) 14 32593B Piston, Pin & Ring Set (Oth" O'S) 14 32594B Piston & Pin Assy. (Oth" O'S) (Incl. 16) 15 32595 Ring Set (Std.) (2-34" Bore) 16 27886 Ring, Piston & Pin Assy. (Coth" O'S) (Incl. 16) 17 32597 Ring Set (Std.) (2-34" Bore) 18 600662C Screw Cornecting Incl. 10 & 18) 19 10 Cardinal Ring Set (Coth" O'S) (Incl. 16) 19 10 Cardinal Ring Set (Coth" O'S) (Incl. 16) 19 11 Cardinal Ring Set (Coth" O'S) (Incl. 16) 19 11 Cardinal Ring Set (Coth" O'S) (Incl. 16) 19 11 Cardinal Ring Set (Coth" O'S) (Incl. 16) 19 11 Cardinal Ring Set (Coth" O'S) (Incl. 16) 19 11 Cardinal Ring Set (Coth" O'S) (Incl. 16) 19 11 Cardinal Ring Set (Coth" O'S) (Incl. 16) 19 11 Cardinal Ring Set (Coth" O'S) (Incl. 16) 19 11 Cardinal Ring Set (Coth" O'S) (Incl. 16) 19 11 Cardinal Ring Set (Coth" O'S) (Incl. 16) 19 11 Cardinal Ring Set (Coth" O'S) (Incl. 16) 19 11 Cardinal Ring Set (Coth" O'S) (Incl. 16) 11 Cardinal Ring Set (Coth" O'S) 11 Cardinal Ring Set (Coth" O'S) (Incl. 16) 11 Cardinal Ring Set (Coth" O'S) 11 Cardinal Ring Set (Coth" O'S) 11 Cardinal Ring Set (Coth" O'S) 12 Cardinal Ring Set (Coth" O'S) 13 Cardinal Ring Set (Coth" O'S) 14 Cardinal Ring Set (Coth" O'S) 15 Cardinal Ring Set (Coth" O'S) 16 Cardinal Ring Set (Coth" O'S) 17 Cardinal Ring Set (Coth" O |     |         |     |                                                         |
| 4 32630 Seal, Oil Intake Valve (Std.) (Incl. 9) 5 32783 Intake Valve (Std.) (Incl. 9) 6 278784 Exhaust Valve (Std.) (Incl. 9) 6 27878A Exhaust Valve (Std.) (Incl. 9) 7 27882 Cap. Upper valve Spring 7 A 20810 Pin, Valve Spring retainer (Use as re quired) 8 27881 Spring, Valve 9 32581 Spring, Valve 9 32581 Cap. Upper valve spring 10 32590 Pile, Lock & Oil dipper (This plate may be replaced by 34242 oil dipper but 850662C screw must be used.) 10 34242 Dipper, Oil 1 32844 Crankshaft (Gear Pin (Early production ) 11 327884 Crankshaft (Incl. 12 & 13) 12 27884 Crankshaft (Gear Pin (Early production ) 13 27884 Crankshaft (Gear Pin (Early production ) 14 34517 Piston, Pin & Ring Set (Std.) (2-34* Bore) 14 34518 Piston, Pin & Ring Set (O10* OS) 14 34519 Piston, Pin & Ring Set (O20* OS) 14 32593B Piston & Pin Assy, (Std.) 2-34* (Incl. 16) 15 32596 Ring Set (Std.) 2-34* (Incl. 16) 16 32596 Ring Set (Std.) 2-34* (Incl. 16) 17 32591 Piston & Pin Assy, (O10* OS) (Incl. 16) 18 32597 Ring Set (Std.) 2-34* Bore) 19 32597 Ring Set (O20* OS) 16 27888 Ring Set (D10* OS) 18 666662C Screw (O20* OS) 19 24034 Lifter, Valve 29 31303B Cover, Cylinder (Incl. 10 & 18) 29 31303B Cover, Cylinder (Incl. 24, 106 & 279) 29 31297 Dipstok, Oil (Incl. 30) 29 31303B Cover, Cylinder (Incl. 24, 20 as required) 29 3251 Research (Jiller Cover) 20 32631 Piston & Pin Assy, (Condon (Incl. 24) 20 32973 Screw, 14-20 x 518* 20 329873 Screw, 14-20 x 518* 20 329873 Screw, 14-20 x 518* 20 329874 Screw, 14-20 x 518* 20 329875 Screw, 14-20 x 518* 20 329875 Screw, 14-20 x 518* 20 329876 Screw, 14-20 x 518* 21 32516 Screw, 14-20 x 518* 22 34034 Head, Cylinder head 23 32631 Piston & Pin Assy, Connecting (Incl. 10 & 18) 24 2427 Scal. Oil (Incl. 30) 25 3684 Screw, 14-20 x 518* 26 3634A Screw, 16-16 x 2-12* (Use as required) 26 3634A Screw, 16-16 x 2-12* (Use as required) 27 30 30 30 30 30 30 30 30 30 30 30 30 30                                                                                                                                                                |     |         |     |                                                         |
| 5 32783   Intake Valve (Std.) (Incl. 9)   5 32784   Intake Valve (17.32** OS) (Incl. 9)   6 278784   Exhaust Valve (17.32** OS) (Incl. 9)   6 27880A   Exhaust Valve (17.32** OS) (Incl. 9)   6 27880A   Exhaust Valve (17.32** OS) (Incl. 9)   7 27882   Cap. Upper valve spring   Cap. Upper valve spring   Pr. Valve spring retainer (Use as re quired)   8 27881   Spring, Valve   7 27881   Spring, Valve   7 27881   Spring, Valve   7 27881   Spring, Valve   7 2881   Cap. Lower valve spring   Pr. Valve spring    | 3   | 27642   |     | Plug, Oil drain                                         |
| 5 32784   Intake Valve (1/32" OS) (incl. 9) 6 27878A   Exhaust Valve (1/32" OS) (incl. 9) 6 27880A   Exhaust Valve (1/32" OS) (incl. 9) 7 27882   Cap. Upper valve spring 7 A 20810   Pin, Valve spring retainer (Use as re quired) 8 27881   Spring, Valve 9 32581   Cap. Upper valve spring 9 32581   Cap. Upper valve spring 10A 32590   Pale, Lock & Oil dipper (This plate may be replaced by 3/242 oil dipper but 680682C screw must be used.) 10 34242   Dipper, Oil 11 32844   Crankshaft (Gae Pin (Early production ) 12 27884   Crankshaft (Gae Pin (Early production ) 13 27884   Crankshaft (Gae Pin (Early production ) 14 34517   Piston, Pin & Ring Set (Orl O'OS) 14 34518   Piston, Pin & Ring Set (Orl O'OS) 14 34519   Piston, Pin & Ring Set (Orl O'OS) 14 34519   Piston, Pin & Ring Set (Orl O'OS) 14 32593B   Piston & Pin Assy, (Sol12)-34" (Incl. 16) 15 32596   Ring Set (Sid.) (2-34" Bore) 15 32596   Ring Set (Orl O'OS) (Incl. 16) 16 32597   Ring Set (Orl O'OS) (Incl. 16) 17 32596   Ring Set (Orl O'OS) 18 66060C   Rod Assy, Connecting (Incl. 10 & 18) 28 17 32591   Carnkshaft (Use as required) 29 313038   Cover, Cylinder (Incl. 24, 106 & 279) 29 32514   Carnkshaft (Use as required) 29 31297   Dipstick Oil (Incl. 30) 29 32514   Carnkshaft (Use as required) 20 32631   Carnkshaft (Use as required) 21 32115   Carnkshaft (Use as required) 22 34034   Lifter, Valve   Carnkshaft (Use as required) 23 313038   Cover, Cylinder (Incl. 24, 106 & 279) 25 31297   Dipstick Oil (Incl. 30) 26 3084   Casket, Oylinder head 27 31 65049   Carnkshaft (Use as required) 28 65049   Casket, Oylinder head 29 65049   Casket, Oylinder head 30 29673   Casket, Dylinder head 31 303836   Resistor Spark Plug (Rule) 32 3251   Resistor Spark Plug (Rule) 33 34251   Resistor Spark Plug (Rule) 34 2424   Element, Breather 44 28425   Cover, Valve spring                                                                                                                                                                                                                             | 4   | 32630   |     | Seal, Oil                                               |
| 5 32784   Intake Valve (1/32" OS) (incl. 9) 6 27878A   Exhaust Valve (1/32" OS) (incl. 9) 6 27880A   Exhaust Valve (1/32" OS) (incl. 9) 7 27882   Cap. Upper valve spring 7 A 20810   Pin, Valve spring retainer (Use as re quired) 8 27881   Spring, Valve 9 32581   Cap. Upper valve spring 9 32581   Cap. Upper valve spring 10A 32590   Pale, Lock & Oil dipper (This plate may be replaced by 3/242 oil dipper but 680682C screw must be used.) 10 34242   Dipper, Oil 11 32844   Crankshaft (Gae Pin (Early production ) 12 27884   Crankshaft (Gae Pin (Early production ) 13 27884   Crankshaft (Gae Pin (Early production ) 14 34517   Piston, Pin & Ring Set (Orl O'OS) 14 34518   Piston, Pin & Ring Set (Orl O'OS) 14 34519   Piston, Pin & Ring Set (Orl O'OS) 14 34519   Piston, Pin & Ring Set (Orl O'OS) 14 32593B   Piston & Pin Assy, (Sol12)-34" (Incl. 16) 15 32596   Ring Set (Sid.) (2-34" Bore) 15 32596   Ring Set (Orl O'OS) (Incl. 16) 16 32597   Ring Set (Orl O'OS) (Incl. 16) 17 32596   Ring Set (Orl O'OS) 18 66060C   Rod Assy, Connecting (Incl. 10 & 18) 28 17 32591   Carnkshaft (Use as required) 29 313038   Cover, Cylinder (Incl. 24, 106 & 279) 29 32514   Carnkshaft (Use as required) 29 31297   Dipstick Oil (Incl. 30) 29 32514   Carnkshaft (Use as required) 20 32631   Carnkshaft (Use as required) 21 32115   Carnkshaft (Use as required) 22 34034   Lifter, Valve   Carnkshaft (Use as required) 23 313038   Cover, Cylinder (Incl. 24, 106 & 279) 25 31297   Dipstick Oil (Incl. 30) 26 3084   Casket, Oylinder head 27 31 65049   Carnkshaft (Use as required) 28 65049   Casket, Oylinder head 29 65049   Casket, Oylinder head 30 29673   Casket, Dylinder head 31 303836   Resistor Spark Plug (Rule) 32 3251   Resistor Spark Plug (Rule) 33 34251   Resistor Spark Plug (Rule) 34 2424   Element, Breather 44 28425   Cover, Valve spring                                                                                                                                                                                                                             | 5   | 32783   |     | Intake Valve (Std.) (Incl. 9)                           |
| 6 27878A Exhaust Valve (Std.) (find. 9) 6 27880A Exhaust Valve (Std.) (find. 9) 7 27882 Cap. Upper valve spring 7 20810 Pin Valve spring retainer (Use as re quired) 8 27881 Spring, Valve 9 32881 Spring, Valve 9 32881 Spring, Valve 9 32881 Spring, Valve 9 32881 Cap. Lover valve spring 10A 32590 Piate, Lock & Oil dipper (This plate may be replaced by 34242 oil dipper but 650662C screw must be used.) 10 34242 Dipper, Oil 11 32844 Crankshaft (Ind. 12 & 13) 12 29783 Charlshaft (Gard Pin (Early production ) 13 27884 Crankshaft (Gard Pin (Early production) This gear is servicable onlywhen it is pinned to the crankshaft. 14 34517 Piston, Pin & Ring Set (5010' OS) 14 34519 Piston, Pin & Ring Set (5010' OS) 14 34519 Piston, Pin & Ring Set (5010' OS) 14 32592B Piston & Pin Assy. (1010' OS) (Ind. 16) 15 32595 Piston & Pin Assy. (1010' OS) (Ind. 16) 15 32595 Ring Set (0.010' OS) 16 27888 Ring Set (0.010' OS) 17 32591C Rod Assy., Connecting (Ind. 10 & 18) 18 650662C Screw Connecting (Ind. 10 & 18) 28 31303B Cover, Cylinder (Ind. 24, 106 & 279) 28 31303B Cover, Cylinder (Ind. 30) 28 32 32331A Gaster, Cylinder cover 28 32 33331A Gaster, Cylinder cover 38 26423 Body (10 20' Gaster) 39 28423 Cover, Cylinder Hug                                                                                                                                                                                                                                                                                                                                                                                                                                                                                                                                                                                                                                                                                                                                                                                                                                                                   |     |         |     | , , ,                                                   |
| 6 27880A 7 27882 7 27882 Cap, Upper valve spring 7 27882 Cap, Upper valve spring 8 27881 Spring, Valve 8 27881 Spring, Valve 8 27881 Spring, Valve Spring, V |     |         |     |                                                         |
| 7 27882 7 A 20810 8 27881 8 A 27881 8 A 27881 8 A 27881 8 A 27881 9 A 32581 9 A 32581 9 A 32581 10 A 32590 10 A 32590 10 A 32422 11 32944 11 32944 12 29783 12 29783 13 27884 14 34517 14 34517 15 34518 16 34518 17 4 34518 18 3592B 18 4 32592B 19 19 19 19 19 19 19 19 19 19 19 19 19 1                                                                                                                                                                                                                                                                                                                                                                                                                                                                                                                                                                                                                                                                                                                                                                                                                                                                                                                                                                                                                                                                                                                                                                                                                                                                                                                                                                                                                                                                                                                                                                                                                                                                                                                                                                                                                                     |     |         |     |                                                         |
| 7A 20810 8 77881 8 77881 9 77881 8 A 27881 9 32581 9 32581 9 32581 10A 32590 Plate, Lock & Oil dipper (This plate may be replaced by 34242 oil dipper but Esof662C screw must be used.)  10 34242 Dipper, Oil 11 32844 Crankshaft (Incl. 12 & 13) Crankshaft (Gear Pin (Early production.) This gear is serviced by crankshaft.  14 34517 Piston, Pin & Ring Set (JOTO 'GS.) Piston, Pin & Ring Set (JOTO 'GS.) Piston & Pin Assy. (Gold (Cearly) (Incl. 16) Piston & |     |         |     | , , ,                                                   |
| 8 27881 8 A 27881 9 A 32581 9 A 32581 9 A 32581 10 Cap, Lower valve spring 10 A 32580 11 Cap, Lower valve spring 10 A 32580 11 Cap, Lower valve spring 11 A 32580 12 Cap, Lower valve spring 12 Cap, Lower valve spring 13 2422 13 Cap, Lower valve spring 14 3422 14 Cap, Lower valve spring 15 Cap, Lower valve spring 16 Cap, Lower valve spring 17 Cap, Lower valve spring 18 Cap, Lower valve spring 19 Cap, Lower valve spring 19 Cap, Lower valve spring 10 Cap, Lower valve spring 10 Cap, Lower valve spring 11 Cap, Lower valve spring 12 Cap, Lower valve spring 12 Cap, Lower valve spring 12 Cap, Lower valve spring 13 Cap, Lower valve spring 14 Cap, Lower valve spring 14 Cap, Lower valve spring 14 Cap, Lower valve spring 15 Cap, Lower valve spring 16 Cap, Lower valve spring 17 Cap, Lower valve spring 18 Cap, Lower valve spring 18 Cap, Lower valve spring 19 Cap, Lower valve spring 10 Cap, Lower valve valve spring 10 Cap, Lower valve valve valve spring 10 Cap, Lower valve valve valve spring 10 Cap, Lower valve valve valve valve spring 10 Cap, Lower valve  |     |         |     |                                                         |
| 8A 27881 9 32581 Cap, Lower valve spring Cap, Lower valve spring Plate, Lock & Oil dipper (This plate may be replaced by 34242 oil dipper but 650662C screw must be used.)  10 34242 Dipper, Oil Crankshaft (Incl. 12 & 13) Crankshaft (Used in early production) This gear is servicable onlywhen it is pinned to the crankshaft.  14 34517 Piston, Pin & Ring Set (Std.) (2-34" Bore) Piston, Pin & Ring Set (101" OS) Piston, Pin & Ring Set (101" OS) Piston, Pin & Ring Set (101" OS) Piston, Pin & Ring Set (102" OS) Piston & Pin Assy. (J01" OS) (Incl. 16) Piston & Pin Assy. (J01" OS) Piston & Pin Assy.  |     |         |     | • • • • • • • • • • • • • • • • • • • •                 |
| 9 32581 Cap, Lower valve spring 9A 32581 Cap, Lower valve spring 10A 32590 Plate, Lock & Oil dipper (This plate may be replaced by 34242 oil dipper but 650662C screw must be used.)  10 34242 Dipper, Oil Crankshaft (Incl. 12 & 13) 11 32844 Crankshaft (Incl. 12 & 13) 12 29783 Crankshaft Gear Pin (Early production ) 13 27884 Gear, Crankshaft (Desd in early produ clion) This gear is servicable onlywhen it is pinned to the crankshaft.  14 34517 Piston, Pin & Ring Set (Sold.) (2-3/4" Bore) 14 34518 Piston, Pin & Ring Set (1010" OS) 14 34519 Piston, Pin & Ring Set (1020" OS) 15 3259B Piston & Pin Assy, (Sold.)(2-3/4")(Incl.16) 16 3259B Piston & Pin Assy, (Sold.)(2-3/4")(Incl.16) 17 3259B Piston & Pin Assy, (1020" OS) (Incl. 16) 18 32595 Ring Set (Sold.) (2-3/4" Bore) 18 32596 Ring Set (Sold.) (2-3/4" Bore) 18 32597 Ring Set (Ol0" OS) 18 600602 Sorew, Connecting (Incl. 10 & 18) 28 600602 Sorew, Connecting (Incl. 10 & 18) 28 31303B Cover, Cylinder (Incl. 24, 106 & 279) 28 31303B Cover, Cylinder cover 28 31303B Sorew, (14-20 x 1-1/4" Seaket, Cylinder cover 28 31303B Sorew, (14-20 x 1-1/4" Gasket, Cylinder cover 38 30938A Head, Cylinder Cover 38 30938A Head, Cylinder Load 39 30938A Head, Cylinder Load 30 30938A Head, Cylinder Load 30 30938A Sorew, (16-18 x 2-1/2" (Use as required) 30 26673 Saket, Cylinder Load 31 660695A Sorew, (51-61 8 x 2-1/2" (Use as required) 32 28251 Resistor Spark Plug 32 328423 Body, Waster 34 28425 Cover, Valve spirng                                                                                                                                                                                                                                                                                                                                                                                                                                                                                                                                                                                                                |     |         |     |                                                         |
| 9A 32581 10A 32590 Plate, Lock & Oil dipper (This plate may be replaced by 34242 oil dipper but 650662C screw must be used.) 10 34242 Dipper, Oil 11 32844 Crankshaft (Ind. 12 & 13) Crankshaft (Ind. 12 & 13) Crankshaft (Ind. 12 & 13) Crankshaft (Gear Pin (Early production) Gear, Crankshaft (Gear Pin (Early production) This gear is servicable onlywhen it is pinned to the crankshaft.  14 34517 Pliston, Pin & Ring, Set (Std.) (2-34* Bore) Piston, Pin & Ring, Set (Oid.) (2-34* Bore) Piston, Pin & Ring, Set (Oid.) (2-34* Bore) Piston, Pin & Ring, Set (Oid.) (2-34* Ind. 16) Piston, Pin & Ring, Set (Oid.) (2-34* Ind. 16) Piston & Pin Assy. (Oid.) (0-3) Piston & Pin Assy. (0-3) Pisto |     |         |     |                                                         |
| Plaie, Lock & Oli dipper (This plate may be replaced by 34242 oil dipper but 650662C screw must be used.)   10 34242                                                                                                                                                                                                                                                                                                                                                                                                                                                                                                                                                                                                                                                                                                                                                                                                                                                                                                                                                                                                                                                                                                                                                                                                                                                                                                                                                                                                                                                                                                                                                                                                                                                                                                                                                                                                                                                                                                                                                                                                           |     |         |     | •                                                       |
| 34242 di dipper but 650662C screw must be used.)  10 34242                                                                                                                                                                                                                                                                                                                                                                                                                                                                                                                                                                                                                                                                                                                                                                                                                                                                                                                                                                                                                                                                                                                                                                                                                                                                                                                                                                                                                                                                                                                                                                                                                                                                                                                                                                                                                                                                                                                                                                                                                                                                     |     |         |     |                                                         |
| 10 34242 Dipper, Oil 11 32844 Crankshaft (Incl. 12 & 13) 12 29783 Crankshaft (Gear Pin (Early production ) Gear, Crankshaft (Gear Pin (Early production ) Gear, Crankshaft (Used in early production) This gear is servicable onlywhen it is pinned to the crankshaft.  14 34517 Piston, Pin & Ring Set (Std.) (2-34" Bore) 14 34518 Piston, Pin & Ring Set (Jol0" OS) 14 34519 Piston, Pin & Ring Set (Jol0" OS) 14 34519 Piston & Pin Assiy. (Std.) (2-34") (In cl.16) 14 32592B Piston & Pin Assiy. (Std.) (2-34") (In cl.16) 14 32594B Piston & Pin Assiy. (ODIO" OS) (Incl. 16) 15 32596 Ring Set (Std.) (2-34" Bore) 15 32596 Ring Set (Std.) (2-34" Bore) 16 27888 Ring. Piston & Pin Assy. (Jol0" OS) 17 32591C Rod Assy. Connecting (Incl. 10 & 18) 18 650662C Screw, Connecting (Incl. 10 & 18) 18 650662C Screw, Connecting (Incl. 10 & 18) 22 34034 Lifter, Valve 23 31303B Cover, Cylinder (Incl. 24, 106 & 279) 24B 31546 Bushing, Crankshaft (Use as required) 24 28427 Seal, Oil 25 31297 Dipstick, Oil (Incl. 30) 26 30884 Screw, 114-20 x 518" 30 29673 Gasket, Cylinder cover 30 30884 Screw, 114-20 x 518" 31 650489 Screw, 114-20 x 518" 32 326311 Gasket, Cylinder head 42 4277 Gasket, Cylinder over 33 30938A Head, Cylinder 34 27793 Cip, Conduit (Use as required) 35 28942 Screw, 114-20 x 518" 36 500694A Screw, 516-18 x 2 -1/2" (Use as required) 37 33636 Resistor Spark Plug (R18 x 2) 38 27898A Gasket, Plug (R18 x 2) 39 28423 Body, Breather 40 28424 Element, Breather 40 28425 Cover, Valve Spring                                                                                                                                                                                                                                                                                                                                                                                                                                                                                                                                                                                        | 10A | 32590   |     | Plate, Lock & Oil dipper (This plate may be replaced by |
| 11 32844 12 29783 13 27884 14 34517 15 28784 15 29785 16 297864 17 297864 18 297864 19 297864 19 297864 10 297864 11 32844 12 297864 11 32844 12 297864 13 27884 15 297864 16 297864 16 297864 16 297864 16 297864 17 297864 18 34517 19 29150n, Pin & Ring Set (Std.) (2-3/4" Bore) 19 297864 19 29786 19 29786 19 29786 19 29786 19 29786 19 29786 19 29786 19 29786 19 29786 19 29786 19 29786 19 29786 19 29786 19 29786 19 29786 19 29786 19 29786 19 29786 19 29786 19 29786 19 29786 19 29786 19 29786 19 29786 19 29786 19 29786 19 29786 19 29786 19 29786 19 29786 19 29786 19 29786 19 29786 19 29786 19 29786 19 29786 19 29786 19 29786 19 29786 19 29786 19 29786 19 29786 19 29786 19 29786 19 29786 19 29786 19 29786 19 29786 19 29786 19 29786 19 29786 19 29786 19 29786 19 29786 19 29786 19 29786 19 29786 19 29786 19 29786 19 29786 19 29786 19 29786 19 29786 19 29786 19 29786 19 29786 19 29786 19 29786 19 29786 19 29786 19 29786 19 29786 19 29786 19 29786 19 29786 19 29786 19 29786 19 29786 19 29786 19 29786 19 29786 19 29786 19 29786 19 29786 19 29786 19 29786 19 29786 19 29786 19 29786 19 29786 19 29786 19 29786 19 29786 19 29786 19 29786 19 29786 19 29786 19 29786 19 29786 19 29786 19 29786 19 29786 19 29786 19 29786 19 29786 19 29786 19 29786 19 29786 19 29786 19 29786 19 29786 19 29786 19 29786 19 29786 19 29786 19 29786 19 29786 19 29786 19 29786 19 29786 19 29786 19 29786 19 29786 19 29786 19 29786 19 29786 19 29786 19 29786 19 29786 19 29786 19 29786 19 29786 19 29786 19 29786 19 29786 19 29786 19 29786 19 29786 29786 29786 29786 29786 29786 29786 29786 29786 29786 29786 29786 29786 29786 29786 29786 29786 29786 29786 29786 29786 29786 29786 29786 29786 29786 29786 29786 29786 29786 29786 29786 29786 29786 29786 29786 29786 29786 29786 29786 29786 29786 29786 29786 29786 29786 29786 29786 29786 29786 29786 29786 29786 29786 29786 29786 29786 29786 29786 29786 29786 29786 29786 29786 29786 29786 29786 29786 29786 29786 29786 29786 29786 29786 29786 29786 29786 29786 29786 29786 29786 29786 29786 29786 29786 29786 29786 2 |     |         |     | 34242 oil dipper but 650662C screw must be used.)       |
| 11 32844 12 29783 13 27884 14 34517 15 28784 15 29785 16 297864 17 297864 18 297864 19 297864 19 297864 10 297864 11 32844 12 297864 11 32844 12 297864 13 27884 15 297864 16 297864 16 297864 16 297864 16 297864 17 297864 18 34517 19 29150n, Pin & Ring Set (Std.) (2-3/4" Bore) 19 297864 19 29786 19 29786 19 29786 19 29786 19 29786 19 29786 19 29786 19 29786 19 29786 19 29786 19 29786 19 29786 19 29786 19 29786 19 29786 19 29786 19 29786 19 29786 19 29786 19 29786 19 29786 19 29786 19 29786 19 29786 19 29786 19 29786 19 29786 19 29786 19 29786 19 29786 19 29786 19 29786 19 29786 19 29786 19 29786 19 29786 19 29786 19 29786 19 29786 19 29786 19 29786 19 29786 19 29786 19 29786 19 29786 19 29786 19 29786 19 29786 19 29786 19 29786 19 29786 19 29786 19 29786 19 29786 19 29786 19 29786 19 29786 19 29786 19 29786 19 29786 19 29786 19 29786 19 29786 19 29786 19 29786 19 29786 19 29786 19 29786 19 29786 19 29786 19 29786 19 29786 19 29786 19 29786 19 29786 19 29786 19 29786 19 29786 19 29786 19 29786 19 29786 19 29786 19 29786 19 29786 19 29786 19 29786 19 29786 19 29786 19 29786 19 29786 19 29786 19 29786 19 29786 19 29786 19 29786 19 29786 19 29786 19 29786 19 29786 19 29786 19 29786 19 29786 19 29786 19 29786 19 29786 19 29786 19 29786 19 29786 19 29786 19 29786 19 29786 19 29786 19 29786 19 29786 19 29786 19 29786 19 29786 19 29786 19 29786 19 29786 19 29786 19 29786 19 29786 19 29786 19 29786 19 29786 19 29786 19 29786 19 29786 19 29786 19 29786 19 29786 19 29786 19 29786 19 29786 19 29786 19 29786 19 29786 29786 29786 29786 29786 29786 29786 29786 29786 29786 29786 29786 29786 29786 29786 29786 29786 29786 29786 29786 29786 29786 29786 29786 29786 29786 29786 29786 29786 29786 29786 29786 29786 29786 29786 29786 29786 29786 29786 29786 29786 29786 29786 29786 29786 29786 29786 29786 29786 29786 29786 29786 29786 29786 29786 29786 29786 29786 29786 29786 29786 29786 29786 29786 29786 29786 29786 29786 29786 29786 29786 29786 29786 29786 29786 29786 29786 29786 29786 29786 29786 29786 29786 29786 29786 29786 29786 2 | 10  | 24242   |     | Dippor Oil                                              |
| 12 29783                                                                                                                                                                                                                                                                                                                                                                                                                                                                                                                                                                                                                                                                                                                                                                                                                                                                                                                                                                                                                                                                                                                                                                                                                                                                                                                                                                                                                                                                                                                                                                                                                                                                                                                                                                                                                                                                                                                                                                                                                                                                                                                       |     |         |     |                                                         |
| Gear, Crankshaft (Used in early produ citon) This gear is servicable onlywhen it is pinned to the crankshaft.  14 34517 Piston, Pin & Ring Set (Std.) (2.34" Bore)  14 34518 Piston, Pin & Ring Set (Ot0" OS)  14 34519 Piston, Pin & Ring Set (Ot0" OS)  14 32592B Piston & Pin Assy. (Ot10" CS) (Incl. 16)  14 32593B Piston & Pin Assy. (Ot10" CS) (Incl. 16)  14 32594B Piston & Pin Assy. (Ot0" OS) (Incl. 16)  15 32595 Ring Set (Ot0" OS)  16 27888 Piston & Pin Assy. (O20" OS)  16 27888 Ring, Piston pin retaining  17 32591C Rod Assy., Connecting (Incl. 10 & 18)  18 650662C Screw, Connecting rod (2 each)  21 32115 Carshaft (MCR)  21 32115 Carshaft (MCR)  22 34034 Lifter, Valve  23 31303B Cover, Cylinder (Incl. 24, 106 & 279)  24B 31546 Bushing, Crankshaft (Use as required)  25 31297 Dipstick, Oil (Incl. 30)  26 30684 Screw, 1/4-20 x 1-1/4"  30 29673 "Gasket, Cylinder cover  26 650488 Screw, 1/4-20 x 1-1/4"  31 650489 Screw, 1/4-20 x 1-1/4"  32 32631A "Gasket, Cylinder head  14 2642 Red Cover, Cylinder (Incl. 30)  35 28942 Screw, 1/4-20 x 1-1/4"  36 650695A Screw, 1/4-20 x 1-1/4" (Use as required)  37 34251 Resistor Spark Plug (RJ-8C)  38 27896A Screw, 5/16-18 x 2-1/4" (Use as required)  39 28423 Body, Breather  40 28424 Element, Breather  Cover, Valves pring                                                                                                                                                                                                                                                                                                                                                                                                                                                                                                                                                                                                                                                                                                                                                                                                            |     |         |     | · · · · · · · · · · · · · · · · · · ·                   |
| servicable onlywhen it is pinned to the crankshaft.  14 34518                                                                                                                                                                                                                                                                                                                                                                                                                                                                                                                                                                                                                                                                                                                                                                                                                                                                                                                                                                                                                                                                                                                                                                                                                                                                                                                                                                                                                                                                                                                                                                                                                                                                                                                                                                                                                                                                                                                                                                                                                                                                  |     |         |     |                                                         |
| 14 34517 14 34518 15 Piston, Pin & Ring Set (Jot1) (2-3/4" Bore) 14 34519 15 Piston, Pin & Ring Set (Jour OS) 14 34519 16 Piston, Pin & Ring Set (Jour OS) 17 Responsive Piston, Pin & Ring Set (Jour OS) 18 Piston & Pin Assy. (Jour OS) (Incl. 16) 19 Piston & Pin Assy. (Jour OS) (Incl. 16) 19 Piston & Pin Assy. (Jour OS) (Incl. 16) 10 Piston & Pin Assy. (Jour OS) (Incl. 16) 11 Suz595 12 Suz595 13 Suz596 15 Suz596 16 Piston & Pin Assy. (Jour OS) (Incl. 16) 18 Suz597 19 Ring Set (Jour OS) 19 Piston & Pin Assy. (Jour OS) (Incl. 16) 19 Ring Set (Jour OS) 10 Piston & Pin Assy. (Jour OS) (Incl. 16) 11 Piston & Pin Assy. (Jour OS) (Incl. 16) 11 Piston & Pin Assy. (Jour OS) (Incl. 16) 12 Piston & Pin Assy. (Jour OS) (Incl. 16) 13 Jur Os) 14 Piston & Pin Assy. (Jour OS) (Incl. 16) 15 Jur Os) (Incl. 16) 16 Piston & Pin Assy. (Jour Os) (Incl. 16) 17 Piston & Pin Assy. (Jour Os) (Incl. 16) 18 Suz596 19 Ring Set (Jour Os) (Incl. 16) 18 Suz597 19 Ring Set (Jour Os) (Incl. 10 & 18) 19 Piston & Pin Assy. (Jour Os) (Incl. 10 & 18) 19 Piston & Pin Assy. (Jour Os) (Incl. 10 & 18) 10 Piston & Pin Assy. (Jour Os) (Incl. 10 & 18) 10 Piston & Pin Assy. (Jour Os) (Incl. 16) 11 Piston & Pin Assy. (Jour Os) (Incl. 16) 11 Piston & Pin Assy. (Jour Os) (Incl. 16) 11 Piston & Pin Assy. (Jour Os) (Incl. 16) 11 Piston & Pin Assy. (Jour Os) (Incl. 16) 11 Piston & Pin Assy. (Jour Os) (Incl. 16) 11 Piston & Pin Assy. (Jour Os) (Incl. 16) 11 Piston & Pin Assy. (Jour Os) (Incl. 16) 11 Piston & Pin Assy. (Jour Os) (Incl. 16) 11 Piston & Pin Assy. (Jour Os) (Incl. 16) 11 Piston & Pin Assy. (Jour Os) (Incl. 16) 11 Piston & Pin Assy. (Jour Os) (Incl. 16) 11 Piston & Pin Assy. (Jour Os) (Incl. 16) 11 Piston & Pin Assy. (Jour Os) (Incl. 16) 11 Piston & Pin Assy. (Jour Os) (Incl. 16) 11 Piston & Pin Asy. (Jur Os) (Incl. 16) 11 Piston & Pin Asy. (Jur Os) (Incl. 16) 11 Piston & Pin Asy. (Jur Os) (Incl. 16) 11 Piston & Pin Asy. (Jur Os) (Incl. 16) 11 Piston & Pin Asy. (Jur Os) (Incl. 16) 11 Piston & Pin Asy. (Idlor Os) (Idlor Os) (Idlor Os) (Idlor Os) 11 Pisto | 13  | 27884   |     |                                                         |
| 14 34518 14 34519 15ton, Pin & Ring Set (.010" OS) 14A 32592B Piston & Pin Assiy, (.910" OS) (Incl. 16) 14A 32593B Piston & Pin Assy, (.010" OS) (Incl. 16) 14A 32594B Piston & Pin Assy, (.010" OS) (Incl. 16) 15 32595 Ring Set (.910" OS) 15 32596 Ring Set (.920" OS) 16 27888 Ring Set (.020" OS) 17 32591C Rod Assy, (.000" OS) 18 650682C Rod Assy, Connecting (Incl. 10 & 18) 18 650682C Screw, Connecting rod (2 each) 21 32115 Camshaft (MCR) Lifter, Valve 23 31303B Cover, Cylinder (Incl. 24, 106 & 279) 24B 31546 Bushing, Crankshaft (Use as required) 24 28427 Seal, Oil 25 31297 Dipstick, Oil (Incl. 30) 26 30684 Rod Assy, Cover, Vilnder cover 26 30684 Rod Screw, 1/4-20 x 1-1/4" 30 29673 Rod Saket, Oil filler Rod Assy, Cover, Vilnder (Incl. 24) Rod                                                                                                                                                                                                                                                                                                                                                                                                                                                                                                                                                                                                                                                                                                                                                                                                                                                                                                                                                                                                                                                                                                                                                                                                                                                                                                              |     |         |     | servicable onlywhen it is pinned to the crankshaft.     |
| 14 34518 14 34519 15ton, Pin & Ring Set (.010" OS) 14A 32592B Piston & Pin Assiy, (.910" OS) (Incl. 16) 14A 32593B Piston & Pin Assy, (.010" OS) (Incl. 16) 14A 32594B Piston & Pin Assy, (.010" OS) (Incl. 16) 15 32595 Ring Set (.910" OS) 15 32596 Ring Set (.920" OS) 16 27888 Ring Set (.020" OS) 17 32591C Rod Assy, (.000" OS) 18 650682C Rod Assy, Connecting (Incl. 10 & 18) 18 650682C Screw, Connecting rod (2 each) 21 32115 Camshaft (MCR) Lifter, Valve 23 31303B Cover, Cylinder (Incl. 24, 106 & 279) 24B 31546 Bushing, Crankshaft (Use as required) 24 28427 Seal, Oil 25 31297 Dipstick, Oil (Incl. 30) 26 30684 Rod Assy, Cover, Vilnder cover 26 30684 Rod Screw, 1/4-20 x 1-1/4" 30 29673 Rod Saket, Oil filler Rod Assy, Cover, Vilnder (Incl. 24) Rod                                                                                                                                                                                                                                                                                                                                                                                                                                                                                                                                                                                                                                                                                                                                                                                                                                                                                                                                                                                                                                                                                                                                                                                                                                                                                                              | 14  | 34517   |     | Piston, Pin & Ring Set (Std.) (2-3/4" Bore)             |
| 143 4519 14A 32592B 14A 32593B 14A 32593B 14A 32593B 14A 32594B 15                                                                                                                                                                                                                                                                                                                                                                                                                                                                                                                                                                                                                                                                                                                                                                                                                                                                                                                                                                                                                                                                                                                                                                                                                                                                                                                                                                                                                                                                                                                                                                                                                                                                                                                                                                                                                                                                                                                                                                                                                                                             |     |         |     |                                                         |
| 14A 32592B 14A 32593B 14A 32593B 14A 32594B 15                                                                                                                                                                                                                                                                                                                                                                                                                                                                                                                                                                                                                                                                                                                                                                                                                                                                                                                                                                                                                                                                                                                                                                                                                                                                                                                                                                                                                                                                                                                                                                                                                                                                                                                                                                                                                                                                                                                                                                                                                                                                                 |     |         |     |                                                         |
| 14A 32593B 14A 32594B 14A 32594B 15 32595 16 Piston & Pin Ass'y. (010" OS) (Incl. 16) 17 32596 18 Ring Set (020" OS) 18 32597 18 Ring Set (020" OS) 19 32597 19 Ring Set (020" OS) 19 32591C 19 32591C 19 32591C 20 34034 21 32115 22 34034 23 31303B 24B 31546 24 28427 25 31297 26 30684 27 52 31297 28 650488 29 5673 29 63584 20 29673 21 32631A 21 32631A 22 32631A 23 30938A 24 2773 25 30938A 36 650697A 36 650697A 37 34251 38 27896A 39 28423 39 28423 39 28423 39 28424 30 28679 30 28676 30 28676 30 28684 30 2799 30 28676 30 28677 31 36 650695A 31 3297 32 32631 33 30338 34 27793 35 28942 36 650695A 37 34251 38 27896A 39 28423 39 28424 40 28424 41 28425 Cover, Valve 2000 Cover, V |     |         |     |                                                         |
| 14A 32594B 15 32595 17 32596 18 Ring Set (Std.) (2-3/4" Bore) 18 32596 19 32597 10 32597 11 32597 12 Ring Set (1020" OS) 13 32597 14 27888 15 32591 15 32591 16 27888 17 32591C 18 Rod Assy., Connecting (Incl. 10 & 18) 18 650662C 19 32115 20 34034 21 32115 21 34034 22 34034 23 31303B 24B 31546 25 Bushing, Crankshaft (Use as required) 26 30684 27 28427 28 31297 29 10 10 10 10 10 10 10 10 10 10 10 10 10                                                                                                                                                                                                                                                                                                                                                                                                                                                                                                                                                                                                                                                                                                                                                                                                                                                                                                                                                                                                                                                                                                                                                                                                                                                                                                                                                                                                                                                                                                                                                                                                                                                                                                             |     |         |     |                                                         |
| 15 32596   Ring Set (Std.) (2'3/4" Bore)                                                                                                                                                                                                                                                                                                                                                                                                                                                                                                                                                                                                                                                                                                                                                                                                                                                                                                                                                                                                                                                                                                                                                                                                                                                                                                                                                                                                                                                                                                                                                                                                                                                                                                                                                                                                                                                                                                                                                                                                                                                                                       |     |         |     |                                                         |
| 15       32596       Ring Set (.010" OS)         16       27888       Ring, Piston pin retaining         17       32591C       Rod Assy., Connecting (Incl. 10 & 18)         18       650662C       Screw, Connecting rod (2 each)         21       32115       Camshaft (MCR)         22       34034       Lifter, Valve         23       31303B       Cover, Cylinder (Incl. 24, 106 & 279)         24B       31546       Bushing, Crankshaft (Use as required)         24       28427       Seal, Oil         25       31297       Dipstick, Oil (Incl. 30)         26       30684       * Gasket, Cylinder cover         28       650488       Screw, 1/4-20 x 1-1/4"         30       29673       * Gasket, Oil filler         31       650489       Screw, 1/4-20 x 5/8"         32       32631A       * Gasket, Cylinder head         33       30938A       Head, Cylinder         34       27793       Clip, Conduit (Use as required)         35       28942       Screw, 5/16-18 x 2-1/2" (Use as required)         36       650695A       Screw, 5/16-18 x 2-1/2" (Use as required)         36       650695A       Screw, 5/16-18 x 2-1/2" (Use as required) <td< td=""><td></td><td></td><td></td><td></td></td<>                                                                                                                                                                                                                                                                                                                                                                                                                                                                                                                                                                                                                                                                                                                                                                                                                                                                                                  |     |         |     |                                                         |
| 15       32597       Ring Set (.020" OS)         16       27888       Ring, Piston pin retaining         17       32591C       Rod Assy., Connecting (Incl. 10 & 18)         18       650662C       Screw, Connecting rod (2 each)         21       32115       Camshaft (MCR)         22       34034       Lifter, Valve         23       31303B       Cover, Cylinder (Incl. 24, 106 & 279)         24B       31546       Bushing, Crankshaft (Use as required)         24       28427       Seal, Oil         25       31297       Dipstick, Oil (Incl. 30)         26       30684       * Gasket, Cylinder cover         28       650488       Screw, 1/4-20 x 1-1/4"         30       29673       * Gasket, Oil filler         31       650489       Screw, 1/4-20 x 5/8"         32       32631A       * Gasket, Oylinder head         43       27793       Cip, Conduit (Use as required)         35       28942       Screw, 10-32 x 3/8" (Use as required)         36       650697A       Screw, 5/16-18 x 2-1/2" (Use as required)         36       650694A       Screw, 5/16-18 x 2-1/4" (Use as required)         37       34251       Resistor Spark Plug                                                                                                                                                                                                                                                                                                                                                                                                                                                                                                                                                                                                                                                                                                                                                                                                                                                                                                                                                         |     |         |     |                                                         |
| 16       27888       Ring, Piston pin retaining         17       32591C       Rod Assy., Connecting (Incl. 10 & 18)         18       650662C       Screw, Connecting rod (2 each)         21       32115       Camshaff (MCR)         22       34034       Lifter, Valve         23       31303B       Cover, Cylinder (Incl. 24, 106 & 279)         24B       31546       Bushing, Crankshaft (Use as required)         24       28427       Seal, Oil         25       31297       Dipstick, Oil (Incl. 30)         26       30684       Screw, 1/4-20 x 1-1/4*         30       29673       * Gasket, Oil filler         31       650489       Screw, 1/4-20 x 5/8"         32       32631A       * Gasket, Oylinder         33       30938A       Head, Oylinder         42       Z7793       Clip, Conduit (Use as required)         35       28942       Screw, 5/16-18 x 2-1/2" (Use as required)         36       650697A       Screw, 5/16-18 x 2-1/2" (Use as required)         36       650695A       Screw, 5/16-18 x 2 2" (Use as required)         37       34251       Resistor Spark Plug (RJ-8C)         37       34251       Resistor Spark Plug         38 </td <td></td> <td></td> <td></td> <td></td>                                                                                                                                                                                                                                                                                                                                                                                                                                                                                                                                                                                                                                                                                                                                                                                                                                                                                                     |     |         |     |                                                         |
| 17 32591C 18 650662C 20 Screw, Connecting (Incl. 10 & 18) 21 32115 22 34034 23 31303B 24 Cover, Cylinder (Incl. 24, 106 & 279) 24B 31546 25 31297 26 30684 27 Seal, Oil 28 650488 29 Screw, 1/4-20 x 1-1/4" 30 29673 31 650489 32 32631A 33 30938A 34 27793 35 28942 36 650697A 36 650695A 37 34251 38 27896A 39 28423 40 28424 41 28425  Roa Assy., Connecting (Incl. 10 & 18) Screw, Connecting (Incl. 24, 106 & 279) Screw, Cylinder (Incl. 24, 106 & 279) Bushing, Crankshaft (Use as required) Seal, Oil Iller Screw, 1/4-20 x 5/8" Screw, 1/4-20 x  |     |         |     | Ring Set (.020" OS)                                     |
| 18       650662C       Screw, Connecting rod (2 each)         21       32115       Camshaft (MCR)         22       34034       Lifter, Valve         23       31303B       Cover, Cylinder (Incl. 24, 106 & 279)         24B       31546       Bushing, Crankshaft (Use as required)         24       28427       Seal, Oil         25       31297       Dipstick, Oil (Incl. 30)         26       30684       * Gasket, Cylinder cover         28       650488       Screw, 1/4-20 x 1-1/4"         30       29673       * Gasket, Oil filler         31       650489       Screw, 1/4-20 x 5/8"         32       32631A       * Gasket, Cylinder head         43       33 30938A       Head, Cylinder         4       27793       Clip, Conduit (Use as required)         35       28942       Screw, 10-32 x 3/8" (Use as required)         36       650697A       Screw, 5/16-18 x 2-1/2" (Use as requi red)         36       650695A       Screw, 5/16-18 x 2-1/2" (Use as requi red)         36       650694A       Screw, 5/16-18 x 2-1/2" (Use as required)         37       34251       Resistor Spark Plug         38       27896A       * Gasket, Breather cover                                                                                                                                                                                                                                                                                                                                                                                                                                                                                                                                                                                                                                                                                                                                                                                                                                                                                                                                                    | 16  | 27888   |     | Ring, Piston pin retaining                              |
| 18       650662C       Screw, Connecting rod (2 each)         21       32115       Camshaft (MCR)         22       34034       Lifter, Valve         23       31303B       Cover, Cylinder (Incl. 24, 106 & 279)         24B       31546       Bushing, Crankshaft (Use as required)         24       28427       Seal, Oil         25       31297       Dipstick, Oil (Incl. 30)         26       30684       * Gasket, Cylinder cover         28       650488       Screw, 1/4-20 x 1-1/4"         30       29673       * Gasket, Oil filler         31       650489       Screw, 1/4-20 x 5/8"         32       32631A       * Gasket, Cylinder head         43       33 30938A       Head, Cylinder         4       27793       Clip, Conduit (Use as required)         35       28942       Screw, 10-32 x 3/8" (Use as required)         36       650697A       Screw, 5/16-18 x 2-1/2" (Use as requi red)         36       650695A       Screw, 5/16-18 x 2-1/2" (Use as requi red)         36       650694A       Screw, 5/16-18 x 2-1/2" (Use as required)         37       34251       Resistor Spark Plug         38       27896A       * Gasket, Breather cover                                                                                                                                                                                                                                                                                                                                                                                                                                                                                                                                                                                                                                                                                                                                                                                                                                                                                                                                                    | 17  | 32591C  |     | Rod Assy., Connecting (Incl. 10 & 18)                   |
| 21 32115                                                                                                                                                                                                                                                                                                                                                                                                                                                                                                                                                                                                                                                                                                                                                                                                                                                                                                                                                                                                                                                                                                                                                                                                                                                                                                                                                                                                                                                                                                                                                                                                                                                                                                                                                                                                                                                                                                                                                                                                                                                                                                                       | 18  | 650662C |     |                                                         |
| 22 34034                                                                                                                                                                                                                                                                                                                                                                                                                                                                                                                                                                                                                                                                                                                                                                                                                                                                                                                                                                                                                                                                                                                                                                                                                                                                                                                                                                                                                                                                                                                                                                                                                                                                                                                                                                                                                                                                                                                                                                                                                                                                                                                       | 21  | 32115   |     | Camshaft (MCR)                                          |
| 23 31303B                                                                                                                                                                                                                                                                                                                                                                                                                                                                                                                                                                                                                                                                                                                                                                                                                                                                                                                                                                                                                                                                                                                                                                                                                                                                                                                                                                                                                                                                                                                                                                                                                                                                                                                                                                                                                                                                                                                                                                                                                                                                                                                      | 22  | 34034   |     | Lifter. Valve                                           |
| 24B 31546 Bushing, Crankshaft (Use as required) 24 28427 Seal, Oil 25 31297 Dipstick, Oil (Incl. 30) 26 30684 *Gasket, Cylinder cover 28 650488 Screw, 1/4-20 x 1-1/4" 30 29673 *Gasket, Oil filler 31 650489 Screw, 1/4-20 x 5/8" 32 32631A *Gasket, Cylinder head 4 27793 Clip, Conduit (Use as required) 35 28942 Screw, 10-32 x 3/8" (Use as required) 36 650697A Screw, 5/16-18 x 2-1/2" (Use as required) 36 650695A Screw, 5/16-18 x 2-1/4" (Use as required) 37 33636 Resistor Spark Plug (RJ-8C) 38 27896A *Gasket, Cylinder 40 28424 Element, Breather Cover, Valve spring                                                                                                                                                                                                                                                                                                                                                                                                                                                                                                                                                                                                                                                                                                                                                                                                                                                                                                                                                                                                                                                                                                                                                                                                                                                                                                                                                                                                                                                                                                                                           |     |         |     |                                                         |
| 24 28427 Seal, Oil 25 31297 Dipstick, Oil (Incl. 30) 26 30684 * Gasket, Cylinder cover 28 650488 Screw, 1/4-20 x 1-1/4" 30 29673 * Gasket, Oil filler 31 650489 Screw, 1/4-20 x 5/8" 32 32631A * Gasket, Cylinder head 4 27793 Clip, Conduit (Use as required) 35 28942 Screw, 10-32 x 3/8" (Use as required) 36 650697A Screw, 5/16-18 x 2-1/2" (Use as requi red) 36 650695A Screw, 5/16-18 x 2-1/4" (Use as requi red) 37 33636 Resistor Spark Plug (RJ-8C) 37 34251 Resistor Spark Plug 38 27896A * Gasket, Breather 40 28424 Element, Breather 41 28425 Cover, Valve spring                                                                                                                                                                                                                                                                                                                                                                                                                                                                                                                                                                                                                                                                                                                                                                                                                                                                                                                                                                                                                                                                                                                                                                                                                                                                                                                                                                                                                                                                                                                                               |     |         |     |                                                         |
| 25       31297       Dipstick, Oil (Incl. 30)         26       30684       * Gasket, Cylinder cover         28       650488       Screw, 1/4-20 x 1-1/4"         30       29673       * Gasket, Oil filler         31       650489       Screw, 1/4-20 x 5/8"         32       32631A       * Gasket, Cylinder head         33       30938A       Head, Cylinder         34       27793       Clip, Conduit (Use as required)         35       28942       Screw, 10-32 x 3/8" (Use as required)         36       650697A       Screw, 5/16-18 x 2-1/2" (Use as requi red)         36       650695A       Screw, 5/16-18 x 2-1/4" (Use as required)         37       33636       Resistor Spark Plug (RJ-8C)         37       34251       Resistor Spark Plug (RJ-8C)         38       27896A       * Gasket, Breather cover         39       28423       Body, Breather         40       28424       Element, Breather         41       28425       Cover, Valve spring                                                                                                                                                                                                                                                                                                                                                                                                                                                                                                                                                                                                                                                                                                                                                                                                                                                                                                                                                                                                                                                                                                                                                       |     |         |     | • • • • • • • • • • • • • • • • • • • •                 |
| 26 30684                                                                                                                                                                                                                                                                                                                                                                                                                                                                                                                                                                                                                                                                                                                                                                                                                                                                                                                                                                                                                                                                                                                                                                                                                                                                                                                                                                                                                                                                                                                                                                                                                                                                                                                                                                                                                                                                                                                                                                                                                                                                                                                       |     |         |     |                                                         |
| 28 650488 Screw, 1/4-20 x 1-1/4" 30 29673 * Gasket, Oil filler 31 650489 Screw, 1/4-20 x 5/8" 32 32631A * Gasket, Cylinder head 33 30938A Head, Cylinder 34 27793 Clip, Conduit (Use as required) 35 28942 Screw, 10-32 x 3/8" (Use as required) 36 650697A Screw, 5/16-18 x 2-1/2" (Use as requi red) 36 650694A Screw, 5/16-18 x 2-1/4" (Use as requi red) 37 33636 Resistor Spark Plug (RJ-8C) 37 34251 Resistor Spark Plug 38 27896A * Gasket, Breather cover 39 28423 Body, Breather 40 28424 Element, Breather 41 28425 Cover, Valve spring                                                                                                                                                                                                                                                                                                                                                                                                                                                                                                                                                                                                                                                                                                                                                                                                                                                                                                                                                                                                                                                                                                                                                                                                                                                                                                                                                                                                                                                                                                                                                                              |     |         |     |                                                         |
| 30       29673       * Gasket, Oil filler         31       650489       Screw, 1/4-20 x 5/8"         32       32631A       * Gasket, Cylinder head         33       30938A       Head, Cylinder         34       27793       Clip, Conduit (Use as required)         35       28942       Screw, 10-32 x 3/8" (Use as required)         36       650697A       Screw, 5/16-18 x 2-1/2" (Use as required)         36       650695A       Screw, 5/16-18 x 2" (Use as required)         36       650694A       Screw, 5/16-18 x 2" (Use as required)         37       33636       Resistor Spark Plug (RJ-8C)         37       34251       Resistor Spark Plug         38       27896A       * Gasket, Breather cover         39       28423       Body, Breather         40       28424       Element, Breather         41       28425       Cover, Valve spring                                                                                                                                                                                                                                                                                                                                                                                                                                                                                                                                                                                                                                                                                                                                                                                                                                                                                                                                                                                                                                                                                                                                                                                                                                                                |     |         |     |                                                         |
| 31       650489       Screw, 1/4-20 x 5/8"         32       32631A       * Gasket, Cylinder head         33       30938A       Head, Cylinder         34       27793       Clip, Conduit (Use as required)         35       28942       Screw, 10-32 x 3/8" (Use as required)         36       650697A       Screw, 5/16-18 x 2-1/2" (Use as requi red)         36       650695A       Screw, 5/16-18 x 2" (Use as required)         37       33636       Resistor Spark Plug (RJ-8C)         37       34251       Resistor Spark Plug         38       27896A       * Gasket, Breather cover         39       28423       Body, Breather         40       28424       Element, Breather         41       28425       Cover, Valve spring                                                                                                                                                                                                                                                                                                                                                                                                                                                                                                                                                                                                                                                                                                                                                                                                                                                                                                                                                                                                                                                                                                                                                                                                                                                                                                                                                                                      |     |         |     | •                                                       |
| 32       32631A       * Gasket, Cylinder head         33       30938A       Head, Cylinder         34       27793       Clip, Conduit (Use as required)         35       28942       Screw, 10-32 x 3/8" (Use as required)         36       650697A       Screw, 5/16-18 x 2-1/2" (Use as requi red)         36       650695A       Screw, 5/16-18 x 2" (Use as required)         36       650694A       Screw, 5/16-18 x 2" (Use as required)         37       33636       Resistor Spark Plug (RJ-8C)         37       34251       Resistor Spark Plug         38       27896A       * Gasket, Breather cover         39       28423       Body, Breather         40       28424       Element, Breather         41       28425       Cover, Valve spring                                                                                                                                                                                                                                                                                                                                                                                                                                                                                                                                                                                                                                                                                                                                                                                                                                                                                                                                                                                                                                                                                                                                                                                                                                                                                                                                                                    |     |         |     |                                                         |
| 33 30938A Head, Cylinder 34 27793 Clip, Conduit (Use as required) 35 28942 Screw, 10-32 x 3/8" (Use as required) 36 650697A Screw, 5/16-18 x 2-1/2" (Use as requi red) 36 650695A Screw, 5/16-18 x 2-1/4" (Use as requi red) 36 650694A Screw, 5/16-18 x 2" (Use as required) 37 33636 Resistor Spark Plug (RJ-8C) 37 34251 Resistor Spark Plug 38 27896A * Gasket, Breather cover 39 28423 Body, Breather 40 28424 Element, Breather 41 28425 Cover, Valve spring                                                                                                                                                                                                                                                                                                                                                                                                                                                                                                                                                                                                                                                                                                                                                                                                                                                                                                                                                                                                                                                                                                                                                                                                                                                                                                                                                                                                                                                                                                                                                                                                                                                             |     |         |     | ·                                                       |
| 34       27793       Clip, Conduit (Use as required)         35       28942       Screw, 10-32 x 3/8" (Use as required)         36       650697A       Screw, 5/16-18 x 2-1/2" (Use as requi red)         36       650695A       Screw, 5/16-18 x 2" (Use as required)         36       650694A       Screw, 5/16-18 x 2" (Use as required)         37       33636       Resistor Spark Plug (RJ-8C)         37       34251       Resistor Spark Plug         38       27896A       * Gasket, Breather cover         39       28423       Body, Breather         40       28424       Element, Breather         41       28425       Cover, Valve spring                                                                                                                                                                                                                                                                                                                                                                                                                                                                                                                                                                                                                                                                                                                                                                                                                                                                                                                                                                                                                                                                                                                                                                                                                                                                                                                                                                                                                                                                       |     |         |     | · · · · · · · · · · · · · · · · · · ·                   |
| 35       28942       Screw, 10-32 x 3/8" (Use as required)         36       650697A       Screw, 5/16-18 x 2-1/2" (Use as requi red)         36       650695A       Screw, 5/16-18 x 2-1/4" (Use as requi red)         36       650694A       Screw, 5/16-18 x 2" (Use as required)         37       33636       Resistor Spark Plug (RJ-8C)         37       34251       Resistor Spark Plug         38       27896A       * Gasket, Breather cover         39       28423       Body, Breather         40       28424       Element, Breather         41       28425       Cover, Valve spring                                                                                                                                                                                                                                                                                                                                                                                                                                                                                                                                                                                                                                                                                                                                                                                                                                                                                                                                                                                                                                                                                                                                                                                                                                                                                                                                                                                                                                                                                                                               |     |         |     |                                                         |
| 36       650697A       Screw, 5/16-18 x 2-1/2" (Use as requi red)         36       650695A       Screw, 5/16-18 x 2-1/4" (Use as requi red)         36       650694A       Screw, 5/16-18 x 2" (Use as required)         37       33636       Resistor Spark Plug (RJ-8C)         37       34251       Resistor Spark Plug         38       27896A       * Gasket, Breather cover         39       28423       Body, Breather         40       28424       Element, Breather         41       28425       Cover, Valve spring                                                                                                                                                                                                                                                                                                                                                                                                                                                                                                                                                                                                                                                                                                                                                                                                                                                                                                                                                                                                                                                                                                                                                                                                                                                                                                                                                                                                                                                                                                                                                                                                  |     |         |     | · · · · · · · · · · · · · · · · · · ·                   |
| 36       650695A       Screw, 5/16-18 x 2-1/4" (Use as required)         36       650694A       Screw, 5/16-18 x 2" (Use as required)         37       33636       Resistor Spark Plug (RJ-8C)         37       34251       Resistor Spark Plug         38       27896A       * Gasket, Breather cover         39       28423       Body, Breather         40       28424       Element, Breather         41       28425       Cover, Valve spring                                                                                                                                                                                                                                                                                                                                                                                                                                                                                                                                                                                                                                                                                                                                                                                                                                                                                                                                                                                                                                                                                                                                                                                                                                                                                                                                                                                                                                                                                                                                                                                                                                                                             |     |         |     |                                                         |
| 36       650694A       Screw, 5/16-18 x 2" (Use as required)         37       33636       Resistor Spark Plug (RJ-8C)         37       34251       Resistor Spark Plug         38       27896A       * Gasket, Breather cover         39       28423       Body, Breather         40       28424       Element, Breather         41       28425       Cover, Valve spring                                                                                                                                                                                                                                                                                                                                                                                                                                                                                                                                                                                                                                                                                                                                                                                                                                                                                                                                                                                                                                                                                                                                                                                                                                                                                                                                                                                                                                                                                                                                                                                                                                                                                                                                                      |     |         |     |                                                         |
| 36       650694A       Screw, 5/16-18 x 2" (Use as required)         37       33636       Resistor Spark Plug (RJ-8C)         37       34251       Resistor Spark Plug         38       27896A       * Gasket, Breather cover         39       28423       Body, Breather         40       28424       Element, Breather         41       28425       Cover, Valve spring                                                                                                                                                                                                                                                                                                                                                                                                                                                                                                                                                                                                                                                                                                                                                                                                                                                                                                                                                                                                                                                                                                                                                                                                                                                                                                                                                                                                                                                                                                                                                                                                                                                                                                                                                      | 36  | 650695A |     | Screw, 5/16-18 x 2-1/4" (Use as requi red)              |
| 37       33636       Resistor Spark Plug (RJ-8C)         37       34251       Resistor Spark Plug         38       27896A       * Gasket, Breather cover         39       28423       Body, Breather         40       28424       Element, Breather         41       28425       Cover, Valve spring                                                                                                                                                                                                                                                                                                                                                                                                                                                                                                                                                                                                                                                                                                                                                                                                                                                                                                                                                                                                                                                                                                                                                                                                                                                                                                                                                                                                                                                                                                                                                                                                                                                                                                                                                                                                                           | 36  | 650694A |     | Screw, 5/16-18 x 2" (Use as required)                   |
| 37 34251 Resistor Spark Plug 38 27896A * Gasket, Breather cover 39 28423 Body, Breather 40 28424 Element, Breather 41 28425 Cover, Valve spring                                                                                                                                                                                                                                                                                                                                                                                                                                                                                                                                                                                                                                                                                                                                                                                                                                                                                                                                                                                                                                                                                                                                                                                                                                                                                                                                                                                                                                                                                                                                                                                                                                                                                                                                                                                                                                                                                                                                                                                |     |         |     | • • •                                                   |
| 38 27896A * Gasket, Breather cover 39 28423 Body, Breather 40 28424 Element, Breather 41 28425 Cover, Valve spring                                                                                                                                                                                                                                                                                                                                                                                                                                                                                                                                                                                                                                                                                                                                                                                                                                                                                                                                                                                                                                                                                                                                                                                                                                                                                                                                                                                                                                                                                                                                                                                                                                                                                                                                                                                                                                                                                                                                                                                                             |     |         |     | . • ,                                                   |
| 39 28423 Body, Breather 40 28424 Element, Breather 41 28425 Cover, Valve spring                                                                                                                                                                                                                                                                                                                                                                                                                                                                                                                                                                                                                                                                                                                                                                                                                                                                                                                                                                                                                                                                                                                                                                                                                                                                                                                                                                                                                                                                                                                                                                                                                                                                                                                                                                                                                                                                                                                                                                                                                                                |     |         |     | •                                                       |
| 40 28424 Element, Breather<br>41 28425 Cover, Valve spring                                                                                                                                                                                                                                                                                                                                                                                                                                                                                                                                                                                                                                                                                                                                                                                                                                                                                                                                                                                                                                                                                                                                                                                                                                                                                                                                                                                                                                                                                                                                                                                                                                                                                                                                                                                                                                                                                                                                                                                                                                                                     |     |         |     |                                                         |
| 41 28425 Cover, Valve spring                                                                                                                                                                                                                                                                                                                                                                                                                                                                                                                                                                                                                                                                                                                                                                                                                                                                                                                                                                                                                                                                                                                                                                                                                                                                                                                                                                                                                                                                                                                                                                                                                                                                                                                                                                                                                                                                                                                                                                                                                                                                                                   |     |         |     | · · · · · · · · · · · · · · · · · · ·                   |
| · · · · · · · · · · · · · · · · · · ·                                                                                                                                                                                                                                                                                                                                                                                                                                                                                                                                                                                                                                                                                                                                                                                                                                                                                                                                                                                                                                                                                                                                                                                                                                                                                                                                                                                                                                                                                                                                                                                                                                                                                                                                                                                                                                                                                                                                                                                                                                                                                          |     |         |     |                                                         |
| 42 20073 Washer (Use as required)                                                                                                                                                                                                                                                                                                                                                                                                                                                                                                                                                                                                                                                                                                                                                                                                                                                                                                                                                                                                                                                                                                                                                                                                                                                                                                                                                                                                                                                                                                                                                                                                                                                                                                                                                                                                                                                                                                                                                                                                                                                                                              |     |         |     | • •                                                     |
|                                                                                                                                                                                                                                                                                                                                                                                                                                                                                                                                                                                                                                                                                                                                                                                                                                                                                                                                                                                                                                                                                                                                                                                                                                                                                                                                                                                                                                                                                                                                                                                                                                                                                                                                                                                                                                                                                                                                                                                                                                                                                                                                | 42  | 20013   |     | vvasilei (Use as requileu)                              |