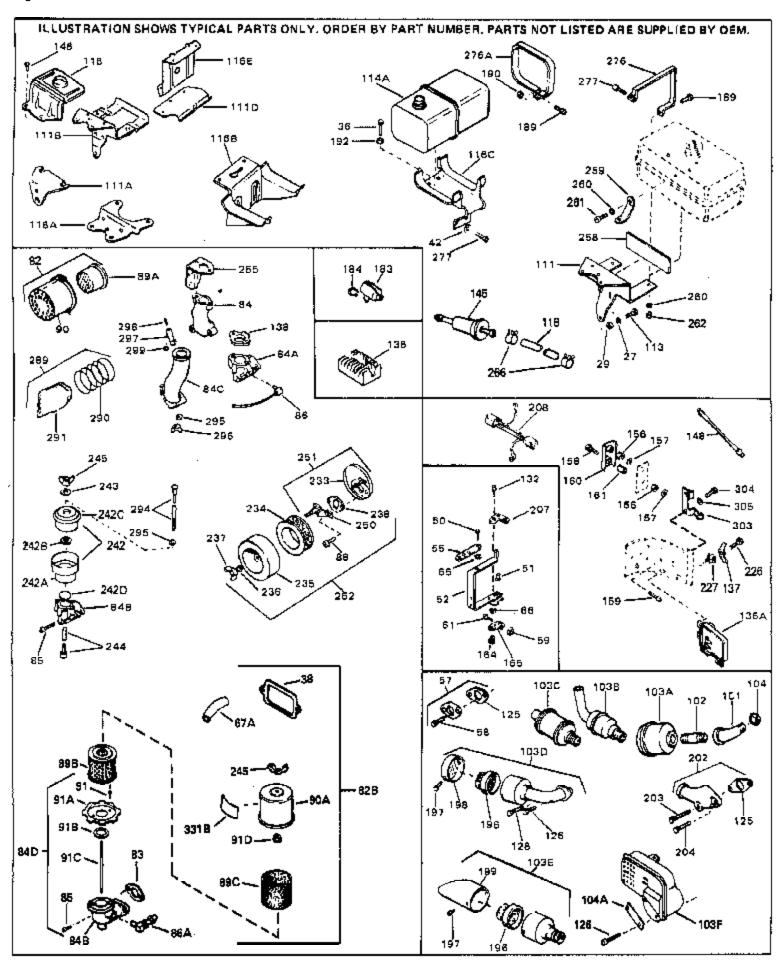

| Ref # Part Number                                                                                                                                                                                                                                                                                                                                                                                                                                                                                                                                                                                                                                                                                                                                                                                                                                                                                                                                                                                                                                                                                                                                                                                                                                                                                                                                                                                                                                                                                                                                                                                                                                                                                                                                                                                                                                                                                                                                                                                                                                                                                                              |     |         |     |                                                         |
|--------------------------------------------------------------------------------------------------------------------------------------------------------------------------------------------------------------------------------------------------------------------------------------------------------------------------------------------------------------------------------------------------------------------------------------------------------------------------------------------------------------------------------------------------------------------------------------------------------------------------------------------------------------------------------------------------------------------------------------------------------------------------------------------------------------------------------------------------------------------------------------------------------------------------------------------------------------------------------------------------------------------------------------------------------------------------------------------------------------------------------------------------------------------------------------------------------------------------------------------------------------------------------------------------------------------------------------------------------------------------------------------------------------------------------------------------------------------------------------------------------------------------------------------------------------------------------------------------------------------------------------------------------------------------------------------------------------------------------------------------------------------------------------------------------------------------------------------------------------------------------------------------------------------------------------------------------------------------------------------------------------------------------------------------------------------------------------------------------------------------------|-----|---------|-----|---------------------------------------------------------|
| 2 27652 Pin, Dowel 3 27642 Plug, Oil drain 4 23630 Seal, Oil Intake Valve (Sid.) (Incl. 9) 15 22783 Intake Valve (Sid.) (Incl. 9) 6 27878A Exhaust Valve (Sid.) (Incl. 9) 6 27878A Exhaust Valve (Sid.) (Incl. 9) 7 27882 Cap, Upper valve spring 7 A 20810 Pin, Valve spring retainer (Use as re quired) 8 27881 Spring, Valve 9 32581 Spring, Valve 9 32581 Cap, Lower valve spring 10A 32581 Cap, Lower valve spring 10A 32581 Cap, Lower valve spring 10A 32590 Plate, Lock & Oil dipper (This plate may be replaced by 34242 oil dipper but 650662C screw must be used.) 10 3422 Dipper, Oil 11 32844 Cranicater (Incl. 12 & 13) 12 27884 Carket (Incl. 12 & 13) 13 27884 Cranicater (Incl. 12 & 13) 14 34517 Plate, Incl. 14 34518 Plate, Incl. 14 34519 14 34519 Plate, Incl. 14 Ring Set (Id) (2-34* Bore) 14A 32593B Plate, Incl. 14 Ring Set (Id) (2-34* Bore) 14A 32593B Plate, Incl. 14 Ring Set (Id) (2-34* Bore) 14A 32594B Plate, Incl. 14 Ring Set (Id) (2-34* Bore) 15 32596 Ring Set (Oil (Incl. 16) 16 32596 Ring Set (Oil (Incl. 16) 17 32591C Rod Set (Incl. 16) 18 60063C Set (Incl. 16) 18 60063C Set (Incl. 16) 19 Ing Set (Id) (Col. 16) 19 Ing Set (Id |     |         | Qty |                                                         |
| 3 27642 Plug, Oil drain 4 32630 Seal, Oil 5 32783 Intake Valve (Std.) (Incl. 9) 5 32784 Intake Valve (Std.) (Incl. 9) 6 27878A Exhaust Valve (Std.) (Incl. 9) 6 27880A Exhaust Valve (Std.) (Incl. 9) 7 27882 Cap, Upper valve spring 7A 20810 Pin, Valve spring retainer (Use as re quired) 8 27881 Spring, Valve 8 27881 Spring, Valve 9 32581 Cap, Lower valve spring 10A 32581 Cap, Lower valve spring 10A 32590 Plate, Lock & Oil dipper (This plate may be replaced by 34242 oil dipper to 650662C screw must be used.) 10 34242 Dipper, Oil 11 32844 Crankshaft (Incl. 12 & 13) 12 28783 Crankshaft (Used in early production) 13 27884 Car, Lower Valve spring 14 34517 Piston, Pin & Ring Set (Std.) (2-34" Bore) 14 34519 Piston, Pin & Ring Set (Std.) (2-34" Bore) 14 34519 Piston, Pin & Ring Set (Oth" O'S) 14 32593B Piston, Pin & Ring Set (Oth" O'S) 14 32594B Piston & Pin Assy. (Oth" O'S) (Incl. 16) 15 32595 Ring Set (Std.) (2-34" Bore) 16 27886 Ring, Piston & Pin Assy. (Coth" O'S) (Incl. 16) 17 32597 Ring Set (Std.) (2-34" Bore) 18 600662C Screw Cornecting Incl. 10 & 18) 19 10 Cardinal Ring Set (Coth" O'S) (Incl. 16) 19 10 Cardinal Ring Set (Coth" O'S) (Incl. 16) 19 11 Cardinal Ring Set (Coth" O'S) (Incl. 16) 19 11 Cardinal Ring Set (Coth" O'S) (Incl. 16) 19 11 Cardinal Ring Set (Coth" O'S) (Incl. 16) 19 11 Cardinal Ring Set (Coth" O'S) (Incl. 16) 19 11 Cardinal Ring Set (Coth" O'S) (Incl. 16) 19 11 Cardinal Ring Set (Coth" O'S) (Incl. 16) 19 11 Cardinal Ring Set (Coth" O'S) (Incl. 16) 19 11 Cardinal Ring Set (Coth" O'S) (Incl. 16) 19 11 Cardinal Ring Set (Coth" O'S) (Incl. 16) 19 11 Cardinal Ring Set (Coth" O'S) (Incl. 16) 19 11 Cardinal Ring Set (Coth" O'S) (Incl. 16) 11 Cardinal Ring Set (Coth" O'S) 11 Cardinal Ring Set (Coth" O'S) (Incl. 16) 11 Cardinal Ring Set (Coth" O'S) 11 Cardinal Ring Set (Coth" O'S) 11 Cardinal Ring Set (Coth" O'S) 12 Cardinal Ring Set (Coth" O'S) 13 Cardinal Ring Set (Coth" O'S) 14 Cardinal Ring Set (Coth" O'S) 15 Cardinal Ring Set (Coth" O'S) 16 Cardinal Ring Set (Coth" O'S) 17 Cardinal Ring Set (Coth" O |     |         |     |                                                         |
| 4 32630 Seal, Oil Intake Valve (Std.) (Incl. 9) 5 32783 Intake Valve (Std.) (Incl. 9) 6 278784 Exhaust Valve (Std.) (Incl. 9) 6 27878A Exhaust Valve (Std.) (Incl. 9) 7 27882 Cap. Upper valve Spring 7 A 20810 Pin, Valve Spring retainer (Use as re quired) 8 27881 Spring, Valve 9 32581 Spring, Valve 9 32581 Cap. Upper valve spring 10 32590 Pile, Lock & Oil dipper (This plate may be replaced by 34242 oil dipper but 850662C screw must be used.) 10 34242 Dipper, Oil 1 32844 Crankshaft (Gear Pin (Early production ) 11 327884 Crankshaft (Incl. 12 & 13) 12 27884 Crankshaft (Gear Pin (Early production ) 13 27884 Crankshaft (Gear Pin (Early production ) 14 34517 Piston, Pin & Ring Set (Std.) (2-34* Bore) 14 34518 Piston, Pin & Ring Set (O10* OS) 14 34519 Piston, Pin & Ring Set (O20* OS) 14 32593B Piston & Pin Assy, (Std.) 2-34* (Incl. 16) 15 32596 Ring Set (Std.) 2-34* (Incl. 16) 16 32596 Ring Set (Std.) 2-34* (Incl. 16) 17 32591 Piston & Pin Assy, (O10* OS) (Incl. 16) 18 32597 Ring Set (Std.) 2-34* Bore) 19 32597 Ring Set (O20* OS) 16 27888 Ring Set (D10* OS) 18 666662C Screw (O20* OS) 19 24034 Lifter, Valve 29 31303B Cover, Cylinder (Incl. 10 & 18) 29 31303B Cover, Cylinder (Incl. 24, 106 & 279) 29 31297 Dipstok, Oil (Incl. 30) 29 31303B Cover, Cylinder (Incl. 24, 20 as required) 29 3251 Research (Jiller Cover) 20 32631 Piston & Pin Assy, (Condon (Incl. 24) 20 32973 Screw, 14-20 x 518* 20 329873 Screw, 14-20 x 518* 20 329873 Screw, 14-20 x 518* 20 329874 Screw, 14-20 x 518* 20 329875 Screw, 14-20 x 518* 20 329875 Screw, 14-20 x 518* 20 329876 Screw, 14-20 x 518* 21 32516 Screw, 14-20 x 518* 22 34034 Head, Cylinder head 23 32631 Piston & Pin Assy, Connecting (Incl. 10 & 18) 24 2427 Scal. Oil (Incl. 30) 25 3684 Screw, 14-20 x 518* 26 3634A Screw, 16-16 x 2-12* (Use as required) 26 3634A Screw, 16-16 x 2-12* (Use as required) 27 30 30 30 30 30 30 30 30 30 30 30 30 30                                                                                                                                                                |     |         |     |                                                         |
| 5 32783   Intake Valve (Std.) (Incl. 9)   5 32784   Intake Valve (17.32** OS) (Incl. 9)   6 278784   Exhaust Valve (17.32** OS) (Incl. 9)   6 27880A   Exhaust Valve (17.32** OS) (Incl. 9)   6 27880A   Exhaust Valve (17.32** OS) (Incl. 9)   7 27882   Cap. Upper valve spring   Cap. Upper valve spring   Pr. Valve spring retainer (Use as re quired)   8 27881   Spring, Valve   7 27881   Spring, Valve   7 27881   Spring, Valve   7 27881   Spring, Valve   7 2881   Cap. Lower valve spring   Pr. Valve spring    | 3   | 27642   |     | Plug, Oil drain                                         |
| 5 32784   Intake Valve (1/32" OS) (incl. 9) 6 27878A   Exhaust Valve (1/32" OS) (incl. 9) 6 27880A   Exhaust Valve (1/32" OS) (incl. 9) 7 27882   Cap. Upper valve spring 7 A 20810   Pin, Valve spring retainer (Use as re quired) 8 27881   Spring, Valve 9 32581   Cap. Upper valve spring 9 32581   Cap. Upper valve spring 10A 32590   Pale, Lock & Oil dipper (This plate may be replaced by 3/242 oil dipper but 680682C screw must be used.) 10 34242   Dipper, Oil 11 32844   Crankshaft (Gae Pin (Early production ) 12 27884   Crankshaft (Gae Pin (Early production ) 13 27884   Crankshaft (Gae Pin (Early production ) 14 34517   Piston, Pin & Ring Set (Orl O'OS) 14 34518   Piston, Pin & Ring Set (Orl O'OS) 14 34519   Piston, Pin & Ring Set (Orl O'OS) 14 34519   Piston, Pin & Ring Set (Orl O'OS) 14 32593B   Piston & Pin Assy, (Sol12)-34" (Incl. 16) 15 32596   Ring Set (Sid.) (2-34" Bore) 15 32596   Ring Set (Orl O'OS) (Incl. 16) 16 32597   Ring Set (Orl O'OS) (Incl. 16) 17 32596   Ring Set (Orl O'OS) 18 66060C   Rod Assy, Connecting (Incl. 10 & 18) 28 17 32591   Carnkshaft (Use as required) 29 313038   Cover, Cylinder (Incl. 24, 106 & 279) 29 32514   Carnkshaft (Use as required) 29 31297   Dipstick Oil (Incl. 30) 29 32514   Carnkshaft (Use as required) 20 32631   Carnkshaft (Use as required) 21 32115   Carnkshaft (Use as required) 22 34034   Lifter, Valve   Carnkshaft (Use as required) 23 313038   Cover, Cylinder (Incl. 24, 106 & 279) 25 31297   Dipstick Oil (Incl. 30) 26 3084   Casket, Oylinder head 27 31 65049   Carnkshaft (Use as required) 28 65049   Casket, Oylinder head 29 65049   Casket, Oylinder head 30 29673   Casket, Dylinder head 31 303836   Resistor Spark Plug (Rule) 32 3251   Resistor Spark Plug (Rule) 33 34251   Resistor Spark Plug (Rule) 34 2424   Element, Breather 44 28425   Cover, Valve spring                                                                                                                                                                                                                             | 4   | 32630   |     | Seal, Oil                                               |
| 5 32784   Intake Valve (1/32" OS) (incl. 9) 6 27878A   Exhaust Valve (1/32" OS) (incl. 9) 6 27880A   Exhaust Valve (1/32" OS) (incl. 9) 7 27882   Cap. Upper valve spring 7 A 20810   Pin, Valve spring retainer (Use as re quired) 8 27881   Spring, Valve 9 32581   Cap. Upper valve spring 9 32581   Cap. Upper valve spring 10A 32590   Pale, Lock & Oil dipper (This plate may be replaced by 3/242 oil dipper but 680682C screw must be used.) 10 34242   Dipper, Oil 11 32844   Crankshaft (Gae Pin (Early production ) 12 27884   Crankshaft (Gae Pin (Early production ) 13 27884   Crankshaft (Gae Pin (Early production ) 14 34517   Piston, Pin & Ring Set (Orl O'OS) 14 34518   Piston, Pin & Ring Set (Orl O'OS) 14 34519   Piston, Pin & Ring Set (Orl O'OS) 14 34519   Piston, Pin & Ring Set (Orl O'OS) 14 32593B   Piston & Pin Assy, (Sol12)-34" (Incl. 16) 15 32596   Ring Set (Sid.) (2-34" Bore) 15 32596   Ring Set (Orl O'OS) (Incl. 16) 16 32597   Ring Set (Orl O'OS) (Incl. 16) 17 32596   Ring Set (Orl O'OS) 18 66060C   Rod Assy, Connecting (Incl. 10 & 18) 28 17 32591   Carnkshaft (Use as required) 29 313038   Cover, Cylinder (Incl. 24, 106 & 279) 29 32514   Carnkshaft (Use as required) 29 31297   Dipstick Oil (Incl. 30) 29 32514   Carnkshaft (Use as required) 20 32631   Carnkshaft (Use as required) 21 32115   Carnkshaft (Use as required) 22 34034   Lifter, Valve   Carnkshaft (Use as required) 23 313038   Cover, Cylinder (Incl. 24, 106 & 279) 25 31297   Dipstick Oil (Incl. 30) 26 3084   Casket, Oylinder head 27 31 65049   Carnkshaft (Use as required) 28 65049   Casket, Oylinder head 29 65049   Casket, Oylinder head 30 29673   Casket, Dylinder head 31 303836   Resistor Spark Plug (Rule) 32 3251   Resistor Spark Plug (Rule) 33 34251   Resistor Spark Plug (Rule) 34 2424   Element, Breather 44 28425   Cover, Valve spring                                                                                                                                                                                                                             | 5   | 32783   |     | Intake Valve (Std.) (Incl. 9)                           |
| 6 27878A Exhaust Valve (Std.) (find. 9) 6 27880A Exhaust Valve (Std.) (find. 9) 7 27882 Cap. Upper valve spring 7 20810 Pin Valve spring retainer (Use as re quired) 8 27881 Spring, Valve 9 32881 Spring, Valve 9 32881 Spring, Valve 9 32881 Spring, Valve 9 32881 Cap. Lover valve spring 10A 32590 Piate, Lock & Oil dipper (This plate may be replaced by 34242 oil dipper but 650662C screw must be used.) 10 34242 Dipper, Oil 11 32844 Crankshaft (Ind. 12 & 13) 12 29783 Charlshaft (Gard Pin (Early production ) 13 27884 Crankshaft (Gard Pin (Early production) This gear is servicable onlywhen it is pinned to the crankshaft. 14 34517 Piston, Pin & Ring Set (5010' OS) 14 34519 Piston, Pin & Ring Set (5010' OS) 14 34519 Piston, Pin & Ring Set (5010' OS) 14 32592B Piston & Pin Assy. (1010' OS) (Ind. 16) 15 32595 Piston & Pin Assy. (1010' OS) (Ind. 16) 15 32595 Ring Set (0.010' OS) 16 27888 Ring Set (0.010' OS) 17 32591C Rod Assy., Connecting (Ind. 10 & 18) 18 650662C Screw Connecting (Ind. 10 & 18) 28 31303B Cover, Cylinder (Ind. 24, 106 & 279) 28 31303B Cover, Cylinder (Ind. 30) 28 32 32331A Gaster, Cylinder cover 28 32 33331A Gaster, Cylinder cover 38 26423 Body (10 20' Gaster) 39 28423 Cover, Cylinder Hug                                                                                                                                                                                                                                                                                                                                                                                                                                                                                                                                                                                                                                                                                                                                                                                                                                                                   |     |         |     | , , ,                                                   |
| 6 27880A 7 27882 7 27882 Cap, Upper valve spring 7 27882 Cap, Upper valve spring 8 27881 Spring, Valve 8 27881 Spring, Valve 8 27881 Spring, Valve Spring, V |     |         |     |                                                         |
| 7 27882 7 A 20810 8 27881 8 A 27881 8 A 27881 8 A 27881 8 A 27881 9 A 32581 9 A 32581 9 A 32581 10 A 32590 10 A 32590 10 A 32422 11 32944 11 32944 12 29783 12 29783 13 27884 14 34517 14 34517 15 34518 16 34518 17 4 34518 18 3592B 18 4 32592B 19 19 19 19 19 19 19 19 19 19 19 19 19 1                                                                                                                                                                                                                                                                                                                                                                                                                                                                                                                                                                                                                                                                                                                                                                                                                                                                                                                                                                                                                                                                                                                                                                                                                                                                                                                                                                                                                                                                                                                                                                                                                                                                                                                                                                                                                                     |     |         |     |                                                         |
| 7A 20810 8 77881 8 77881 9 77881 8 A 27881 9 32581 9 32581 9 32581 10A 32590 Plate, Lock & Oil dipper (This plate may be replaced by 34242 oil dipper but Esof662C screw must be used.)  10 34242 Dipper, Oil 11 32844 Crankshaft (Incl. 12 & 13) Crankshaft (Gear Pin (Early production.) This gear is serviced by crankshaft.  14 34517 Piston, Pin & Ring Set (JOTO 'GS.) Piston, Pin & Ring Set (JOTO 'GS.) Piston & Pin Assy. (Gold (Cearly) (Incl. 16) Piston & |     |         |     | , , ,                                                   |
| 8 27881 8 A 27881 9 A 32581 9 A 32581 9 A 32581 10 Cap, Lower valve spring 10 A 32580 11 Cap, Lower valve spring 10 A 32580 11 Cap, Lower valve spring 11 A 32580 12 Cap, Lower valve spring 12 Cap, Lower valve spring 13 2422 13 Cap, Lower valve spring 14 3422 14 Cap, Lower valve spring 15 Cap, Lower valve spring 16 Cap, Lower valve spring 17 Cap, Lower valve spring 18 Cap, Lower valve spring 19 Cap, Lower valve spring 19 Cap, Lower valve spring 10 Cap, Lower valve spring 10 Cap, Lower valve spring 11 Cap, Lower valve spring 12 Cap, Lower valve spring 12 Cap, Lower valve spring 12 Cap, Lower valve spring 13 Cap, Lower valve spring 14 Cap, Lower valve spring 14 Cap, Lower valve spring 14 Cap, Lower valve spring 15 Cap, Lower valve spring 16 Cap, Lower valve spring 17 Cap, Lower valve spring 18 Cap, Lower valve spring 18 Cap, Lower valve spring 19 Cap, Lower valve spring 10 Cap, Lower valve valve spring 10 Cap, Lower valve valve valve spring 10 Cap, Lower valve valve valve spring 10 Cap, Lower valve valve valve valve spring 10 Cap, Lower valve  |     |         |     |                                                         |
| 8A 27881 9 32581 Cap, Lower valve spring Cap, Lower valve spring Plate, Lock & Oil dipper (This plate may be replaced by 34242 oil dipper but 650662C screw must be used.)  10 34242 Dipper, Oil Crankshaft (Incl. 12 & 13) Crankshaft (Used in early production) This gear is servicable onlywhen it is pinned to the crankshaft.  14 34517 Piston, Pin & Ring Set (Std.) (2-34" Bore) Piston, Pin & Ring Set (101" OS) Piston, Pin & Ring Set (101" OS) Piston, Pin & Ring Set (101" OS) Piston, Pin & Ring Set (102" OS) Piston & Pin Assy. (J01" OS) (Incl. 16) Piston & Pin Assy. (J01" OS) Piston & Pin Assy.  |     |         |     | • • • • • • • • • • • • • • • • • • • •                 |
| 9 32581 Cap, Lower valve spring 9A 32581 Cap, Lower valve spring 10A 32590 Plate, Lock & Oil dipper (This plate may be replaced by 34242 oil dipper but 650662C screw must be used.)  10 34242 Dipper, Oil Crankshaft (Incl. 12 & 13) 11 32844 Crankshaft (Incl. 12 & 13) 12 29783 Crankshaft Gear Pin (Early production ) 13 27884 Gear, Crankshaft (Desd in early produ clion) This gear is servicable onlywhen it is pinned to the crankshaft.  14 34517 Piston, Pin & Ring Set (Sold.) (2-3/4" Bore) 14 34518 Piston, Pin & Ring Set (1010" OS) 14 34519 Piston, Pin & Ring Set (1020" OS) 15 3259B Piston & Pin Assy, (Sold.)(2-3/4")(Incl.16) 16 3259B Piston & Pin Assy, (Sold.)(2-3/4")(Incl.16) 17 3259B Piston & Pin Assy, (1020" OS) (Incl. 16) 18 32595 Ring Set (Sold.) (2-3/4" Bore) 18 32596 Ring Set (Sold.) (2-3/4" Bore) 18 32597 Ring Set (Ol0" OS) 18 600602 Sorew, Connecting (Incl. 10 & 18) 28 600602 Sorew, Connecting (Incl. 10 & 18) 28 31303B Cover, Cylinder (Incl. 24, 106 & 279) 28 31303B Cover, Cylinder cover 28 31303B Sorew, (14-20 x 1-1/4" Seaket, Cylinder cover 28 31303B Sorew, (14-20 x 1-1/4" Gasket, Cylinder cover 38 30938A Head, Cylinder Cover 38 30938A Head, Cylinder Load 39 30938A Head, Cylinder Load 30 30938A Head, Cylinder Load 30 30938A Sorew, (16-18 x 2-1/2" (Use as required) 30 26673 Saket, Cylinder Load 31 660695A Sorew, (51-61 8 x 2-1/2" (Use as required) 32 28251 Resistor Spark Plug 32 328423 Body, Waster 34 28425 Cover, Valve spirng                                                                                                                                                                                                                                                                                                                                                                                                                                                                                                                                                                                                                |     |         |     |                                                         |
| 9A 32581 10A 32590 Plate, Lock & Oil dipper (This plate may be replaced by 34242 oil dipper but 650662C screw must be used.) 10 34242 Dipper, Oil 11 32844 Crankshaft (Ind. 12 & 13) Crankshaft (Ind. 12 & 13) Crankshaft (Ind. 12 & 13) Crankshaft (Gear Pin (Early production) Gear, Crankshaft (Gear Pin (Early production) This gear is servicable onlywhen it is pinned to the crankshaft.  14 34517 Pliston, Pin & Ring, Set (Std.) (2-34* Bore) Piston, Pin & Ring, Set (Oid.) (2-34* Bore) Piston, Pin & Ring, Set (Oid.) (2-34* Bore) Piston, Pin & Ring, Set (Oid.) (2-34* Ind. 16) Piston, Pin & Ring, Set (Oid.) (2-34* Ind. 16) Piston & Pin Assy. (Oid.) (0-3) Piston & Pin Assy. (0-3) Pisto |     |         |     |                                                         |
| Plaie, Lock & Oli dipper (This plate may be replaced by 34242 oil dipper but 650662C screw must be used.)   10 34242                                                                                                                                                                                                                                                                                                                                                                                                                                                                                                                                                                                                                                                                                                                                                                                                                                                                                                                                                                                                                                                                                                                                                                                                                                                                                                                                                                                                                                                                                                                                                                                                                                                                                                                                                                                                                                                                                                                                                                                                           |     |         |     | •                                                       |
| 34242 di dipper but 650662C screw must be used.)  10 34242                                                                                                                                                                                                                                                                                                                                                                                                                                                                                                                                                                                                                                                                                                                                                                                                                                                                                                                                                                                                                                                                                                                                                                                                                                                                                                                                                                                                                                                                                                                                                                                                                                                                                                                                                                                                                                                                                                                                                                                                                                                                     |     |         |     |                                                         |
| 10 34242 Dipper, Oil 11 32844 Crankshaft (Incl. 12 & 13) 12 29783 Crankshaft (Gear Pin (Early production ) Gear, Crankshaft (Gear Pin (Early production ) Gear, Crankshaft (Used in early production) This gear is servicable onlywhen it is pinned to the crankshaft.  14 34517 Piston, Pin & Ring Set (Std.) (2-34" Bore) 14 34518 Piston, Pin & Ring Set (Jol0" OS) 14 34519 Piston, Pin & Ring Set (Jol0" OS) 14 34519 Piston & Pin Assiy. (Std.) (2-34") (In cl.16) 14 32592B Piston & Pin Assiy. (Std.) (2-34") (In cl.16) 14 32594B Piston & Pin Assiy. (ODIO" OS) (Incl. 16) 15 32596 Ring Set (Std.) (2-34" Bore) 15 32596 Ring Set (Std.) (2-34" Bore) 16 27888 Ring. Piston & Pin Assy. (Jol0" OS) 17 32591C Rod Assy. Connecting (Incl. 10 & 18) 18 650662C Screw, Connecting (Incl. 10 & 18) 18 650662C Screw, Connecting (Incl. 10 & 18) 22 34034 Lifter, Valve 23 31303B Cover, Cylinder (Incl. 24, 106 & 279) 24B 31546 Bushing, Crankshaft (Use as required) 24 28427 Seal, Oil 25 31297 Dipstick, Oil (Incl. 30) 26 30884 Screw, 114-20 x 518" 30 29673 Gasket, Cylinder cover 30 30884 Screw, 114-20 x 518" 31 650489 Screw, 114-20 x 518" 32 326311 Gasket, Cylinder head 42 4277 Gasket, Cylinder over 33 30938A Head, Cylinder 34 27793 Cip, Conduit (Use as required) 35 28942 Screw, 114-20 x 518" 36 500694A Screw, 516-18 x 2 -1/2" (Use as required) 37 33636 Resistor Spark Plug (R18 x 2) 38 27898A Gasket, Plug (R18 x 2) 39 28423 Body, Breather 40 28424 Element, Breather 40 28425 Cover, Valve Spring                                                                                                                                                                                                                                                                                                                                                                                                                                                                                                                                                                                        | 10A | 32590   |     | Plate, Lock & Oil dipper (This plate may be replaced by |
| 11 32844 12 29783 13 27884 14 34517 15 28784 15 29785 16 297864 17 297864 18 297864 19 297864 19 297864 10 297864 11 32844 12 297864 11 32844 12 297864 13 27884 15 297864 16 297864 16 297864 16 297864 16 297864 17 297864 18 34517 19 29150n, Pin & Ring Set (Std.) (2-3/4" Bore) 19 297864 19 29786 19 29786 19 29786 19 29786 19 29786 19 29786 19 29786 19 29786 19 29786 19 29786 19 29786 19 29786 19 29786 19 29786 19 29786 19 29786 19 29786 19 29786 19 29786 19 29786 19 29786 19 29786 19 29786 19 29786 19 29786 19 29786 19 29786 19 29786 19 29786 19 29786 19 29786 19 29786 19 29786 19 29786 19 29786 19 29786 19 29786 19 29786 19 29786 19 29786 19 29786 19 29786 19 29786 19 29786 19 29786 19 29786 19 29786 19 29786 19 29786 19 29786 19 29786 19 29786 19 29786 19 29786 19 29786 19 29786 19 29786 19 29786 19 29786 19 29786 19 29786 19 29786 19 29786 19 29786 19 29786 19 29786 19 29786 19 29786 19 29786 19 29786 19 29786 19 29786 19 29786 19 29786 19 29786 19 29786 19 29786 19 29786 19 29786 19 29786 19 29786 19 29786 19 29786 19 29786 19 29786 19 29786 19 29786 19 29786 19 29786 19 29786 19 29786 19 29786 19 29786 19 29786 19 29786 19 29786 19 29786 19 29786 19 29786 19 29786 19 29786 19 29786 19 29786 19 29786 19 29786 19 29786 19 29786 19 29786 19 29786 19 29786 19 29786 19 29786 19 29786 19 29786 19 29786 19 29786 19 29786 19 29786 19 29786 19 29786 19 29786 19 29786 19 29786 19 29786 19 29786 19 29786 19 29786 19 29786 19 29786 19 29786 19 29786 19 29786 19 29786 19 29786 19 29786 19 29786 19 29786 19 29786 29786 29786 29786 29786 29786 29786 29786 29786 29786 29786 29786 29786 29786 29786 29786 29786 29786 29786 29786 29786 29786 29786 29786 29786 29786 29786 29786 29786 29786 29786 29786 29786 29786 29786 29786 29786 29786 29786 29786 29786 29786 29786 29786 29786 29786 29786 29786 29786 29786 29786 29786 29786 29786 29786 29786 29786 29786 29786 29786 29786 29786 29786 29786 29786 29786 29786 29786 29786 29786 29786 29786 29786 29786 29786 29786 29786 29786 29786 29786 29786 29786 29786 29786 29786 29786 29786 2 |     |         |     | 34242 oil dipper but 650662C screw must be used.)       |
| 11 32844 12 29783 13 27884 14 34517 15 28784 15 29785 16 297864 17 297864 18 297864 19 297864 19 297864 10 297864 11 32844 12 297864 11 32844 12 297864 13 27884 15 297864 16 297864 16 297864 16 297864 16 297864 17 297864 18 34517 19 29150n, Pin & Ring Set (Std.) (2-3/4" Bore) 19 297864 19 29786 19 29786 19 29786 19 29786 19 29786 19 29786 19 29786 19 29786 19 29786 19 29786 19 29786 19 29786 19 29786 19 29786 19 29786 19 29786 19 29786 19 29786 19 29786 19 29786 19 29786 19 29786 19 29786 19 29786 19 29786 19 29786 19 29786 19 29786 19 29786 19 29786 19 29786 19 29786 19 29786 19 29786 19 29786 19 29786 19 29786 19 29786 19 29786 19 29786 19 29786 19 29786 19 29786 19 29786 19 29786 19 29786 19 29786 19 29786 19 29786 19 29786 19 29786 19 29786 19 29786 19 29786 19 29786 19 29786 19 29786 19 29786 19 29786 19 29786 19 29786 19 29786 19 29786 19 29786 19 29786 19 29786 19 29786 19 29786 19 29786 19 29786 19 29786 19 29786 19 29786 19 29786 19 29786 19 29786 19 29786 19 29786 19 29786 19 29786 19 29786 19 29786 19 29786 19 29786 19 29786 19 29786 19 29786 19 29786 19 29786 19 29786 19 29786 19 29786 19 29786 19 29786 19 29786 19 29786 19 29786 19 29786 19 29786 19 29786 19 29786 19 29786 19 29786 19 29786 19 29786 19 29786 19 29786 19 29786 19 29786 19 29786 19 29786 19 29786 19 29786 19 29786 19 29786 19 29786 19 29786 19 29786 19 29786 19 29786 19 29786 19 29786 19 29786 19 29786 19 29786 19 29786 19 29786 19 29786 19 29786 19 29786 19 29786 19 29786 19 29786 19 29786 19 29786 19 29786 19 29786 19 29786 29786 29786 29786 29786 29786 29786 29786 29786 29786 29786 29786 29786 29786 29786 29786 29786 29786 29786 29786 29786 29786 29786 29786 29786 29786 29786 29786 29786 29786 29786 29786 29786 29786 29786 29786 29786 29786 29786 29786 29786 29786 29786 29786 29786 29786 29786 29786 29786 29786 29786 29786 29786 29786 29786 29786 29786 29786 29786 29786 29786 29786 29786 29786 29786 29786 29786 29786 29786 29786 29786 29786 29786 29786 29786 29786 29786 29786 29786 29786 29786 29786 29786 29786 29786 29786 29786 2 | 10  | 24242   |     | Dippor Oil                                              |
| 12 29783                                                                                                                                                                                                                                                                                                                                                                                                                                                                                                                                                                                                                                                                                                                                                                                                                                                                                                                                                                                                                                                                                                                                                                                                                                                                                                                                                                                                                                                                                                                                                                                                                                                                                                                                                                                                                                                                                                                                                                                                                                                                                                                       |     |         |     |                                                         |
| Gear, Crankshaft (Used in early produ citon) This gear is servicable onlywhen it is pinned to the crankshaft.  14 34517 Piston, Pin & Ring Set (Std.) (2.34" Bore)  14 34518 Piston, Pin & Ring Set (Ot0" OS)  14 34519 Piston, Pin & Ring Set (Ot0" OS)  14 32592B Piston & Pin Assy. (Ot10" CS) (Incl. 16)  14 32593B Piston & Pin Assy. (Ot10" CS) (Incl. 16)  14 32594B Piston & Pin Assy. (Ot0" OS) (Incl. 16)  15 32595 Ring Set (Ot0" OS)  16 27888 Piston & Pin Assy. (O20" OS)  16 27888 Ring, Piston pin retaining  17 32591C Rod Assy., Connecting (Incl. 10 & 18)  18 650662C Screw, Connecting rod (2 each)  21 32115 Carshaft (MCR)  21 32115 Carshaft (MCR)  22 34034 Lifter, Valve  23 31303B Cover, Cylinder (Incl. 24, 106 & 279)  24B 31546 Bushing, Crankshaft (Use as required)  25 31297 Dipstick, Oil (Incl. 30)  26 30684 Screw, 1/4-20 x 1-1/4"  30 29673 "Gasket, Cylinder cover  26 650488 Screw, 1/4-20 x 1-1/4"  31 650489 Screw, 1/4-20 x 1-1/4"  32 32631A "Gasket, Cylinder head  14 2642 Red Cover, Cylinder (Incl. 30)  35 28942 Screw, 1/4-20 x 1-1/4"  36 650695A Screw, 1/4-20 x 1-1/4" (Use as required)  37 34251 Resistor Spark Plug (RJ-8C)  38 27896A Screw, 5/16-18 x 2-1/4" (Use as required)  39 28423 Body, Breather  40 28424 Element, Breather  Cover, Valves pring                                                                                                                                                                                                                                                                                                                                                                                                                                                                                                                                                                                                                                                                                                                                                                                                            |     |         |     | · · · · · · · · · · · · · · · · · · ·                   |
| servicable onlywhen it is pinned to the crankshaft.  14 34518                                                                                                                                                                                                                                                                                                                                                                                                                                                                                                                                                                                                                                                                                                                                                                                                                                                                                                                                                                                                                                                                                                                                                                                                                                                                                                                                                                                                                                                                                                                                                                                                                                                                                                                                                                                                                                                                                                                                                                                                                                                                  |     |         |     |                                                         |
| 14 34517 14 34518 15 Piston, Pin & Ring Set (Jot1) (2-3/4" Bore) 14 34519 15 Piston, Pin & Ring Set (Jour OS) 14 34519 16 Piston, Pin & Ring Set (Jour OS) 17 Responsive Piston, Pin & Ring Set (Jour OS) 18 Piston & Pin Assy. (Jour OS) (Incl. 16) 19 Piston & Pin Assy. (Jour OS) (Incl. 16) 19 Piston & Pin Assy. (Jour OS) (Incl. 16) 10 Piston & Pin Assy. (Jour OS) (Incl. 16) 11 Suz595 12 Suz595 13 Suz596 15 Suz596 16 Piston & Pin Assy. (Jour OS) (Incl. 16) 18 Suz597 19 Ring Set (Jour OS) 19 Piston & Pin Assy. (Jour OS) (Incl. 16) 19 Ring Set (Jour OS) 10 Piston & Pin Assy. (Jour OS) (Incl. 16) 11 Piston & Pin Assy. (Jour OS) (Incl. 16) 11 Piston & Pin Assy. (Jour OS) (Incl. 16) 12 Piston & Pin Assy. (Jour OS) (Incl. 16) 13 Jur Os) 14 Piston & Pin Assy. (Jour OS) (Incl. 16) 15 Jur Os) (Incl. 16) 16 Piston & Pin Assy. (Jour Os) (Incl. 16) 17 Piston & Pin Assy. (Jour Os) (Incl. 16) 18 Suz596 19 Ring Set (Jour Os) (Incl. 16) 18 Suz597 19 Ring Set (Jour Os) (Incl. 10 & 18) 19 Piston & Pin Assy. (Jour Os) (Incl. 10 & 18) 19 Piston & Pin Assy. (Jour Os) (Incl. 10 & 18) 10 Piston & Pin Assy. (Jour Os) (Incl. 10 & 18) 10 Piston & Pin Assy. (Jour Os) (Incl. 16) 11 Piston & Pin Assy. (Jour Os) (Incl. 16) 11 Piston & Pin Assy. (Jour Os) (Incl. 16) 11 Piston & Pin Assy. (Jour Os) (Incl. 16) 11 Piston & Pin Assy. (Jour Os) (Incl. 16) 11 Piston & Pin Assy. (Jour Os) (Incl. 16) 11 Piston & Pin Assy. (Jour Os) (Incl. 16) 11 Piston & Pin Assy. (Jour Os) (Incl. 16) 11 Piston & Pin Assy. (Jour Os) (Incl. 16) 11 Piston & Pin Assy. (Jour Os) (Incl. 16) 11 Piston & Pin Assy. (Jour Os) (Incl. 16) 11 Piston & Pin Assy. (Jour Os) (Incl. 16) 11 Piston & Pin Assy. (Jour Os) (Incl. 16) 11 Piston & Pin Assy. (Jour Os) (Incl. 16) 11 Piston & Pin Assy. (Jour Os) (Incl. 16) 11 Piston & Pin Asy. (Jur Os) (Incl. 16) 11 Piston & Pin Asy. (Jur Os) (Incl. 16) 11 Piston & Pin Asy. (Jur Os) (Incl. 16) 11 Piston & Pin Asy. (Jur Os) (Incl. 16) 11 Piston & Pin Asy. (Jur Os) (Incl. 16) 11 Piston & Pin Asy. (Idlor Os) (Idlor Os) (Idlor Os) (Idlor Os) 11 Pisto | 13  | 27884   |     |                                                         |
| 14 34518 14 34519 15ton, Pin & Ring Set (.010" OS) 14A 32592B Piston & Pin Assiy, (.910" OS) (Incl. 16) 14A 32593B Piston & Pin Assy, (.010" OS) (Incl. 16) 14A 32594B Piston & Pin Assy, (.010" OS) (Incl. 16) 15 32595 Ring Set (.910" OS) 15 32596 Ring Set (.920" OS) 16 27888 Ring Set (.020" OS) 17 32591C Rod Assy, (.000" OS) 18 650682C Rod Assy, Connecting (Incl. 10 & 18) 18 650682C Screw, Connecting rod (2 each) 21 32115 Camshaft (MCR) Lifter, Valve 23 31303B Cover, Cylinder (Incl. 24, 106 & 279) 24B 31546 Bushing, Crankshaft (Use as required) 24 28427 Seal, Oil 25 31297 Dipstick, Oil (Incl. 30) 26 30684 Rod Assy, Cover, Vilnder cover 26 30684 Rod Screw, 1/4-20 x 1-1/4" 30 29673 Rod Saket, Oil filler Rod Assy, Cover, Vilnder (Incl. 24) Rod                                                                                                                                                                                                                                                                                                                                                                                                                                                                                                                                                                                                                                                                                                                                                                                                                                                                                                                                                                                                                                                                                                                                                                                                                                                                                                              |     |         |     | servicable onlywhen it is pinned to the crankshaft.     |
| 14 34518 14 34519 15ton, Pin & Ring Set (.010" OS) 14A 32592B Piston & Pin Assiy, (.910" OS) (Incl. 16) 14A 32593B Piston & Pin Assy, (.010" OS) (Incl. 16) 14A 32594B Piston & Pin Assy, (.010" OS) (Incl. 16) 15 32595 Ring Set (.910" OS) 15 32596 Ring Set (.920" OS) 16 27888 Ring Set (.020" OS) 17 32591C Rod Assy, (.000" OS) 18 650682C Rod Assy, Connecting (Incl. 10 & 18) 18 650682C Screw, Connecting rod (2 each) 21 32115 Camshaft (MCR) Lifter, Valve 23 31303B Cover, Cylinder (Incl. 24, 106 & 279) 24B 31546 Bushing, Crankshaft (Use as required) 24 28427 Seal, Oil 25 31297 Dipstick, Oil (Incl. 30) 26 30684 Rod Assy, Cover, Vilnder cover 26 30684 Rod Screw, 1/4-20 x 1-1/4" 30 29673 Rod Saket, Oil filler Rod Assy, Cover, Vilnder (Incl. 24) Rod                                                                                                                                                                                                                                                                                                                                                                                                                                                                                                                                                                                                                                                                                                                                                                                                                                                                                                                                                                                                                                                                                                                                                                                                                                                                                                              | 14  | 34517   |     | Piston, Pin & Ring Set (Std.) (2-3/4" Bore)             |
| 143 4519 14A 32592B 14A 32593B 14A 32593B 14A 32593B 14A 32594B 15                                                                                                                                                                                                                                                                                                                                                                                                                                                                                                                                                                                                                                                                                                                                                                                                                                                                                                                                                                                                                                                                                                                                                                                                                                                                                                                                                                                                                                                                                                                                                                                                                                                                                                                                                                                                                                                                                                                                                                                                                                                             |     |         |     |                                                         |
| 14A 32592B 14A 32593B 14A 32593B 14A 32594B 15                                                                                                                                                                                                                                                                                                                                                                                                                                                                                                                                                                                                                                                                                                                                                                                                                                                                                                                                                                                                                                                                                                                                                                                                                                                                                                                                                                                                                                                                                                                                                                                                                                                                                                                                                                                                                                                                                                                                                                                                                                                                                 |     |         |     |                                                         |
| 14A 32593B 14A 32594B 14A 32594B 15 32595 16 Piston & Pin Ass'y. (010" OS) (Incl. 16) 17 32596 18 Ring Set (020" OS) 18 32597 18 Ring Set (020" OS) 19 32597 19 Ring Set (020" OS) 19 32591C 19 32591C 19 32591C 20 34034 21 32115 22 34034 23 31303B 24B 31546 24 28427 25 31297 26 30684 27 52 31297 28 650488 29 5673 29 63584 20 29673 21 32631A 21 32631A 22 32631A 23 30938A 24 2773 25 30938A 36 650697A 36 650697A 37 34251 38 27896A 39 28423 39 28423 39 28423 39 28424 30 28679 30 28676 30 28676 30 28684 30 2799 30 28676 30 28677 31 36 650695A 31 3297 32 32631 33 30338 34 27793 35 28942 36 650695A 37 34251 38 27896A 39 28423 39 28424 40 28424 41 28425 Cover, Valve 2000 Cover, V |     |         |     |                                                         |
| 14A 32594B 15 32595 17 32596 18 Ring Set (Std.) (2-3/4" Bore) 18 32596 19 32597 10 32597 11 32597 12 Ring Set (1020" OS) 13 32597 14 27888 15 32591 15 32591 16 27888 17 32591C 18 Rod Assy., Connecting (Incl. 10 & 18) 18 650662C 19 32115 20 34034 21 32115 21 34034 22 34034 23 31303B 24B 31546 25 Bushing, Crankshaft (Use as required) 26 30684 27 28427 28 31297 29 10 10 10 10 10 10 10 10 10 10 10 10 10                                                                                                                                                                                                                                                                                                                                                                                                                                                                                                                                                                                                                                                                                                                                                                                                                                                                                                                                                                                                                                                                                                                                                                                                                                                                                                                                                                                                                                                                                                                                                                                                                                                                                                             |     |         |     |                                                         |
| 15 32596   Ring Set (Std.) (2'3/4" Bore)                                                                                                                                                                                                                                                                                                                                                                                                                                                                                                                                                                                                                                                                                                                                                                                                                                                                                                                                                                                                                                                                                                                                                                                                                                                                                                                                                                                                                                                                                                                                                                                                                                                                                                                                                                                                                                                                                                                                                                                                                                                                                       |     |         |     |                                                         |
| 15       32596       Ring Set (.010" OS)         16       27888       Ring, Piston pin retaining         17       32591C       Rod Assy., Connecting (Incl. 10 & 18)         18       650662C       Screw, Connecting rod (2 each)         21       32115       Camshaft (MCR)         22       34034       Lifter, Valve         23       31303B       Cover, Cylinder (Incl. 24, 106 & 279)         24B       31546       Bushing, Crankshaft (Use as required)         24       28427       Seal, Oil         25       31297       Dipstick, Oil (Incl. 30)         26       30684       * Gasket, Cylinder cover         28       650488       Screw, 1/4-20 x 1-1/4"         30       29673       * Gasket, Oil filler         31       650489       Screw, 1/4-20 x 5/8"         32       32631A       * Gasket, Cylinder head         33       30938A       Head, Cylinder         34       27793       Clip, Conduit (Use as required)         35       28942       Screw, 5/16-18 x 2-1/2" (Use as required)         36       650695A       Screw, 5/16-18 x 2-1/2" (Use as required)         36       650695A       Screw, 5/16-18 x 2-1/2" (Use as required) <td< td=""><td></td><td></td><td></td><td></td></td<>                                                                                                                                                                                                                                                                                                                                                                                                                                                                                                                                                                                                                                                                                                                                                                                                                                                                                                  |     |         |     |                                                         |
| 15       32597       Ring Set (.020" OS)         16       27888       Ring, Piston pin retaining         17       32591C       Rod Assy., Connecting (Incl. 10 & 18)         18       650662C       Screw, Connecting rod (2 each)         21       32115       Camshaft (MCR)         22       34034       Lifter, Valve         23       31303B       Cover, Cylinder (Incl. 24, 106 & 279)         24B       31546       Bushing, Crankshaft (Use as required)         24       28427       Seal, Oil         25       31297       Dipstick, Oil (Incl. 30)         26       30684       * Gasket, Cylinder cover         28       650488       Screw, 1/4-20 x 1-1/4"         30       29673       * Gasket, Oil filler         31       650489       Screw, 1/4-20 x 5/8"         32       32631A       * Gasket, Oylinder head         43       27793       Cip, Conduit (Use as required)         35       28942       Screw, 10-32 x 3/8" (Use as required)         36       650697A       Screw, 5/16-18 x 2-1/2" (Use as required)         36       650694A       Screw, 5/16-18 x 2-1/4" (Use as required)         37       34251       Resistor Spark Plug                                                                                                                                                                                                                                                                                                                                                                                                                                                                                                                                                                                                                                                                                                                                                                                                                                                                                                                                                         |     |         |     |                                                         |
| 16       27888       Ring, Piston pin retaining         17       32591C       Rod Assy., Connecting (Incl. 10 & 18)         18       650662C       Screw, Connecting rod (2 each)         21       32115       Camshaff (MCR)         22       34034       Lifter, Valve         23       31303B       Cover, Cylinder (Incl. 24, 106 & 279)         24B       31546       Bushing, Crankshaft (Use as required)         24       28427       Seal, Oil         25       31297       Dipstick, Oil (Incl. 30)         26       30684       Screw, 1/4-20 x 1-1/4*         30       29673       * Gasket, Oil filler         31       650489       Screw, 1/4-20 x 5/8"         32       32631A       * Gasket, Oylinder         33       30938A       Head, Oylinder         42       Z7793       Clip, Conduit (Use as required)         35       28942       Screw, 5/16-18 x 2-1/2" (Use as required)         36       650697A       Screw, 5/16-18 x 2-1/2" (Use as required)         36       650695A       Screw, 5/16-18 x 2 2" (Use as required)         37       34251       Resistor Spark Plug (RJ-8C)         37       34251       Resistor Spark Plug         38 </td <td></td> <td></td> <td></td> <td></td>                                                                                                                                                                                                                                                                                                                                                                                                                                                                                                                                                                                                                                                                                                                                                                                                                                                                                                     |     |         |     |                                                         |
| 17 32591C 18 650662C 20 Screw, Connecting (Incl. 10 & 18) 21 32115 22 34034 23 31303B 24 Cover, Cylinder (Incl. 24, 106 & 279) 24B 31546 25 31297 26 30684 27 Seal, Oil 28 650488 29 Screw, 1/4-20 x 1-1/4" 30 29673 31 650489 32 32631A 33 30938A 34 27793 35 28942 36 650697A 36 650695A 37 34251 38 27896A 39 28423 40 28424 41 28425  Roa Assy., Connecting (Incl. 10 & 18) Screw, Connecting (Incl. 24, 106 & 279) Screw, Cylinder (Incl. 24, 106 & 279) Bushing, Crankshaft (Use as required) Seal, Oil Iller Screw, 1/4-20 x 5/8" Screw, 1/4-20 x  |     |         |     | Ring Set (.020" OS)                                     |
| 18       650662C       Screw, Connecting rod (2 each)         21       32115       Camshaft (MCR)         22       34034       Lifter, Valve         23       31303B       Cover, Cylinder (Incl. 24, 106 & 279)         24B       31546       Bushing, Crankshaft (Use as required)         24       28427       Seal, Oil         25       31297       Dipstick, Oil (Incl. 30)         26       30684       * Gasket, Cylinder cover         28       650488       Screw, 1/4-20 x 1-1/4"         30       29673       * Gasket, Oil filler         31       650489       Screw, 1/4-20 x 5/8"         32       32631A       * Gasket, Cylinder head         43       33 30938A       Head, Cylinder         4       27793       Clip, Conduit (Use as required)         35       28942       Screw, 10-32 x 3/8" (Use as required)         36       650697A       Screw, 5/16-18 x 2-1/2" (Use as requi red)         36       650695A       Screw, 5/16-18 x 2-1/2" (Use as requi red)         36       650694A       Screw, 5/16-18 x 2-1/2" (Use as required)         37       34251       Resistor Spark Plug         38       27896A       * Gasket, Breather cover                                                                                                                                                                                                                                                                                                                                                                                                                                                                                                                                                                                                                                                                                                                                                                                                                                                                                                                                                    | 16  | 27888   |     | Ring, Piston pin retaining                              |
| 18       650662C       Screw, Connecting rod (2 each)         21       32115       Camshaft (MCR)         22       34034       Lifter, Valve         23       31303B       Cover, Cylinder (Incl. 24, 106 & 279)         24B       31546       Bushing, Crankshaft (Use as required)         24       28427       Seal, Oil         25       31297       Dipstick, Oil (Incl. 30)         26       30684       * Gasket, Cylinder cover         28       650488       Screw, 1/4-20 x 1-1/4"         30       29673       * Gasket, Oil filler         31       650489       Screw, 1/4-20 x 5/8"         32       32631A       * Gasket, Cylinder head         43       33 30938A       Head, Cylinder         4       27793       Clip, Conduit (Use as required)         35       28942       Screw, 10-32 x 3/8" (Use as required)         36       650697A       Screw, 5/16-18 x 2-1/2" (Use as requi red)         36       650695A       Screw, 5/16-18 x 2-1/2" (Use as requi red)         36       650694A       Screw, 5/16-18 x 2-1/2" (Use as required)         37       34251       Resistor Spark Plug         38       27896A       * Gasket, Breather cover                                                                                                                                                                                                                                                                                                                                                                                                                                                                                                                                                                                                                                                                                                                                                                                                                                                                                                                                                    | 17  | 32591C  |     | Rod Assy., Connecting (Incl. 10 & 18)                   |
| 21 32115                                                                                                                                                                                                                                                                                                                                                                                                                                                                                                                                                                                                                                                                                                                                                                                                                                                                                                                                                                                                                                                                                                                                                                                                                                                                                                                                                                                                                                                                                                                                                                                                                                                                                                                                                                                                                                                                                                                                                                                                                                                                                                                       | 18  | 650662C |     |                                                         |
| 22 34034                                                                                                                                                                                                                                                                                                                                                                                                                                                                                                                                                                                                                                                                                                                                                                                                                                                                                                                                                                                                                                                                                                                                                                                                                                                                                                                                                                                                                                                                                                                                                                                                                                                                                                                                                                                                                                                                                                                                                                                                                                                                                                                       | 21  | 32115   |     | Camshaft (MCR)                                          |
| 23 31303B                                                                                                                                                                                                                                                                                                                                                                                                                                                                                                                                                                                                                                                                                                                                                                                                                                                                                                                                                                                                                                                                                                                                                                                                                                                                                                                                                                                                                                                                                                                                                                                                                                                                                                                                                                                                                                                                                                                                                                                                                                                                                                                      | 22  | 34034   |     | Lifter. Valve                                           |
| 24B 31546 Bushing, Crankshaft (Use as required) 24 28427 Seal, Oil 25 31297 Dipstick, Oil (Incl. 30) 26 30684 *Gasket, Cylinder cover 28 650488 Screw, 1/4-20 x 1-1/4" 30 29673 *Gasket, Oil filler 31 650489 Screw, 1/4-20 x 5/8" 32 32631A *Gasket, Cylinder head 4 27793 Clip, Conduit (Use as required) 35 28942 Screw, 10-32 x 3/8" (Use as required) 36 650697A Screw, 5/16-18 x 2-1/2" (Use as required) 36 650695A Screw, 5/16-18 x 2-1/4" (Use as required) 37 33636 Resistor Spark Plug (RJ-8C) 38 27896A *Gasket, Cylinder 40 28424 Element, Breather Cover, Valve spring                                                                                                                                                                                                                                                                                                                                                                                                                                                                                                                                                                                                                                                                                                                                                                                                                                                                                                                                                                                                                                                                                                                                                                                                                                                                                                                                                                                                                                                                                                                                           |     |         |     |                                                         |
| 24 28427 Seal, Oil 25 31297 Dipstick, Oil (Incl. 30) 26 30684 * Gasket, Cylinder cover 28 650488 Screw, 1/4-20 x 1-1/4" 30 29673 * Gasket, Oil filler 31 650489 Screw, 1/4-20 x 5/8" 32 32631A * Gasket, Cylinder head 4 27793 Clip, Conduit (Use as required) 35 28942 Screw, 10-32 x 3/8" (Use as required) 36 650697A Screw, 5/16-18 x 2-1/2" (Use as requi red) 36 650695A Screw, 5/16-18 x 2-1/4" (Use as requi red) 37 33636 Resistor Spark Plug (RJ-8C) 37 34251 Resistor Spark Plug 38 27896A * Gasket, Breather 40 28424 Element, Breather 41 28425 Cover, Valve spring                                                                                                                                                                                                                                                                                                                                                                                                                                                                                                                                                                                                                                                                                                                                                                                                                                                                                                                                                                                                                                                                                                                                                                                                                                                                                                                                                                                                                                                                                                                                               |     |         |     |                                                         |
| 25       31297       Dipstick, Oil (Incl. 30)         26       30684       * Gasket, Cylinder cover         28       650488       Screw, 1/4-20 x 1-1/4"         30       29673       * Gasket, Oil filler         31       650489       Screw, 1/4-20 x 5/8"         32       32631A       * Gasket, Cylinder head         33       30938A       Head, Cylinder         34       27793       Clip, Conduit (Use as required)         35       28942       Screw, 10-32 x 3/8" (Use as required)         36       650697A       Screw, 5/16-18 x 2-1/2" (Use as requi red)         36       650695A       Screw, 5/16-18 x 2-1/4" (Use as required)         37       33636       Resistor Spark Plug (RJ-8C)         37       34251       Resistor Spark Plug (RJ-8C)         38       27896A       * Gasket, Breather cover         39       28423       Body, Breather         40       28424       Element, Breather         41       28425       Cover, Valve spring                                                                                                                                                                                                                                                                                                                                                                                                                                                                                                                                                                                                                                                                                                                                                                                                                                                                                                                                                                                                                                                                                                                                                       |     |         |     | • • • • • • • • • • • • • • • • • • • •                 |
| 26 30684                                                                                                                                                                                                                                                                                                                                                                                                                                                                                                                                                                                                                                                                                                                                                                                                                                                                                                                                                                                                                                                                                                                                                                                                                                                                                                                                                                                                                                                                                                                                                                                                                                                                                                                                                                                                                                                                                                                                                                                                                                                                                                                       |     |         |     |                                                         |
| 28 650488 Screw, 1/4-20 x 1-1/4" 30 29673 * Gasket, Oil filler 31 650489 Screw, 1/4-20 x 5/8" 32 32631A * Gasket, Cylinder head 33 30938A Head, Cylinder 34 27793 Clip, Conduit (Use as required) 35 28942 Screw, 10-32 x 3/8" (Use as required) 36 650697A Screw, 5/16-18 x 2-1/2" (Use as requi red) 36 650694A Screw, 5/16-18 x 2-1/4" (Use as requi red) 37 33636 Resistor Spark Plug (RJ-8C) 37 34251 Resistor Spark Plug 38 27896A * Gasket, Breather cover 39 28423 Body, Breather 40 28424 Element, Breather 41 28425 Cover, Valve spring                                                                                                                                                                                                                                                                                                                                                                                                                                                                                                                                                                                                                                                                                                                                                                                                                                                                                                                                                                                                                                                                                                                                                                                                                                                                                                                                                                                                                                                                                                                                                                              |     |         |     |                                                         |
| 30       29673       * Gasket, Oil filler         31       650489       Screw, 1/4-20 x 5/8"         32       32631A       * Gasket, Cylinder head         33       30938A       Head, Cylinder         34       27793       Clip, Conduit (Use as required)         35       28942       Screw, 10-32 x 3/8" (Use as required)         36       650697A       Screw, 5/16-18 x 2-1/2" (Use as required)         36       650695A       Screw, 5/16-18 x 2" (Use as required)         36       650694A       Screw, 5/16-18 x 2" (Use as required)         37       33636       Resistor Spark Plug (RJ-8C)         37       34251       Resistor Spark Plug         38       27896A       * Gasket, Breather cover         39       28423       Body, Breather         40       28424       Element, Breather         41       28425       Cover, Valve spring                                                                                                                                                                                                                                                                                                                                                                                                                                                                                                                                                                                                                                                                                                                                                                                                                                                                                                                                                                                                                                                                                                                                                                                                                                                                |     |         |     |                                                         |
| 31       650489       Screw, 1/4-20 x 5/8"         32       32631A       * Gasket, Cylinder head         33       30938A       Head, Cylinder         34       27793       Clip, Conduit (Use as required)         35       28942       Screw, 10-32 x 3/8" (Use as required)         36       650697A       Screw, 5/16-18 x 2-1/2" (Use as requi red)         36       650695A       Screw, 5/16-18 x 2" (Use as required)         37       33636       Resistor Spark Plug (RJ-8C)         37       34251       Resistor Spark Plug         38       27896A       * Gasket, Breather cover         39       28423       Body, Breather         40       28424       Element, Breather         41       28425       Cover, Valve spring                                                                                                                                                                                                                                                                                                                                                                                                                                                                                                                                                                                                                                                                                                                                                                                                                                                                                                                                                                                                                                                                                                                                                                                                                                                                                                                                                                                      |     |         |     | •                                                       |
| 32       32631A       * Gasket, Cylinder head         33       30938A       Head, Cylinder         34       27793       Clip, Conduit (Use as required)         35       28942       Screw, 10-32 x 3/8" (Use as required)         36       650697A       Screw, 5/16-18 x 2-1/2" (Use as requi red)         36       650695A       Screw, 5/16-18 x 2" (Use as required)         36       650694A       Screw, 5/16-18 x 2" (Use as required)         37       33636       Resistor Spark Plug (RJ-8C)         37       34251       Resistor Spark Plug         38       27896A       * Gasket, Breather cover         39       28423       Body, Breather         40       28424       Element, Breather         41       28425       Cover, Valve spring                                                                                                                                                                                                                                                                                                                                                                                                                                                                                                                                                                                                                                                                                                                                                                                                                                                                                                                                                                                                                                                                                                                                                                                                                                                                                                                                                                    |     |         |     |                                                         |
| 33 30938A Head, Cylinder 34 27793 Clip, Conduit (Use as required) 35 28942 Screw, 10-32 x 3/8" (Use as required) 36 650697A Screw, 5/16-18 x 2-1/2" (Use as requi red) 36 650695A Screw, 5/16-18 x 2-1/4" (Use as requi red) 36 650694A Screw, 5/16-18 x 2" (Use as required) 37 33636 Resistor Spark Plug (RJ-8C) 37 34251 Resistor Spark Plug 38 27896A * Gasket, Breather cover 39 28423 Body, Breather 40 28424 Element, Breather 41 28425 Cover, Valve spring                                                                                                                                                                                                                                                                                                                                                                                                                                                                                                                                                                                                                                                                                                                                                                                                                                                                                                                                                                                                                                                                                                                                                                                                                                                                                                                                                                                                                                                                                                                                                                                                                                                             |     |         |     | ·                                                       |
| 34       27793       Clip, Conduit (Use as required)         35       28942       Screw, 10-32 x 3/8" (Use as required)         36       650697A       Screw, 5/16-18 x 2-1/2" (Use as requi red)         36       650695A       Screw, 5/16-18 x 2" (Use as required)         36       650694A       Screw, 5/16-18 x 2" (Use as required)         37       33636       Resistor Spark Plug (RJ-8C)         37       34251       Resistor Spark Plug         38       27896A       * Gasket, Breather cover         39       28423       Body, Breather         40       28424       Element, Breather         41       28425       Cover, Valve spring                                                                                                                                                                                                                                                                                                                                                                                                                                                                                                                                                                                                                                                                                                                                                                                                                                                                                                                                                                                                                                                                                                                                                                                                                                                                                                                                                                                                                                                                       |     |         |     | · · · · · · · · · · · · · · · · · · ·                   |
| 35       28942       Screw, 10-32 x 3/8" (Use as required)         36       650697A       Screw, 5/16-18 x 2-1/2" (Use as requi red)         36       650695A       Screw, 5/16-18 x 2-1/4" (Use as requi red)         36       650694A       Screw, 5/16-18 x 2" (Use as required)         37       33636       Resistor Spark Plug (RJ-8C)         37       34251       Resistor Spark Plug         38       27896A       * Gasket, Breather cover         39       28423       Body, Breather         40       28424       Element, Breather         41       28425       Cover, Valve spring                                                                                                                                                                                                                                                                                                                                                                                                                                                                                                                                                                                                                                                                                                                                                                                                                                                                                                                                                                                                                                                                                                                                                                                                                                                                                                                                                                                                                                                                                                                               |     |         |     |                                                         |
| 36       650697A       Screw, 5/16-18 x 2-1/2" (Use as requi red)         36       650695A       Screw, 5/16-18 x 2-1/4" (Use as requi red)         36       650694A       Screw, 5/16-18 x 2" (Use as required)         37       33636       Resistor Spark Plug (RJ-8C)         37       34251       Resistor Spark Plug         38       27896A       * Gasket, Breather cover         39       28423       Body, Breather         40       28424       Element, Breather         41       28425       Cover, Valve spring                                                                                                                                                                                                                                                                                                                                                                                                                                                                                                                                                                                                                                                                                                                                                                                                                                                                                                                                                                                                                                                                                                                                                                                                                                                                                                                                                                                                                                                                                                                                                                                                  |     |         |     | · · · · · · · · · · · · · · · · · · ·                   |
| 36       650695A       Screw, 5/16-18 x 2-1/4" (Use as required)         36       650694A       Screw, 5/16-18 x 2" (Use as required)         37       33636       Resistor Spark Plug (RJ-8C)         37       34251       Resistor Spark Plug         38       27896A       * Gasket, Breather cover         39       28423       Body, Breather         40       28424       Element, Breather         41       28425       Cover, Valve spring                                                                                                                                                                                                                                                                                                                                                                                                                                                                                                                                                                                                                                                                                                                                                                                                                                                                                                                                                                                                                                                                                                                                                                                                                                                                                                                                                                                                                                                                                                                                                                                                                                                                             |     |         |     |                                                         |
| 36       650694A       Screw, 5/16-18 x 2" (Use as required)         37       33636       Resistor Spark Plug (RJ-8C)         37       34251       Resistor Spark Plug         38       27896A       * Gasket, Breather cover         39       28423       Body, Breather         40       28424       Element, Breather         41       28425       Cover, Valve spring                                                                                                                                                                                                                                                                                                                                                                                                                                                                                                                                                                                                                                                                                                                                                                                                                                                                                                                                                                                                                                                                                                                                                                                                                                                                                                                                                                                                                                                                                                                                                                                                                                                                                                                                                      |     |         |     |                                                         |
| 36       650694A       Screw, 5/16-18 x 2" (Use as required)         37       33636       Resistor Spark Plug (RJ-8C)         37       34251       Resistor Spark Plug         38       27896A       * Gasket, Breather cover         39       28423       Body, Breather         40       28424       Element, Breather         41       28425       Cover, Valve spring                                                                                                                                                                                                                                                                                                                                                                                                                                                                                                                                                                                                                                                                                                                                                                                                                                                                                                                                                                                                                                                                                                                                                                                                                                                                                                                                                                                                                                                                                                                                                                                                                                                                                                                                                      | 36  | 650695A |     | Screw, 5/16-18 x 2-1/4" (Use as requi red)              |
| 37       33636       Resistor Spark Plug (RJ-8C)         37       34251       Resistor Spark Plug         38       27896A       * Gasket, Breather cover         39       28423       Body, Breather         40       28424       Element, Breather         41       28425       Cover, Valve spring                                                                                                                                                                                                                                                                                                                                                                                                                                                                                                                                                                                                                                                                                                                                                                                                                                                                                                                                                                                                                                                                                                                                                                                                                                                                                                                                                                                                                                                                                                                                                                                                                                                                                                                                                                                                                           | 36  | 650694A |     | Screw, 5/16-18 x 2" (Use as required)                   |
| 37 34251 Resistor Spark Plug 38 27896A * Gasket, Breather cover 39 28423 Body, Breather 40 28424 Element, Breather 41 28425 Cover, Valve spring                                                                                                                                                                                                                                                                                                                                                                                                                                                                                                                                                                                                                                                                                                                                                                                                                                                                                                                                                                                                                                                                                                                                                                                                                                                                                                                                                                                                                                                                                                                                                                                                                                                                                                                                                                                                                                                                                                                                                                                |     |         |     | • • •                                                   |
| 38 27896A * Gasket, Breather cover 39 28423 Body, Breather 40 28424 Element, Breather 41 28425 Cover, Valve spring                                                                                                                                                                                                                                                                                                                                                                                                                                                                                                                                                                                                                                                                                                                                                                                                                                                                                                                                                                                                                                                                                                                                                                                                                                                                                                                                                                                                                                                                                                                                                                                                                                                                                                                                                                                                                                                                                                                                                                                                             |     |         |     | . • ,                                                   |
| 39 28423 Body, Breather 40 28424 Element, Breather 41 28425 Cover, Valve spring                                                                                                                                                                                                                                                                                                                                                                                                                                                                                                                                                                                                                                                                                                                                                                                                                                                                                                                                                                                                                                                                                                                                                                                                                                                                                                                                                                                                                                                                                                                                                                                                                                                                                                                                                                                                                                                                                                                                                                                                                                                |     |         |     | •                                                       |
| 40 28424 Element, Breather<br>41 28425 Cover, Valve spring                                                                                                                                                                                                                                                                                                                                                                                                                                                                                                                                                                                                                                                                                                                                                                                                                                                                                                                                                                                                                                                                                                                                                                                                                                                                                                                                                                                                                                                                                                                                                                                                                                                                                                                                                                                                                                                                                                                                                                                                                                                                     |     |         |     |                                                         |
| 41 28425 Cover, Valve spring                                                                                                                                                                                                                                                                                                                                                                                                                                                                                                                                                                                                                                                                                                                                                                                                                                                                                                                                                                                                                                                                                                                                                                                                                                                                                                                                                                                                                                                                                                                                                                                                                                                                                                                                                                                                                                                                                                                                                                                                                                                                                                   |     |         |     | · · · · · · · · · · · · · · · · · · ·                   |
| · · · · · · · · · · · · · · · · · · ·                                                                                                                                                                                                                                                                                                                                                                                                                                                                                                                                                                                                                                                                                                                                                                                                                                                                                                                                                                                                                                                                                                                                                                                                                                                                                                                                                                                                                                                                                                                                                                                                                                                                                                                                                                                                                                                                                                                                                                                                                                                                                          |     |         |     |                                                         |
| 42 20073 Washer (Use as required)                                                                                                                                                                                                                                                                                                                                                                                                                                                                                                                                                                                                                                                                                                                                                                                                                                                                                                                                                                                                                                                                                                                                                                                                                                                                                                                                                                                                                                                                                                                                                                                                                                                                                                                                                                                                                                                                                                                                                                                                                                                                                              |     |         |     | • •                                                     |
|                                                                                                                                                                                                                                                                                                                                                                                                                                                                                                                                                                                                                                                                                                                                                                                                                                                                                                                                                                                                                                                                                                                                                                                                                                                                                                                                                                                                                                                                                                                                                                                                                                                                                                                                                                                                                                                                                                                                                                                                                                                                                                                                | 42  | 20013   |     | vvasilei (Use as requileu)                              |