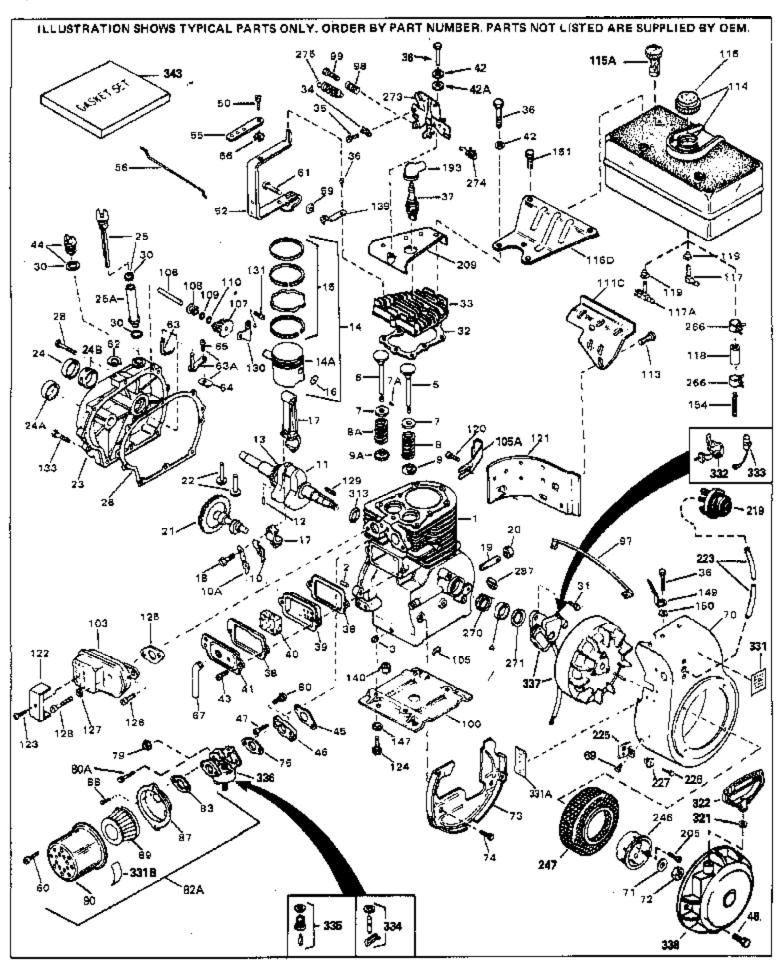

| Ref # Part Number                                                                                                                                                                                                                                                                                                                                                                                                                                                                                                                                                                                                                                                                                                                                                                                                                                                                                                                                                                                                                                                                                                                                                                                                                                                                                                                                                                                                                                                                                                                                                                                                                                                                                                                                                                                                                                                                                                                                                                                                                                                                                                              |     |         |     |                                                         |
|--------------------------------------------------------------------------------------------------------------------------------------------------------------------------------------------------------------------------------------------------------------------------------------------------------------------------------------------------------------------------------------------------------------------------------------------------------------------------------------------------------------------------------------------------------------------------------------------------------------------------------------------------------------------------------------------------------------------------------------------------------------------------------------------------------------------------------------------------------------------------------------------------------------------------------------------------------------------------------------------------------------------------------------------------------------------------------------------------------------------------------------------------------------------------------------------------------------------------------------------------------------------------------------------------------------------------------------------------------------------------------------------------------------------------------------------------------------------------------------------------------------------------------------------------------------------------------------------------------------------------------------------------------------------------------------------------------------------------------------------------------------------------------------------------------------------------------------------------------------------------------------------------------------------------------------------------------------------------------------------------------------------------------------------------------------------------------------------------------------------------------|-----|---------|-----|---------------------------------------------------------|
| 2 27652 Pin, Dowel 3 27642 Plug, Oil drain 4 23630 Seal, Oil Intake Valve (Sid.) (Incl. 9) 15 22783 Intake Valve (Sid.) (Incl. 9) 6 27878A Exhaust Valve (Sid.) (Incl. 9) 6 27878A Exhaust Valve (Sid.) (Incl. 9) 7 27882 Cap, Upper valve spring 7 A 20810 Pin, Valve spring retainer (Use as re quired) 8 27881 Spring, Valve 9 32581 Spring, Valve 9 32581 Cap, Lower valve spring 10A 32581 Cap, Lower valve spring 10A 32581 Cap, Lower valve spring 10A 32590 Plate, Lock & Oil dipper (This plate may be replaced by 34242 oil dipper but 650662C screw must be used.) 10 3422 Dipper, Oil 11 32844 Cranicater (Incl. 12 & 13) 12 27884 Carket (Incl. 12 & 13) 13 27884 Cranicater (Incl. 12 & 13) 14 34517 Plate, Incl. 14 34518 Plate, Incl. 14 34519 14 34519 Plate, Incl. 14 Ring Set (Id) (2-34* Bore) 14A 32593B Plate, Incl. 14 Ring Set (Id) (2-34* Bore) 14A 32593B Plate, Incl. 14 Ring Set (Id) (2-34* Bore) 14A 32594B Plate, Incl. 14 Ring Set (Id) (2-34* Bore) 15 32596 Ring Set (Oil (Incl. 16) 16 32596 Ring Set (Oil (Incl. 16) 17 32591C Rod Set (Incl. 16) 18 60063C Set (Incl. 16) 18 60063C Set (Incl. 16) 19 Ing Set (Id) (Col. 16) 19 Ing Set (Id |     |         | Qty |                                                         |
| 3 27642 Plug, Oil drain 4 32630 Seal, Oil 5 32783 Intake Valve (Std.) (Incl. 9) 5 32784 Intake Valve (Std.) (Incl. 9) 6 27878A Exhaust Valve (Std.) (Incl. 9) 6 27880A Exhaust Valve (Std.) (Incl. 9) 7 27882 Cap, Upper valve spring 7A 20810 Pin, Valve spring retainer (Use as re quired) 8 27881 Spring, Valve 8 27881 Spring, Valve 9 32581 Cap, Lower valve spring 10A 32581 Cap, Lower valve spring 10A 32590 Plate, Lock & Oil dipper (This plate may be replaced by 34242 oil dipper to 650662C screw must be used.) 10 34242 Dipper, Oil 11 32844 Crankshaft (Incl. 12 & 13) 12 28783 Crankshaft (Used in early production) 13 27884 Car, Lower Valve spring 14 34517 Piston, Pin & Ring Set (Std.) (2-34" Bore) 14 34519 Piston, Pin & Ring Set (Std.) (2-34" Bore) 14 34519 Piston, Pin & Ring Set (Oth" O'S) 14 32593B Piston, Pin & Ring Set (Oth" O'S) 14 32594B Piston & Pin Assy. (Oth" O'S) (Incl. 16) 15 32595 Ring Set (Std.) (2-34" Bore) 16 27886 Ring, Piston & Pin Assy. (Coth" O'S) (Incl. 16) 17 32597 Ring Set (Std.) (2-34" Bore) 18 600662C Screw Cornecting Incl. 10 & 18) 19 10 Cardinal Ring Set (Coth" O'S) (Incl. 16) 19 10 Cardinal Ring Set (Coth" O'S) (Incl. 16) 19 11 Cardinal Ring Set (Coth" O'S) (Incl. 16) 19 11 Cardinal Ring Set (Coth" O'S) (Incl. 16) 19 11 Cardinal Ring Set (Coth" O'S) (Incl. 16) 19 11 Cardinal Ring Set (Coth" O'S) (Incl. 16) 19 11 Cardinal Ring Set (Coth" O'S) (Incl. 16) 19 11 Cardinal Ring Set (Coth" O'S) (Incl. 16) 19 11 Cardinal Ring Set (Coth" O'S) (Incl. 16) 19 11 Cardinal Ring Set (Coth" O'S) (Incl. 16) 19 11 Cardinal Ring Set (Coth" O'S) (Incl. 16) 19 11 Cardinal Ring Set (Coth" O'S) (Incl. 16) 19 11 Cardinal Ring Set (Coth" O'S) (Incl. 16) 11 Cardinal Ring Set (Coth" O'S) 11 Cardinal Ring Set (Coth" O'S) (Incl. 16) 11 Cardinal Ring Set (Coth" O'S) 11 Cardinal Ring Set (Coth" O'S) 11 Cardinal Ring Set (Coth" O'S) 12 Cardinal Ring Set (Coth" O'S) 13 Cardinal Ring Set (Coth" O'S) 14 Cardinal Ring Set (Coth" O'S) 15 Cardinal Ring Set (Coth" O'S) 16 Cardinal Ring Set (Coth" O'S) 17 Cardinal Ring Set (Coth" O |     |         |     |                                                         |
| 4 32630 Seal, Oil Intake Valve (Std.) (Incl. 9) 5 32783 Intake Valve (Std.) (Incl. 9) 6 278784 Exhaust Valve (Std.) (Incl. 9) 6 27878A Exhaust Valve (Std.) (Incl. 9) 7 27882 Cap. Upper valve Spring 7 A 20810 Pin, Valve Spring retainer (Use as re quired) 8 27881 Spring, Valve 9 32581 Spring, Valve 9 32581 Cap. Upper valve spring 10 32590 Pile, Lock & Oil dipper (This plate may be replaced by 34242 oil dipper but 850662C screw must be used.) 10 34242 Dipper, Oil 1 32844 Crankshaft (Gear Pin (Early production ) 11 327884 Crankshaft (Incl. 12 & 13) 12 27884 Crankshaft (Gear Pin (Early production ) 13 27884 Crankshaft (Gear Pin (Early production ) 14 34517 Piston, Pin & Ring Set (Std.) (2-34* Bore) 14 34518 Piston, Pin & Ring Set (O10* OS) 14 34519 Piston, Pin & Ring Set (O20* OS) 14 32593B Piston & Pin Assy, (Std.) 2-34* (Incl. 16) 15 32596 Ring Set (Std.) 2-34* (Incl. 16) 16 32596 Ring Set (Std.) 2-34* (Incl. 16) 17 32591 Piston & Pin Assy, (O10* OS) (Incl. 16) 18 32597 Ring Set (Std.) 2-34* Bore) 19 32597 Ring Set (O20* OS) 16 27888 Ring Set (D10* OS) 18 666662C Screw (O20* OS) 19 24034 Lifter, Valve 29 31303B Cover, Cylinder (Incl. 10 & 18) 29 31303B Cover, Cylinder (Incl. 24, 106 & 279) 29 31297 Dipstok, Oil (Incl. 30) 29 31303B Cover, Cylinder (Incl. 24, 20 as required) 29 3251 Research (Jiller Cover) 20 32631 Piston & Pin Assy, (Condon (Incl. 24) 20 32973 Screw, 14-20 x 518* 20 329873 Screw, 14-20 x 518* 20 329873 Screw, 14-20 x 518* 20 329874 Screw, 14-20 x 518* 20 329875 Screw, 14-20 x 518* 20 329875 Screw, 14-20 x 518* 20 329876 Screw, 14-20 x 518* 21 32516 Screw, 14-20 x 518* 22 34034 Head, Cylinder head 23 32631 Piston & Pin Assy, Connecting (Incl. 10 & 18) 24 2427 Scal. Oil (Incl. 30) 25 3684 Screw, 14-20 x 518* 26 3634A Screw, 16-16 x 2-12* (Use as required) 26 3634A Screw, 16-16 x 2-12* (Use as required) 27 30 30 30 30 30 30 30 30 30 30 30 30 30                                                                                                                                                                |     |         |     |                                                         |
| 5 32783   Intake Valve (Std.) (Incl. 9)   5 32784   Intake Valve (17.32** OS) (Incl. 9)   6 278784   Exhaust Valve (17.32** OS) (Incl. 9)   6 27880A   Exhaust Valve (17.32** OS) (Incl. 9)   6 27880A   Exhaust Valve (17.32** OS) (Incl. 9)   7 27882   Cap. Upper valve spring   Cap. Upper valve spring   Pr. Valve spring retainer (Use as re quired)   8 27881   Spring, Valve   7 27881   Spring, Valve   7 27881   Spring, Valve   7 27881   Spring, Valve   7 2881   Cap. Lower valve spring   Pr. Valve spring    | 3   | 27642   |     | Plug, Oil drain                                         |
| 5 32784   Intake Valve (1/32" OS) (incl. 9) 6 27878A   Exhaust Valve (1/32" OS) (incl. 9) 6 27880A   Exhaust Valve (1/32" OS) (incl. 9) 7 27882   Cap. Upper valve spring 7 A 20810   Pin, Valve spring retainer (Use as re quired) 8 27881   Spring, Valve 9 32581   Cap. Upper valve spring 9 32581   Cap. Upper valve spring 10A 32590   Pale, Lock & Oil dipper (This plate may be replaced by 3/242 oil dipper but 680682C screw must be used.) 10 34242   Dipper, Oil 11 32844   Crankshaft (Gae Pin (Early production ) 12 27884   Crankshaft (Gae Pin (Early production ) 13 27884   Crankshaft (Gae Pin (Early production ) 14 34517   Piston, Pin & Ring Set (Orl O'OS) 14 34518   Piston, Pin & Ring Set (Orl O'OS) 14 34519   Piston, Pin & Ring Set (Orl O'OS) 14 34519   Piston, Pin & Ring Set (Orl O'OS) 14 32593B   Piston & Pin Assy, (Sol12)-34" (Incl. 16) 15 32596   Ring Set (Sid.) (2-34" Bore) 15 32596   Ring Set (Orl O'OS) (Incl. 16) 16 32597   Ring Set (Orl O'OS) (Incl. 16) 17 32596   Ring Set (Orl O'OS) 18 66060C   Rod Assy, Connecting (Incl. 10 & 18) 28 17 32591   Carnkshaft (Use as required) 29 313038   Cover, Cylinder (Incl. 24, 106 & 279) 29 32514   Carnkshaft (Use as required) 29 31297   Dipstick Oil (Incl. 30) 29 32514   Carnkshaft (Use as required) 20 32631   Carnkshaft (Use as required) 21 32115   Carnkshaft (Use as required) 22 34034   Lifter, Valve   Carnkshaft (Use as required) 23 313038   Cover, Cylinder (Incl. 24, 106 & 279) 25 31297   Dipstick Oil (Incl. 30) 26 3084   Casket, Oylinder head 27 31 65049   Carnkshaft (Use as required) 28 65049   Casket, Oylinder head 29 65049   Casket, Oylinder head 30 29673   Casket, Dylinder head 31 303836   Resistor Spark Plug (Rule) 32 3251   Resistor Spark Plug (Rule) 33 34251   Resistor Spark Plug (Rule) 34 2424   Element, Breather 44 28425   Cover, Valve spring                                                                                                                                                                                                                             | 4   | 32630   |     | Seal, Oil                                               |
| 5 32784   Intake Valve (1/32" OS) (incl. 9) 6 27878A   Exhaust Valve (1/32" OS) (incl. 9) 6 27880A   Exhaust Valve (1/32" OS) (incl. 9) 7 27882   Cap. Upper valve spring 7 A 20810   Pin, Valve spring retainer (Use as re quired) 8 27881   Spring, Valve 9 32581   Cap. Upper valve spring 9 32581   Cap. Upper valve spring 10A 32590   Pale, Lock & Oil dipper (This plate may be replaced by 3/242 oil dipper but 680682C screw must be used.) 10 34242   Dipper, Oil 11 32844   Crankshaft (Gae Pin (Early production ) 12 27884   Crankshaft (Gae Pin (Early production ) 13 27884   Crankshaft (Gae Pin (Early production ) 14 34517   Piston, Pin & Ring Set (Orl O'OS) 14 34518   Piston, Pin & Ring Set (Orl O'OS) 14 34519   Piston, Pin & Ring Set (Orl O'OS) 14 34519   Piston, Pin & Ring Set (Orl O'OS) 14 32593B   Piston & Pin Assy, (Sol12)-34" (Incl. 16) 15 32596   Ring Set (Sid.) (2-34" Bore) 15 32596   Ring Set (Orl O'OS) (Incl. 16) 16 32597   Ring Set (Orl O'OS) (Incl. 16) 17 32596   Ring Set (Orl O'OS) 18 66060C   Rod Assy, Connecting (Incl. 10 & 18) 28 17 32591   Carnkshaft (Use as required) 29 313038   Cover, Cylinder (Incl. 24, 106 & 279) 29 32514   Carnkshaft (Use as required) 29 31297   Dipstick Oil (Incl. 30) 29 32514   Carnkshaft (Use as required) 20 32631   Carnkshaft (Use as required) 21 32115   Carnkshaft (Use as required) 22 34034   Lifter, Valve   Carnkshaft (Use as required) 23 313038   Cover, Cylinder (Incl. 24, 106 & 279) 25 31297   Dipstick Oil (Incl. 30) 26 3084   Casket, Oylinder head 27 31 65049   Carnkshaft (Use as required) 28 65049   Casket, Oylinder head 29 65049   Casket, Oylinder head 30 29673   Casket, Dylinder head 31 303836   Resistor Spark Plug (Rule) 32 3251   Resistor Spark Plug (Rule) 33 34251   Resistor Spark Plug (Rule) 34 2424   Element, Breather 44 28425   Cover, Valve spring                                                                                                                                                                                                                             | 5   | 32783   |     | Intake Valve (Std.) (Incl. 9)                           |
| 6 27878A Exhaust Valve (Std.) (find. 9) 6 27880A Exhaust Valve (Std.) (find. 9) 7 27882 Cap. Upper valve spring 7 20810 Pin Valve spring retainer (Use as re quired) 8 27881 Spring, Valve 9 32881 Spring, Valve 9 32881 Spring, Valve 9 32881 Spring, Valve 9 32881 Cap. Lover valve spring 10A 32590 Piate, Lock & Oil dipper (This plate may be replaced by 34242 oil dipper but 650662C screw must be used.) 10 34242 Dipper, Oil 11 32844 Crankshaft (Ind. 12 & 13) 12 29783 Charlshaft (Gard Pin (Early production ) 13 27884 Crankshaft (Gard Pin (Early production) This gear is servicable onlywhen it is pinned to the crankshaft. 14 34517 Piston, Pin & Ring Set (5010' OS) 14 34519 Piston, Pin & Ring Set (5010' OS) 14 34519 Piston, Pin & Ring Set (5010' OS) 14 32592B Piston & Pin Assy. (1010' OS) (Ind. 16) 15 32595 Piston & Pin Assy. (1010' OS) (Ind. 16) 15 32595 Ring Set (0.010' OS) 16 27888 Ring Set (0.010' OS) 17 32591C Rod Assy., Connecting (Ind. 10 & 18) 18 650662C Screw Connecting (Ind. 10 & 18) 28 31303B Cover, Cylinder (Ind. 24, 106 & 279) 28 31303B Cover, Cylinder (Ind. 30) 28 32 32331A Gaster, Cylinder cover 28 32 33331A Gaster, Cylinder cover 38 26423 Body (10 20' Gaster) 39 28423 Cover, Cylinder Hug                                                                                                                                                                                                                                                                                                                                                                                                                                                                                                                                                                                                                                                                                                                                                                                                                                                                   |     |         |     | , , ,                                                   |
| 6 27880A 7 27882 7 27882 Cap, Upper valve spring 7 27882 Cap, Upper valve spring 8 27881 Spring, Valve 8 27881 Spring, Valve 8 27881 Spring, Valve Spring, V |     |         |     |                                                         |
| 7 27882 7 A 20810 8 27881 8 A 27881 8 A 27881 8 A 27881 8 A 27881 9 A 32581 9 A 32581 9 A 32581 10 A 32590 10 A 32590 10 A 32422 11 32944 11 32944 12 29783 12 29783 13 27884 14 34517 14 34517 15 34518 16 34518 17 4 34518 18 3592B 18 4 32592B 19 19 19 19 19 19 19 19 19 19 19 19 19 1                                                                                                                                                                                                                                                                                                                                                                                                                                                                                                                                                                                                                                                                                                                                                                                                                                                                                                                                                                                                                                                                                                                                                                                                                                                                                                                                                                                                                                                                                                                                                                                                                                                                                                                                                                                                                                     |     |         |     |                                                         |
| 7A 20810 8 77881 8 77881 9 77881 8 A 27881 9 32581 9 32581 9 32581 10A 32590 Plate, Lock & Oil dipper (This plate may be replaced by 34242 oil dipper but Esof662C screw must be used.)  10 34242 Dipper, Oil 11 32844 Crankshaft (Incl. 12 & 13) Crankshaft (Gear Pin (Early production.) This gear is serviced by crankshaft.  14 34517 Piston, Pin & Ring Set (JOTO 'GS.) Piston, Pin & Ring Set (JOTO 'GS.) Piston & Pin Assy. (Gold (Cearly) (Incl. 16) Piston & |     |         |     | , , ,                                                   |
| 8 27881 8 A 27881 9 A 32581 9 A 32581 9 A 32581 10 Cap, Lower valve spring 10 A 32580 11 Cap, Lower valve spring 10 A 32580 11 Cap, Lower valve spring 11 A 32580 12 Cap, Lower valve spring 12 Cap, Lower valve spring 13 2422 13 Cap, Lower valve spring 14 3422 14 Cap, Lower valve spring 15 Cap, Lower valve spring 16 Cap, Lower valve spring 17 Cap, Lower valve spring 18 Cap, Lower valve spring 19 Cap, Lower valve spring 19 Cap, Lower valve spring 10 Cap, Lower valve spring 10 Cap, Lower valve spring 11 Cap, Lower valve spring 12 Cap, Lower valve spring 12 Cap, Lower valve spring 12 Cap, Lower valve spring 13 Cap, Lower valve spring 14 Cap, Lower valve spring 14 Cap, Lower valve spring 14 Cap, Lower valve spring 15 Cap, Lower valve spring 16 Cap, Lower valve spring 17 Cap, Lower valve spring 18 Cap, Lower valve spring 18 Cap, Lower valve spring 19 Cap, Lower valve spring 10 Cap, Lower valve valve spring 10 Cap, Lower valve valve valve spring 10 Cap, Lower valve valve valve spring 10 Cap, Lower valve valve valve valve spring 10 Cap, Lower valve  |     |         |     |                                                         |
| 8A 27881 9 32581 Cap, Lower valve spring Cap, Lower valve spring Plate, Lock & Oil dipper (This plate may be replaced by 34242 oil dipper but 650662C screw must be used.)  10 34242 Dipper, Oil Crankshaft (Incl. 12 & 13) Crankshaft (Used in early production) This gear is servicable onlywhen it is pinned to the crankshaft.  14 34517 Piston, Pin & Ring Set (Std.) (2-34" Bore) Piston, Pin & Ring Set (101" OS) Piston, Pin & Ring Set (101" OS) Piston, Pin & Ring Set (101" OS) Piston, Pin & Ring Set (102" OS) Piston & Pin Assy. (J01" OS) (Incl. 16) Piston & Pin Assy. (J01" OS) Piston & Pin Assy.  |     |         |     | • • • • • • • • • • • • • • • • • • • •                 |
| 9 32581 Cap, Lower valve spring 9A 32581 Cap, Lower valve spring 10A 32590 Plate, Lock & Oil dipper (This plate may be replaced by 34242 oil dipper but 650662C screw must be used.)  10 34242 Dipper, Oil Crankshaft (Incl. 12 & 13) 11 32844 Crankshaft (Incl. 12 & 13) 12 29783 Crankshaft Gear Pin (Early production ) 13 27884 Gear, Crankshaft (Desd in early produ clion) This gear is servicable onlywhen it is pinned to the crankshaft.  14 34517 Piston, Pin & Ring Set (Sold.) (2-3/4" Bore) 14 34518 Piston, Pin & Ring Set (1010" OS) 14 34519 Piston, Pin & Ring Set (1020" OS) 15 3259B Piston & Pin Assy, (Sold.)(2-3/4")(Incl.16) 16 3259B Piston & Pin Assy, (Sold.)(2-3/4")(Incl.16) 17 3259B Piston & Pin Assy, (1020" OS) (Incl. 16) 18 32595 Ring Set (Sold.) (2-3/4" Bore) 18 32596 Ring Set (Sold.) (2-3/4" Bore) 18 32597 Ring Set (Ol0" OS) 18 600602 Sorew, Connecting (Incl. 10 & 18) 28 600602 Sorew, Connecting (Incl. 10 & 18) 28 31303B Cover, Cylinder (Incl. 24, 106 & 279) 28 31303B Cover, Cylinder cover 28 31303B Sorew, (14-20 x 1-1/4" Seaket, Cylinder cover 28 31303B Sorew, (14-20 x 1-1/4" Gasket, Cylinder cover 38 30938A Head, Cylinder Cover 38 30938A Head, Cylinder Load 39 30938A Head, Cylinder Load 30 30938A Head, Cylinder Load 30 30938A Sorew, (16-18 x 2-1/2" (Use as required) 30 26673 Saket, Cylinder Load 31 660695A Sorew, (51-61 8 x 2-1/2" (Use as required) 32 28251 Resistor Spark Plug 32 328423 Body, Waster 34 28425 Cover, Valve spirng                                                                                                                                                                                                                                                                                                                                                                                                                                                                                                                                                                                                                |     |         |     |                                                         |
| 9A 32581 10A 32590 Plate, Lock & Oil dipper (This plate may be replaced by 34242 oil dipper but 650662C screw must be used.) 10 34242 Dipper, Oil 11 32844 Crankshaft (Ind. 12 & 13) Crankshaft (Ind. 12 & 13) Crankshaft (Ind. 12 & 13) Crankshaft (Gear Pin (Early production) Gear, Crankshaft (Gear Pin (Early production) This gear is servicable onlywhen it is pinned to the crankshaft.  14 34517 Pliston, Pin & Ring, Set (Std.) (2-34* Bore) Piston, Pin & Ring, Set (Oid.) (2-34* Bore) Piston, Pin & Ring, Set (Oid.) (2-34* Bore) Piston, Pin & Ring, Set (Oid.) (2-34* Ind. 16) Piston, Pin & Ring, Set (Oid.) (2-34* Ind. 16) Piston & Pin Assy. (Oid.) (0-3) Piston & Pin Assy. (0-3) Pisto |     |         |     |                                                         |
| Plaie, Lock & Oli dipper (This plate may be replaced by 34242 oil dipper but 650662C screw must be used.)   10 34242                                                                                                                                                                                                                                                                                                                                                                                                                                                                                                                                                                                                                                                                                                                                                                                                                                                                                                                                                                                                                                                                                                                                                                                                                                                                                                                                                                                                                                                                                                                                                                                                                                                                                                                                                                                                                                                                                                                                                                                                           |     |         |     | •                                                       |
| 34242 di dipper but 650662C screw must be used.)  10 34242                                                                                                                                                                                                                                                                                                                                                                                                                                                                                                                                                                                                                                                                                                                                                                                                                                                                                                                                                                                                                                                                                                                                                                                                                                                                                                                                                                                                                                                                                                                                                                                                                                                                                                                                                                                                                                                                                                                                                                                                                                                                     |     |         |     |                                                         |
| 10 34242 Dipper, Oil 11 32844 Crankshaft (Incl. 12 & 13) 12 29783 Crankshaft (Gear Pin (Early production ) Gear, Crankshaft (Gear Pin (Early production ) Gear, Crankshaft (Used in early production) This gear is servicable onlywhen it is pinned to the crankshaft.  14 34517 Piston, Pin & Ring Set (Std.) (2-34" Bore) 14 34518 Piston, Pin & Ring Set (Jol0" OS) 14 34519 Piston, Pin & Ring Set (Jol0" OS) 14 34519 Piston & Pin Assiy. (Std.) (2-34") (In cl.16) 14 32592B Piston & Pin Assiy. (Std.) (2-34") (In cl.16) 14 32594B Piston & Pin Assiy. (ODIO" OS) (Incl. 16) 15 32596 Ring Set (Std.) (2-34" Bore) 15 32596 Ring Set (Std.) (2-34" Bore) 16 27888 Ring. Piston & Pin Assy. (Jol0" OS) 17 32591C Rod Assy. Connecting (Incl. 10 & 18) 18 650662C Screw, Connecting (Incl. 10 & 18) 18 650662C Screw, Connecting (Incl. 10 & 18) 22 34034 Lifter, Valve 23 31303B Cover, Cylinder (Incl. 24, 106 & 279) 24B 31546 Bushing, Crankshaft (Use as required) 24 28427 Seal, Oil 25 31297 Dipstick, Oil (Incl. 30) 26 30884 Screw, 114-20 x 518" 30 29673 Gasket, Cylinder cover 30 30884 Screw, 114-20 x 518" 31 650489 Screw, 114-20 x 518" 32 326311 Gasket, Cylinder head 42 4277 Gasket, Cylinder over 33 30938A Head, Cylinder 34 27793 Cip, Conduit (Use as required) 35 28942 Screw, 114-20 x 518" 36 500694A Screw, 516-18 x 2 -1/2" (Use as required) 37 33636 Resistor Spark Plug (R18 x 2) 38 27898A Gasket, Plug (R18 x 2) 39 28423 Body, Breather 40 28424 Element, Breather 40 28425 Cover, Valve Spring                                                                                                                                                                                                                                                                                                                                                                                                                                                                                                                                                                                        | 10A | 32590   |     | Plate, Lock & Oil dipper (This plate may be replaced by |
| 11 32844 12 29783 13 27884 14 34517 15 28784 15 29785 16 297864 17 297864 18 297864 19 297864 19 297864 10 297864 11 32844 12 297864 11 32844 12 297864 13 27884 15 297864 16 297864 16 297864 16 297864 16 297864 17 297864 18 34517 19 29150n, Pin & Ring Set (Std.) (2-3/4" Bore) 19 297864 19 29786 19 29786 19 29786 19 29786 19 29786 19 29786 19 29786 19 29786 19 29786 19 29786 19 29786 19 29786 19 29786 19 29786 19 29786 19 29786 19 29786 19 29786 19 29786 19 29786 19 29786 19 29786 19 29786 19 29786 19 29786 19 29786 19 29786 19 29786 19 29786 19 29786 19 29786 19 29786 19 29786 19 29786 19 29786 19 29786 19 29786 19 29786 19 29786 19 29786 19 29786 19 29786 19 29786 19 29786 19 29786 19 29786 19 29786 19 29786 19 29786 19 29786 19 29786 19 29786 19 29786 19 29786 19 29786 19 29786 19 29786 19 29786 19 29786 19 29786 19 29786 19 29786 19 29786 19 29786 19 29786 19 29786 19 29786 19 29786 19 29786 19 29786 19 29786 19 29786 19 29786 19 29786 19 29786 19 29786 19 29786 19 29786 19 29786 19 29786 19 29786 19 29786 19 29786 19 29786 19 29786 19 29786 19 29786 19 29786 19 29786 19 29786 19 29786 19 29786 19 29786 19 29786 19 29786 19 29786 19 29786 19 29786 19 29786 19 29786 19 29786 19 29786 19 29786 19 29786 19 29786 19 29786 19 29786 19 29786 19 29786 19 29786 19 29786 19 29786 19 29786 19 29786 19 29786 19 29786 19 29786 19 29786 19 29786 19 29786 19 29786 19 29786 19 29786 19 29786 19 29786 19 29786 19 29786 19 29786 19 29786 19 29786 19 29786 19 29786 19 29786 19 29786 19 29786 19 29786 19 29786 19 29786 29786 29786 29786 29786 29786 29786 29786 29786 29786 29786 29786 29786 29786 29786 29786 29786 29786 29786 29786 29786 29786 29786 29786 29786 29786 29786 29786 29786 29786 29786 29786 29786 29786 29786 29786 29786 29786 29786 29786 29786 29786 29786 29786 29786 29786 29786 29786 29786 29786 29786 29786 29786 29786 29786 29786 29786 29786 29786 29786 29786 29786 29786 29786 29786 29786 29786 29786 29786 29786 29786 29786 29786 29786 29786 29786 29786 29786 29786 29786 29786 29786 29786 29786 29786 29786 29786 2 |     |         |     | 34242 oil dipper but 650662C screw must be used.)       |
| 11 32844 12 29783 13 27884 14 34517 15 28784 15 29785 16 297864 17 297864 18 297864 19 297864 19 297864 10 297864 11 32844 12 297864 11 32844 12 297864 13 27884 15 297864 16 297864 16 297864 16 297864 16 297864 17 297864 18 34517 19 29150n, Pin & Ring Set (Std.) (2-3/4" Bore) 19 297864 19 29786 19 29786 19 29786 19 29786 19 29786 19 29786 19 29786 19 29786 19 29786 19 29786 19 29786 19 29786 19 29786 19 29786 19 29786 19 29786 19 29786 19 29786 19 29786 19 29786 19 29786 19 29786 19 29786 19 29786 19 29786 19 29786 19 29786 19 29786 19 29786 19 29786 19 29786 19 29786 19 29786 19 29786 19 29786 19 29786 19 29786 19 29786 19 29786 19 29786 19 29786 19 29786 19 29786 19 29786 19 29786 19 29786 19 29786 19 29786 19 29786 19 29786 19 29786 19 29786 19 29786 19 29786 19 29786 19 29786 19 29786 19 29786 19 29786 19 29786 19 29786 19 29786 19 29786 19 29786 19 29786 19 29786 19 29786 19 29786 19 29786 19 29786 19 29786 19 29786 19 29786 19 29786 19 29786 19 29786 19 29786 19 29786 19 29786 19 29786 19 29786 19 29786 19 29786 19 29786 19 29786 19 29786 19 29786 19 29786 19 29786 19 29786 19 29786 19 29786 19 29786 19 29786 19 29786 19 29786 19 29786 19 29786 19 29786 19 29786 19 29786 19 29786 19 29786 19 29786 19 29786 19 29786 19 29786 19 29786 19 29786 19 29786 19 29786 19 29786 19 29786 19 29786 19 29786 19 29786 19 29786 19 29786 19 29786 19 29786 19 29786 19 29786 19 29786 19 29786 19 29786 19 29786 19 29786 19 29786 19 29786 19 29786 19 29786 19 29786 19 29786 19 29786 19 29786 19 29786 19 29786 19 29786 29786 29786 29786 29786 29786 29786 29786 29786 29786 29786 29786 29786 29786 29786 29786 29786 29786 29786 29786 29786 29786 29786 29786 29786 29786 29786 29786 29786 29786 29786 29786 29786 29786 29786 29786 29786 29786 29786 29786 29786 29786 29786 29786 29786 29786 29786 29786 29786 29786 29786 29786 29786 29786 29786 29786 29786 29786 29786 29786 29786 29786 29786 29786 29786 29786 29786 29786 29786 29786 29786 29786 29786 29786 29786 29786 29786 29786 29786 29786 29786 29786 29786 29786 29786 29786 29786 2 | 10  | 24242   |     | Dippor Oil                                              |
| 12 29783                                                                                                                                                                                                                                                                                                                                                                                                                                                                                                                                                                                                                                                                                                                                                                                                                                                                                                                                                                                                                                                                                                                                                                                                                                                                                                                                                                                                                                                                                                                                                                                                                                                                                                                                                                                                                                                                                                                                                                                                                                                                                                                       |     |         |     |                                                         |
| Gear, Crankshaft (Used in early produ citon) This gear is servicable onlywhen it is pinned to the crankshaft.  14 34517 Piston, Pin & Ring Set (Std.) (2.34" Bore)  14 34518 Piston, Pin & Ring Set (Ot0" OS)  14 34519 Piston, Pin & Ring Set (Ot0" OS)  14 32592B Piston & Pin Assy. (Ot10" CS) (Incl. 16)  14 32593B Piston & Pin Assy. (Ot10" CS) (Incl. 16)  14 32594B Piston & Pin Assy. (Ot0" OS) (Incl. 16)  15 32595 Ring Set (Ot0" OS)  16 27888 Piston & Pin Assy. (O20" OS)  16 27888 Ring, Piston pin retaining  17 32591C Rod Assy., Connecting (Incl. 10 & 18)  18 650662C Screw, Connecting rod (2 each)  21 32115 Carshaft (MCR)  21 32115 Carshaft (MCR)  22 34034 Lifter, Valve  23 31303B Cover, Cylinder (Incl. 24, 106 & 279)  24B 31546 Bushing, Crankshaft (Use as required)  25 31297 Dipstick, Oil (Incl. 30)  26 30684 Screw, 1/4-20 x 1-1/4"  30 29673 "Gasket, Cylinder cover  26 650488 Screw, 1/4-20 x 1-1/4"  31 650489 Screw, 1/4-20 x 1-1/4"  32 32631A "Gasket, Cylinder head  14 2642 Red Cover, Cylinder (Incl. 30)  35 28942 Screw, 1/4-20 x 1-1/4"  36 650695A Screw, 1/4-20 x 1-1/4" (Use as required)  37 34251 Resistor Spark Plug (RJ-8C)  38 27896A Screw, 5/16-18 x 2-1/4" (Use as required)  39 28423 Body, Breather  40 28424 Element, Breather  Cover, Valves pring                                                                                                                                                                                                                                                                                                                                                                                                                                                                                                                                                                                                                                                                                                                                                                                                            |     |         |     | · · · · · · · · · · · · · · · · · · ·                   |
| servicable onlywhen it is pinned to the crankshaft.  14 34518                                                                                                                                                                                                                                                                                                                                                                                                                                                                                                                                                                                                                                                                                                                                                                                                                                                                                                                                                                                                                                                                                                                                                                                                                                                                                                                                                                                                                                                                                                                                                                                                                                                                                                                                                                                                                                                                                                                                                                                                                                                                  |     |         |     |                                                         |
| 14 34517 14 34518 15 Piston, Pin & Ring Set (Jot1) (2-3/4" Bore) 14 34519 15 Piston, Pin & Ring Set (Jour OS) 14 34519 16 Piston, Pin & Ring Set (Jour OS) 17 Responsive Piston, Pin & Ring Set (Jour OS) 18 Piston & Pin Assy. (Jour OS) (Incl. 16) 19 Piston & Pin Assy. (Jour OS) (Incl. 16) 19 Piston & Pin Assy. (Jour OS) (Incl. 16) 10 Piston & Pin Assy. (Jour OS) (Incl. 16) 11 Suz595 12 Suz595 13 Suz596 15 Suz596 16 Piston & Pin Assy. (Jour OS) (Incl. 16) 18 Suz597 19 Ring Set (Jour OS) 19 Piston & Pin Assy. (Jour OS) (Incl. 16) 19 Ring Set (Jour OS) 10 Piston & Pin Assy. (Jour OS) (Incl. 16) 11 Piston & Pin Assy. (Jour OS) (Incl. 16) 11 Piston & Pin Assy. (Jour OS) (Incl. 16) 12 Piston & Pin Assy. (Jour OS) (Incl. 16) 13 Jur Os) 14 Piston & Pin Assy. (Jour OS) (Incl. 16) 15 Jur Os) (Incl. 16) 16 Piston & Pin Assy. (Jour Os) (Incl. 16) 17 Piston & Pin Assy. (Jour Os) (Incl. 16) 18 Suz596 19 Ring Set (Jour Os) (Incl. 16) 18 Suz597 19 Ring Set (Jour Os) (Incl. 10 & 18) 19 Piston & Pin Assy. (Jour Os) (Incl. 10 & 18) 19 Piston & Pin Assy. (Jour Os) (Incl. 10 & 18) 10 Piston & Pin Assy. (Jour Os) (Incl. 10 & 18) 10 Piston & Pin Assy. (Jour Os) (Incl. 16) 11 Piston & Pin Assy. (Jour Os) (Incl. 16) 11 Piston & Pin Assy. (Jour Os) (Incl. 16) 11 Piston & Pin Assy. (Jour Os) (Incl. 16) 11 Piston & Pin Assy. (Jour Os) (Incl. 16) 11 Piston & Pin Assy. (Jour Os) (Incl. 16) 11 Piston & Pin Assy. (Jour Os) (Incl. 16) 11 Piston & Pin Assy. (Jour Os) (Incl. 16) 11 Piston & Pin Assy. (Jour Os) (Incl. 16) 11 Piston & Pin Assy. (Jour Os) (Incl. 16) 11 Piston & Pin Assy. (Jour Os) (Incl. 16) 11 Piston & Pin Assy. (Jour Os) (Incl. 16) 11 Piston & Pin Assy. (Jour Os) (Incl. 16) 11 Piston & Pin Assy. (Jour Os) (Incl. 16) 11 Piston & Pin Assy. (Jour Os) (Incl. 16) 11 Piston & Pin Asy. (Jur Os) (Incl. 16) 11 Piston & Pin Asy. (Jur Os) (Incl. 16) 11 Piston & Pin Asy. (Jur Os) (Incl. 16) 11 Piston & Pin Asy. (Jur Os) (Incl. 16) 11 Piston & Pin Asy. (Jur Os) (Incl. 16) 11 Piston & Pin Asy. (Idlor Os) (Idlor Os) (Idlor Os) (Idlor Os) 11 Pisto | 13  | 27884   |     |                                                         |
| 14 34518 14 34519 15ton, Pin & Ring Set (.010" OS) 14A 32592B Piston & Pin Assiy, (.910" OS) (Incl. 16) 14A 32593B Piston & Pin Assy, (.010" OS) (Incl. 16) 14A 32594B Piston & Pin Assy, (.010" OS) (Incl. 16) 15 32595 Ring Set (.910" OS) 15 32596 Ring Set (.920" OS) 16 27888 Ring Set (.020" OS) 17 32591C Rod Assy, (.000" OS) 18 650682C Rod Assy, Connecting (Incl. 10 & 18) 18 650682C Screw, Connecting rod (2 each) 21 32115 Camshaft (MCR) Lifter, Valve 23 31303B Cover, Cylinder (Incl. 24, 106 & 279) 24B 31546 Bushing, Crankshaft (Use as required) 24 28427 Seal, Oil 25 31297 Dipstick, Oil (Incl. 30) 26 30684 Rod Assy, Cover, Vilnder cover 26 30684 Rod Screw, 1/4-20 x 1-1/4" 30 29673 Rod Saket, Oil filler Rod Assy, Cover, Vilnder (Incl. 24) Rod                                                                                                                                                                                                                                                                                                                                                                                                                                                                                                                                                                                                                                                                                                                                                                                                                                                                                                                                                                                                                                                                                                                                                                                                                                                                                                              |     |         |     | servicable onlywhen it is pinned to the crankshaft.     |
| 14 34518 14 34519 15ton, Pin & Ring Set (.010" OS) 14A 32592B Piston & Pin Assiy, (.910" OS) (Incl. 16) 14A 32593B Piston & Pin Assy, (.010" OS) (Incl. 16) 14A 32594B Piston & Pin Assy, (.010" OS) (Incl. 16) 15 32595 Ring Set (.910" OS) 15 32596 Ring Set (.920" OS) 16 27888 Ring Set (.020" OS) 17 32591C Rod Assy, (.000" OS) 18 650682C Rod Assy, Connecting (Incl. 10 & 18) 18 650682C Screw, Connecting rod (2 each) 21 32115 Camshaft (MCR) Lifter, Valve 23 31303B Cover, Cylinder (Incl. 24, 106 & 279) 24B 31546 Bushing, Crankshaft (Use as required) 24 28427 Seal, Oil 25 31297 Dipstick, Oil (Incl. 30) 26 30684 Rod Assy, Cover, Vilnder cover 26 30684 Rod Screw, 1/4-20 x 1-1/4" 30 29673 Rod Saket, Oil filler Rod Assy, Cover, Vilnder (Incl. 24) Rod                                                                                                                                                                                                                                                                                                                                                                                                                                                                                                                                                                                                                                                                                                                                                                                                                                                                                                                                                                                                                                                                                                                                                                                                                                                                                                              | 14  | 34517   |     | Piston, Pin & Ring Set (Std.) (2-3/4" Bore)             |
| 143 4519 14A 32592B 14A 32593B 14A 32593B 14A 32593B 14A 32594B 15                                                                                                                                                                                                                                                                                                                                                                                                                                                                                                                                                                                                                                                                                                                                                                                                                                                                                                                                                                                                                                                                                                                                                                                                                                                                                                                                                                                                                                                                                                                                                                                                                                                                                                                                                                                                                                                                                                                                                                                                                                                             |     |         |     |                                                         |
| 14A 32592B 14A 32593B 14A 32593B 14A 32594B 15                                                                                                                                                                                                                                                                                                                                                                                                                                                                                                                                                                                                                                                                                                                                                                                                                                                                                                                                                                                                                                                                                                                                                                                                                                                                                                                                                                                                                                                                                                                                                                                                                                                                                                                                                                                                                                                                                                                                                                                                                                                                                 |     |         |     |                                                         |
| 14A 32593B 14A 32594B 14A 32594B 15 32595 16 Piston & Pin Ass'y. (010" OS) (Incl. 16) 17 32596 18 Ring Set (020" OS) 18 32597 18 Ring Set (020" OS) 19 32597 19 Ring Set (020" OS) 19 32591C 19 32591C 19 32591C 20 34034 21 32115 22 34034 23 31303B 24B 31546 24 28427 25 31297 26 30684 27 52 31297 28 650488 29 5673 29 63584 20 29673 21 32631A 21 32631A 22 32631A 23 30938A 24 2773 25 30938A 36 650697A 36 650697A 37 34251 38 27896A 39 28423 39 28423 39 28423 39 28424 30 28679 30 28676 30 28676 30 28684 30 2799 30 28676 30 28677 31 36 650695A 31 3297 32 32631 33 30338 34 27793 35 28942 36 650695A 37 34251 38 27896A 39 28423 39 28424 40 28424 41 28425 Cover, Valve 2000 Cover, V |     |         |     |                                                         |
| 14A 32594B 15 32595 17 32596 18 Ring Set (Std.) (2-3/4" Bore) 18 32596 19 32597 10 32597 11 32597 12 Ring Set (1020" OS) 13 32597 14 27888 15 32591 15 32591 16 27888 17 32591C 18 Rod Assy., Connecting (Incl. 10 & 18) 18 650662C 19 32115 20 34034 21 32115 21 34034 22 34034 23 31303B 24B 31546 25 Bushing, Crankshaft (Use as required) 26 30684 27 28427 28 31297 29 10 10 10 10 10 10 10 10 10 10 10 10 10                                                                                                                                                                                                                                                                                                                                                                                                                                                                                                                                                                                                                                                                                                                                                                                                                                                                                                                                                                                                                                                                                                                                                                                                                                                                                                                                                                                                                                                                                                                                                                                                                                                                                                             |     |         |     |                                                         |
| 15 32596   Ring Set (Std.) (2'3/4" Bore)                                                                                                                                                                                                                                                                                                                                                                                                                                                                                                                                                                                                                                                                                                                                                                                                                                                                                                                                                                                                                                                                                                                                                                                                                                                                                                                                                                                                                                                                                                                                                                                                                                                                                                                                                                                                                                                                                                                                                                                                                                                                                       |     |         |     |                                                         |
| 15       32596       Ring Set (.010" OS)         16       27888       Ring, Piston pin retaining         17       32591C       Rod Assy., Connecting (Incl. 10 & 18)         18       650662C       Screw, Connecting rod (2 each)         21       32115       Camshaft (MCR)         22       34034       Lifter, Valve         23       31303B       Cover, Cylinder (Incl. 24, 106 & 279)         24B       31546       Bushing, Crankshaft (Use as required)         24       28427       Seal, Oil         25       31297       Dipstick, Oil (Incl. 30)         26       30684       * Gasket, Cylinder cover         28       650488       Screw, 1/4-20 x 1-1/4"         30       29673       * Gasket, Oil filler         31       650489       Screw, 1/4-20 x 5/8"         32       32631A       * Gasket, Cylinder head         33       30938A       Head, Cylinder         34       27793       Clip, Conduit (Use as required)         35       28942       Screw, 5/16-18 x 2-1/2" (Use as required)         36       650695A       Screw, 5/16-18 x 2-1/2" (Use as required)         36       650695A       Screw, 5/16-18 x 2-1/2" (Use as required) <td< td=""><td></td><td></td><td></td><td></td></td<>                                                                                                                                                                                                                                                                                                                                                                                                                                                                                                                                                                                                                                                                                                                                                                                                                                                                                                  |     |         |     |                                                         |
| 15       32597       Ring Set (.020" OS)         16       27888       Ring, Piston pin retaining         17       32591C       Rod Assy., Connecting (Incl. 10 & 18)         18       650662C       Screw, Connecting rod (2 each)         21       32115       Camshaft (MCR)         22       34034       Lifter, Valve         23       31303B       Cover, Cylinder (Incl. 24, 106 & 279)         24B       31546       Bushing, Crankshaft (Use as required)         24       28427       Seal, Oil         25       31297       Dipstick, Oil (Incl. 30)         26       30684       * Gasket, Cylinder cover         28       650488       Screw, 1/4-20 x 1-1/4"         30       29673       * Gasket, Oil filler         31       650489       Screw, 1/4-20 x 5/8"         32       32631A       * Gasket, Oylinder head         43       27793       Cip, Conduit (Use as required)         35       28942       Screw, 10-32 x 3/8" (Use as required)         36       650697A       Screw, 5/16-18 x 2-1/2" (Use as required)         36       650694A       Screw, 5/16-18 x 2-1/4" (Use as required)         37       34251       Resistor Spark Plug                                                                                                                                                                                                                                                                                                                                                                                                                                                                                                                                                                                                                                                                                                                                                                                                                                                                                                                                                         |     |         |     |                                                         |
| 16       27888       Ring, Piston pin retaining         17       32591C       Rod Assy., Connecting (Incl. 10 & 18)         18       650662C       Screw, Connecting rod (2 each)         21       32115       Camshaff (MCR)         22       34034       Lifter, Valve         23       31303B       Cover, Cylinder (Incl. 24, 106 & 279)         24B       31546       Bushing, Crankshaft (Use as required)         24       28427       Seal, Oil         25       31297       Dipstick, Oil (Incl. 30)         26       30684       Screw, 1/4-20 x 1-1/4*         30       29673       * Gasket, Oil filler         31       650489       Screw, 1/4-20 x 5/8"         32       32631A       * Gasket, Oylinder         33       30938A       Head, Oylinder         42       Z7793       Clip, Conduit (Use as required)         35       28942       Screw, 5/16-18 x 2-1/2" (Use as required)         36       650697A       Screw, 5/16-18 x 2-1/2" (Use as required)         36       650695A       Screw, 5/16-18 x 2 2" (Use as required)         37       34251       Resistor Spark Plug (RJ-8C)         37       34251       Resistor Spark Plug         38 </td <td></td> <td></td> <td></td> <td></td>                                                                                                                                                                                                                                                                                                                                                                                                                                                                                                                                                                                                                                                                                                                                                                                                                                                                                                     |     |         |     |                                                         |
| 17 32591C 18 650662C 20 Screw, Connecting (Incl. 10 & 18) 21 32115 22 34034 23 31303B 24 Cover, Cylinder (Incl. 24, 106 & 279) 24B 31546 25 31297 26 30684 27 Seal, Oil 28 650488 29 Screw, 1/4-20 x 1-1/4" 30 29673 31 650489 32 32631A 33 30938A 34 27793 35 28942 36 650697A 36 650695A 37 34251 38 27896A 39 28423 40 28424 41 28425  Roa Assy., Connecting (Incl. 10 & 18) Screw, Connecting (Incl. 24, 106 & 279) Screw, Cylinder (Incl. 24, 106 & 279) Bushing, Crankshaft (Use as required) Seal, Oil Iller Screw, 1/4-20 x 5/8" Screw, 1/4-20 x  |     |         |     | Ring Set (.020" OS)                                     |
| 18       650662C       Screw, Connecting rod (2 each)         21       32115       Camshaft (MCR)         22       34034       Lifter, Valve         23       31303B       Cover, Cylinder (Incl. 24, 106 & 279)         24B       31546       Bushing, Crankshaft (Use as required)         24       28427       Seal, Oil         25       31297       Dipstick, Oil (Incl. 30)         26       30684       * Gasket, Cylinder cover         28       650488       Screw, 1/4-20 x 1-1/4"         30       29673       * Gasket, Oil filler         31       650489       Screw, 1/4-20 x 5/8"         32       32631A       * Gasket, Cylinder head         43       33 30938A       Head, Cylinder         4       27793       Clip, Conduit (Use as required)         35       28942       Screw, 10-32 x 3/8" (Use as required)         36       650697A       Screw, 5/16-18 x 2-1/2" (Use as requi red)         36       650695A       Screw, 5/16-18 x 2-1/2" (Use as requi red)         36       650694A       Screw, 5/16-18 x 2-1/2" (Use as required)         37       34251       Resistor Spark Plug         38       27896A       * Gasket, Breather cover                                                                                                                                                                                                                                                                                                                                                                                                                                                                                                                                                                                                                                                                                                                                                                                                                                                                                                                                                    | 16  | 27888   |     | Ring, Piston pin retaining                              |
| 18       650662C       Screw, Connecting rod (2 each)         21       32115       Camshaft (MCR)         22       34034       Lifter, Valve         23       31303B       Cover, Cylinder (Incl. 24, 106 & 279)         24B       31546       Bushing, Crankshaft (Use as required)         24       28427       Seal, Oil         25       31297       Dipstick, Oil (Incl. 30)         26       30684       * Gasket, Cylinder cover         28       650488       Screw, 1/4-20 x 1-1/4"         30       29673       * Gasket, Oil filler         31       650489       Screw, 1/4-20 x 5/8"         32       32631A       * Gasket, Cylinder head         43       33 30938A       Head, Cylinder         4       27793       Clip, Conduit (Use as required)         35       28942       Screw, 10-32 x 3/8" (Use as required)         36       650697A       Screw, 5/16-18 x 2-1/2" (Use as requi red)         36       650695A       Screw, 5/16-18 x 2-1/2" (Use as requi red)         36       650694A       Screw, 5/16-18 x 2-1/2" (Use as required)         37       34251       Resistor Spark Plug         38       27896A       * Gasket, Breather cover                                                                                                                                                                                                                                                                                                                                                                                                                                                                                                                                                                                                                                                                                                                                                                                                                                                                                                                                                    | 17  | 32591C  |     | Rod Assy., Connecting (Incl. 10 & 18)                   |
| 21 32115                                                                                                                                                                                                                                                                                                                                                                                                                                                                                                                                                                                                                                                                                                                                                                                                                                                                                                                                                                                                                                                                                                                                                                                                                                                                                                                                                                                                                                                                                                                                                                                                                                                                                                                                                                                                                                                                                                                                                                                                                                                                                                                       | 18  | 650662C |     |                                                         |
| 22 34034                                                                                                                                                                                                                                                                                                                                                                                                                                                                                                                                                                                                                                                                                                                                                                                                                                                                                                                                                                                                                                                                                                                                                                                                                                                                                                                                                                                                                                                                                                                                                                                                                                                                                                                                                                                                                                                                                                                                                                                                                                                                                                                       | 21  | 32115   |     | Camshaft (MCR)                                          |
| 23 31303B                                                                                                                                                                                                                                                                                                                                                                                                                                                                                                                                                                                                                                                                                                                                                                                                                                                                                                                                                                                                                                                                                                                                                                                                                                                                                                                                                                                                                                                                                                                                                                                                                                                                                                                                                                                                                                                                                                                                                                                                                                                                                                                      | 22  | 34034   |     | Lifter. Valve                                           |
| 24B 31546 Bushing, Crankshaft (Use as required) 24 28427 Seal, Oil 25 31297 Dipstick, Oil (Incl. 30) 26 30684 *Gasket, Cylinder cover 28 650488 Screw, 1/4-20 x 1-1/4" 30 29673 *Gasket, Oil filler 31 650489 Screw, 1/4-20 x 5/8" 32 32631A *Gasket, Cylinder head 4 27793 Clip, Conduit (Use as required) 35 28942 Screw, 10-32 x 3/8" (Use as required) 36 650697A Screw, 5/16-18 x 2-1/2" (Use as required) 36 650695A Screw, 5/16-18 x 2-1/4" (Use as required) 37 33636 Resistor Spark Plug (RJ-8C) 38 27896A *Gasket, Cylinder 40 28424 Element, Breather Cover, Valve spring                                                                                                                                                                                                                                                                                                                                                                                                                                                                                                                                                                                                                                                                                                                                                                                                                                                                                                                                                                                                                                                                                                                                                                                                                                                                                                                                                                                                                                                                                                                                           |     |         |     |                                                         |
| 24 28427 Seal, Oil 25 31297 Dipstick, Oil (Incl. 30) 26 30684 * Gasket, Cylinder cover 28 650488 Screw, 1/4-20 x 1-1/4" 30 29673 * Gasket, Oil filler 31 650489 Screw, 1/4-20 x 5/8" 32 32631A * Gasket, Cylinder head 4 27793 Clip, Conduit (Use as required) 35 28942 Screw, 10-32 x 3/8" (Use as required) 36 650697A Screw, 5/16-18 x 2-1/2" (Use as requi red) 36 650695A Screw, 5/16-18 x 2-1/4" (Use as requi red) 37 33636 Resistor Spark Plug (RJ-8C) 37 34251 Resistor Spark Plug 38 27896A * Gasket, Breather 40 28424 Element, Breather 41 28425 Cover, Valve spring                                                                                                                                                                                                                                                                                                                                                                                                                                                                                                                                                                                                                                                                                                                                                                                                                                                                                                                                                                                                                                                                                                                                                                                                                                                                                                                                                                                                                                                                                                                                               |     |         |     |                                                         |
| 25       31297       Dipstick, Oil (Incl. 30)         26       30684       * Gasket, Cylinder cover         28       650488       Screw, 1/4-20 x 1-1/4"         30       29673       * Gasket, Oil filler         31       650489       Screw, 1/4-20 x 5/8"         32       32631A       * Gasket, Cylinder head         33       30938A       Head, Cylinder         34       27793       Clip, Conduit (Use as required)         35       28942       Screw, 10-32 x 3/8" (Use as required)         36       650697A       Screw, 5/16-18 x 2-1/2" (Use as requi red)         36       650695A       Screw, 5/16-18 x 2-1/4" (Use as required)         37       33636       Resistor Spark Plug (RJ-8C)         37       34251       Resistor Spark Plug (RJ-8C)         38       27896A       * Gasket, Breather cover         39       28423       Body, Breather         40       28424       Element, Breather         41       28425       Cover, Valve spring                                                                                                                                                                                                                                                                                                                                                                                                                                                                                                                                                                                                                                                                                                                                                                                                                                                                                                                                                                                                                                                                                                                                                       |     |         |     | • • • • • • • • • • • • • • • • • • • •                 |
| 26 30684                                                                                                                                                                                                                                                                                                                                                                                                                                                                                                                                                                                                                                                                                                                                                                                                                                                                                                                                                                                                                                                                                                                                                                                                                                                                                                                                                                                                                                                                                                                                                                                                                                                                                                                                                                                                                                                                                                                                                                                                                                                                                                                       |     |         |     |                                                         |
| 28 650488 Screw, 1/4-20 x 1-1/4" 30 29673 * Gasket, Oil filler 31 650489 Screw, 1/4-20 x 5/8" 32 32631A * Gasket, Cylinder head 33 30938A Head, Cylinder 34 27793 Clip, Conduit (Use as required) 35 28942 Screw, 10-32 x 3/8" (Use as required) 36 650697A Screw, 5/16-18 x 2-1/2" (Use as requi red) 36 650694A Screw, 5/16-18 x 2-1/4" (Use as requi red) 37 33636 Resistor Spark Plug (RJ-8C) 37 34251 Resistor Spark Plug 38 27896A * Gasket, Breather cover 39 28423 Body, Breather 40 28424 Element, Breather 41 28425 Cover, Valve spring                                                                                                                                                                                                                                                                                                                                                                                                                                                                                                                                                                                                                                                                                                                                                                                                                                                                                                                                                                                                                                                                                                                                                                                                                                                                                                                                                                                                                                                                                                                                                                              |     |         |     |                                                         |
| 30       29673       * Gasket, Oil filler         31       650489       Screw, 1/4-20 x 5/8"         32       32631A       * Gasket, Cylinder head         33       30938A       Head, Cylinder         34       27793       Clip, Conduit (Use as required)         35       28942       Screw, 10-32 x 3/8" (Use as required)         36       650697A       Screw, 5/16-18 x 2-1/2" (Use as required)         36       650695A       Screw, 5/16-18 x 2" (Use as required)         36       650694A       Screw, 5/16-18 x 2" (Use as required)         37       33636       Resistor Spark Plug (RJ-8C)         37       34251       Resistor Spark Plug         38       27896A       * Gasket, Breather cover         39       28423       Body, Breather         40       28424       Element, Breather         41       28425       Cover, Valve spring                                                                                                                                                                                                                                                                                                                                                                                                                                                                                                                                                                                                                                                                                                                                                                                                                                                                                                                                                                                                                                                                                                                                                                                                                                                                |     |         |     |                                                         |
| 31       650489       Screw, 1/4-20 x 5/8"         32       32631A       * Gasket, Cylinder head         33       30938A       Head, Cylinder         34       27793       Clip, Conduit (Use as required)         35       28942       Screw, 10-32 x 3/8" (Use as required)         36       650697A       Screw, 5/16-18 x 2-1/2" (Use as requi red)         36       650695A       Screw, 5/16-18 x 2" (Use as required)         37       33636       Resistor Spark Plug (RJ-8C)         37       34251       Resistor Spark Plug         38       27896A       * Gasket, Breather cover         39       28423       Body, Breather         40       28424       Element, Breather         41       28425       Cover, Valve spring                                                                                                                                                                                                                                                                                                                                                                                                                                                                                                                                                                                                                                                                                                                                                                                                                                                                                                                                                                                                                                                                                                                                                                                                                                                                                                                                                                                      |     |         |     | •                                                       |
| 32       32631A       * Gasket, Cylinder head         33       30938A       Head, Cylinder         34       27793       Clip, Conduit (Use as required)         35       28942       Screw, 10-32 x 3/8" (Use as required)         36       650697A       Screw, 5/16-18 x 2-1/2" (Use as requi red)         36       650695A       Screw, 5/16-18 x 2" (Use as required)         36       650694A       Screw, 5/16-18 x 2" (Use as required)         37       33636       Resistor Spark Plug (RJ-8C)         37       34251       Resistor Spark Plug         38       27896A       * Gasket, Breather cover         39       28423       Body, Breather         40       28424       Element, Breather         41       28425       Cover, Valve spring                                                                                                                                                                                                                                                                                                                                                                                                                                                                                                                                                                                                                                                                                                                                                                                                                                                                                                                                                                                                                                                                                                                                                                                                                                                                                                                                                                    |     |         |     |                                                         |
| 33 30938A Head, Cylinder 34 27793 Clip, Conduit (Use as required) 35 28942 Screw, 10-32 x 3/8" (Use as required) 36 650697A Screw, 5/16-18 x 2-1/2" (Use as requi red) 36 650695A Screw, 5/16-18 x 2-1/4" (Use as requi red) 36 650694A Screw, 5/16-18 x 2" (Use as required) 37 33636 Resistor Spark Plug (RJ-8C) 37 34251 Resistor Spark Plug 38 27896A * Gasket, Breather cover 39 28423 Body, Breather 40 28424 Element, Breather 41 28425 Cover, Valve spring                                                                                                                                                                                                                                                                                                                                                                                                                                                                                                                                                                                                                                                                                                                                                                                                                                                                                                                                                                                                                                                                                                                                                                                                                                                                                                                                                                                                                                                                                                                                                                                                                                                             |     |         |     | ·                                                       |
| 34       27793       Clip, Conduit (Use as required)         35       28942       Screw, 10-32 x 3/8" (Use as required)         36       650697A       Screw, 5/16-18 x 2-1/2" (Use as requi red)         36       650695A       Screw, 5/16-18 x 2" (Use as required)         36       650694A       Screw, 5/16-18 x 2" (Use as required)         37       33636       Resistor Spark Plug (RJ-8C)         37       34251       Resistor Spark Plug         38       27896A       * Gasket, Breather cover         39       28423       Body, Breather         40       28424       Element, Breather         41       28425       Cover, Valve spring                                                                                                                                                                                                                                                                                                                                                                                                                                                                                                                                                                                                                                                                                                                                                                                                                                                                                                                                                                                                                                                                                                                                                                                                                                                                                                                                                                                                                                                                       |     |         |     | · · · · · · · · · · · · · · · · · · ·                   |
| 35       28942       Screw, 10-32 x 3/8" (Use as required)         36       650697A       Screw, 5/16-18 x 2-1/2" (Use as requi red)         36       650695A       Screw, 5/16-18 x 2-1/4" (Use as requi red)         36       650694A       Screw, 5/16-18 x 2" (Use as required)         37       33636       Resistor Spark Plug (RJ-8C)         37       34251       Resistor Spark Plug         38       27896A       * Gasket, Breather cover         39       28423       Body, Breather         40       28424       Element, Breather         41       28425       Cover, Valve spring                                                                                                                                                                                                                                                                                                                                                                                                                                                                                                                                                                                                                                                                                                                                                                                                                                                                                                                                                                                                                                                                                                                                                                                                                                                                                                                                                                                                                                                                                                                               |     |         |     |                                                         |
| 36       650697A       Screw, 5/16-18 x 2-1/2" (Use as requi red)         36       650695A       Screw, 5/16-18 x 2-1/4" (Use as requi red)         36       650694A       Screw, 5/16-18 x 2" (Use as required)         37       33636       Resistor Spark Plug (RJ-8C)         37       34251       Resistor Spark Plug         38       27896A       * Gasket, Breather cover         39       28423       Body, Breather         40       28424       Element, Breather         41       28425       Cover, Valve spring                                                                                                                                                                                                                                                                                                                                                                                                                                                                                                                                                                                                                                                                                                                                                                                                                                                                                                                                                                                                                                                                                                                                                                                                                                                                                                                                                                                                                                                                                                                                                                                                  |     |         |     | · · · · · · · · · · · · · · · · · · ·                   |
| 36       650695A       Screw, 5/16-18 x 2-1/4" (Use as required)         36       650694A       Screw, 5/16-18 x 2" (Use as required)         37       33636       Resistor Spark Plug (RJ-8C)         37       34251       Resistor Spark Plug         38       27896A       * Gasket, Breather cover         39       28423       Body, Breather         40       28424       Element, Breather         41       28425       Cover, Valve spring                                                                                                                                                                                                                                                                                                                                                                                                                                                                                                                                                                                                                                                                                                                                                                                                                                                                                                                                                                                                                                                                                                                                                                                                                                                                                                                                                                                                                                                                                                                                                                                                                                                                             |     |         |     |                                                         |
| 36       650694A       Screw, 5/16-18 x 2" (Use as required)         37       33636       Resistor Spark Plug (RJ-8C)         37       34251       Resistor Spark Plug         38       27896A       * Gasket, Breather cover         39       28423       Body, Breather         40       28424       Element, Breather         41       28425       Cover, Valve spring                                                                                                                                                                                                                                                                                                                                                                                                                                                                                                                                                                                                                                                                                                                                                                                                                                                                                                                                                                                                                                                                                                                                                                                                                                                                                                                                                                                                                                                                                                                                                                                                                                                                                                                                                      |     |         |     |                                                         |
| 36       650694A       Screw, 5/16-18 x 2" (Use as required)         37       33636       Resistor Spark Plug (RJ-8C)         37       34251       Resistor Spark Plug         38       27896A       * Gasket, Breather cover         39       28423       Body, Breather         40       28424       Element, Breather         41       28425       Cover, Valve spring                                                                                                                                                                                                                                                                                                                                                                                                                                                                                                                                                                                                                                                                                                                                                                                                                                                                                                                                                                                                                                                                                                                                                                                                                                                                                                                                                                                                                                                                                                                                                                                                                                                                                                                                                      | 36  | 650695A |     | Screw, 5/16-18 x 2-1/4" (Use as requi red)              |
| 37       33636       Resistor Spark Plug (RJ-8C)         37       34251       Resistor Spark Plug         38       27896A       * Gasket, Breather cover         39       28423       Body, Breather         40       28424       Element, Breather         41       28425       Cover, Valve spring                                                                                                                                                                                                                                                                                                                                                                                                                                                                                                                                                                                                                                                                                                                                                                                                                                                                                                                                                                                                                                                                                                                                                                                                                                                                                                                                                                                                                                                                                                                                                                                                                                                                                                                                                                                                                           | 36  | 650694A |     | Screw, 5/16-18 x 2" (Use as required)                   |
| 37 34251 Resistor Spark Plug 38 27896A * Gasket, Breather cover 39 28423 Body, Breather 40 28424 Element, Breather 41 28425 Cover, Valve spring                                                                                                                                                                                                                                                                                                                                                                                                                                                                                                                                                                                                                                                                                                                                                                                                                                                                                                                                                                                                                                                                                                                                                                                                                                                                                                                                                                                                                                                                                                                                                                                                                                                                                                                                                                                                                                                                                                                                                                                |     |         |     | • • •                                                   |
| 38 27896A * Gasket, Breather cover 39 28423 Body, Breather 40 28424 Element, Breather 41 28425 Cover, Valve spring                                                                                                                                                                                                                                                                                                                                                                                                                                                                                                                                                                                                                                                                                                                                                                                                                                                                                                                                                                                                                                                                                                                                                                                                                                                                                                                                                                                                                                                                                                                                                                                                                                                                                                                                                                                                                                                                                                                                                                                                             |     |         |     | . • ,                                                   |
| 39 28423 Body, Breather 40 28424 Element, Breather 41 28425 Cover, Valve spring                                                                                                                                                                                                                                                                                                                                                                                                                                                                                                                                                                                                                                                                                                                                                                                                                                                                                                                                                                                                                                                                                                                                                                                                                                                                                                                                                                                                                                                                                                                                                                                                                                                                                                                                                                                                                                                                                                                                                                                                                                                |     |         |     | •                                                       |
| 40 28424 Element, Breather<br>41 28425 Cover, Valve spring                                                                                                                                                                                                                                                                                                                                                                                                                                                                                                                                                                                                                                                                                                                                                                                                                                                                                                                                                                                                                                                                                                                                                                                                                                                                                                                                                                                                                                                                                                                                                                                                                                                                                                                                                                                                                                                                                                                                                                                                                                                                     |     |         |     |                                                         |
| 41 28425 Cover, Valve spring                                                                                                                                                                                                                                                                                                                                                                                                                                                                                                                                                                                                                                                                                                                                                                                                                                                                                                                                                                                                                                                                                                                                                                                                                                                                                                                                                                                                                                                                                                                                                                                                                                                                                                                                                                                                                                                                                                                                                                                                                                                                                                   |     |         |     | · · · · · · · · · · · · · · · · · · ·                   |
| · · · · · · · · · · · · · · · · · · ·                                                                                                                                                                                                                                                                                                                                                                                                                                                                                                                                                                                                                                                                                                                                                                                                                                                                                                                                                                                                                                                                                                                                                                                                                                                                                                                                                                                                                                                                                                                                                                                                                                                                                                                                                                                                                                                                                                                                                                                                                                                                                          |     |         |     |                                                         |
| 42 20073 Washer (Use as required)                                                                                                                                                                                                                                                                                                                                                                                                                                                                                                                                                                                                                                                                                                                                                                                                                                                                                                                                                                                                                                                                                                                                                                                                                                                                                                                                                                                                                                                                                                                                                                                                                                                                                                                                                                                                                                                                                                                                                                                                                                                                                              |     |         |     | • •                                                     |
|                                                                                                                                                                                                                                                                                                                                                                                                                                                                                                                                                                                                                                                                                                                                                                                                                                                                                                                                                                                                                                                                                                                                                                                                                                                                                                                                                                                                                                                                                                                                                                                                                                                                                                                                                                                                                                                                                                                                                                                                                                                                                                                                | 42  | 20013   |     | vvasilei (Use as requileu)                              |