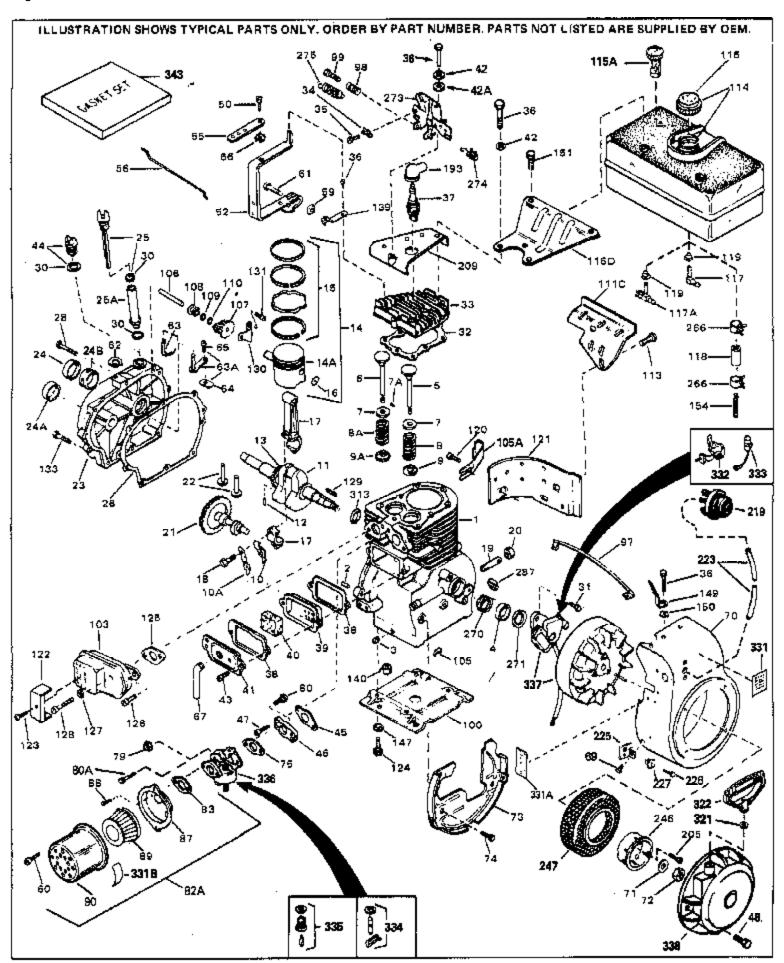

|     | <b>D</b> (N)    |                                                          |
|-----|-----------------|----------------------------------------------------------|
|     | Part Number Qty |                                                          |
|     | 32586C          | Cylinder (Incl. 2, 3, 4 & 76) (2-3/4" Bore)              |
|     | 27652           | Pin, Dowel                                               |
|     | 27642           | Plug, Oil drain                                          |
|     | 32630           | Seal, Oil                                                |
| 5   | 32783           | Intake Valve (Std.) (Incl. 9)                            |
| 5   | 32784           | Intake Valve (1/32" OS) (Incl. 9)                        |
| 6   | 27878A          | Exhaust Valve (Std.) (Incl. 9)                           |
|     | 27880A          | Exhaust Valve (1/32" OS) (Incl. 9)                       |
|     | 27882           | Cap, Upper valve spring                                  |
|     | 20810           | Pin, Valve spring retainer (Use as re quired)            |
|     | 27881           | Spring, Valve                                            |
|     | 27881           | Spring, Valve                                            |
|     | 32581           | Cap, Lower valve spring                                  |
|     |                 |                                                          |
|     | 32581           | Cap, Lower valve spring                                  |
| TUA | 32590           | Plate, Lock & Oil dipper (This plate may be replaced by  |
|     |                 | 34242 oil dipper but 650662C screw must be used.)        |
| 10  | 34242           | Dipper, Oil                                              |
|     | 32844           | Crankshaft (Incl. 12 & 13)                               |
|     | 29783           | Crankshaft Gear Pin (Early production )                  |
|     | 27884           | Gear, Crankshaft (Used in early production) This gear is |
| 13  | 27004           |                                                          |
|     |                 | servicable onlywhen it is pinned to the crankshaft.      |
| 14  | 34517           | Piston, Pin & Ring Set (Std.) (2-3/4" Bore)              |
| 14  | 34518           | Piston, Pin & Ring Set (.010" OS)                        |
| 14  | 34519           | Piston, Pin & Ring Set (.020" OS)                        |
|     | 32592B          | Piston & Pin Ass'y. (Std.)(2-3/4")(In cl.16)             |
|     | 32593B          | Piston & Pin Ass'y. (.010" OS) (Incl. 16)                |
|     | 32594B          | Piston & Pin Ass'y. (.020" OS) (Incl. 16)                |
|     | 32595           | Ring Set (Std.) (2-3/4" Bore)                            |
|     | 32596           | Ring Set (.010" OS)                                      |
|     | 32597           | Ring Set (.020" OS)                                      |
|     | 27888           |                                                          |
|     |                 | Ring, Piston pin retaining                               |
|     | 32591C          | Rod Assy., Connecting (Incl. 10 & 18)                    |
|     | 650662C         | Screw, Connecting rod (2 each)                           |
|     | 32678           | Nipple, Oil drain                                        |
|     | 30969           | Cap, Oil drain                                           |
|     | 32115           | Camshaft (MCR)                                           |
|     | 34034           | Lifter, Valve                                            |
| 23  | 31303B          | Cover, Cylinder (Incl. 24, 106 & 279)                    |
| 24B | 31546           | Bushing, Crankshaft (Use as required)                    |
| 24  | 28427           | Seal, Oil                                                |
| 25  | 31297           | Dipstick, Oil (Incl. 30)                                 |
| 26  | 30684           | * Gasket, Cylinder cover                                 |
|     | 650488          | Screw, 1/4-20 x 1-1/4"                                   |
|     | 29673           | * Gasket, Oil filler                                     |
|     | 650489          | Screw, 1/4-20 x 5/8"                                     |
|     | 32631A          | * Gasket, Cylinder head                                  |
|     | 30938A          | Head, Cylinder                                           |
|     | 27793           | Clip, Conduit (Use as required)                          |
|     | 28942           | Screw, 10-32 x 3/8" (Use as required)                    |
|     |                 |                                                          |
|     | 650697A         | Screw, 5/16-18 x 2-1/2" (Use as required)                |
|     | 650695A         | Screw, 5/16-18 x 2-1/4" (Use as required)                |
|     | 650694A         | Screw, 5/16-18 x 2" (Use as required)                    |
|     | 33636           | Resistor Spark Plug (RJ-8C)                              |
|     | 34251           | Resistor Spark Plug                                      |
|     | 27896A          | * Gasket, Breather cover                                 |
|     | 28423           | Body, Breather                                           |
| 40  | 28424           | Element, Breather                                        |
|     |                 |                                                          |

| Ref# | Part Number Qty | Description                                                    |
|------|-----------------|----------------------------------------------------------------|
|      | 28425           | Cover, Valve spring                                            |
|      | 26073           | Washer (Use as required)                                       |
|      |                 | ` '                                                            |
|      | 650691          | Washer, Flat (Use as required)                                 |
|      | 650690          | Washer, Belleville (Use as required)                           |
| 43   | 650128          | Screw, 10-24 x 1/2"                                            |
| 45   | 27915A          | * Gasket, Intake                                               |
| 46   | 30195A          | Flange, Carburetor (Incl. 79 & 80)                             |
|      | 30196           | Screw, 5/16-18 x 3/4"                                          |
|      | 29716           | Screw, 1/4-28 x 7/16"                                          |
|      |                 |                                                                |
|      | 650548          | Screw, 8-32 x 5/16"                                            |
| 52   | 32326A          | Lever, Governor (New lever does not need 1 of                  |
|      |                 | 51,66,132,164,165,207)                                         |
| 55   | 30205           | Bracket, Adjusting                                             |
|      |                 | • •                                                            |
|      | 30824           | Link, Throttle                                                 |
|      | 29216           | Nut, Lock, 10-32                                               |
| 61   | 29826           | Screw, 10-32 x 3/4"                                            |
| 62   | 29642           | Ring, Retaining                                                |
| 63A  | 30699C          | Rod Assy., Governor (Incl. 64 & 65)                            |
|      | 30699B          | Governor Rod Ass'y. (This one-piece governor rodis no longer   |
| 00   | 000002          | used. It is replaced by 30699C ass'y,, Ref. no. 63A)           |
|      |                 | used. It is replaced by 500550 assy., Net. 110. 05/h)          |
| 64   | 30700           | Yoke, Governor                                                 |
| 65   | 650494          | Screw, 6-40 x 5/16"                                            |
|      | 29918           | Lockwasher, #8 E.T.                                            |
|      | 35350           | Tube, Breather                                                 |
|      |                 | ·                                                              |
|      | 29747B          | Screw, 5/16-24 x 21/32"                                        |
|      | 32158E          | Blower Housing (For elec.star.)(Incl. 134,135)                 |
| 71   | 650815          | Washer, Belleville                                             |
| 72   | 8116            | Nut, Hex                                                       |
| 73   | 29536           | Blower Housing Baffle (without electric starter knock-out)     |
|      |                 | (Use as required)                                              |
|      |                 | • ,                                                            |
| 73   | 35256A          | Blower Housing Baffle (with electric starter knock-out) (Use   |
|      |                 | as required) (Point Ignition)                                  |
| 7/   | 650561          | Screw, 1/4-20 x 5/8"                                           |
|      |                 | •                                                              |
|      | 31688A          | * Gasket, Carburetor                                           |
|      | 29752           | Nut & Lockwasher Assy., 1/4-28                                 |
| 80   | 650572          | Screw, 1/4-28 x 1-1/8"                                         |
| 82A  | 730164          | Air Cleaner Ass'y. (Incl. 60, 83, 87, 88, 89, 90A & 331B)      |
|      |                 | (Use as required)                                              |
|      | 05040           | ,                                                              |
|      | 35349           | Ground Wire                                                    |
|      | 29538           | Base, Engine mounting                                          |
| 103  | 32401           | Muffler                                                        |
| 106  | 31845           | Shaft, Mechanical governor                                     |
|      | 30591           | Gear Assy., Governor (Incl. 109)                               |
|      | 30588A          | Spool, Governor                                                |
|      |                 | •                                                              |
|      | 30590A          | Washer, Flat                                                   |
|      | 29193           | Ring, Retaining                                                |
|      | 650561          | Screw, 1/4-20 x 5/8"                                           |
| 114  | 33350           | Fuel Tank (Incl. 115 & 117A)                                   |
| 115  | 410144B         | Fuel Cap (White Plastic)(Std)(As requ ired)                    |
|      | 33032           | Fuel Cap (Charcoal Plastic) (Spurt resistant, Low profile)     |
| .10  |                 | (Use as required)                                              |
| 115  | 34210           | Fuel Cap (Red Plastic) (Spurt resistant, High profile) (Use as |
| 113  | <u>∪⊤∠ 1∪</u>   | required)                                                      |
| 115  | 35355           | Fuel Cap (Use as required)                                     |
| . 10 |                 | sp ( sie :                                                     |

| Ref # | Part Number Qt | y Description                                                                                                                                                             |
|-------|----------------|---------------------------------------------------------------------------------------------------------------------------------------------------------------------------|
| 117A  | 33351          | Valve, Fuel strainer & shut-off (Incl 119)                                                                                                                                |
| 118   | 29774          | Fuel Line (Braided 8-1/4" 21 cm)(Use as req.)                                                                                                                             |
| 118   | 30705          | Fuel Line (Braided 16") (41 cm) (Use as req.)                                                                                                                             |
| 118   | 30962          | Fuel Line (Braided 32") (81 cm) (Use as req.)                                                                                                                             |
|       | 33679          | Bushing, Fuel fitting                                                                                                                                                     |
|       | 650128         | Screw, 10-24 x 1/2" (Use as required)                                                                                                                                     |
|       | 30622A         | Extension, Blower housing                                                                                                                                                 |
|       | 34174          | Deflector, Exhaust                                                                                                                                                        |
|       | 650665         | Screw, 1/4-15 x 7/8"                                                                                                                                                      |
|       | 650542         | Screw, 5/16-18 x 3/4"                                                                                                                                                     |
|       | 27930A         | Gasket, Exhaust                                                                                                                                                           |
|       | 30196          | Screw, 5/16-18 x 3/4"                                                                                                                                                     |
|       | 26073          | Washer (Use as required)                                                                                                                                                  |
|       | 650694A        | Screw, 5/16-18 x 2" (Use as required)                                                                                                                                     |
|       | 32589          | Key, Flywheel                                                                                                                                                             |
|       | 31843A         | Bracket, Governor gear                                                                                                                                                    |
|       | 650836         | Screw, 10-24 x 1/2"                                                                                                                                                       |
|       | 650493         | Screw, 1/4-20 x 1-3/4"                                                                                                                                                    |
|       | 30747          | Clip, Shorting                                                                                                                                                            |
|       | 610118         | •                                                                                                                                                                         |
|       |                | Cover, Spark plug (Use as required)                                                                                                                                       |
|       | 650561         | Screw, 1/4-20 x 5/8" (Use as required )                                                                                                                                   |
|       | 30939A         | Cover, Cylinder head                                                                                                                                                      |
|       | 32125          | Cup, Starter                                                                                                                                                              |
|       | 590417         | Screen, Starter cup                                                                                                                                                       |
|       | 26460          | Clamp, Fuel line                                                                                                                                                          |
|       | 31461          | Bushing, Crankshaft (Use as required)                                                                                                                                     |
|       | 610973         | Terminal Ass'y. (As req. on late prod uction)                                                                                                                             |
|       | 27275          | Clip, Hi-tension wire (Use as require d)                                                                                                                                  |
|       | 34246          | Clip, Ground wire (Use as required)                                                                                                                                       |
|       | 34346          | Decal, Instruction                                                                                                                                                        |
|       | 30547A         | Contact Assy., Breaker                                                                                                                                                    |
|       | 30548B         | Condenser                                                                                                                                                                 |
|       | 631021         | Inlet Needle, Seat & Clip Assy.                                                                                                                                           |
| 336   | 631459         | Carburetor (Incl. 75) (Refer to Division 5, Section A, page 100                                                                                                           |
|       |                | for breakdown)                                                                                                                                                            |
| 337   | 610694A        | Magneto (w/ring gear for 110 volt sta rter) NOTE: The complete magneto is not available as an assembly. The                                                               |
|       |                | magneto number is shown for reference purposes only.  Order component parts individually, as show in parts list.  (Refer to Division 5, Section B, page 24 for breakdown) |
| 338   | 590473         | Rewind Starter (Refer to Division 5, Section C, page 29 for breakdown)                                                                                                    |
| 343   | 33239A         | Gasket Set (Incl. items marked*)                                                                                                                                          |