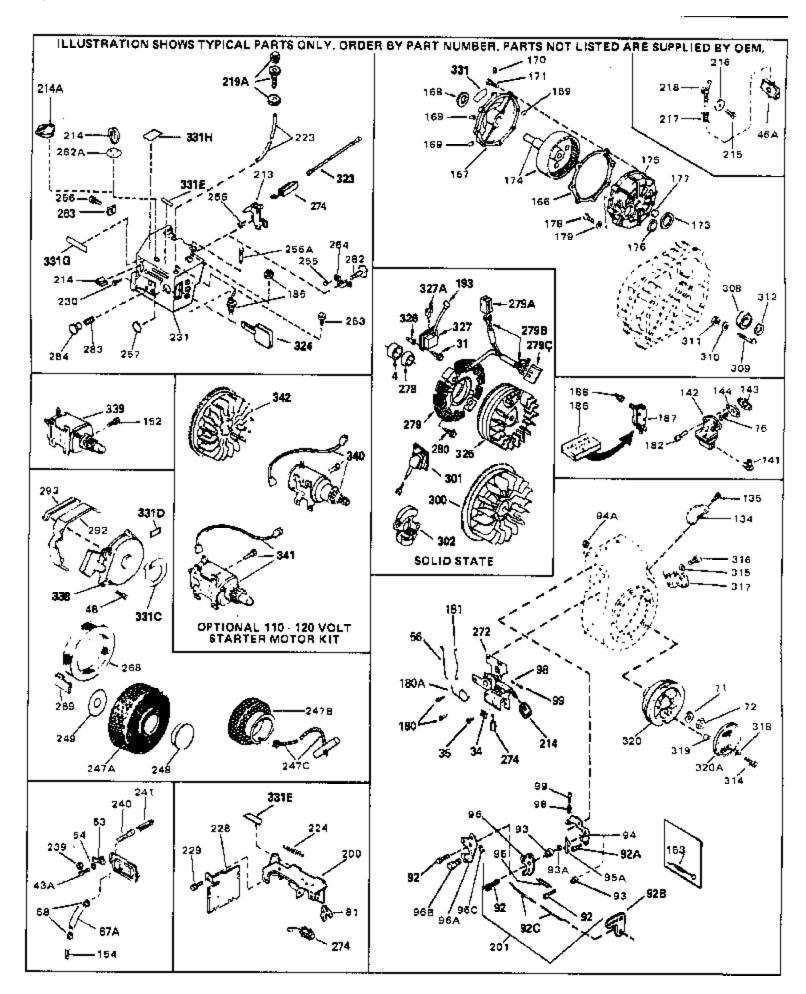

| Ref # | Part Number Qt | y Description                                                                                                                                                             |
|-------|----------------|---------------------------------------------------------------------------------------------------------------------------------------------------------------------------|
| 117A  | 33351          | Valve, Fuel strainer & shut-off (Incl 119)                                                                                                                                |
| 118   | 29774          | Fuel Line (Braided 8-1/4" 21 cm)(Use as req.)                                                                                                                             |
| 118   | 30705          | Fuel Line (Braided 16") (41 cm) (Use as req.)                                                                                                                             |
| 118   | 30962          | Fuel Line (Braided 32") (81 cm) (Use as req.)                                                                                                                             |
|       | 33679          | Bushing, Fuel fitting                                                                                                                                                     |
|       | 650128         | Screw, 10-24 x 1/2" (Use as required)                                                                                                                                     |
|       | 30622A         | Extension, Blower housing                                                                                                                                                 |
|       | 34174          | Deflector, Exhaust                                                                                                                                                        |
|       | 650665         | Screw, 1/4-15 x 7/8"                                                                                                                                                      |
|       | 650542         | Screw, 5/16-18 x 3/4"                                                                                                                                                     |
|       | 27930A         | Gasket, Exhaust                                                                                                                                                           |
|       | 30196          | Screw, 5/16-18 x 3/4"                                                                                                                                                     |
|       | 26073          | Washer (Use as required)                                                                                                                                                  |
|       | 650694A        | Screw, 5/16-18 x 2" (Use as required)                                                                                                                                     |
|       | 32589          | Key, Flywheel                                                                                                                                                             |
|       | 31843A         | Bracket, Governor gear                                                                                                                                                    |
|       | 650836         | Screw, 10-24 x 1/2"                                                                                                                                                       |
|       | 650493         | Screw, 1/4-20 x 1-3/4"                                                                                                                                                    |
|       | 30747          | Clip, Shorting                                                                                                                                                            |
|       | 610118         | •                                                                                                                                                                         |
|       |                | Cover, Spark plug (Use as required)                                                                                                                                       |
|       | 650561         | Screw, 1/4-20 x 5/8" (Use as required )                                                                                                                                   |
|       | 30939A         | Cover, Cylinder head                                                                                                                                                      |
|       | 32125          | Cup, Starter                                                                                                                                                              |
|       | 590417         | Screen, Starter cup                                                                                                                                                       |
|       | 26460          | Clamp, Fuel line                                                                                                                                                          |
|       | 31461          | Bushing, Crankshaft (Use as required)                                                                                                                                     |
|       | 610973         | Terminal Ass'y. (As req. on late prod uction)                                                                                                                             |
|       | 27275          | Clip, Hi-tension wire (Use as require d)                                                                                                                                  |
|       | 34246          | Clip, Ground wire (Use as required)                                                                                                                                       |
|       | 34346          | Decal, Instruction                                                                                                                                                        |
|       | 30547A         | Contact Assy., Breaker                                                                                                                                                    |
|       | 30548B         | Condenser                                                                                                                                                                 |
|       | 631021         | Inlet Needle, Seat & Clip Assy.                                                                                                                                           |
| 336   | 631459         | Carburetor (Incl. 75) (Refer to Division 5, Section A, page 100                                                                                                           |
|       |                | for breakdown)                                                                                                                                                            |
| 337   | 610694A        | Magneto (w/ring gear for 110 volt sta rter) NOTE: The complete magneto is not available as an assembly. The                                                               |
|       |                | magneto number is shown for reference purposes only.  Order component parts individually, as show in parts list.  (Refer to Division 5, Section B, page 24 for breakdown) |
| 338   | 590473         | Rewind Starter (Refer to Division 5, Section C, page 29 for breakdown)                                                                                                    |
| 343   | 33239A         | Gasket Set (Incl. items marked*)                                                                                                                                          |

| Ref # | Part Number Qty | Description                                                                                                                                                                                                                                                                                                  |
|-------|-----------------|--------------------------------------------------------------------------------------------------------------------------------------------------------------------------------------------------------------------------------------------------------------------------------------------------------------|
| 31    | 650489          | Screw, 1/4-20 x 5/8"                                                                                                                                                                                                                                                                                         |
| 34    | 27793           | Clip, Conduit (Use as required)                                                                                                                                                                                                                                                                              |
|       | 28942           | Screw, 10-32 x 3/8" (Use as required)                                                                                                                                                                                                                                                                        |
|       | 650128          | Screw, 10-24 x 1/2"                                                                                                                                                                                                                                                                                          |
|       | 29716           | Screw, 1/4-28 x 7/16"                                                                                                                                                                                                                                                                                        |
|       | 30824           | Link, Throttle                                                                                                                                                                                                                                                                                               |
|       | 650815          | Washer, Belleville                                                                                                                                                                                                                                                                                           |
|       | 8116            | Nut, Hex                                                                                                                                                                                                                                                                                                     |
|       | 33013           | Cover, Bubble                                                                                                                                                                                                                                                                                                |
|       | 650736          | Screw, 10-16 x 3/8"                                                                                                                                                                                                                                                                                          |
|       |                 | ·                                                                                                                                                                                                                                                                                                            |
|       | 610118          | Cover, Spark plug (Use as required)                                                                                                                                                                                                                                                                          |
|       | 33109A          | Control Bracket (Incl. 224 & 274)                                                                                                                                                                                                                                                                            |
|       | 30826           | Spring, Extension                                                                                                                                                                                                                                                                                            |
|       | 650257          | Screw, 8-32 x 5/16"                                                                                                                                                                                                                                                                                          |
|       | 33134           | Cover, Carburetor                                                                                                                                                                                                                                                                                            |
|       | 32398           | Bracket, Choke                                                                                                                                                                                                                                                                                               |
|       | 28820           | Screw, 10-32 x 1/2"                                                                                                                                                                                                                                                                                          |
|       | 650760          | Screw, 8-32 x 3/8"                                                                                                                                                                                                                                                                                           |
|       | 650765          | Screw, 10-32 x 1/2"                                                                                                                                                                                                                                                                                          |
|       | 650764          | Nut, "U" Type (Use as required)                                                                                                                                                                                                                                                                              |
| 274   | 610973          | Terminal Ass'y. (As req. on late prod uction)                                                                                                                                                                                                                                                                |
| 282   | 32397           | Plate Assy., Choke                                                                                                                                                                                                                                                                                           |
| 283   | 32399           | Spring, Choke stop                                                                                                                                                                                                                                                                                           |
| 284   | 32400           | Knob, Choke                                                                                                                                                                                                                                                                                                  |
| 292   | 31680           | Guard, Starter                                                                                                                                                                                                                                                                                               |
| 293   | 32576           | Seal, Snow guard                                                                                                                                                                                                                                                                                             |
|       | 31844           | Decal, Instruction                                                                                                                                                                                                                                                                                           |
|       | 35344           | Decal, Control                                                                                                                                                                                                                                                                                               |
|       | 31683           | Decal, Choke                                                                                                                                                                                                                                                                                                 |
|       | 590473          | Rewind Starter (Refer to Division 5, Section C, page 29 for                                                                                                                                                                                                                                                  |
| 000   | 333 113         | breakdown)                                                                                                                                                                                                                                                                                                   |
|       |                 | ,                                                                                                                                                                                                                                                                                                            |
| 340   | 33328D          | Starter Motor Kit (110-120 Volt) This 110-120 volt starter motor kit may have been added to this engine. It can be added only if cylinder hasdrilled and tapped starter mounting bosses and a ring gear flywheel (see#342). Refer to service number stamped on end cap of motor, or on decal, for identifica |
| 342   | 30811A          | Flywheel (Ring gear flywheel requiredon engines using 110-120 volt starter kits listed above)                                                                                                                                                                                                                |
| 342   | 611042          | Flywheel (Used on Type letters H and above) (Std. Point ignition) (Ring gear flywheel required on engines using 110-120 volt starter kits listed above)                                                                                                                                                      |
| 342   | 611085          | Flywheel (Minimum ring gear flywheel required on engines using 110-120 volt starter kits listed above) (Use withSolid State ignition)                                                                                                                                                                        |