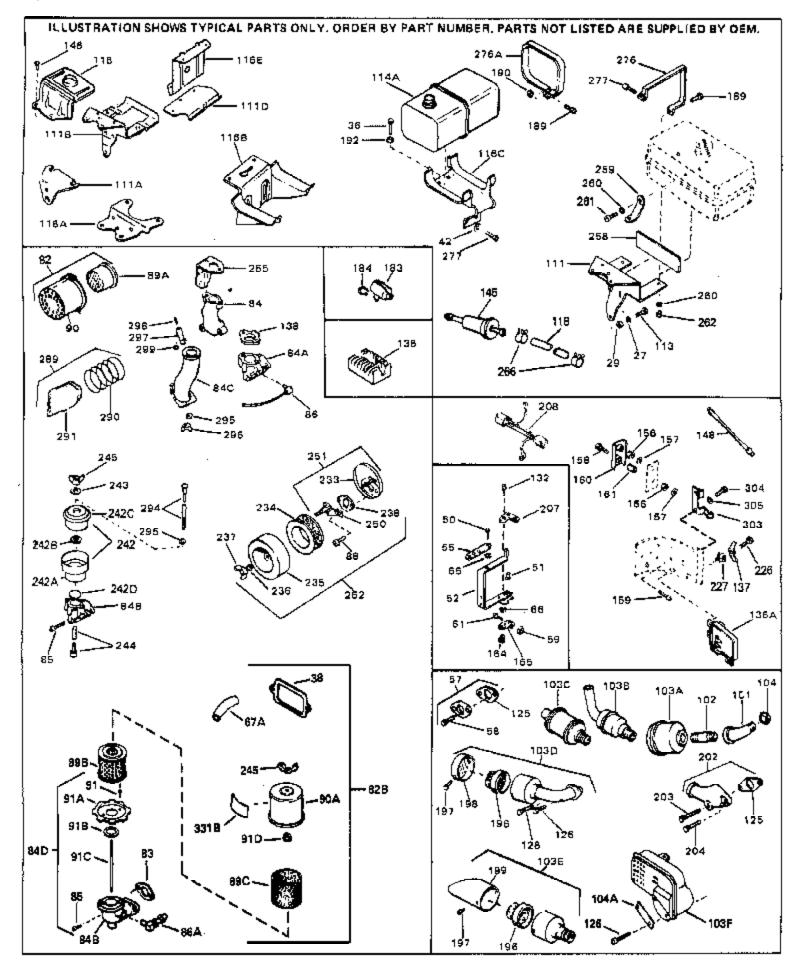

| Ref #                                                                                                                                                                         | Part Number C                                                                                                                                                                                                                            | Aty Description                                                                                                                                                                                                                                                                                                                                                                                                                                                                                                                                                                                                                                                                                                                                                                                                                         |
|-------------------------------------------------------------------------------------------------------------------------------------------------------------------------------|------------------------------------------------------------------------------------------------------------------------------------------------------------------------------------------------------------------------------------------|-----------------------------------------------------------------------------------------------------------------------------------------------------------------------------------------------------------------------------------------------------------------------------------------------------------------------------------------------------------------------------------------------------------------------------------------------------------------------------------------------------------------------------------------------------------------------------------------------------------------------------------------------------------------------------------------------------------------------------------------------------------------------------------------------------------------------------------------|
| 27<br>36<br>36<br>38<br>42<br>42<br>50<br>51<br>52<br>55                                                                                                                      | Part Number C   27513 650697A   650695A 650694A   27896A 26073   650691 650548   30319 32326A   30205 730130                                                                                                                             | ItyDescriptionLockwasher, 1/4" (Use as required)Screw, 5/16-18 x 2-1/2" (Use as required)Screw, 5/16-18 x 2-1/4" (Use as required)Screw, 5/16-18 x 2" (Use as required)* Gasket, Breather coverWasher (Use as required)Washer, Flat (Use as required)Screw, 8-32 x 5/16"Rivet, Split (Used in early productio n)Lever, Governor (New lever does not need 1 of51,66,132,164,165,207)Bracket, AdjustingExh.Adap.Kit (Incl. 58 & 125) (Use as req.)                                                                                                                                                                                                                                                                                                                                                                                        |
| 59<br>61<br>66                                                                                                                                                                | 30196<br>29216<br>29826<br>29918<br>730561                                                                                                                                                                                               | Screw, 5/16-18 x 3/4" (Use as require d)<br>Nut, Lock, 10-32<br>Screw, 10-32 x 3/4"<br>Lockwasher, #8 E.T.<br>Air cleaner kit (Incl. 38, 67A, 83, 84B, 85,89B, 89C, 90A, 91,<br>91A, 91B, 91C, 91D, 245 & 331B) (Use only on engines with<br>an externally vented fully adjustable carburetor)                                                                                                                                                                                                                                                                                                                                                                                                                                                                                                                                          |
| 82                                                                                                                                                                            | 730127                                                                                                                                                                                                                                   | Air Cleaner Ass'y. (Incl. 60, 83, 87, 88, 89A, 90, 238 & 331B) (Use as required)                                                                                                                                                                                                                                                                                                                                                                                                                                                                                                                                                                                                                                                                                                                                                        |
|                                                                                                                                                                               | 27272A<br>34819                                                                                                                                                                                                                          | * Gasket, Air cleaner<br>Air Cleaner Elbow (Incl. 84B, 86A, 91, 91A, 91B & 91C) (Use<br>in 730561 assembly only)                                                                                                                                                                                                                                                                                                                                                                                                                                                                                                                                                                                                                                                                                                                        |
| 90<br>101<br>102<br>103A<br>103E<br>111B<br>113<br>116<br>118<br>118<br>118<br>118<br>118<br>128<br>132<br>137<br>146<br>148<br>148<br>202<br>203<br>204<br>226<br>227<br>266 | 28820<br>31715<br>30209<br>32454<br>32043B<br>391026<br>33353<br>650561<br>33352A<br>29774<br>30705<br>30962<br>650694A<br>650548<br>33356<br>792020<br>34067<br>34069<br>31288<br>650697A<br>6021A<br>650760<br>28545<br>26460<br>31752 | Screw, 10-32 x 1/2"<br>Body, Air cleaner<br>Elbow, Exhaust (45 degree)<br>Muffler Nipple<br>Muffler<br>Opt. Spark Arrest Muffler (Incl.196,1 97,199)<br>Bracket, Lower fuel tank<br>Screw, 1/4-20 x 5/8"<br>Plate, Upper fuel tank mounting<br>Fuel Line (Braided 8-1/4" 21 cm)(Use as req.)<br>Fuel Line (Braided 16") (41 cm) (Use as req.)<br>Fuel Line (Braided 32") (81 cm) (Use as req.)<br>Screw, 5/16-18 x 2" (Use as required)<br>Screw, 8-32 x 5/16" (Early production )<br>Terminal<br>Screw, 1/4-20 x 2-1/4"<br>Wire Assy., Alternator adapter (4-1/4 ")<br>Wire Assy., Alternator adapter (6-3/4 ")<br>Exh. Adaptor Kit (Incl.125,203,204) ( As req.)<br>Screw, 5/16-18 x 2-1/2" (Use as required)<br>Screw, 5/16-18 x 1-1/2" (Use as required)<br>Screw, 8-32 x 3/8"<br>Grommet<br>Clamp, Fuel line<br>Decal, Air cleaner |