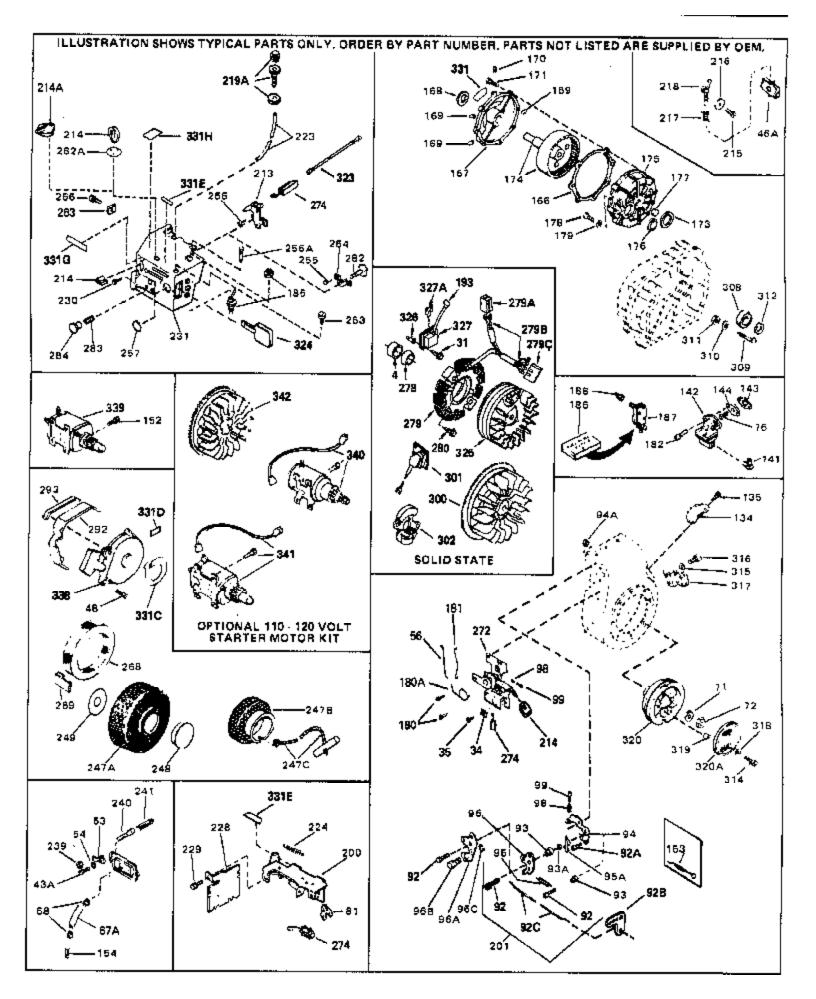

|     |         | ty Description                                                                                                   |
|-----|---------|------------------------------------------------------------------------------------------------------------------|
|     | 33350   | Fuel Tank (Incl. 115 & 117A)                                                                                     |
| 115 | 410144B | Fuel Cap (White Plastic)(Std)(As requ ired)                                                                      |
| 115 | 33032   | Fuel Cap (Charcoal Plastic) (Spurt resistant, Low profile)                                                       |
|     |         | (Use as required)                                                                                                |
| 115 | 34210   | Fuel Cap (Red Plastic) (Spurt resistant, High profile) (Use as                                                   |
| -   |         | required)                                                                                                        |
| 115 | 35355   | Fuel Cap (Use as required)                                                                                       |
|     | 33395   | Fitting, Fuel strainer & elbow (Incl. 119)                                                                       |
|     | 29774   | Fuel Line (Braided 8-1/4" 21 cm)(Use as req.)                                                                    |
|     | 30705   | Fuel Line (Braided 16") (41 cm) (Use as req.)                                                                    |
|     | 30962   | Fuel Line (Braided 32") (81 cm) (Use as req.)                                                                    |
|     | 33679   | Bushing, Fuel fitting                                                                                            |
|     | 650128  | Screw, 10-24 x 1/2" (Use as required)                                                                            |
|     | 30622A  | Extension, Blower housing                                                                                        |
|     | 650542  | Screw, 5/16-18 x 3/4"                                                                                            |
|     | 26073   | Washer (Use as required)                                                                                         |
|     | 650694A | Screw, 5/16-18 x 2" (Use as required)                                                                            |
|     | 32589   | Key, Flywheel                                                                                                    |
|     | 31843A  | Bracket, Governor gear                                                                                           |
|     | 650836  | Screw, 10-24 x 1/2"                                                                                              |
|     | 650493  | Screw, 1/4-20 x 1-3/4"                                                                                           |
|     | 30208   | Bracket, Choke control                                                                                           |
|     | 30747   | Clip, Shorting                                                                                                   |
|     | 650890  | Lockwasher                                                                                                       |
|     | 610118  | Cover, Spark plug (Use as required)                                                                              |
|     | 27276   | Cover, Spark plug                                                                                                |
|     | 650561  | Screw, 1/4-20 x 5/8" (Use as required )                                                                          |
|     | 30939A  | Cover, Cylinder head                                                                                             |
|     | 650760  | Screw, 8-32 x 3/8"                                                                                               |
|     | 28545   | Grommet                                                                                                          |
|     | 32125   | Cup, Starter                                                                                                     |
|     | 590417  | Screen, Starter cup                                                                                              |
|     | 26460   | Clamp, Fuel line                                                                                                 |
|     | 31461   | Bushing, Crankshaft (Use as required)                                                                            |
|     | 610973  | Terminal Ass'y. (As req. on late prod uction)                                                                    |
|     | 27275   | Clip, Hi-tension wire (Use as require d)                                                                         |
|     | 34246   | Clip, Ground wire (Use as required)                                                                              |
|     | 31752   | Decal, Air cleaner                                                                                               |
|     | 550223  | Decal, Name                                                                                                      |
|     | 34346   | Decal, Instruction                                                                                               |
|     | 30547A  | Contact Assy., Breaker                                                                                           |
|     | 30548B  | Condenser                                                                                                        |
|     | 631021  | Inlet Needle, Seat & Clip Assy.                                                                                  |
|     | 631453  | Carburetor (Incl. 75) (Refer to Division 5, Section A, page 100                                                  |
| 330 | 031403  | for breakdown)                                                                                                   |
|     | 0100004 |                                                                                                                  |
| 337 | 610689A | Magneto NOTE: The complete magneto is not available as<br>an assembly. The magneto number is shown for reference |
|     |         | purposes only. Order component parts individually, as show                                                       |
|     |         | in parts list. (Refer to Division 5, Section B, page 24 for breakdown)                                           |
| 338 | 590420  | Rewind Starter (Refer to Division 5, Section C, page 25 for                                                      |
| 500 |         | breakdown)                                                                                                       |
| 343 | 33239A  | Gasket Set (Incl. items marked*)                                                                                 |
|     |         |                                                                                                                  |

|     | Part Number | Qty | Description                                                                                                                                                                                                                                                                                                                 |
|-----|-------------|-----|-----------------------------------------------------------------------------------------------------------------------------------------------------------------------------------------------------------------------------------------------------------------------------------------------------------------------------|
| 31  | 650489      |     | Screw, 1/4-20 x 5/8"                                                                                                                                                                                                                                                                                                        |
| 34  | 27793       |     | Clip, Conduit (Use as required)                                                                                                                                                                                                                                                                                             |
| 35  | 28942       |     | Screw, 10-32 x 3/8" (Use as required)                                                                                                                                                                                                                                                                                       |
| 43A | 650128      |     | Screw, 10-24 x 1/2"                                                                                                                                                                                                                                                                                                         |
| 48  | 29716       |     | Screw, 1/4-28 x 7/16"                                                                                                                                                                                                                                                                                                       |
|     | 30206       |     | Link, Throttle                                                                                                                                                                                                                                                                                                              |
|     | 650815      |     | Washer, Belleville                                                                                                                                                                                                                                                                                                          |
|     | 8116        |     | Nut, Hex                                                                                                                                                                                                                                                                                                                    |
|     | 31879       |     | Link, Governor lever-to-bellcrank                                                                                                                                                                                                                                                                                           |
|     | 30712       |     | Lever, Bellcrank                                                                                                                                                                                                                                                                                                            |
|     | 650399      |     | Screw, 10-32 x 5/8" (Supplied by OEM)                                                                                                                                                                                                                                                                                       |
|     | 30312       |     | Screw, 10-32 x 1/2"                                                                                                                                                                                                                                                                                                         |
|     | 29530       |     | Bushing, Bellcrank                                                                                                                                                                                                                                                                                                          |
|     | 28562       |     | Bushing, RPM adjusting lever                                                                                                                                                                                                                                                                                                |
|     | 30199A      |     | Bracket, Speed control (Incl. 98 & 99 )                                                                                                                                                                                                                                                                                     |
|     | 33450       |     | Nut, Lock                                                                                                                                                                                                                                                                                                                   |
|     |             |     |                                                                                                                                                                                                                                                                                                                             |
|     | 30202       |     | Spring, Extension                                                                                                                                                                                                                                                                                                           |
|     | 32977       |     | Spring, Torsion                                                                                                                                                                                                                                                                                                             |
|     | 30201A      |     | Lever, Speed control                                                                                                                                                                                                                                                                                                        |
|     | 32924       |     | Spring, Compression                                                                                                                                                                                                                                                                                                         |
|     | 650688      |     | Screw, 10-32 x 1"                                                                                                                                                                                                                                                                                                           |
|     | 610118      |     | Cover, Spark plug (Use as required)                                                                                                                                                                                                                                                                                         |
|     | 27276       |     | Cover, Spark plug                                                                                                                                                                                                                                                                                                           |
| 201 | 730152      |     | Control Bracket (Incl. 92, 92A, 92B,93, 93A,94, 95, 95A & 96)                                                                                                                                                                                                                                                               |
| 263 | 650764      |     | Nut, "U" Type (Use as required)                                                                                                                                                                                                                                                                                             |
|     | 610973      |     | Terminal Ass'y. (As req. on late prod uction)                                                                                                                                                                                                                                                                               |
|     | 550223      |     | Decal, Name                                                                                                                                                                                                                                                                                                                 |
|     | 590420      |     | Rewind Starter (Refer to Division 5, Section C, page 25 for                                                                                                                                                                                                                                                                 |
| 000 | 000 120     |     | breakdown)                                                                                                                                                                                                                                                                                                                  |
| 340 | 33328D      |     | Starter Motor Kit (110-120 Volt) This 110-120 volt starter<br>motor kit may have been added to this engine. It can be<br>added only if cylinder hasdrilled and tapped starter mounting<br>bosses and a ring gear flywheel (see#342). Refer to service<br>number stamped on end cap of motor, or on decal, for<br>identifica |
| 342 | 30811A      |     | Flywheel (Ring gear flywheel requiredon engines using 110-120 volt starter kits listed above)                                                                                                                                                                                                                               |
| 342 | 611042      |     | Flywheel (Used on Type letters H and above) (Std. Point ignition) (Ring gear flywheel required on engines using 110-120 volt starter kits listed above)                                                                                                                                                                     |
| 342 | 611085      |     | Flywheel (Minimum ring gear flywheel required on engines<br>using 110-120 volt starter kits listed above) (Use withSolid<br>State ignition)                                                                                                                                                                                 |