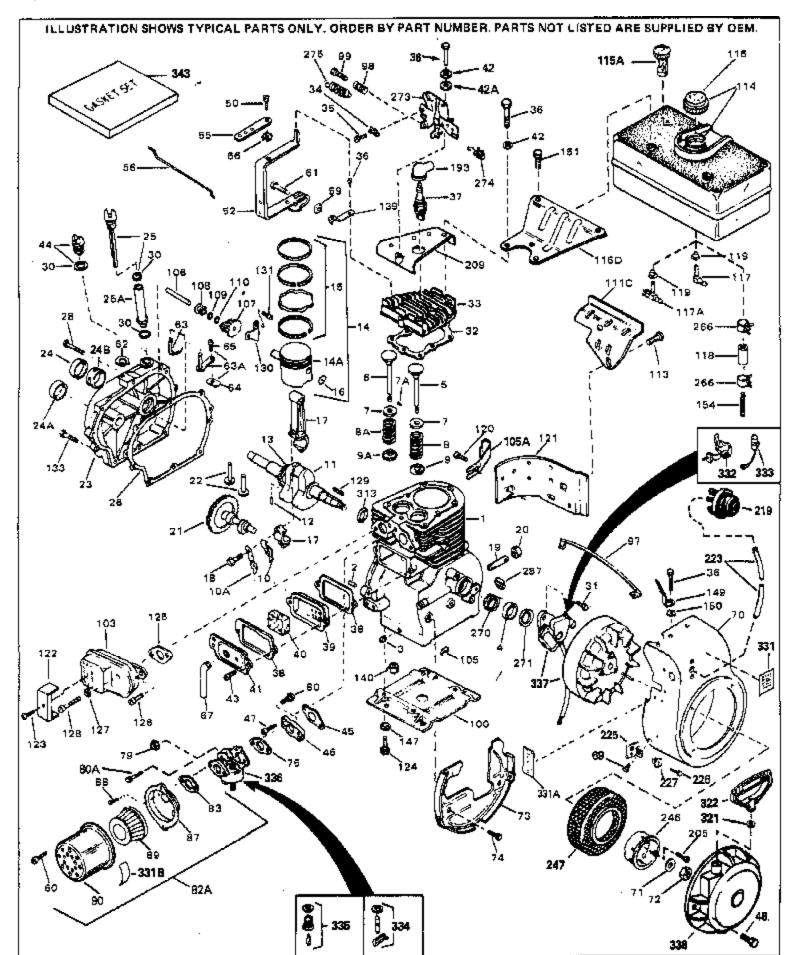

H70-130187B Engine Parts List #1

| Def # | Dout Numer or | 0.  | Description                                              |
|-------|---------------|-----|----------------------------------------------------------|
|       | Part Number   | Qty | Description                                              |
| 1     |               |     | Cylinder (Incl. 2, 3, 4 & 76) (2-3/4" Bore)              |
|       | 27652         |     | Pin, Dowel                                               |
|       | 27642         |     | Plug, Oil drain                                          |
|       | 32630         |     | Seal, Oil                                                |
| 5     | 32783         |     | Intake Valve (Std.) (Incl. 9)                            |
| 5     | 32784         |     | Intake Valve (1/32" OS) (Incl. 9)                        |
| 6     | 27878A        |     | Exhaust Valve (Std.) (Incl. 9)                           |
| 6     | 27880A        |     | Exhaust Valve (1/32" OS) (Incl. 9)                       |
|       | 27882         |     | Cap, Upper valve spring                                  |
|       | 20810         |     | Pin, Valve spring retainer (Use as re quired)            |
|       | 27881         |     | Spring, Valve                                            |
|       |               |     |                                                          |
|       | 27881         |     | Spring, Valve                                            |
|       | 32581         |     | Cap, Lower valve spring                                  |
|       | 32581         |     | Cap, Lower valve spring                                  |
|       | 34242         |     | Dipper, Oil                                              |
| 10A   | 32590         |     | Plate, Lock & Oil dipper (This plate may be replaced by  |
|       |               |     | 34242 oil dipper but 650662C screw must be used.)        |
| 11    | 32680A        |     | Crankshaft (Incl. 12 & 13)                               |
|       | 29783         |     | Crankshaft Gear Pin (Early production )                  |
|       | 27884         |     | Gear, Crankshaft (Used in early production) This gear is |
| 13    | 27004         |     |                                                          |
|       |               |     | servicable onlywhen it is pinned to the crankshaft.      |
| 14A   | 32592B        |     | Piston & Pin Ass'y. (Std.)(2-3/4")(In cl.16)             |
| 14A   | 32593B        |     | Piston & Pin Ass'y. (.010" OS) (Incl. 16)                |
| 14A   | 32594B        |     | Piston & Pin Ass'y. (.020" OS) (Incl. 16)                |
|       | 34517         |     | Piston, Pin & Ring Set (Std.) (2-3/4" Bore)              |
|       | 34518         |     | Piston, Pin & Ring Set (.010" OS)                        |
|       | 34519         |     | Piston, Pin & Ring Set (.020" OS)                        |
|       | 32595         |     | Ring Set (Std.) (2-3/4" Bore)                            |
|       | 32596         |     |                                                          |
|       | 32597         |     | Ring Set (.010" OS)                                      |
|       |               |     | Ring Set (.020" OS)                                      |
|       | 27888         |     | Ring, Piston pin retaining                               |
|       | 32591C        |     | Rod Assy., Connecting (Incl. 10 & 18)                    |
|       | 650662C       |     | Screw, Connecting rod (2 each)                           |
|       | 34082         |     | Camshaft (MCR) (Extended)                                |
|       | 34034         |     | Lifter, Valve                                            |
|       | 31720A        |     | Cover, Cylinder (Incl. 24, 24A, 106 & 279)               |
| 24    | 28427         |     | Seal, Oil                                                |
| 24B   | 31546         |     | Bushing, Crankshaft (Use as required)                    |
|       | 28926         |     | Seal, Ŏil                                                |
|       | 33893A        |     | Tube, Oil filler                                         |
|       | 34011A        |     | Dipstick, Oil (Incl. 30)                                 |
|       | 30684         |     | * Gasket, Cylinder cover                                 |
|       | 650488        |     | Screw, 1/4-20 x 1-1/4"                                   |
|       | 33590         |     | "O" Ring                                                 |
|       | 650489        |     | 8                                                        |
|       |               |     | Screw, 1/4-20 x 5/8"<br>* Casket Culinder boad           |
|       | 32631A        |     | * Gasket, Cylinder head                                  |
|       | 30938A        |     | Head, Cylinder                                           |
|       | 27793         |     | Clip, Conduit (Use as required)                          |
|       | 28942         |     | Screw, 10-32 x 3/8" (Use as required)                    |
|       | 650697A       |     | Screw, 5/16-18 x 2-1/2" (Use as required)                |
|       | 650695A       |     | Screw, 5/16-18 x 2-1/4" (Use as requi red)               |
| 36    | 650694A       |     | Screw, 5/16-18 x 2" (Use as required)                    |
|       | 33636         |     | Resistor Spark Plug (RJ-8C)                              |
|       | 34251         |     | Resistor Spark Plug                                      |
|       | 27896A        |     | * Gasket, Breather cover                                 |
|       | 28423         |     | Body, Breather                                           |
|       | 28424         |     | Element, Breather                                        |
| 40    |               |     |                                                          |

| 41<br>42A<br>42<br>42<br>43<br>43<br>45<br>46<br>47<br>48<br>50      | Part Number<br>28425<br>650690<br>26073<br>650691<br>650128<br>27915A<br>30195A<br>30196<br>29716<br>650548<br>32326A | Qty | Description<br>Cover, Valve spring<br>Washer, Belleville (Use as required)<br>Washer (Use as required)<br>Washer, Flat (Use as required)<br>Screw, 10-24 x 1/2"<br>* Gasket, Intake<br>Flange, Carburetor (Incl. 79 & 80)<br>Screw, 5/16-18 x 3/4"<br>Screw, 1/4-28 x 7/16"<br>Screw, 8-32 x 5/16"<br>Lever, Governor (New lever does not need 1 of<br>51,66,132,164,165,207) |
|----------------------------------------------------------------------|-----------------------------------------------------------------------------------------------------------------------|-----|-------------------------------------------------------------------------------------------------------------------------------------------------------------------------------------------------------------------------------------------------------------------------------------------------------------------------------------------------------------------------------|
| 56<br>59<br>60<br>61<br>62<br>63A                                    | 30205<br>30206<br>29216<br>650152<br>29826<br>29642<br>30699C<br>30699B                                               |     | Bracket, Adjusting<br>Link, Throttle<br>Nut, Lock, 10-32<br>Screw, 8-32 x 3/8"<br>Screw, 10-32 x 3/4"<br>Ring, Retaining<br>Rod Assy., Governor (Incl. 64 & 65)<br>Governor Rod Ass'y. (This one-piece governor rodis no longer<br>used. It is replaced by 30699C ass'y.,Ref. no. 63A)                                                                                        |
| 65<br>66<br>67<br>69<br>70<br>71<br>72                               | 30700<br>650494<br>29918<br>35350<br>29747B<br>32158E<br>650815<br>8116<br>29536                                      |     | Yoke, Governor<br>Screw, 6-40 x 5/16"<br>Lockwasher, #8 E.T.<br>Tube, Breather<br>Screw, 5/16-24 x 21/32"<br>Blower Housing (For elec.star.)(Incl. 134,135)<br>Washer, Belleville<br>Nut, Hex<br>Blower Housing Baffle (without electric starter knock-out)<br>(Use as required)                                                                                              |
| 73                                                                   | 35256A                                                                                                                |     | Blower Housing Baffle (with electric starter knock-out) (Use as required) (Point Ignition)                                                                                                                                                                                                                                                                                    |
| 75<br>79<br>80                                                       | 650561<br>31688A<br>29752<br>650572<br>730164                                                                         |     | Screw, 1/4-20 x 5/8"<br>* Gasket, Carburetor<br>Nut & Lockwasher Assy., 1/4-28<br>Screw, 1/4-28 x 1-1/8"<br>Air Cleaner Ass'y. (Incl. 60, 83, 87, 88, 89, 90A & 331B)<br>(Use as required)                                                                                                                                                                                    |
|                                                                      | 27272A<br>31691                                                                                                       |     | * Gasket, Air cleaner<br>Bracket, Air cleaner NOTE: 130010 thru 10C & 11 used in<br>early production only.                                                                                                                                                                                                                                                                    |
| 89<br>90<br>97<br>98<br>99<br>100<br>106<br>107<br>108<br>109<br>110 | 28820<br>30727<br>31715<br>35349<br>32924<br>650688<br>29538<br>31845<br>30591<br>30588A<br>30590A<br>29193<br>650561 |     | Screw, 10-32 x 1/2"<br>Element, Air cleaner<br>Body, Air cleaner<br>Ground Wire<br>Spring, Compression<br>Screw, 10-32 x 1"<br>Base, Engine mounting<br>Shaft, Mechanical governor<br>Gear Assy., Governor (Incl. 109)<br>Spool, Governor<br>Washer, Flat<br>Ring, Retaining<br>Screw, 1/4-20 x 5/8"                                                                          |

|     |         | ty Description                                                                                                   |
|-----|---------|------------------------------------------------------------------------------------------------------------------|
|     | 33350   | Fuel Tank (Incl. 115 & 117A)                                                                                     |
| 115 | 410144B | Fuel Cap (White Plastic)(Std)(As requ ired)                                                                      |
| 115 | 33032   | Fuel Cap (Charcoal Plastic) (Spurt resistant, Low profile)                                                       |
|     |         | (Use as required)                                                                                                |
| 115 | 34210   | Fuel Cap (Red Plastic) (Spurt resistant, High profile) (Use as                                                   |
| -   |         | required)                                                                                                        |
| 115 | 35355   | Fuel Cap (Use as required)                                                                                       |
|     | 33395   | Fitting, Fuel strainer & elbow (Incl. 119)                                                                       |
|     | 29774   | Fuel Line (Braided 8-1/4" 21 cm)(Use as req.)                                                                    |
|     | 30705   | Fuel Line (Braided 16") (41 cm) (Use as req.)                                                                    |
|     | 30962   | Fuel Line (Braided 32") (81 cm) (Use as req.)                                                                    |
|     | 33679   | Bushing, Fuel fitting                                                                                            |
|     | 650128  | Screw, 10-24 x 1/2" (Use as required)                                                                            |
|     | 30622A  | Extension, Blower housing                                                                                        |
|     | 650542  | Screw, 5/16-18 x 3/4"                                                                                            |
|     | 26073   | Washer (Use as required)                                                                                         |
|     | 650694A | Screw, 5/16-18 x 2" (Use as required)                                                                            |
|     | 32589   | Key, Flywheel                                                                                                    |
|     | 31843A  | Bracket, Governor gear                                                                                           |
|     | 650836  | Screw, 10-24 x 1/2"                                                                                              |
|     | 650493  | Screw, 1/4-20 x 1-3/4"                                                                                           |
|     | 30208   | Bracket, Choke control                                                                                           |
|     | 30747   | Clip, Shorting                                                                                                   |
|     | 650890  | Lockwasher                                                                                                       |
|     | 610118  | Cover, Spark plug (Use as required)                                                                              |
|     | 27276   | Cover, Spark plug                                                                                                |
|     | 650561  | Screw, 1/4-20 x 5/8" (Use as required )                                                                          |
|     | 30939A  | Cover, Cylinder head                                                                                             |
|     | 650760  | Screw, 8-32 x 3/8"                                                                                               |
|     | 28545   | Grommet                                                                                                          |
|     | 32125   | Cup, Starter                                                                                                     |
|     | 590417  | Screen, Starter cup                                                                                              |
|     | 26460   | Clamp, Fuel line                                                                                                 |
|     | 31461   | Bushing, Crankshaft (Use as required)                                                                            |
|     | 610973  | Terminal Ass'y. (As req. on late prod uction)                                                                    |
|     | 27275   | Clip, Hi-tension wire (Use as require d)                                                                         |
|     | 34246   | Clip, Ground wire (Use as required)                                                                              |
|     | 31752   | Decal, Air cleaner                                                                                               |
|     | 550223  | Decal, Name                                                                                                      |
|     | 34346   | Decal, Instruction                                                                                               |
|     | 30547A  | Contact Assy., Breaker                                                                                           |
|     | 30548B  | Condenser                                                                                                        |
|     | 631021  | Inlet Needle, Seat & Clip Assy.                                                                                  |
|     | 631453  | Carburetor (Incl. 75) (Refer to Division 5, Section A, page 100                                                  |
| 330 | 031403  | for breakdown)                                                                                                   |
|     | 0100004 |                                                                                                                  |
| 337 | 610689A | Magneto NOTE: The complete magneto is not available as<br>an assembly. The magneto number is shown for reference |
|     |         | purposes only. Order component parts individually, as show                                                       |
|     |         | in parts list. (Refer to Division 5, Section B, page 24 for breakdown)                                           |
| 338 | 590420  | Rewind Starter (Refer to Division 5, Section C, page 25 for                                                      |
| 500 |         | breakdown)                                                                                                       |
| 343 | 33239A  | Gasket Set (Incl. items marked*)                                                                                 |
|     |         |                                                                                                                  |