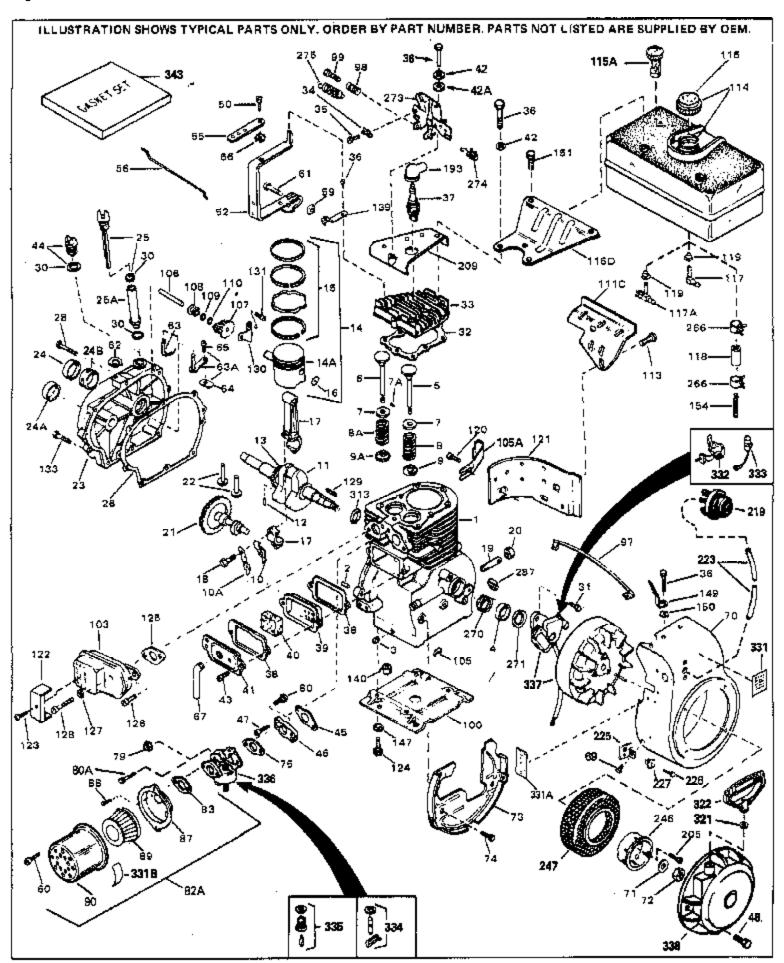

| Dof # | Dort Number | Ot / | Description                                               |
|-------|-------------|------|-----------------------------------------------------------|
|       | Part Number | Qıy  | Description Odinder (Incl. 2, 2, 4, 8, 76) (2, 2/4" Pers) |
|       | 32586C      |      | Cylinder (Incl. 2, 3, 4 & 76) (2-3/4" Bore)               |
|       | 27652       |      | Pin, Dowel                                                |
|       | 27642       |      | Plug, Oil drain                                           |
|       | 32630       |      | Seal, Oil                                                 |
|       | 32783       |      | Intake Valve (Std.) (Incl. 9)                             |
| 5     | 32784       |      | Intake Valve (1/32" OS) (Incl. 9)                         |
| 6     | 27878A      |      | Exhaust Valve (Std.) (Incl. 9)                            |
|       | 27880A      |      | Exhaust Valve (1/32" OS) (Incl. 9)                        |
|       | 27882       |      | Cap, Upper valve spring                                   |
|       | 20810       |      | Pin, Valve spring retainer (Use as re quired)             |
|       | 27881       |      | Spring, Valve                                             |
|       | 27881       |      |                                                           |
|       |             |      | Spring, Valve                                             |
|       | 32581       |      | Cap, Lower valve spring                                   |
|       | 32581       |      | Cap, Lower valve spring                                   |
| 10A   | 32590       |      | Plate, Lock & Oil dipper (This plate may be replaced by   |
|       |             |      | 34242 oil dipper but 650662C screw must be used.)         |
| 10    | 34242       |      | Dipper, Oil                                               |
|       | 32680A      |      | Crankshaft (Incl. 12 & 13)                                |
|       | 29783       |      |                                                           |
|       |             |      | Crankshaft Gear Pin (Early production )                   |
| 13    | 27884       |      | Gear, Crankshaft (Used in early production) This gear is  |
|       |             |      | servicable onlywhen it is pinned to the crankshaft.       |
| 14    | 34517       |      | Piston, Pin & Ring Set (Std.) (2-3/4" Bore)               |
| 14    | 34518       |      | Piston, Pin & Ring Set (.010" OS)                         |
| 14    | 34519       |      | Piston, Pin & Ring Set (.020" OS)                         |
|       | 32592B      |      | Piston & Pin Ass'y. (Std.)(2-3/4")(In cl.16)              |
|       | 32593B      |      | Piston & Pin Ass'y. (.010" OS) (Incl. 16)                 |
|       | 32594B      |      | Piston & Pin Ass'y. (.020" OS) (Incl. 16)                 |
|       | 32595       |      |                                                           |
|       |             |      | Ring Set (Std.) (2-3/4" Bore)                             |
|       | 32596       |      | Ring Set (.010" OS)                                       |
|       | 32597       |      | Ring Set (.020" OS)                                       |
|       | 27888       |      | Ring, Piston pin retaining                                |
|       | 32591C      |      | Rod Assy., Connecting (Incl. 10 & 18)                     |
|       | 650662C     |      | Screw, Connecting rod (2 each)                            |
| 19    | 30968       |      | Nipple, Oil drain                                         |
| 20    | 30969       |      | Cap, Oil drain                                            |
| 21    | 32115       |      | Camshaft (MCR)                                            |
| 22    | 34034       |      | Lifter, Valve                                             |
|       | 31303B      |      | Cover, Cylinder (Incl. 24, 106 & 279)                     |
|       | 28427       |      | Seal, Oil                                                 |
|       | 31546       |      | Bushing, Crankshaft (Use as required)                     |
|       | 34011A      |      | Dipstick, Oil (Incl. 30)                                  |
|       |             |      |                                                           |
|       | 33893A      |      | Tube, Oil filler                                          |
|       | 30684       |      | * Gasket, Cylinder cover                                  |
|       | 650488      |      | Screw, 1/4-20 x 1-1/4"                                    |
|       | 33590       |      | "O" Ring                                                  |
|       | 650489      |      | Screw, 1/4-20 x 5/8"                                      |
|       | 32631A      |      | * Gasket, Cylinder head                                   |
| 33    | 30938A      |      | Head, Cylinder                                            |
| 34    | 27793       |      | Clip, Conduit (Use as required)                           |
|       | 28942       |      | Screw, 10-32 x 3/8" (Use as required)                     |
|       | 650697A     |      | Screw, 5/16-18 x 2-1/2" (Use as requi red)                |
|       | 650695A     |      | Screw, 5/16-18 x 2-1/4" (Use as required)                 |
|       | 650694A     |      | Screw, 5/16-18 x 2" (Use as required)                     |
|       |             |      |                                                           |
|       | 33636       |      | Resistor Spark Plug (RJ-8C)                               |
|       | 34251       |      | Resistor Spark Plug                                       |
|       | 27896A      |      | * Gasket, Breather cover                                  |
| 39    | 28423       |      | Body, Breather                                            |
|       |             |      |                                                           |

| Ref # | Part Number Qty | Description                                                    |
|-------|-----------------|----------------------------------------------------------------|
|       | 28424           | Element, Breather                                              |
|       | 28425           | Cover, Valve spring                                            |
|       |                 |                                                                |
|       | 650690          | Washer, Belleville (Use as required)                           |
|       | 26073           | Washer (Use as required)                                       |
| 42    | 650691          | Washer, Flat (Use as required)                                 |
| 43    | 650128          | Screw, 10-24 x 1/2"                                            |
| 45    | 27915A          | * Gasket, Intake                                               |
|       | 30195A          | Flange, Carburetor (Incl. 79 & 80)                             |
|       | 30196           | Screw, 5/16-18 x 3/4"                                          |
|       |                 | •                                                              |
|       | 29716           | Screw, 1/4-28 x 7/16"                                          |
|       | 650548          | Screw, 8-32 x 5/16"                                            |
| 52    | 32326A          | Lever, Governor (New lever does not need 1 of                  |
|       |                 | 51,66,132,164,165,207)                                         |
| EE    | 20205           | Drooket Adjusting                                              |
|       | 30205           | Bracket, Adjusting                                             |
|       | 30824           | Link, Throttle                                                 |
| 59    | 29216           | Nut, Lock, 10-32                                               |
| 61    | 29826           | Screw, 10-32 x 3/4"                                            |
| 62    | 29642           | Ring, Retaining                                                |
|       | 30699C          | Rod Assy., Governor (Incl. 64 & 65)                            |
|       | 30699B          | Governor Rod Ass'y. (This one-piece governor rodis no longer   |
| 0.5   | 30039D          |                                                                |
|       |                 | used. It is replaced by 30699C ass'y.,Ref. no. 63A)            |
| 64    | 30700           | Yoke, Governor                                                 |
| 65    | 650494          | Screw, 6-40 x 5/16"                                            |
|       | 29918           | Lockwasher, #8 E.T.                                            |
|       | 35350           | Tube, Breather                                                 |
|       |                 |                                                                |
|       | 29747B          | Screw, 5/16-24 x 21/32"                                        |
|       | 32158E          | Blower Housing (For elec.star.)(Incl. 134,135)                 |
| 71    | 650815          | Washer, Belleville                                             |
| 72    | 8116            | Nut, Hex                                                       |
| 73    | 29536           | Blower Housing Baffle (without electric starter knock-out)     |
|       |                 | (Use as required)                                              |
| 70    | 050504          | ` ,                                                            |
| /3    | 35256A          | Blower Housing Baffle (with electric starter knock-out) (Use   |
|       |                 | as required) (Point Ignition)                                  |
| 74    | 650561          | Screw, 1/4-20 x 5/8"                                           |
|       | 31688A          | * Gasket, Carburetor                                           |
|       | 29752           | ·                                                              |
|       |                 | Nut & Lockwasher Assy., 1/4-28                                 |
|       | 650572          | Screw, 1/4-28 x 1-1/8"                                         |
| 82A   | 730164          | Air Cleaner Ass'y. (Incl. 60, 83, 87, 88, 89, 90A & 331B)      |
|       |                 | (Use as required)                                              |
| ଯସ    | 27272A          | * Gasket, Air cleaner                                          |
|       |                 | •                                                              |
|       | 35349           | Ground Wire                                                    |
|       | 29538           | Base, Engine mounting                                          |
|       | 31845           | Shaft, Mechanical governor                                     |
| 107   | 30591           | Gear Assy., Governor (Incl. 109)                               |
| 108   | 30588A          | Spool, Governor                                                |
|       | 30590A          | Washer, Flat                                                   |
|       | 29193           | Ring, Retaining                                                |
|       |                 |                                                                |
|       | 650561          | Screw, 1/4-20 x 5/8"                                           |
|       | 33350           | Fuel Tank (Incl. 115 & 117A)                                   |
| 115   | 410144B         | Fuel Cap (White Plastic)(Std)(As requ ired)                    |
| 115   | 33032           | Fuel Cap (Charcoal Plastic) (Spurt resistant, Low profile)     |
|       |                 | (Use as required)                                              |
| 445   | 24240           | . ,                                                            |
| 115   | 34210           | Fuel Cap (Red Plastic) (Spurt resistant, High profile) (Use as |
|       |                 | required)                                                      |

| Ref # | Part Number      | Qty | Description                                                    |
|-------|------------------|-----|----------------------------------------------------------------|
| 115   | 35355            |     | Fuel Cap (Use as required)                                     |
| 117A  | 33351            |     | Valve, Fuel strainer & shut-off (Incl 119)                     |
|       | 29774            |     | Fuel Line (Braided 8-1/4" 21 cm)(Use as req.)                  |
|       | 30705            |     | Fuel Line (Braided 16") (41 cm) (Use as req.)                  |
|       | 30962            |     | Fuel Line (Braided 32") (81 cm) (Use as req.)                  |
|       | 33679            |     | Bushing, Fuel fitting                                          |
|       | 650128           |     | Screw, 10-24 x 1/2" (Use as required)                          |
|       | 30622A           |     | Extension, Blower housing                                      |
|       | 650542           |     | Screw, 5/16-18 x 3/4"                                          |
|       | 27930A           |     | Gasket, Exhaust                                                |
|       | 30196            |     | Screw, 5/16-18 x 3/4"                                          |
|       | 26073            |     | Washer (Use as required)                                       |
|       | 650694A          |     | Screw, 5/16-18 x 2" (Use as required)                          |
|       | 32589            |     | • • •                                                          |
|       | 31843A           |     | Key, Flywheel                                                  |
|       |                  |     | Bracket, Governor gear                                         |
|       | 650836<br>650403 |     | Screw, 10-24 x 1/2" Screw, 1/4 20 x 1, 2/4"                    |
|       | 650493           |     | Screw, 1/4-20 x 1-3/4"                                         |
|       | 30747            |     | Clip, Shorting                                                 |
|       | 610118           |     | Cover, Spark plug (Use as required)                            |
|       | 650561           |     | Screw, 1/4-20 x 5/8" (Use as required )                        |
|       | 30939A           |     | Cover, Cylinder head                                           |
|       | 32125            |     | Cup, Starter                                                   |
|       | 590417           |     | Screen, Starter cup                                            |
|       | 26460            |     | Clamp, Fuel line                                               |
|       | 31461            |     | Bushing, Crankshaft (Use as required)                          |
|       | 610973           |     | Terminal Ass'y. (As req. on late prod uction)                  |
|       | 27275            |     | Clip, Hi-tension wire (Use as require d)                       |
|       | 34246            |     | Clip, Ground wire (Use as required)                            |
|       | 34346            |     | Decal, Instruction                                             |
|       | 30547A           |     | Contact Assy., Breaker                                         |
|       | 30548B           |     | Condenser                                                      |
|       | 631021           |     | Inlet Needle, Seat & Clip Assy.                                |
| 336   | 631440           |     | Carburetor (Incl. 75) (Refer to Division 5, Section A, page 78 |
|       |                  |     | for breakdown)                                                 |
| 337   | 610694A          |     | Magneto (w/ring gear for 110 volt sta rter) NOTE: The          |
| 337   | 01000-1/4        |     | complete magneto is not available as an assembly. The          |
|       |                  |     | magneto number is shown for reference purposes only.           |
|       |                  |     | Order component parts individually, as show in parts list.     |
|       |                  |     | (Refer to Division 5, Section B, page 24 for breakdown)        |
|       |                  |     |                                                                |
| 338   | 590473           |     | Rewind Starter (Refer to Division 5, Section C, page 29 for    |
|       |                  |     | breakdown)                                                     |
| 2/12  | 33239A           |     | Gasket Set (Incl. items marked*)                               |
| 343   | 30200M           |     | Cashel Get (IIIOL Itelia Halked)                               |
|       |                  |     |                                                                |