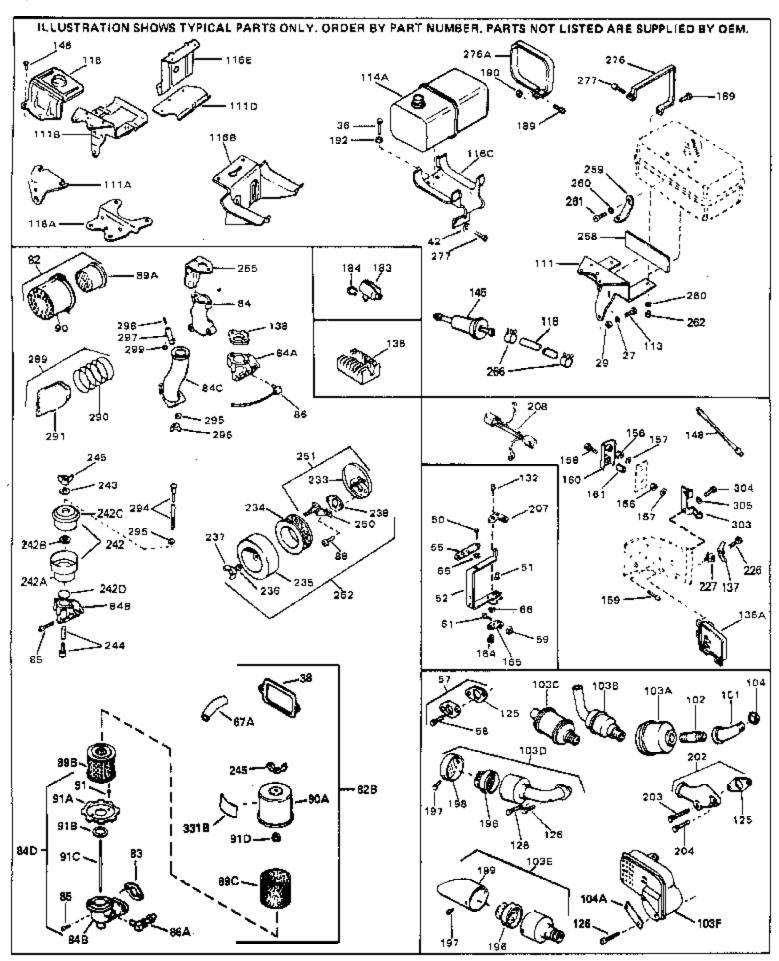

| Ref # | Part Number Qty | Description                                                    |
|-------|-----------------|----------------------------------------------------------------|
|       | 28424           | Element, Breather                                              |
|       | 28425           | Cover, Valve spring                                            |
|       |                 |                                                                |
|       | 650690          | Washer, Belleville (Use as required)                           |
|       | 26073           | Washer (Use as required)                                       |
| 42    | 650691          | Washer, Flat (Use as required)                                 |
| 43    | 650128          | Screw, 10-24 x 1/2"                                            |
| 45    | 27915A          | * Gasket, Intake                                               |
|       | 30195A          | Flange, Carburetor (Incl. 79 & 80)                             |
|       | 30196           | Screw, 5/16-18 x 3/4"                                          |
|       |                 | •                                                              |
|       | 29716           | Screw, 1/4-28 x 7/16"                                          |
|       | 650548          | Screw, 8-32 x 5/16"                                            |
| 52    | 32326A          | Lever, Governor (New lever does not need 1 of                  |
|       |                 | 51,66,132,164,165,207)                                         |
| EE    | 20205           | Drooket Adjusting                                              |
|       | 30205           | Bracket, Adjusting                                             |
|       | 30824           | Link, Throttle                                                 |
| 59    | 29216           | Nut, Lock, 10-32                                               |
| 61    | 29826           | Screw, 10-32 x 3/4"                                            |
| 62    | 29642           | Ring, Retaining                                                |
|       | 30699C          | Rod Assy., Governor (Incl. 64 & 65)                            |
|       | 30699B          | Governor Rod Ass'y. (This one-piece governor rodis no longer   |
| 0.5   | 30039D          |                                                                |
|       |                 | used. It is replaced by 30699C ass'y.,Ref. no. 63A)            |
| 64    | 30700           | Yoke, Governor                                                 |
| 65    | 650494          | Screw, 6-40 x 5/16"                                            |
|       | 29918           | Lockwasher, #8 E.T.                                            |
|       | 35350           | Tube, Breather                                                 |
|       |                 |                                                                |
|       | 29747B          | Screw, 5/16-24 x 21/32"                                        |
|       | 32158E          | Blower Housing (For elec.star.)(Incl. 134,135)                 |
| 71    | 650815          | Washer, Belleville                                             |
| 72    | 8116            | Nut, Hex                                                       |
| 73    | 29536           | Blower Housing Baffle (without electric starter knock-out)     |
|       |                 | (Use as required)                                              |
| 70    | 050504          | ` ,                                                            |
| /3    | 35256A          | Blower Housing Baffle (with electric starter knock-out) (Use   |
|       |                 | as required) (Point Ignition)                                  |
| 74    | 650561          | Screw, 1/4-20 x 5/8"                                           |
|       | 31688A          | * Gasket, Carburetor                                           |
|       | 29752           | ·                                                              |
|       |                 | Nut & Lockwasher Assy., 1/4-28                                 |
|       | 650572          | Screw, 1/4-28 x 1-1/8"                                         |
| 82A   | 730164          | Air Cleaner Ass'y. (Incl. 60, 83, 87, 88, 89, 90A & 331B)      |
|       |                 | (Use as required)                                              |
| ଯସ    | 27272A          | * Gasket, Air cleaner                                          |
|       |                 | •                                                              |
|       | 35349           | Ground Wire                                                    |
|       | 29538           | Base, Engine mounting                                          |
|       | 31845           | Shaft, Mechanical governor                                     |
| 107   | 30591           | Gear Assy., Governor (Incl. 109)                               |
| 108   | 30588A          | Spool, Governor                                                |
|       | 30590A          | Washer, Flat                                                   |
|       | 29193           | Ring, Retaining                                                |
|       |                 |                                                                |
|       | 650561          | Screw, 1/4-20 x 5/8"                                           |
|       | 33350           | Fuel Tank (Incl. 115 & 117A)                                   |
| 115   | 410144B         | Fuel Cap (White Plastic)(Std)(As requ ired)                    |
| 115   | 33032           | Fuel Cap (Charcoal Plastic) (Spurt resistant, Low profile)     |
|       |                 | (Use as required)                                              |
| 445   | 24240           | . ,                                                            |
| 115   | 34210           | Fuel Cap (Red Plastic) (Spurt resistant, High profile) (Use as |
|       |                 | required)                                                      |

| Ref #                                                                                                         | Part Number                                                                                                                                                              | Qtv | Description                                                                                                                                                                                                                                                                                                                                                                                                                                                                                                                                                                                                                                          |
|---------------------------------------------------------------------------------------------------------------|--------------------------------------------------------------------------------------------------------------------------------------------------------------------------|-----|------------------------------------------------------------------------------------------------------------------------------------------------------------------------------------------------------------------------------------------------------------------------------------------------------------------------------------------------------------------------------------------------------------------------------------------------------------------------------------------------------------------------------------------------------------------------------------------------------------------------------------------------------|
| 27<br>36<br>36<br>36<br>38<br>42<br>42<br>50<br>51                                                            | 27513<br>650697A<br>650695A<br>650694A<br>27896A<br>26073<br>650691<br>650548<br>30319<br>32326A                                                                         | . , | Lockwasher, 1/4" (Use as required) Screw, 5/16-18 x 2-1/2" (Use as requi red) Screw, 5/16-18 x 2-1/4" (Use as requi red) Screw, 5/16-18 x 2" (Use as required) * Gasket, Breather cover Washer (Use as required) Washer, Flat (Use as required) Screw, 8-32 x 5/16" Rivet, Split (Used in early production) Lever, Governor (New lever does not need 1 of 51,66,132,164,165,207)                                                                                                                                                                                                                                                                     |
| 57<br>58<br>59<br>61<br>66<br>82B                                                                             | 30205<br>730130<br>30196<br>29216<br>29826<br>29918<br>730561                                                                                                            |     | Bracket, Adjusting Exh.Adap.Kit (Incl. 58 & 125) (Use as req.) Screw, 5/16-18 x 3/4" (Use as require d) Nut, Lock, 10-32 Screw, 10-32 x 3/4" Lockwasher, #8 E.T. Air cleaner kit (Incl. 38, 67A, 83, 84B, 85,89B, 89C, 90A, 91, 91A, 91B, 91C, 91D, 245 & 331B) (Use only on engines with an externally vented fully adjustable carburetor)                                                                                                                                                                                                                                                                                                          |
| 82                                                                                                            | 730127                                                                                                                                                                   |     | Air Cleaner Ass'y. (Incl. 60, 83, 87, 88, 89A, 90, 238 & 331B) (Use as required)                                                                                                                                                                                                                                                                                                                                                                                                                                                                                                                                                                     |
|                                                                                                               | 27272A<br>34819                                                                                                                                                          |     | * Gasket, Air cleaner<br>Air Cleaner Elbow (Incl. 84B, 86A, 91, 91A, 91B & 91C) (Use<br>in 730561 assembly only) NOTE: 130010 thru 10C & 11<br>used in early production only.                                                                                                                                                                                                                                                                                                                                                                                                                                                                        |
| 111B<br>113<br>116<br>118<br>118<br>118<br>125<br>126<br>128<br>132<br>146<br>148<br>148<br>202<br>203<br>204 | 391026<br>33353<br>650561<br>33352A<br>29774<br>30705<br>30962<br>27930A<br>30196<br>650694A<br>650548<br>792020<br>34067<br>34069<br>31288<br>650697A<br>6021A<br>26460 |     | Opt. Spark Arrest Muffler (Incl.196,1 97,199) Bracket, Lower fuel tank Screw, 1/4-20 x 5/8" Plate, Upper fuel tank mounting Fuel Line (Braided 8-1/4" 21 cm)(Use as req.) Fuel Line (Braided 32") (81 cm) (Use as req.) Fuel Line (Braided 32") (81 cm) (Use as req.) Gasket, Exhaust Screw, 5/16-18 x 3/4" Screw, 5/16-18 x 2" (Use as required) Screw, 8-32 x 5/16" (Early production ) Screw, 1/4-20 x 2-1/4" Wire Assy., Alternator adapter (4-1/4") Wire Assy., Alternator adapter (6-3/4") Exh. Adaptor Kit (Incl.125,203,204) ( As req.) Screw, 5/16-18 x 2-1/2" (Use as required) Screw, 5/16-18 x 1-1/2" (Use as required) Clamp, Fuel line |