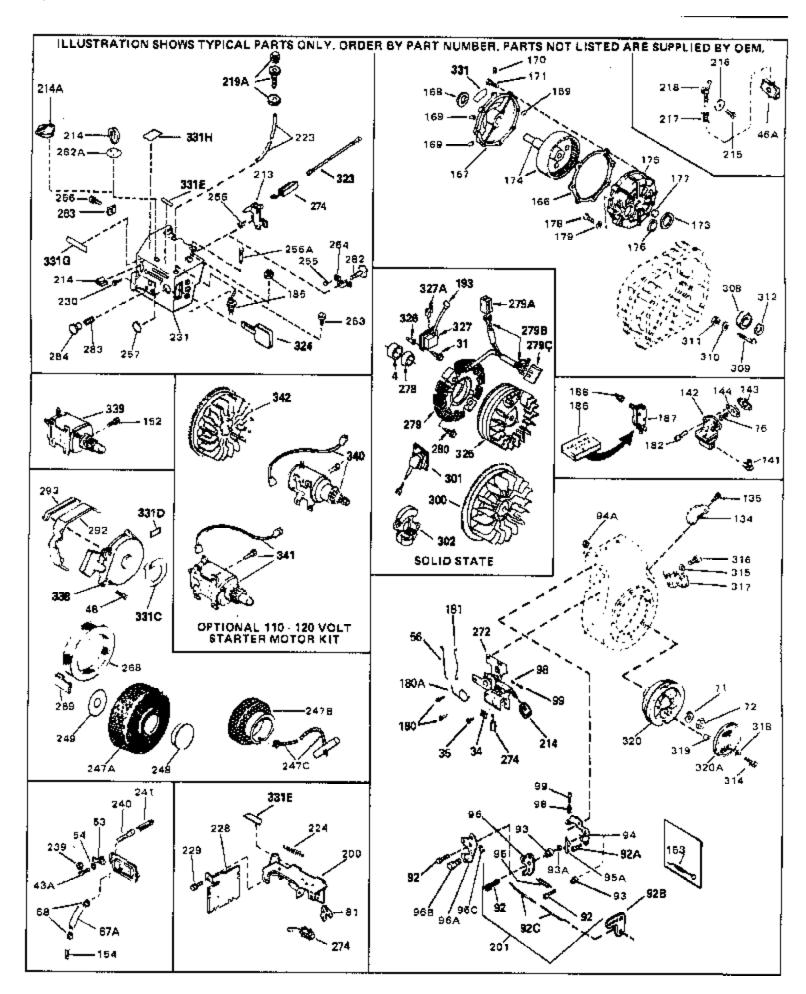

| Ref # | Part Number      | Qty | Description                                                    |
|-------|------------------|-----|----------------------------------------------------------------|
| 115   | 35355            |     | Fuel Cap (Use as required)                                     |
| 117A  | 33351            |     | Valve, Fuel strainer & shut-off (Incl 119)                     |
|       | 29774            |     | Fuel Line (Braided 8-1/4" 21 cm)(Use as req.)                  |
|       | 30705            |     | Fuel Line (Braided 16") (41 cm) (Use as req.)                  |
|       | 30962            |     | Fuel Line (Braided 32") (81 cm) (Use as req.)                  |
|       | 33679            |     | Bushing, Fuel fitting                                          |
|       | 650128           |     | Screw, 10-24 x 1/2" (Use as required)                          |
|       | 30622A           |     | Extension, Blower housing                                      |
|       | 650542           |     | Screw, 5/16-18 x 3/4"                                          |
|       | 27930A           |     | Gasket, Exhaust                                                |
|       | 30196            |     | Screw, 5/16-18 x 3/4"                                          |
|       | 26073            |     | Washer (Use as required)                                       |
|       | 650694A          |     | Screw, 5/16-18 x 2" (Use as required)                          |
|       | 32589            |     | • • •                                                          |
|       | 31843A           |     | Key, Flywheel                                                  |
|       |                  |     | Bracket, Governor gear                                         |
|       | 650836<br>650403 |     | Screw, 10-24 x 1/2" Screw, 1/4 20 x 1, 2/4"                    |
|       | 650493           |     | Screw, 1/4-20 x 1-3/4"                                         |
|       | 30747            |     | Clip, Shorting                                                 |
|       | 610118           |     | Cover, Spark plug (Use as required)                            |
|       | 650561           |     | Screw, 1/4-20 x 5/8" (Use as required )                        |
|       | 30939A           |     | Cover, Cylinder head                                           |
|       | 32125            |     | Cup, Starter                                                   |
|       | 590417           |     | Screen, Starter cup                                            |
|       | 26460            |     | Clamp, Fuel line                                               |
|       | 31461            |     | Bushing, Crankshaft (Use as required)                          |
|       | 610973           |     | Terminal Ass'y. (As req. on late prod uction)                  |
|       | 27275            |     | Clip, Hi-tension wire (Use as require d)                       |
|       | 34246            |     | Clip, Ground wire (Use as required)                            |
|       | 34346            |     | Decal, Instruction                                             |
|       | 30547A           |     | Contact Assy., Breaker                                         |
|       | 30548B           |     | Condenser                                                      |
|       | 631021           |     | Inlet Needle, Seat & Clip Assy.                                |
| 336   | 631440           |     | Carburetor (Incl. 75) (Refer to Division 5, Section A, page 78 |
|       |                  |     | for breakdown)                                                 |
| 337   | 610694A          |     | Magneto (w/ring gear for 110 volt sta rter) NOTE: The          |
| 337   | 01000-1/4        |     | complete magneto is not available as an assembly. The          |
|       |                  |     | magneto number is shown for reference purposes only.           |
|       |                  |     | Order component parts individually, as show in parts list.     |
|       |                  |     | (Refer to Division 5, Section B, page 24 for breakdown)        |
|       |                  |     |                                                                |
| 338   | 590473           |     | Rewind Starter (Refer to Division 5, Section C, page 29 for    |
|       |                  |     | breakdown)                                                     |
| 2/12  | 33239A           |     | Gasket Set (Incl. items marked*)                               |
| 343   | 30200M           |     | Cashel Get (IIIOL Itelia Halked)                               |
|       |                  |     |                                                                |

| Ref # | Part Number Qty | Description                                                                                                                                                                                                                                                                                                  |
|-------|-----------------|--------------------------------------------------------------------------------------------------------------------------------------------------------------------------------------------------------------------------------------------------------------------------------------------------------------|
|       | 650489          | Screw, 1/4-20 x 5/8"                                                                                                                                                                                                                                                                                         |
|       | 27793           | Clip, Conduit (Use as required)                                                                                                                                                                                                                                                                              |
|       | 28942           | Screw, 10-32 x 3/8" (Use as required)                                                                                                                                                                                                                                                                        |
|       | 650128          | Screw, 10-24 x 1/2"                                                                                                                                                                                                                                                                                          |
|       | 29716           | Screw, 1/4-28 x 7/16"                                                                                                                                                                                                                                                                                        |
|       | 30824           | Link, Throttle                                                                                                                                                                                                                                                                                               |
|       | 650815          | Washer, Belleville                                                                                                                                                                                                                                                                                           |
|       |                 |                                                                                                                                                                                                                                                                                                              |
|       | 8116            | Nut, Hex                                                                                                                                                                                                                                                                                                     |
|       | 9556            | Plug, Pipe, 1/8-27                                                                                                                                                                                                                                                                                           |
|       | 33013           | Cover, Bubble                                                                                                                                                                                                                                                                                                |
|       | 650736          | Screw, 10-16 x 3/8"                                                                                                                                                                                                                                                                                          |
|       | 610118          | Cover, Spark plug (Use as required)                                                                                                                                                                                                                                                                          |
|       | 33108A          | Control Bracket (Incl. 224 & 274)                                                                                                                                                                                                                                                                            |
|       | 30826           | Spring, Extension                                                                                                                                                                                                                                                                                            |
| 230   | 650257          | Screw, 8-32 x 5/16"                                                                                                                                                                                                                                                                                          |
| 231   | 32395           | Cover, Carburetor                                                                                                                                                                                                                                                                                            |
| 254   | 32398           | Bracket, Choke                                                                                                                                                                                                                                                                                               |
| 255   | 28820           | Screw, 10-32 x 1/2"                                                                                                                                                                                                                                                                                          |
| 256   | 650760          | Screw, 8-32 x 3/8"                                                                                                                                                                                                                                                                                           |
| 256A  | 650765          | Screw, 10-32 x 1/2"                                                                                                                                                                                                                                                                                          |
|       | 31291           | Plug, Cover                                                                                                                                                                                                                                                                                                  |
|       | 650764          | Nut, "U" Type (Use as required)                                                                                                                                                                                                                                                                              |
|       | 610973          | Terminal Ass'y. (As req. on late prod uction)                                                                                                                                                                                                                                                                |
|       | 32397           | Plate Assy., Choke                                                                                                                                                                                                                                                                                           |
|       | 32399           | Spring, Choke stop                                                                                                                                                                                                                                                                                           |
|       | 32400           | Knob, Choke                                                                                                                                                                                                                                                                                                  |
|       | 31680           | Guard, Starter                                                                                                                                                                                                                                                                                               |
|       | 32576           | Seal, Snow guard                                                                                                                                                                                                                                                                                             |
|       | 31718           | Decal, Choke                                                                                                                                                                                                                                                                                                 |
|       | 31682           | Decal, Instruction                                                                                                                                                                                                                                                                                           |
|       |                 |                                                                                                                                                                                                                                                                                                              |
| 330   | 590473          | Rewind Starter (Refer to Division 5, Section C, page 29 for breakdown)                                                                                                                                                                                                                                       |
|       |                 | Dieakuowii)                                                                                                                                                                                                                                                                                                  |
| 340   | 33328D          | Starter Motor Kit (110-120 Volt) This 110-120 volt starter motor kit may have been added to this engine. It can be added only if cylinder hasdrilled and tapped starter mounting bosses and a ring gear flywheel (see#342). Refer to service number stamped on end cap of motor, or on decal, for identifica |
| 342   | 30811A          | Flywheel (Ring gear flywheel requiredon engines using 110-120 volt starter kits listed above)                                                                                                                                                                                                                |
| 342   | 611042          | Flywheel (Used on Type letters H and above) (Std. Point ignition) (Ring gear flywheel required on engines using 110-120 volt starter kits listed above)                                                                                                                                                      |
| 342   | 611085          | Flywheel (Minimum ring gear flywheel required on engines using 110-120 volt starter kits listed above) (Use withSolid State ignition)                                                                                                                                                                        |