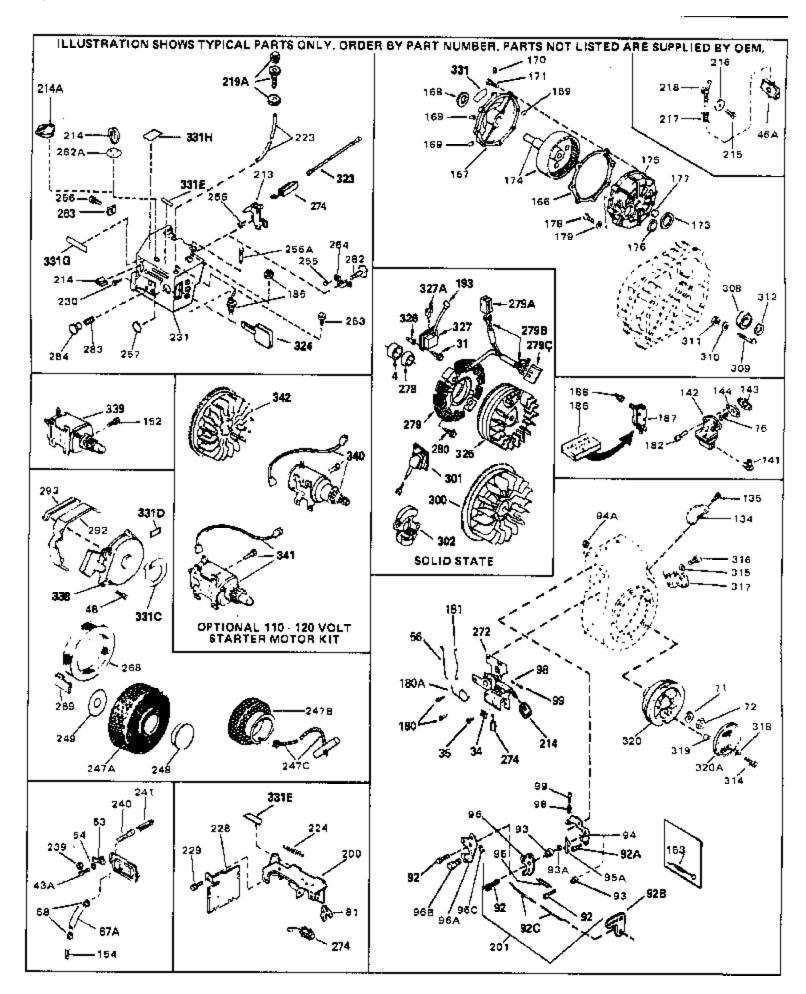

| Ref #                                                                                                                                                                                      | Part Number                                                                                                                                                                                  | Qty | Description                                                                                                                                                                                                                                                                                                                                                                                                                                                                                                                                                                                                                                                                                                                                                                                                |
|--------------------------------------------------------------------------------------------------------------------------------------------------------------------------------------------|----------------------------------------------------------------------------------------------------------------------------------------------------------------------------------------------|-----|------------------------------------------------------------------------------------------------------------------------------------------------------------------------------------------------------------------------------------------------------------------------------------------------------------------------------------------------------------------------------------------------------------------------------------------------------------------------------------------------------------------------------------------------------------------------------------------------------------------------------------------------------------------------------------------------------------------------------------------------------------------------------------------------------------|
| 115                                                                                                                                                                                        | 33032                                                                                                                                                                                        |     | Fuel Cap (Charcoal Plastic) (Spurt resistant, Low profile) (Use as required)                                                                                                                                                                                                                                                                                                                                                                                                                                                                                                                                                                                                                                                                                                                               |
| 115                                                                                                                                                                                        | 34210                                                                                                                                                                                        |     | Fuel Cap (Red Plastic) (Spurt resistant, High profile) (Use as required)                                                                                                                                                                                                                                                                                                                                                                                                                                                                                                                                                                                                                                                                                                                                   |
| 118<br>118<br>118<br>120<br>121<br>124<br>127<br>128<br>129<br>130<br>131<br>133<br>149<br>193<br>205<br>209<br>246<br>247<br>266<br>270<br>271<br>274<br>287<br>287<br>331A<br>332<br>333 | 35355 29774 30705 30962 650128 30622A 650542 26073 650694A 32589 31843A 650836 650493 30747 610118 650561 30939A 32125 35009 26460 31461 33876 610973 27275 34246 34346 30547A 30548B 631021 |     | Fuel Cap (Use as required) Fuel Line (Braided 8-1/4" 21 cm) (Use as req.) Fuel Line (Braided 16") (41 cm) (Use as req.) Fuel Line (Braided 32") (81 cm) (Use as req.) Screw, 10-24 x 1/2" (Use as required) Extension, Blower housing Screw, 5/16-18 x 3/4" Washer (Use as required) Screw, 5/16-18 x 2" (Use as required) Key, Flywheel Bracket, Governor gear Screw, 10-24 x 1/2" Screw, 1/4-20 x 1-3/4" Clip, Shorting Cover, Spark plug (Use as required) Screw, 1/4-20 x 5/8" (Use as required) Cover, Cylinder head Cup, Starter Screen, Starter cup Clamp, Fuel line Bushing, Crankshaft (Use as required) Gasket, Stator Terminal Ass'y. (As req. on late prod uction) Clip, Hi-tension wire (Use as required) Decal, Instruction Contact Assy., Breaker Condenser Inlet Needle, Seat & Clip Assy. |
|                                                                                                                                                                                            | 631454                                                                                                                                                                                       |     | Carburetor (Incl. 75) (Refer to Division 5, Section A, page 100 for breakdown)                                                                                                                                                                                                                                                                                                                                                                                                                                                                                                                                                                                                                                                                                                                             |
| 337                                                                                                                                                                                        | 611038                                                                                                                                                                                       |     | Magneto NOTE: The complete magneto is not available as an assembly. The magneto number is shown for reference purposes only. Order component parts individually, as show in parts list. (Refer to Division 5, Section B, page 39 for breakdown)                                                                                                                                                                                                                                                                                                                                                                                                                                                                                                                                                            |
| 338                                                                                                                                                                                        | 590420                                                                                                                                                                                       |     | Rewind Starter (Refer to Division 5, Section C, page 25 for breakdown)                                                                                                                                                                                                                                                                                                                                                                                                                                                                                                                                                                                                                                                                                                                                     |
| 343                                                                                                                                                                                        | 33239A                                                                                                                                                                                       |     | Gasket Set (Incl. items marked*)                                                                                                                                                                                                                                                                                                                                                                                                                                                                                                                                                                                                                                                                                                                                                                           |

| Ref # | Part Number | Qty | Description                                                                                                                                                                                                                                                                                                  |
|-------|-------------|-----|--------------------------------------------------------------------------------------------------------------------------------------------------------------------------------------------------------------------------------------------------------------------------------------------------------------|
| 31    | 650489      |     | Screw, 1/4-20 x 5/8"                                                                                                                                                                                                                                                                                         |
| 34    | 27793       |     | Clip, Conduit (Use as required)                                                                                                                                                                                                                                                                              |
| 35    | 28942       |     | Screw, 10-32 x 3/8" (Use as required)                                                                                                                                                                                                                                                                        |
| 43A   | 650128      |     | Screw, 10-24 x 1/2"                                                                                                                                                                                                                                                                                          |
| 48    | 29716       |     | Screw, 1/4-28 x 7/16"                                                                                                                                                                                                                                                                                        |
|       | 30824       |     | Link, Throttle                                                                                                                                                                                                                                                                                               |
|       | 650815      |     | Washer, Belleville                                                                                                                                                                                                                                                                                           |
|       | 8116        |     | Nut, Hex                                                                                                                                                                                                                                                                                                     |
|       | 610118      |     | Cover, Spark plug (Use as required)                                                                                                                                                                                                                                                                          |
|       | 33110A      |     | Control Bracket (Incl. 224 & 274)                                                                                                                                                                                                                                                                            |
|       | 30826       |     | Spring, Extension                                                                                                                                                                                                                                                                                            |
|       | 30820       |     | Baffle, Heat                                                                                                                                                                                                                                                                                                 |
|       | 28942       |     | Screw, 10-32 x 3/8"                                                                                                                                                                                                                                                                                          |
|       | 650764      |     | Nut, "U" Type (Use as required)                                                                                                                                                                                                                                                                              |
|       | 610973      |     | Terminal Ass'y. (As req. on late prod uction)                                                                                                                                                                                                                                                                |
| 338   | 590420      |     | Rewind Starter (Refer to Division 5, Section C, page 25 for breakdown)                                                                                                                                                                                                                                       |
| 340   | 33328D      |     | Starter Motor Kit (110-120 Volt) This 110-120 volt starter motor kit may have been added to this engine. It can be added only if cylinder hasdrilled and tapped starter mounting bosses and a ring gear flywheel (see#342). Refer to service number stamped on end cap of motor, or on decal, for identifica |
| 342   | 30811A      |     | Flywheel (Ring gear flywheel requiredon engines using 110-120 volt starter kits listed above)                                                                                                                                                                                                                |
| 342   | 611042      |     | Flywheel (Used on Type letters H and above) (Std. Point ignition) (Ring gear flywheel required on engines using 110-120 volt starter kits listed above)                                                                                                                                                      |
| 342   | 611085      |     | Flywheel (Minimum ring gear flywheel required on engines using 110-120 volt starter kits listed above) (Use with Solid State ignition)                                                                                                                                                                       |
|       |             |     |                                                                                                                                                                                                                                                                                                              |