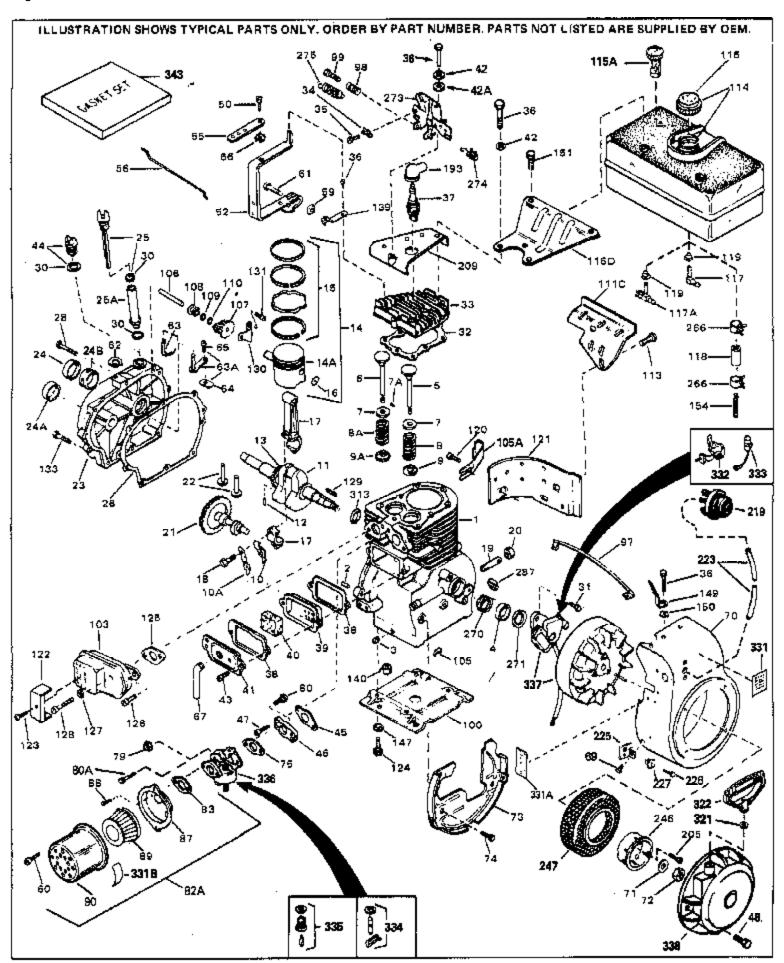

| D.( // | Dad Markey | N. Daniel C.                                                                                              |
|--------|------------|-----------------------------------------------------------------------------------------------------------|
|        |            | Otto Description                                                                                          |
|        | 32586C     | Cylinder (Incl. 2, 3, 4 & 76) (2-3/4" Bore)                                                               |
|        | 27652      | Pin, Dowel                                                                                                |
|        | 27642      | Plug, Oil drain                                                                                           |
|        | 32630      | Seal, Oil                                                                                                 |
|        | 32783      | Intake Valve (Std.) (Incl. 9)                                                                             |
| 5      | 32784      | Intake Valve (1/32" OS) (Incl. 9)                                                                         |
| 6      | 27878A     | Exhaust Valve (Std.) (Incl. 9)                                                                            |
| 6      | 27880A     | Exhaust Valve (1/32" OS) (Incl. 9)                                                                        |
| 7      | 27882      | Cap, Upper valve spring                                                                                   |
|        | 20810      | Pin, Valve spring retainer (Use as re quired)                                                             |
|        | 27881      | Spring, Valve                                                                                             |
|        | 27881      | Spring, Valve                                                                                             |
|        | 32581      | Cap, Lower valve spring                                                                                   |
|        | 32581      | Cap, Lower valve spring                                                                                   |
|        | 34242      | Dipper, Oil                                                                                               |
|        | 32590      | • • •                                                                                                     |
| IOA    | 32390      | Plate, Lock & Oil dipper (This plate may be replaced by 34242 oil dipper but 650662C screw must be used.) |
| 11     | 34889      | Crankshaft (Incl. 12 & 13)                                                                                |
|        | 29783      | Crankshaft Gear Pin (Early production )                                                                   |
|        | 27884      | Gear, Crankshaft (Used in early production) This gear is                                                  |
| 10     | 27004      | servicable onlywhen it is pinned to the crankshaft.                                                       |
|        |            | •                                                                                                         |
|        | 32592B     | Piston & Pin Ass'y. (Std.)(2-3/4")(In cl.16)                                                              |
|        | 32593B     | Piston & Pin Ass'y. (.010" OS) (Incl. 16)                                                                 |
|        | 32594B     | Piston & Pin Ass'y. (.020" OS) (Incl. 16)                                                                 |
| 14     | 34517      | Piston, Pin & Ring Set (Std.) (2-3/4" Bore)                                                               |
| 14     | 34518      | Piston, Pin & Ring Set (.010" OS)                                                                         |
| 14     | 34519      | Piston, Pin & Ring Set (.020" OS)                                                                         |
| 15     | 32595      | Ring Set (Std.) (2-3/4" Bore)                                                                             |
| 15     | 32596      | Ring Set (.010" OS)                                                                                       |
|        | 32597      | Ring Set (.020" OS)                                                                                       |
|        | 27888      | Ring, Piston pin retaining                                                                                |
|        | 32591C     | Rod Assy., Connecting (Incl. 10 & 18)                                                                     |
|        | 650662C    | Screw, Connecting rod (2 each)                                                                            |
|        | 30968      | Nipple, Oil drain                                                                                         |
|        | 30969      | ···                                                                                                       |
|        |            | Cap, Oil drain                                                                                            |
|        | 32115      | Camshaft (MCR)                                                                                            |
|        | 34034      | Lifter, Valve                                                                                             |
|        | 31303B     | Cover, Cylinder (Incl. 24, 106 & 279)                                                                     |
|        | 31546      | Bushing, Crankshaft (Use as required)                                                                     |
|        | 28427      | Seal, Oil                                                                                                 |
|        | 34011A     | Dipstick, Oil (Incl. 30)                                                                                  |
|        | 33893A     | Tube, Oil filler                                                                                          |
|        | 30684      | * Gasket, Cylinder cover                                                                                  |
| 28     | 650488     | Screw, 1/4-20 x 1-1/4"                                                                                    |
| 30     | 33590      | "O" Ring                                                                                                  |
| 31     | 650489     | Screw, 1/4-20 x 5/8"                                                                                      |
| 32     | 32631A     | * Gasket, Cylinder head                                                                                   |
|        | 30938A     | Head, Cylinder                                                                                            |
|        | 27793      | Clip, Conduit (Use as required)                                                                           |
|        | 28942      | Screw, 10-32 x 3/8" (Use as required)                                                                     |
|        | 650697A    | Screw, 5/16-18 x 2-1/2" (Use as required)                                                                 |
|        | 650695A    | Screw, 5/16-18 x 2-1/2" (Use as required)                                                                 |
|        | 650694A    | Screw, 5/16-18 x 2" (Use as required)                                                                     |
|        |            |                                                                                                           |
|        | 33636      | Resistor Spark Plug (RJ-8C)                                                                               |
|        | 34251      | Resistor Spark Plug                                                                                       |
|        | 27896A     | * Gasket, Breather cover                                                                                  |
| 39     | 28423      | Body, Breather                                                                                            |

| Pof # | Part Number C | Oty Description                                                  |
|-------|---------------|------------------------------------------------------------------|
|       | 28424         | Element, Breather                                                |
|       | 28425         | Cover, Valve spring                                              |
|       | 650690        | Washer, Belleville (Use as required)                             |
|       | 26073         | Washer (Use as required)                                         |
|       | 650691        | Washer, Flat (Use as required)                                   |
|       |               |                                                                  |
|       | 650128        | Screw, 10-24 x 1/2"                                              |
|       | 27915A        | * Gasket, Intake                                                 |
|       | 30195A        | Flange, Carburetor (Incl. 79 & 80)                               |
|       | 30196         | Screw, 5/16-18 x 3/4"                                            |
|       | 29716         | Screw, 1/4-28 x 7/16"                                            |
|       | 650548        | Screw, 8-32 x 5/16"                                              |
| 52    | 32326A        | Lever, Governor (New lever does not need 1 of                    |
|       |               | 51,66,132,164,165,207)                                           |
| 55    | 30205         | Bracket, Adjusting                                               |
|       | 30824         | Link, Throttle                                                   |
|       | 29216         | Nut, Lock, 10-32                                                 |
|       | 650152        | Screw, 8-32 x 3/8"                                               |
|       | 29826         | Screw, 10-32 x 3/4"                                              |
|       | 29642         | Ring, Retaining                                                  |
|       | 30699C        | Rod Assy., Governor (Incl. 64 & 65)                              |
|       | 30699B        | Governor Rod Ass'y. (This one-piece governor rodis no longer     |
| 03    | 20099B        | used. It is replaced by 30699C ass'y.,Ref. no. 63A)              |
|       |               | used. It is replaced by 50099C assy., Rei. No. 65A)              |
| 64    | 30700         | Yoke, Governor                                                   |
| 65    | 650494        | Screw, 6-40 x 5/16"                                              |
| 66    | 29918         | Lockwasher, #8 E.T.                                              |
| 67    | 35350         | Tube, Breather                                                   |
| 69    | 29747B        | Screw, 5/16-24 x 21/32"                                          |
| 70    | 32158E        | Blower Housing (For elec.star.)(Incl. 134,135)                   |
| 71    | 650815        | Washer, Belleville                                               |
|       | 8116          | Nut, Hex                                                         |
|       | 29536         | Blower Housing Baffle (without electric starter knock-out)       |
|       |               | (Use as required)                                                |
| 70    | 050504        | . ,                                                              |
| 13    | 35256A        | Blower Housing Baffle (with electric starter knock-out) (Use     |
|       |               | as required) (Point Ignition)                                    |
| 74    | 650561        | Screw, 1/4-20 x 5/8"                                             |
|       | 31688A        | * Gasket, Carburetor                                             |
|       | 29752         | Nut & Lockwasher Assy., 1/4-28                                   |
|       | 650572        | Screw, 1/4-28 x 1-1/8"                                           |
|       | 730164        | Air Cleaner Ass'y. (Incl. 60, 83, 87, 88, 89, 90A & 331B)        |
|       |               | (Use as required)                                                |
| 20    | 070704        | ,                                                                |
|       | 27272A        | * Gasket, Air cleaner                                            |
| 87    | 31691         | Bracket, Air cleaner NOTE: 130010 thru 10C & 11 used in          |
|       |               | early production only.                                           |
| 88    | 28820         | Screw, 10-32 x 1/2"                                              |
|       | 30727         | Element, Air cleaner                                             |
|       | 31715         | Body, Air cleaner                                                |
|       | 34235         | Ground Wire                                                      |
|       | 31757         | Base, Engine mounting                                            |
|       | 31845         | Shaft, Mechanical governor                                       |
|       | 30591         | Gear Assy., Governor (Incl. 109)                                 |
|       | 30588A        | Spool, Governor                                                  |
|       | 30590A        | Washer, Flat                                                     |
|       | 29193         |                                                                  |
|       | 30063         | Ring, Retaining                                                  |
|       |               | Screw, 1/4-20 x 1/2"  Five Cap (Mbite Plactic)(Std)(As required) |
| 115   | 410144B       | Fuel Cap (White Plastic)(Std)(As requ ired)                      |

| Ref #                                                                                                                                                                                      | Part Number                                                                                                                                                                                  | Qty | Description                                                                                                                                                                                                                                                                                                                                                                                                                                                                                                                                                                                                                                                                                                                                                                                                |
|--------------------------------------------------------------------------------------------------------------------------------------------------------------------------------------------|----------------------------------------------------------------------------------------------------------------------------------------------------------------------------------------------|-----|------------------------------------------------------------------------------------------------------------------------------------------------------------------------------------------------------------------------------------------------------------------------------------------------------------------------------------------------------------------------------------------------------------------------------------------------------------------------------------------------------------------------------------------------------------------------------------------------------------------------------------------------------------------------------------------------------------------------------------------------------------------------------------------------------------|
| 115                                                                                                                                                                                        | 33032                                                                                                                                                                                        |     | Fuel Cap (Charcoal Plastic) (Spurt resistant, Low profile) (Use as required)                                                                                                                                                                                                                                                                                                                                                                                                                                                                                                                                                                                                                                                                                                                               |
| 115                                                                                                                                                                                        | 34210                                                                                                                                                                                        |     | Fuel Cap (Red Plastic) (Spurt resistant, High profile) (Use as required)                                                                                                                                                                                                                                                                                                                                                                                                                                                                                                                                                                                                                                                                                                                                   |
| 118<br>118<br>118<br>120<br>121<br>124<br>127<br>128<br>129<br>130<br>131<br>133<br>149<br>193<br>205<br>209<br>246<br>247<br>266<br>270<br>271<br>274<br>287<br>287<br>331A<br>332<br>333 | 35355 29774 30705 30962 650128 30622A 650542 26073 650694A 32589 31843A 650836 650493 30747 610118 650561 30939A 32125 35009 26460 31461 33876 610973 27275 34246 34346 30547A 30548B 631021 |     | Fuel Cap (Use as required) Fuel Line (Braided 8-1/4" 21 cm) (Use as req.) Fuel Line (Braided 16") (41 cm) (Use as req.) Fuel Line (Braided 32") (81 cm) (Use as req.) Screw, 10-24 x 1/2" (Use as required) Extension, Blower housing Screw, 5/16-18 x 3/4" Washer (Use as required) Screw, 5/16-18 x 2" (Use as required) Key, Flywheel Bracket, Governor gear Screw, 10-24 x 1/2" Screw, 1/4-20 x 1-3/4" Clip, Shorting Cover, Spark plug (Use as required) Screw, 1/4-20 x 5/8" (Use as required) Cover, Cylinder head Cup, Starter Screen, Starter cup Clamp, Fuel line Bushing, Crankshaft (Use as required) Gasket, Stator Terminal Ass'y. (As req. on late prod uction) Clip, Hi-tension wire (Use as required) Decal, Instruction Contact Assy., Breaker Condenser Inlet Needle, Seat & Clip Assy. |
|                                                                                                                                                                                            | 631454                                                                                                                                                                                       |     | Carburetor (Incl. 75) (Refer to Division 5, Section A, page 100 for breakdown)                                                                                                                                                                                                                                                                                                                                                                                                                                                                                                                                                                                                                                                                                                                             |
| 337                                                                                                                                                                                        | 611038                                                                                                                                                                                       |     | Magneto NOTE: The complete magneto is not available as an assembly. The magneto number is shown for reference purposes only. Order component parts individually, as show in parts list. (Refer to Division 5, Section B, page 39 for breakdown)                                                                                                                                                                                                                                                                                                                                                                                                                                                                                                                                                            |
| 338                                                                                                                                                                                        | 590420                                                                                                                                                                                       |     | Rewind Starter (Refer to Division 5, Section C, page 25 for breakdown)                                                                                                                                                                                                                                                                                                                                                                                                                                                                                                                                                                                                                                                                                                                                     |
| 343                                                                                                                                                                                        | 33239A                                                                                                                                                                                       |     | Gasket Set (Incl. items marked*)                                                                                                                                                                                                                                                                                                                                                                                                                                                                                                                                                                                                                                                                                                                                                                           |