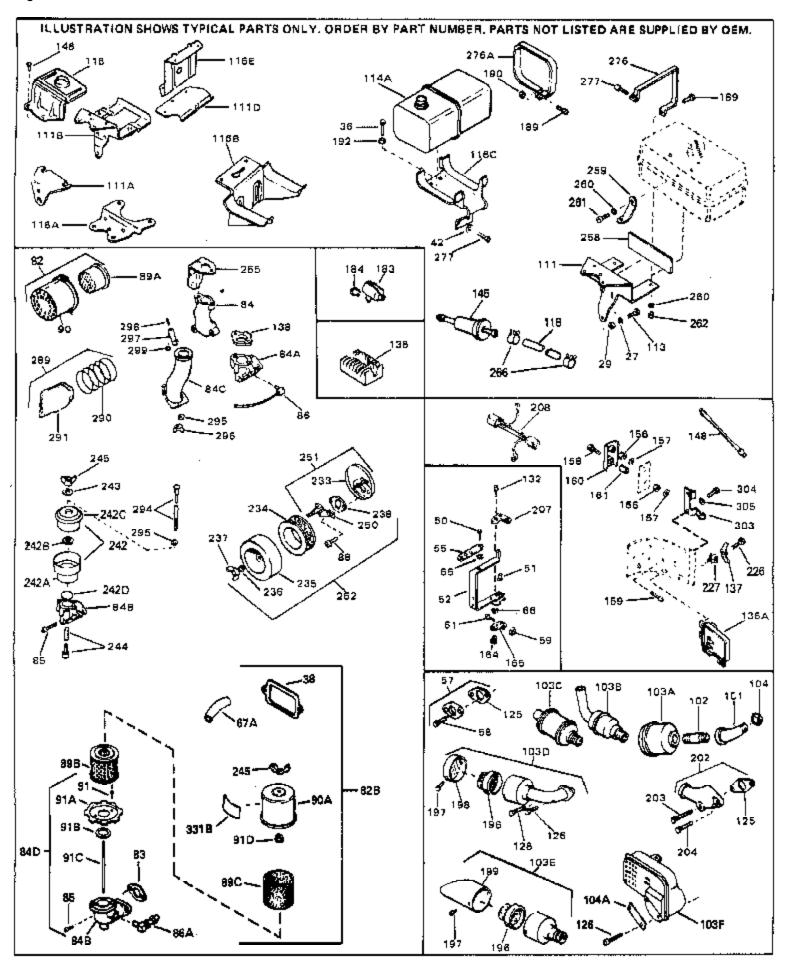

|      |         | Qty Description                                                                                             |
|------|---------|-------------------------------------------------------------------------------------------------------------|
|      | 27513   | Lockwasher, 1/4" (Use as required)                                                                          |
| 36   | 650697A | Screw, 5/16-18 x 2-1/2" (Use as requi red)                                                                  |
| 36   | 650695A | Screw, 5/16-18 x 2-1/4" (Use as requi red)                                                                  |
| 36   | 650694A | Screw, 5/16-18 x 2" (Use as required)                                                                       |
| 38   | 27896A  | * Gasket, Breather cover                                                                                    |
|      | 26073   | Washer (Use as required)                                                                                    |
|      | 650691  | Washer, Flat (Use as required)                                                                              |
|      | 650548  | Screw, 8-32 x 5/16"                                                                                         |
|      | 30319   | Rivet, Split (Used in early productio n)                                                                    |
|      | 32326A  | Lever, Governor (New lever does not need 1 of                                                               |
| 32   | 020207  | 51,66,132,164,165,207)                                                                                      |
| 55   | 30205   | Bracket, Adjusting                                                                                          |
| 57   | 730130  | Exh.Adap.Kit (Incl. 58 & 125) (Use as req.)                                                                 |
| 58   | 30196   | Screw, 5/16-18 x 3/4" (Use as require d)                                                                    |
| 59   | 29216   | Nut, Lock, 10-32                                                                                            |
| 61   | 29826   | Screw, 10-32 x 3/4"                                                                                         |
| 66   | 29918   | Lockwasher, #8 E.T.                                                                                         |
|      | 730127  | Air Cleaner Ass'y. (Incl. 60, 83, 87, 88, 89A, 90, 238 &                                                    |
|      |         | 331B) (Use as required)                                                                                     |
| 82B  | 730561  | Air cleaner kit (Incl. 38, 67A, 83, 84B, 85,89B, 89C, 90A, 91,                                              |
|      |         | 91A, 91B, 91C, 91D, 245 & 331B) (Use only on engines with an externally vented fully adjustable carburetor) |
| 83   | 27272A  | * Gasket, Air cleaner                                                                                       |
|      | 34819   | Air Cleaner Elbow (Incl. 84B, 86A, 91, 91A, 91B & 91C) (Use                                                 |
| -    |         | in 730561 assembly only)                                                                                    |
| 84   | 31988   | Elbow, Air cleaner                                                                                          |
| 88   | 28820   | Screw, 10-32 x 1/2"                                                                                         |
| 90   | 31715   | Body, Air cleaner                                                                                           |
| 101  | 29574   | Muffler Elbow                                                                                               |
| 102  | 30244   | Muffler Nipple                                                                                              |
| 103E | 391026  | Opt. Spark Arrest Muffler (Incl.196,1 97,199)                                                               |
| 103A | 29633   | Muffler                                                                                                     |
| 104  | 32862   | Conduit Nut                                                                                                 |
| 113  | 30063   | Screw, 1/4-20 x 1/2"                                                                                        |
| 118  | 29774   | Fuel Line (Braided 8-1/4" 21 cm)(Use as req.)                                                               |
|      | 30705   | Fuel Line (Braided 16") (41 cm) (Use as req.)                                                               |
|      | 30962   | Fuel Line (Braided 32") (81 cm) (Use as req.)                                                               |
|      | 650694A | Screw, 5/16-18 x 2" (Use as required)                                                                       |
|      | 650548  | Screw, 8-32 x 5/16" (Early production)                                                                      |
|      | 34067   | Wire Assy., Alternator adapter (4-1/4 ")                                                                    |
|      | 34069   | Wire Assy., Alternator adapter (6-3/4 ")                                                                    |
|      | 31288   | Exh. Adaptor Kit (Incl.125,203,204) ( As req.)                                                              |
|      | 650697A | Screw, 5/16-18 x 2-1/2" (Use as requi red)                                                                  |
|      | 6021A   | Screw, 5/16-18 x 1-1/2" (Use as requi red)                                                                  |
|      | 26460   | Clamp, Fuel line                                                                                            |
|      | 730512  | Kit. Pre-cleaner (Incl 290 & 291)                                                                           |
|      | 31667   | Spring, Pre-cleaner bag                                                                                     |
|      | 31668   | Bag, Pre-cleaner                                                                                            |
|      |         |                                                                                                             |