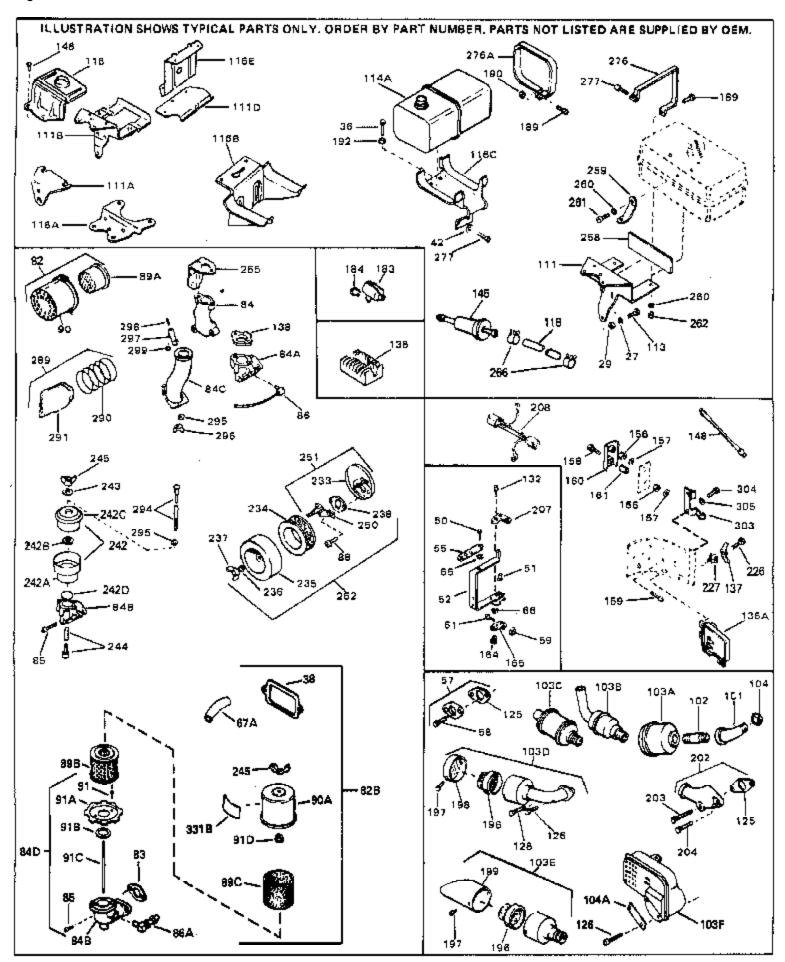

| Ref # | Part Number | Qty | Description                                                    |
|-------|-------------|-----|----------------------------------------------------------------|
| 27    | 27513       |     | Lockwasher, 1/4" (Use as required)                             |
| 36    | 650697A     |     | Screw, 5/16-18 x 2-1/2" (Use as requi red)                     |
| 36    | 650695A     |     | Screw, 5/16-18 x 2-1/4" (Use as requi red)                     |
| 36    | 650694A     |     | Screw, 5/16-18 x 2" (Use as required)                          |
| 38    | 27896A      |     | * Gasket, Breather cover                                       |
| 42    | 26073       |     | Washer (Use as required)                                       |
| 42    | 650691      |     | Washer, Flat (Use as required)                                 |
|       | 650548      |     | Screw, 8-32 x 5/16"                                            |
|       | 30319       |     | Rivet, Split (Used in early productio n)                       |
|       | 32326A      |     | Lever, Governor (New lever does not need 1 of                  |
| 5_    | <u></u>     |     | 51,66,132,164,165,207)                                         |
| 55    | 30205       |     | Bracket, Adjusting                                             |
| 57    | 730130      |     | Exh.Adap.Kit (Incl. 58 & 125) (Use as req.)                    |
| 58    | 30196       |     | Screw, 5/16-18 x 3/4" (Use as require d)                       |
| 59    | 29216       |     | Nut, Lock, 10-32                                               |
| 61    | 29826       |     | Screw, 10-32 x 3/4"                                            |
|       | 29918       |     | Lockwasher, #8 E.T.                                            |
|       | 730561      |     | Air cleaner kit (Incl. 38, 67A, 83, 84B, 85,89B, 89C, 90A, 91, |
|       |             |     | 91A, 91B, 91C, 91D, 245 & 331B) (Use only on engines with      |
|       |             |     | an externally vented fully adjustable carburetor)              |
| 00    | 700407      |     | ,                                                              |
| 82    | 730127      |     | Air Cleaner Ass'y. (Incl. 60, 83, 87, 88, 89A, 90, 238 &       |
|       |             |     | 331B) (Use as required)                                        |
| 83    | 27272A      |     | * Gasket, Air cleaner                                          |
| 84D   | 34819       |     | Air Cleaner Elbow (Incl. 84B, 86A, 91, 91A, 91B & 91C) (Use    |
|       |             |     | in 730561 assembly only)                                       |
| 88    | 28820       |     | Screw, 10-32 x 1/2"                                            |
| 90    | 31715       |     | Body, Air cleaner                                              |
|       | 391026      |     | Opt. Spark Arrest Muffler (Incl.196,1 97,199)                  |
|       | 31694       |     | Bracket, Fuel tank                                             |
|       | 650561      |     | Screw, 1/4-20 x 5/8"                                           |
|       | 29774       |     | Fuel Line (Braided 8-1/4" 21 cm)(Use as req.)                  |
|       | 30705       |     | Fuel Line (Braided 16") (41 cm) (Use as req.)                  |
|       | 30962       |     | Fuel Line (Braided 32") (81 cm) (Use as req.)                  |
|       | 27930A      |     | Gasket, Exhaust                                                |
|       | 30196       |     | Screw, 5/16-18 x 3/4"                                          |
|       | 650694A     |     | Screw, 5/16-18 x 2" (Use as required)                          |
|       | 650548      |     | Screw, 8-32 x 5/16" (Early production )                        |
|       | 34067       |     | Wire Assy., Alternator adapter (4-1/4 ")                       |
|       | 34069       |     | Wire Assy., Alternator adapter (6-3/4 ")                       |
|       | 6201        |     | Screw, 1/4-28 x 7/8"                                           |
|       | 31288       |     | Exh. Adaptor Kit (Incl.125,203,204) ( As req.)                 |
|       | 650697A     |     | Screw, 5/16-18 x 2-1/2" (Use as requi red)                     |
|       | 6021A       |     | Screw, 5/16-18 x 1-1/2" (Use as required)                      |
|       | 29752       |     | Nut, Lock                                                      |
|       | 26460       |     | Clamp, Fuel line                                               |
|       | 31697       |     | •                                                              |
|       |             |     | Strap, Fuel tank                                               |
|       | 29212       |     | Screw, Hex hd. Sems, 1/4-28 x 7/16                             |
| 331B  | 31752       |     | Decal, Air cleaner                                             |