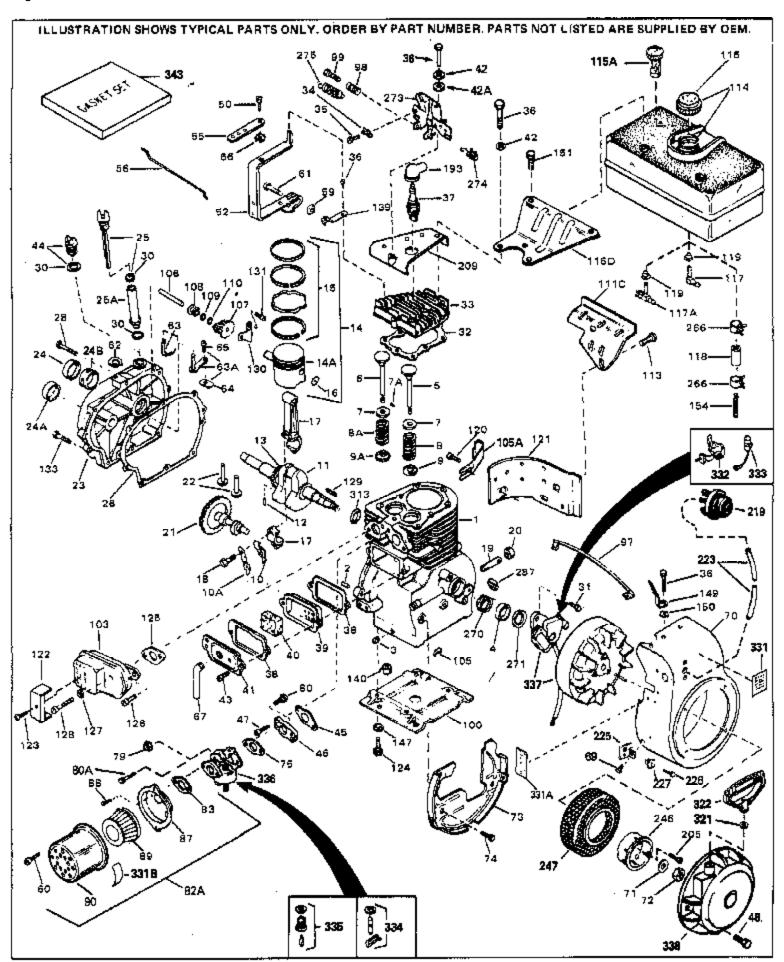

| Ref # | Part Number      | Qtv | Description                                              |
|-------|------------------|-----|----------------------------------------------------------|
|       | 32586C           | ,   | Cylinder (Incl. 2, 3, 4 & 76) (2-3/4" Bore)              |
|       | 27652            |     | Pin, Dowel                                               |
|       | 27642            |     | Plug, Oil drain                                          |
|       | 32630            |     | Seal, Oil                                                |
|       |                  |     | ·                                                        |
|       | 32783            |     | Intake Valve (Std.) (Incl. 9)                            |
|       | 32784            |     | Intake Valve (1/32" OS) (Incl. 9)                        |
|       | 27878A           |     | Exhaust Valve (Std.) (Incl. 9)                           |
|       | 27880A           |     | Exhaust Valve (1/32" OS) (Incl. 9)                       |
|       | 27882            |     | Cap, Upper valve spring                                  |
| 7A    | 20810            |     | Pin, Valve spring retainer (Use as re quired)            |
| 8     | 27881            |     | Spring, Valve                                            |
| A8    | 27881            |     | Spring, Valve                                            |
|       | 32581            |     | Cap, Lower valve spring                                  |
|       | 32581            |     | Cap, Lower valve spring                                  |
|       | 32590            |     | Plate, Lock & Oil dipper (This plate may be replaced by  |
| 10/1  | 32030            |     | 34242 oil dipper but 650662C screw must be used.)        |
|       |                  |     | 34242 Oil dipper but 030002C Screw Must be used.)        |
| 10    | 34242            |     | Dipper, Oil                                              |
| 11    | 32670            |     | Crankshaft (Incl. 12 & 13)                               |
|       | 29783            |     | Crankshaft Gear Pin (Early production)                   |
|       | 27884            |     | Gear, Crankshaft (Used in early production) This gear is |
| .0    | 2.00             |     | servicable onlywhen it is pinned to the crankshaft.      |
|       |                  |     | •                                                        |
| 14A   | 32592B           |     | Piston & Pin Ass'y. (Std.)(2-3/4")(In cl.16)             |
| 14A   | 32593B           |     | Piston & Pin Ass'y. (.010" OS) (Incl. 16)                |
| 14A   | 32594B           |     | Piston & Pin Ass'y. (.020" OS) (Incl. 16)                |
| 14    | 34517            |     | Piston, Pin & Ring Set (Std.) (2-3/4" Bore)              |
| 14    | 34518            |     | Piston, Pin & Ring Set (.010" OS)                        |
|       | 34519            |     | Piston, Pin & Ring Set (.020" OS)                        |
|       | 32595            |     | Ring Set (Std.) (2-3/4" Bore)                            |
|       | 32596            |     | Ring Set (.010" OS)                                      |
|       | 32597            |     | Ring Set (.020" OS)                                      |
|       | 27888            |     |                                                          |
|       |                  |     | Ring, Piston pin retaining                               |
|       | 32591C           |     | Rod Assy., Connecting (Incl. 10 & 18)                    |
|       | 650662C          |     | Screw, Connecting rod (2 each)                           |
|       | 32115            |     | Camshaft (MCR)                                           |
|       | 34034            |     | Lifter, Valve                                            |
|       | 31303B           |     | Cover, Cylinder (Incl. 24, 106 & 279)                    |
|       | 31546            |     | Bushing, Crankshaft (Use as required)                    |
|       | 28427            |     | Seal, Oil                                                |
| 25    | 34011A           |     | Dipstick, Oil (Incl. 30)                                 |
| 25A   | 33893A           |     | Tube, Oil filler                                         |
| 26    | 30684            |     | * Gasket, Cylinder cover                                 |
|       | 650488           |     | Screw, 1/4-20 x 1-1/4"                                   |
|       | 33590            |     | "O" Ring                                                 |
|       | 650489           |     | Screw, 1/4-20 x 5/8"                                     |
|       | 32631A           |     | * Gasket, Cylinder head                                  |
|       | 30938A           |     | Head, Cylinder  Head, Cylinder                           |
|       | 27793            |     | Clip, Conduit (Use as required)                          |
|       | 28942            |     |                                                          |
|       |                  |     | Screw, 10-32 x 3/8" (Use as required)                    |
|       | 650697A          |     | Screw, 5/16-18 x 2-1/2" (Use as required)                |
|       | 650695A          |     | Screw, 5/16-18 x 2-1/4" (Use as required)                |
|       | 650694A          |     | Screw, 5/16-18 x 2" (Use as required)                    |
|       | 33636            |     | Resistor Spark Plug (RJ-8C)                              |
|       | 34251            |     | Resistor Spark Plug                                      |
| 38    | 27896A           |     | * Gasket, Breather cover                                 |
| 39    | 28423            |     | Body, Breather                                           |
|       | 28424            |     | Element, Breather                                        |
|       | 28425            |     | Cover, Valve spring                                      |
|       | - · <del>-</del> |     | , · <del>-</del> <del></del>                             |

| 42A<br>42<br>42<br>43<br>45<br>46<br>47<br>48<br>50       | Part Number 650690 26073 650691 650128 27915A 30195A 30196 29716 650548 32326A                                | Qty | Description  Washer, Belleville (Use as required)  Washer (Use as required)  Washer, Flat (Use as required)  Screw, 10-24 x 1/2"  * Gasket, Intake  Flange, Carburetor (Incl. 79 & 80)  Screw, 5/16-18 x 3/4"  Screw, 1/4-28 x 7/16"  Screw, 8-32 x 5/16"  Lever, Governor (New lever does not need 1 of 51,66,132,164,165,207) |
|-----------------------------------------------------------|---------------------------------------------------------------------------------------------------------------|-----|---------------------------------------------------------------------------------------------------------------------------------------------------------------------------------------------------------------------------------------------------------------------------------------------------------------------------------|
| 56<br>59<br>60<br>61<br>62                                | 30205<br>32327<br>29216<br>650152<br>29826<br>29642<br>30699B                                                 |     | Bracket, Adjusting Link, Throttle Nut, Lock, 10-32 Screw, 8-32 x 3/8" Screw, 10-32 x 3/4" Ring, Retaining Governor Rod Ass'y. (This one-piece governor rodis no longer used. It is replaced by 30699C ass'y.,Ref. no. 63A)                                                                                                      |
| 64<br>65<br>66<br>67<br>69<br>70<br>71<br>72              | 30699C<br>30700<br>650494<br>29918<br>35350<br>29747B<br>32158E<br>650815<br>8116<br>29536                    |     | Rod Assy., Governor (Incl. 64 & 65) Yoke, Governor Screw, 6-40 x 5/16" Lockwasher, #8 E.T. Tube, Breather Screw, 5/16-24 x 21/32" Blower Housing (For elec.star.)(Incl. 134,135) Washer, Belleville Nut, Hex Blower Housing Baffle (without electric starter knock-out) (Use as required)                                       |
| 73                                                        | 35256A                                                                                                        |     | Blower Housing Baffle (with electric starter knock-out) (Use as required) (Point Ignition)                                                                                                                                                                                                                                      |
| 75<br>79<br>80                                            | 650561<br>31688A<br>29752<br>650572<br>730164                                                                 |     | Screw, 1/4-20 x 5/8"  * Gasket, Carburetor  Nut & Lockwasher Assy., 1/4-28  Screw, 1/4-28 x 1-1/8"  Air Cleaner Ass'y. (Incl. 60, 83, 87, 88, 89, 90A & 331B)  (Use as required)                                                                                                                                                |
|                                                           | 27272A<br>31691                                                                                               |     | * Gasket, Air cleaner<br>Bracket, Air cleaner NOTE: 130010 thru 10C & 11 used in<br>early production only.                                                                                                                                                                                                                      |
| 89<br>90<br>100<br>106<br>107<br>108<br>109<br>110<br>113 | 28820<br>30727<br>31715<br>29538<br>31845<br>30591<br>30588A<br>30590A<br>29193<br>650561<br>31301<br>410144B |     | Screw, 10-32 x 1/2" Element, Air cleaner Body, Air cleaner Base, Engine mounting Shaft, Mechanical governor Gear Assy., Governor (Incl. 109) Spool, Governor Washer, Flat Ring, Retaining Screw, 1/4-20 x 5/8" Fuel Tank (Incl. 115) Fuel Cap (White Plastic)(Std)(As requ ired)                                                |

| Rof # | Part Number | Otv | Description                                                                                                                                                                                                                                     |
|-------|-------------|-----|-------------------------------------------------------------------------------------------------------------------------------------------------------------------------------------------------------------------------------------------------|
|       | 33032       | Qty | Fuel Cap (Charcoal Plastic) (Spurt resistant, Low profile)                                                                                                                                                                                      |
| 110   |             |     | (Use as required)                                                                                                                                                                                                                               |
| 115   | 34210       |     | Fuel Cap (Red Plastic) (Spurt resistant, High profile) (Use as required)                                                                                                                                                                        |
| 115   | 35355       |     | Fuel Cap (Use as required)                                                                                                                                                                                                                      |
|       | 28584       |     | Fitting, Fuel strainer & elbow                                                                                                                                                                                                                  |
|       | 29774       |     | Fuel Line (Braided 8-1/4" 21 cm)(Use as req.)                                                                                                                                                                                                   |
|       | 30705       |     | Fuel Line (Braided 16") (41 cm) (Use as req.)                                                                                                                                                                                                   |
|       | 30962       |     | Fuel Line (Braided 32") (81 cm) (Use as req.)                                                                                                                                                                                                   |
|       | 650128      |     | Screw, 10-24 x 1/2" (Use as required)                                                                                                                                                                                                           |
|       | 30622A      |     | Extension, Blower housing                                                                                                                                                                                                                       |
|       | 650542      |     | Screw, 5/16-18 x 3/4"                                                                                                                                                                                                                           |
|       | 27930A      |     | Gasket, Exhaust                                                                                                                                                                                                                                 |
|       | 30196       |     | Screw, 5/16-18 x 3/4"                                                                                                                                                                                                                           |
|       | 26073       |     | Washer (Use as required)                                                                                                                                                                                                                        |
|       | 650694A     |     | Screw, 5/16-18 x 2" (Use as required)                                                                                                                                                                                                           |
|       | 32589       |     | Key, Flywheel                                                                                                                                                                                                                                   |
|       | 31843A      |     | Bracket, Governor gear                                                                                                                                                                                                                          |
|       | 650836      |     | Screw, 10-24 x 1/2"                                                                                                                                                                                                                             |
|       | 650493      |     | Screw, 1/4-20 x 1-3/4"                                                                                                                                                                                                                          |
|       | 30747       |     | Clip, Shorting                                                                                                                                                                                                                                  |
|       | 650890      |     | Lockwasher                                                                                                                                                                                                                                      |
|       | 610118      |     | Cover, Spark plug (Use as required)                                                                                                                                                                                                             |
|       | 650561      |     | Screw, 1/4-20 x 5/8" (Use as required )                                                                                                                                                                                                         |
| 209   | 30939A      |     | Cover, Cylinder head                                                                                                                                                                                                                            |
| 246   | 32125       |     | Cup, Starter                                                                                                                                                                                                                                    |
| 247   | 590417      |     | Screen, Starter cup                                                                                                                                                                                                                             |
| 266   | 26460       |     | Clamp, Fuel line                                                                                                                                                                                                                                |
| 270   | 31461       |     | Bushing, Crankshaft (Use as required)                                                                                                                                                                                                           |
| 274   | 610973      |     | Terminal Ass'y. (As req. on late prod uction)                                                                                                                                                                                                   |
|       | 27275       |     | Clip, Hi-tension wire (Use as require d)                                                                                                                                                                                                        |
| 287   | 34246       |     | Clip, Ground wire (Use as required)                                                                                                                                                                                                             |
|       | 31752       |     | Decal, Air cleaner                                                                                                                                                                                                                              |
|       | 34346       |     | Decal, Instruction                                                                                                                                                                                                                              |
|       | 30547A      |     | Contact Assy., Breaker                                                                                                                                                                                                                          |
|       | 30548B      |     | Condenser                                                                                                                                                                                                                                       |
|       | 631021      |     | Inlet Needle, Seat & Clip Assy.                                                                                                                                                                                                                 |
| 336   | 631453      |     | Carburetor (Incl. 75) (Refer to Division 5, Section A, page 100 for breakdown)                                                                                                                                                                  |
| 337   | 610689A     |     | Magneto NOTE: The complete magneto is not available as an assembly. The magneto number is shown for reference purposes only. Order component parts individually, as show in parts list. (Refer to Division 5, Section B, page 24 for breakdown) |
| 338   | 590420      |     | Rewind Starter (Refer to Division 5, Section C, page 25 for breakdown)                                                                                                                                                                          |
| 343   | 33239A      |     | Gasket Set (Incl. items marked*)                                                                                                                                                                                                                |