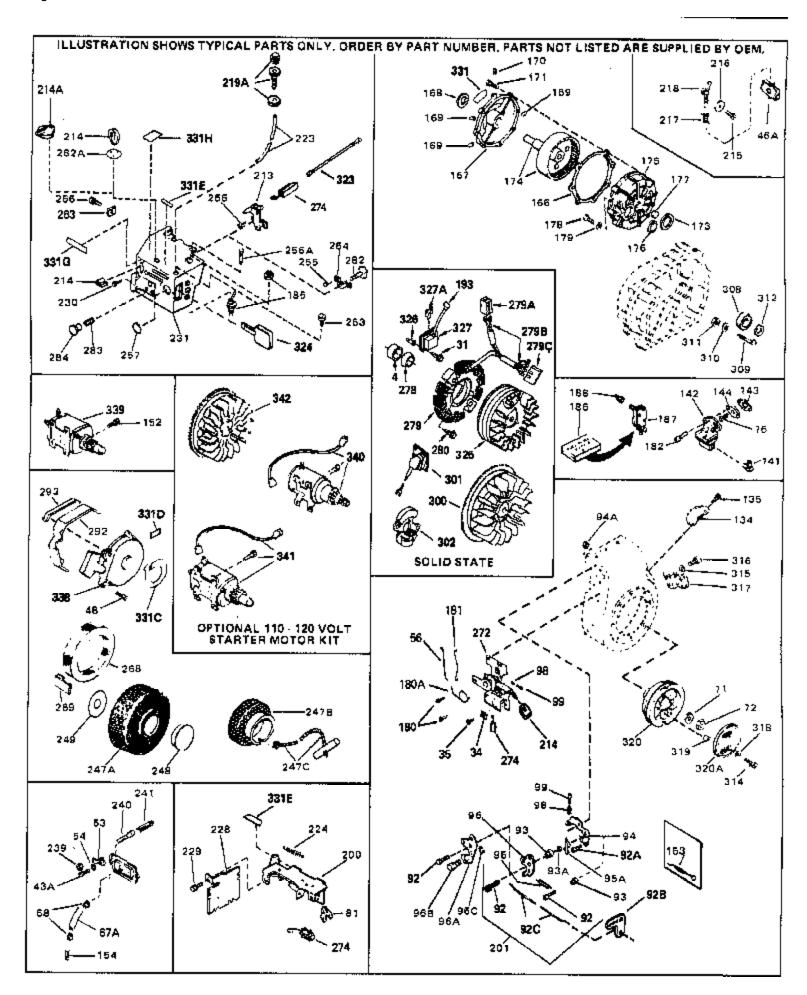

| Rof # | Part Number | Otv | Description                                                                                                                                                                                                                                     |
|-------|-------------|-----|-------------------------------------------------------------------------------------------------------------------------------------------------------------------------------------------------------------------------------------------------|
|       | 33032       | Qty | Fuel Cap (Charcoal Plastic) (Spurt resistant, Low profile)                                                                                                                                                                                      |
| 110   |             |     | (Use as required)                                                                                                                                                                                                                               |
| 115   | 34210       |     | Fuel Cap (Red Plastic) (Spurt resistant, High profile) (Use as required)                                                                                                                                                                        |
| 115   | 35355       |     | Fuel Cap (Use as required)                                                                                                                                                                                                                      |
|       | 28584       |     | Fitting, Fuel strainer & elbow                                                                                                                                                                                                                  |
|       | 29774       |     | Fuel Line (Braided 8-1/4" 21 cm)(Use as req.)                                                                                                                                                                                                   |
|       | 30705       |     | Fuel Line (Braided 16") (41 cm) (Use as req.)                                                                                                                                                                                                   |
|       | 30962       |     | Fuel Line (Braided 32") (81 cm) (Use as req.)                                                                                                                                                                                                   |
|       | 650128      |     | Screw, 10-24 x 1/2" (Use as required)                                                                                                                                                                                                           |
|       | 30622A      |     | Extension, Blower housing                                                                                                                                                                                                                       |
|       | 650542      |     | Screw, 5/16-18 x 3/4"                                                                                                                                                                                                                           |
|       | 27930A      |     | Gasket, Exhaust                                                                                                                                                                                                                                 |
|       | 30196       |     | Screw, 5/16-18 x 3/4"                                                                                                                                                                                                                           |
|       | 26073       |     | Washer (Use as required)                                                                                                                                                                                                                        |
|       | 650694A     |     | Screw, 5/16-18 x 2" (Use as required)                                                                                                                                                                                                           |
|       | 32589       |     | Key, Flywheel                                                                                                                                                                                                                                   |
|       | 31843A      |     | Bracket, Governor gear                                                                                                                                                                                                                          |
|       | 650836      |     | Screw, 10-24 x 1/2"                                                                                                                                                                                                                             |
|       | 650493      |     | Screw, 1/4-20 x 1-3/4"                                                                                                                                                                                                                          |
|       | 30747       |     | Clip, Shorting                                                                                                                                                                                                                                  |
|       | 650890      |     | Lockwasher                                                                                                                                                                                                                                      |
|       | 610118      |     | Cover, Spark plug (Use as required)                                                                                                                                                                                                             |
|       | 650561      |     | Screw, 1/4-20 x 5/8" (Use as required )                                                                                                                                                                                                         |
| 209   | 30939A      |     | Cover, Cylinder head                                                                                                                                                                                                                            |
| 246   | 32125       |     | Cup, Starter                                                                                                                                                                                                                                    |
| 247   | 590417      |     | Screen, Starter cup                                                                                                                                                                                                                             |
| 266   | 26460       |     | Clamp, Fuel line                                                                                                                                                                                                                                |
| 270   | 31461       |     | Bushing, Crankshaft (Use as required)                                                                                                                                                                                                           |
| 274   | 610973      |     | Terminal Ass'y. (As req. on late prod uction)                                                                                                                                                                                                   |
|       | 27275       |     | Clip, Hi-tension wire (Use as require d)                                                                                                                                                                                                        |
| 287   | 34246       |     | Clip, Ground wire (Use as required)                                                                                                                                                                                                             |
|       | 31752       |     | Decal, Air cleaner                                                                                                                                                                                                                              |
|       | 34346       |     | Decal, Instruction                                                                                                                                                                                                                              |
|       | 30547A      |     | Contact Assy., Breaker                                                                                                                                                                                                                          |
|       | 30548B      |     | Condenser                                                                                                                                                                                                                                       |
|       | 631021      |     | Inlet Needle, Seat & Clip Assy.                                                                                                                                                                                                                 |
| 336   | 631453      |     | Carburetor (Incl. 75) (Refer to Division 5, Section A, page 100 for breakdown)                                                                                                                                                                  |
| 337   | 610689A     |     | Magneto NOTE: The complete magneto is not available as an assembly. The magneto number is shown for reference purposes only. Order component parts individually, as show in parts list. (Refer to Division 5, Section B, page 24 for breakdown) |
| 338   | 590420      |     | Rewind Starter (Refer to Division 5, Section C, page 25 for breakdown)                                                                                                                                                                          |
| 343   | 33239A      |     | Gasket Set (Incl. items marked*)                                                                                                                                                                                                                |

| Ref # | Part Number | Qty | Description                                                                                                                                                                                                                                                                                                  |
|-------|-------------|-----|--------------------------------------------------------------------------------------------------------------------------------------------------------------------------------------------------------------------------------------------------------------------------------------------------------------|
| 31    | 650489      |     | Screw, 1/4-20 x 5/8"                                                                                                                                                                                                                                                                                         |
| 34    | 27793       |     | Clip, Conduit (Use as required)                                                                                                                                                                                                                                                                              |
| 35    | 28942       |     | Screw, 10-32 x 3/8" (Use as required)                                                                                                                                                                                                                                                                        |
|       | 650597      |     | Screw, 10-24 x 5/8"                                                                                                                                                                                                                                                                                          |
| 48    | 29716       |     | Screw, 1/4-28 x 7/16"                                                                                                                                                                                                                                                                                        |
|       | 32328       |     | Bracket, Speed adjusting (Incl. 239)                                                                                                                                                                                                                                                                         |
|       | 8269        |     | Washer, Lock (Can be purchased locall y)                                                                                                                                                                                                                                                                     |
|       | 32327       |     | Link, Throttle                                                                                                                                                                                                                                                                                               |
|       | 650815      |     | Washer, Belleville                                                                                                                                                                                                                                                                                           |
|       | 8116        |     | Nut, Hex                                                                                                                                                                                                                                                                                                     |
|       | 610118      |     | Cover, Spark plug (Use as required)                                                                                                                                                                                                                                                                          |
|       | 33450       |     | Nut, Lock                                                                                                                                                                                                                                                                                                    |
|       | 30845A      |     | Bolt, Governor adjusting                                                                                                                                                                                                                                                                                     |
|       | 30886A      |     | Spring, Governor bolt                                                                                                                                                                                                                                                                                        |
|       | 650764      |     | Nut, "U" Type (Use as required)                                                                                                                                                                                                                                                                              |
|       | 610973      |     | Terminal Ass'y. (As req. on late prod uction)                                                                                                                                                                                                                                                                |
| 338   | 590420      |     | Rewind Starter (Refer to Division 5, Section C, page 25 for breakdown)                                                                                                                                                                                                                                       |
| 340   | 33328D      |     | Starter Motor Kit (110-120 Volt) This 110-120 volt starter motor kit may have been added to this engine. It can be added only if cylinder hasdrilled and tapped starter mounting bosses and a ring gear flywheel (see#342). Refer to service number stamped on end cap of motor, or on decal, for identifica |
| 342   | 30811A      |     | Flywheel (Ring gear flywheel requiredon engines using 110-120 volt starter kits listed above)                                                                                                                                                                                                                |
| 342   | 611042      |     | Flywheel (Used on Type letters H and above) (Std. Point ignition) (Ring gear flywheel required on engines using 110-120 volt starter kits listed above)                                                                                                                                                      |
| 342   | 611085      |     | Flywheel (Minimum ring gear flywheel required on engines using 110-120 volt starter kits listed above) (Use withSolid State ignition)                                                                                                                                                                        |