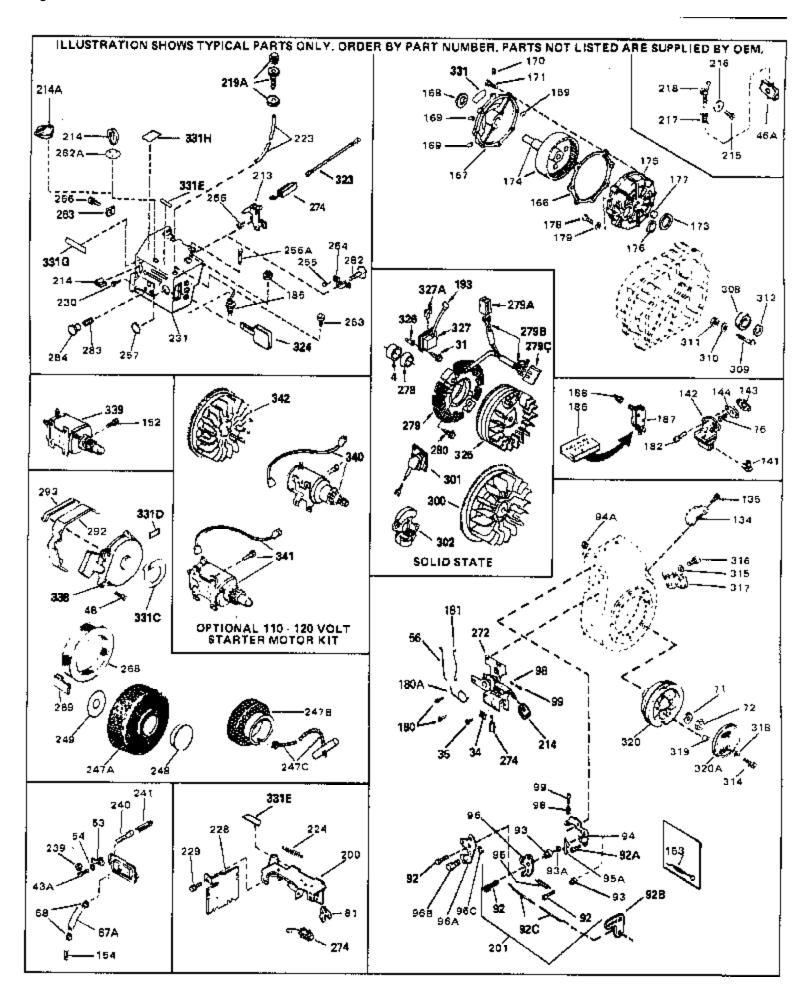

| Ref # | Part Number      | ty Description              |                                                                                                                                                                                                   |
|-------|------------------|-----------------------------|---------------------------------------------------------------------------------------------------------------------------------------------------------------------------------------------------|
| 114   | 34186A           | with differe<br>I.D. openin | (Incl. 115 & 266) NOTE: These tanks were built ent size fuel inlet openings. Tanks with the 1-3/16" g use fuel cap 33032 or 34210. Tanks with the opening use fuel cap 35355 or 35650.            |
|       | 410144B<br>33032 |                             | White Plastic)(Std)(As requ ired)<br>Charcoal Plastic) (Spurt resistant, Low profile)<br>quired)                                                                                                  |
| 115   | 34210            | Fuel Cap (<br>required)     | Red Plastic) (Spurt resistant, High profile) (Use as                                                                                                                                              |
| 115   | 35355            | Fuel Cap (                  | Use as required)                                                                                                                                                                                  |
|       | 34159            |                             | tank mounting                                                                                                                                                                                     |
|       | 29774            |                             | Braided 8-1/4" 21 cm)(Use as req.)                                                                                                                                                                |
|       | 30705            |                             | Braided 16") (41 cm) (Use as req.)                                                                                                                                                                |
|       | 30962            |                             | Braided 32") (81 cm) (Use as req.)                                                                                                                                                                |
|       | 650128           |                             | 24 x 1/2" (Use as required)                                                                                                                                                                       |
|       | 30622A           |                             | Blower housing                                                                                                                                                                                    |
|       | 650542           | Screw, 5/1                  |                                                                                                                                                                                                   |
|       | 26073            |                             | lse as required)                                                                                                                                                                                  |
|       | 650694A          | ,                           | 6-18 x 2" (Use as required)                                                                                                                                                                       |
|       | 32589            | Key, Flywh                  |                                                                                                                                                                                                   |
|       | 31843A           | • • •                       | overnor gear                                                                                                                                                                                      |
|       | 650836           | Screw, 10-                  | •                                                                                                                                                                                                 |
|       | 650493           |                             | -20 x 1-3/4"                                                                                                                                                                                      |
|       | 30747            | Clip, Short                 |                                                                                                                                                                                                   |
|       | 650890           | Lockwashe                   |                                                                                                                                                                                                   |
|       | 650665           | Screw, 1/4                  |                                                                                                                                                                                                   |
|       | 610118           | •                           | ark plug (Use as required)                                                                                                                                                                        |
|       | 27276            | Cover, Spa                  |                                                                                                                                                                                                   |
| 205   | 650561           |                             | -20 x 5/8" (Use as required )                                                                                                                                                                     |
| 209   | 30939A           | Cover, Cyli                 | ,                                                                                                                                                                                                 |
| 226   | 650760           | Screw, 8-3                  | 2 x 3/8"                                                                                                                                                                                          |
| 227   | 28545            | Grommet                     |                                                                                                                                                                                                   |
|       | 32125            | Cup, Starte                 |                                                                                                                                                                                                   |
|       | 590417           | Screen, St                  | arter cup                                                                                                                                                                                         |
|       | 26460            | Clamp, Fu                   |                                                                                                                                                                                                   |
|       | 31461            |                             | Crankshaft (Use as required)                                                                                                                                                                      |
|       | 33876            | Gasket, St                  |                                                                                                                                                                                                   |
|       | 610973           |                             | ass'y. (As req. on late prod uction)                                                                                                                                                              |
|       | 27275            |                             | nsion wire (Use as require d)                                                                                                                                                                     |
|       | 34246            | • •                         | nd wire (Use as required)                                                                                                                                                                         |
|       | 34346            | Decal, Inst                 |                                                                                                                                                                                                   |
|       | 31752            | Decal, Air                  |                                                                                                                                                                                                   |
|       | 30547A           |                             | ssy., Breaker                                                                                                                                                                                     |
|       | 30548B           | Condenser                   |                                                                                                                                                                                                   |
|       | 631021           |                             | le, Seat & Clip Assy.                                                                                                                                                                             |
| 330   | 631453           | for breakdo                 | (Incl. 75) (Refer to Division 5, Section A, page 100 pwn)                                                                                                                                         |
| 337   | 610689A          | an assemb<br>purposes o     | IOTE: The complete magneto is not available as oly. The magneto number is shown for reference only. Order component parts individually, as show a (Refer to Division 5, Section B, page 24 for b) |
| 338   | 590420           | Rewind State                | arter (Refer to Division 5, Section C, page 25 for )                                                                                                                                              |
| 343   | 33239A           | Gasket Se                   | et (Incl. items marked*)                                                                                                                                                                          |

| Ref # | Part Number | Qty | Description                                                                                                                                                                                                                                                                                                  |
|-------|-------------|-----|--------------------------------------------------------------------------------------------------------------------------------------------------------------------------------------------------------------------------------------------------------------------------------------------------------------|
| 31    | 650489      |     | Screw, 1/4-20 x 5/8"                                                                                                                                                                                                                                                                                         |
| 34    | 27793       |     | Clip, Conduit (Use as required)                                                                                                                                                                                                                                                                              |
| 35    | 28942       |     | Screw, 10-32 x 3/8" (Use as required)                                                                                                                                                                                                                                                                        |
| 43A   | 650128      |     | Screw, 10-24 x 1/2"                                                                                                                                                                                                                                                                                          |
| 48    | 29716       |     | Screw, 1/4-28 x 7/16"                                                                                                                                                                                                                                                                                        |
|       | 32327       |     | Link, Throttle                                                                                                                                                                                                                                                                                               |
|       | 650815      |     | Washer, Belleville                                                                                                                                                                                                                                                                                           |
|       | 8116        |     | Nut, Hex                                                                                                                                                                                                                                                                                                     |
|       | 610118      |     | Cover, Spark plug (Use as required)                                                                                                                                                                                                                                                                          |
|       | 27276       |     | Cover, Spark plug                                                                                                                                                                                                                                                                                            |
|       | 33450       |     | Nut, Lock                                                                                                                                                                                                                                                                                                    |
|       | 30845A      |     | Bolt, Governor adjusting                                                                                                                                                                                                                                                                                     |
|       | 30886A      |     | Spring, Governor bolt                                                                                                                                                                                                                                                                                        |
|       | 650764      |     | Nut, "U" Type (Use as required)                                                                                                                                                                                                                                                                              |
|       | 610973      |     | Terminal Ass'y. (As req. on late prod uction)                                                                                                                                                                                                                                                                |
| 338   | 590420      |     | Rewind Starter (Refer to Division 5, Section C, page 25 for breakdown)                                                                                                                                                                                                                                       |
| 340   | 33328D      |     | Starter Motor Kit (110-120 Volt) This 110-120 volt starter motor kit may have been added to this engine. It can be added only if cylinder hasdrilled and tapped starter mounting bosses and a ring gear flywheel (see#342). Refer to service number stamped on end cap of motor, or on decal, for identifica |
| 342   | 30811A      |     | Flywheel (Ring gear flywheel requiredon engines using 110-120 volt starter kits listed above)                                                                                                                                                                                                                |
| 342   | 611042      |     | Flywheel (Used on Type letters H and above) (Std. Point ignition) (Ring gear flywheel required on engines using 110-120 volt starter kits listed above)                                                                                                                                                      |
| 342   | 611085      |     | Flywheel (Minimum ring gear flywheel required on engines using 110-120 volt starter kits listed above) (Use withSolid State ignition)                                                                                                                                                                        |
|       |             |     |                                                                                                                                                                                                                                                                                                              |