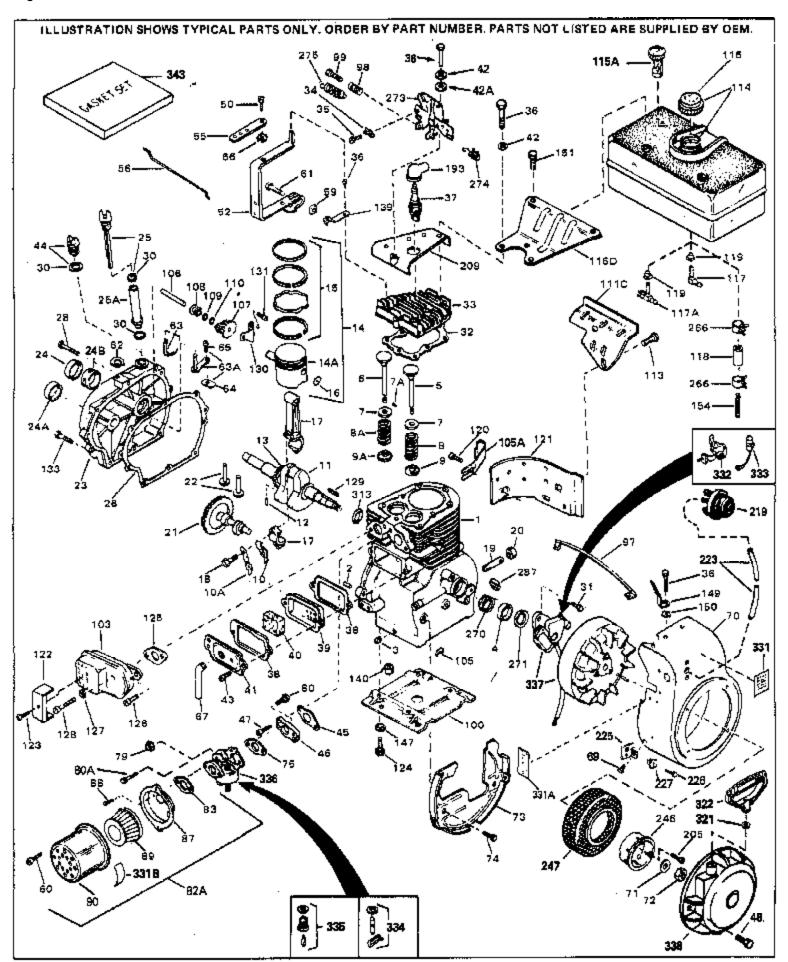

| Ref # | Part Number | Qtv | Description                                              |
|-------|-------------|-----|----------------------------------------------------------|
|       | 32586C      | ,   | Cylinder (Incl. 2, 3, 4 & 76) (2-3/4" Bore)              |
|       | 27652       |     | Pin, Dowel                                               |
|       | 27642       |     | Plug, Oil drain                                          |
|       | 32630       |     | Seal, Oil                                                |
|       | 32783       |     | Intake Valve (Std.) (Incl. 9)                            |
|       |             |     |                                                          |
|       | 32784       |     | Intake Valve (1/32" OS) (Incl. 9)                        |
|       | 27878A      |     | Exhaust Valve (Std.) (Incl. 9)                           |
|       | 27880A      |     | Exhaust Valve (1/32" OS) (Incl. 9)                       |
|       | 20810       |     | Pin, Valve spring retainer (Use as re quired)            |
|       | 27882       |     | Cap, Upper valve spring                                  |
| 8     | 27881       |     | Spring, Valve                                            |
| A8    | 27881       |     | Spring, Valve                                            |
| 9A    | 32581       |     | Cap, Lower valve spring                                  |
|       | 32581       |     | Cap, Lower valve spring                                  |
|       | 32590       |     | Plate, Lock & Oil dipper (This plate may be replaced by  |
| 10/1  | 02000       |     | 34242 oil dipper but 650662C screw must be used.)        |
|       |             |     | ,                                                        |
|       | 34242       |     | Dipper, Oil                                              |
| 11    | 32670       |     | Crankshaft (Incl. 12 & 13)                               |
| 12    | 29783       |     | Crankshaft Gear Pin (Early production )                  |
| 13    | 27884       |     | Gear, Crankshaft (Used in early production) This gear is |
|       |             |     | servicable onlywhen it is pinned to the crankshaft.      |
| 144   | 32592B      |     | Piston & Pin Ass'y. (Std.)(2-3/4")(In cl.16)             |
|       | 32593B      |     | Piston & Pin Ass'y. (.010" OS) (Incl. 16)                |
|       | 32594B      |     | Piston & Pin Ass'y. (.020" OS) (Incl. 16)                |
|       |             |     |                                                          |
|       | 34517       |     | Piston, Pin & Ring Set (Std.) (2-3/4" Bore)              |
|       | 34518       |     | Piston, Pin & Ring Set (.010" OS)                        |
|       | 34519       |     | Piston, Pin & Ring Set (.020" OS)                        |
|       | 32595       |     | Ring Set (Std.) (2-3/4" Bore)                            |
|       | 32596       |     | Ring Set (.010" OS)                                      |
|       | 32597       |     | Ring Set (.020" OS)                                      |
|       | 27888       |     | Ring, Piston pin retaining                               |
| 17    | 32591C      |     | Rod Assy., Connecting (Incl. 10 & 18)                    |
| 18    | 650662C     |     | Screw, Connecting rod (2 each)                           |
| 21    | 32115       |     | Camshaft (MCR)                                           |
| 22    | 34034       |     | Lifter, Valve                                            |
|       | 31303B      |     | Cover, Cylinder (Incl. 24, 106 & 279)                    |
|       | 31546       |     | Bushing, Crankshaft (Use as required)                    |
|       | 28427       |     | Seal, Oil                                                |
|       | 31297       |     | Dipstick, Oil (Incl. 30)                                 |
|       | 30684       |     | * Gasket, Cylinder cover                                 |
|       | 650488      |     | Screw, 1/4-20 x 1-1/4"                                   |
|       |             |     |                                                          |
|       | 29673       |     | * Gasket, Oil filler                                     |
|       | 650489      |     | Screw, 1/4-20 x 5/8"  * Coolean Culinder bood            |
|       | 32631A      |     | * Gasket, Cylinder head                                  |
|       | 30938A      |     | Head, Cylinder                                           |
|       | 27793       |     | Clip, Conduit (Use as required)                          |
|       | 28942       |     | Screw, 10-32 x 3/8" (Use as required)                    |
|       | 650697A     |     | Screw, 5/16-18 x 2-1/2" (Use as requi red)               |
|       | 650695A     |     | Screw, 5/16-18 x 2-1/4" (Use as requi red)               |
|       | 650694A     |     | Screw, 5/16-18 x 2" (Use as required)                    |
| 37    | 33636       |     | Resistor Spark Plug (RJ-8C)                              |
|       | 34251       |     | Resistor Spark Plug                                      |
|       | 27896A      |     | * Gasket, Breather cover                                 |
|       | 28423       |     | Body, Breather                                           |
|       | 28424       |     | Element, Breather                                        |
|       | 28425       |     | Cover, Valve spring                                      |
|       | 26073       |     | Washer (Use as required)                                 |
| 42    | 20010       |     | vidorior (Obe do required)                               |

| Ref #                                                    | Part Number                                                                                                 | Qty Description                                                                                                                                                                                                                                                                  |
|----------------------------------------------------------|-------------------------------------------------------------------------------------------------------------|----------------------------------------------------------------------------------------------------------------------------------------------------------------------------------------------------------------------------------------------------------------------------------|
| 42A<br>43<br>45<br>46<br>47<br>48<br>50                  | 650691<br>650690<br>650128<br>27915A<br>30195A<br>30196<br>29716<br>650548<br>32326A                        | Washer, Flat (Use as required) Washer, Belleville (Use as required) Screw, 10-24 x 1/2" * Gasket, Intake Flange, Carburetor (Incl. 79 & 80) Screw, 5/16-18 x 3/4" Screw, 1/4-28 x 7/16" Screw, 8-32 x 5/16" Lever, Governor (New lever does not need 1 of 51,66,132,164,165,207) |
| 56<br>59<br>60<br>61<br>62<br>63A                        | 30205<br>32327<br>29216<br>650152<br>29826<br>29642<br>30699C<br>30699B                                     | Bracket, Adjusting Link, Throttle Nut, Lock, 10-32 Screw, 8-32 x 3/8" Screw, 10-32 x 3/4" Ring, Retaining Rod Assy., Governor (Incl. 64 & 65) Governor Rod Ass'y. (This one-piece governor rodis no longer used. It is replaced by 30699C ass'y.,Ref. no. 63A)                   |
| 65<br>66<br>67<br>69<br>70<br>71<br>72                   | 30700<br>650494<br>29918<br>35350<br>29747B<br>32158E<br>650815<br>8116<br>29536                            | Yoke, Governor Screw, 6-40 x 5/16" Lockwasher, #8 E.T. Tube, Breather Screw, 5/16-24 x 21/32" Blower Housing (For elec.star.)(Incl. 134,135) Washer, Belleville Nut, Hex Blower Housing Baffle (without electric starter knock-out) (Use as required)                            |
| 73                                                       | 35256A                                                                                                      | Blower Housing Baffle (with electric starter knock-out) (Use as required) (Point Ignition)                                                                                                                                                                                       |
| 75<br>79<br>80                                           | 650561<br>31688A<br>29752<br>650572<br>730164                                                               | Screw, 1/4-20 x 5/8"  * Gasket, Carburetor Nut & Lockwasher Assy., 1/4-28 Screw, 1/4-28 x 1-1/8" Air Cleaner Ass'y. (Incl. 60, 83, 87, 88, 89, 90A & 331B) (Use as required)                                                                                                     |
|                                                          | 27272A<br>31691                                                                                             | * Gasket, Air cleaner<br>Bracket, Air cleaner NOTE: 130010 thru 10C & 11 used in<br>early production only.                                                                                                                                                                       |
| 89<br>90<br>97<br>100<br>106<br>107<br>108<br>109<br>110 | 28820<br>30727<br>31715<br>35349<br>29538<br>31845<br>30591<br>30588A<br>30590A<br>29193<br>34158<br>650561 | Screw, 10-32 x 1/2" Element, Air cleaner Body, Air cleaner Ground Wire Base, Engine mounting Shaft, Mechanical governor Gear Assy., Governor (Incl. 109) Spool, Governor Washer, Flat Ring, Retaining Bracket, Fuel tank Screw, 1/4-20 x 5/8"                                    |

| Ref # | Part Number      | ty Description              |                                                                                                                                                                                                   |
|-------|------------------|-----------------------------|---------------------------------------------------------------------------------------------------------------------------------------------------------------------------------------------------|
| 114   | 34186A           | with differe<br>I.D. openin | (Incl. 115 & 266) NOTE: These tanks were built ent size fuel inlet openings. Tanks with the 1-3/16" g use fuel cap 33032 or 34210. Tanks with the opening use fuel cap 35355 or 35650.            |
|       | 410144B<br>33032 |                             | White Plastic)(Std)(As requ ired)<br>Charcoal Plastic) (Spurt resistant, Low profile)<br>quired)                                                                                                  |
| 115   | 34210            | Fuel Cap (<br>required)     | Red Plastic) (Spurt resistant, High profile) (Use as                                                                                                                                              |
| 115   | 35355            | Fuel Cap (                  | Use as required)                                                                                                                                                                                  |
|       | 34159            |                             | tank mounting                                                                                                                                                                                     |
|       | 29774            |                             | Braided 8-1/4" 21 cm)(Use as req.)                                                                                                                                                                |
|       | 30705            |                             | Braided 16") (41 cm) (Use as req.)                                                                                                                                                                |
|       | 30962            |                             | Braided 32") (81 cm) (Use as req.)                                                                                                                                                                |
|       | 650128           |                             | 24 x 1/2" (Use as required)                                                                                                                                                                       |
|       | 30622A           |                             | Blower housing                                                                                                                                                                                    |
|       | 650542           | Screw, 5/1                  |                                                                                                                                                                                                   |
|       | 26073            |                             | lse as required)                                                                                                                                                                                  |
|       | 650694A          | ,                           | 6-18 x 2" (Use as required)                                                                                                                                                                       |
|       | 32589            | Key, Flywh                  |                                                                                                                                                                                                   |
|       | 31843A           | • • •                       | overnor gear                                                                                                                                                                                      |
|       | 650836           | Screw, 10-                  | •                                                                                                                                                                                                 |
|       | 650493           |                             | -20 x 1-3/4"                                                                                                                                                                                      |
|       | 30747            | Clip, Short                 |                                                                                                                                                                                                   |
|       | 650890           | Lockwashe                   |                                                                                                                                                                                                   |
|       | 650665           | Screw, 1/4                  |                                                                                                                                                                                                   |
|       | 610118           | •                           | ark plug (Use as required)                                                                                                                                                                        |
|       | 27276            | Cover, Spa                  |                                                                                                                                                                                                   |
| 205   | 650561           |                             | -20 x 5/8" (Use as required )                                                                                                                                                                     |
| 209   | 30939A           | Cover, Cyli                 | ,                                                                                                                                                                                                 |
| 226   | 650760           | Screw, 8-3                  | 2 x 3/8"                                                                                                                                                                                          |
| 227   | 28545            | Grommet                     |                                                                                                                                                                                                   |
|       | 32125            | Cup, Starte                 |                                                                                                                                                                                                   |
|       | 590417           | Screen, St                  | arter cup                                                                                                                                                                                         |
|       | 26460            | Clamp, Fu                   |                                                                                                                                                                                                   |
|       | 31461            |                             | Crankshaft (Use as required)                                                                                                                                                                      |
|       | 33876            | Gasket, St                  |                                                                                                                                                                                                   |
|       | 610973           |                             | ass'y. (As req. on late prod uction)                                                                                                                                                              |
|       | 27275            |                             | nsion wire (Use as require d)                                                                                                                                                                     |
|       | 34246            | • •                         | nd wire (Use as required)                                                                                                                                                                         |
|       | 34346            | Decal, Inst                 |                                                                                                                                                                                                   |
|       | 31752            | Decal, Air                  |                                                                                                                                                                                                   |
|       | 30547A           |                             | ssy., Breaker                                                                                                                                                                                     |
|       | 30548B           | Condenser                   |                                                                                                                                                                                                   |
|       | 631021           |                             | le, Seat & Clip Assy.                                                                                                                                                                             |
| 330   | 631453           | for breakdo                 | (Incl. 75) (Refer to Division 5, Section A, page 100 pwn)                                                                                                                                         |
| 337   | 610689A          | an assemb<br>purposes o     | IOTE: The complete magneto is not available as oly. The magneto number is shown for reference only. Order component parts individually, as show a (Refer to Division 5, Section B, page 24 for b) |
| 338   | 590420           | Rewind State                | arter (Refer to Division 5, Section C, page 25 for )                                                                                                                                              |
| 343   | 33239A           | Gasket Se                   | et (Incl. items marked*)                                                                                                                                                                          |