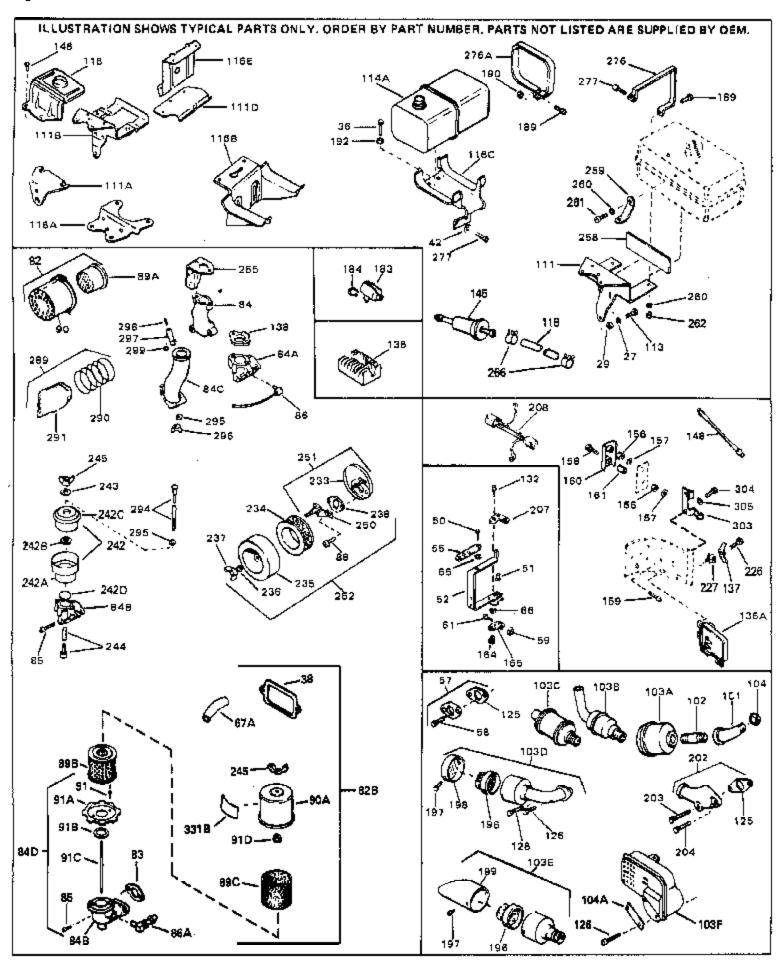

| Ref #                                                                                                                             | Part Number                                                                                                                           | Qty | Description                                                                                                                                                                                                                                                                                                                                                                                                                                                                                                                                                                                                                                           |
|-----------------------------------------------------------------------------------------------------------------------------------|---------------------------------------------------------------------------------------------------------------------------------------|-----|-------------------------------------------------------------------------------------------------------------------------------------------------------------------------------------------------------------------------------------------------------------------------------------------------------------------------------------------------------------------------------------------------------------------------------------------------------------------------------------------------------------------------------------------------------------------------------------------------------------------------------------------------------|
| 27<br>36<br>36<br>36<br>38<br>42<br>42<br>50<br>51<br>52                                                                          | Part Number 27513 650697A 650695A 650694A 27896A 26073 650691 650548 30319 32326A                                                     | Qty | Description  Lockwasher, 1/4" (Use as required)  Screw, 5/16-18 x 2-1/2" (Use as requi red)  Screw, 5/16-18 x 2-1/4" (Use as requi red)  Screw, 5/16-18 x 2" (Use as required)  * Gasket, Breather cover  Washer (Use as required)  Washer, Flat (Use as required)  Screw, 8-32 x 5/16"  Rivet, Split (Used in early productio n)  Lever, Governor (New lever does not need 1 of 51,66,132,164,165,207)  Bracket, Adjusting                                                                                                                                                                                                                           |
| 58<br>59<br>61<br>66                                                                                                              | 730130<br>30196<br>29216<br>29826<br>29918<br>730561                                                                                  |     | Exh.Adap.Kit (Incl. 58 & 125) (Use as req.) Screw, 5/16-18 x 3/4" (Use as require d) Nut, Lock, 10-32 Screw, 10-32 x 3/4" Lockwasher, #8 E.T. Air cleaner kit (Incl. 38, 67A, 83, 84B, 85,89B, 89C, 90A, 91, 91A, 91B, 91C, 91D, 245 & 331B) (Use only on engines with an externally vented fully adjustable carburetor)                                                                                                                                                                                                                                                                                                                              |
| 82                                                                                                                                | 730127                                                                                                                                |     | Air Cleaner Ass'y. (Incl. 60, 83, 87, 88, 89A, 90, 238 & 331B) (Use as required)                                                                                                                                                                                                                                                                                                                                                                                                                                                                                                                                                                      |
|                                                                                                                                   | 27272A<br>34819                                                                                                                       |     | * Gasket, Air cleaner<br>Air Cleaner Elbow (Incl. 84B, 86A, 91, 91A, 91B & 91C) (Use<br>in 730561 assembly only)                                                                                                                                                                                                                                                                                                                                                                                                                                                                                                                                      |
| 90<br>101<br>103E<br>104<br>113<br>118<br>118<br>118<br>128<br>132<br>137<br>148<br>148<br>202<br>203<br>204<br>226<br>227<br>266 | 28820 31715 29574 391026 32862 650561 29774 30705 30962 650694A 650548 33356 34067 34069 31288 650697A 6021A 650760 28545 26460 31752 |     | Screw, 10-32 x 1/2" Body, Air cleaner Muffler Elbow Opt. Spark Arrest Muffler (Incl.196,1 97,199) Conduit Nut Screw, 1/4-20 x 5/8" Fuel Line (Braided 8-1/4" 21 cm)(Use as req.) Fuel Line (Braided 16") (41 cm) (Use as req.) Fuel Line (Braided 32") (81 cm) (Use as req.) Screw, 5/16-18 x 2" (Use as required) Screw, 8-32 x 5/16" (Early production ) Terminal Wire Assy., Alternator adapter (4-1/4") Wire Assy., Alternator adapter (6-3/4") Exh. Adaptor Kit (Incl.125,203,204) ( As req.) Screw, 5/16-18 x 2-1/2" (Use as required) Screw, 5/16-18 x 1-1/2" (Use as required) Screw, 8-32 x 3/8" Grommet Clamp, Fuel line Decal, Air cleaner |