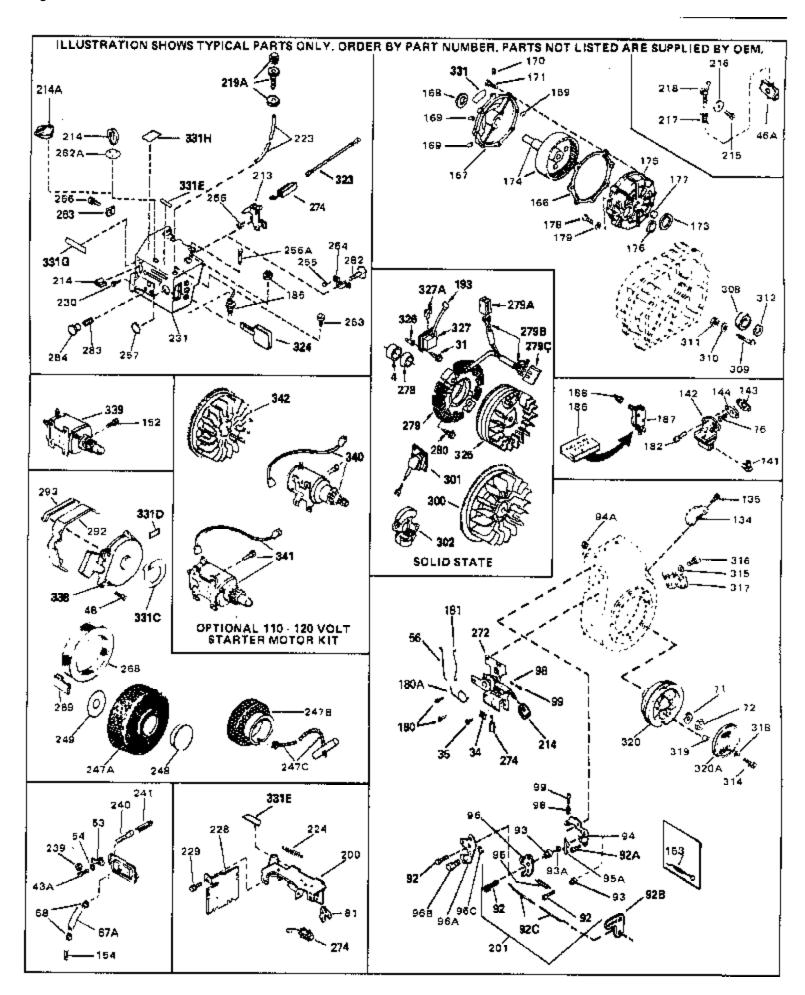

| Ref # | Part Number Qty | Description                                                                                                 |
|-------|-----------------|-------------------------------------------------------------------------------------------------------------|
|       | 33032           | Fuel Cap (Charcoal Plastic) (Spurt resistant, Low profile)                                                  |
|       |                 | (Use as required)                                                                                           |
| 115   | 34210           | Fuel Cap (Red Plastic) (Spurt resistant, High profile) (Use as                                              |
|       |                 | required)                                                                                                   |
|       | 35355           | Fuel Cap (Use as required)                                                                                  |
|       | 34159           | Plate, Fuel tank mounting                                                                                   |
|       | 29774           | Fuel Line (Braided 8-1/4" 21 cm)(Use as req.)                                                               |
| 118   | 30705           | Fuel Line (Braided 16") (41 cm) (Use as req.)                                                               |
| 118   | 30962           | Fuel Line (Braided 32") (81 cm) (Use as req.)                                                               |
| 120   | 650128          | Screw, 10-24 x 1/2" (Use as required)                                                                       |
| 121   | 30622A          | Extension, Blower housing                                                                                   |
| 124   | 650542          | Screw, 5/16-18 x 3/4"                                                                                       |
| 125   | 27930A          | Gasket, Exhaust                                                                                             |
| 126   | 30196           | Screw, 5/16-18 x 3/4"                                                                                       |
| 127   | 26073           | Washer (Use as required)                                                                                    |
| 128   | 650694A         | Screw, 5/16-18 x 2" (Use as required)                                                                       |
|       | 32589           | Key, Flywheel                                                                                               |
|       | 31843A          | Bracket, Governor gear                                                                                      |
|       | 650836          | Screw, 10-24 x 1/2"                                                                                         |
|       | 650493          | Screw, 1/4-20 x 1-3/4"                                                                                      |
|       | 30747           | Clip, Shorting                                                                                              |
|       | 650665          | Screw, 1/4-15 x 7/8"                                                                                        |
|       | 610118          | Cover, Spark plug (Use as required)                                                                         |
|       | 650561          | Screw, 1/4-20 x 5/8" (Use as required )                                                                     |
|       | 30939A          | Cover, Cylinder head                                                                                        |
|       | 32180C          | Line, Primer                                                                                                |
|       | 34126           | Bracket, Grommet mounting                                                                                   |
|       | 650760          | Screw, 8-32 x 3/8"                                                                                          |
|       | 28545           | Grommet                                                                                                     |
|       | 32125           | Cup, Starter                                                                                                |
|       | 590417          | Screen, Starter cup                                                                                         |
|       | 26460           | Clamp, Fuel line                                                                                            |
|       | 31461           | Bushing, Crankshaft (Use as required)                                                                       |
|       | 610973          | Terminal Ass'y. (As req. on late prod uction)                                                               |
|       | 27275           | Clip, Hi-tension wire (Use as require d)                                                                    |
|       | 34246           | Clip, Ground wire (Use as required)                                                                         |
|       | 34170           | Decal, Instruction                                                                                          |
|       | 34346           | Decal, Instruction                                                                                          |
|       | 30547A          | Contact Assy., Breaker                                                                                      |
|       | 30548B          | Condenser                                                                                                   |
|       | 631021          | Inlet Needle, Seat & Clip Assy.                                                                             |
|       | 631920          | Carburetor (Incl. 75) (Refer to Division 5, Section A, page 138                                             |
| 330   | 031920          | for breakdown)                                                                                              |
|       |                 | ioi bieakuowii)                                                                                             |
| 337   | 610694A         | Magneto (w/ring gear for 110 volt sta rter) NOTE: The complete magneto is not available as an assembly. The |
|       |                 | magneto number is shown for reference purposes only.                                                        |
|       |                 | Order component parts individually, as show in parts list.                                                  |
|       |                 | (Refer to Division 5, Section B, page 24 for breakdown)                                                     |
|       |                 |                                                                                                             |
| 338   | 590473          | Rewind Starter (Refer to Division 5, Section C, page 29 for                                                 |
|       |                 | breakdown)                                                                                                  |
| 343   | 33239A          | Gasket Set (Incl. items marked*)                                                                            |
| 3-10  | 0000071         | Sacros Sot (mon norma marrow )                                                                              |

| Ref #            | Part Number Qty | Description                                                                                   |
|------------------|-----------------|-----------------------------------------------------------------------------------------------|
|                  | 650489          | Screw, 1/4-20 x 5/8"                                                                          |
|                  | 27793           | Clip, Conduit (Use as required)                                                               |
|                  | 28942           | Screw, 10-32 x 3/8" (Use as required)                                                         |
|                  | 650128          | Screw, 10-24 x 1/2"                                                                           |
|                  | 29716           | Screw, 1/4-28 x 7/16"                                                                         |
|                  | 30824           | Link, Throttle                                                                                |
|                  | 650815          | Washer, Belleville                                                                            |
|                  |                 |                                                                                               |
|                  | 8116            | Nut, Hex                                                                                      |
|                  | 33013           | Cover, Bubble                                                                                 |
|                  | 650736          | Screw, 10-16 x 3/8"                                                                           |
|                  | 610118          | Cover, Spark plug (Use as required)                                                           |
|                  | 33108A          | Control Bracket (Incl. 224 & 274)                                                             |
|                  | 32410           | Knob, Speed control                                                                           |
|                  | 570629A         | Primer Assy.                                                                                  |
|                  | 32180C          | Line, Primer                                                                                  |
|                  | 30826           | Spring, Extension                                                                             |
|                  | 650257          | Screw, 8-32 x 5/16"                                                                           |
|                  | 34217           | Cover, Carburetor                                                                             |
|                  | 32398           | Bracket, Choke                                                                                |
|                  | 28820           | Screw, 10-32 x 1/2"                                                                           |
|                  | 650765          | Screw, 10-32 x 1/2"                                                                           |
| 256              | 650760          | Screw, 8-32 x 3/8"                                                                            |
| 257              | 31291           | Plug, Cover                                                                                   |
| 263              | 650764          | Nut, "U" Type (Use as required)                                                               |
| 274              | 610973          | Terminal Ass'y. (As req. on late prod uction)                                                 |
| 282A             | 34132           | Plate, Choke indicator                                                                        |
| 292              | 34127           | Guard Starter                                                                                 |
| 293              | 32576           | Seal, Snow guard                                                                              |
| 331              | 34170           | Decal, Instruction                                                                            |
| 331G             | 34416           | Decal, Choke                                                                                  |
| 331E             | 34144           | Decal, Primer                                                                                 |
| 331H             | 34414           | Decal, Warning                                                                                |
| 338              | 590473          | Rewind Starter (Refer to Division 5, Section C, page 29 for                                   |
|                  |                 | breakdown)                                                                                    |
| 340              | 33328D          | Starter Motor Kit (110-120 Volt) This 110-120 volt starter                                    |
|                  |                 | motor kit may have been added to this engine. It can be                                       |
|                  |                 | added only if cylinder hasdrilled and tapped starter mounting                                 |
|                  |                 | bosses and a ring gear flywheel (see#342). Refer to service                                   |
|                  |                 | number stamped on end cap of motor, or on decal, for identifica                               |
| 242              | 30811A          |                                                                                               |
| 342              | 300TIA          | Flywheel (Ring gear flywheel requiredon engines using 110-120 volt starter kits listed above) |
| 2/12             | 611042          | Flywheel (Used on Type letters H and above) (Std. Point                                       |
| J <del>4</del> 2 | 011042          | ignition) (Ring gear flywheel required on engines using                                       |
|                  |                 | 110-120 volt starter kits listed above)                                                       |
|                  |                 | ,                                                                                             |
| 342              | 611085          | Flywheel (Minimum ring gear flywheel required on engines                                      |
|                  |                 | using 110-120 volt starter kits listed above) (Use with Solid                                 |
|                  |                 | State ignition)                                                                               |