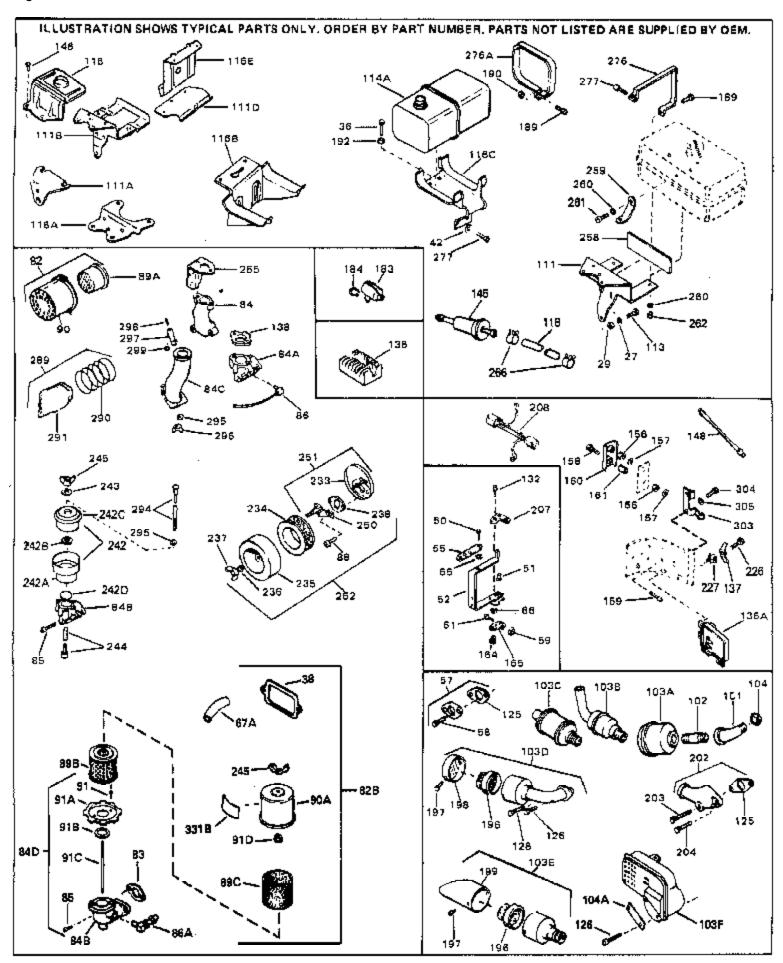

| Ref # | Part Number     | Qty | Description                                                                                                              |
|-------|-----------------|-----|--------------------------------------------------------------------------------------------------------------------------|
|       | 27513           |     | Lockwasher, 1/4" (Use as required)                                                                                       |
|       | 650697A         |     | Screw, 5/16-18 x 2-1/2" (Use as requi red)                                                                               |
|       | 650695A         |     | Screw, 5/16-18 x 2-1/4" (Use as requi red)                                                                               |
|       | 650694A         |     | Screw, 5/16-18 x 2" (Use as required)                                                                                    |
|       | 27896A          |     | * Gasket, Breather cover                                                                                                 |
|       | 26073           |     | Washer (Use as required)                                                                                                 |
|       | 650691          |     | Washer, Flat (Use as required)                                                                                           |
|       | 650548          |     | Screw, 8-32 x 5/16"                                                                                                      |
|       | 30319           |     | Rivet, Split (Used in early production)                                                                                  |
| 32    | 32326A          |     | Lever, Governor (New lever does not need 1 of 51,66,132,164,165,207)                                                     |
|       | 00005           |     | · · · · · · · · · · · · · · · · · · ·                                                                                    |
|       | 30205           |     | Bracket, Adjusting                                                                                                       |
|       | 730130          |     | Exh. Adap. Kit (Incl. 58 & 125) (Use as req.)                                                                            |
|       | 30196           |     | Screw, 5/16-18 x 3/4" (Use as require d)                                                                                 |
|       | 29216           |     | Nut, Lock, 10-32                                                                                                         |
|       | 29826           |     | Screw, 10-32 x 3/4"                                                                                                      |
|       | 29918<br>730561 |     | Lockwasher, #8 E.T.                                                                                                      |
| 02D   | 730301          |     | Air cleaner kit (Incl. 38, 67A, 83, 84B, 85,89B, 89C, 90A, 91, 91A, 91B, 91C, 91D, 245 & 331B) (Use only on engines with |
|       |                 |     | an externally vented fully adjustable carburetor)                                                                        |
|       |                 |     | , ,                                                                                                                      |
| 82    | 730127          |     | Air Cleaner Ass'y. (Incl. 60, 83, 87, 88, 89A, 90, 238 &                                                                 |
|       |                 |     | 331B) (Use as required)                                                                                                  |
| 84D   | 34819           |     | Air Cleaner Elbow (Incl. 84B, 86A, 91, 91A, 91B & 91C) (Use                                                              |
|       |                 |     | in 730561 assembly only) NOTE: 130010 thru 10C & 11                                                                      |
|       |                 |     | used in early production only.                                                                                           |
| 103E  | 391026          |     | Opt. Spark Arrest Muffler (Incl.196,1 97,199)                                                                            |
| 113   | 650561          |     | Screw, 1/4-20 x 5/8"                                                                                                     |
| 118   | 29774           |     | Fuel Line (Braided 8-1/4" 21 cm)(Use as req.)                                                                            |
| 118   | 30705           |     | Fuel Line (Braided 16") (41 cm) (Use as req.)                                                                            |
|       | 30962           |     | Fuel Line (Braided 32") (81 cm) (Use as req.)                                                                            |
|       | 27930A          |     | Gasket, Exhaust                                                                                                          |
|       | 30196           |     | Screw, 5/16-18 x 3/4"                                                                                                    |
|       | 650694A         |     | Screw, 5/16-18 x 2" (Use as required)                                                                                    |
|       | 650548          |     | Screw, 8-32 x 5/16" (Early production )                                                                                  |
|       | 34067           |     | Wire Assy., Alternator adapter (4-1/4 ")                                                                                 |
|       | 34069           |     | Wire Assy., Alternator adapter (6-3/4 ")                                                                                 |
|       | 31288           |     | Exh. Adaptor Kit (Incl.125,203,204) ( As req.)                                                                           |
|       | 650697A         |     | Screw, 5/16-18 x 2-1/2" (Use as requi red)                                                                               |
|       | 6021A           |     | Screw, 5/16-18 x 1-1/2" (Use as requi red)                                                                               |
|       | 650760          |     | Screw, 8-32 x 3/8"                                                                                                       |
|       | 28545           |     | Grommet                                                                                                                  |
| 266   | 26460           |     | Clamp, Fuel line                                                                                                         |