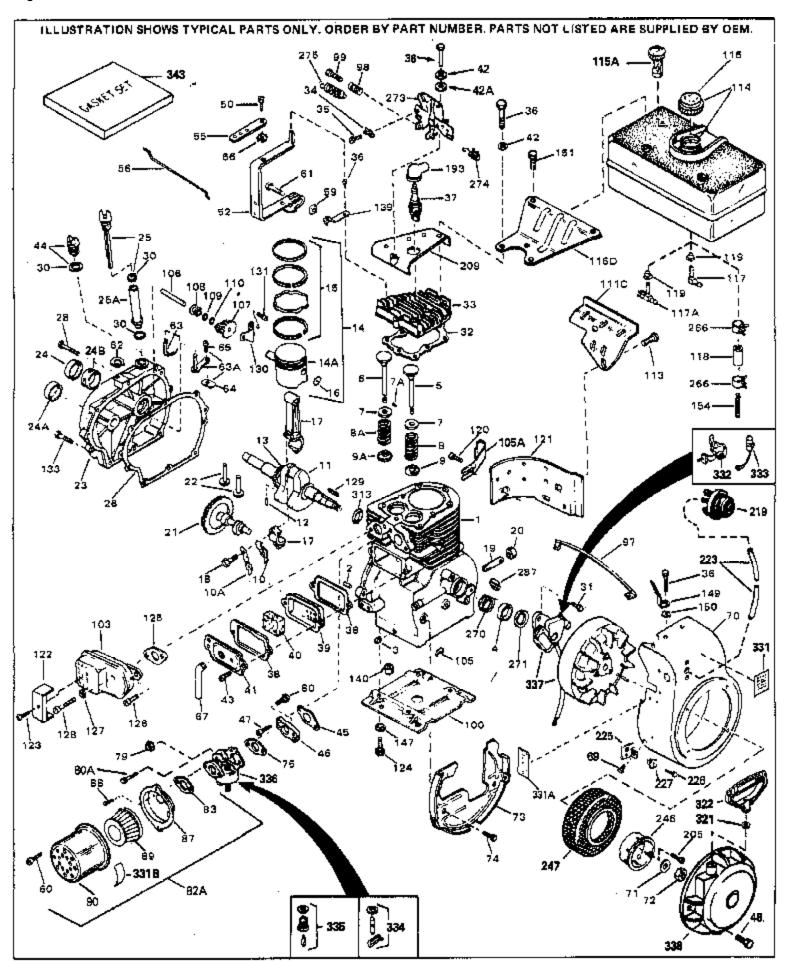

|     |         | Qty | Description                                              |
|-----|---------|-----|----------------------------------------------------------|
|     | 32586C  |     | Cylinder (Incl. 2, 3, 4 & 76) (2-3/4" Bore)              |
|     | 27652   |     | Pin, Dowel                                               |
| 3   | 27642   |     | Plug, Oil drain                                          |
| 4   | 32630   |     | Seal, Oil                                                |
| 5   | 32783   |     | Intake Valve (Std.) (Incl. 9)                            |
|     | 32784   |     | Intake Valve (1/32" OS) (Incl. 9)                        |
|     | 27878A  |     | Exhaust Valve (Std.) (Incl. 9)                           |
|     | 27880A  |     | Exhaust Valve (1/32" OS) (Incl. 9)                       |
|     | 27882   |     | Cap, Upper valve spring                                  |
|     |         |     |                                                          |
|     | 20810   |     | Pin, Valve spring retainer (Use as re quired)            |
|     | 27881   |     | Spring, Valve                                            |
|     | 27881   |     | Spring, Valve                                            |
|     | 32581   |     | Cap, Lower valve spring                                  |
|     | 32581   |     | Cap, Lower valve spring                                  |
|     | 34242   |     | Dipper, Oil                                              |
| 10A | 32590   |     | Plate, Lock & Oil dipper (This plate may be replaced by  |
|     |         |     | 34242 oil dipper but 650662C screw must be used.)        |
| 11  | 32680A  |     | Crankshaft (Incl. 12 & 13)                               |
|     | 29783   |     | · · · · · · · · · · · · · · · · · · ·                    |
|     |         |     | Crankshaft Gear Pin (Early production )                  |
| 13  | 27884   |     | Gear, Crankshaft (Used in early production) This gear is |
|     |         |     | servicable onlywhen it is pinned to the crankshaft.      |
| 14A | 32592B  |     | Piston & Pin Ass'y. (Std.)(2-3/4")(In cl.16)             |
|     | 32593B  |     | Piston & Pin Ass'y. (.010" OS) (Incl. 16)                |
|     | 32594B  |     | Piston & Pin Ass'y. (.020" OS) (Incl. 16)                |
|     | 34517   |     | Piston, Pin & Ring Set (Std.) (2-3/4" Bore)              |
|     | 34518   |     | Piston, Pin & Ring Set (Old.) (2 3/4 Bole)               |
|     | 34519   |     |                                                          |
|     |         |     | Piston, Pin & Ring Set (.020" OS)                        |
|     | 32595   |     | Ring Set (Std.) (2-3/4" Bore)                            |
|     | 32596   |     | Ring Set (.010" OS)                                      |
|     | 32597   |     | Ring Set (.020" OS)                                      |
|     | 27888   |     | Ring, Piston pin retaining                               |
|     | 32591C  |     | Rod Assy., Connecting (Incl. 10 & 18)                    |
| 18  | 650662C |     | Screw, Connecting rod (2 each)                           |
| 19  | 32678   |     | Nipple, Oil drain                                        |
| 20  | 30969   |     | Cap, Oil drain                                           |
|     | 32115   |     | Camshaft (MCR)                                           |
|     | 34034   |     | Lifter, Valve                                            |
|     | 31303B  |     | Cover, Cylinder (Incl. 24, 106 & 279)                    |
|     | 28427   |     | Seal, Oil                                                |
|     | 31546   |     | Bushing, Crankshaft (Use as required)                    |
|     | 31297   |     | Dipstick, Oil (Incl. 30)                                 |
|     | 30684   |     |                                                          |
|     | 650488  |     | * Gasket, Cylinder cover<br>Screw, 1/4-20 x 1-1/4"       |
|     |         |     |                                                          |
|     | 29673   |     | * Gasket, Oil filler                                     |
|     | 650489  |     | Screw, 1/4-20 x 5/8"                                     |
|     | 32631A  |     | * Gasket, Cylinder head                                  |
|     | 30938A  |     | Head, Cylinder                                           |
|     | 27793   |     | Clip, Conduit (Use as required)                          |
|     | 28942   |     | Screw, 10-32 x 3/8" (Use as required)                    |
| 36  | 650697A |     | Screw, 5/16-18 x 2-1/2" (Use as requi red)               |
| 36  | 650695A |     | Screw, 5/16-18 x 2-1/4" (Use as required)                |
|     | 650694A |     | Screw, 5/16-18 x 2" (Use as required)                    |
|     | 33636   |     | Resistor Spark Plug (RJ-8C)                              |
|     | 34251   |     | Resistor Spark Plug                                      |
|     | 27896A  |     | * Gasket, Breather cover                                 |
|     | 28423   |     | Body, Breather                                           |
|     | 28424   |     | Element, Breather                                        |
| 40  | 20727   |     | LIGHTORI, DICALICI                                       |

| Rof # | Part Number | Ot√ | Description                                                     |
|-------|-------------|-----|-----------------------------------------------------------------|
|       | 28425       | Qty | Cover, Valve spring                                             |
|       | 26073       |     | Washer (Use as required)                                        |
|       |             |     |                                                                 |
|       | 650691      |     | Washer, Flat (Use as required)                                  |
|       | 650690      |     | Washer, Belleville (Use as required)                            |
|       | 650128      |     | Screw, 10-24 x 1/2"                                             |
| 45    | 27915A      |     | * Gasket, Intake                                                |
| 46    | 30195A      |     | Flange, Carburetor (Incl. 79 & 80)                              |
| 47    | 30196       |     | Screw, 5/16-18 x 3/4"                                           |
| 48    | 29716       |     | Screw, 1/4-28 x 7/16"                                           |
|       | 650548      |     | Screw, 8-32 x 5/16"                                             |
|       | 32326A      |     | Lever, Governor (New lever does not need 1 of                   |
| 02    | 02020/1     |     | 51,66,132,164,165,207)                                          |
| EE    | 20205       |     | •                                                               |
|       | 30205       |     | Bracket, Adjusting                                              |
|       | 30824       |     | Link, Throttle                                                  |
|       | 29216       |     | Nut, Lock, 10-32                                                |
| 61    | 29826       |     | Screw, 10-32 x 3/4"                                             |
| 62    | 29642       |     | Ring, Retaining                                                 |
| 63A   | 30699C      |     | Rod Assy., Governor (Incl. 64 & 65)                             |
| 63    | 30699B      |     | Governor Rod Ass'y. (This one-piece governor rodis no longer    |
|       |             |     | used. It is replaced by 30699C ass'y.,Ref. no. 63A)             |
| 64    | 30700       |     | Yoke, Governor                                                  |
|       | 650494      |     | Screw, 6-40 x 5/16"                                             |
|       | 29918       |     |                                                                 |
|       |             |     | Lockwasher, #8 E.T.                                             |
|       | 35350       |     | Tube, Breather                                                  |
|       | 29747B      |     | Screw, 5/16-24 x 21/32"                                         |
|       | 32158E      |     | Blower Housing (For elec.star.)(Incl. 134,135)                  |
| 71    | 650815      |     | Washer, Belleville                                              |
| 72    | 8116        |     | Nut, Hex                                                        |
| 73    | 29536       |     | Blower Housing Baffle (without electric starter knock-out)      |
|       |             |     | (Use as required)                                               |
| 73    | 35256A      |     | Blower Housing Baffle (with electric starter knock-out) (Use    |
| .0    | 662667 (    |     | as required) (Point Ignition)                                   |
| 7/    | 650561      |     | Screw, 1/4-20 x 5/8"                                            |
|       |             |     | •                                                               |
|       | 31688A      |     | * Gasket, Carburetor                                            |
|       | 29752       |     | Nut & Lockwasher Assy., 1/4-28                                  |
|       | 650572      |     | Screw, 1/4-28 x 1-1/8"                                          |
| 82A   | 730164      |     | Air Cleaner Ass'y. (Incl. 60, 83, 87, 88, 89, 90A & 331B)       |
|       |             |     | (Use as required)                                               |
| 97    | 34131       |     | Ground Wire                                                     |
|       | 29538       |     | Base, Engine mounting                                           |
|       | 32401       |     | Muffler                                                         |
|       | 31845       |     | Shaft, Mechanical governor                                      |
|       |             |     | · · · · · · · · · · · · · · · · · · ·                           |
|       | 30591       |     | Gear Assy., Governor (Incl. 109)                                |
|       | 30588A      |     | Spool, Governor                                                 |
|       | 30590A      |     | Washer, Flat                                                    |
|       | 29193       |     | Ring, Retaining                                                 |
| 111C  | 34158       |     | Bracket, Fuel tank                                              |
| 113   | 650561      |     | Screw, 1/4-20 x 5/8"                                            |
| 114   | 34156A      |     | Fuel Tank (Incl. 115 & 266) NOTE: These tanks were built        |
|       |             |     | with different size fuel inlet openings. Tanks with the 1-3/16" |
|       |             |     | I.D. opening use fuel cap 33032 or 34210. Tanks with the        |
|       |             |     | 1-1/2" I.D. opening use fuel cap 35355 or 35650.                |
| 4.4=  | 440444B     |     |                                                                 |
| 115   | 410144B     |     | Fuel Cap (White Plastic)(Std)(As requ ired)                     |

| Ref # | Part Number Qty | Description                                                                                                 |
|-------|-----------------|-------------------------------------------------------------------------------------------------------------|
|       | 33032           | Fuel Cap (Charcoal Plastic) (Spurt resistant, Low profile)                                                  |
|       |                 | (Use as required)                                                                                           |
| 115   | 34210           | Fuel Cap (Red Plastic) (Spurt resistant, High profile) (Use as                                              |
|       |                 | required)                                                                                                   |
|       | 35355           | Fuel Cap (Use as required)                                                                                  |
|       | 34159           | Plate, Fuel tank mounting                                                                                   |
|       | 29774           | Fuel Line (Braided 8-1/4" 21 cm)(Use as req.)                                                               |
| 118   | 30705           | Fuel Line (Braided 16") (41 cm) (Use as req.)                                                               |
| 118   | 30962           | Fuel Line (Braided 32") (81 cm) (Use as req.)                                                               |
| 120   | 650128          | Screw, 10-24 x 1/2" (Use as required)                                                                       |
| 121   | 30622A          | Extension, Blower housing                                                                                   |
| 124   | 650542          | Screw, 5/16-18 x 3/4"                                                                                       |
| 125   | 27930A          | Gasket, Exhaust                                                                                             |
| 126   | 30196           | Screw, 5/16-18 x 3/4"                                                                                       |
| 127   | 26073           | Washer (Use as required)                                                                                    |
| 128   | 650694A         | Screw, 5/16-18 x 2" (Use as required)                                                                       |
|       | 32589           | Key, Flywheel                                                                                               |
|       | 31843A          | Bracket, Governor gear                                                                                      |
|       | 650836          | Screw, 10-24 x 1/2"                                                                                         |
|       | 650493          | Screw, 1/4-20 x 1-3/4"                                                                                      |
|       | 30747           | Clip, Shorting                                                                                              |
|       | 650665          | Screw, 1/4-15 x 7/8"                                                                                        |
|       | 610118          | Cover, Spark plug (Use as required)                                                                         |
|       | 650561          | Screw, 1/4-20 x 5/8" (Use as required )                                                                     |
|       | 30939A          | Cover, Cylinder head                                                                                        |
|       | 32180C          | Line, Primer                                                                                                |
|       | 34126           | Bracket, Grommet mounting                                                                                   |
|       | 650760          | Screw, 8-32 x 3/8"                                                                                          |
|       | 28545           | Grommet                                                                                                     |
|       | 32125           | Cup, Starter                                                                                                |
|       | 590417          | Screen, Starter cup                                                                                         |
|       | 26460           | Clamp, Fuel line                                                                                            |
|       | 31461           | Bushing, Crankshaft (Use as required)                                                                       |
|       | 610973          | Terminal Ass'y. (As req. on late prod uction)                                                               |
|       | 27275           | Clip, Hi-tension wire (Use as require d)                                                                    |
|       | 34246           | Clip, Ground wire (Use as required)                                                                         |
|       | 34170           | Decal, Instruction                                                                                          |
|       | 34346           | Decal, Instruction                                                                                          |
|       | 30547A          | Contact Assy., Breaker                                                                                      |
|       | 30548B          | Condenser                                                                                                   |
|       | 631021          | Inlet Needle, Seat & Clip Assy.                                                                             |
|       | 631920          | Carburetor (Incl. 75) (Refer to Division 5, Section A, page 138                                             |
| 330   | 031920          | for breakdown)                                                                                              |
|       |                 | ioi bieakuowii)                                                                                             |
| 337   | 610694A         | Magneto (w/ring gear for 110 volt sta rter) NOTE: The complete magneto is not available as an assembly. The |
|       |                 | magneto number is shown for reference purposes only.                                                        |
|       |                 | Order component parts individually, as show in parts list.                                                  |
|       |                 | (Refer to Division 5, Section B, page 24 for breakdown)                                                     |
|       |                 |                                                                                                             |
| 338   | 590473          | Rewind Starter (Refer to Division 5, Section C, page 29 for                                                 |
|       |                 | breakdown)                                                                                                  |
| 343   | 33239A          | Gasket Set (Incl. items marked*)                                                                            |
| 3-10  | 0000071         | Sacros Sot (mon norma marrow )                                                                              |