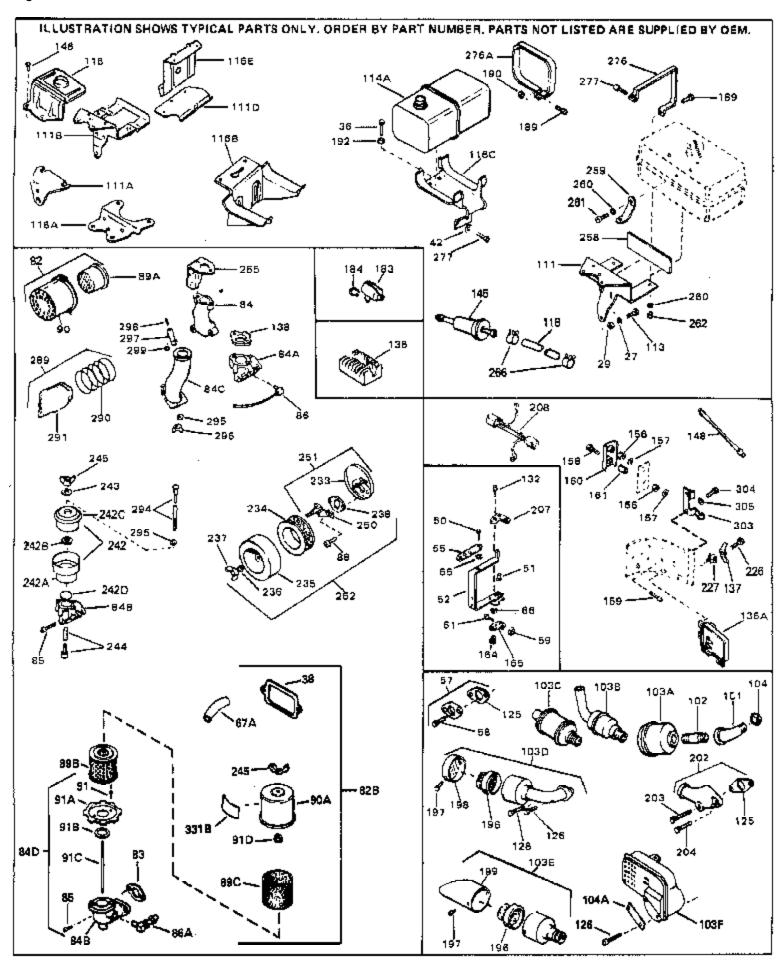

| Ref # | Part Number | Qty | Description                                                    |
|-------|-------------|-----|----------------------------------------------------------------|
| 27    | 27513       | •   | Lockwasher, 1/4" (Use as required)                             |
| 36    | 650697A     |     | Screw, 5/16-18 x 2-1/2" (Use as requi red)                     |
|       | 650695A     |     | Screw, 5/16-18 x 2-1/4" (Use as requi red)                     |
|       | 650694A     |     | Screw, 5/16-18 x 2" (Use as required)                          |
|       | 27896A      |     | * Gasket, Breather cover                                       |
|       | 26073       |     | Washer (Use as required)                                       |
|       | 650691      |     | Washer, Flat (Use as required)                                 |
|       | 650548      |     | Screw, 8-32 x 5/16"                                            |
|       | 30319       |     | Rivet, Split (Used in early productio n)                       |
|       | 32326A      |     | Lever, Governor (New lever does not need 1 of                  |
| _     |             |     | 51,66,132,164,165,207)                                         |
| 55    | 30205       |     | Bracket, Adjusting                                             |
|       | 730130      |     | Exh.Adap.Kit (Incl. 58 & 125) (Use as req.)                    |
|       | 30196       |     | Screw, 5/16-18 x 3/4" (Use as require d)                       |
|       | 29216       |     | Nut, Lock, 10-32                                               |
|       | 29826       |     | Screw, 10-32 x 3/4"                                            |
|       | 29918       |     | Lockwasher, #8 E.T.                                            |
|       | 730561      |     | Air cleaner kit (Incl. 38, 67A, 83, 84B, 85,89B, 89C, 90A, 91, |
| 020   | 700001      |     | 91A, 91B, 91C, 91D, 245 & 331B) (Use only on engines with      |
|       |             |     | an externally vented fully adjustable carburetor)              |
| 00    | 700407      |     | ,                                                              |
| 82    | 730127      |     | Air Cleaner Ass'y. (Incl. 60, 83, 87, 88, 89A, 90, 238 &       |
|       |             |     | 331B) (Use as required)                                        |
| 83    | 27272A      |     | * Gasket, Air cleaner                                          |
| 84D   | 34819       |     | Air Cleaner Elbow (Incl. 84B, 86A, 91, 91A, 91B & 91C) (Use    |
|       |             |     | in 730561 assembly only)                                       |
| 88    | 28820       |     | Screw, 10-32 x 1/2"                                            |
|       | 31715       |     | Body, Air cleaner                                              |
|       | 32394       |     | Muffler Elbow                                                  |
|       | 32454       |     | Muffler Nipple                                                 |
|       | 391026      |     | Opt. Spark Arrest Muffler (Incl.196,1 97,199)                  |
|       | 28443       |     | Conduit Nut                                                    |
|       | 32862       |     | Conduit Nut                                                    |
|       | 650561      |     | Screw, 1/4-20 x 5/8"                                           |
|       | 29774       |     | Fuel Line (Braided 8-1/4" 21 cm)(Use as req.)                  |
| 118   | 30705       |     | Fuel Line (Braided 16") (41 cm) (Use as req.)                  |
|       | 30962       |     | Fuel Line (Braided 32") (81 cm) (Use as req.)                  |
|       | 650694A     |     | Screw, 5/16-18 x 2" (Use as required)                          |
|       | 650548      |     | Screw, 8-32 x 5/16" (Early production )                        |
|       | 34067       |     | Wire Assy., Alternator adapter (4-1/4 ")                       |
|       | 34069       |     | Wire Assy., Alternator adapter (6-3/4 ")                       |
|       | 31288       |     | Exh. Adaptor Kit (Incl.125,203,204) ( As req.)                 |
|       | 650697A     |     | Screw, 5/16-18 x 2-1/2" (Use as requi red)                     |
|       | 6021A       |     | Screw, 5/16-18 x 1-1/2" (Use as requi red)                     |
|       | 26460       |     | Clamp, Fuel line                                               |
|       |             |     |                                                                |
|       |             |     |                                                                |