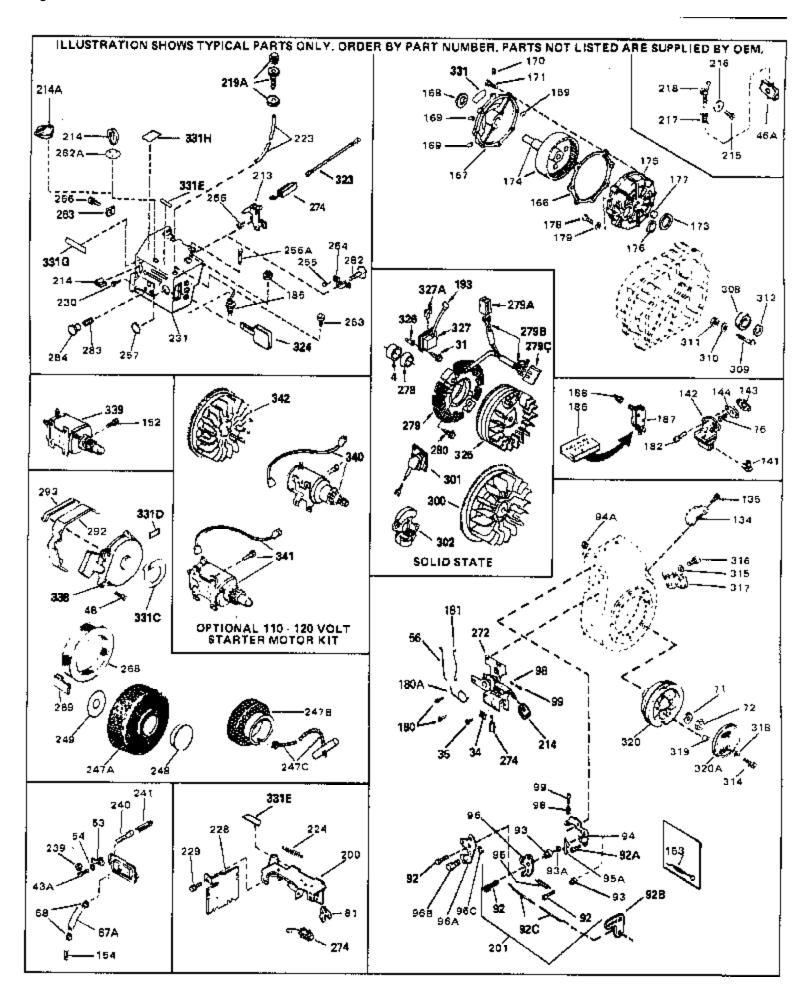

| Ref #                                                                                                                                                                                                            | Part Number                                                                                                                                                                                                             | Qty Description                                                                                                                                                                                                                                                                                                                                                                                                                                                                                                                                                                                                                                                                                                                                                                                                                                                                       |
|------------------------------------------------------------------------------------------------------------------------------------------------------------------------------------------------------------------|-------------------------------------------------------------------------------------------------------------------------------------------------------------------------------------------------------------------------|---------------------------------------------------------------------------------------------------------------------------------------------------------------------------------------------------------------------------------------------------------------------------------------------------------------------------------------------------------------------------------------------------------------------------------------------------------------------------------------------------------------------------------------------------------------------------------------------------------------------------------------------------------------------------------------------------------------------------------------------------------------------------------------------------------------------------------------------------------------------------------------|
| 114                                                                                                                                                                                                              | 34186A                                                                                                                                                                                                                  | Fuel Tank (Incl. 115 & 266) NOTE: These tanks were built with different size fuel inlet openings. Tanks with the 1-3/16" I.D. opening use fuel cap 33032 or 34210. Tanks with the 1-1/2" I.D. opening use fuel cap 35355 or 35650.                                                                                                                                                                                                                                                                                                                                                                                                                                                                                                                                                                                                                                                    |
|                                                                                                                                                                                                                  | 410144B<br>33032                                                                                                                                                                                                        | Fuel Cap (White Plastic)(Std)(As requ ired) Fuel Cap (Charcoal Plastic) (Spurt resistant, Low profile) (Use as required)                                                                                                                                                                                                                                                                                                                                                                                                                                                                                                                                                                                                                                                                                                                                                              |
| 115                                                                                                                                                                                                              | 34210                                                                                                                                                                                                                   | Fuel Cap (Red Plastic) (Spurt resistant, High profile) (Use as required)                                                                                                                                                                                                                                                                                                                                                                                                                                                                                                                                                                                                                                                                                                                                                                                                              |
| 116D<br>118<br>118<br>118<br>120<br>121<br>124<br>127<br>128<br>129<br>130<br>131<br>133<br>149<br>150<br>151<br>193<br>205<br>209<br>246<br>247<br>266<br>270<br>271<br>274<br>287<br>287<br>331A<br>332<br>333 | 35355 34159 29774 30705 30962 650128 30622A 650542 26073 650694A 32589 31843A 650836 650493 30747 650890 650665 610118 27276 650561 30939A 32125 590417 26460 31461 33876 610973 27275 34246 34346 30547A 30548B 631021 | Fuel Cap (Use as required) Plate, Fuel tank mounting Fuel Line (Braided 8-1/4" 21 cm)(Use as req.) Fuel Line (Braided 16") (41 cm) (Use as req.) Fuel Line (Braided 32") (81 cm) (Use as req.) Screw, 10-24 x 1/2" (Use as required) Extension, Blower housing Screw, 5/16-18 x 3/4" Washer (Use as required) Screw, 5/16-18 x 2" (Use as required) Key, Flywheel Bracket, Governor gear Screw, 10-24 x 1/2" Screw, 1/4-20 x 1-3/4" Clip, Shorting Lockwasher Screw, 1/4-15 x 7/8" Cover, Spark plug (Use as required) Cover, Spark plug Screw, 1/4-20 x 5/8" (Use as required) Cover, Cylinder head Cup, Starter Screen, Starter cup Clamp, Fuel line Bushing, Crankshaft (Use as required) Gasket, Stator Terminal Ass'y. (As req. on late prod uction) Clip, Hi-tension wire (Use as required) Decal, Instruction Contact Assy., Breaker Condenser Inlet Needle, Seat & Clip Assy. |
| 336                                                                                                                                                                                                              | 631453                                                                                                                                                                                                                  | Carburetor (Incl. 75) (Refer to Division 5, Section A, page 100 for breakdown)                                                                                                                                                                                                                                                                                                                                                                                                                                                                                                                                                                                                                                                                                                                                                                                                        |
| 337                                                                                                                                                                                                              | 610689A                                                                                                                                                                                                                 | Magneto NOTE: The complete magneto is not available as an assembly. The magneto number is shown for reference purposes only. Order component parts individually, as show in parts list. (Refer to Division 5, Section B, page 24 for breakdown)                                                                                                                                                                                                                                                                                                                                                                                                                                                                                                                                                                                                                                       |
| 338                                                                                                                                                                                                              | 590420                                                                                                                                                                                                                  | Rewind Starter (Refer to Division 5, Section C, page 25 for breakdown)                                                                                                                                                                                                                                                                                                                                                                                                                                                                                                                                                                                                                                                                                                                                                                                                                |
| 343                                                                                                                                                                                                              | 33239A                                                                                                                                                                                                                  | Gasket Set (Incl. items marked*)                                                                                                                                                                                                                                                                                                                                                                                                                                                                                                                                                                                                                                                                                                                                                                                                                                                      |

| Ref # | Part Number | Qty | Description                                                                                                                                                                                                                                                                                                  |
|-------|-------------|-----|--------------------------------------------------------------------------------------------------------------------------------------------------------------------------------------------------------------------------------------------------------------------------------------------------------------|
| 31    | 650489      |     | Screw, 1/4-20 x 5/8"                                                                                                                                                                                                                                                                                         |
|       | 27793       |     | Clip, Conduit (Use as required)                                                                                                                                                                                                                                                                              |
| 35    | 28942       |     | Screw, 10-32 x 3/8" (Use as required)                                                                                                                                                                                                                                                                        |
| 43A   | 650128      |     | Screw, 10-24 x 1/2"                                                                                                                                                                                                                                                                                          |
|       | 29716       |     | Screw, 1/4-28 x 7/16"                                                                                                                                                                                                                                                                                        |
| 56    | 32327       |     | Link, Throttle                                                                                                                                                                                                                                                                                               |
|       | 650815      |     | Washer, Belleville                                                                                                                                                                                                                                                                                           |
|       | 8116        |     | Nut, Hex                                                                                                                                                                                                                                                                                                     |
|       | 610118      |     | Cover, Spark plug (Use as required)                                                                                                                                                                                                                                                                          |
|       | 27276       |     | Cover, Spark plug                                                                                                                                                                                                                                                                                            |
|       | 33450       |     | Nut, Lock                                                                                                                                                                                                                                                                                                    |
|       | 30845A      |     | Bolt, Governor adjusting                                                                                                                                                                                                                                                                                     |
|       | 30886A      |     | Spring, Governor bolt                                                                                                                                                                                                                                                                                        |
|       | 650764      |     | Nut, "U" Type (Use as required)                                                                                                                                                                                                                                                                              |
|       | 610973      |     | Terminal Ass'y. (As req. on late prod uction)                                                                                                                                                                                                                                                                |
| 338   | 590420      |     | Rewind Starter (Refer to Division 5, Section C, page 25 for breakdown)                                                                                                                                                                                                                                       |
| 340   | 33328D      |     | Starter Motor Kit (110-120 Volt) This 110-120 volt starter motor kit may have been added to this engine. It can be added only if cylinder hasdrilled and tapped starter mounting bosses and a ring gear flywheel (see#342). Refer to service number stamped on end cap of motor, or on decal, for identifica |
| 342   | 30811A      |     | Flywheel (Ring gear flywheel requiredon engines using 110-120 volt starter kits listed above)                                                                                                                                                                                                                |
| 342   | 611042      |     | Flywheel (Used on Type letters H and above) (Std. Point ignition) (Ring gear flywheel required on engines using 110-120 volt starter kits listed above)                                                                                                                                                      |
| 342   | 611085      |     | Flywheel (Minimum ring gear flywheel required on engines using 110-120 volt starter kits listed above) (Use withSolid State ignition)                                                                                                                                                                        |