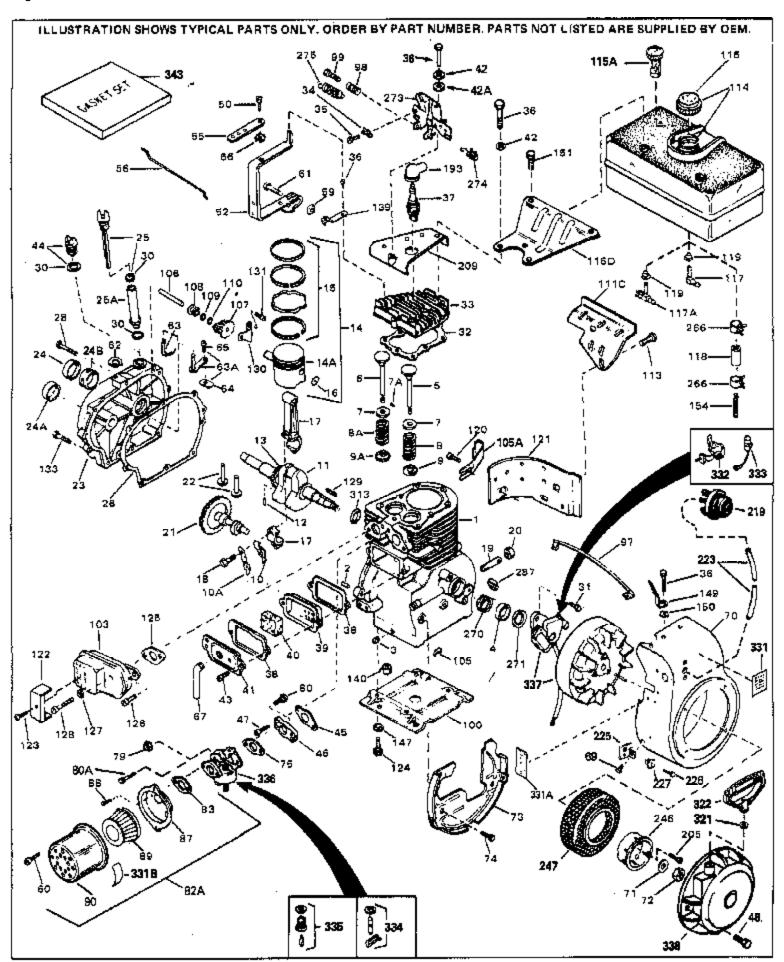

| Ref # | Part Number | Otv | Description                                              |
|-------|-------------|-----|----------------------------------------------------------|
|       | 32586C      | ٠., | Cylinder (Incl. 2, 3, 4 & 76) (2-3/4" Bore)              |
|       | 27652       |     | Pin, Dowel                                               |
|       | 27642       |     | Plug, Oil drain                                          |
|       |             |     |                                                          |
|       | 32630       |     | Seal, Oil                                                |
|       | 32783       |     | Intake Valve (Std.) (Incl. 9)                            |
|       | 32784       |     | Intake Valve (1/32" OS) (Incl. 9)                        |
|       | 27878A      |     | Exhaust Valve (Std.) (Incl. 9)                           |
| 6     | 27880A      |     | Exhaust Valve (1/32" OS) (Incl. 9)                       |
| 7A    | 20810       |     | Pin, Valve spring retainer (Use as re quired)            |
|       | 27882       |     | Cap, Upper valve spring                                  |
|       | 27881       |     | Spring, Valve                                            |
|       | 27881       |     | Spring, Valve                                            |
|       | 32581       |     | Cap, Lower valve spring                                  |
|       | 32581       |     | •                                                        |
|       |             |     | Cap, Lower valve spring                                  |
|       | 34242       |     | Dipper, Oil                                              |
| 10A   | 32590       |     | Plate, Lock & Oil dipper (This plate may be replaced by  |
|       |             |     | 34242 oil dipper but 650662C screw must be used.)        |
| 11    | 32670       |     | Crankshaft (Incl. 12 & 13)                               |
| 12    | 29783       |     | Crankshaft Gear Pin (Early production )                  |
| 13    | 27884       |     | Gear, Crankshaft (Used in early production) This gear is |
|       |             |     | servicable onlywhen it is pinned to the crankshaft.      |
| 14A   | 32592B      |     | Piston & Pin Ass'y. (Std.)(2-3/4")(In cl.16)             |
|       | 32593B      |     | Piston & Pin Ass'y. (.010" OS) (Incl. 16)                |
|       | 32594B      |     | Piston & Pin Ass'y. (.020" OS) (Incl. 16)                |
|       |             |     |                                                          |
|       | 34517       |     | Piston, Pin & Ring Set (Std.) (2-3/4" Bore)              |
|       | 34518       |     | Piston, Pin & Ring Set (.010" OS)                        |
|       | 34519       |     | Piston, Pin & Ring Set (.020" OS)                        |
|       | 32595       |     | Ring Set (Std.) (2-3/4" Bore)                            |
|       | 32596       |     | Ring Set (.010" OS)                                      |
| 15    | 32597       |     | Ring Set (.020" OS)                                      |
| 16    | 27888       |     | Ring, Piston pin retaining                               |
| 17    | 32591C      |     | Rod Assy., Connecting (Incl. 10 & 18)                    |
|       | 650662C     |     | Screw, Connecting rod (2 each)                           |
|       | 32115       |     | Camshaft (MCR)                                           |
|       | 34034       |     | Lifter, Valve                                            |
|       | 31303B      |     | Cover, Cylinder (Incl. 24, 106 & 279)                    |
|       | 28427       |     | Seal, Oil                                                |
|       |             |     |                                                          |
|       | 31546       |     | Bushing, Crankshaft (Use as required)                    |
|       | 33893A      |     | Tube, Oil filler                                         |
|       | 34011A      |     | Dipstick, Oil (Incl. 30)                                 |
|       | 30684       |     | * Gasket, Cylinder cover                                 |
|       | 650488      |     | Screw, 1/4-20 x 1-1/4"                                   |
|       | 33590       |     | "O" Ring                                                 |
| 31    | 650489      |     | Screw, 1/4-20 x 5/8"                                     |
| 32    | 32631A      |     | * Gasket, Cylinder head                                  |
|       | 30938A      |     | Head, Cylinder                                           |
|       | 27793       |     | Clip, Conduit (Use as required)                          |
|       | 28942       |     | Screw, 10-32 x 3/8" (Use as required)                    |
|       | 650697A     |     | Screw, 5/16-18 x 2-1/2" (Use as required)                |
|       | 650695A     |     | Screw, 5/16-18 x 2-1/4" (Use as required)                |
|       |             |     |                                                          |
|       | 650694A     |     | Screw, 5/16-18 x 2" (Use as required)                    |
|       | 33636       |     | Resistor Spark Plug (RJ-8C)                              |
|       | 34251       |     | Resistor Spark Plug                                      |
|       | 27896A      |     | * Gasket, Breather cover                                 |
|       | 28423       |     | Body, Breather                                           |
| 40    | 28424       |     | Element, Breather                                        |
|       | 28425       |     | Cover, Valve spring                                      |
| • •   |             |     | , I <b>V</b>                                             |

| Pof # | Part Number Qty  | Description                                                                        |
|-------|------------------|------------------------------------------------------------------------------------|
|       | 26073            | Washer (Use as required)                                                           |
|       | 650691           | Washer, Flat (Use as required)                                                     |
|       | 650690           | Washer, Belleville (Use as required)                                               |
|       | 650128           | • ,                                                                                |
|       |                  | Screw, 10-24 x 1/2"                                                                |
|       | 27915A           | * Gasket, Intake                                                                   |
|       | 34712            | Flange Carburetor                                                                  |
|       | 30196            | Screw, 5/16-18 x 3/4"                                                              |
|       | 29716            | Screw, 1/4-28 x 7/16"                                                              |
|       | 650548           | Screw, 8-32 x 5/16"                                                                |
| 52    | 32326A           | Lever, Governor (New lever does not need 1 of                                      |
|       |                  | 51,66,132,164,165,207)                                                             |
| 55    | 30205            | Bracket, Adjusting                                                                 |
|       | 32327            | Link, Throttle                                                                     |
|       | 29216            | Nut, Lock, 10-32                                                                   |
|       | 650152           | Screw, 8-32 x 3/8"                                                                 |
|       | 29826            |                                                                                    |
|       |                  | Screw, 10-32 x 3/4"                                                                |
|       | 29642            | Ring, Retaining                                                                    |
|       | 30699C           | Rod Assy., Governor (Incl. 64 & 65)                                                |
| 63    | 30699B           | Governor Rod Ass'y. (This one-piece governor rodis no longer                       |
|       |                  | used. It is replaced by 30699C ass'y.,Ref. no. 63A)                                |
| 64    | 30700            | Yoke, Governor                                                                     |
|       | 650494           | Screw, 6-40 x 5/16"                                                                |
|       | 29918            | Lockwasher, #8 E.T.                                                                |
|       | 35350            | Tube, Breather                                                                     |
|       | 29747B           | Screw, 5/16-24 x 21/32"                                                            |
|       | 32158E           | Blower Housing (For elec.star.)(Incl. 134,135)                                     |
|       | 650815           | Washer, Belleville                                                                 |
|       | 8116             | Nut, Hex                                                                           |
|       | 29536            | ·                                                                                  |
| 13    | 29000            | Blower Housing Baffle (without electric starter knock-out) (Use as required)       |
|       |                  | (Ose as required)                                                                  |
| 73    | 35256A           | Blower Housing Baffle (with electric starter knock-out) (Use                       |
|       |                  | as required) (Point Ignition)                                                      |
| 7/    | 650561           | Screw, 1/4-20 x 5/8"                                                               |
|       | 31688A           | * Gasket, Carburetor                                                               |
|       |                  |                                                                                    |
|       | 650517<br>730164 | Screw, 1/4-20 x 27/32"  Air Cleaner Acely (Incl. 60, 93, 97, 99, 90, 00A, 8, 234B) |
| 02A   | 730104           | Air Cleaner Ass'y. (Incl. 60, 83, 87, 88, 89, 90A & 331B)                          |
|       |                  | (Use as required)                                                                  |
| 83    | 27272A           | * Gasket, Air cleaner                                                              |
| 87    | 31691            | Bracket, Air cleaner NOTE: 130010 thru 10C & 11 used in                            |
|       |                  | early production only.                                                             |
| 00    | 20020            | Corour 10 22 v 1/2"                                                                |
|       | 28820            | Screw, 10-32 x 1/2"                                                                |
|       | 30727            | Element, Air cleaner                                                               |
|       | 31715            | Body, Air cleaner                                                                  |
|       | 29538            | Base, Engine mounting                                                              |
|       | 31845            | Shaft, Mechanical governor                                                         |
|       | 30591            | Gear Assy., Governor (Incl. 109)                                                   |
|       | 30588A           | Spool, Governor                                                                    |
|       | 30590A           | Washer, Flat                                                                       |
|       | 29193            | Ring, Retaining                                                                    |
|       | 34158            | Bracket, Fuel tank                                                                 |
| 113   | 650561           | Screw, 1/4-20 x 5/8"                                                               |
|       |                  |                                                                                    |

| Ref #                                                                                                                                                                                                            | Part Number                                                                                                                                                                                                             | Qty Description                                                                                                                                                                                                                                                                                                                                                                                                                                                                                                                                                                                                                                                                                                                                                                                                                                                                       |
|------------------------------------------------------------------------------------------------------------------------------------------------------------------------------------------------------------------|-------------------------------------------------------------------------------------------------------------------------------------------------------------------------------------------------------------------------|---------------------------------------------------------------------------------------------------------------------------------------------------------------------------------------------------------------------------------------------------------------------------------------------------------------------------------------------------------------------------------------------------------------------------------------------------------------------------------------------------------------------------------------------------------------------------------------------------------------------------------------------------------------------------------------------------------------------------------------------------------------------------------------------------------------------------------------------------------------------------------------|
| 114                                                                                                                                                                                                              | 34186A                                                                                                                                                                                                                  | Fuel Tank (Incl. 115 & 266) NOTE: These tanks were built with different size fuel inlet openings. Tanks with the 1-3/16" I.D. opening use fuel cap 33032 or 34210. Tanks with the 1-1/2" I.D. opening use fuel cap 35355 or 35650.                                                                                                                                                                                                                                                                                                                                                                                                                                                                                                                                                                                                                                                    |
|                                                                                                                                                                                                                  | 410144B<br>33032                                                                                                                                                                                                        | Fuel Cap (White Plastic)(Std)(As requ ired) Fuel Cap (Charcoal Plastic) (Spurt resistant, Low profile) (Use as required)                                                                                                                                                                                                                                                                                                                                                                                                                                                                                                                                                                                                                                                                                                                                                              |
| 115                                                                                                                                                                                                              | 34210                                                                                                                                                                                                                   | Fuel Cap (Red Plastic) (Spurt resistant, High profile) (Use as required)                                                                                                                                                                                                                                                                                                                                                                                                                                                                                                                                                                                                                                                                                                                                                                                                              |
| 116D<br>118<br>118<br>118<br>120<br>121<br>124<br>127<br>128<br>129<br>130<br>131<br>133<br>149<br>150<br>151<br>193<br>205<br>209<br>246<br>247<br>266<br>270<br>271<br>274<br>287<br>287<br>331A<br>332<br>333 | 35355 34159 29774 30705 30962 650128 30622A 650542 26073 650694A 32589 31843A 650836 650493 30747 650890 650665 610118 27276 650561 30939A 32125 590417 26460 31461 33876 610973 27275 34246 34346 30547A 30548B 631021 | Fuel Cap (Use as required) Plate, Fuel tank mounting Fuel Line (Braided 8-1/4" 21 cm)(Use as req.) Fuel Line (Braided 16") (41 cm) (Use as req.) Fuel Line (Braided 32") (81 cm) (Use as req.) Screw, 10-24 x 1/2" (Use as required) Extension, Blower housing Screw, 5/16-18 x 3/4" Washer (Use as required) Screw, 5/16-18 x 2" (Use as required) Key, Flywheel Bracket, Governor gear Screw, 10-24 x 1/2" Screw, 1/4-20 x 1-3/4" Clip, Shorting Lockwasher Screw, 1/4-15 x 7/8" Cover, Spark plug (Use as required) Cover, Spark plug Screw, 1/4-20 x 5/8" (Use as required) Cover, Cylinder head Cup, Starter Screen, Starter cup Clamp, Fuel line Bushing, Crankshaft (Use as required) Gasket, Stator Terminal Ass'y. (As req. on late prod uction) Clip, Hi-tension wire (Use as required) Decal, Instruction Contact Assy., Breaker Condenser Inlet Needle, Seat & Clip Assy. |
| 336                                                                                                                                                                                                              | 631453                                                                                                                                                                                                                  | Carburetor (Incl. 75) (Refer to Division 5, Section A, page 100 for breakdown)                                                                                                                                                                                                                                                                                                                                                                                                                                                                                                                                                                                                                                                                                                                                                                                                        |
| 337                                                                                                                                                                                                              | 610689A                                                                                                                                                                                                                 | Magneto NOTE: The complete magneto is not available as an assembly. The magneto number is shown for reference purposes only. Order component parts individually, as show in parts list. (Refer to Division 5, Section B, page 24 for breakdown)                                                                                                                                                                                                                                                                                                                                                                                                                                                                                                                                                                                                                                       |
| 338                                                                                                                                                                                                              | 590420                                                                                                                                                                                                                  | Rewind Starter (Refer to Division 5, Section C, page 25 for breakdown)                                                                                                                                                                                                                                                                                                                                                                                                                                                                                                                                                                                                                                                                                                                                                                                                                |
| 343                                                                                                                                                                                                              | 33239A                                                                                                                                                                                                                  | Gasket Set (Incl. items marked*)                                                                                                                                                                                                                                                                                                                                                                                                                                                                                                                                                                                                                                                                                                                                                                                                                                                      |