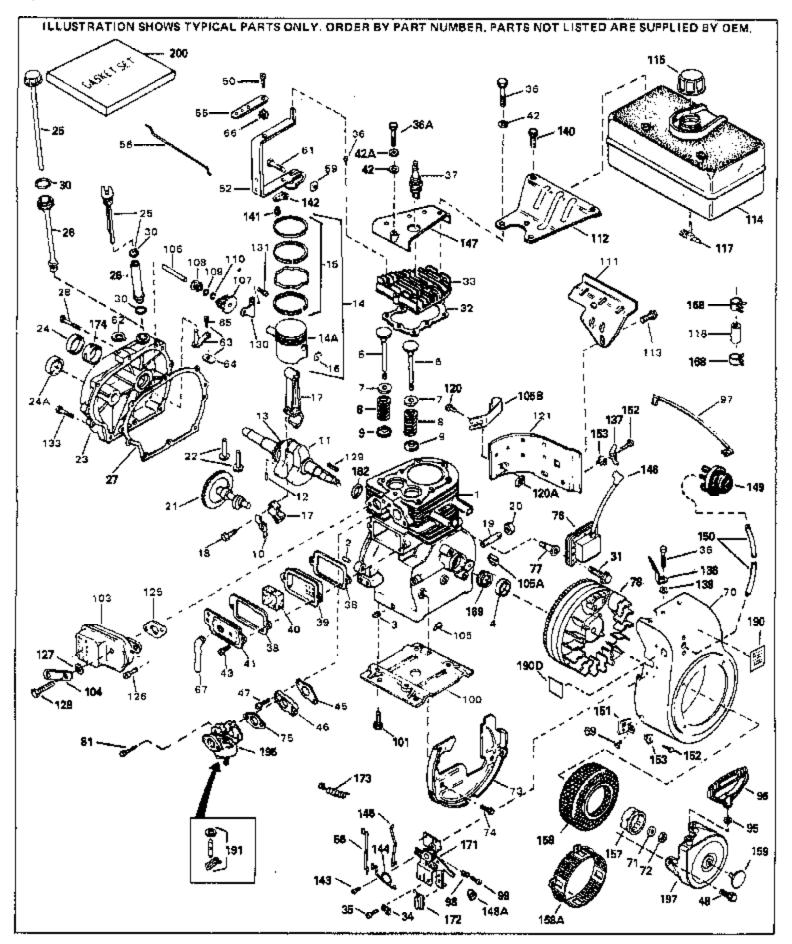

|                                  |                                   | Qty Description                                                      |
|----------------------------------|-----------------------------------|----------------------------------------------------------------------|
|                                  | 32586C                            | Cylinder (Incl. 2, 3 & 4) (2-3/4" Bor e)                             |
| 2                                | 27652                             | Pin, Dowel                                                           |
| 3                                | 27642                             | Plug, Oil drain                                                      |
| 4                                | 32630                             | Seal, Oil                                                            |
|                                  | 32783                             | Intake Valve (Std.) (Incl. 9)                                        |
|                                  | 32784                             | Intake Valve (1/32" OS) (Incl. 9)                                    |
|                                  | 27878A                            | Exhaust Valve (Std.) (Incl. 9)                                       |
|                                  | 27880A                            | Exhaust Valve (1/32" OS) (Incl. 9)                                   |
|                                  | 27882                             |                                                                      |
|                                  |                                   | Cap, Upper valve spring                                              |
|                                  | 27881                             | Spring, Valve                                                        |
|                                  | 32581                             | Cap, Lower valve spring                                              |
|                                  | 34242                             | Dipper, Oil                                                          |
|                                  | 35205                             | Crankshaft                                                           |
|                                  | 29783                             | Crankshaft Gear Pin (Used on early pr od.)                           |
| 13                               | 27884                             | Gear, Crankshaft (Used on early produ ction)                         |
| 14                               | 34517                             | Piston, Pin & Ring Set (Std.) (2-3/4" Bore)                          |
| 14                               | 34518                             | Piston, Pin & Ring Set (.010" OS)                                    |
|                                  | 34519                             | Piston, Pin & Ring Set (.020" OS)                                    |
|                                  | 32592B                            | Piston & Pin Ass'y. (Std.)(2-3/4")(In cl.16)                         |
|                                  | 32593B                            | Piston & Pin Ass'y. (.010" OS) (Incl. 16)                            |
|                                  | 32594B                            | Piston & Pin Ass'y. (.020" OS) (Incl. 16)                            |
|                                  | 32595                             | Ring Set (Std.) (2-3/4" Bore)                                        |
|                                  | 32596                             | Ring Set (.010" OS)                                                  |
|                                  | 32597                             | Ring Set (.020" OS)                                                  |
|                                  | 27888                             | • • •                                                                |
|                                  |                                   | Ring, Piston pin retaining                                           |
|                                  | 32591C                            | Rod Assy., Connecting (Incl. 10 & 18)                                |
|                                  | 650662C                           | Bolt, Connecting rod (2 each)                                        |
|                                  | 32115                             | Camshaft (MCR)                                                       |
|                                  | 34034                             | Lifter, Valve                                                        |
|                                  | 31303B                            | Cover, Cylinder (Incl. 24 & 106)                                     |
|                                  | 28427                             | Seal, Oil                                                            |
| 25                               | 34011A                            | Dipstick (Incl. 30)                                                  |
|                                  | 33893A                            | Tube, Oil filler                                                     |
| 27                               | 30684                             | * Gasket, Cylinder cover                                             |
| 28                               | 650488                            | Screw, 1/4-20 x 1-1/4"                                               |
| 30                               | 33590                             | "O" Ring                                                             |
|                                  | 650814                            | Screw, Torx T-15, 10-24 x 1"                                         |
|                                  | 32631A                            | * Gasket, Cylinder head                                              |
|                                  | 30938A                            | Head, Cylinder                                                       |
|                                  | 27793                             | Clip, Conduit (Use as required)                                      |
|                                  | 28942                             | Screw, 10-32 x 3/8" (Use as required)                                |
|                                  | 650697A                           | Screw, 5/16-18 x 2-1/2" (Use as required)                            |
|                                  | 650695A                           |                                                                      |
|                                  |                                   | Screw, 5/16-18 x 2-1/4" (Use as required)                            |
|                                  | 650694A                           | Screw, 5/16-18 x 2" (Use as required)                                |
|                                  | 33636                             | Resistor Spark Plug (RJ-8C)                                          |
|                                  | 27896A                            | * Gasket, Breather                                                   |
|                                  | 28423                             | Body, Breather                                                       |
|                                  | 28424                             | Element, Breather                                                    |
|                                  | 28425                             | Cover, Valve spring                                                  |
|                                  | 650690                            | Washer, Belleville (Use as required)                                 |
| 10                               | 650691                            | Washer, Flat (Use as required)                                       |
| 42                               | 650128                            | Screw, 10-24 x 1/2"                                                  |
|                                  | 000120                            |                                                                      |
| 43                               | 27915A                            | * Gasket, Intake                                                     |
| 43<br>45                         | 27915A                            |                                                                      |
| 43<br>45<br>46                   | 27915A<br>34712                   | Flange, Carburetor                                                   |
| 43<br>45<br>46<br>47             | 27915A<br>34712<br>30196          | Flange, Carburetor<br>Screw, 5/16-18 x 3/4"                          |
| 43<br>45<br>46<br>47<br>48       | 27915A<br>34712<br>30196<br>29716 | Flange, Carburetor<br>Screw, 5/16-18 x 3/4"<br>Screw, 1/4-28 x 7/16" |
| 43<br>45<br>46<br>47<br>48<br>50 | 27915A<br>34712<br>30196          | Flange, Carburetor<br>Screw, 5/16-18 x 3/4"                          |

|      |         | / Description                                                                                                                                                                                                                      |
|------|---------|------------------------------------------------------------------------------------------------------------------------------------------------------------------------------------------------------------------------------------|
| 56   | 34662   | Link, Throttle                                                                                                                                                                                                                     |
| 57   | 730130  | Exhaust Adaptor Kit (Incl.58,125) (As req.)                                                                                                                                                                                        |
| 58   | 30196   | Screw, 5/16-18 x 3/4" (Use as require d)                                                                                                                                                                                           |
|      | 29216   | Locknut, 10-32                                                                                                                                                                                                                     |
|      | 29826   | Screw, 10-32 x 3/4"                                                                                                                                                                                                                |
|      | 29642   | Ring, Retaining                                                                                                                                                                                                                    |
|      | 30699C  | Rod, Governor (Incl. 64 & 65)                                                                                                                                                                                                      |
|      |         |                                                                                                                                                                                                                                    |
|      | 30700   | Yoke, Governor                                                                                                                                                                                                                     |
|      | 650494  | Screw, 6-40 x 5/16"                                                                                                                                                                                                                |
|      | 29918   | Washer, Lock #8 E.T.                                                                                                                                                                                                               |
|      | 35350   | Tube, Breather                                                                                                                                                                                                                     |
|      | 29747B  | Screw, 5/16-24 x 21/32"                                                                                                                                                                                                            |
| 70   | 35260   | Blower Housing (For elec.strt.)(Incl. 134,135)                                                                                                                                                                                     |
| 71   | 650815  | Washer, Belleville                                                                                                                                                                                                                 |
| 72   | 8116    | Nut, Hex                                                                                                                                                                                                                           |
|      | 29536   | Blower Housing Baffle (Without electric starter knock-out)                                                                                                                                                                         |
|      | 20000   | (Use as required)                                                                                                                                                                                                                  |
| 73   | 35256A  | Blower Housing Baffle (With electric starter knock-out) (Use as required)                                                                                                                                                          |
| 74   | 650561  | Screw, 1/4-20 x 5/8"                                                                                                                                                                                                               |
|      | 31688A  | * Gasket, Carburetor                                                                                                                                                                                                               |
|      | 34443A  | Solid State Assy. (Incl. 146)                                                                                                                                                                                                      |
|      | 650872  | Stud, Solid state mounting                                                                                                                                                                                                         |
|      | 611085  | Flywheel (w/ring gear)                                                                                                                                                                                                             |
|      |         |                                                                                                                                                                                                                                    |
|      | 650517  | Screw, 1/4-20 x 27/32"                                                                                                                                                                                                             |
| 82   | 730561  | Air Cleaner Kit (Incl. 38, 67A, 68, 83, 84A,85, 87, 88, 89, 156 & 190A) (Use only on engines with an externally vented fully adjustable carburetor)                                                                                |
| 84A  | 34819   | Elbow Assy., Air cleaner (Incl. 84, 90, 91, 92 & 92A)(Use in                                                                                                                                                                       |
|      |         | 730561 assy. only)                                                                                                                                                                                                                 |
| 97   | 35253   | Wire Assy., Ground                                                                                                                                                                                                                 |
|      | 31342   | Spring, Compression                                                                                                                                                                                                                |
|      |         | Screw, 5-40 x 7/16"                                                                                                                                                                                                                |
|      | 650549  |                                                                                                                                                                                                                                    |
|      | 29538   | Base, Engine mounting                                                                                                                                                                                                              |
|      | 650542  | Screw, 5/16-18 x 3/4"                                                                                                                                                                                                              |
|      | 32401   | Muffler                                                                                                                                                                                                                            |
| 103A | 391026  | Muffler (Incl. 183, 184 & 185) (Thisspark arrester muffler can                                                                                                                                                                     |
|      |         | be used on any model)                                                                                                                                                                                                              |
| 405  | 24246   | Clip Groupd wire (Llos on required)                                                                                                                                                                                                |
|      | 34246   | Clip, Ground wire (Use as required)                                                                                                                                                                                                |
|      | 29443   | Clip, Fuel line                                                                                                                                                                                                                    |
|      | 31845   | Shaft, Mechanical governor                                                                                                                                                                                                         |
|      | 30591   | Gear Assy., Governor                                                                                                                                                                                                               |
|      | 30588A  | Spool, Governor                                                                                                                                                                                                                    |
| 109  | 35479   | Washer, Flat                                                                                                                                                                                                                       |
| 110  | 29193   | Ring, Retaining                                                                                                                                                                                                                    |
|      | 34158   | Bracket, Fuel tank mounting                                                                                                                                                                                                        |
|      | 34159   | Plate, Fuel tank mounting                                                                                                                                                                                                          |
|      | 650561  | Screw, 1/4-20 x 5/8"                                                                                                                                                                                                               |
|      | 34186A  | Fuel Tank (Incl. 115 & 168) NOTE: These tanks were built<br>with different size fuel inlet openings. Tanks with the 1-3/16"<br>I.D. opening use fuel cap 33032 or 34210. Tanks with the<br>1-1/2" I.D. opening use fuel cap 35355. |
| 115  | 410144B | Fuel Cap (White Plastic) (Std)(Use as req.)                                                                                                                                                                                        |
|      |         |                                                                                                                                                                                                                                    |

|      | Part Number Qt |                                                             |
|------|----------------|-------------------------------------------------------------|
| 115  | 33032          | Fuel Cap (Red Plastic) (Spurt Resistant, Low Profile) (Use  |
|      |                | as required)                                                |
| 115  | 34210          | Fuel Cap (Red Plastic) (Spurt Resistant, High Profile) (Use |
| 110  | 0H2 10         | as required)                                                |
|      |                | as required)                                                |
| 115  | 35355          | Fuel Cap (Red Plastic) (Use as requir ed)                   |
| 118  | 29774          | Fuel Line (Braided 8-1/4")(21 cm)(As req.)                  |
| 118  | 30962          | Fuel Line (Braided 32")(81 cm)(Use as req.)                 |
| 120  | 650128         | Screw, 10-24 x 1/2"                                         |
|      | 650764         | Nut, "Ú" Type                                               |
|      | 30622A         | Extension, Blower housing                                   |
|      | 27930A         | * Gasket, Exhaust                                           |
|      | 30196          | Screw, 5/16-18 x 3/4"                                       |
|      | 26073          | Washer, Flat                                                |
|      | 650694A        | Screw, 5/16-18 x 2"                                         |
|      | 30196          | Screw, 5/16-18 x 3/4"                                       |
|      | 32589          | Key, Flywheel                                               |
|      | 31843A         | Bracket, Governor gear                                      |
|      | 650836         | Screw, 10-24 x 1/2"                                         |
|      | 650493         | Screw, 1/4-20 x 1-3/4"                                      |
|      | 650665         | Screw, 1/4-15 x 7/8"                                        |
|      | 30322          | Locknut, 8-32                                               |
|      |                |                                                             |
|      | 29916          | Clamp, Governor lever                                       |
|      | 650821         | Screw, 10-32 x 1/2"                                         |
|      | 34663          | Spring, Speed control                                       |
|      | 34661          | Link, Governor                                              |
|      | 610118         | Cover, Spark plug (Use as required)                         |
|      | 30939A         | Cover Assy., Cylinder                                       |
|      | 35439          | Knob, Control                                               |
|      | 34814          | Primer Assy.                                                |
|      | 32180C         | Line, Primer                                                |
|      | 34126          | Bracket, Grommet mounting                                   |
|      | 650760         | Screw, 8-32 x 3/8"                                          |
|      | 28545          | Grommet, Plastic                                            |
|      | 650257         | Screw, 8-32 x 5/16"                                         |
| 155  | 35060          | Cover, Carburetor                                           |
| 157  | 32125          | Cup, Starter                                                |
| 158  | 35009          | Screen, Starter                                             |
| 163  | 32398          | Bracket, Choke                                              |
| 164  | 28820          | Screw, 10-32 x 1/2"                                         |
| 165  | 650760         | Screw, 8-32 x 3/8"                                          |
| 166  | 650765         | Screw, 10-32 x 1/2"                                         |
| 168  | 26460          | Clamp, Fuel line (Use as required)                          |
|      | 34664          | Control Bracket (Incl. 98, 99, 144 & 172)                   |
|      | 610973         | Terminal Assy. (Use as required)                            |
|      | 31546          | Bushing, Crankshaft                                         |
|      | 34127          | Guard, Starter                                              |
|      | 32576          | Seal, Snow guard                                            |
|      | 33323          | Screen, Muffler (Use as required)                           |
|      | 650578         | Screw, 8-18 x 3/8" (Use as required)                        |
|      | 33700          | Cover & Tube, Muffler (Use as required)                     |
| 100  |                | Decal, Instruction Can be used on H70 with stamped steel    |
|      |                |                                                             |
| 188C | 54670          | •                                                           |
|      | 34670          | starter                                                     |
| 188C | 730571         | •                                                           |

| Ref #                     | Part Number Qty                                       | Description                                                                                                                                                                                |
|---------------------------|-------------------------------------------------------|--------------------------------------------------------------------------------------------------------------------------------------------------------------------------------------------|
| 188A                      | 32203                                                 | Air Cleaner, Starter Can be used on H70 with stamped steel starter                                                                                                                         |
| 188B                      | 32204                                                 | Bracket, Starter air cleaner Can be used on H70 with stamped steel starter                                                                                                                 |
| 190C<br>190<br>190<br>191 | 34346<br>34418<br>550223<br>34144<br>631021<br>632371 | Decal, Instruction<br>Decal, Choke<br>Decal, Name<br>Decal, Primer<br>Inlet Needle, Seat & Clip Assy.<br>Carburetor (Incl. 75) (Refer to Division 5, Section A, page 198<br>for breakdown) |
| 197                       | 590473                                                | Rewind Starter (Refer to Division 5, Section C, page 29 for breakdown)                                                                                                                     |
| 199                       | 611042                                                | Flywheel (Ring gear flywheel requiredon engines using 110-120 volt starter kits listed above) (For use with Std. point ignition)                                                           |
| 199                       | 611085                                                | Flywheel (Ring gear flywheel requiredon engines using 110-120 volt starter kits listed above) (For use with solid state ignition)                                                          |
| 200                       | 33239A                                                | Gasket Set (Incl. items marked*)                                                                                                                                                           |