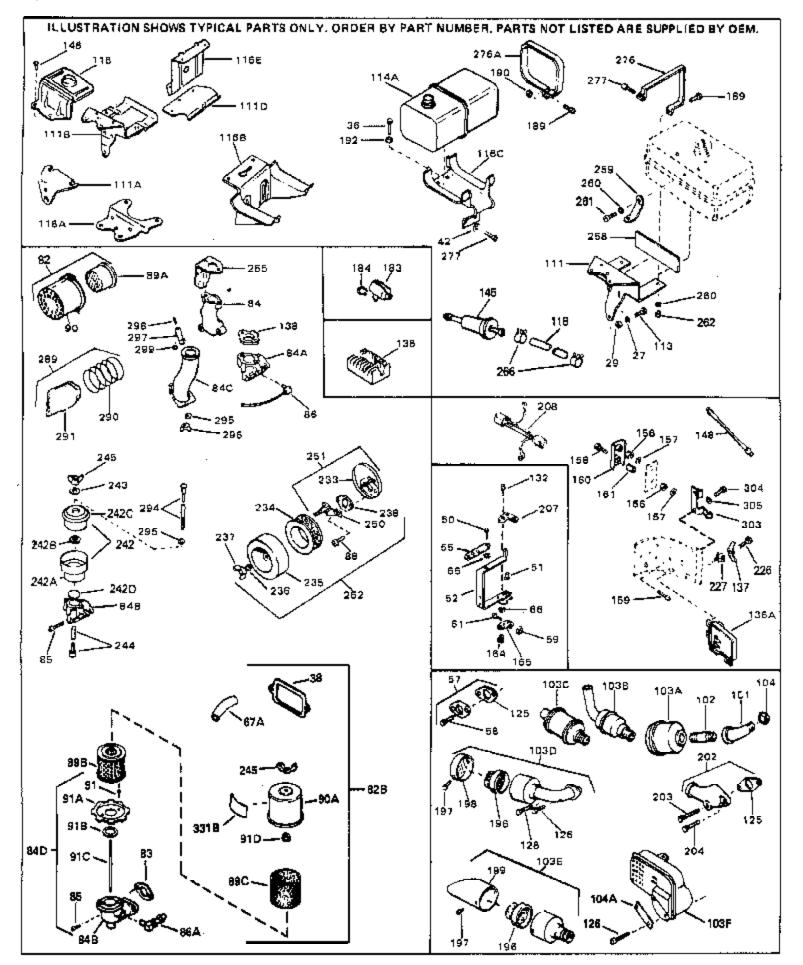

| Ref # | Part Number 0   | Qty Description                                              |
|-------|-----------------|--------------------------------------------------------------|
| 27    | 27513           | Lockwasher, 1/4" (Use as required)                           |
| 36    | 650697A         | Screw, 5/16-18 x 2-1/2" (Use as requi red)                   |
| 36    | 650695A         | Screw, 5/16-18 x 2-1/4" (Use as required)                    |
|       | 650694A         | Screw, 5/16-18 x 2" (Use as required)                        |
|       | 27896A          | * Gasket, Breather cover                                     |
|       | 26073           | Washer (Use as required)                                     |
|       | 650691          | Washer, Flat (Use as required)                               |
|       | 650548          | Screw, 8-32 x 5/16"                                          |
|       | 30319           | Rivet, Split (Used in early productio n)                     |
|       | 32326A          | Lever, Governor (New lever does not need 1 of                |
| JZ    | 52.520          | 51,66,132,164,165,207)                                       |
| 55    | 30205           | Bracket, Adjusting                                           |
| 57    | 730130          | Exh.Adap.Kit (Incl. 58 & 125) (Use as req.)                  |
| 58    | 30196           | Screw, 5/16-18 x 3/4" (Use as require d)                     |
| 59    | 29216           | Nut, Lock, 10-32                                             |
| 61    | 29826           | Screw, 10-32 x 3/4"                                          |
|       | 29918           | Lockwasher, #8 E.T.                                          |
|       | 730561          | Air cleaner kit (Incl. 38, 67A, 83, 84B, 85,89B, 89C, 90A, 9 |
|       |                 | 91A, 91B, 91C, 91D, 245 & 331B) (Use only on engines wi      |
|       |                 | an externally vented fully adjustable carburetor)            |
| 82    | 730127          | Air Cleaner Ass'y. (Incl. 60, 83, 87, 88, 89A, 90, 238 &     |
|       |                 | 331B) (Use as required)                                      |
| 83    | 27272A          | * Gasket, Air cleaner                                        |
| 84D   | 34819           | Air Cleaner Elbow (Incl. 84B, 86A, 91, 91A, 91B & 91C) (Us   |
|       |                 | in 730561 assembly only)                                     |
|       | 28820           | Screw, 10-32 x 1/2"                                          |
| 90    | 31715           | Body, Air cleaner                                            |
| 103E  | 391026          | Opt. Spark Arrest Muffler (Incl.196,1 97,199)                |
| 113   | 30063           | Screw, 1/4-20 x 1/2"                                         |
| 118   | 29774           | Fuel Line (Braided 8-1/4" 21 cm)(Use as req.)                |
| 118   | 30705           | Fuel Line (Braided 16") (41 cm) (Use as req.)                |
|       | 30962           | Fuel Line (Braided 32") (81 cm) (Use as req.)                |
|       | 650694A         | Screw, 5/16-18 x 2" (Use as required)                        |
|       | 650548          | Screw, 8-32 x 5/16" (Early production )                      |
|       | 33356           | Terminal                                                     |
|       | 34067           | Wire Assy., Alternator adapter (4-1/4 ")                     |
|       | 34069           | Wire Assy., Alternator adapter (6-3/4 ")                     |
|       | 31288           | Exh. Adaptor Kit (Incl.125,203,204) (As req.)                |
|       | 650697A         | Screw, 5/16-18 x 2-1/2" (Use as required)                    |
|       | 6021A           | Screw, $5/16-18 \times 1-1/2$ " (Use as required)            |
|       |                 |                                                              |
|       | 650760<br>28545 | Screw, 8-32 x 3/8"                                           |
|       | 28545<br>31752  | Grommet<br>Decal, Air cleaner                                |
|       | 31/3/           | Decal All Cleaner                                            |