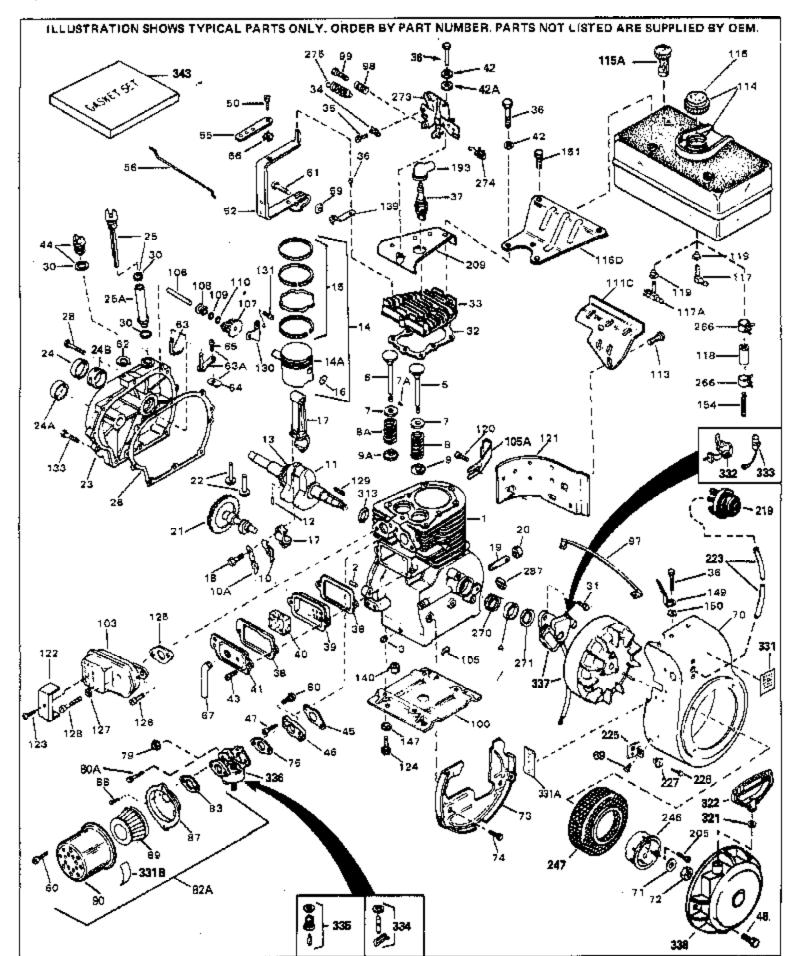

H70-130209B Engine Parts List #1

|     | Part Number | Otv | Description                                              |
|-----|-------------|-----|----------------------------------------------------------|
| 1   |             | Qty | Cylinder (Incl. 2, 3, 4 & 76) (2-3/4" Bore)              |
| =   | 27652       |     | Pin, Dowel                                               |
|     |             |     |                                                          |
|     | 27642       |     | Plug, Oil drain                                          |
|     | 32630       |     | Seal, Oil                                                |
|     | 32783       |     | Intake Valve (Std.) (Incl. 9)                            |
|     | 32784       |     | Intake Valve (1/32" OS) (Incl. 9)                        |
| 6   | 27878A      |     | Exhaust Valve (Std.) (Incl. 9)                           |
| 6   | 27880A      |     | Exhaust Valve (1/32" OS) (Incl. 9)                       |
| 7A  | 20810       |     | Pin, Valve spring retainer (Use as re quired)            |
| 7   | 27882       |     | Cap, Upper valve spring                                  |
|     | 27881       |     | Spring, Valve                                            |
|     | 27881       |     | Spring, Valve                                            |
|     | 32581       |     | Cap, Lower valve spring                                  |
|     | 32581       |     | Cap, Lower valve spring                                  |
|     |             |     |                                                          |
| IUA | 32590       |     | Plate, Lock & Oil dipper (This plate may be replaced by  |
|     |             |     | 34242 oil dipper but 650662C screw must be used.)        |
| 10  | 34242       |     | Dipper, Oil                                              |
|     | 32782       |     | Crankshaft (Incl. 12 &13)                                |
|     | 29783       |     | Crankshaft Gear Pin (Early production )                  |
|     | 27884       |     | Gear, Crankshaft (Used in early production) This gear is |
| 15  | 27004       |     |                                                          |
|     |             |     | servicable onlywhen it is pinned to the crankshaft.      |
| 14  | 34517       |     | Piston, Pin & Ring Set (Std.) (2-3/4" Bore)              |
|     | 34518       |     | Piston, Pin & Ring Set (.010" OS)                        |
|     | 34519       |     | Piston, Pin & Ring Set (.020" OS)                        |
|     | 32592B      |     | Piston & Pin Ass'y. (Std.)(2-3/4")(In cl.16)             |
|     | 32593B      |     | Piston & Pin Ass'y. (.010" OS) (Incl. 16)                |
|     | 32594B      |     |                                                          |
|     |             |     | Piston & Pin Ass'y. (.020" OS) (Incl. 16)                |
|     | 32595       |     | Ring Set (Std.) (2-3/4" Bore)                            |
|     | 32596       |     | Ring Set (.010" OS)                                      |
|     | 32597       |     | Ring Set (.020" OS)                                      |
|     | 27888       |     | Ring, Piston pin retaining                               |
|     | 32591C      |     | Rod Assy., Connecting (Incl. 10 & 18)                    |
|     | 650662C     |     | Screw, Connecting rod (2 each)                           |
| 21  | 32115       |     | Camshaft (MCR)                                           |
| 22  | 34034       |     | Lifter, Valve                                            |
| 23  | 31451A      |     | Cylinder Cover (Incl.24, 106, 309, 31 0 & 311)           |
| 24  | 28460       |     | Seal, Oil                                                |
|     | 31546       |     | Bushing, Crankshaft (Use as required)                    |
|     | 31297       |     | Dipstick, Oil (Incl. 30)                                 |
|     | 30684       |     | * Gasket, Cylinder cover                                 |
|     | 650488      |     | Screw, 1/4-20 x 1-1/4"                                   |
|     | 29673       |     | * Gasket, Oil filler                                     |
|     |             |     | Screw, 1/4-20 x 5/8"                                     |
|     | 650489      |     |                                                          |
|     | 650516      |     | Screw, 1/4-20 x 1-1/8"                                   |
|     | 32631A      |     | * Gasket, Cylinder head                                  |
|     | 30938A      |     | Head, Cylinder                                           |
|     | 27793       |     | Clip, Conduit (Use as required)                          |
|     | 28942       |     | Screw, 10-32 x 3/8" (Use as required)                    |
| 36  | 650697A     |     | Screw, 5/16-18 x 2-1/2" (Use as requi red)               |
| 36  | 650695A     |     | Screw, 5/16-18 x 2-1/4" (Use as required)                |
|     | 650694A     |     | Screw, 5/16-18 x 2" (Use as required)                    |
|     | 33636       |     | Resistor Spark Plug (RJ-8C)                              |
|     | 34251       |     | Resistor Spark Plug                                      |
|     | 27896A      |     | * Gasket, Breather cover                                 |
|     | 28423       |     | Body, Breather                                           |
|     |             |     |                                                          |
|     | 28424       |     | Element, Breather                                        |
| 41  | 28425       |     | Cover, Valve spring                                      |
|     |             |     |                                                          |

| <b>D</b> / " | Ded N. schere        | <u></u> | Description                                                  |
|--------------|----------------------|---------|--------------------------------------------------------------|
|              | Part Number<br>26073 | Qty     | Description<br>Washer (Use as required)                      |
| 42           | 650691               |         | Washer, Flat (Use as required)                               |
| 42A          | 650690               |         | Washer, Belleville (Use as required)                         |
| 43           | 650128               |         | Screw, 10-24 x 1/2"                                          |
| 45           | 27915A               |         | * Gasket, Intake                                             |
| 46           | 30195A               |         | Flange, Carburetor (Incl. 79 & 80)                           |
|              | 30196                |         | Screw, 5/16-18 x 3/4"                                        |
|              | 29716                |         | Screw, 1/4-28 x 7/16"                                        |
|              | 650548               |         | Screw, 8-32 x 5/16"                                          |
|              | 32326A               |         | Lever, Governor (New lever does not need 1 of                |
| 02           |                      |         | 51,66,132,164,165,207)                                       |
| 55           | 30205                |         | Bracket, Adjusting                                           |
|              | 30206                |         | Link, Throttle                                               |
|              | 29216                |         | Nut, Lock, 10-32                                             |
| 60           | 650152               |         | Screw, 8-32 x 3/8"                                           |
|              | 29826                |         | Screw, 10-32 x 3/4"                                          |
|              | 29642                |         | Ring, Retaining                                              |
|              | 30699B               |         | Governor Rod Ass'y. (This one-piece governor rodis no longer |
|              |                      |         | used. It is replaced by 30699C ass'y.,Ref. no. 63A)          |
| 63A          | 30699C               |         | Rod Assy., Governor (Incl. 64 & 65)                          |
| 64           | 30700                |         | Yoke, Governor                                               |
| 65           | 650494               |         | Screw, 6-40 x 5/16"                                          |
|              | 29918                |         | Lockwasher, #8 E.T.                                          |
|              | 35350                |         | Tube, Breather                                               |
|              | 29747B               |         | Screw, 5/16-24 x 21/32"                                      |
|              | 32158E               |         | Blower Housing (For elec.star.)(Incl. 134,135)               |
|              | 650815               |         | Washer, Belleville                                           |
|              | 8116                 |         | Nut, Hex                                                     |
|              | 29536                |         | Blower Housing Baffle (without electric starter knock-out)   |
|              |                      |         | (Use as required)                                            |
| 73           | 35256A               |         | Blower Housing Baffle (with electric starter knock-out) (Use |
|              |                      |         | as required) (Point Ignition)                                |
| 74           | 650561               |         | Screw, 1/4-20 x 5/8"                                         |
| 75           | 31688A               |         | * Gasket, Carburetor                                         |
| 79           | 29752                |         | Nut & Lockwasher Assy., 1/4-28                               |
| 80           | 650572               |         | Screw, 1/4-28 x 1-1/8"                                       |
| 82A          | 730164               |         | Air Cleaner Ass'y. (Incl. 60, 83, 87, 88, 89, 90A & 331B)    |
|              |                      |         | (Use as required)                                            |
| 83           | 27272A               |         | * Gasket, Air cleaner                                        |
|              | 31691                |         | Bracket, Air cleaner NOTE: 130010 thru 10C & 11 used in      |
|              |                      |         | early production only.                                       |
| 88           | 28820                |         | Screw, 10-32 x 1/2"                                          |
|              | 30727                |         | Element, Air cleaner                                         |
|              | 31715                |         | Body, Air cleaner                                            |
| 97           | 35349                |         | Ground Wire                                                  |
| 98           | 32924                |         | Spring, Compression                                          |
| 99           | 650688               |         | Screw, 10-32 x 1"                                            |
| 100          | 29538                |         | Base, Engine mounting                                        |
| 106          | 31845                |         | Shaft, Mechanical governor                                   |
|              | 30591                |         | Gear Assy., Governor (Incl. 109)                             |
|              | 30588A               |         | Spool, Governor                                              |
|              | 30590A               |         | Washer, Flat                                                 |
|              | 29193                |         | Ring, Retaining                                              |
|              | 30063                |         | Screw, 1/4-20 x 1/2"                                         |
|              | 410144B              |         | Fuel Cap (White Plastic)(Std)(As required)                   |
|              |                      |         |                                                              |

|      |         | / Description                                                                                                                                                                                                                                                                                    |
|------|---------|--------------------------------------------------------------------------------------------------------------------------------------------------------------------------------------------------------------------------------------------------------------------------------------------------|
| 115  | 33032   | Fuel Cap (Charcoal Plastic) (Spurt resistant, Low profile)<br>(Use as required)                                                                                                                                                                                                                  |
| 115  | 34210   | Fuel Cap (Red Plastic) (Spurt resistant, High profile) (Use a required)                                                                                                                                                                                                                          |
| 115  | 35355   | Fuel Cap (Use as required)                                                                                                                                                                                                                                                                       |
| 118  | 29774   | Fuel Line (Braided 8-1/4" 21 cm)(Use as req.)                                                                                                                                                                                                                                                    |
| 118  | 30705   | Fuel Line (Braided 16") (41 cm) (Use as req.)                                                                                                                                                                                                                                                    |
| 118  | 30962   | Fuel Line (Braided 32") (81 cm) (Use as req.)                                                                                                                                                                                                                                                    |
| 120  | 650128  | Screw, 10-24 x 1/2" (Use as required)                                                                                                                                                                                                                                                            |
| 121  | 30622A  | Extension, Blower housing                                                                                                                                                                                                                                                                        |
| 124  | 650542  | Screw, 5/16-18 x 3/4"                                                                                                                                                                                                                                                                            |
| 127  | 26073   | Washer (Use as required)                                                                                                                                                                                                                                                                         |
| 128  | 650694A | Screw, 5/16-18 x 2" (Use as required)                                                                                                                                                                                                                                                            |
| 129  | 32589   | Key, Flywheel                                                                                                                                                                                                                                                                                    |
| 130  | 31843A  | Bracket, Governor gear                                                                                                                                                                                                                                                                           |
| 131  | 650836  | Screw, 10-24 x 1/2"                                                                                                                                                                                                                                                                              |
| 133  | 650493  | Screw, 1/4-20 x 1-3/4"                                                                                                                                                                                                                                                                           |
| 149  | 30747   | Clip, Shorting                                                                                                                                                                                                                                                                                   |
| 193  | 610118  | Cover, Spark plug (Use as required)                                                                                                                                                                                                                                                              |
| 205  | 650561  | Screw, 1/4-20 x 5/8" (Use as required )                                                                                                                                                                                                                                                          |
|      | 30939A  | Cover, Cylinder head                                                                                                                                                                                                                                                                             |
| 226  | 650760  | Screw, 8-32 x 3/8"                                                                                                                                                                                                                                                                               |
| 227  | 28545   | Grommet                                                                                                                                                                                                                                                                                          |
| 246  | 32125   | Cup, Starter                                                                                                                                                                                                                                                                                     |
| 247  | 590417  | Screen, Starter cup                                                                                                                                                                                                                                                                              |
| 270  | 31461   | Bushing, Crankshaft (Use as required)                                                                                                                                                                                                                                                            |
| 271  | 33876   | Gasket, Stator                                                                                                                                                                                                                                                                                   |
| 274  | 610973  | Terminal Ass'y. (As req. on late prod uction)                                                                                                                                                                                                                                                    |
| 287  | 27275   | Clip, Hi-tension wire (Use as require d)                                                                                                                                                                                                                                                         |
| 287  | 34246   | Clip, Ground wire (Use as required)                                                                                                                                                                                                                                                              |
| 331B | 31752   | Decal, Air cleaner                                                                                                                                                                                                                                                                               |
| 331  | 550223  | Decal, Name                                                                                                                                                                                                                                                                                      |
| 331A | 34346   | Decal, Instruction                                                                                                                                                                                                                                                                               |
|      | 30547A  | Contact Assy., Breaker                                                                                                                                                                                                                                                                           |
| 333  | 30548B  | Condenser                                                                                                                                                                                                                                                                                        |
|      | 631021  | Inlet Needle, Seat & Clip Assy.                                                                                                                                                                                                                                                                  |
| 336  | 631453  | Carburetor (Incl. 75) (Refer to Division 5, Section A, page 10                                                                                                                                                                                                                                   |
| 227  | 610826  | for breakdown)<br>Magneto (w/ring gear)(12 Vt/3 Amp)(2 NOTE: The complete                                                                                                                                                                                                                        |
| 337  | 010020  | magneto (wring gear) (12 vv3 Amp)(2 NOTE. The complete<br>magneto is not available as an assembly. The magneto<br>number is shown for reference purposes only. Order<br>component parts individually, as show in parts list. Circuit)<br>(Refer to Division 5, Section B, page 27 for breakdown) |
| 338  | 590420  | Rewind Starter (Refer to Division 5, Section C, page 25 for breakdown)                                                                                                                                                                                                                           |
|      | 33239A  | Gasket Set (Incl. items marked*)                                                                                                                                                                                                                                                                 |