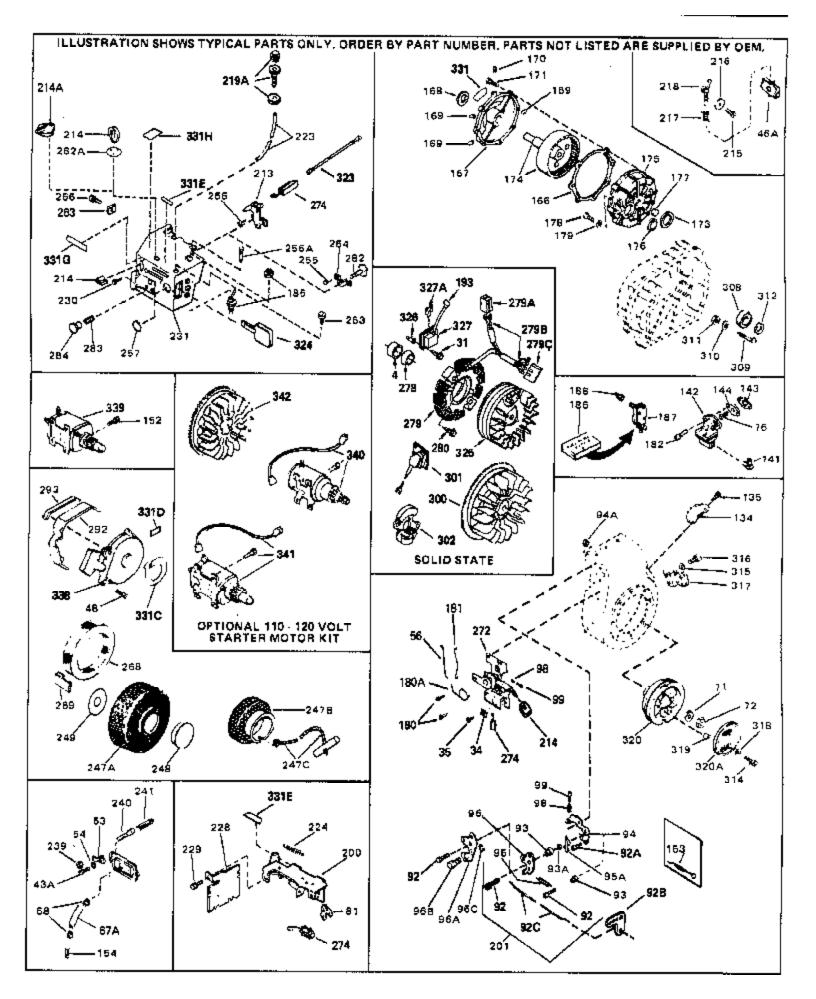

|      |         | / Description                                                                                                                                                                                                                                                                                    |
|------|---------|--------------------------------------------------------------------------------------------------------------------------------------------------------------------------------------------------------------------------------------------------------------------------------------------------|
| 115  | 33032   | Fuel Cap (Charcoal Plastic) (Spurt resistant, Low profile)<br>(Use as required)                                                                                                                                                                                                                  |
| 115  | 34210   | Fuel Cap (Red Plastic) (Spurt resistant, High profile) (Use a required)                                                                                                                                                                                                                          |
| 115  | 35355   | Fuel Cap (Use as required)                                                                                                                                                                                                                                                                       |
| 118  | 29774   | Fuel Line (Braided 8-1/4" 21 cm)(Use as req.)                                                                                                                                                                                                                                                    |
| 118  | 30705   | Fuel Line (Braided 16") (41 cm) (Use as req.)                                                                                                                                                                                                                                                    |
| 118  | 30962   | Fuel Line (Braided 32") (81 cm) (Use as req.)                                                                                                                                                                                                                                                    |
| 120  | 650128  | Screw, 10-24 x 1/2" (Use as required)                                                                                                                                                                                                                                                            |
| 121  | 30622A  | Extension, Blower housing                                                                                                                                                                                                                                                                        |
| 124  | 650542  | Screw, 5/16-18 x 3/4"                                                                                                                                                                                                                                                                            |
| 127  | 26073   | Washer (Use as required)                                                                                                                                                                                                                                                                         |
| 128  | 650694A | Screw, 5/16-18 x 2" (Use as required)                                                                                                                                                                                                                                                            |
| 129  | 32589   | Key, Flywheel                                                                                                                                                                                                                                                                                    |
| 130  | 31843A  | Bracket, Governor gear                                                                                                                                                                                                                                                                           |
| 131  | 650836  | Screw, 10-24 x 1/2"                                                                                                                                                                                                                                                                              |
| 133  | 650493  | Screw, 1/4-20 x 1-3/4"                                                                                                                                                                                                                                                                           |
| 149  | 30747   | Clip, Shorting                                                                                                                                                                                                                                                                                   |
| 193  | 610118  | Cover, Spark plug (Use as required)                                                                                                                                                                                                                                                              |
| 205  | 650561  | Screw, 1/4-20 x 5/8" (Use as required )                                                                                                                                                                                                                                                          |
|      | 30939A  | Cover, Cylinder head                                                                                                                                                                                                                                                                             |
| 226  | 650760  | Screw, 8-32 x 3/8"                                                                                                                                                                                                                                                                               |
| 227  | 28545   | Grommet                                                                                                                                                                                                                                                                                          |
| 246  | 32125   | Cup, Starter                                                                                                                                                                                                                                                                                     |
| 247  | 590417  | Screen, Starter cup                                                                                                                                                                                                                                                                              |
| 270  | 31461   | Bushing, Crankshaft (Use as required)                                                                                                                                                                                                                                                            |
| 271  | 33876   | Gasket, Stator                                                                                                                                                                                                                                                                                   |
| 274  | 610973  | Terminal Ass'y. (As req. on late prod uction)                                                                                                                                                                                                                                                    |
| 287  | 27275   | Clip, Hi-tension wire (Use as require d)                                                                                                                                                                                                                                                         |
| 287  | 34246   | Clip, Ground wire (Use as required)                                                                                                                                                                                                                                                              |
| 331B | 31752   | Decal, Air cleaner                                                                                                                                                                                                                                                                               |
| 331  | 550223  | Decal, Name                                                                                                                                                                                                                                                                                      |
| 331A | 34346   | Decal, Instruction                                                                                                                                                                                                                                                                               |
|      | 30547A  | Contact Assy., Breaker                                                                                                                                                                                                                                                                           |
| 333  | 30548B  | Condenser                                                                                                                                                                                                                                                                                        |
|      | 631021  | Inlet Needle, Seat & Clip Assy.                                                                                                                                                                                                                                                                  |
| 336  | 631453  | Carburetor (Incl. 75) (Refer to Division 5, Section A, page 10                                                                                                                                                                                                                                   |
| 227  | 610826  | for breakdown)<br>Magneto (w/ring gear)(12 Vt/3 Amp)(2 NOTE: The complete                                                                                                                                                                                                                        |
| 337  | 010020  | magneto (wring gear) (12 vv3 Amp)(2 NOTE. The complete<br>magneto is not available as an assembly. The magneto<br>number is shown for reference purposes only. Order<br>component parts individually, as show in parts list. Circuit)<br>(Refer to Division 5, Section B, page 27 for breakdown) |
| 338  | 590420  | Rewind Starter (Refer to Division 5, Section C, page 25 for breakdown)                                                                                                                                                                                                                           |
|      | 33239A  | Gasket Set (Incl. items marked*)                                                                                                                                                                                                                                                                 |

|      |         | Oty Description                                               |
|------|---------|---------------------------------------------------------------|
|      | 650489  | Screw, 1/4-20 x 5/8"                                          |
| 31   | 650516  | Screw, 1/4-20 x 1-1/8"                                        |
| 34   | 27793   | Clip, Conduit (Use as required)                               |
| 35   | 28942   | Screw, 10-32 x 3/8" (Use as required)                         |
|      | 650128  | Screw, 10-24 x 1/2"                                           |
|      | 29716   | Screw, 1/4-28 x 7/16"                                         |
|      | 30206   | Link, Throttle                                                |
|      | 650815  | Washer, Belleville                                            |
|      | 8116    | Nut, Hex                                                      |
|      | 31879   | Link, Governor lever-to-bellcrank                             |
|      | 650399  |                                                               |
|      |         | Screw, 10-32 x 5/8" (Supplied by OEM)                         |
|      | 30312   | Screw, 10-32 x 1/2"                                           |
|      | 30712   | Lever, Bellcrank                                              |
|      | 29530   | Bushing, Bellcrank                                            |
|      | 28562   | Bushing, RPM adjusting lever                                  |
|      | 30199A  | Bracket, Speed control (Incl. 98 & 99)                        |
|      | 33450   | Nut, Lock                                                     |
|      | 30202   | Spring, Extension                                             |
|      | 32977   | Spring, Torsion                                               |
|      | 30201A  | Lever, Speed control                                          |
| 98   | 32924   | Spring, Compression                                           |
| 99   | 650688  | Screw, 10-32 x 1"                                             |
| 193  | 610118  | Cover, Spark plug (Use as required)                           |
| 201  | 730152  | Control Bracket (Incl. 92, 92A, 92B, 93, 93A, 94, 95, 95A &   |
|      |         | 96)                                                           |
| 263  | 650764  | Nut, "U" Type (Use as required)                               |
| 274  | 610973  | Terminal Ass'y. (As req. on late prod uction)                 |
| 308  | 31793   | Bearing, Ball                                                 |
| 309  | 31855   | Retainer, Bearing                                             |
| 310  | 650778  | Washer, Lock                                                  |
| 311  | 650580  | Nut, Lock                                                     |
| 312  | 31792   | Washer, Thrust                                                |
| 331  | 550223  | Decal, Name                                                   |
| 338  | 590420  | Rewind Starter (Refer to Division 5, Section C, page 25 for   |
|      |         | breakdown)                                                    |
| 340  | 33328D  | Starter Motor Kit (110-120 Volt) This 110-120 volt starter    |
|      |         | motor kit may have been added to this engine. It can be       |
|      |         | added only if cylinder hasdrilled and tapped starter mounting |
|      |         | bosses and a ring gear flywheel (see#342). Refer to service   |
|      |         | number stamped on end cap of motor, or on decal, for          |
|      |         | identifica                                                    |
| 342  | 30811A  | Flywheel (Ring gear flywheel requiredon engines using         |
| 0-12 | 00011/1 | 110-120 volt starter kits listed above)                       |
| 2/10 | 611042  | Flywheel (Used on Type letters H and above) (Std. Point       |
| 042  | 011042  | ignition) (Ring gear flywheel required on engines using       |
|      |         | 110-120 volt starter kits listed above)                       |
|      |         | ,                                                             |
| 342  | 611085  | Flywheel (Minimum ring gear flywheel required on engines      |
|      |         | using 110-120 volt starter kits listed above) (Use withSolid  |
|      |         | State ignition)                                               |
|      |         |                                                               |