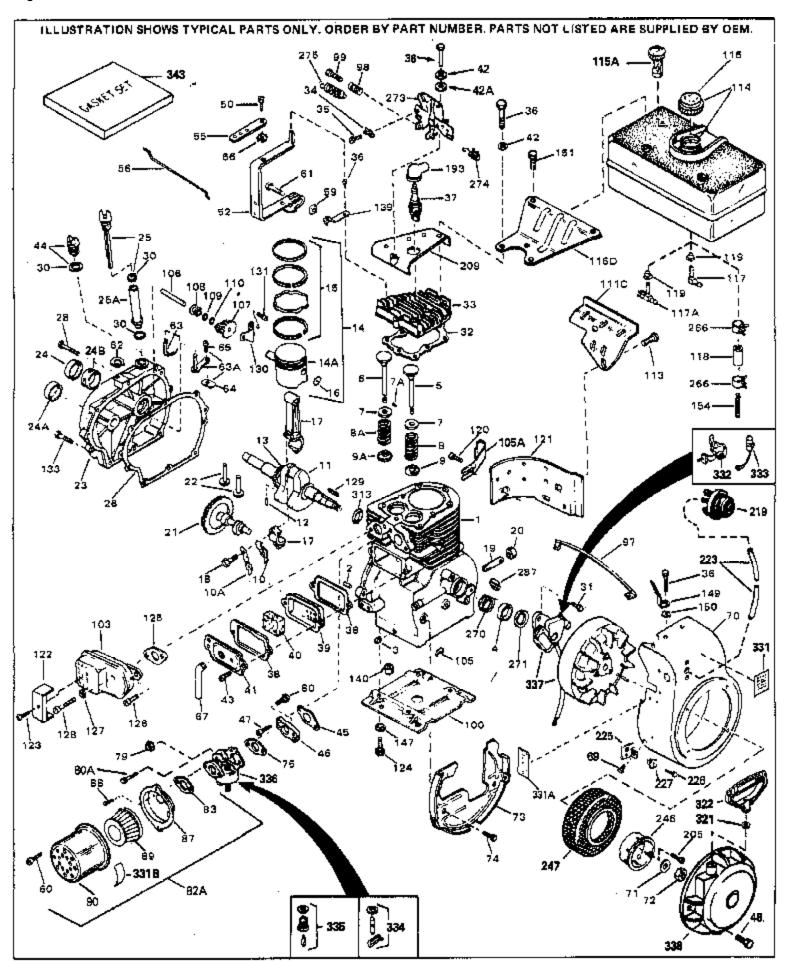

| Ref # | Part Number        | Otv | Description                                              |
|-------|--------------------|-----|----------------------------------------------------------|
|       | 32586C             | ٠., | Cylinder (Incl. 2, 3, 4 & 76) (2-3/4" Bore)              |
|       | 27652              |     | Pin, Dowel                                               |
|       |                    |     |                                                          |
|       | 27642              |     | Plug, Oil drain                                          |
|       | 32630              |     | Seal, Oil                                                |
| 5     | 32783              |     | Intake Valve (Std.) (Incl. 9)                            |
| 5     | 32784              |     | Intake Valve (1/32" OS) (Incl. 9)                        |
|       | 27878A             |     | Exhaust Valve (Std.) (Incl. 9)                           |
|       | 27880A             |     | Exhaust Valve (1/32" OS) (Incl. 9)                       |
|       | 27882              |     |                                                          |
|       |                    |     | Cap, Upper valve spring                                  |
|       | 20810              |     | Pin, Valve spring retainer (Use as re quired)            |
|       | 27881              |     | Spring, Valve                                            |
| 8A    | 27881              |     | Spring, Valve                                            |
| 9     | 32581              |     | Cap, Lower valve spring                                  |
| 9A    | 32581              |     | Cap, Lower valve spring                                  |
|       | 34242              |     | Dipper, Oil                                              |
|       | 32590              |     | Plate, Lock & Oil dipper (This plate may be replaced by  |
| IOA   | 32330              |     |                                                          |
|       |                    |     | 34242 oil dipper but 650662C screw must be used.)        |
| 11    | 34234              |     | Crankshaft (Incl. 12 & 13)                               |
|       | 29783              |     | Crankshaft Gear Pin (Early production )                  |
|       | 27884              |     | Gear, Crankshaft (Used in early production) This gear is |
| 13    | 27004              |     | , , , , , , , , , , , , , , , , , , , ,                  |
|       |                    |     | servicable onlywhen it is pinned to the crankshaft.      |
| 14A   | 32592B             |     | Piston & Pin Ass'y. (Std.)(2-3/4")(In cl.16)             |
| 14A   | 32593B             |     | Piston & Pin Ass'y. (.010" OS) (Incl. 16)                |
|       | 32594B             |     | Piston & Pin Ass'y. (.020" OS) (Incl. 16)                |
|       | 34517              |     | Piston, Pin & Ring Set (Std.) (2-3/4" Bore)              |
|       |                    |     |                                                          |
|       | 34518              |     | Piston, Pin & Ring Set (.010" OS)                        |
|       | 34519              |     | Piston, Pin & Ring Set (.020" OS)                        |
|       | 32595              |     | Ring Set (Std.) (2-3/4" Bore)                            |
| 15    | 32596              |     | Ring Set (.010" OS)                                      |
| 15    | 32597              |     | Ring Set (.020" OS)                                      |
|       | 27888              |     | Ring, Piston pin retaining                               |
|       | 32591C             |     | Rod Assy., Connecting (Incl. 10 & 18)                    |
|       | 650662C            |     | Screw, Connecting rod (2 each)                           |
|       |                    |     |                                                          |
|       | 30968              |     | Nipple, Oil drain                                        |
|       | 30969              |     | Cap, Oil drain                                           |
|       | 32115              |     | Camshaft (MCR)                                           |
| 22    | 34034              |     | Lifter, Valve                                            |
| 23    | 31303B             |     | Cover, Cylinder (Incl. 24, 106 & 279)                    |
|       | 28427              |     | Seal, Oil                                                |
|       | 31546              |     | Bushing, Crankshaft (Use as required)                    |
|       | 31297              |     | Dipstick, Oil (Incl. 30)                                 |
|       |                    |     |                                                          |
|       | 30684              |     | * Gasket, Cylinder cover                                 |
|       | 650488             |     | Screw, 1/4-20 x 1-1/4"                                   |
|       | 29673              |     | * Gasket, Oil filler                                     |
| 31    | 650489             |     | Screw, 1/4-20 x 5/8"                                     |
| 32    | 32631A             |     | * Gasket, Cylinder head                                  |
|       | 30938A             |     | Head, Cylinder                                           |
|       | 27793              |     | Clip, Conduit (Use as required)                          |
|       | 28942              |     |                                                          |
|       |                    |     | Screw, 10-32 x 3/8" (Use as required)                    |
|       | 650697A            |     | Screw, 5/16-18 x 2-1/2" (Use as requi red)               |
|       | 650695A            |     | Screw, 5/16-18 x 2-1/4" (Use as requi red)               |
|       | 650694A            |     | Screw, 5/16-18 x 2" (Use as required)                    |
| 37    | 33636              |     | Resistor Spark Plug (RJ-8C)                              |
|       | 34251              |     | Resistor Spark Plug                                      |
|       | 27896A             |     | * Gasket, Breather cover                                 |
|       | 28423              |     | Body, Breather                                           |
|       | 28424              |     |                                                          |
| 40    | ۷ <del>۱</del> ۲۲۲ |     | Element, Breather                                        |

| 41<br>42<br>42<br>42A<br>43<br>45<br>46<br>47<br>48<br>50    | Part Number  28425 26073 650691 650690 650128 27915A 30195A 30196 29716 650548 32326A                | Qty | Description  Cover, Valve spring  Washer (Use as required)  Washer, Flat (Use as required)  Washer, Belleville (Use as required)  Screw, 10-24 x 1/2"  * Gasket, Intake  Flange, Carburetor (Incl. 79 & 80)  Screw, 5/16-18 x 3/4"  Screw, 1/4-28 x 7/16"  Screw, 8-32 x 5/16"  Lever, Governor (New lever does not need 1 of 51,66,132,164,165,207)                                                                          |
|--------------------------------------------------------------|------------------------------------------------------------------------------------------------------|-----|-------------------------------------------------------------------------------------------------------------------------------------------------------------------------------------------------------------------------------------------------------------------------------------------------------------------------------------------------------------------------------------------------------------------------------|
| 56<br>59<br>61<br>62<br>63A                                  | 30205<br>30824<br>29216<br>29826<br>29642<br>30699C<br>30699B                                        |     | Bracket, Adjusting Link, Throttle Nut, Lock, 10-32 Screw, 10-32 x 3/4" Ring, Retaining Rod Assy., Governor (Incl. 64 & 65) Governor Rod Ass'y. (This one-piece governor rodis no longer used. It is replaced by 30699C ass'y.,Ref. no. 63A)                                                                                                                                                                                   |
| 65<br>66<br>67<br>69<br>70<br>71<br>72                       | 30700<br>650494<br>29918<br>35350<br>29747B<br>32158E<br>650815<br>8116<br>29536                     |     | Yoke, Governor Screw, 6-40 x 5/16" Lockwasher, #8 E.T. Tube, Breather Screw, 5/16-24 x 21/32" Blower Housing (For elec.star.)(Incl. 134,135) Washer, Belleville Nut, Hex Blower Housing Baffle (without electric starter knock-out) (Use as required)                                                                                                                                                                         |
| 73                                                           | 35256A                                                                                               |     | Blower Housing Baffle (with electric starter knock-out) (Use as required) (Point Ignition)                                                                                                                                                                                                                                                                                                                                    |
| 75<br>79<br>80                                               | 650561<br>31688A<br>29752<br>650572<br>730164                                                        |     | Screw, 1/4-20 x 5/8"  * Gasket, Carburetor Nut & Lockwasher Assy., 1/4-28 Screw, 1/4-28 x 1-1/8" Air Cleaner Ass'y. (Incl. 60, 83, 87, 88, 89, 90A & 331B) (Use as required)                                                                                                                                                                                                                                                  |
| 100<br>103<br>106<br>107<br>108<br>109<br>110<br>111C<br>113 | 610609<br>29538<br>32401<br>31845<br>30591<br>30588A<br>30590A<br>29193<br>34158<br>650561<br>34186A |     | Ground Wire Base, Engine mounting Muffler Shaft, Mechanical governor Gear Assy., Governor (Incl. 109) Spool, Governor Washer, Flat Ring, Retaining Bracket, Fuel tank Screw, 1/4-20 x 5/8" Fuel Tank (Incl. 115 & 266) NOTE: These tanks were built with different size fuel inlet openings. Tanks with the 1-3/16" I.D. opening use fuel cap 33032 or 34210. Tanks with the 1-1/2" I.D. opening use fuel cap 35355 or 35650. |
| 115                                                          | 410144B                                                                                              |     | Fuel Cap (White Plastic)(Std)(As requ ired)                                                                                                                                                                                                                                                                                                                                                                                   |

| Ref #            | Part Number Qty   | Description                                                                                                        |
|------------------|-------------------|--------------------------------------------------------------------------------------------------------------------|
|                  | 33032             | Fuel Cap (Charcoal Plastic) (Spurt resistant, Low profile)                                                         |
|                  |                   | (Use as required)                                                                                                  |
| 115              | 24240             |                                                                                                                    |
| 115              | 34210             | Fuel Cap (Red Plastic) (Spurt resistant, High profile) (Use as                                                     |
|                  |                   | required)                                                                                                          |
|                  | 35355             | Fuel Cap (Use as required)                                                                                         |
|                  | 34159             | Plate, Fuel tank mounting                                                                                          |
|                  | 29774             | Fuel Line (Braided 8-1/4" 21 cm)(Use as req.)                                                                      |
|                  | 30705             | Fuel Line (Braided 16") (41 cm) (Use as req.)                                                                      |
|                  | 30962             | Fuel Line (Braided 32") (81 cm) (Use as req.)                                                                      |
|                  | 650128            | Screw, 10-24 x 1/2" (Use as required)                                                                              |
|                  | 30622A            | Extension, Blower housing                                                                                          |
|                  | 650542            | Screw, 5/16-18 x 3/4"                                                                                              |
|                  | 27930A            | Gasket, Exhaust                                                                                                    |
|                  | 30196             | Screw, 5/16-18 x 3/4"                                                                                              |
|                  | 26073             | Washer (Use as required)                                                                                           |
|                  | 650694A           | Screw, 5/16-18 x 2" (Use as required)                                                                              |
|                  | 32589             | Key, Flywheel                                                                                                      |
|                  | 31843A            | Bracket, Governor gear                                                                                             |
|                  | 650836            | Screw, 10-24 x 1/2"                                                                                                |
|                  | 650493            | Screw, 1/4-20 x 1-3/4"                                                                                             |
|                  | 30747             | Clip, Shorting                                                                                                     |
|                  | 650665            | Screw, 1/4-15 x 7/8"                                                                                               |
|                  | 610118            | Cover, Spark plug (Use as required)                                                                                |
|                  | 650561            | Screw, 1/4-20 x 5/8" (Use as required )                                                                            |
|                  | 30939A            | Cover, Cylinder head                                                                                               |
|                  | 32180C            | Line, Primer                                                                                                       |
|                  | 34126             | Bracket, Grommet mounting                                                                                          |
|                  | 650760            | Screw, 8-32 x 3/8"                                                                                                 |
|                  | 28545             | Grommet                                                                                                            |
|                  | 32125             | Cup, Starter                                                                                                       |
|                  | 590417<br>26460   | Screen, Starter cup                                                                                                |
|                  | 31461             | Clamp, Fuel line                                                                                                   |
|                  | 33876             | Bushing, Crankshaft (Use as required)                                                                              |
|                  | 610973            | Gasket, Stator Terminal Ass'y. (As req. on late prod uction)                                                       |
|                  | 27275             | Clip, Hi-tension wire (Use as require d)                                                                           |
|                  | 34246             | Clip, Ground wire (Use as required)                                                                                |
|                  | 34346             | Decal, Instruction                                                                                                 |
|                  | 30547A            | Contact Assy., Breaker                                                                                             |
|                  | 30548B            | Condenser                                                                                                          |
|                  | 631021            | Inlet Needle, Seat & Clip Assy.                                                                                    |
|                  | 631920            | Carburetor (Incl. 75) (Refer to Division 5, Section A, page 138                                                    |
| 000              | 001020            | for breakdown)                                                                                                     |
| 007              | 0400044           | ,                                                                                                                  |
| 337              | 610694A           | Magneto (w/ring gear for 110 volt starter) NOTE: The                                                               |
|                  |                   | complete magneto is not available as an assembly. The                                                              |
|                  |                   | magneto number is shown for reference purposes only.                                                               |
|                  |                   | Order component parts individually, as show in parts list. (Refer to Division 5, Section B, page 24 for breakdown) |
|                  |                   | (India to Division 3, Section B, page 24 for breakdown)                                                            |
| 338              | 590473            | Rewind Starter (Refer to Division 5, Section C, page 29 for                                                        |
|                  |                   | breakdown)                                                                                                         |
| 3/13             | 33239A            | Gasket Set (Incl. items marked*)                                                                                   |
| J <del>4</del> 0 | 00 <u>2</u> 00/ \ | Sacrot Oct (mot norms marrow )                                                                                     |