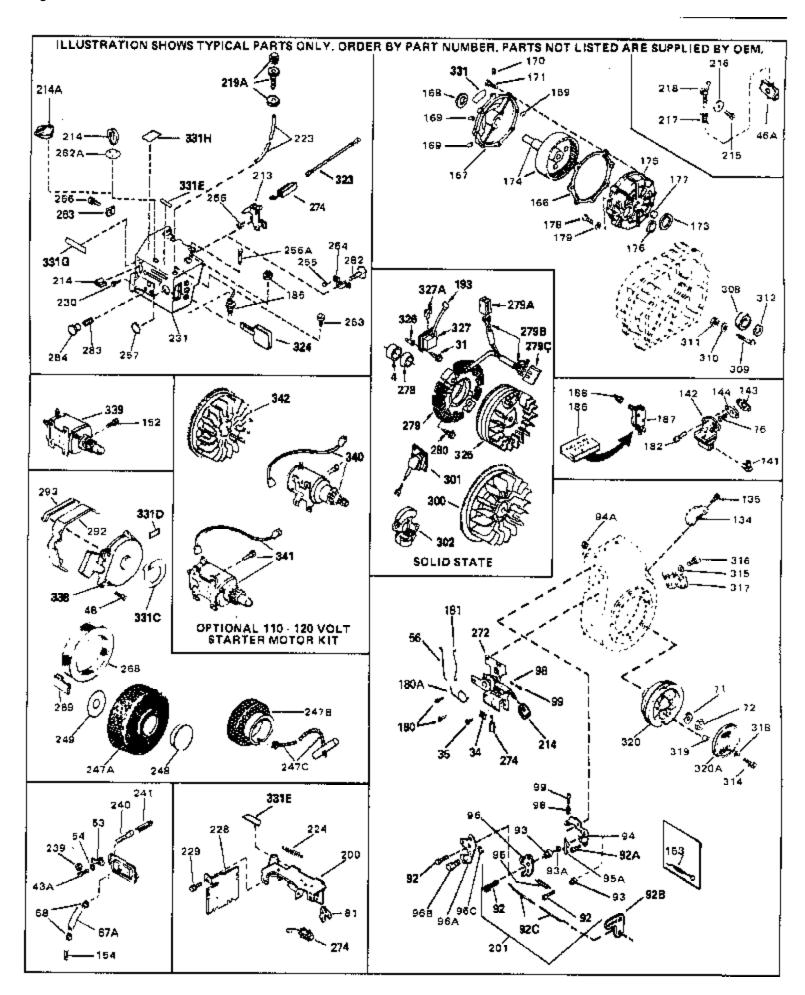

| Ref #            | Part Number Qty   | Description                                                                                                        |
|------------------|-------------------|--------------------------------------------------------------------------------------------------------------------|
|                  | 33032             | Fuel Cap (Charcoal Plastic) (Spurt resistant, Low profile)                                                         |
|                  |                   | (Use as required)                                                                                                  |
| 115              | 24240             |                                                                                                                    |
| 115              | 34210             | Fuel Cap (Red Plastic) (Spurt resistant, High profile) (Use as                                                     |
|                  |                   | required)                                                                                                          |
|                  | 35355             | Fuel Cap (Use as required)                                                                                         |
|                  | 34159             | Plate, Fuel tank mounting                                                                                          |
|                  | 29774             | Fuel Line (Braided 8-1/4" 21 cm)(Use as req.)                                                                      |
|                  | 30705             | Fuel Line (Braided 16") (41 cm) (Use as req.)                                                                      |
|                  | 30962             | Fuel Line (Braided 32") (81 cm) (Use as req.)                                                                      |
|                  | 650128            | Screw, 10-24 x 1/2" (Use as required)                                                                              |
|                  | 30622A            | Extension, Blower housing                                                                                          |
|                  | 650542            | Screw, 5/16-18 x 3/4"                                                                                              |
|                  | 27930A            | Gasket, Exhaust                                                                                                    |
|                  | 30196             | Screw, 5/16-18 x 3/4"                                                                                              |
|                  | 26073             | Washer (Use as required)                                                                                           |
|                  | 650694A           | Screw, 5/16-18 x 2" (Use as required)                                                                              |
|                  | 32589             | Key, Flywheel                                                                                                      |
|                  | 31843A            | Bracket, Governor gear                                                                                             |
|                  | 650836            | Screw, 10-24 x 1/2"                                                                                                |
|                  | 650493            | Screw, 1/4-20 x 1-3/4"                                                                                             |
|                  | 30747             | Clip, Shorting                                                                                                     |
|                  | 650665            | Screw, 1/4-15 x 7/8"                                                                                               |
|                  | 610118            | Cover, Spark plug (Use as required)                                                                                |
|                  | 650561            | Screw, 1/4-20 x 5/8" (Use as required )                                                                            |
|                  | 30939A            | Cover, Cylinder head                                                                                               |
|                  | 32180C            | Line, Primer                                                                                                       |
|                  | 34126             | Bracket, Grommet mounting                                                                                          |
|                  | 650760            | Screw, 8-32 x 3/8"                                                                                                 |
|                  | 28545             | Grommet                                                                                                            |
|                  | 32125             | Cup, Starter                                                                                                       |
|                  | 590417<br>26460   | Screen, Starter cup                                                                                                |
|                  | 31461             | Clamp, Fuel line                                                                                                   |
|                  | 33876             | Bushing, Crankshaft (Use as required)                                                                              |
|                  | 610973            | Gasket, Stator Terminal Ass'y. (As req. on late prod uction)                                                       |
|                  | 27275             | Clip, Hi-tension wire (Use as require d)                                                                           |
|                  | 34246             | Clip, Ground wire (Use as required)                                                                                |
|                  | 34346             | Decal, Instruction                                                                                                 |
|                  | 30547A            | Contact Assy., Breaker                                                                                             |
|                  | 30548B            | Condenser                                                                                                          |
|                  | 631021            | Inlet Needle, Seat & Clip Assy.                                                                                    |
|                  | 631920            | Carburetor (Incl. 75) (Refer to Division 5, Section A, page 138                                                    |
| 000              | 001020            | for breakdown)                                                                                                     |
| 007              | 0400044           | ,                                                                                                                  |
| 337              | 610694A           | Magneto (w/ring gear for 110 volt starter) NOTE: The                                                               |
|                  |                   | complete magneto is not available as an assembly. The                                                              |
|                  |                   | magneto number is shown for reference purposes only.                                                               |
|                  |                   | Order component parts individually, as show in parts list. (Refer to Division 5, Section B, page 24 for breakdown) |
|                  |                   | (India to Division 3, Section B, page 24 for breakdown)                                                            |
| 338              | 590473            | Rewind Starter (Refer to Division 5, Section C, page 29 for                                                        |
|                  |                   | breakdown)                                                                                                         |
| 3/13             | 33239A            | Gasket Set (Incl. items marked*)                                                                                   |
| J <del>4</del> 0 | 00 <u>2</u> 00/ \ | Sacrot Oct (mot norms marrow )                                                                                     |

| Ref # | Part Number Qty | Description                                                                                                                                                                                                                                                                                                  |
|-------|-----------------|--------------------------------------------------------------------------------------------------------------------------------------------------------------------------------------------------------------------------------------------------------------------------------------------------------------|
| 31    | 650489          | Screw, 1/4-20 x 5/8"                                                                                                                                                                                                                                                                                         |
| 34    | 27793           | Clip, Conduit (Use as required)                                                                                                                                                                                                                                                                              |
|       | 28942           | Screw, 10-32 x 3/8" (Use as required)                                                                                                                                                                                                                                                                        |
|       | 650128          | Screw, 10-24 x 1/2"                                                                                                                                                                                                                                                                                          |
|       | 29716           | Screw, 1/4-28 x 7/16"                                                                                                                                                                                                                                                                                        |
|       | 30824           | Link, Throttle                                                                                                                                                                                                                                                                                               |
|       | 650815          | Washer, Belleville                                                                                                                                                                                                                                                                                           |
|       | 8116            | Nut, Hex                                                                                                                                                                                                                                                                                                     |
|       | 33013           | Cover, Bubble                                                                                                                                                                                                                                                                                                |
|       | 650760          |                                                                                                                                                                                                                                                                                                              |
|       | 610118          | Screw, 8-32 x 3/8"                                                                                                                                                                                                                                                                                           |
|       |                 | Cover, Spark plug (Use as required)                                                                                                                                                                                                                                                                          |
|       | 33108A          | Control Bracket (Incl. 224 & 274)                                                                                                                                                                                                                                                                            |
|       | 32410           | Knob, Speed control                                                                                                                                                                                                                                                                                          |
|       | 35438           | Knob, Control                                                                                                                                                                                                                                                                                                |
|       | 570629A         | Primer Assy.                                                                                                                                                                                                                                                                                                 |
|       | 32180C          | Line, Primer                                                                                                                                                                                                                                                                                                 |
|       | 30826           | Spring, Extension                                                                                                                                                                                                                                                                                            |
|       | 650257          | Screw, 8-32 x 5/16"                                                                                                                                                                                                                                                                                          |
|       | 34581           | Cover, Carburetor                                                                                                                                                                                                                                                                                            |
| 254   | 32398           | Bracket, Choke                                                                                                                                                                                                                                                                                               |
| 255   | 28820           | Screw, 10-32 x 1/2"                                                                                                                                                                                                                                                                                          |
| 256   | 650760          | Screw, 8-32 x 3/8"                                                                                                                                                                                                                                                                                           |
| 256A  | 650765          | Screw, 10-32 x 1/2"                                                                                                                                                                                                                                                                                          |
| 263   | 650764          | Nut, "U" Type (Use as required)                                                                                                                                                                                                                                                                              |
|       | 610973          | Terminal Ass'y. (As req. on late prod uction)                                                                                                                                                                                                                                                                |
|       | 34127           | Guard Starter                                                                                                                                                                                                                                                                                                |
|       | 32576           | Seal, Snow guard                                                                                                                                                                                                                                                                                             |
|       | 590473          | Rewind Starter (Refer to Division 5, Section C, page 29 for                                                                                                                                                                                                                                                  |
| 333   | 555.1.6         | breakdown)                                                                                                                                                                                                                                                                                                   |
| 340   | 33328D          | Starter Motor Kit (110-120 Volt) This 110-120 volt starter motor kit may have been added to this engine. It can be added only if cylinder hasdrilled and tapped starter mounting bosses and a ring gear flywheel (see#342). Refer to service number stamped on end cap of motor, or on decal, for identifica |
| 342   | 30811A          | Flywheel (Ring gear flywheel requiredon engines using 110-120 volt starter kits listed above)                                                                                                                                                                                                                |
| 342   | 611042          | Flywheel (Used on Type letters H and above) (Std. Point ignition) (Ring gear flywheel required on engines using 110-120 volt starter kits listed above)                                                                                                                                                      |
| 342   | 611085          | Flywheel (Minimum ring gear flywheel required on engines using 110-120 volt starter kits listed above) (Use with Solid State ignition)                                                                                                                                                                       |