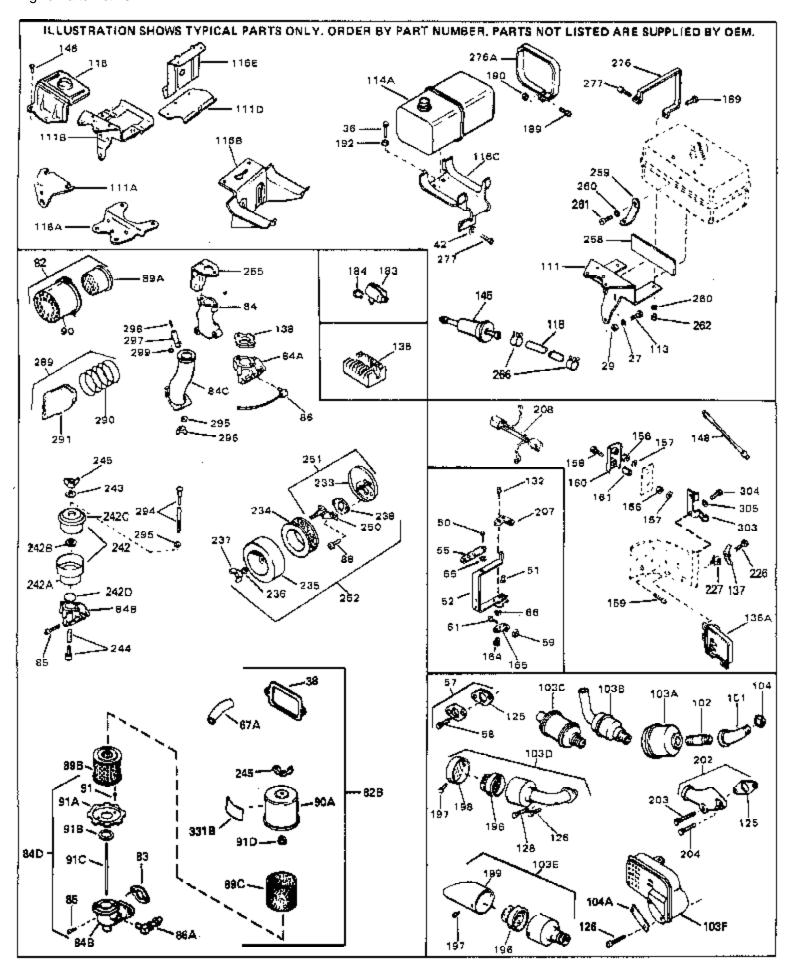

| 41<br>42<br>42<br>42A<br>43<br>45<br>46<br>47<br>48<br>50    | Part Number  28425 26073 650691 650690 650128 27915A 30195A 30196 29716 650548 32326A                | Qty | Description  Cover, Valve spring  Washer (Use as required)  Washer, Flat (Use as required)  Washer, Belleville (Use as required)  Screw, 10-24 x 1/2"  * Gasket, Intake  Flange, Carburetor (Incl. 79 & 80)  Screw, 5/16-18 x 3/4"  Screw, 1/4-28 x 7/16"  Screw, 8-32 x 5/16"  Lever, Governor (New lever does not need 1 of 51,66,132,164,165,207)                                                                          |
|--------------------------------------------------------------|------------------------------------------------------------------------------------------------------|-----|-------------------------------------------------------------------------------------------------------------------------------------------------------------------------------------------------------------------------------------------------------------------------------------------------------------------------------------------------------------------------------------------------------------------------------|
| 56<br>59<br>61<br>62<br>63A                                  | 30205<br>30824<br>29216<br>29826<br>29642<br>30699C<br>30699B                                        |     | Bracket, Adjusting Link, Throttle Nut, Lock, 10-32 Screw, 10-32 x 3/4" Ring, Retaining Rod Assy., Governor (Incl. 64 & 65) Governor Rod Ass'y. (This one-piece governor rodis no longer used. It is replaced by 30699C ass'y.,Ref. no. 63A)                                                                                                                                                                                   |
| 65<br>66<br>67<br>69<br>70<br>71<br>72                       | 30700<br>650494<br>29918<br>35350<br>29747B<br>32158E<br>650815<br>8116<br>29536                     |     | Yoke, Governor Screw, 6-40 x 5/16" Lockwasher, #8 E.T. Tube, Breather Screw, 5/16-24 x 21/32" Blower Housing (For elec.star.)(Incl. 134,135) Washer, Belleville Nut, Hex Blower Housing Baffle (without electric starter knock-out) (Use as required)                                                                                                                                                                         |
| 73                                                           | 35256A                                                                                               |     | Blower Housing Baffle (with electric starter knock-out) (Use as required) (Point Ignition)                                                                                                                                                                                                                                                                                                                                    |
| 75<br>79<br>80                                               | 650561<br>31688A<br>29752<br>650572<br>730164                                                        |     | Screw, 1/4-20 x 5/8"  * Gasket, Carburetor Nut & Lockwasher Assy., 1/4-28 Screw, 1/4-28 x 1-1/8" Air Cleaner Ass'y. (Incl. 60, 83, 87, 88, 89, 90A & 331B) (Use as required)                                                                                                                                                                                                                                                  |
| 100<br>103<br>106<br>107<br>108<br>109<br>110<br>111C<br>113 | 610609<br>29538<br>32401<br>31845<br>30591<br>30588A<br>30590A<br>29193<br>34158<br>650561<br>34186A |     | Ground Wire Base, Engine mounting Muffler Shaft, Mechanical governor Gear Assy., Governor (Incl. 109) Spool, Governor Washer, Flat Ring, Retaining Bracket, Fuel tank Screw, 1/4-20 x 5/8" Fuel Tank (Incl. 115 & 266) NOTE: These tanks were built with different size fuel inlet openings. Tanks with the 1-3/16" I.D. opening use fuel cap 33032 or 34210. Tanks with the 1-1/2" I.D. opening use fuel cap 35355 or 35650. |
| 115                                                          | 410144B                                                                                              |     | Fuel Cap (White Plastic)(Std)(As requ ired)                                                                                                                                                                                                                                                                                                                                                                                   |

| Ref # | Part Number      | Qty | Description                                                                                  |
|-------|------------------|-----|----------------------------------------------------------------------------------------------|
|       | 27513            |     | Lockwasher, 1/4" (Use as required)                                                           |
| 36    | 650697A          |     | Screw, 5/16-18 x 2-1/2" (Use as requi red)                                                   |
| 36    | 650695A          |     | Screw, 5/16-18 x 2-1/4" (Use as required)                                                    |
|       | 650694A          |     | Screw, 5/16-18 x 2" (Use as required)                                                        |
|       | 27896A           |     | * Gasket, Breather cover                                                                     |
|       | 26073            |     | Washer (Use as required)                                                                     |
|       | 650691           |     | Washer, Flat (Use as required)                                                               |
|       | 650548           |     | Screw, 8-32 x 5/16"                                                                          |
|       | 30319            |     | Rivet, Split (Used in early productio n)                                                     |
|       | 32326A           |     | Lever, Governor (New lever does not need 1 of                                                |
|       |                  |     | 51,66,132,164,165,207)                                                                       |
| 55    | 30205            |     | Bracket, Adjusting                                                                           |
|       | 730130           |     | Exh.Adap.Kit (Incl. 58 & 125) (Use as req.)                                                  |
|       | 30196            |     | Screw, 5/16-18 x 3/4" (Use as require d)                                                     |
|       | 29216            |     | Nut, Lock, 10-32                                                                             |
|       | 29826            |     | Screw, 10-32 x 3/4"                                                                          |
|       | 29918            |     | Lockwasher, #8 E.T.                                                                          |
|       | 730561           |     | Air cleaner kit (Incl. 38, 67A, 83, 84B, 85,89B, 89C, 90A, 91,                               |
| 020   | 730301           |     | 91A, 91B, 91C, 91D, 245 & 331B) (Use only on engines with                                    |
|       |                  |     | an externally vented fully adjustable carburetor)                                            |
|       |                  |     | ,                                                                                            |
| 82    | 730127           |     | Air Cleaner Ass'y. (Incl. 60, 83, 87, 88, 89A, 90, 238 &                                     |
|       |                  |     | 331B) (Use as required)                                                                      |
| 84D   | 34819            |     | Air Cleaner Elbow (Incl. 84B, 86A, 91, 91A, 91B & 91C) (Use                                  |
|       |                  |     | in 730561 assembly only) NOTE: 130010 thru 10C & 11                                          |
|       |                  |     | used in early production only.                                                               |
| 103F  | 391026           |     | Opt. Spark Arrest Muffler (Incl.196,1 97,199)                                                |
|       | 650561           |     | Screw, 1/4-20 x 5/8"                                                                         |
|       | 29774            |     | Fuel Line (Braided 8-1/4" 21 cm)(Use as req.)                                                |
|       | 30705            |     | Fuel Line (Braided 16") (41 cm) (Use as req.)                                                |
|       | 30962            |     | Fuel Line (Braided 32") (81 cm) (Use as req.)                                                |
|       | 27930A           |     | Gasket, Exhaust                                                                              |
|       | 30196            |     | Screw, 5/16-18 x 3/4"                                                                        |
|       | 650694A          |     | Screw, 5/16-18 x 2" (Use as required)                                                        |
|       | 650548           |     | Screw, 8-32 x 5/16" (Early production )                                                      |
|       | 34067            |     | Wire Assy., Alternator adapter (4-1/4 ")                                                     |
|       | 34069            |     | Wire Assy., Alternator adapter (4-1/4") Wire Assy., Alternator adapter (6-3/4")              |
|       | 31288            |     |                                                                                              |
|       |                  |     | Exh. Adaptor Kit (Incl.125,203,204) ( As req.)<br>Screw, 5/16-18 x 2-1/2" (Use as requi red) |
|       | 650697A          |     |                                                                                              |
|       | 6021A            |     | Screw, 5/16-18 x 1-1/2" (Use as requi red)                                                   |
|       | 650760<br>335.45 |     | Screw, 8-32 x 3/8"                                                                           |
|       | 28545            |     | Grommet                                                                                      |
| 266   | 26460            |     | Clamp, Fuel line                                                                             |