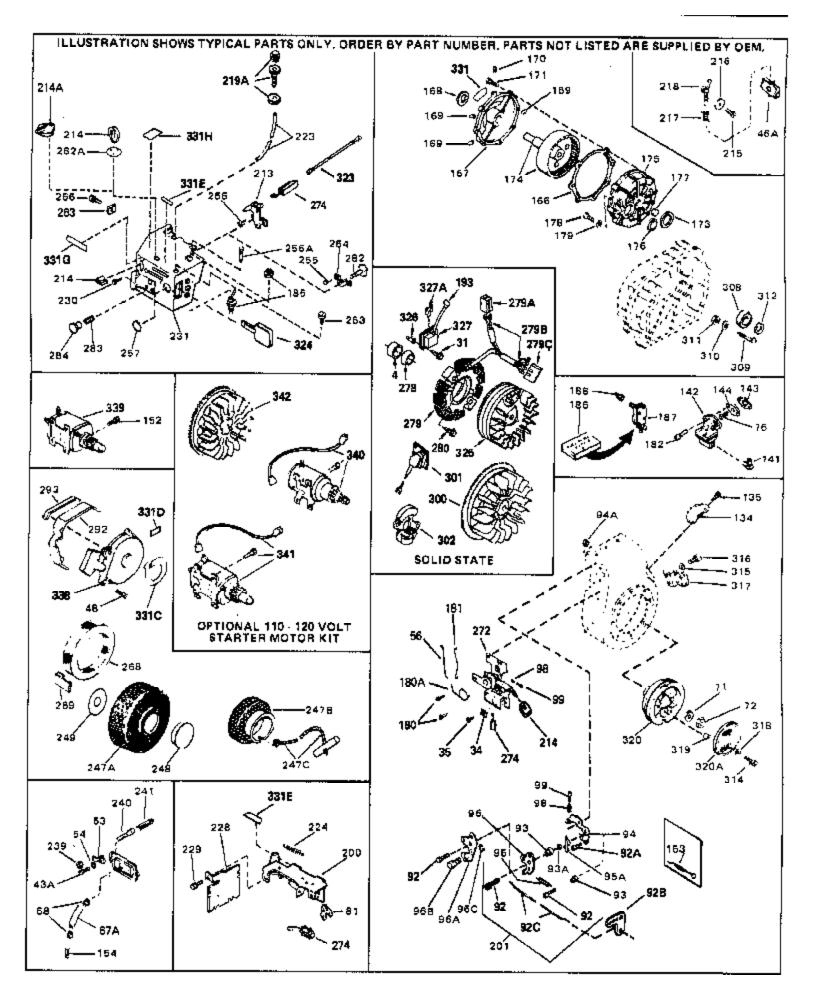

|      |         | / Description                                                                                                                                                                                                                                                                       |
|------|---------|-------------------------------------------------------------------------------------------------------------------------------------------------------------------------------------------------------------------------------------------------------------------------------------|
| 115  | 33032   | Fuel Cap (Charcoal Plastic) (Spurt resistant, Low profile)<br>(Use as required)                                                                                                                                                                                                     |
| 115  | 34210   | Fuel Cap (Red Plastic) (Spurt resistant, High profile) (Use as required)                                                                                                                                                                                                            |
| 115  | 35355   | Fuel Cap (Use as required)                                                                                                                                                                                                                                                          |
| 116D | 34159   | Plate, Fuel tank mounting                                                                                                                                                                                                                                                           |
|      | 32961   | Valve, Shut-off                                                                                                                                                                                                                                                                     |
|      | 29774   | Fuel Line (Braided 8-1/4" 21 cm)(Use as req.)                                                                                                                                                                                                                                       |
|      | 30705   | Fuel Line (Braided 16") (41 cm) (Use as req.)                                                                                                                                                                                                                                       |
|      | 30962   | Fuel Line (Braided 32") (81 cm) (Use as req.)                                                                                                                                                                                                                                       |
|      | 650128  | Screw, 10-24 x 1/2" (Use as required)                                                                                                                                                                                                                                               |
|      |         |                                                                                                                                                                                                                                                                                     |
|      | 30622A  | Extension, Blower housing                                                                                                                                                                                                                                                           |
|      | 650542  | Screw, 5/16-18 x 3/4"                                                                                                                                                                                                                                                               |
|      | 27930A  | Gasket, Exhaust                                                                                                                                                                                                                                                                     |
|      | 30196   | Screw, 5/16-18 x 3/4"                                                                                                                                                                                                                                                               |
|      | 26073   | Washer (Use as required)                                                                                                                                                                                                                                                            |
|      | 650694A | Screw, 5/16-18 x 2" (Use as required)                                                                                                                                                                                                                                               |
| 129  | 32589   | Key, Flywheel                                                                                                                                                                                                                                                                       |
| 130  | 31843A  | Bracket, Governor gear                                                                                                                                                                                                                                                              |
| 131  | 650836  | Screw, 10-24 x 1/2"                                                                                                                                                                                                                                                                 |
| 133  | 650493  | Screw, 1/4-20 x 1-3/4"                                                                                                                                                                                                                                                              |
|      | 30747   | Clip, Shorting                                                                                                                                                                                                                                                                      |
|      | 650665  | Screw, 1/4-15 x 7/8"                                                                                                                                                                                                                                                                |
|      | 610118  | Cover, Spark plug (Use as required)                                                                                                                                                                                                                                                 |
|      | 650561  | Screw, 1/4-20 x 5/8" (Use as required )                                                                                                                                                                                                                                             |
|      | 30939A  | Cover, Cylinder head                                                                                                                                                                                                                                                                |
|      | 32180C  | Line, Primer                                                                                                                                                                                                                                                                        |
|      |         |                                                                                                                                                                                                                                                                                     |
|      | 34126   | Bracket, Grommet mounting                                                                                                                                                                                                                                                           |
|      | 650760  | Screw, 8-32 x 3/8"                                                                                                                                                                                                                                                                  |
|      | 28545   | Grommet                                                                                                                                                                                                                                                                             |
|      | 32125   | Cup, Starter                                                                                                                                                                                                                                                                        |
|      | 590417  | Screen, Starter cup                                                                                                                                                                                                                                                                 |
|      | 26460   | Clamp, Fuel line                                                                                                                                                                                                                                                                    |
|      | 31461   | Bushing, Crankshaft (Use as required)                                                                                                                                                                                                                                               |
| 271  | 33876   | Gasket, Stator                                                                                                                                                                                                                                                                      |
| 274  | 610973  | Terminal Ass'y. (As req. on late prod uction)                                                                                                                                                                                                                                       |
| 287  | 27275   | Clip, Hi-tension wire (Use as require d)                                                                                                                                                                                                                                            |
| 287  | 34246   | Clip, Ground wire (Use as required)                                                                                                                                                                                                                                                 |
| 331A | 34346   | Decal, Instruction                                                                                                                                                                                                                                                                  |
| 332  | 30547A  | Contact Assy., Breaker                                                                                                                                                                                                                                                              |
|      | 30548B  | Condenser                                                                                                                                                                                                                                                                           |
|      | 631021  | Inlet Needle, Seat & Clip Assy.                                                                                                                                                                                                                                                     |
|      | 631920  | Carburetor (Incl. 75) (Refer to Division 5, Section A, page 13                                                                                                                                                                                                                      |
|      | 001020  | for breakdown)                                                                                                                                                                                                                                                                      |
| 337  | 610694A | Magneto (w/ring gear for 110 volt sta rter) NOTE: The complete magneto is not available as an assembly. The magneto number is shown for reference purposes only. Order component parts individually, as show in parts list. (Refer to Division 5, Section B, page 24 for breakdown) |
| 338  | 590473  | Rewind Starter (Refer to Division 5, Section C, page 29 for breakdown)                                                                                                                                                                                                              |
| 343  | 33239A  | Gasket Set (Incl. items marked*)                                                                                                                                                                                                                                                    |
|      |         |                                                                                                                                                                                                                                                                                     |

| Ref # | Part Number | Qty | Description                                                   |
|-------|-------------|-----|---------------------------------------------------------------|
| 31    | 650489      |     | Screw, 1/4-20 x 5/8"                                          |
| 34    | 27793       |     | Clip, Conduit (Use as required)                               |
| 35    | 28942       |     | Screw, 10-32 x 3/8" (Use as required)                         |
| 43A   | 650128      |     | Screw, 10-24 x 1/2"                                           |
| 48    | 29716       |     | Screw, 1/4-28 x 7/16"                                         |
|       | 30824       |     | Link, Throttle                                                |
|       | 650815      |     | Washer, Belleville                                            |
|       | 8116        |     | Nut, Hex                                                      |
|       | 33013       |     | Cover, Bubble                                                 |
|       | 650736      |     | Screw, 10-16 x 3/8"                                           |
|       | 610118      |     | Cover, Spark plug (Use as required)                           |
|       | 33108A      |     | Control Bracket (Incl. 224 & 274)                             |
|       | 32410       |     | Knob, Speed control                                           |
|       | 570629A     |     | Primer Assy.                                                  |
|       | 32180C      |     | Line, Primer                                                  |
|       | 30826       |     |                                                               |
|       |             |     | Spring, Extension                                             |
|       | 650257      |     | Screw, 8-32 x 5/16"                                           |
|       | 34217       |     | Cover, Carburetor                                             |
|       | 32398       |     | Bracket, Choke                                                |
|       | 28820       |     | Screw, 10-32 x 1/2"                                           |
|       | 650765      |     | Screw, 10-32 x 1/2"                                           |
|       | 650760      |     | Screw, 8-32 x 3/8"                                            |
|       | 31291       |     | Plug, Cover                                                   |
|       | 650764      |     | Nut, "U" Type (Use as required)                               |
|       | 610973      |     | Terminal Ass'y. (As req. on late prod uction)                 |
|       | 34132       |     | Plate, Choke indicator                                        |
|       | 34127       |     | Guard Starter                                                 |
|       | 32576       |     | Seal, Snow guard                                              |
| 338   | 590473      |     | Rewind Starter (Refer to Division 5, Section C, page 29 for   |
|       |             |     | breakdown)                                                    |
| 340   | 33328D      |     | Starter Motor Kit (110-120 Volt) This 110-120 volt starter    |
|       |             |     | motor kit may have been added to this engine. It can be       |
|       |             |     | added only if cylinder hasdrilled and tapped starter mounting |
|       |             |     | bosses and a ring gear flywheel (see#342). Refer to service   |
|       |             |     | number stamped on end cap of motor, or on decal, for          |
|       |             |     | identifica                                                    |
| 342   | 30811A      |     | Flywheel (Ring gear flywheel requiredon engines using         |
|       |             |     | 110-120 volt starter kits listed above)                       |
| 342   | 611042      |     | Flywheel (Used on Type letters H and above) (Std. Point       |
| 512   | ····        |     | ignition) (Ring gear flywheel required on engines using       |
|       |             |     | 110-120 volt starter kits listed above)                       |
|       |             |     | ,                                                             |
| 342   | 611085      |     | Flywheel (Minimum ring gear flywheel required on engines      |
|       |             |     | using 110-120 volt starter kits listed above) (Use withSolid  |
|       |             |     | State ignition)                                               |
|       |             |     |                                                               |