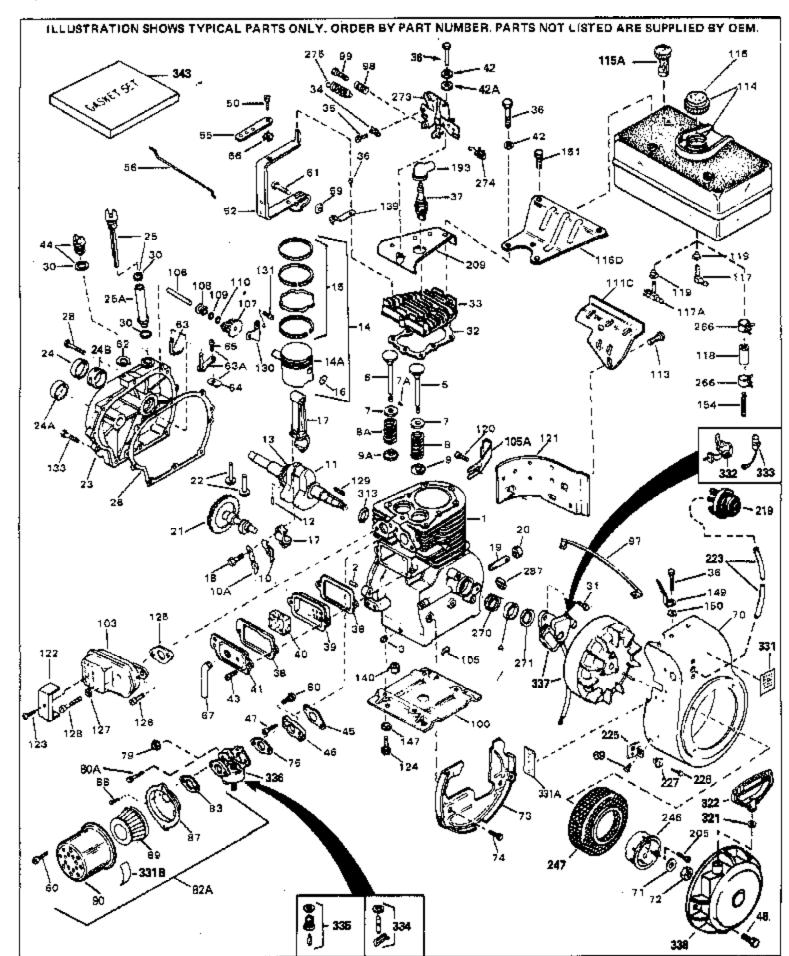

H70-130213D Engine Parts List #1

| Ref # | Part Number | Qty | Description                                              |
|-------|-------------|-----|----------------------------------------------------------|
| 1     | 32586C      |     | Cylinder (Incl. 2, 3, 4 & 76) (2-3/4" Bore)              |
| 2     | 27652       |     | Pin, Dowel                                               |
|       | 27642       |     | Plug, Oil drain                                          |
|       | 32630       |     | Seal, Oil                                                |
|       | 32783       |     |                                                          |
|       |             |     | Intake Valve (Std.) (Incl. 9)                            |
|       | 32784       |     | Intake Valve (1/32" OS) (Incl. 9)                        |
|       | 27878A      |     | Exhaust Valve (Std.) (Incl. 9)                           |
|       | 27880A      |     | Exhaust Valve (1/32" OS) (Incl. 9)                       |
| 7A    | 20810       |     | Pin, Valve spring retainer (Use as re quired)            |
| 7     | 27882       |     | Cap, Upper valve spring                                  |
| 8A    | 27881       |     | Spring, Valve                                            |
|       | 27881       |     | Spring, Valve                                            |
|       | 32581       |     | Cap, Lower valve spring                                  |
|       | 32581       |     | Cap, Lower valve spring                                  |
|       | 32590       |     | Plate, Lock & Oil dipper (This plate may be replaced by  |
| IUA   | 32390       |     |                                                          |
|       |             |     | 34242 oil dipper but 650662C screw must be used.)        |
| 10    | 34242       |     | Dipper, Oil                                              |
|       | 32587       |     | Crankshaft (Incl. 12 & 13)                               |
|       | 29783       |     | Crankshaft Gear Pin (Early production )                  |
|       | 27884       |     | Gear, Crankshaft (Used in early production) This gear is |
| 15    | 27804       |     |                                                          |
|       |             |     | servicable onlywhen it is pinned to the crankshaft.      |
| 14    | 34517       |     | Piston, Pin & Ring Set (Std.) (2-3/4" Bore)              |
|       | 34518       |     | Piston, Pin & Ring Set (.010" OS)                        |
|       | 34519       |     | Piston, Pin & Ring Set (.020" OS)                        |
|       | 32592B      |     | Piston & Pin Ass'y. (Std.)(2-3/4")(In cl.16)             |
|       | 32593B      |     |                                                          |
|       |             |     | Piston & Pin Ass'y. (.010" OS) (Incl. 16)                |
|       | 32594B      |     | Piston & Pin Ass'y. (.020" OS) (Incl. 16)                |
|       | 32595       |     | Ring Set (Std.) (2-3/4" Bore)                            |
|       | 32596       |     | Ring Set (.010" OS)                                      |
|       | 32597       |     | Ring Set (.020" OS)                                      |
| 16    | 27888       |     | Ring, Piston pin retaining                               |
| 17    | 32591C      |     | Rod Assy., Connecting (Incl. 10 & 18)                    |
| 18    | 650662C     |     | Screw, Connecting rod (2 each)                           |
|       | 32678       |     | Nipple, Oil drain                                        |
|       | 30969       |     | Cap, Oil drain                                           |
|       | 32115       |     | Camshaft (MCR)                                           |
|       | 34034       |     |                                                          |
|       |             |     | Lifter, Valve                                            |
|       | 31303B      |     | Cover, Cylinder (Incl. 24, 106 & 279)                    |
|       | 28427       |     | Seal, Oil                                                |
|       | 31546       |     | Bushing, Crankshaft (Use as required)                    |
|       | 31297       |     | Dipstick, Oil (Incl. 30)                                 |
|       | 30684       |     | * Gasket, Cylinder cover                                 |
| 28    | 650488      |     | Screw, 1/4-20 x 1-1/4"                                   |
| 30    | 29673       |     | * Gasket, Oil filler                                     |
|       | 650489      |     | Screw, 1/4-20 x 5/8"                                     |
|       | 32631A      |     | * Gasket, Cylinder head                                  |
|       | 30938A      |     | Head, Cylinder                                           |
|       | 27793       |     | Clip, Conduit (Use as required)                          |
|       | 28942       |     |                                                          |
|       |             |     | Screw, 10-32 x 3/8" (Use as required)                    |
|       | 650697A     |     | Screw, 5/16-18 x 2-1/2" (Use as required)                |
|       | 650695A     |     | Screw, 5/16-18 x 2-1/4" (Use as required)                |
|       | 650694A     |     | Screw, 5/16-18 x 2" (Use as required)                    |
|       | 33636       |     | Resistor Spark Plug (RJ-8C)                              |
| 37    | 34251       |     | Resistor Spark Plug                                      |
|       | 27896A      |     | * Gasket, Breather cover                                 |
|       | 28423       |     | Body, Breather                                           |
|       | 28424       |     | Element, Breather                                        |
| -10   |             |     |                                                          |

|     |         | y Description                                                   |
|-----|---------|-----------------------------------------------------------------|
|     | 28425   | Cover, Valve spring                                             |
|     | 26073   | Washer (Use as required)                                        |
| 42  | 650691  | Washer, Flat (Use as required)                                  |
| 42A | 650690  | Washer, Belleville (Use as required)                            |
| 43  | 650128  | Screw, 10-24 x 1/2"                                             |
|     | 27915A  | * Gasket, Intake                                                |
|     | 30195A  | Flange, Carburetor (Incl. 79 & 80)                              |
|     | 30196   | Screw, 5/16-18 x 3/4"                                           |
|     | 29716   | Screw, 1/4-28 x 7/16"                                           |
|     | 650548  | Screw, 8-32 x 5/16"                                             |
|     | 32326A  | Lever, Governor (New lever does not need 1 of                   |
| JZ  | 52520A  | 51,66,132,164,165,207)                                          |
| 55  | 30205   | Bracket, Adjusting                                              |
| 56  | 30824   | Link, Throttle                                                  |
| 59  | 29216   | Nut, Lock, 10-32                                                |
| 61  | 29826   | Screw, 10-32 x 3/4"                                             |
| 62  | 29642   | Ring, Retaining                                                 |
|     | 30699C  | Rod Assy., Governor (Incl. 64 & 65)                             |
|     | 30699B  | Governor Rod Ass'y. (This one-piece governor rodis no longer    |
|     | 000002  | used. It is replaced by 30699C ass'y.,Ref. no. 63A)             |
| 64  | 30700   | Yoke, Governor                                                  |
| 65  | 650494  | Screw, 6-40 x 5/16"                                             |
| 66  | 29918   | Lockwasher, #8 E.T.                                             |
| 67  | 35350   | Tube, Breather                                                  |
|     | 29747B  | Screw, 5/16-24 x 21/32"                                         |
|     | 32158E  | Blower Housing (For elec.star.)(Incl. 134,135)                  |
|     | 650815  | Washer, Belleville                                              |
|     | 8116    | Nut, Hex                                                        |
|     | 29536   | Blower Housing Baffle (without electric starter knock-out)      |
| 75  | 23000   | (Use as required)                                               |
| 73  | 35256A  | Blower Housing Baffle (with electric starter knock-out) (Use    |
| -   |         | as required) (Point Ignition)                                   |
| 74  | 650561  | Screw, 1/4-20 x 5/8"                                            |
| 75  | 31688A  | * Gasket, Carburetor                                            |
|     | 29752   | Nut & Lockwasher Assy., 1/4-28                                  |
|     | 650572  | Screw, 1/4-28 x 1-1/8"                                          |
|     | 730164  | Air Cleaner Ass'y. (Incl. 60, 83, 87, 88, 89, 90A & 331B)       |
|     |         | (Use as required)                                               |
|     | 34240   | Ground Wire                                                     |
|     | 29538   | Base, Engine mounting                                           |
| 103 | 32401   | Muffler                                                         |
| 106 | 31845   | Shaft, Mechanical governor                                      |
| 107 | 30591   | Gear Assy., Governor (Incl. 109)                                |
| 108 | 30588A  | Spool, Governor                                                 |
|     | 30590A  | Washer, Flat                                                    |
|     | 29193   | Ring, Retaining                                                 |
|     | 34158   | Bracket, Fuel tank                                              |
|     | 650561  | Screw, 1/4-20 x 5/8"                                            |
|     | 34156A  | Fuel Tank (Incl. 115 & 266) NOTE: These tanks were built        |
| 114 |         |                                                                 |
|     |         | with different size fuel inlet openings. Tanks with the 1-3/16" |
|     |         | I.D. opening use fuel cap 33032 or 34210. Tanks with the        |
|     |         | 1-1/2" I.D. opening use fuel cap 35355 or 35650.                |
| 115 | 410144B | Fuel Cap (White Plastic)(Std)(As required)                      |
|     |         |                                                                 |

|      |         | / Description                                                                                                                                                                                                                                                                       |
|------|---------|-------------------------------------------------------------------------------------------------------------------------------------------------------------------------------------------------------------------------------------------------------------------------------------|
| 115  | 33032   | Fuel Cap (Charcoal Plastic) (Spurt resistant, Low profile)<br>(Use as required)                                                                                                                                                                                                     |
| 115  | 34210   | Fuel Cap (Red Plastic) (Spurt resistant, High profile) (Use as required)                                                                                                                                                                                                            |
| 115  | 35355   | Fuel Cap (Use as required)                                                                                                                                                                                                                                                          |
| 116D | 34159   | Plate, Fuel tank mounting                                                                                                                                                                                                                                                           |
|      | 32961   | Valve, Shut-off                                                                                                                                                                                                                                                                     |
|      | 29774   | Fuel Line (Braided 8-1/4" 21 cm)(Use as req.)                                                                                                                                                                                                                                       |
|      | 30705   | Fuel Line (Braided 16") (41 cm) (Use as req.)                                                                                                                                                                                                                                       |
|      | 30962   | Fuel Line (Braided 32") (81 cm) (Use as req.)                                                                                                                                                                                                                                       |
|      | 650128  | Screw, 10-24 x 1/2" (Use as required)                                                                                                                                                                                                                                               |
|      |         |                                                                                                                                                                                                                                                                                     |
|      | 30622A  | Extension, Blower housing                                                                                                                                                                                                                                                           |
|      | 650542  | Screw, 5/16-18 x 3/4"                                                                                                                                                                                                                                                               |
|      | 27930A  | Gasket, Exhaust                                                                                                                                                                                                                                                                     |
|      | 30196   | Screw, 5/16-18 x 3/4"                                                                                                                                                                                                                                                               |
|      | 26073   | Washer (Use as required)                                                                                                                                                                                                                                                            |
|      | 650694A | Screw, 5/16-18 x 2" (Use as required)                                                                                                                                                                                                                                               |
| 129  | 32589   | Key, Flywheel                                                                                                                                                                                                                                                                       |
| 130  | 31843A  | Bracket, Governor gear                                                                                                                                                                                                                                                              |
| 131  | 650836  | Screw, 10-24 x 1/2"                                                                                                                                                                                                                                                                 |
| 133  | 650493  | Screw, 1/4-20 x 1-3/4"                                                                                                                                                                                                                                                              |
|      | 30747   | Clip, Shorting                                                                                                                                                                                                                                                                      |
|      | 650665  | Screw, 1/4-15 x 7/8"                                                                                                                                                                                                                                                                |
|      | 610118  | Cover, Spark plug (Use as required)                                                                                                                                                                                                                                                 |
|      | 650561  | Screw, 1/4-20 x 5/8" (Use as required )                                                                                                                                                                                                                                             |
|      | 30939A  | Cover, Cylinder head                                                                                                                                                                                                                                                                |
|      | 32180C  | Line, Primer                                                                                                                                                                                                                                                                        |
|      |         |                                                                                                                                                                                                                                                                                     |
|      | 34126   | Bracket, Grommet mounting                                                                                                                                                                                                                                                           |
|      | 650760  | Screw, 8-32 x 3/8"                                                                                                                                                                                                                                                                  |
|      | 28545   | Grommet                                                                                                                                                                                                                                                                             |
|      | 32125   | Cup, Starter                                                                                                                                                                                                                                                                        |
|      | 590417  | Screen, Starter cup                                                                                                                                                                                                                                                                 |
|      | 26460   | Clamp, Fuel line                                                                                                                                                                                                                                                                    |
|      | 31461   | Bushing, Crankshaft (Use as required)                                                                                                                                                                                                                                               |
| 271  | 33876   | Gasket, Stator                                                                                                                                                                                                                                                                      |
| 274  | 610973  | Terminal Ass'y. (As req. on late prod uction)                                                                                                                                                                                                                                       |
| 287  | 27275   | Clip, Hi-tension wire (Use as require d)                                                                                                                                                                                                                                            |
| 287  | 34246   | Clip, Ground wire (Use as required)                                                                                                                                                                                                                                                 |
| 331A | 34346   | Decal, Instruction                                                                                                                                                                                                                                                                  |
| 332  | 30547A  | Contact Assy., Breaker                                                                                                                                                                                                                                                              |
|      | 30548B  | Condenser                                                                                                                                                                                                                                                                           |
|      | 631021  | Inlet Needle, Seat & Clip Assy.                                                                                                                                                                                                                                                     |
|      | 631920  | Carburetor (Incl. 75) (Refer to Division 5, Section A, page 13                                                                                                                                                                                                                      |
|      | 001020  | for breakdown)                                                                                                                                                                                                                                                                      |
| 337  | 610694A | Magneto (w/ring gear for 110 volt sta rter) NOTE: The complete magneto is not available as an assembly. The magneto number is shown for reference purposes only. Order component parts individually, as show in parts list. (Refer to Division 5, Section B, page 24 for breakdown) |
| 338  | 590473  | Rewind Starter (Refer to Division 5, Section C, page 29 for breakdown)                                                                                                                                                                                                              |
| 343  | 33239A  | Gasket Set (Incl. items marked*)                                                                                                                                                                                                                                                    |
|      |         |                                                                                                                                                                                                                                                                                     |

| Ref # | Part Number | Qty | Description                                                   |
|-------|-------------|-----|---------------------------------------------------------------|
| 31    | 650489      |     | Screw, 1/4-20 x 5/8"                                          |
| 34    | 27793       |     | Clip, Conduit (Use as required)                               |
| 35    | 28942       |     | Screw, 10-32 x 3/8" (Use as required)                         |
| 43A   | 650128      |     | Screw, 10-24 x 1/2"                                           |
| 48    | 29716       |     | Screw, 1/4-28 x 7/16"                                         |
|       | 30824       |     | Link, Throttle                                                |
|       | 650815      |     | Washer, Belleville                                            |
|       | 8116        |     | Nut, Hex                                                      |
|       | 33013       |     | Cover, Bubble                                                 |
|       | 650736      |     | Screw, 10-16 x 3/8"                                           |
|       | 610118      |     | Cover, Spark plug (Use as required)                           |
|       | 33108A      |     | Control Bracket (Incl. 224 & 274)                             |
|       | 32410       |     | Knob, Speed control                                           |
|       | 570629A     |     | Primer Assy.                                                  |
|       | 32180C      |     | Line, Primer                                                  |
|       | 30826       |     |                                                               |
|       |             |     | Spring, Extension                                             |
|       | 650257      |     | Screw, 8-32 x 5/16"                                           |
|       | 34217       |     | Cover, Carburetor                                             |
|       | 32398       |     | Bracket, Choke                                                |
|       | 28820       |     | Screw, 10-32 x 1/2"                                           |
|       | 650765      |     | Screw, 10-32 x 1/2"                                           |
|       | 650760      |     | Screw, 8-32 x 3/8"                                            |
|       | 31291       |     | Plug, Cover                                                   |
|       | 650764      |     | Nut, "U" Type (Use as required)                               |
|       | 610973      |     | Terminal Ass'y. (As req. on late prod uction)                 |
|       | 34132       |     | Plate, Choke indicator                                        |
|       | 34127       |     | Guard Starter                                                 |
|       | 32576       |     | Seal, Snow guard                                              |
| 338   | 590473      |     | Rewind Starter (Refer to Division 5, Section C, page 29 for   |
|       |             |     | breakdown)                                                    |
| 340   | 33328D      |     | Starter Motor Kit (110-120 Volt) This 110-120 volt starter    |
|       |             |     | motor kit may have been added to this engine. It can be       |
|       |             |     | added only if cylinder hasdrilled and tapped starter mounting |
|       |             |     | bosses and a ring gear flywheel (see#342). Refer to service   |
|       |             |     | number stamped on end cap of motor, or on decal, for          |
|       |             |     | identifica                                                    |
| 342   | 30811A      |     | Flywheel (Ring gear flywheel requiredon engines using         |
|       |             |     | 110-120 volt starter kits listed above)                       |
| 342   | 611042      |     | Flywheel (Used on Type letters H and above) (Std. Point       |
| 512   | ····        |     | ignition) (Ring gear flywheel required on engines using       |
|       |             |     | 110-120 volt starter kits listed above)                       |
|       |             |     | ,                                                             |
| 342   | 611085      |     | Flywheel (Minimum ring gear flywheel required on engines      |
|       |             |     | using 110-120 volt starter kits listed above) (Use withSolid  |
|       |             |     | State ignition)                                               |
|       |             |     |                                                               |