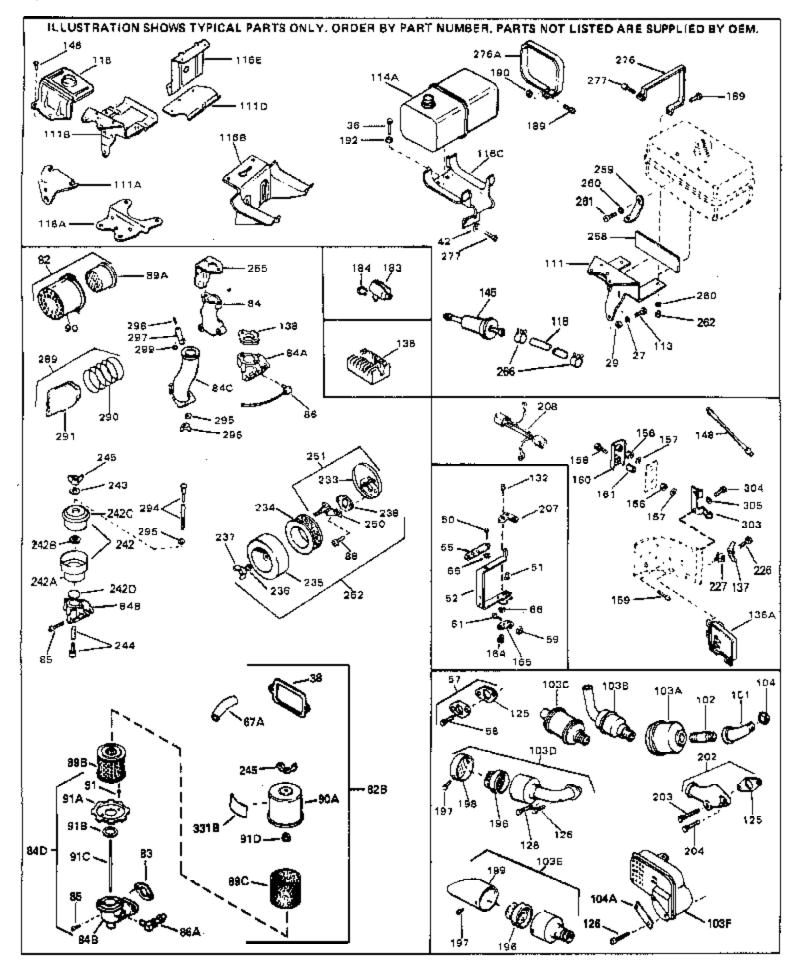

|     |         | y Description                                                   |
|-----|---------|-----------------------------------------------------------------|
|     | 28425   | Cover, Valve spring                                             |
|     | 26073   | Washer (Use as required)                                        |
| 42  | 650691  | Washer, Flat (Use as required)                                  |
| 42A | 650690  | Washer, Belleville (Use as required)                            |
| 43  | 650128  | Screw, 10-24 x 1/2"                                             |
|     | 27915A  | * Gasket, Intake                                                |
|     | 30195A  | Flange, Carburetor (Incl. 79 & 80)                              |
|     | 30196   | Screw, 5/16-18 x 3/4"                                           |
|     | 29716   | Screw, 1/4-28 x 7/16"                                           |
|     | 650548  | Screw, 8-32 x 5/16"                                             |
|     | 32326A  | Lever, Governor (New lever does not need 1 of                   |
| JZ  | 52520A  | 51,66,132,164,165,207)                                          |
| 55  | 30205   | Bracket, Adjusting                                              |
| 56  | 30824   | Link, Throttle                                                  |
| 59  | 29216   | Nut, Lock, 10-32                                                |
| 61  | 29826   | Screw, 10-32 x 3/4"                                             |
| 62  | 29642   | Ring, Retaining                                                 |
|     | 30699C  | Rod Assy., Governor (Incl. 64 & 65)                             |
|     | 30699B  | Governor Rod Ass'y. (This one-piece governor rodis no longer    |
|     | 000002  | used. It is replaced by 30699C ass'y.,Ref. no. 63A)             |
| 64  | 30700   | Yoke, Governor                                                  |
| 65  | 650494  | Screw, 6-40 x 5/16"                                             |
| 66  | 29918   | Lockwasher, #8 E.T.                                             |
| 67  | 35350   | Tube, Breather                                                  |
|     | 29747B  | Screw, 5/16-24 x 21/32"                                         |
|     | 32158E  | Blower Housing (For elec.star.)(Incl. 134,135)                  |
|     | 650815  | Washer, Belleville                                              |
|     | 8116    | Nut, Hex                                                        |
|     | 29536   | Blower Housing Baffle (without electric starter knock-out)      |
| 75  | 23000   | (Use as required)                                               |
| 73  | 35256A  | Blower Housing Baffle (with electric starter knock-out) (Use    |
| -   |         | as required) (Point Ignition)                                   |
| 74  | 650561  | Screw, 1/4-20 x 5/8"                                            |
| 75  | 31688A  | * Gasket, Carburetor                                            |
|     | 29752   | Nut & Lockwasher Assy., 1/4-28                                  |
|     | 650572  | Screw, 1/4-28 x 1-1/8"                                          |
|     | 730164  | Air Cleaner Ass'y. (Incl. 60, 83, 87, 88, 89, 90A & 331B)       |
|     |         | (Use as required)                                               |
|     | 34240   | Ground Wire                                                     |
|     | 29538   | Base, Engine mounting                                           |
| 103 | 32401   | Muffler                                                         |
| 106 | 31845   | Shaft, Mechanical governor                                      |
| 107 | 30591   | Gear Assy., Governor (Incl. 109)                                |
| 108 | 30588A  | Spool, Governor                                                 |
|     | 30590A  | Washer, Flat                                                    |
|     | 29193   | Ring, Retaining                                                 |
|     | 34158   | Bracket, Fuel tank                                              |
|     | 650561  | Screw, 1/4-20 x 5/8"                                            |
|     | 34156A  | Fuel Tank (Incl. 115 & 266) NOTE: These tanks were built        |
| 114 |         |                                                                 |
|     |         | with different size fuel inlet openings. Tanks with the 1-3/16" |
|     |         | I.D. opening use fuel cap 33032 or 34210. Tanks with the        |
|     |         | 1-1/2" I.D. opening use fuel cap 35355 or 35650.                |
| 115 | 410144B | Fuel Cap (White Plastic)(Std)(As required)                      |
|     |         |                                                                 |

|      |         | / Description                                                                                                                                                                                                                                                                       |
|------|---------|-------------------------------------------------------------------------------------------------------------------------------------------------------------------------------------------------------------------------------------------------------------------------------------|
| 115  | 33032   | Fuel Cap (Charcoal Plastic) (Spurt resistant, Low profile)<br>(Use as required)                                                                                                                                                                                                     |
| 115  | 34210   | Fuel Cap (Red Plastic) (Spurt resistant, High profile) (Use as required)                                                                                                                                                                                                            |
| 115  | 35355   | Fuel Cap (Use as required)                                                                                                                                                                                                                                                          |
| 116D | 34159   | Plate, Fuel tank mounting                                                                                                                                                                                                                                                           |
|      | 32961   | Valve, Shut-off                                                                                                                                                                                                                                                                     |
|      | 29774   | Fuel Line (Braided 8-1/4" 21 cm)(Use as req.)                                                                                                                                                                                                                                       |
|      | 30705   | Fuel Line (Braided 16") (41 cm) (Use as req.)                                                                                                                                                                                                                                       |
|      | 30962   | Fuel Line (Braided 32") (81 cm) (Use as req.)                                                                                                                                                                                                                                       |
|      | 650128  | Screw, 10-24 x 1/2" (Use as required)                                                                                                                                                                                                                                               |
|      |         |                                                                                                                                                                                                                                                                                     |
|      | 30622A  | Extension, Blower housing                                                                                                                                                                                                                                                           |
|      | 650542  | Screw, 5/16-18 x 3/4"                                                                                                                                                                                                                                                               |
|      | 27930A  | Gasket, Exhaust                                                                                                                                                                                                                                                                     |
|      | 30196   | Screw, 5/16-18 x 3/4"                                                                                                                                                                                                                                                               |
|      | 26073   | Washer (Use as required)                                                                                                                                                                                                                                                            |
|      | 650694A | Screw, 5/16-18 x 2" (Use as required)                                                                                                                                                                                                                                               |
| 129  | 32589   | Key, Flywheel                                                                                                                                                                                                                                                                       |
| 130  | 31843A  | Bracket, Governor gear                                                                                                                                                                                                                                                              |
| 131  | 650836  | Screw, 10-24 x 1/2"                                                                                                                                                                                                                                                                 |
| 133  | 650493  | Screw, 1/4-20 x 1-3/4"                                                                                                                                                                                                                                                              |
|      | 30747   | Clip, Shorting                                                                                                                                                                                                                                                                      |
|      | 650665  | Screw, 1/4-15 x 7/8"                                                                                                                                                                                                                                                                |
|      | 610118  | Cover, Spark plug (Use as required)                                                                                                                                                                                                                                                 |
|      | 650561  | Screw, 1/4-20 x 5/8" (Use as required )                                                                                                                                                                                                                                             |
|      | 30939A  | Cover, Cylinder head                                                                                                                                                                                                                                                                |
|      | 32180C  | Line, Primer                                                                                                                                                                                                                                                                        |
|      |         |                                                                                                                                                                                                                                                                                     |
|      | 34126   | Bracket, Grommet mounting                                                                                                                                                                                                                                                           |
|      | 650760  | Screw, 8-32 x 3/8"                                                                                                                                                                                                                                                                  |
|      | 28545   | Grommet                                                                                                                                                                                                                                                                             |
|      | 32125   | Cup, Starter                                                                                                                                                                                                                                                                        |
|      | 590417  | Screen, Starter cup                                                                                                                                                                                                                                                                 |
|      | 26460   | Clamp, Fuel line                                                                                                                                                                                                                                                                    |
|      | 31461   | Bushing, Crankshaft (Use as required)                                                                                                                                                                                                                                               |
| 271  | 33876   | Gasket, Stator                                                                                                                                                                                                                                                                      |
| 274  | 610973  | Terminal Ass'y. (As req. on late prod uction)                                                                                                                                                                                                                                       |
| 287  | 27275   | Clip, Hi-tension wire (Use as require d)                                                                                                                                                                                                                                            |
| 287  | 34246   | Clip, Ground wire (Use as required)                                                                                                                                                                                                                                                 |
| 331A | 34346   | Decal, Instruction                                                                                                                                                                                                                                                                  |
| 332  | 30547A  | Contact Assy., Breaker                                                                                                                                                                                                                                                              |
|      | 30548B  | Condenser                                                                                                                                                                                                                                                                           |
|      | 631021  | Inlet Needle, Seat & Clip Assy.                                                                                                                                                                                                                                                     |
|      | 631920  | Carburetor (Incl. 75) (Refer to Division 5, Section A, page 13                                                                                                                                                                                                                      |
|      | 001020  | for breakdown)                                                                                                                                                                                                                                                                      |
| 337  | 610694A | Magneto (w/ring gear for 110 volt sta rter) NOTE: The complete magneto is not available as an assembly. The magneto number is shown for reference purposes only. Order component parts individually, as show in parts list. (Refer to Division 5, Section B, page 24 for breakdown) |
| 338  | 590473  | Rewind Starter (Refer to Division 5, Section C, page 29 for breakdown)                                                                                                                                                                                                              |
| 343  | 33239A  | Gasket Set (Incl. items marked*)                                                                                                                                                                                                                                                    |
|      |         |                                                                                                                                                                                                                                                                                     |

| Ref #                                                                                                               | Part Number                                                                                                                                                    | Qty Description                                                                                                                                                                                                                                                                                                                                                                                                                                                                                                                                                                                                                                   |
|---------------------------------------------------------------------------------------------------------------------|----------------------------------------------------------------------------------------------------------------------------------------------------------------|---------------------------------------------------------------------------------------------------------------------------------------------------------------------------------------------------------------------------------------------------------------------------------------------------------------------------------------------------------------------------------------------------------------------------------------------------------------------------------------------------------------------------------------------------------------------------------------------------------------------------------------------------|
| 36<br>36<br>38<br>42<br>42<br>50<br>51                                                                              | 27513<br>650697A<br>650695A<br>650694A<br>27896A<br>26073<br>650691<br>650548<br>30319<br>32326A                                                               | Lockwasher, 1/4" (Use as required)<br>Screw, 5/16-18 x 2-1/2" (Use as required)<br>Screw, 5/16-18 x 2" (Use as required)<br>Screw, 5/16-18 x 2" (Use as required)<br>* Gasket, Breather cover<br>Washer (Use as required)<br>Washer, Flat (Use as required)<br>Screw, 8-32 x 5/16"<br>Rivet, Split (Used in early productio n)<br>Lever, Governor (New lever does not need 1 of<br>51,66,132,164,165,207)                                                                                                                                                                                                                                         |
| 57<br>58<br>59<br>61<br>66                                                                                          | 30205<br>730130<br>30196<br>29216<br>29826<br>29918<br>730561                                                                                                  | Bracket, Adjusting<br>Exh.Adap.Kit (Incl. 58 & 125) (Use as req.)<br>Screw, 5/16-18 x 3/4" (Use as require d)<br>Nut, Lock, 10-32<br>Screw, 10-32 x 3/4"<br>Lockwasher, #8 E.T.<br>Air cleaner kit (Incl. 38, 67A, 83, 84B, 85,89B, 89C, 90A, 91,<br>91A, 91B, 91C, 91D, 245 & 331B) (Use only on engines with<br>an externally vented fully adjustable carburetor)                                                                                                                                                                                                                                                                               |
|                                                                                                                     | 730127                                                                                                                                                         | Air Cleaner Ass'y. (Incl. 60, 83, 87, 88, 89A, 90, 238 & 331B) (Use as required)                                                                                                                                                                                                                                                                                                                                                                                                                                                                                                                                                                  |
| 84D                                                                                                                 | 34819                                                                                                                                                          | Air Cleaner Elbow (Incl. 84B, 86A, 91, 91A, 91B & 91C) (Use<br>in 730561 assembly only) NOTE: 130010 thru 10C & 11<br>used in early production only.                                                                                                                                                                                                                                                                                                                                                                                                                                                                                              |
| 113<br>118<br>118<br>118<br>125<br>126<br>128<br>132<br>148<br>148<br>148<br>202<br>203<br>204<br>204<br>226<br>227 | 391026<br>650561<br>29774<br>30705<br>30962<br>27930A<br>30196<br>650694A<br>650548<br>34067<br>34069<br>31288<br>650697A<br>6021A<br>650760<br>28545<br>26460 | Opt. Spark Arrest Muffler (Incl.196,1 97,199)<br>Screw, 1/4-20 x 5/8"<br>Fuel Line (Braided 8-1/4" 21 cm)(Use as req.)<br>Fuel Line (Braided 16") (41 cm) (Use as req.)<br>Fuel Line (Braided 32") (81 cm) (Use as req.)<br>Gasket, Exhaust<br>Screw, 5/16-18 x 3/4"<br>Screw, 5/16-18 x 2" (Use as required)<br>Screw, 8-32 x 5/16" (Early production )<br>Wire Assy., Alternator adapter (4-1/4 ")<br>Wire Assy., Alternator adapter (6-3/4 ")<br>Exh. Adaptor Kit (Incl.125,203,204) ( As req.)<br>Screw, 5/16-18 x 2-1/2" (Use as required)<br>Screw, 5/16-18 x 1-1/2" (Use as required)<br>Screw, 8-32 x 3/8"<br>Grommet<br>Clamp, Fuel line |