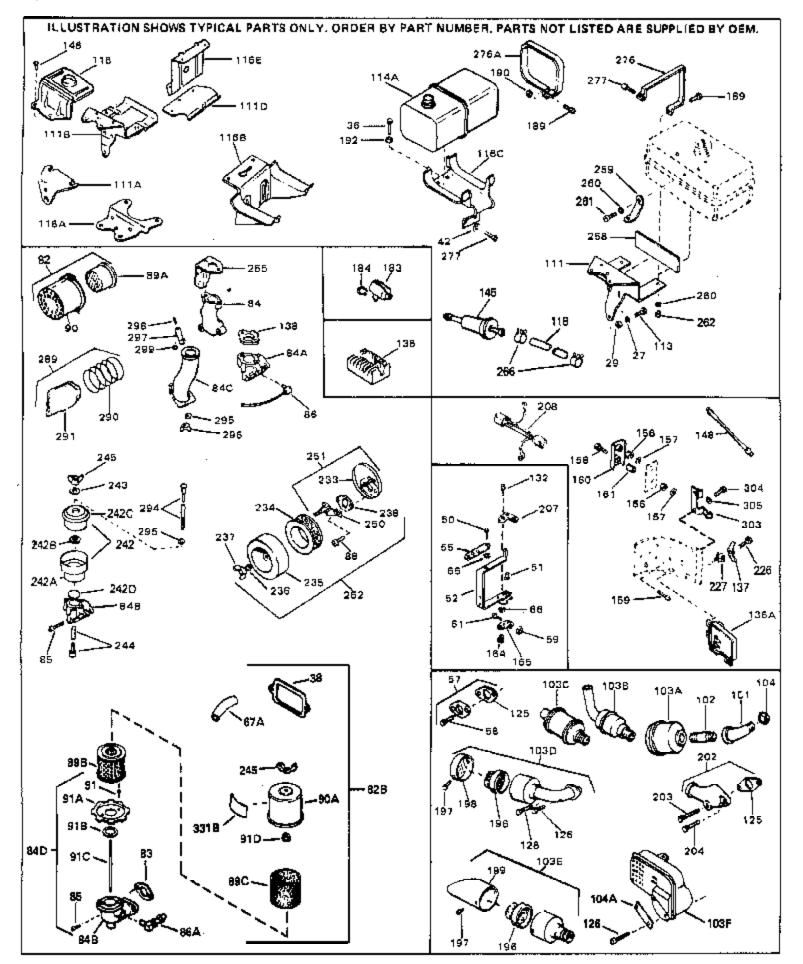

|      | Part Number | Qty Description                                               |
|------|-------------|---------------------------------------------------------------|
| 27   | 27513       | Lockwasher, 1/4" (Use as required)                            |
| 36   | 650697A     | Screw, 5/16-18 x 2-1/2" (Use as requi red)                    |
| 36   | 650695A     | Screw, 5/16-18 x 2-1/4" (Use as requi red)                    |
| 36   | 650694A     | Screw, 5/16-18 x 2" (Use as required)                         |
| 38   | 27896A      | * Gasket, Breather cover                                      |
| 42   | 26073       | Washer (Use as required)                                      |
| 42   | 650691      | Washer, Flat (Use as required)                                |
| 50   | 650548      | Screw, 8-32 x 5/16"                                           |
| 51   | 30319       | Rivet, Split (Used in early productio n)                      |
| 52   | 32326A      | Lever, Governor (New lever does not need 1 of                 |
|      |             | 51,66,132,164,165,207)                                        |
| 55   | 30205       | Bracket, Adjusting                                            |
|      | 730130      | Exh.Adap.Kit (Incl. 58 & 125) (Use as req.)                   |
|      | 30196       | Screw, 5/16-18 x 3/4" (Use as require d)                      |
|      | 29216       | Nut, Lock, 10-32                                              |
|      | 29826       | Screw, 10-32 x 3/4"                                           |
|      | 29918       | Lockwasher, #8 E.T.                                           |
|      | 730127      | Air Cleaner Ass'y. (Incl. 60, 83, 87, 88, 89A, 90, 238 &      |
| 02   | 100121      | 331B) (Use as required)                                       |
| 82B  | 730561      | Air cleaner kit (Incl. 38, 67A, 83, 84B, 85,89B, 89C, 90A, 9  |
|      |             | 91A, 91B, 91C, 91D, 245 & 331B) (Use only on engines with     |
|      |             | an externally vented fully adjustable carburetor)             |
| 83   | 27272A      | * Gasket, Air cleaner                                         |
|      | 34819       | Air Cleaner Elbow (Incl. 84B, 86A, 91, 91A, 91B & 91C) (Us    |
| 0.2  |             | in 730561 assembly only)                                      |
| 88   | 28820       | Screw, 10-32 x 1/2"                                           |
|      | 31715       | Body, Air cleaner                                             |
|      | 391026      | Opt. Spark Arrest Muffler (Incl.196,1 97,199)                 |
|      | 650561      | Screw, $1/4-20 \times 5/8''$                                  |
|      | 29774       | Fuel Line (Braided 8-1/4" 21 cm)(Use as req.)                 |
|      | 30705       | Fuel Line (Braided 16") (41 cm) (Use as req.)                 |
|      | 30962       | Fuel Line (Braided 32") (81 cm) (Use as req.)                 |
|      | 27930A      | Gasket, Exhaust                                               |
|      | 30196       | Screw, 5/16-18 x 3/4"                                         |
|      | 650694A     | Screw, 5/16-18 x 3/4<br>Screw, 5/16-18 x 2" (Use as required) |
|      | 650548      | Screw, 8-32 x 5/16" (Early production )                       |
|      | 34067       | Wire Assy., Alternator adapter (4-1/4 ")                      |
|      |             |                                                               |
|      | 34069       | Wire Assy., Alternator adapter (6-3/4 ")                      |
|      | 31288       | Exh. Adaptor Kit (Incl.125,203,204) ( As req.)                |
|      | 650697A     | Screw, 5/16-18 x 2-1/2" (Use as required)                     |
|      | 6021A       | Screw, 5/16-18 x 1-1/2" (Use as required)                     |
|      | 26460       | Clamp, Fuel line                                              |
| 331B | 31752       | Decal, Air cleaner                                            |