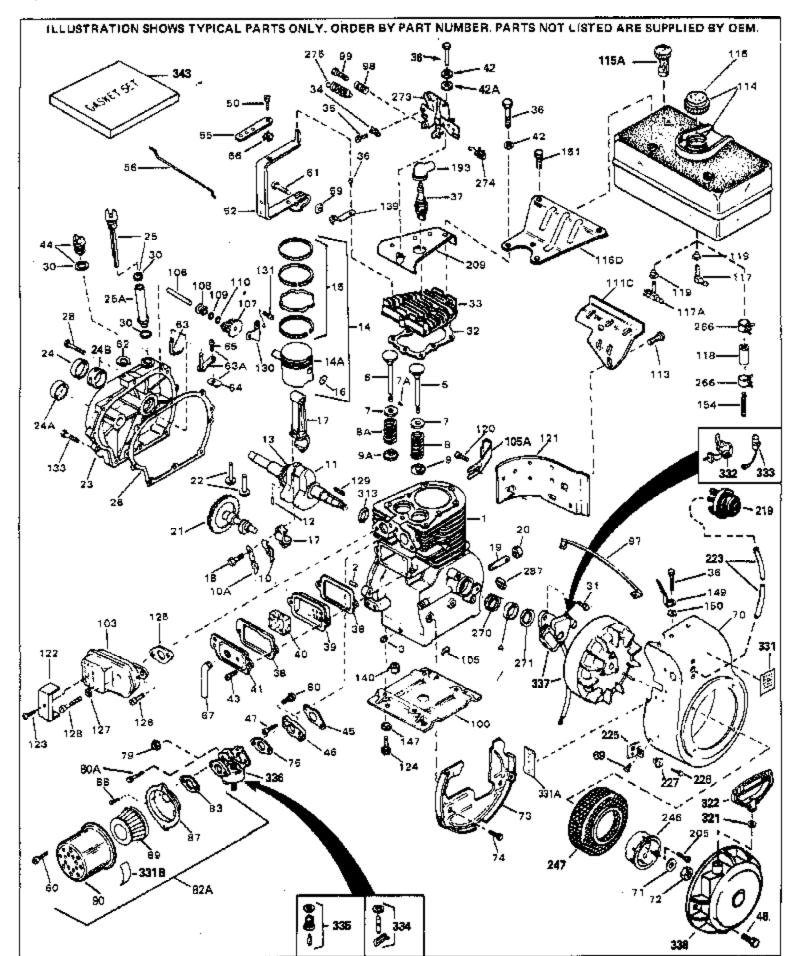

H70-130218C Engine Parts List #1

| Ref # | Part Number | Qty | Description                                                         |
|-------|-------------|-----|---------------------------------------------------------------------|
| 1     |             |     | Cylinder (Incl. 2, 3, 4 & 76) (2-3/4" Bore)                         |
| 2     | 27652       |     | Pin, Dowel                                                          |
|       | 27642       |     | Plug, Oil drain                                                     |
|       | 32630       |     | Seal, Oil                                                           |
|       | 32783       |     | Intake Valve (Std.) (Incl. 9)                                       |
|       | 32784       |     | Intake Valve (1/32" OS) (Incl. 9)                                   |
|       | 27878A      |     | Exhaust Valve (Std.) (Incl. 9)                                      |
|       | 27880A      |     | Exhaust Valve (302) (Incl. 9)<br>Exhaust Valve (1/32" OS) (Incl. 9) |
|       | 20810       |     |                                                                     |
|       | 27882       |     | Pin, Valve spring retainer (Use as re quired)                       |
|       |             |     | Cap, Upper valve spring                                             |
|       | 27881       |     | Spring, Valve                                                       |
|       | 27881       |     | Spring, Valve                                                       |
|       | 32581       |     | Cap, Lower valve spring                                             |
|       | 32581       |     | Cap, Lower valve spring                                             |
| 10A   | 32590       |     | Plate, Lock & Oil dipper (This plate may be replaced by             |
|       |             |     | 34242 oil dipper but 650662C screw must be used.)                   |
| 10    | 34242       |     | Dipper, Oil                                                         |
|       | 32680A      |     | Crankshaft (Incl. 12 & 13)                                          |
|       | 29783       |     | Crankshaft Gear Pin (Early production )                             |
|       | 27884       |     | Gear, Crankshaft (Used in early production) This gear is            |
| 10    | 21004       |     | servicable onlywhen it is pinned to the crankshaft.                 |
|       |             |     | servicable onlywhen it is pinned to the crankshalt.                 |
|       | 34517       |     | Piston, Pin & Ring Set (Std.) (2-3/4" Bore)                         |
| 14    | 34518       |     | Piston, Pin & Ring Set (.010" OS)                                   |
| 14    | 34519       |     | Piston, Pin & Ring Set (.020" OS)                                   |
| 14A   | 32592B      |     | Piston & Pin Ass'y. (Std.)(2-3/4")(In cl.16)                        |
| 14A   | 32593B      |     | Piston & Pin Ass'y. (.010" OS) (Incl. 16)                           |
| 14A   | 32594B      |     | Piston & Pin Ass'y. (.020" OS) (Incl. 16)                           |
| 15    | 32595       |     | Ring Set (Std.) (2-3/4" Bore)                                       |
| 15    | 32596       |     | Ring Set (.010" OS)                                                 |
| 15    | 32597       |     | Ring Set (.020" OS)                                                 |
|       | 27888       |     | Ring, Piston pin retaining                                          |
|       | 32591C      |     | Rod Assy., Connecting (Incl. 10 & 18)                               |
|       | 650662C     |     | Screw, Connecting rod (2 each)                                      |
|       | 32115       |     | Camshaft (MCR)                                                      |
|       | 34034       |     | Lifter, Valve                                                       |
|       | 31303B      |     | Cover, Cylinder (Incl. 24, 106 & 279)                               |
|       | 31546       |     | Bushing, Crankshaft (Use as required)                               |
|       | 28427       |     | Seal, Oil                                                           |
|       | 31297       |     | Dipstick, Oil (Incl. 30)                                            |
|       | 30684       |     | * Gasket, Cylinder cover                                            |
|       | 650488      |     | Screw, 1/4-20 x 1-1/4"                                              |
|       | 29673       |     | * Gasket, Oil filler                                                |
|       | 650489      |     | Screw, 1/4-20 x 5/8"                                                |
|       | 32631A      |     | * Gasket, Cylinder head                                             |
|       | 30938A      |     | •                                                                   |
|       | 27793       |     | Head, Cylinder                                                      |
|       |             |     | Clip, Conduit (Use as required)                                     |
|       | 28942       |     | Screw, 10-32 x 3/8" (Use as required)                               |
|       | 650697A     |     | Screw, 5/16-18 x 2-1/2" (Use as required)                           |
|       | 650695A     |     | Screw, 5/16-18 x 2-1/4" (Use as required)                           |
|       | 650694A     |     | Screw, 5/16-18 x 2" (Use as required)                               |
|       | 33636       |     | Resistor Spark Plug (RJ-8C)                                         |
|       | 34251       |     | Resistor Spark Plug                                                 |
|       | 27896A      |     | * Gasket, Breather cover                                            |
|       | 28423       |     | Body, Breather                                                      |
| 40    | 28424       |     | Element, Breather                                                   |
| 41    | 28425       |     | Cover, Valve spring                                                 |
| 42A   | 650690      |     | Washer, Belleville (Use as required)                                |
|       |             |     | · · ·                                                               |

|      |                                         | / Description                                                                              |
|------|-----------------------------------------|--------------------------------------------------------------------------------------------|
| 42   | 26073                                   | Washer (Use as required)                                                                   |
| 42   | 650691                                  | Washer, Flat (Use as required)                                                             |
| 43   | 650128                                  | Screw, 10-24 x 1/2"                                                                        |
| 45   | 27915A                                  | * Gasket, Intake                                                                           |
|      | 30195A                                  | Flange, Carburetor (Incl. 79 & 80)                                                         |
|      | 30196                                   | Screw, 5/16-18 x 3/4"                                                                      |
|      | 29716                                   | Screw, 1/4-28 x 7/16"                                                                      |
|      |                                         |                                                                                            |
|      | 650548                                  | Screw, 8-32 x 5/16"                                                                        |
| 52   | 32326A                                  | Lever, Governor (New lever does not need 1 of 51,66,132,164,165,207)                       |
| 55   | 30205                                   | Bracket, Adjusting                                                                         |
| 56   | 31710                                   | Link, Throttle                                                                             |
|      | 29216                                   | Nut, Lock, 10-32                                                                           |
|      | 650152                                  | Screw, 8-32 x 3/8"                                                                         |
|      | 29826                                   | Screw, 10-32 x 3/4"                                                                        |
|      | 29642                                   |                                                                                            |
|      |                                         | Ring, Retaining                                                                            |
| 63   | 30699B                                  | Governor Rod Ass'y. (This one-piece governor rodis no longer                               |
|      |                                         | used. It is replaced by 30699C ass'y.,Ref. no. 63A)                                        |
| 63A  | 30699C                                  | Rod Assy., Governor (Incl. 64 & 65)                                                        |
| 64   | 30700                                   | Yoke, Governor                                                                             |
|      | 650494                                  | Screw, 6-40 x 5/16"                                                                        |
|      | 29918                                   | Lockwasher, #8 E.T.                                                                        |
|      | 35350                                   | Tube, Breather                                                                             |
|      |                                         |                                                                                            |
|      | 29747B                                  | Screw, 5/16-24 x 21/32"                                                                    |
|      | 32158E                                  | Blower Housing (For elec.star.)(Incl. 134,135)                                             |
|      | 650815                                  | Washer, Belleville                                                                         |
| 72   | 8116                                    | Nut, Hex                                                                                   |
| 73   | 29536                                   | Blower Housing Baffle (without electric starter knock-out)<br>(Use as required)            |
| 73   | 35256A                                  | Blower Housing Baffle (with electric starter knock-out) (Use as required) (Point Ignition) |
|      |                                         |                                                                                            |
|      | 650561                                  | Screw, 1/4-20 x 5/8"                                                                       |
|      | 31688A                                  | * Gasket, Carburetor                                                                       |
| 79   | 29752                                   | Nut & Lockwasher Assy., 1/4-28                                                             |
| 80   | 650572                                  | Screw, 1/4-28 x 1-1/8"                                                                     |
| 82A  | 730164                                  | Air Cleaner Ass'y. (Incl. 60, 83, 87, 88, 89, 90A & 331B)                                  |
|      |                                         | (Use as required)                                                                          |
| 83   | 27272A                                  | * Gasket, Air cleaner                                                                      |
|      | 31691                                   | Bracket, Air cleaner NOTE: 130010 thru 10C & 11 used in                                    |
|      |                                         | early production only.                                                                     |
| 88   | 28820                                   | Screw, 10-32 x 1/2"                                                                        |
|      | 30727                                   | Element, Air cleaner                                                                       |
|      | 31715                                   | Body, Air cleaner                                                                          |
|      | 34235                                   | Ground Wire                                                                                |
|      |                                         |                                                                                            |
|      | 28569                                   | Spring, Compression                                                                        |
|      | 29500                                   | Screw, 8-32 x 3/4"                                                                         |
|      | 29538                                   | Base, Engine mounting                                                                      |
| 103  | 32401                                   | Muffler                                                                                    |
| 106  | 31845                                   | Shaft, Mechanical governor                                                                 |
|      | 30591                                   | Gear Assy., Governor (Incl. 109)                                                           |
|      | 30588A                                  | Spool, Governor                                                                            |
|      | 30590A                                  | Washer, Flat                                                                               |
|      | 29193                                   | Ring, Retaining                                                                            |
| 110  | ( ) ) ) ) ) ) ) ) ) ) ) ) ) ) ) ) ) ) ) |                                                                                            |
|      |                                         | •                                                                                          |
| 111C | 34158<br>650561                         | Bracket, Fuel tank<br>Screw, 1/4-20 x 5/8"                                                 |

|                                                                                                                                                                                                                                                                                                  |                                                                                                                                                                                                                                                                                                                                          | ty Description                                                                                                                                                                                                                     |
|--------------------------------------------------------------------------------------------------------------------------------------------------------------------------------------------------------------------------------------------------------------------------------------------------|------------------------------------------------------------------------------------------------------------------------------------------------------------------------------------------------------------------------------------------------------------------------------------------------------------------------------------------|------------------------------------------------------------------------------------------------------------------------------------------------------------------------------------------------------------------------------------|
| 114                                                                                                                                                                                                                                                                                              | 34186A                                                                                                                                                                                                                                                                                                                                   | Fuel Tank (Incl. 115 & 266) NOTE: These tanks were built with different size fuel inlet openings. Tanks with the 1-3/16" I.D. opening use fuel cap 33032 or 34210. Tanks with the 1-1/2" I.D. opening use fuel cap 35355 or 35650. |
|                                                                                                                                                                                                                                                                                                  | 410144B<br>33032                                                                                                                                                                                                                                                                                                                         | Fuel Cap (White Plastic)(Std)(As requ ired)<br>Fuel Cap (Charcoal Plastic) (Spurt resistant, Low profile)<br>(Use as required)                                                                                                     |
| 115                                                                                                                                                                                                                                                                                              | 34210                                                                                                                                                                                                                                                                                                                                    | Fuel Cap (Red Plastic) (Spurt resistant, High profile) (Use as required)                                                                                                                                                           |
| $\begin{array}{c} 115\\ 116D\\ 117A\\ 118\\ 118\\ 118\\ 118\\ 120\\ 121\\ 122\\ 123\\ 124\\ 125\\ 126\\ 127\\ 128\\ 129\\ 130\\ 131\\ 133\\ 149\\ 151\\ 193\\ 205\\ 209\\ 246\\ 247\\ 205\\ 209\\ 246\\ 247\\ 266\\ 270\\ 271\\ 273\\ 274\\ 275\\ 287\\ 287\\ 287\\ 287\\ 287\\ 287\\ 287\\ 287$ | 35355<br>34159<br>32961<br>29774<br>30705<br>30962<br>650128<br>30622A<br>34174<br>650665<br>650542<br>27930A<br>30196<br>26073<br>650694A<br>32589<br>31843A<br>650836<br>650493<br>30747<br>650665<br>610118<br>650561<br>30939A<br>32125<br>590417<br>26460<br>31461<br>33876<br>31726B<br>610973<br>34043<br>27275<br>34246<br>31752 |                                                                                                                                                                                                                                    |
| 331<br>331A<br>332<br>333<br>334                                                                                                                                                                                                                                                                 | 550223<br>34346<br>30547A<br>30548B<br>631021<br>631453                                                                                                                                                                                                                                                                                  | Decal, Name<br>Decal, Instruction<br>Contact Assy., Breaker<br>Condenser<br>Inlet Needle, Seat & Clip Assy.<br>Carburetor (Incl. 75) (Refer to Division 5, Section A, page 100<br>for breakdown)                                   |

| Ref # | Part Number | Qty | Description                                                                                                                                                                                                                                                 |
|-------|-------------|-----|-------------------------------------------------------------------------------------------------------------------------------------------------------------------------------------------------------------------------------------------------------------|
| 337   | 610689A     |     | Magneto NOTE: The complete magneto is not available as<br>an assembly. The magneto number is shown for reference<br>purposes only. Order component parts individually, as show<br>in parts list. (Refer to Division 5, Section B, page 24 for<br>breakdown) |
| 338   | 590420      |     | Rewind Starter (Refer to Division 5, Section C, page 25 for breakdown)                                                                                                                                                                                      |
| 343   | 33239A      |     | Gasket Set (Incl. items marked*)                                                                                                                                                                                                                            |