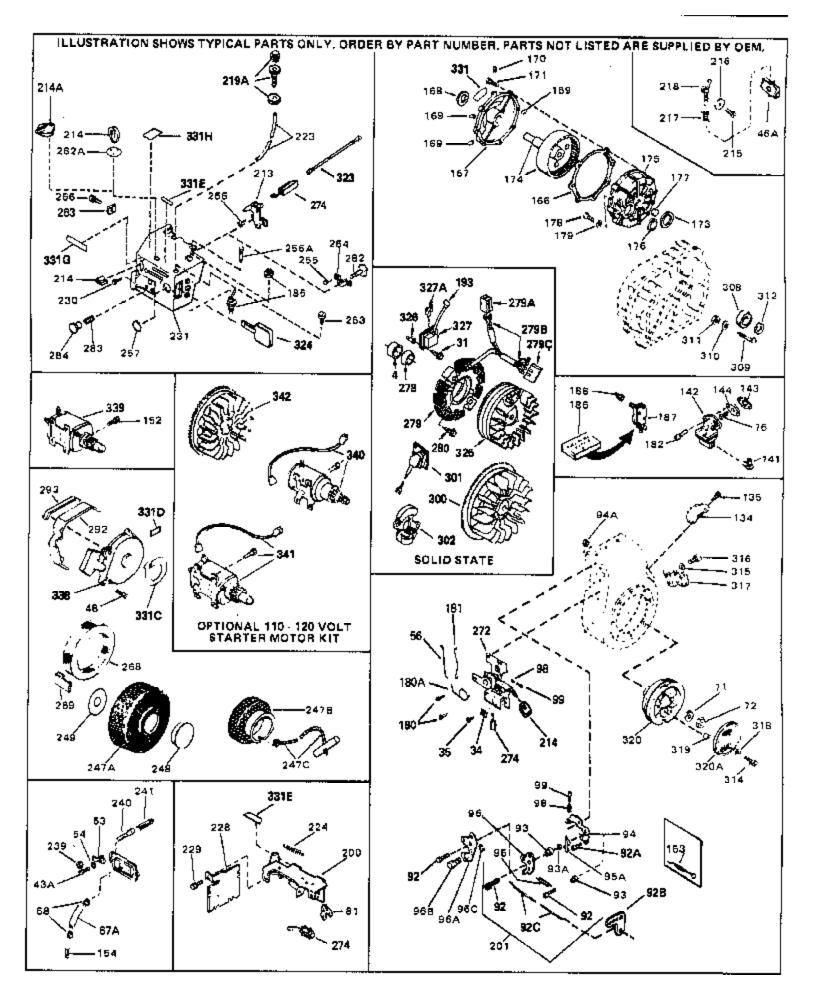

## H70-130218C Engine Parts List #2

| Ref # | Part Number Qty | Description                                                                                                                                                                                                                                                                                                                 |
|-------|-----------------|-----------------------------------------------------------------------------------------------------------------------------------------------------------------------------------------------------------------------------------------------------------------------------------------------------------------------------|
|       | 650489          | Screw, 1/4-20 x 5/8"                                                                                                                                                                                                                                                                                                        |
| 34    | 27793           | Clip, Conduit (Use as required)                                                                                                                                                                                                                                                                                             |
| 35    | 28942           | Screw, 10-32 x 3/8" (Use as required)                                                                                                                                                                                                                                                                                       |
| 43A   | 650128          | Screw, 10-24 x 1/2"                                                                                                                                                                                                                                                                                                         |
| 48    | 29716           | Screw, 1/4-28 x 7/16"                                                                                                                                                                                                                                                                                                       |
| 56    | 31710           | Link, Throttle                                                                                                                                                                                                                                                                                                              |
| 71    | 650815          | Washer, Belleville                                                                                                                                                                                                                                                                                                          |
| 72    | 8116            | Nut, Hex                                                                                                                                                                                                                                                                                                                    |
| 98    | 28569           | Spring, Compression                                                                                                                                                                                                                                                                                                         |
| 99    | 29500           | Screw, 8-32 x 3/4"                                                                                                                                                                                                                                                                                                          |
| 193   | 610118          | Cover, Spark plug (Use as required)                                                                                                                                                                                                                                                                                         |
| 263   | 650764          | Nut, "U" Type (Use as required)                                                                                                                                                                                                                                                                                             |
| 274   | 610973          | Terminal Ass'y. (As req. on late prod uction)                                                                                                                                                                                                                                                                               |
| 331   | 550223          | Decal, Name                                                                                                                                                                                                                                                                                                                 |
| 338   | 590420          | Rewind Starter (Refer to Division 5, Section C, page 25 for breakdown)                                                                                                                                                                                                                                                      |
| 340   | 33328D          | Starter Motor Kit (110-120 Volt) This 110-120 volt starter<br>motor kit may have been added to this engine. It can be<br>added only if cylinder hasdrilled and tapped starter mounting<br>bosses and a ring gear flywheel (see#342). Refer to service<br>number stamped on end cap of motor, or on decal, for<br>identifica |
| 342   | 30811A          | Flywheel (Ring gear flywheel requiredon engines using 110-120 volt starter kits listed above)                                                                                                                                                                                                                               |
| 342   | 611042          | Flywheel (Used on Type letters H and above) (Std. Point ignition) (Ring gear flywheel required on engines using 110-120 volt starter kits listed above)                                                                                                                                                                     |
| 342   | 611085          | Flywheel (Minimum ring gear flywheel required on engines<br>using 110-120 volt starter kits listed above) (Use withSolid<br>State ignition)                                                                                                                                                                                 |