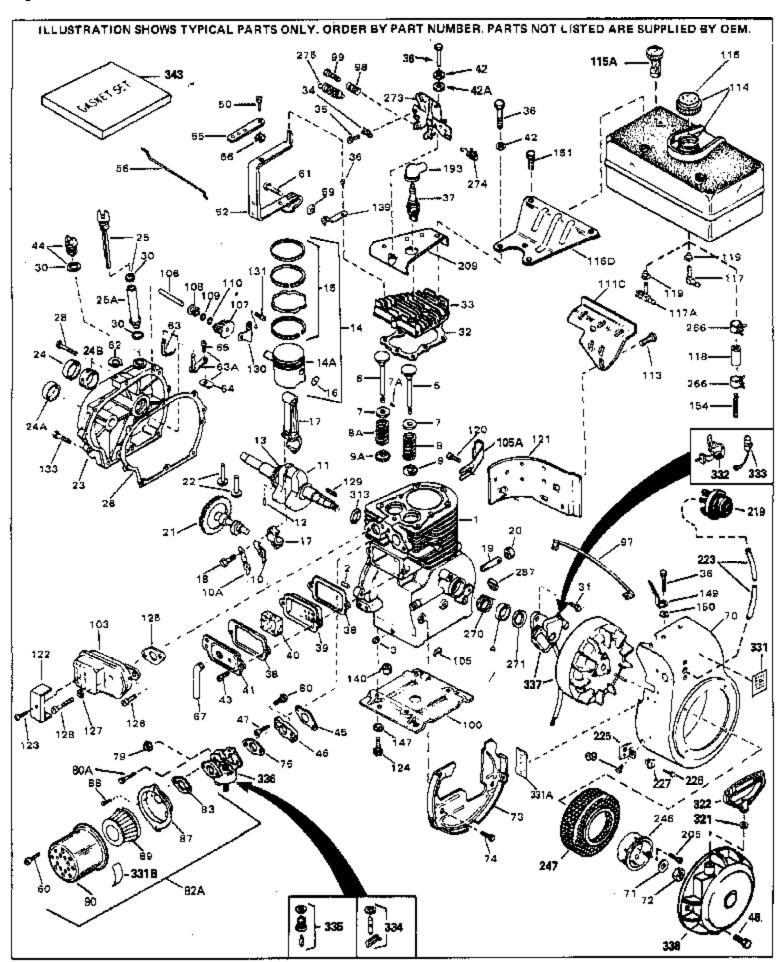

| Ref # | Part Number C | Qty Description                                          |
|-------|---------------|----------------------------------------------------------|
|       | 32586C        | Cylinder (Incl. 2, 3, 4 & 76) (2-3/4" Bore)              |
|       | 27652         | Pin, Dowel                                               |
|       | 27642         | Plug, Oil drain                                          |
|       | 32630         | <del>-</del>                                             |
|       |               | Seal, Oil                                                |
|       | 32783         | Intake Valve (Std.) (Incl. 9)                            |
|       | 32784         | Intake Valve (1/32" OS) (Incl. 9)                        |
| 6     | 27878A        | Exhaust Valve (Std.) (Incl. 9)                           |
| 6     | 27880A        | Exhaust Valve (1/32" OS) (Incl. 9)                       |
| 7     | 27882         | Cap, Upper valve spring                                  |
|       | 20810         | Pin, Valve spring retainer (Use as re quired)            |
|       | 27881         | Spring, Valve                                            |
|       | 27881         | •                                                        |
|       |               | Spring, Valve                                            |
|       | 32581         | Cap, Lower valve spring                                  |
|       | 32581         | Cap, Lower valve spring                                  |
| 10A   | 32590         | Plate, Lock & Oil dipper (This plate may be replaced by  |
|       |               | 34242 oil dipper but 650662C screw must be used.)        |
| 10    | 34242         | Dipper, Oil                                              |
|       | 32587         | Crankshaft (Incl. 12 & 13)                               |
|       | 29783         | Crankshaft Gear Pin (Early production )                  |
|       |               |                                                          |
| 13    | 27884         | Gear, Crankshaft (Used in early production) This gear is |
|       |               | servicable onlywhen it is pinned to the crankshaft.      |
| 14A   | 32592B        | Piston & Pin Ass'y. (Std.)(2-3/4")(In cl.16)             |
| 14A   | 32593B        | Piston & Pin Ass'y. (.010" OS) (Incl. 16)                |
|       | 32594B        | Piston & Pin Ass'y. (.020" OS) (Incl. 16)                |
|       | 34517         | Piston, Pin & Ring Set (Std.) (2-3/4" Bore)              |
|       | 34518         |                                                          |
|       |               | Piston, Pin & Ring Set (.010" OS)                        |
|       | 34519         | Piston, Pin & Ring Set (.020" OS)                        |
|       | 32595         | Ring Set (Std.) (2-3/4" Bore)                            |
| 15    | 32596         | Ring Set (.010" OS)                                      |
| 15    | 32597         | Ring Set (.020" OS)                                      |
| 16    | 27888         | Ring, Piston pin retaining                               |
| 17    | 32591C        | Rod Assy., Connecting (Incl. 10 & 18)                    |
|       | 650662C       | Screw, Connecting rod (2 each)                           |
|       | 32115         | Camshaft (MCR)                                           |
|       | 34034         | Lifter, Valve                                            |
|       |               | •                                                        |
|       | 31303B        | Cover, Cylinder (Incl. 24, 106 & 279)                    |
|       | 31546         | Bushing, Crankshaft (Use as required)                    |
|       | 28427         | Seal, Oil                                                |
|       | 31297         | Dipstick, Oil (Incl. 30)                                 |
| 26    | 30684         | * Gasket, Cylinder cover                                 |
| 28    | 650488        | Screw, 1/4-20 x 1-1/4"                                   |
|       | 29673         | * Gasket, Oil filler                                     |
|       | 650516        | Screw, 1/4-20 x 1-1/8"                                   |
|       | 32631A        | * Gasket, Cylinder head                                  |
|       | 30938A        | Head, Cylinder                                           |
|       | 27793         | Clip, Conduit (Use as required)                          |
|       |               | . ,                                                      |
|       | 28942         | Screw, 10-32 x 3/8" (Use as required)                    |
|       | 650697A       | Screw, 5/16-18 x 2-1/2" (Use as requi red)               |
|       | 650695A       | Screw, 5/16-18 x 2-1/4" (Use as requi red)               |
| 36    | 650694A       | Screw, 5/16-18 x 2" (Use as required)                    |
|       | 33636         | Resistor Spark Plug (RJ-8C)                              |
|       | 34251         | Resistor Spark Plug                                      |
|       | 27896A        | * Gasket, Breather cover                                 |
|       | 28423         |                                                          |
|       |               | Body, Breather                                           |
|       | 28424         | Element, Breather                                        |
|       | 28425         | Cover, Valve spring                                      |
| 42A   | 650690        | Washer, Belleville (Use as required)                     |

| D-f !! | Dord Nicrob on | Ot . December .                                                       |
|--------|----------------|-----------------------------------------------------------------------|
|        |                | Oty Description                                                       |
|        | 26073          | Washer (Use as required)                                              |
|        | 650691         | Washer, Flat (Use as required)                                        |
|        | 650128         | Screw, 10-24 x 1/2"                                                   |
|        | 27915A         | * Gasket, Intake                                                      |
|        | 30195A         | Flange, Carburetor (Incl. 79 & 80)                                    |
|        | 30196          | Screw, 5/16-18 x 3/4"                                                 |
|        | 650548         | Screw, 8-32 x 5/16"                                                   |
| 52     | 32326A         | Lever, Governor (New lever does not need 1 of                         |
|        |                | 51,66,132,164,165,207)                                                |
| 55     | 30205          | Bracket, Adjusting                                                    |
|        | 31710          |                                                                       |
|        |                | Link, Throttle                                                        |
|        | 29216          | Nut, Lock, 10-32                                                      |
|        | 650152         | Screw, 8-32 x 3/8"                                                    |
|        | 29826          | Screw, 10-32 x 3/4"                                                   |
|        | 29642          | Ring, Retaining                                                       |
|        | 30699C         | Rod Assy., Governor (Incl. 64 & 65)                                   |
| 63     | 30699B         | Governor Rod Ass'y. (This one-piece governor rodis no longer          |
|        |                | used. It is replaced by 30699C ass'y.,Ref. no. 63A)                   |
| 64     | 30700          | Yoke, Governor                                                        |
|        | 650494         | Screw, 6-40 x 5/16"                                                   |
|        | 29918          | Lockwasher, #8 E.T.                                                   |
|        | 35350          | Tube, Breather                                                        |
|        | 29747B         |                                                                       |
|        |                | Screw, 5/16-24 x 21/32"  Player Housing (For elector) (Incl. 124 135) |
|        | 32158E         | Blower Housing (For elec.star.)(Incl. 134,135)                        |
|        | 650815         | Washer, Belleville                                                    |
|        | 8116           | Nut, Hex                                                              |
| /3     | 29536          | Blower Housing Baffle (without electric starter knock-out)            |
|        |                | (Use as required)                                                     |
| 73     | 35256A         | Blower Housing Baffle (with electric starter knock-out) (Use          |
|        |                | as required) (Point Ignition)                                         |
| 7/     | 650561         | Soron 1/4 20 v 5/9"                                                   |
|        |                | Screw, 1/4-20 x 5/8"  * Cooket Corburator                             |
|        | 31688A         | * Gasket, Carburetor                                                  |
|        | 29752          | Nut & Lockwasher Assy., 1/4-28                                        |
|        | 650572         | Screw, 1/4-28 x 1-1/8"                                                |
| 82A    | 730164         | Air Cleaner Ass'y. (Incl. 60, 83, 87, 88, 89, 90A & 331B)             |
|        |                | (Use as required)                                                     |
| 83     | 27272A         | * Gasket, Air cleaner                                                 |
| 87     | 31914          | Bracket, Air cleaner NOTE: 130010 thru 10C & 11 used in               |
|        |                | early production only.                                                |
| 00     | 28820          | Screw, 10-32 x 1/2"                                                   |
|        |                |                                                                       |
|        | 30727          | Element, Air cleaner                                                  |
|        | 31715          | Body, Air cleaner                                                     |
|        | 28569          | Spring, Compression                                                   |
|        | 29500          | Screw, 8-32 x 3/4"                                                    |
|        | 29538          | Base, Engine mounting                                                 |
|        | 391014         | Muffler                                                               |
|        | 31845          | Shaft, Mechanical governor                                            |
|        | 30591          | Gear Assy., Governor (Incl. 109)                                      |
| 108    | 30588A         | Spool, Governor                                                       |
| 109    | 30590A         | Washer, Flat                                                          |
| 110    | 29193          | Ring, Retaining                                                       |
|        | 30063          | Screw, 1/4-20 x 1/2"                                                  |
|        | 410144B        | Fuel Cap (White Plastic)(Std)(As required)                            |
|        |                | -1 /// ////                                                           |

| Ref #                                                                                                                                                                                                                   | Part Number                                                                                                                                                                                                              | Qty | Description                                                                                                                                                                                                                                                                                                                                                                                                                                                                                                                                                                                                                                                                                                                                                                                                                                                                                                            |
|-------------------------------------------------------------------------------------------------------------------------------------------------------------------------------------------------------------------------|--------------------------------------------------------------------------------------------------------------------------------------------------------------------------------------------------------------------------|-----|------------------------------------------------------------------------------------------------------------------------------------------------------------------------------------------------------------------------------------------------------------------------------------------------------------------------------------------------------------------------------------------------------------------------------------------------------------------------------------------------------------------------------------------------------------------------------------------------------------------------------------------------------------------------------------------------------------------------------------------------------------------------------------------------------------------------------------------------------------------------------------------------------------------------|
| 115                                                                                                                                                                                                                     | 33032                                                                                                                                                                                                                    |     | Fuel Cap (Charcoal Plastic) (Spurt resistant, Low profile) (Use as required)                                                                                                                                                                                                                                                                                                                                                                                                                                                                                                                                                                                                                                                                                                                                                                                                                                           |
| 115                                                                                                                                                                                                                     | 34210                                                                                                                                                                                                                    |     | Fuel Cap (Red Plastic) (Spurt resistant, High profile) (Use as required)                                                                                                                                                                                                                                                                                                                                                                                                                                                                                                                                                                                                                                                                                                                                                                                                                                               |
| 118<br>118<br>118<br>120<br>121<br>124<br>125<br>126<br>127<br>128<br>129<br>130<br>131<br>133<br>149<br>193<br>205<br>209<br>266<br>270<br>271<br>273<br>274<br>275<br>287<br>287<br>331<br>331B<br>331A<br>332<br>333 | 35355 29774 30705 30962 650128 30622A 650542 27930A 30196 26073 650694A 32589 31843A 650836 650493 30747 610118 650561 30939A 26460 31461 33876 31711B 610973 34043 27275 34246 550223 31752 34346 30547A 610767A 631021 |     | Fuel Cap (Use as required) Fuel Line (Braided 8-1/4" 21 cm) (Use as req.) Fuel Line (Braided 16") (41 cm) (Use as req.) Fuel Line (Braided 32") (81 cm) (Use as req.) Screw, 10-24 x 1/2" (Use as required) Extension, Blower housing Screw, 5/16-18 x 3/4" Gasket, Exhaust Screw, 5/16-18 x 3/4" Washer (Use as required) Screw, 5/16-18 x 2" (Use as required) Key, Flywheel Bracket, Governor gear Screw, 10-24 x 1/2" Screw, 1/4-20 x 1-3/4" Clip, Shorting Cover, Spark plug (Use as required) Screw, 1/4-20 x 5/8" (Use as required) Cover, Cylinder head Clamp, Fuel line Bushing, Crankshaft (Use as required) Gasket, Stator Copntrol Bracket (Incl. 98, 99 & 274) Terminal Ass'y. (As req. on late prod uction) Spring, Control lever Clip, Hi-tension wire (Use as required) Decal, Name Decal, Name Decal, Air cleaner Decal, Instruction Contact Assy., Breaker Condenser Inlet Needle, Seat & Clip Assy. |
|                                                                                                                                                                                                                         | 631453                                                                                                                                                                                                                   |     | Carburetor (Incl. 75) (Refer to Division 5, Section A, page 100 for breakdown)                                                                                                                                                                                                                                                                                                                                                                                                                                                                                                                                                                                                                                                                                                                                                                                                                                         |
| 337                                                                                                                                                                                                                     | 610976                                                                                                                                                                                                                   |     | Magneto (w/ring gear) (12 Volt) (7 Am p) NOTE: The complete magneto is not available as an assembly. The magneto number is shown for reference purposes only. Order component parts individually, as show in parts list. (Refer to Division 5, Section B, page 36 for breakdown)                                                                                                                                                                                                                                                                                                                                                                                                                                                                                                                                                                                                                                       |
| 343                                                                                                                                                                                                                     | 33239A                                                                                                                                                                                                                   |     | Gasket Set (Incl. items marked*)                                                                                                                                                                                                                                                                                                                                                                                                                                                                                                                                                                                                                                                                                                                                                                                                                                                                                       |