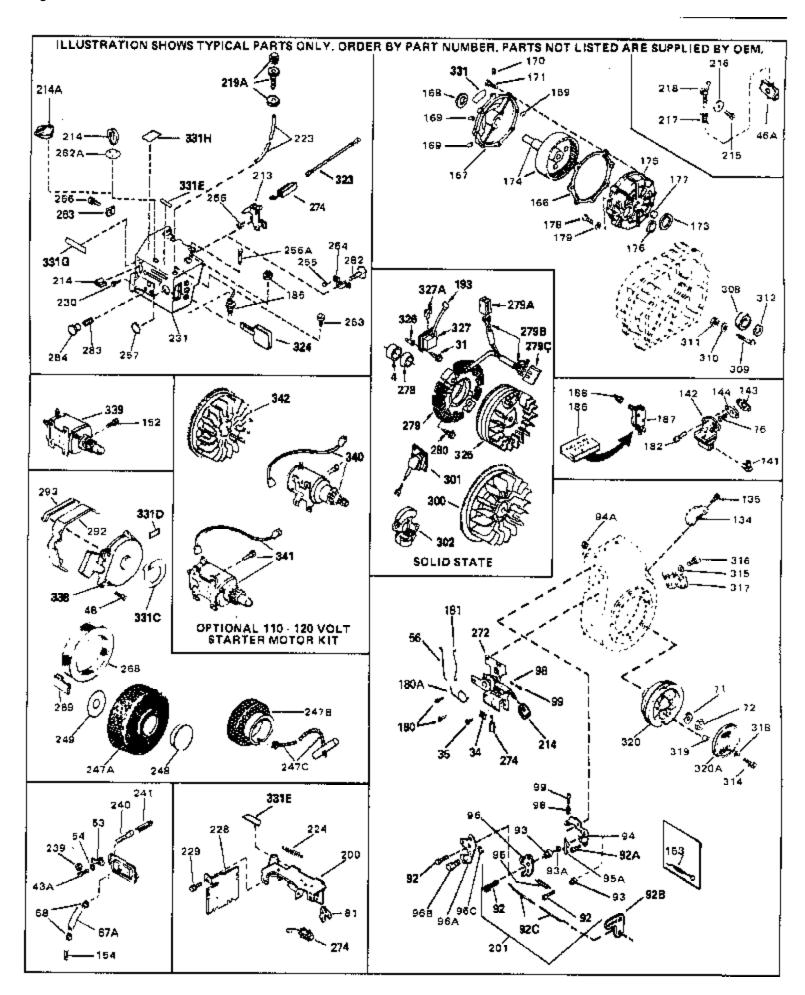

| Ref #                                                                                                                                                                                                                   | Part Number                                                                                                                                                                                                              | Qty | Description                                                                                                                                                                                                                                                                                                                                                                                                                                                                                                                                                                                                                                                                                                                                                                                                                                                                                                            |
|-------------------------------------------------------------------------------------------------------------------------------------------------------------------------------------------------------------------------|--------------------------------------------------------------------------------------------------------------------------------------------------------------------------------------------------------------------------|-----|------------------------------------------------------------------------------------------------------------------------------------------------------------------------------------------------------------------------------------------------------------------------------------------------------------------------------------------------------------------------------------------------------------------------------------------------------------------------------------------------------------------------------------------------------------------------------------------------------------------------------------------------------------------------------------------------------------------------------------------------------------------------------------------------------------------------------------------------------------------------------------------------------------------------|
| 115                                                                                                                                                                                                                     | 33032                                                                                                                                                                                                                    |     | Fuel Cap (Charcoal Plastic) (Spurt resistant, Low profile) (Use as required)                                                                                                                                                                                                                                                                                                                                                                                                                                                                                                                                                                                                                                                                                                                                                                                                                                           |
| 115                                                                                                                                                                                                                     | 34210                                                                                                                                                                                                                    |     | Fuel Cap (Red Plastic) (Spurt resistant, High profile) (Use as required)                                                                                                                                                                                                                                                                                                                                                                                                                                                                                                                                                                                                                                                                                                                                                                                                                                               |
| 118<br>118<br>118<br>120<br>121<br>124<br>125<br>126<br>127<br>128<br>129<br>130<br>131<br>133<br>149<br>193<br>205<br>209<br>266<br>270<br>271<br>273<br>274<br>275<br>287<br>287<br>331<br>331B<br>331A<br>332<br>333 | 35355 29774 30705 30962 650128 30622A 650542 27930A 30196 26073 650694A 32589 31843A 650836 650493 30747 610118 650561 30939A 26460 31461 33876 31711B 610973 34043 27275 34246 550223 31752 34346 30547A 610767A 631021 |     | Fuel Cap (Use as required) Fuel Line (Braided 8-1/4" 21 cm) (Use as req.) Fuel Line (Braided 16") (41 cm) (Use as req.) Fuel Line (Braided 32") (81 cm) (Use as req.) Screw, 10-24 x 1/2" (Use as required) Extension, Blower housing Screw, 5/16-18 x 3/4" Gasket, Exhaust Screw, 5/16-18 x 3/4" Washer (Use as required) Screw, 5/16-18 x 2" (Use as required) Key, Flywheel Bracket, Governor gear Screw, 10-24 x 1/2" Screw, 1/4-20 x 1-3/4" Clip, Shorting Cover, Spark plug (Use as required) Screw, 1/4-20 x 5/8" (Use as required) Cover, Cylinder head Clamp, Fuel line Bushing, Crankshaft (Use as required) Gasket, Stator Copntrol Bracket (Incl. 98, 99 & 274) Terminal Ass'y. (As req. on late prod uction) Spring, Control lever Clip, Hi-tension wire (Use as required) Decal, Name Decal, Name Decal, Air cleaner Decal, Instruction Contact Assy., Breaker Condenser Inlet Needle, Seat & Clip Assy. |
|                                                                                                                                                                                                                         | 631453                                                                                                                                                                                                                   |     | Carburetor (Incl. 75) (Refer to Division 5, Section A, page 100 for breakdown)                                                                                                                                                                                                                                                                                                                                                                                                                                                                                                                                                                                                                                                                                                                                                                                                                                         |
| 337                                                                                                                                                                                                                     | 610976                                                                                                                                                                                                                   |     | Magneto (w/ring gear) (12 Volt) (7 Am p) NOTE: The complete magneto is not available as an assembly. The magneto number is shown for reference purposes only. Order component parts individually, as show in parts list. (Refer to Division 5, Section B, page 36 for breakdown)                                                                                                                                                                                                                                                                                                                                                                                                                                                                                                                                                                                                                                       |
| 343                                                                                                                                                                                                                     | 33239A                                                                                                                                                                                                                   |     | Gasket Set (Incl. items marked*)                                                                                                                                                                                                                                                                                                                                                                                                                                                                                                                                                                                                                                                                                                                                                                                                                                                                                       |

| Ref # | Part Number | Qtv | Description                                                                                                                                                                                                                                                                                                  |
|-------|-------------|-----|--------------------------------------------------------------------------------------------------------------------------------------------------------------------------------------------------------------------------------------------------------------------------------------------------------------|
|       | 650516      |     | Screw, 1/4-20 x 1-1/8"                                                                                                                                                                                                                                                                                       |
|       | 27793       |     | Clip, Conduit (Use as required)                                                                                                                                                                                                                                                                              |
| 35    | 28942       |     | Screw, 10-32 x 3/8" (Use as required)                                                                                                                                                                                                                                                                        |
| 43A   | 650128      |     | Screw, 10-24 x 1/2"                                                                                                                                                                                                                                                                                          |
| 56    | 31710       |     | Link, Throttle                                                                                                                                                                                                                                                                                               |
| 71    | 650815      |     | Washer, Belleville                                                                                                                                                                                                                                                                                           |
| 72    | 8116        |     | Nut, Hex                                                                                                                                                                                                                                                                                                     |
| 98    | 28569       |     | Spring, Compression                                                                                                                                                                                                                                                                                          |
| 99    | 29500       |     | Screw, 8-32 x 3/4"                                                                                                                                                                                                                                                                                           |
| 152   | 30063       |     | Screw, 1/4-20 x 1/2"                                                                                                                                                                                                                                                                                         |
| 193   | 610118      |     | Cover, Spark plug (Use as required)                                                                                                                                                                                                                                                                          |
| 247A  | 33819       |     | Screen & Cup Assy.                                                                                                                                                                                                                                                                                           |
| 248   | 33817       |     | Plug, Screen                                                                                                                                                                                                                                                                                                 |
| 249   | 650793      |     | Washer, Flat                                                                                                                                                                                                                                                                                                 |
|       | 650764      |     | Nut, "U" Type (Use as required)                                                                                                                                                                                                                                                                              |
|       | 610973      |     | Terminal Ass'y. (As req. on late prod uction)                                                                                                                                                                                                                                                                |
|       | 550223      |     | Decal, Name                                                                                                                                                                                                                                                                                                  |
| 339   | 35765A      |     | Electric Starter Motor (12 Volt) NOTE: The 29965, 32468, 32468B, 33606, 35765 and 35765A startermotors are used interchangeably on these models. Refer to service number stamped on end cap of motor, or on decal, for identification. Refer to Division 5, Section D for breakdown.                         |
| 340   | 33328D      |     | Starter Motor Kit (110-120 Volt) This 110-120 volt starter motor kit may have been added to this engine. It can be added only if cylinder hasdrilled and tapped starter mounting bosses and a ring gear flywheel (see#342). Refer to service number stamped on end cap of motor, or on decal, for identifica |
| 342   | 30811A      |     | Flywheel (Ring gear flywheel requiredon engines using 110-120 volt starter kits listed above)                                                                                                                                                                                                                |
| 342   | 611042      |     | Flywheel (Used on Type letters H and above) (Std. Point ignition) (Ring gear flywheel required on engines using 110-120 volt starter kits listed above)                                                                                                                                                      |
| 342   | 611085      |     | Flywheel (Minimum ring gear flywheel required on engines using 110-120 volt starter kits listed above) (Use with Solid State ignition)                                                                                                                                                                       |