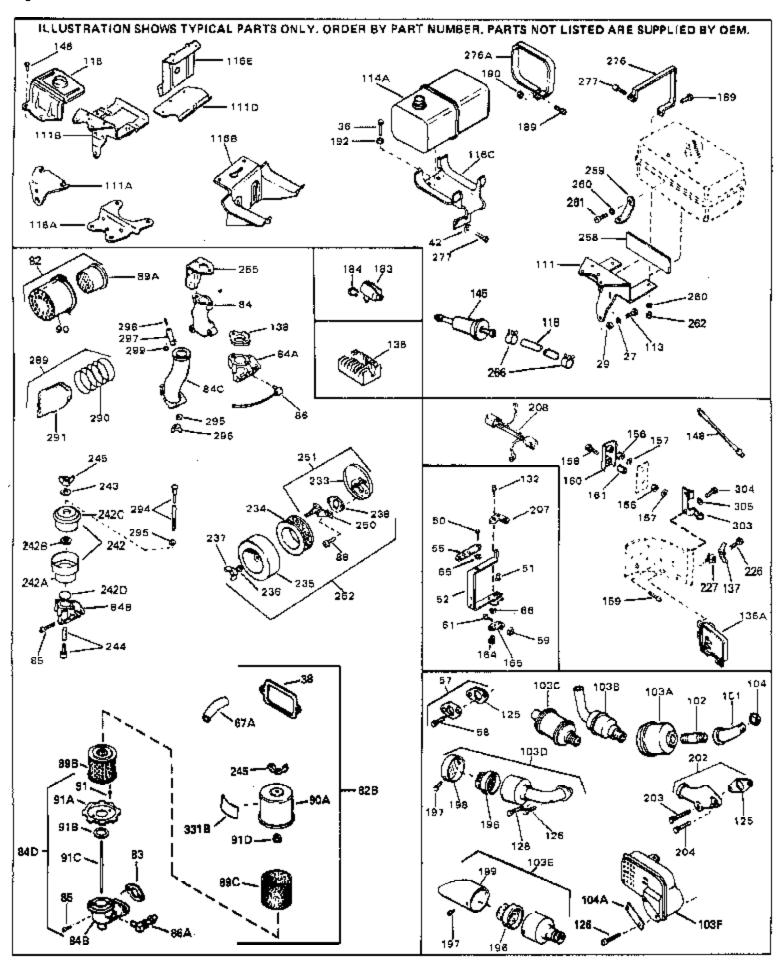

| Ref # | Part Number | Qty | Description                                                    |
|-------|-------------|-----|----------------------------------------------------------------|
| 27    | 27513       | •   | Lockwasher, 1/4" (Use as required)                             |
| 36    | 650697A     |     | Screw, 5/16-18 x 2-1/2" (Use as requi red)                     |
| 36    | 650695A     |     | Screw, 5/16-18 x 2-1/4" (Use as requi red)                     |
| 36    | 650694A     |     | Screw, 5/16-18 x 2" (Use as required)                          |
|       | 27896A      |     | * Gasket, Breather cover                                       |
| 42    | 26073       |     | Washer (Use as required)                                       |
| 42    | 650691      |     | Washer, Flat (Use as required)                                 |
|       | 650548      |     | Screw, 8-32 x 5/16"                                            |
|       | 30319       |     | Rivet, Split (Used in early productio n)                       |
|       | 32326A      |     | Lever, Governor (New lever does not need 1 of                  |
|       |             |     | 51,66,132,164,165,207)                                         |
| 55    | 30205       |     | Bracket, Adjusting                                             |
|       | 730130      |     | Exh.Adap.Kit (Incl. 58 & 125) (Use as req.)                    |
|       | 30196       |     | Screw, 5/16-18 x 3/4" (Use as require d)                       |
|       | 29216       |     | Nut, Lock, 10-32                                               |
|       | 29826       |     | Screw, 10-32 x 3/4"                                            |
|       | 29918       |     | Lockwasher, #8 E.T.                                            |
|       | 730127      |     | Air Cleaner Ass'y. (Incl. 60, 83, 87, 88, 89A, 90, 238 &       |
| 02    | 700121      |     | 331B) (Use as required)                                        |
| ond   | 730561      |     | Air cleaner kit (Incl. 38, 67A, 83, 84B, 85,89B, 89C, 90A, 91, |
| 02D   | 730301      |     | 91A, 91B, 91C, 91D, 245 & 331B) (Use only on engines with      |
|       |             |     | an externally vented fully adjustable carburetor)              |
|       |             |     | ,                                                              |
|       | 27272A      |     | * Gasket, Air cleaner                                          |
| 84D   | 34819       |     | Air Cleaner Elbow (Incl. 84B, 86A, 91, 91A, 91B & 91C) (Use    |
|       |             |     | in 730561 assembly only)                                       |
| 88    | 28820       |     | Screw, 10-32 x 1/2"                                            |
|       | 31715       |     | Body, Air cleaner                                              |
|       | 391026      |     | Opt. Spark Arrest Muffler (Incl.196,1 97,199)                  |
|       | 30063       |     | Screw, 1/4-20 x 1/2"                                           |
|       | 29774       |     | Fuel Line (Braided 8-1/4" 21 cm)(Use as req.)                  |
| 118   | 30705       |     | Fuel Line (Braided 16") (41 cm) (Use as req.)                  |
| 118   | 30962       |     | Fuel Line (Braided 32") (81 cm) (Use as req.)                  |
|       | 27930A      |     | Gasket, Exhaust                                                |
|       | 30196       |     | Screw, 5/16-18 x 3/4"                                          |
|       | 650694A     |     | Screw, 5/16-18 x 2" (Use as required)                          |
|       | 650548      |     | Screw, 8-32 x 5/16" (Early production )                        |
|       | 610938      |     | Regulator, Rectifier (7Amp)                                    |
|       | 34067       |     | Wire Assy., Alternator adapter (4-1/4 ")                       |
|       | 34069       |     | Wire Assy., Alternator adapter (6-3/4 ")                       |
|       | 34070       |     | Wire Assy., Alternator adapter (24-1/4")                       |
|       | 31288       |     | Exh. Adaptor Kit (Incl.125,203,204) ( As req.)                 |
|       | 650697A     |     | Screw, 5/16-18 x 2-1/2" (Use as requi red)                     |
|       | 6021A       |     | Screw, 5/16-18 x 1-1/2" (Use as requi red)                     |
|       | 26460       |     | Clamp, Fuel line                                               |
|       | 32765       |     | Clamp, Blower housing extension                                |
|       | 28820       |     | Screw, 10-32 x 1/2"                                            |
| 331B  | 31752       |     | Decal, Air cleaner                                             |