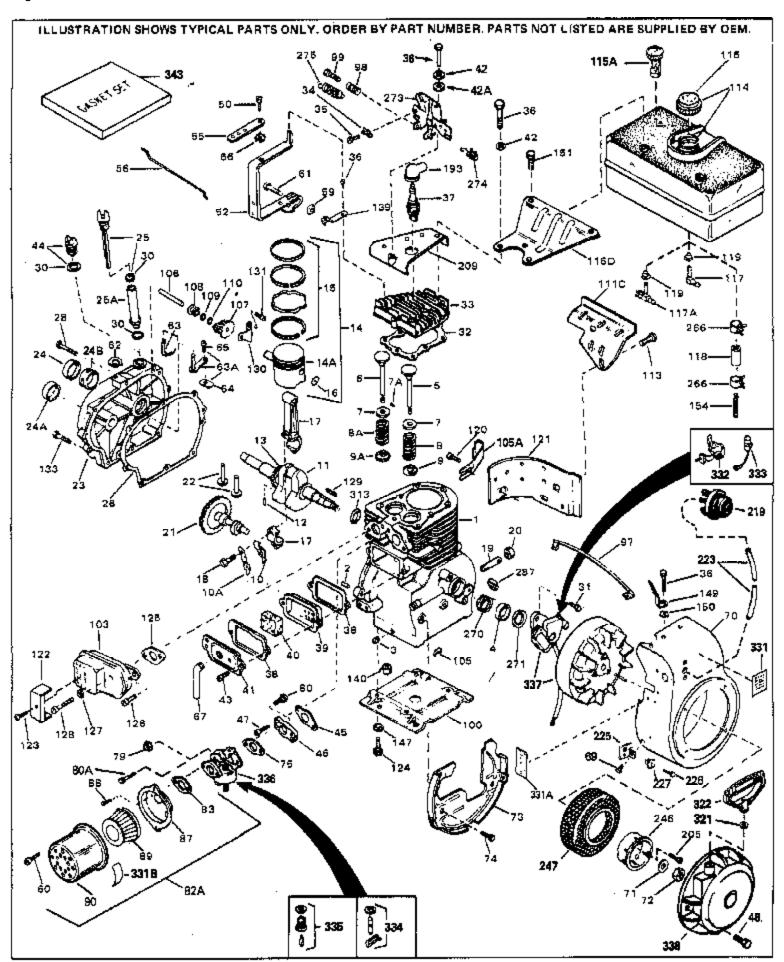

41 28425

|      | Part Number | Qty | Description                                                      |
|------|-------------|-----|------------------------------------------------------------------|
|      | 32586C      |     | Cylinder (Incl. 2, 3, 4 & 76) (2-3/4" Bore)                      |
|      | 27652       |     | Pin, Dowel                                                       |
|      | 27642       |     | Plug, Oil drain                                                  |
|      | 32630       |     | Seal, Oil                                                        |
|      | 32783       |     | Intake Valve (Std.) (Incl. 9)                                    |
|      | 32784       |     | Intake Valve (1/32" OS) (Incl. 9)                                |
|      | 27878A      |     | Exhaust Valve (Std.) (Incl. 9)                                   |
|      | 27880A      |     | Exhaust Valve (1/32" OS) (Incl. 9)                               |
|      | 20810       |     | Pin, Valve spring retainer (Use as re quired)                    |
|      | 27882       |     | Cap, Upper valve spring                                          |
|      | 27881       |     | Spring, Valve                                                    |
|      | 27881       |     | Spring, Valve                                                    |
|      | 32581       |     | Cap, Lower valve spring                                          |
|      | 32581       |     | Cap, Lower valve spring                                          |
|      | 34242       |     | Dipper, Oil  Plate I and S Oil disper (This plate results and by |
| TUA  | 32590       |     | Plate, Lock & Oil dipper (This plate may be replaced by          |
|      |             |     | 34242 oil dipper but 650662C screw must be used.)                |
| 11   | 32670       |     | Crankshaft (Incl. 12 & 13)                                       |
| 12   | 29783       |     | Crankshaft Gear Pin (Early production )                          |
| 13   | 27884       |     | Gear, Crankshaft (Used in early production) This gear is         |
|      |             |     | servicable onlywhen it is pinned to the crankshaft.              |
| 1/1/ | 32592B      |     | Piston & Pin Ass'y. (Std.)(2-3/4")(In cl.16)                     |
|      | 32593B      |     | Piston & Pin Ass'y. (.010" OS) (Incl. 16)                        |
|      | 32594B      |     | Piston & Pin Ass'y. (.020" OS) (Incl. 16)                        |
|      | 34517       |     | Piston, Pin & Ring Set (Std.) (2-3/4" Bore)                      |
|      | 34518       |     | Piston, Pin & Ring Set (310.) (2-3/4 Bore)                       |
|      | 34519       |     | Piston, Pin & Ring Set (.010 OS)                                 |
|      | 32595       |     | Ring Set (Std.) (2-3/4" Bore)                                    |
|      | 32596       |     | Ring Set (31d.) (2-3-4 Bole) Ring Set (.010" OS)                 |
|      | 32597       |     | Ring Set (.020" OS)                                              |
|      | 27888       |     | Ring, Piston pin retaining                                       |
|      | 32591C      |     | Rod Assy., Connecting (Incl. 10 & 18)                            |
|      | 650662C     |     | Screw, Connecting rod (2 each)                                   |
|      | 32115       |     | Camshaft (MCR)                                                   |
|      | 34034       |     | Lifter, Valve                                                    |
|      | 31303B      |     | Cover, Cylinder (Incl. 24, 106 & 279)                            |
|      | 31546       |     | Bushing, Crankshaft (Use as required)                            |
|      | 28427       |     | Seal, Oil                                                        |
|      | 33893A      |     | Tube, Oil filler                                                 |
|      | 34011A      |     | Dipstick, Oil (Incl. 30)                                         |
|      | 30684       |     | * Gasket, Cylinder cover                                         |
|      | 650488      |     | Screw, 1/4-20 x 1-1/4"                                           |
| 30   | 33590       |     | "O" Ring                                                         |
| 31   | 650489      |     | Screw, 1/4-20 x 5/8"                                             |
| 32   | 32631A      |     | * Gasket, Cylinder head                                          |
| 33   | 30938A      |     | Head, Cylinder                                                   |
|      | 27793       |     | Clip, Conduit (Use as required)                                  |
| 35   | 28942       |     | Screw, 10-32 x 3/8" (Use as required)                            |
| 36   | 650697A     |     | Screw, 5/16-18 x 2-1/2" (Use as requi red)                       |
| 36   | 650695A     |     | Screw, 5/16-18 x 2-1/4" (Use as required)                        |
| 36   | 650694A     |     | Screw, 5/16-18 x 2" (Use as required)                            |
|      | 33636       |     | Resistor Spark Plug (RJ-8C)                                      |
| 37   | 34251       |     | Resistor Spark Plug                                              |
| 38   | 27896A      |     | * Gasket, Breather cover                                         |
|      | 28423       |     | Body, Breather                                                   |
| 40   | 28424       |     | Element, Breather                                                |
| 4.4  | 00.405      |     | Carran Makas anninan                                             |

Cover, Valve spring

Page 2 of 8

|      | Part Number | Qty | Description                                                                                                       |
|------|-------------|-----|-------------------------------------------------------------------------------------------------------------------|
|      | 650690      |     | Washer, Belleville (Use as required)                                                                              |
| 42   | 26073       |     | Washer (Use as required)                                                                                          |
| 42   | 650691      |     | Washer, Flat (Use as required)                                                                                    |
| 43   | 650128      |     | Screw, 10-24 x 1/2"                                                                                               |
| 45   | 27915A      |     | * Gasket, Intake                                                                                                  |
| 46   | 34712       |     | Flange Carburetor                                                                                                 |
|      | 30196       |     | Screw, 5/16-18 x 3/4"                                                                                             |
|      | 29716       |     | Screw, 1/4-28 x 7/16"                                                                                             |
|      | 650548      |     | Screw, 8-32 x 5/16"                                                                                               |
|      | 32326A      |     | Lever, Governor (New lever does not need 1 of                                                                     |
| J2   | 32320A      |     | 51,66,132,164,165,207)                                                                                            |
| 55   | 30205       |     | Bracket, Adjusting                                                                                                |
|      | 32327       |     | Link, Throttle                                                                                                    |
|      | 29216       |     | Nut, Lock, 10-32                                                                                                  |
|      |             |     | ·                                                                                                                 |
|      | 650152      |     | Screw, 8-32 x 3/8"                                                                                                |
|      | 29826       |     | Screw, 10-32 x 3/4"                                                                                               |
|      | 29642       |     | Ring, Retaining                                                                                                   |
|      | 30699C      |     | Rod Assy., Governor (Incl. 64 & 65)                                                                               |
| 63   | 30699B      |     | Governor Rod Ass'y. (This one-piece governor rodis no longer used. It is replaced by 30699C ass'y., Ref. no. 63A) |
| 64   | 30700       |     | Yoke, Governor                                                                                                    |
|      | 650494      |     | Screw, 6-40 x 5/16"                                                                                               |
|      | 29918       |     | Lockwasher, #8 E.T.                                                                                               |
|      | 35350       |     | Tube, Breather                                                                                                    |
|      | 29747B      |     | Screw, 5/16-24 x 21/32"                                                                                           |
|      | 32158E      |     |                                                                                                                   |
|      |             |     | Blower Housing (For elec.star.)(Incl. 134,135)                                                                    |
|      | 650815      |     | Washer, Belleville                                                                                                |
|      | 8116        |     | Nut, Hex                                                                                                          |
| 73   | 29536       |     | Blower Housing Baffle (without electric starter knock-out) (Use as required)                                      |
| 72   | 35256A      |     | Player Housing Raffle (with electric starter knock out) (Llco                                                     |
| 73   | 30200A      |     | Blower Housing Baffle (with electric starter knock-out) (Use as required) (Point Ignition)                        |
| 74   | 650561      |     | Screw, 1/4-20 x 5/8"                                                                                              |
|      | 31688A      |     | * Gasket, Carburetor                                                                                              |
|      | 650517      |     | Screw, 1/4-20 x 27/32"                                                                                            |
|      | 730164      |     | Air Cleaner Ass'y. (Incl. 60, 83, 87, 88, 89, 90A & 331B)                                                         |
| OZA  | 750104      |     | (Use as required)                                                                                                 |
|      |             |     | ,                                                                                                                 |
|      | 27272A      |     | * Gasket, Air cleaner                                                                                             |
| 87   | 31691       |     | Bracket, Air cleaner NOTE: 130010 thru 10C & 11 used in early production only.                                    |
| 88   | 28820       |     | Screw, 10-32 x 1/2"                                                                                               |
|      | 30727       |     | Element, Air cleaner                                                                                              |
|      | 31715       |     | Body, Air cleaner                                                                                                 |
|      |             |     | •                                                                                                                 |
|      | 29538       |     | Base, Engine mounting                                                                                             |
|      | 32401       |     | Muffler                                                                                                           |
|      | 31845       |     | Shaft, Mechanical governor                                                                                        |
|      | 30591       |     | Gear Assy., Governor (Incl. 109)                                                                                  |
|      | 30588A      |     | Spool, Governor                                                                                                   |
|      | 30590A      |     | Washer, Flat                                                                                                      |
|      | 29193       |     | Ring, Retaining                                                                                                   |
| 111C | 34158       |     | Bracket, Fuel tank                                                                                                |
| 113  | 650561      |     | Screw, 1/4-20 x 5/8"                                                                                              |
|      |             |     |                                                                                                                   |

| Ref #                                                                                                                                                                                                                                 | Part Number                                                                                                                                                                                                                                 | Qty | Description                                                                                                                                                                                                                                                                                                                                                                                                                                                                                                                                                                                                                                                                                                                                                                                                                                                                                                                                                                                                                                    |
|---------------------------------------------------------------------------------------------------------------------------------------------------------------------------------------------------------------------------------------|---------------------------------------------------------------------------------------------------------------------------------------------------------------------------------------------------------------------------------------------|-----|------------------------------------------------------------------------------------------------------------------------------------------------------------------------------------------------------------------------------------------------------------------------------------------------------------------------------------------------------------------------------------------------------------------------------------------------------------------------------------------------------------------------------------------------------------------------------------------------------------------------------------------------------------------------------------------------------------------------------------------------------------------------------------------------------------------------------------------------------------------------------------------------------------------------------------------------------------------------------------------------------------------------------------------------|
| 114                                                                                                                                                                                                                                   | 34186A                                                                                                                                                                                                                                      | ,   | Fuel Tank (Incl. 115 & 266) NOTE: These tanks were built with different size fuel inlet openings. Tanks with the 1-3/16" I.D. opening use fuel cap 33032 or 34210. Tanks with the 1-1/2" I.D. opening use fuel cap 35355 or 35650.                                                                                                                                                                                                                                                                                                                                                                                                                                                                                                                                                                                                                                                                                                                                                                                                             |
|                                                                                                                                                                                                                                       | 410144B<br>33032                                                                                                                                                                                                                            |     | Fuel Cap (White Plastic)(Std)(As requ ired) Fuel Cap (Charcoal Plastic) (Spurt resistant, Low profile) (Use as required)                                                                                                                                                                                                                                                                                                                                                                                                                                                                                                                                                                                                                                                                                                                                                                                                                                                                                                                       |
| 115                                                                                                                                                                                                                                   | 34210                                                                                                                                                                                                                                       |     | Fuel Cap (Red Plastic) (Spurt resistant, High profile) (Use as required)                                                                                                                                                                                                                                                                                                                                                                                                                                                                                                                                                                                                                                                                                                                                                                                                                                                                                                                                                                       |
| 116D<br>118<br>118<br>118<br>120<br>121<br>124<br>125<br>126<br>127<br>128<br>129<br>130<br>131<br>133<br>149<br>150<br>151<br>193<br>205<br>209<br>246<br>247<br>266<br>270<br>271<br>274<br>275<br>287<br>287<br>331A<br>332<br>333 | 35355 34159 29774 30705 30962 650128 30622A 650542 27930A 30196 26073 650694A 32589 31843A 650836 650493 30747 650890 650665 610118 650561 30939A 32125 590417 26460 31461 33876 610973 34043 27275 34246 34346 30547A 30548B 631021 631453 |     | Fuel Cap (Use as required) Plate, Fuel tank mounting Fuel Line (Braided 8-1/4" 21 cm) (Use as req.) Fuel Line (Braided 16") (41 cm) (Use as req.) Fuel Line (Braided 32") (81 cm) (Use as req.) Fuel Line (Braided 32") (81 cm) (Use as req.) Screw, 10-24 x 1/2" (Use as required) Extension, Blower housing Screw, 5/16-18 x 3/4" Gasket, Exhaust Screw, 5/16-18 x 3/4" Washer (Use as required) Screw, 5/16-18 x 2" (Use as required) Key, Flywheel Bracket, Governor gear Screw, 10-24 x 1/2" Screw, 1/4-20 x 1-3/4" Clip, Shorting Lockwasher Screw, 1/4-15 x 7/8" Cover, Spark plug (Use as required) Screw, 1/4-20 x 5/8" (Use as required) Cover, Cylinder head Cup, Starter Screen, Starter cup Clamp, Fuel line Bushing, Crankshaft (Use as required) Gasket, Stator Terminal Ass'y. (As req. on late prod uction) Spring, Control lever Clip, Hi-tension wire (Use as required) Decal, Instruction Contact Assy., Breaker Condenser Inlet Needle, Seat & Clip Assy. Carburetor (Incl. 75) (Refer to Division 5, Section A, page 100 |
| 337                                                                                                                                                                                                                                   | 610689A                                                                                                                                                                                                                                     |     | for breakdown)  Magneto NOTE: The complete magneto is not available as an assembly. The magneto number is shown for reference purposes only. Order component parts individually, as show in parts list. (Refer to Division 5, Section B, page 24 for breakdown)                                                                                                                                                                                                                                                                                                                                                                                                                                                                                                                                                                                                                                                                                                                                                                                |
| 338                                                                                                                                                                                                                                   | 590420                                                                                                                                                                                                                                      |     | Rewind Starter (Refer to Division 5, Section C, page 25 for breakdown)                                                                                                                                                                                                                                                                                                                                                                                                                                                                                                                                                                                                                                                                                                                                                                                                                                                                                                                                                                         |
| 343                                                                                                                                                                                                                                   | 33239A                                                                                                                                                                                                                                      |     | Gasket Set (Incl. items marked*)                                                                                                                                                                                                                                                                                                                                                                                                                                                                                                                                                                                                                                                                                                                                                                                                                                                                                                                                                                                                               |