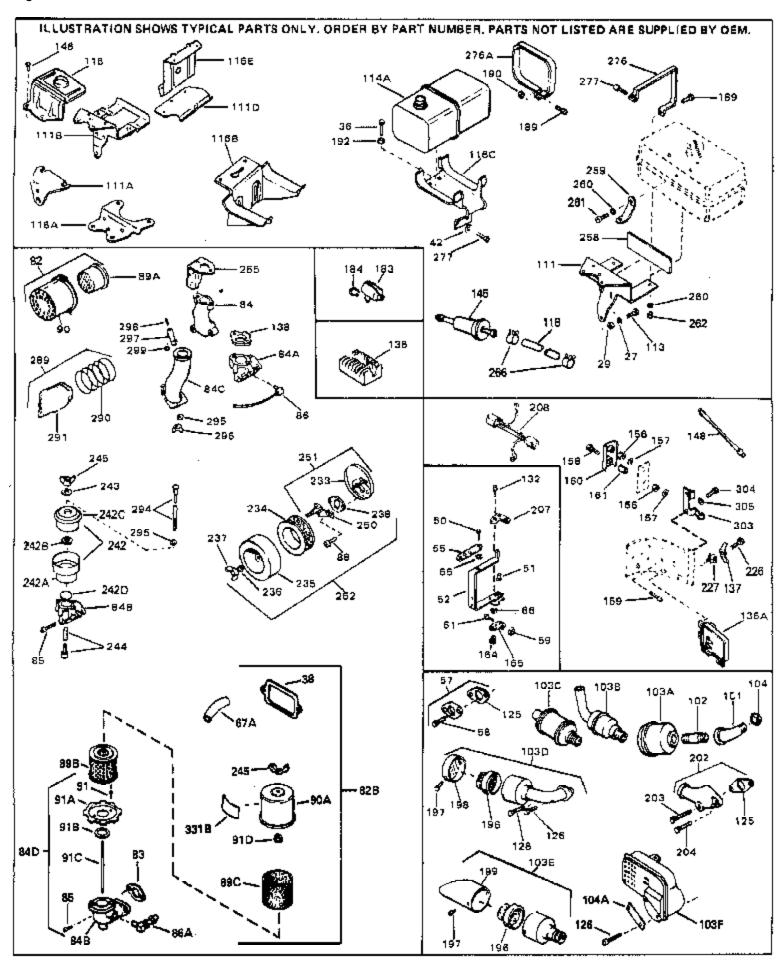

| Ref # | Part Number | Qty | Description                                                    |
|-------|-------------|-----|----------------------------------------------------------------|
| 27    | 27513       |     | Lockwasher, 1/4" (Use as required)                             |
| 36    | 650697A     |     | Screw, 5/16-18 x 2-1/2" (Use as requi red)                     |
| 36    | 650695A     |     | Screw, 5/16-18 x 2-1/4" (Use as requi red)                     |
| 36    | 650694A     |     | Screw, 5/16-18 x 2" (Use as required)                          |
| 38    | 27896A      |     | * Gasket, Breather cover                                       |
| 42    | 26073       |     | Washer (Use as required)                                       |
| 42    | 650691      |     | Washer, Flat (Use as required)                                 |
| 50    | 650548      |     | Screw, 8-32 x 5/16"                                            |
| 51    | 30319       |     | Rivet, Split (Used in early productio n)                       |
| 52    | 32326A      |     | Lever, Governor (New lever does not need 1 of                  |
|       |             |     | 51,66,132,164,165,207)                                         |
| 55    | 30205       |     | Bracket, Adjusting                                             |
|       | 730130      |     | Exh.Adap.Kit (Incl. 58 & 125) (Use as req.)                    |
|       | 30196       |     | Screw, 5/16-18 x 3/4" (Use as require d)                       |
|       | 29216       |     | Nut, Lock, 10-32                                               |
|       | 29826       |     | Screw, 10-32 x 3/4"                                            |
|       | 29918       |     | Lockwasher, #8 E.T.                                            |
|       | 730561      |     | Air cleaner kit (Incl. 38, 67A, 83, 84B, 85,89B, 89C, 90A, 91, |
| 0     |             |     | 91A, 91B, 91C, 91D, 245 & 331B) (Use only on engines with      |
|       |             |     | an externally vented fully adjustable carburetor)              |
| 00    | 700407      |     | ,                                                              |
| 82    | 730127      |     | Air Cleaner Ass'y. (Incl. 60, 83, 87, 88, 89A, 90, 238 &       |
|       |             |     | 331B) (Use as required)                                        |
| 83    | 27272A      |     | * Gasket, Air cleaner                                          |
| 84D   | 34819       |     | Air Cleaner Elbow (Incl. 84B, 86A, 91, 91A, 91B & 91C) (Use    |
|       |             |     | in 730561 assembly only)                                       |
| 88    | 28820       |     | Screw, 10-32 x 1/2"                                            |
|       | 31715       |     | Body, Air cleaner                                              |
|       | 391026      |     | Opt. Spark Arrest Muffler (Incl.196,1 97,199)                  |
|       | 650561      |     | Screw, 1/4-20 x 5/8"                                           |
|       | 29774       |     | Fuel Line (Braided 8-1/4" 21 cm)(Use as req.)                  |
|       | 30705       |     | Fuel Line (Braided 16") (41 cm) (Use as req.)                  |
|       | 30962       |     | Fuel Line (Braided 32") (81 cm) (Use as req.)                  |
|       | 27930A      |     | Gasket, Exhaust                                                |
|       | 30196       |     | Screw, 5/16-18 x 3/4"                                          |
|       | 650694A     |     | Screw, 5/16-18 x 2" (Use as required)                          |
|       | 650548      |     | Screw, 8-32 x 5/16" (Early production)                         |
|       | 34067       |     | Wire Assy., Alternator adapter (4-1/4 ")                       |
|       | 34069       |     | Wire Assy., Alternator adapter (6-3/4 ")                       |
|       | 31288       |     | Exh. Adaptor Kit (Incl.125,203,204) ( As req.)                 |
|       | 650697A     |     | Screw, 5/16-18 x 2-1/2" (Use as requi red)                     |
|       | 6021A       |     | Screw, 5/16-18 x 1-1/2" (Use as requi red)                     |
|       | 26460       |     | Clamp, Fuel line                                               |
|       |             |     |                                                                |