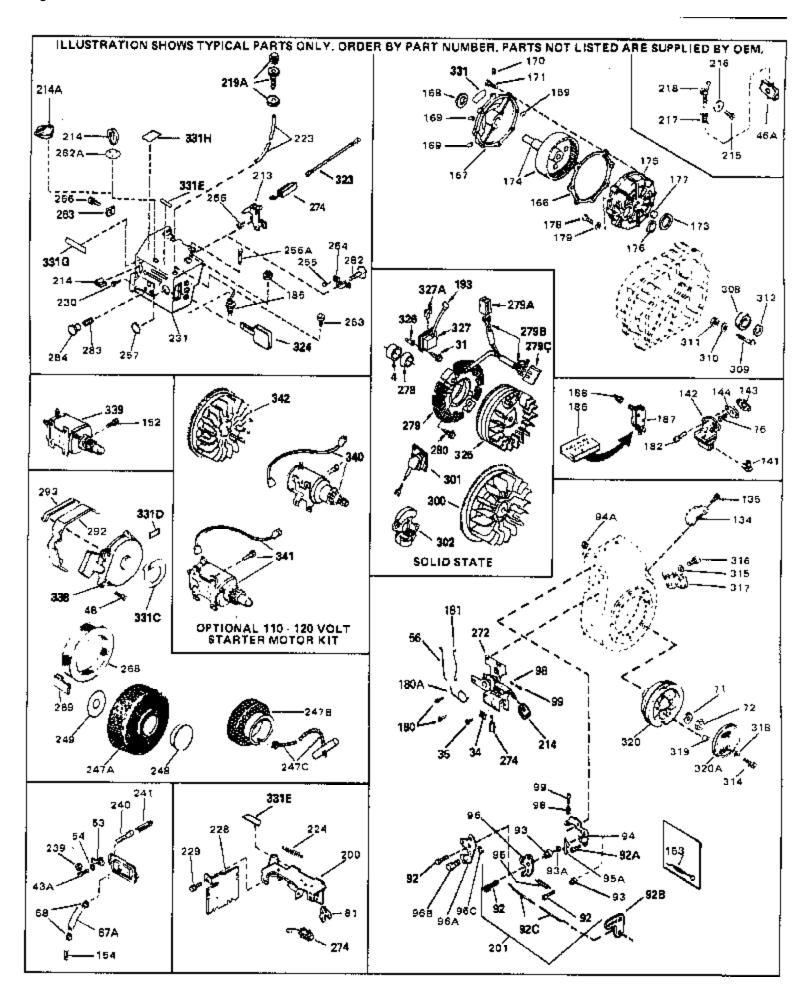

| Ref #                                                                                                                                                                                                                                 | Part Number                                                                                                                                                                                                                                 | Qty | Description                                                                                                                                                                                                                                                                                                                                                                                                                                                                                                                                                                                                                                                                                                                                                                                                                                                                                                                                                                                                                                    |
|---------------------------------------------------------------------------------------------------------------------------------------------------------------------------------------------------------------------------------------|---------------------------------------------------------------------------------------------------------------------------------------------------------------------------------------------------------------------------------------------|-----|------------------------------------------------------------------------------------------------------------------------------------------------------------------------------------------------------------------------------------------------------------------------------------------------------------------------------------------------------------------------------------------------------------------------------------------------------------------------------------------------------------------------------------------------------------------------------------------------------------------------------------------------------------------------------------------------------------------------------------------------------------------------------------------------------------------------------------------------------------------------------------------------------------------------------------------------------------------------------------------------------------------------------------------------|
| 114                                                                                                                                                                                                                                   | 34186A                                                                                                                                                                                                                                      | ,   | Fuel Tank (Incl. 115 & 266) NOTE: These tanks were built with different size fuel inlet openings. Tanks with the 1-3/16" I.D. opening use fuel cap 33032 or 34210. Tanks with the 1-1/2" I.D. opening use fuel cap 35355 or 35650.                                                                                                                                                                                                                                                                                                                                                                                                                                                                                                                                                                                                                                                                                                                                                                                                             |
|                                                                                                                                                                                                                                       | 410144B<br>33032                                                                                                                                                                                                                            |     | Fuel Cap (White Plastic)(Std)(As requ ired) Fuel Cap (Charcoal Plastic) (Spurt resistant, Low profile) (Use as required)                                                                                                                                                                                                                                                                                                                                                                                                                                                                                                                                                                                                                                                                                                                                                                                                                                                                                                                       |
| 115                                                                                                                                                                                                                                   | 34210                                                                                                                                                                                                                                       |     | Fuel Cap (Red Plastic) (Spurt resistant, High profile) (Use as required)                                                                                                                                                                                                                                                                                                                                                                                                                                                                                                                                                                                                                                                                                                                                                                                                                                                                                                                                                                       |
| 116D<br>118<br>118<br>118<br>120<br>121<br>124<br>125<br>126<br>127<br>128<br>129<br>130<br>131<br>133<br>149<br>150<br>151<br>193<br>205<br>209<br>246<br>247<br>266<br>270<br>271<br>274<br>275<br>287<br>287<br>331A<br>332<br>333 | 35355 34159 29774 30705 30962 650128 30622A 650542 27930A 30196 26073 650694A 32589 31843A 650836 650493 30747 650890 650665 610118 650561 30939A 32125 590417 26460 31461 33876 610973 34043 27275 34246 34346 30547A 30548B 631021 631453 |     | Fuel Cap (Use as required) Plate, Fuel tank mounting Fuel Line (Braided 8-1/4" 21 cm) (Use as req.) Fuel Line (Braided 16") (41 cm) (Use as req.) Fuel Line (Braided 32") (81 cm) (Use as req.) Fuel Line (Braided 32") (81 cm) (Use as req.) Screw, 10-24 x 1/2" (Use as required) Extension, Blower housing Screw, 5/16-18 x 3/4" Gasket, Exhaust Screw, 5/16-18 x 3/4" Washer (Use as required) Screw, 5/16-18 x 2" (Use as required) Key, Flywheel Bracket, Governor gear Screw, 10-24 x 1/2" Screw, 1/4-20 x 1-3/4" Clip, Shorting Lockwasher Screw, 1/4-15 x 7/8" Cover, Spark plug (Use as required) Screw, 1/4-20 x 5/8" (Use as required) Cover, Cylinder head Cup, Starter Screen, Starter cup Clamp, Fuel line Bushing, Crankshaft (Use as required) Gasket, Stator Terminal Ass'y. (As req. on late prod uction) Spring, Control lever Clip, Hi-tension wire (Use as required) Decal, Instruction Contact Assy., Breaker Condenser Inlet Needle, Seat & Clip Assy. Carburetor (Incl. 75) (Refer to Division 5, Section A, page 100 |
| 337                                                                                                                                                                                                                                   | 610689A                                                                                                                                                                                                                                     |     | for breakdown)  Magneto NOTE: The complete magneto is not available as an assembly. The magneto number is shown for reference purposes only. Order component parts individually, as show in parts list. (Refer to Division 5, Section B, page 24 for breakdown)                                                                                                                                                                                                                                                                                                                                                                                                                                                                                                                                                                                                                                                                                                                                                                                |
| 338                                                                                                                                                                                                                                   | 590420                                                                                                                                                                                                                                      |     | Rewind Starter (Refer to Division 5, Section C, page 25 for breakdown)                                                                                                                                                                                                                                                                                                                                                                                                                                                                                                                                                                                                                                                                                                                                                                                                                                                                                                                                                                         |
| 343                                                                                                                                                                                                                                   | 33239A                                                                                                                                                                                                                                      |     | Gasket Set (Incl. items marked*)                                                                                                                                                                                                                                                                                                                                                                                                                                                                                                                                                                                                                                                                                                                                                                                                                                                                                                                                                                                                               |

| Ref # | Part Number | Qtv | Description                                                                                                                                                                                                                                                                                                  |
|-------|-------------|-----|--------------------------------------------------------------------------------------------------------------------------------------------------------------------------------------------------------------------------------------------------------------------------------------------------------------|
| 31    | 650489      |     | Screw, 1/4-20 x 5/8"                                                                                                                                                                                                                                                                                         |
| 34    | 27793       |     | Clip, Conduit (Use as required)                                                                                                                                                                                                                                                                              |
| 35    | 28942       |     | Screw, 10-32 x 3/8" (Use as required)                                                                                                                                                                                                                                                                        |
| 43A   | 650597      |     | Screw, 10-24 x 5/8"                                                                                                                                                                                                                                                                                          |
| 48    | 29716       |     | Screw, 1/4-28 x 7/16"                                                                                                                                                                                                                                                                                        |
| 53    | 32328       |     | Bracket, Speed adjusting (Incl. 239)                                                                                                                                                                                                                                                                         |
|       | 8269        |     | Washer, Lock (Can be purchased locall y)                                                                                                                                                                                                                                                                     |
|       | 32327       |     | Link, Throttle                                                                                                                                                                                                                                                                                               |
|       | 650815      |     | Washer, Belleville                                                                                                                                                                                                                                                                                           |
|       | 8116        |     | Nut, Hex                                                                                                                                                                                                                                                                                                     |
|       | 610118      |     | Cover, Spark plug (Use as required)                                                                                                                                                                                                                                                                          |
|       | 33450       |     | Nut, Lock                                                                                                                                                                                                                                                                                                    |
|       | 30845A      |     | Bolt, Governor adjusting                                                                                                                                                                                                                                                                                     |
|       | 30886A      |     | Spring, Governor bolt                                                                                                                                                                                                                                                                                        |
|       | 650764      |     | Nut, "U" Type (Use as required)                                                                                                                                                                                                                                                                              |
|       | 610973      |     | Terminal Ass'y. (As req. on late prod uction)                                                                                                                                                                                                                                                                |
| 338   | 590420      |     | Rewind Starter (Refer to Division 5, Section C, page 25 for breakdown)                                                                                                                                                                                                                                       |
| 340   | 33328D      |     | Starter Motor Kit (110-120 Volt) This 110-120 volt starter motor kit may have been added to this engine. It can be added only if cylinder hasdrilled and tapped starter mounting bosses and a ring gear flywheel (see#342). Refer to service number stamped on end cap of motor, or on decal, for identifica |
| 342   | 30811A      |     | Flywheel (Ring gear flywheel requiredon engines using 110-120 volt starter kits listed above)                                                                                                                                                                                                                |
| 342   | 611042      |     | Flywheel (Used on Type letters H and above) (Std. Point ignition) (Ring gear flywheel required on engines using 110-120 volt starter kits listed above)                                                                                                                                                      |
| 342   | 611085      |     | Flywheel (Minimum ring gear flywheel required on engines using 110-120 volt starter kits listed above) (Use with Solid State ignition)                                                                                                                                                                       |