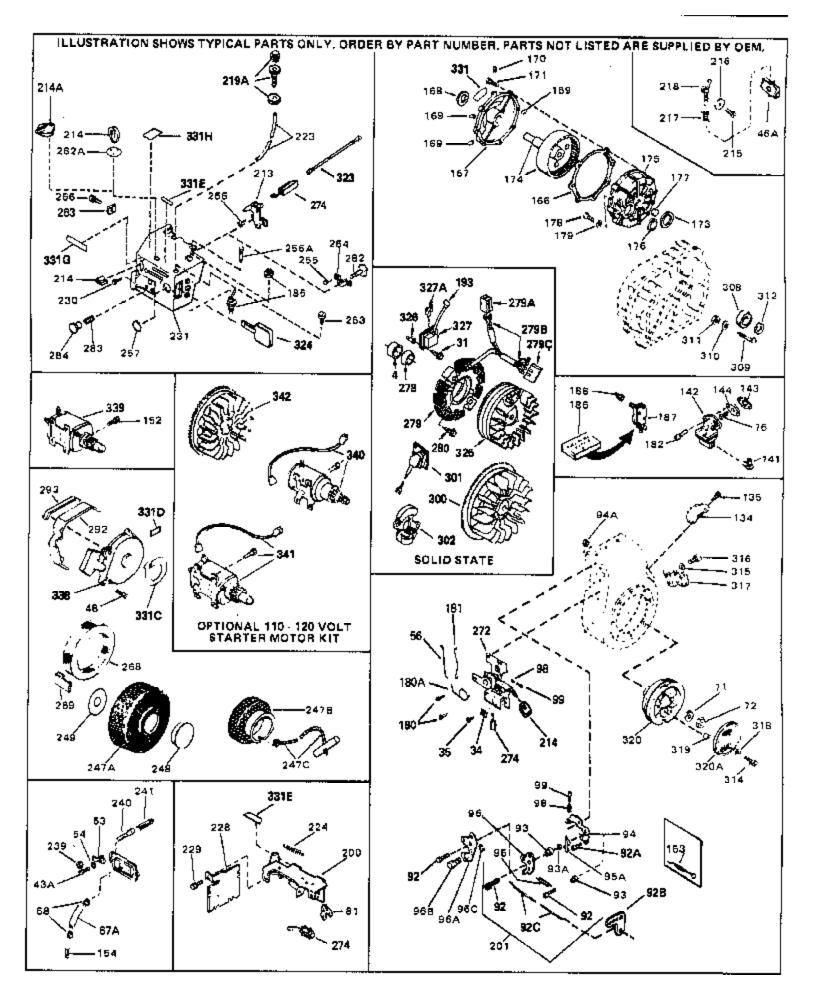

| Ref #                                                                                                                                                                                                                                                                                                                                                                                                  | Part Number 0                                                                                                                                                                                                                                                                                                                   | Qty Description                                                                                                                                                                                                                                                                                                                                                                                                                                                                                                                                                                                                                                                                                                                                                                                                                                                                                                                                                                 |
|--------------------------------------------------------------------------------------------------------------------------------------------------------------------------------------------------------------------------------------------------------------------------------------------------------------------------------------------------------------------------------------------------------|---------------------------------------------------------------------------------------------------------------------------------------------------------------------------------------------------------------------------------------------------------------------------------------------------------------------------------|---------------------------------------------------------------------------------------------------------------------------------------------------------------------------------------------------------------------------------------------------------------------------------------------------------------------------------------------------------------------------------------------------------------------------------------------------------------------------------------------------------------------------------------------------------------------------------------------------------------------------------------------------------------------------------------------------------------------------------------------------------------------------------------------------------------------------------------------------------------------------------------------------------------------------------------------------------------------------------|
|                                                                                                                                                                                                                                                                                                                                                                                                        | 34156A                                                                                                                                                                                                                                                                                                                          | Fuel Tank (Incl. 115 & 266) NOTE: These tanks were built<br>with different size fuel inlet openings. Tanks with the 1-3/16"<br>I.D. opening use fuel cap 33032 or 34210. Tanks with the<br>1-1/2" I.D. opening use fuel cap 35355 or 35650.                                                                                                                                                                                                                                                                                                                                                                                                                                                                                                                                                                                                                                                                                                                                     |
|                                                                                                                                                                                                                                                                                                                                                                                                        | 410144B<br>33032                                                                                                                                                                                                                                                                                                                | Fuel Cap (White Plastic)(Std)(As requ ired)<br>Fuel Cap (Charcoal Plastic) (Spurt resistant, Low profile)<br>(Use as required)                                                                                                                                                                                                                                                                                                                                                                                                                                                                                                                                                                                                                                                                                                                                                                                                                                                  |
| 115                                                                                                                                                                                                                                                                                                                                                                                                    | 34210                                                                                                                                                                                                                                                                                                                           | Fuel Cap (Red Plastic) (Spurt resistant, High profile) (Use as required)                                                                                                                                                                                                                                                                                                                                                                                                                                                                                                                                                                                                                                                                                                                                                                                                                                                                                                        |
| 116D<br>118<br>118<br>118<br>120<br>121<br>124<br>127<br>128<br>129<br>130<br>131<br>133<br>149<br>150<br>151<br>193<br>205<br>209<br>226<br>227<br>246<br>227<br>246<br>227<br>246<br>227<br>246<br>227<br>246<br>227<br>246<br>227<br>246<br>227<br>246<br>227<br>246<br>227<br>246<br>227<br>246<br>227<br>246<br>247<br>266<br>270<br>271<br>274<br>275<br>287<br>287<br>287<br>331A<br>332<br>333 | 35355<br>34159<br>29774<br>30705<br>30962<br>650128<br>30622A<br>650542<br>26073<br>650694A<br>32589<br>31843A<br>650836<br>650493<br>30747<br>650890<br>650665<br>610118<br>27276<br>650561<br>30939A<br>650760<br>28545<br>32125<br>35009<br>26460<br>31461<br>33876<br>610973<br>34043<br>27275<br>34246<br>30547A<br>30548B | Fuel Cap (Use as required)<br>Plate, Fuel Line (Braided 8-1/4" 21 cm)(Use as req.)<br>Fuel Line (Braided 16") (41 cm) (Use as req.)<br>Fuel Line (Braided 32") (81 cm) (Use as req.)<br>Screw, 10-24 x 1/2" (Use as required)<br>Extension, Blower housing<br>Screw, 5/16-18 x 3/4"<br>Washer (Use as required)<br>Screw, 5/16-18 x 2" (Use as required)<br>Key, Flywheel<br>Bracket, Governor gear<br>Screw, 10-24 x 1/2"<br>Screw, 10-24 x 1/2"<br>Screw, 1/4-20 x 1-3/4"<br>Clip, Shorting<br>Lockwasher<br>Screw, 1/4-15 x 7/8"<br>Cover, Spark plug (Use as required)<br>Cover, Spark plug<br>Screw, 1/4-20 x 5/8" (Use as required )<br>Cover, Cylinder head<br>Screw, 8-32 x 3/8"<br>Grommet<br>Cup, Starter<br>Screen, Starter cup<br>Clamp, Fuel line<br>Bushing, Crankshaft (Use as required)<br>Gasket, Stator<br>Terminal Assy. (As req. on late prod uction)<br>Spring, Control lever<br>Clip, Ground wire (Use as required)<br>Cotact Assy., Breaker<br>Condenser |
|                                                                                                                                                                                                                                                                                                                                                                                                        | 31393<br>631677                                                                                                                                                                                                                                                                                                                 | Valve, Seat & Gasket Assy.<br>Carburetor (Incl. 75) (Refer to Division 5, Section A, page 120<br>for breakdown)                                                                                                                                                                                                                                                                                                                                                                                                                                                                                                                                                                                                                                                                                                                                                                                                                                                                 |
| 337                                                                                                                                                                                                                                                                                                                                                                                                    | 611038                                                                                                                                                                                                                                                                                                                          | Magneto NOTE: The complete magneto is not available as<br>an assembly. The magneto number is shown for reference<br>purposes only. Order component parts individually, as show<br>in parts list. (Refer to Division 5, Section B, page 39 for<br>breakdown)                                                                                                                                                                                                                                                                                                                                                                                                                                                                                                                                                                                                                                                                                                                     |
| 338                                                                                                                                                                                                                                                                                                                                                                                                    | 590420                                                                                                                                                                                                                                                                                                                          | Rewind Starter (Refer to Division 5, Section C, page 25 for breakdown)                                                                                                                                                                                                                                                                                                                                                                                                                                                                                                                                                                                                                                                                                                                                                                                                                                                                                                          |
| 343                                                                                                                                                                                                                                                                                                                                                                                                    | 33239A                                                                                                                                                                                                                                                                                                                          | Gasket Set (Incl. items marked*)                                                                                                                                                                                                                                                                                                                                                                                                                                                                                                                                                                                                                                                                                                                                                                                                                                                                                                                                                |

|     |        | Description                                                                                                                                                                                                                                                                                                                 |
|-----|--------|-----------------------------------------------------------------------------------------------------------------------------------------------------------------------------------------------------------------------------------------------------------------------------------------------------------------------------|
|     | 650489 | Screw, 1/4-20 x 5/8"                                                                                                                                                                                                                                                                                                        |
|     | 27793  | Clip, Conduit (Use as required)                                                                                                                                                                                                                                                                                             |
|     | 28942  | Screw, 10-32 x 3/8" (Use as required)                                                                                                                                                                                                                                                                                       |
|     | 650128 | Screw, 10-24 x 1/2"                                                                                                                                                                                                                                                                                                         |
|     | 29716  | Screw, 1/4-28 x 7/16"                                                                                                                                                                                                                                                                                                       |
|     | 650815 | Washer, Belleville                                                                                                                                                                                                                                                                                                          |
| 72  | 8116   | Nut, Hex                                                                                                                                                                                                                                                                                                                    |
|     | 28566  | Fitting, Fuel line                                                                                                                                                                                                                                                                                                          |
|     | 33010  | Repair Kit, Impulse fuel pump                                                                                                                                                                                                                                                                                               |
| 187 | 32959  | Fuel pump, Impulse                                                                                                                                                                                                                                                                                                          |
|     | 33229  | Pipe Fitting                                                                                                                                                                                                                                                                                                                |
|     | 610118 | Cover, Spark plug (Use as required)                                                                                                                                                                                                                                                                                         |
|     | 27276  | Cover, Spark plug                                                                                                                                                                                                                                                                                                           |
|     | 33450  | Nut, Lock                                                                                                                                                                                                                                                                                                                   |
|     | 30845A | Bolt, Governor adjusting                                                                                                                                                                                                                                                                                                    |
|     | 30886A | Spring, Governor bolt                                                                                                                                                                                                                                                                                                       |
|     | 650764 | Nut, "U" Type (Use as required)                                                                                                                                                                                                                                                                                             |
|     | 610973 | Terminal Ass'y. (As req. on late prod uction)                                                                                                                                                                                                                                                                               |
| 338 | 590420 | Rewind Starter (Refer to Division 5, Section C, page 25 for                                                                                                                                                                                                                                                                 |
|     |        | breakdown)                                                                                                                                                                                                                                                                                                                  |
| 340 | 33328D | Starter Motor Kit (110-120 Volt) This 110-120 volt starter<br>motor kit may have been added to this engine. It can be<br>added only if cylinder hasdrilled and tapped starter mounting<br>bosses and a ring gear flywheel (see#342). Refer to service<br>number stamped on end cap of motor, or on decal, for<br>identifica |
| 342 | 30811A | Flywheel (Ring gear flywheel requiredon engines using 110-120 volt starter kits listed above)                                                                                                                                                                                                                               |
| 342 | 611042 | Flywheel (Used on Type letters H and above) (Std. Point ignition) (Ring gear flywheel required on engines using 110-120 volt starter kits listed above)                                                                                                                                                                     |
| 342 | 611085 | Flywheel (Minimum ring gear flywheel required on engines<br>using 110-120 volt starter kits listed above) (Use withSolid<br>State ignition)                                                                                                                                                                                 |