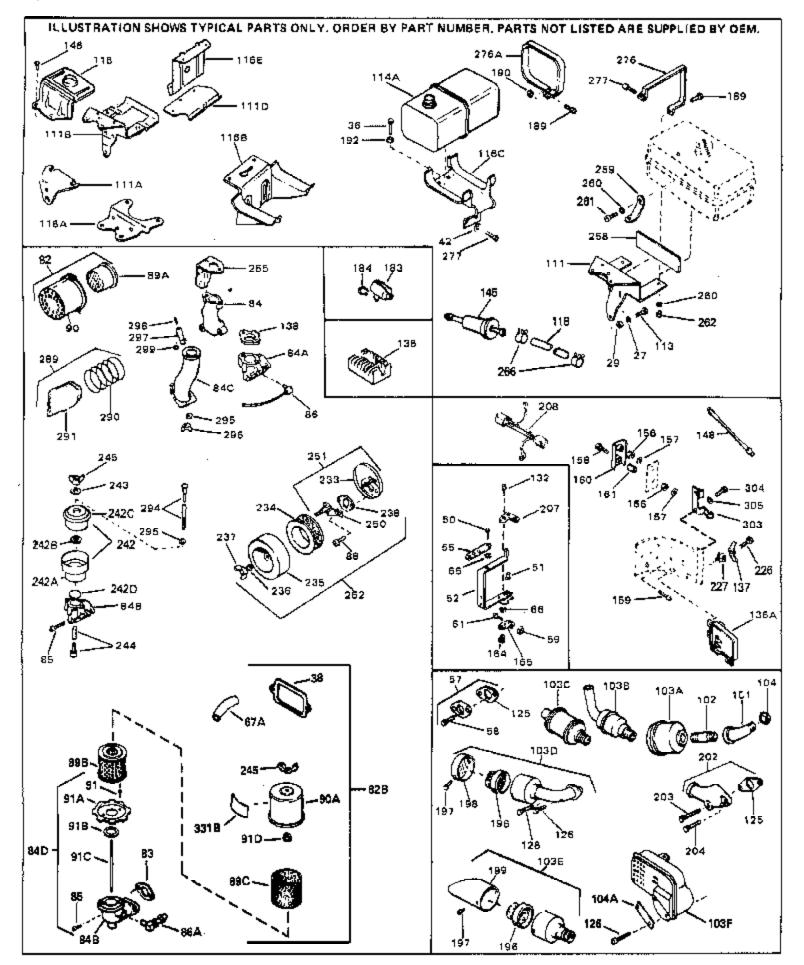

| Ref #                                                                                                                                                                                                                                                                                                                                                                                                  | Part Number 0                                                                                                                                                                                                                                                                                                                   | Qty Description                                                                                                                                                                                                                                                                                                                                                                                                                                                                                                                                                                                                                                                                                                                                                                                                                                                                                                                                                                 |
|--------------------------------------------------------------------------------------------------------------------------------------------------------------------------------------------------------------------------------------------------------------------------------------------------------------------------------------------------------------------------------------------------------|---------------------------------------------------------------------------------------------------------------------------------------------------------------------------------------------------------------------------------------------------------------------------------------------------------------------------------|---------------------------------------------------------------------------------------------------------------------------------------------------------------------------------------------------------------------------------------------------------------------------------------------------------------------------------------------------------------------------------------------------------------------------------------------------------------------------------------------------------------------------------------------------------------------------------------------------------------------------------------------------------------------------------------------------------------------------------------------------------------------------------------------------------------------------------------------------------------------------------------------------------------------------------------------------------------------------------|
|                                                                                                                                                                                                                                                                                                                                                                                                        | 34156A                                                                                                                                                                                                                                                                                                                          | Fuel Tank (Incl. 115 & 266) NOTE: These tanks were built<br>with different size fuel inlet openings. Tanks with the 1-3/16"<br>I.D. opening use fuel cap 33032 or 34210. Tanks with the<br>1-1/2" I.D. opening use fuel cap 35355 or 35650.                                                                                                                                                                                                                                                                                                                                                                                                                                                                                                                                                                                                                                                                                                                                     |
|                                                                                                                                                                                                                                                                                                                                                                                                        | 410144B<br>33032                                                                                                                                                                                                                                                                                                                | Fuel Cap (White Plastic)(Std)(As requ ired)<br>Fuel Cap (Charcoal Plastic) (Spurt resistant, Low profile)<br>(Use as required)                                                                                                                                                                                                                                                                                                                                                                                                                                                                                                                                                                                                                                                                                                                                                                                                                                                  |
| 115                                                                                                                                                                                                                                                                                                                                                                                                    | 34210                                                                                                                                                                                                                                                                                                                           | Fuel Cap (Red Plastic) (Spurt resistant, High profile) (Use as required)                                                                                                                                                                                                                                                                                                                                                                                                                                                                                                                                                                                                                                                                                                                                                                                                                                                                                                        |
| 116D<br>118<br>118<br>118<br>120<br>121<br>124<br>127<br>128<br>129<br>130<br>131<br>133<br>149<br>150<br>151<br>193<br>205<br>209<br>226<br>227<br>246<br>227<br>246<br>227<br>246<br>227<br>246<br>227<br>246<br>227<br>246<br>227<br>246<br>227<br>246<br>227<br>246<br>227<br>246<br>227<br>246<br>227<br>246<br>247<br>266<br>270<br>271<br>274<br>275<br>287<br>287<br>287<br>331A<br>332<br>333 | 35355<br>34159<br>29774<br>30705<br>30962<br>650128<br>30622A<br>650542<br>26073<br>650694A<br>32589<br>31843A<br>650836<br>650493<br>30747<br>650890<br>650665<br>610118<br>27276<br>650561<br>30939A<br>650760<br>28545<br>32125<br>35009<br>26460<br>31461<br>33876<br>610973<br>34043<br>27275<br>34246<br>30547A<br>30548B | Fuel Cap (Use as required)<br>Plate, Fuel Line (Braided 8-1/4" 21 cm)(Use as req.)<br>Fuel Line (Braided 16") (41 cm) (Use as req.)<br>Fuel Line (Braided 32") (81 cm) (Use as req.)<br>Screw, 10-24 x 1/2" (Use as required)<br>Extension, Blower housing<br>Screw, 5/16-18 x 3/4"<br>Washer (Use as required)<br>Screw, 5/16-18 x 2" (Use as required)<br>Key, Flywheel<br>Bracket, Governor gear<br>Screw, 10-24 x 1/2"<br>Screw, 10-24 x 1/2"<br>Screw, 1/4-20 x 1-3/4"<br>Clip, Shorting<br>Lockwasher<br>Screw, 1/4-15 x 7/8"<br>Cover, Spark plug (Use as required)<br>Cover, Spark plug<br>Screw, 1/4-20 x 5/8" (Use as required )<br>Cover, Cylinder head<br>Screw, 8-32 x 3/8"<br>Grommet<br>Cup, Starter<br>Screen, Starter cup<br>Clamp, Fuel line<br>Bushing, Crankshaft (Use as required)<br>Gasket, Stator<br>Terminal Assy. (As req. on late prod uction)<br>Spring, Control lever<br>Clip, Ground wire (Use as required)<br>Cotact Assy., Breaker<br>Condenser |
|                                                                                                                                                                                                                                                                                                                                                                                                        | 31393<br>631677                                                                                                                                                                                                                                                                                                                 | Valve, Seat & Gasket Assy.<br>Carburetor (Incl. 75) (Refer to Division 5, Section A, page 120<br>for breakdown)                                                                                                                                                                                                                                                                                                                                                                                                                                                                                                                                                                                                                                                                                                                                                                                                                                                                 |
| 337                                                                                                                                                                                                                                                                                                                                                                                                    | 611038                                                                                                                                                                                                                                                                                                                          | Magneto NOTE: The complete magneto is not available as<br>an assembly. The magneto number is shown for reference<br>purposes only. Order component parts individually, as show<br>in parts list. (Refer to Division 5, Section B, page 39 for<br>breakdown)                                                                                                                                                                                                                                                                                                                                                                                                                                                                                                                                                                                                                                                                                                                     |
| 338                                                                                                                                                                                                                                                                                                                                                                                                    | 590420                                                                                                                                                                                                                                                                                                                          | Rewind Starter (Refer to Division 5, Section C, page 25 for breakdown)                                                                                                                                                                                                                                                                                                                                                                                                                                                                                                                                                                                                                                                                                                                                                                                                                                                                                                          |
| 343                                                                                                                                                                                                                                                                                                                                                                                                    | 33239A                                                                                                                                                                                                                                                                                                                          | Gasket Set (Incl. items marked*)                                                                                                                                                                                                                                                                                                                                                                                                                                                                                                                                                                                                                                                                                                                                                                                                                                                                                                                                                |

| Ref # | Part Number Qt | ty Description                                               |
|-------|----------------|--------------------------------------------------------------|
| 27    | 27513          | Lockwasher, 1/4" (Use as required)                           |
| 36    | 650697A        | Screw, 5/16-18 x 2-1/2" (Use as requi red)                   |
| 36    | 650695A        | Screw, 5/16-18 x 2-1/4" (Use as requi red)                   |
| 36    | 650694A        | Screw, 5/16-18 x 2" (Use as required)                        |
| 38    | 27896A         | * Gasket, Breather cover                                     |
|       | 26073          | Washer (Use as required)                                     |
|       | 650691         | Washer, Flat (Use as required)                               |
|       | 650548         | Screw, 8-32 x 5/16"                                          |
|       | 30319          | Rivet, Split (Used in early productio n)                     |
|       | 32326A         | Lever, Governor (New lever does not need 1 of                |
|       |                | 51,66,132,164,165,207)                                       |
|       |                | · · · · · · · · · · · · · · · · · · ·                        |
|       | 30205          | Bracket, Adjusting                                           |
|       | 730130         | Exh.Adap.Kit (Incl. 58 & 125) (Use as req.)                  |
|       | 30196          | Screw, 5/16-18 x 3/4" (Use as require d)                     |
| 59    | 29216          | Nut, Lock, 10-32                                             |
| 61    | 29826          | Screw, 10-32 x 3/4"                                          |
| 66    | 29918          | Lockwasher, #8 E.T.                                          |
| 82B   | 730561         | Air cleaner kit (Incl. 38, 67A, 83, 84B, 85,89B, 89C, 90A, 9 |
|       |                | 91A, 91B, 91C, 91D, 245 & 331B) (Use only on engines with    |
|       |                | an externally vented fully adjustable carburetor)            |
| 00    | 700407         |                                                              |
| 82    | 730127         | Air Cleaner Ass'y. (Incl. 60, 83, 87, 88, 89A, 90, 238 &     |
|       |                | 331B) (Use as required)                                      |
| 83    | 27272A         | * Gasket, Air cleaner                                        |
| 84D   | 34819          | Air Cleaner Elbow (Incl. 84B, 86A, 91, 91A, 91B & 91C) (U    |
|       |                | in 730561 assembly only)                                     |
| 88    | 28820          | Screw, 10-32 x 1/2"                                          |
|       | 31715          | Body, Air cleaner                                            |
|       |                | Muffler Elbow                                                |
|       | 29574          |                                                              |
|       | 391026         | Opt. Spark Arrest Muffler (Incl.196,1 97,199)                |
|       | 32862          |                                                              |
|       | 650561         | Screw, 1/4-20 x 5/8"                                         |
|       | 29774          | Fuel Line (Braided 8-1/4" 21 cm)(Use as req.)                |
|       | 30705          | Fuel Line (Braided 16") (41 cm) (Use as req.)                |
|       | 30962          | Fuel Line (Braided 32") (81 cm) (Use as req.)                |
|       | 650694A        | Screw, 5/16-18 x 2" (Use as required)                        |
|       | 650548         | Screw, 8-32 x 5/16" (Early production )                      |
|       | 33356          | Terminal                                                     |
|       | 34067          | Wire Assy., Alternator adapter (4-1/4 ")                     |
|       | 34069          | Wire Assy., Alternator adapter (6-3/4 ")                     |
| 202   | 31288          | Exh. Adaptor Kit (Incl.125,203,204) ( As req.)               |
| 203   | 650697A        | Screw, 5/16-18 x 2-1/2" (Use as required)                    |
|       | 6021A          | Screw, 5/16-18 x 1-1/2" (Use as required)                    |
|       | 650760         | Screw, 8-32 x 3/8"                                           |
|       | 28545          | Grommet                                                      |
|       | 26460          | Clamp, Fuel line                                             |
| 266   | 20400          | Ciamp, Fuelline                                              |