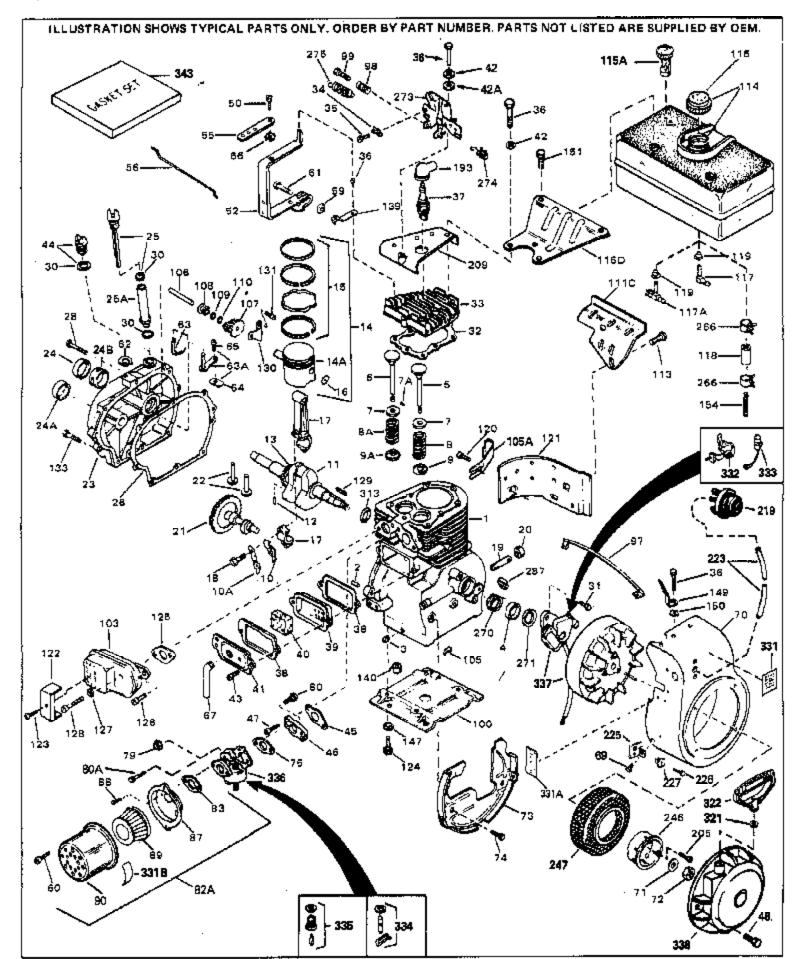

H70-130224E Engine Parts List #1

| Ref # | Part Number | Qty | Description                                                                                               |
|-------|-------------|-----|-----------------------------------------------------------------------------------------------------------|
| 1     | 32586C      |     | Cylinder (Incl. 2, 3, 4 & 76) (2-3/4" Bore)                                                               |
| 2     | 27652       |     | Pin, Dowel                                                                                                |
| 3     | 27642       |     | Plug, Oil drain                                                                                           |
| 4     | 32630       |     | Seal, Oil                                                                                                 |
|       | 32783       |     | Intake Valve (Std.) (Incl. 9)                                                                             |
|       | 32784       |     | Intake Valve (1/32" OS) (Incl. 9)                                                                         |
|       | 27878A      |     | Exhaust Valve (Std.) (Incl. 9)                                                                            |
|       | 27880A      |     | Exhaust Valve (1/32" OS) (Incl. 9)                                                                        |
|       | 27882       |     | Cap, Upper valve spring                                                                                   |
|       | 20810       |     | Pin, Valve spring retainer (Use as re quired)                                                             |
|       | 27881       |     | Spring, Valve                                                                                             |
|       | 27881       |     | Spring, Valve                                                                                             |
|       | 32581       |     | Cap, Lower valve spring                                                                                   |
|       | 32581       |     | Cap, Lower valve spring                                                                                   |
|       | 34242       |     | Dipper, Oil                                                                                               |
|       | 32590       |     | ••                                                                                                        |
| IUA   | 32330       |     | Plate, Lock & Oil dipper (This plate may be replaced by 34242 oil dipper but 650662C screw must be used.) |
| 11    | 34893       |     | Crankshaft (Incl. 12 & 13)                                                                                |
|       | 29783       |     | Crankshaft Gear Pin (Early production )                                                                   |
|       | 27884       |     | Gear, Crankshaft (Used in early production) This gear is                                                  |
|       |             |     | servicable onlywhen it is pinned to the crankshaft.                                                       |
| 14    | 34517       |     | Piston, Pin & Ring Set (Std.) (2-3/4" Bore)                                                               |
| 14    | 34518       |     | Piston, Pin & Ring Set (.010" OS)                                                                         |
| 14    | 34519       |     | Piston, Pin & Ring Set (.020" OS)                                                                         |
|       | 32592B      |     | Piston & Pin Ass'y. (Std.)(2-3/4")(In cl.16)                                                              |
| 14A   | 32593B      |     | Piston & Pin Ass'y. (.010" OS) (Incl. 16)                                                                 |
| 14A   | 32594B      |     | Piston & Pin Ass'y. (.020" OS) (Incl. 16)                                                                 |
| 15    | 32595       |     | Ring Set (Std.) (2-3/4" Bore)                                                                             |
|       | 32596       |     | Ring Set (.010" OS)                                                                                       |
|       | 32597       |     | Ring Set (.020" OS)                                                                                       |
|       | 27888       |     | Ring, Piston pin retaining                                                                                |
|       | 32591C      |     | Rod Assy., Connecting (Incl. 10 & 18)                                                                     |
|       | 650662C     |     | Screw, Connecting rod (2 each)                                                                            |
|       | 32115       |     | Camshaft (MCR)                                                                                            |
|       | 34034       |     | Lifter, Valve                                                                                             |
|       | 31303B      |     | Cover, Cylinder (Incl. 24, 106 & 279)                                                                     |
|       | 28427       |     | Seal, Oil                                                                                                 |
|       | 31546       |     | Bushing, Crankshaft (Use as required)                                                                     |
|       | 30684       |     | * Gasket, Cylinder cover                                                                                  |
|       | 650488      |     | Screw, 1/4-20 x 1-1/4"                                                                                    |
|       | 29673       |     | * Gasket, Oil filler                                                                                      |
|       | 650489      |     | Screw, 1/4-20 x 5/8"                                                                                      |
|       | 32631A      |     | * Gasket, Cylinder head                                                                                   |
|       | 30938A      |     | Head, Cylinder                                                                                            |
|       | 27793       |     | Clip, Conduit (Use as required)                                                                           |
|       | 28942       |     | Screw, 10-32 x 3/8" (Use as required)                                                                     |
|       | 650697A     |     | Screw, 5/16-18 x 2-1/2" (Use as required)                                                                 |
|       | 650695A     |     | Screw, 5/16-18 x 2-1/4" (Use as required)                                                                 |
|       | 650694A     |     | Screw, 5/16-18 x 2" (Use as required)                                                                     |
|       | 33636       |     | Resistor Spark Plug (RJ-8C)                                                                               |
|       | 34251       |     | Resistor Spark Plug                                                                                       |
|       | 27896A      |     |                                                                                                           |
|       |             |     | * Gasket, Breather cover                                                                                  |
|       | 28423       |     | Body, Breather                                                                                            |
|       | 28424       |     | Element, Breather                                                                                         |
|       | 28425       |     | Cover, Valve spring                                                                                       |
|       | 650690      |     | Washer, Belleville (Use as required)                                                                      |
| 42    | 26073       |     | Washer (Use as required)                                                                                  |

| Ref #    | Part Number Qt  | y Description                                                |
|----------|-----------------|--------------------------------------------------------------|
| 42       | 650691          | Washer, Flat (Use as required)                               |
| 43       | 650128          | Screw, 10-24 x 1/2"                                          |
|          | 27625           | Plug, Oil filler (Incl. 30)                                  |
|          | 27915A          | * Gasket, Intake                                             |
|          | 30195A          | Flange, Carburetor (Incl. 79 & 80)                           |
|          |                 |                                                              |
|          | 30196           | Screw, 5/16-18 x 3/4"                                        |
|          | 29716           | Screw, 1/4-28 x 7/16"                                        |
|          | 650548          | Screw, 8-32 x 5/16"                                          |
| 52       | 32326A          | Lever, Governor (New lever does not need 1 of                |
|          |                 | 51,66,132,164,165,207)                                       |
| 55       | 30205           | Bracket, Adjusting                                           |
|          | 29216           | Nut, Lock, 10-32                                             |
|          |                 |                                                              |
|          | 650152          | Screw, 8-32 x 3/8"                                           |
|          | 29826           | Screw, 10-32 x 3/4"                                          |
|          | 29642           | Ring, Retaining                                              |
| 63A      | 30699C          | Rod Assy., Governor (Incl. 64 & 65)                          |
| 63       | 30699B          | Governor Rod Ass'y. (This one-piece governor rodis no longer |
|          |                 | used. It is replaced by 30699C ass'y.,Ref. no. 63A)          |
| 64       | 30700           | Yoke, Governor                                               |
|          |                 | ,                                                            |
|          | 650494          | Screw, 6-40 x 5/16"                                          |
|          | 29918           | Lockwasher, #8 E.T.                                          |
| 67       | 35350           | Tube, Breather                                               |
| 69       | 29747B          | Screw, 5/16-24 x 21/32"                                      |
| 70       | 32158E          | Blower Housing (For elec.star.)(Incl. 134,135)               |
|          | 650815          | Washer, Belleville                                           |
|          | 8116            | Nut, Hex                                                     |
|          | 29536           | Blower Housing Baffle (without electric starter knock-out)   |
| 75       | 23000           | (Use as required)                                            |
| 70       | 050504          |                                                              |
| 73       | 35256A          | Blower Housing Baffle (with electric starter knock-out) (Use |
|          |                 | as required) (Point Ignition)                                |
| 74       | 650561          | Screw, 1/4-20 x 5/8"                                         |
| 75       | 31688A          | * Gasket, Carburetor                                         |
| 79       | 29752           | Nut & Lockwasher Assy., 1/4-28                               |
| 80       | 650572          | Screw, 1/4-28 x 1-1/8"                                       |
|          | 730164          | Air Cleaner Ass'y. (Incl. 60, 83, 87, 88, 89, 90A & 331B)    |
| 02/1     | 700104          | (Use as required)                                            |
| <u>-</u> | 070704          |                                                              |
|          | 27272A          | * Gasket, Air cleaner                                        |
| 87       | 31691           | Bracket, Air cleaner NOTE: 130010 thru 10C & 11 used in      |
|          |                 | early production only.                                       |
| 22       | 28820           | Screw, 10-32 x 1/2"                                          |
|          | 30727           | Element, Air cleaner                                         |
|          |                 |                                                              |
|          | 31715           | Body, Air cleaner                                            |
|          | 35349           | Ground Wire                                                  |
|          | 29538           | Base, Engine mounting                                        |
| 106      | 31845           | Shaft, Mechanical governor                                   |
|          | 30591           | Gear Assy., Governor (Incl. 109)                             |
|          | 30588A          | Spool, Governor                                              |
|          |                 |                                                              |
|          | 30590A          | Washer, Flat                                                 |
| 11()     | 29193           | Ring, Retaining                                              |
|          | 0.44 = 0        |                                                              |
| 111C     | 34158<br>650561 | Bracket, Fuel tank<br>Screw, 1/4-20 x 5/8"                   |

| Ref #                                                                                                                                                                                                                                                                                                                                                                                                  | Part Number 0                                                                                                                                                                                                                                                                                                                   | Qty Description                                                                                                                                                                                                                                                                                                                                                                                                                                                                                                                                                                                                                                                                                                                                                                                                                                                                                                                                                                 |
|--------------------------------------------------------------------------------------------------------------------------------------------------------------------------------------------------------------------------------------------------------------------------------------------------------------------------------------------------------------------------------------------------------|---------------------------------------------------------------------------------------------------------------------------------------------------------------------------------------------------------------------------------------------------------------------------------------------------------------------------------|---------------------------------------------------------------------------------------------------------------------------------------------------------------------------------------------------------------------------------------------------------------------------------------------------------------------------------------------------------------------------------------------------------------------------------------------------------------------------------------------------------------------------------------------------------------------------------------------------------------------------------------------------------------------------------------------------------------------------------------------------------------------------------------------------------------------------------------------------------------------------------------------------------------------------------------------------------------------------------|
|                                                                                                                                                                                                                                                                                                                                                                                                        | 34156A                                                                                                                                                                                                                                                                                                                          | Fuel Tank (Incl. 115 & 266) NOTE: These tanks were built<br>with different size fuel inlet openings. Tanks with the 1-3/16"<br>I.D. opening use fuel cap 33032 or 34210. Tanks with the<br>1-1/2" I.D. opening use fuel cap 35355 or 35650.                                                                                                                                                                                                                                                                                                                                                                                                                                                                                                                                                                                                                                                                                                                                     |
|                                                                                                                                                                                                                                                                                                                                                                                                        | 410144B<br>33032                                                                                                                                                                                                                                                                                                                | Fuel Cap (White Plastic)(Std)(As requ ired)<br>Fuel Cap (Charcoal Plastic) (Spurt resistant, Low profile)<br>(Use as required)                                                                                                                                                                                                                                                                                                                                                                                                                                                                                                                                                                                                                                                                                                                                                                                                                                                  |
| 115                                                                                                                                                                                                                                                                                                                                                                                                    | 34210                                                                                                                                                                                                                                                                                                                           | Fuel Cap (Red Plastic) (Spurt resistant, High profile) (Use as required)                                                                                                                                                                                                                                                                                                                                                                                                                                                                                                                                                                                                                                                                                                                                                                                                                                                                                                        |
| 116D<br>118<br>118<br>118<br>120<br>121<br>124<br>127<br>128<br>129<br>130<br>131<br>133<br>149<br>150<br>151<br>193<br>205<br>209<br>226<br>227<br>246<br>227<br>246<br>227<br>246<br>227<br>246<br>227<br>246<br>227<br>246<br>227<br>246<br>227<br>246<br>227<br>246<br>227<br>246<br>227<br>246<br>227<br>246<br>247<br>266<br>270<br>271<br>274<br>275<br>287<br>287<br>287<br>331A<br>332<br>333 | 35355<br>34159<br>29774<br>30705<br>30962<br>650128<br>30622A<br>650542<br>26073<br>650694A<br>32589<br>31843A<br>650836<br>650493<br>30747<br>650890<br>650665<br>610118<br>27276<br>650561<br>30939A<br>650760<br>28545<br>32125<br>35009<br>26460<br>31461<br>33876<br>610973<br>34043<br>27275<br>34246<br>30547A<br>30548B | Fuel Cap (Use as required)<br>Plate, Fuel Line (Braided 8-1/4" 21 cm)(Use as req.)<br>Fuel Line (Braided 16") (41 cm) (Use as req.)<br>Fuel Line (Braided 32") (81 cm) (Use as req.)<br>Screw, 10-24 x 1/2" (Use as required)<br>Extension, Blower housing<br>Screw, 5/16-18 x 3/4"<br>Washer (Use as required)<br>Screw, 5/16-18 x 2" (Use as required)<br>Key, Flywheel<br>Bracket, Governor gear<br>Screw, 10-24 x 1/2"<br>Screw, 10-24 x 1/2"<br>Screw, 1/4-20 x 1-3/4"<br>Clip, Shorting<br>Lockwasher<br>Screw, 1/4-15 x 7/8"<br>Cover, Spark plug (Use as required)<br>Cover, Spark plug<br>Screw, 1/4-20 x 5/8" (Use as required )<br>Cover, Cylinder head<br>Screw, 8-32 x 3/8"<br>Grommet<br>Cup, Starter<br>Screen, Starter cup<br>Clamp, Fuel line<br>Bushing, Crankshaft (Use as required)<br>Gasket, Stator<br>Terminal Assy. (As req. on late prod uction)<br>Spring, Control lever<br>Clip, Ground wire (Use as required)<br>Cotact Assy., Breaker<br>Condenser |
|                                                                                                                                                                                                                                                                                                                                                                                                        | 31393<br>631677                                                                                                                                                                                                                                                                                                                 | Valve, Seat & Gasket Assy.<br>Carburetor (Incl. 75) (Refer to Division 5, Section A, page 120<br>for breakdown)                                                                                                                                                                                                                                                                                                                                                                                                                                                                                                                                                                                                                                                                                                                                                                                                                                                                 |
| 337                                                                                                                                                                                                                                                                                                                                                                                                    | 611038                                                                                                                                                                                                                                                                                                                          | Magneto NOTE: The complete magneto is not available as<br>an assembly. The magneto number is shown for reference<br>purposes only. Order component parts individually, as show<br>in parts list. (Refer to Division 5, Section B, page 39 for<br>breakdown)                                                                                                                                                                                                                                                                                                                                                                                                                                                                                                                                                                                                                                                                                                                     |
| 338                                                                                                                                                                                                                                                                                                                                                                                                    | 590420                                                                                                                                                                                                                                                                                                                          | Rewind Starter (Refer to Division 5, Section C, page 25 for breakdown)                                                                                                                                                                                                                                                                                                                                                                                                                                                                                                                                                                                                                                                                                                                                                                                                                                                                                                          |
| 343                                                                                                                                                                                                                                                                                                                                                                                                    | 33239A                                                                                                                                                                                                                                                                                                                          | Gasket Set (Incl. items marked*)                                                                                                                                                                                                                                                                                                                                                                                                                                                                                                                                                                                                                                                                                                                                                                                                                                                                                                                                                |