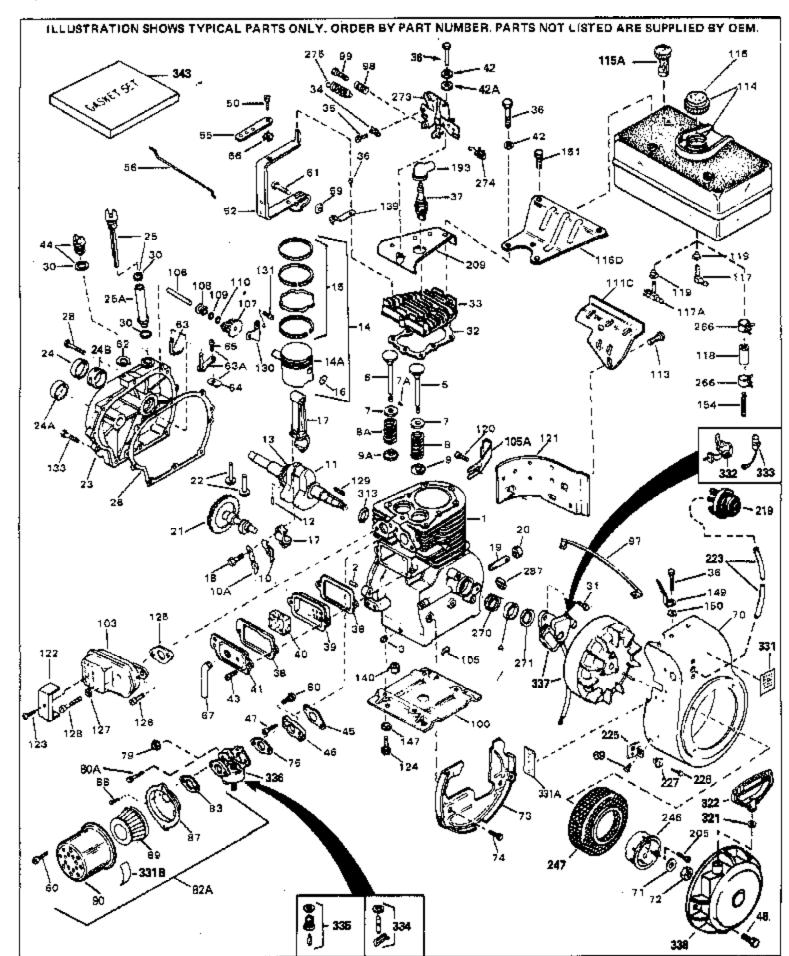

H70-130226D Engine Parts List #1

| Ref # | Part Number | Qty | Description                                              |
|-------|-------------|-----|----------------------------------------------------------|
| 1     | 32586C      |     | Cylinder (Incl. 2, 3, 4 & 76) (2-3/4" Bore)              |
| 2     | 27652       |     | Pin, Dowel                                               |
|       | 27642       |     | Plug, Oil drain                                          |
|       | 32630       |     | Seal, Oil                                                |
|       |             |     | •                                                        |
|       | 32783       |     | Intake Valve (Std.) (Incl. 9)                            |
|       | 32784       |     | Intake Valve (1/32" OS) (Incl. 9)                        |
| 6     | 27878A      |     | Exhaust Valve (Std.) (Incl. 9)                           |
| 6     | 27880A      |     | Exhaust Valve (1/32" OS) (Incl. 9)                       |
| 7A    | 20810       |     | Pin, Valve spring retainer (Use as re quired)            |
|       | 27882       |     | Cap, Upper valve spring                                  |
|       | 27881       |     | Spring, Valve                                            |
|       | 27881       |     |                                                          |
|       |             |     | Spring, Valve                                            |
|       | 32581       |     | Cap, Lower valve spring                                  |
|       | 32581       |     | Cap, Lower valve spring                                  |
| 10A   | 32590       |     | Plate, Lock & Oil dipper (This plate may be replaced by  |
|       |             |     | 34242 oil dipper but 650662C screw must be used.)        |
| 10    | 34242       |     | Dipper, Oil                                              |
|       | 32680A      |     | Crankshaft (Incl. 12 & 13)                               |
|       |             |     |                                                          |
|       | 29783       |     | Crankshaft Gear Pin (Early production )                  |
| 13    | 27884       |     | Gear, Crankshaft (Used in early production) This gear is |
|       |             |     | servicable onlywhen it is pinned to the crankshaft.      |
| 14    | 34517       |     | Piston, Pin & Ring Set (Std.) (2-3/4" Bore)              |
|       | 34518       |     | Piston, Pin & Ring Set (.010" OS)                        |
|       | 34519       |     | Piston, Pin & Ring Set (.020" OS)                        |
|       |             |     | <b>e</b> ( )                                             |
|       | 32592B      |     | Piston & Pin Ass'y. (Std.)(2-3/4")(In cl.16)             |
|       | 32593B      |     | Piston & Pin Ass'y. (.010" OS) (Incl. 16)                |
|       | 32594B      |     | Piston & Pin Ass'y. (.020" OS) (Incl. 16)                |
| 15    | 32595       |     | Ring Set (Std.) (2-3/4" Bore)                            |
| 15    | 32596       |     | Ring Set (.010" OS)                                      |
|       | 32597       |     | Ring Set (.020" OS)                                      |
|       | 27888       |     | Ring, Piston pin retaining                               |
|       | 32591C      |     |                                                          |
|       |             |     | Rod Assy., Connecting (Incl. 10 & 18)                    |
|       | 650662C     |     | Screw, Connecting rod (2 each)                           |
|       | 30968       |     | Nipple, Oil drain                                        |
| 20    | 30969       |     | Cap, Oil drain                                           |
| 21    | 32115       |     | Camshaft (MCR)                                           |
|       | 34034       |     | Lifter, Valve                                            |
|       | 31303B      |     | Cover, Cylinder (Incl. 24, 106 & 279)                    |
|       | 28427       |     | Seal, Oil                                                |
|       |             |     | •                                                        |
|       | 31546       |     | Bushing, Crankshaft (Use as required)                    |
|       | 31297       |     | Dipstick, Oil (Incl. 30)                                 |
|       | 30684       |     | * Gasket, Cylinder cover                                 |
| 28    | 650488      |     | Screw, 1/4-20 x 1-1/4"                                   |
| 30    | 29673       |     | * Gasket, Oil filler                                     |
|       | 650489      |     | Screw, 1/4-20 x 5/8"                                     |
|       | 32631A      |     | * Gasket, Cylinder head                                  |
|       |             |     |                                                          |
|       | 30938A      |     | Head, Cylinder                                           |
|       | 27793       |     | Clip, Conduit (Use as required)                          |
|       | 28942       |     | Screw, 10-32 x 3/8" (Use as required)                    |
| 36    | 650697A     |     | Screw, 5/16-18 x 2-1/2" (Use as requi red)               |
| 36    | 650695A     |     | Screw, 5/16-18 x 2-1/4" (Use as required)                |
|       | 650694A     |     | Screw, 5/16-18 x 2" (Use as required)                    |
|       | 33636       |     | Resistor Spark Plug (RJ-8C)                              |
| 51    |             |     |                                                          |
| 70    | 34251       |     | Resistor Spark Plug                                      |
|       |             |     |                                                          |
| 38    | 27896A      |     | * Gasket, Breather cover                                 |
| 38    |             |     | * Gasket, Breather cover<br>Body, Breather               |

|      |         | ty Description                                                                  |
|------|---------|---------------------------------------------------------------------------------|
|      | 28425   | Cover, Valve spring                                                             |
| 42   | 26073   | Washer (Use as required)                                                        |
| 42   | 650691  | Washer, Flat (Use as required)                                                  |
|      | 650690  | Washer, Belleville (Use as required)                                            |
|      | 650128  | Screw, 10-24 x 1/2"                                                             |
|      | 27915A  | * Gasket, Intake                                                                |
|      | 30195A  | Flange, Carburetor (Incl. 79 & 80)                                              |
|      | 30196   | <b>3</b> · · · · · · · · · · · · · · · · · · ·                                  |
|      |         | Screw, 5/16-18 x 3/4"                                                           |
|      | 29716   | Screw, 1/4-28 x 7/16"                                                           |
|      | 650548  | Screw, 8-32 x 5/16"                                                             |
| 52   | 32326A  | Lever, Governor (New lever does not need 1 of                                   |
|      |         | 51,66,132,164,165,207)                                                          |
| 55   | 30205   | Bracket, Adjusting                                                              |
| 56   | 30824   | Link, Throttle                                                                  |
| 59   | 29216   | Nut, Lock, 10-32                                                                |
|      | 29826   | Screw, 10-32 x 3/4"                                                             |
|      | 29642   | Ring, Retaining                                                                 |
|      | 30699C  | Rod Assy., Governor (Incl. 64 & 65)                                             |
|      | 30699B  | Governor Rod Ass'y. (This one-piece governor rodis no longer                    |
| 00   | 30033D  |                                                                                 |
|      |         | used. It is replaced by 30699C ass'y.,Ref. no. 63A)                             |
|      | 30700   | Yoke, Governor                                                                  |
| 65   | 650494  | Screw, 6-40 x 5/16"                                                             |
| 66   | 29918   | Lockwasher, #8 E.T.                                                             |
| 67   | 35350   | Tube, Breather                                                                  |
|      | 29747B  | Screw, 5/16-24 x 21/32"                                                         |
|      | 32158E  | Blower Housing (For elec.star.)(Incl. 134,135)                                  |
|      | 650815  | Washer, Belleville                                                              |
|      | 8116    | Nut, Hex                                                                        |
|      | 29536   | •                                                                               |
| 13   | 29000   | Blower Housing Baffle (without electric starter knock-out)<br>(Use as required) |
|      |         |                                                                                 |
| /3   | 35256A  | Blower Housing Baffle (with electric starter knock-out) (Use                    |
|      |         | as required) (Point Ignition)                                                   |
| 74   | 650561  | Screw, 1/4-20 x 5/8"                                                            |
| 75   | 31688A  | * Gasket, Carburetor                                                            |
|      | 29752   | Nut & Lockwasher Assy., 1/4-28                                                  |
|      | 650572  | Screw, 1/4-28 x 1-1/8"                                                          |
|      | 730164  | Air Cleaner Ass'y. (Incl. 60, 83, 87, 88, 89, 90A & 331B)                       |
| 02/1 | 700104  | (Use as required)                                                               |
| ~7   | 24240   |                                                                                 |
|      | 34240   | Ground Wire                                                                     |
|      | 29538   | Base, Engine mounting                                                           |
|      | 32401   | Muffler                                                                         |
|      | 31845   | Shaft, Mechanical governor                                                      |
| 107  | 30591   | Gear Assy., Governor (Incl. 109)                                                |
| 108  | 30588A  | Spool, Governor                                                                 |
|      | 30590A  | Washer, Flat                                                                    |
|      | 29193   | Ring, Retaining                                                                 |
|      | 34158   | Bracket, Fuel tank                                                              |
|      | 650561  | Screw, 1/4-20 x 5/8"                                                            |
|      |         |                                                                                 |
| 114  | 34186A  | Fuel Tank (Incl. 115 & 266) NOTE: These tanks were built                        |
|      |         | with different size fuel inlet openings. Tanks with the 1-3/16"                 |
|      |         | I.D. opening use fuel cap 33032 or 34210. Tanks with the                        |
|      |         | 1-1/2" I.D. opening use fuel cap 35355 or 35650.                                |
| 115  | 410144B | Fuel Cap (White Plastic)(Std)(As requ ired)                                     |
| 110  |         |                                                                                 |

|     |         | Description                                                                                                                                                                                                                                                                        |
|-----|---------|------------------------------------------------------------------------------------------------------------------------------------------------------------------------------------------------------------------------------------------------------------------------------------|
| 115 | 33032   | Fuel Cap (Charcoal Plastic) (Spurt resistant, Low profile)<br>(Use as required)                                                                                                                                                                                                    |
| 115 | 34210   | Fuel Cap (Red Plastic) (Spurt resistant, High profile) (Use as required)                                                                                                                                                                                                           |
| 115 | 35355   | Fuel Cap (Use as required)                                                                                                                                                                                                                                                         |
|     | 34159   | Plate, Fuel tank mounting                                                                                                                                                                                                                                                          |
|     | 32961   | Valve, Shut-off                                                                                                                                                                                                                                                                    |
|     | 29774   | Fuel Line (Braided 8-1/4" 21 cm)(Use as req.)                                                                                                                                                                                                                                      |
|     | 30705   | Fuel Line (Braided 16") (41 cm) (Use as req.)                                                                                                                                                                                                                                      |
|     | 30962   | Fuel Line (Braided 32") (81 cm) (Use as req.)                                                                                                                                                                                                                                      |
|     | 650128  | Screw, $10-24 \times 1/2"$ (Use as required)                                                                                                                                                                                                                                       |
|     | 30622A  | Extension, Blower housing                                                                                                                                                                                                                                                          |
|     | 650542  | Screw, 5/16-18 x 3/4"                                                                                                                                                                                                                                                              |
|     | 27930A  | Gasket, Exhaust                                                                                                                                                                                                                                                                    |
|     | 30196   | Screw, 5/16-18 x 3/4"                                                                                                                                                                                                                                                              |
|     | 26073   | Washer (Use as required)                                                                                                                                                                                                                                                           |
|     | 650694A |                                                                                                                                                                                                                                                                                    |
|     |         | Screw, 5/16-18 x 2" (Use as required)                                                                                                                                                                                                                                              |
|     | 32589   | Key, Flywheel                                                                                                                                                                                                                                                                      |
|     | 31843A  | Bracket, Governor gear                                                                                                                                                                                                                                                             |
|     | 650836  | Screw, 10-24 x 1/2"                                                                                                                                                                                                                                                                |
|     | 650493  | Screw, 1/4-20 x 1-3/4"                                                                                                                                                                                                                                                             |
|     | 30747   | Clip, Shorting                                                                                                                                                                                                                                                                     |
|     | 650665  | Screw, 1/4-15 x 7/8"                                                                                                                                                                                                                                                               |
|     | 610118  | Cover, Spark plug (Use as required)                                                                                                                                                                                                                                                |
|     | 650561  | Screw, 1/4-20 x 5/8" (Use as required )                                                                                                                                                                                                                                            |
|     | 30939A  | Cover, Cylinder head                                                                                                                                                                                                                                                               |
|     | 32180C  | Line, Primer                                                                                                                                                                                                                                                                       |
| 225 | 34126   | Bracket, Grommet mounting                                                                                                                                                                                                                                                          |
| 226 | 650760  | Screw, 8-32 x 3/8"                                                                                                                                                                                                                                                                 |
| 227 | 28545   | Grommet                                                                                                                                                                                                                                                                            |
| 246 | 32125   | Cup, Starter                                                                                                                                                                                                                                                                       |
| 247 | 590417  | Screen, Starter cup                                                                                                                                                                                                                                                                |
| 266 | 26460   | Clamp, Fuel line                                                                                                                                                                                                                                                                   |
| 270 | 31461   | Bushing, Crankshaft (Use as required)                                                                                                                                                                                                                                              |
| 271 | 33876   | Gasket, Stator                                                                                                                                                                                                                                                                     |
|     | 610973  | Terminal Ass'y. (As req. on late prod uction)                                                                                                                                                                                                                                      |
|     | 27275   | Clip, Hi-tension wire (Use as require d)                                                                                                                                                                                                                                           |
|     | 34246   | Clip, Ground wire (Use as required)                                                                                                                                                                                                                                                |
|     | 550223  | Decal, Name                                                                                                                                                                                                                                                                        |
|     | 34346   | Decal, Instruction                                                                                                                                                                                                                                                                 |
|     | 30547A  | Contact Assy., Breaker                                                                                                                                                                                                                                                             |
|     | 30548B  | Condenser                                                                                                                                                                                                                                                                          |
|     | 631021  | Inlet Needle, Seat & Clip Assy.                                                                                                                                                                                                                                                    |
|     | 631912  | Carburetor (Incl. 75) (Refer to Division 5, Section A, page 138                                                                                                                                                                                                                    |
| 330 | 001912  | for breakdown)                                                                                                                                                                                                                                                                     |
| 337 | 610694A | Magneto (w/ring gear for 110 volt starter) NOTE: The complete magneto is not available as an assembly. The magneto number is shown for reference purposes only. Order component parts individually, as show in parts list. (Refer to Division 5, Section B, page 24 for breakdown) |
| 338 | 590473  | Rewind Starter (Refer to Division 5, Section C, page 29 for breakdown)                                                                                                                                                                                                             |
| 343 | 33239A  | Gasket Set (Incl. items marked*)                                                                                                                                                                                                                                                   |
|     |         |                                                                                                                                                                                                                                                                                    |