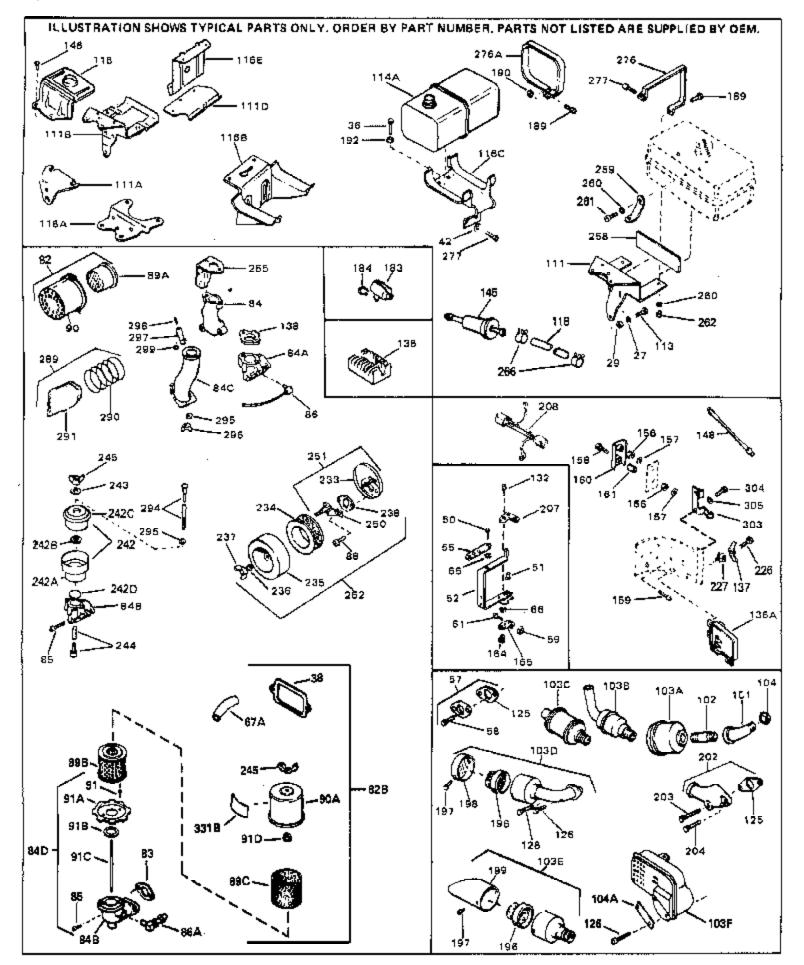

| Ref # | Part Number | Qty Description                                                                  |
|-------|-------------|----------------------------------------------------------------------------------|
| 27    | 27513       | Lockwasher, 1/4" (Use as required)                                               |
| 36    | 650697A     | Screw, 5/16-18 x 2-1/2" (Use as requi red)                                       |
| 36    | 650695A     | Screw, 5/16-18 x 2-1/4" (Use as required)                                        |
| 36    | 650694A     | Screw, 5/16-18 x 2" (Use as required)                                            |
|       | 27896A      | * Gasket, Breather cover                                                         |
|       | 26073       | Washer (Use as required)                                                         |
|       | 650691      | Washer, Flat (Use as required)                                                   |
|       | 650548      | Screw, 8-32 x 5/16"                                                              |
|       | 30319       | Rivet, Split (Used in early productio n)                                         |
|       | 32326A      | Lever, Governor (New lever does not need 1 of                                    |
| 52    |             | 51,66,132,164,165,207)                                                           |
| 55    | 30205       | Bracket, Adjusting                                                               |
| 57    | 730130      | Exh.Adap.Kit (Incl. 58 & 125) (Use as req.)                                      |
| 58    | 30196       | Screw, 5/16-18 x 3/4" (Use as require d)                                         |
| 59    | 29216       | Nut, Lock, 10-32                                                                 |
|       | 29826       | Screw, 10-32 x 3/4"                                                              |
|       | 29918       | Lockwasher, #8 E.T.                                                              |
|       | 730561      | Air cleaner kit (Incl. 38, 67A, 83, 84B, 85,89B, 89C, 90A, 9                     |
| 020   |             | 91A, 91B, 91C, 91D, 245 & 331B) (Use only on engines w                           |
|       |             | an externally vented fully adjustable carburetor)                                |
| 00    | 700407      |                                                                                  |
| 82    | 730127      | Air Cleaner Ass'y. (Incl. 60, 83, 87, 88, 89A, 90, 238 & 331B) (Use as required) |
| 84D   | 34819       | Air Cleaner Elbow (Incl. 84B, 86A, 91, 91A, 91B & 91C) (U                        |
|       | 0-010       | in 730561 assembly only) NOTE: 130010 thru 10C & 11                              |
|       |             | used in early production only.                                                   |
| (005  |             |                                                                                  |
|       | 391026      | Opt. Spark Arrest Muffler (Incl.196,1 97,199)                                    |
|       | 650561      | Screw, 1/4-20 x 5/8"                                                             |
|       | 29774       | Fuel Line (Braided 8-1/4" 21 cm)(Use as req.)                                    |
|       | 30705       | Fuel Line (Braided 16") (41 cm) (Use as req.)                                    |
|       | 30962       | Fuel Line (Braided 32") (81 cm) (Use as req.)                                    |
|       | 27930A      | Gasket, Exhaust                                                                  |
| 126   | 30196       | Screw, 5/16-18 x 3/4"                                                            |
| 128   | 650694A     | Screw, 5/16-18 x 2" (Use as required)                                            |
| 132   | 650548      | Screw, 8-32 x 5/16" (Early production )                                          |
|       | 33356       | Terminal                                                                         |
| 148   | 34067       | Wire Assy., Alternator adapter (4-1/4 ")                                         |
|       | 34069       | Wire Assy., Alternator adapter (6-3/4 ")                                         |
|       | 31288       | Exh. Adaptor Kit (Incl.125,203,204) (As req.)                                    |
|       | 650697A     | Screw, 5/16-18 x 2-1/2" (Use as required)                                        |
|       | 6021A       | Screw, 5/16-18 x 1-1/2" (Use as required)                                        |
|       | 650760      | Screw, 8-32 x 3/8"                                                               |
|       | 28545       | Grommet                                                                          |
|       | 26460       | Clamp, Fuel line                                                                 |
|       |             |                                                                                  |