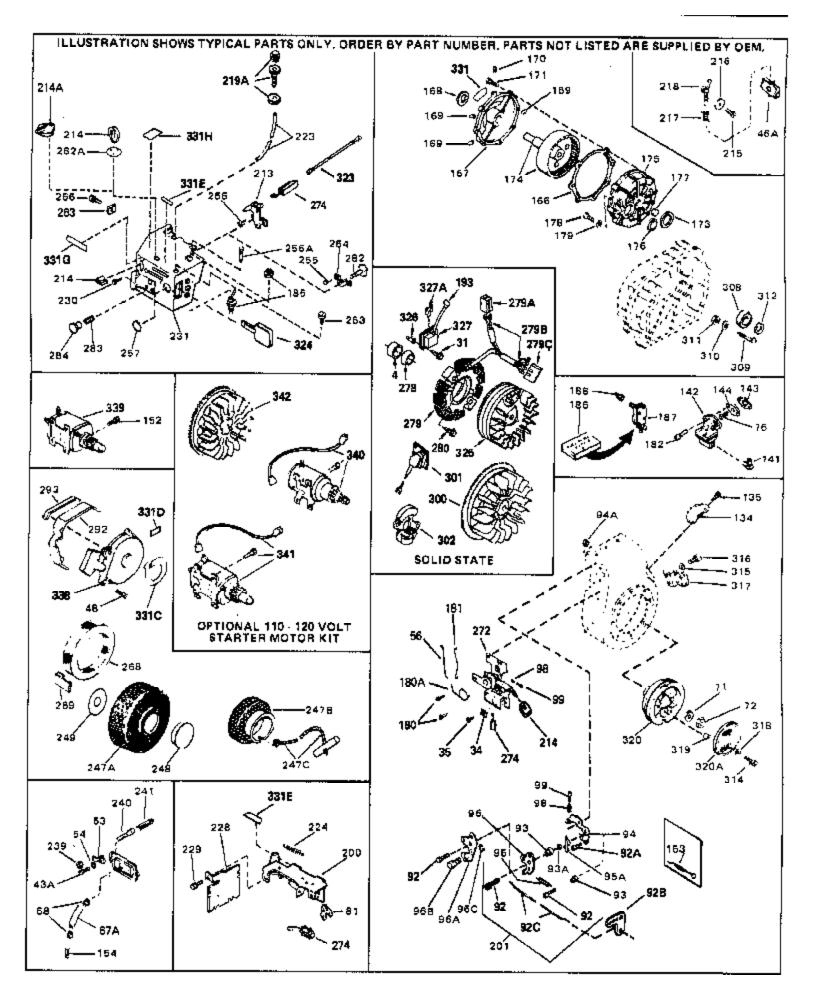

| Ref #        | Part Number C  | ty Description                                                      |
|--------------|----------------|---------------------------------------------------------------------|
| 31           | 650489         | Screw, 1/4-20 x 5/8"                                                |
| 34           | 27793          | Clip, Conduit (Use as required)                                     |
| 35           | 28942          | Screw, 10-32 x 3/8" (Use as required)                               |
| 43A          | 650128         | Screw, 10-24 x 1/2"                                                 |
| 48           | 29716          | Screw, 1/4-28 x 7/16"                                               |
| 56           | 30824          | Link, Throttle                                                      |
|              | 650815         | Washer, Belleville                                                  |
|              | 8116           | Nut, Hex                                                            |
|              | 33013          | Cover, Bubble                                                       |
|              | 650736         | Screw, 10-16 x 3/8"                                                 |
|              | 610118         | Cover, Spark plug (Use as required)                                 |
|              | 33108A         | Control Bracket (Incl. 224 & 274)                                   |
|              | 32410          |                                                                     |
|              |                | Knob, Speed control                                                 |
|              | 570629A        | Primer Assy.                                                        |
|              | 32180C         | Line, Primer                                                        |
|              | 30826          | Spring, Extension                                                   |
|              | 650257         | Screw, 8-32 x 5/16"                                                 |
|              | 34217          | Cover, Carburetor                                                   |
|              | 32398          | Bracket, Choke                                                      |
|              | 28820          | Screw, 10-32 x 1/2"                                                 |
|              | 650760         | Screw, 8-32 x 3/8"                                                  |
|              | 650765         | Screw, 10-32 x 1/2"                                                 |
| 257          | 31291          | Plug, Cover                                                         |
| 263          | 650764         | Nut, "U" Type (Use as required)                                     |
| 274          | 610973         | Terminal Ass'y. (As req. on late prod uction)                       |
| 282A         | 34132          | Plate, Choke indicator                                              |
| 292          | 34127          | Guard Starter                                                       |
| 293          | 32576          | Seal, Snow guard                                                    |
|              | 550223         | Decal, Name                                                         |
|              | 34414          | Decal, Warning                                                      |
|              | 34416          | Decal, Choke                                                        |
|              | 590473         | Rewind Starter (Refer to Division 5, Section C, page 29 for         |
| 000          |                | breakdown)                                                          |
|              | 20000 <b>D</b> | ,                                                                   |
| 340          | 33328D         | Starter Motor Kit (110-120 Volt) This 110-120 volt starter          |
|              |                | motor kit may have been added to this engine. It can be             |
|              |                | added only if cylinder hasdrilled and tapped starter mounting       |
|              |                | bosses and a ring gear flywheel (see#342). Refer to service         |
|              |                | number stamped on end cap of motor, or on decal, for                |
|              |                | identifica                                                          |
| 0.40         | 20044.4        | Flow here I / Discourses of the standard standard standard standard |
| 342          | 30811A         | Flywheel (Ring gear flywheel requiredon engines using               |
|              |                | 110-120 volt starter kits listed above)                             |
| 342          | 611042         | Flywheel (Used on Type letters H and above) (Std. Point             |
| • · <b>_</b> |                | ignition) (Ring gear flywheel required on engines using             |
|              |                | 110-120 volt starter kits listed above)                             |
|              |                | ,                                                                   |
| 342          | 611085         | Flywheel (Minimum ring gear flywheel required on engines            |
|              |                | using 110-120 volt starter kits listed above) (Use withSolid        |
|              |                | State ignition)                                                     |
|              |                |                                                                     |