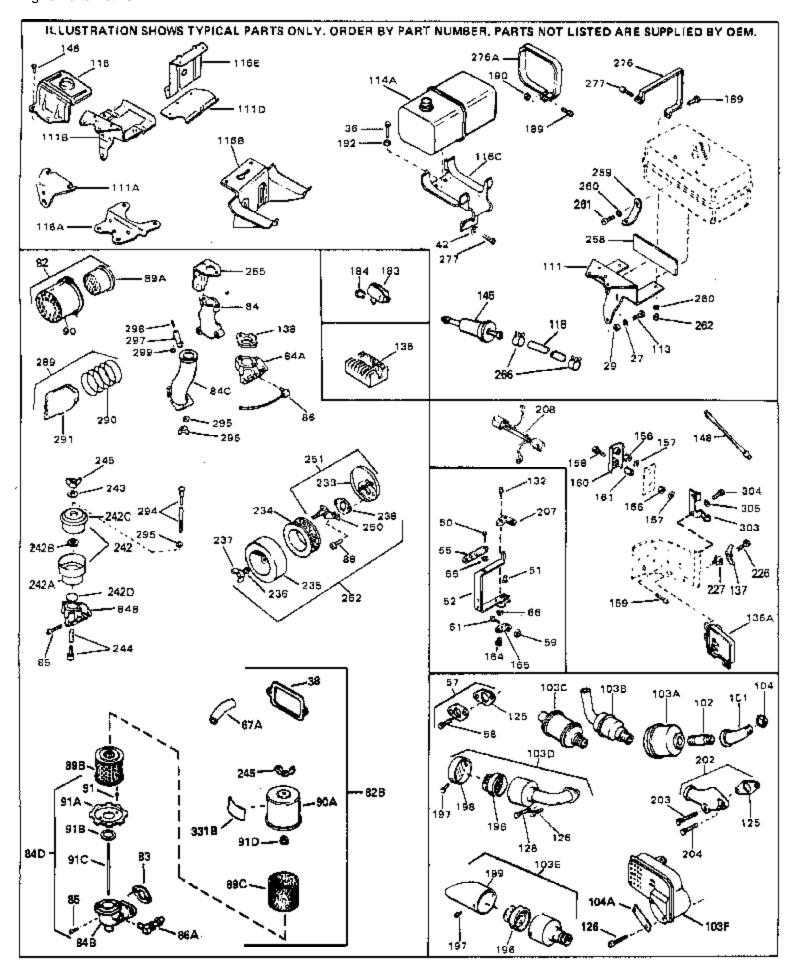

| Ref # | Part Number | Qty | Description                                                                      |
|-------|-------------|-----|----------------------------------------------------------------------------------|
|       | 27513       |     | Lockwasher, 1/4" (Use as required)                                               |
| 36    | 650697A     |     | Screw, 5/16-18 x 2-1/2" (Use as requi red)                                       |
| 36    | 650695A     |     | Screw, 5/16-18 x 2-1/4" (Use as requi red)                                       |
| 36    | 650694A     |     | Screw, 5/16-18 x 2" (Use as required)                                            |
| 38    | 27896A      |     | * Gasket, Breather cover                                                         |
| 42    | 26073       |     | Washer (Use as required)                                                         |
| 42    | 650691      |     | Washer, Flat (Use as required)                                                   |
| 50    | 650548      |     | Screw, 8-32 x 5/16"                                                              |
| 51    | 30319       |     | Rivet, Split (Used in early productio n)                                         |
| 52    | 32326A      |     | Lever, Governor (New lever does not need 1 of                                    |
|       |             |     | 51,66,132,164,165,207)                                                           |
| 55    | 30205       |     | Bracket, Adjusting                                                               |
|       | 730130      |     | Exh.Adap.Kit (Incl. 58 & 125) (Use as req.)                                      |
|       | 30196       |     | Screw, 5/16-18 x 3/4" (Use as require d)                                         |
|       | 29216       |     | Nut, Lock, 10-32                                                                 |
|       | 29826       |     | Screw, 10-32 x 3/4"                                                              |
|       | 29918       |     | Lockwasher, #8 E.T.                                                              |
|       | 730561      |     | Air cleaner kit (Incl. 38, 67A, 83, 84B, 85,89B, 89C, 90A, 91,                   |
|       |             |     | 91A, 91B, 91C, 91D, 245 & 331B) (Use only on engines with                        |
|       |             |     | an externally vented fully adjustable carburetor)                                |
| 02    | 720127      |     | ,                                                                                |
| 02    | 730127      |     | Air Cleaner Ass'y. (Incl. 60, 83, 87, 88, 89A, 90, 238 & 331B) (Use as required) |
|       |             |     | , ,                                                                              |
|       | 27272A      |     | * Gasket, Air cleaner                                                            |
| 84D   | 34819       |     | Air Cleaner Elbow (Incl. 84B, 86A, 91, 91A, 91B & 91C) (Use                      |
|       |             |     | in 730561 assembly only)                                                         |
| 88    | 28820       |     | Screw, 10-32 x 1/2"                                                              |
|       | 31715       |     | Body, Air cleaner                                                                |
|       | 391026      |     | Opt. Spark Arrest Muffler (Incl.196,1 97,199)                                    |
| 113   | 650561      |     | Screw, 1/4-20 x 5/8"                                                             |
|       | 29774       |     | Fuel Line (Braided 8-1/4" 21 cm)(Use as req.)                                    |
|       | 30705       |     | Fuel Line (Braided 16") (41 cm) (Use as req.)                                    |
|       | 30962       |     | Fuel Line (Braided 32") (81 cm) (Use as req.)                                    |
|       | 27930A      |     | Gasket, Exhaust                                                                  |
| 126   | 30196       |     | Screw, 5/16-18 x 3/4"                                                            |
|       | 650694A     |     | Screw, 5/16-18 x 2" (Use as required)                                            |
|       | 650548      |     | Screw, 8-32 x 5/16" (Early production )                                          |
|       | 34067       |     | Wire Assy., Alternator adapter (4-1/4 ")                                         |
|       | 34069       |     | Wire Assy., Alternator adapter (6-3/4 ")                                         |
|       | 31288       |     | Exh. Adaptor Kit (Incl.125,203,204) ( As req.)                                   |
|       | 650697A     |     | Screw, 5/16-18 x 2-1/2" (Use as requi red)                                       |
|       | 6021A       |     | Screw, 5/16-18 x 1-1/2" (Use as requi red)                                       |
|       | 26460       |     | Clamp, Fuel line                                                                 |
|       |             |     | •                                                                                |