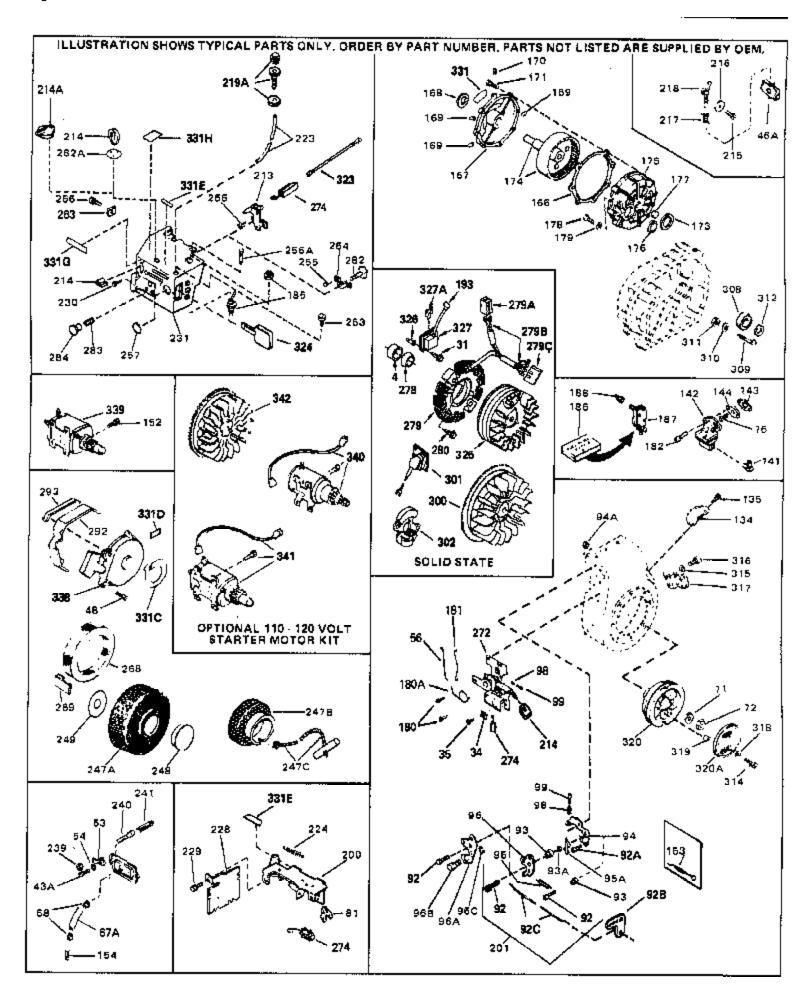

| Ref # | Part Number | Qty | Description                                                                                                                                                                                                                                                                                                  |
|-------|-------------|-----|--------------------------------------------------------------------------------------------------------------------------------------------------------------------------------------------------------------------------------------------------------------------------------------------------------------|
| 31    | 650489      |     | Screw, 1/4-20 x 5/8"                                                                                                                                                                                                                                                                                         |
| 31    | 650814      |     | Screw, 10-24 x 1"                                                                                                                                                                                                                                                                                            |
| 34    | 27793       |     | Clip, Conduit (Use as required)                                                                                                                                                                                                                                                                              |
| 35    | 28942       |     | Screw, 10-32 x 3/8" (Use as required)                                                                                                                                                                                                                                                                        |
| 43A   | 650597      |     | Screw, 10-24 x 5/8"                                                                                                                                                                                                                                                                                          |
| 48    | 29716       |     | Screw, 1/4-28 x 7/16"                                                                                                                                                                                                                                                                                        |
| 53    | 32328       |     | Bracket, Speed adjusting (Incl. 239)                                                                                                                                                                                                                                                                         |
| 54    | 8269        |     | Washer, Lock (Can be purchased locall y)                                                                                                                                                                                                                                                                     |
| 56    | 32327       |     | Link, Throttle                                                                                                                                                                                                                                                                                               |
| 71    | 650815      |     | Washer, Belleville                                                                                                                                                                                                                                                                                           |
| 72    | 8116        |     | Nut, Hex                                                                                                                                                                                                                                                                                                     |
| 193   | 610118      |     | Cover, Spark plug (Use as required)                                                                                                                                                                                                                                                                          |
| 239   | 33450       |     | Nut, Lock                                                                                                                                                                                                                                                                                                    |
| 240   | 30845A      |     | Bolt, Governor adjusting                                                                                                                                                                                                                                                                                     |
| 241   | 30886A      |     | Spring, Governor bolt                                                                                                                                                                                                                                                                                        |
|       | 650764      |     | Nut, "U" Type (Use as required)                                                                                                                                                                                                                                                                              |
| 274   | 610973      |     | Terminal Ass'y. (As req. on late prod uction)                                                                                                                                                                                                                                                                |
| 325   | 611084      |     | Flywheel, Solid State                                                                                                                                                                                                                                                                                        |
| 326   | 650872      |     | Stud, Solid State mounting                                                                                                                                                                                                                                                                                   |
|       | 34443A      |     | Solid State Assy. (Incl. 193)                                                                                                                                                                                                                                                                                |
|       | 550223      |     | Decal, Name                                                                                                                                                                                                                                                                                                  |
| 338   | 590420A     |     | Rewind Starter (Refer to Division 5, Section C, page 25 for breakdown)                                                                                                                                                                                                                                       |
|       |             |     | ,                                                                                                                                                                                                                                                                                                            |
| 340   | 33328D      |     | Starter Motor Kit (110-120 Volt) This 110-120 volt starter motor kit may have been added to this engine. It can be added only if cylinder hasdrilled and tapped starter mounting bosses and a ring gear flywheel (see#342). Refer to service number stamped on end cap of motor, or on decal, for identifica |
| 342   | 30811A      |     | Flywheel (Ring gear flywheel requiredon engines using 110-120 volt starter kits listed above)                                                                                                                                                                                                                |
| 342   | 611042      |     | Flywheel (Used on Type letters H and above) (Std. Point ignition) (Ring gear flywheel required on engines using 110-120 volt starter kits listed above)                                                                                                                                                      |
| 342   | 611085      |     | Flywheel (Minimum ring gear flywheel required on engines using 110-120 volt starter kits listed above) (Use withSolid State ignition)                                                                                                                                                                        |