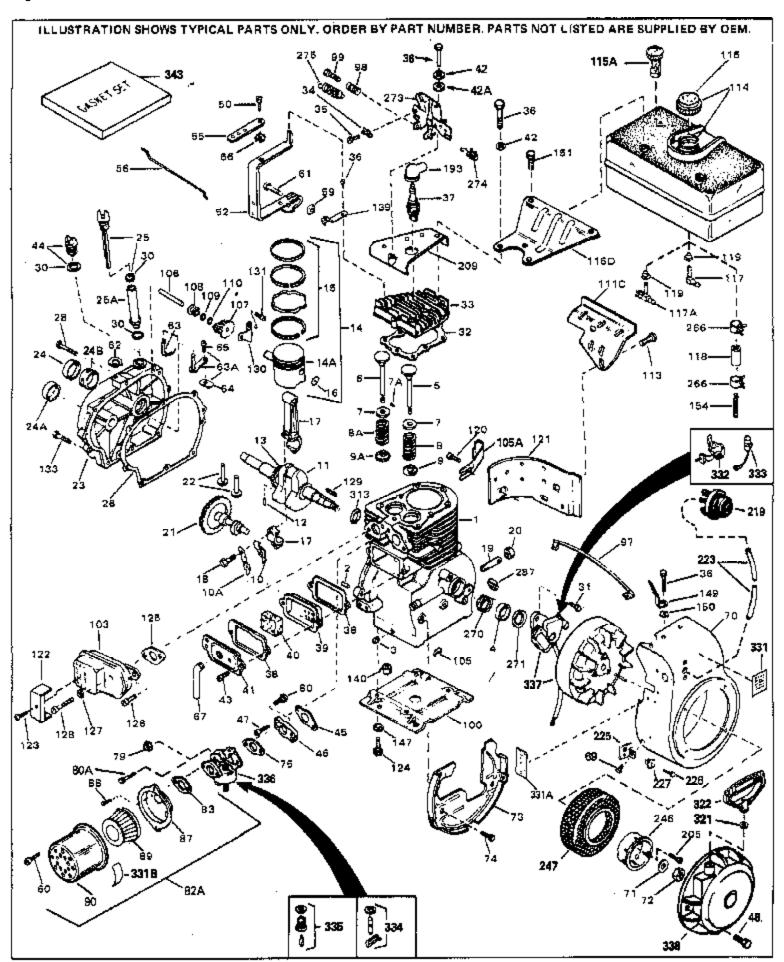

|     |                  | Qty | Description                                              |
|-----|------------------|-----|----------------------------------------------------------|
| 1   | 32586C           |     | Cylinder (Incl. 2, 3, 4 & 76) (2-3/4" Bore)              |
| 2   | 27652            |     | Pin, Dowel                                               |
| 3   | 27642            |     | Plug, Oil drain                                          |
| 4   | 32630            |     | Seal, Oil                                                |
|     | 32783            |     | Intake Valve (Std.) (Incl. 9)                            |
|     | 32784            |     | Intake Valve (1/32" OS) (Incl. 9)                        |
|     | 27878A           |     | Exhaust Valve (Std.) (Incl. 9)                           |
|     | 27880A           |     |                                                          |
|     |                  |     | Exhaust Valve (1/32" OS) (Incl. 9)                       |
|     | 20810            |     | Pin, Valve spring retainer (Use as re quired)            |
|     | 27882            |     | Cap, Upper valve spring                                  |
|     | 27881            |     | Spring, Valve                                            |
|     | 27881            |     | Spring, Valve                                            |
|     | 32581            |     | Cap, Lower valve spring                                  |
|     | 32581            |     | Cap, Lower valve spring                                  |
| 10  | 34242            |     | Dipper, Oil                                              |
| 10A | 32590            |     | Plate, Lock & Oil dipper (This plate may be replaced by  |
|     |                  |     | 34242 oil dipper but 650662C screw must be used.)        |
| 4.4 | 05070            |     | ,                                                        |
|     | 35272            |     | Crankshaft                                               |
|     | 29783            |     | Crankshaft Gear Pin (Early production )                  |
| 13  | 27884            |     | Gear, Crankshaft (Used in early production) This gear is |
|     |                  |     | servicable onlywhen it is pinned to the crankshaft.      |
| 14  | 34517            |     | Piston, Pin & Ring Set (Std.) (2-3/4" Bore)              |
|     | 34518            |     | Piston, Pin & Ring Set (Odd.) (2 3/4 Bote)               |
|     | 34519            |     | Piston, Pin & Ring Set (.000" OS)                        |
|     |                  |     |                                                          |
|     | 32592B           |     | Piston & Pin Ass'y. (Std.)(2-3/4")(In cl.16)             |
|     | 32593B           |     | Piston & Pin Ass'y. (.010" OS) (Incl. 16)                |
|     | 32594B           |     | Piston & Pin Ass'y. (.020" OS) (Incl. 16)                |
|     | 32595            |     | Ring Set (Std.) (2-3/4" Bore)                            |
|     | 32596            |     | Ring Set (.010" OS)                                      |
|     | 32597            |     | Ring Set (.020" OS)                                      |
| 16  | 27888            |     | Ring, Piston pin retaining                               |
| 17  | 32591C           |     | Rod Assy., Connecting (Incl. 10 & 18)                    |
| 18  | 650662C          |     | Screw, Connecting rod (2 each)                           |
| 21  | 32115            |     | Camshaft (MCR)                                           |
| 22  | 34034            |     | Lifter, Valve                                            |
|     | 31303B           |     | Cover, Cylinder (Incl. 24, 106 & 279)                    |
|     | 31546            |     | Bushing, Crankshaft (Use as required)                    |
|     | 28427            |     | Seal, Oil                                                |
|     | 31297            |     | Dipstick, Oil (Incl. 30)                                 |
|     | 30684            |     | * Gasket, Cylinder cover                                 |
|     | 650488           |     | Screw, 1/4-20 x 1-1/4"                                   |
|     | 29673            |     | * Gasket, Oil filler                                     |
|     |                  |     |                                                          |
|     | 650489<br>650844 |     | Screw, 1/4-20 x 5/8"                                     |
|     | 650814           |     | Screw, 10-24 x 1"                                        |
|     | 32631A           |     | * Gasket, Cylinder head                                  |
|     | 30938A           |     | Head, Cylinder                                           |
|     | 27793            |     | Clip, Conduit (Use as required)                          |
|     | 28942            |     | Screw, 10-32 x 3/8" (Use as required)                    |
|     | 650697A          |     | Screw, 5/16-18 x 2-1/2" (Use as requi red)               |
|     | 650695A          |     | Screw, 5/16-18 x 2-1/4" (Use as requi red)               |
|     | 650694A          |     | Screw, 5/16-18 x 2" (Use as required)                    |
| 37  | 33636            |     | Resistor Spark Plug (RJ-8C)                              |
|     | 34251            |     | Resistor Spark Plug                                      |
|     | 27896A           |     | * Gasket, Breather cover                                 |
|     | 28423            |     | Body, Breather                                           |
|     | 28424            |     | Element, Breather                                        |
|     | 28425            |     | Cover, Valve spring                                      |
| 41  | 20120            |     | Covor, valve spring                                      |

|           |                 | ty Description                                                   |
|-----------|-----------------|------------------------------------------------------------------|
|           | 26073           | Washer (Use as required)                                         |
|           | 650691          | Washer, Flat (Use as required)                                   |
|           | 650690          | Washer, Belleville (Use as required)                             |
| 43        | 650128          | Screw, 10-24 x 1/2"                                              |
| 45        | 27915A          | * Gasket, Intake                                                 |
| 46        | 34712           | Flange Carburetor                                                |
| 47        | 30196           | Screw, 5/16-18 x 3/4"                                            |
|           | 29716           | Screw, 1/4-28 x 7/16"                                            |
|           | 650548          | Screw, 8-32 x 5/16"                                              |
|           | 32326A          | Lever, Governor (New lever does not need 1 of                    |
| <b>52</b> | 02020/1         | 51,66,132,164,165,207)                                           |
|           |                 | 31,00,132,104,103,207)                                           |
| 55        | 30205           | Bracket, Adjusting                                               |
| 56        | 32327           | Link, Throttle                                                   |
| 59        | 29216           | Nut, Lock, 10-32                                                 |
|           | 650152          | Screw, 8-32 x 3/8"                                               |
|           | 29826           | Screw, 10-32 x 3/4"                                              |
|           | 29642           | Ring, Retaining                                                  |
|           |                 | J. J                                                             |
|           | 30699C          | Rod Assy., Governor (Incl. 64 & 65)                              |
| 63        | 30699B          | Governor Rod Ass'y. (This one-piece governor rodis no longer     |
|           |                 | used. It is replaced by 30699C ass'y.,Ref. no. 63A)              |
| 64        | 30700           | Yoke, Governor                                                   |
|           | 650494          | Screw, 6-40 x 5/16"                                              |
|           | 29918           | Lockwasher, #8 E.T.                                              |
|           |                 |                                                                  |
|           | 35350<br>20747D | Tube, Breather                                                   |
|           | 29747B          | Screw, 5/16-24 x 21/32"                                          |
|           | 32158E          | Blower Housing (For elec.star.)(Incl. 134,135)                   |
|           | 650815          | Washer, Belleville                                               |
| 72        | 8116            | Nut, Hex                                                         |
| 73        | 29536           | Blower Housing Baffle (without electric starter knock-out)       |
|           |                 | (Use as required)                                                |
| 70        | 252504          | Diament lauring Deffic (with alactic starter (specificant) (Lieu |
| 13        | 35256A          | Blower Housing Baffle (with electric starter knock-out) (Use     |
|           |                 | as required) (Point Ignition)                                    |
| 74        | 650561          | Screw, 1/4-20 x 5/8"                                             |
|           | 31688A          | * Gasket, Carburetor                                             |
|           | 650517          | Screw, 1/4-20 x 27/32"                                           |
|           | 730164          | Air Cleaner Ass'y. (Incl. 60, 83, 87, 88, 89, 90A & 331B)        |
| OZA       | 730104          |                                                                  |
|           |                 | (Use as required)                                                |
| 83        | 27272A          | * Gasket, Air cleaner                                            |
| 87        | 31691           | Bracket, Air cleaner NOTE: 130010 thru 10C & 11 used in          |
|           |                 | early production only.                                           |
| 20        | 00000           |                                                                  |
|           | 28820           | Screw, 10-32 x 1/2"                                              |
|           | 30727           | Element, Air cleaner                                             |
|           | 31715           | Body, Air cleaner                                                |
| 97        | 35234           | Wire, Ground                                                     |
| 100       | 29538           | Base, Engine mounting                                            |
|           | 32401           | Muffler                                                          |
|           | 29443           | Clip, Wire                                                       |
|           | 31845           | Shaft, Mechanical governor                                       |
|           | 30591           | Gear Assy., Governor (Incl. 109)                                 |
|           |                 |                                                                  |
|           | 30588A          | Spool, Governor                                                  |
|           | 30590A          | Washer, Flat                                                     |
|           | 29193           | Ring, Retaining                                                  |
|           | 34158           | Bracket, Fuel tank                                               |
| 113       | 650561          | Screw, 1/4-20 x 5/8"                                             |
|           |                 |                                                                  |

|                                                                                                                                                                                                                                                      | Part Number<br>34186A                                                                                                                                                                                                                            | Qty | Description Fuel Tank (Incl. 115 & 266) NOTE: These tanks were built with different size fuel inlet openings. Tanks with the 1-3/16" I.D. opening use fuel cap 33032 or 34210. Tanks with the 1-1/2" I.D. opening use fuel cap 35355 or 35650.                                                                                                                                                                                                                                                                                                                                                                                                                                                                                                                                                                                                                                                                                                                                                                                                             |
|------------------------------------------------------------------------------------------------------------------------------------------------------------------------------------------------------------------------------------------------------|--------------------------------------------------------------------------------------------------------------------------------------------------------------------------------------------------------------------------------------------------|-----|------------------------------------------------------------------------------------------------------------------------------------------------------------------------------------------------------------------------------------------------------------------------------------------------------------------------------------------------------------------------------------------------------------------------------------------------------------------------------------------------------------------------------------------------------------------------------------------------------------------------------------------------------------------------------------------------------------------------------------------------------------------------------------------------------------------------------------------------------------------------------------------------------------------------------------------------------------------------------------------------------------------------------------------------------------|
|                                                                                                                                                                                                                                                      | 410144B<br>33032                                                                                                                                                                                                                                 |     | Fuel Cap (White Plastic)(Std)(As requ ired) Fuel Cap (Charcoal Plastic) (Spurt resistant, Low profile) (Use as required)                                                                                                                                                                                                                                                                                                                                                                                                                                                                                                                                                                                                                                                                                                                                                                                                                                                                                                                                   |
| 115                                                                                                                                                                                                                                                  | 34210                                                                                                                                                                                                                                            |     | Fuel Cap (Red Plastic) (Spurt resistant, High profile) (Use as required)                                                                                                                                                                                                                                                                                                                                                                                                                                                                                                                                                                                                                                                                                                                                                                                                                                                                                                                                                                                   |
| 116D<br>117A<br>118<br>118<br>118<br>120<br>121<br>122<br>123<br>124<br>125<br>126<br>127<br>128<br>129<br>130<br>131<br>133<br>149<br>151<br>193<br>205<br>209<br>246<br>247<br>266<br>270<br>271<br>274<br>287<br>287<br>331A<br>331<br>332<br>334 | 35355 34159 32961 29774 30705 30962 650128 30622A 34174 650665 650542 27930A 30196 26073 650694A 32589 31843A 650836 650493 30747 650665 610118 650561 30939A 32125 35009 26460 31461 33876 610973 27275 34246 34346 550223 30547A 631021 631453 |     | Fuel Cap (Use as required) Plate, Fuel tank mounting Valve, Shut-off Fuel Line (Braided 8-1/4" 21 cm)(Use as req.) Fuel Line (Braided 16") (41 cm) (Use as req.) Fuel Line (Braided 32") (81 cm) (Use as req.) Screw, 10-24 x 1/2" (Use as required) Extension, Blower housing Deflector, Exhaust Screw, 1/4-15 x 7/8" Screw, 5/16-18 x 3/4" Gasket, Exhaust Screw, 5/16-18 x 3/4" Washer (Use as required) Screw, 5/16-18 x 2" (Use as required) Key, Flywheel Bracket, Governor gear Screw, 10-24 x 1/2" Screw, 1/4-20 x 1-3/4" Clip, Shorting Screw, 1/4-15 x 7/8" Cover, Spark plug (Use as required) Screw, 1/4-20 x 5/8" (Use as required) Cover, Cylinder head Cup, Starter Screen, Starter cup Clamp, Fuel line Bushing, Crankshaft (Use as required) Gasket, Stator Terminal Ass'y. (As req. on late prod uction) Clip, Hi-tension wire (Use as required) Decal, Instruction Decal, Instruction Decal, Name Contact Assy., Breaker Inlet Needle, Seat & Clip Assy. Carburetor (Incl. 75) (Refer to Division 5, Section A, page 100 for breakdown) |
| 338                                                                                                                                                                                                                                                  | 590420A                                                                                                                                                                                                                                          |     | Rewind Starter (Refer to Division 5, Section C, page 25 for breakdown)                                                                                                                                                                                                                                                                                                                                                                                                                                                                                                                                                                                                                                                                                                                                                                                                                                                                                                                                                                                     |
| 343                                                                                                                                                                                                                                                  | 33239A                                                                                                                                                                                                                                           |     | Gasket Set (Incl. items marked*)                                                                                                                                                                                                                                                                                                                                                                                                                                                                                                                                                                                                                                                                                                                                                                                                                                                                                                                                                                                                                           |