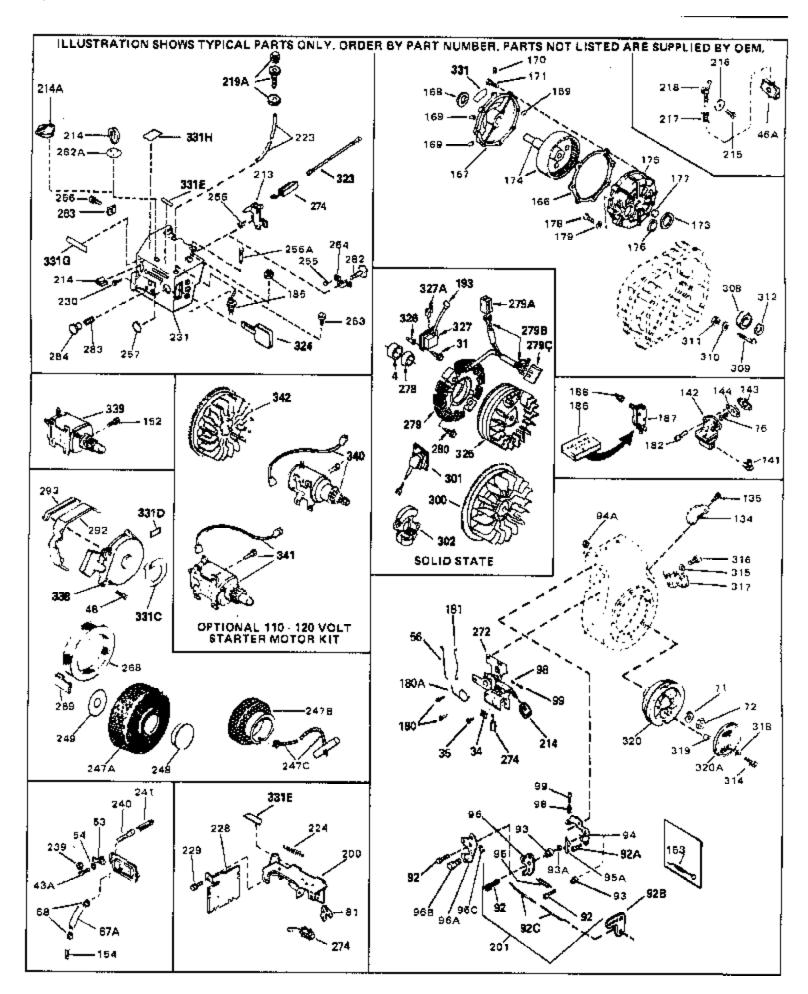

| Ref#             | Part Number Qty  | Description                                                   |
|------------------|------------------|---------------------------------------------------------------|
|                  | 650489           | Screw, 1/4-20 x 5/8"                                          |
|                  | 27793            | Clip, Conduit (Use as required)                               |
|                  | 28942            | Screw, 10-32 x 3/8" (Use as required)                         |
|                  | 650128           | Screw, 10-24 x 1/2"                                           |
|                  | 29716            | Screw, 1/4-28 x 7/16"                                         |
|                  | 34662            | Link, Throttle                                                |
|                  | 650815           |                                                               |
|                  |                  | Washer, Belleville                                            |
|                  | 8116             | Nut, Hex                                                      |
|                  | 31342            | Spring, Compression                                           |
|                  | 650549           | Screw, 5-40 x 7/16"                                           |
|                  | 33013            | Cover, Bubble                                                 |
|                  | 650760           | Screw, 8-32 x 3/8"                                            |
|                  | 650821           | Screw, 10-32 x 1/2"                                           |
| 180A             | 34663            | Spring, Speed control                                         |
| 181              | 34661            | Link, Governor                                                |
| 193              | 610118           | Cover, Spark plug (Use as required)                           |
| 214A             | 35438            | Knob, Control                                                 |
| 219A             | 570629A          | Primer Assy.                                                  |
| 223              | 32180C           | Line, Primer                                                  |
|                  | 30826            | Spring, Extension                                             |
|                  | 650257           | Screw, 8-32 x 5/16"                                           |
|                  | 34672            | Cover, Carburetor                                             |
|                  | 32398            | Bracket, Choke                                                |
|                  | 28820            | Screw, 10-32 x 1/2"                                           |
|                  | 650765           | Screw, 10-32 x 1/2"                                           |
|                  |                  |                                                               |
|                  | 650760<br>650764 | Screw, 8-32 x 3/8"                                            |
|                  | 650764           | Nut, "U" Type (Use as required)                               |
|                  | 34664            | Control Bracket (Incl. 98, 99, 180A & 274)                    |
|                  | 610973           | Terminal Ass'y. (As req. on late prod uction)                 |
|                  | 34127            | Guard Starter                                                 |
|                  | 32576            | Seal, Snow guard                                              |
|                  | 34414            | Decal, Warning                                                |
|                  | 34416            | Decal, Choke                                                  |
| 331G             | 34418            | Decal, Choke                                                  |
| 331E             | 34417            | Decal, Primer                                                 |
| 338              | 590473           | Rewind Starter (Refer to Division 5, Section C, page 29 for   |
|                  |                  | breakdown)                                                    |
| 340              | 33328D           | Starter Motor Kit (110-120 Volt) This 110-120 volt starter    |
|                  |                  | motor kit may have been added to this engine. It can be       |
|                  |                  | added only if cylinder hasdrilled and tapped starter mounting |
|                  |                  | bosses and a ring gear flywheel (see#342). Refer to service   |
|                  |                  | number stamped on end cap of motor, or on decal, for          |
|                  |                  | identifica                                                    |
|                  |                  | ide i unica                                                   |
| 342              | 30811A           | Flywheel (Ring gear flywheel requiredon engines using         |
|                  |                  | 110-120 volt starter kits listed above)                       |
| 342              | 611042           | Flywheel (Used on Type letters H and above) (Std. Point       |
|                  |                  | ignition) (Ring gear flywheel required on engines using       |
|                  |                  | 110-120 volt starter kits listed above)                       |
| 342              | 611085           | Flywheel (Minimum ring gear flywheel required on engines      |
| 0 <del>1</del> 2 | 3.1000           | using 110-120 volt starter kits listed above) (Use withSolid  |
|                  |                  | State ignition)                                               |
|                  |                  | Olate Igrition)                                               |
|                  |                  |                                                               |