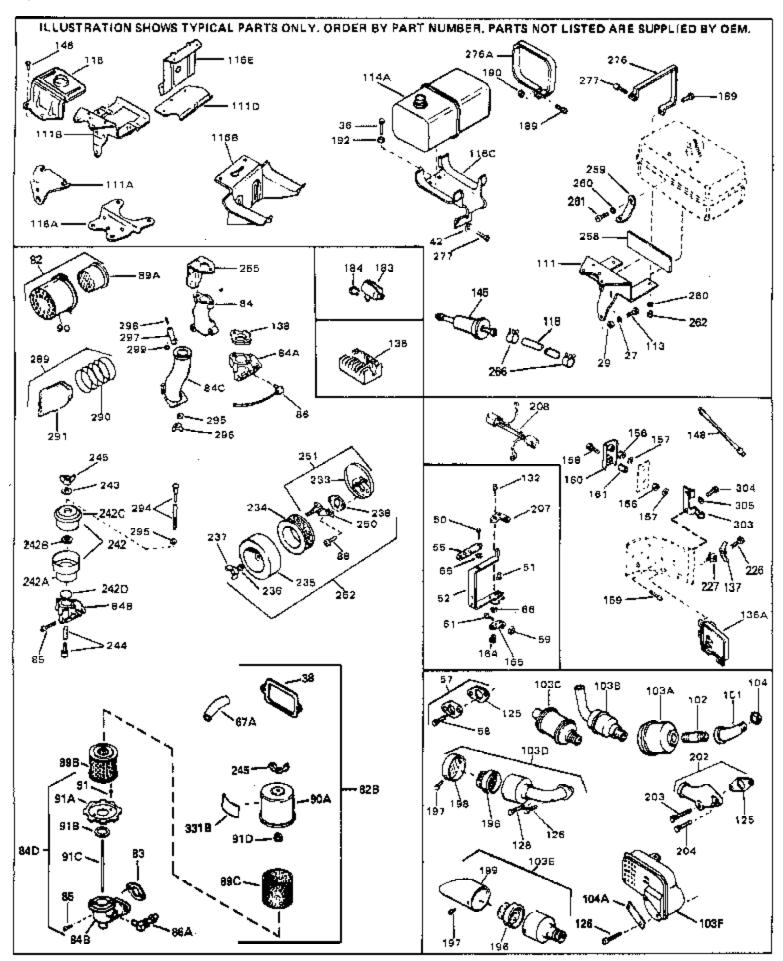

| Ref # | Part Number | Qty | Description                                                    |
|-------|-------------|-----|----------------------------------------------------------------|
| 27    | 27513       |     | Lockwasher, 1/4" (Use as required)                             |
| 36    | 650697A     |     | Screw, 5/16-18 x 2-1/2" (Use as requi red)                     |
| 36    | 650695A     |     | Screw, 5/16-18 x 2-1/4" (Use as requi red)                     |
| 36    | 650694A     |     | Screw, 5/16-18 x 2" (Use as required)                          |
| 38    | 27896A      |     | * Gasket, Breather cover                                       |
| 42    | 26073       |     | Washer (Use as required)                                       |
| 42    | 650691      |     | Washer, Flat (Use as required)                                 |
| 50    | 650548      |     | Screw, 8-32 x 5/16"                                            |
| 51    | 30319       |     | Rivet, Split (Used in early productio n)                       |
| 52    | 33454       |     | Lever Assy., Governor                                          |
| 57    | 730130      |     | Exh.Adap.Kit (Incl. 58 & 125) (Use as req.)                    |
| 58    | 30196       |     | Screw, 5/16-18 x 3/4" (Use as require d)                       |
| 59    | 29216       |     | Nut, Lock, 10-32                                               |
| 61    | 29826       |     | Screw, 10-32 x 3/4"                                            |
|       | 29918       |     | Lockwasher, #8 E.T.                                            |
| 82B   | 730561      |     | Air cleaner kit (Incl. 38, 67A, 83, 84B, 85,89B, 89C, 90A, 91, |
|       |             |     | 91A, 91B, 91C, 91D, 245 & 331B) (Use only on engines with      |
|       |             |     | an externally vented fully adjustable carburetor)              |
| 82    | 730127      |     | Air Cleaner Ass'y. (Incl. 60, 83, 87, 88, 89A, 90, 238 &       |
| 02    | 100121      |     | 331B) (Use as required)                                        |
| 0.45  | 0.404.0     |     | , ,                                                            |
| 84D   | 34819       |     | Air Cleaner Elbow (Incl. 84B, 86A, 91, 91A, 91B & 91C) (Use    |
|       |             |     | in 730561 assembly only) NOTE: 130010 thru 10C & 11            |
|       |             |     | used in early production only.                                 |
| 103E  | 391026      |     | Opt. Spark Arrest Muffler (Incl.196,1 97,199)                  |
| 113   | 650561      |     | Screw, 1/4-20 x 5/8"                                           |
| 118   | 29774       |     | Fuel Line (Braided 8-1/4" 21 cm)(Use as req.)                  |
| 118   | 30705       |     | Fuel Line (Braided 16") (41 cm) (Use as req.)                  |
| 118   | 30962       |     | Fuel Line (Braided 32") (81 cm) (Use as req.)                  |
| 125   | 27930A      |     | Gasket, Exhaust                                                |
| 126   | 30196       |     | Screw, 5/16-18 x 3/4"                                          |
| 128   | 650694A     |     | Screw, 5/16-18 x 2" (Use as required)                          |
| 132   | 650548      |     | Screw, 8-32 x 5/16" (Early production )                        |
|       | 34067       |     | Wire Assy., Alternator adapter (4-1/4 ")                       |
|       | 34069       |     | Wire Assy., Alternator adapter (6-3/4 ")                       |
| 164   | 30322       |     | Nut & Lockwasher (Early Prod. Only)                            |
|       | 29916       |     | Clamp, Governor lever (Early Prod. On ly)                      |
|       | 31288       |     | Exh. Adaptor Kit (Incl.125,203,204) ( As req.)                 |
|       | 650697A     |     | Screw, 5/16-18 x 2-1/2" (Use as requi red)                     |
|       | 6021A       |     | Screw, 5/16-18 x 1-1/2" (Use as requi red)                     |
|       | 650760      |     | Screw, 8-32 x 3/8"                                             |
|       | 28545       |     | Grommet                                                        |
| 266   | 26460       |     | Clamp, Fuel line                                               |
|       |             |     |                                                                |