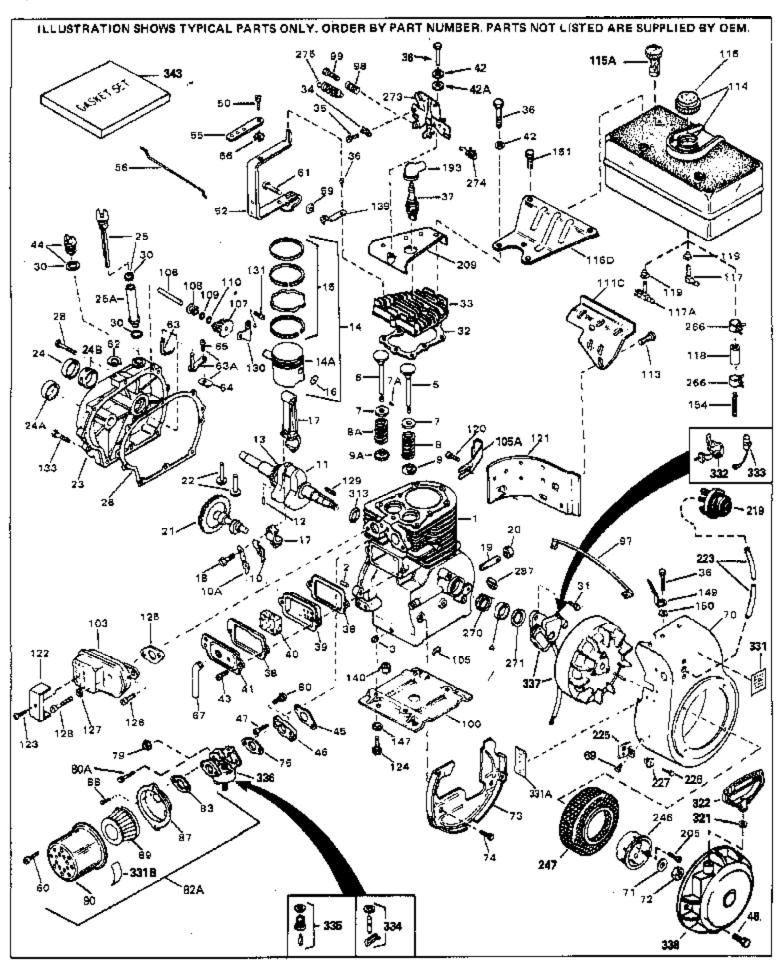

| Ref # | Part Number | Otv | Description                                              |
|-------|-------------|-----|----------------------------------------------------------|
|       | 32586C      | ٠., | Cylinder (Incl. 2, 3, 4 & 76) (2-3/4" Bore)              |
|       | 27652       |     | Pin, Dowel                                               |
|       |             |     | ·                                                        |
|       | 27642       |     | Plug, Oil drain                                          |
|       | 32630       |     | Seal, Oil                                                |
| 5     | 32783       |     | Intake Valve (Std.) (Incl. 9)                            |
| 5     | 32784       |     | Intake Valve (1/32" OS) (Incl. 9)                        |
|       | 27878A      |     | Exhaust Valve (Std.) (Incl. 9)                           |
|       | 27880A      |     | Exhaust Valve (1/32" OS) (Incl. 9)                       |
|       |             |     |                                                          |
|       | 20810       |     | Pin, Valve spring retainer (Use as re quired)            |
|       | 27882       |     | Cap, Upper valve spring                                  |
| 8A    | 27881       |     | Spring, Valve                                            |
| 8     | 27881       |     | Spring, Valve                                            |
| 9A    | 32581       |     | Cap, Lower valve spring                                  |
|       | 32581       |     | Cap, Lower valve spring                                  |
|       | 34242       |     | Dipper, Oil                                              |
|       |             |     |                                                          |
| TUA   | 32590       |     | Plate, Lock & Oil dipper (This plate may be replaced by  |
|       |             |     | 34242 oil dipper but 650662C screw must be used.)        |
| 11    | 32680A      |     | Crankshaft (Incl. 12 & 13)                               |
|       | 29783       |     |                                                          |
|       |             |     | Crankshaft Gear Pin (Early production )                  |
| 13    | 27884       |     | Gear, Crankshaft (Used in early production) This gear is |
|       |             |     | servicable onlywhen it is pinned to the crankshaft.      |
| 14    | 34517       |     | Piston, Pin & Ring Set (Std.) (2-3/4" Bore)              |
|       | 34518       |     | Piston, Pin & Ring Set (0.10" OS)                        |
|       |             |     |                                                          |
|       | 34519       |     | Piston, Pin & Ring Set (.020" OS)                        |
|       | 32592B      |     | Piston & Pin Ass'y. (Std.)(2-3/4")(In cl.16)             |
| 14A   | 32593B      |     | Piston & Pin Ass'y. (.010" OS) (Incl. 16)                |
| 14A   | 32594B      |     | Piston & Pin Ass'y. (.020" OS) (Incl. 16)                |
| 15    | 32595       |     | Ring Set (Std.) (2-3/4" Bore)                            |
|       | 32596       |     | Ring Set (.010" OS)                                      |
|       | 32597       |     | Ring Set (.020" OS)                                      |
|       |             |     |                                                          |
|       | 27888       |     | Ring, Piston pin retaining                               |
|       | 32591C      |     | Rod Assy., Connecting (Incl. 10 & 18)                    |
|       | 650662C     |     | Screw, Connecting rod (2 each)                           |
| 19    | 32678       |     | Nipple, Oil drain                                        |
| 20    | 30969       |     | Cap, Oil drain                                           |
|       | 32115       |     | Camshaft (MCR)                                           |
|       | 34034       |     | Lifter, Valve                                            |
|       | 31303B      |     |                                                          |
|       |             |     | Cover, Cylinder (Incl. 24, 106 & 279)                    |
|       | 28427       |     | Seal, Oil                                                |
|       | 31546       |     | Bushing, Crankshaft (Use as required)                    |
| 25A   | 33893A      |     | Tube, Oil filler                                         |
| 25    | 34011A      |     | Dipstick, Oil (Incl. 30)                                 |
|       | 30684       |     | * Gasket, Cylinder cover                                 |
|       | 650488      |     | Screw, 1/4-20 x 1-1/4"                                   |
|       | 33590       |     | "O" Ring                                                 |
|       |             |     | 9                                                        |
|       | 650489      |     | Screw, 1/4-20 x 5/8"  * Coolean Collindon bood           |
|       | 32631A      |     | * Gasket, Cylinder head                                  |
|       | 30938A      |     | Head, Cylinder                                           |
|       | 27793       |     | Clip, Conduit (Use as required)                          |
| 35    | 28942       |     | Screw, 10-32 x 3/8" (Use as required)                    |
|       | 650697A     |     | Screw, 5/16-18 x 2-1/2" (Use as requi red)               |
|       | 650695A     |     | Screw, 5/16-18 x 2-1/4" (Use as requi red)               |
|       | 650694A     |     | Screw, 5/16-18 x 2" (Use as required)                    |
|       |             |     |                                                          |
|       | 33636       |     | Resistor Spark Plug (RJ-8C)                              |
|       | 34251       |     | Resistor Spark Plug                                      |
|       | 27896A      |     | * Gasket, Breather cover                                 |
| 39    | 28423       |     | Body, Breather                                           |
|       |             |     |                                                          |

| 40<br>41<br>42A<br>42<br>42<br>43<br>45<br>46<br>47<br>48<br>50<br>52    | Part Number  28424  28425  650690  26073  650691  650128  27915A  34712  30196  29716  650548  33454  34662  29216     | Qty | Description  Element, Breather Cover, Valve spring Washer, Belleville (Use as required) Washer (Use as required) Washer, Flat (Use as required) Screw, 10-24 x 1/2" * Gasket, Intake Flange Carburetor Screw, 5/16-18 x 3/4" Screw, 1/4-28 x 7/16" Screw, 8-32 x 5/16" Lever Assy., Governor Link, Throttle Nut, Lock, 10-32                                                                                                                                          |
|--------------------------------------------------------------------------|------------------------------------------------------------------------------------------------------------------------|-----|-----------------------------------------------------------------------------------------------------------------------------------------------------------------------------------------------------------------------------------------------------------------------------------------------------------------------------------------------------------------------------------------------------------------------------------------------------------------------|
| 61<br>62                                                                 | 29826<br>29642<br>30699B                                                                                               |     | Screw, 10-32 x 3/4" Ring, Retaining Governor Rod Ass'y. (This one-piece governor rodis no longer used. It is replaced by 30699C ass'y.,Ref. no. 63A)                                                                                                                                                                                                                                                                                                                  |
| 64<br>65<br>66<br>67<br>69<br>70<br>71<br>72                             | 30699C<br>30700<br>650494<br>29918<br>35350<br>29747B<br>32158E<br>650815<br>8116<br>29536                             |     | Rod Assy., Governor (Incl. 64 & 65) Yoke, Governor Screw, 6-40 x 5/16" Lockwasher, #8 E.T. Tube, Breather Screw, 5/16-24 x 21/32" Blower Housing (For elec.star.)(Incl. 134,135) Washer, Belleville Nut, Hex Blower Housing Baffle (without electric starter knock-out) (Use as required)                                                                                                                                                                             |
| 73                                                                       | 35256A                                                                                                                 |     | Blower Housing Baffle (with electric starter knock-out) (Use as required) (Point Ignition)                                                                                                                                                                                                                                                                                                                                                                            |
| 75                                                                       | 650561<br>31688A<br>730164                                                                                             |     | Screw, 1/4-20 x 5/8"  * Gasket, Carburetor Air Cleaner Ass'y. (Incl. 60, 83, 87, 88, 89, 90A & 331B) (Use as required)                                                                                                                                                                                                                                                                                                                                                |
| 98<br>99<br>100<br>103<br>106<br>107<br>108<br>109<br>110<br>111C<br>113 | 34240<br>31342<br>650549<br>29538<br>32401<br>31845<br>30591<br>30588A<br>30590A<br>29193<br>34158<br>650561<br>34186A |     | Ground Wire Spring, Compression Screw, 5-40 x 7/16" Base, Engine mounting Muffler Shaft, Mechanical governor Gear Assy., Governor (Incl. 109) Spool, Governor Washer, Flat Ring, Retaining Bracket, Fuel tank Screw, 1/4-20 x 5/8" Fuel Tank (Incl. 115 & 266) NOTE: These tanks were built with different size fuel inlet openings. Tanks with the 1-3/16" I.D. opening use fuel cap 33032 or 34210. Tanks with the 1-1/2" I.D. opening use fuel cap 35355 or 35650. |
|                                                                          | 410144B<br>33032                                                                                                       |     | Fuel Cap (White Plastic)(Std)(As requ ired) Fuel Cap (Charcoal Plastic) (Spurt resistant, Low profile) (Use as required)                                                                                                                                                                                                                                                                                                                                              |

| Ref # | Part Number ( | Qtv | Description                                                                                                                                                                                                                                                                         |
|-------|---------------|-----|-------------------------------------------------------------------------------------------------------------------------------------------------------------------------------------------------------------------------------------------------------------------------------------|
|       | 34210         |     | Fuel Cap (Red Plastic) (Spurt resistant, High profile) (Use as required)                                                                                                                                                                                                            |
| 445   | 05055         |     | • •                                                                                                                                                                                                                                                                                 |
|       | 35355         |     | Fuel Cap (Use as required)                                                                                                                                                                                                                                                          |
|       | 34159         |     | Plate, Fuel tank mounting                                                                                                                                                                                                                                                           |
|       | 32961         |     | Valve, Shut-off                                                                                                                                                                                                                                                                     |
|       | 29774         |     | Fuel Line (Braided 8-1/4" 21 cm)(Use as req.)                                                                                                                                                                                                                                       |
|       | 30705         |     | Fuel Line (Braided 16") (41 cm) (Use as req.)                                                                                                                                                                                                                                       |
|       | 30962         |     | Fuel Line (Braided 32") (81 cm) (Use as req.)                                                                                                                                                                                                                                       |
| 120   | 650128        |     | Screw, 10-24 x 1/2" (Use as required)                                                                                                                                                                                                                                               |
| 121   | 30622A        |     | Extension, Blower housing                                                                                                                                                                                                                                                           |
| 124   | 650542        |     | Screw, 5/16-18 x 3/4"                                                                                                                                                                                                                                                               |
| 125   | 27930A        |     | Gasket, Exhaust                                                                                                                                                                                                                                                                     |
| 126   | 30196         |     | Screw, 5/16-18 x 3/4"                                                                                                                                                                                                                                                               |
| 127   | 26073         |     | Washer (Use as required)                                                                                                                                                                                                                                                            |
|       | 650694A       |     | Screw, 5/16-18 x 2" (Use as required)                                                                                                                                                                                                                                               |
|       | 32589         |     | Key, Flywheel                                                                                                                                                                                                                                                                       |
|       | 31843A        |     | Bracket, Governor gear                                                                                                                                                                                                                                                              |
|       | 650836        |     | Screw, 10-24 x 1/2"                                                                                                                                                                                                                                                                 |
|       | 650493        |     | Screw, 1/4-20 x 1-3/4"                                                                                                                                                                                                                                                              |
|       | 30747         |     | Clip, Shorting                                                                                                                                                                                                                                                                      |
|       | 650665        |     | Screw, 1/4-15 x 7/8"                                                                                                                                                                                                                                                                |
|       | 610118        |     | Cover, Spark plug (Use as required)                                                                                                                                                                                                                                                 |
|       | 650561        |     |                                                                                                                                                                                                                                                                                     |
|       |               |     | Screw, 1/4-20 x 5/8" (Use as required )                                                                                                                                                                                                                                             |
|       | 30939A        |     | Cover, Cylinder head                                                                                                                                                                                                                                                                |
|       | 32180C        |     | Line, Primer                                                                                                                                                                                                                                                                        |
|       | 34126         |     | Bracket, Grommet mounting                                                                                                                                                                                                                                                           |
|       | 650760        |     | Screw, 8-32 x 3/8"                                                                                                                                                                                                                                                                  |
|       | 28545         |     | Grommet                                                                                                                                                                                                                                                                             |
|       | 32125         |     | Cup, Starter                                                                                                                                                                                                                                                                        |
|       | 590417        |     | Screen, Starter cup                                                                                                                                                                                                                                                                 |
|       | 26460         |     | Clamp, Fuel line                                                                                                                                                                                                                                                                    |
|       | 31461         |     | Bushing, Crankshaft (Use as required)                                                                                                                                                                                                                                               |
| 271   | 33876         |     | Gasket, Stator                                                                                                                                                                                                                                                                      |
| 274   | 610973        |     | Terminal Ass'y. (As req. on late prod uction)                                                                                                                                                                                                                                       |
| 287   | 27275         |     | Clip, Hi-tension wire (Use as require d)                                                                                                                                                                                                                                            |
| 287   | 34246         |     | Clip, Ground wire (Use as required)                                                                                                                                                                                                                                                 |
| 331A  | 34346         |     | Decal, Instruction                                                                                                                                                                                                                                                                  |
| 332   | 30547A        |     | Contact Assy., Breaker                                                                                                                                                                                                                                                              |
| 333   | 30548B        |     | Condenser                                                                                                                                                                                                                                                                           |
|       | 631021        |     | Inlet Needle, Seat & Clip Assy.                                                                                                                                                                                                                                                     |
|       | 631920        |     | Carburetor (Incl. 75) (Refer to Division 5, Section A, page 138                                                                                                                                                                                                                     |
|       | 55.525        |     | for breakdown)                                                                                                                                                                                                                                                                      |
| 337   | 610694A       |     | Magneto (w/ring gear for 110 volt sta rter) NOTE: The complete magneto is not available as an assembly. The magneto number is shown for reference purposes only. Order component parts individually, as show in parts list. (Refer to Division 5, Section B, page 24 for breakdown) |
| 338   | 590473        |     | Rewind Starter (Refer to Division 5, Section C, page 29 for breakdown)                                                                                                                                                                                                              |
| 343   | 33239A        |     | Gasket Set (Incl. items marked*)                                                                                                                                                                                                                                                    |