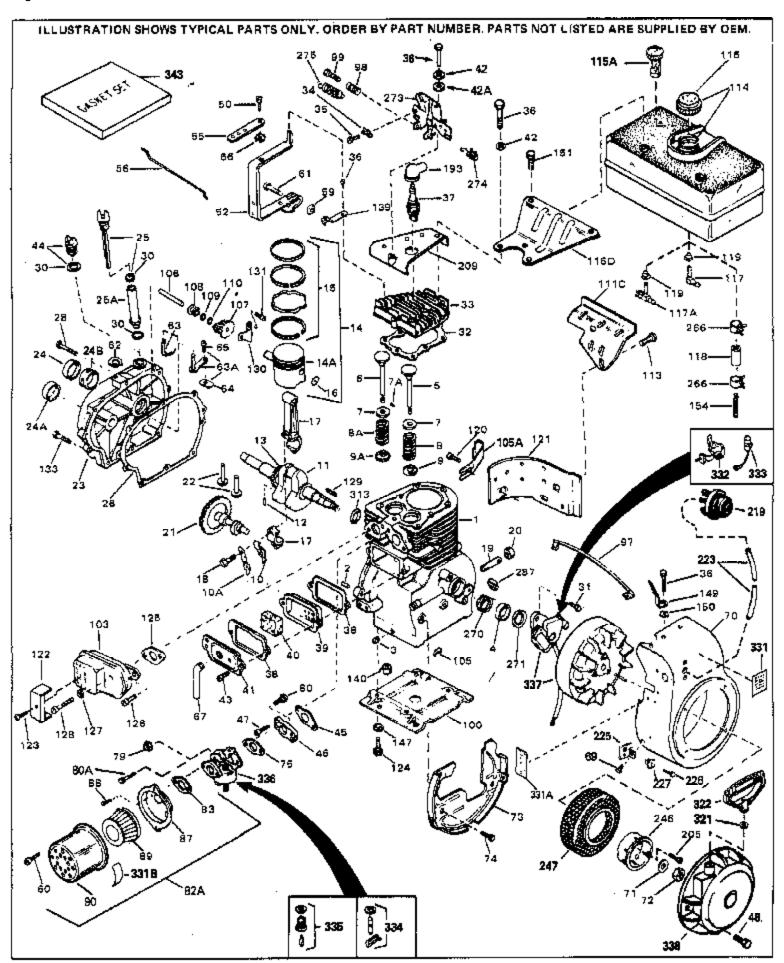

| Ref # | Part Number | Qtv | Description                                              |
|-------|-------------|-----|----------------------------------------------------------|
|       | 32586C      |     | Cylinder (Incl. 2, 3, 4 & 76) (2-3/4" Bore)              |
|       | 27652       |     | Pin, Dowel                                               |
|       | 27642       |     | Plug, Oil drain                                          |
|       |             |     |                                                          |
|       | 32630       |     | Seal, Oil                                                |
|       | 32783       |     | Intake Valve (Std.) (Incl. 9)                            |
| 5     | 32784       |     | Intake Valve (1/32" OS) (Incl. 9)                        |
| 6     | 27878A      |     | Exhaust Valve (Std.) (Incl. 9)                           |
|       | 27880A      |     | Exhaust Valve (1/32" OS) (Incl. 9)                       |
|       | 20810       |     | Pin, Valve spring retainer (Use as re quired)            |
|       |             |     | • • • • • • • • • • • • • • • • • • • •                  |
|       | 27882       |     | Cap, Upper valve spring                                  |
|       | 27881       |     | Spring, Valve                                            |
| 8     | 27881       |     | Spring, Valve                                            |
| 9A    | 32581       |     | Cap, Lower valve spring                                  |
| 9     | 32581       |     | Cap, Lower valve spring                                  |
|       | 32590       |     | Plate, Lock & Oil dipper (This plate may be replaced by  |
| 1071  | 02000       |     | 34242 oil dipper but 650662C screw must be used.)        |
|       |             |     | 34242 Oil dipper but 030002C screw must be used.)        |
| 10    | 34242       |     | Dipper, Oil                                              |
|       | 32680A      |     | Crankshaft (Incl. 12 & 13)                               |
|       | 29783       |     | Crankshaft Gear Pin (Early production )                  |
|       |             |     |                                                          |
| 13    | 27884       |     | Gear, Crankshaft (Used in early production) This gear is |
|       |             |     | servicable onlywhen it is pinned to the crankshaft.      |
| 14    | 34517       |     | Piston, Pin & Ring Set (Std.) (2-3/4" Bore)              |
|       | 34518       |     | Piston, Pin & Ring Set (0.10" OS)                        |
|       |             |     |                                                          |
|       | 34519       |     | Piston, Pin & Ring Set (.020" OS)                        |
|       | 32592B      |     | Piston & Pin Ass'y. (Std.)(2-3/4")(In cl.16)             |
| 14A   | 32593B      |     | Piston & Pin Ass'y. (.010" OS) (Incl. 16)                |
| 14A   | 32594B      |     | Piston & Pin Ass'y. (.020" OS) (Incl. 16)                |
| 15    | 32595       |     | Ring Set (Std.) (2-3/4" Bore)                            |
|       | 32596       |     | Ring Set (.010" OS)                                      |
|       | 32597       |     | Ring Set (.020" OS)                                      |
|       | 27888       |     | Ring, Piston pin retaining                               |
|       |             |     |                                                          |
|       | 32591C      |     | Rod Assy., Connecting (Incl. 10 & 18)                    |
|       | 650662C     |     | Screw, Connecting rod (2 each)                           |
|       | 30968       |     | Nipple, Oil drain                                        |
| 20    | 30969       |     | Cap, Oil drain                                           |
| 21    | 32115       |     | Camshaft (MCR)                                           |
|       | 34034       |     | Lifter, Valve                                            |
|       | 31303B      |     | Cover, Cylinder (Incl. 24, 106 & 279)                    |
|       | 28427       |     | Seal, Oil                                                |
|       |             |     | ·                                                        |
|       | 31546       |     | Bushing, Crankshaft (Use as required)                    |
|       | 31297       |     | Dipstick, Oil (Incl. 30)                                 |
| 26    | 30684       |     | * Gasket, Cylinder cover                                 |
| 28    | 650488      |     | Screw, 1/4-20 x 1-1/4"                                   |
| 30    | 29673       |     | * Gasket, Oil filler                                     |
|       | 650489      |     | Screw, 1/4-20 x 5/8"                                     |
|       | 32631A      |     | * Gasket, Cylinder head                                  |
|       | 30938A      |     |                                                          |
|       |             |     | Head, Cylinder                                           |
|       | 27793       |     | Clip, Conduit (Use as required)                          |
|       | 28942       |     | Screw, 10-32 x 3/8" (Use as required)                    |
|       | 650697A     |     | Screw, 5/16-18 x 2-1/2" (Use as requi red)               |
| 36    | 650695A     |     | Screw, 5/16-18 x 2-1/4" (Use as requi red)               |
|       | 650694A     |     | Screw, 5/16-18 x 2" (Use as required)                    |
|       | 33636       |     | Resistor Spark Plug (RJ-8C)                              |
|       | 34251       |     | Resistor Spark Plug                                      |
|       |             |     |                                                          |
|       | 27896A      |     | * Gasket, Breather cover                                 |
|       | 28423       |     | Body, Breather                                           |
| 40    | 28424       |     | Element, Breather                                        |
|       |             |     |                                                          |

|     | Part Number | Qty | Description                                                           |
|-----|-------------|-----|-----------------------------------------------------------------------|
| 41  | 28425       |     | Cover, Valve spring                                                   |
| 42  | 26073       |     | Washer (Use as required)                                              |
| 42  | 650691      |     | Washer, Flat (Use as required)                                        |
|     | 650690      |     | Washer, Belleville (Use as required)                                  |
|     | 650128      |     | Screw, 10-24 x 1/2"                                                   |
|     | 27915A      |     |                                                                       |
|     |             |     | * Gasket, Intake                                                      |
|     | 30195A      |     | Flange, Carburetor (Incl. 79 & 80)                                    |
|     | 30196       |     | Screw, 5/16-18 x 3/4"                                                 |
| 48  | 29716       |     | Screw, 1/4-28 x 7/16"                                                 |
| 50  | 650548      |     | Screw, 8-32 x 5/16"                                                   |
| 52  | 32326A      |     | Lever, Governor (New lever does not need 1 of                         |
|     |             |     | 51,66,132,164,165,207)                                                |
|     |             |     | · · · · · · · · · · · · · · · · · · ·                                 |
|     | 30205       |     | Bracket, Adjusting                                                    |
| 56  | 30824       |     | Link, Throttle                                                        |
| 59  | 29216       |     | Nut, Lock, 10-32                                                      |
| 61  | 29826       |     | Screw, 10-32 x 3/4"                                                   |
|     | 29642       |     | Ring, Retaining                                                       |
|     | 30699C      |     | Rod Assy., Governor (Incl. 64 & 65)                                   |
|     | 30699B      |     | Governor Rod Ass'y. (This one-piece governor rodis no longer          |
| 03  | 30099B      |     | , t                                                                   |
|     |             |     | used. It is replaced by 30699C ass'y.,Ref. no. 63A)                   |
| 64  | 30700       |     | Yoke, Governor                                                        |
|     | 650494      |     | Screw, 6-40 x 5/16"                                                   |
|     | 29918       |     | Lockwasher, #8 E.T.                                                   |
|     | 35350       |     | Tube, Breather                                                        |
|     |             |     |                                                                       |
|     | 29747B      |     | Screw, 5/16-24 x 21/32"                                               |
|     | 32158E      |     | Blower Housing (For elec.star.)(Incl. 134,135)                        |
|     | 650815      |     | Washer, Belleville                                                    |
| 72  | 8116        |     | Nut, Hex                                                              |
| 73  | 29536       |     | Blower Housing Baffle (without electric starter knock-out)            |
|     |             |     | (Use as required)                                                     |
| 70  | 050504      |     | Planned lancing Pattle (with all atria at a tentral lanced and (I lea |
| /3  | 35256A      |     | Blower Housing Baffle (with electric starter knock-out) (Use          |
|     |             |     | as required) (Point Ignition)                                         |
| 74  | 650561      |     | Screw, 1/4-20 x 5/8"                                                  |
|     | 31688A      |     | * Gasket, Carburetor                                                  |
|     |             |     |                                                                       |
|     | 29752       |     | Nut & Lockwasher Assy., 1/4-28                                        |
|     | 650572      |     | Screw, 1/4-28 x 1-1/8"                                                |
| 82A | 730164      |     | Air Cleaner Ass'y. (Incl. 60, 83, 87, 88, 89, 90A & 331B)             |
|     |             |     | (Use as required)                                                     |
| 97  | 34240       |     | Ground Wire                                                           |
|     | 29538       |     |                                                                       |
|     |             |     | Base, Engine mounting                                                 |
|     | 32401       |     | Muffler                                                               |
|     | 31845       |     | Shaft, Mechanical governor                                            |
|     | 30591       |     | Gear Assy., Governor (Incl. 109)                                      |
|     | 30588A      |     | Spool, Governor                                                       |
| 109 | 30590A      |     | Washer, Flat                                                          |
| 110 | 29193       |     | Ring, Retaining                                                       |
|     | 34158       |     | Bracket, Fuel tank                                                    |
|     | 650561      |     | Screw, 1/4-20 x 5/8"                                                  |
|     | 34186A      |     | Fuel Tank (Incl. 115 & 266) NOTE: These tanks were built              |
| 114 | 0-1100/T    |     |                                                                       |
|     |             |     | with different size fuel inlet openings. Tanks with the 1-3/16"       |
|     |             |     | I.D. opening use fuel cap 33032 or 34210. Tanks with the              |
|     |             |     | 1-1/2" I.D. opening use fuel cap 35355 or 35650.                      |
| 115 | 410144B     |     | Fuel Cap (White Plastic)(Std)(As required)                            |
| 110 |             |     | . ss. sap (Time i lastio)(Sta)(i lo loga lloa)                        |

|     | Part Number<br>33032 | Qty | Description Fuel Cap (Charcoal Plastic) (Spurt resistant, Low profile) (Use as required)                                                                                                                                                                                            |
|-----|----------------------|-----|-------------------------------------------------------------------------------------------------------------------------------------------------------------------------------------------------------------------------------------------------------------------------------------|
| 115 | 34210                |     | Fuel Cap (Red Plastic) (Spurt resistant, High profile) (Use as required)                                                                                                                                                                                                            |
| 115 | 35355                |     | Fuel Cap (Use as required)                                                                                                                                                                                                                                                          |
|     | 34159                |     | Plate, Fuel tank mounting                                                                                                                                                                                                                                                           |
|     |                      |     |                                                                                                                                                                                                                                                                                     |
|     | 32961                |     | Valve, Shut-off                                                                                                                                                                                                                                                                     |
|     | 29774                |     | Fuel Line (Braided 8-1/4" 21 cm)(Use as req.)                                                                                                                                                                                                                                       |
|     | 30705                |     | Fuel Line (Braided 16") (41 cm) (Use as req.)                                                                                                                                                                                                                                       |
| 118 | 30962                |     | Fuel Line (Braided 32") (81 cm) (Use as req.)                                                                                                                                                                                                                                       |
| 120 | 650128               |     | Screw, 10-24 x 1/2" (Use as required)                                                                                                                                                                                                                                               |
| 121 | 30622A               |     | Extension, Blower housing                                                                                                                                                                                                                                                           |
|     | 650542               |     | Screw, 5/16-18 x 3/4"                                                                                                                                                                                                                                                               |
|     | 27930A               |     | Gasket, Exhaust                                                                                                                                                                                                                                                                     |
|     | 30196                |     | Screw, 5/16-18 x 3/4"                                                                                                                                                                                                                                                               |
|     | 26073                |     | Washer (Use as required)                                                                                                                                                                                                                                                            |
|     |                      |     | ·                                                                                                                                                                                                                                                                                   |
|     | 650694A              |     | Screw, 5/16-18 x 2" (Use as required)                                                                                                                                                                                                                                               |
|     | 32589                |     | Key, Flywheel                                                                                                                                                                                                                                                                       |
|     | 31843A               |     | Bracket, Governor gear                                                                                                                                                                                                                                                              |
|     | 650836               |     | Screw, 10-24 x 1/2"                                                                                                                                                                                                                                                                 |
|     | 650493               |     | Screw, 1/4-20 x 1-3/4"                                                                                                                                                                                                                                                              |
| 149 | 30747                |     | Clip, Shorting                                                                                                                                                                                                                                                                      |
| 151 | 650665               |     | Screw, 1/4-15 x 7/8"                                                                                                                                                                                                                                                                |
| 193 | 610118               |     | Cover, Spark plug (Use as required)                                                                                                                                                                                                                                                 |
|     | 650561               |     | Screw, 1/4-20 x 5/8" (Use as required )                                                                                                                                                                                                                                             |
|     | 30939A               |     | Cover, Cylinder head                                                                                                                                                                                                                                                                |
|     | 32180C               |     | Line, Primer                                                                                                                                                                                                                                                                        |
|     | 34126                |     | Bracket, Grommet mounting                                                                                                                                                                                                                                                           |
|     | 650760               |     | Screw, 8-32 x 3/8"                                                                                                                                                                                                                                                                  |
|     |                      |     | ·                                                                                                                                                                                                                                                                                   |
|     | 28545                |     | Grommet                                                                                                                                                                                                                                                                             |
|     | 32125                |     | Cup, Starter                                                                                                                                                                                                                                                                        |
|     | 590417               |     | Screen, Starter cup                                                                                                                                                                                                                                                                 |
|     | 26460                |     | Clamp, Fuel line                                                                                                                                                                                                                                                                    |
|     | 31461                |     | Bushing, Crankshaft (Use as required)                                                                                                                                                                                                                                               |
| 271 | 33876                |     | Gasket, Stator                                                                                                                                                                                                                                                                      |
| 274 | 610973               |     | Terminal Ass'y. (As req. on late prod uction)                                                                                                                                                                                                                                       |
| 287 | 27275                |     | Clip, Hi-tension wire (Use as require d)                                                                                                                                                                                                                                            |
| 287 | 34246                |     | Clip, Ground wire (Use as required)                                                                                                                                                                                                                                                 |
| 331 | 550223               |     | Decal, Name                                                                                                                                                                                                                                                                         |
|     | 34346                |     | Decal, Instruction                                                                                                                                                                                                                                                                  |
|     | 30547A               |     | Contact Assy., Breaker                                                                                                                                                                                                                                                              |
|     | 30548B               |     | Condenser                                                                                                                                                                                                                                                                           |
|     | 631021               |     | Inlet Needle, Seat & Clip Assy.                                                                                                                                                                                                                                                     |
|     | 631920               |     | Carburetor (Incl. 75) (Refer to Division 5, Section A, page 138                                                                                                                                                                                                                     |
| 330 | 031920               |     |                                                                                                                                                                                                                                                                                     |
|     |                      |     | for breakdown)                                                                                                                                                                                                                                                                      |
| 337 | 610694A              |     | Magneto (w/ring gear for 110 volt sta rter) NOTE: The complete magneto is not available as an assembly. The magneto number is shown for reference purposes only. Order component parts individually, as show in parts list. (Refer to Division 5, Section B, page 24 for breakdown) |
| 338 | 590473               |     | Rewind Starter (Refer to Division 5, Section C, page 29 for breakdown)                                                                                                                                                                                                              |
| 343 | 33239A               |     | Gasket Set (Incl. items marked*)                                                                                                                                                                                                                                                    |