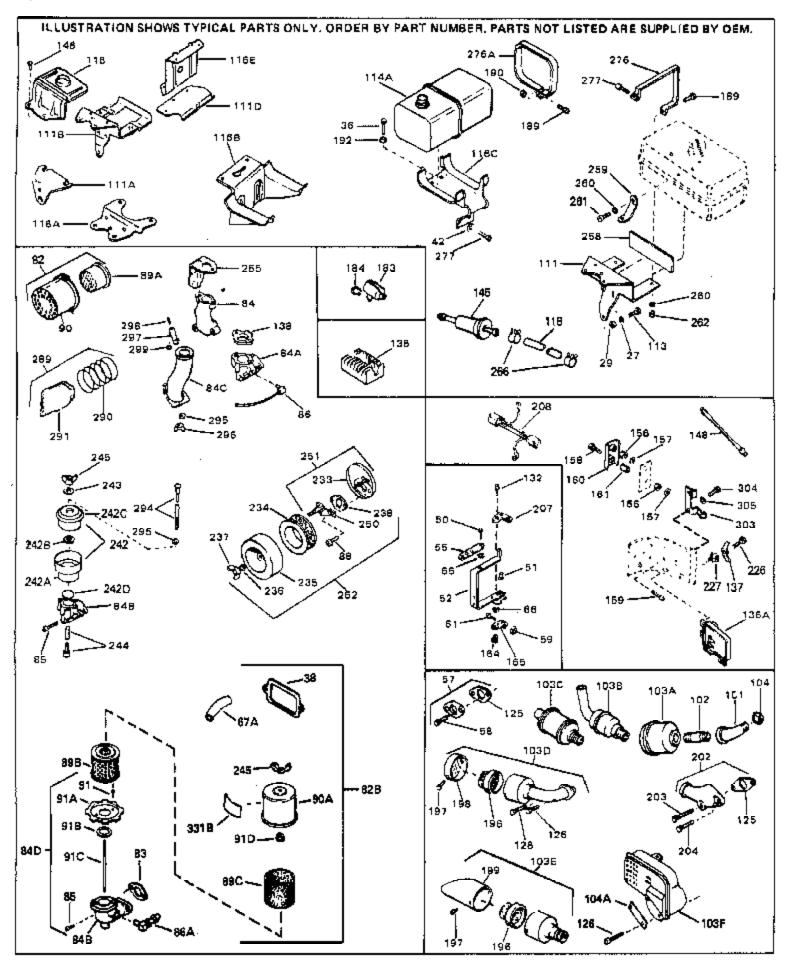

| Ref #                                                                                                        | Part Number                                                                                                                                                             | Qty Description                                                                                                                                                                                                                                                                                                                                                                                                                                                                                                                                                                                          |
|--------------------------------------------------------------------------------------------------------------|-------------------------------------------------------------------------------------------------------------------------------------------------------------------------|----------------------------------------------------------------------------------------------------------------------------------------------------------------------------------------------------------------------------------------------------------------------------------------------------------------------------------------------------------------------------------------------------------------------------------------------------------------------------------------------------------------------------------------------------------------------------------------------------------|
| 36<br>36<br>38<br>42<br>42<br>50                                                                             | 27513<br>650697A<br>650695A<br>650694A<br>27896A<br>26073<br>650691<br>650548<br>30319<br>32326A                                                                        | Lockwasher, 1/4" (Use as required) Screw, 5/16-18 x 2-1/2" (Use as requi red) Screw, 5/16-18 x 2-1/4" (Use as requi red) Screw, 5/16-18 x 2" (Use as required) * Gasket, Breather cover Washer (Use as required) Washer, Flat (Use as required) Screw, 8-32 x 5/16" Rivet, Split (Used in early productio n) Lever, Governor (New lever does not need 1 of 51,66,132,164,165,207)                                                                                                                                                                                                                        |
| 57<br>58<br>59<br>61<br>66                                                                                   | 30205<br>730130<br>30196<br>29216<br>29826<br>29918<br>730561                                                                                                           | Bracket, Adjusting Exh.Adap.Kit (Incl. 58 & 125) (Use as req.) Screw, 5/16-18 x 3/4" (Use as require d) Nut, Lock, 10-32 Screw, 10-32 x 3/4" Lockwasher, #8 E.T. Air cleaner kit (Incl. 38, 67A, 83, 84B, 85,89B, 89C, 90A, 91, 91A, 91B, 91C, 91D, 245 & 331B) (Use only on engines with an externally vented fully adjustable carburetor)                                                                                                                                                                                                                                                              |
| 82                                                                                                           | 730127                                                                                                                                                                  | Air Cleaner Ass'y. (Incl. 60, 83, 87, 88, 89A, 90, 238 & 331B) (Use as required)                                                                                                                                                                                                                                                                                                                                                                                                                                                                                                                         |
| 84D                                                                                                          | 34819                                                                                                                                                                   | Air Cleaner Elbow (Incl. 84B, 86A, 91, 91A, 91B & 91C) (Use in 730561 assembly only) NOTE: 130010 thru 10C & 11 used in early production only.                                                                                                                                                                                                                                                                                                                                                                                                                                                           |
| 113<br>118<br>118<br>118<br>125<br>126<br>128<br>132<br>137<br>148<br>148<br>202<br>203<br>204<br>226<br>227 | 391026<br>650561<br>29774<br>30705<br>30962<br>27930A<br>30196<br>650694A<br>650548<br>33356<br>34067<br>34069<br>31288<br>650697A<br>6021A<br>650760<br>28545<br>26460 | Opt. Spark Arrest Muffler (Incl.196,1 97,199) Screw, 1/4-20 x 5/8" Fuel Line (Braided 8-1/4" 21 cm)(Use as req.) Fuel Line (Braided 16") (41 cm) (Use as req.) Fuel Line (Braided 32") (81 cm) (Use as req.) Gasket, Exhaust Screw, 5/16-18 x 3/4" Screw, 5/16-18 x 2" (Use as required) Screw, 8-32 x 5/16" (Early production ) Terminal Wire Assy., Alternator adapter (4-1/4") Wire Assy., Alternator adapter (6-3/4") Exh. Adaptor Kit (Incl.125,203,204) ( As req.) Screw, 5/16-18 x 2-1/2" (Use as required) Screw, 5/16-18 x 1-1/2" (Use as required) Screw, 8-32 x 3/8" Grommet Clamp, Fuel line |