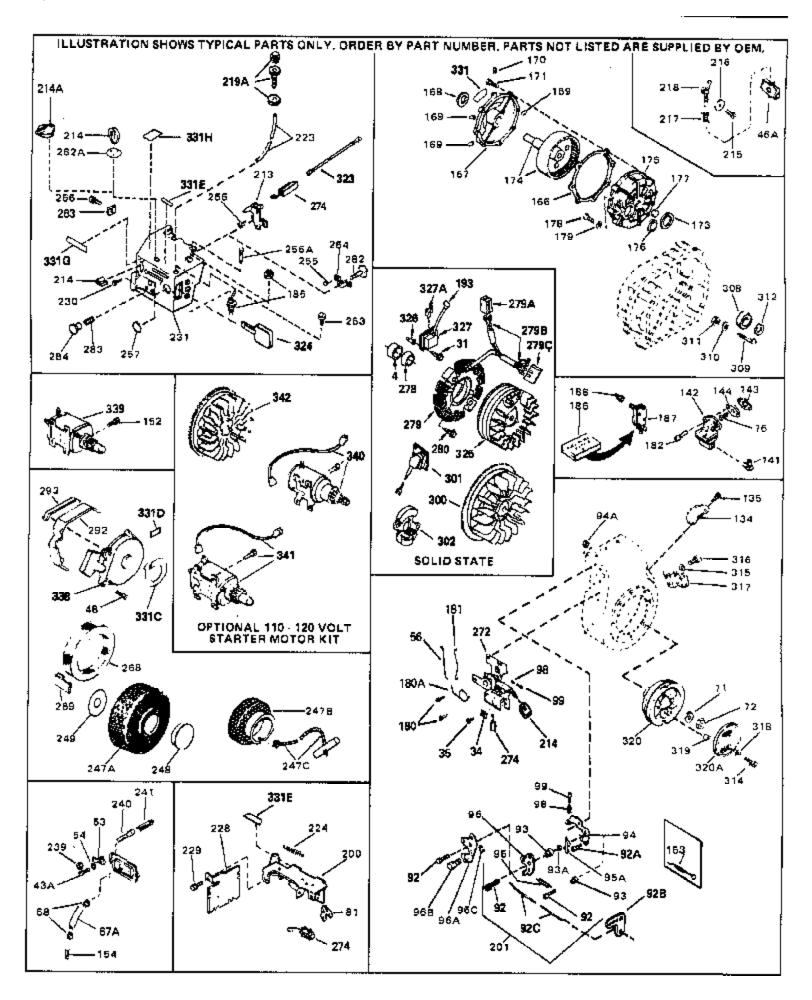

|     | Part Number<br>33032 | Qty | Description Fuel Cap (Charcoal Plastic) (Spurt resistant, Low profile) (Use as required)                                                                                                                                                                                            |
|-----|----------------------|-----|-------------------------------------------------------------------------------------------------------------------------------------------------------------------------------------------------------------------------------------------------------------------------------------|
| 115 | 34210                |     | Fuel Cap (Red Plastic) (Spurt resistant, High profile) (Use as required)                                                                                                                                                                                                            |
| 115 | 35355                |     | Fuel Cap (Use as required)                                                                                                                                                                                                                                                          |
|     | 34159                |     | Plate, Fuel tank mounting                                                                                                                                                                                                                                                           |
|     |                      |     |                                                                                                                                                                                                                                                                                     |
|     | 32961                |     | Valve, Shut-off                                                                                                                                                                                                                                                                     |
|     | 29774                |     | Fuel Line (Braided 8-1/4" 21 cm)(Use as req.)                                                                                                                                                                                                                                       |
|     | 30705                |     | Fuel Line (Braided 16") (41 cm) (Use as req.)                                                                                                                                                                                                                                       |
| 118 | 30962                |     | Fuel Line (Braided 32") (81 cm) (Use as req.)                                                                                                                                                                                                                                       |
| 120 | 650128               |     | Screw, 10-24 x 1/2" (Use as required)                                                                                                                                                                                                                                               |
| 121 | 30622A               |     | Extension, Blower housing                                                                                                                                                                                                                                                           |
|     | 650542               |     | Screw, 5/16-18 x 3/4"                                                                                                                                                                                                                                                               |
|     | 27930A               |     | Gasket, Exhaust                                                                                                                                                                                                                                                                     |
|     | 30196                |     | Screw, 5/16-18 x 3/4"                                                                                                                                                                                                                                                               |
|     | 26073                |     | Washer (Use as required)                                                                                                                                                                                                                                                            |
|     |                      |     | ·                                                                                                                                                                                                                                                                                   |
|     | 650694A              |     | Screw, 5/16-18 x 2" (Use as required)                                                                                                                                                                                                                                               |
|     | 32589                |     | Key, Flywheel                                                                                                                                                                                                                                                                       |
|     | 31843A               |     | Bracket, Governor gear                                                                                                                                                                                                                                                              |
|     | 650836               |     | Screw, 10-24 x 1/2"                                                                                                                                                                                                                                                                 |
|     | 650493               |     | Screw, 1/4-20 x 1-3/4"                                                                                                                                                                                                                                                              |
| 149 | 30747                |     | Clip, Shorting                                                                                                                                                                                                                                                                      |
| 151 | 650665               |     | Screw, 1/4-15 x 7/8"                                                                                                                                                                                                                                                                |
| 193 | 610118               |     | Cover, Spark plug (Use as required)                                                                                                                                                                                                                                                 |
|     | 650561               |     | Screw, 1/4-20 x 5/8" (Use as required )                                                                                                                                                                                                                                             |
|     | 30939A               |     | Cover, Cylinder head                                                                                                                                                                                                                                                                |
|     | 32180C               |     | Line, Primer                                                                                                                                                                                                                                                                        |
|     | 34126                |     | Bracket, Grommet mounting                                                                                                                                                                                                                                                           |
|     | 650760               |     | Screw, 8-32 x 3/8"                                                                                                                                                                                                                                                                  |
|     |                      |     | ·                                                                                                                                                                                                                                                                                   |
|     | 28545                |     | Grommet                                                                                                                                                                                                                                                                             |
|     | 32125                |     | Cup, Starter                                                                                                                                                                                                                                                                        |
|     | 590417               |     | Screen, Starter cup                                                                                                                                                                                                                                                                 |
|     | 26460                |     | Clamp, Fuel line                                                                                                                                                                                                                                                                    |
|     | 31461                |     | Bushing, Crankshaft (Use as required)                                                                                                                                                                                                                                               |
| 271 | 33876                |     | Gasket, Stator                                                                                                                                                                                                                                                                      |
| 274 | 610973               |     | Terminal Ass'y. (As req. on late prod uction)                                                                                                                                                                                                                                       |
| 287 | 27275                |     | Clip, Hi-tension wire (Use as require d)                                                                                                                                                                                                                                            |
| 287 | 34246                |     | Clip, Ground wire (Use as required)                                                                                                                                                                                                                                                 |
| 331 | 550223               |     | Decal, Name                                                                                                                                                                                                                                                                         |
|     | 34346                |     | Decal, Instruction                                                                                                                                                                                                                                                                  |
|     | 30547A               |     | Contact Assy., Breaker                                                                                                                                                                                                                                                              |
|     | 30548B               |     | Condenser                                                                                                                                                                                                                                                                           |
|     | 631021               |     | Inlet Needle, Seat & Clip Assy.                                                                                                                                                                                                                                                     |
|     | 631920               |     | Carburetor (Incl. 75) (Refer to Division 5, Section A, page 138                                                                                                                                                                                                                     |
| 330 | 031920               |     |                                                                                                                                                                                                                                                                                     |
|     |                      |     | for breakdown)                                                                                                                                                                                                                                                                      |
| 337 | 610694A              |     | Magneto (w/ring gear for 110 volt sta rter) NOTE: The complete magneto is not available as an assembly. The magneto number is shown for reference purposes only. Order component parts individually, as show in parts list. (Refer to Division 5, Section B, page 24 for breakdown) |
| 338 | 590473               |     | Rewind Starter (Refer to Division 5, Section C, page 29 for breakdown)                                                                                                                                                                                                              |
| 343 | 33239A               |     | Gasket Set (Incl. items marked*)                                                                                                                                                                                                                                                    |

| Ref # | Part Number Qty | Description                                                                                                                                                                                                                                                                                                  |
|-------|-----------------|--------------------------------------------------------------------------------------------------------------------------------------------------------------------------------------------------------------------------------------------------------------------------------------------------------------|
| 31    | 650489          | Screw, 1/4-20 x 5/8"                                                                                                                                                                                                                                                                                         |
| 34    | 27793           | Clip, Conduit (Use as required)                                                                                                                                                                                                                                                                              |
| 35    | 28942           | Screw, 10-32 x 3/8" (Use as required)                                                                                                                                                                                                                                                                        |
|       | 650128          | Screw, 10-24 x 1/2"                                                                                                                                                                                                                                                                                          |
|       | 29716           | Screw, 1/4-28 x 7/16"                                                                                                                                                                                                                                                                                        |
|       | 30824           | Link, Throttle                                                                                                                                                                                                                                                                                               |
|       | 650815          | Washer, Belleville                                                                                                                                                                                                                                                                                           |
|       | 8116            | Nut, Hex                                                                                                                                                                                                                                                                                                     |
|       | 33013           | Cover, Bubble                                                                                                                                                                                                                                                                                                |
|       | 650736          | Screw, 10-16 x 3/8"                                                                                                                                                                                                                                                                                          |
|       | 610118          | Cover, Spark plug (Use as required)                                                                                                                                                                                                                                                                          |
|       | 33108A          | Control Bracket (Incl. 224 & 274)                                                                                                                                                                                                                                                                            |
|       | 32410           | · · · · · · · · · · · · · · · · · · ·                                                                                                                                                                                                                                                                        |
|       | 570629A         | Knob, Speed control                                                                                                                                                                                                                                                                                          |
|       |                 | Primer Assy.                                                                                                                                                                                                                                                                                                 |
|       | 32180C          | Line, Primer                                                                                                                                                                                                                                                                                                 |
|       | 30826           | Spring, Extension                                                                                                                                                                                                                                                                                            |
|       | 650257          | Screw, 8-32 x 5/16"                                                                                                                                                                                                                                                                                          |
|       | 34217           | Cover, Carburetor                                                                                                                                                                                                                                                                                            |
|       | 32398           | Bracket, Choke                                                                                                                                                                                                                                                                                               |
|       | 28820           | Screw, 10-32 x 1/2"                                                                                                                                                                                                                                                                                          |
|       | 650765          | Screw, 10-32 x 1/2"                                                                                                                                                                                                                                                                                          |
|       | 650760          | Screw, 8-32 x 3/8"                                                                                                                                                                                                                                                                                           |
|       | 31291           | Plug, Cover                                                                                                                                                                                                                                                                                                  |
|       | 650764          | Nut, "U" Type (Use as required)                                                                                                                                                                                                                                                                              |
|       | 610973          | Terminal Ass'y. (As req. on late prod uction)                                                                                                                                                                                                                                                                |
|       | 34132           | Plate, Choke indicator                                                                                                                                                                                                                                                                                       |
|       | 34127           | Guard Starter                                                                                                                                                                                                                                                                                                |
|       | 32576           | Seal, Snow guard                                                                                                                                                                                                                                                                                             |
| 331   | 550223          | Decal, Name                                                                                                                                                                                                                                                                                                  |
|       | 34416           | Decal, Choke                                                                                                                                                                                                                                                                                                 |
| 331E  | 34144           | Decal, Primer                                                                                                                                                                                                                                                                                                |
| 331H  | 34414           | Decal, Warning                                                                                                                                                                                                                                                                                               |
| 338   | 590473          | Rewind Starter (Refer to Division 5, Section C, page 29 for                                                                                                                                                                                                                                                  |
|       |                 | breakdown)                                                                                                                                                                                                                                                                                                   |
| 340   | 33328D          | Starter Motor Kit (110-120 Volt) This 110-120 volt starter motor kit may have been added to this engine. It can be added only if cylinder hasdrilled and tapped starter mounting bosses and a ring gear flywheel (see#342). Refer to service number stamped on end cap of motor, or on decal, for identifica |
| 342   | 30811A          | Flywheel (Ring gear flywheel requiredon engines using 110-120 volt starter kits listed above)                                                                                                                                                                                                                |
| 342   | 611042          | Flywheel (Used on Type letters H and above) (Std. Point ignition) (Ring gear flywheel required on engines using 110-120 volt starter kits listed above)                                                                                                                                                      |
| 342   | 611085          | Flywheel (Minimum ring gear flywheel required on engines using 110-120 volt starter kits listed above) (Use with Solid State ignition)                                                                                                                                                                       |