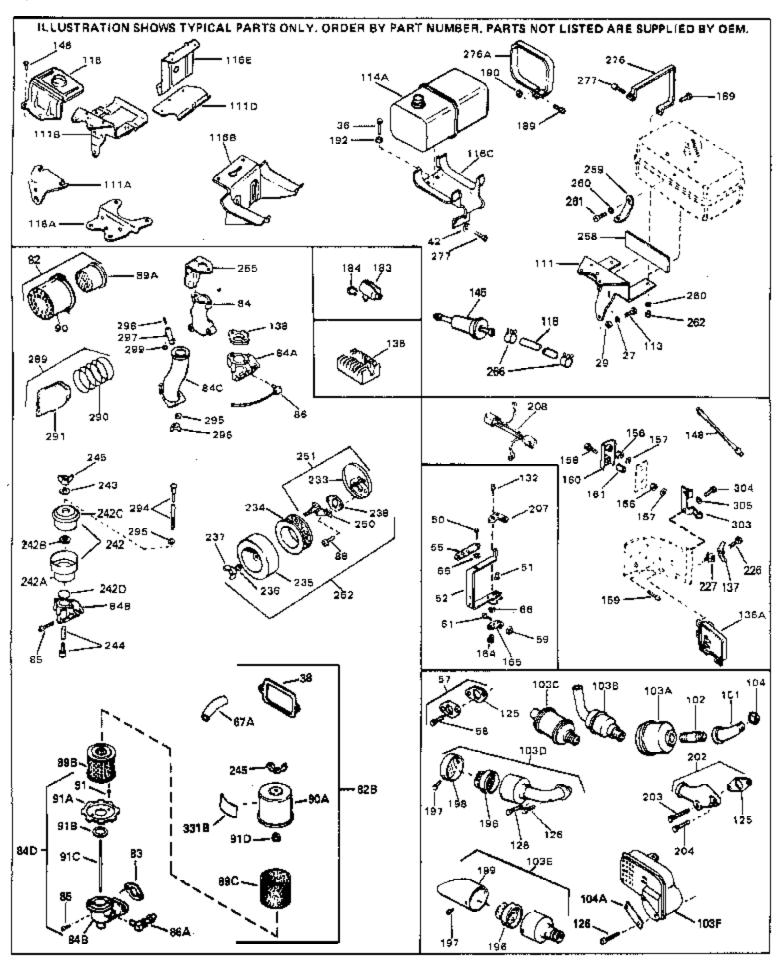

| Rof # | Part Number | Ot√ | Description                                                                              |
|-------|-------------|-----|------------------------------------------------------------------------------------------|
| -     | 28425       | Qty | Cover, Valve spring                                                                      |
|       | 26073       |     | Washer (Use as required)                                                                 |
|       | 650691      |     |                                                                                          |
|       |             |     | Washer, Flat (Use as required)                                                           |
|       | 650690      |     | Washer, Belleville (Use as required)                                                     |
|       | 650128      |     | Screw, 10-24 x 1/2"                                                                      |
|       | 27915A      |     | * Gasket, Intake                                                                         |
|       | 30195A      |     | Flange, Carburetor (Incl. 79 & 80)                                                       |
| 47    | 30196       |     | Screw, 5/16-18 x 3/4"                                                                    |
| 48    | 29716       |     | Screw, 1/4-28 x 7/16"                                                                    |
| 50    | 650548      |     | Screw, 8-32 x 5/16"                                                                      |
|       | 32326A      |     | Lever, Governor (New lever does not need 1 of                                            |
|       |             |     | 51,66,132,164,165,207)                                                                   |
| 55    | 30205       |     | Bracket, Adjusting                                                                       |
|       | 30824       |     | •                                                                                        |
|       |             |     | Link, Throttle                                                                           |
|       | 29216       |     | Nut, Lock, 10-32                                                                         |
|       | 29826       |     | Screw, 10-32 x 3/4"                                                                      |
|       | 29642       |     | Ring, Retaining                                                                          |
|       | 30699C      |     | Rod Assy., Governor (Incl. 64 & 65)                                                      |
| 63    | 30699B      |     | Governor Rod Ass'y. (This one-piece governor rodis no longer                             |
|       |             |     | used. It is replaced by 30699C ass'y.,Ref. no. 63A)                                      |
| 64    | 30700       |     | Yoke, Governor                                                                           |
|       | 650494      |     | Screw, 6-40 x 5/16"                                                                      |
|       | 29918       |     | Lockwasher, #8 E.T.                                                                      |
|       | 35350       |     | Tube, Breather                                                                           |
|       | 29747B      |     | Screw, 5/16-24 x 21/32"                                                                  |
|       | 32158E      |     |                                                                                          |
|       |             |     | Blower Housing (For elec.star.)(Incl. 134,135)                                           |
|       | 650815      |     | Washer, Belleville                                                                       |
|       | 8116        |     | Nut, Hex                                                                                 |
| /3    | 29536       |     | Blower Housing Baffle (without electric starter knock-out)                               |
|       |             |     | (Use as required)                                                                        |
| 73    | 35256A      |     | Blower Housing Baffle (with electric starter knock-out) (Use                             |
|       |             |     | as required) (Point Ignition)                                                            |
| 74    | 650561      |     | Screw, 1/4-20 x 5/8"                                                                     |
|       | 31688A      |     | * Gasket, Carburetor                                                                     |
|       | 29752       |     | Nut & Lockwasher Assy., 1/4-28                                                           |
|       |             |     |                                                                                          |
|       | 650572      |     | Screw, 1/4-28 x 1-1/8"  Air Cleanar Apply (Incl. CO. 83, 87, 88, 80, 80, 80, 83, 83, 87) |
| 82A   | 730164      |     | Air Cleaner Ass'y. (Incl. 60, 83, 87, 88, 89, 90A & 331B)                                |
|       |             |     | (Use as required)                                                                        |
|       | 34240       |     | Ground Wire                                                                              |
| 100   | 29538       |     | Base, Engine mounting                                                                    |
| 103   | 32401       |     | Muffler                                                                                  |
|       | 31845       |     | Shaft, Mechanical governor                                                               |
|       | 30591       |     | Gear Assy., Governor (Incl. 109)                                                         |
|       | 30588A      |     | Spool, Governor                                                                          |
|       | 30590A      |     | Washer, Flat                                                                             |
|       | 29193       |     | Ring, Retaining                                                                          |
|       | 34158       |     | Bracket, Fuel tank                                                                       |
|       |             |     |                                                                                          |
|       | 650561      |     | Screw, 1/4-20 x 5/8"  Fuel Tapk (Incl. 115 & 266) NOTE: Those tapks were built           |
| 114   | 34186A      |     | Fuel Tank (Incl. 115 & 266) NOTE: These tanks were built                                 |
|       |             |     | with different size fuel inlet openings. Tanks with the 1-3/16"                          |
|       |             |     | I.D. opening use fuel cap 33032 or 34210. Tanks with the                                 |
|       |             |     | 1-1/2" I.D. opening use fuel cap 35355 or 35650.                                         |
| 115   | 410144B     |     | Fuel Cap (White Plastic)(Std)(As requ ired)                                              |
|       |             |     |                                                                                          |

|      |                 | Description                                                                                                                                                                                                                                                                         |
|------|-----------------|-------------------------------------------------------------------------------------------------------------------------------------------------------------------------------------------------------------------------------------------------------------------------------------|
| 115  | 33032           | Fuel Cap (Charcoal Plastic) (Spurt resistant, Low profile) (Use as required)                                                                                                                                                                                                        |
| 115  | 34210           | Fuel Cap (Red Plastic) (Spurt resistant, High profile) (Use as required)                                                                                                                                                                                                            |
| 115  | 35355           | Fuel Cap (Use as required)                                                                                                                                                                                                                                                          |
| 116D | 34159           | Plate, Fuel tank mounting                                                                                                                                                                                                                                                           |
| 117A | 32961           | Valve, Shut-off                                                                                                                                                                                                                                                                     |
|      | 29774           | Fuel Line (Braided 8-1/4" 21 cm)(Use as req.)                                                                                                                                                                                                                                       |
|      | 30705           | Fuel Line (Braided 16") (41 cm) (Use as req.)                                                                                                                                                                                                                                       |
|      | 30962           | Fuel Line (Braided 32") (81 cm) (Use as req.)                                                                                                                                                                                                                                       |
|      | 650128          | Screw, 10-24 x 1/2" (Use as required)                                                                                                                                                                                                                                               |
|      | 30622A          | Extension, Blower housing                                                                                                                                                                                                                                                           |
|      | 650542          | Screw, 5/16-18 x 3/4"                                                                                                                                                                                                                                                               |
|      | 27930A          | Gasket, Exhaust                                                                                                                                                                                                                                                                     |
|      | 30196           | Screw, 5/16-18 x 3/4"                                                                                                                                                                                                                                                               |
|      | 26073           | Washer (Use as required)                                                                                                                                                                                                                                                            |
|      | 650694A         | Screw, 5/16-18 x 2" (Use as required)                                                                                                                                                                                                                                               |
|      | 32589           | Key, Flywheel                                                                                                                                                                                                                                                                       |
|      | 31843A          | Bracket, Governor gear                                                                                                                                                                                                                                                              |
|      | 650836          | Screw, 10-24 x 1/2"                                                                                                                                                                                                                                                                 |
|      | 650493          | Screw, 1/4-20 x 1-3/4"                                                                                                                                                                                                                                                              |
|      | 30747           | Clip, Shorting                                                                                                                                                                                                                                                                      |
|      | 650665          | Screw, 1/4-15 x 7/8"                                                                                                                                                                                                                                                                |
|      | 610118          |                                                                                                                                                                                                                                                                                     |
|      | 650561          | Cover, Spark plug (Use as required) Screw, 1/4-20 x 5/8" (Use as required)                                                                                                                                                                                                          |
|      | 30939A          | • • •                                                                                                                                                                                                                                                                               |
|      | 32180C          | Cover, Cylinder head<br>Line, Primer                                                                                                                                                                                                                                                |
|      |                 |                                                                                                                                                                                                                                                                                     |
|      | 34126<br>650760 | Bracket, Grommet mounting                                                                                                                                                                                                                                                           |
|      | 650760          | Screw, 8-32 x 3/8"                                                                                                                                                                                                                                                                  |
|      | 28545           | Grommet Gue, Storter                                                                                                                                                                                                                                                                |
|      | 32125           | Cup, Starter                                                                                                                                                                                                                                                                        |
|      | 590417          | Screen, Starter cup                                                                                                                                                                                                                                                                 |
|      | 26460           | Clamp, Fuel line                                                                                                                                                                                                                                                                    |
|      | 31461           | Bushing, Crankshaft (Use as required)                                                                                                                                                                                                                                               |
|      | 33876           | Gasket, Stator                                                                                                                                                                                                                                                                      |
|      | 610973          | Terminal Ass'y. (As req. on late prod uction)                                                                                                                                                                                                                                       |
|      | 27275           | Clip, Hi-tension wire (Use as require d)                                                                                                                                                                                                                                            |
|      | 34246           | Clip, Ground wire (Use as required)                                                                                                                                                                                                                                                 |
|      | 550223          | Decal, Name                                                                                                                                                                                                                                                                         |
|      | 34346           | Decal, Instruction                                                                                                                                                                                                                                                                  |
|      | 30547A          | Contact Assy., Breaker                                                                                                                                                                                                                                                              |
|      | 30548B          | Condenser                                                                                                                                                                                                                                                                           |
|      | 631021          | Inlet Needle, Seat & Clip Assy.                                                                                                                                                                                                                                                     |
| 336  | 631920          | Carburetor (Incl. 75) (Refer to Division 5, Section A, page 138 for breakdown)                                                                                                                                                                                                      |
| 337  | 610694A         | Magneto (w/ring gear for 110 volt sta rter) NOTE: The complete magneto is not available as an assembly. The magneto number is shown for reference purposes only. Order component parts individually, as show in parts list. (Refer to Division 5, Section B, page 24 for breakdown) |
| 338  | 590473          | Rewind Starter (Refer to Division 5, Section C, page 29 for breakdown)                                                                                                                                                                                                              |
| 343  | 33239A          | Gasket Set (Incl. items marked*)                                                                                                                                                                                                                                                    |

|                                                                                                              | Part Number                                                                                                                                                             | Qty Description                                                                                                                                                                                                                                                                                                                                                                                                                                                                                                                                                                                          |
|--------------------------------------------------------------------------------------------------------------|-------------------------------------------------------------------------------------------------------------------------------------------------------------------------|----------------------------------------------------------------------------------------------------------------------------------------------------------------------------------------------------------------------------------------------------------------------------------------------------------------------------------------------------------------------------------------------------------------------------------------------------------------------------------------------------------------------------------------------------------------------------------------------------------|
| 36<br>36<br>38<br>42<br>42<br>50<br>51                                                                       | 27513<br>650697A<br>650695A<br>650694A<br>27896A<br>26073<br>650691<br>650548<br>30319<br>32326A                                                                        | Lockwasher, 1/4" (Use as required) Screw, 5/16-18 x 2-1/2" (Use as requi red) Screw, 5/16-18 x 2-1/4" (Use as requi red) Screw, 5/16-18 x 2" (Use as required) * Gasket, Breather cover Washer (Use as required) Washer, Flat (Use as required) Screw, 8-32 x 5/16" Rivet, Split (Used in early productio n) Lever, Governor (New lever does not need 1 of 51,66,132,164,165,207)                                                                                                                                                                                                                        |
| 57<br>58<br>59<br>61<br>66                                                                                   | 30205<br>730130<br>30196<br>29216<br>29826<br>29918<br>730561                                                                                                           | Bracket, Adjusting Exh.Adap.Kit (Incl. 58 & 125) (Use as req.) Screw, 5/16-18 x 3/4" (Use as require d) Nut, Lock, 10-32 Screw, 10-32 x 3/4" Lockwasher, #8 E.T. Air cleaner kit (Incl. 38, 67A, 83, 84B, 85,89B, 89C, 90A, 91, 91A, 91B, 91C, 91D, 245 & 331B) (Use only on engines with an externally vented fully adjustable carburetor)                                                                                                                                                                                                                                                              |
| 82                                                                                                           | 730127                                                                                                                                                                  | Air Cleaner Ass'y. (Incl. 60, 83, 87, 88, 89A, 90, 238 & 331B) (Use as required)                                                                                                                                                                                                                                                                                                                                                                                                                                                                                                                         |
| 84D                                                                                                          | 34819                                                                                                                                                                   | Air Cleaner Elbow (Incl. 84B, 86A, 91, 91A, 91B & 91C) (Use in 730561 assembly only) NOTE: 130010 thru 10C & 11 used in early production only.                                                                                                                                                                                                                                                                                                                                                                                                                                                           |
| 113<br>118<br>118<br>118<br>125<br>126<br>128<br>132<br>137<br>148<br>148<br>202<br>203<br>204<br>226<br>227 | 391026<br>650561<br>29774<br>30705<br>30962<br>27930A<br>30196<br>650694A<br>650548<br>33356<br>34067<br>34069<br>31288<br>650697A<br>6021A<br>650760<br>28545<br>26460 | Opt. Spark Arrest Muffler (Incl.196,1 97,199) Screw, 1/4-20 x 5/8" Fuel Line (Braided 8-1/4" 21 cm)(Use as req.) Fuel Line (Braided 16") (41 cm) (Use as req.) Fuel Line (Braided 32") (81 cm) (Use as req.) Gasket, Exhaust Screw, 5/16-18 x 3/4" Screw, 5/16-18 x 2" (Use as required) Screw, 8-32 x 5/16" (Early production ) Terminal Wire Assy., Alternator adapter (4-1/4") Wire Assy., Alternator adapter (6-3/4") Exh. Adaptor Kit (Incl.125,203,204) ( As req.) Screw, 5/16-18 x 2-1/2" (Use as required) Screw, 5/16-18 x 1-1/2" (Use as required) Screw, 8-32 x 3/8" Grommet Clamp, Fuel line |