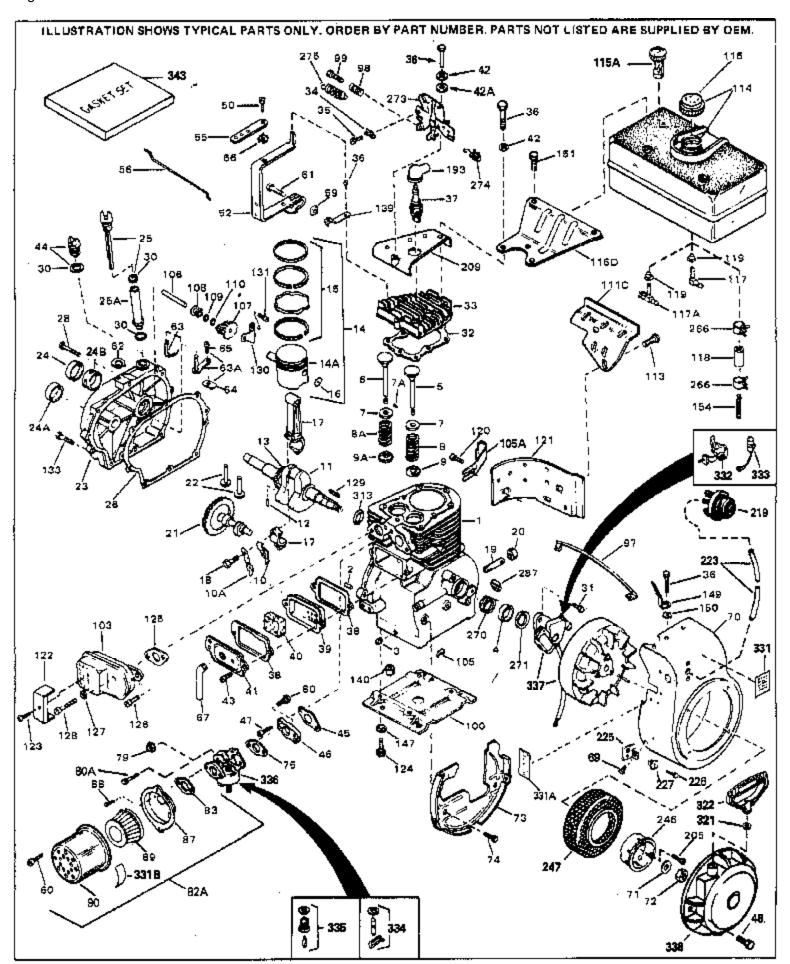

| Ref # Part Number | Qty Description                                          |
|-------------------|----------------------------------------------------------|
| 1 32586C          | Cylinder (Incl. 2, 3, 4 & 76) (2-3/4" Bore)              |
| 2 27652           | Pin, Dowel                                               |
| 3 27642           | Plug, Oil drain                                          |
| 4 32630           | Seal, Oil                                                |
|                   | ·                                                        |
| 5 32783           | Intake Valve (Std.) (Incl. 9)                            |
| 5 32784           | Intake Valve (1/32" OS) (Incl. 9)                        |
| 6 27878A          | Exhaust Valve (Std.) (Incl. 9)                           |
| 6 27880A          | Exhaust Valve (1/32" OS) (Incl. 9)                       |
| 7A 20810          | Pin, Valve spring retainer (Use as re quired)            |
| 7 27882           | Cap, Upper valve spring                                  |
| 8A 27881          | Spring, Valve                                            |
| 8 27881           | Spring, Valve                                            |
| 9A 32581          | Cap, Lower valve spring                                  |
| 9 32581           | Cap, Lower valve spring                                  |
| 10A 32590         | Plate, Lock & Oil dipper (This plate may be replaced by  |
| 10A 32330         | 34242 oil dipper but 650662C screw must be used.)        |
|                   | 34242 Oil dipper but 0000020 Screw must be used.)        |
| 10 34242          | Dipper, Oil                                              |
| 11 32680A         | Crankshaft (Incl. 12 & 13)                               |
| 12 29783          | Crankshaft Gear Pin (Early production )                  |
| 13 27884          | Gear, Crankshaft (Used in early production) This gear is |
| 10 2/001          | servicable onlywhen it is pinned to the crankshaft.      |
|                   | servicable of hywher it is piritied to the drainstrait.  |
| 14 34517          | Piston, Pin & Ring Set (Std.) (2-3/4" Bore)              |
| 14 34518          | Piston, Pin & Ring Set (.010" OS)                        |
| 14 34519          | Piston, Pin & Ring Set (.020" OS)                        |
| 14A 32592B        | Piston & Pin Ass'y. (Std.)(2-3/4")(In cl.16)             |
| 14A 32593B        | Piston & Pin Ass'y. (.010" OS) (Incl. 16)                |
| 14A 32594B        | Piston & Pin Ass'y. (.020" OS) (Incl. 16)                |
| 15 32595          | Ring Set (Std.) (2-3/4" Bore)                            |
| 15 32596          |                                                          |
|                   | Ring Set (.010" OS)                                      |
| 15 32597          | Ring Set (.020" OS)                                      |
| 16 27888          | Ring, Piston pin retaining                               |
| 17 32591C         | Rod Assy., Connecting (Incl. 10 & 18)                    |
| 18 650662C        | Screw, Connecting rod (2 each)                           |
| 19 30968          | Nipple, Oil drain                                        |
| 20 30969          | Cap, Oil drain                                           |
| 21 32115          | Camshaft (MCR)                                           |
| 22 34034          | Lifter, Valve                                            |
| 23 31303B         | Cover, Cylinder (Incl. 24, 106 & 279)                    |
| 24 28427          | Seal, Oil                                                |
| 24B 31546         | Bushing, Crankshaft (Use as required)                    |
| 25 31297          | Dipstick, Oil (Incl. 30)                                 |
| 26 30684          | * Gasket, Cylinder cover                                 |
| 28 650488         | Screw, 1/4-20 x 1-1/4"                                   |
| 30 29673          | •                                                        |
|                   | * Gasket, Oil filler                                     |
| 31 650489         | Screw, 1/4-20 x 5/8"                                     |
| 32 32631A         | * Gasket, Cylinder head                                  |
| 33 30938A         | Head, Cylinder                                           |
| 34 27793          | Clip, Conduit (Use as required)                          |
| 35 28942          | Screw, 10-32 x 3/8" (Use as required)                    |
| 36 650697A        | Screw, 5/16-18 x 2-1/2" (Use as requi red)               |
| 36 650695A        | Screw, 5/16-18 x 2-1/4" (Use as requi red)               |
| 36 650694A        | Screw, 5/16-18 x 2" (Use as required)                    |
| 37 33636          | Resistor Spark Plug (RJ-8C)                              |
| 37 34251          | Resistor Spark Plug                                      |
| 38 27896A         | * Gasket, Breather cover                                 |
| 39 28423          | Body, Breather                                           |
| 40 28424          | Element, Breather                                        |
|                   |                                                          |

| Rof # | Part Number | Ot√ | Description                                                                              |
|-------|-------------|-----|------------------------------------------------------------------------------------------|
| -     | 28425       | Qty | Cover, Valve spring                                                                      |
|       | 26073       |     | Washer (Use as required)                                                                 |
|       | 650691      |     |                                                                                          |
|       |             |     | Washer, Flat (Use as required)                                                           |
|       | 650690      |     | Washer, Belleville (Use as required)                                                     |
|       | 650128      |     | Screw, 10-24 x 1/2"                                                                      |
|       | 27915A      |     | * Gasket, Intake                                                                         |
|       | 30195A      |     | Flange, Carburetor (Incl. 79 & 80)                                                       |
| 47    | 30196       |     | Screw, 5/16-18 x 3/4"                                                                    |
| 48    | 29716       |     | Screw, 1/4-28 x 7/16"                                                                    |
| 50    | 650548      |     | Screw, 8-32 x 5/16"                                                                      |
|       | 32326A      |     | Lever, Governor (New lever does not need 1 of                                            |
|       |             |     | 51,66,132,164,165,207)                                                                   |
| 55    | 30205       |     | Bracket, Adjusting                                                                       |
|       | 30824       |     | •                                                                                        |
|       |             |     | Link, Throttle                                                                           |
|       | 29216       |     | Nut, Lock, 10-32                                                                         |
|       | 29826       |     | Screw, 10-32 x 3/4"                                                                      |
|       | 29642       |     | Ring, Retaining                                                                          |
|       | 30699C      |     | Rod Assy., Governor (Incl. 64 & 65)                                                      |
| 63    | 30699B      |     | Governor Rod Ass'y. (This one-piece governor rodis no longer                             |
|       |             |     | used. It is replaced by 30699C ass'y.,Ref. no. 63A)                                      |
| 64    | 30700       |     | Yoke, Governor                                                                           |
|       | 650494      |     | Screw, 6-40 x 5/16"                                                                      |
|       | 29918       |     | Lockwasher, #8 E.T.                                                                      |
|       | 35350       |     | Tube, Breather                                                                           |
|       | 29747B      |     | Screw, 5/16-24 x 21/32"                                                                  |
|       | 32158E      |     |                                                                                          |
|       |             |     | Blower Housing (For elec.star.)(Incl. 134,135)                                           |
|       | 650815      |     | Washer, Belleville                                                                       |
|       | 8116        |     | Nut, Hex                                                                                 |
| /3    | 29536       |     | Blower Housing Baffle (without electric starter knock-out)                               |
|       |             |     | (Use as required)                                                                        |
| 73    | 35256A      |     | Blower Housing Baffle (with electric starter knock-out) (Use                             |
|       |             |     | as required) (Point Ignition)                                                            |
| 74    | 650561      |     | Screw, 1/4-20 x 5/8"                                                                     |
|       | 31688A      |     | * Gasket, Carburetor                                                                     |
|       | 29752       |     | Nut & Lockwasher Assy., 1/4-28                                                           |
|       |             |     |                                                                                          |
|       | 650572      |     | Screw, 1/4-28 x 1-1/8"  Air Cleanar Apply (Incl. CO. 83, 87, 88, 80, 80, 80, 83, 83, 87) |
| 82A   | 730164      |     | Air Cleaner Ass'y. (Incl. 60, 83, 87, 88, 89, 90A & 331B)                                |
|       |             |     | (Use as required)                                                                        |
|       | 34240       |     | Ground Wire                                                                              |
| 100   | 29538       |     | Base, Engine mounting                                                                    |
| 103   | 32401       |     | Muffler                                                                                  |
|       | 31845       |     | Shaft, Mechanical governor                                                               |
|       | 30591       |     | Gear Assy., Governor (Incl. 109)                                                         |
|       | 30588A      |     | Spool, Governor                                                                          |
|       | 30590A      |     | Washer, Flat                                                                             |
|       | 29193       |     | Ring, Retaining                                                                          |
|       | 34158       |     | Bracket, Fuel tank                                                                       |
|       |             |     |                                                                                          |
|       | 650561      |     | Screw, 1/4-20 x 5/8"  Fuel Tapk (Incl. 115 & 266) NOTE: Those tapks were built           |
| 114   | 34186A      |     | Fuel Tank (Incl. 115 & 266) NOTE: These tanks were built                                 |
|       |             |     | with different size fuel inlet openings. Tanks with the 1-3/16"                          |
|       |             |     | I.D. opening use fuel cap 33032 or 34210. Tanks with the                                 |
|       |             |     | 1-1/2" I.D. opening use fuel cap 35355 or 35650.                                         |
| 115   | 410144B     |     | Fuel Cap (White Plastic)(Std)(As requ ired)                                              |
|       |             |     |                                                                                          |

|      |                 | Description                                                                                                                                                                                                                                                                         |
|------|-----------------|-------------------------------------------------------------------------------------------------------------------------------------------------------------------------------------------------------------------------------------------------------------------------------------|
| 115  | 33032           | Fuel Cap (Charcoal Plastic) (Spurt resistant, Low profile) (Use as required)                                                                                                                                                                                                        |
| 115  | 34210           | Fuel Cap (Red Plastic) (Spurt resistant, High profile) (Use as required)                                                                                                                                                                                                            |
| 115  | 35355           | Fuel Cap (Use as required)                                                                                                                                                                                                                                                          |
| 116D | 34159           | Plate, Fuel tank mounting                                                                                                                                                                                                                                                           |
| 117A | 32961           | Valve, Shut-off                                                                                                                                                                                                                                                                     |
|      | 29774           | Fuel Line (Braided 8-1/4" 21 cm)(Use as req.)                                                                                                                                                                                                                                       |
|      | 30705           | Fuel Line (Braided 16") (41 cm) (Use as req.)                                                                                                                                                                                                                                       |
|      | 30962           | Fuel Line (Braided 32") (81 cm) (Use as req.)                                                                                                                                                                                                                                       |
|      | 650128          | Screw, 10-24 x 1/2" (Use as required)                                                                                                                                                                                                                                               |
|      | 30622A          | Extension, Blower housing                                                                                                                                                                                                                                                           |
|      | 650542          | Screw, 5/16-18 x 3/4"                                                                                                                                                                                                                                                               |
|      | 27930A          | Gasket, Exhaust                                                                                                                                                                                                                                                                     |
|      | 30196           | Screw, 5/16-18 x 3/4"                                                                                                                                                                                                                                                               |
|      | 26073           | Washer (Use as required)                                                                                                                                                                                                                                                            |
|      | 650694A         | Screw, 5/16-18 x 2" (Use as required)                                                                                                                                                                                                                                               |
|      | 32589           | Key, Flywheel                                                                                                                                                                                                                                                                       |
|      | 31843A          | Bracket, Governor gear                                                                                                                                                                                                                                                              |
|      | 650836          | Screw, 10-24 x 1/2"                                                                                                                                                                                                                                                                 |
|      | 650493          | Screw, 1/4-20 x 1-3/4"                                                                                                                                                                                                                                                              |
|      | 30747           | Clip, Shorting                                                                                                                                                                                                                                                                      |
|      | 650665          | Screw, 1/4-15 x 7/8"                                                                                                                                                                                                                                                                |
|      | 610118          |                                                                                                                                                                                                                                                                                     |
|      | 650561          | Cover, Spark plug (Use as required) Screw, 1/4-20 x 5/8" (Use as required)                                                                                                                                                                                                          |
|      | 30939A          | • • •                                                                                                                                                                                                                                                                               |
|      | 32180C          | Cover, Cylinder head<br>Line, Primer                                                                                                                                                                                                                                                |
|      |                 |                                                                                                                                                                                                                                                                                     |
|      | 34126<br>650760 | Bracket, Grommet mounting                                                                                                                                                                                                                                                           |
|      | 650760          | Screw, 8-32 x 3/8"                                                                                                                                                                                                                                                                  |
|      | 28545           | Grommet Gue, Storter                                                                                                                                                                                                                                                                |
|      | 32125           | Cup, Starter                                                                                                                                                                                                                                                                        |
|      | 590417          | Screen, Starter cup                                                                                                                                                                                                                                                                 |
|      | 26460           | Clamp, Fuel line                                                                                                                                                                                                                                                                    |
|      | 31461           | Bushing, Crankshaft (Use as required)                                                                                                                                                                                                                                               |
|      | 33876           | Gasket, Stator                                                                                                                                                                                                                                                                      |
|      | 610973          | Terminal Ass'y. (As req. on late prod uction)                                                                                                                                                                                                                                       |
|      | 27275           | Clip, Hi-tension wire (Use as require d)                                                                                                                                                                                                                                            |
|      | 34246           | Clip, Ground wire (Use as required)                                                                                                                                                                                                                                                 |
|      | 550223          | Decal, Name                                                                                                                                                                                                                                                                         |
|      | 34346           | Decal, Instruction                                                                                                                                                                                                                                                                  |
|      | 30547A          | Contact Assy., Breaker                                                                                                                                                                                                                                                              |
|      | 30548B          | Condenser                                                                                                                                                                                                                                                                           |
|      | 631021          | Inlet Needle, Seat & Clip Assy.                                                                                                                                                                                                                                                     |
| 336  | 631920          | Carburetor (Incl. 75) (Refer to Division 5, Section A, page 138 for breakdown)                                                                                                                                                                                                      |
| 337  | 610694A         | Magneto (w/ring gear for 110 volt sta rter) NOTE: The complete magneto is not available as an assembly. The magneto number is shown for reference purposes only. Order component parts individually, as show in parts list. (Refer to Division 5, Section B, page 24 for breakdown) |
| 338  | 590473          | Rewind Starter (Refer to Division 5, Section C, page 29 for breakdown)                                                                                                                                                                                                              |
| 343  | 33239A          | Gasket Set (Incl. items marked*)                                                                                                                                                                                                                                                    |