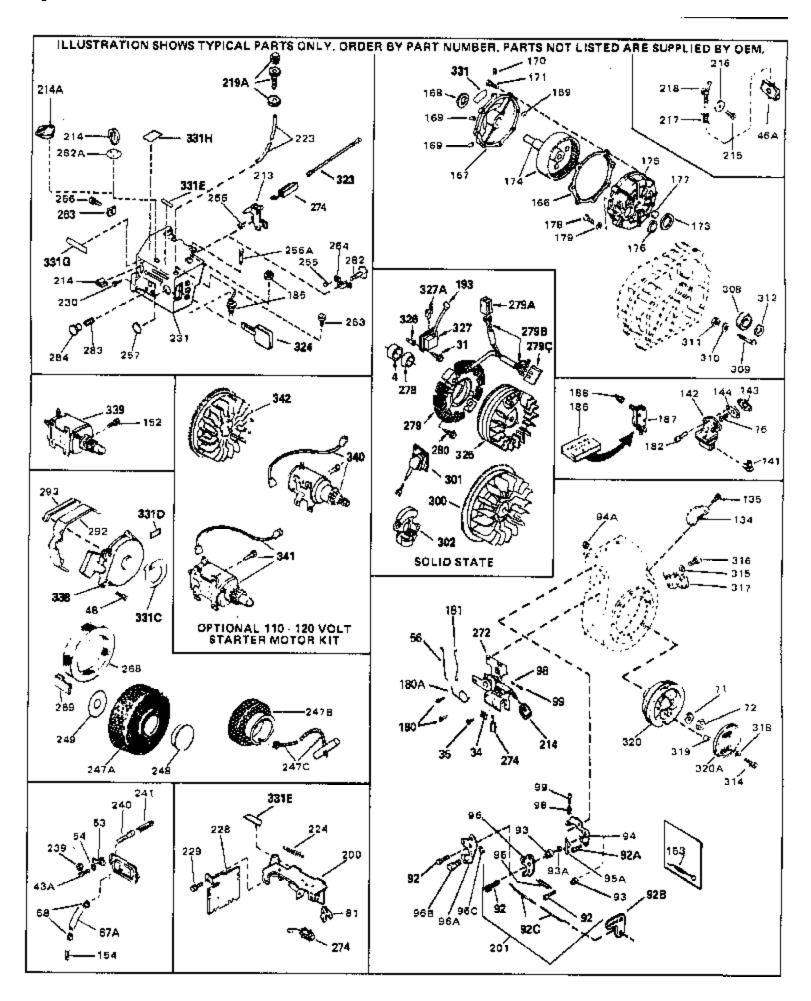

|      |                 | Description                                                                                                                                                                                                                                                                         |
|------|-----------------|-------------------------------------------------------------------------------------------------------------------------------------------------------------------------------------------------------------------------------------------------------------------------------------|
| 115  | 33032           | Fuel Cap (Charcoal Plastic) (Spurt resistant, Low profile) (Use as required)                                                                                                                                                                                                        |
| 115  | 34210           | Fuel Cap (Red Plastic) (Spurt resistant, High profile) (Use as required)                                                                                                                                                                                                            |
| 115  | 35355           | Fuel Cap (Use as required)                                                                                                                                                                                                                                                          |
| 116D | 34159           | Plate, Fuel tank mounting                                                                                                                                                                                                                                                           |
| 117A | 32961           | Valve, Shut-off                                                                                                                                                                                                                                                                     |
|      | 29774           | Fuel Line (Braided 8-1/4" 21 cm)(Use as req.)                                                                                                                                                                                                                                       |
|      | 30705           | Fuel Line (Braided 16") (41 cm) (Use as req.)                                                                                                                                                                                                                                       |
|      | 30962           | Fuel Line (Braided 32") (81 cm) (Use as req.)                                                                                                                                                                                                                                       |
|      | 650128          | Screw, 10-24 x 1/2" (Use as required)                                                                                                                                                                                                                                               |
|      | 30622A          | Extension, Blower housing                                                                                                                                                                                                                                                           |
|      | 650542          | Screw, 5/16-18 x 3/4"                                                                                                                                                                                                                                                               |
|      | 27930A          | Gasket, Exhaust                                                                                                                                                                                                                                                                     |
|      | 30196           | Screw, 5/16-18 x 3/4"                                                                                                                                                                                                                                                               |
|      | 26073           | Washer (Use as required)                                                                                                                                                                                                                                                            |
|      | 650694A         | Screw, 5/16-18 x 2" (Use as required)                                                                                                                                                                                                                                               |
|      | 32589           | Key, Flywheel                                                                                                                                                                                                                                                                       |
|      | 31843A          | Bracket, Governor gear                                                                                                                                                                                                                                                              |
|      | 650836          | Screw, 10-24 x 1/2"                                                                                                                                                                                                                                                                 |
|      | 650493          | Screw, 1/4-20 x 1-3/4"                                                                                                                                                                                                                                                              |
|      | 30747           | Clip, Shorting                                                                                                                                                                                                                                                                      |
|      | 650665          | Screw, 1/4-15 x 7/8"                                                                                                                                                                                                                                                                |
|      | 610118          |                                                                                                                                                                                                                                                                                     |
|      | 650561          | Cover, Spark plug (Use as required) Screw, 1/4-20 x 5/8" (Use as required)                                                                                                                                                                                                          |
|      | 30939A          | • • •                                                                                                                                                                                                                                                                               |
|      | 32180C          | Cover, Cylinder head<br>Line, Primer                                                                                                                                                                                                                                                |
|      |                 |                                                                                                                                                                                                                                                                                     |
|      | 34126<br>650760 | Bracket, Grommet mounting                                                                                                                                                                                                                                                           |
|      | 650760          | Screw, 8-32 x 3/8"                                                                                                                                                                                                                                                                  |
|      | 28545           | Grommet Gue, Storter                                                                                                                                                                                                                                                                |
|      | 32125           | Cup, Starter                                                                                                                                                                                                                                                                        |
|      | 590417          | Screen, Starter cup                                                                                                                                                                                                                                                                 |
|      | 26460           | Clamp, Fuel line                                                                                                                                                                                                                                                                    |
|      | 31461           | Bushing, Crankshaft (Use as required)                                                                                                                                                                                                                                               |
|      | 33876           | Gasket, Stator                                                                                                                                                                                                                                                                      |
|      | 610973          | Terminal Ass'y. (As req. on late prod uction)                                                                                                                                                                                                                                       |
|      | 27275           | Clip, Hi-tension wire (Use as require d)                                                                                                                                                                                                                                            |
|      | 34246           | Clip, Ground wire (Use as required)                                                                                                                                                                                                                                                 |
|      | 550223          | Decal, Name                                                                                                                                                                                                                                                                         |
|      | 34346           | Decal, Instruction                                                                                                                                                                                                                                                                  |
|      | 30547A          | Contact Assy., Breaker                                                                                                                                                                                                                                                              |
|      | 30548B          | Condenser                                                                                                                                                                                                                                                                           |
|      | 631021          | Inlet Needle, Seat & Clip Assy.                                                                                                                                                                                                                                                     |
| 336  | 631920          | Carburetor (Incl. 75) (Refer to Division 5, Section A, page 138 for breakdown)                                                                                                                                                                                                      |
| 337  | 610694A         | Magneto (w/ring gear for 110 volt sta rter) NOTE: The complete magneto is not available as an assembly. The magneto number is shown for reference purposes only. Order component parts individually, as show in parts list. (Refer to Division 5, Section B, page 24 for breakdown) |
| 338  | 590473          | Rewind Starter (Refer to Division 5, Section C, page 29 for breakdown)                                                                                                                                                                                                              |
| 343  | 33239A          | Gasket Set (Incl. items marked*)                                                                                                                                                                                                                                                    |

| Ref # | Part Number Q | y Description                                                 |
|-------|---------------|---------------------------------------------------------------|
|       | 650489        | Screw, 1/4-20 x 5/8"                                          |
|       | 27793         | Clip, Conduit (Use as required)                               |
|       | 28942         | Screw, 10-32 x 3/8" (Use as required)                         |
|       | 650128        | Screw, 10-24 x 1/2"                                           |
|       | 29716         | Screw, 1/4-28 x 7/16"                                         |
|       | 30824         | Link, Throttle                                                |
|       | 650815        | Washer, Belleville                                            |
|       | 8116          | Nut, Hex                                                      |
|       | 33013         | Cover, Bubble                                                 |
|       | 650760        | Screw, 8-32 x 3/8"                                            |
|       | 610118        | Cover, Spark plug (Use as required)                           |
|       | 33108A        | Control Bracket (Incl. 224 & 274)                             |
|       | 35438         | Knob, Control                                                 |
|       | 570629A       | Primer Assy.                                                  |
|       | 32180C        | Line, Primer                                                  |
|       | 30826         | Spring, Extension                                             |
|       | 650257        | Screw, 8-32 x 5/16"                                           |
|       | 34581         | Cover, Carburetor                                             |
|       | 32398         | Bracket, Choke                                                |
|       | 28820         | Screw, 10-32 x 1/2"                                           |
|       | 650760        | Screw, 8-32 x 3/8"                                            |
|       | 650765        | Screw, 10-32 x 1/2"                                           |
|       | 31291         | Plug, Cover                                                   |
|       | 650764        | Nut, "U" Type (Use as required)                               |
|       | 610973        | Terminal Ass'y. (As req. on late prod uction)                 |
|       | 34127         | Guard Starter                                                 |
|       | 32576         | Seal, Snow guard                                              |
|       | 34414         | Decal, Warning                                                |
|       | 34416         | Decal, Choke                                                  |
|       | 550223        | Decal, Name                                                   |
|       | 34144         | Decal, Primer                                                 |
|       | 590473        | Rewind Starter (Refer to Division 5, Section C, page 29 for   |
|       |               | breakdown)                                                    |
| 0.40  | 00000B        |                                                               |
| 340   | 33328D        | Starter Motor Kit (110-120 Volt) This 110-120 volt starter    |
|       |               | motor kit may have been added to this engine. It can be       |
|       |               | added only if cylinder hasdrilled and tapped starter mounting |
|       |               | bosses and a ring gear flywheel (see#342). Refer to service   |
|       |               | number stamped on end cap of motor, or on decal, for          |
|       |               | identifica                                                    |
| 342   | 30811A        | Flywheel (Ring gear flywheel requiredon engines using         |
|       |               | 110-120 volt starter kits listed above)                       |
| 242   | 611042        | Flourback (Lland on Type letters Lland above) (Std. Daint     |
| 342   | 011042        | Flywheel (Used on Type letters H and above) (Std. Point       |
|       |               | ignition) (Ring gear flywheel required on engines using       |
|       |               | 110-120 volt starter kits listed above)                       |
| 342   | 611085        | Flywheel (Minimum ring gear flywheel required on engines      |
|       |               | using 110-120 volt starter kits listed above) (Use with Solid |
|       |               | State ignition)                                               |
|       |               |                                                               |