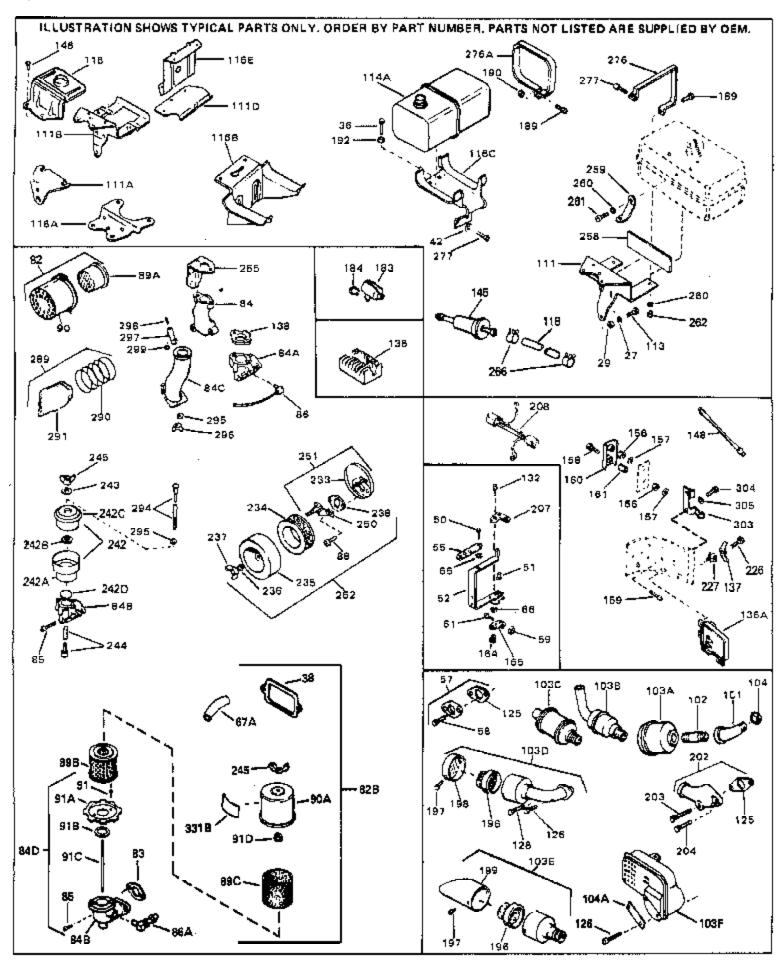

| Ref #   | Part Number     | Qtv [ | Description                                                     |
|---------|-----------------|-------|-----------------------------------------------------------------|
|         | 28424           |       | Element, Breather                                               |
|         | 28425           |       | Cover, Valve spring                                             |
|         | 650690          |       | Washer, Belleville (Use as required)                            |
|         | 26073           |       | Washer (Use as required)                                        |
|         | 650691          |       | Washer, Flat (Use as required)                                  |
|         | 650128          |       | Screw, 10-24 x 1/2"                                             |
|         | 27915A          |       | Gasket, Intake                                                  |
|         | 34712           |       | Flange Carburetor                                               |
|         | 30196           |       | Screw, 5/16-18 x 3/4"                                           |
|         | 29716           |       | Screw, 1/4-28 x 7/16"                                           |
|         | 650548          |       | Screw, 8-32 x 5/16"                                             |
|         | 33454           |       | Lever Assy., Governor                                           |
|         | 34662           |       | Link, Throttle                                                  |
|         | 29216           |       | Nut, Lock, 10-32                                                |
|         | 29826           |       | Screw, 10-32 x 3/4"                                             |
|         | 29642           |       | •                                                               |
|         | 29042<br>30699B |       | Ring, Retaining                                                 |
| 03      | 20099D          |       | Governor Rod Ass'y. (This one-piece governor rodis no longer    |
|         |                 | ·     | used. It is replaced by 30699C ass'y.,Ref. no. 63A)             |
| 63A     | 30699C          | F     | Rod Assy., Governor (Incl. 64 & 65)                             |
| 64      | 30700           | }     | Yoke, Governor                                                  |
| 65      | 650494          | 9     | Screw, 6-40 x 5/16"                                             |
| 66      | 29918           | L     | Lockwasher, #8 E.T.                                             |
| 67      | 35350           | ٦     | Tube, Breather                                                  |
| 69      | 29747B          |       | Screw, 5/16-24 x 21/32"                                         |
| 70      | 35260           |       | Blower Housing (For electric starter)                           |
|         | 650815          |       | Washer, Belleville                                              |
|         | 8116            |       | Nut, Hex                                                        |
|         | 29536           |       | Blower Housing Baffle (without electric starter knock-out)      |
|         |                 |       | (Use as required)                                               |
| 73      | 35256A          | ,     | Blower Housing Baffle (with electric starter knock-out) (Use    |
| . •     |                 |       | as required) (Point Ignition)                                   |
| 74      | 650561          | 9     | Screw, 1/4-20 x 5/8"                                            |
|         | 31688A          |       | Gasket, Carburetor                                              |
|         | 650517          |       | Screw, 1/4-20 x 27/32"                                          |
|         | 730164          |       | Air Cleaner Ass'y. (Incl. 60, 83, 87, 88, 89, 90A & 331B)       |
| <u></u> |                 |       | (Use as required)                                               |
| ^-      | 24040           | ,     | 1 /                                                             |
|         | 34240           |       | Ground Wire                                                     |
|         | 31342           |       | Spring, Compression                                             |
|         | 650549          |       | Screw, 5-40 x 7/16"                                             |
|         | 29538           |       | Base, Engine mounting                                           |
|         | 32401           |       | Muffler                                                         |
|         | 31845           |       | Shaft, Mechanical governor                                      |
|         | 30591           |       | Gear Assy., Governor (Incl. 109)                                |
|         | 30588A          |       | Spool, Governor                                                 |
|         | 30590A          |       | Washer, Flat                                                    |
|         | 29193           |       | Ring, Retaining                                                 |
|         | 34158           |       | Bracket, Fuel tank                                              |
|         | 650561          |       | Screw, 1/4-20 x 5/8"                                            |
| 114     | 34186A          |       | Fuel Tank (Incl. 115 & 266) NOTE: These tanks were built        |
|         |                 |       | with different size fuel inlet openings. Tanks with the 1-3/16" |
|         |                 |       | .D. opening use fuel cap 33032 or 34210. Tanks with the         |
|         |                 | 1     | 1-1/2" I.D. opening use fuel cap 35355 or 35650.                |
| 115     | 410144B         | F     | Fuel Cap (White Plastic)(Std)(As requ ired)                     |
|         | 33032           |       | Fuel Cap (Charcoal Plastic) (Spurt resistant, Low profile)      |
| . 10    | <del>-</del>    |       | (Use as required)                                               |
|         |                 | (     | (                                                               |

|     | Part Number            | hy Description                                                                                                                                                                                                                                                |
|-----|------------------------|---------------------------------------------------------------------------------------------------------------------------------------------------------------------------------------------------------------------------------------------------------------|
|     | Part Number Q<br>34210 | ty Description  Fuel Cap (Red Plastic) (Spurt resistant, High profile) (Use as                                                                                                                                                                                |
| 115 | 34210                  | required)                                                                                                                                                                                                                                                     |
| 115 | 35355                  | Fuel Cap (Use as required)                                                                                                                                                                                                                                    |
|     | 34159                  | Plate, Fuel tank mounting                                                                                                                                                                                                                                     |
|     | 32961                  | <u> </u>                                                                                                                                                                                                                                                      |
|     |                        | Valve, Shut-off                                                                                                                                                                                                                                               |
|     | 29774                  | Fuel Line (Braided 8-1/4" 21 cm)(Use as req.)                                                                                                                                                                                                                 |
|     | 30705                  | Fuel Line (Braided 16") (41 cm) (Use as req.)                                                                                                                                                                                                                 |
|     | 30962                  | Fuel Line (Braided 32") (81 cm) (Use as req.)                                                                                                                                                                                                                 |
|     | 650128                 | Screw, 10-24 x 1/2" (Use as required)                                                                                                                                                                                                                         |
|     | 30622A                 | Extension, Blower housing                                                                                                                                                                                                                                     |
|     | 650542                 | Screw, 5/16-18 x 3/4"                                                                                                                                                                                                                                         |
|     | 27930A                 | Gasket, Exhaust                                                                                                                                                                                                                                               |
|     | 30196                  | Screw, 5/16-18 x 3/4"                                                                                                                                                                                                                                         |
|     | 26073                  | Washer (Use as required)                                                                                                                                                                                                                                      |
|     | 650694A                | Screw, 5/16-18 x 2" (Use as required)                                                                                                                                                                                                                         |
| 129 | 32589                  | Key, Flywheel                                                                                                                                                                                                                                                 |
| 130 | 31843A                 | Bracket, Governor gear                                                                                                                                                                                                                                        |
| 131 | 650836                 | Screw, 10-24 x 1/2"                                                                                                                                                                                                                                           |
| 133 | 650493                 | Screw, 1/4-20 x 1-3/4"                                                                                                                                                                                                                                        |
| 149 | 30747                  | Clip, Shorting                                                                                                                                                                                                                                                |
| 151 | 650665                 | Screw, 1/4-15 x 7/8"                                                                                                                                                                                                                                          |
|     | 610118                 | Cover, Spark plug (Use as required)                                                                                                                                                                                                                           |
|     | 650561                 | Screw, 1/4-20 x 5/8" (Use as required )                                                                                                                                                                                                                       |
|     | 30939A                 | Cover, Cylinder head                                                                                                                                                                                                                                          |
|     | 34814                  | Primer Assy.                                                                                                                                                                                                                                                  |
|     | 32180C                 | Line, Primer                                                                                                                                                                                                                                                  |
|     | 34126                  | Bracket, Grommet mounting                                                                                                                                                                                                                                     |
|     | 650760                 | Screw, 8-32 x 3/8"                                                                                                                                                                                                                                            |
|     | 28545                  | Grommet                                                                                                                                                                                                                                                       |
|     | 32125                  | Cup, Starter                                                                                                                                                                                                                                                  |
|     | 35009                  | Screen, Starter cup                                                                                                                                                                                                                                           |
|     | 26460                  |                                                                                                                                                                                                                                                               |
|     | 31461                  | Clamp, Fuel line                                                                                                                                                                                                                                              |
|     |                        | Bushing, Crankshaft (Use as required)                                                                                                                                                                                                                         |
|     | 33876                  | Gasket, Stator                                                                                                                                                                                                                                                |
|     | 610973                 | Terminal Ass'y. (As req. on late prod uction)                                                                                                                                                                                                                 |
|     | 27275                  | Clip, Hi-tension wire (Use as require d)                                                                                                                                                                                                                      |
|     | 34246                  | Clip, Ground wire (Use as required)                                                                                                                                                                                                                           |
|     | 550223                 | Decal, Name                                                                                                                                                                                                                                                   |
|     | 34346                  | Decal, Instruction                                                                                                                                                                                                                                            |
|     | 30547A                 | Contact Assy., Breaker                                                                                                                                                                                                                                        |
|     | 30548B                 | Condenser                                                                                                                                                                                                                                                     |
|     | 631021                 | Inlet Needle, Seat & Clip Assy.                                                                                                                                                                                                                               |
| 336 | 631920                 | Carburetor (Incl. 75) (Refer to Division 5, Section A, page 138                                                                                                                                                                                               |
|     |                        | for breakdown)                                                                                                                                                                                                                                                |
| 337 | 611043                 | Magneto (w/ring gear) NOTE: The complete magneto is not available as an assembly. The magneto number is shown for reference purposes only. Order component parts individually, as show in parts list. (Refer to Division 3, Section B, page 39 for breakdown) |
| 338 | 590473                 | Rewind Starter (Refer to Division 5, Section C, page 29 for breakdown)                                                                                                                                                                                        |
| 343 | 33239A                 | Gasket Set (Incl. items marked*)                                                                                                                                                                                                                              |
|     |                        |                                                                                                                                                                                                                                                               |

| Ref #                                                                                                               | Part Number                                                                                                                                                                      | Qty | Description                                                                                                                                                                                                                                                                                                                                                                                                                                                                                                                                                                                                                                                                             |
|---------------------------------------------------------------------------------------------------------------------|----------------------------------------------------------------------------------------------------------------------------------------------------------------------------------|-----|-----------------------------------------------------------------------------------------------------------------------------------------------------------------------------------------------------------------------------------------------------------------------------------------------------------------------------------------------------------------------------------------------------------------------------------------------------------------------------------------------------------------------------------------------------------------------------------------------------------------------------------------------------------------------------------------|
| 27<br>36<br>36<br>36<br>38<br>42<br>42<br>50<br>51<br>52<br>57<br>58<br>59<br>61<br>66                              | Part Number 27513 650697A 650695A 650694A 27896A 26073 650691 650548 30319 33454 730130 30196 29216 29826 29918 730561                                                           | Qty | Description  Lockwasher, 1/4" (Use as required)  Screw, 5/16-18 x 2-1/2" (Use as requi red)  Screw, 5/16-18 x 2-1/4" (Use as requi red)  Screw, 5/16-18 x 2" (Use as required)  * Gasket, Breather cover  Washer (Use as required)  Washer, Flat (Use as required)  Screw, 8-32 x 5/16"  Rivet, Split (Used in early productio n)  Lever Assy., Governor  Exh.Adap.Kit (Incl. 58 & 125) (Use as req.)  Screw, 5/16-18 x 3/4" (Use as require d)  Nut, Lock, 10-32  Screw, 10-32 x 3/4"  Lockwasher, #8 E.T.  Air cleaner kit (Incl. 38, 67A, 83, 84B, 85,89B, 89C, 90A, 91, 91A, 91B, 91C, 91D, 245 & 331B) (Use only on engines with an externally vented fully adjustable carburetor) |
| 82                                                                                                                  | 730127                                                                                                                                                                           |     | Air Cleaner Ass'y. (Incl. 60, 83, 87, 88, 89A, 90, 238 & 331B) (Use as required)                                                                                                                                                                                                                                                                                                                                                                                                                                                                                                                                                                                                        |
| 84D                                                                                                                 | 34819                                                                                                                                                                            |     | Air Cleaner Elbow (Incl. 84B, 86A, 91, 91A, 91B & 91C) (Use in 730561 assembly only) NOTE: 130010 thru 10C & 11 used in early production only.                                                                                                                                                                                                                                                                                                                                                                                                                                                                                                                                          |
| 113<br>118<br>118<br>118<br>125<br>126<br>128<br>132<br>148<br>148<br>164<br>165<br>202<br>203<br>204<br>226<br>227 | 391026<br>650561<br>29774<br>30705<br>30962<br>27930A<br>30196<br>650694A<br>650548<br>34067<br>34069<br>30322<br>29916<br>31288<br>650697A<br>6021A<br>650760<br>28545<br>26460 |     | Opt. Spark Arrest Muffler (Incl.196,1 97,199) Screw, 1/4-20 x 5/8" Fuel Line (Braided 8-1/4" 21 cm)(Use as req.) Fuel Line (Braided 16") (41 cm) (Use as req.) Fuel Line (Braided 32") (81 cm) (Use as req.) Gasket, Exhaust Screw, 5/16-18 x 3/4" Screw, 5/16-18 x 2" (Use as required) Screw, 8-32 x 5/16" (Early production ) Wire Assy., Alternator adapter (4-1/4") Wire Assy., Alternator adapter (6-3/4") Nut & Lockwasher (Early Prod. Only) Clamp, Governor lever (Early Prod. On ly) Exh. Adaptor Kit (Incl.125,203,204) ( As req.) Screw, 5/16-18 x 2-1/2" (Use as requi red) Screw, 5/16-18 x 1-1/2" (Use as requi red) Screw, 8-32 x 3/8" Grommet Clamp, Fuel line         |