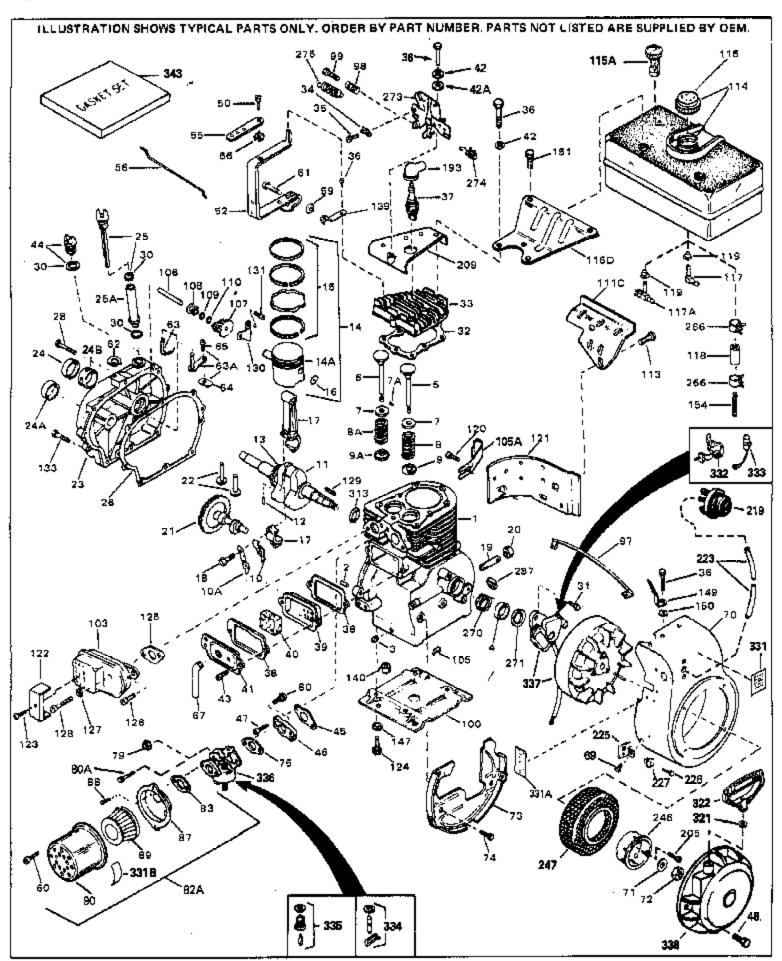

| <del></del> |                |                                                          |
|-------------|----------------|----------------------------------------------------------|
|             | Part Number Qt |                                                          |
|             | 32586C         | Cylinder (Incl. 2, 3, 4 & 76) (2-3/4" Bore)              |
|             | 27652          | Pin, Dowel                                               |
| 3           | 27642          | Plug, Oil drain                                          |
| 4           | 32630          | Seal, Oil                                                |
| 5           | 32783          | Intake Valve (Std.) (Incl. 9)                            |
|             | 32784          | Intake Valve (1/32" OS) (Incl. 9)                        |
|             | 27878A         | Exhaust Valve (Std.) (Incl. 9)                           |
|             | 27880A         | Exhaust Valve (1/32" OS) (Incl. 9)                       |
|             | 27882          | Cap, Upper valve spring                                  |
|             | 20810          |                                                          |
|             |                | Pin, Valve spring retainer (Use as re quired)            |
|             | 27881          | Spring, Valve                                            |
|             | 27881          | Spring, Valve                                            |
|             | 32581          | Cap, Lower valve spring                                  |
|             | 32581          | Cap, Lower valve spring                                  |
|             | 34242          | Dipper, Oil                                              |
| 10A         | 32590          | Plate, Lock & Oil dipper (This plate may be replaced by  |
|             |                | 34242 oil dipper but 650662C screw must be used.)        |
| 11          | 34894          | Crankshaft (Incl. 12 & 13)                               |
|             | 29783          | Crankshaft Gear Pin (Early production )                  |
|             |                |                                                          |
| 13          | 27884          | Gear, Crankshaft (Used in early production) This gear is |
|             |                | servicable onlywhen it is pinned to the crankshaft.      |
| 14          | 34517          | Piston, Pin & Ring Set (Std.) (2-3/4" Bore)              |
| 14          | 34518          | Piston, Pin & Ring Set (.010" OS)                        |
|             | 34519          | Piston, Pin & Ring Set (.020" OS)                        |
|             | 32592B         | Piston & Pin Ass'y. (Std.)(2-3/4")(In cl.16)             |
|             | 32593B         | Piston & Pin Ass'y. (.010" OS) (Incl. 16)                |
|             | 32594B         | Piston & Pin Ass'y. (.020" OS) (Incl. 16)                |
|             |                |                                                          |
|             | 32595          | Ring Set (Std.) (2-3/4" Bore)                            |
|             | 32596          | Ring Set (.010" OS)                                      |
|             | 32597          | Ring Set (.020" OS)                                      |
|             | 27888          | Ring, Piston pin retaining                               |
|             | 32591C         | Rod Assy., Connecting (Incl. 10 & 18)                    |
| 18          | 650662C        | Screw, Connecting rod (2 each)                           |
|             | 30968          | Nipple, Oil drain                                        |
| 20          | 30969          | Cap, Oil drain                                           |
| 21          | 32115          | Camshaft (MCR)                                           |
| 22          | 34034          | Lifter, Valve                                            |
|             | 31303B         | Cover, Cylinder (Incl. 24, 106 & 279)                    |
|             | 28427          | Seal, Oil                                                |
|             | 31546          | Bushing, Crankshaft (Use as required)                    |
|             | 33893A         | Tube, Oil filler                                         |
|             | 34011A         | Dipstick, Oil (Incl. 30)                                 |
|             | 30684          |                                                          |
|             | 650488         | * Gasket, Cylinder cover<br>Screw, 1/4-20 x 1-1/4"       |
|             |                |                                                          |
|             | 33590          | "O" Ring                                                 |
|             | 650489         | Screw, 1/4-20 x 5/8"                                     |
|             | 32631A         | * Gasket, Cylinder head                                  |
|             | 30938A         | Head, Cylinder                                           |
|             | 27793          | Clip, Conduit (Use as required)                          |
| 35          | 28942          | Screw, 10-32 x 3/8" (Use as required)                    |
| 36          | 650697A        | Screw, 5/16-18 x 2-1/2" (Use as requi red)               |
|             | 650695A        | Screw, 5/16-18 x 2-1/4" (Use as requi red)               |
|             | 650694A        | Screw, 5/16-18 x 2" (Use as required)                    |
|             | 33636          | Resistor Spark Plug (RJ-8C)                              |
|             | 34251          | Resistor Spark Plug                                      |
|             | 27896A         | * Gasket, Breather cover                                 |
|             | 28423          | Body, Breather                                           |
| 39          | 20720          | Dody, Diediliei                                          |

| Ref #   | Part Number     | Qtv [ | Description                                                     |
|---------|-----------------|-------|-----------------------------------------------------------------|
|         | 28424           |       | Element, Breather                                               |
|         | 28425           |       | Cover, Valve spring                                             |
|         | 650690          |       | Washer, Belleville (Use as required)                            |
|         | 26073           |       | Washer (Use as required)                                        |
|         | 650691          |       | Washer, Flat (Use as required)                                  |
|         | 650128          |       | Screw, 10-24 x 1/2"                                             |
|         | 27915A          |       | Gasket, Intake                                                  |
|         | 34712           |       | Flange Carburetor                                               |
|         | 30196           |       | Screw, 5/16-18 x 3/4"                                           |
|         | 29716           |       | Screw, 1/4-28 x 7/16"                                           |
|         | 650548          |       | Screw, 8-32 x 5/16"                                             |
|         | 33454           |       | Lever Assy., Governor                                           |
|         | 34662           |       | Link, Throttle                                                  |
|         | 29216           |       | Nut, Lock, 10-32                                                |
|         | 29826           |       | Screw, 10-32 x 3/4"                                             |
|         | 29642           |       | •                                                               |
|         | 29042<br>30699B |       | Ring, Retaining                                                 |
| 03      | 20099D          |       | Governor Rod Ass'y. (This one-piece governor rodis no longer    |
|         |                 | ·     | used. It is replaced by 30699C ass'y.,Ref. no. 63A)             |
| 63A     | 30699C          | F     | Rod Assy., Governor (Incl. 64 & 65)                             |
| 64      | 30700           | }     | Yoke, Governor                                                  |
| 65      | 650494          | 9     | Screw, 6-40 x 5/16"                                             |
| 66      | 29918           | L     | Lockwasher, #8 E.T.                                             |
| 67      | 35350           | ٦     | Tube, Breather                                                  |
| 69      | 29747B          |       | Screw, 5/16-24 x 21/32"                                         |
| 70      | 35260           |       | Blower Housing (For electric starter)                           |
|         | 650815          |       | Washer, Belleville                                              |
|         | 8116            |       | Nut, Hex                                                        |
|         | 29536           |       | Blower Housing Baffle (without electric starter knock-out)      |
|         |                 |       | (Use as required)                                               |
| 73      | 35256A          | ,     | Blower Housing Baffle (with electric starter knock-out) (Use    |
| . •     |                 |       | as required) (Point Ignition)                                   |
| 74      | 650561          | 9     | Screw, 1/4-20 x 5/8"                                            |
|         | 31688A          |       | Gasket, Carburetor                                              |
|         | 650517          |       | Screw, 1/4-20 x 27/32"                                          |
|         | 730164          |       | Air Cleaner Ass'y. (Incl. 60, 83, 87, 88, 89, 90A & 331B)       |
| <u></u> |                 |       | (Use as required)                                               |
| ^-      | 24040           | ,     | 1 /                                                             |
|         | 34240           |       | Ground Wire                                                     |
|         | 31342           |       | Spring, Compression                                             |
|         | 650549          |       | Screw, 5-40 x 7/16"                                             |
|         | 29538           |       | Base, Engine mounting                                           |
|         | 32401           |       | Muffler                                                         |
|         | 31845           |       | Shaft, Mechanical governor                                      |
|         | 30591           |       | Gear Assy., Governor (Incl. 109)                                |
|         | 30588A          |       | Spool, Governor                                                 |
|         | 30590A          |       | Washer, Flat                                                    |
|         | 29193           |       | Ring, Retaining                                                 |
|         | 34158           |       | Bracket, Fuel tank                                              |
|         | 650561          |       | Screw, 1/4-20 x 5/8"                                            |
| 114     | 34186A          |       | Fuel Tank (Incl. 115 & 266) NOTE: These tanks were built        |
|         |                 |       | with different size fuel inlet openings. Tanks with the 1-3/16" |
|         |                 |       | .D. opening use fuel cap 33032 or 34210. Tanks with the         |
|         |                 | 1     | 1-1/2" I.D. opening use fuel cap 35355 or 35650.                |
| 115     | 410144B         | F     | Fuel Cap (White Plastic)(Std)(As requ ired)                     |
|         | 33032           |       | Fuel Cap (Charcoal Plastic) (Spurt resistant, Low profile)      |
| . 10    | <del>-</del>    |       | (Use as required)                                               |
|         |                 | (     | (                                                               |

|     | Part Number            | hy Description                                                                                                                                                                                                                                                |
|-----|------------------------|---------------------------------------------------------------------------------------------------------------------------------------------------------------------------------------------------------------------------------------------------------------|
|     | Part Number Q<br>34210 | ty Description  Fuel Cap (Red Plastic) (Spurt resistant, High profile) (Use as                                                                                                                                                                                |
| 115 | 34210                  | required)                                                                                                                                                                                                                                                     |
| 115 | 35355                  | Fuel Cap (Use as required)                                                                                                                                                                                                                                    |
|     | 34159                  | Plate, Fuel tank mounting                                                                                                                                                                                                                                     |
|     | 32961                  | <u> </u>                                                                                                                                                                                                                                                      |
|     |                        | Valve, Shut-off                                                                                                                                                                                                                                               |
|     | 29774                  | Fuel Line (Braided 8-1/4" 21 cm)(Use as req.)                                                                                                                                                                                                                 |
|     | 30705                  | Fuel Line (Braided 16") (41 cm) (Use as req.)                                                                                                                                                                                                                 |
|     | 30962                  | Fuel Line (Braided 32") (81 cm) (Use as req.)                                                                                                                                                                                                                 |
|     | 650128                 | Screw, 10-24 x 1/2" (Use as required)                                                                                                                                                                                                                         |
|     | 30622A                 | Extension, Blower housing                                                                                                                                                                                                                                     |
|     | 650542                 | Screw, 5/16-18 x 3/4"                                                                                                                                                                                                                                         |
|     | 27930A                 | Gasket, Exhaust                                                                                                                                                                                                                                               |
|     | 30196                  | Screw, 5/16-18 x 3/4"                                                                                                                                                                                                                                         |
|     | 26073                  | Washer (Use as required)                                                                                                                                                                                                                                      |
|     | 650694A                | Screw, 5/16-18 x 2" (Use as required)                                                                                                                                                                                                                         |
| 129 | 32589                  | Key, Flywheel                                                                                                                                                                                                                                                 |
| 130 | 31843A                 | Bracket, Governor gear                                                                                                                                                                                                                                        |
| 131 | 650836                 | Screw, 10-24 x 1/2"                                                                                                                                                                                                                                           |
| 133 | 650493                 | Screw, 1/4-20 x 1-3/4"                                                                                                                                                                                                                                        |
| 149 | 30747                  | Clip, Shorting                                                                                                                                                                                                                                                |
| 151 | 650665                 | Screw, 1/4-15 x 7/8"                                                                                                                                                                                                                                          |
|     | 610118                 | Cover, Spark plug (Use as required)                                                                                                                                                                                                                           |
|     | 650561                 | Screw, 1/4-20 x 5/8" (Use as required )                                                                                                                                                                                                                       |
|     | 30939A                 | Cover, Cylinder head                                                                                                                                                                                                                                          |
|     | 34814                  | Primer Assy.                                                                                                                                                                                                                                                  |
|     | 32180C                 | Line, Primer                                                                                                                                                                                                                                                  |
|     | 34126                  | Bracket, Grommet mounting                                                                                                                                                                                                                                     |
|     | 650760                 | Screw, 8-32 x 3/8"                                                                                                                                                                                                                                            |
|     | 28545                  | Grommet                                                                                                                                                                                                                                                       |
|     | 32125                  | Cup, Starter                                                                                                                                                                                                                                                  |
|     | 35009                  | Screen, Starter cup                                                                                                                                                                                                                                           |
|     | 26460                  |                                                                                                                                                                                                                                                               |
|     | 31461                  | Clamp, Fuel line                                                                                                                                                                                                                                              |
|     |                        | Bushing, Crankshaft (Use as required)                                                                                                                                                                                                                         |
|     | 33876                  | Gasket, Stator                                                                                                                                                                                                                                                |
|     | 610973                 | Terminal Ass'y. (As req. on late prod uction)                                                                                                                                                                                                                 |
|     | 27275                  | Clip, Hi-tension wire (Use as require d)                                                                                                                                                                                                                      |
|     | 34246                  | Clip, Ground wire (Use as required)                                                                                                                                                                                                                           |
|     | 550223                 | Decal, Name                                                                                                                                                                                                                                                   |
|     | 34346                  | Decal, Instruction                                                                                                                                                                                                                                            |
|     | 30547A                 | Contact Assy., Breaker                                                                                                                                                                                                                                        |
|     | 30548B                 | Condenser                                                                                                                                                                                                                                                     |
|     | 631021                 | Inlet Needle, Seat & Clip Assy.                                                                                                                                                                                                                               |
| 336 | 631920                 | Carburetor (Incl. 75) (Refer to Division 5, Section A, page 138                                                                                                                                                                                               |
|     |                        | for breakdown)                                                                                                                                                                                                                                                |
| 337 | 611043                 | Magneto (w/ring gear) NOTE: The complete magneto is not available as an assembly. The magneto number is shown for reference purposes only. Order component parts individually, as show in parts list. (Refer to Division 3, Section B, page 39 for breakdown) |
| 338 | 590473                 | Rewind Starter (Refer to Division 5, Section C, page 29 for breakdown)                                                                                                                                                                                        |
| 343 | 33239A                 | Gasket Set (Incl. items marked*)                                                                                                                                                                                                                              |
|     |                        |                                                                                                                                                                                                                                                               |