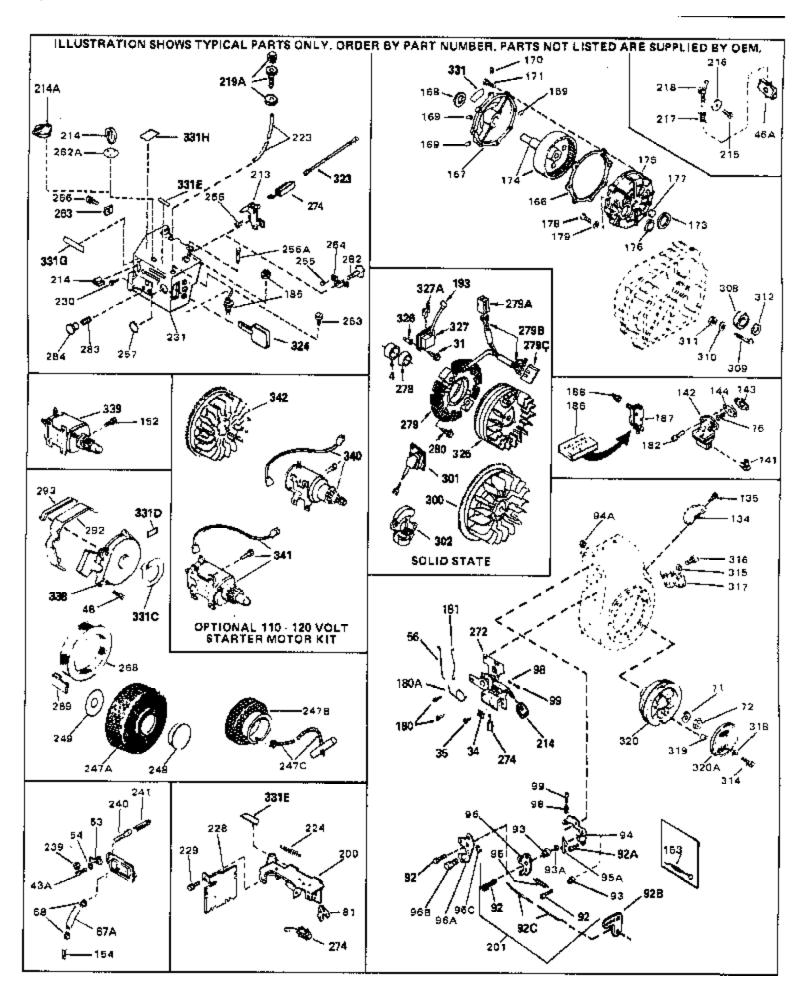

|     | Part Number            | hy Description                                                                                                                                                                                                                                                |
|-----|------------------------|---------------------------------------------------------------------------------------------------------------------------------------------------------------------------------------------------------------------------------------------------------------|
|     | Part Number Q<br>34210 | ty Description  Fuel Cap (Red Plastic) (Spurt resistant, High profile) (Use as                                                                                                                                                                                |
| 115 | 34210                  | required)                                                                                                                                                                                                                                                     |
| 115 | 35355                  | Fuel Cap (Use as required)                                                                                                                                                                                                                                    |
|     | 34159                  | Plate, Fuel tank mounting                                                                                                                                                                                                                                     |
|     | 32961                  | <u> </u>                                                                                                                                                                                                                                                      |
|     |                        | Valve, Shut-off                                                                                                                                                                                                                                               |
|     | 29774                  | Fuel Line (Braided 8-1/4" 21 cm)(Use as req.)                                                                                                                                                                                                                 |
|     | 30705                  | Fuel Line (Braided 16") (41 cm) (Use as req.)                                                                                                                                                                                                                 |
|     | 30962                  | Fuel Line (Braided 32") (81 cm) (Use as req.)                                                                                                                                                                                                                 |
|     | 650128                 | Screw, 10-24 x 1/2" (Use as required)                                                                                                                                                                                                                         |
|     | 30622A                 | Extension, Blower housing                                                                                                                                                                                                                                     |
|     | 650542                 | Screw, 5/16-18 x 3/4"                                                                                                                                                                                                                                         |
|     | 27930A                 | Gasket, Exhaust                                                                                                                                                                                                                                               |
|     | 30196                  | Screw, 5/16-18 x 3/4"                                                                                                                                                                                                                                         |
|     | 26073                  | Washer (Use as required)                                                                                                                                                                                                                                      |
|     | 650694A                | Screw, 5/16-18 x 2" (Use as required)                                                                                                                                                                                                                         |
| 129 | 32589                  | Key, Flywheel                                                                                                                                                                                                                                                 |
| 130 | 31843A                 | Bracket, Governor gear                                                                                                                                                                                                                                        |
| 131 | 650836                 | Screw, 10-24 x 1/2"                                                                                                                                                                                                                                           |
| 133 | 650493                 | Screw, 1/4-20 x 1-3/4"                                                                                                                                                                                                                                        |
| 149 | 30747                  | Clip, Shorting                                                                                                                                                                                                                                                |
| 151 | 650665                 | Screw, 1/4-15 x 7/8"                                                                                                                                                                                                                                          |
|     | 610118                 | Cover, Spark plug (Use as required)                                                                                                                                                                                                                           |
|     | 650561                 | Screw, 1/4-20 x 5/8" (Use as required )                                                                                                                                                                                                                       |
|     | 30939A                 | Cover, Cylinder head                                                                                                                                                                                                                                          |
|     | 34814                  | Primer Assy.                                                                                                                                                                                                                                                  |
|     | 32180C                 | Line, Primer                                                                                                                                                                                                                                                  |
|     | 34126                  | Bracket, Grommet mounting                                                                                                                                                                                                                                     |
|     | 650760                 | Screw, 8-32 x 3/8"                                                                                                                                                                                                                                            |
|     | 28545                  | Grommet                                                                                                                                                                                                                                                       |
|     | 32125                  | Cup, Starter                                                                                                                                                                                                                                                  |
|     | 35009                  | Screen, Starter cup                                                                                                                                                                                                                                           |
|     | 26460                  |                                                                                                                                                                                                                                                               |
|     | 31461                  | Clamp, Fuel line                                                                                                                                                                                                                                              |
|     |                        | Bushing, Crankshaft (Use as required)                                                                                                                                                                                                                         |
|     | 33876                  | Gasket, Stator                                                                                                                                                                                                                                                |
|     | 610973                 | Terminal Ass'y. (As req. on late prod uction)                                                                                                                                                                                                                 |
|     | 27275                  | Clip, Hi-tension wire (Use as require d)                                                                                                                                                                                                                      |
|     | 34246                  | Clip, Ground wire (Use as required)                                                                                                                                                                                                                           |
|     | 550223                 | Decal, Name                                                                                                                                                                                                                                                   |
|     | 34346                  | Decal, Instruction                                                                                                                                                                                                                                            |
|     | 30547A                 | Contact Assy., Breaker                                                                                                                                                                                                                                        |
|     | 30548B                 | Condenser                                                                                                                                                                                                                                                     |
|     | 631021                 | Inlet Needle, Seat & Clip Assy.                                                                                                                                                                                                                               |
| 336 | 631920                 | Carburetor (Incl. 75) (Refer to Division 5, Section A, page 138                                                                                                                                                                                               |
|     |                        | for breakdown)                                                                                                                                                                                                                                                |
| 337 | 611043                 | Magneto (w/ring gear) NOTE: The complete magneto is not available as an assembly. The magneto number is shown for reference purposes only. Order component parts individually, as show in parts list. (Refer to Division 3, Section B, page 39 for breakdown) |
| 338 | 590473                 | Rewind Starter (Refer to Division 5, Section C, page 29 for breakdown)                                                                                                                                                                                        |
| 343 | 33239A                 | Gasket Set (Incl. items marked*)                                                                                                                                                                                                                              |
|     |                        |                                                                                                                                                                                                                                                               |

| Ref # | Part Number Qty | Description                                                                                                                                                                                                                                                                                                  |
|-------|-----------------|--------------------------------------------------------------------------------------------------------------------------------------------------------------------------------------------------------------------------------------------------------------------------------------------------------------|
| 31    | 650489          | Screw, 1/4-20 x 5/8"                                                                                                                                                                                                                                                                                         |
| 34    | 27793           | Clip, Conduit (Use as required)                                                                                                                                                                                                                                                                              |
| 35    | 28942           | Screw, 10-32 x 3/8" (Use as required)                                                                                                                                                                                                                                                                        |
| 43A   | 650128          | Screw, 10-24 x 1/2"                                                                                                                                                                                                                                                                                          |
|       | 29716           | Screw, 1/4-28 x 7/16"                                                                                                                                                                                                                                                                                        |
|       | 34662           | Link, Throttle                                                                                                                                                                                                                                                                                               |
|       | 650815          | Washer, Belleville                                                                                                                                                                                                                                                                                           |
|       | 8116            | Nut, Hex                                                                                                                                                                                                                                                                                                     |
|       | 31342           | Spring, Compression                                                                                                                                                                                                                                                                                          |
|       |                 |                                                                                                                                                                                                                                                                                                              |
|       | 650549          | Screw, 5-40 x 7/16"                                                                                                                                                                                                                                                                                          |
|       | 33013           | Cover, Bubble                                                                                                                                                                                                                                                                                                |
|       | 650760          | Screw, 8-32 x 3/8"                                                                                                                                                                                                                                                                                           |
|       | 34663           | Spring, Speed control                                                                                                                                                                                                                                                                                        |
|       | 650821          | Screw, 10-32 x 1/2"                                                                                                                                                                                                                                                                                          |
|       | 34661           | Link, Governor                                                                                                                                                                                                                                                                                               |
|       | 610118          | Cover, Spark plug (Use as required)                                                                                                                                                                                                                                                                          |
|       | 35438           | Knob, Control                                                                                                                                                                                                                                                                                                |
| 223   | 32180C          | Line, Primer                                                                                                                                                                                                                                                                                                 |
| 224   | 30826           | Spring, Extension                                                                                                                                                                                                                                                                                            |
| 230   | 650257          | Screw, 8-32 x 5/16"                                                                                                                                                                                                                                                                                          |
| 231   | 34672           | Cover, Carburetor                                                                                                                                                                                                                                                                                            |
| 254   | 32398           | Bracket, Choke                                                                                                                                                                                                                                                                                               |
| 255   | 28820           | Screw, 10-32 x 1/2"                                                                                                                                                                                                                                                                                          |
|       | 650765          | Screw, 10-32 x 1/2"                                                                                                                                                                                                                                                                                          |
|       | 650760          | Screw, 8-32 x 3/8"                                                                                                                                                                                                                                                                                           |
|       | 650764          | Nut, "U" Type (Use as required)                                                                                                                                                                                                                                                                              |
|       | 34664           | Control Bracket (Incl. 98, 99, 180A & 274)                                                                                                                                                                                                                                                                   |
|       | 610973          | Terminal Ass'y. (As req. on late prod uction)                                                                                                                                                                                                                                                                |
|       | 34127           | Guard Starter                                                                                                                                                                                                                                                                                                |
|       | 32576           | Seal, Snow guard                                                                                                                                                                                                                                                                                             |
|       | 34414           |                                                                                                                                                                                                                                                                                                              |
|       |                 | Decal, Warning                                                                                                                                                                                                                                                                                               |
|       | 34144           | Decal, Primer                                                                                                                                                                                                                                                                                                |
|       | 34416           | Decal, Choke                                                                                                                                                                                                                                                                                                 |
|       | 550223          | Decal, Name                                                                                                                                                                                                                                                                                                  |
| 338   | 590473          | Rewind Starter (Refer to Division 5, Section C, page 29 for                                                                                                                                                                                                                                                  |
|       |                 | breakdown)                                                                                                                                                                                                                                                                                                   |
| 340   | 33328D          | Starter Motor Kit (110-120 Volt) This 110-120 volt starter motor kit may have been added to this engine. It can be added only if cylinder hasdrilled and tapped starter mounting bosses and a ring gear flywheel (see#342). Refer to service number stamped on end cap of motor, or on decal, for identifica |
| 342   | 30811A          | Flywheel (Ring gear flywheel requiredon engines using 110-120 volt starter kits listed above)                                                                                                                                                                                                                |
| 342   | 611042          | Flywheel (Used on Type letters H and above) (Std. Point ignition) (Ring gear flywheel required on engines using 110-120 volt starter kits listed above)                                                                                                                                                      |
| 342   | 611085          | Flywheel (Minimum ring gear flywheel required on engines using 110-120 volt starter kits listed above) (Use with Solid State ignition)                                                                                                                                                                       |