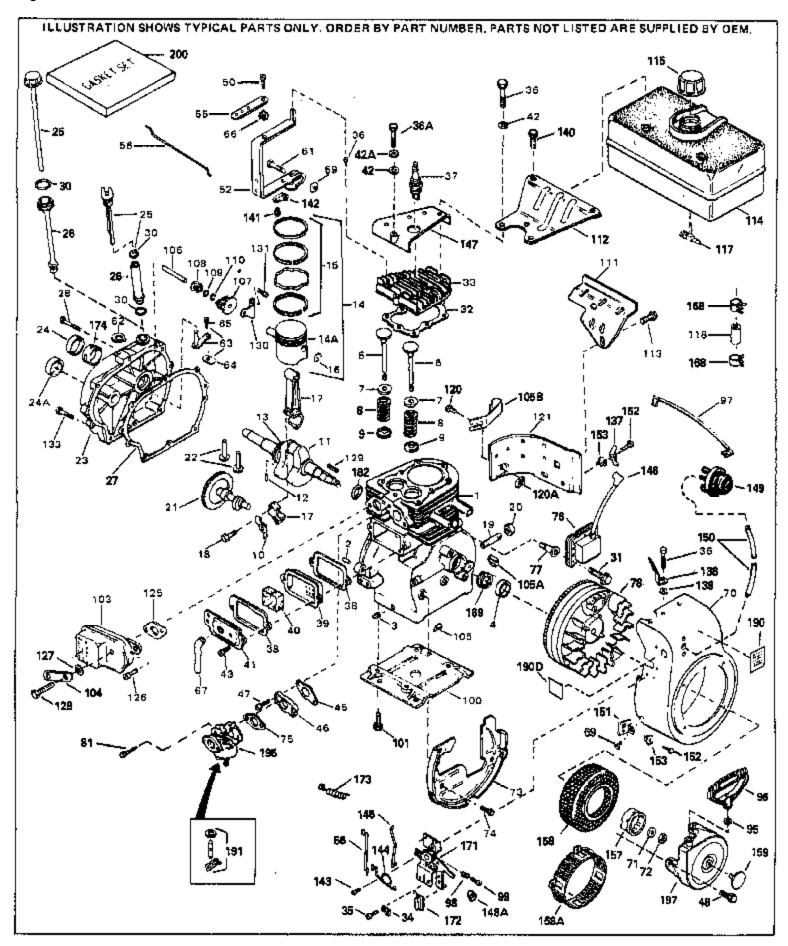

| Def # | Dord M. under an | <b>\</b> | Description                                  |
|-------|------------------|----------|----------------------------------------------|
|       |                  | λίλ      | Description                                  |
|       | 32586C           |          | Cylinder (Incl. 2, 3 & 4) (2-3/4" Bor e)     |
|       | 27652            |          | Pin, Dowel                                   |
|       | 27642            |          | Plug, Oil drain                              |
|       | 32630            |          | Seal, Oil                                    |
| 5     | 32783            |          | Intake Valve (Std.) (Incl. 9)                |
| 5     | 32784            |          | Intake Valve (1/32" OS) (Incl. 9)            |
| 6     | 27878A           |          | Exhaust Valve (Std.) (Incl. 9)               |
| 6     | 27880A           |          | Exhaust Valve (1/32" OS) (Incl. 9)           |
|       | 27882            |          | Cap, Upper valve spring                      |
|       | 27881            |          | Spring, Valve                                |
|       | 32581            |          | Cap, Lower valve spring                      |
|       | 34242            |          | Dipper, Oil                                  |
|       | 34998            |          | Crankshaft                                   |
|       | 29783            |          | Crankshaft Gear Pin (Used on early pr od.)   |
|       | 27884            |          | · · · · · · · · · · · · · · · · · · ·        |
|       |                  |          | Gear, Crankshaft (Used on early production)  |
|       | 32592B           |          | Piston & Pin Ass'y. (Std.)(2-3/4")(In cl.16) |
|       | 32593B           |          | Piston & Pin Ass'y. (.010" OS) (Incl. 16)    |
|       | 32594B           |          | Piston & Pin Ass'y. (.020" OS) (Incl. 16)    |
|       | 34517            |          | Piston, Pin & Ring Set (Std.) (2-3/4" Bore)  |
|       | 34518            |          | Piston, Pin & Ring Set (.010" OS)            |
|       | 34519            |          | Piston, Pin & Ring Set (.020" OS)            |
|       | 32595            |          | Ring Set (Std.) (2-3/4" Bore)                |
| 15    | 32596            |          | Ring Set (.010" OS)                          |
| 15    | 32597            |          | Ring Set (.020" OS)                          |
| 16    | 27888            |          | Ring, Piston pin retaining                   |
| 17    | 32591C           |          | Rod Assy., Connecting (Incl. 10 & 18)        |
| 18    | 650662C          |          | Bolt, Connecting rod (2 each)                |
| 19    | 30968            |          | Nipple, Pipe                                 |
| 20    | 30969            |          | Cap, Oil drain                               |
| 21    | 32115            |          | Camshaft (MCR)                               |
|       | 34034            |          | Lifter, Valve                                |
|       | 31303B           |          | Cover, Cylinder (Incl. 24 & 106)             |
|       | 28427            |          | Seal, Oil                                    |
|       | 34011A           |          | Dipstick (Incl. 30)                          |
|       | 33893A           |          | Tube, Oil filler                             |
|       | 30684            |          | * Gasket, Cylinder cover                     |
|       | 650488           |          | Screw, 1/4-20 x 1-1/4"                       |
|       | 33590            |          | "O" Ring                                     |
|       | 650489           |          | Screw, 1/4-20 x 5/8"                         |
|       | 32631A           |          | * Gasket, Cylinder head                      |
|       | 30938A           |          | Head, Cylinder Head, Cylinder                |
|       | 27793            |          | Clip, Conduit (Use as required)              |
|       | 28942            |          |                                              |
|       |                  |          | Screw, 10-32 x 3/8" (Use as required)        |
|       | 650697A          |          | Screw, 5/16-18 x 2-1/2" (Use as required)    |
|       | 650695A          |          | Screw, 5/16-18 x 2-1/4" (Use as required)    |
|       | 650694A          |          | Screw, 5/16-18 x 2" (Use as required)        |
|       | 33636            |          | Resistor Spark Plug (RJ-8C)                  |
|       | 27896A           |          | * Gasket, Breather                           |
|       | 28423            |          | Body, Breather                               |
|       | 28424            |          | Element, Breather                            |
|       | 28425            |          | Cover, Valve spring                          |
|       | 650690           |          | Washer, Belleville (Use as required)         |
| 42    | 650691           |          | Washer, Flat (Use as required)               |
| 43    | 650128           |          | Screw, 10-24 x 1/2"                          |
|       | 27915A           |          | * Gasket, Intake                             |
|       | 34712            |          | Flange, Carburetor                           |
|       | 30196            |          | Screw, 5/16-18 x 3/4"                        |
|       | 29716            |          | Screw, 1/4-28 x 7/16"                        |
| .5    |                  |          | •                                            |

|            |                | Qty | Description                                                     |
|------------|----------------|-----|-----------------------------------------------------------------|
|            | 650548         |     | Screw, 8-32 x 5/16"                                             |
| 52         | 33454          |     | Lever Assy., Governor                                           |
| 56         | 34662          |     | Link, Throttle                                                  |
| 57         | 730130         |     | Exhaust Adaptor Kit (Incl.58,125) (As req.)                     |
| 58         | 30196          |     | Screw, 5/16-18 x 3/4" (Use as require d)                        |
|            | 29216          |     | Locknut, 10-32                                                  |
|            | 29826          |     | Screw, 10-32 x 3/4"                                             |
|            | 29642          |     | Ring, Retaining                                                 |
|            | 30699C         |     | Rod, Governor (Incl. 64 & 65)                                   |
|            | 30700          |     | Yoke, Governor                                                  |
|            | 650494         |     | ·                                                               |
|            |                |     | Screw, 6-40 x 5/16"                                             |
|            | 29918          |     | Washer, Lock #8 E.T.                                            |
|            | 35350<br>35350 |     | Tube, Breather                                                  |
|            | 29747B         |     | Screw, 5/16-24 x 21/32"                                         |
|            | 35260          |     | Blower Housing (For elec.strt.)(Incl. 134,135)                  |
|            | 650815         |     | Washer, Belleville                                              |
|            | 8116           |     | Nut, Hex                                                        |
| 73         | 29536          |     | Blower Housing Baffle (Without electric starter knock-out)      |
|            |                |     | (Use as required)                                               |
| 72         | 35256A         |     | Blower Housing Baffle (With electric starter knock-out) (Use    |
| 13         | 33230A         |     | , ,                                                             |
|            |                |     | as required)                                                    |
| 74         | 650561         |     | Screw, 1/4-20 x 5/8"                                            |
| 75         | 31688A         |     | * Gasket, Carburetor                                            |
|            | 650517         |     | Screw, 1/4-20 x 27/32"                                          |
|            | 730561         |     | Air Cleaner Kit (Incl. 38, 67A, 68, 83, 84A,85, 87, 88, 89,     |
| <b>~</b> _ |                |     | 156 & 190A) (Use only on engines with an externally vented      |
|            |                |     | fully adjustable carburetor)                                    |
|            |                |     | ,                                                               |
| 84A        | 34819          |     | Elbow Assy., Air cleaner (Incl. 84, 90, 91, 92 & 92A)(Use in    |
|            |                |     | 730561 assy. only)                                              |
| 97         | 34240          |     | Wire Assy., Ground                                              |
|            | 31342          |     | •                                                               |
|            |                |     | Spring, Compression                                             |
|            | 650549         |     | Screw, 5-40 x 7/16"                                             |
|            | 29538          |     | Base, Engine mounting                                           |
|            | 650542         |     | Screw, 5/16-18 x 3/4"                                           |
| 103A       | 391026         |     | Muffler (Incl. 183, 184 & 185) (Thisspark arrester muffler can  |
|            |                |     | be used on any model)                                           |
| 103        | 32401          |     | Muffler                                                         |
|            | 34246          |     | Clip, Ground wire (Use as required)                             |
|            | 31845          |     | ·                                                               |
|            |                |     | Shaft, Mechanical governor                                      |
|            | 30591          |     | Gear Assy., Governor                                            |
|            | 30588A         |     | Spool, Governor                                                 |
|            | 35479          |     | Washer, Flat                                                    |
|            | 29193          |     | Ring, Retaining                                                 |
|            | 34158          |     | Bracket, Fuel tank mounting                                     |
| 112        | 34159          |     | Plate, Fuel tank mounting                                       |
| 113        | 650561         |     | Screw, 1/4-20 x 5/8"                                            |
| 114        | 34186A         |     | Fuel Tank (Incl. 115 & 168) NOTE: These tanks were built        |
|            |                |     | with different size fuel inlet openings. Tanks with the 1-3/16" |
|            |                |     | I.D. opening use fuel cap 33032 or 34210. Tanks with the        |
|            |                |     | 1-1/2" I.D. opening use fuel cap 35355.                         |
| 44-        | 22022          |     | ' '                                                             |
| 115        | 33032          |     | Fuel Cap (Red Plastic) (Spurt Resistant, Low Profile) (Use      |
|            |                |     | as required)                                                    |
| 115        | 34210          |     | Fuel Cap (Red Plastic) (Spurt Resistant, High Profile) (Use     |
|            |                |     | as required)                                                    |
|            |                |     | 1 1                                                             |

| 115<br>115<br>117<br>118<br>118<br>120<br>121<br>125<br>126<br>127<br>128<br>129<br>130<br>131<br>133<br>134<br>135<br>140<br>141<br>142 | 35355 410144B 32961 29774 30962 650128 30622A 27930A 30196 26073 650694A 32589 31843A 650836 650493 33013 650760 650665 30322 29916 650821 34663 34661 | Qty | Description Fuel Cap (Red Plastic) (Use as requir ed) Fuel Cap (White Plastic) (Std)(Use as req.) Valve, Shut-off Fuel Line (Braided 8-1/4")(21 cm)(As req.) Fuel Line (Braided 32")(81 cm)(Use as req.) Screw, 10-24 x 1/2" Extension, Blower housing * Gasket, Exhaust Screw, 5/16-18 x 3/4" Washer, Flat Screw, 5/16-18 x 2" Key, Flywheel Bracket, Governor gear Screw, 10-24 x 1/2" Screw, 1/4-20 x 1-3/4" Cover, Starter bubble Screw, 8-32 x 3/8" Screw, 1/4-15 x 7/8" Locknut, 8-32 Clamp, Governor lever Screw, 10-32 x 1/2" Spring, Speed control Link, Governor |
|------------------------------------------------------------------------------------------------------------------------------------------|--------------------------------------------------------------------------------------------------------------------------------------------------------|-----|----------------------------------------------------------------------------------------------------------------------------------------------------------------------------------------------------------------------------------------------------------------------------------------------------------------------------------------------------------------------------------------------------------------------------------------------------------------------------------------------------------------------------------------------------------------------------|
| 128                                                                                                                                      | 650694A                                                                                                                                                |     | Screw, 5/16-18 x 2"                                                                                                                                                                                                                                                                                                                                                                                                                                                                                                                                                        |
| 126                                                                                                                                      | 30196                                                                                                                                                  |     | Screw, 5/16-18 x 3/4"                                                                                                                                                                                                                                                                                                                                                                                                                                                                                                                                                      |
| 129                                                                                                                                      | 32589                                                                                                                                                  |     | Key, Flywheel                                                                                                                                                                                                                                                                                                                                                                                                                                                                                                                                                              |
| 131                                                                                                                                      | 650836                                                                                                                                                 |     | Screw, 10-24 x 1/2"                                                                                                                                                                                                                                                                                                                                                                                                                                                                                                                                                        |
| 134                                                                                                                                      | 33013                                                                                                                                                  |     | Cover, Starter bubble                                                                                                                                                                                                                                                                                                                                                                                                                                                                                                                                                      |
| 141                                                                                                                                      | 30322                                                                                                                                                  |     | Locknut, 8-32                                                                                                                                                                                                                                                                                                                                                                                                                                                                                                                                                              |
| 143                                                                                                                                      | 650821                                                                                                                                                 |     | Screw, 10-32 x 1/2"                                                                                                                                                                                                                                                                                                                                                                                                                                                                                                                                                        |
| 145<br>146                                                                                                                               | 34661<br>610118                                                                                                                                        |     |                                                                                                                                                                                                                                                                                                                                                                                                                                                                                                                                                                            |
| 148                                                                                                                                      | 30939A<br>35439                                                                                                                                        |     | Cover Assy., Cylinder<br>Knob, Control                                                                                                                                                                                                                                                                                                                                                                                                                                                                                                                                     |
| 149                                                                                                                                      | 32410<br>34814<br>32180C                                                                                                                               |     | Knob, Control Primer Assy. Line, Primer                                                                                                                                                                                                                                                                                                                                                                                                                                                                                                                                    |
| 151                                                                                                                                      | 34126<br>650760                                                                                                                                        |     | Bracket, Grommet mounting<br>Screw, 8-32 x 3/8"                                                                                                                                                                                                                                                                                                                                                                                                                                                                                                                            |
| 154                                                                                                                                      | 28545<br>650257                                                                                                                                        |     | Grommet, Plastic<br>Screw, 8-32 x 5/16"                                                                                                                                                                                                                                                                                                                                                                                                                                                                                                                                    |
| 157                                                                                                                                      | 34672<br>32125<br>35009                                                                                                                                |     | Cover, Carburetor Cup, Starter Screen, Starter                                                                                                                                                                                                                                                                                                                                                                                                                                                                                                                             |
| 163                                                                                                                                      | 32398<br>28820                                                                                                                                         |     | Bracket, Choke<br>Screw, 10-32 x 1/2"                                                                                                                                                                                                                                                                                                                                                                                                                                                                                                                                      |
| 165                                                                                                                                      | 650760<br>650765                                                                                                                                       |     | Screw, 8-32 x 3/8"<br>Screw, 10-32 x 1/2"                                                                                                                                                                                                                                                                                                                                                                                                                                                                                                                                  |
| 168                                                                                                                                      | 650764<br>26460<br>33876                                                                                                                               |     | Nut, "U" Type<br>Clamp, Fuel line (Use as required)<br>Gasket, Stator                                                                                                                                                                                                                                                                                                                                                                                                                                                                                                      |
| 171<br>172                                                                                                                               | 34677<br>610973                                                                                                                                        |     | Control Bracket (Incl. 98, 99, 144 & 172)<br>Terminal Assy. (Use as required)                                                                                                                                                                                                                                                                                                                                                                                                                                                                                              |
| 175<br>176                                                                                                                               | 31546<br>34127<br>32576                                                                                                                                |     | Bushing, Crankshaft Guard, Starter Seal, Snow guard Sarray Muffler (Use on required)                                                                                                                                                                                                                                                                                                                                                                                                                                                                                       |
| 184<br>185                                                                                                                               | 33323<br>650578<br>33700<br>730571                                                                                                                     |     | Screen, Muffler (Use as required) Screw, 8-18 x 3/8" (Use as required) Cover & Tube, Muffler (Use as require d) Starter Muff Kit (Incl.188A,188B & 18 8C) Can be used on                                                                                                                                                                                                                                                                                                                                                                                                   |
| 188A                                                                                                                                     | 32203                                                                                                                                                  |     | H70 with stamped steel starter Air Cleaner, Starter Can be used on H70 with stamped steel starter                                                                                                                                                                                                                                                                                                                                                                                                                                                                          |

|      | Part Number | Qty | Description                                                                                                                                                                                                                                    |
|------|-------------|-----|------------------------------------------------------------------------------------------------------------------------------------------------------------------------------------------------------------------------------------------------|
| 188B | 32204       |     | Bracket, Starter air cleaner Can be used on H70 with stamped steel starter                                                                                                                                                                     |
| 188C | 34870       |     | Decal, Instruction Can be used on H70 with stamped steel starter                                                                                                                                                                               |
|      | 550223      |     | Decal, Name                                                                                                                                                                                                                                    |
|      | 34144       |     | Decal, Primer                                                                                                                                                                                                                                  |
| 190D | 34346       |     | Decal, Instruction                                                                                                                                                                                                                             |
|      | 34680       |     | Decal, Instruction                                                                                                                                                                                                                             |
|      | 34418       |     | Decal, Choke                                                                                                                                                                                                                                   |
|      | 34414       |     | Decal, Warning                                                                                                                                                                                                                                 |
|      | 631021      |     | Inlet Needle, Seat & Clip Assy.                                                                                                                                                                                                                |
|      | 30547A      |     | Contact Assy., Breaker                                                                                                                                                                                                                         |
|      | 30548B      |     | Condenser                                                                                                                                                                                                                                      |
| 195  | 632371      |     | Carburetor (Incl. 75) (Refer to Division 5, Section A, page 198 for breakdown)                                                                                                                                                                 |
| 196  | 611043      |     | Magneto NOTE: The complete magneto is not available as an assembly. The magneto number is shown for reference purposes only. Order component partsindividually, as shown in partslist. (Refer to Division 5, Section B, page 39 for breakdown) |
| 197  | 590473      |     | Rewind Starter (Refer to Division 5, Section C, page 29 for breakdown)                                                                                                                                                                         |
| 199  | 611042      |     | Flywheel (Ring gear flywheel requiredon engines using 110-120 volt starter kits listed above) (For use with Std. point ignition)                                                                                                               |
| 199  | 611085      |     | Flywheel (Ring gear flywheel requiredon engines using 110-120 volt starter kits listed above) (For use with solid state ignition)                                                                                                              |
| 200  | 33239A      |     | Gasket Set (Incl. items marked*)                                                                                                                                                                                                               |