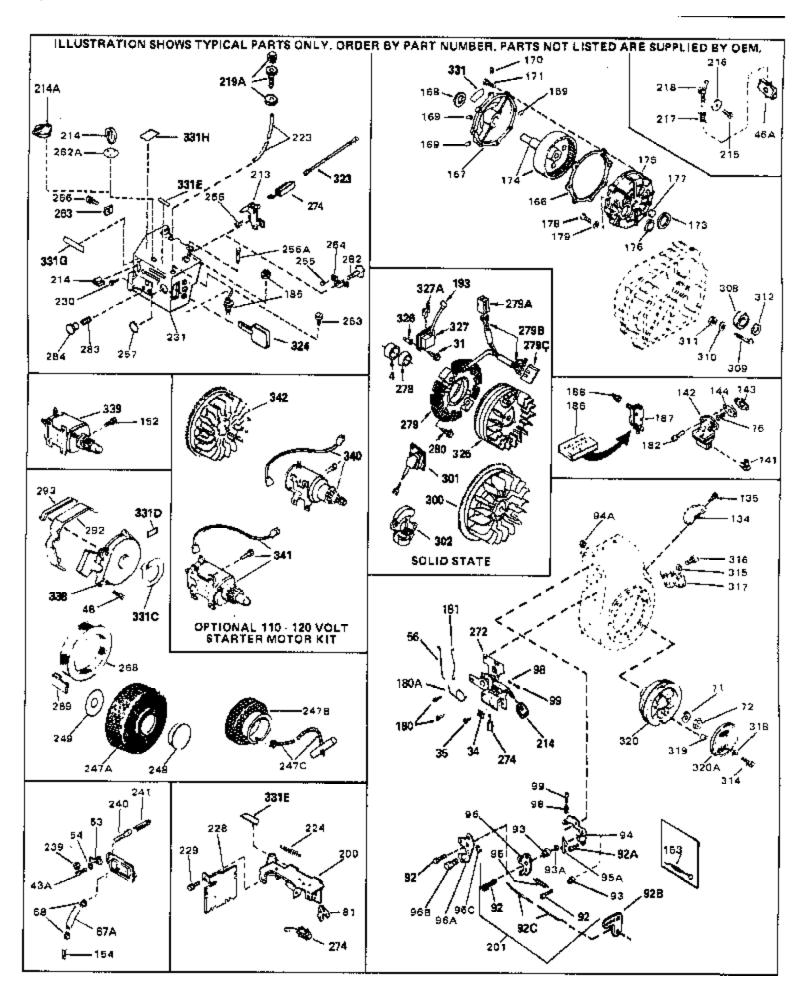

| Ref # | Part Number Qty | Description                                                                                                                                                                                                                                                                                                  |
|-------|-----------------|--------------------------------------------------------------------------------------------------------------------------------------------------------------------------------------------------------------------------------------------------------------------------------------------------------------|
| 31    | 650489          | Screw, 1/4-20 x 5/8"                                                                                                                                                                                                                                                                                         |
| 34    | 27793           | Clip, Conduit (Use as required)                                                                                                                                                                                                                                                                              |
| 35    | 28942           | Screw, 10-32 x 3/8" (Use as required)                                                                                                                                                                                                                                                                        |
| 43A   | 650128          | Screw, 10-24 x 1/2"                                                                                                                                                                                                                                                                                          |
|       | 29716           | Screw, 1/4-28 x 7/16"                                                                                                                                                                                                                                                                                        |
|       | 34662           | Link, Throttle                                                                                                                                                                                                                                                                                               |
|       | 650815          | Washer, Belleville                                                                                                                                                                                                                                                                                           |
|       | 8116            | Nut, Hex                                                                                                                                                                                                                                                                                                     |
|       | 31342           | Spring, Compression                                                                                                                                                                                                                                                                                          |
|       |                 |                                                                                                                                                                                                                                                                                                              |
|       | 650549          | Screw, 5-40 x 7/16"                                                                                                                                                                                                                                                                                          |
|       | 33013           | Cover, Bubble                                                                                                                                                                                                                                                                                                |
|       | 650760          | Screw, 8-32 x 3/8"                                                                                                                                                                                                                                                                                           |
|       | 650821          | Screw, 10-32 x 1/2"                                                                                                                                                                                                                                                                                          |
|       | 34663           | Spring, Speed control                                                                                                                                                                                                                                                                                        |
|       | 34661           | Link, Governor                                                                                                                                                                                                                                                                                               |
|       | 610118          | Cover, Spark plug (Use as required)                                                                                                                                                                                                                                                                          |
|       | 32410           | Knob, Speed control                                                                                                                                                                                                                                                                                          |
|       | 35438           | Knob, Control                                                                                                                                                                                                                                                                                                |
| 223   | 32180C          | Line, Primer                                                                                                                                                                                                                                                                                                 |
| 230   | 650257          | Screw, 8-32 x 5/16"                                                                                                                                                                                                                                                                                          |
| 231   | 34672           | Cover, Carburetor                                                                                                                                                                                                                                                                                            |
| 254   | 32398           | Bracket, Choke                                                                                                                                                                                                                                                                                               |
| 255   | 28820           | Screw, 10-32 x 1/2"                                                                                                                                                                                                                                                                                          |
| 256A  | 650765          | Screw, 10-32 x 1/2"                                                                                                                                                                                                                                                                                          |
| 256   | 650760          | Screw, 8-32 x 3/8"                                                                                                                                                                                                                                                                                           |
|       | 650764          | Nut, "U" Type (Use as required)                                                                                                                                                                                                                                                                              |
|       | 34677           | Control Bracket (Incl. 98, 99, 180A & 274)                                                                                                                                                                                                                                                                   |
|       | 610973          | Terminal Ass'y. (As req. on late prod uction)                                                                                                                                                                                                                                                                |
|       | 31680           | Guard, Starter                                                                                                                                                                                                                                                                                               |
|       | 32576           | Seal, Snow guard                                                                                                                                                                                                                                                                                             |
|       | 34414           | Decal, Warning                                                                                                                                                                                                                                                                                               |
|       | 34680           | Decal, Instruction                                                                                                                                                                                                                                                                                           |
|       | 34416           | Decal, Choke                                                                                                                                                                                                                                                                                                 |
|       | 34144           | Decal, Primer                                                                                                                                                                                                                                                                                                |
|       | 590473          | Rewind Starter (Refer to Division 5, Section C, page 29 for                                                                                                                                                                                                                                                  |
| 330   | 390473          | breakdown)                                                                                                                                                                                                                                                                                                   |
| 340   | 33328D          | Starter Motor Kit (110-120 Volt) This 110-120 volt starter motor kit may have been added to this engine. It can be added only if cylinder hasdrilled and tapped starter mounting bosses and a ring gear flywheel (see#342). Refer to service number stamped on end cap of motor, or on decal, for identifica |
| 342   | 30811A          | Flywheel (Ring gear flywheel requiredon engines using 110-120 volt starter kits listed above)                                                                                                                                                                                                                |
| 342   | 611042          | Flywheel (Used on Type letters H and above) (Std. Point ignition) (Ring gear flywheel required on engines using 110-120 volt starter kits listed above)                                                                                                                                                      |
| 342   | 611085          | Flywheel (Minimum ring gear flywheel required on engines using 110-120 volt starter kits listed above) (Use with Solid State ignition)                                                                                                                                                                       |