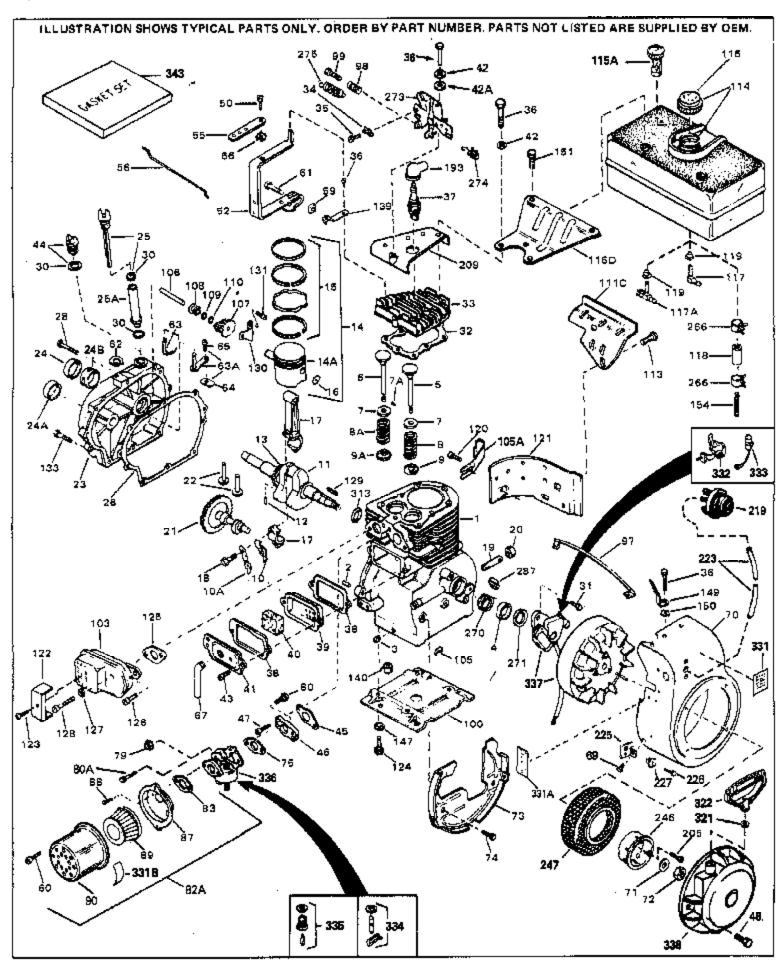

| Ref # | Part Number | Qtv | Description                                              |
|-------|-------------|-----|----------------------------------------------------------|
|       | 32586C      | . , | Cylinder (Incl. 2, 3, 4 & 76) (2-3/4" Bore)              |
|       | 27652       |     | Pin, Dowel                                               |
|       | 27642       |     | Plug, Oil drain                                          |
|       |             |     |                                                          |
|       | 32630       |     | Seal, Oil                                                |
|       | 32783       |     | Intake Valve (Std.) (Incl. 9)                            |
| 5     | 32784       |     | Intake Valve (1/32" OS) (Incl. 9)                        |
| 6     | 27878A      |     | Exhaust Valve (Std.) (Incl. 9)                           |
| 6     | 27880A      |     | Exhaust Valve (1/32" OS) (Incl. 9)                       |
|       | 20810       |     | Pin, Valve spring retainer (Use as re quired)            |
|       | 27882       |     | Cap, Upper valve spring                                  |
|       | 27881       |     | Spring, Valve                                            |
|       | 27881       |     |                                                          |
|       |             |     | Spring, Valve                                            |
|       | 32581       |     | Cap, Lower valve spring                                  |
|       | 32581       |     | Cap, Lower valve spring                                  |
| 10A   | 32590       |     | Plate, Lock & Oil dipper (This plate may be replaced by  |
|       |             |     | 34242 oil dipper but 650662C screw must be used.)        |
| 10    | 34242       |     | Dipper, Oil                                              |
|       | 34894       |     | Crankshaft (Incl. 12 & 13)                               |
|       |             |     |                                                          |
|       | 29783       |     | Crankshaft Gear Pin (Early production )                  |
| 13    | 27884       |     | Gear, Crankshaft (Used in early production) This gear is |
|       |             |     | servicable onlywhen it is pinned to the crankshaft.      |
| 14A   | 32592B      |     | Piston & Pin Ass'y. (Std.)(2-3/4")(In cl.16)             |
| 14A   | 32593B      |     | Piston & Pin Ass'y. (.010" OS) (Incl. 16)                |
|       | 32594B      |     | Piston & Pin Ass'y. (.020" OS) (Incl. 16)                |
|       | 34517       |     | Piston, Pin & Ring Set (Std.) (2-3/4" Bore)              |
|       | 34518       |     | Piston, Pin & Ring Set (0.10" OS)                        |
|       | 34519       |     |                                                          |
|       |             |     | Piston, Pin & Ring Set (.020" OS)                        |
|       | 32595       |     | Ring Set (Std.) (2-3/4" Bore)                            |
|       | 32596       |     | Ring Set (.010" OS)                                      |
|       | 32597       |     | Ring Set (.020" OS)                                      |
|       | 27888       |     | Ring, Piston pin retaining                               |
| 17    | 32591C      |     | Rod Assy., Connecting (Incl. 10 & 18)                    |
| 18    | 650662C     |     | Screw, Connecting rod (2 each)                           |
| 19    | 32678       |     | Nipple, Oil drain                                        |
| 20    | 30969       |     | Cap, Oil drain                                           |
|       | 32115       |     | Camshaft (MCR)                                           |
|       | 34034       |     | Lifter, Valve                                            |
|       | 31303B      |     | Cover, Cylinder (Incl. 24, 106 & 279)                    |
|       | 31546       |     | Bushing, Crankshaft (Use as required)                    |
|       | 28427       |     |                                                          |
|       |             |     | Seal, Oil                                                |
|       | 34011A      |     | Dipstick, Oil (Incl. 30)                                 |
|       | 33893A      |     | Tube, Oil filler                                         |
|       | 30684       |     | * Gasket, Cylinder cover                                 |
|       | 650488      |     | Screw, 1/4-20 x 1-1/4"                                   |
|       | 650489      |     | Screw, 1/4-20 x 5/8"                                     |
| 32    | 32631A      |     | * Gasket, Cylinder head                                  |
| 33    | 30938A      |     | Head, Cylinder                                           |
|       | 27793       |     | Clip, Conduit (Use as required)                          |
|       | 28942       |     | Screw, 10-32 x 3/8" (Use as required)                    |
|       | 650697A     |     | Screw, 5/16-18 x 2-1/2" (Use as required)                |
|       | 650695A     |     | Screw, 5/16-18 x 2-1/4" (Use as required)                |
|       | 650694A     |     |                                                          |
|       |             |     | Screw, 5/16-18 x 2" (Use as required)                    |
|       | 33636       |     | Resistor Spark Plug (RJ-8C)                              |
|       | 34251       |     | Resistor Spark Plug                                      |
|       | 27896A      |     | * Gasket, Breather cover                                 |
|       | 28423       |     | Body, Breather                                           |
| 40    | 28424       |     | Element, Breather                                        |
|       |             |     |                                                          |

| Ref # | Part Number      | Qtv | Description                                                     |
|-------|------------------|-----|-----------------------------------------------------------------|
|       | 28425            | ,   | Cover, Valve spring                                             |
|       | 26073            |     | Washer (Use as required)                                        |
|       | 650691           |     | Washer, Flat (Use as required)                                  |
|       | 650690           |     | Washer, Belleville (Use as required)                            |
|       | 650128           |     | Screw, 10-24 x 1/2"                                             |
|       | 27915A           |     | * Gasket, Intake                                                |
|       | 34712            |     | Flange Carburetor                                               |
|       | 30196            |     | •                                                               |
|       |                  |     | Screw, 5/16-18 x 3/4" Screw, 1/4 38 x 7/16"                     |
|       | 29716            |     | Screw, 1/4-28 x 7/16"                                           |
|       | 650548           |     | Screw, 8-32 x 5/16"                                             |
|       | 33454            |     | Lever Assy., Governor                                           |
|       | 34662            |     | Link, Throttle                                                  |
|       | 29216            |     | Nut, Lock, 10-32                                                |
|       | 29826            |     | Screw, 10-32 x 3/4"                                             |
|       | 29642            |     | Ring, Retaining                                                 |
|       | 30699C           |     | Rod Assy., Governor (Incl. 64 & 65)                             |
| 63    | 30699B           |     | Governor Rod Ass'y. (This one-piece governor rodis no longer    |
|       |                  |     | used. It is replaced by 30699C ass'y.,Ref. no. 63A)             |
| 64    | 30700            |     | Valva Cavernor                                                  |
|       |                  |     | Yoke, Governor                                                  |
|       | 650494           |     | Screw, 6-40 x 5/16"                                             |
|       | 29918            |     | Lockwasher, #8 E.T.                                             |
|       | 35350<br>207.47D |     | Tube, Breather                                                  |
|       | 29747B           |     | Screw, 5/16-24 x 21/32"                                         |
|       | 35260            |     | Blower Housing (For electric starter)                           |
|       | 650815           |     | Washer, Belleville                                              |
|       | 8116             |     | Nut, Hex                                                        |
| 73    | 29536            |     | Blower Housing Baffle (without electric starter knock-out)      |
|       |                  |     | (Use as required)                                               |
| 73    | 35256A           |     | Blower Housing Baffle (with electric starter knock-out) (Use    |
|       |                  |     | as required) (Point Ignition)                                   |
| 7/    | 650561           |     | Screw, 1/4-20 x 5/8"                                            |
|       | 31688A           |     | * Gasket, Carburetor                                            |
|       | 650517           |     | Screw, 1/4-20 x 27/32"                                          |
|       |                  |     | ·                                                               |
| 62A   | 730164           |     | Air Cleaner Ass'y. (Incl. 60, 83, 87, 88, 89, 90A & 331B)       |
|       |                  |     | (Use as required)                                               |
| 97    | 34240            |     | Ground Wire                                                     |
| 98    | 31342            |     | Spring, Compression                                             |
| 99    | 650549           |     | Screw, 5-40 x 7/16"                                             |
|       | 29538            |     | Base, Engine mounting                                           |
|       | 32401            |     | Muffler                                                         |
|       | 31845            |     | Shaft, Mechanical governor                                      |
|       | 30591            |     | Gear Assy., Governor (Incl. 109)                                |
|       | 30588A           |     | Spool, Governor                                                 |
|       | 30590A           |     | Washer, Flat                                                    |
|       | 29193            |     | Ring, Retaining                                                 |
|       | 34158            |     | Bracket, Fuel tank                                              |
|       | 650561           |     | Screw, 1/4-20 x 5/8"                                            |
|       |                  |     | ·                                                               |
| 114   | 34186A           |     | Fuel Tank (Incl. 115 & 266) NOTE: These tanks were built        |
|       |                  |     | with different size fuel inlet openings. Tanks with the 1-3/16" |
|       |                  |     | I.D. opening use fuel cap 33032 or 34210. Tanks with the        |
|       |                  |     | 1-1/2" I.D. opening use fuel cap 35355 or 35650.                |
| 115   | 410144B          |     | Fuel Cap (White Plastic)(Std)(As required)                      |
|       | 33032            |     | Fuel Cap (Charcoal Plastic) (Spurt resistant, Low profile)      |
|       |                  |     | (Use as required)                                               |
|       |                  |     | 1 /                                                             |

|      |         | Description (D. 1.1) (O. 1.1.1.1.1.1.1.1.1.1.1.1.1.1.1.1.1.1.1                                                                                                                                                                                                |
|------|---------|---------------------------------------------------------------------------------------------------------------------------------------------------------------------------------------------------------------------------------------------------------------|
| 115  | 34210   | Fuel Cap (Red Plastic) (Spurt resistant, High profile) (Use as required)                                                                                                                                                                                      |
| 115  | 35355   | Fuel Cap (Use as required)                                                                                                                                                                                                                                    |
|      | 34159   | Plate, Fuel tank mounting                                                                                                                                                                                                                                     |
|      | 29774   | Fuel Line (Braided 8-1/4" 21 cm)(Use as req.)                                                                                                                                                                                                                 |
|      | 30705   | Fuel Line (Braided 16") (41 cm) (Use as req.)                                                                                                                                                                                                                 |
|      | 30962   | Fuel Line (Braided 32") (81 cm) (Use as req.)                                                                                                                                                                                                                 |
|      | 650128  | Screw, 10-24 x 1/2" (Use as required)                                                                                                                                                                                                                         |
|      | 30622A  | Extension, Blower housing                                                                                                                                                                                                                                     |
|      | 34174   | Deflector, Exhaust                                                                                                                                                                                                                                            |
|      | 650665  | Screw, 1/4-15 x 7/8"                                                                                                                                                                                                                                          |
|      | 650542  | Screw, 5/16-18 x 3/4"                                                                                                                                                                                                                                         |
|      | 27930A  | Gasket, Exhaust                                                                                                                                                                                                                                               |
|      | 30196   | Screw, 5/16-18 x 3/4"                                                                                                                                                                                                                                         |
|      | 26073   | Washer (Use as required)                                                                                                                                                                                                                                      |
|      | 650694A | Screw, 5/16-18 x 2" (Use as required)                                                                                                                                                                                                                         |
|      | 32589   | Key, Flywheel                                                                                                                                                                                                                                                 |
|      | 31843A  | Bracket, Governor gear                                                                                                                                                                                                                                        |
|      | 650836  | Screw, 10-24 x 1/2"                                                                                                                                                                                                                                           |
|      | 650493  | Screw, 1/4-20 x 1-3/4"                                                                                                                                                                                                                                        |
|      | 30747   | Clip, Shorting                                                                                                                                                                                                                                                |
|      | 650665  | Screw, 1/4-15 x 7/8"                                                                                                                                                                                                                                          |
|      | 610118  | Cover, Spark plug (Use as required)                                                                                                                                                                                                                           |
|      | 650561  | Screw, 1/4-20 x 5/8" (Use as required )                                                                                                                                                                                                                       |
|      | 30939A  | Cover, Cylinder head                                                                                                                                                                                                                                          |
|      | 34814   | Primer Assy.                                                                                                                                                                                                                                                  |
|      | 32180C  | Line, Primer                                                                                                                                                                                                                                                  |
|      | 34126   | Bracket, Grommet mounting                                                                                                                                                                                                                                     |
|      | 650760  | Screw, 8-32 x 3/8"                                                                                                                                                                                                                                            |
|      | 28545   | Grommet                                                                                                                                                                                                                                                       |
|      | 32125   | Cup, Starter                                                                                                                                                                                                                                                  |
| 247  | 35009   | Screen, Starter cup                                                                                                                                                                                                                                           |
|      | 26460   | Clamp, Fuel line                                                                                                                                                                                                                                              |
| 270  | 31461   | Bushing, Crankshaft (Use as required)                                                                                                                                                                                                                         |
| 271  | 33876   | Gasket, Stator                                                                                                                                                                                                                                                |
|      | 610973  | Terminal Ass'y. (As req. on late prod uction)                                                                                                                                                                                                                 |
| 287  | 27275   | Clip, Hi-tension wire (Use as require d)                                                                                                                                                                                                                      |
| 287  | 34246   | Clip, Ground wire (Use as required)                                                                                                                                                                                                                           |
| 331A | 34346   | Decal, Instruction                                                                                                                                                                                                                                            |
| 332  | 30547A  | Contact Assy., Breaker                                                                                                                                                                                                                                        |
| 333  | 30548B  | Condenser                                                                                                                                                                                                                                                     |
| 334  | 631021  | Inlet Needle, Seat & Clip Assy.                                                                                                                                                                                                                               |
| 336  | 631920  | Carburetor (Incl. 75) (Refer to Division 5, Section A, page 138                                                                                                                                                                                               |
|      |         | for breakdown)                                                                                                                                                                                                                                                |
| 337  | 611043  | Magneto (w/ring gear) NOTE: The complete magneto is not available as an assembly. The magneto number is shown for reference purposes only. Order component parts individually, as show in parts list. (Refer to Division 3, Section B, page 39 for breakdown) |
| 338  | 590473  | Rewind Starter (Refer to Division 5, Section C, page 29 for breakdown)                                                                                                                                                                                        |
| 343  | 33239A  | Gasket Set (Incl. items marked*)                                                                                                                                                                                                                              |