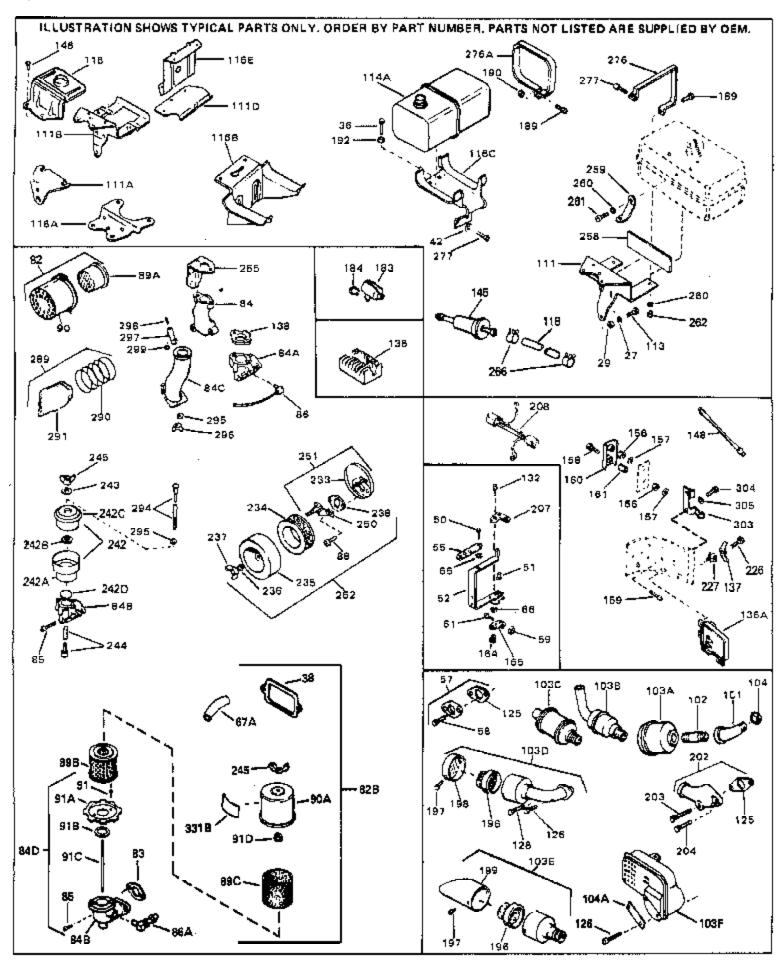

| Ref #                                                                                                               | Part Number                                                                                                                                                                      | Qty | Description                                                                                                                                                                                                                                                                                                                                                                                                                                                                                                                                                                                                                                                                             |
|---------------------------------------------------------------------------------------------------------------------|----------------------------------------------------------------------------------------------------------------------------------------------------------------------------------|-----|-----------------------------------------------------------------------------------------------------------------------------------------------------------------------------------------------------------------------------------------------------------------------------------------------------------------------------------------------------------------------------------------------------------------------------------------------------------------------------------------------------------------------------------------------------------------------------------------------------------------------------------------------------------------------------------------|
| 27<br>36<br>36<br>36<br>38<br>42<br>42<br>50<br>51<br>52<br>57<br>58<br>59<br>61<br>66                              | Part Number 27513 650697A 650695A 650694A 27896A 26073 650691 650548 30319 33454 730130 30196 29216 29826 29918 730561                                                           | Qty | Description  Lockwasher, 1/4" (Use as required)  Screw, 5/16-18 x 2-1/2" (Use as requi red)  Screw, 5/16-18 x 2-1/4" (Use as requi red)  Screw, 5/16-18 x 2" (Use as required)  * Gasket, Breather cover  Washer (Use as required)  Washer, Flat (Use as required)  Screw, 8-32 x 5/16"  Rivet, Split (Used in early productio n)  Lever Assy., Governor  Exh.Adap.Kit (Incl. 58 & 125) (Use as req.)  Screw, 5/16-18 x 3/4" (Use as require d)  Nut, Lock, 10-32  Screw, 10-32 x 3/4"  Lockwasher, #8 E.T.  Air cleaner kit (Incl. 38, 67A, 83, 84B, 85,89B, 89C, 90A, 91, 91A, 91B, 91C, 91D, 245 & 331B) (Use only on engines with an externally vented fully adjustable carburetor) |
| 82                                                                                                                  | 730127                                                                                                                                                                           |     | Air Cleaner Ass'y. (Incl. 60, 83, 87, 88, 89A, 90, 238 & 331B) (Use as required)                                                                                                                                                                                                                                                                                                                                                                                                                                                                                                                                                                                                        |
| 84D                                                                                                                 | 34819                                                                                                                                                                            |     | Air Cleaner Elbow (Incl. 84B, 86A, 91, 91A, 91B & 91C) (Use in 730561 assembly only) NOTE: 130010 thru 10C & 11 used in early production only.                                                                                                                                                                                                                                                                                                                                                                                                                                                                                                                                          |
| 113<br>118<br>118<br>118<br>125<br>126<br>128<br>132<br>148<br>148<br>164<br>165<br>202<br>203<br>204<br>226<br>227 | 391026<br>650561<br>29774<br>30705<br>30962<br>27930A<br>30196<br>650694A<br>650548<br>34067<br>34069<br>30322<br>29916<br>31288<br>650697A<br>6021A<br>650760<br>28545<br>26460 |     | Opt. Spark Arrest Muffler (Incl.196,1 97,199) Screw, 1/4-20 x 5/8" Fuel Line (Braided 8-1/4" 21 cm)(Use as req.) Fuel Line (Braided 16") (41 cm) (Use as req.) Fuel Line (Braided 32") (81 cm) (Use as req.) Gasket, Exhaust Screw, 5/16-18 x 3/4" Screw, 5/16-18 x 2" (Use as required) Screw, 8-32 x 5/16" (Early production ) Wire Assy., Alternator adapter (4-1/4") Wire Assy., Alternator adapter (6-3/4") Nut & Lockwasher (Early Prod. Only) Clamp, Governor lever (Early Prod. On ly) Exh. Adaptor Kit (Incl.125,203,204) ( As req.) Screw, 5/16-18 x 2-1/2" (Use as requi red) Screw, 5/16-18 x 1-1/2" (Use as requi red) Screw, 8-32 x 3/8" Grommet Clamp, Fuel line         |