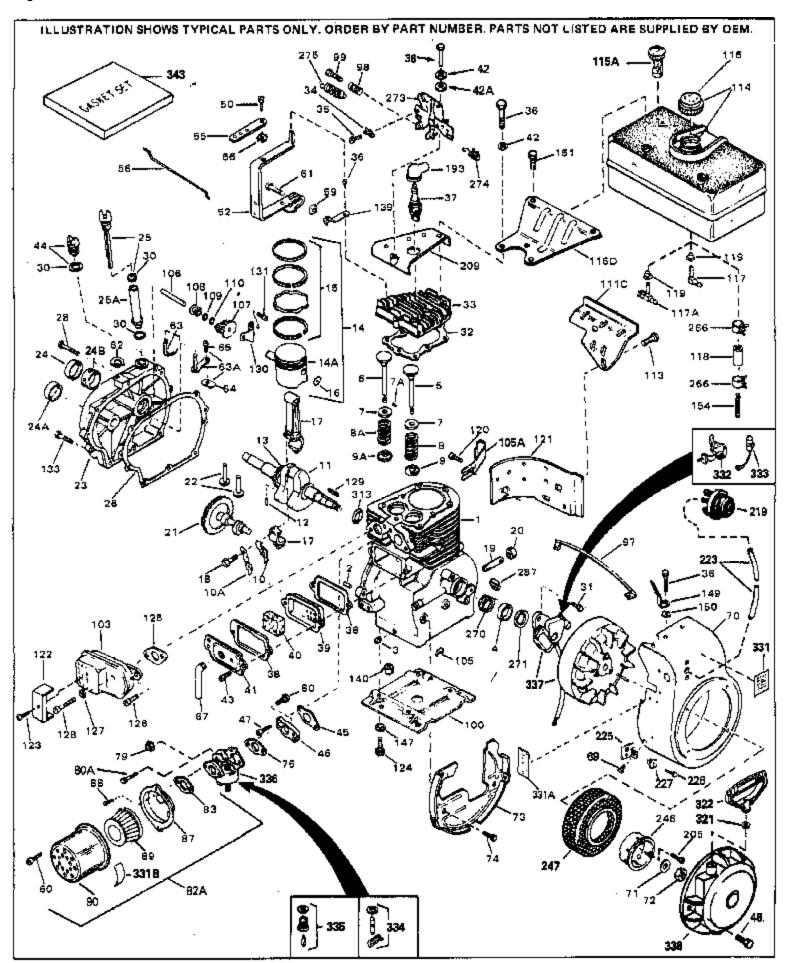

| Ref # | Part Number      | Qty | Description                                                    |
|-------|------------------|-----|----------------------------------------------------------------|
| 1     | 32586C           |     | Cylinder (Incl. 2, 3, 4 & 76) (2-3/4" Bore)                    |
| 2     | 27652            |     | Pin, Dowel                                                     |
|       | 27642            |     | Plug, Oil drain                                                |
|       | 32630            |     | Seal, Oil                                                      |
|       | 32783            |     | Intake Valve (Std.) (Incl. 9)                                  |
|       | 32784            |     | Intake Valve (3.0) (Incl. 9) Intake Valve (1/32" OS) (Incl. 9) |
|       | 27878A           |     |                                                                |
|       |                  |     | Exhaust Valve (Std.) (Incl. 9)                                 |
|       | 27880A           |     | Exhaust Valve (1/32" OS) (Incl. 9)                             |
|       | 20810            |     | Pin, Valve spring retainer (Use as re quired)                  |
|       | 27882            |     | Cap, Upper valve spring                                        |
|       | 27881            |     | Spring, Valve                                                  |
|       | 27881            |     | Spring, Valve                                                  |
|       | 32581            |     | Cap, Lower valve spring                                        |
| 9     | 32581            |     | Cap, Lower valve spring                                        |
| 10A   | 32590            |     | Plate, Lock & Oil dipper (This plate may be replaced by        |
|       |                  |     | 34242 oil dipper but 650662C screw must be used.)              |
| 40    | 24242            |     | ,                                                              |
|       | 34242            |     | Dipper, Oil                                                    |
|       | 32680A           |     | Crankshaft (Incl. 12 & 13)                                     |
|       | 29783            |     | Crankshaft Gear Pin (Early production )                        |
| 13    | 27884            |     | Gear, Crankshaft (Used in early production) This gear is       |
|       |                  |     | servicable onlywhen it is pinned to the crankshaft.            |
| 14    | 34517            |     | Piston, Pin & Ring Set (Std.) (2-3/4" Bore)                    |
|       | 34518            |     | Piston, Pin & Ring Set (.010" OS)                              |
|       | 34519            |     | Piston, Pin & Ring Set (.020" OS)                              |
|       | 32592B           |     | Piston & Pin Ass'y. (Std.)(2-3/4")(In cl.16)                   |
|       | 32593B           |     | Piston & Pin Ass'y. (.010" OS) (Incl. 16)                      |
|       | 32594B           |     | Piston & Pin Ass'y. (.020" OS) (Incl. 16)                      |
|       | 32595            |     | Ring Set (Std.) (2-3/4" Bore)                                  |
|       | 32596            |     | Ring Set (310.) (2-3/4 Bole)                                   |
|       | 32597            |     | Ring Set (.020" OS)                                            |
|       | 27888            |     | Ring, Piston pin retaining                                     |
|       | 32591C           |     | Rod Assy., Connecting (Incl. 10 & 18)                          |
|       |                  |     |                                                                |
|       | 650662C<br>30968 |     | Screw, Connecting rod (2 each)                                 |
|       |                  |     | Nipple, Oil drain                                              |
|       | 30969            |     | Cap, Oil drain                                                 |
|       | 32115            |     | Camshaft (MCR)                                                 |
|       | 34034            |     | Lifter, Valve                                                  |
|       | 31303B           |     | Cover, Cylinder (Incl. 24, 106 & 279)                          |
|       | 31546            |     | Bushing, Crankshaft (Use as required)                          |
|       | 28427            |     | Seal, Oil                                                      |
|       | 33893A           |     | Tube, Oil filler                                               |
|       | 34011A           |     | Dipstick, Oil (Incl. 30)                                       |
|       | 30684            |     | * Gasket, Cylinder cover                                       |
|       | 650488           |     | Screw, 1/4-20 x 1-1/4"                                         |
|       | 33590            |     | "O" Ring                                                       |
|       | 650489           |     | Screw, 1/4-20 x 5/8"                                           |
|       | 32631A           |     | * Gasket, Cylinder head                                        |
|       | 30938A           |     | Head, Cylinder                                                 |
| 34    | 27793            |     | Clip, Conduit (Use as required)                                |
| 35    | 28942            |     | Screw, 10-32 x 3/8" (Use as required)                          |
| 36    | 650697A          |     | Screw, 5/16-18 x 2-1/2" (Use as requi red)                     |
|       | 650695A          |     | Screw, 5/16-18 x 2-1/4" (Use as requi red)                     |
|       | 650694A          |     | Screw, 5/16-18 x 2" (Use as required)                          |
|       | 33636            |     | Resistor Spark Plug (RJ-8C)                                    |
|       | 34251            |     | Resistor Spark Plug                                            |
|       | 27896A           |     | * Gasket, Breather cover                                       |
|       | 28423            |     | Body, Breather                                                 |
| 00    |                  |     | ,                                                              |

| Ref # | Part Number Q | y Description                                                   |
|-------|---------------|-----------------------------------------------------------------|
|       | 28424         | Element, Breather                                               |
|       | 28425         | Cover, Valve spring                                             |
|       |               |                                                                 |
|       | 650690        | Washer, Belleville (Use as required)                            |
|       | 26073         | Washer (Use as required)                                        |
|       | 650691        | Washer, Flat (Use as required)                                  |
| 43    | 650128        | Screw, 10-24 x 1/2"                                             |
| 45    | 27915A        | * Gasket, Intake                                                |
| 46    | 30195A        | Flange, Carburetor (Incl. 79 & 80)                              |
|       | 30196         | Screw, 5/16-18 x 3/4"                                           |
|       | 29716         | Screw, 1/4-28 x 7/16"                                           |
|       | 650548        | Screw, 8-32 x 5/16"                                             |
|       |               | ·                                                               |
| 52    | 32326A        | Lever, Governor (New lever does not need 1 of                   |
|       |               | 51,66,132,164,165,207)                                          |
| 55    | 30205         | Bracket, Adjusting                                              |
|       | 30824         | Link, Throttle                                                  |
|       |               |                                                                 |
|       | 29216         | Nut, Lock, 10-32                                                |
|       | 29826         | Screw, 10-32 x 3/4"                                             |
|       | 29642         | Ring, Retaining                                                 |
| 63    | 30699B        | Governor Rod Ass'y. (This one-piece governor rodis no longer    |
|       |               | used. It is replaced by 30699C ass'y.,Ref. no. 63A)             |
| CO A  | 200000        | Dad Acces Covernor (Incl. C4.9. C5)                             |
|       | 30699C        | Rod Assy., Governor (Incl. 64 & 65)                             |
|       | 30700         | Yoke, Governor                                                  |
|       | 650494        | Screw, 6-40 x 5/16"                                             |
| 66    | 29918         | Lockwasher, #8 E.T.                                             |
| 67    | 35350         | Tube, Breather                                                  |
| 69    | 29747B        | Screw, 5/16-24 x 21/32"                                         |
| 70    | 32158E        | Blower Housing (For elec.star.)(Incl. 134,135)                  |
|       | 650815        | Washer, Belleville                                              |
|       | 8116          | Nut, Hex                                                        |
|       | 29536         | Blower Housing Baffle (without electric starter knock-out)      |
| 13    | 29330         |                                                                 |
|       |               | (Use as required)                                               |
| 73    | 35256A        | Blower Housing Baffle (with electric starter knock-out) (Use    |
|       |               | as required) (Point Ignition)                                   |
| _,    | 050504        | 1 / ( ) /                                                       |
|       | 650561        | Screw, 1/4-20 x 5/8"                                            |
|       | 31688A        | * Gasket, Carburetor                                            |
| 79    | 29752         | Nut & Lockwasher Assy., 1/4-28                                  |
| 80    | 650572        | Screw, 1/4-28 x 1-1/8"                                          |
| 82A   | 730164        | Air Cleaner Ass'y. (Incl. 60, 83, 87, 88, 89, 90A & 331B)       |
|       |               | (Use as required)                                               |
|       |               | ` '                                                             |
|       | 34240         | Ground Wire                                                     |
|       | 29538         | Base, Engine mounting                                           |
| 103   | 32401         | Muffler                                                         |
| 106   | 31845         | Shaft, Mechanical governor                                      |
|       | 30591         | Gear Assy., Governor (Incl. 109)                                |
|       | 30588A        | Spool, Governor                                                 |
|       | 30590A        | Washer, Flat                                                    |
|       | 29193         | •                                                               |
|       |               | Ring, Retaining                                                 |
|       | 34158         | Bracket, Fuel tank                                              |
|       | 650561        | Screw, 1/4-20 x 5/8"                                            |
| 114   | 34186A        | Fuel Tank (Incl. 115 & 266) NOTE: These tanks were built        |
|       |               | with different size fuel inlet openings. Tanks with the 1-3/16" |
|       |               | I.D. opening use fuel cap 33032 or 34210. Tanks with the        |
|       |               | 1-1/2" I.D. opening use fuel cap 35355 or 35650.                |
| 445   | 440444D       | · · ·                                                           |
| 115   | 410144B       | Fuel Cap (White Plastic)(Std)(As requ ired)                     |
|       |               |                                                                 |

|     | Part Number<br>33032 | Qty | Description Fuel Cap (Charcoal Plastic) (Spurt resistant, Low profile)                                                                                                                                                                                                              |
|-----|----------------------|-----|-------------------------------------------------------------------------------------------------------------------------------------------------------------------------------------------------------------------------------------------------------------------------------------|
|     |                      |     | (Use as required)                                                                                                                                                                                                                                                                   |
| 115 | 34210                |     | Fuel Cap (Red Plastic) (Spurt resistant, High profile) (Use as required)                                                                                                                                                                                                            |
| 115 | 35355                |     | Fuel Cap (Use as required)                                                                                                                                                                                                                                                          |
|     | 34159                |     | Plate, Fuel tank mounting                                                                                                                                                                                                                                                           |
|     | 32961                |     | Valve, Shut-off                                                                                                                                                                                                                                                                     |
|     | 29774                |     | Fuel Line (Braided 8-1/4" 21 cm)(Use as req.)                                                                                                                                                                                                                                       |
|     | 30705                |     | Fuel Line (Braided 16") (41 cm) (Use as req.)                                                                                                                                                                                                                                       |
|     | 30962                |     | Fuel Line (Braided 32") (81 cm) (Use as req.)                                                                                                                                                                                                                                       |
|     | 650128               |     | Screw, 10-24 x 1/2" (Use as required)                                                                                                                                                                                                                                               |
|     | 30622A               |     | ·                                                                                                                                                                                                                                                                                   |
|     |                      |     | Extension, Blower housing                                                                                                                                                                                                                                                           |
|     | 34174                |     | Deflector, Exhaust                                                                                                                                                                                                                                                                  |
|     | 650665               |     | Screw, 1/4-15 x 7/8"                                                                                                                                                                                                                                                                |
|     | 650542               |     | Screw, 5/16-18 x 3/4"                                                                                                                                                                                                                                                               |
|     | 27930A               |     | Gasket, Exhaust                                                                                                                                                                                                                                                                     |
|     | 30196                |     | Screw, 5/16-18 x 3/4"                                                                                                                                                                                                                                                               |
|     | 26073                |     | Washer (Use as required)                                                                                                                                                                                                                                                            |
|     | 650694A              |     | Screw, 5/16-18 x 2" (Use as required)                                                                                                                                                                                                                                               |
|     | 32589                |     | Key, Flywheel                                                                                                                                                                                                                                                                       |
| 130 | 31843A               |     | Bracket, Governor gear                                                                                                                                                                                                                                                              |
| 131 | 650836               |     | Screw, 10-24 x 1/2"                                                                                                                                                                                                                                                                 |
| 133 | 650493               |     | Screw, 1/4-20 x 1-3/4"                                                                                                                                                                                                                                                              |
| 149 | 30747                |     | Clip, Shorting                                                                                                                                                                                                                                                                      |
| 151 | 650665               |     | Screw, 1/4-15 x 7/8"                                                                                                                                                                                                                                                                |
| 193 | 610118               |     | Cover, Spark plug (Use as required)                                                                                                                                                                                                                                                 |
|     | 650561               |     | Screw, 1/4-20 x 5/8" (Use as required )                                                                                                                                                                                                                                             |
|     | 30939A               |     | Cover, Cylinder head                                                                                                                                                                                                                                                                |
|     | 32180C               |     | Line, Primer                                                                                                                                                                                                                                                                        |
|     | 34126                |     | Bracket, Grommet mounting                                                                                                                                                                                                                                                           |
|     | 650760               |     | Screw, 8-32 x 3/8"                                                                                                                                                                                                                                                                  |
|     | 28545                |     | Grommet                                                                                                                                                                                                                                                                             |
|     | 32125                |     | Cup, Starter                                                                                                                                                                                                                                                                        |
|     | 590417               |     | Screen, Starter cup                                                                                                                                                                                                                                                                 |
|     |                      |     | ·                                                                                                                                                                                                                                                                                   |
|     | 26460<br>31461       |     | Clamp, Fuel line                                                                                                                                                                                                                                                                    |
|     |                      |     | Bushing, Crankshaft (Use as required)                                                                                                                                                                                                                                               |
|     | 33876                |     | Gasket, Stator                                                                                                                                                                                                                                                                      |
|     | 610973               |     | Terminal Ass'y. (As req. on late prod uction)                                                                                                                                                                                                                                       |
|     | 27275                |     | Clip, Hi-tension wire (Use as require d)                                                                                                                                                                                                                                            |
|     | 34246                |     | Clip, Ground wire (Use as required)                                                                                                                                                                                                                                                 |
|     | 34346                |     | Decal, Instruction                                                                                                                                                                                                                                                                  |
|     | 550223               |     | Decal, Name                                                                                                                                                                                                                                                                         |
|     | 30547A               |     | Contact Assy., Breaker                                                                                                                                                                                                                                                              |
|     | 30548B               |     | Condenser                                                                                                                                                                                                                                                                           |
|     | 631021               |     | Inlet Needle, Seat & Clip Assy.                                                                                                                                                                                                                                                     |
| 336 | 631920               |     | Carburetor (Incl. 75) (Refer to Division 5, Section A, page 138                                                                                                                                                                                                                     |
|     |                      |     | for breakdown)                                                                                                                                                                                                                                                                      |
| 337 | 610694A              |     | Magneto (w/ring gear for 110 volt sta rter) NOTE: The complete magneto is not available as an assembly. The magneto number is shown for reference purposes only. Order component parts individually, as show in parts list. (Refer to Division 5, Section B, page 24 for breakdown) |
| 338 | 590473               |     | Rewind Starter (Refer to Division 5, Section C, page 29 for breakdown)                                                                                                                                                                                                              |
| 343 | 33239A               |     | Gasket Set (Incl. items marked*)                                                                                                                                                                                                                                                    |
|     |                      |     |                                                                                                                                                                                                                                                                                     |