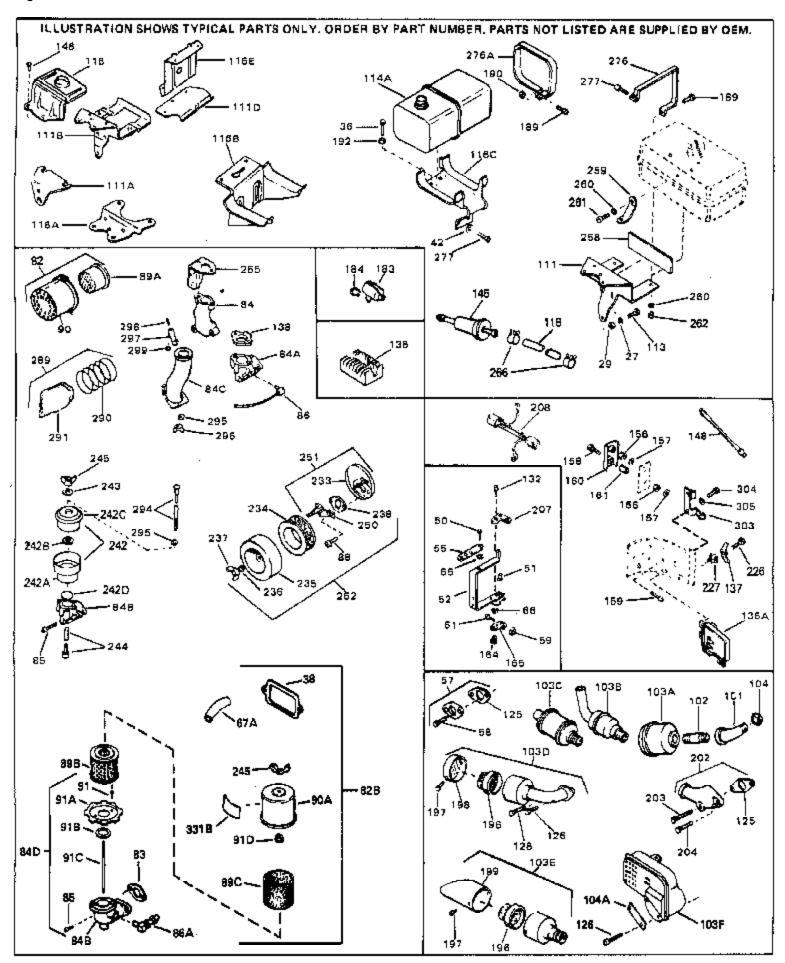

| Ref # | Part Number Q | y Description                                                   |
|-------|---------------|-----------------------------------------------------------------|
|       | 28424         | Element, Breather                                               |
|       | 28425         | Cover, Valve spring                                             |
|       |               |                                                                 |
|       | 650690        | Washer, Belleville (Use as required)                            |
|       | 26073         | Washer (Use as required)                                        |
|       | 650691        | Washer, Flat (Use as required)                                  |
| 43    | 650128        | Screw, 10-24 x 1/2"                                             |
| 45    | 27915A        | * Gasket, Intake                                                |
| 46    | 30195A        | Flange, Carburetor (Incl. 79 & 80)                              |
|       | 30196         | Screw, 5/16-18 x 3/4"                                           |
|       | 29716         | Screw, 1/4-28 x 7/16"                                           |
|       | 650548        | Screw, 8-32 x 5/16"                                             |
|       |               | ·                                                               |
| 52    | 32326A        | Lever, Governor (New lever does not need 1 of                   |
|       |               | 51,66,132,164,165,207)                                          |
| 55    | 30205         | Bracket, Adjusting                                              |
|       | 30824         | Link, Throttle                                                  |
|       |               |                                                                 |
|       | 29216         | Nut, Lock, 10-32                                                |
|       | 29826         | Screw, 10-32 x 3/4"                                             |
|       | 29642         | Ring, Retaining                                                 |
| 63    | 30699B        | Governor Rod Ass'y. (This one-piece governor rodis no longer    |
|       |               | used. It is replaced by 30699C ass'y.,Ref. no. 63A)             |
| CO A  | 200000        | Dad Acces Covernor (Incl. C4.9. C5)                             |
|       | 30699C        | Rod Assy., Governor (Incl. 64 & 65)                             |
|       | 30700         | Yoke, Governor                                                  |
|       | 650494        | Screw, 6-40 x 5/16"                                             |
| 66    | 29918         | Lockwasher, #8 E.T.                                             |
| 67    | 35350         | Tube, Breather                                                  |
| 69    | 29747B        | Screw, 5/16-24 x 21/32"                                         |
| 70    | 32158E        | Blower Housing (For elec.star.)(Incl. 134,135)                  |
|       | 650815        | Washer, Belleville                                              |
|       | 8116          | Nut, Hex                                                        |
|       | 29536         | Blower Housing Baffle (without electric starter knock-out)      |
| 13    | 29330         |                                                                 |
|       |               | (Use as required)                                               |
| 73    | 35256A        | Blower Housing Baffle (with electric starter knock-out) (Use    |
|       |               | as required) (Point Ignition)                                   |
| _,    | 050504        | 1 / ( ) /                                                       |
|       | 650561        | Screw, 1/4-20 x 5/8"                                            |
|       | 31688A        | * Gasket, Carburetor                                            |
| 79    | 29752         | Nut & Lockwasher Assy., 1/4-28                                  |
| 80    | 650572        | Screw, 1/4-28 x 1-1/8"                                          |
| 82A   | 730164        | Air Cleaner Ass'y. (Incl. 60, 83, 87, 88, 89, 90A & 331B)       |
|       |               | (Use as required)                                               |
|       |               | ` '                                                             |
|       | 34240         | Ground Wire                                                     |
|       | 29538         | Base, Engine mounting                                           |
| 103   | 32401         | Muffler                                                         |
| 106   | 31845         | Shaft, Mechanical governor                                      |
|       | 30591         | Gear Assy., Governor (Incl. 109)                                |
|       | 30588A        | Spool, Governor                                                 |
|       | 30590A        | Washer, Flat                                                    |
|       | 29193         | •                                                               |
|       |               | Ring, Retaining                                                 |
|       | 34158         | Bracket, Fuel tank                                              |
|       | 650561        | Screw, 1/4-20 x 5/8"                                            |
| 114   | 34186A        | Fuel Tank (Incl. 115 & 266) NOTE: These tanks were built        |
|       |               | with different size fuel inlet openings. Tanks with the 1-3/16" |
|       |               | I.D. opening use fuel cap 33032 or 34210. Tanks with the        |
|       |               | 1-1/2" I.D. opening use fuel cap 35355 or 35650.                |
| 445   | 440444D       | · · ·                                                           |
| 115   | 410144B       | Fuel Cap (White Plastic)(Std)(As requ ired)                     |
|       |               |                                                                 |

|     | Part Number<br>33032 | Qty | Description Fuel Cap (Charcoal Plastic) (Spurt resistant, Low profile)                                                                                                                                                                                                              |
|-----|----------------------|-----|-------------------------------------------------------------------------------------------------------------------------------------------------------------------------------------------------------------------------------------------------------------------------------------|
|     |                      |     | (Use as required)                                                                                                                                                                                                                                                                   |
| 115 | 34210                |     | Fuel Cap (Red Plastic) (Spurt resistant, High profile) (Use as required)                                                                                                                                                                                                            |
| 115 | 35355                |     | Fuel Cap (Use as required)                                                                                                                                                                                                                                                          |
|     | 34159                |     | Plate, Fuel tank mounting                                                                                                                                                                                                                                                           |
|     | 32961                |     | Valve, Shut-off                                                                                                                                                                                                                                                                     |
|     | 29774                |     | Fuel Line (Braided 8-1/4" 21 cm)(Use as req.)                                                                                                                                                                                                                                       |
|     | 30705                |     | Fuel Line (Braided 16") (41 cm) (Use as req.)                                                                                                                                                                                                                                       |
|     | 30962                |     | Fuel Line (Braided 32") (81 cm) (Use as req.)                                                                                                                                                                                                                                       |
|     | 650128               |     | Screw, 10-24 x 1/2" (Use as required)                                                                                                                                                                                                                                               |
|     | 30622A               |     | ·                                                                                                                                                                                                                                                                                   |
|     |                      |     | Extension, Blower housing                                                                                                                                                                                                                                                           |
|     | 34174                |     | Deflector, Exhaust                                                                                                                                                                                                                                                                  |
|     | 650665               |     | Screw, 1/4-15 x 7/8"                                                                                                                                                                                                                                                                |
|     | 650542               |     | Screw, 5/16-18 x 3/4"                                                                                                                                                                                                                                                               |
|     | 27930A               |     | Gasket, Exhaust                                                                                                                                                                                                                                                                     |
|     | 30196                |     | Screw, 5/16-18 x 3/4"                                                                                                                                                                                                                                                               |
|     | 26073                |     | Washer (Use as required)                                                                                                                                                                                                                                                            |
|     | 650694A              |     | Screw, 5/16-18 x 2" (Use as required)                                                                                                                                                                                                                                               |
|     | 32589                |     | Key, Flywheel                                                                                                                                                                                                                                                                       |
| 130 | 31843A               |     | Bracket, Governor gear                                                                                                                                                                                                                                                              |
| 131 | 650836               |     | Screw, 10-24 x 1/2"                                                                                                                                                                                                                                                                 |
| 133 | 650493               |     | Screw, 1/4-20 x 1-3/4"                                                                                                                                                                                                                                                              |
| 149 | 30747                |     | Clip, Shorting                                                                                                                                                                                                                                                                      |
| 151 | 650665               |     | Screw, 1/4-15 x 7/8"                                                                                                                                                                                                                                                                |
| 193 | 610118               |     | Cover, Spark plug (Use as required)                                                                                                                                                                                                                                                 |
|     | 650561               |     | Screw, 1/4-20 x 5/8" (Use as required )                                                                                                                                                                                                                                             |
|     | 30939A               |     | Cover, Cylinder head                                                                                                                                                                                                                                                                |
|     | 32180C               |     | Line, Primer                                                                                                                                                                                                                                                                        |
|     | 34126                |     | Bracket, Grommet mounting                                                                                                                                                                                                                                                           |
|     | 650760               |     | Screw, 8-32 x 3/8"                                                                                                                                                                                                                                                                  |
|     | 28545                |     | Grommet                                                                                                                                                                                                                                                                             |
|     | 32125                |     | Cup, Starter                                                                                                                                                                                                                                                                        |
|     | 590417               |     | Screen, Starter cup                                                                                                                                                                                                                                                                 |
|     |                      |     | ·                                                                                                                                                                                                                                                                                   |
|     | 26460<br>31461       |     | Clamp, Fuel line                                                                                                                                                                                                                                                                    |
|     |                      |     | Bushing, Crankshaft (Use as required)                                                                                                                                                                                                                                               |
|     | 33876                |     | Gasket, Stator                                                                                                                                                                                                                                                                      |
|     | 610973               |     | Terminal Ass'y. (As req. on late prod uction)                                                                                                                                                                                                                                       |
|     | 27275                |     | Clip, Hi-tension wire (Use as require d)                                                                                                                                                                                                                                            |
|     | 34246                |     | Clip, Ground wire (Use as required)                                                                                                                                                                                                                                                 |
|     | 34346                |     | Decal, Instruction                                                                                                                                                                                                                                                                  |
|     | 550223               |     | Decal, Name                                                                                                                                                                                                                                                                         |
|     | 30547A               |     | Contact Assy., Breaker                                                                                                                                                                                                                                                              |
|     | 30548B               |     | Condenser                                                                                                                                                                                                                                                                           |
|     | 631021               |     | Inlet Needle, Seat & Clip Assy.                                                                                                                                                                                                                                                     |
| 336 | 631920               |     | Carburetor (Incl. 75) (Refer to Division 5, Section A, page 138                                                                                                                                                                                                                     |
|     |                      |     | for breakdown)                                                                                                                                                                                                                                                                      |
| 337 | 610694A              |     | Magneto (w/ring gear for 110 volt sta rter) NOTE: The complete magneto is not available as an assembly. The magneto number is shown for reference purposes only. Order component parts individually, as show in parts list. (Refer to Division 5, Section B, page 24 for breakdown) |
| 338 | 590473               |     | Rewind Starter (Refer to Division 5, Section C, page 29 for breakdown)                                                                                                                                                                                                              |
| 343 | 33239A               |     | Gasket Set (Incl. items marked*)                                                                                                                                                                                                                                                    |
|     |                      |     |                                                                                                                                                                                                                                                                                     |

| Ref #                                                                                                 | Part Number                                                                                                                                                    | Qty | Description                                                                                                                                                                                                                                                                                                                                                                                                                                                                                                                                                                                     |
|-------------------------------------------------------------------------------------------------------|----------------------------------------------------------------------------------------------------------------------------------------------------------------|-----|-------------------------------------------------------------------------------------------------------------------------------------------------------------------------------------------------------------------------------------------------------------------------------------------------------------------------------------------------------------------------------------------------------------------------------------------------------------------------------------------------------------------------------------------------------------------------------------------------|
| 36<br>36<br>38<br>42<br>42<br>50<br>51                                                                | 27513<br>650697A<br>650695A<br>650694A<br>27896A<br>26073<br>650691<br>650548<br>30319<br>32326A                                                               |     | Lockwasher, 1/4" (Use as required) Screw, 5/16-18 x 2-1/2" (Use as requi red) Screw, 5/16-18 x 2-1/4" (Use as requi red) Screw, 5/16-18 x 2" (Use as required) * Gasket, Breather cover Washer (Use as required) Washer, Flat (Use as required) Screw, 8-32 x 5/16" Rivet, Split (Used in early productio n) Lever, Governor (New lever does not need 1 of 51,66,132,164,165,207)                                                                                                                                                                                                               |
| 57<br>58<br>59<br>61<br>66                                                                            | 30205<br>730130<br>30196<br>29216<br>29826<br>29918<br>730561                                                                                                  |     | Bracket, Adjusting Exh.Adap.Kit (Incl. 58 & 125) (Use as req.) Screw, 5/16-18 x 3/4" (Use as require d) Nut, Lock, 10-32 Screw, 10-32 x 3/4" Lockwasher, #8 E.T. Air cleaner kit (Incl. 38, 67A, 83, 84B, 85,89B, 89C, 90A, 91, 91A, 91B, 91C, 91D, 245 & 331B) (Use only on engines with an externally vented fully adjustable carburetor)                                                                                                                                                                                                                                                     |
| 82                                                                                                    | 730127                                                                                                                                                         |     | Air Cleaner Ass'y. (Incl. 60, 83, 87, 88, 89A, 90, 238 & 331B) (Use as required)                                                                                                                                                                                                                                                                                                                                                                                                                                                                                                                |
| 84D                                                                                                   | 34819                                                                                                                                                          |     | Air Cleaner Elbow (Incl. 84B, 86A, 91, 91A, 91B & 91C) (Use in 730561 assembly only) NOTE: 130010 thru 10C & 11 used in early production only.                                                                                                                                                                                                                                                                                                                                                                                                                                                  |
| 113<br>118<br>118<br>118<br>125<br>126<br>128<br>132<br>148<br>148<br>202<br>203<br>204<br>226<br>227 | 391026<br>650561<br>29774<br>30705<br>30962<br>27930A<br>30196<br>650694A<br>650548<br>34067<br>34069<br>31288<br>650697A<br>6021A<br>650760<br>28545<br>26460 |     | Opt. Spark Arrest Muffler (Incl.196,1 97,199) Screw, 1/4-20 x 5/8" Fuel Line (Braided 8-1/4" 21 cm)(Use as req.) Fuel Line (Braided 32") (81 cm) (Use as req.) Fuel Line (Braided 32") (81 cm) (Use as req.) Gasket, Exhaust Screw, 5/16-18 x 3/4" Screw, 5/16-18 x 2" (Use as required) Screw, 8-32 x 5/16" (Early production ) Wire Assy., Alternator adapter (4-1/4") Wire Assy., Alternator adapter (6-3/4") Exh. Adaptor Kit (Incl.125,203,204) ( As req.) Screw, 5/16-18 x 2-1/2" (Use as required) Screw, 5/16-18 x 1-1/2" (Use as required) Screw, 8-32 x 3/8" Grommet Clamp, Fuel line |