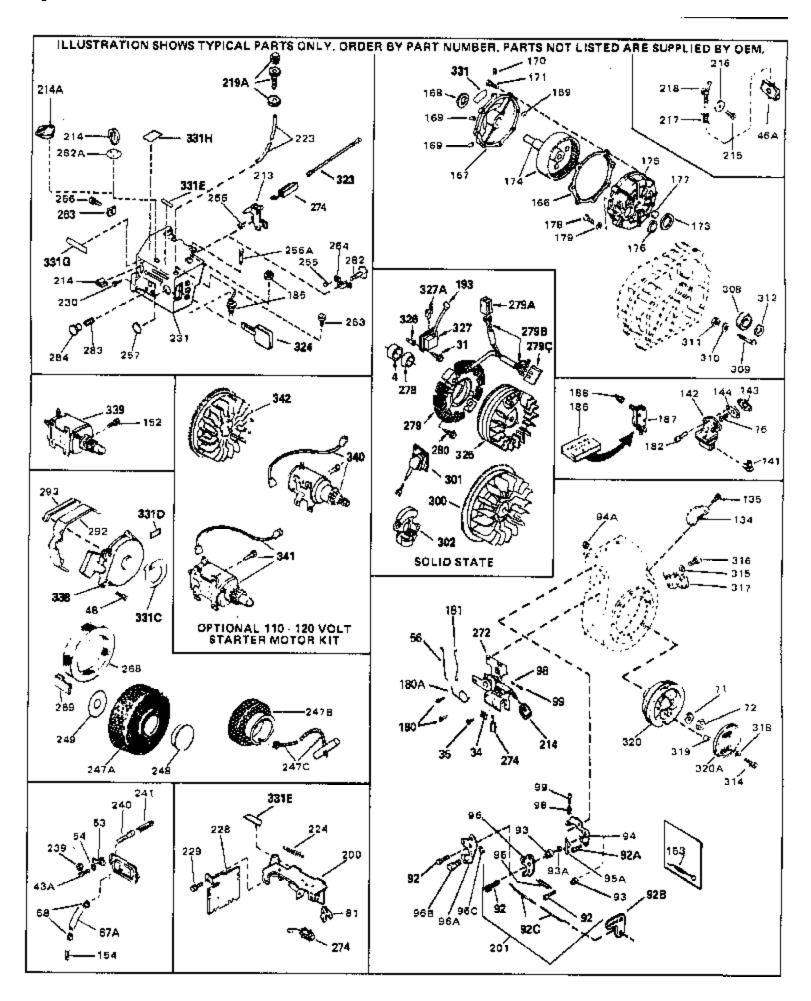

|     | Part Number<br>33032 | Qty | Description Fuel Cap (Charcoal Plastic) (Spurt resistant, Low profile)                                                                                                                                                                                                              |
|-----|----------------------|-----|-------------------------------------------------------------------------------------------------------------------------------------------------------------------------------------------------------------------------------------------------------------------------------------|
|     |                      |     | (Use as required)                                                                                                                                                                                                                                                                   |
| 115 | 34210                |     | Fuel Cap (Red Plastic) (Spurt resistant, High profile) (Use as required)                                                                                                                                                                                                            |
| 115 | 35355                |     | Fuel Cap (Use as required)                                                                                                                                                                                                                                                          |
|     | 34159                |     | Plate, Fuel tank mounting                                                                                                                                                                                                                                                           |
|     | 32961                |     | Valve, Shut-off                                                                                                                                                                                                                                                                     |
|     | 29774                |     | Fuel Line (Braided 8-1/4" 21 cm)(Use as req.)                                                                                                                                                                                                                                       |
|     | 30705                |     | Fuel Line (Braided 16") (41 cm) (Use as req.)                                                                                                                                                                                                                                       |
|     | 30962                |     | Fuel Line (Braided 32") (81 cm) (Use as req.)                                                                                                                                                                                                                                       |
|     | 650128               |     | Screw, 10-24 x 1/2" (Use as required)                                                                                                                                                                                                                                               |
|     | 30622A               |     | ·                                                                                                                                                                                                                                                                                   |
|     |                      |     | Extension, Blower housing                                                                                                                                                                                                                                                           |
|     | 34174                |     | Deflector, Exhaust                                                                                                                                                                                                                                                                  |
|     | 650665               |     | Screw, 1/4-15 x 7/8"                                                                                                                                                                                                                                                                |
|     | 650542               |     | Screw, 5/16-18 x 3/4"                                                                                                                                                                                                                                                               |
|     | 27930A               |     | Gasket, Exhaust                                                                                                                                                                                                                                                                     |
|     | 30196                |     | Screw, 5/16-18 x 3/4"                                                                                                                                                                                                                                                               |
|     | 26073                |     | Washer (Use as required)                                                                                                                                                                                                                                                            |
|     | 650694A              |     | Screw, 5/16-18 x 2" (Use as required)                                                                                                                                                                                                                                               |
|     | 32589                |     | Key, Flywheel                                                                                                                                                                                                                                                                       |
| 130 | 31843A               |     | Bracket, Governor gear                                                                                                                                                                                                                                                              |
| 131 | 650836               |     | Screw, 10-24 x 1/2"                                                                                                                                                                                                                                                                 |
| 133 | 650493               |     | Screw, 1/4-20 x 1-3/4"                                                                                                                                                                                                                                                              |
| 149 | 30747                |     | Clip, Shorting                                                                                                                                                                                                                                                                      |
| 151 | 650665               |     | Screw, 1/4-15 x 7/8"                                                                                                                                                                                                                                                                |
| 193 | 610118               |     | Cover, Spark plug (Use as required)                                                                                                                                                                                                                                                 |
|     | 650561               |     | Screw, 1/4-20 x 5/8" (Use as required )                                                                                                                                                                                                                                             |
|     | 30939A               |     | Cover, Cylinder head                                                                                                                                                                                                                                                                |
|     | 32180C               |     | Line, Primer                                                                                                                                                                                                                                                                        |
|     | 34126                |     | Bracket, Grommet mounting                                                                                                                                                                                                                                                           |
|     | 650760               |     | Screw, 8-32 x 3/8"                                                                                                                                                                                                                                                                  |
|     | 28545                |     | Grommet                                                                                                                                                                                                                                                                             |
|     | 32125                |     | Cup, Starter                                                                                                                                                                                                                                                                        |
|     | 590417               |     | Screen, Starter cup                                                                                                                                                                                                                                                                 |
|     |                      |     | ·                                                                                                                                                                                                                                                                                   |
|     | 26460<br>31461       |     | Clamp, Fuel line                                                                                                                                                                                                                                                                    |
|     |                      |     | Bushing, Crankshaft (Use as required)                                                                                                                                                                                                                                               |
|     | 33876                |     | Gasket, Stator                                                                                                                                                                                                                                                                      |
|     | 610973               |     | Terminal Ass'y. (As req. on late prod uction)                                                                                                                                                                                                                                       |
|     | 27275                |     | Clip, Hi-tension wire (Use as require d)                                                                                                                                                                                                                                            |
|     | 34246                |     | Clip, Ground wire (Use as required)                                                                                                                                                                                                                                                 |
|     | 34346                |     | Decal, Instruction                                                                                                                                                                                                                                                                  |
|     | 550223               |     | Decal, Name                                                                                                                                                                                                                                                                         |
|     | 30547A               |     | Contact Assy., Breaker                                                                                                                                                                                                                                                              |
|     | 30548B               |     | Condenser                                                                                                                                                                                                                                                                           |
|     | 631021               |     | Inlet Needle, Seat & Clip Assy.                                                                                                                                                                                                                                                     |
| 336 | 631920               |     | Carburetor (Incl. 75) (Refer to Division 5, Section A, page 138                                                                                                                                                                                                                     |
|     |                      |     | for breakdown)                                                                                                                                                                                                                                                                      |
| 337 | 610694A              |     | Magneto (w/ring gear for 110 volt sta rter) NOTE: The complete magneto is not available as an assembly. The magneto number is shown for reference purposes only. Order component parts individually, as show in parts list. (Refer to Division 5, Section B, page 24 for breakdown) |
| 338 | 590473               |     | Rewind Starter (Refer to Division 5, Section C, page 29 for breakdown)                                                                                                                                                                                                              |
| 343 | 33239A               |     | Gasket Set (Incl. items marked*)                                                                                                                                                                                                                                                    |
|     |                      |     |                                                                                                                                                                                                                                                                                     |

| Ref#             | Part Number Qty | Description                                                     |
|------------------|-----------------|-----------------------------------------------------------------|
| 31               | 650489          | Screw, 1/4-20 x 5/8"                                            |
| 34               | 27793           | Clip, Conduit (Use as required)                                 |
| 35               | 28942           | Screw, 10-32 x 3/8" (Use as required)                           |
| 43A              | 650128          | Screw, 10-24 x 1/2"                                             |
| 48               | 29716           | Screw, 1/4-28 x 7/16"                                           |
|                  | 30824           | Link, Throttle                                                  |
|                  | 650815          | Washer, Belleville                                              |
|                  | 8116            | Nut, Hex                                                        |
|                  | 33013           | Cover, Bubble                                                   |
|                  | 650760          | Screw, 8-32 x 3/8"                                              |
|                  | 610118          | Cover, Spark plug (Use as required)                             |
|                  | 33108A          | Control Bracket (Incl. 224 & 274)                               |
|                  | 35438           | Knob, Control                                                   |
|                  | 570629A         | ·                                                               |
|                  | 32180C          | Primer Assy.                                                    |
|                  |                 | Line, Primer                                                    |
|                  | 30826           | Spring, Extension                                               |
|                  | 650257          | Screw, 8-32 x 5/16"                                             |
|                  | 34581           | Cover, Carburetor                                               |
|                  | 32398           | Bracket, Choke                                                  |
|                  | 28820           | Screw, 10-32 x 1/2"                                             |
|                  | 650760          | Screw, 8-32 x 3/8"                                              |
|                  | 650765          | Screw, 10-32 x 1/2"                                             |
|                  | 31291           | Plug, Cover                                                     |
|                  | 650764          | Nut, "U" Type (Use as required)                                 |
|                  | 610973          | Terminal Ass'y. (As req. on late prod uction)                   |
| 292              | 31680           | Guard, Starter                                                  |
| 293              | 32576           | Seal, Snow guard                                                |
| 331H             | 34414           | Decal, Warning                                                  |
| 331G             | 34416           | Decal, Choke                                                    |
| 331G             | 34418           | Decal, Choke                                                    |
| 331              | 550223          | Decal, Name                                                     |
| 331E             | 34417           | Decal, Primer                                                   |
| 338              | 590473          | Rewind Starter (Refer to Division 5, Section C, page 29 for     |
|                  |                 | breakdown)                                                      |
| 340              | 33328D          | Starter Motor Kit (110-120 Volt) This 110-120 volt starter      |
|                  |                 | motor kit may have been added to this engine. It can be         |
|                  |                 | added only if cylinder hasdrilled and tapped starter mounting   |
|                  |                 | bosses and a ring gear flywheel (see#342). Refer to service     |
|                  |                 | number stamped on end cap of motor, or on decal, for identifica |
| 3/12             | 30811A          | Flywheel (Ring gear flywheel requiredon engines using           |
| J <del>4</del> 2 | 300TIA          | 110-120 volt starter kits listed above)                         |
| 342              | 611042          | Flywheel (Used on Type letters H and above) (Std. Point         |
| <b>V</b>         | · · · · · ·     | ignition) (Ring gear flywheel required on engines using         |
|                  |                 | 110-120 volt starter kits listed above)                         |
| 0.40             | 044005          | •                                                               |
| 342              | 611085          | Flywheel (Minimum ring gear flywheel required on engines        |
|                  |                 | using 110-120 volt starter kits listed above) (Use with Solid   |
|                  |                 | State ignition)                                                 |