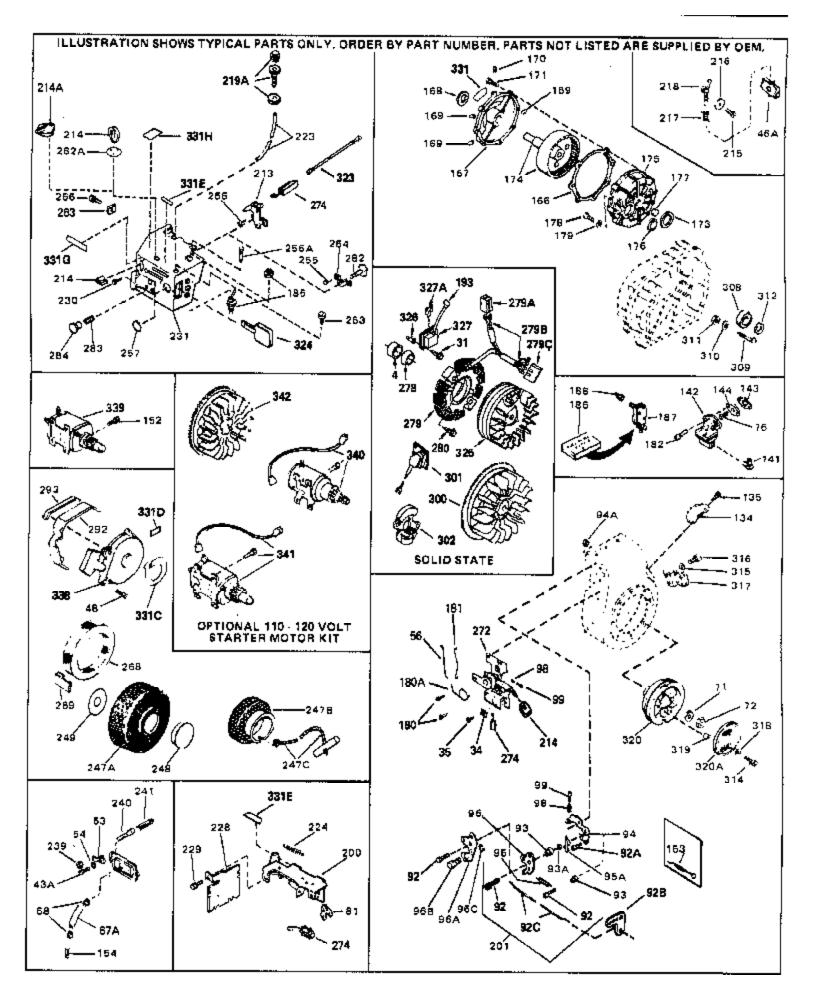

|     |                  | ty Description                                                                                                                                                                                                                                              |
|-----|------------------|-------------------------------------------------------------------------------------------------------------------------------------------------------------------------------------------------------------------------------------------------------------|
| 115 | 34210            | Fuel Cap (Red Plastic) (Spurt resistant, High profile) (Use as required)                                                                                                                                                                                    |
| 115 | 35355            | Fuel Cap (Use as required)                                                                                                                                                                                                                                  |
|     | 29774            | Fuel Line (Braided 8-1/4" 21 cm)(Use as req.)                                                                                                                                                                                                               |
|     | 30705            | Fuel Line (Braided 16") (41 cm) (Use as req.)                                                                                                                                                                                                               |
|     | 30962            | Fuel Line (Braided 32") (81 cm) (Use as req.)                                                                                                                                                                                                               |
|     | 650128           | Screw, $10-24 \times 1/2$ " (Use as required)                                                                                                                                                                                                               |
|     | 30622A           | Extension, Blower housing                                                                                                                                                                                                                                   |
|     | 650542           | Screw, 5/16-18 x 3/4"                                                                                                                                                                                                                                       |
|     | 26073            | Washer (Use as required)                                                                                                                                                                                                                                    |
|     | 650694A          | Screw, 5/16-18 x 2" (Use as required)                                                                                                                                                                                                                       |
|     | 32589            | Key, Flywheel                                                                                                                                                                                                                                               |
|     | 31843A           | Bracket, Governor gear                                                                                                                                                                                                                                      |
|     | 650836           | Screw, 10-24 x 1/2"                                                                                                                                                                                                                                         |
|     | 650493           | Screw, 1/4-20 x 1-3/4"                                                                                                                                                                                                                                      |
|     | 30747            | Clip, Shorting                                                                                                                                                                                                                                              |
|     | 610118           | Cover, Spark plug (Use as required)                                                                                                                                                                                                                         |
|     | 650561           | Screw, 1/4-20 x 5/8" (Use as required )                                                                                                                                                                                                                     |
|     | 30939A           | Cover, Cylinder head                                                                                                                                                                                                                                        |
|     | 32125            | Cup, Starter                                                                                                                                                                                                                                                |
|     | 35009            | Screen, Starter cup                                                                                                                                                                                                                                         |
|     | 26460            | Clamp, Fuel line                                                                                                                                                                                                                                            |
|     | 31461            | Bushing, Crankshaft (Use as required)                                                                                                                                                                                                                       |
|     | 33876            | Gasket, Stator                                                                                                                                                                                                                                              |
|     | 610973           | Terminal Ass'y. (As req. on late prod uction)                                                                                                                                                                                                               |
|     | 27275            | Clip, Hi-tension wire (Use as require d)                                                                                                                                                                                                                    |
|     | 34246            | Clip, Ground wire (Use as required)                                                                                                                                                                                                                         |
|     | 34346            |                                                                                                                                                                                                                                                             |
|     | 550223           | Decal, Instruction                                                                                                                                                                                                                                          |
|     | 30547A           | Decal, Name                                                                                                                                                                                                                                                 |
|     | 30548B           | Contact Assy., Breaker                                                                                                                                                                                                                                      |
|     |                  | Condenser                                                                                                                                                                                                                                                   |
|     | 631021<br>621454 | Inlet Needle, Seat & Clip Assy.                                                                                                                                                                                                                             |
| 330 | 631454           | Carburetor (Incl. 75) (Refer to Division 5, Section A, page 100 for breakdown)                                                                                                                                                                              |
| 337 | 611038           | Magneto NOTE: The complete magneto is not available as<br>an assembly. The magneto number is shown for reference<br>purposes only. Order component parts individually, as show<br>in parts list. (Refer to Division 5, Section B, page 39 for<br>breakdown) |
| 338 | 590420           | Rewind Starter (Refer to Division 5, Section C, page 25 for breakdown)                                                                                                                                                                                      |
| 343 | 33239A           | Gasket Set (Incl. items marked*)                                                                                                                                                                                                                            |
| 510 |                  |                                                                                                                                                                                                                                                             |

|     |        | y Description                                                                                                                                                                                                                                                                                                               |
|-----|--------|-----------------------------------------------------------------------------------------------------------------------------------------------------------------------------------------------------------------------------------------------------------------------------------------------------------------------------|
|     | 650489 | Screw, 1/4-20 x 5/8"                                                                                                                                                                                                                                                                                                        |
|     | 27793  | Clip, Conduit (Use as required)                                                                                                                                                                                                                                                                                             |
|     | 28942  | Screw, 10-32 x 3/8" (Use as required)                                                                                                                                                                                                                                                                                       |
| 43A | 650128 | Screw, 10-24 x 1/2"                                                                                                                                                                                                                                                                                                         |
| 48  | 29716  | Screw, 1/4-28 x 7/16"                                                                                                                                                                                                                                                                                                       |
|     | 30824  | Link, Throttle                                                                                                                                                                                                                                                                                                              |
|     | 650815 | Washer, Belleville                                                                                                                                                                                                                                                                                                          |
|     | 8116   | Nut, Hex                                                                                                                                                                                                                                                                                                                    |
|     | 610118 | Cover, Spark plug (Use as required)                                                                                                                                                                                                                                                                                         |
|     | 33110A | Control Bracket (Incl. 224 & 274)                                                                                                                                                                                                                                                                                           |
| 224 | 30826  | Spring, Extension                                                                                                                                                                                                                                                                                                           |
| 228 | 30820  | Baffle, Heat                                                                                                                                                                                                                                                                                                                |
|     | 28942  | Screw, 10-32 x 3/8"                                                                                                                                                                                                                                                                                                         |
|     | 650764 | Nut, "U" Type (Use as required)                                                                                                                                                                                                                                                                                             |
|     | 32203  | Air cleaner, Starter                                                                                                                                                                                                                                                                                                        |
|     | 32204  | Bracket, Starter air cleaner                                                                                                                                                                                                                                                                                                |
|     | 610973 | Terminal Ass'y. (As req. on late prod uction)                                                                                                                                                                                                                                                                               |
|     | 550223 | Decal, Name                                                                                                                                                                                                                                                                                                                 |
| 338 | 590420 | Rewind Starter (Refer to Division 5, Section C, page 25 for breakdown)                                                                                                                                                                                                                                                      |
| 340 | 33328D | Starter Motor Kit (110-120 Volt) This 110-120 volt starter<br>motor kit may have been added to this engine. It can be<br>added only if cylinder hasdrilled and tapped starter mounting<br>bosses and a ring gear flywheel (see#342). Refer to service<br>number stamped on end cap of motor, or on decal, for<br>identifica |
| 342 | 30811A | Flywheel (Ring gear flywheel requiredon engines using 110-120 volt starter kits listed above)                                                                                                                                                                                                                               |
| 342 | 611042 | Flywheel (Used on Type letters H and above) (Std. Point ignition) (Ring gear flywheel required on engines using 110-120 volt starter kits listed above)                                                                                                                                                                     |
| 342 | 611085 | Flywheel (Minimum ring gear flywheel required on engines<br>using 110-120 volt starter kits listed above) (Use withSolid<br>State ignition)                                                                                                                                                                                 |