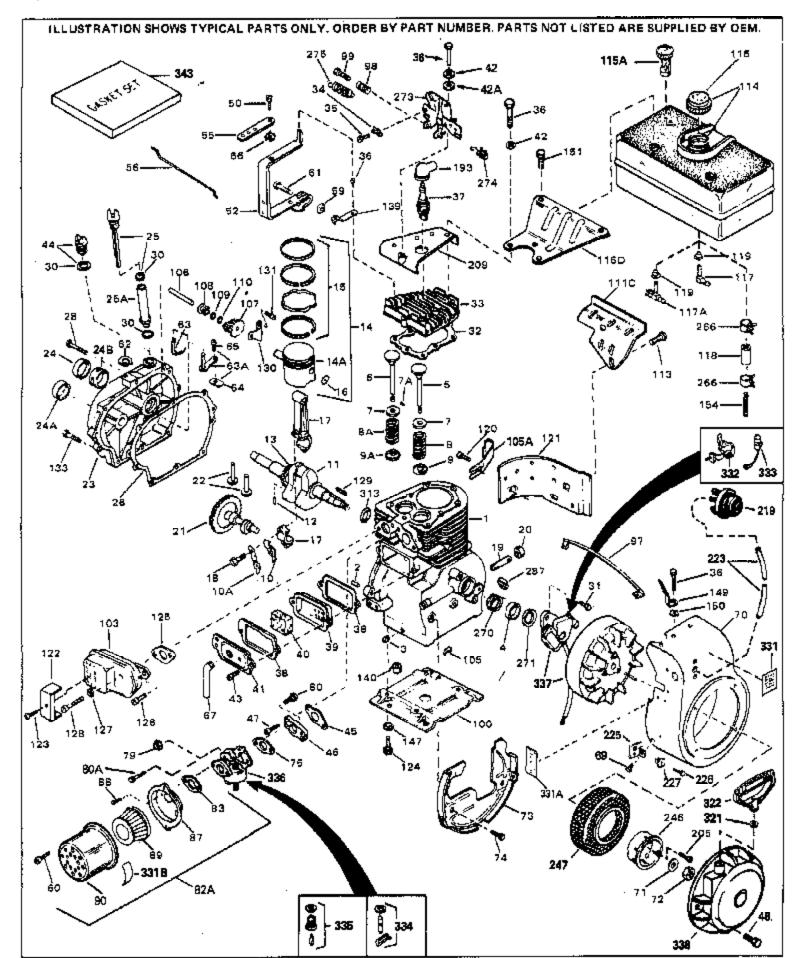

H70-130249E Engine Parts List #1

| Ref # | Part Number | Otv | Description                                              |
|-------|-------------|-----|----------------------------------------------------------|
| 1     | 32586C      | Qty | Cylinder (Incl. 2, 3, 4 & 76) (2-3/4" Bore)              |
| -     | 27652       |     | Pin, Dowel                                               |
|       | 27642       |     | Plug, Oil drain                                          |
|       | 32630       |     | Seal, Oil                                                |
|       |             |     |                                                          |
|       | 32783       |     | Intake Valve (Std.) (Incl. 9)                            |
|       | 32784       |     | Intake Valve (1/32" OS) (Incl. 9)                        |
|       | 27878A      |     | Exhaust Valve (Std.) (Incl. 9)                           |
|       | 27880A      |     | Exhaust Valve (1/32" OS) (Incl. 9)                       |
|       | 20810       |     | Pin, Valve spring retainer (Use as re quired)            |
| 7     | 27882       |     | Cap, Upper valve spring                                  |
| 8A    | 27881       |     | Spring, Valve                                            |
| 8     | 27881       |     | Spring, Valve                                            |
| 9A    | 32581       |     | Cap, Lower valve spring                                  |
|       | 32581       |     | Cap, Lower valve spring                                  |
|       | 34242       |     | Dipper, Oil                                              |
|       | 32590       |     | Plate, Lock & Oil dipper (This plate may be replaced by  |
| 10/1  | 02000       |     | 34242 oil dipper but 650662C screw must be used.)        |
|       |             |     | 34242 OII upper but 0000020 Sciew must be used.          |
| 11    | 34889       |     | Crankshaft (Incl. 12 & 13)                               |
| 12    | 29783       |     | Crankshaft Gear Pin (Early production)                   |
| 13    | 27884       |     | Gear, Crankshaft (Used in early production) This gear is |
|       |             |     | servicable onlywhen it is pinned to the crankshaft.      |
| A & A | 205000      |     |                                                          |
|       | 32592B      |     | Piston & Pin Ass'y. (Std.)(2-3/4")(In cl.16)             |
|       | 32593B      |     | Piston & Pin Ass'y. (.010" OS) (Incl. 16)                |
|       | 32594B      |     | Piston & Pin Ass'y. (.020" OS) (Incl. 16)                |
|       | 34517       |     | Piston, Pin & Ring Set (Std.) (2-3/4" Bore)              |
| 14    | 34518       |     | Piston, Pin & Ring Set (.010" OS)                        |
| 14    | 34519       |     | Piston, Pin & Ring Set (.020" OS)                        |
| 15    | 32595       |     | Ring Set (Std.) (2-3/4" Bore)                            |
| 15    | 32596       |     | Ring Set (.010" OS)                                      |
|       | 32597       |     | Ring Set (.020" OS)                                      |
|       | 27888       |     | Ring, Piston pin retaining                               |
|       | 32591C      |     | Rod Assy., Connecting (Incl. 10 & 18)                    |
|       | 650662C     |     | Screw, Connecting rod (2 each)                           |
|       | 32115       |     | Camshaft (MCR)                                           |
|       | 34034       |     | Lifter, Valve                                            |
|       | 31303B      |     | Cover, Cylinder (Incl. 24, 106 & 279)                    |
|       |             |     |                                                          |
|       | 31546       |     | Bushing, Crankshaft (Use as required)                    |
|       | 28427       |     | Seal, Oil                                                |
|       | 33893A      |     | Tube, Oil filler                                         |
|       | 34011A      |     | Dipstick, Oil (Incl. 30)                                 |
|       | 30684       |     | * Gasket, Cylinder cover                                 |
|       | 650488      |     | Screw, 1/4-20 x 1-1/4"                                   |
|       | 33590       |     | "O" Ring                                                 |
|       | 650489      |     | Screw, 1/4-20 x 5/8"                                     |
| 32    | 32631A      |     | * Gasket, Cylinder head                                  |
| 33    | 30938A      |     | Head, Cylinder                                           |
|       | 27793       |     | Clip, Conduit (Use as required)                          |
|       | 28942       |     | Screw, 10-32 x 3/8" (Use as required)                    |
|       | 650697A     |     | Screw, 5/16-18 x 2-1/2" (Use as required)                |
|       | 650695A     |     | Screw, 5/16-18 x 2-1/4" (Use as required)                |
|       | 650694A     |     | Screw, 5/16-18 x 2" (Use as required)                    |
|       | 33636       |     | Resistor Spark Plug (RJ-8C)                              |
|       |             |     |                                                          |
|       | 34251       |     | Resistor Spark Plug                                      |
|       | 27896A      |     | * Gasket, Breather cover                                 |
|       | 28423       |     | Body, Breather                                           |
|       | 28424       |     | Element, Breather                                        |
| 41    | 28425       |     | Cover, Valve spring                                      |
|       |             |     |                                                          |

|     |         | ty Description                                                                  |
|-----|---------|---------------------------------------------------------------------------------|
|     | 26073   | Washer (Use as required)                                                        |
| 42  | 650691  | Washer, Flat (Use as required)                                                  |
| 42A | 650690  | Washer, Belleville (Use as required)                                            |
|     | 650128  | Screw, 10-24 x 1/2"                                                             |
|     | 27915A  | * Gasket, Intake                                                                |
|     | 30195A  | Flange, Carburetor (Incl. 79 & 80)                                              |
|     |         |                                                                                 |
|     | 30196   | Screw, 5/16-18 x 3/4"                                                           |
|     | 29716   | Screw, 1/4-28 x 7/16"                                                           |
|     | 650548  | Screw, 8-32 x 5/16"                                                             |
| 52  | 32326A  | Lever, Governor (New lever does not need 1 of                                   |
|     |         | 51,66,132,164,165,207)                                                          |
| 55  | 30205   | Bracket, Adjusting                                                              |
|     | 30824   |                                                                                 |
|     |         | Link, Throttle                                                                  |
|     | 29216   | Nut, Lock, 10-32                                                                |
|     | 650152  | Screw, 8-32 x 3/8"                                                              |
| 61  | 29826   | Screw, 10-32 x 3/4"                                                             |
| 62  | 29642   | Ring, Retaining                                                                 |
| 63A | 30699C  | Rod Assy., Governor (Incl. 64 & 65)                                             |
|     | 30699B  | Governor Rod Ass'y. (This one-piece governor rodis no longer                    |
|     | 000002  | used. It is replaced by 30699C ass'y.,Ref. no. 63A)                             |
|     |         | used. It is replaced by 500390 ass y., itel. no. 00Aj                           |
| 64  | 30700   | Yoke, Governor                                                                  |
| 65  | 650494  | Screw, 6-40 x 5/16"                                                             |
|     | 29918   | Lockwasher, #8 E.T.                                                             |
|     | 35350   | Tube, Breather                                                                  |
|     | 29747B  | Screw, 5/16-24 x 21/32"                                                         |
|     |         |                                                                                 |
|     | 32158E  | Blower Housing (For elec.star.)(Incl. 134,135)                                  |
|     | 650815  | Washer, Belleville                                                              |
| 72  | 8116    | Nut, Hex                                                                        |
| 73  | 29536   | Blower Housing Baffle (without electric starter knock-out)                      |
|     |         | (Use as required)                                                               |
| 73  | 35256A  | Blower Housing Baffle (with electric starter knock-out) (Use                    |
| 13  | 33230A  | as required) (Point Ignition)                                                   |
|     |         |                                                                                 |
| 74  | 650561  | Screw, 1/4-20 x 5/8"                                                            |
| 75  | 31688A  | * Gasket, Carburetor                                                            |
|     | 29752   | Nut & Lockwasher Assy., 1/4-28                                                  |
|     | 650572  | Screw, 1/4-28 x 1-1/8"                                                          |
|     | 730164  | Air Cleaner Ass'y. (Incl. 60, 83, 87, 88, 89, 90A & 331B)                       |
| 0ZA | 750104  |                                                                                 |
|     |         | (Use as required)                                                               |
| 83  | 27272A  | * Gasket, Air cleaner                                                           |
|     | 31691   | Bracket, Air cleaner NOTE: 130010 thru 10C & 11 used in                         |
| 01  |         | early production only.                                                          |
|     |         |                                                                                 |
|     | 650521  | Screw, 10-32 x 1-1/8"                                                           |
| 90  | 31715   | Body, Air cleaner                                                               |
|     | 31902   | Ground Wire                                                                     |
|     | 31757   | Base, Engine mounting                                                           |
|     | 31845   |                                                                                 |
|     |         | Shaft, Mechanical governor                                                      |
|     | 30591   | Gear Assy., Governor (Incl. 109)                                                |
|     | 30588A  | Spool, Governor                                                                 |
| 109 | 30590A  | Washer, Flat                                                                    |
| 110 | 29193   | Ring, Retaining                                                                 |
|     | 30063   | Screw, 1/4-20 x 1/2"                                                            |
| 110 | 410144B | Fuel Cap (White Plastic)(Std)(As required)                                      |
| 115 |         |                                                                                 |
|     |         |                                                                                 |
|     | 33032   | Fuel Cap (Charcoal Plastic) (Spurt resistant, Low profile)<br>(Use as required) |

|     |                  | ty Description                                                                                                                                                                                                                                              |
|-----|------------------|-------------------------------------------------------------------------------------------------------------------------------------------------------------------------------------------------------------------------------------------------------------|
| 115 | 34210            | Fuel Cap (Red Plastic) (Spurt resistant, High profile) (Use as required)                                                                                                                                                                                    |
| 115 | 35355            | Fuel Cap (Use as required)                                                                                                                                                                                                                                  |
|     | 29774            | Fuel Line (Braided 8-1/4" 21 cm)(Use as req.)                                                                                                                                                                                                               |
|     | 30705            | Fuel Line (Braided 16") (41 cm) (Use as req.)                                                                                                                                                                                                               |
|     | 30962            | Fuel Line (Braided 32") (81 cm) (Use as req.)                                                                                                                                                                                                               |
|     | 650128           | Screw, $10-24 \times 1/2$ " (Use as required)                                                                                                                                                                                                               |
|     | 30622A           | Extension, Blower housing                                                                                                                                                                                                                                   |
|     | 650542           | Screw, 5/16-18 x 3/4"                                                                                                                                                                                                                                       |
|     | 26073            | Washer (Use as required)                                                                                                                                                                                                                                    |
|     | 650694A          | Screw, 5/16-18 x 2" (Use as required)                                                                                                                                                                                                                       |
|     | 32589            | Key, Flywheel                                                                                                                                                                                                                                               |
|     | 31843A           | Bracket, Governor gear                                                                                                                                                                                                                                      |
|     | 650836           | Screw, 10-24 x 1/2"                                                                                                                                                                                                                                         |
|     | 650493           | Screw, 1/4-20 x 1-3/4"                                                                                                                                                                                                                                      |
|     | 30747            | Clip, Shorting                                                                                                                                                                                                                                              |
|     | 610118           | Cover, Spark plug (Use as required)                                                                                                                                                                                                                         |
|     | 650561           | Screw, 1/4-20 x 5/8" (Use as required )                                                                                                                                                                                                                     |
|     | 30939A           | Cover, Cylinder head                                                                                                                                                                                                                                        |
|     | 32125            | Cup, Starter                                                                                                                                                                                                                                                |
|     | 35009            | Screen, Starter cup                                                                                                                                                                                                                                         |
|     | 26460            | Clamp, Fuel line                                                                                                                                                                                                                                            |
|     | 31461            | Bushing, Crankshaft (Use as required)                                                                                                                                                                                                                       |
|     | 33876            | Gasket, Stator                                                                                                                                                                                                                                              |
|     | 610973           | Terminal Ass'y. (As req. on late prod uction)                                                                                                                                                                                                               |
|     | 27275            | Clip, Hi-tension wire (Use as require d)                                                                                                                                                                                                                    |
|     | 34246            | Clip, Ground wire (Use as required)                                                                                                                                                                                                                         |
|     | 34346            |                                                                                                                                                                                                                                                             |
|     | 550223           | Decal, Instruction                                                                                                                                                                                                                                          |
|     | 30547A           | Decal, Name                                                                                                                                                                                                                                                 |
|     | 30548B           | Contact Assy., Breaker                                                                                                                                                                                                                                      |
|     |                  | Condenser                                                                                                                                                                                                                                                   |
|     | 631021<br>621454 | Inlet Needle, Seat & Clip Assy.                                                                                                                                                                                                                             |
| 330 | 631454           | Carburetor (Incl. 75) (Refer to Division 5, Section A, page 100 for breakdown)                                                                                                                                                                              |
| 337 | 611038           | Magneto NOTE: The complete magneto is not available as<br>an assembly. The magneto number is shown for reference<br>purposes only. Order component parts individually, as show<br>in parts list. (Refer to Division 5, Section B, page 39 for<br>breakdown) |
| 338 | 590420           | Rewind Starter (Refer to Division 5, Section C, page 25 for breakdown)                                                                                                                                                                                      |
| 343 | 33239A           | Gasket Set (Incl. items marked*)                                                                                                                                                                                                                            |
| 510 |                  |                                                                                                                                                                                                                                                             |