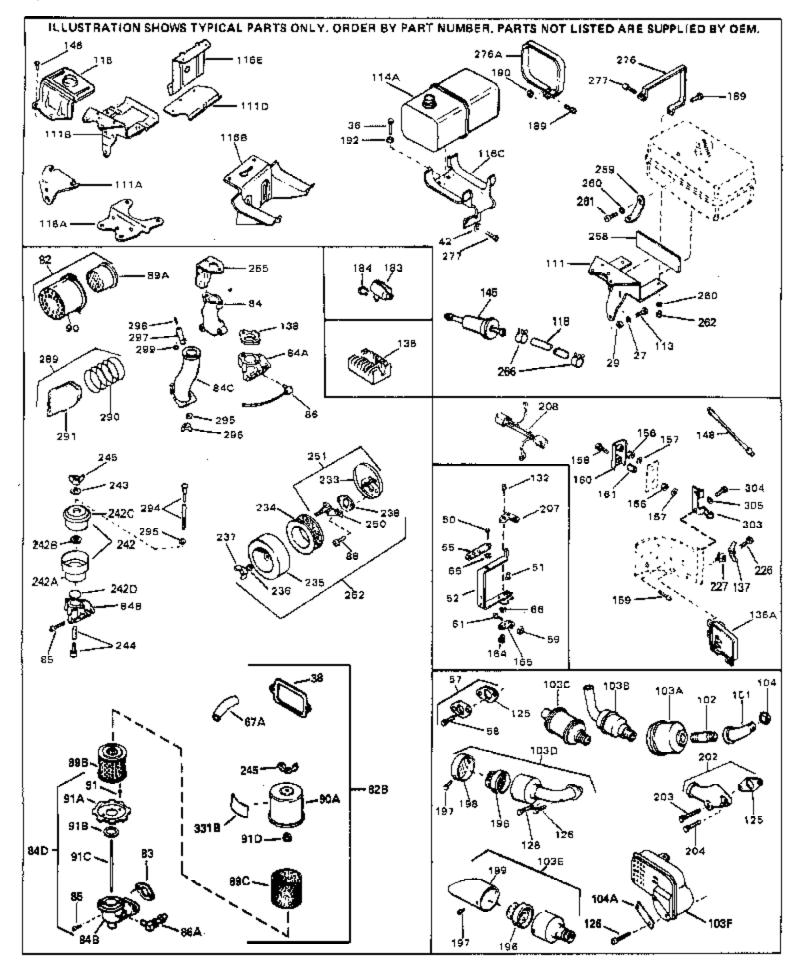

|      |         | Qty Description                                              |
|------|---------|--------------------------------------------------------------|
| 27   | 27513   | Lockwasher, 1/4" (Use as required)                           |
| 36   | 650697A | Screw, 5/16-18 x 2-1/2" (Use as required)                    |
|      | 650695A | Screw, 5/16-18 x 2-1/4" (Use as required)                    |
|      | 650694A | Screw, 5/16-18 x 2" (Use as required)                        |
|      | 27896A  | * Gasket, Breather cover                                     |
|      | 26073   | Washer (Use as required)                                     |
|      |         |                                                              |
|      | 650691  | Washer, Flat (Use as required)                               |
|      | 650548  | Screw, 8-32 x 5/16"                                          |
|      | 30319   | Rivet, Split (Used in early productio n)                     |
| 52   | 32326A  | Lever, Governor (New lever does not need 1 of                |
|      |         | 51,66,132,164,165,207)                                       |
| 55   | 30205   | Bracket, Adjusting                                           |
|      | 730130  | Exh.Adap.Kit (Incl. 58 & 125) (Use as req.)                  |
|      | 30196   | Screw, 5/16-18 x 3/4" (Use as require d)                     |
|      |         |                                                              |
|      | 29216   | Nut, Lock, 10-32                                             |
|      | 29826   | Screw, 10-32 x 3/4"                                          |
|      | 29918   | Lockwasher, #8 E.T.                                          |
| 82   | 730127  | Air Cleaner Ass'y. (Incl. 60, 83, 87, 88, 89A, 90, 238 &     |
|      |         | 331B) (Use as required)                                      |
| 82B  | 730561  | Air cleaner kit (Incl. 38, 67A, 83, 84B, 85,89B, 89C, 90A, 9 |
| 020  |         | 91A, 91B, 91C, 91D, 245 & 331B) (Use only on engines wi      |
|      |         | an externally vented fully adjustable carburetor)            |
|      |         |                                                              |
|      | 27272A  | * Gasket, Air cleaner                                        |
| 84A  | 31431   | Elbow, Air cleaner                                           |
| 84D  | 34819   | Air Cleaner Elbow (Incl. 84B, 86A, 91, 91A, 91B & 91C) (U    |
|      |         | in 730561 assembly only)                                     |
| 88   | 650521  | Screw, 10-32 x 1-1/8"                                        |
|      | 31715   | Body, Air cleaner                                            |
|      |         |                                                              |
|      | 29574   | Muffler Elbow                                                |
|      | 30244   | Muffler Nipple                                               |
|      | 391026  | Opt. Spark Arrest Muffler (Incl.196,1 97,199)                |
| 103A | 29633   | Muffler                                                      |
| 104  | 32862   | Conduit Nut                                                  |
| 113  | 30063   | Screw, 1/4-20 x 1/2"                                         |
| 118  | 29774   | Fuel Line (Braided 8-1/4" 21 cm)(Use as req.)                |
|      | 30705   | Fuel Line (Braided 16") (41 cm) (Use as req.)                |
|      | 30962   | Fuel Line (Braided 32") (81 cm) (Use as req.)                |
|      | 650694A | Screw, $5/16-18 \times 2"$ (Use as required)                 |
|      | 650548  |                                                              |
|      |         | Screw, 8-32 x 5/16" (Early production)                       |
|      | 30936   | Flange, Air cleaner                                          |
|      | 34067   | Wire Assy., Alternator adapter (4-1/4 ")                     |
|      | 34069   | Wire Assy., Alternator adapter (6-3/4 ")                     |
| 202  | 31288   | Exh. Adaptor Kit (Incl.125,203,204) ( As req.)               |
| 203  | 650697A | Screw, 5/16-18 x 2-1/2" (Use as required)                    |
|      | 6021A   | Screw, 5/16-18 x 1-1/2" (Use as required)                    |
|      | 26460   | Clamp, Fuel line                                             |
|      | 730512  | Kit. Pre-cleaner (Incl 290 & 291)                            |
|      | 31667   | Spring, Pre-cleaner bag                                      |
|      | 31668   | Bag, Pre-cleaner                                             |
| 201  |         |                                                              |