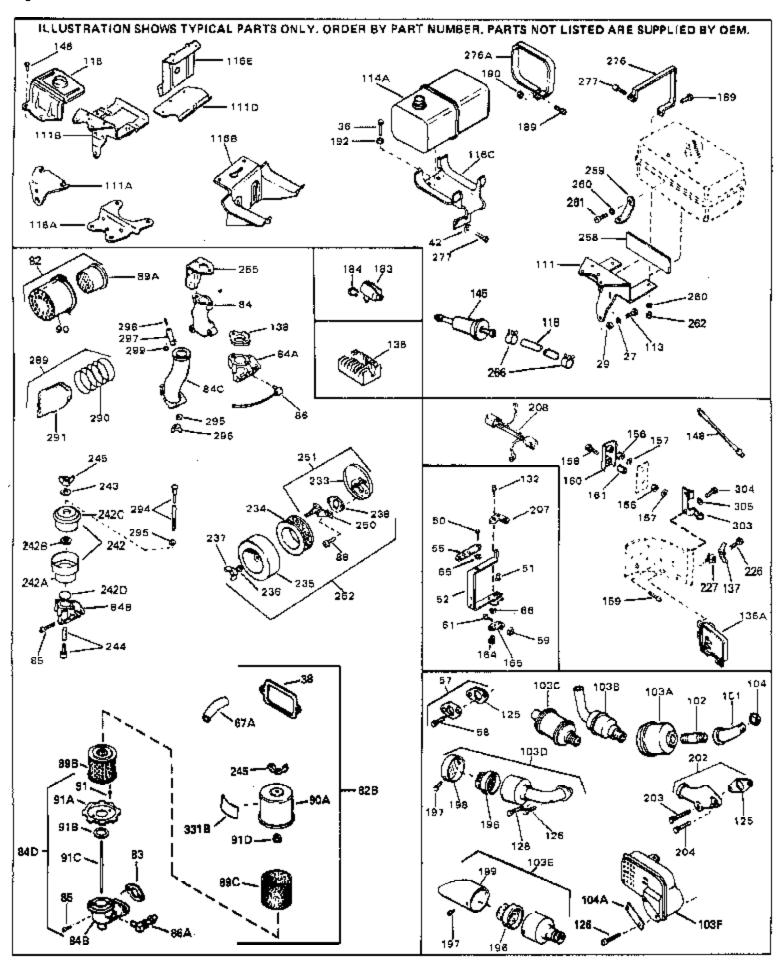

|     |                  | ty Description                                                  |
|-----|------------------|-----------------------------------------------------------------|
| 115 | 34210            | Fuel Cap (Red Plastic) (Spurt resistant, High profile) (Use as  |
|     |                  | required)                                                       |
| 115 | 35355            | Fuel Cap (Use as required)                                      |
|     | 34159            | Plate, Fuel tank mounting                                       |
|     | 29774            | Fuel Line (Braided 8-1/4" 21 cm)(Use as req.)                   |
|     | 30705            | Fuel Line (Braided 16") (41 cm) (Use as req.)                   |
|     | 30962            | Fuel Line (Braided 32") (81 cm) (Use as req.)                   |
|     | 650128           | Screw, 10-24 x 1/2" (Use as required)                           |
|     | 30622A           | Extension, Blower housing                                       |
|     | 650542           | Screw, 5/16-18 x 3/4"                                           |
|     | 27930A           | Gasket, Exhaust                                                 |
|     | 30196            | Screw, 5/16-18 x 3/4"                                           |
|     | 26073            | Washer (Use as required)                                        |
|     | 650694A          | Screw, 5/16-18 x 2" (Use as required)                           |
|     | 32589            |                                                                 |
|     | 31843A           | Key, Flywheel                                                   |
|     |                  | Bracket, Governor gear                                          |
|     | 650836           | Screw, 10-24 x 1/2" Screw, 1/4 20 x 1 2/4"                      |
|     | 650493           | Screw, 1/4-20 x 1-3/4"                                          |
|     | 30747            | Clip, Shorting                                                  |
|     | 650665           | Screw, 1/4-15 x 7/8"                                            |
|     | 610118           | Cover, Spark plug (Use as required)                             |
|     | 650561           | Screw, 1/4-20 x 5/8" (Use as required )                         |
|     | 30939A           | Cover, Cylinder head                                            |
|     | 34814            | Primer Assy.                                                    |
|     | 32180C           | Line, Primer                                                    |
|     | 34126            | Bracket, Grommet mounting                                       |
|     | 650760           | Screw, 8-32 x 3/8"                                              |
|     | 28545            | Grommet                                                         |
|     | 32125            | Cup, Starter                                                    |
|     | 35009            | Screen, Starter cup                                             |
|     | 26460            | Clamp, Fuel line                                                |
|     | 31461            | Bushing, Crankshaft (Use as required)                           |
|     | 33876            | Gasket, Stator                                                  |
|     | 610973           | Terminal Ass'y. (As req. on late prod uction)                   |
|     | 27275            | Clip, Hi-tension wire (Use as require d)                        |
|     | 34246            | Clip, Ground wire (Use as required)                             |
|     | 34346            | Decal, Instruction                                              |
|     | 34170            | Decal, Instruction                                              |
|     | 30547A           | Contact Assy., Breaker                                          |
|     | 30548B           | Condenser                                                       |
|     | 631021           | Inlet Needle, Seat & Clip Assy.                                 |
| 336 | 631920           | Carburetor (Incl. 75) (Refer to Division 5, Section A, page 138 |
|     |                  | for breakdown)                                                  |
| 337 | 611043           | Magneto (w/ring gear) NOTE: The complete magneto is not         |
| 307 | 0110-10          | available as an assembly. The magneto number is shown for       |
|     |                  | reference purposes only. Order component parts                  |
|     |                  | individually, as show in parts list. (Refer to Division 3,      |
|     |                  | Section B, page 39 for breakdown)                               |
|     |                  | Occion D, page 33 for breakdown)                                |
| 338 | 590473           | Rewind Starter (Refer to Division 5, Section C, page 29 for     |
|     |                  | breakdown)                                                      |
| 242 | 33239A           | Gasket Set (Incl. items marked*)                                |
| 343 | 00 <b>2</b> 00/1 | Jasher Jer (III. Items marker)                                  |
|     |                  |                                                                 |

| Ref # | Part Number | Qtv | Description                                                                       |
|-------|-------------|-----|-----------------------------------------------------------------------------------|
|       | 27513       | ~-7 | Lockwasher, 1/4" (Use as required)                                                |
|       | 650697A     |     | Screw, 5/16-18 x 2-1/2" (Use as requi red)                                        |
|       | 650695A     |     | Screw, 5/16-18 x 2-1/4" (Use as requi red)                                        |
|       | 650694A     |     | Screw, 5/16-18 x 2" (Use as required)                                             |
|       | 27896A      |     | * Gasket, Breather cover                                                          |
|       | 26073       |     | Washer (Use as required)                                                          |
|       | 650691      |     | Washer, Flat (Use as required)                                                    |
|       | 650548      |     | Screw, 8-32 x 5/16"                                                               |
|       | 30319       |     | Rivet, Split (Used in early productio n)                                          |
|       | 33454       |     | Lever Assy., Governor                                                             |
|       | 730130      |     | Exh.Adap.Kit (Incl. 58 & 125) (Use as req.)                                       |
|       | 30196       |     | Screw, 5/16-18 x 3/4" (Use as require d)                                          |
|       | 29216       |     | Nut, Lock, 10-32                                                                  |
|       | 29826       |     | Screw, 10-32 x 3/4"                                                               |
|       | 29918       |     | Lockwasher, #8 E.T.                                                               |
|       | 730561      |     | Air cleaner kit (Incl. 38, 67A, 83, 84B, 85,89B, 89C, 90A, 91,                    |
|       |             |     | 91A, 91B, 91C, 91D, 245 & 331B) (Use only on engines with                         |
|       |             |     | an externally vented fully adjustable carburetor)                                 |
| 02    | 720427      |     | ,                                                                                 |
| 02    | 730127      |     | Air Cleaner Ass'y. (Incl. 60, 83, 87, 88, 89A, 90, 238 & 331B) (Llea as required) |
|       |             |     | 331B) (Use as required)                                                           |
| 84D   | 34819       |     | Air Cleaner Elbow (Incl. 84B, 86A, 91, 91A, 91B & 91C) (Use                       |
|       |             |     | in 730561 assembly only) NOTE: 130010 thru 10C & 11                               |
|       |             |     | used in early production only.                                                    |
| 103E  | 391026      |     | Opt. Spark Arrest Muffler (Incl.196,1 97,199)                                     |
|       | 650561      |     | Screw, 1/4-20 x 5/8"                                                              |
|       | 29774       |     | Fuel Line (Braided 8-1/4" 21 cm)(Use as req.)                                     |
|       | 30705       |     | Fuel Line (Braided 16") (41 cm) (Use as req.)                                     |
|       | 30962       |     | Fuel Line (Braided 32") (81 cm) (Use as req.)                                     |
|       | 27930A      |     | Gasket, Exhaust                                                                   |
|       | 30196       |     | Screw, 5/16-18 x 3/4"                                                             |
|       | 650694A     |     | Screw, 5/16-18 x 2" (Use as required)                                             |
|       | 650548      |     | Screw, 8-32 x 5/16" (Early production)                                            |
|       | 34067       |     | Wire Assy., Alternator adapter (4-1/4 ")                                          |
|       | 34069       |     | Wire Assy., Alternator adapter (6-3/4 ")                                          |
|       | 30322       |     | Nut & Lockwasher (Early Prod. Only)                                               |
|       | 29916       |     | Clamp, Governor lever (Early Prod. On ly)                                         |
|       | 31288       |     | Exh. Adaptor Kit (Incl.125,203,204) ( As req.)                                    |
|       | 650697A     |     | Screw, 5/16-18 x 2-1/2" (Use as requi red)                                        |
|       | 6021A       |     | Screw, 5/16-18 x 1-1/2" (Use as requi red)                                        |
|       | 650760      |     | Screw, 8-32 x 3/8"                                                                |
|       | 28545       |     | Grommet                                                                           |
|       | 26460       |     | Clamp, Fuel line                                                                  |
|       |             |     | 1 /                                                                               |