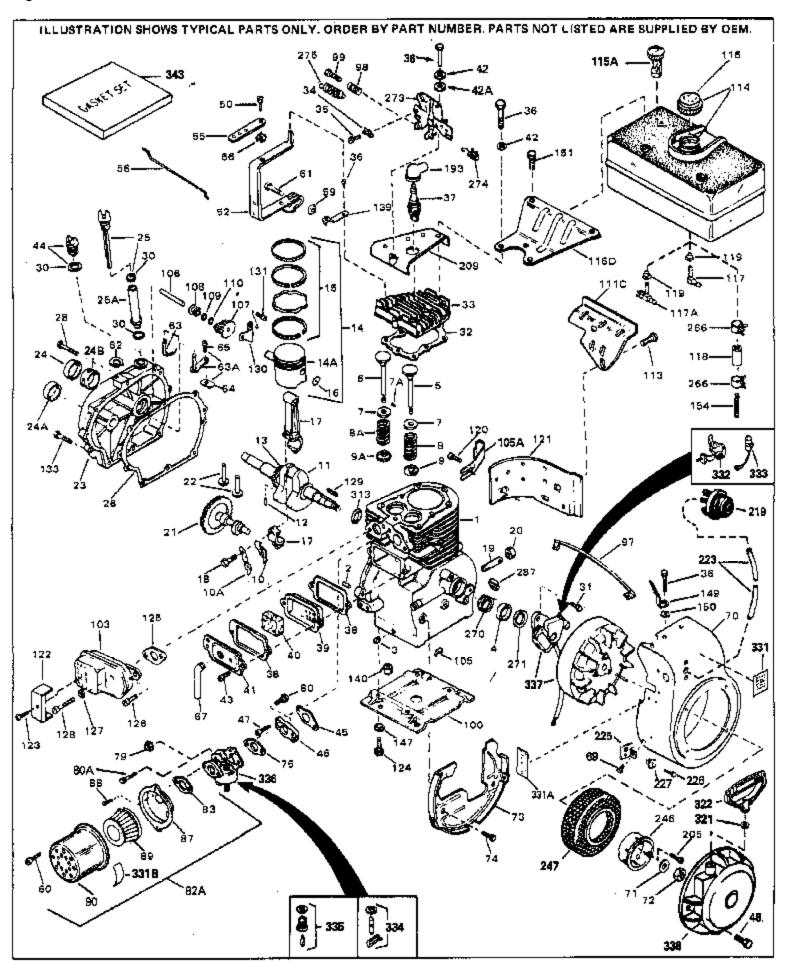

| Def # | Dow Ni web ev   | <u> </u> | Description                                              |
|-------|-----------------|----------|----------------------------------------------------------|
|       | Part Number     | Qty      | Description                                              |
|       | 32586C          |          | Cylinder (Incl. 2, 3, 4 & 76) (2-3/4" Bore)              |
|       | 27652           |          | Pin, Dowel                                               |
|       | 27642           |          | Plug, Oil drain                                          |
|       | 32630           |          | Seal, Oil                                                |
|       | 32783           |          | Intake Valve (Std.) (Incl. 9)                            |
| 5     | 32784           |          | Intake Valve (1/32" OS) (Incl. 9)                        |
| 6     | 27878A          |          | Exhaust Valve (Std.) (Incl. 9)                           |
|       | 27880A          |          | Exhaust Valve (1/32" OS) (Incl. 9)                       |
|       | 20810           |          | Pin, Valve spring retainer (Use as re quired)            |
|       | 27882           |          | Cap, Upper valve spring                                  |
|       | 27881           |          | Spring, Valve                                            |
|       | 27881           |          |                                                          |
|       |                 |          | Spring, Valve                                            |
|       | 32581           |          | Cap, Lower valve spring                                  |
|       | 32581           |          | Cap, Lower valve spring                                  |
| 10A   | 32590           |          | Plate, Lock & Oil dipper (This plate may be replaced by  |
|       |                 |          | 34242 oil dipper but 650662C screw must be used.)        |
| 10    | 34242           |          | Dipper, Oil                                              |
|       | 34894           |          |                                                          |
|       |                 |          | Crankshaft (Incl. 12 & 13)                               |
|       | 29783           |          | Crankshaft Gear Pin (Early production )                  |
| 13    | 27884           |          | Gear, Crankshaft (Used in early production) This gear is |
|       |                 |          | servicable onlywhen it is pinned to the crankshaft.      |
| 14A   | 32592B          |          | Piston & Pin Ass'y. (Std.)(2-3/4")(In cl.16)             |
|       | 32593B          |          | Piston & Pin Ass'y. (.010" OS) (Incl. 16)                |
|       | 32594B          |          | Piston & Pin Ass'y. (.020" OS) (Incl. 16)                |
|       | 34517           |          | Piston, Pin & Ring Set (Std.) (2-3/4" Bore)              |
|       | 34518           |          | Piston, Pin & Ring Set (3.010" OS)                       |
|       |                 |          |                                                          |
|       | 34519           |          | Piston, Pin & Ring Set (.020" OS)                        |
|       | 32595           |          | Ring Set (Std.) (2-3/4" Bore)                            |
|       | 32596           |          | Ring Set (.010" OS)                                      |
|       | 32597           |          | Ring Set (.020" OS)                                      |
|       | 27888           |          | Ring, Piston pin retaining                               |
| 17    | 32591C          |          | Rod Assy., Connecting (Incl. 10 & 18)                    |
| 18    | 650662C         |          | Screw, Connecting rod (2 each)                           |
| 19    | 32678           |          | Nipple, Oil drain                                        |
| 20    | 30969           |          | Cap, Oil drain                                           |
|       | 32115           |          | Camshaft (MCR)                                           |
|       | 34034           |          | Lifter, Valve                                            |
|       | 31303B          |          | Cover, Cylinder (Incl. 24, 106 & 279)                    |
|       | 31546           |          | Bushing, Crankshaft (Use as required)                    |
|       | 28427           |          | Seal, Oil                                                |
|       | 34011A          |          | ·                                                        |
|       | 33893A          |          | Dipstick, Oil (Incl. 30)                                 |
|       |                 |          | Tube, Oil filler                                         |
|       | 30684           |          | * Gasket, Cylinder cover                                 |
|       | 650488          |          | Screw, 1/4-20 x 1-1/4"                                   |
|       | 33590           |          | "O" Ring                                                 |
|       | 650489          |          | Screw, 1/4-20 x 5/8"                                     |
|       | 32631A          |          | * Gasket, Cylinder head                                  |
| 33    | 30938A          |          | Head, Cylinder                                           |
| 34    | 27793           |          | Clip, Conduit (Use as required)                          |
|       | 28942           |          | Screw, 10-32 x 3/8" (Use as required)                    |
|       | 650697A         |          | Screw, 5/16-18 x 2-1/2" (Use as requi red)               |
|       | 650695A         |          | Screw, 5/16-18 x 2-1/4" (Use as requi red)               |
|       | 650694A         |          | Screw, 5/16-18 x 2" (Use as required)                    |
|       | 33636           |          | Resistor Spark Plug (RJ-8C)                              |
|       |                 |          |                                                          |
|       | 34251<br>27906A |          | Resistor Spark Plug                                      |
|       | 27896A          |          | * Gasket, Breather cover                                 |
| 39    | 28423           |          | Body, Breather                                           |
|       |                 |          |                                                          |

| 40<br>41<br>42A<br>42<br>42<br>43<br>45<br>46<br>47<br>48<br>50<br>52<br>56<br>59<br>61<br>62<br>63A | Part Number  28424  28425 650690 26073 650691 650128 27915A 34712 30196 29716 650548 33454 34662 29216 29826 29826 29642 30699C 30699B | Qty | Description  Element, Breather Cover, Valve spring Washer, Belleville (Use as required) Washer (Use as required) Washer, Flat (Use as required) Screw, 10-24 x 1/2" * Gasket, Intake Flange Carburetor Screw, 5/16-18 x 3/4" Screw, 1/4-28 x 7/16" Screw, 8-32 x 5/16" Lever Assy., Governor Link, Throttle Nut, Lock, 10-32 Screw, 10-32 x 3/4" Ring, Retaining Rod Assy., Governor (Incl. 64 & 65) Governor Rod Ass'y. (This one-piece governor rodis no longer     |
|------------------------------------------------------------------------------------------------------|----------------------------------------------------------------------------------------------------------------------------------------|-----|-----------------------------------------------------------------------------------------------------------------------------------------------------------------------------------------------------------------------------------------------------------------------------------------------------------------------------------------------------------------------------------------------------------------------------------------------------------------------|
| 65<br>66<br>67<br>69<br>70<br>71<br>72                                                               | 30700<br>650494<br>29918<br>35350<br>29747B<br>35260<br>650815<br>8116<br>29536                                                        |     | used. It is replaced by 30699C ass'y.,Ref. no. 63A)  Yoke, Governor Screw, 6-40 x 5/16" Lockwasher, #8 E.T. Tube, Breather Screw, 5/16-24 x 21/32" Blower Housing (For electric starter) Washer, Belleville Nut, Hex Blower Housing Baffle (without electric starter knock-out) (Use as required)                                                                                                                                                                     |
| 73                                                                                                   | 35256A                                                                                                                                 |     | Blower Housing Baffle (with electric starter knock-out) (Use as required) (Point Ignition)                                                                                                                                                                                                                                                                                                                                                                            |
| 75<br>80A                                                                                            | 650561<br>31688A<br>650517<br>730164                                                                                                   |     | Screw, 1/4-20 x 5/8"  * Gasket, Carburetor Screw, 1/4-20 x 27/32" Air Cleaner Ass'y. (Incl. 60, 83, 87, 88, 89, 90A & 331B) (Use as required)                                                                                                                                                                                                                                                                                                                         |
| 98<br>99<br>100<br>103<br>106<br>107<br>108<br>109<br>110<br>111C                                    | 34240<br>31342<br>650549<br>29538<br>32401<br>31845<br>30591<br>30588A<br>30590A<br>29193<br>34158<br>650561<br>34186A                 |     | Ground Wire Spring, Compression Screw, 5-40 x 7/16" Base, Engine mounting Muffler Shaft, Mechanical governor Gear Assy., Governor (Incl. 109) Spool, Governor Washer, Flat Ring, Retaining Bracket, Fuel tank Screw, 1/4-20 x 5/8" Fuel Tank (Incl. 115 & 266) NOTE: These tanks were built with different size fuel inlet openings. Tanks with the 1-3/16" I.D. opening use fuel cap 33032 or 34210. Tanks with the 1-1/2" I.D. opening use fuel cap 35355 or 35650. |
|                                                                                                      | 410144B<br>33032                                                                                                                       |     | Fuel Cap (White Plastic)(Std)(As requ ired) Fuel Cap (Charcoal Plastic) (Spurt resistant, Low profile) (Use as required)                                                                                                                                                                                                                                                                                                                                              |

|     |                  | ty Description                                                  |
|-----|------------------|-----------------------------------------------------------------|
| 115 | 34210            | Fuel Cap (Red Plastic) (Spurt resistant, High profile) (Use as  |
|     |                  | required)                                                       |
| 115 | 35355            | Fuel Cap (Use as required)                                      |
|     | 34159            | Plate, Fuel tank mounting                                       |
|     | 29774            | Fuel Line (Braided 8-1/4" 21 cm)(Use as req.)                   |
|     | 30705            | Fuel Line (Braided 16") (41 cm) (Use as req.)                   |
|     | 30962            | Fuel Line (Braided 32") (81 cm) (Use as req.)                   |
|     | 650128           | Screw, 10-24 x 1/2" (Use as required)                           |
|     | 30622A           | Extension, Blower housing                                       |
|     | 650542           | Screw, 5/16-18 x 3/4"                                           |
|     | 27930A           | Gasket, Exhaust                                                 |
|     | 30196            | Screw, 5/16-18 x 3/4"                                           |
|     | 26073            | Washer (Use as required)                                        |
|     | 650694A          | Screw, 5/16-18 x 2" (Use as required)                           |
|     | 32589            |                                                                 |
|     | 31843A           | Key, Flywheel                                                   |
|     |                  | Bracket, Governor gear                                          |
|     | 650836           | Screw, 10-24 x 1/2" Screw, 1/4 20 x 1 2/4"                      |
|     | 650493           | Screw, 1/4-20 x 1-3/4"                                          |
|     | 30747            | Clip, Shorting                                                  |
|     | 650665           | Screw, 1/4-15 x 7/8"                                            |
|     | 610118           | Cover, Spark plug (Use as required)                             |
|     | 650561           | Screw, 1/4-20 x 5/8" (Use as required )                         |
|     | 30939A           | Cover, Cylinder head                                            |
|     | 34814            | Primer Assy.                                                    |
|     | 32180C           | Line, Primer                                                    |
|     | 34126            | Bracket, Grommet mounting                                       |
|     | 650760           | Screw, 8-32 x 3/8"                                              |
|     | 28545            | Grommet                                                         |
|     | 32125            | Cup, Starter                                                    |
|     | 35009            | Screen, Starter cup                                             |
|     | 26460            | Clamp, Fuel line                                                |
|     | 31461            | Bushing, Crankshaft (Use as required)                           |
|     | 33876            | Gasket, Stator                                                  |
|     | 610973           | Terminal Ass'y. (As req. on late prod uction)                   |
|     | 27275            | Clip, Hi-tension wire (Use as require d)                        |
|     | 34246            | Clip, Ground wire (Use as required)                             |
|     | 34346            | Decal, Instruction                                              |
|     | 34170            | Decal, Instruction                                              |
|     | 30547A           | Contact Assy., Breaker                                          |
|     | 30548B           | Condenser                                                       |
|     | 631021           | Inlet Needle, Seat & Clip Assy.                                 |
| 336 | 631920           | Carburetor (Incl. 75) (Refer to Division 5, Section A, page 138 |
|     |                  | for breakdown)                                                  |
| 337 | 611043           | Magneto (w/ring gear) NOTE: The complete magneto is not         |
| 307 | 0110-10          | available as an assembly. The magneto number is shown for       |
|     |                  | reference purposes only. Order component parts                  |
|     |                  | individually, as show in parts list. (Refer to Division 3,      |
|     |                  | Section B, page 39 for breakdown)                               |
|     |                  | Occion D, page 33 for breakdown)                                |
| 338 | 590473           | Rewind Starter (Refer to Division 5, Section C, page 29 for     |
|     |                  | breakdown)                                                      |
| 242 | 33239A           | Gasket Set (Incl. items marked*)                                |
| 343 | 00 <b>2</b> 00/1 | Jasher Jer (III. Items marker)                                  |
|     |                  |                                                                 |