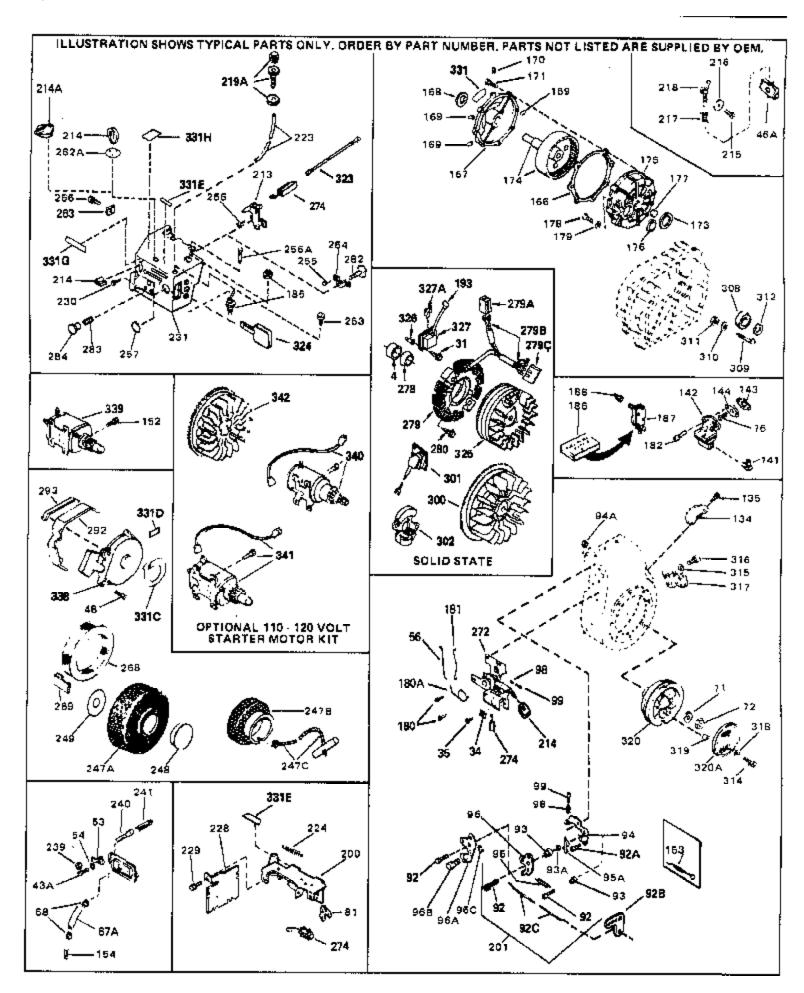

|     |                  | ty Description                                                  |
|-----|------------------|-----------------------------------------------------------------|
| 115 | 34210            | Fuel Cap (Red Plastic) (Spurt resistant, High profile) (Use as  |
|     |                  | required)                                                       |
| 115 | 35355            | Fuel Cap (Use as required)                                      |
|     | 34159            | Plate, Fuel tank mounting                                       |
|     | 29774            | Fuel Line (Braided 8-1/4" 21 cm)(Use as req.)                   |
|     | 30705            | Fuel Line (Braided 16") (41 cm) (Use as req.)                   |
|     | 30962            | Fuel Line (Braided 32") (81 cm) (Use as req.)                   |
|     | 650128           | Screw, 10-24 x 1/2" (Use as required)                           |
|     | 30622A           | Extension, Blower housing                                       |
|     | 650542           | Screw, 5/16-18 x 3/4"                                           |
|     | 27930A           | Gasket, Exhaust                                                 |
|     | 30196            | Screw, 5/16-18 x 3/4"                                           |
|     | 26073            | Washer (Use as required)                                        |
|     | 650694A          | Screw, 5/16-18 x 2" (Use as required)                           |
|     | 32589            |                                                                 |
|     | 31843A           | Key, Flywheel                                                   |
|     |                  | Bracket, Governor gear                                          |
|     | 650836           | Screw, 10-24 x 1/2" Screw, 1/4 20 x 1 2/4"                      |
|     | 650493           | Screw, 1/4-20 x 1-3/4"                                          |
|     | 30747            | Clip, Shorting                                                  |
|     | 650665           | Screw, 1/4-15 x 7/8"                                            |
|     | 610118           | Cover, Spark plug (Use as required)                             |
|     | 650561           | Screw, 1/4-20 x 5/8" (Use as required )                         |
|     | 30939A           | Cover, Cylinder head                                            |
|     | 34814            | Primer Assy.                                                    |
|     | 32180C           | Line, Primer                                                    |
|     | 34126            | Bracket, Grommet mounting                                       |
|     | 650760           | Screw, 8-32 x 3/8"                                              |
|     | 28545            | Grommet                                                         |
|     | 32125            | Cup, Starter                                                    |
|     | 35009            | Screen, Starter cup                                             |
|     | 26460            | Clamp, Fuel line                                                |
|     | 31461            | Bushing, Crankshaft (Use as required)                           |
|     | 33876            | Gasket, Stator                                                  |
|     | 610973           | Terminal Ass'y. (As req. on late prod uction)                   |
|     | 27275            | Clip, Hi-tension wire (Use as require d)                        |
|     | 34246            | Clip, Ground wire (Use as required)                             |
|     | 34346            | Decal, Instruction                                              |
|     | 34170            | Decal, Instruction                                              |
|     | 30547A           | Contact Assy., Breaker                                          |
|     | 30548B           | Condenser                                                       |
|     | 631021           | Inlet Needle, Seat & Clip Assy.                                 |
| 336 | 631920           | Carburetor (Incl. 75) (Refer to Division 5, Section A, page 138 |
|     |                  | for breakdown)                                                  |
| 337 | 611043           | Magneto (w/ring gear) NOTE: The complete magneto is not         |
| 307 | 0110-10          | available as an assembly. The magneto number is shown for       |
|     |                  | reference purposes only. Order component parts                  |
|     |                  | individually, as show in parts list. (Refer to Division 3,      |
|     |                  | Section B, page 39 for breakdown)                               |
|     |                  | Occion D, page 33 for breakdown)                                |
| 338 | 590473           | Rewind Starter (Refer to Division 5, Section C, page 29 for     |
|     |                  | breakdown)                                                      |
| 242 | 33239A           | Gasket Set (Incl. items marked*)                                |
| 343 | 00 <b>2</b> 00/1 | Jasher Jer (III. Items marker)                                  |
|     |                  |                                                                 |

| Ref # | Part Number Qty | Description                                                                                                                                                                                                                                                                                                  |
|-------|-----------------|--------------------------------------------------------------------------------------------------------------------------------------------------------------------------------------------------------------------------------------------------------------------------------------------------------------|
|       | 650489          | Screw, 1/4-20 x 5/8"                                                                                                                                                                                                                                                                                         |
|       | 27793           | Clip, Conduit (Use as required)                                                                                                                                                                                                                                                                              |
|       | 28942           | Screw, 10-32 x 3/8" (Use as required)                                                                                                                                                                                                                                                                        |
|       | 650128          | Screw, 10-24 x 1/2"                                                                                                                                                                                                                                                                                          |
|       | 29716           | Screw, 1/4-28 x 7/16"                                                                                                                                                                                                                                                                                        |
|       | 34662           | Link, Throttle                                                                                                                                                                                                                                                                                               |
|       | 650815          | Washer, Belleville                                                                                                                                                                                                                                                                                           |
|       | 8116            | Nut, Hex                                                                                                                                                                                                                                                                                                     |
|       | 31342           | Spring, Compression                                                                                                                                                                                                                                                                                          |
|       | 650549          | Screw, 5-40 x 7/16"                                                                                                                                                                                                                                                                                          |
|       | 33013           | Cover, Bubble                                                                                                                                                                                                                                                                                                |
|       | 650760          | Screw, 8-32 x 3/8"                                                                                                                                                                                                                                                                                           |
|       | 650821          | Screw, 10-32 x 1/2"                                                                                                                                                                                                                                                                                          |
|       | 34663           | Spring, Speed control                                                                                                                                                                                                                                                                                        |
|       | 34661           | Link, Governor                                                                                                                                                                                                                                                                                               |
|       | 610118          | Cover, Spark plug (Use as required)                                                                                                                                                                                                                                                                          |
|       | 35438           | Knob, Control                                                                                                                                                                                                                                                                                                |
|       | 32180C          | Line, Primer                                                                                                                                                                                                                                                                                                 |
|       | 650257          | Screw, 8-32 x 5/16"                                                                                                                                                                                                                                                                                          |
|       | 34672           | Cover, Carburetor                                                                                                                                                                                                                                                                                            |
|       | 32398           | Bracket, Choke                                                                                                                                                                                                                                                                                               |
|       | 28820           | Screw, 10-32 x 1/2"                                                                                                                                                                                                                                                                                          |
|       | 650760          | Screw, 8-32 x 3/8"                                                                                                                                                                                                                                                                                           |
|       | 650765          | Screw, 10-32 x 1/2"                                                                                                                                                                                                                                                                                          |
|       | 650764          | Nut, "U" Type (Use as required)                                                                                                                                                                                                                                                                              |
|       | 34677           | Control Bracket (Incl. 98, 99, 180A & 274)                                                                                                                                                                                                                                                                   |
|       | 610973          | Terminal Ass'y. (As req. on late prod uction)                                                                                                                                                                                                                                                                |
|       | 34127           | Guard Starter                                                                                                                                                                                                                                                                                                |
|       | 32576           | Seal, Snow guard                                                                                                                                                                                                                                                                                             |
|       | 34416           | Decal, Choke                                                                                                                                                                                                                                                                                                 |
|       | 35344           | Decal, Control                                                                                                                                                                                                                                                                                               |
|       | 34144           | Decal, Primer                                                                                                                                                                                                                                                                                                |
|       | 34170           | Decal, Instruction                                                                                                                                                                                                                                                                                           |
|       | 590473          | Rewind Starter (Refer to Division 5, Section C, page 29 for                                                                                                                                                                                                                                                  |
| 330   | 390473          | breakdown)                                                                                                                                                                                                                                                                                                   |
| 340   | 33328D          | Starter Motor Kit (110-120 Volt) This 110-120 volt starter motor kit may have been added to this engine. It can be added only if cylinder hasdrilled and tapped starter mounting bosses and a ring gear flywheel (see#342). Refer to service number stamped on end cap of motor, or on decal, for identifica |
| 342   | 30811A          | Flywheel (Ring gear flywheel requiredon engines using 110-120 volt starter kits listed above)                                                                                                                                                                                                                |
| 342   | 611042          | Flywheel (Used on Type letters H and above) (Std. Point ignition) (Ring gear flywheel required on engines using 110-120 volt starter kits listed above)                                                                                                                                                      |
| 342   | 611085          | Flywheel (Minimum ring gear flywheel required on engines using 110-120 volt starter kits listed above) (Use withSolid State ignition)                                                                                                                                                                        |